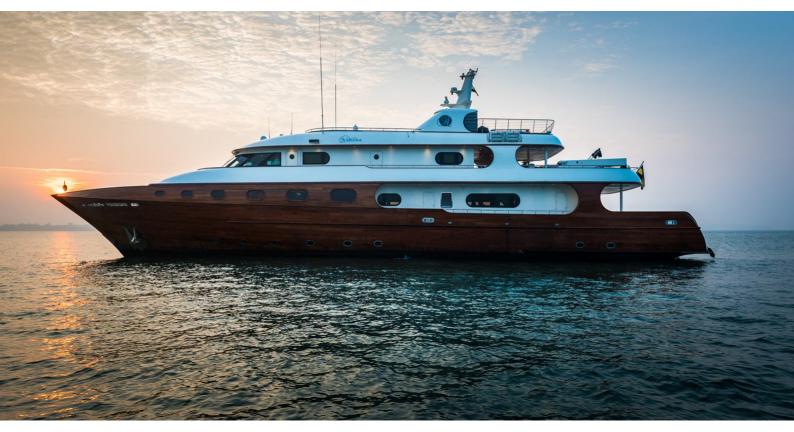

## **ASHENA**

Yacht Charter Details for 'Ashena', the 45.49m Superyacht built by Wadia

### ASHENA YACHT CHARTER

Superyacht ASHENA was built in 2006 by Wadia. She is a 45.49m / 149'3 Custom motor yacht with exterior design by Wadia Boat Builders and interior styling by Nozer Wadia & Associates Greenline Interiors . Ashena offers accommodation for up to 12 guests in 6 cabins with additional room for her crew of 13. She features a variety of amenities to ensure comfortable charter vacations, including, BBQ, Outdoor Shower, Air Conditioning, Deck Jacuzzi, Gym/exercise equipment & WiFi connection on board. She also carries an impressive collection of toys as listed below.