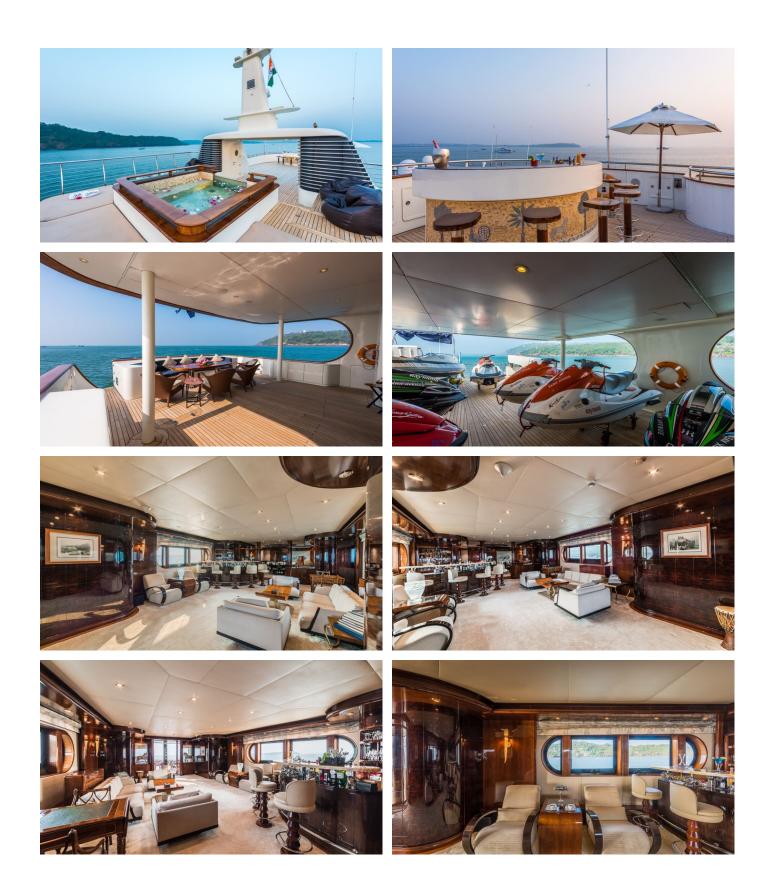

### ASHENA YACHT CHARTER

Superyacht ASHENA was built in 2006 by Wadia. She is a 45.49m / 149'3 Custom motor yacht with exterior design by Wadia Boat Builders and interior styling by Nozer Wadia & Associates Greenline Interiors . Ashena offers accommodation for up to 12 guests in 6 cabins with additional room for her crew of 13. She features a variety of amenities to ensure comfortable charter vacations, including, BBQ, Outdoor Shower, Air Conditioning, Deck Jacuzzi, Gym/exercise equipment & WiFi connection on board. She also carries an impressive collection of toys as listed below.

For a full up-to-date list of leisure facilities or amenities onboard Motor Yacht Ashena please contact your Yacht Charter Broker prior to booking your vacation. If there is a particular water toy that you would like, but it is not listed, then it may be possible to rent this equipment for you.