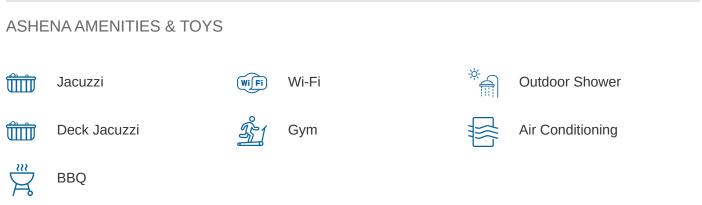

### ASHENA YACHT CHARTER

Superyacht ASHENA was built in 2006 by Wadia. She is a 45.49m / 149'3 Custom motor yacht with exterior design by Wadia Boat Builders and interior styling by Nozer Wadia & Associates Greenline Interiors . Ashena offers accommodation for up to 12 guests in 6 cabins with additional room for her crew of 13. She features a variety of amenities to ensure comfortable charter vacations, including, BBQ, Outdoor Shower, Air Conditioning, Deck Jacuzzi, Gym/exercise equipment & WiFi connection on board. She also carries an impressive collection of toys as listed below.

For a full up-to-date list of leisure facilities or amenities onboard Motor Yacht Ashena please contact your Yacht Charter Broker prior to booking your vacation. If there is a particular water toy that you would like, but it is not listed, then it may be possible to rent this equipment for you.