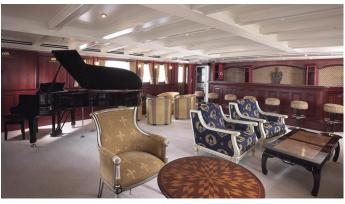

## SS DELPHINE YACHT CHARTER

Superyacht SS DELPHINE was built in 1921 by Great Lakes Ew. She is a 78.57m / 257'9 Custom motor yacht with exterior design by Henry J Gielow and interior styling by Tiffanys Of New York . SS Delphine offers accommodation for up to 26 guests in 12 cabins with additional room for her crew of 24. She features a variety of amenities to ensure comfortable charter vacations. She also carries an impressive collection of toys as listed below.