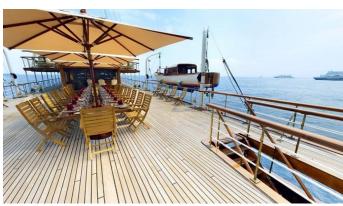

## SS DELPHINE YACHT CHARTER

Superyacht SS DELPHINE was built in 1921 by Great Lakes Ew. She is a 78.57m / 257'9 Custom motor yacht with exterior design by Henry J Gielow and interior styling by Tiffanys Of New York . SS Delphine offers accommodation for up to 26 guests in 12 cabins with additional room for her crew of 24. She features a variety of amenities to ensure comfortable charter vacations. She also carries an impressive collection of toys as listed below.