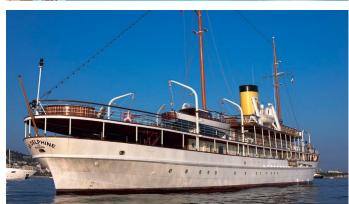

## SS DELPHINE

Yacht Charter Details for 'SS Delphine', the 78.57m Superyacht built by Great Lakes Ew

**SPECIFICATIONS** 

LENGTH

78.57m / 257'9

BEAM DRAFT 10.82m / 35'6 6.6m / 21'8

10.02111/330 0.0111/2.

YEAR REFIT 1921 2016

## SS DELPHINE YACHT CHARTER

Superyacht SS DELPHINE was built in 1921 by Great Lakes Ew. She is a 78.57m / 257'9 Custom motor yacht with exterior design by Henry J Gielow and interior styling by Tiffanys Of New York . SS Delphine offers accommodation for up to 26 guests in 12 cabins with additional room for her crew of 24. She features a variety of amenities to ensure comfortable charter vacations. She also carries an impressive collection of toys as listed below.