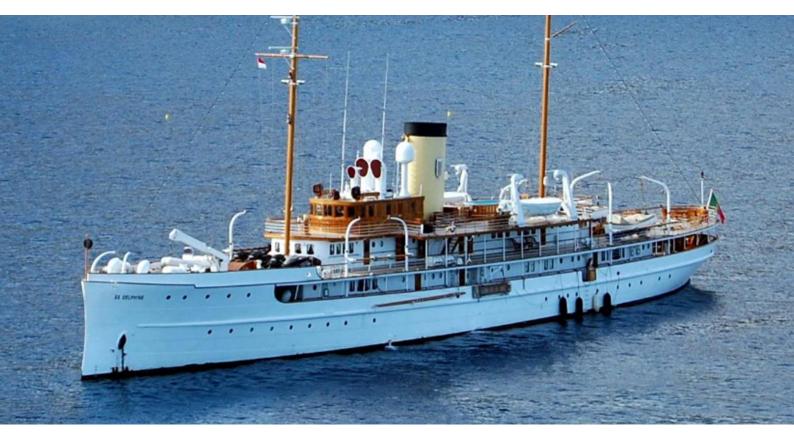

## SS DELPHINE

Yacht Charter Details for 'SS Delphine', the 78.57m Superyacht built by Great Lakes Ew

**SPECIFICATIONS** 

LENGTH

78.57m / 257'9

BEAM DRAFT 10.82m / 35'6 6.6m / 21'8

10.02111/330 0.0111/2.

YEAR REFIT 1921 2016

## SS DELPHINE YACHT CHARTER

Superyacht SS DELPHINE was built in 1921 by Great Lakes Ew. She is a 78.57m / 257'9 Custom motor yacht with exterior design by Henry J Gielow and interior styling by Tiffanys Of New York . SS Delphine offers accommodation for up to 26 guests in 12 cabins with additional room for her crew of 24. She features a variety of amenities to ensure comfortable charter vacations. She also carries an impressive collection of toys as listed below.