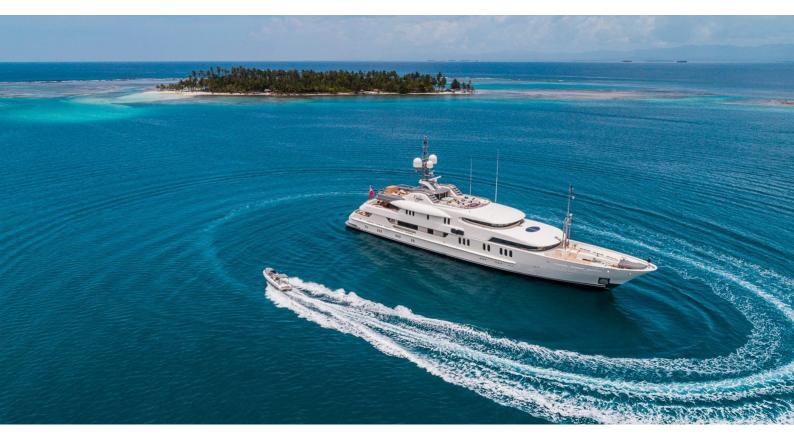

# **CALYPSO**

Yacht Charter Details for 'Calypso', the 61.5m Superyacht built by Amels

## CALYPSO YACHT CHARTER

Superyacht CALYPSO was built in 2003 by Amels. She is a 61.5m / 201'9 Custom motor yacht with exterior design by Michael Leach and interior styling by Michael Leach. Calypso offers accommodation for up to 12 guests in 7 cabins with additional room for her crew of 15. She features a variety of amenities to ensure comfortable charter vacations, including, Air Conditioning, Stabilizers at Anchor, WiFi connection on board, Deck Jacuzzi & Gym/exercise equipment. She also carries an impressive collection of toys as listed below.