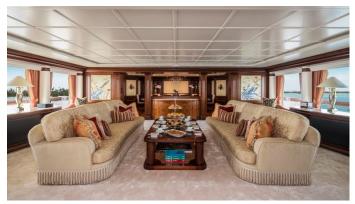

## CALYPSO YACHT CHARTER

Superyacht CALYPSO was built in 2003 by Amels. She is a 61.5m / 201'9 Custom motor yacht with exterior design by Michael Leach and interior styling by Michael Leach. Calypso offers accommodation for up to 12 guests in 7 cabins with additional room for her crew of 15. She features a variety of amenities to ensure comfortable charter vacations, including, Air Conditioning, Stabilizers at Anchor, WiFi connection on board, Deck Jacuzzi & Gym/exercise equipment. She also carries an impressive collection of toys as listed below.