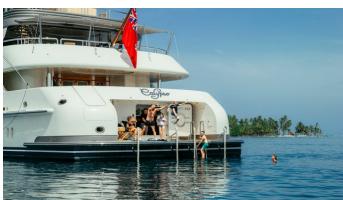

## CALYPSO YACHT CHARTER

Superyacht CALYPSO was built in 2003 by Amels. She is a 61.5m / 201'9 Custom motor yacht with exterior design by Michael Leach and interior styling by Michael Leach. Calypso offers accommodation for up to 12 guests in 7 cabins with additional room for her crew of 15. She features a variety of amenities to ensure comfortable charter vacations, including, Air Conditioning, Stabilizers at Anchor, WiFi connection on board, Deck Jacuzzi & Gym/exercise equipment. She also carries an impressive collection of toys as listed below.