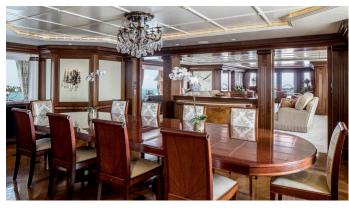

## CALYPSO YACHT CHARTER

Superyacht CALYPSO was built in 2003 by Amels. She is a 61.5m / 201'9 Custom motor yacht with exterior design by Michael Leach and interior styling by Michael Leach. Calypso offers accommodation for up to 12 guests in 7 cabins with additional room for her crew of 15. She features a variety of amenities to ensure comfortable charter vacations, including, Air Conditioning, Stabilizers at Anchor, WiFi connection on board, Deck Jacuzzi & Gym/exercise equipment. She also carries an impressive collection of toys as listed below.