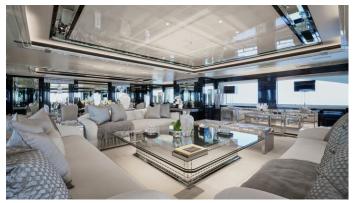

## SILVER ANGEL YACHT CHARTER

Superyacht SILVER ANGEL was built in 2009 by Benetti. She is a 64.5m / 211'7 Custom motor yacht with exterior design by Stefano Natucci and interior styling by Argent Design . Silver Angel offers accommodation for up to 12 guests in 7 cabins with additional room for her crew of 19. She features a variety of amenities to ensure comfortable charter vacations, including, Air Conditioning, WiFi connection on board, Deck Jacuzzi, Gym/exercise equipment, Stabilisers underway, Stabilizers at Anchor, Sun Deck & Sunpads. She also carries an impressive collection of toys as listed below.