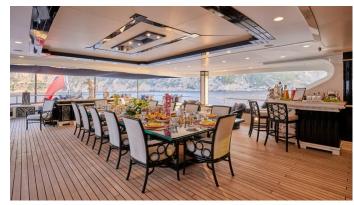

## SILVER ANGEL YACHT CHARTER

Superyacht SILVER ANGEL was built in 2009 by Benetti. She is a 64.5m / 211'7 Custom motor yacht with exterior design by Stefano Natucci and interior styling by Argent Design . Silver Angel offers accommodation for up to 12 guests in 7 cabins with additional room for her crew of 19. She features a variety of amenities to ensure comfortable charter vacations, including, Air Conditioning, WiFi connection on board, Deck Jacuzzi, Gym/exercise equipment, Stabilisers underway, Stabilizers at Anchor, Sun Deck & Sunpads. She also carries an impressive collection of toys as listed below.