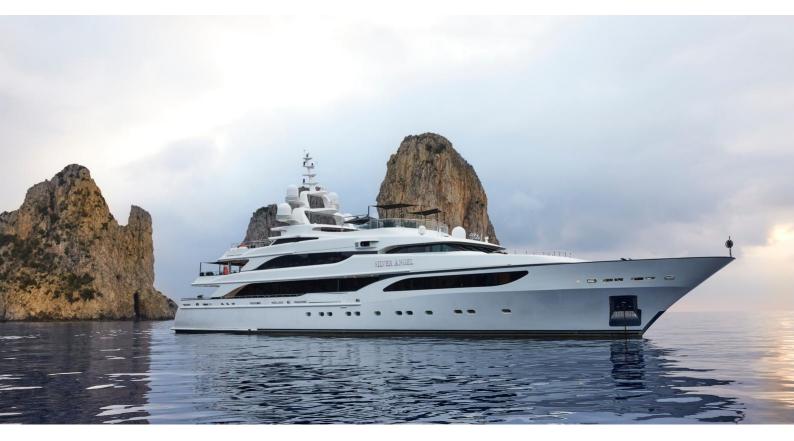

## SILVER ANGEL

Yacht Charter Details for 'Silver Angel', the 64.5m Superyacht built by Benetti

**SPECIFICATIONS** 

**LENGTH** 64.5m / 211'7

BEAM DRAFT 12.1m / 39'8 3.55m / 11'8

YEAR REFIT 2009 2015

CRUISING SPEED

## SILVER ANGEL YACHT CHARTER

Superyacht SILVER ANGEL was built in 2009 by Benetti. She is a 64.5m / 211'7 Custom motor yacht with exterior design by Stefano Natucci and interior styling by Argent Design . Silver Angel offers accommodation for up to 12 guests in 7 cabins with additional room for her crew of 19. She features a variety of amenities to ensure comfortable charter vacations, including, Air Conditioning, WiFi connection on board, Deck Jacuzzi, Gym/exercise equipment, Stabilisers underway, Stabilizers at Anchor, Sun Deck & Sunpads. She also carries an impressive collection of toys as listed below.