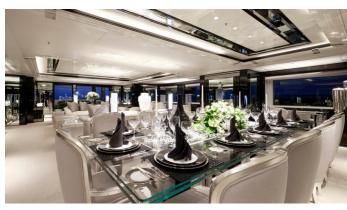

## SILVER ANGEL YACHT CHARTER

Superyacht SILVER ANGEL was built in 2009 by Benetti. She is a 64.5m / 211'7 Custom motor yacht with exterior design by Stefano Natucci and interior styling by Argent Design . Silver Angel offers accommodation for up to 12 guests in 7 cabins with additional room for her crew of 19. She features a variety of amenities to ensure comfortable charter vacations, including, Air Conditioning, WiFi connection on board, Deck Jacuzzi, Gym/exercise equipment, Stabilisers underway, Stabilizers at Anchor, Sun Deck & Sunpads. She also carries an impressive collection of toys as listed below.