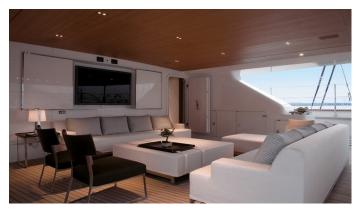

# ROSEHEARTY YACHT CHARTER

Superyacht ROSEHEARTY was built in 2006 by Perini Navi. She is a 56.01m / 183'9 sail yacht with exterior design by Ron Holland Design and interior styling by Christian Liaigre. Rosehearty offers accommodation for up to 12 guests in 6 cabins with additional room for her crew of 10. She features a variety of amenities to ensure comfortable charter vacations, including, WiFi connection on board, Jacuzzi (on deck), Air Conditioning & GYM. She also carries an impressive collection of toys as listed below.