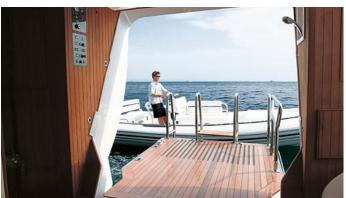

# ROSEHEARTY YACHT CHARTER

Superyacht ROSEHEARTY was built in 2006 by Perini Navi. She is a 56.01m / 183'9 sail yacht with exterior design by Ron Holland Design and interior styling by Christian Liaigre. Rosehearty offers accommodation for up to 12 guests in 6 cabins with additional room for her crew of 10. She features a variety of amenities to ensure comfortable charter vacations, including, WiFi connection on board, Jacuzzi (on deck), Air Conditioning & GYM. She also carries an impressive collection of toys as listed below.