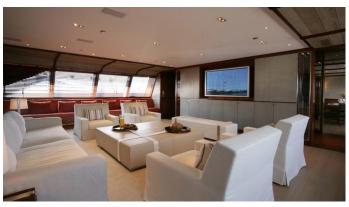

# ROSEHEARTY YACHT CHARTER

Superyacht ROSEHEARTY was built in 2006 by Perini Navi. She is a 56.01m / 183'9 sail yacht with exterior design by Ron Holland Design and interior styling by Christian Liaigre. Rosehearty offers accommodation for up to 12 guests in 6 cabins with additional room for her crew of 10. She features a variety of amenities to ensure comfortable charter vacations, including, WiFi connection on board, Jacuzzi (on deck), Air Conditioning & GYM. She also carries an impressive collection of toys as listed below.