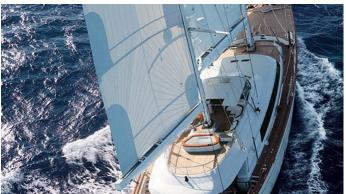

# ROSEHEARTY YACHT CHARTER

Superyacht ROSEHEARTY was built in 2006 by Perini Navi. She is a 56.01m / 183'9 sail yacht with exterior design by Ron Holland Design and interior styling by Christian Liaigre. Rosehearty offers accommodation for up to 12 guests in 6 cabins with additional room for her crew of 10. She features a variety of amenities to ensure comfortable charter vacations, including, WiFi connection on board, Jacuzzi (on deck), Air Conditioning & GYM. She also carries an impressive collection of toys as listed below.