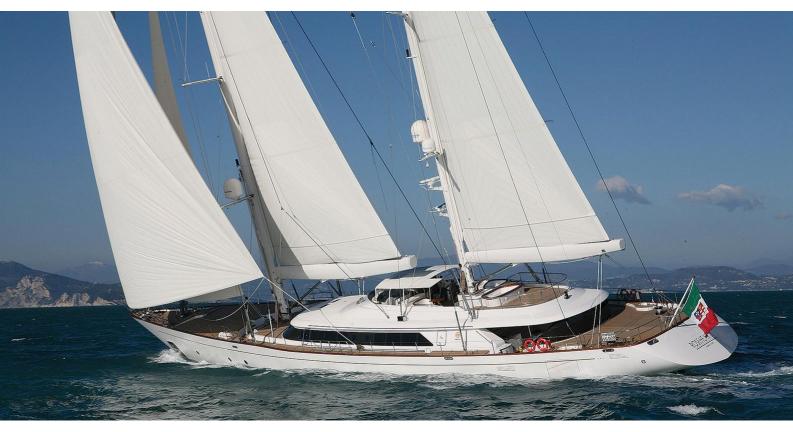

# ROSEHEARTY

Yacht Charter Details for 'Rosehearty', the 56.01m Superyacht built by Perini Navi

# ROSEHEARTY YACHT CHARTER

Superyacht ROSEHEARTY was built in 2006 by Perini Navi. She is a 56.01m / 183'9 sail yacht with exterior design by Ron Holland Design and interior styling by Christian Liaigre. Rosehearty offers accommodation for up to 12 guests in 6 cabins with additional room for her crew of 10. She features a variety of amenities to ensure comfortable charter vacations, including, WiFi connection on board, Jacuzzi (on deck), Air Conditioning & GYM. She also carries an impressive collection of toys as listed below.