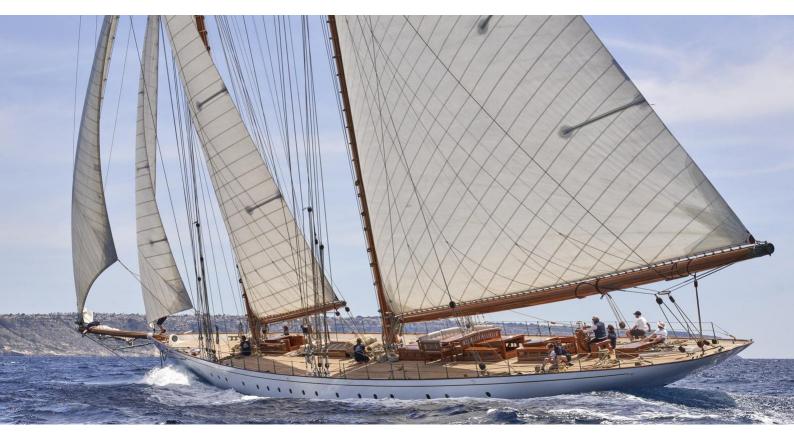

## ELENA OF LONDON YACHT CHARTER

Superyacht ELENA OF LONDON was built in 2009 by Marin LuxurYachts. She is a 55m / 180'5 Custom sail yacht with exterior design by Herreshoff and interior styling by Steve McLaren . Elena of London offers accommodation for up to 10 guests in 5 cabins with additional room for her crew of 8. She features a variety of amenities to ensure comfortable charter vacations, including, Air Conditioning & WiFi connection on board. She also carries an impressive collection of toys as listed below.