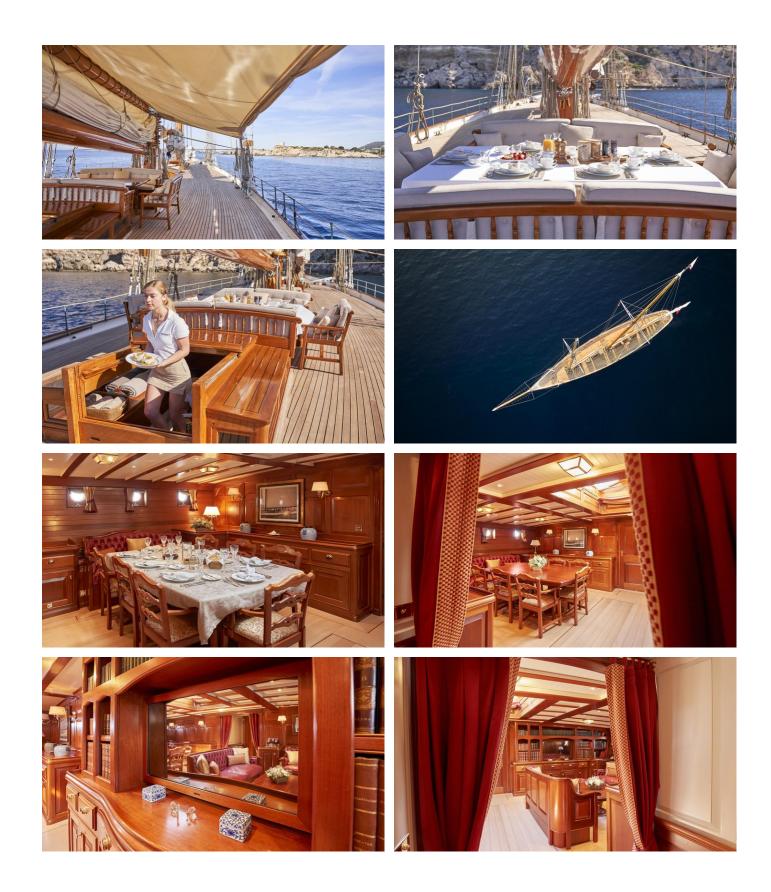

## ELENA OF LONDON YACHT CHARTER

Superyacht ELENA OF LONDON was built in 2009 by Marin LuxurYachts. She is a 55m / 180'5 Custom sail yacht with exterior design by Herreshoff and interior styling by Steve McLaren . Elena of London offers accommodation for up to 10 guests in 5 cabins with additional room for her crew of 8. She features a variety of amenities to ensure comfortable charter vacations, including, Air Conditioning & WiFi connection on board. She also carries an impressive collection of toys as listed below.

## **ELENA OF LONDON AMENITIES & TOYS**

Wi-Fi

Air Conditioning

For a full up-to-date list of leisure facilities or amenities onboard Sail Yacht Elena of London please contact your Yacht Charter Broker prior to booking your vacation. If there is a particular water toy that you would like, but it is not listed, then it may be possible to rent this equipment for you.