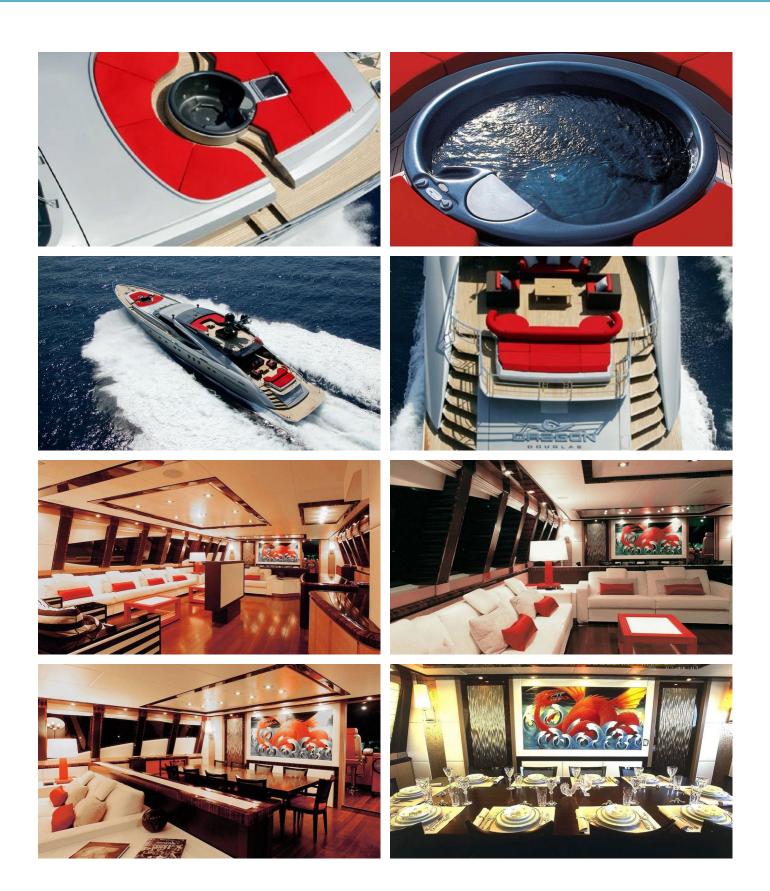

### DRAGON YACHT CHARTER

Superyacht DRAGON was built in 2007 by Palmer Johnson. She is a 41.5m / 136'2 PJ 135 motor yacht with exterior design by Nuvolari Lenard and interior styling by Nuvolari Lenard . Dragon offers accommodation for up to 9 guests in 4 cabins with additional room for her crew of 7. She features a variety of amenities to ensure comfortable charter vacations, including, Air Conditioning, Deck Jacuzzi, WiFi connection on board & Stabilisers underway. She also carries an impressive collection of toys as listed below.