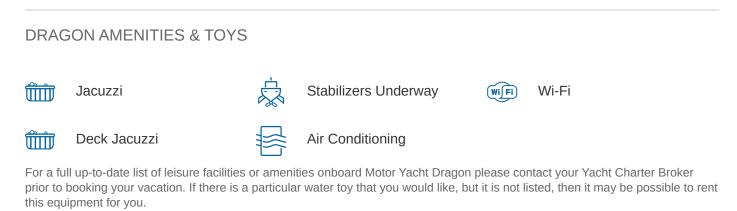

### DRAGON YACHT CHARTER

Superyacht DRAGON was built in 2007 by Palmer Johnson. She is a 41.5m / 136'2 PJ 135 motor yacht with exterior design by Nuvolari Lenard and interior styling by Nuvolari Lenard . Dragon offers accommodation for up to 9 guests in 4 cabins with additional room for her crew of 7. She features a variety of amenities to ensure comfortable charter vacations, including, Air Conditioning, Deck Jacuzzi, WiFi connection on board & Stabilisers underway. She also carries an impressive collection of toys as listed below.