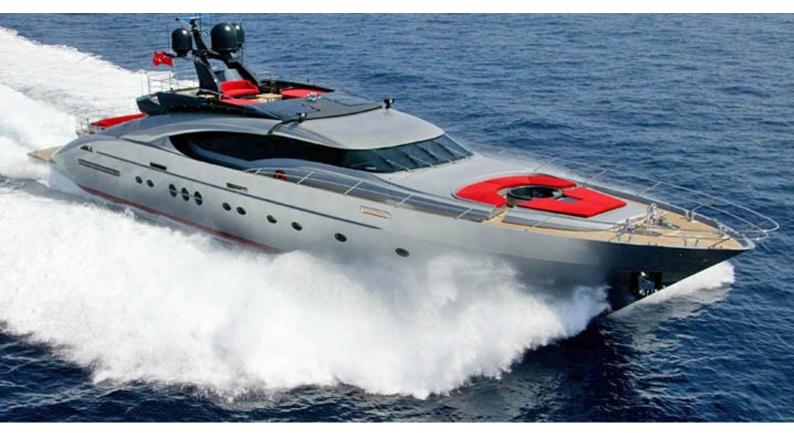

### DRAGON YACHT CHARTER

Superyacht DRAGON was built in 2007 by Palmer Johnson. She is a 41.5m / 136'2 PJ 135 motor yacht with exterior design by Nuvolari Lenard and interior styling by Nuvolari Lenard . Dragon offers accommodation for up to 9 guests in 4 cabins with additional room for her crew of 7. She features a variety of amenities to ensure comfortable charter vacations, including, Air Conditioning, Deck Jacuzzi, WiFi connection on board & Stabilisers underway. She also carries an impressive collection of toys as listed below.