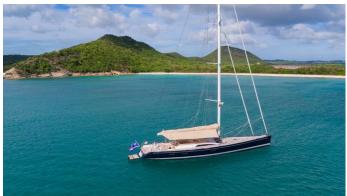

# **LEONARA**

Yacht Charter Details for 'Leonara', the 27.77m Superyacht built by Nautor Swan

**SPECIFICATIONS** 

LENGTH 27.77m / 91'1

BEAM DRAFT 6.86m / 22'6 5.38m / 17'8

YEAR REFIT 2009 2022

CRUISING SPEED

### LEONARA YACHT CHARTER

Superyacht LEONARA was built in 2009 by Nautor Swan. She is a 27.77m / 91'1 Swan 90 sail yacht with exterior design by German Frers and interior styling by Michele Bonan . Leonara offers accommodation for up to 9 guests in 4 cabins with additional room for her crew of 4. She features a variety of amenities to ensure comfortable charter vacations, includingAir Conditioning. She also carries an impressive collection of toys as listed below.