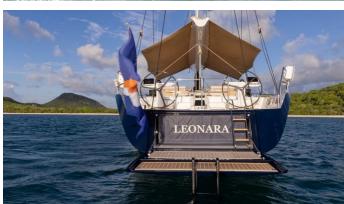

# **LEONARA**

Yacht Charter Details for 'Leonara', the 27.77m Superyacht built by Nautor Swan

**SPECIFICATIONS** 

LENGTH 27.77m / 91'1

BEAM DRAFT 6.86m / 22'6 5.38m / 17'8

YEAR REFIT 2009 2022

CRUISING SPEED

### LEONARA YACHT CHARTER

Superyacht LEONARA was built in 2009 by Nautor Swan. She is a 27.77m / 91'1 Swan 90 sail yacht with exterior design by German Frers and interior styling by Michele Bonan . Leonara offers accommodation for up to 9 guests in 4 cabins with additional room for her crew of 4. She features a variety of amenities to ensure comfortable charter vacations, includingAir Conditioning. She also carries an impressive collection of toys as listed below.