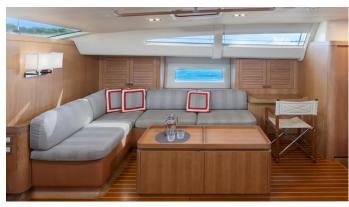

### LEONARA YACHT CHARTER

Superyacht LEONARA was built in 2009 by Nautor Swan. She is a 27.77m / 91'1 Swan 90 sail yacht with exterior design by German Frers and interior styling by Michele Bonan . Leonara offers accommodation for up to 9 guests in 4 cabins with additional room for her crew of 4. She features a variety of amenities to ensure comfortable charter vacations, includingAir Conditioning. She also carries an impressive collection of toys as listed below.