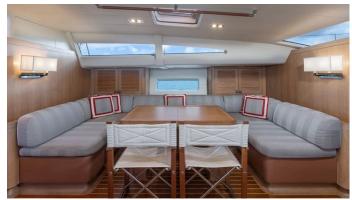

### LEONARA YACHT CHARTER

Superyacht LEONARA was built in 2009 by Nautor Swan. She is a 27.77m / 91'1 Swan 90 sail yacht with exterior design by German Frers and interior styling by Michele Bonan . Leonara offers accommodation for up to 9 guests in 4 cabins with additional room for her crew of 4. She features a variety of amenities to ensure comfortable charter vacations, includingAir Conditioning. She also carries an impressive collection of toys as listed below.