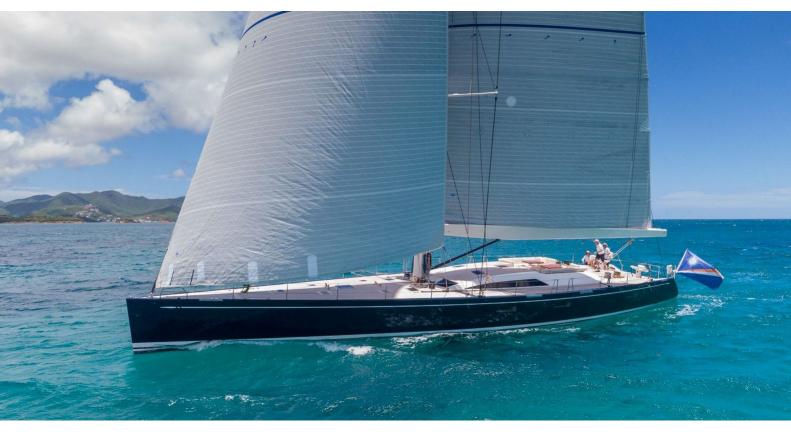

# **LEONARA**

Yacht Charter Details for 'Leonara', the 27.77m Superyacht built by Nautor Swan

**SPECIFICATIONS** 

LENGTH 27.77m / 91'1

BEAM DRAFT 6.86m / 22'6 5.38m / 17'8

YEAR REFIT 2009 2022

CRUISING SPEED

### LEONARA YACHT CHARTER

Superyacht LEONARA was built in 2009 by Nautor Swan. She is a 27.77m / 91'1 Swan 90 sail yacht with exterior design by German Frers and interior styling by Michele Bonan . Leonara offers accommodation for up to 9 guests in 4 cabins with additional room for her crew of 4. She features a variety of amenities to ensure comfortable charter vacations, includingAir Conditioning. She also carries an impressive collection of toys as listed below.