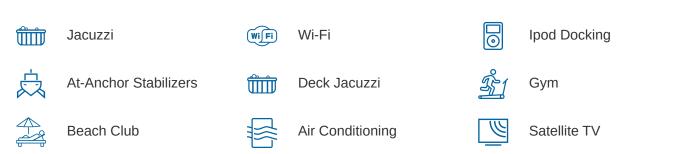

### ILLUSION I YACHT CHARTER

Superyacht ILLUSION I was built in 1983 by Feadship. She is a 55.5m / 182'1 Custom motor yacht with exterior design by De Voogt and interior styling by Bannenberg & Rowell . Illusion I offers accommodation for up to 12 guests in 6 cabins with additional room for her crew of 12. She features a variety of amenities to ensure comfortable charter vacations, including, WiFi connection on board, Deck Jacuzzi, Gym/exercise equipment, Air Conditioning & Stabilizers at Anchor. She also carries an impressive collection of toys as listed below.

### **ILLUSION I AMENITIES & TOYS**

For a full up-to-date list of leisure facilities or amenities onboard Motor Yacht Illusion I please contact your Yacht Charter Broker prior to booking your vacation. If there is a particular water toy that you would like, but it is not listed, then it may be possible to rent this equipment for you.