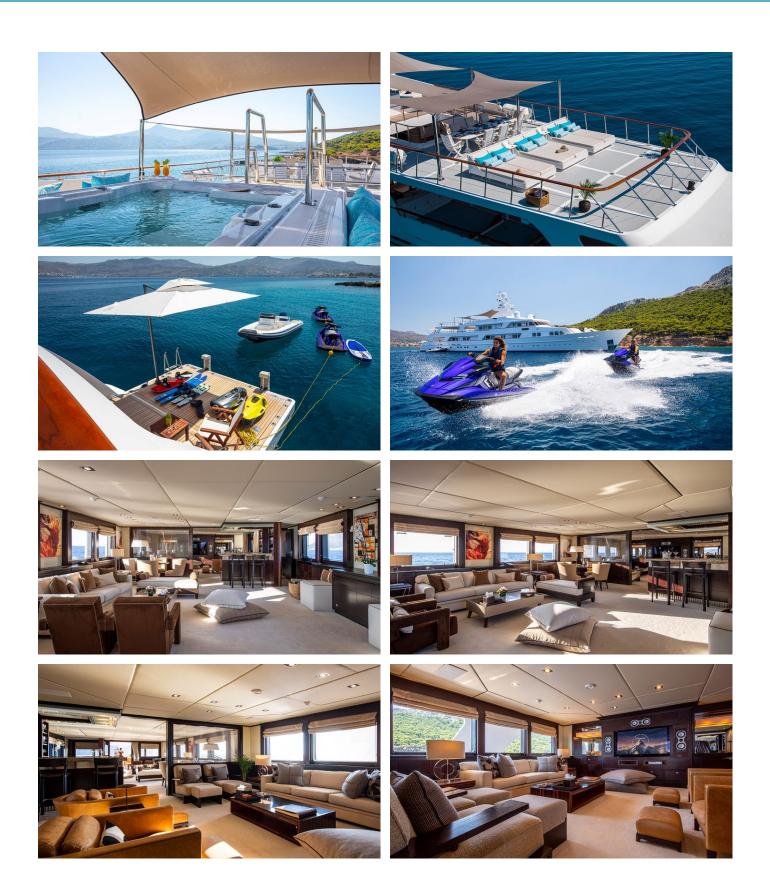

### ILLUSION I YACHT CHARTER

Superyacht ILLUSION I was built in 1983 by Feadship. She is a 55.5m / 182'1 Custom motor yacht with exterior design by De Voogt and interior styling by Bannenberg & Rowell . Illusion I offers accommodation for up to 12 guests in 6 cabins with additional room for her crew of 12. She features a variety of amenities to ensure comfortable charter vacations, including, WiFi connection on board, Deck Jacuzzi, Gym/exercise equipment, Air Conditioning & Stabilizers at Anchor. She also carries an impressive collection of toys as listed below.

### **ILLUSION I AMENITIES & TOYS**

For a full up-to-date list of leisure facilities or amenities onboard Motor Yacht Illusion I please contact your Yacht Charter Broker prior to booking your vacation. If there is a particular water toy that you would like, but it is not listed, then it may be possible to rent this equipment for you.