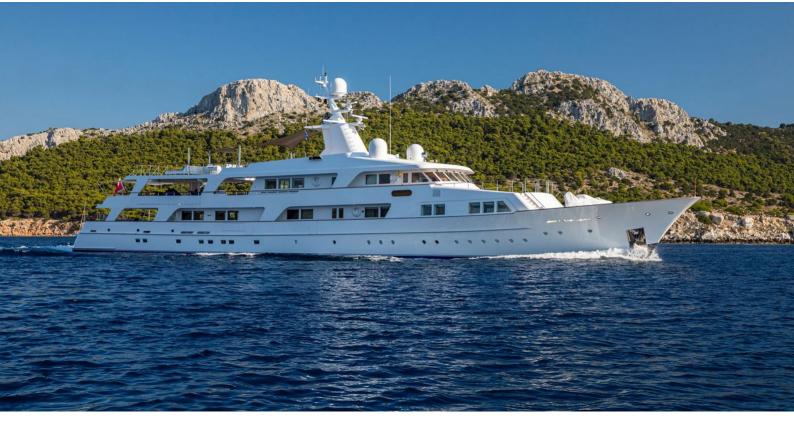

# **ILLUSION I**

Yacht Charter Details for 'Illusion I', the 55.5m Superyacht built by Feadship

### ILLUSION I YACHT CHARTER

Superyacht ILLUSION I was built in 1983 by Feadship. She is a 55.5m / 182'1 Custom motor yacht with exterior design by De Voogt and interior styling by Bannenberg & Rowell . Illusion I offers accommodation for up to 12 guests in 6 cabins with additional room for her crew of 12. She features a variety of amenities to ensure comfortable charter vacations, including, WiFi connection on board, Deck Jacuzzi, Gym/exercise equipment, Air Conditioning & Stabilizers at Anchor. She also carries an impressive collection of toys as listed below.