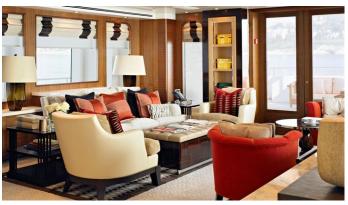

## KATHLEEN ANNE YACHT CHARTER

Superyacht KATHLEEN ANNE was built in 2009 by Feadship. She is a 38.99m / 127'11 SL39 motor yacht with exterior design by Guido de Groot Design and interior styling by Bannenberg & Rowell . Kathleen Anne offers accommodation for up to 10 guests in 5 cabins with additional room for her crew of 7. She features a variety of amenities to ensure comfortable charter vacations, including, Air Conditioning, WiFi connection on board, Deck Jacuzzi, Gym/exercise equipment, Stabilisers underway & Stabilizers at Anchor. She also carries an impressive collection of toys as listed below.