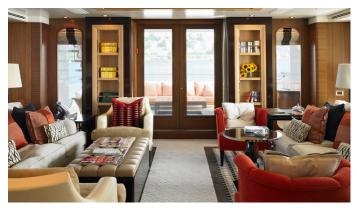

## KATHLEEN ANNE YACHT CHARTER

Superyacht KATHLEEN ANNE was built in 2009 by Feadship. She is a 38.99m / 127'11 SL39 motor yacht with exterior design by Guido de Groot Design and interior styling by Bannenberg & Rowell . Kathleen Anne offers accommodation for up to 10 guests in 5 cabins with additional room for her crew of 7. She features a variety of amenities to ensure comfortable charter vacations, including, Air Conditioning, WiFi connection on board, Deck Jacuzzi, Gym/exercise equipment, Stabilisers underway & Stabilizers at Anchor. She also carries an impressive collection of toys as listed below.