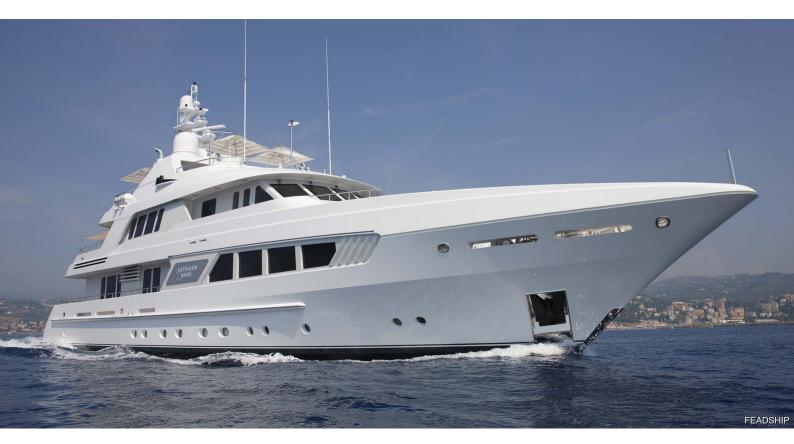

## KATHLEEN ANNE

Yacht Charter Details for 'Kathleen Anne', the 38.99m Superyacht built by Feadship

**SPECIFICATIONS** 

LENGTH

38.99m / 127'11

BEAM DRAFT 9.1m / 29'10 2.75m / 9'

YEAR REFIT 2009

CRUISING SPEED

## KATHLEEN ANNE YACHT CHARTER

Superyacht KATHLEEN ANNE was built in 2009 by Feadship. She is a 38.99m / 127'11 SL39 motor yacht with exterior design by Guido de Groot Design and interior styling by Bannenberg & Rowell . Kathleen Anne offers accommodation for up to 10 guests in 5 cabins with additional room for her crew of 7. She features a variety of amenities to ensure comfortable charter vacations, including, Air Conditioning, WiFi connection on board, Deck Jacuzzi, Gym/exercise equipment, Stabilisers underway & Stabilizers at Anchor. She also carries an impressive collection of toys as listed below.