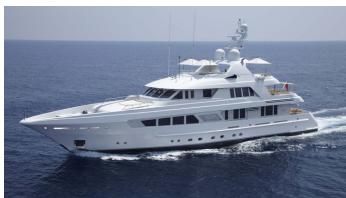

## KATHLEEN ANNE

Yacht Charter Details for 'Kathleen Anne', the 38.99m Superyacht built by Feadship

**SPECIFICATIONS** 

LENGTH

38.99m / 127'11

BEAM DRAFT 9.1m / 29'10 2.75m / 9'

YEAR REFIT 2009

CRUISING SPEED

## KATHLEEN ANNE YACHT CHARTER

Superyacht KATHLEEN ANNE was built in 2009 by Feadship. She is a 38.99m / 127'11 SL39 motor yacht with exterior design by Guido de Groot Design and interior styling by Bannenberg & Rowell . Kathleen Anne offers accommodation for up to 10 guests in 5 cabins with additional room for her crew of 7. She features a variety of amenities to ensure comfortable charter vacations, including, Air Conditioning, WiFi connection on board, Deck Jacuzzi, Gym/exercise equipment, Stabilisers underway & Stabilizers at Anchor. She also carries an impressive collection of toys as listed below.