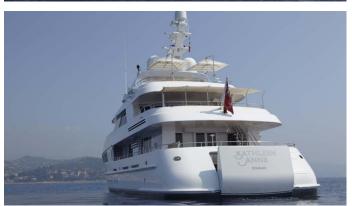

## KATHLEEN ANNE

Yacht Charter Details for 'Kathleen Anne', the 38.99m Superyacht built by Feadship

**SPECIFICATIONS** 

LENGTH

38.99m / 127'11

BEAM DRAFT 9.1m / 29'10 2.75m / 9'

YEAR REFIT 2009

CRUISING SPEED

## KATHLEEN ANNE YACHT CHARTER

Superyacht KATHLEEN ANNE was built in 2009 by Feadship. She is a 38.99m / 127'11 SL39 motor yacht with exterior design by Guido de Groot Design and interior styling by Bannenberg & Rowell . Kathleen Anne offers accommodation for up to 10 guests in 5 cabins with additional room for her crew of 7. She features a variety of amenities to ensure comfortable charter vacations, including, Air Conditioning, WiFi connection on board, Deck Jacuzzi, Gym/exercise equipment, Stabilisers underway & Stabilizers at Anchor. She also carries an impressive collection of toys as listed below.