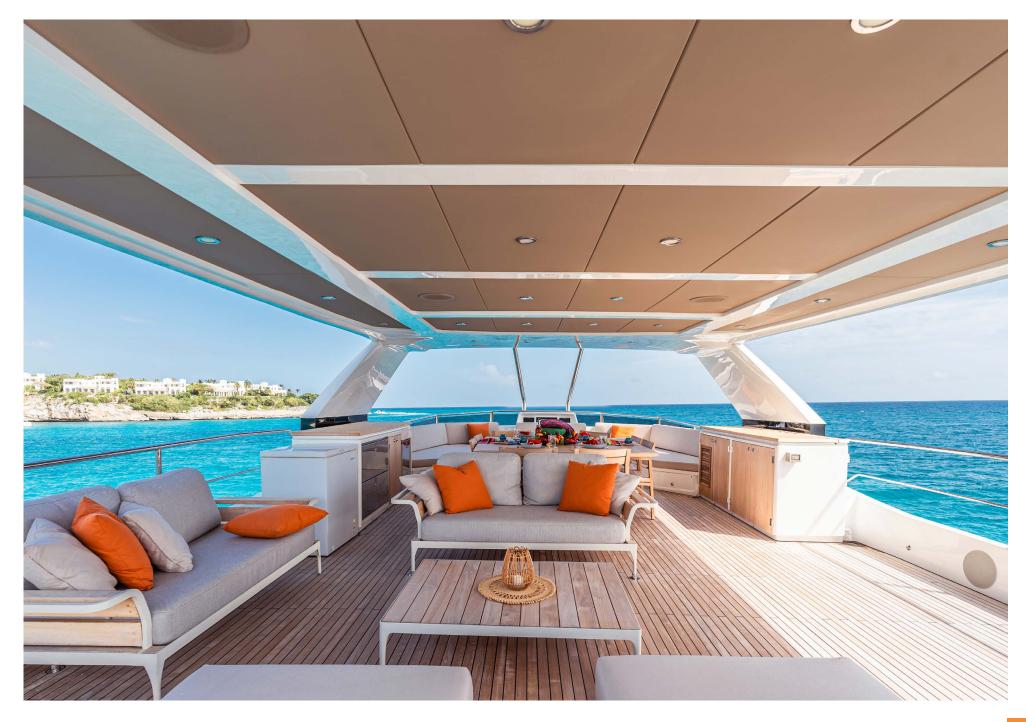

The exterior of the yacht is equally impressive, offering plenty of space for lounging, dining, and soaking up the sun. After a fun day full of adventure and exploration, guests can unwind by watching a movie in the flybridge outdoor cinema.

#### ALFRESCO DINING

#### OUTDOOR CINEMA -

\_\_\_\_