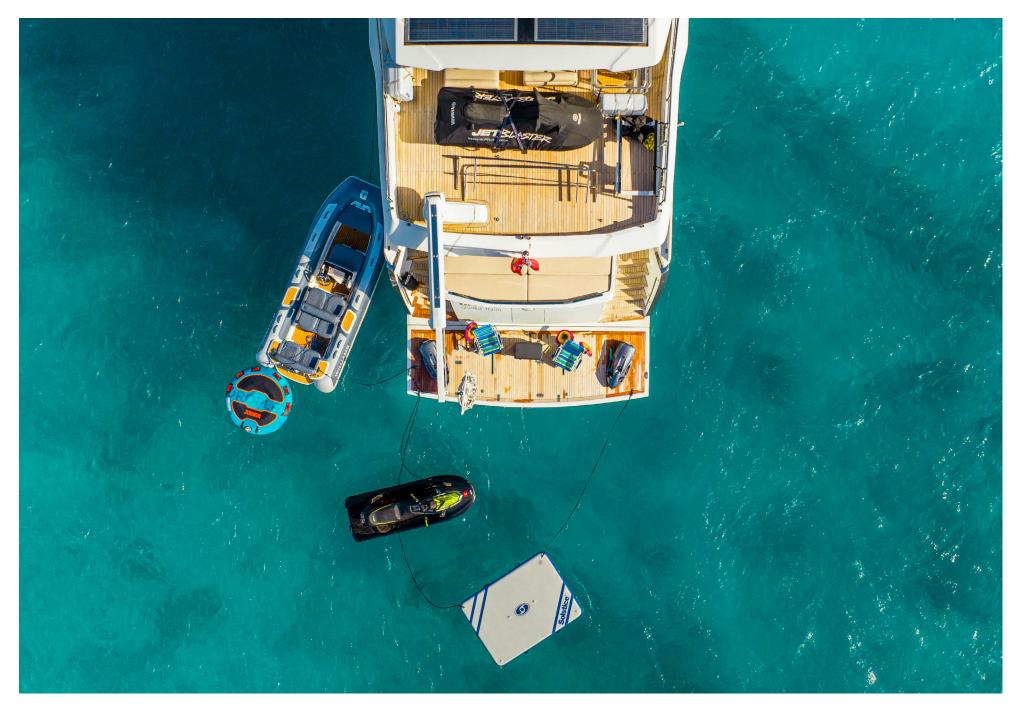

#### **TENDERS & TOYS**

- 16'5" Diesel jet Tender
- 2 Jet Skis
- 2 Seabobs
- 1 Paddleboard

- 1 Wakeboard
- Towables
- Snorkel gear for adults and kids

MASTER CABIN -

#### - AERIAL VIEW

**EXIT STRATEGY** 85' NUMARINE | 2023