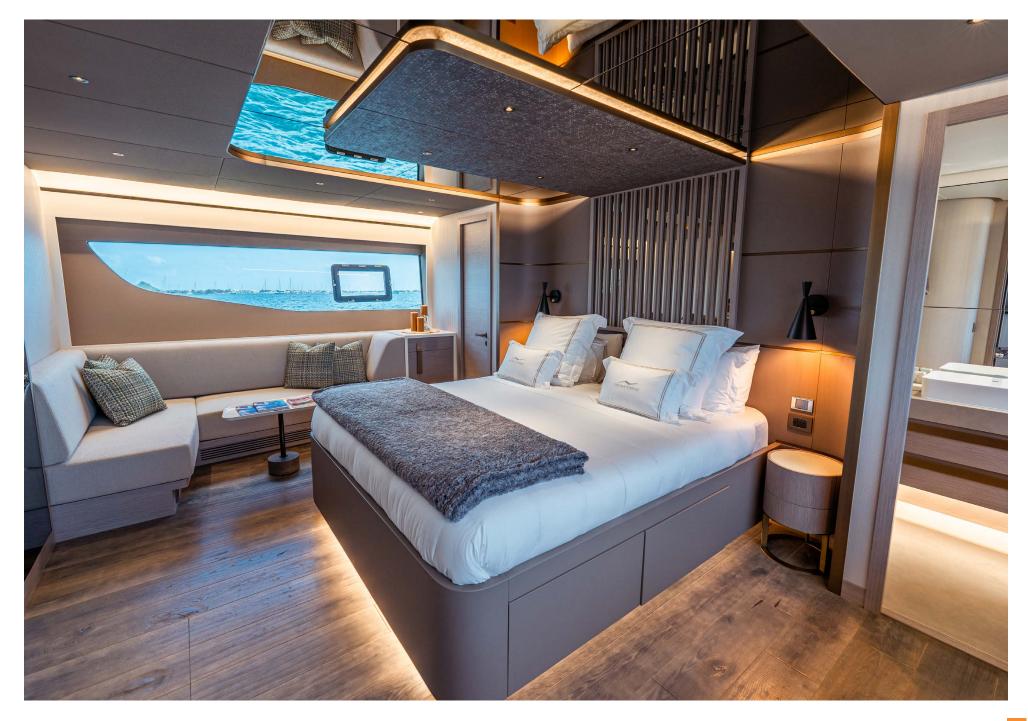

She can accommodate up to 8 guests in four well- appointed staterooms all located on lower deck. Spacious full beam Master Stateroom with king size bed, walking closet, desk and ensuite offers unmatched level of comfort. Guests will feel pampered in the forward located full beam VIP Stateroom, complete with a vanity desk, sofa and an ensuite bathroom. Port side Double and Convertible Twin staterooms offer cozy accommodations for additional guests or family members.

#### **GUEST CABIN**

\_\_\_\_