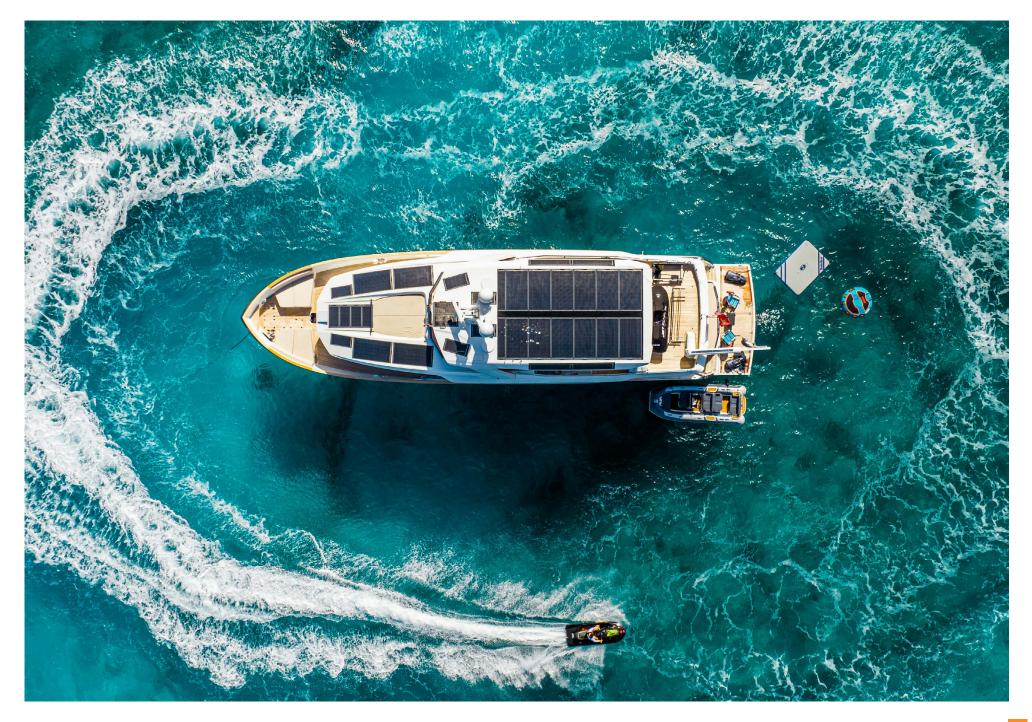

#### **TENDERS & TOYS**

- 16'5" Diesel jet Tender
- 2 Jet Skis
- 2 Seabobs
- 1 Paddleboard

- 1 Wakeboard
- Towables
- Snorkel gear for adults and kids

MASTER CABIN -

#### - AERIAL VIEW

**EXIT STRATEGY** 85' NUMARINE | 2023