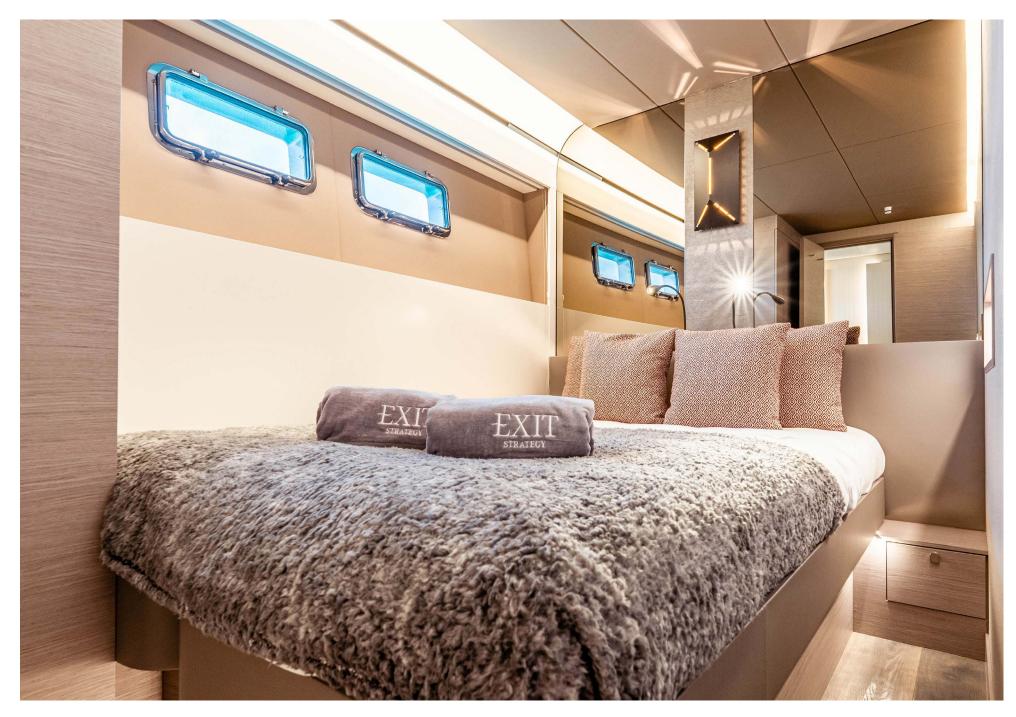

She can accommodate up to 8 guests in four well- appointed staterooms all located on lower deck. Spacious full beam Master Stateroom with king size bed, walking closet, desk and ensuite offers unmatched level of comfort. Guests will feel pampered in the forward located full beam VIP Stateroom, complete with a vanity desk, sofa and an ensuite bathroom. Port side Double and Convertible Twin staterooms offer cozy accommodations for additional guests or family members.

#### **GUEST CABIN**

\_\_\_\_