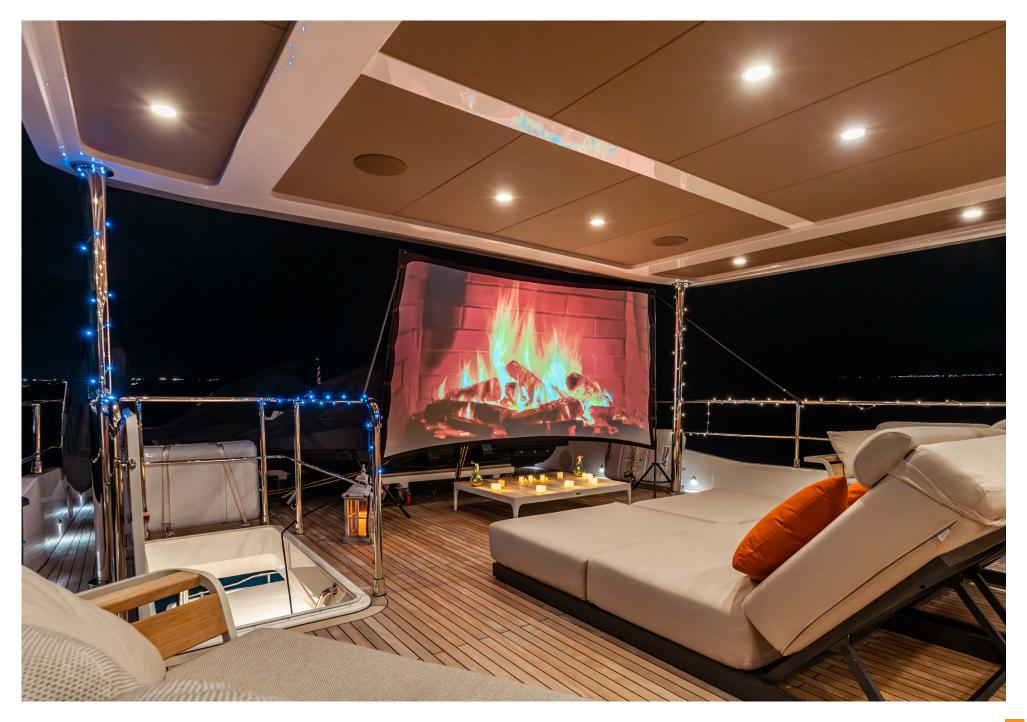

The exterior of the yacht is equally impressive, offering plenty of space for lounging, dining, and soaking up the sun. After a fun day full of adventure and exploration, guests can unwind by watching a movie in the flybridge outdoor cinema.

#### OUTDOOR CINEMA -

\_\_\_\_