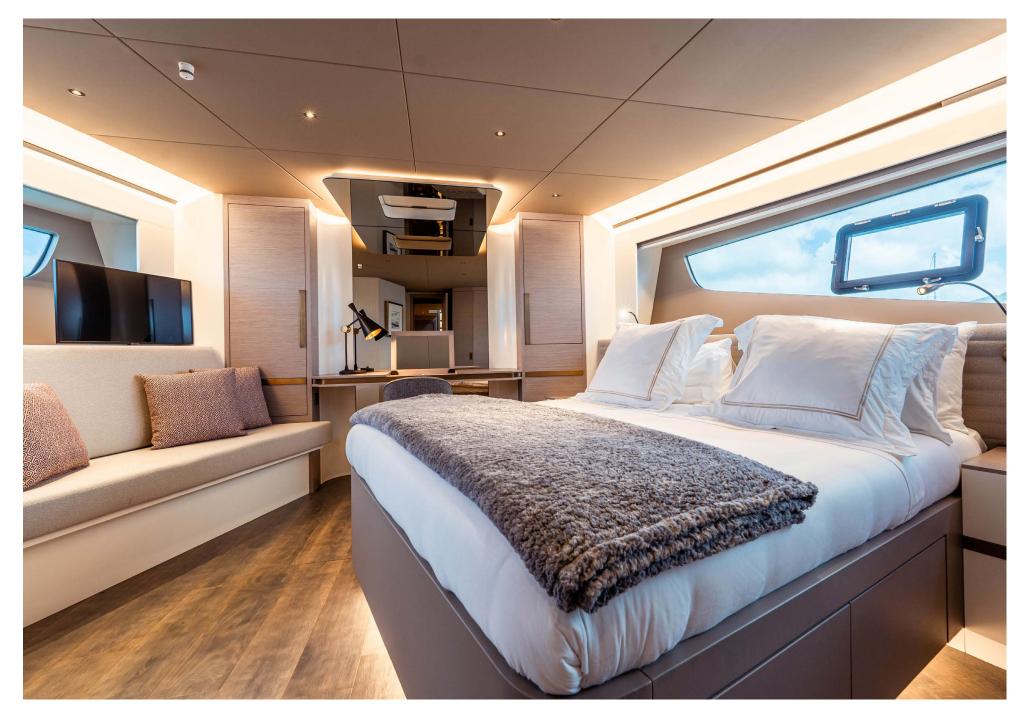

She can accommodate up to 8 guests in four well- appointed staterooms all located on lower deck. Spacious full beam Master Stateroom with king size bed, walking closet, desk and ensuite offers unmatched level of comfort. Guests will feel pampered in the forward located full beam VIP Stateroom, complete with a vanity desk, sofa and an ensuite bathroom. Port side Double and Convertible Twin staterooms offer cozy accommodations for additional guests or family members.