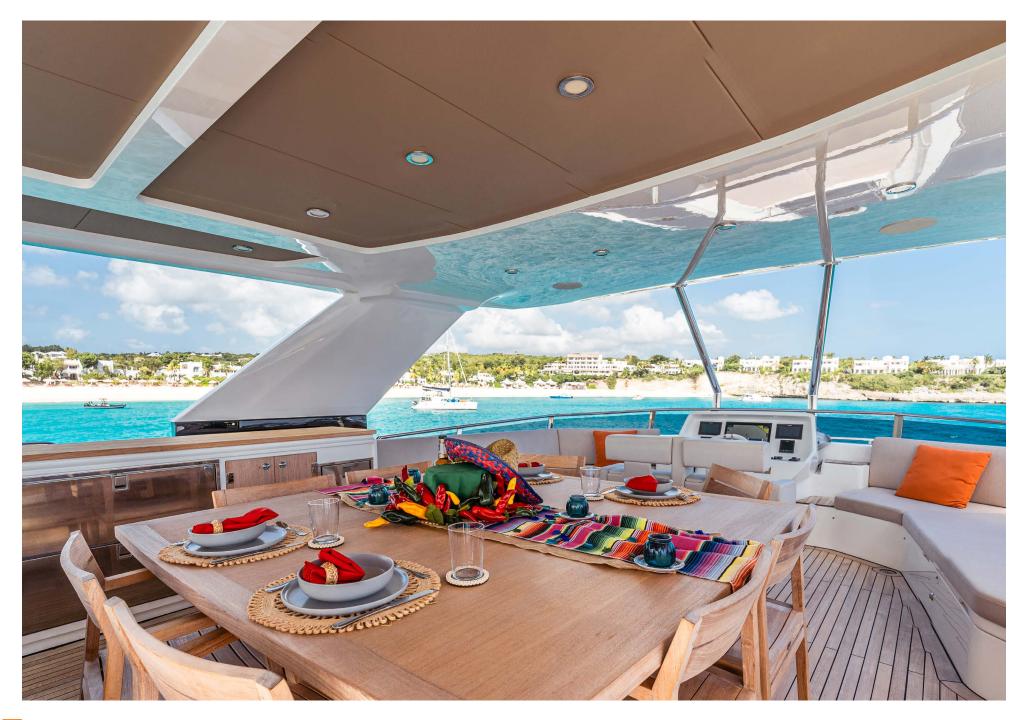

The exterior of the yacht is equally impressive, offering plenty of space for lounging, dining, and soaking up the sun. After a fun day full of adventure and exploration, guests can unwind by watching a movie in the flybridge outdoor cinema.

#### ALFRESCO DINING