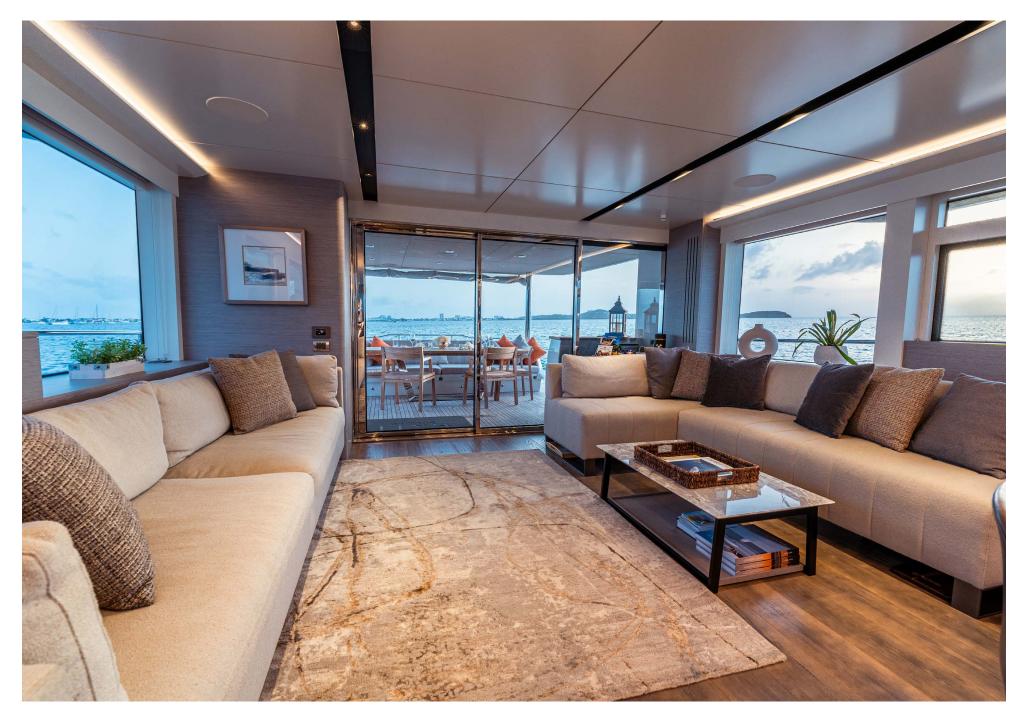

Throughout the yacht, guests will discover inviting spaces designed for relaxation and entertainment. Main salon is versatile space, ideal for both intimate gatherings and lively socializing, showcasing an exquisite design, featuring elegant furnishings, and tasteful accents that create a sense of timeless beauty. Adjacent to the Main Salon is the dining area, where culinary delights await.