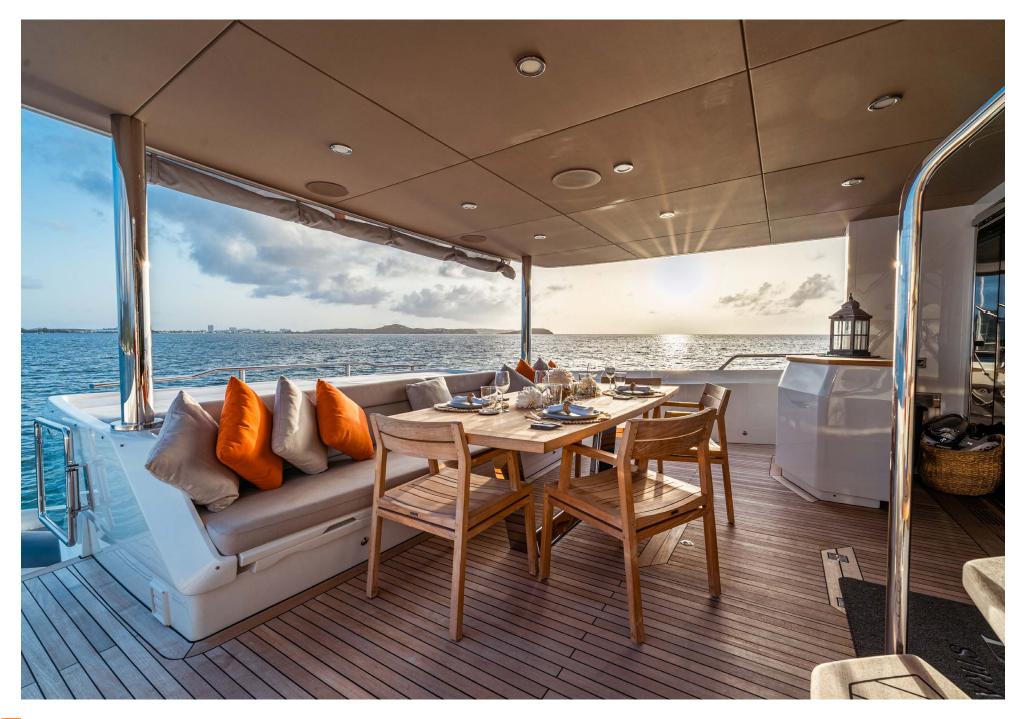

The exterior of the yacht is equally impressive, offering plenty of space for lounging, dining, and soaking up the sun. After a fun day full of adventure and exploration, guests can unwind by watching a movie in the flybridge outdoor cinema.

#### ALFRESCO DINING