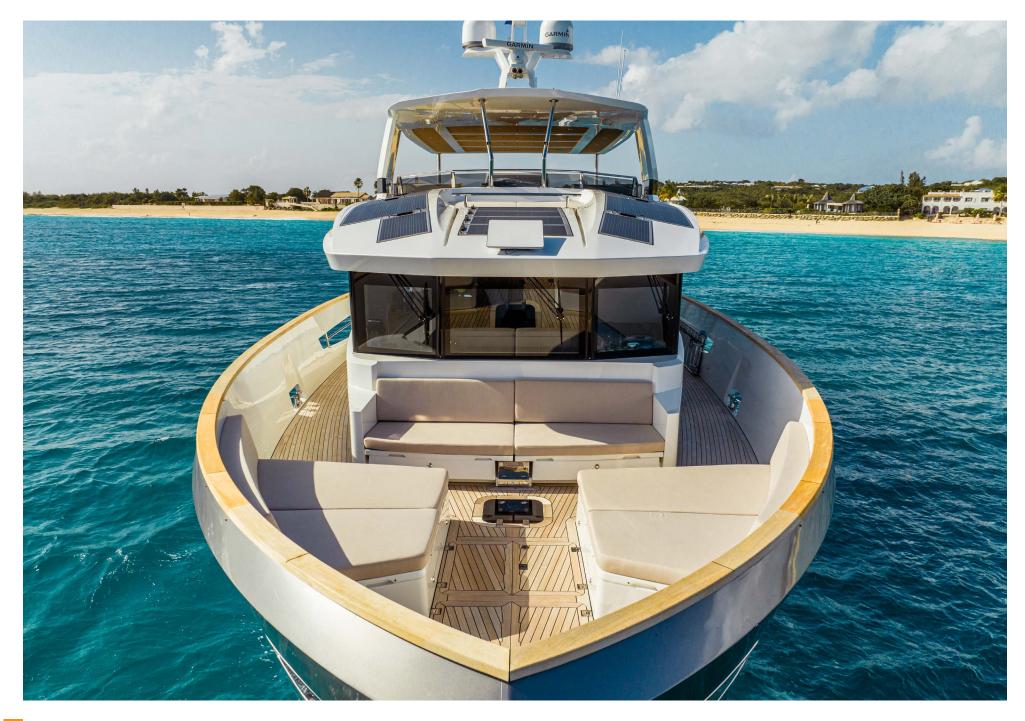

rience tailored to guests' every need.

| ٠ | Builder | NUMARINE   | ٠ | Staterooms     | 4        |
|---|---------|------------|---|----------------|----------|
| ٠ | Built   | 2023       |   | Crew           | 4        |
| ٠ | Length  | 85′        | • | Cruising Speed | 11 KNOTS |
| ٠ | Beam    | 21'8''     | • | Max Speed      | 13 KNOTS |
| ٠ | Guests  | 8 Sleeping |   |                |          |
|   |         |            |   |                |          |

#### **SPECIFICATIONS**



#### **TENDERS & TOYS**

- 16'5" Diesel jet Tender
- 2 Jet Skis
- 2 Seabobs
- 1 Paddleboard

- 1 Wakeboard
- Towables
- Snorkel gear for adults and kids







MASTER CABIN -







#### **GUEST CABIN**



\_\_\_\_





#### ALFRESCO DINING



#### OUTDOOR CINEMA -

\_\_\_\_











#### FRONT BOW —



#### - AERIAL VIEW





**EXIT STRATEGY** 85' NUMARINE | 2023