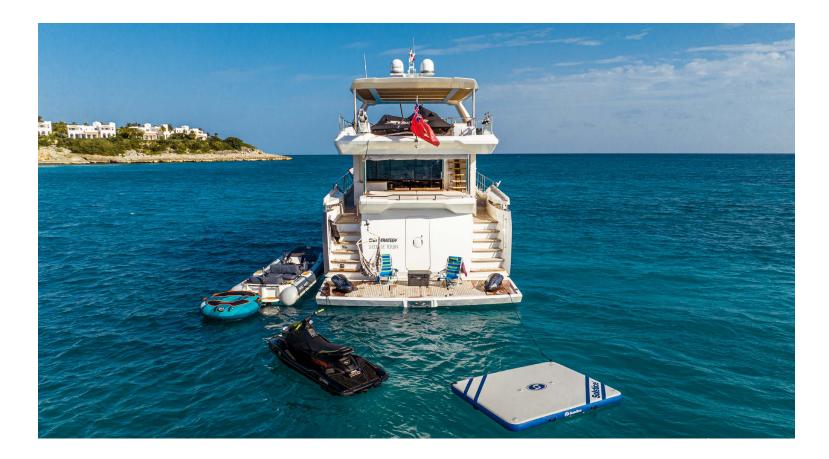

#### **TENDERS & TOYS**

- 16'5" Diesel jet Tender
- 2 Jet Skis
- 2 Seabobs
- 1 Paddleboard

- 1 Wakeboard
- Towables
- Snorkel gear for adults and kids

MASTER CABIN -