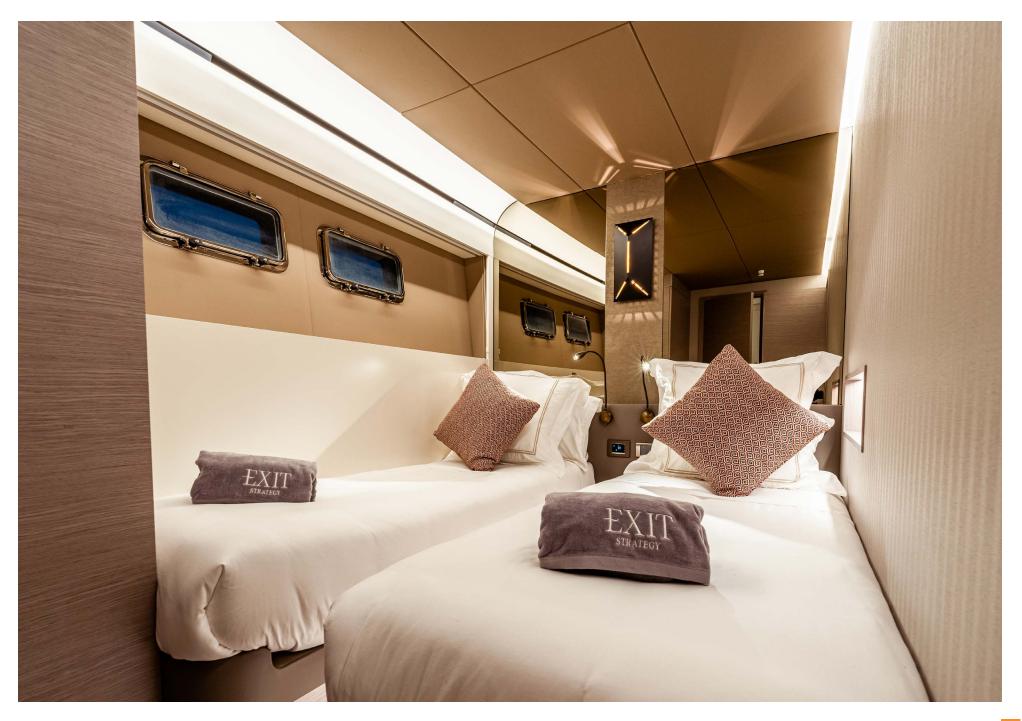

She can accommodate up to 8 guests in four well- appointed staterooms all located on lower deck. Spacious full beam Master Stateroom with king size bed, walking closet, desk and ensuite offers unmatched level of comfort. Guests will feel pampered in the forward located full beam VIP Stateroom, complete with a vanity desk, sofa and an ensuite bathroom. Port side Double and Convertible Twin staterooms offer cozy accommodations for additional guests or family members.

#### **GUEST CABIN**

\_\_\_\_