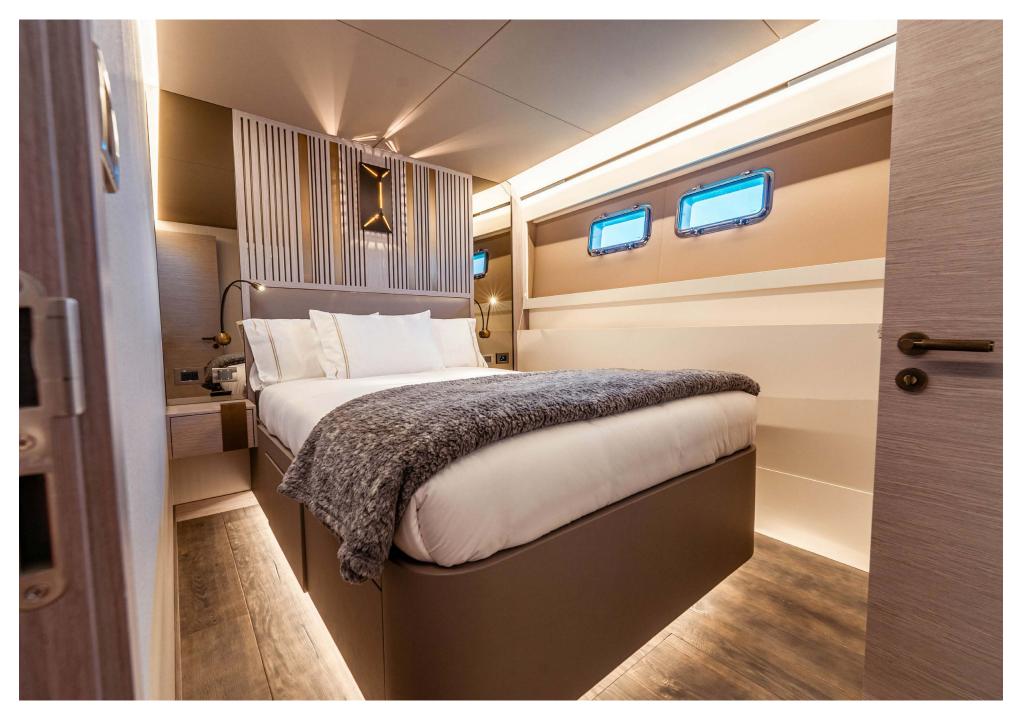

She can accommodate up to 8 guests in four well- appointed staterooms all located on lower deck. Spacious full beam Master Stateroom with king size bed, walking closet, desk and ensuite offers unmatched level of comfort. Guests will feel pampered in the forward located full beam VIP Stateroom, complete with a vanity desk, sofa and an ensuite bathroom. Port side Double and Convertible Twin staterooms offer cozy accommodations for additional guests or family members.

#### **GUEST CABIN**

\_\_\_\_