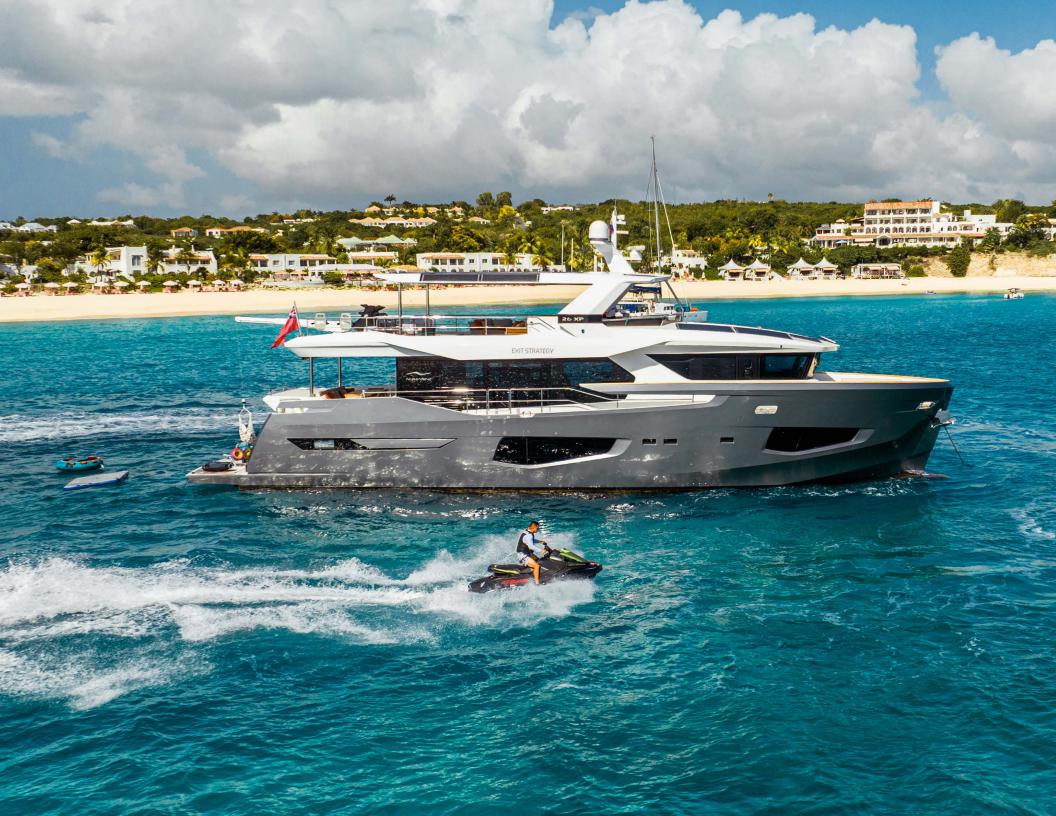

### **EXIT STRATEGY**

Step into the luxurious world of yacht charter as you embark on an unforgettable journey aboard of 2023 85' Numarine **EXIT STRATEGY**. The yacht's sleek and modern design exudes elegance, with panoramic windows that offer breathtaking views of the surrounding islands.

The exterior of the yacht is equally impressive, offering plenty of space for lounging, dining, and soaking up the sun. After a fun day full of adventure and exploration, guests can unwind by watching a movie in the flybridge outdoor cinema.

Whether you're seeking a romantic getaway, a family vacation, or a gathering of friends, **EXIT STRATEGY** offers an unforgettable experience tailored to guests' every need.

| ٠ | Builder | NUMARINE   | ٠ | Staterooms     | 4        |
|---|---------|------------|---|----------------|----------|
| ٠ | Built   | 2023       |   | Crew           | 4        |
| ٠ | Length  | 85′        | • | Cruising Speed | 11 KNOTS |
| ٠ | Beam    | 21'8''     | • | Max Speed      | 13 KNOTS |
| ٠ | Guests  | 8 Sleeping |   |                |          |
|   |         |            |   |                |          |