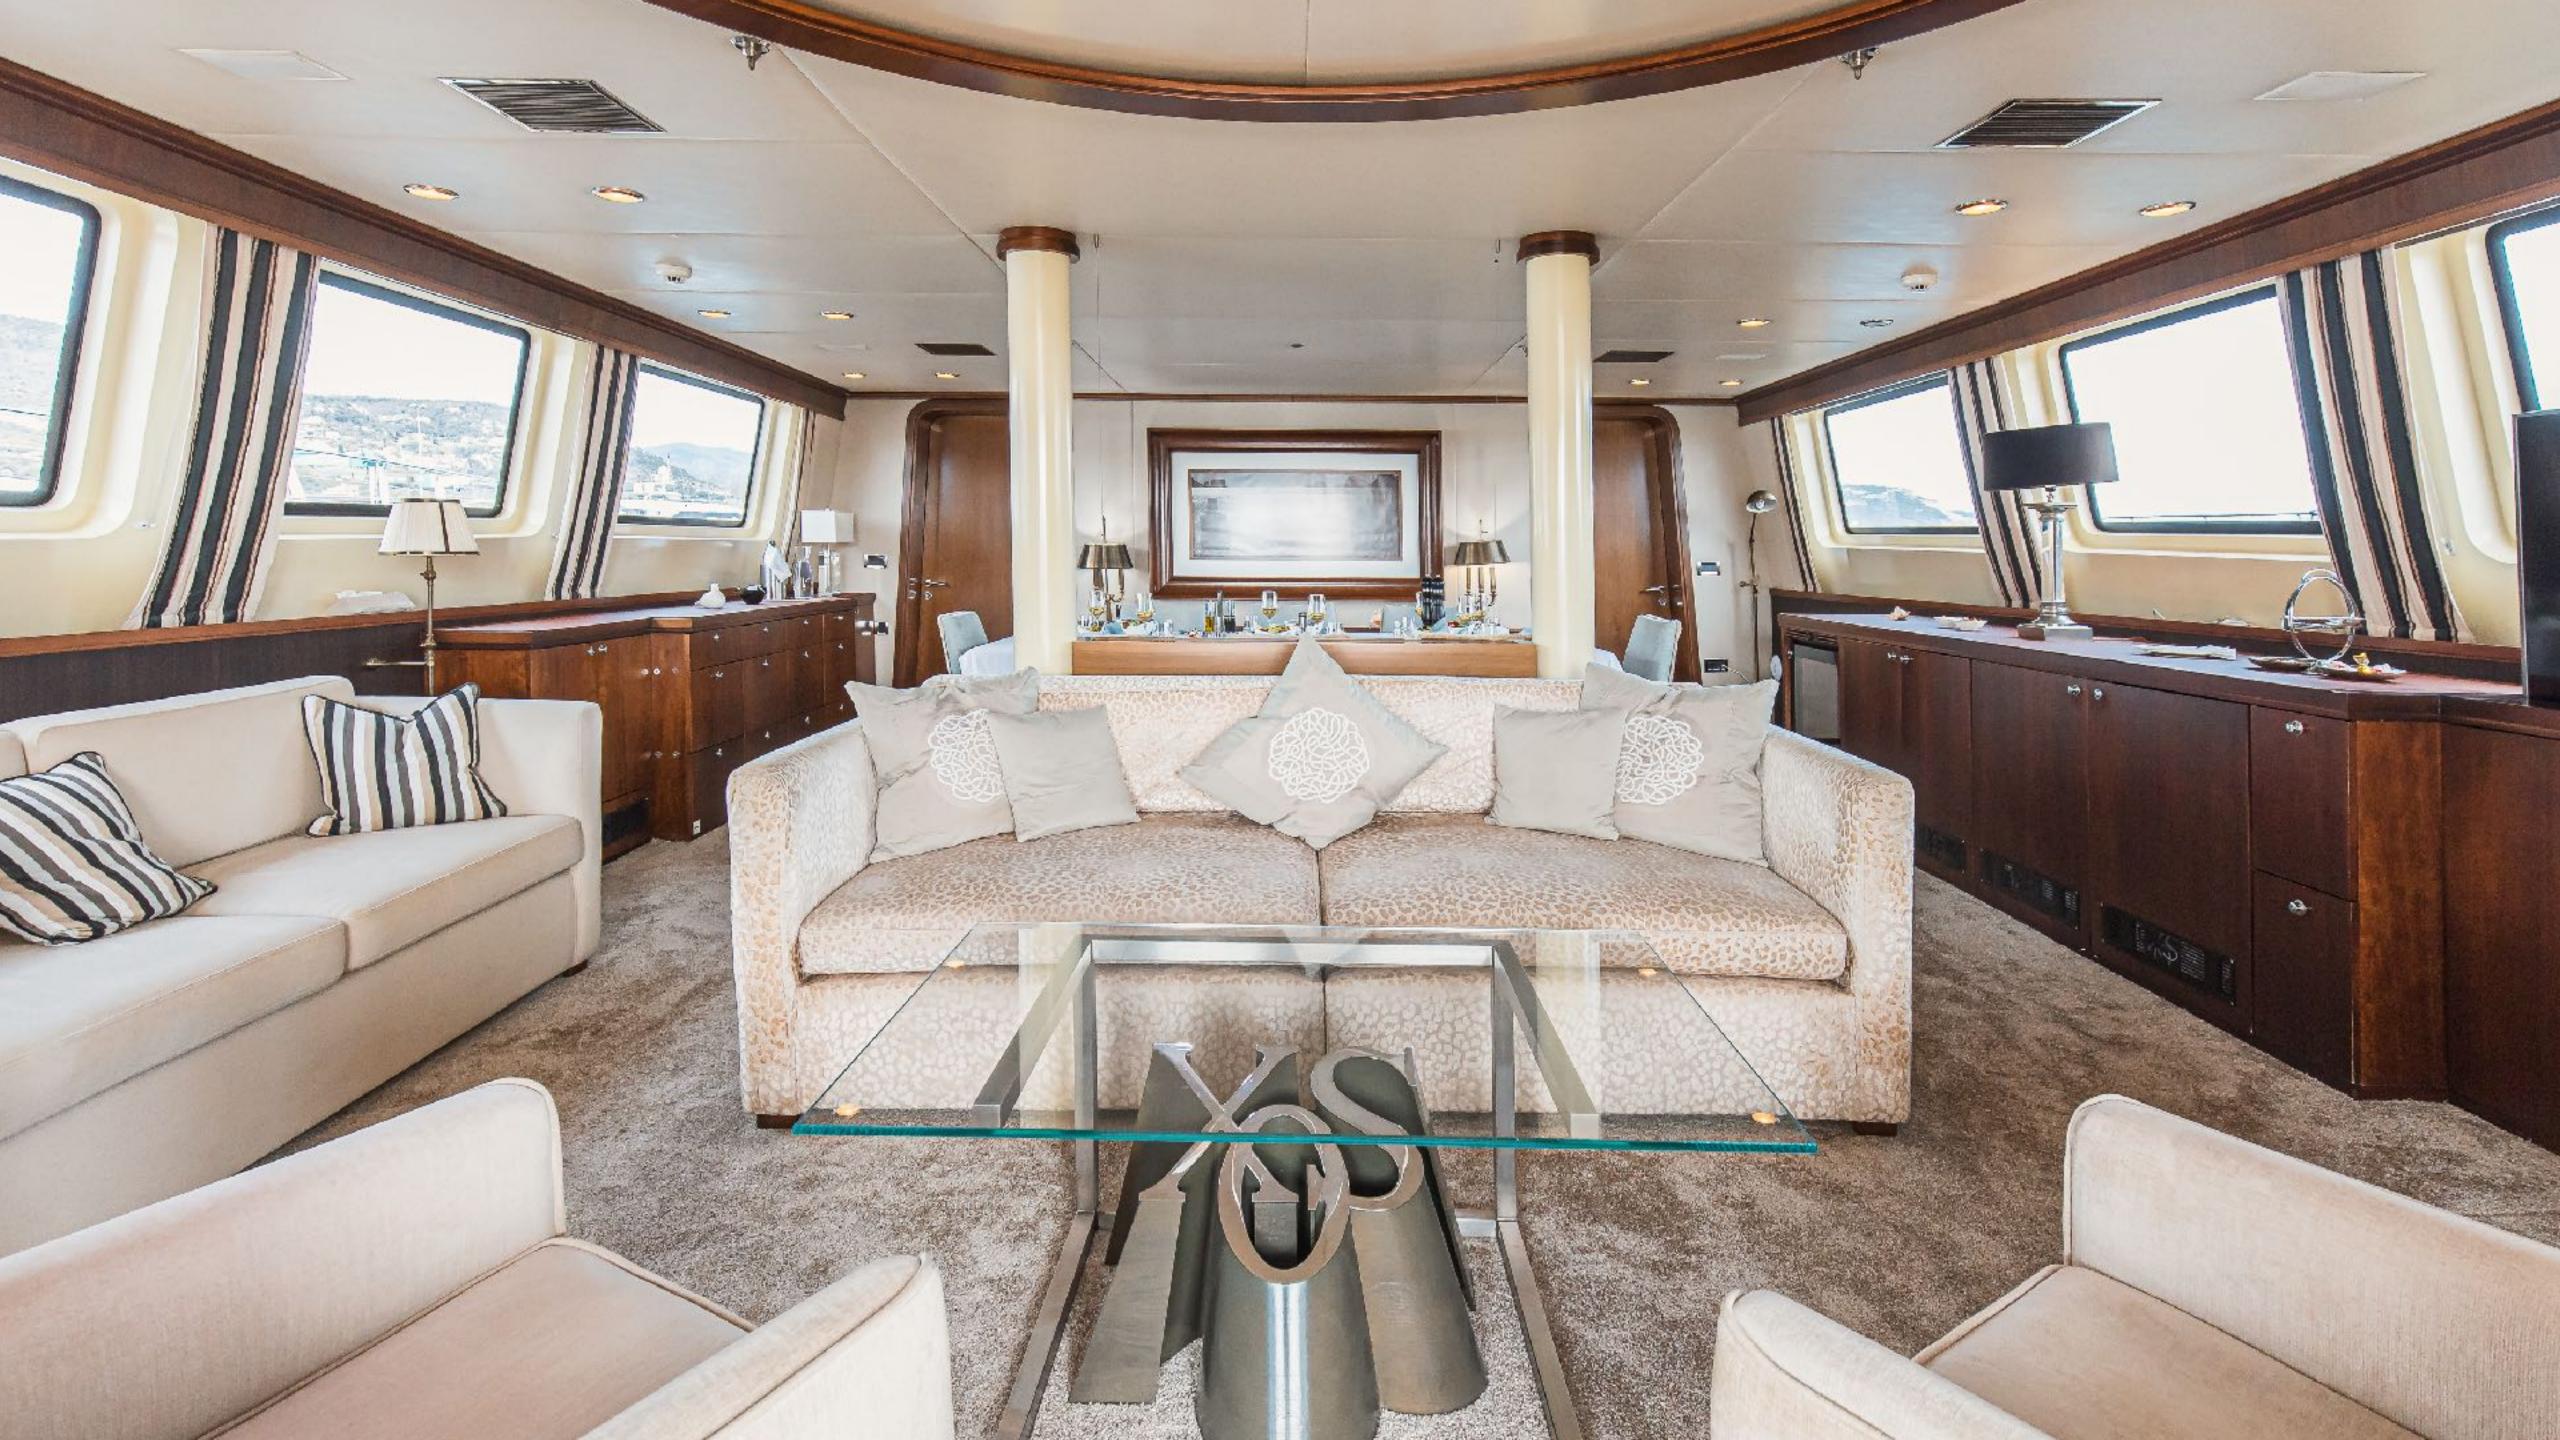

## XO OF THE SEAS

XO OF THE SEAS was designed by the renowned and awardwinning naval architect Ed Dubois, combining excellent seakeeping with good looks and spacious accommodation.

The top deck has a dining table, welcoming seating area, and jacuzzi surrounded by a sun bed providing perfect surroundings for enjoying time with friends and family. Up to 11 guests can be accommodated in five modern-styled cabins; including 3 double cabins with queen-sized beds plus 2 twins and a Pullman berth, all with entertainment centers and en-suite bathroom facilities.

#### MAIN SALON:

1 X DVD PLAYER 1 X YAMAHA AUDIO SYSTEM 1 X DIGITAL MOVIE STORAGE SERVER WITH VIDEO AND MUSIC 1X SAMSUNG LED TV 50" 2 X IPAD WI-FI SPOTIFY, NETFLIX