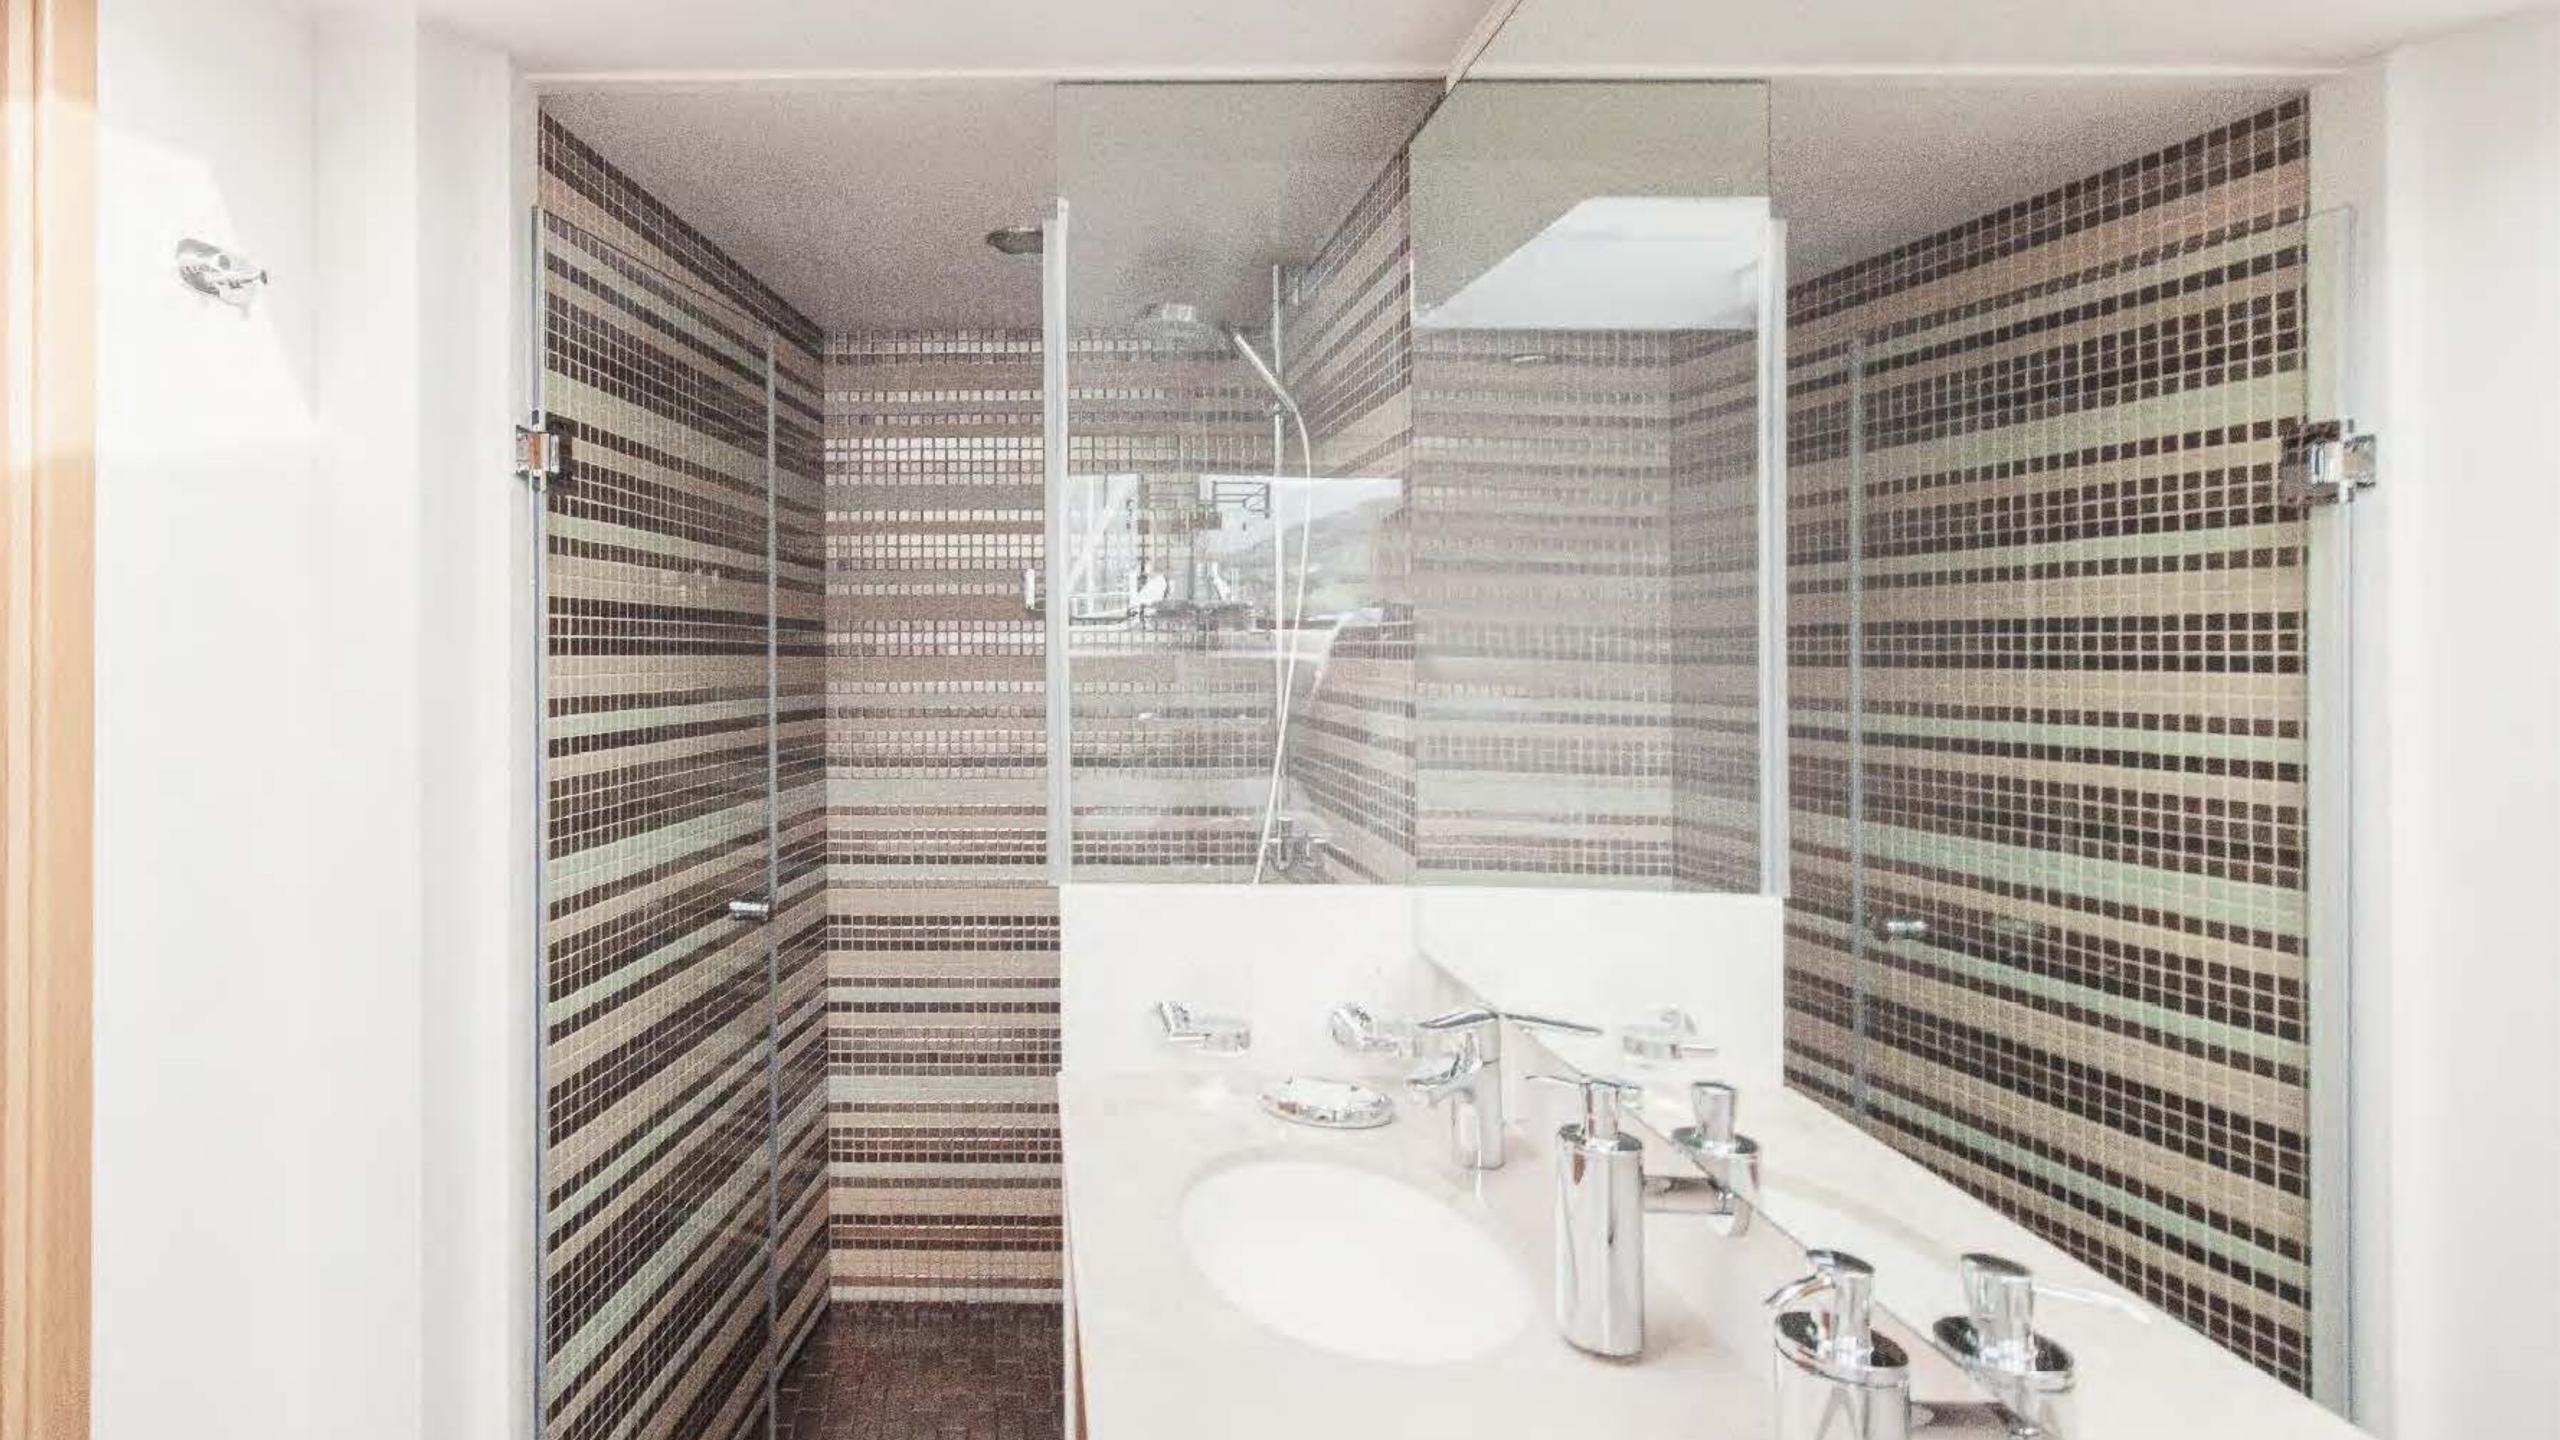

## XO OF THE SEAS

XO OF THE SEAS was designed by the renowned and awardwinning naval architect Ed Dubois, combining excellent seakeeping with good looks and spacious accommodation.

The top deck has a dining table, welcoming seating area, and jacuzzi surrounded by a sun bed providing perfect surroundings for enjoying time with friends and family. Up to 11 guests can be accommodated in five modern-styled cabins; including 3 double cabins with queen-sized beds plus 2 twins and a Pullman berth, all with entertainment centers and en-suite bathroom facilities.