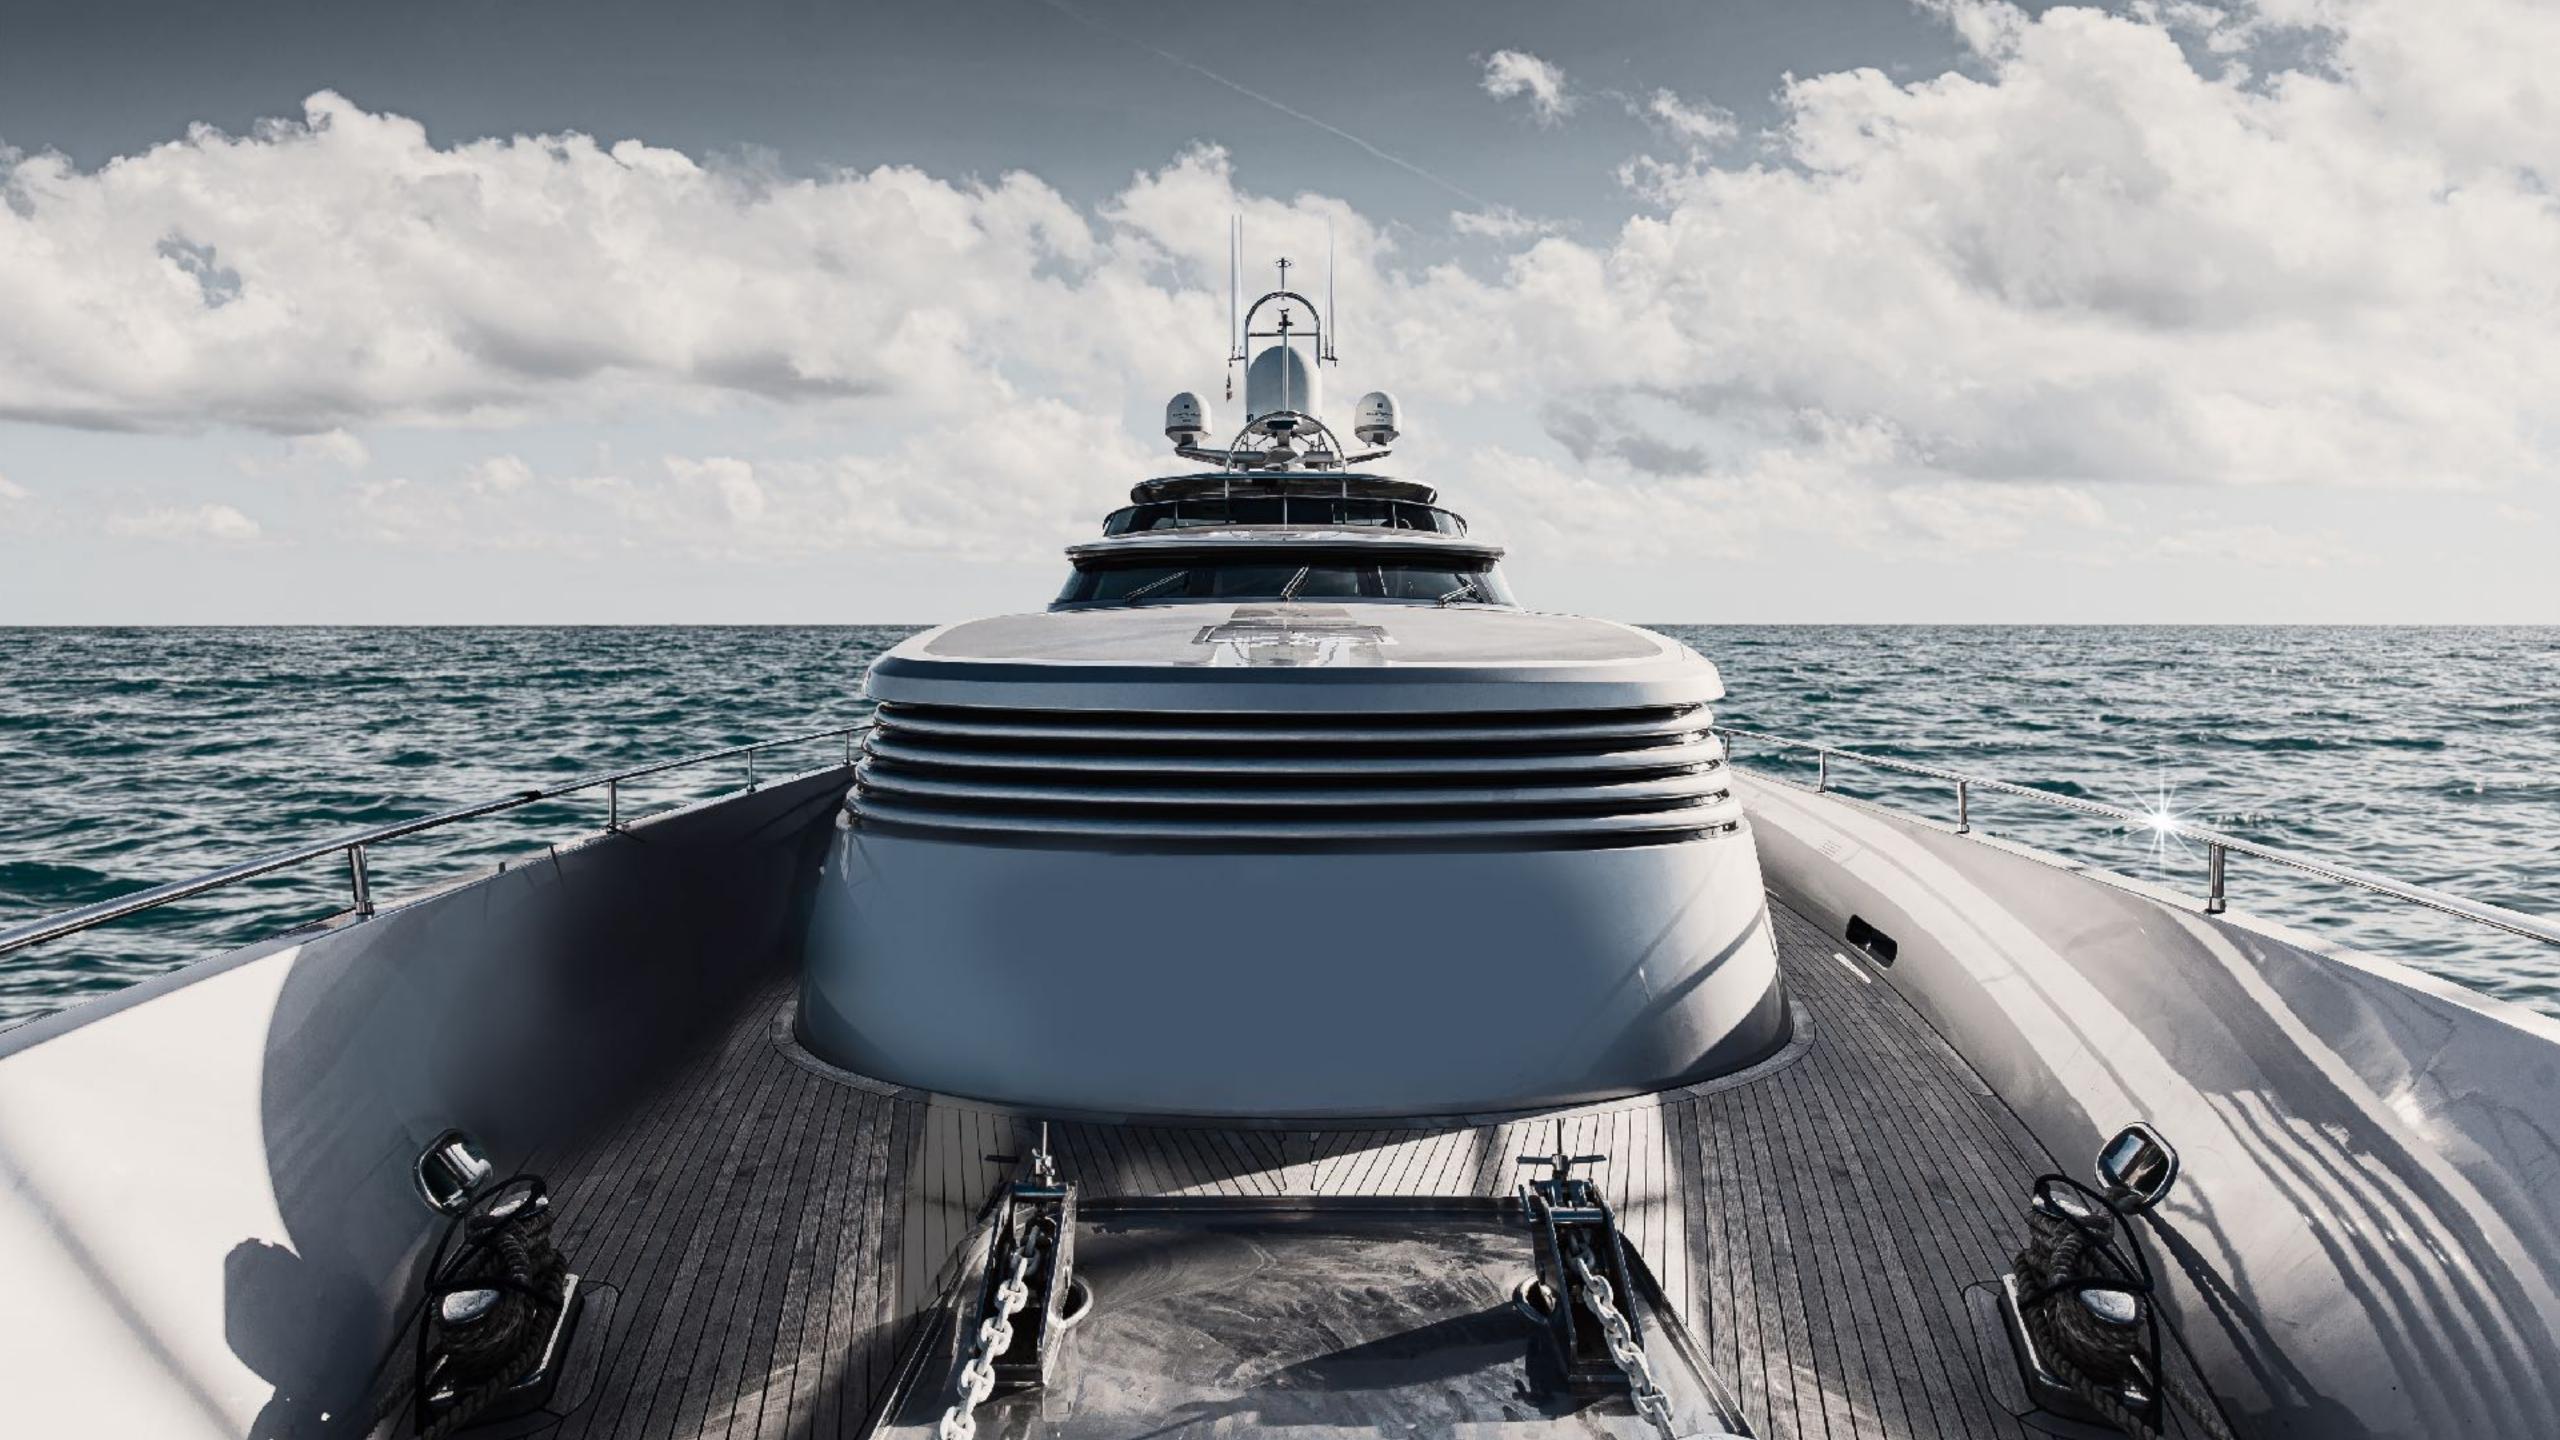

## XO OF THE SEAS

XO OF THE SEAS was designed by the renowned and awardwinning naval architect Ed Dubois, combining excellent seakeeping with good looks and spacious accommodation.

The top deck has a dining table, welcoming seating area, and jacuzzi surrounded by a sun bed providing perfect surroundings for enjoying time with friends and family. Up to 11 guests can be accommodated in five modern-styled cabins; including 3 double cabins with queen-sized beds plus 2 twins and a Pullman berth, all with entertainment centers and en-suite bathroom facilities.

## KEY FEATURES

- Steel hull.
- Ed Dubois Design.  $\bullet$
- Air-conditioning.
- A full-beam salon.
- Sociable top deck with jacuzzi and sun beds. ullet
- Extensive selection of water toys including a floating island, seabed, paddle • boards, and snorkeling gear.