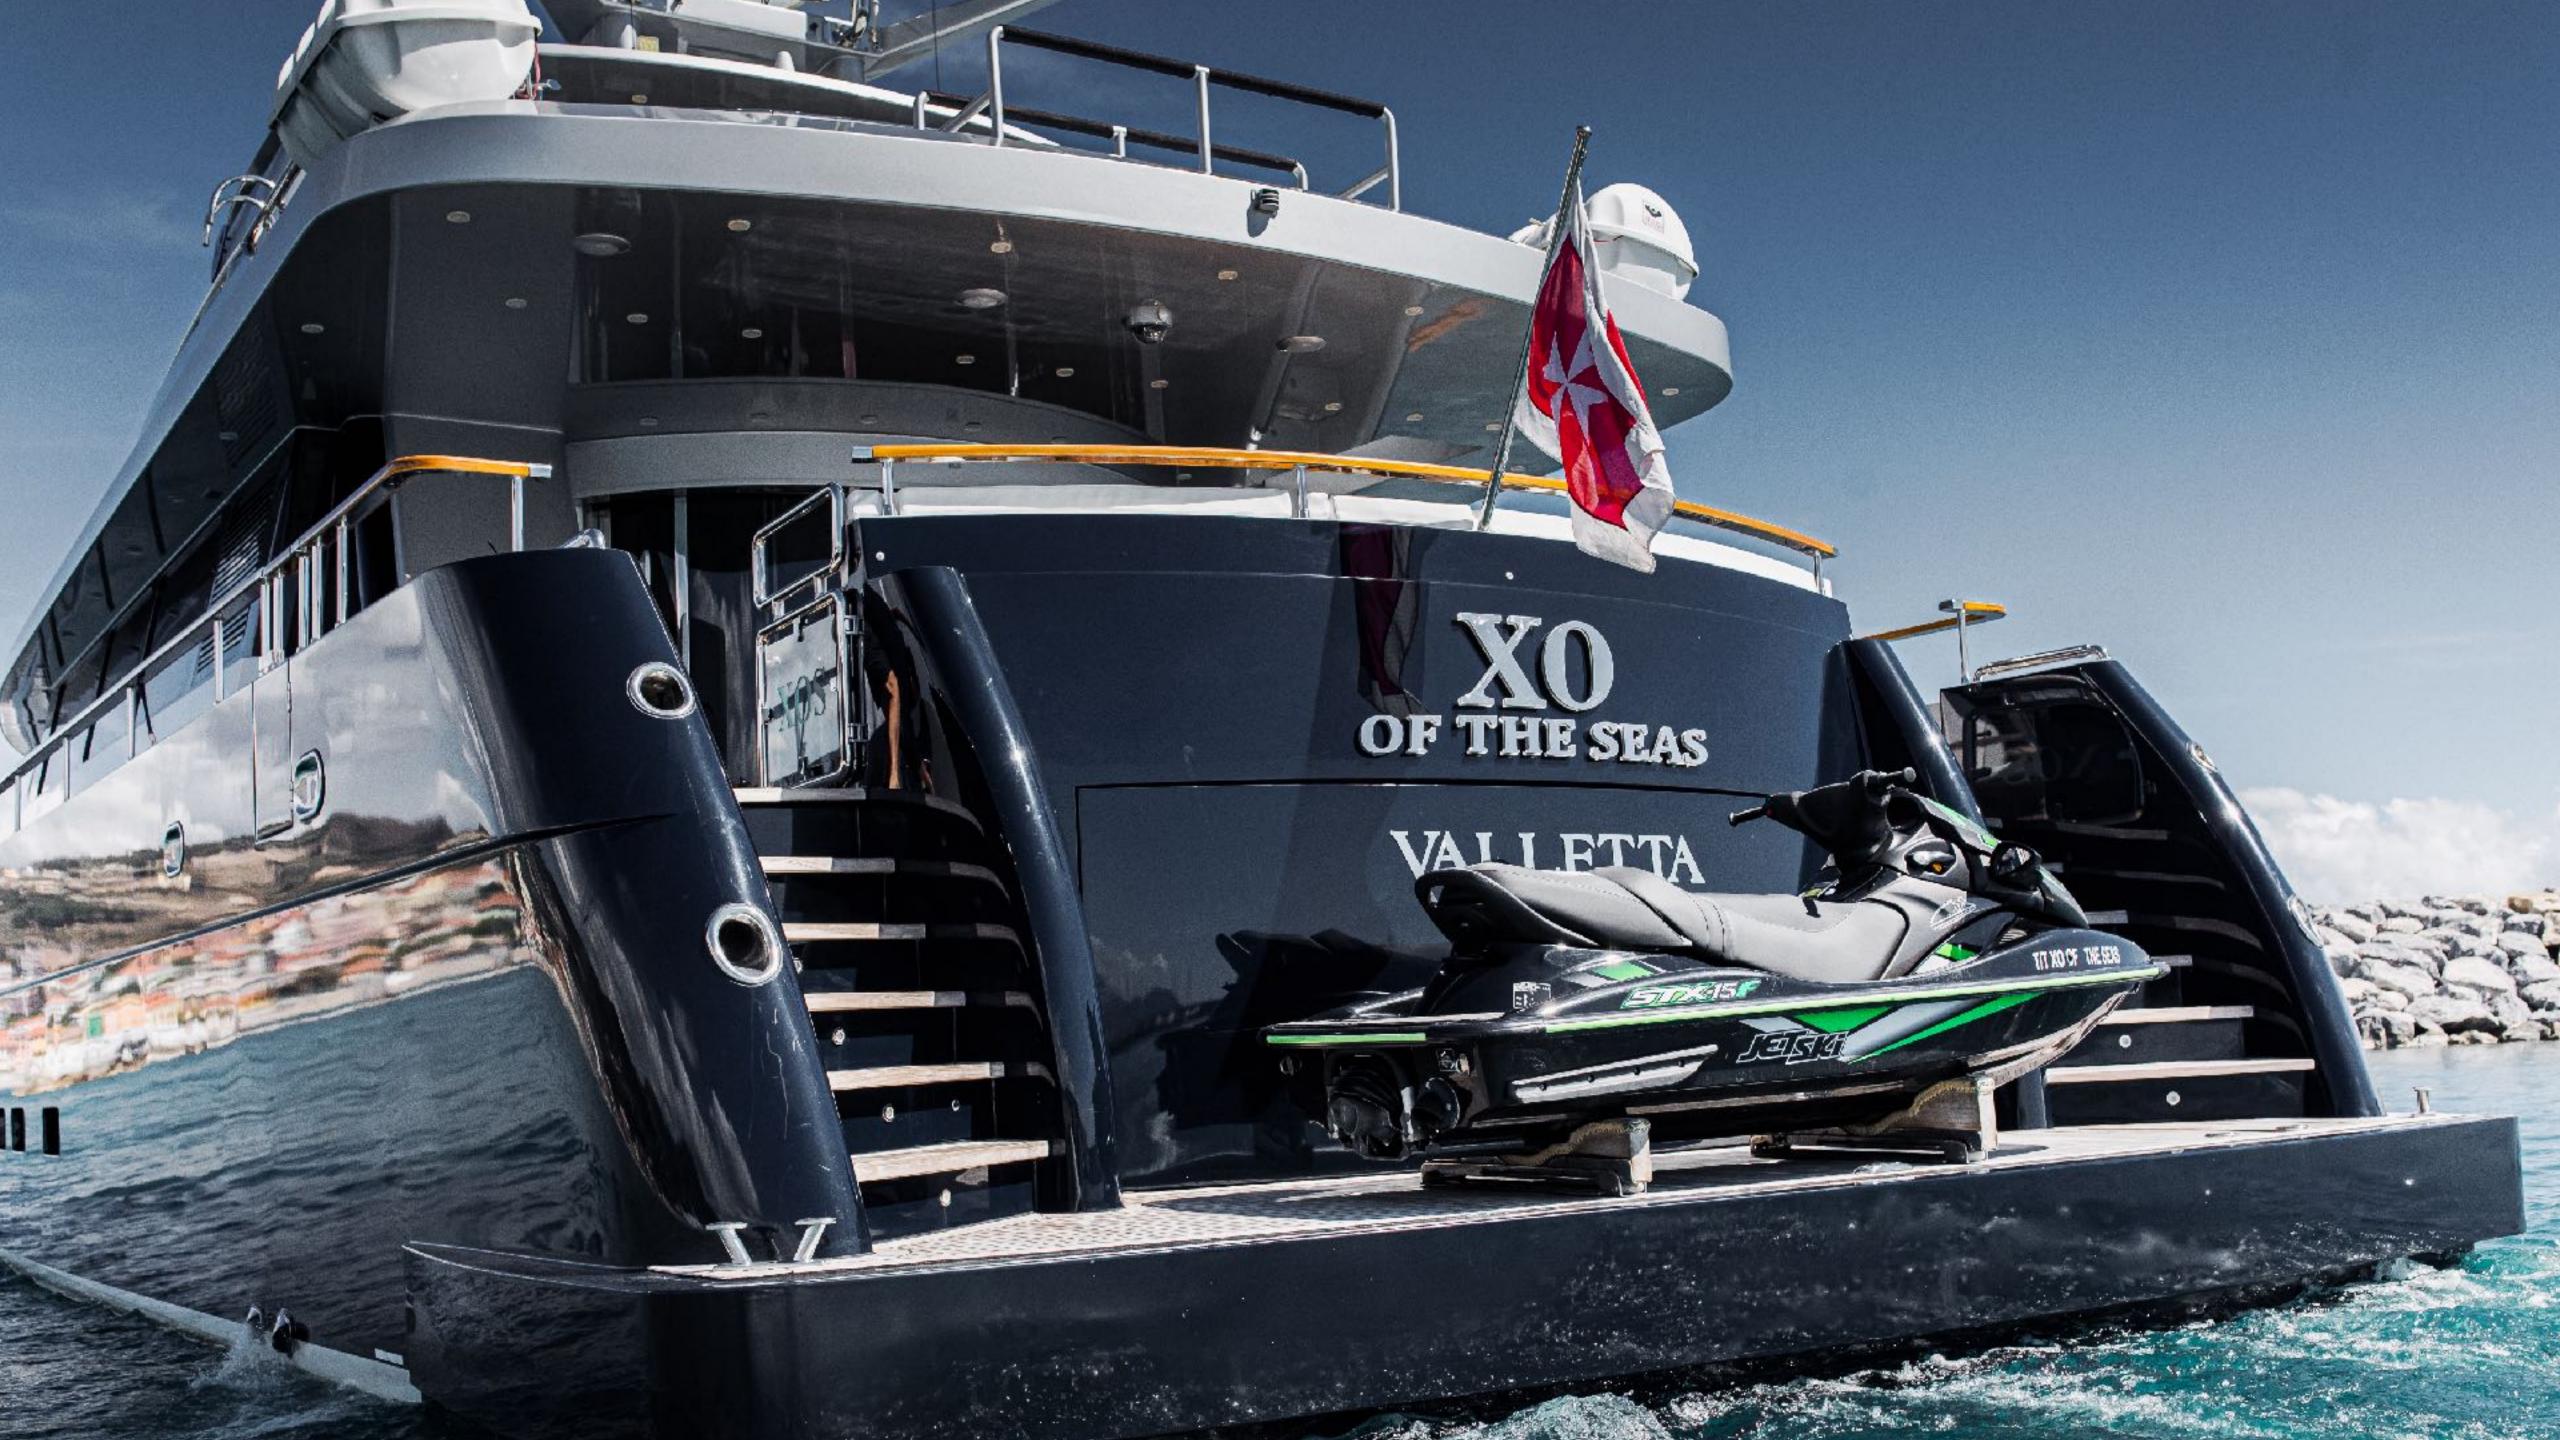

## XO OF THE SEAS

XO OF THE SEAS was designed by the renowned and awardwinning naval architect Ed Dubois, combining excellent seakeeping with good looks and spacious accommodation.

The top deck has a dining table, welcoming seating area, and jacuzzi surrounded by a sun bed providing perfect surroundings for enjoying time with friends and family. Up to 11 guests can be accommodated in five modern-styled cabins; including 3 double cabins with queen-sized beds plus 2 twins and a Pullman berth, all with entertainment centers and en-suite bathroom facilities.

## KEY FEATURES

- Steel hull.
- Ed Dubois Design.  $\bullet$
- Air-conditioning.
- A full-beam salon.
- Sociable top deck with jacuzzi and sun beds. ullet
- Extensive selection of water toys including a floating island, seabed, paddle • boards, and snorkeling gear.

#### **TENDER & TOYS**

**TENDERS**:

TOYS:

TIGER RIB 480 SPORTS LINE - VALMEX, POWERED WITH SUZUKI DF 90 ATX WAVERUNNER/JETSKI: 1 KAWASAKI 15 F, MODEL 2017. 150 HORSEPOWER. MAX SPEED 100KM/H. 3 SEATER WAKEBOARD WATER-SKIS SEA BOB F5S INFLATABLE STERN PLATFORM WITH A SIMILAR TECK ON THE TOP **JOBE LUNAR 3-SEATS** A NICE FLOATING ISLANDS