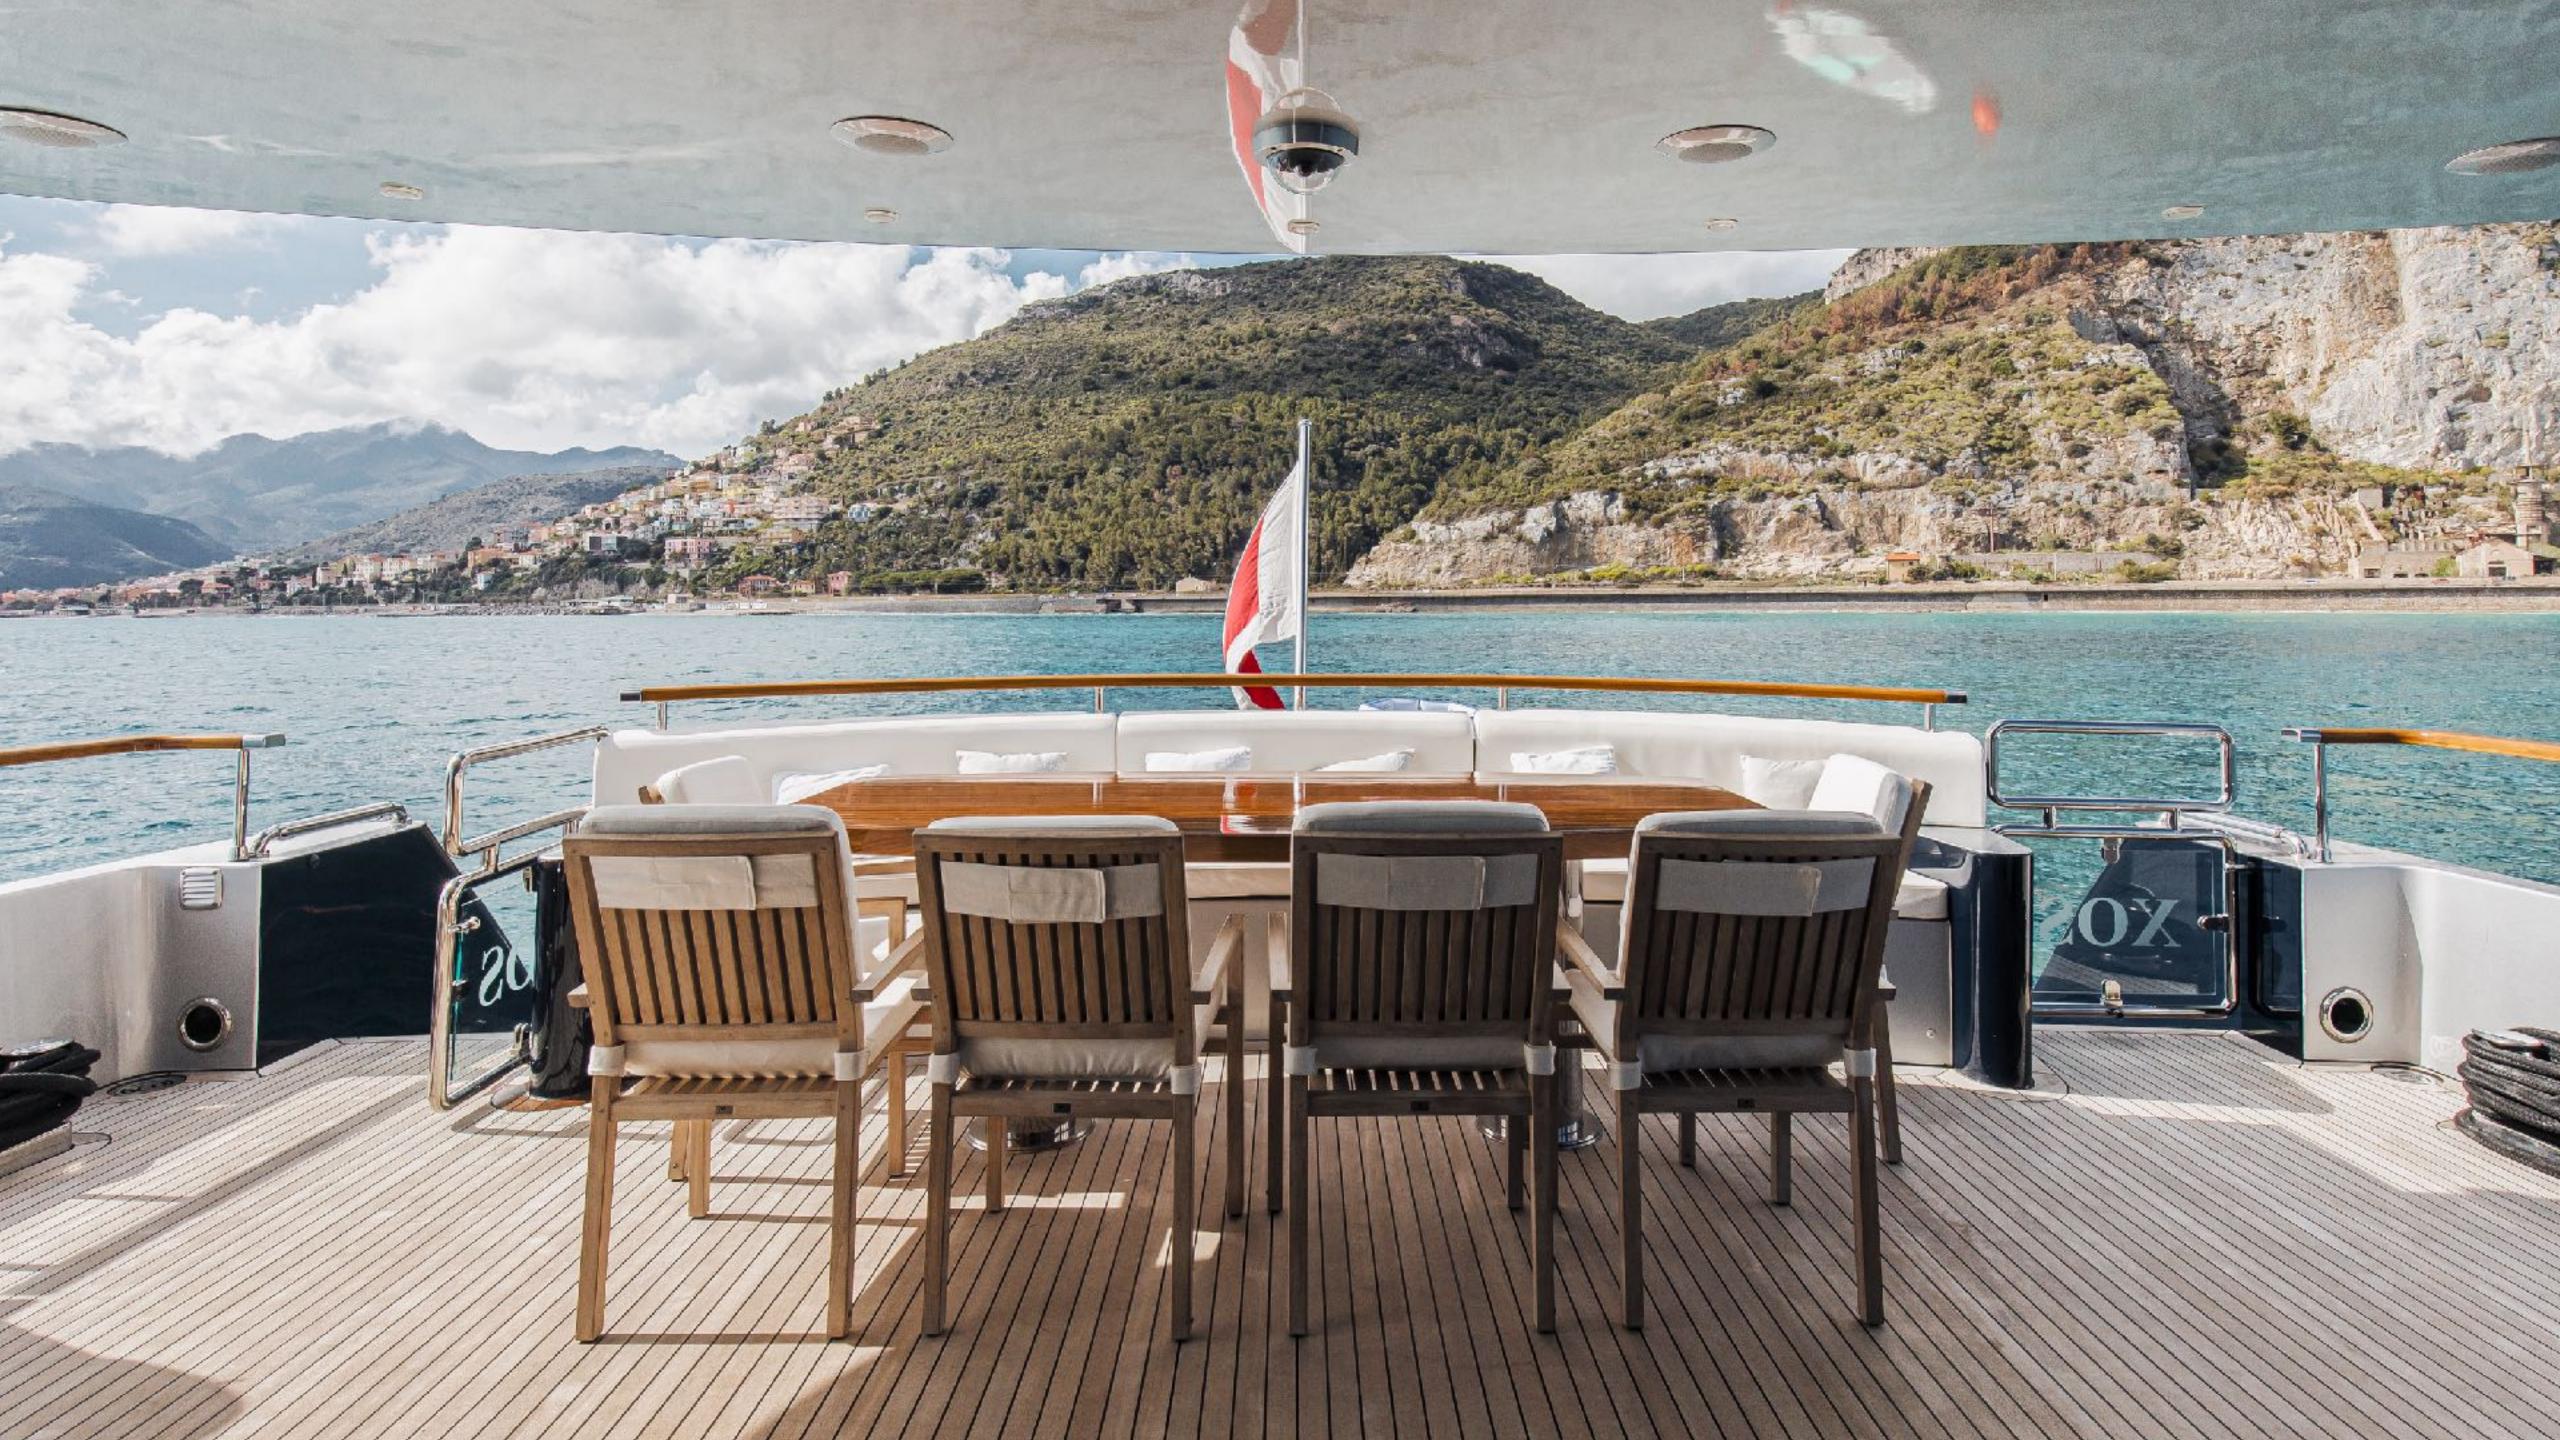

## XO OF THE SEAS

XO OF THE SEAS was designed by the renowned and awardwinning naval architect Ed Dubois, combining excellent seakeeping with good looks and spacious accommodation.

The top deck has a dining table, welcoming seating area, and jacuzzi surrounded by a sun bed providing perfect surroundings for enjoying time with friends and family. Up to 11 guests can be accommodated in five modern-styled cabins; including 3 double cabins with queen-sized beds plus 2 twins and a Pullman berth, all with entertainment centers and en-suite bathroom facilities.

## KEY FEATURES

- Steel hull.
- Ed Dubois Design.  $\bullet$
- Air-conditioning.
- A full-beam salon.
- Sociable top deck with jacuzzi and sun beds. ullet
- Extensive selection of water toys including a floating island, seabed, paddle • boards, and snorkeling gear.