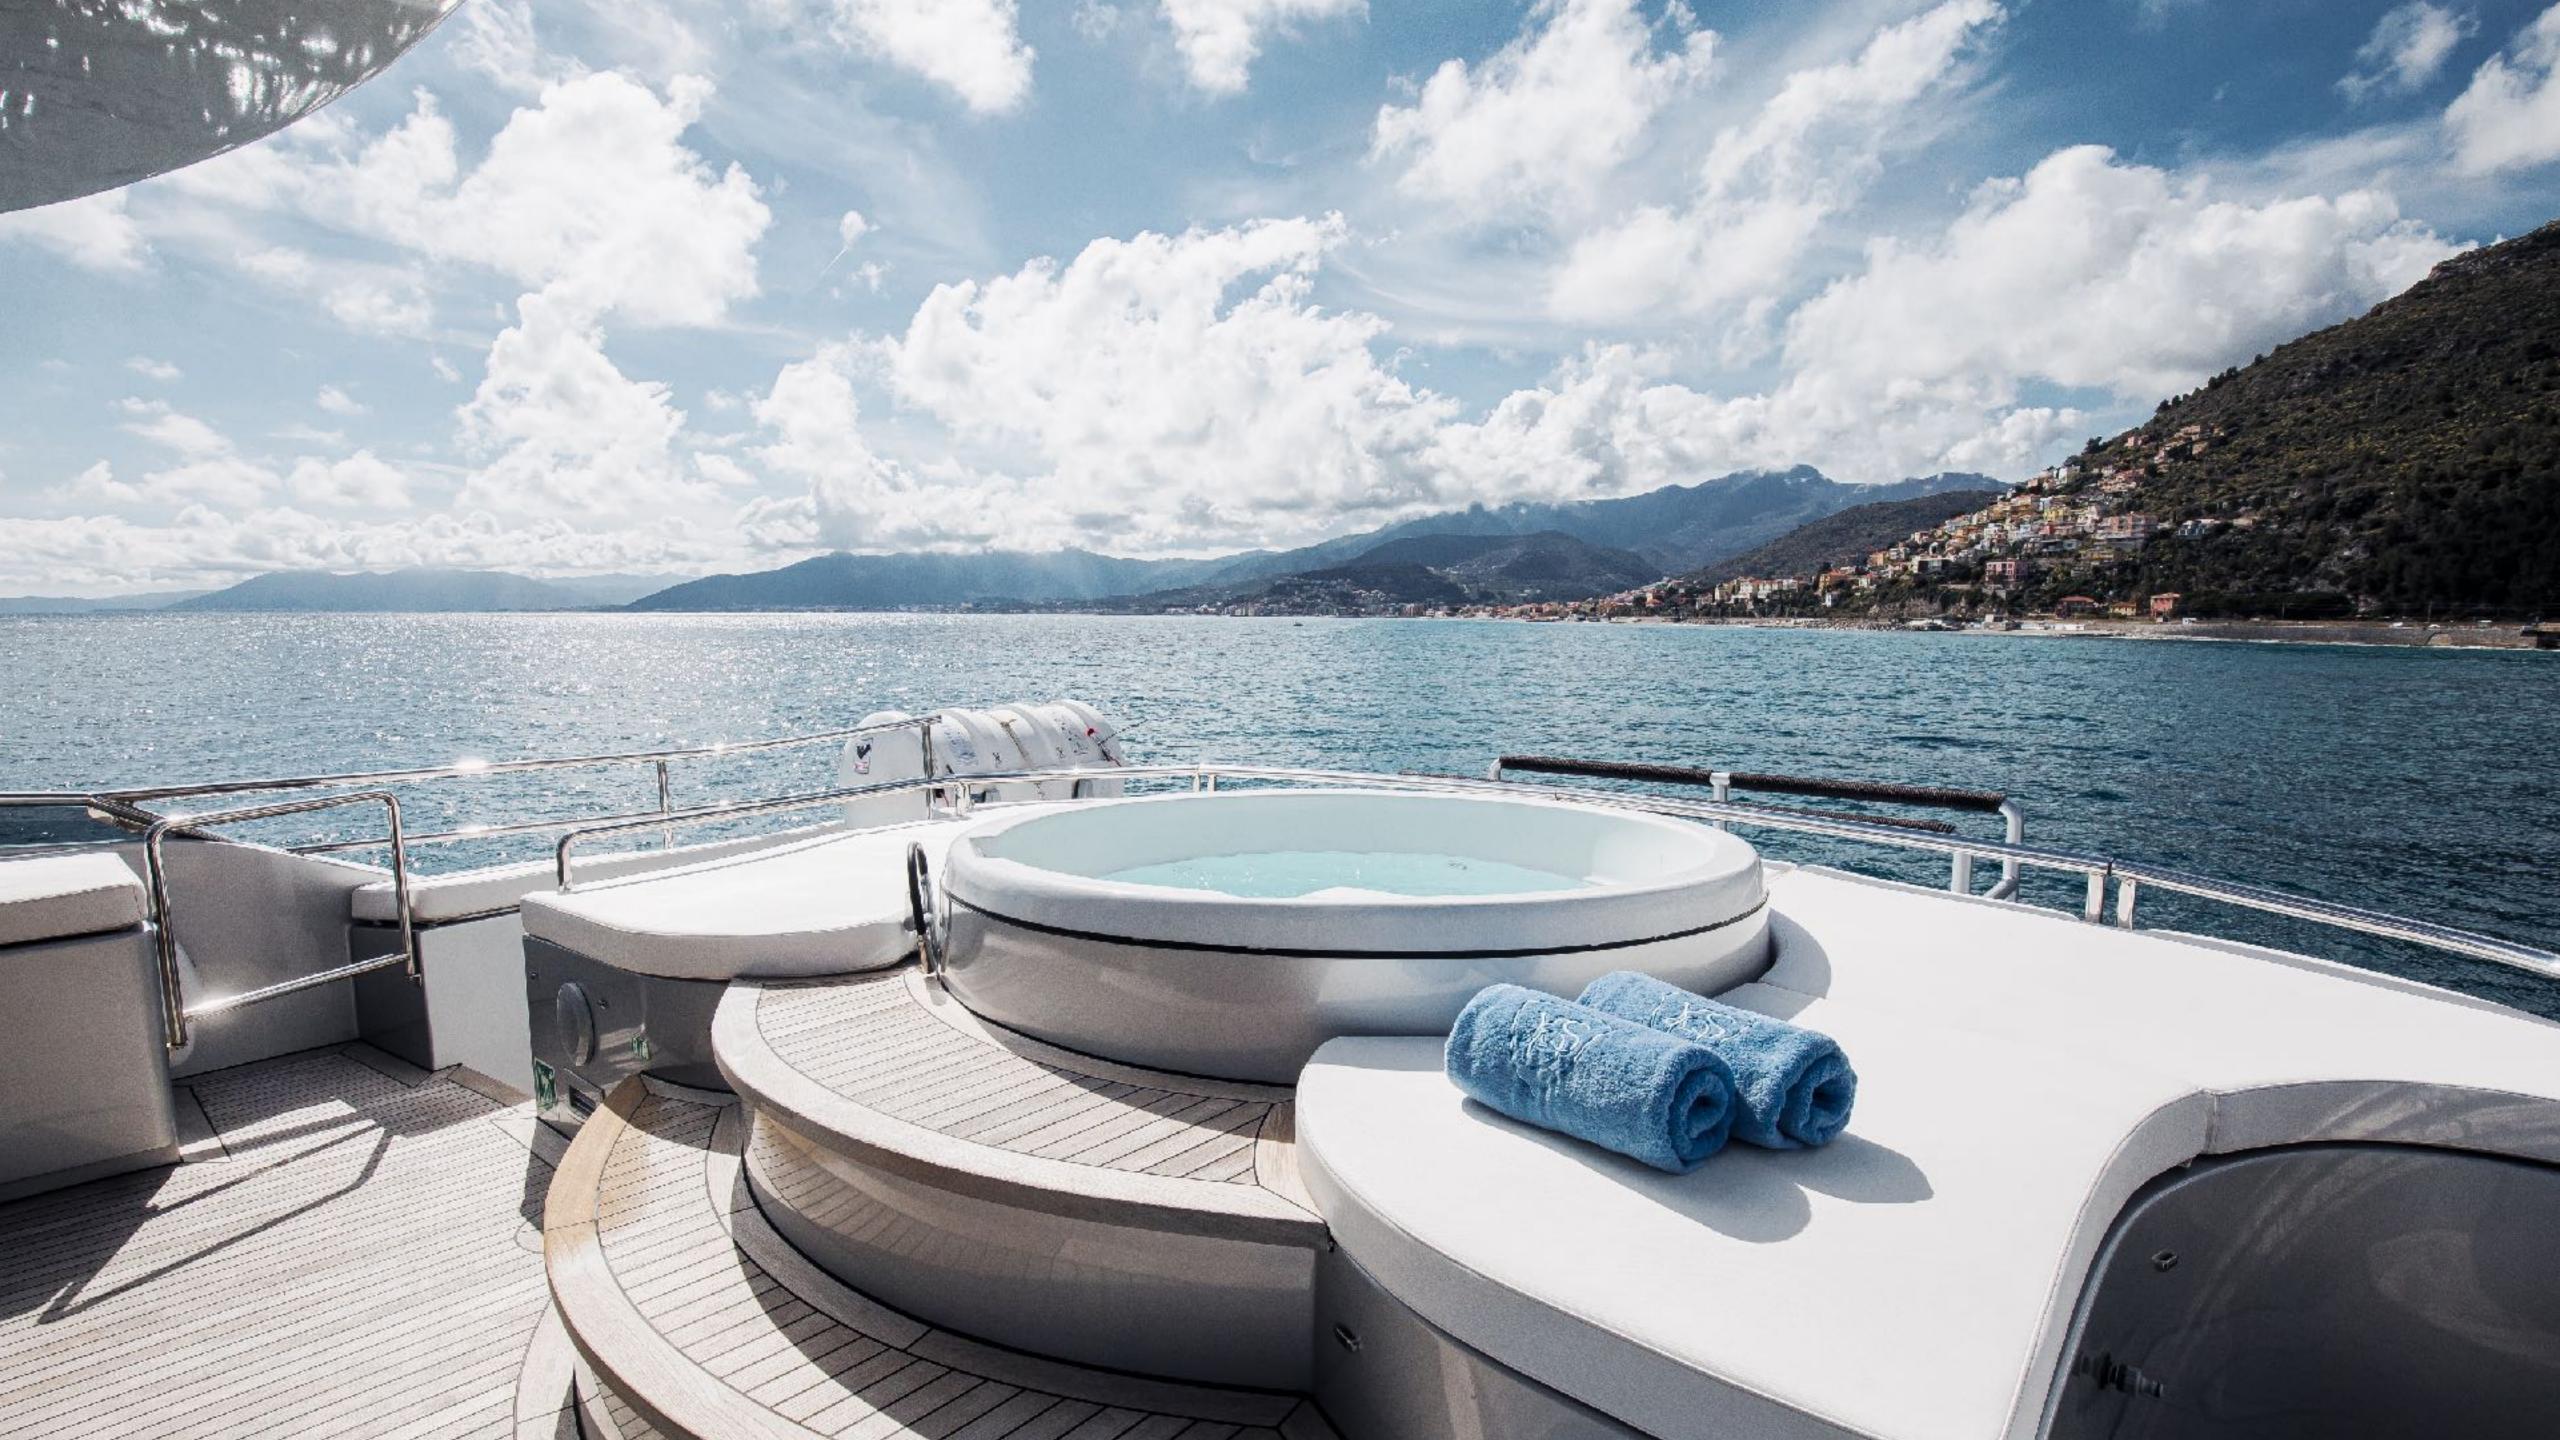

## XO OF THE SEAS

XO OF THE SEAS was designed by the renowned and awardwinning naval architect Ed Dubois, combining excellent seakeeping with good looks and spacious accommodation.

The top deck has a dining table, welcoming seating area, and jacuzzi surrounded by a sun bed providing perfect surroundings for enjoying time with friends and family. Up to 11 guests can be accommodated in five modern-styled cabins; including 3 double cabins with queen-sized beds plus 2 twins and a Pullman berth, all with entertainment centers and en-suite bathroom facilities.

## KEY FEATURES

- Steel hull.
- Ed Dubois Design.  $\bullet$
- Air-conditioning.
- A full-beam salon.
- Sociable top deck with jacuzzi and sun beds. ullet
- Extensive selection of water toys including a floating island, seabed, paddle • boards, and snorkeling gear.