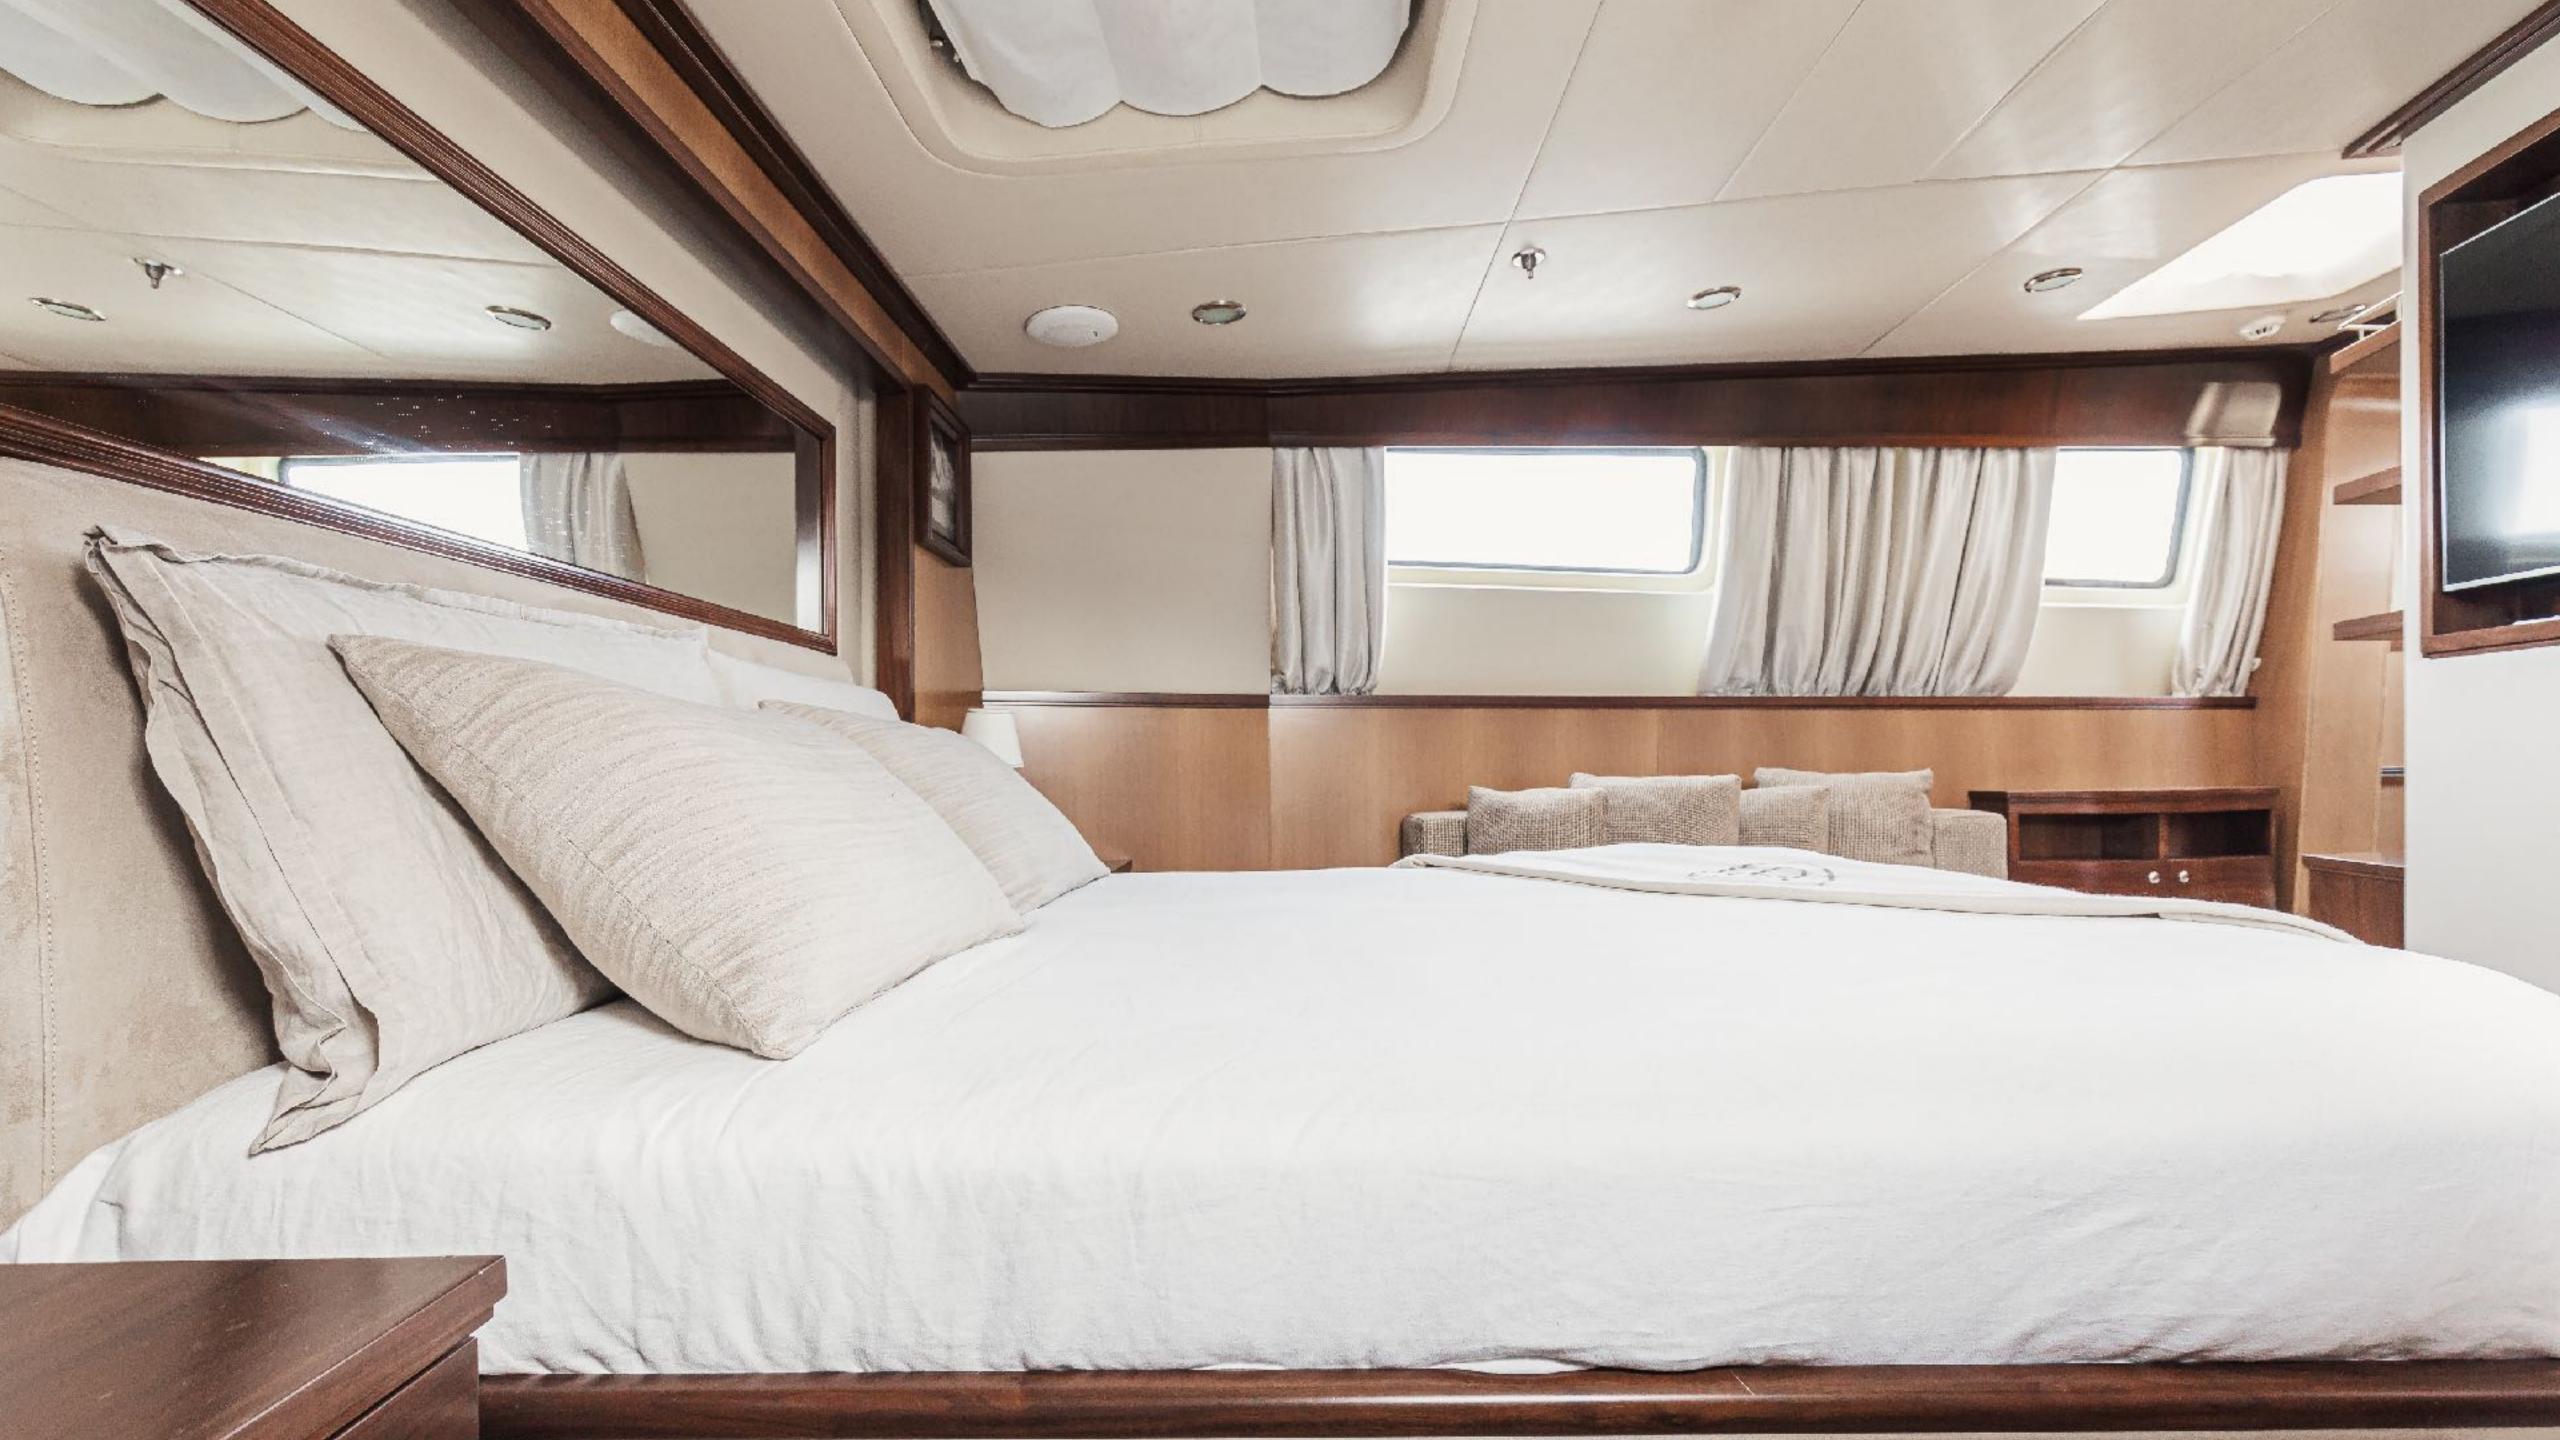

## XO OF THE SEAS

XO OF THE SEAS was designed by the renowned and awardwinning naval architect Ed Dubois, combining excellent seakeeping with good looks and spacious accommodation.

The top deck has a dining table, welcoming seating area, and jacuzzi surrounded by a sun bed providing perfect surroundings for enjoying time with friends and family. Up to 11 guests can be accommodated in five modern-styled cabins; including 3 double cabins with queen-sized beds plus 2 twins and a Pullman berth, all with entertainment centers and en-suite bathroom facilities.

#### ACCOMMODATION

OWNER:1X STATEROOM (KING SIZE BED)GUEST:2 X VIP (KING SIZE BED)CTAL:2 X TWIN (PLUS 1 X PULLMAN BED)TOTAL:11 GUESTSCREW:6