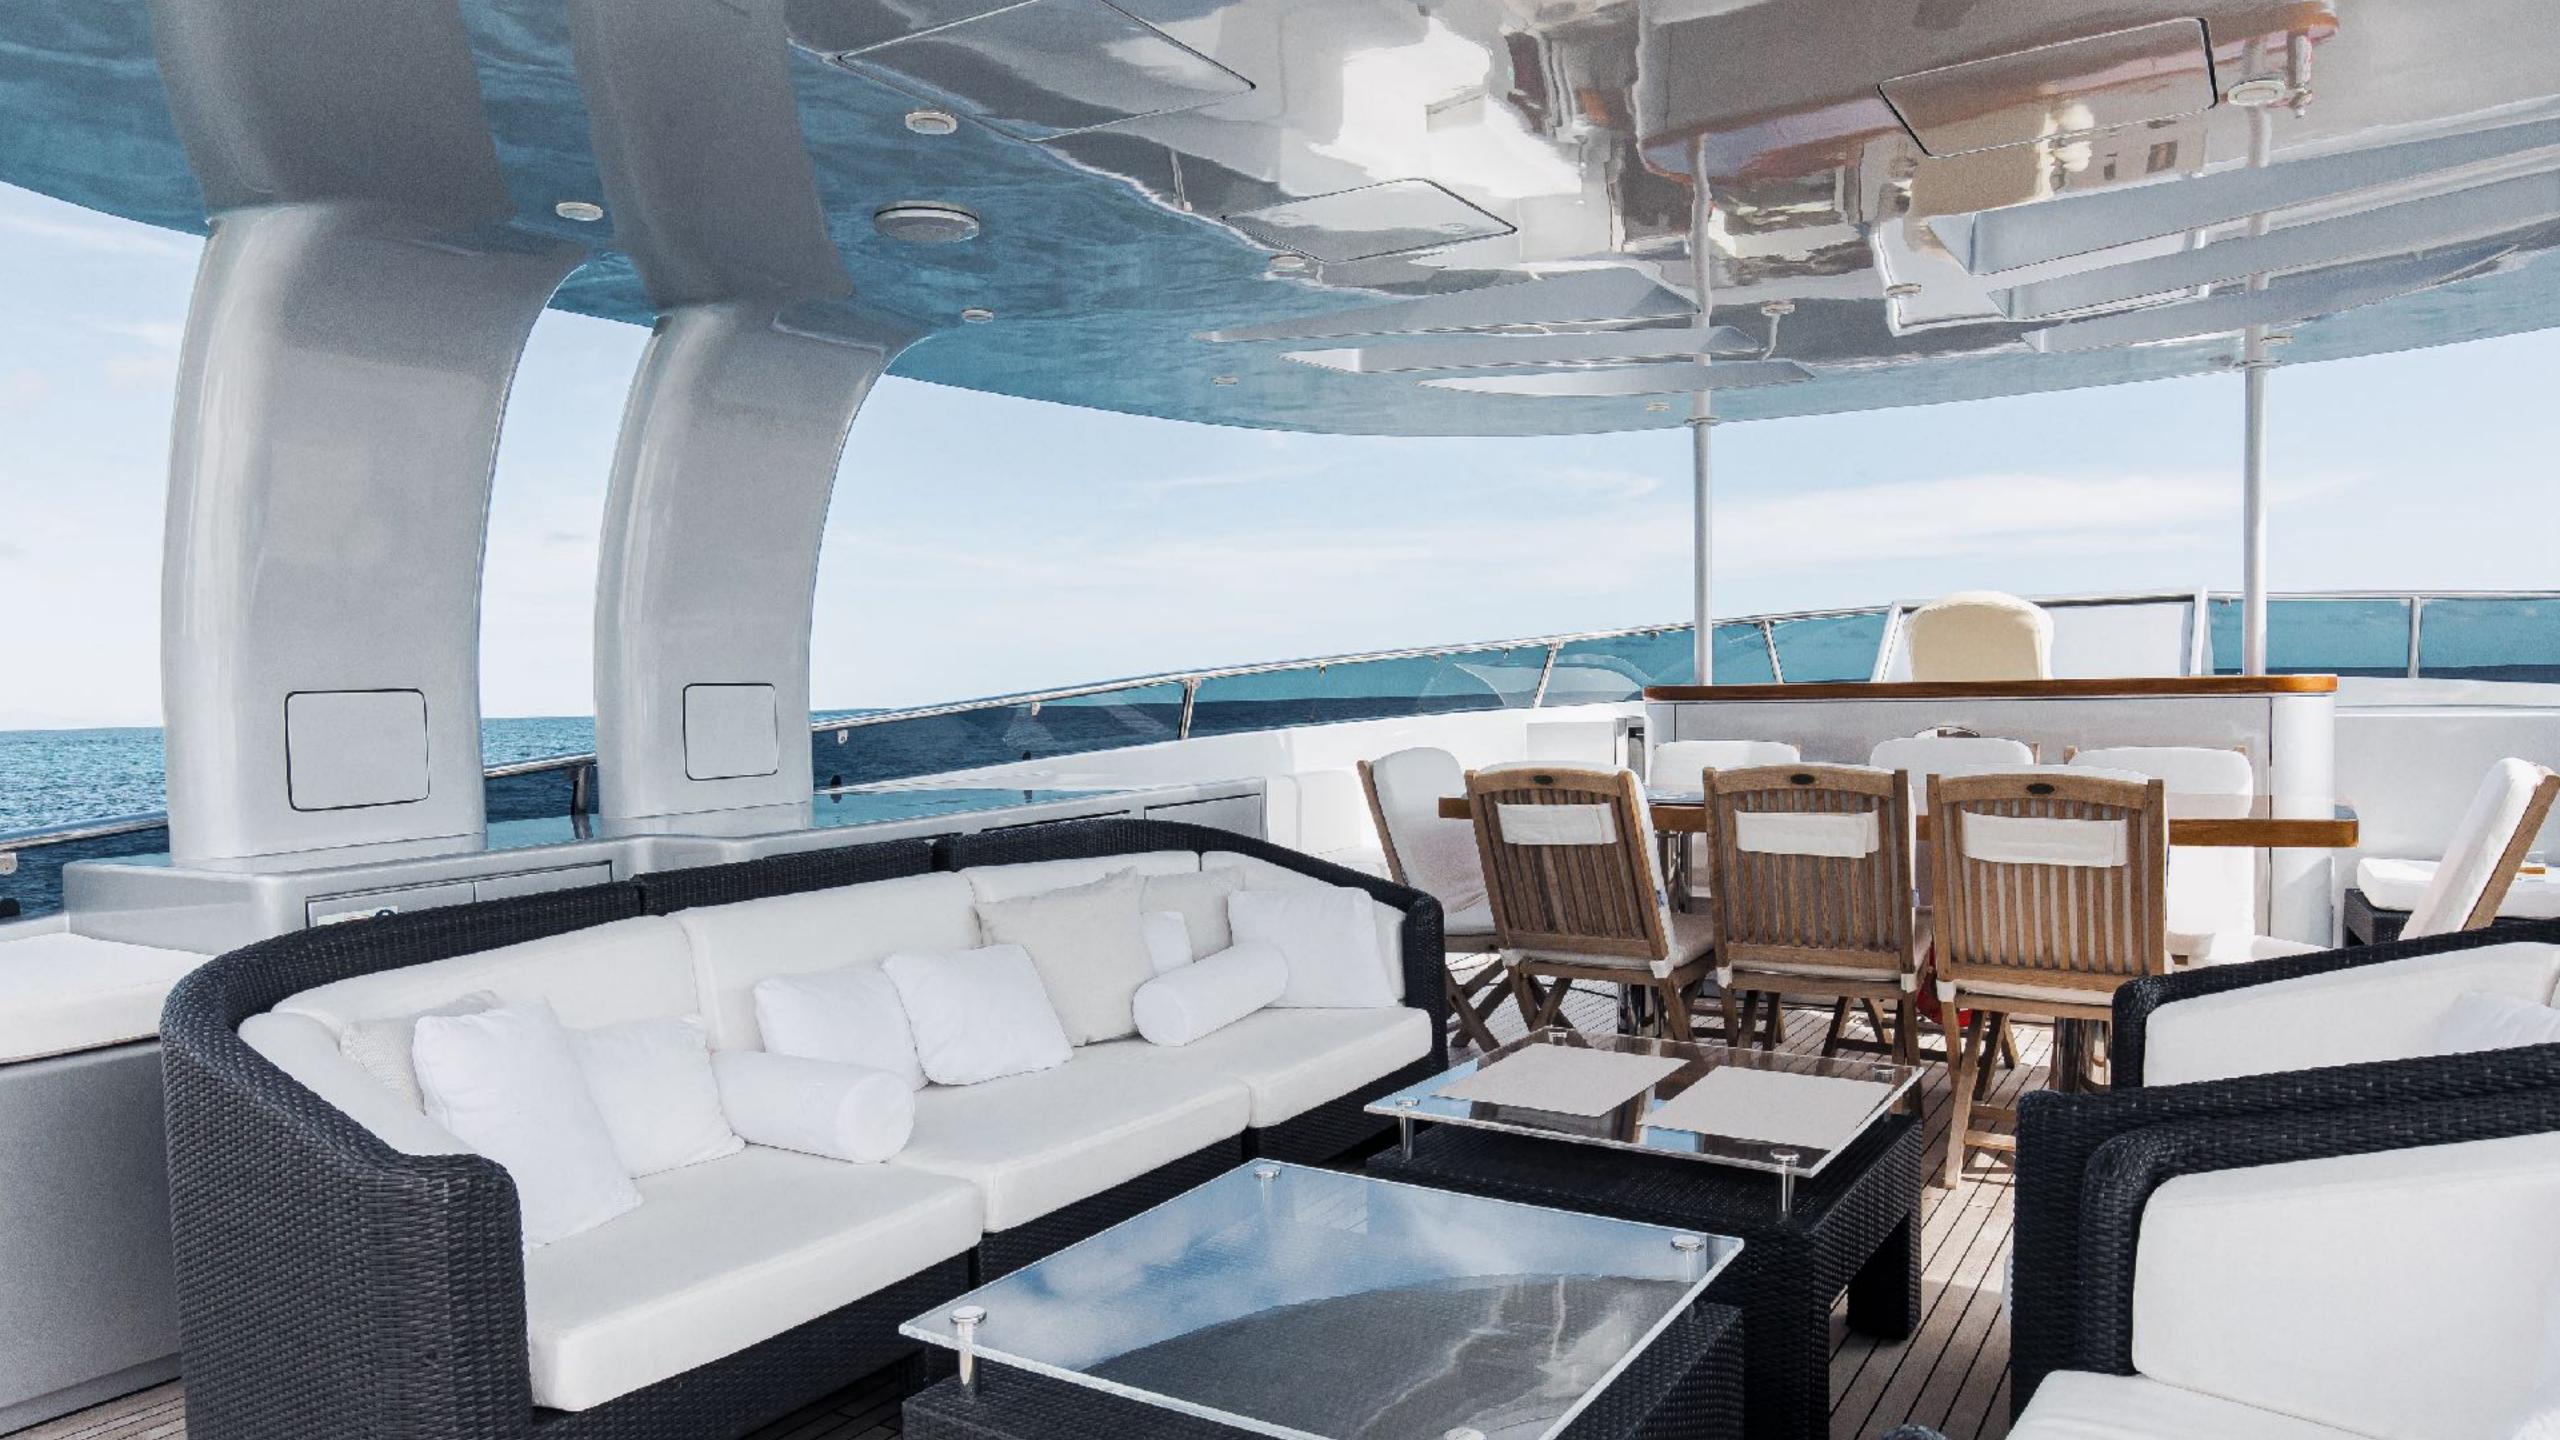

## XO OF THE SEAS

XO OF THE SEAS was designed by the renowned and awardwinning naval architect Ed Dubois, combining excellent seakeeping with good looks and spacious accommodation.

The top deck has a dining table, welcoming seating area, and jacuzzi surrounded by a sun bed providing perfect surroundings for enjoying time with friends and family. Up to 11 guests can be accommodated in five modern-styled cabins; including 3 double cabins with queen-sized beds plus 2 twins and a Pullman berth, all with entertainment centers and en-suite bathroom facilities.

## KEY FEATURES

- Steel hull.
- Ed Dubois Design.  $\bullet$
- Air-conditioning.
- A full-beam salon.
- Sociable top deck with jacuzzi and sun beds. ullet
- Extensive selection of water toys including a floating island, seabed, paddle • boards, and snorkeling gear.