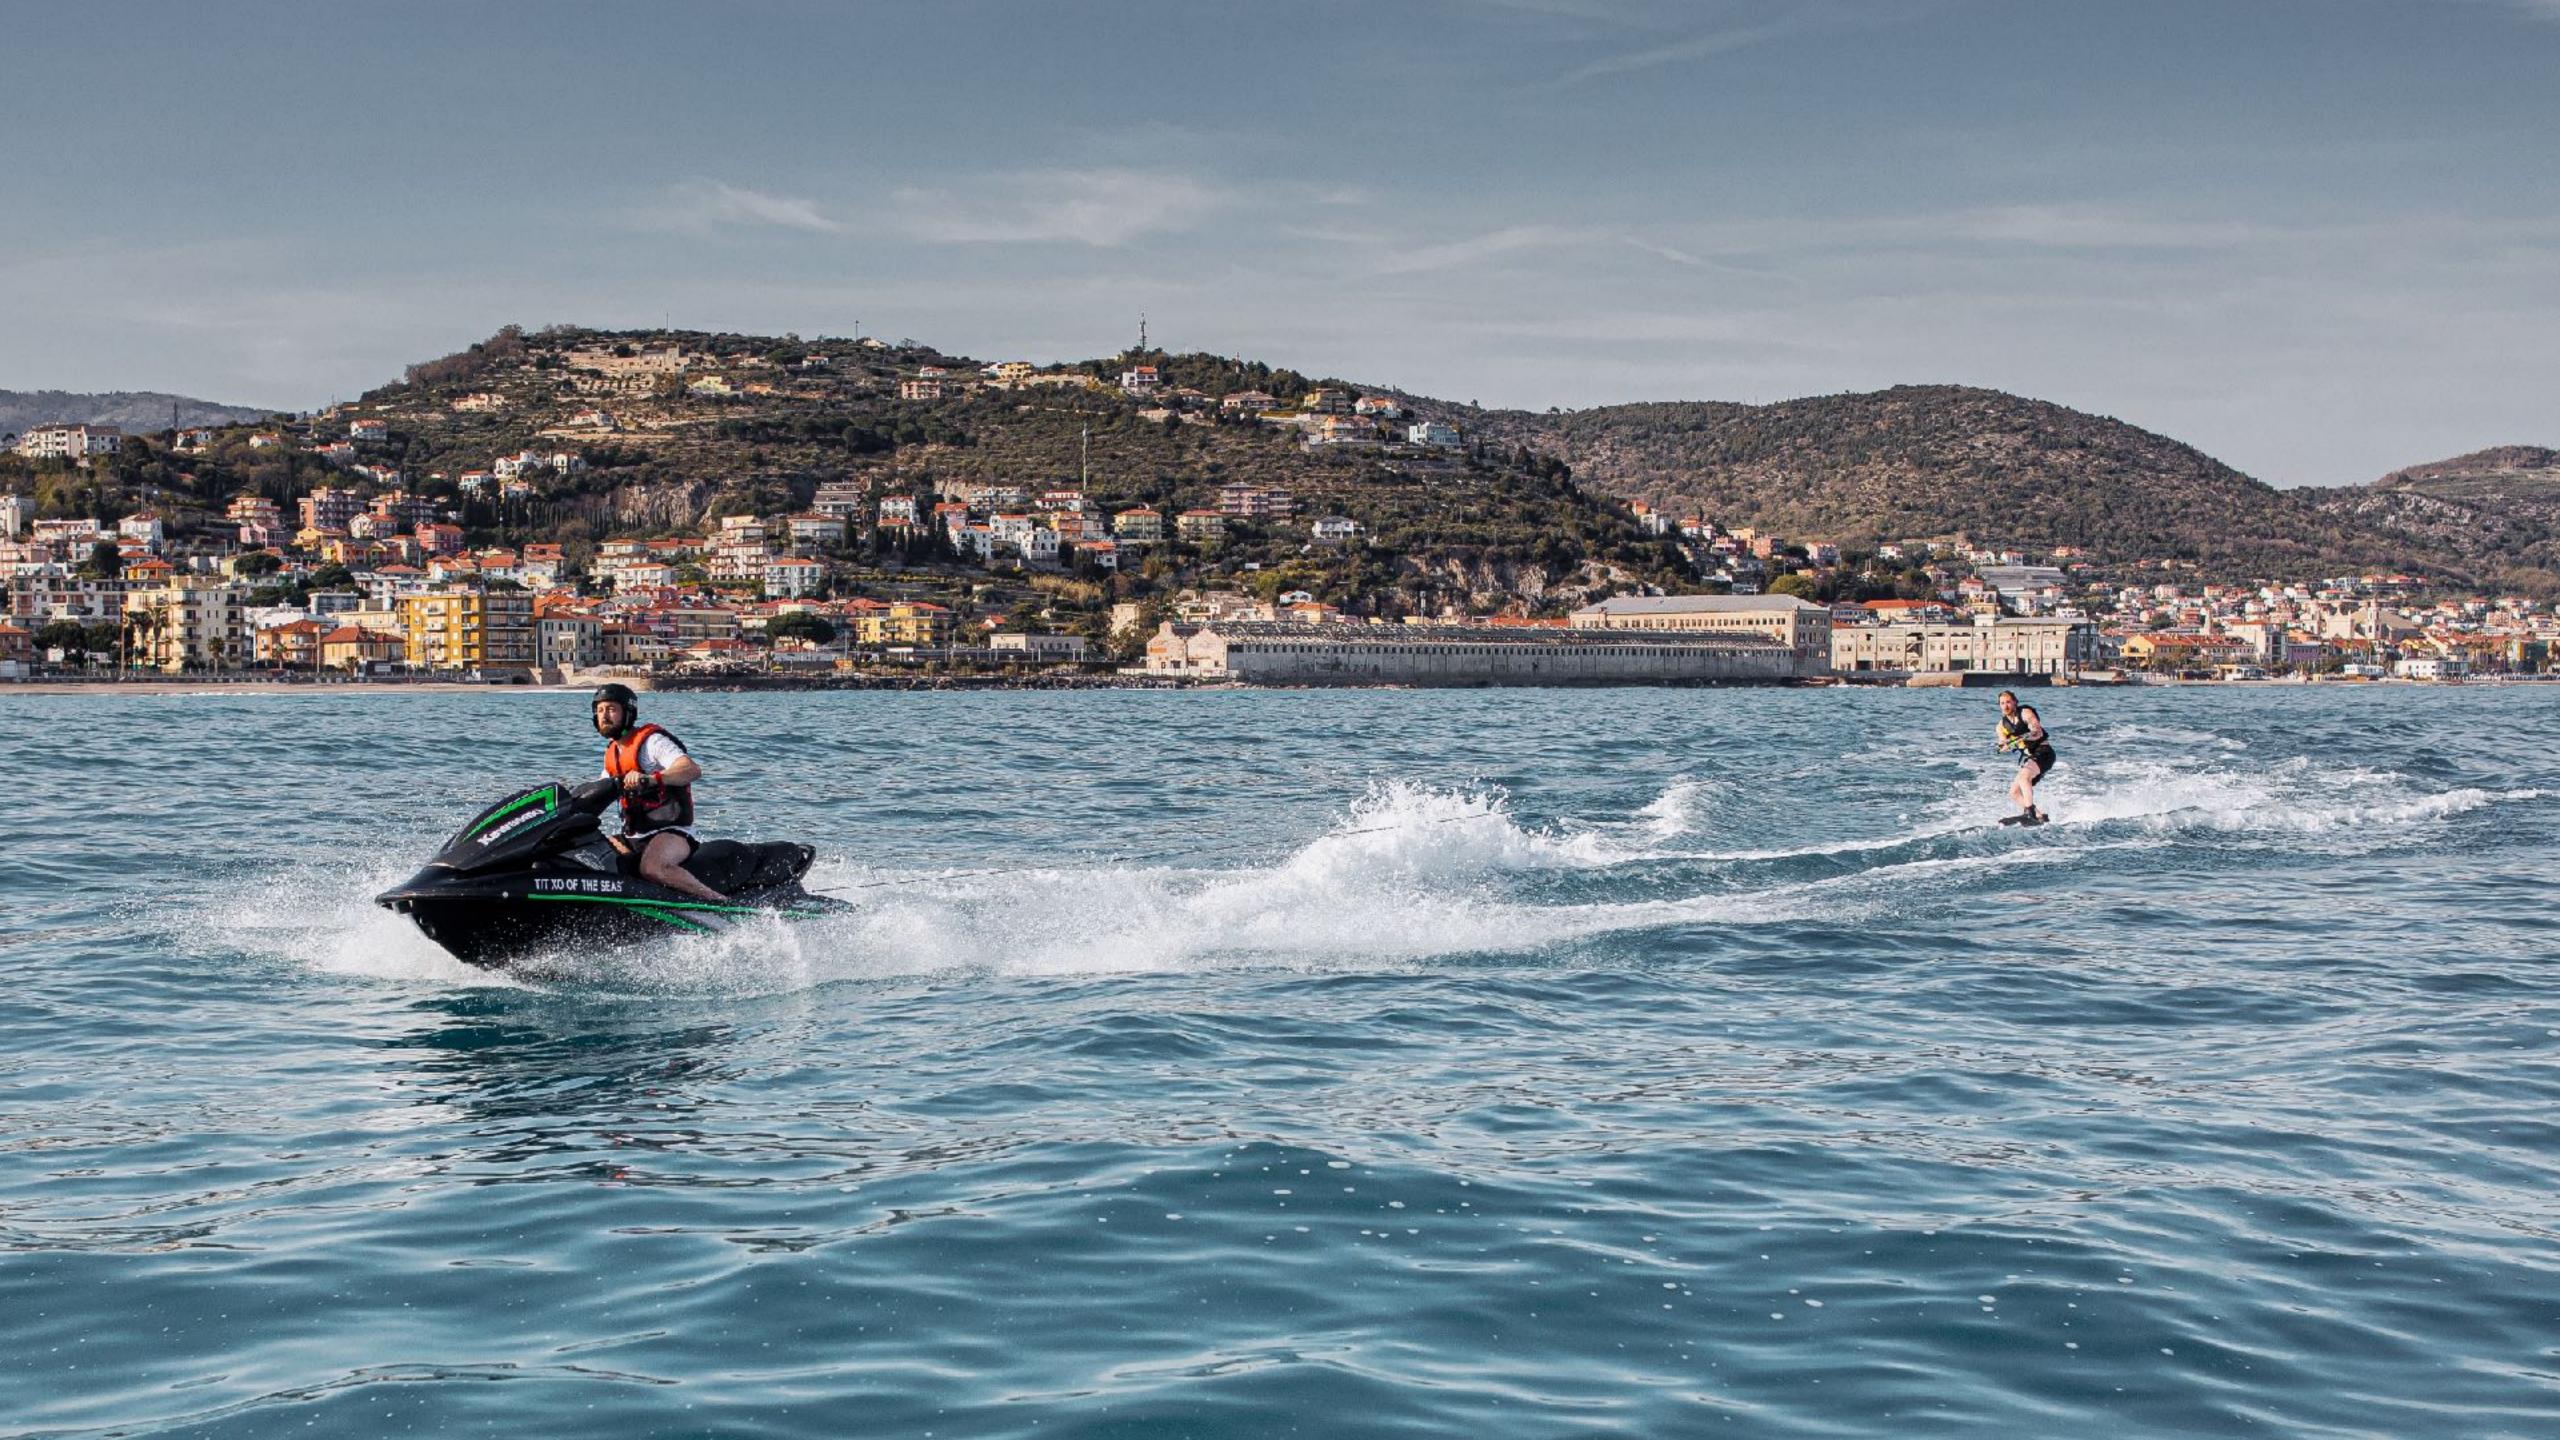

#### **TENDER & TOYS**

**TENDERS**:

TOYS:

TIGER RIB 480 SPORTS LINE - VALMEX, POWERED WITH SUZUKI DF 90 ATX WAVERUNNER/JETSKI: 1 KAWASAKI 15 F, MODEL 2017. 150 HORSEPOWER. MAX SPEED 100KM/H. 3 SEATER WAKEBOARD WATER-SKIS SEA BOB F5S INFLATABLE STERN PLATFORM WITH A SIMILAR TECK ON THE TOP **JOBE LUNAR 3-SEATS** A NICE FLOATING ISLANDS