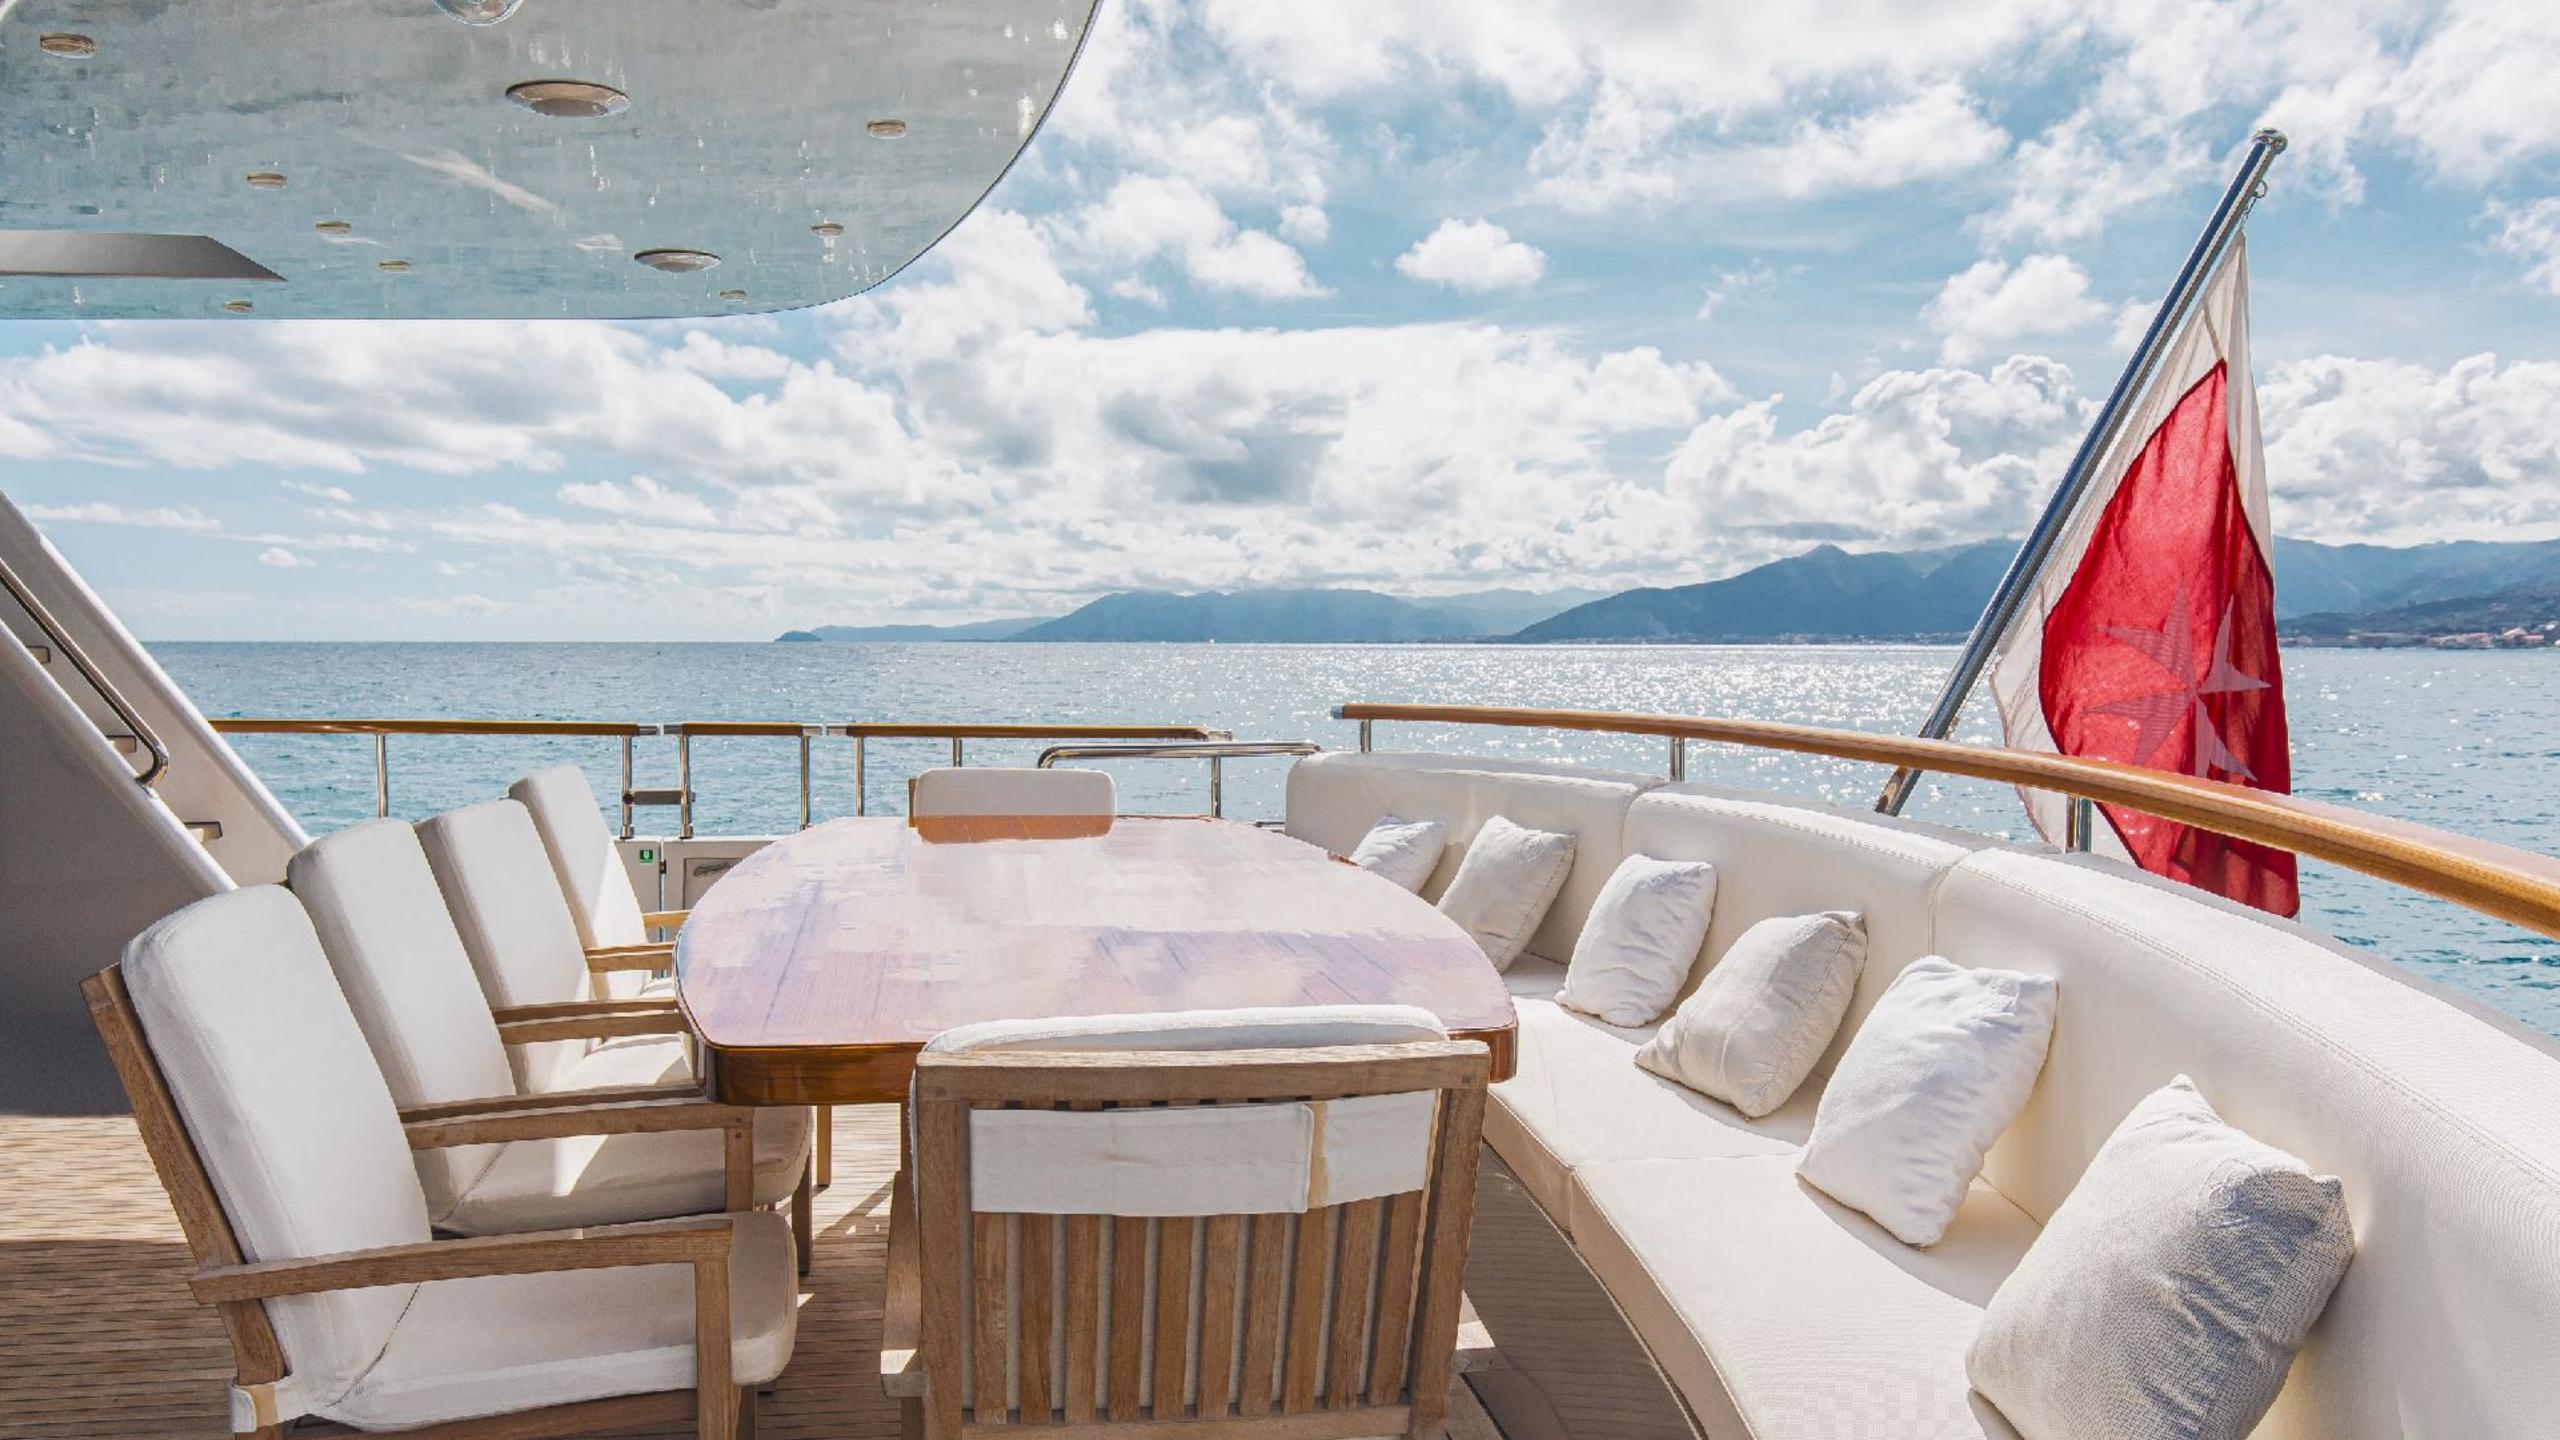

## XO OF THE SEAS

XO OF THE SEAS was designed by the renowned and awardwinning naval architect Ed Dubois, combining excellent seakeeping with good looks and spacious accommodation.

The top deck has a dining table, welcoming seating area, and jacuzzi surrounded by a sun bed providing perfect surroundings for enjoying time with friends and family. Up to 11 guests can be accommodated in five modern-styled cabins; including 3 double cabins with queen-sized beds plus 2 twins and a Pullman berth, all with entertainment centers and en-suite bathroom facilities.

## KEY FEATURES

- Steel hull.
- Ed Dubois Design.  $\bullet$
- Air-conditioning.
- A full-beam salon.
- Sociable top deck with jacuzzi and sun beds. ullet
- Extensive selection of water toys including a floating island, seabed, paddle • boards, and snorkeling gear.