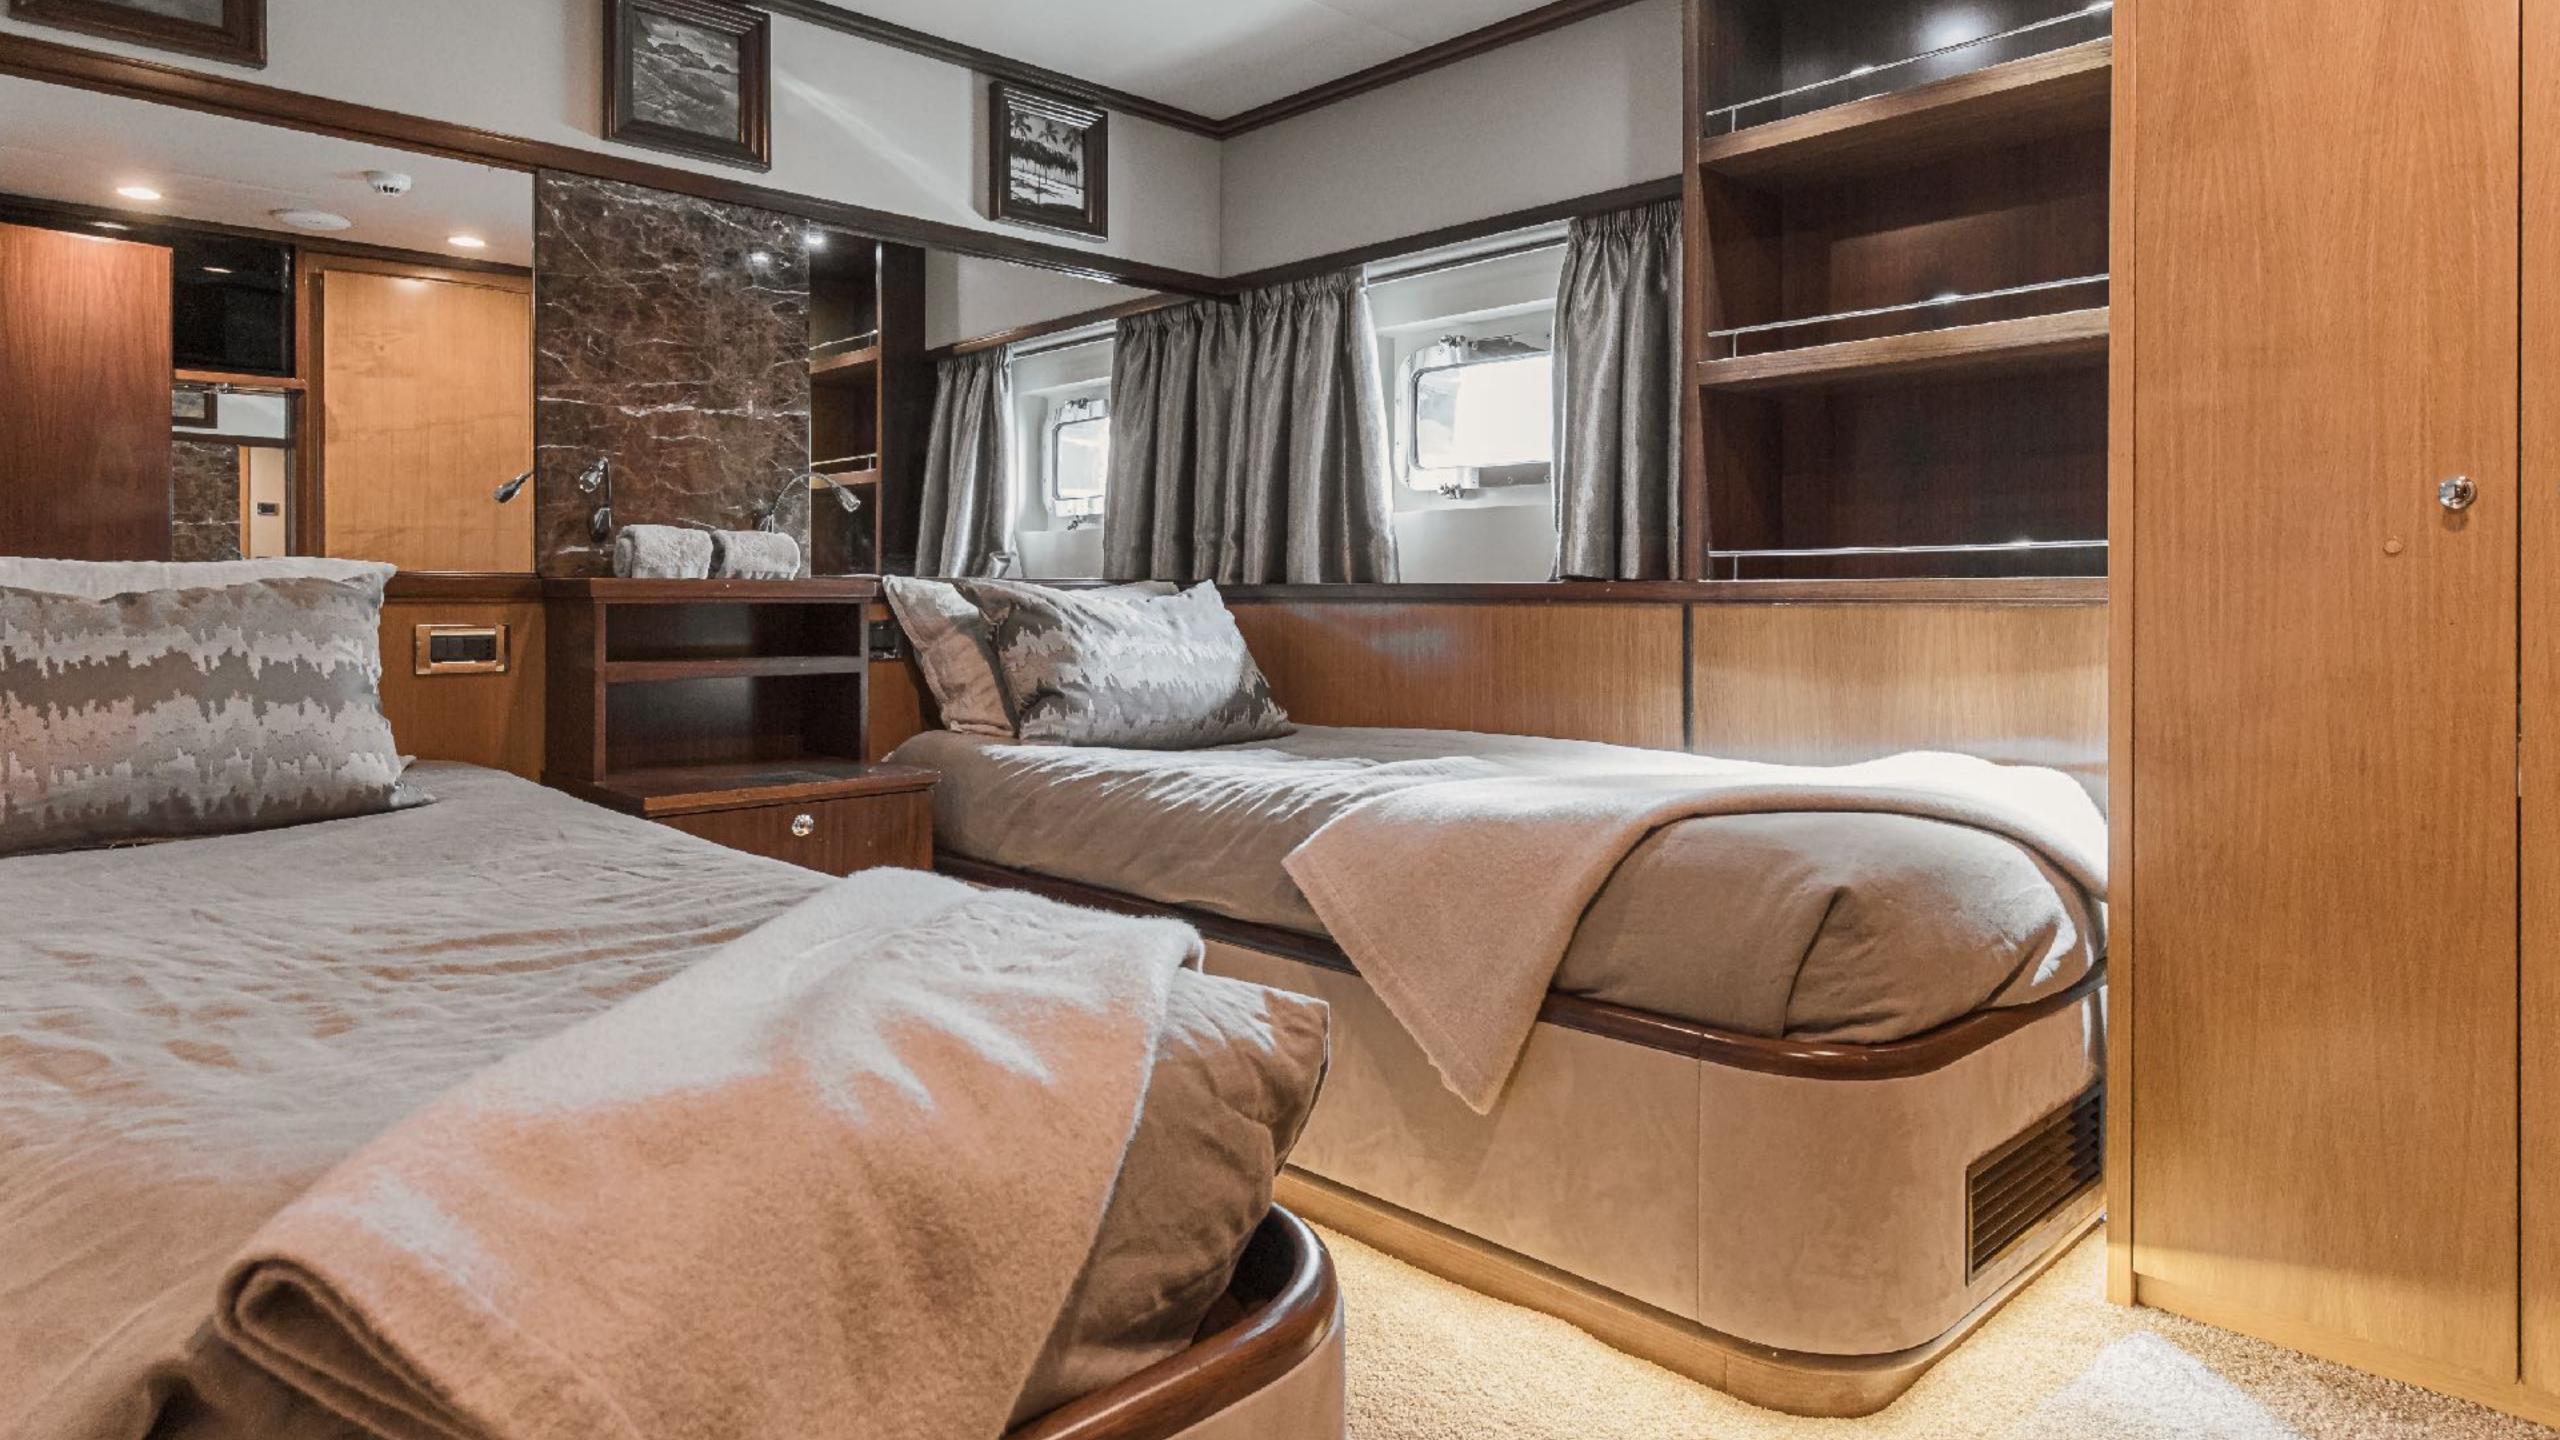

## XO OF THE SEAS

XO OF THE SEAS was designed by the renowned and awardwinning naval architect Ed Dubois, combining excellent seakeeping with good looks and spacious accommodation.

The top deck has a dining table, welcoming seating area, and jacuzzi surrounded by a sun bed providing perfect surroundings for enjoying time with friends and family. Up to 11 guests can be accommodated in five modern-styled cabins; including 3 double cabins with queen-sized beds plus 2 twins and a Pullman berth, all with entertainment centers and en-suite bathroom facilities.

#### ACCOMMODATION

OWNER:1X STATEROOM (KING SIZE BED)GUEST:2 X VIP (KING SIZE BED)CTAL:2 X TWIN (PLUS 1 X PULLMAN BED)TOTAL:11 GUESTSCREW:6