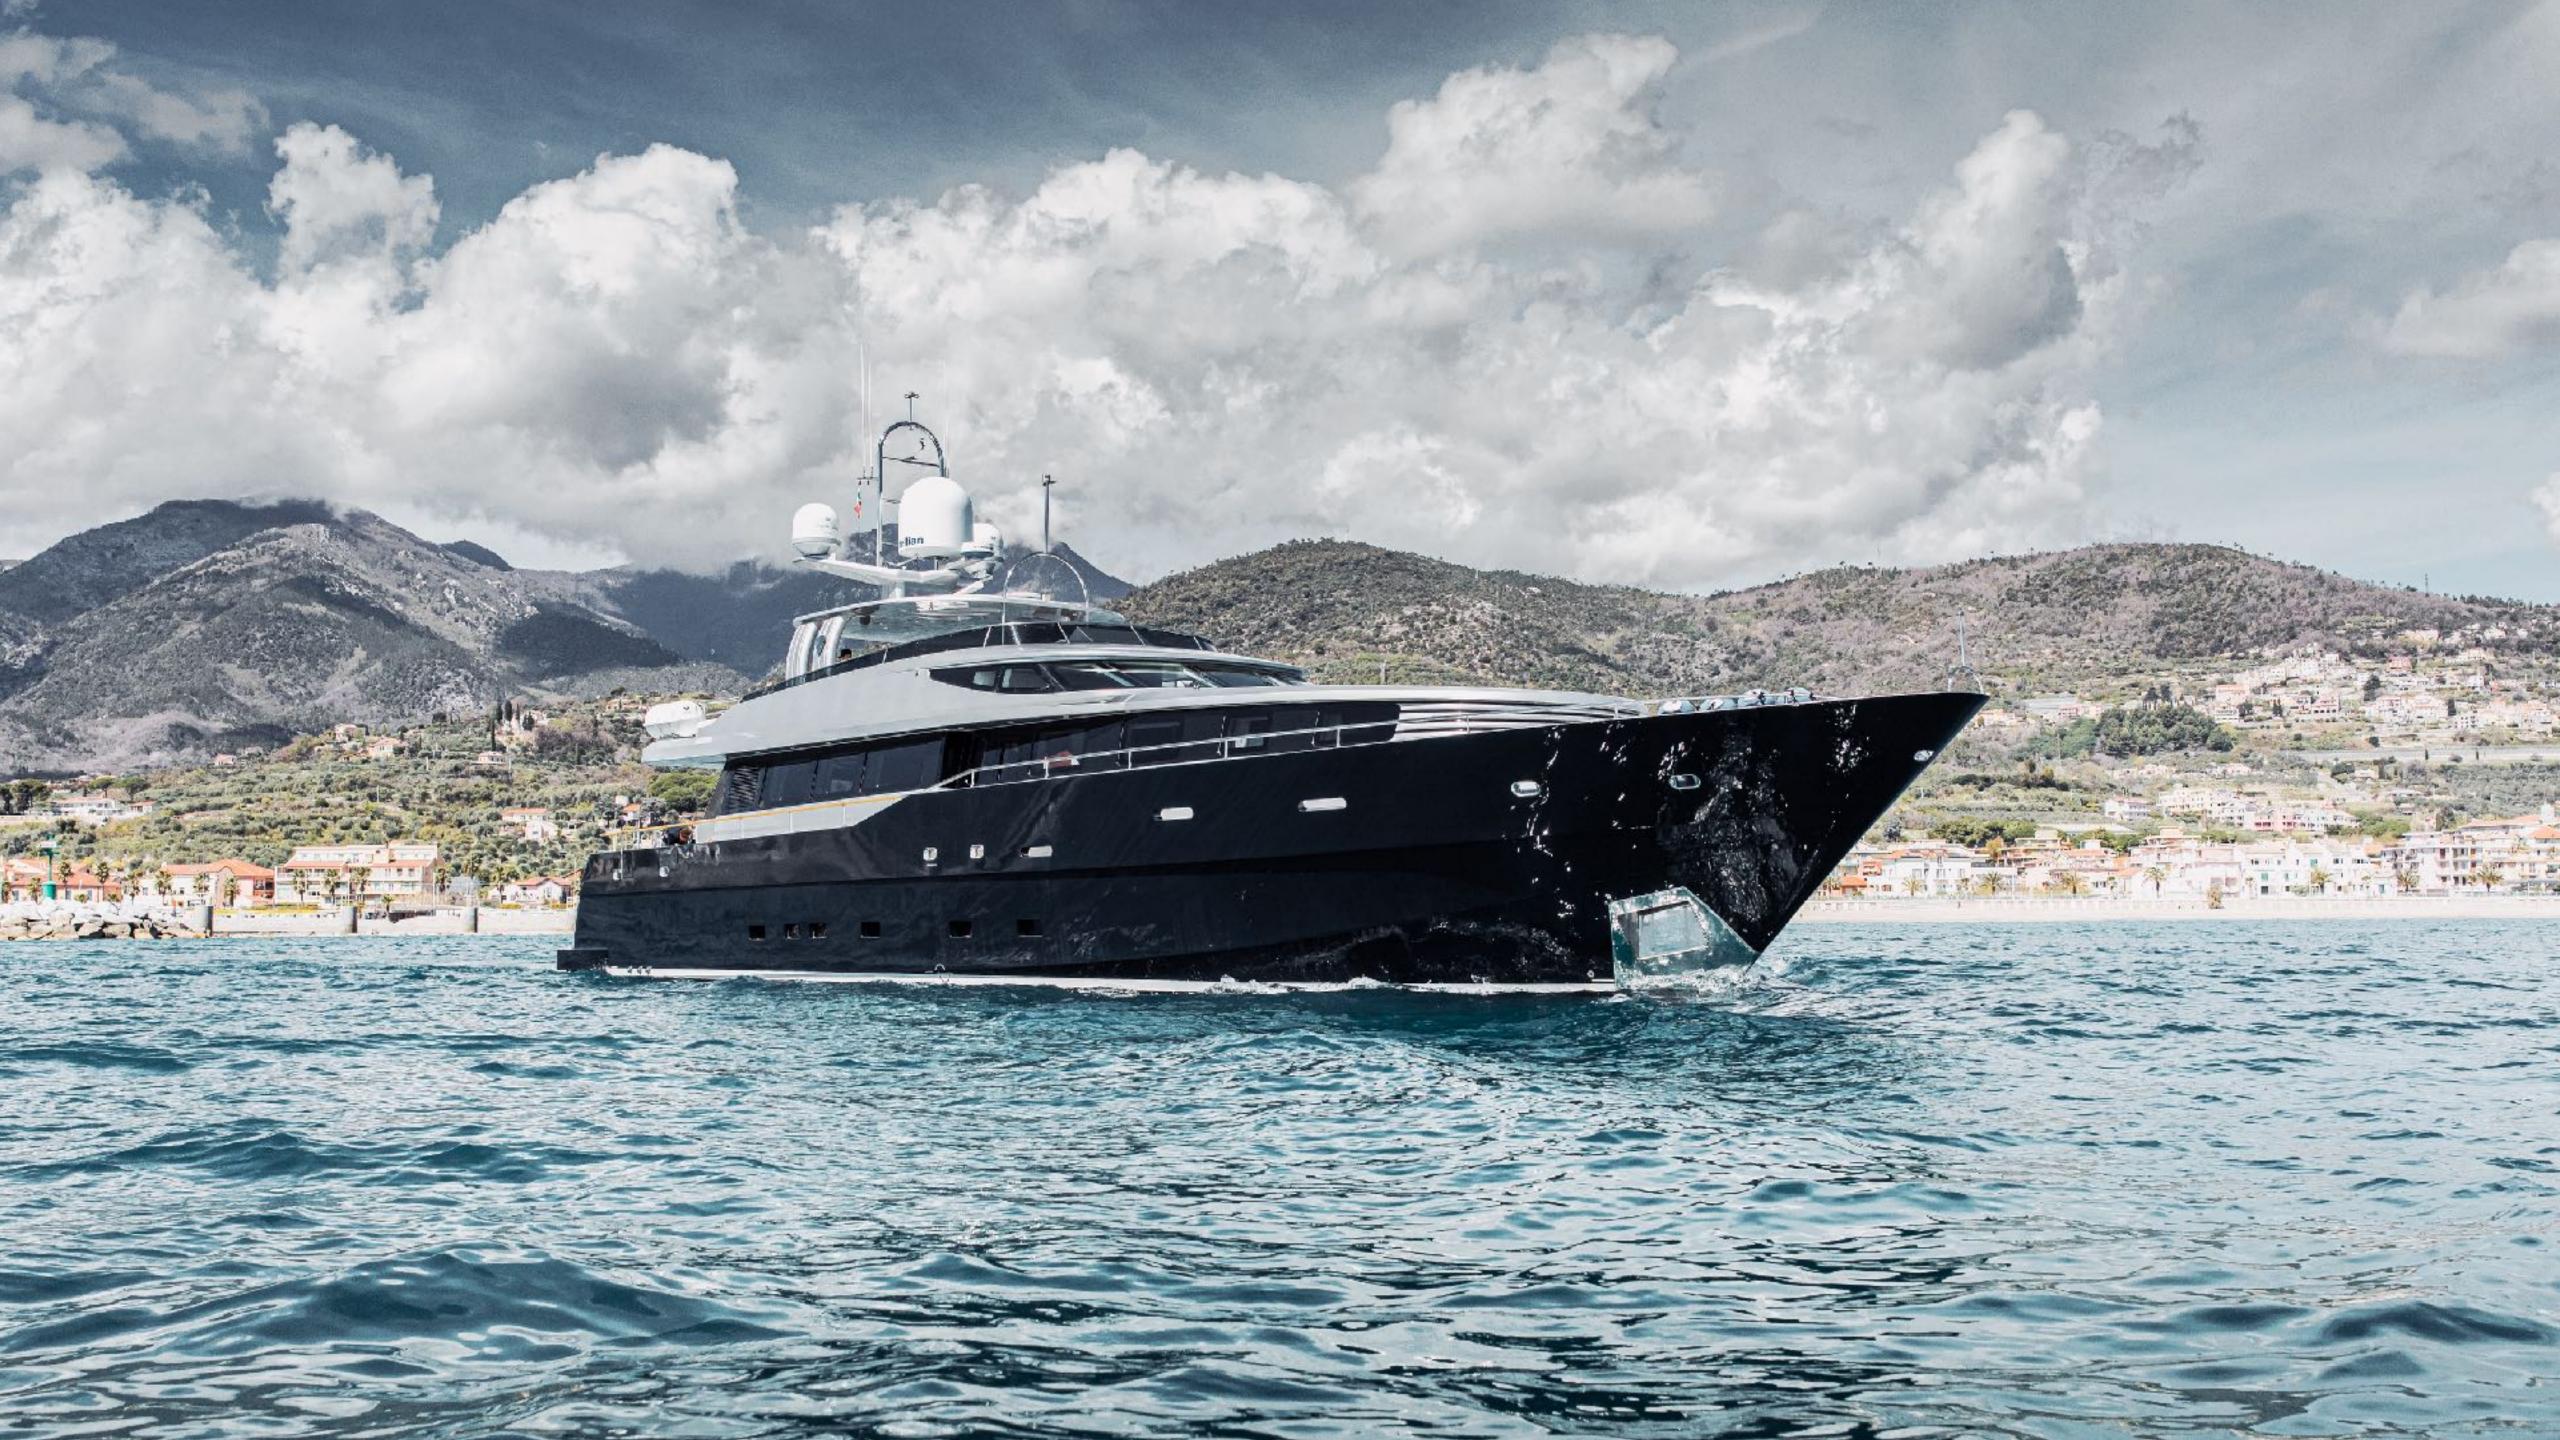

## XO OF THE SEAS

XO OF THE SEAS was designed by the renowned and awardwinning naval architect Ed Dubois, combining excellent seakeeping with good looks and spacious accommodation.

The top deck has a dining table, welcoming seating area, and jacuzzi surrounded by a sun bed providing perfect surroundings for enjoying time with friends and family. Up to 11 guests can be accommodated in five modern-styled cabins; including 3 double cabins with queen-sized beds plus 2 twins and a Pullman berth, all with entertainment centers and en-suite bathroom facilities.

## KEY FEATURES

- Steel hull.
- Ed Dubois Design.  $\bullet$
- Air-conditioning.
- A full-beam salon.
- Sociable top deck with jacuzzi and sun beds. ullet
- Extensive selection of water toys including a floating island, seabed, paddle • boards, and snorkeling gear.