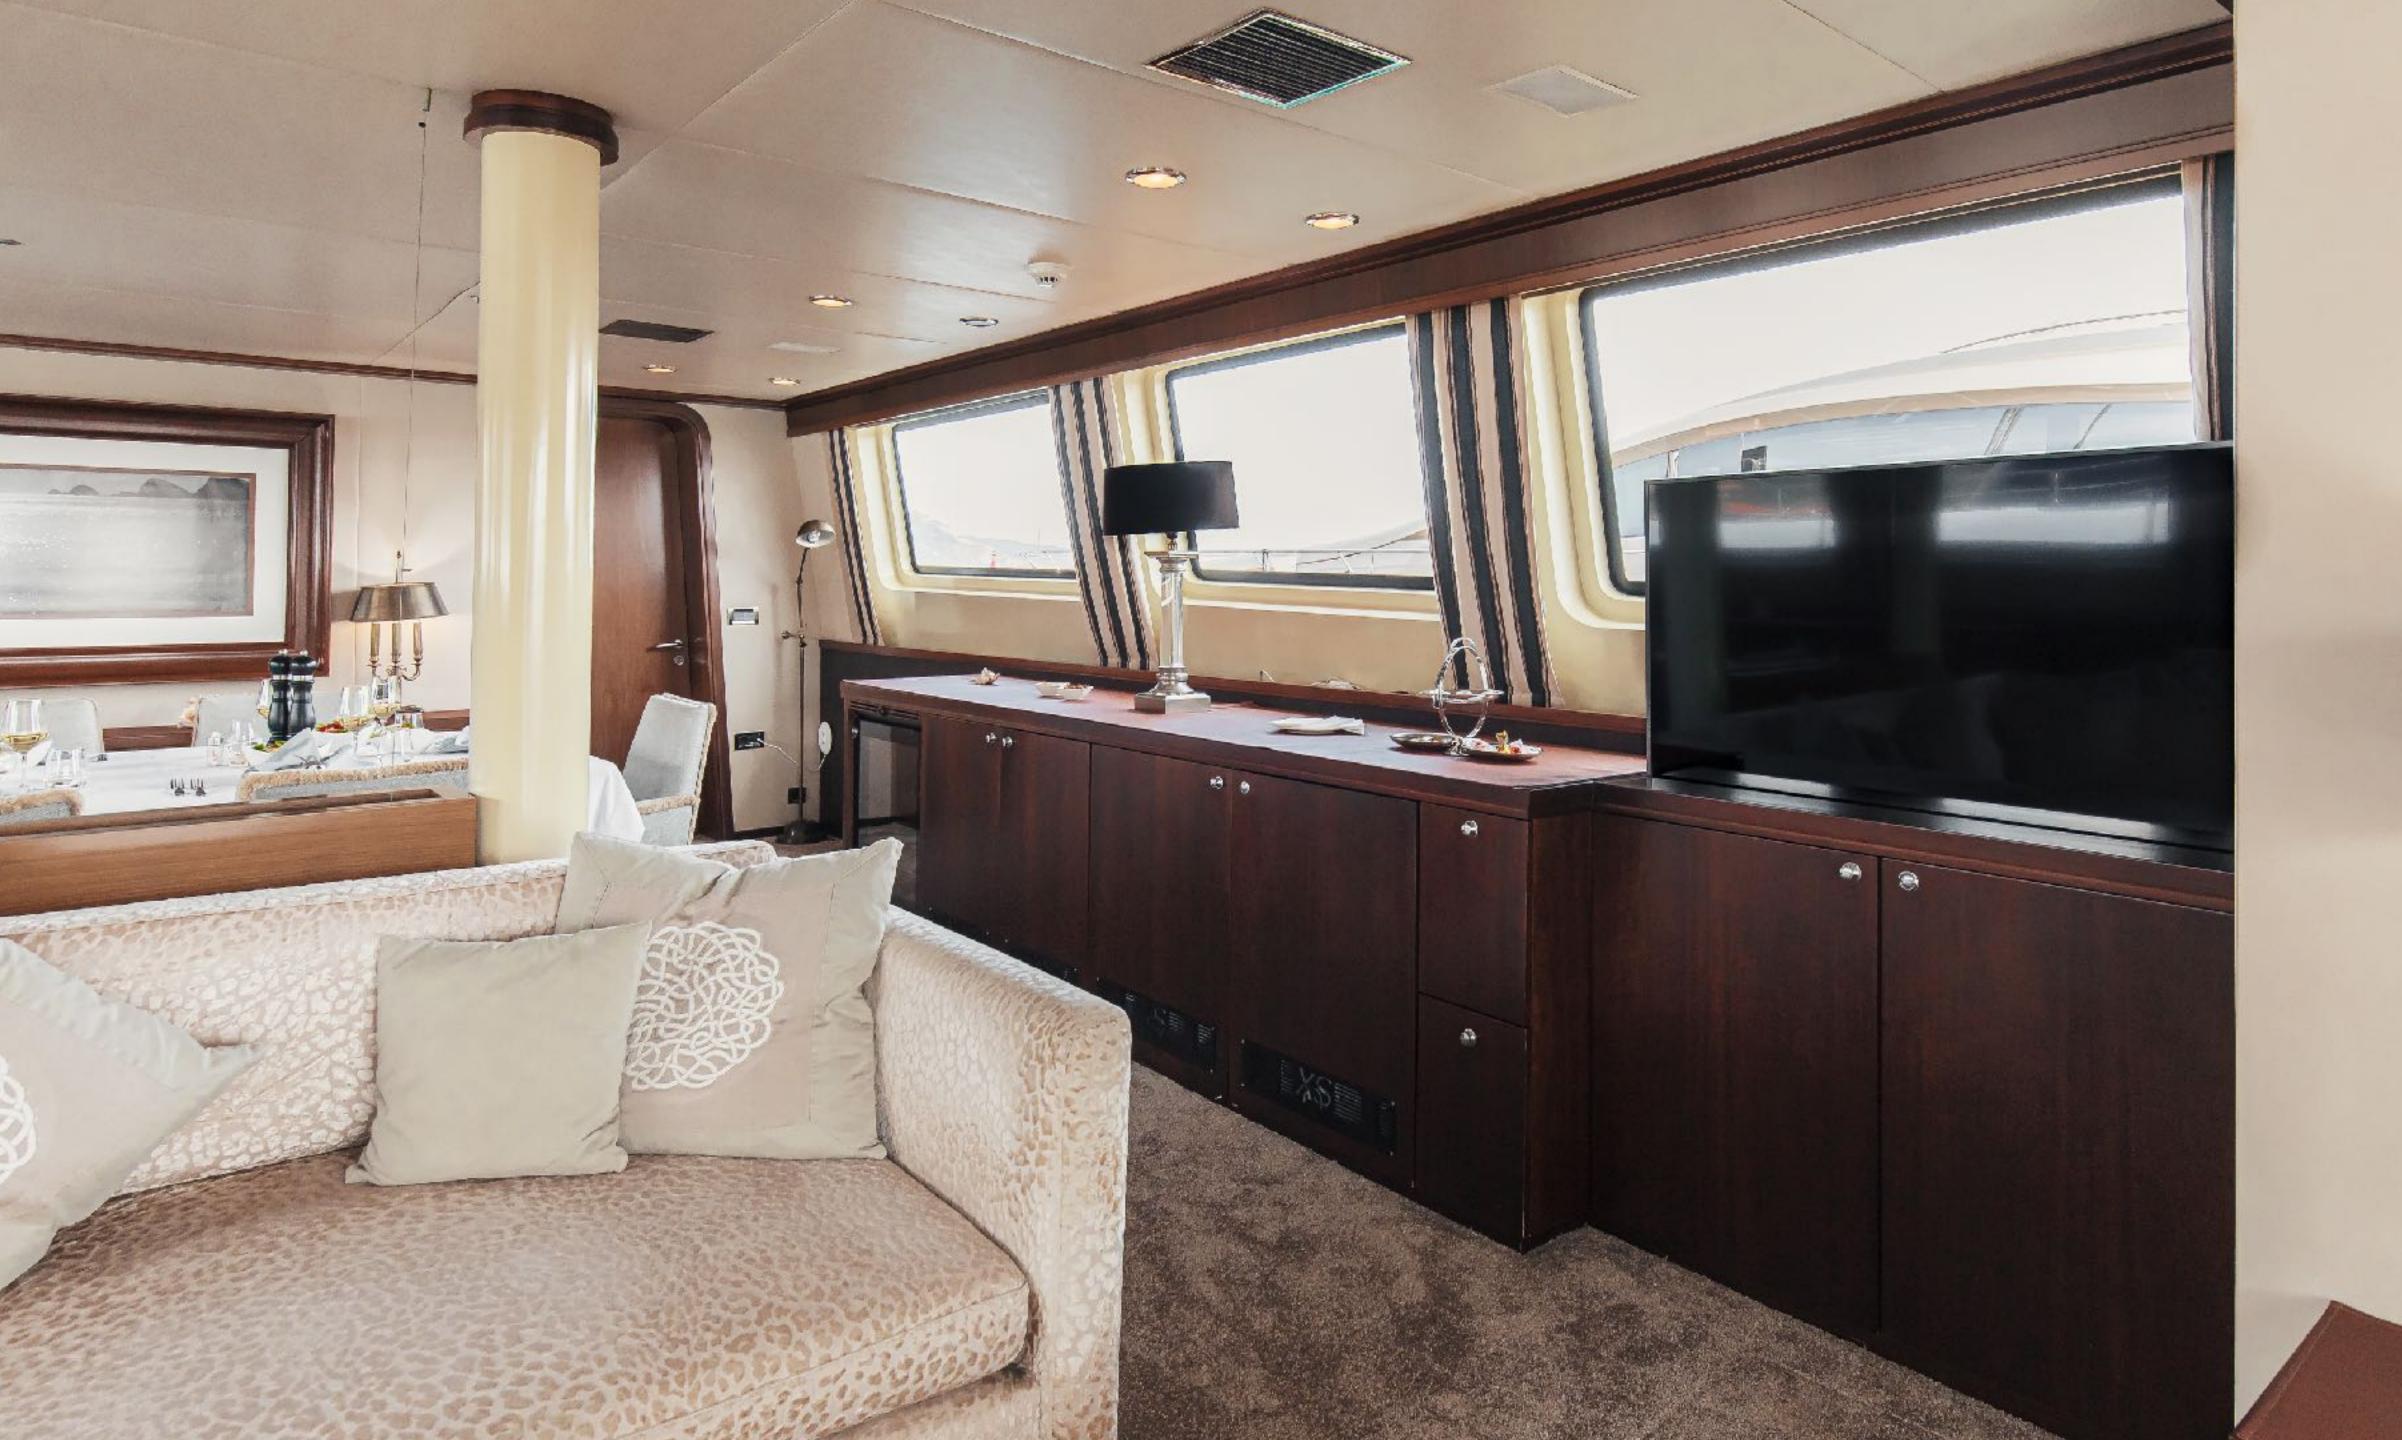

## XO OF THE SEAS

XO OF THE SEAS was designed by the renowned and awardwinning naval architect Ed Dubois, combining excellent seakeeping with good looks and spacious accommodation.

The top deck has a dining table, welcoming seating area, and jacuzzi surrounded by a sun bed providing perfect surroundings for enjoying time with friends and family. Up to 11 guests can be accommodated in five modern-styled cabins; including 3 double cabins with queen-sized beds plus 2 twins and a Pullman berth, all with entertainment centers and en-suite bathroom facilities.

#### MAIN SALON:

1 X DVD PLAYER 1 X YAMAHA AUDIO SYSTEM 1 X DIGITAL MOVIE STORAGE SERVER WITH VIDEO AND MUSIC 1X SAMSUNG LED TV 50" 2 X IPAD WI-FI SPOTIFY, NETFLIX