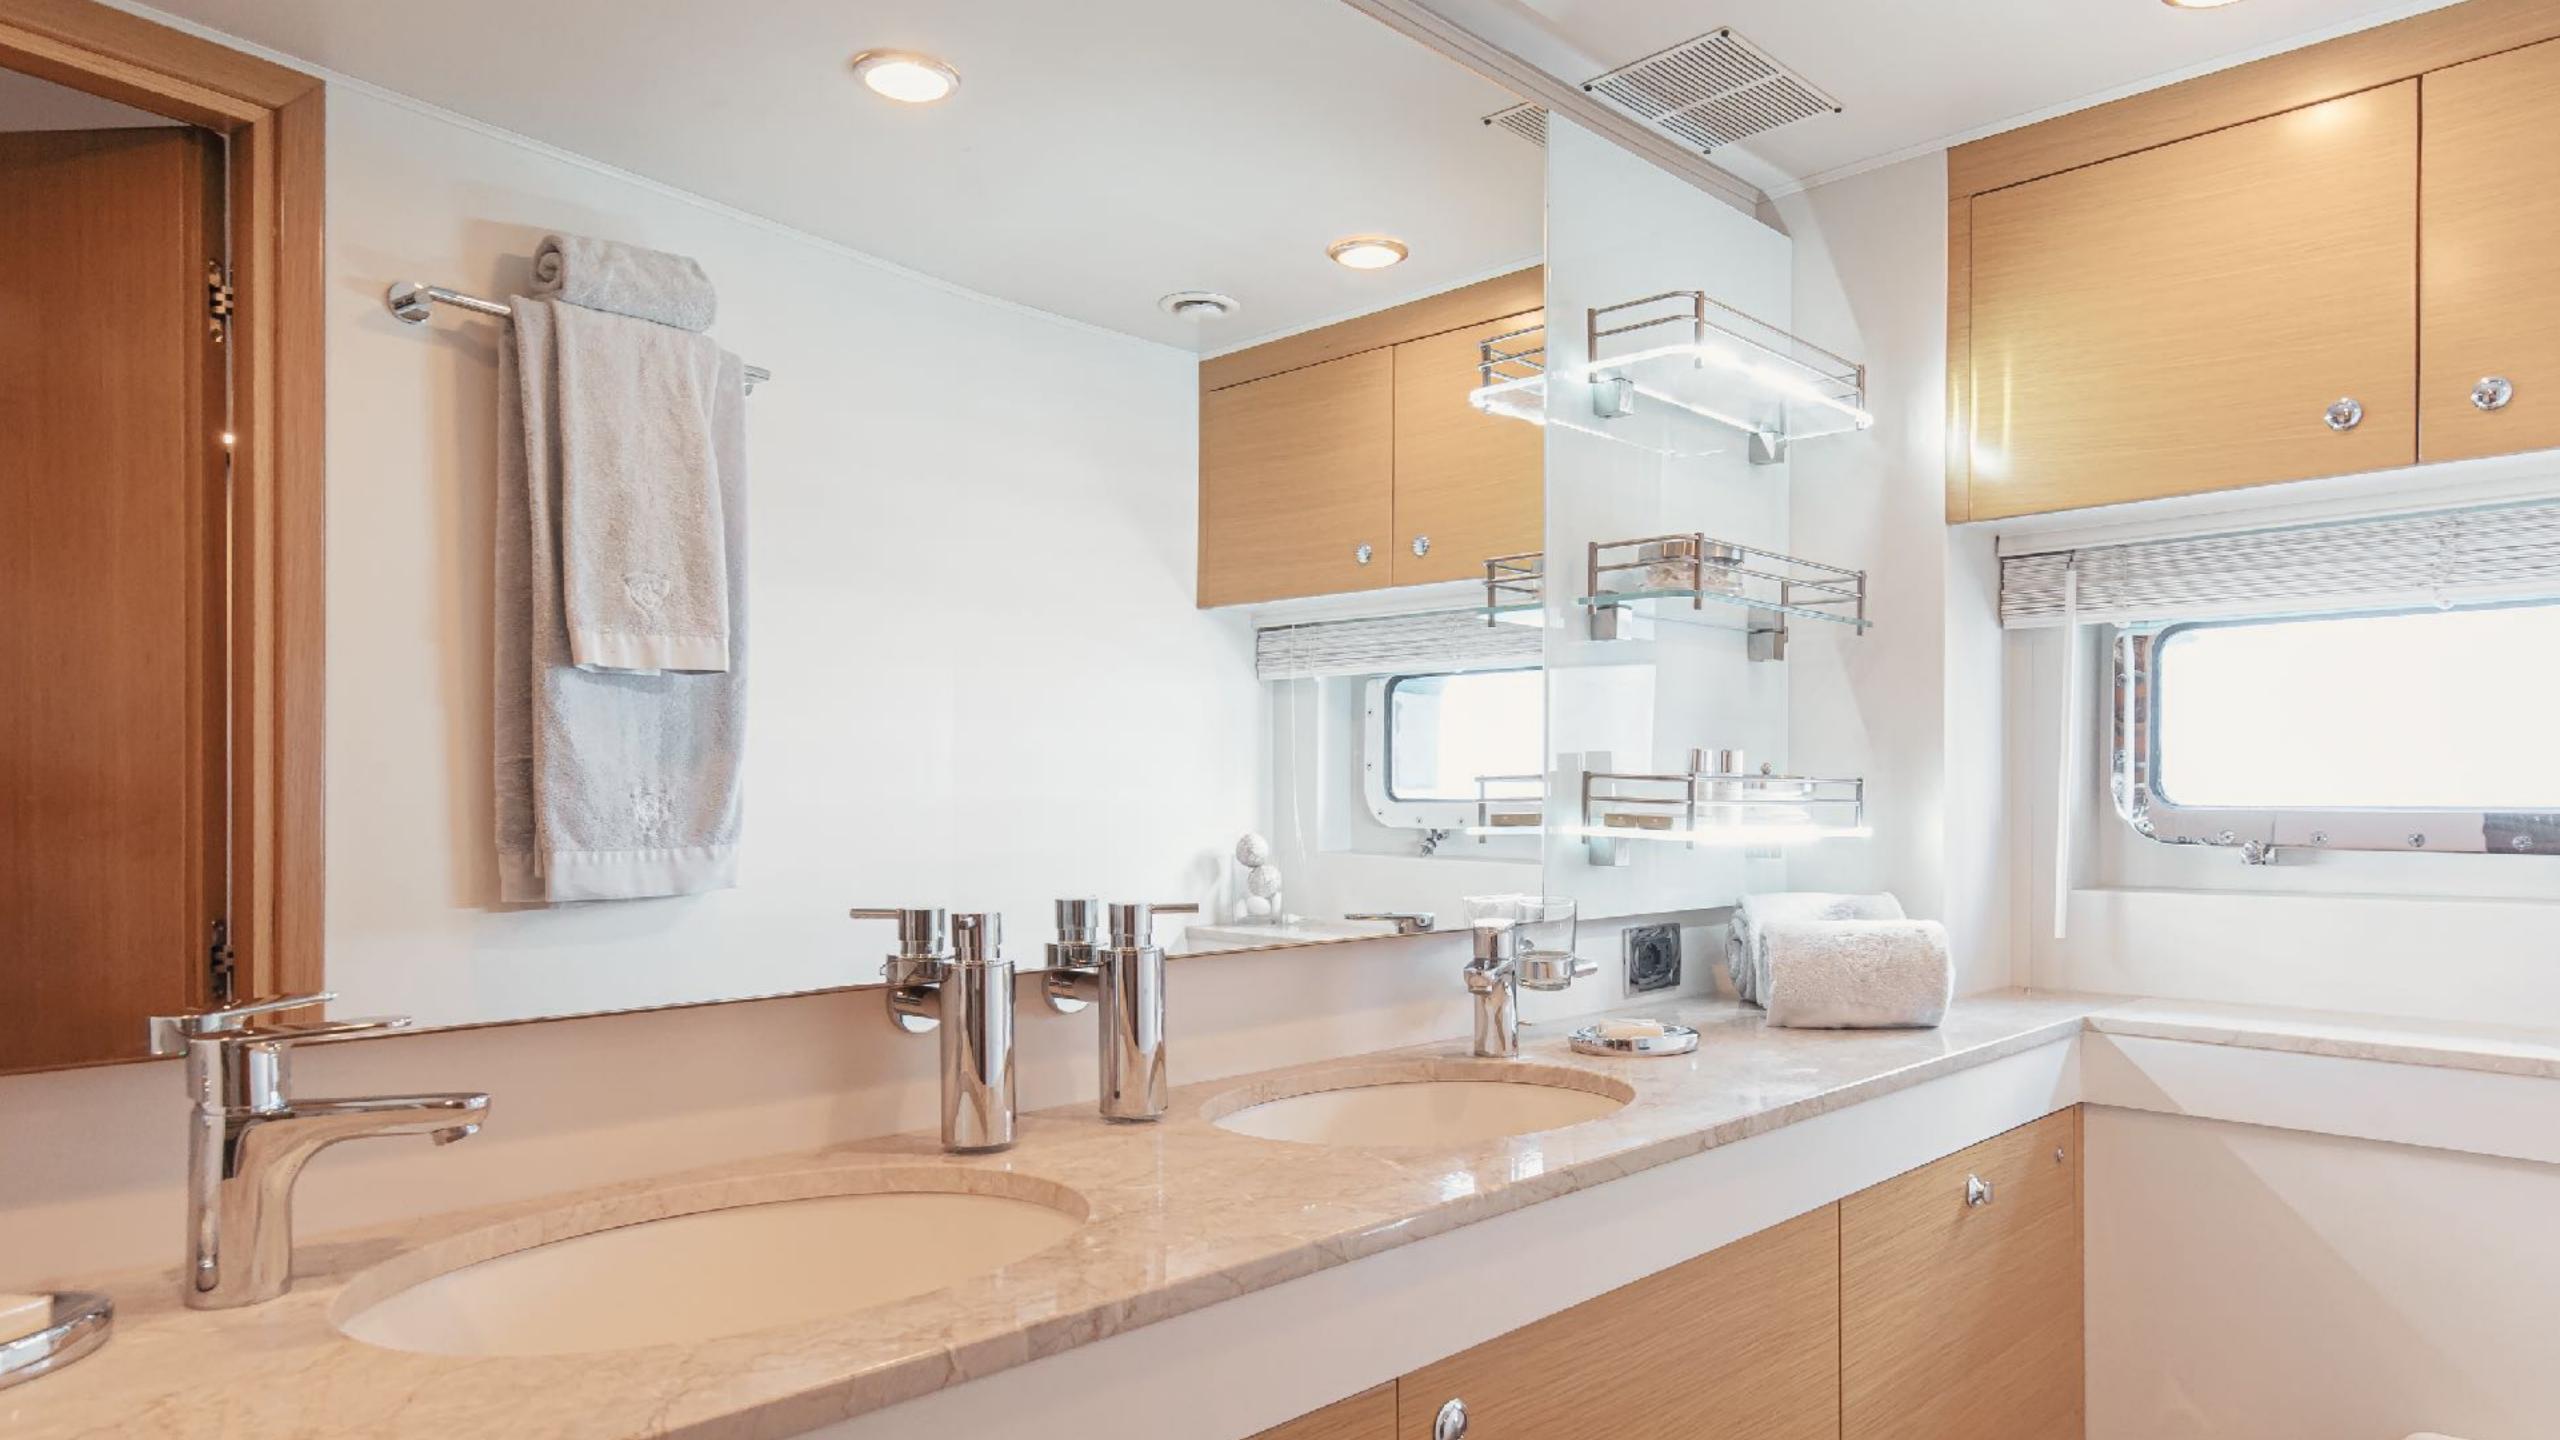

## XO OF THE SEAS

XO OF THE SEAS was designed by the renowned and awardwinning naval architect Ed Dubois, combining excellent seakeeping with good looks and spacious accommodation.

The top deck has a dining table, welcoming seating area, and jacuzzi surrounded by a sun bed providing perfect surroundings for enjoying time with friends and family. Up to 11 guests can be accommodated in five modern-styled cabins; including 3 double cabins with queen-sized beds plus 2 twins and a Pullman berth, all with entertainment centers and en-suite bathroom facilities.

#### ACCOMMODATION

OWNER:1X STATEROOM (KING SIZE BED)GUEST:2 X VIP (KING SIZE BED)CTAL:2 X TWIN (PLUS 1 X PULLMAN BED)TOTAL:11 GUESTSCREW:6