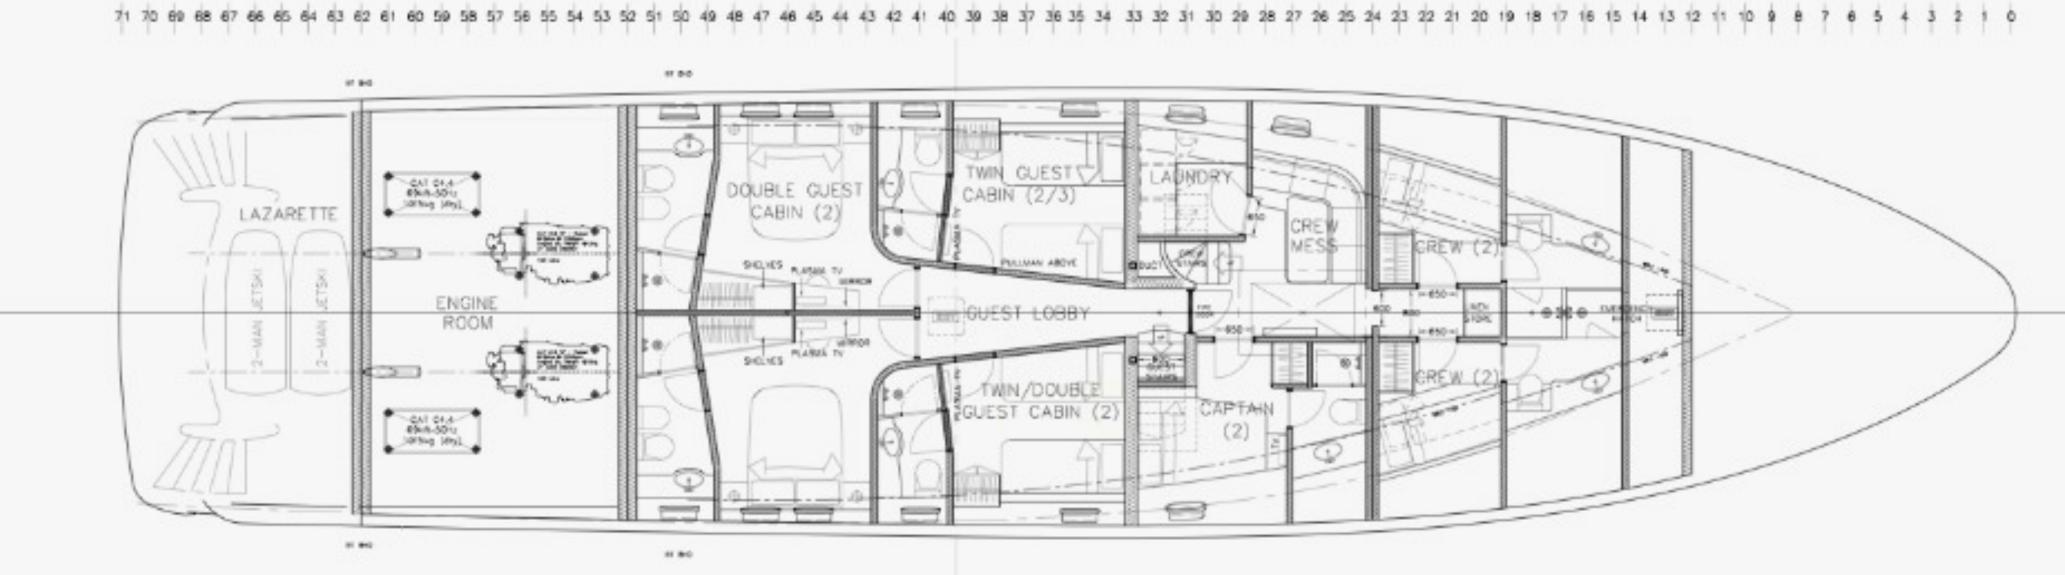

# LOWER DECK

71 70 69 68 67 66 65 64 63 62 61 60 59 58 57 56 55 54 53 52 51 50 49 48 47 46 45 44 43 42 41 40 39 38 37 36 35 34 33 32 31 30 29 28 27 26 25 24 23 22 21 20 19 18 17 16 15 14 13 12 11 10 9 8 7 6 5 4 3 2 1 0