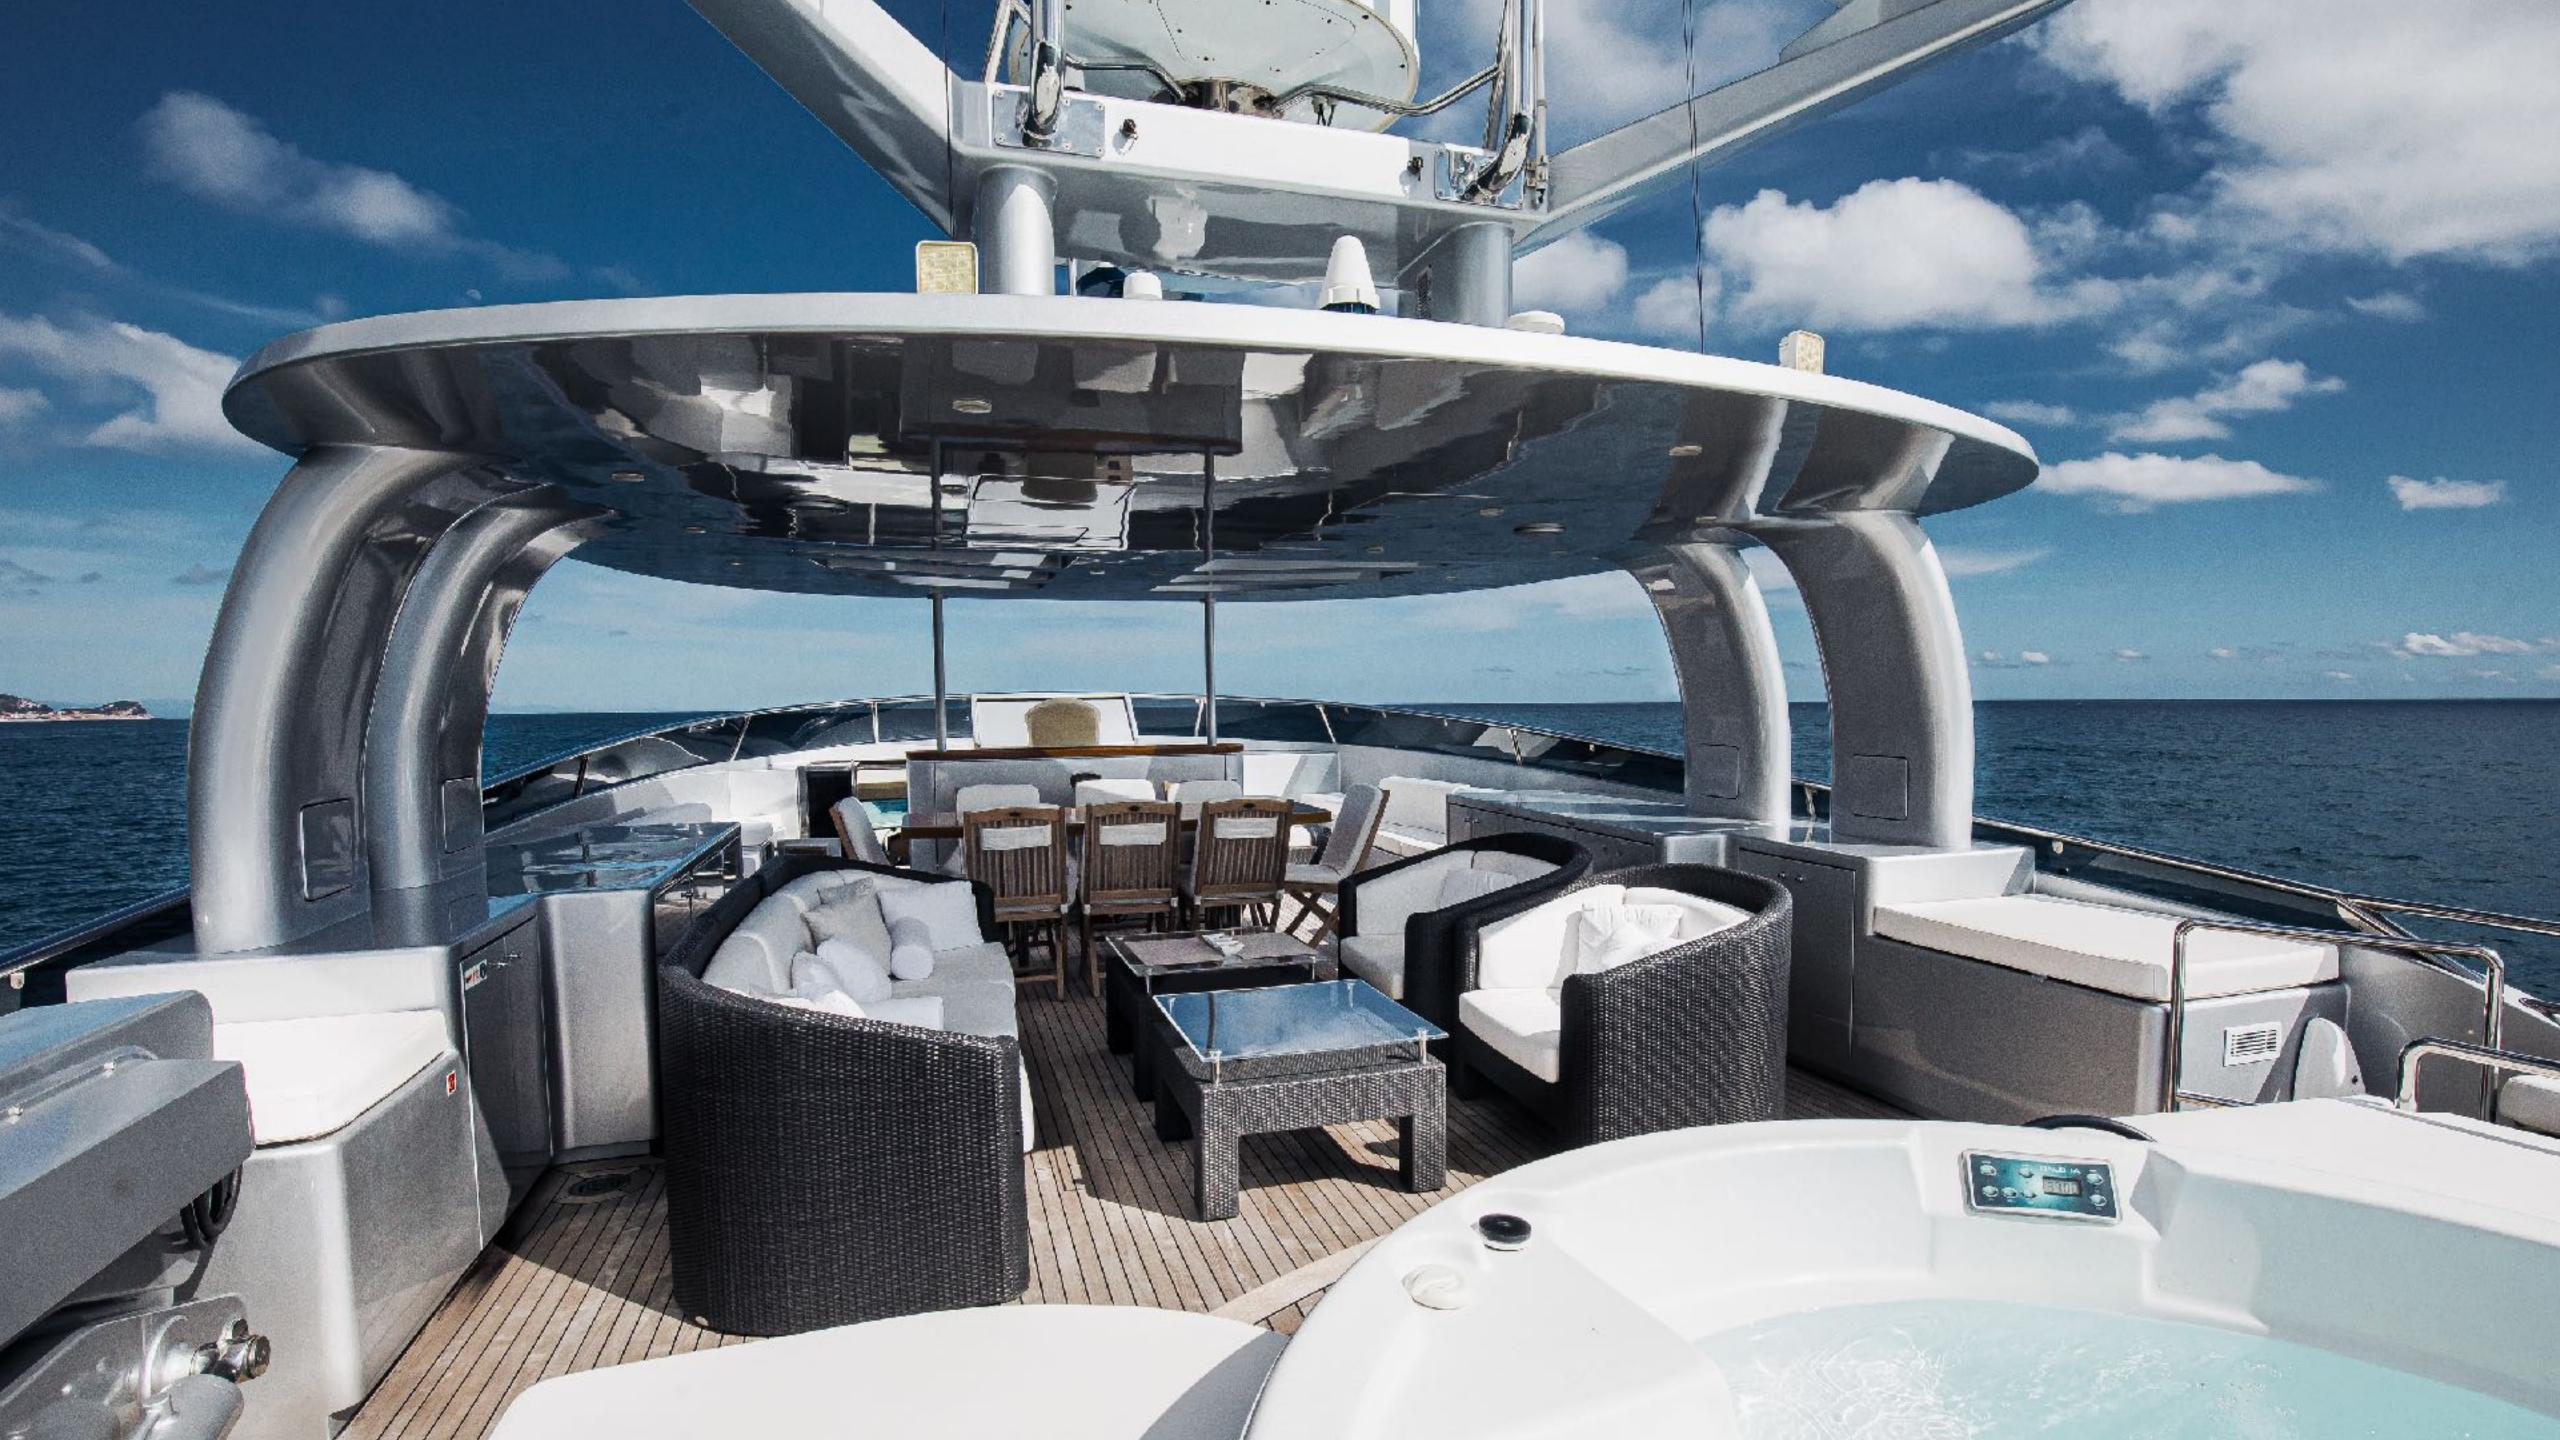

## XO OF THE SEAS

XO OF THE SEAS was designed by the renowned and awardwinning naval architect Ed Dubois, combining excellent seakeeping with good looks and spacious accommodation.

The top deck has a dining table, welcoming seating area, and jacuzzi surrounded by a sun bed providing perfect surroundings for enjoying time with friends and family. Up to 11 guests can be accommodated in five modern-styled cabins; including 3 double cabins with queen-sized beds plus 2 twins and a Pullman berth, all with entertainment centers and en-suite bathroom facilities.

## KEY FEATURES

- Steel hull.
- Ed Dubois Design.  $\bullet$
- Air-conditioning.
- A full-beam salon.
- Sociable top deck with jacuzzi and sun beds. ullet
- Extensive selection of water toys including a floating island, seabed, paddle • boards, and snorkeling gear.