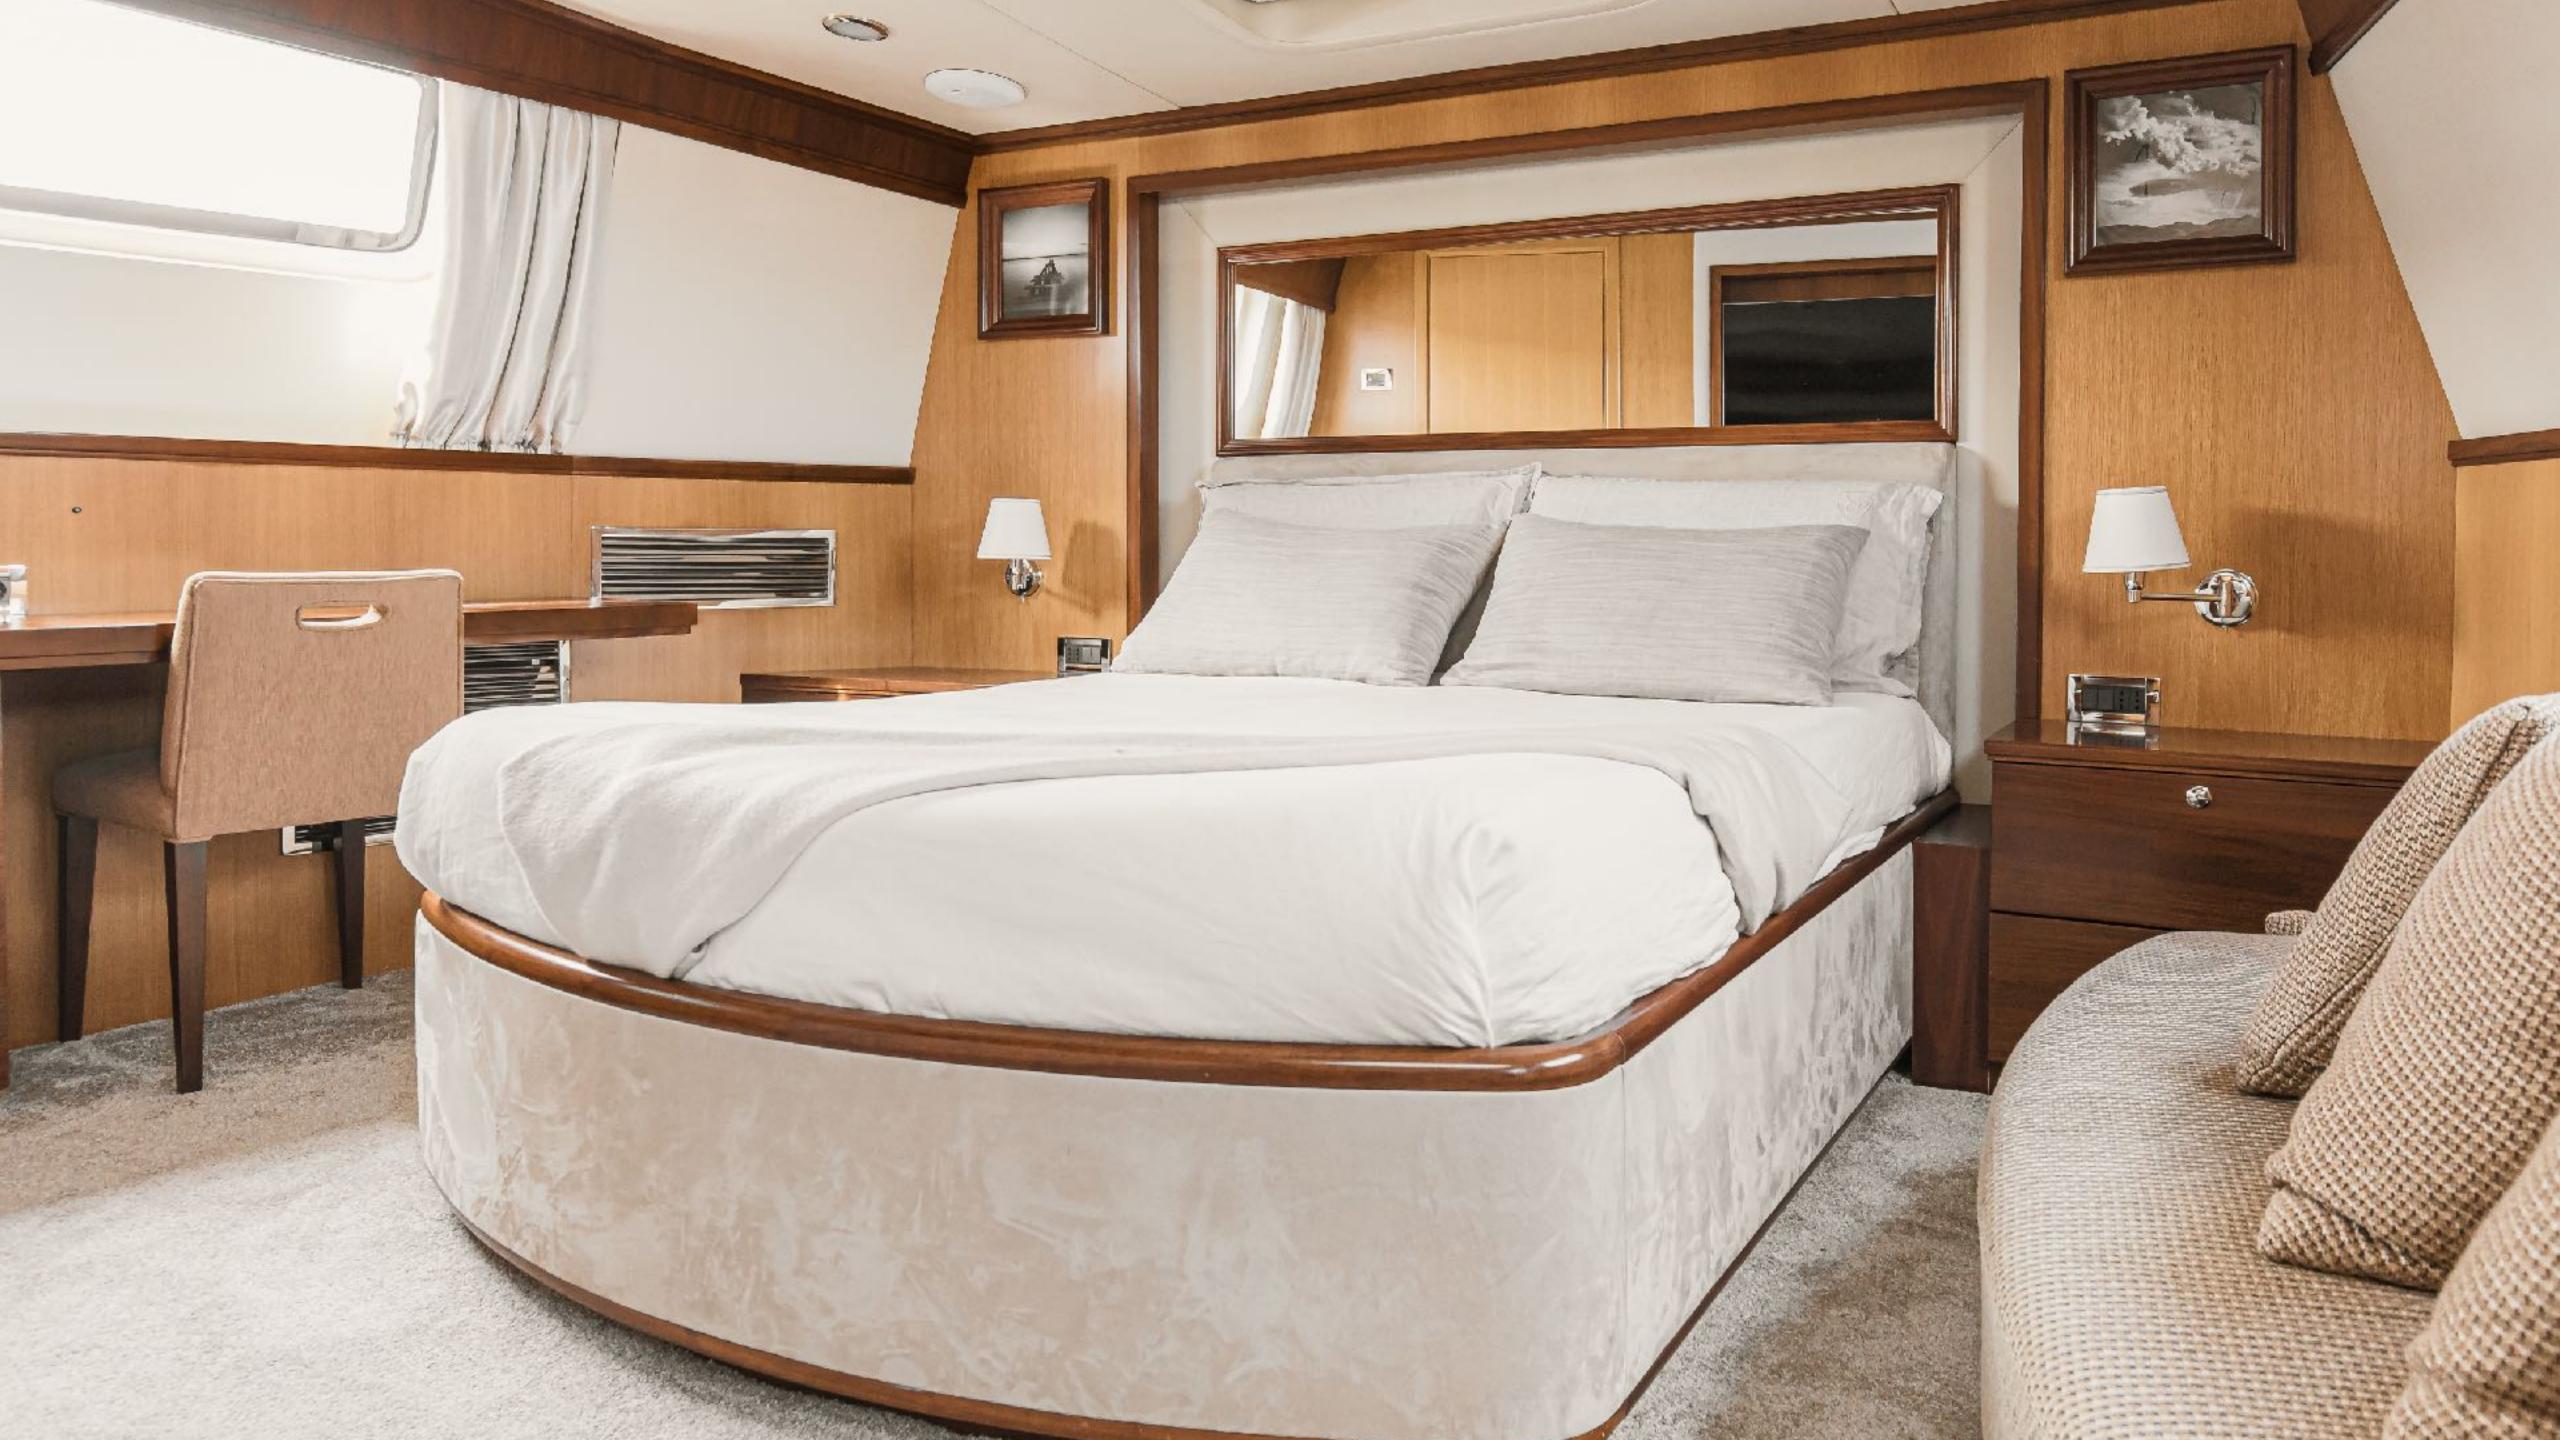

## XO OF THE SEAS

XO OF THE SEAS was designed by the renowned and awardwinning naval architect Ed Dubois, combining excellent seakeeping with good looks and spacious accommodation.

The top deck has a dining table, welcoming seating area, and jacuzzi surrounded by a sun bed providing perfect surroundings for enjoying time with friends and family. Up to 11 guests can be accommodated in five modern-styled cabins; including 3 double cabins with queen-sized beds plus 2 twins and a Pullman berth, all with entertainment centers and en-suite bathroom facilities.

#### ACCOMMODATION

OWNER:1X STATEROOM (KING SIZE BED)GUEST:2 X VIP (KING SIZE BED)CTAL:2 X TWIN (PLUS 1 X PULLMAN BED)TOTAL:11 GUESTSCREW:6