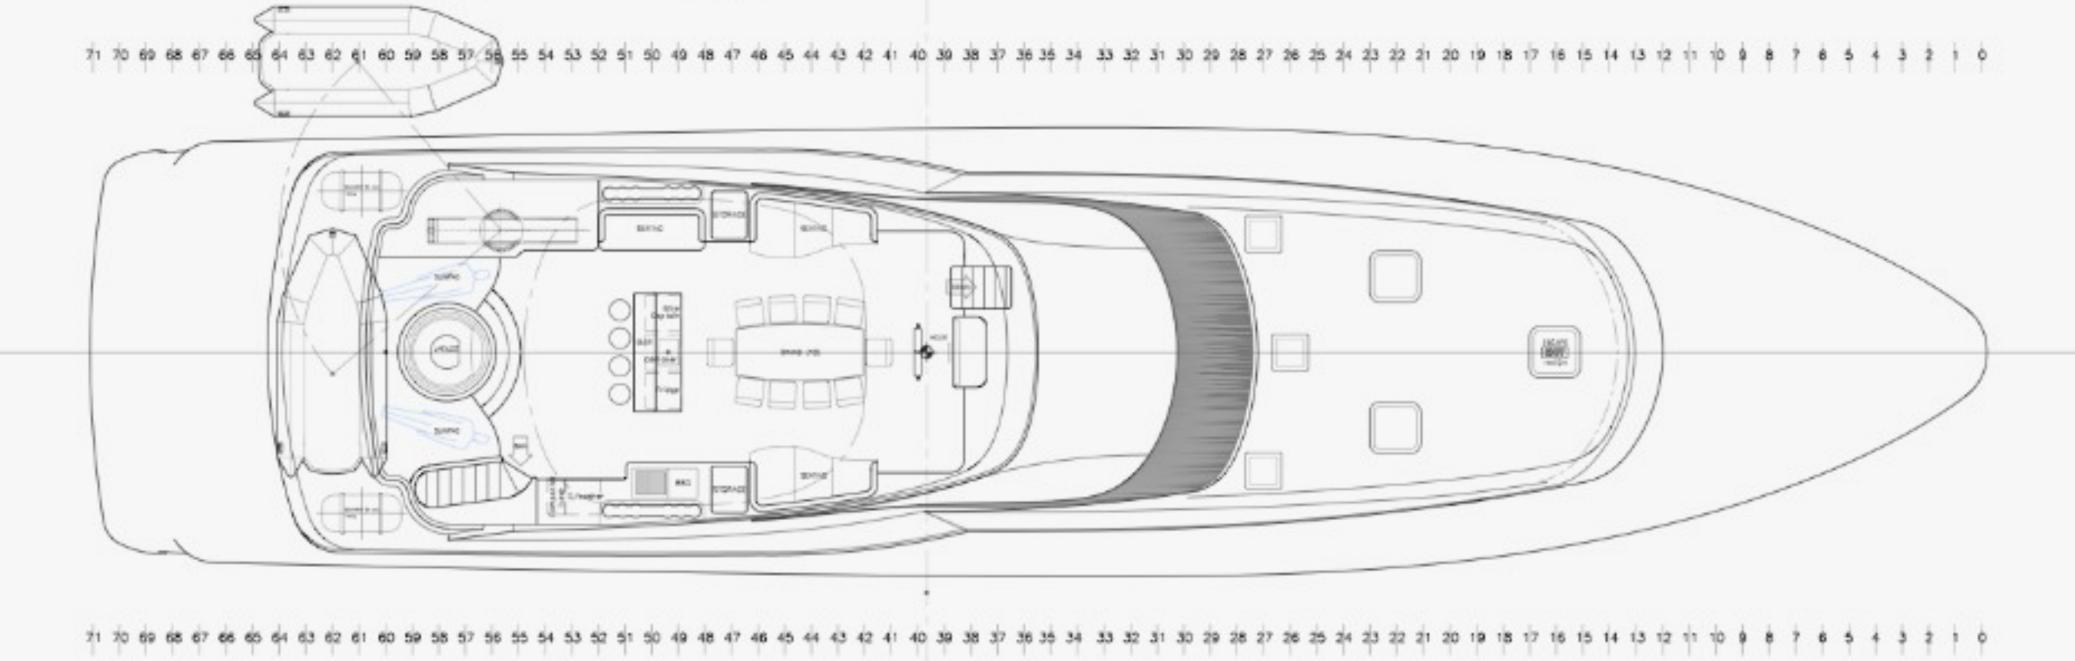

# **FLYBRIDGE DECK**

SPECIFICATION

## XO OF THE SEAS

XO OF THE SEAS was designed by the renowned and awardwinning naval architect Ed Dubois, combining excellent seakeeping with good looks and spacious accommodation.

The top deck has a dining table, welcoming seating area, and jacuzzi surrounded by a sun bed providing perfect surroundings for enjoying time with friends and family. Up to 11 guests can be accommodated in five modern-styled cabins; including 3 double cabins with queen-sized beds plus 2 twins and a Pullman berth, all with entertainment centers and en-suite bathroom facilities.

## KEY FEATURES

- Steel hull.
- Ed Dubois Design.  $\bullet$
- Air-conditioning.
- A full-beam salon.
- Sociable top deck with jacuzzi and sun beds. ullet
- Extensive selection of water toys including a floating island, seabed, paddle • boards, and snorkeling gear.