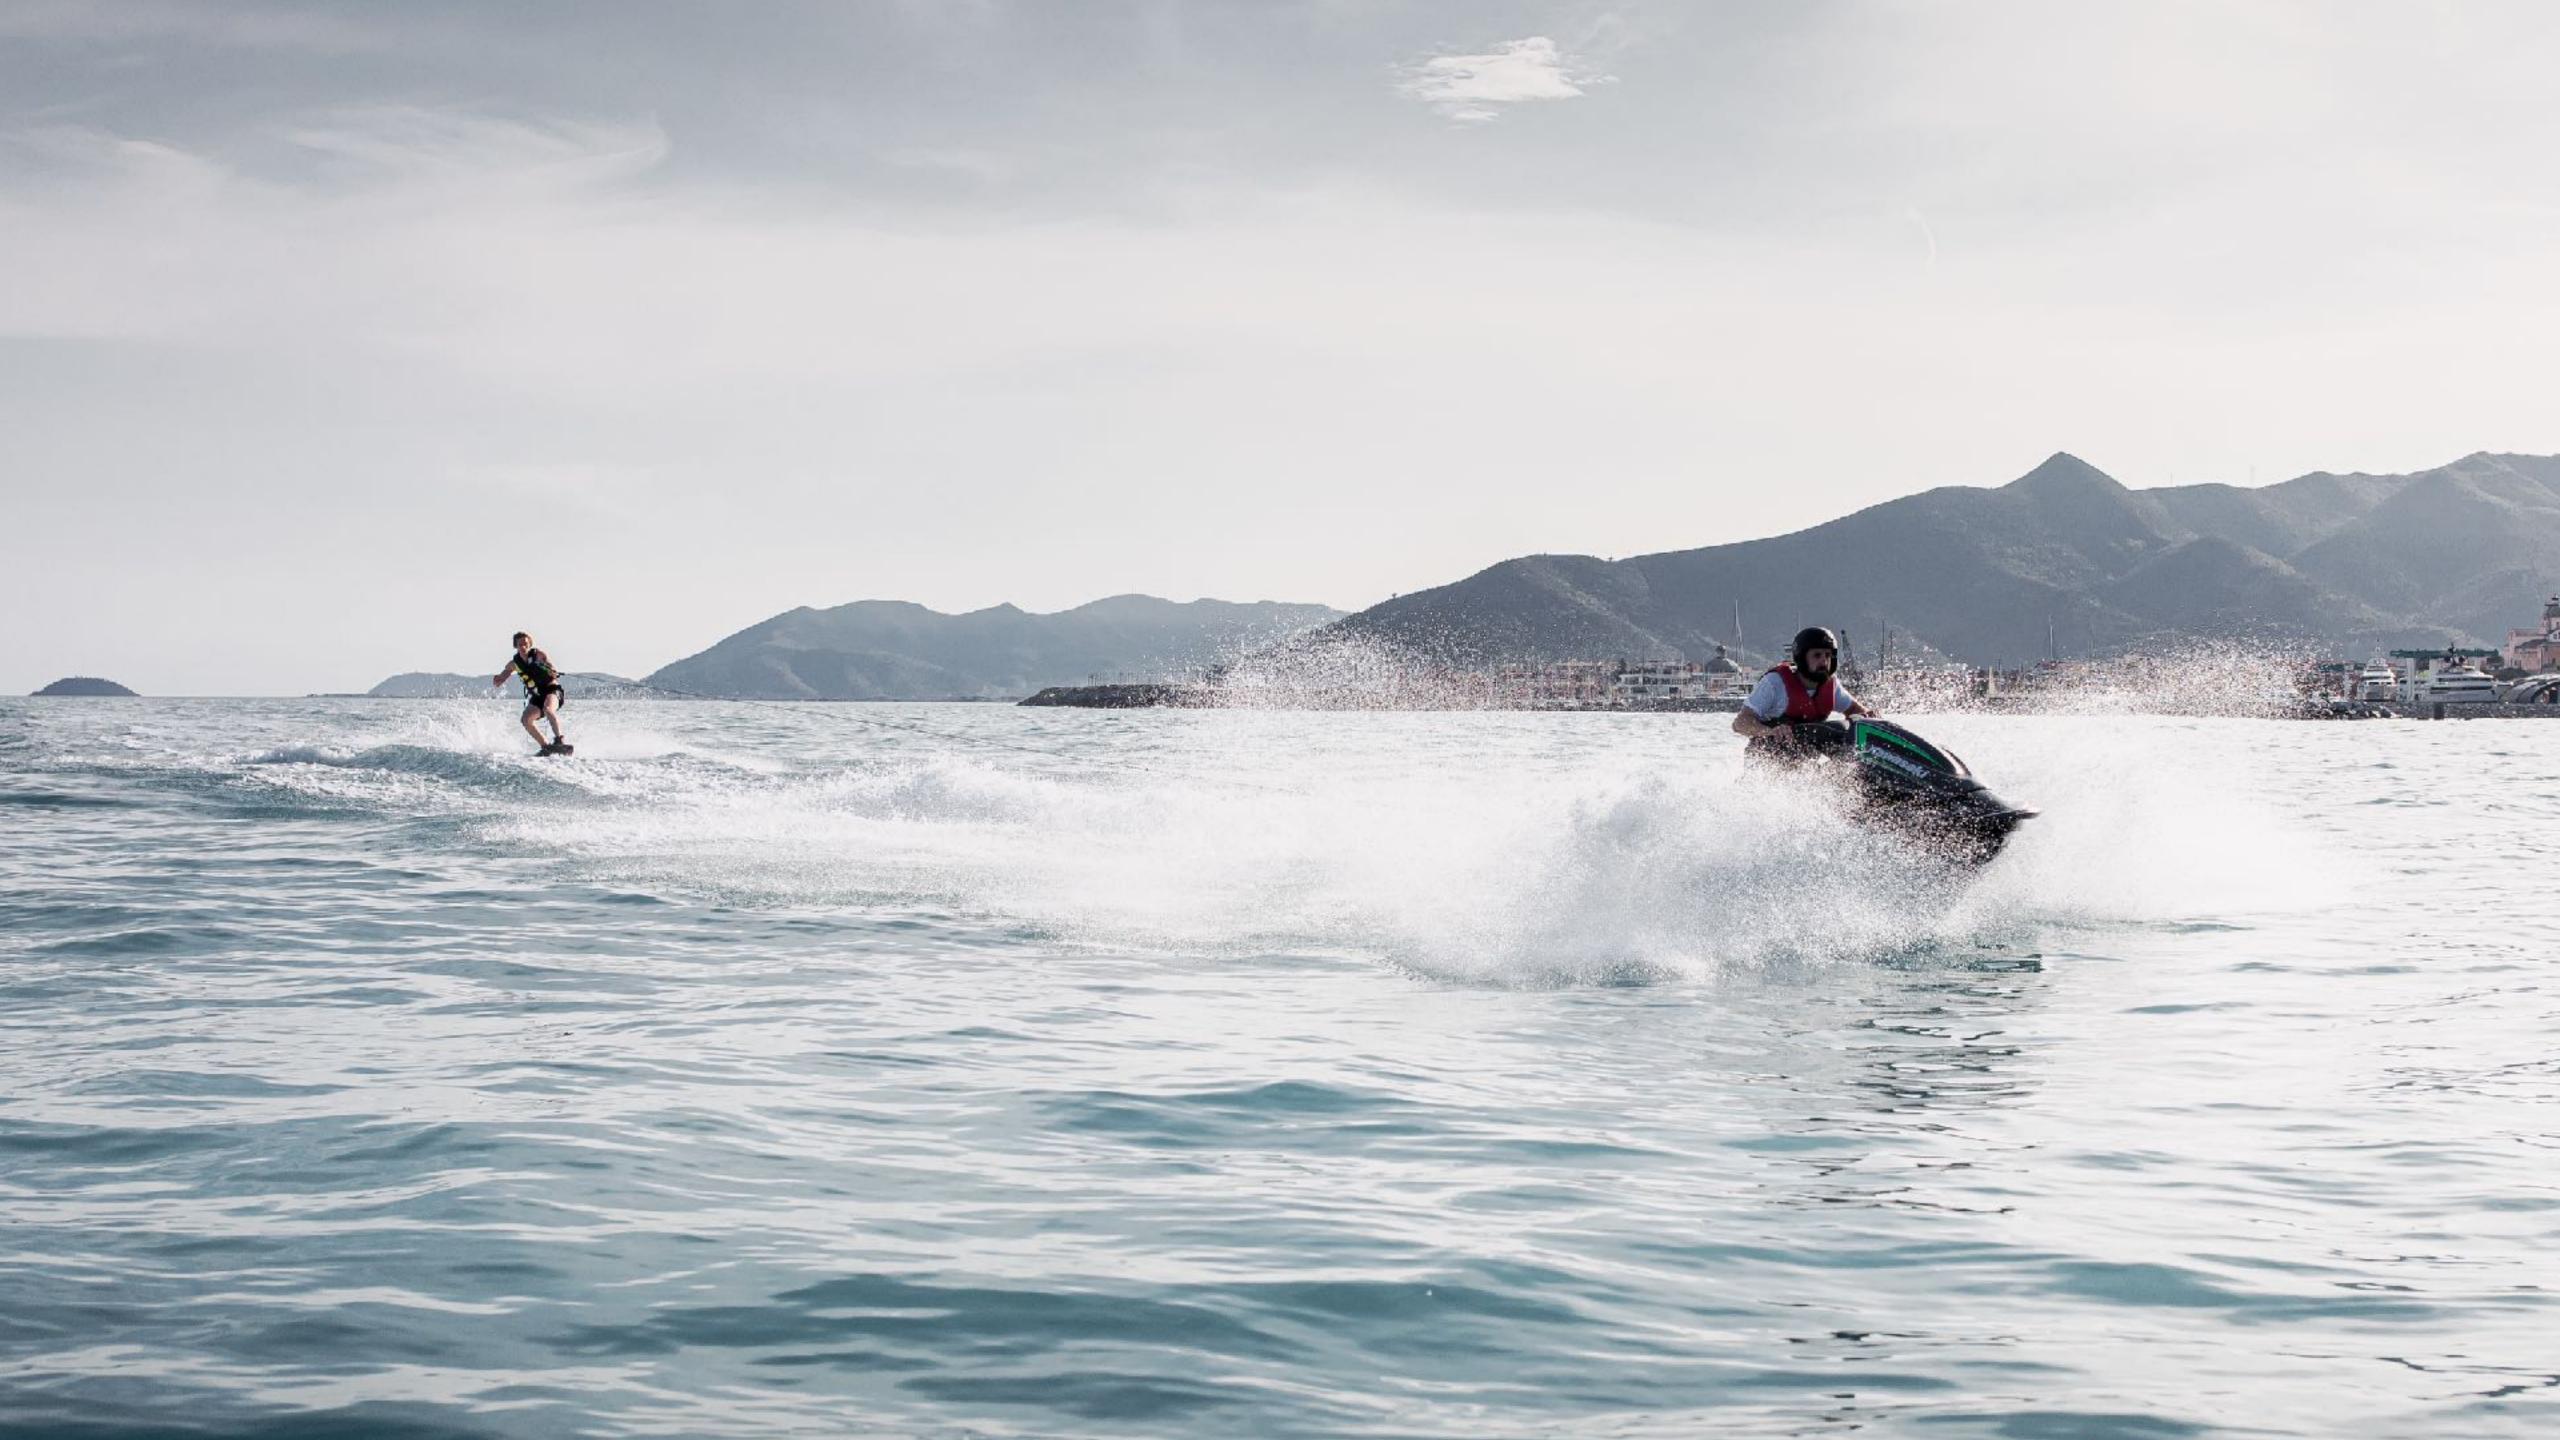

#### **TENDER & TOYS**

**TENDERS**:

TOYS:

TIGER RIB 480 SPORTS LINE - VALMEX, POWERED WITH SUZUKI DF 90 ATX WAVERUNNER/JETSKI: 1 KAWASAKI 15 F, MODEL 2017. 150 HORSEPOWER. MAX SPEED 100KM/H. 3 SEATER WAKEBOARD WATER-SKIS SEA BOB F5S INFLATABLE STERN PLATFORM WITH A SIMILAR TECK ON THE TOP **JOBE LUNAR 3-SEATS** A NICE FLOATING ISLANDS