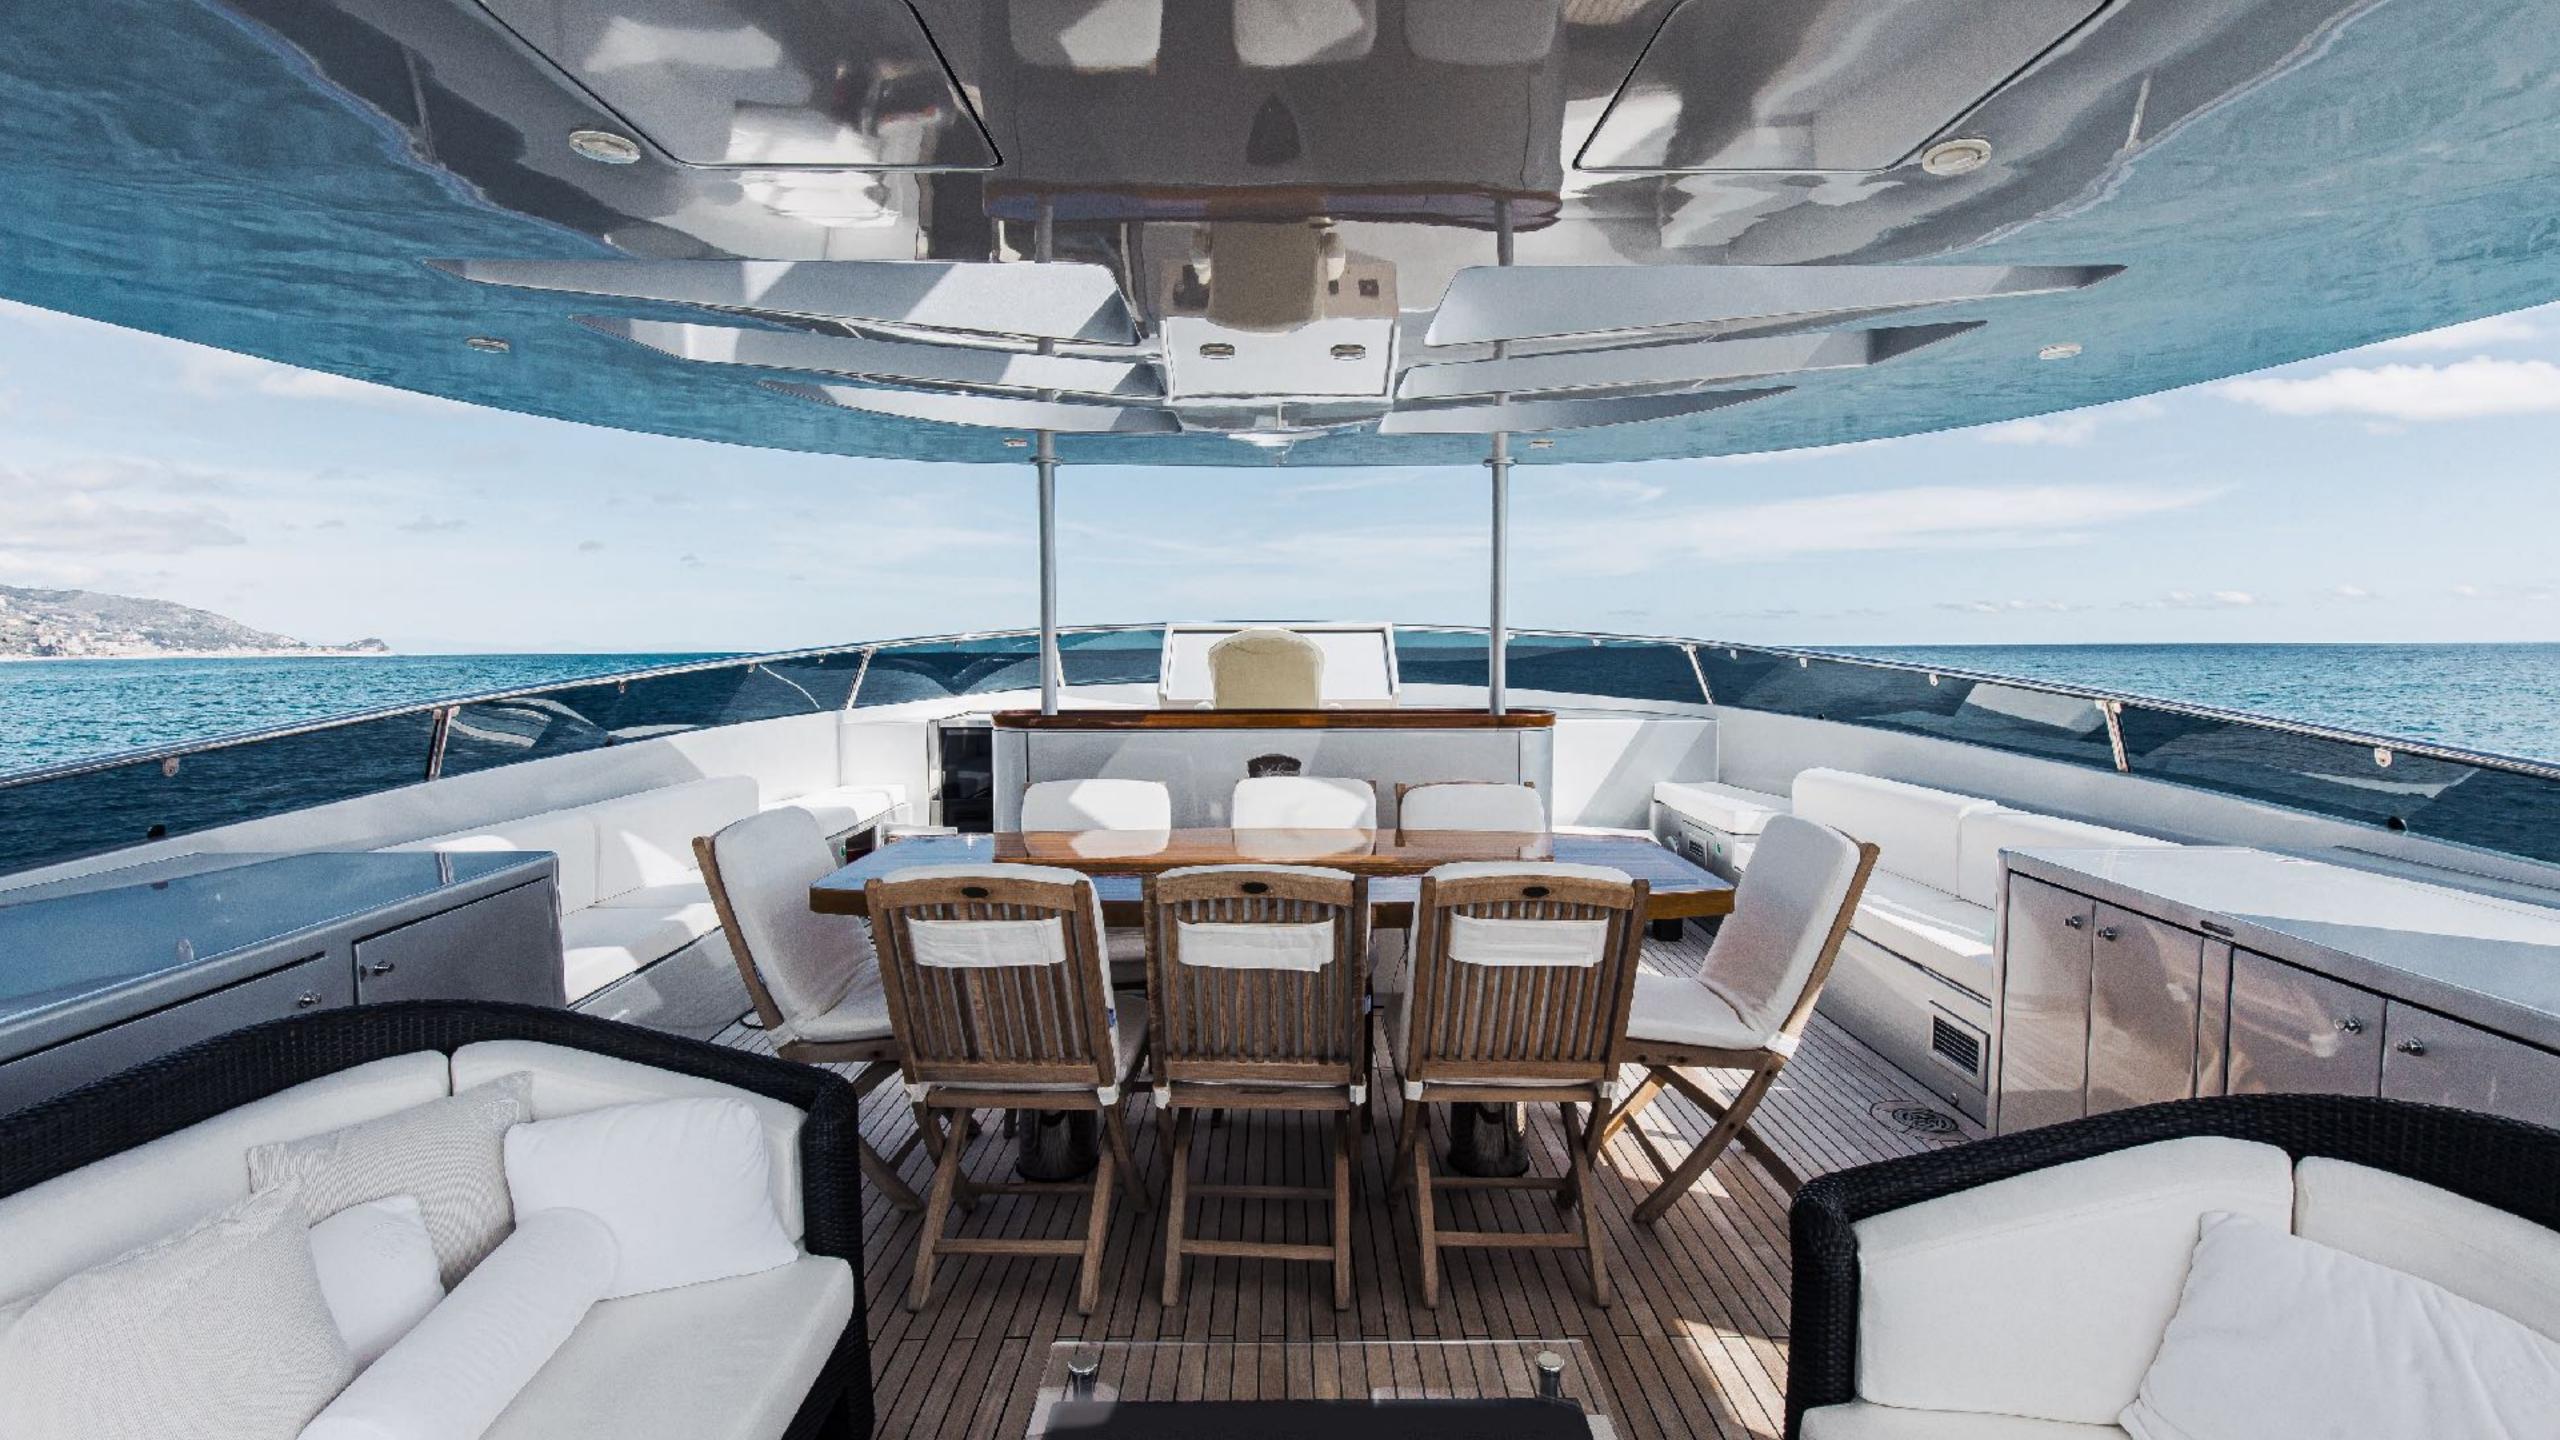

## XO OF THE SEAS

XO OF THE SEAS was designed by the renowned and awardwinning naval architect Ed Dubois, combining excellent seakeeping with good looks and spacious accommodation.

The top deck has a dining table, welcoming seating area, and jacuzzi surrounded by a sun bed providing perfect surroundings for enjoying time with friends and family. Up to 11 guests can be accommodated in five modern-styled cabins; including 3 double cabins with queen-sized beds plus 2 twins and a Pullman berth, all with entertainment centers and en-suite bathroom facilities.

## KEY FEATURES

- Steel hull.
- Ed Dubois Design.  $\bullet$
- Air-conditioning.
- A full-beam salon.
- Sociable top deck with jacuzzi and sun beds. ullet
- Extensive selection of water toys including a floating island, seabed, paddle • boards, and snorkeling gear.