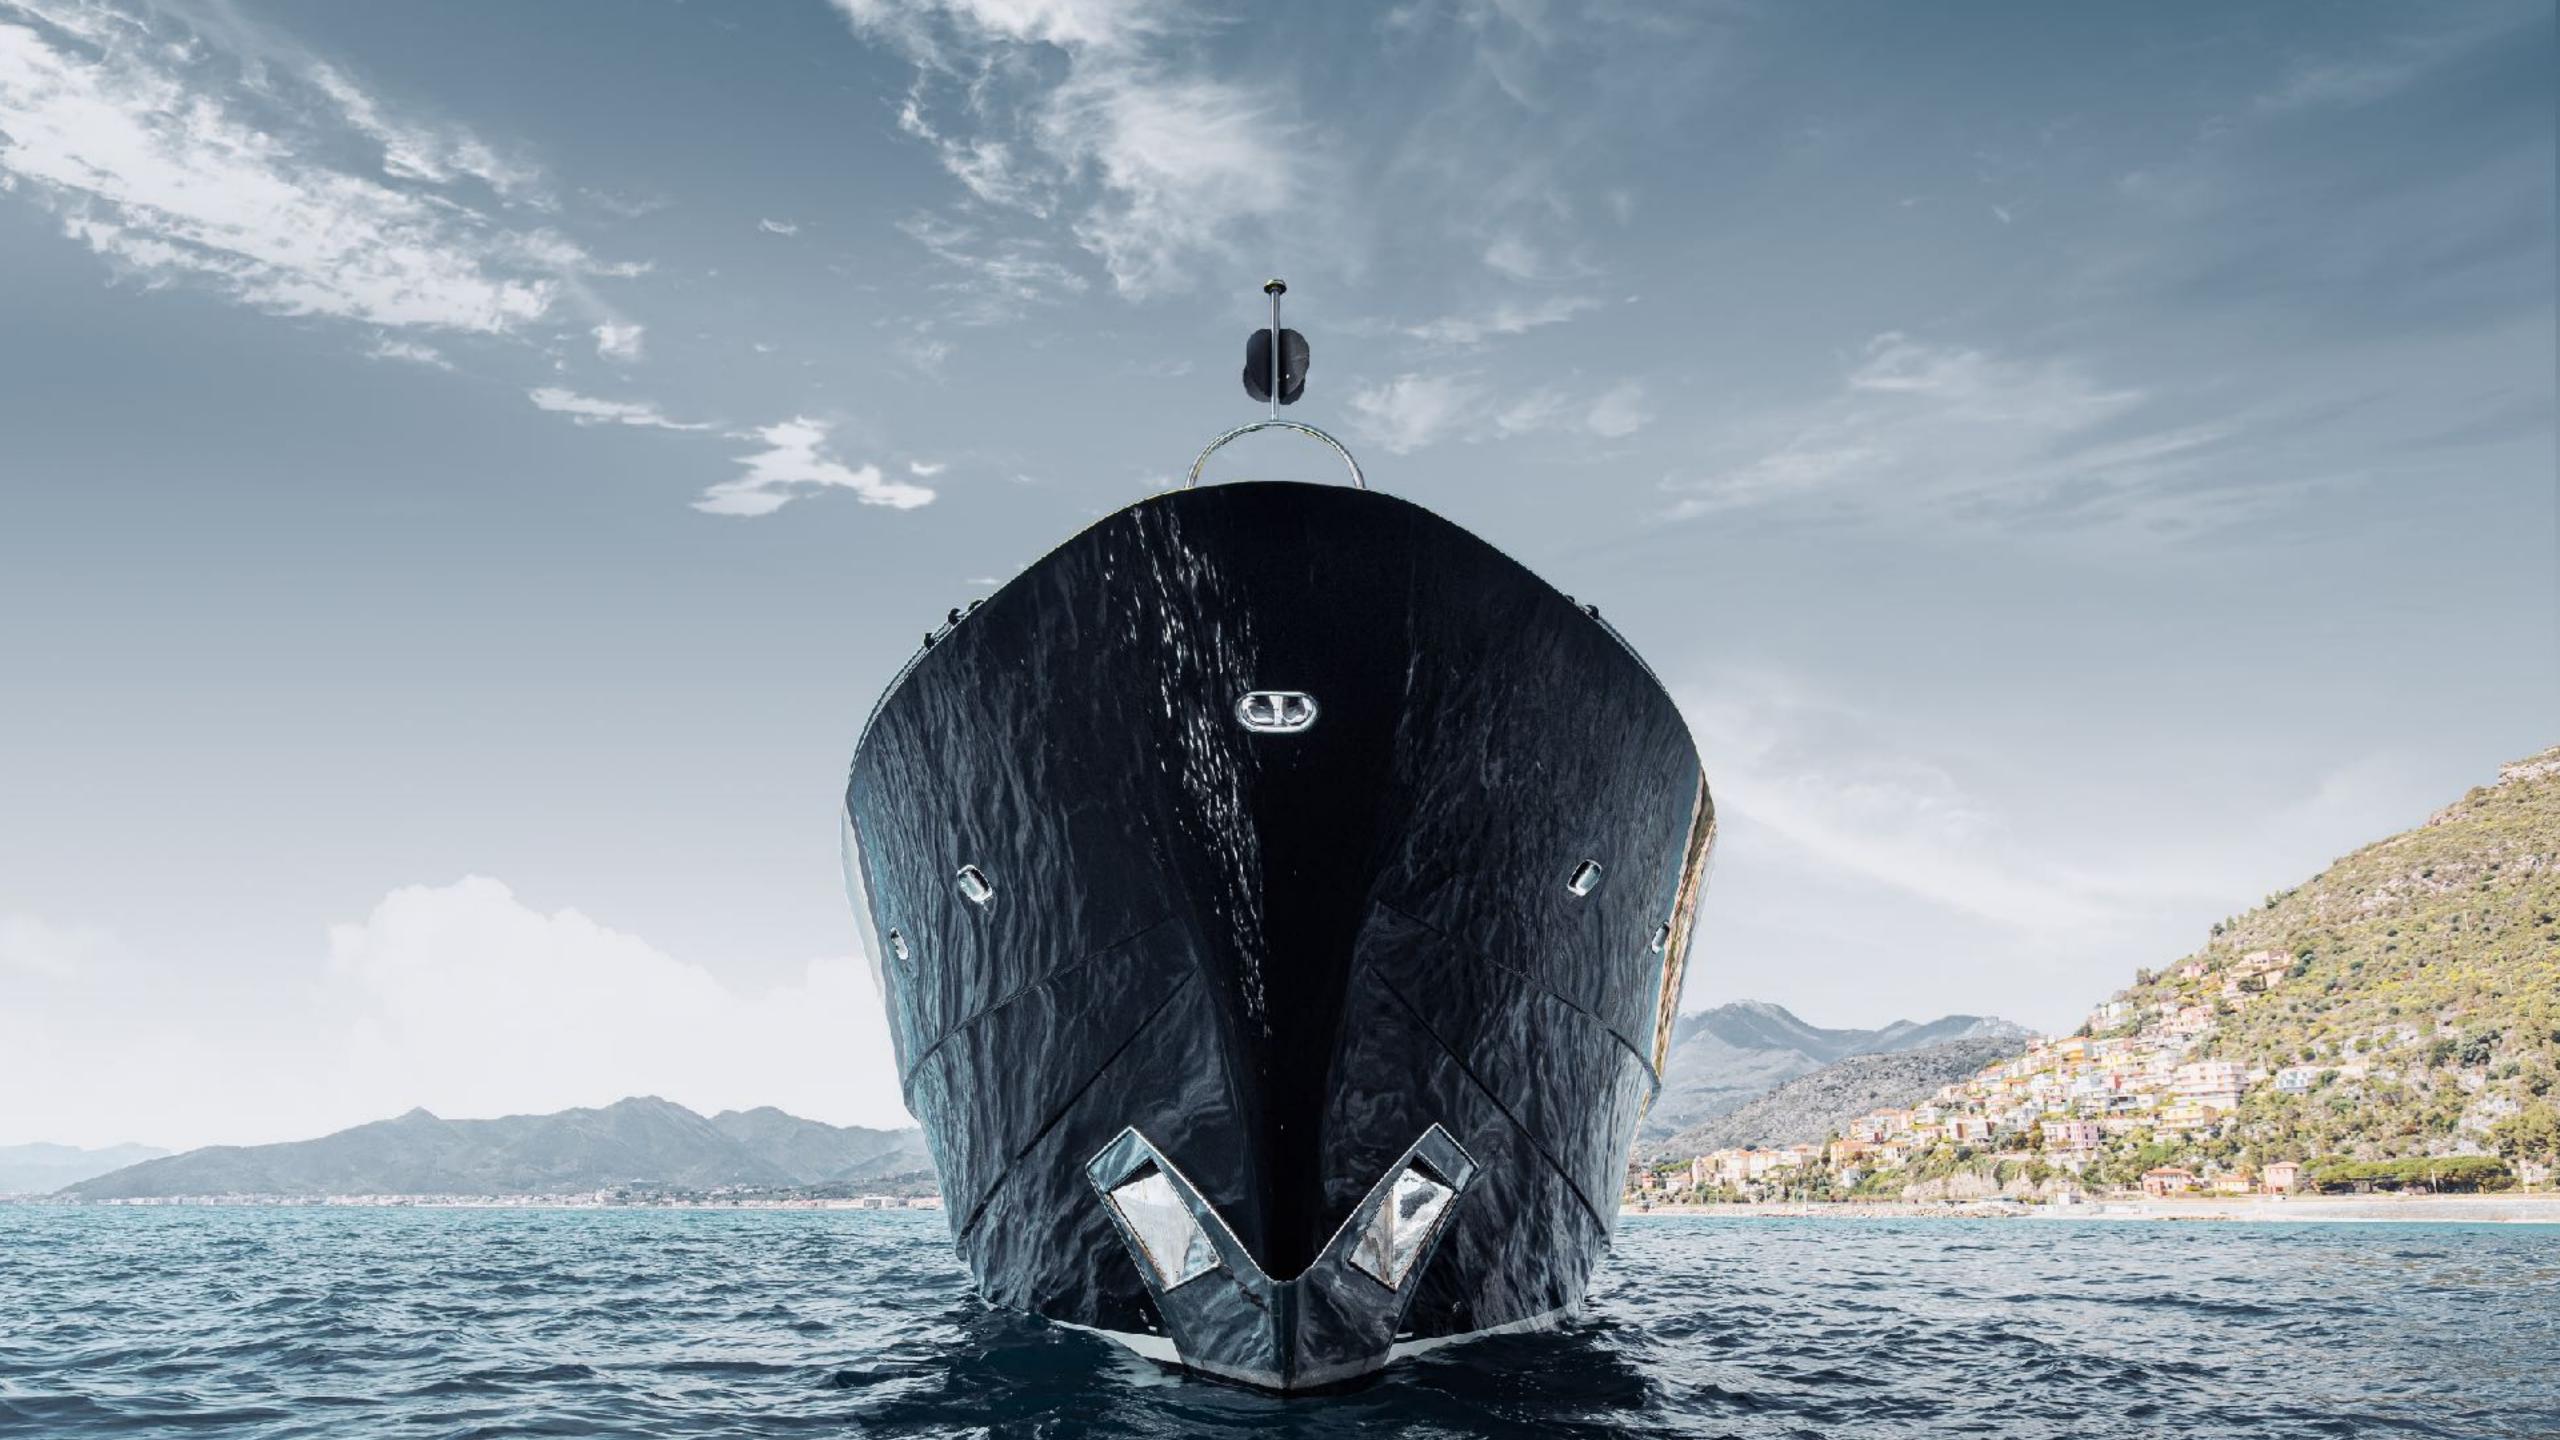

## XO OF THE SEAS

XO OF THE SEAS was designed by the renowned and awardwinning naval architect Ed Dubois, combining excellent seakeeping with good looks and spacious accommodation.

The top deck has a dining table, welcoming seating area, and jacuzzi surrounded by a sun bed providing perfect surroundings for enjoying time with friends and family. Up to 11 guests can be accommodated in five modern-styled cabins; including 3 double cabins with queen-sized beds plus 2 twins and a Pullman berth, all with entertainment centers and en-suite bathroom facilities.

## KEY FEATURES

- Steel hull.
- Ed Dubois Design.  $\bullet$
- Air-conditioning.
- A full-beam salon.
- Sociable top deck with jacuzzi and sun beds. ullet
- Extensive selection of water toys including a floating island, seabed, paddle • boards, and snorkeling gear.