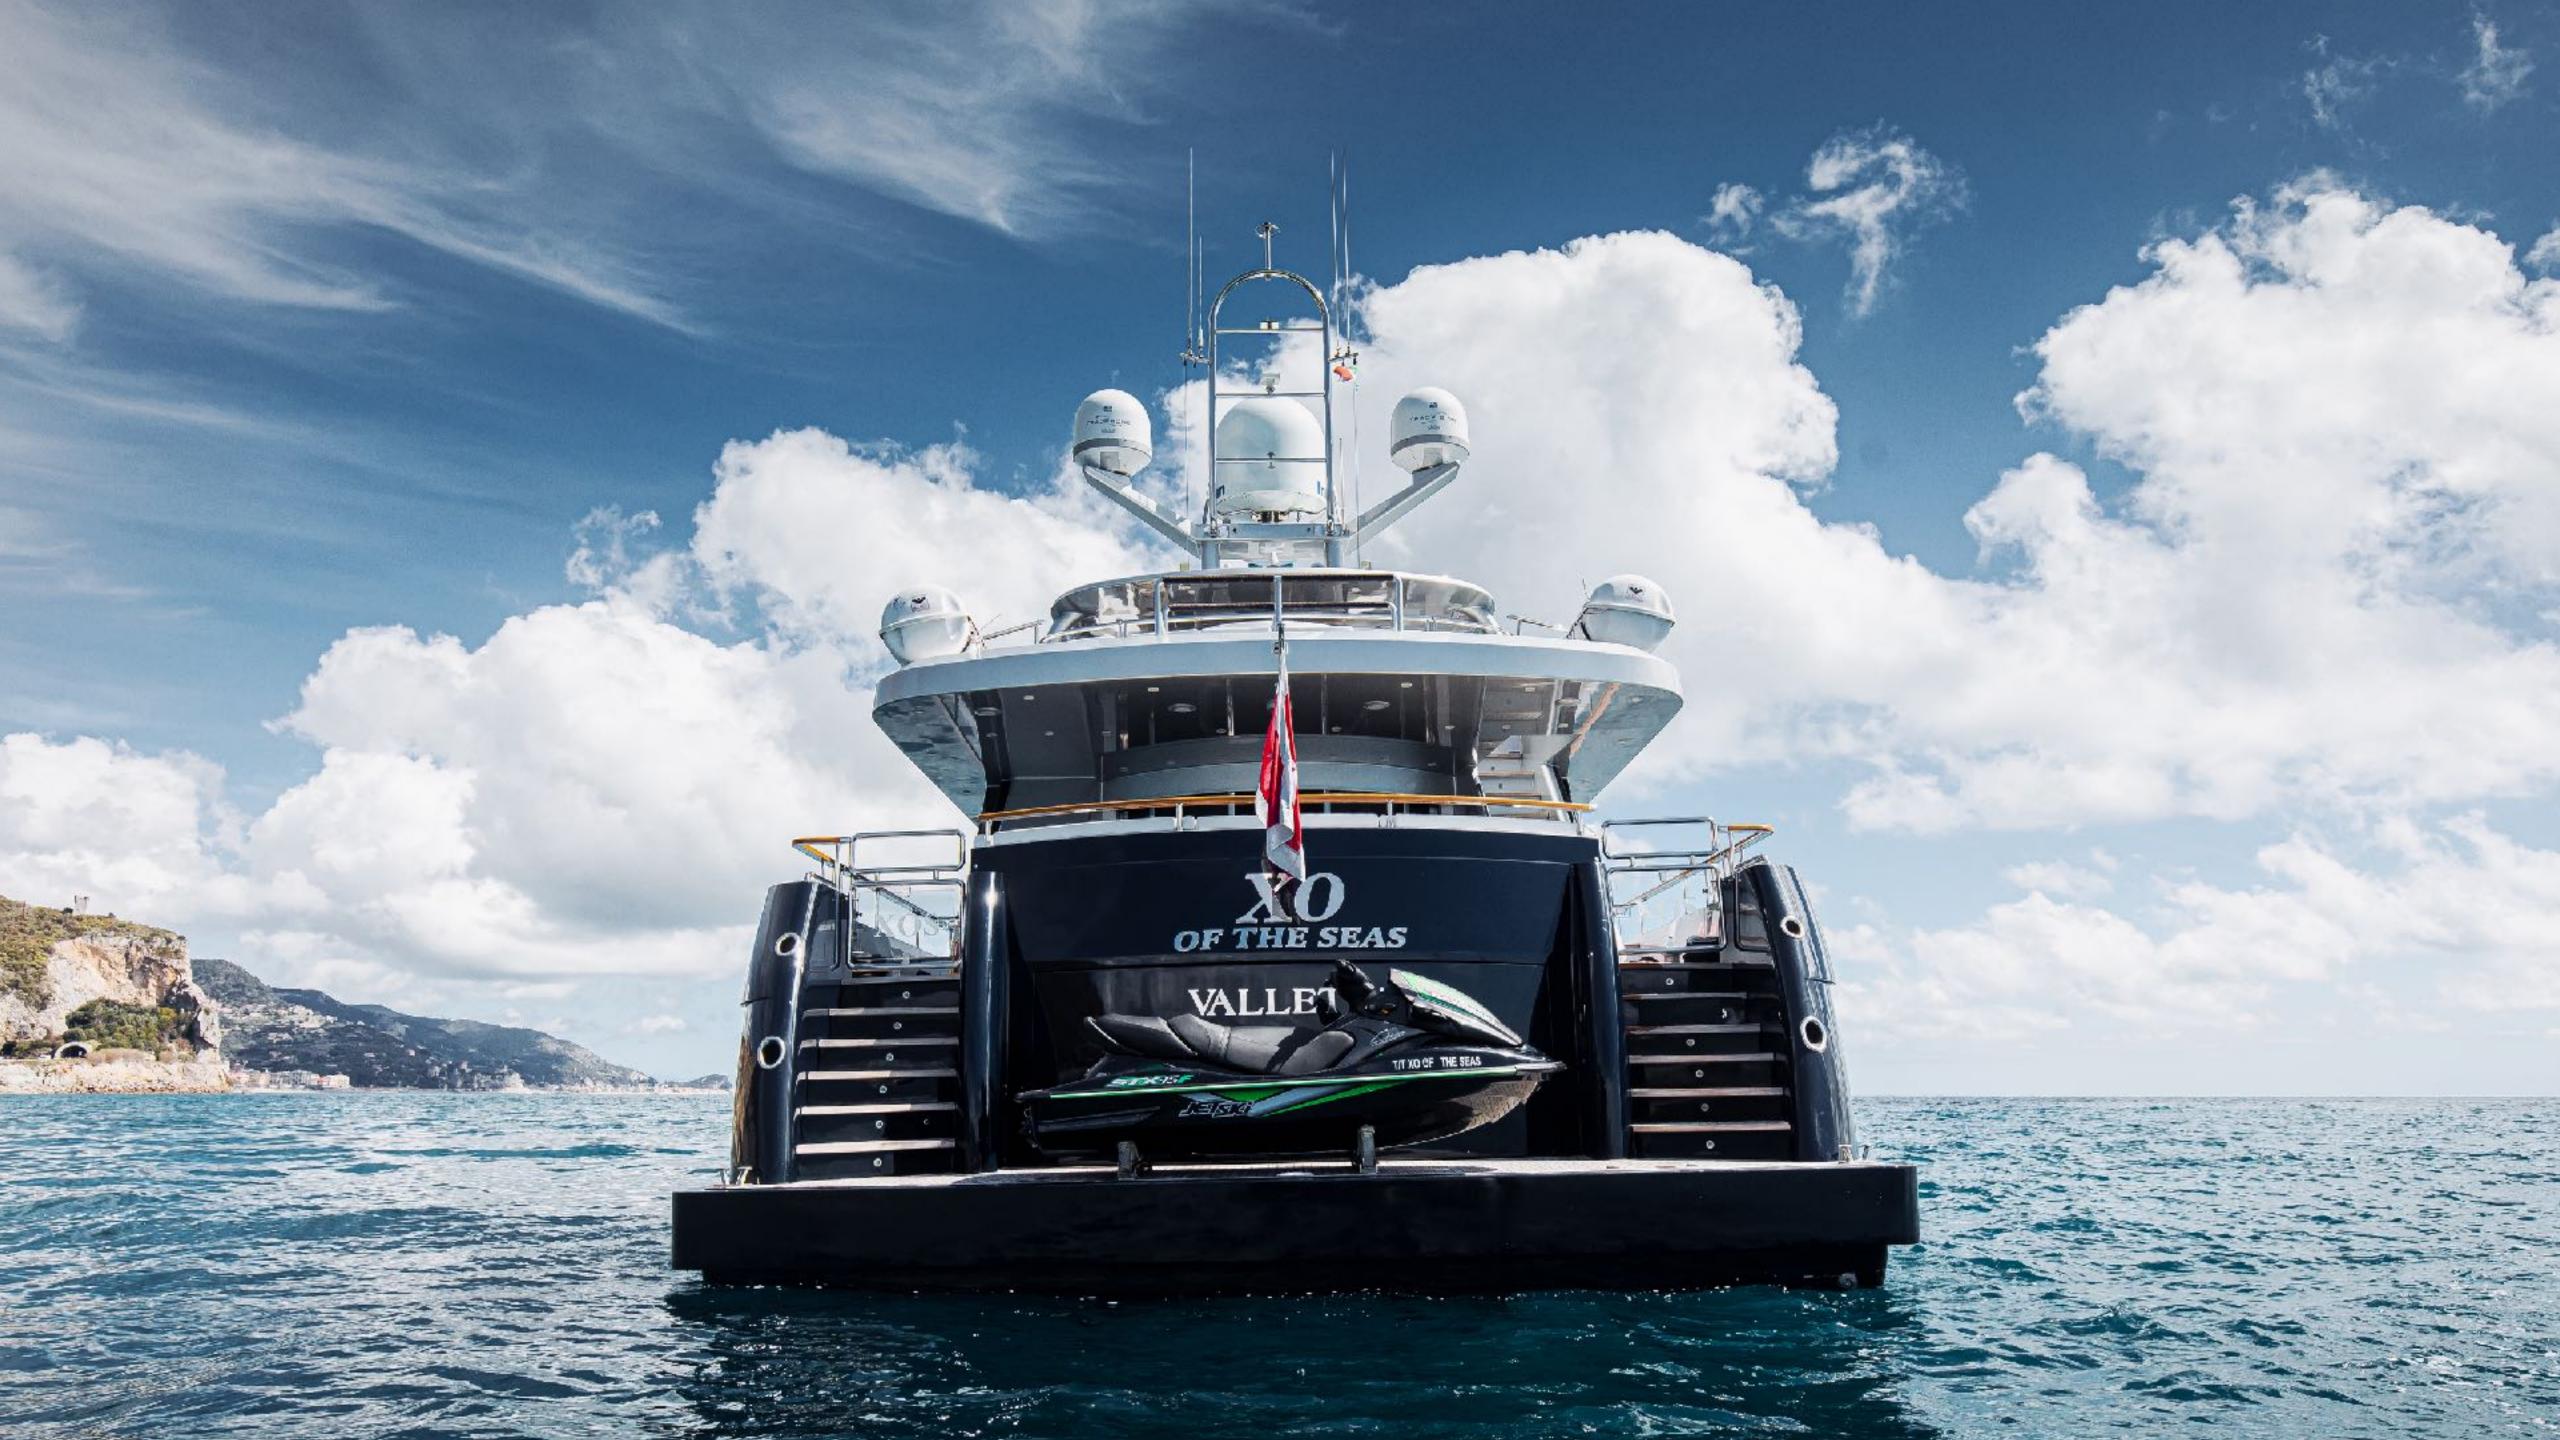

#### CHARACTERISTICS

NAME: BUILDER: YEAR (REFIT YEARS): FLAG: HULL: EXTERIOR DESIGNER: BUILDER: CRUISING SPEED: XO OF THE SEAS USTAOGLU YACHTS 2012 (2019) MALTA STEEL DUBOIS USTAOGLU YACHTS 10 KNOTS

#### **TENDER & TOYS**

**TENDERS**:

TOYS:

TIGER RIB 480 SPORTS LINE - VALMEX, POWERED WITH SUZUKI DF 90 ATX WAVERUNNER/JETSKI: 1 KAWASAKI 15 F, MODEL 2017. 150 HORSEPOWER. MAX SPEED 100KM/H. 3 SEATER WAKEBOARD WATER-SKIS SEA BOB F5S INFLATABLE STERN PLATFORM WITH A SIMILAR TECK ON THE TOP **JOBE LUNAR 3-SEATS** A NICE FLOATING ISLANDS