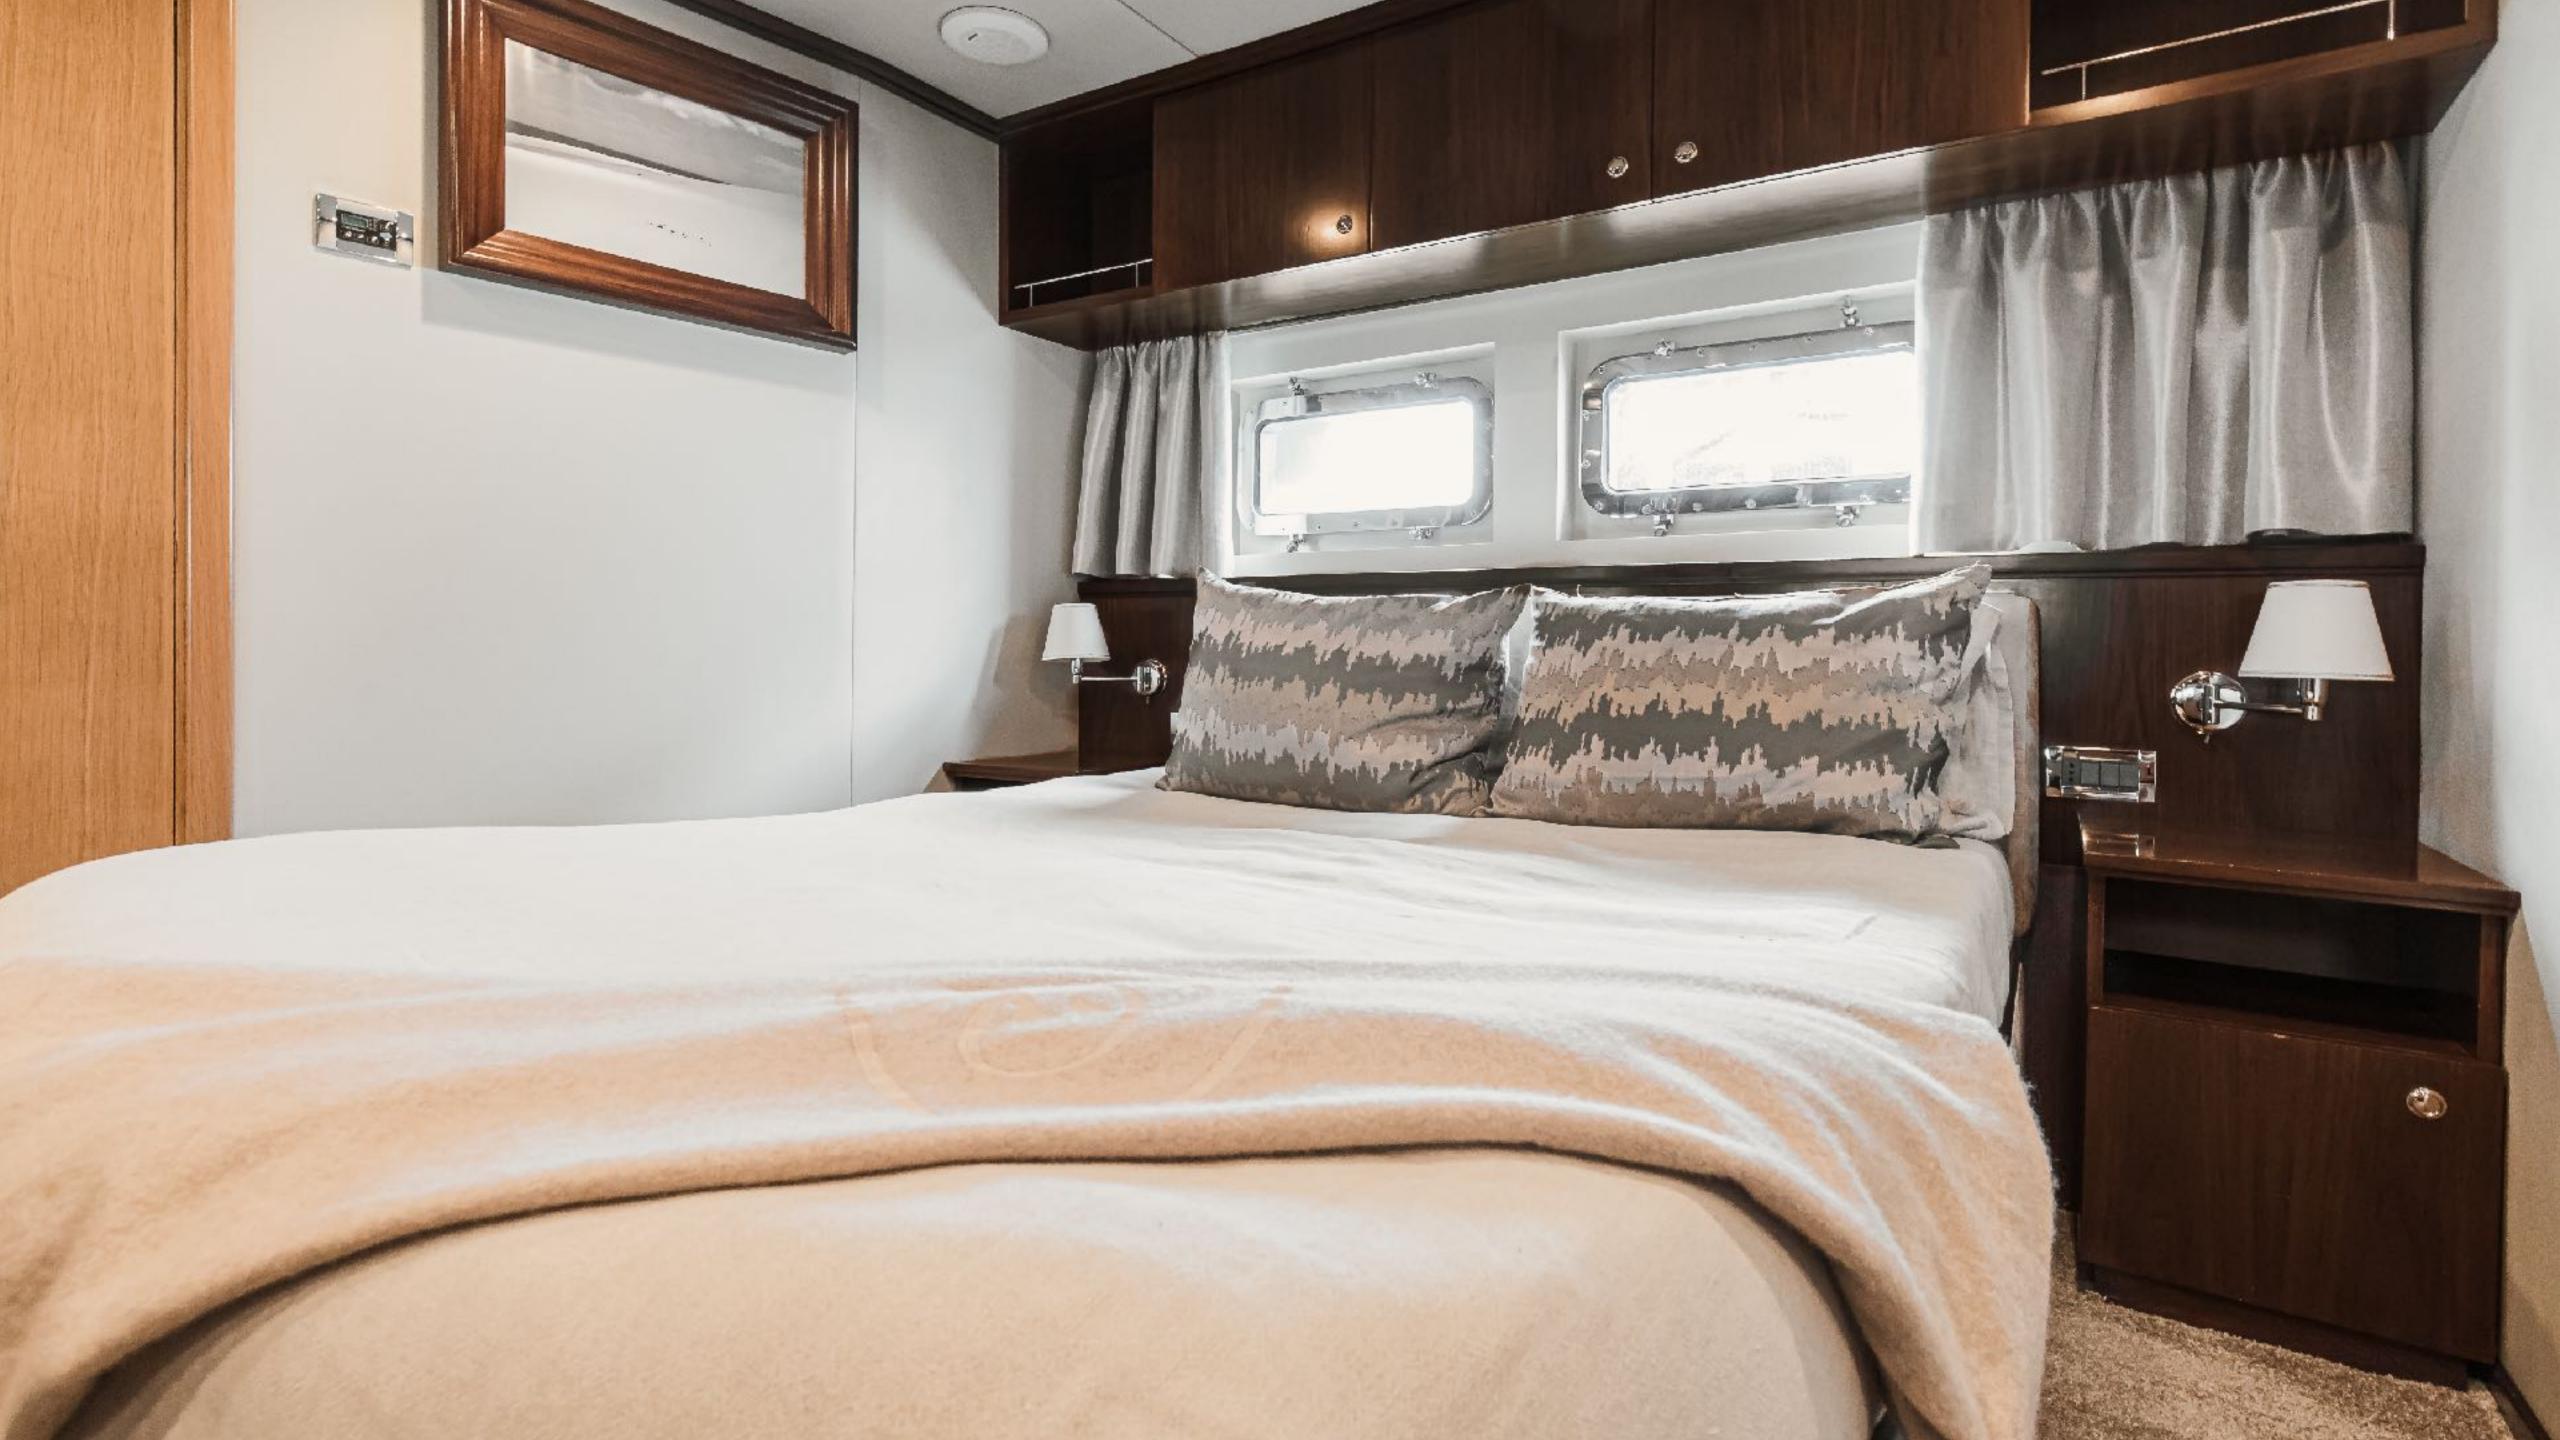

## XO OF THE SEAS

XO OF THE SEAS was designed by the renowned and awardwinning naval architect Ed Dubois, combining excellent seakeeping with good looks and spacious accommodation.

The top deck has a dining table, welcoming seating area, and jacuzzi surrounded by a sun bed providing perfect surroundings for enjoying time with friends and family. Up to 11 guests can be accommodated in five modern-styled cabins; including 3 double cabins with queen-sized beds plus 2 twins and a Pullman berth, all with entertainment centers and en-suite bathroom facilities.

#### ACCOMMODATION

OWNER:1X STATEROOM (KING SIZE BED)GUEST:2 X VIP (KING SIZE BED)CTAL:2 X TWIN (PLUS 1 X PULLMAN BED)TOTAL:11 GUESTSCREW:6