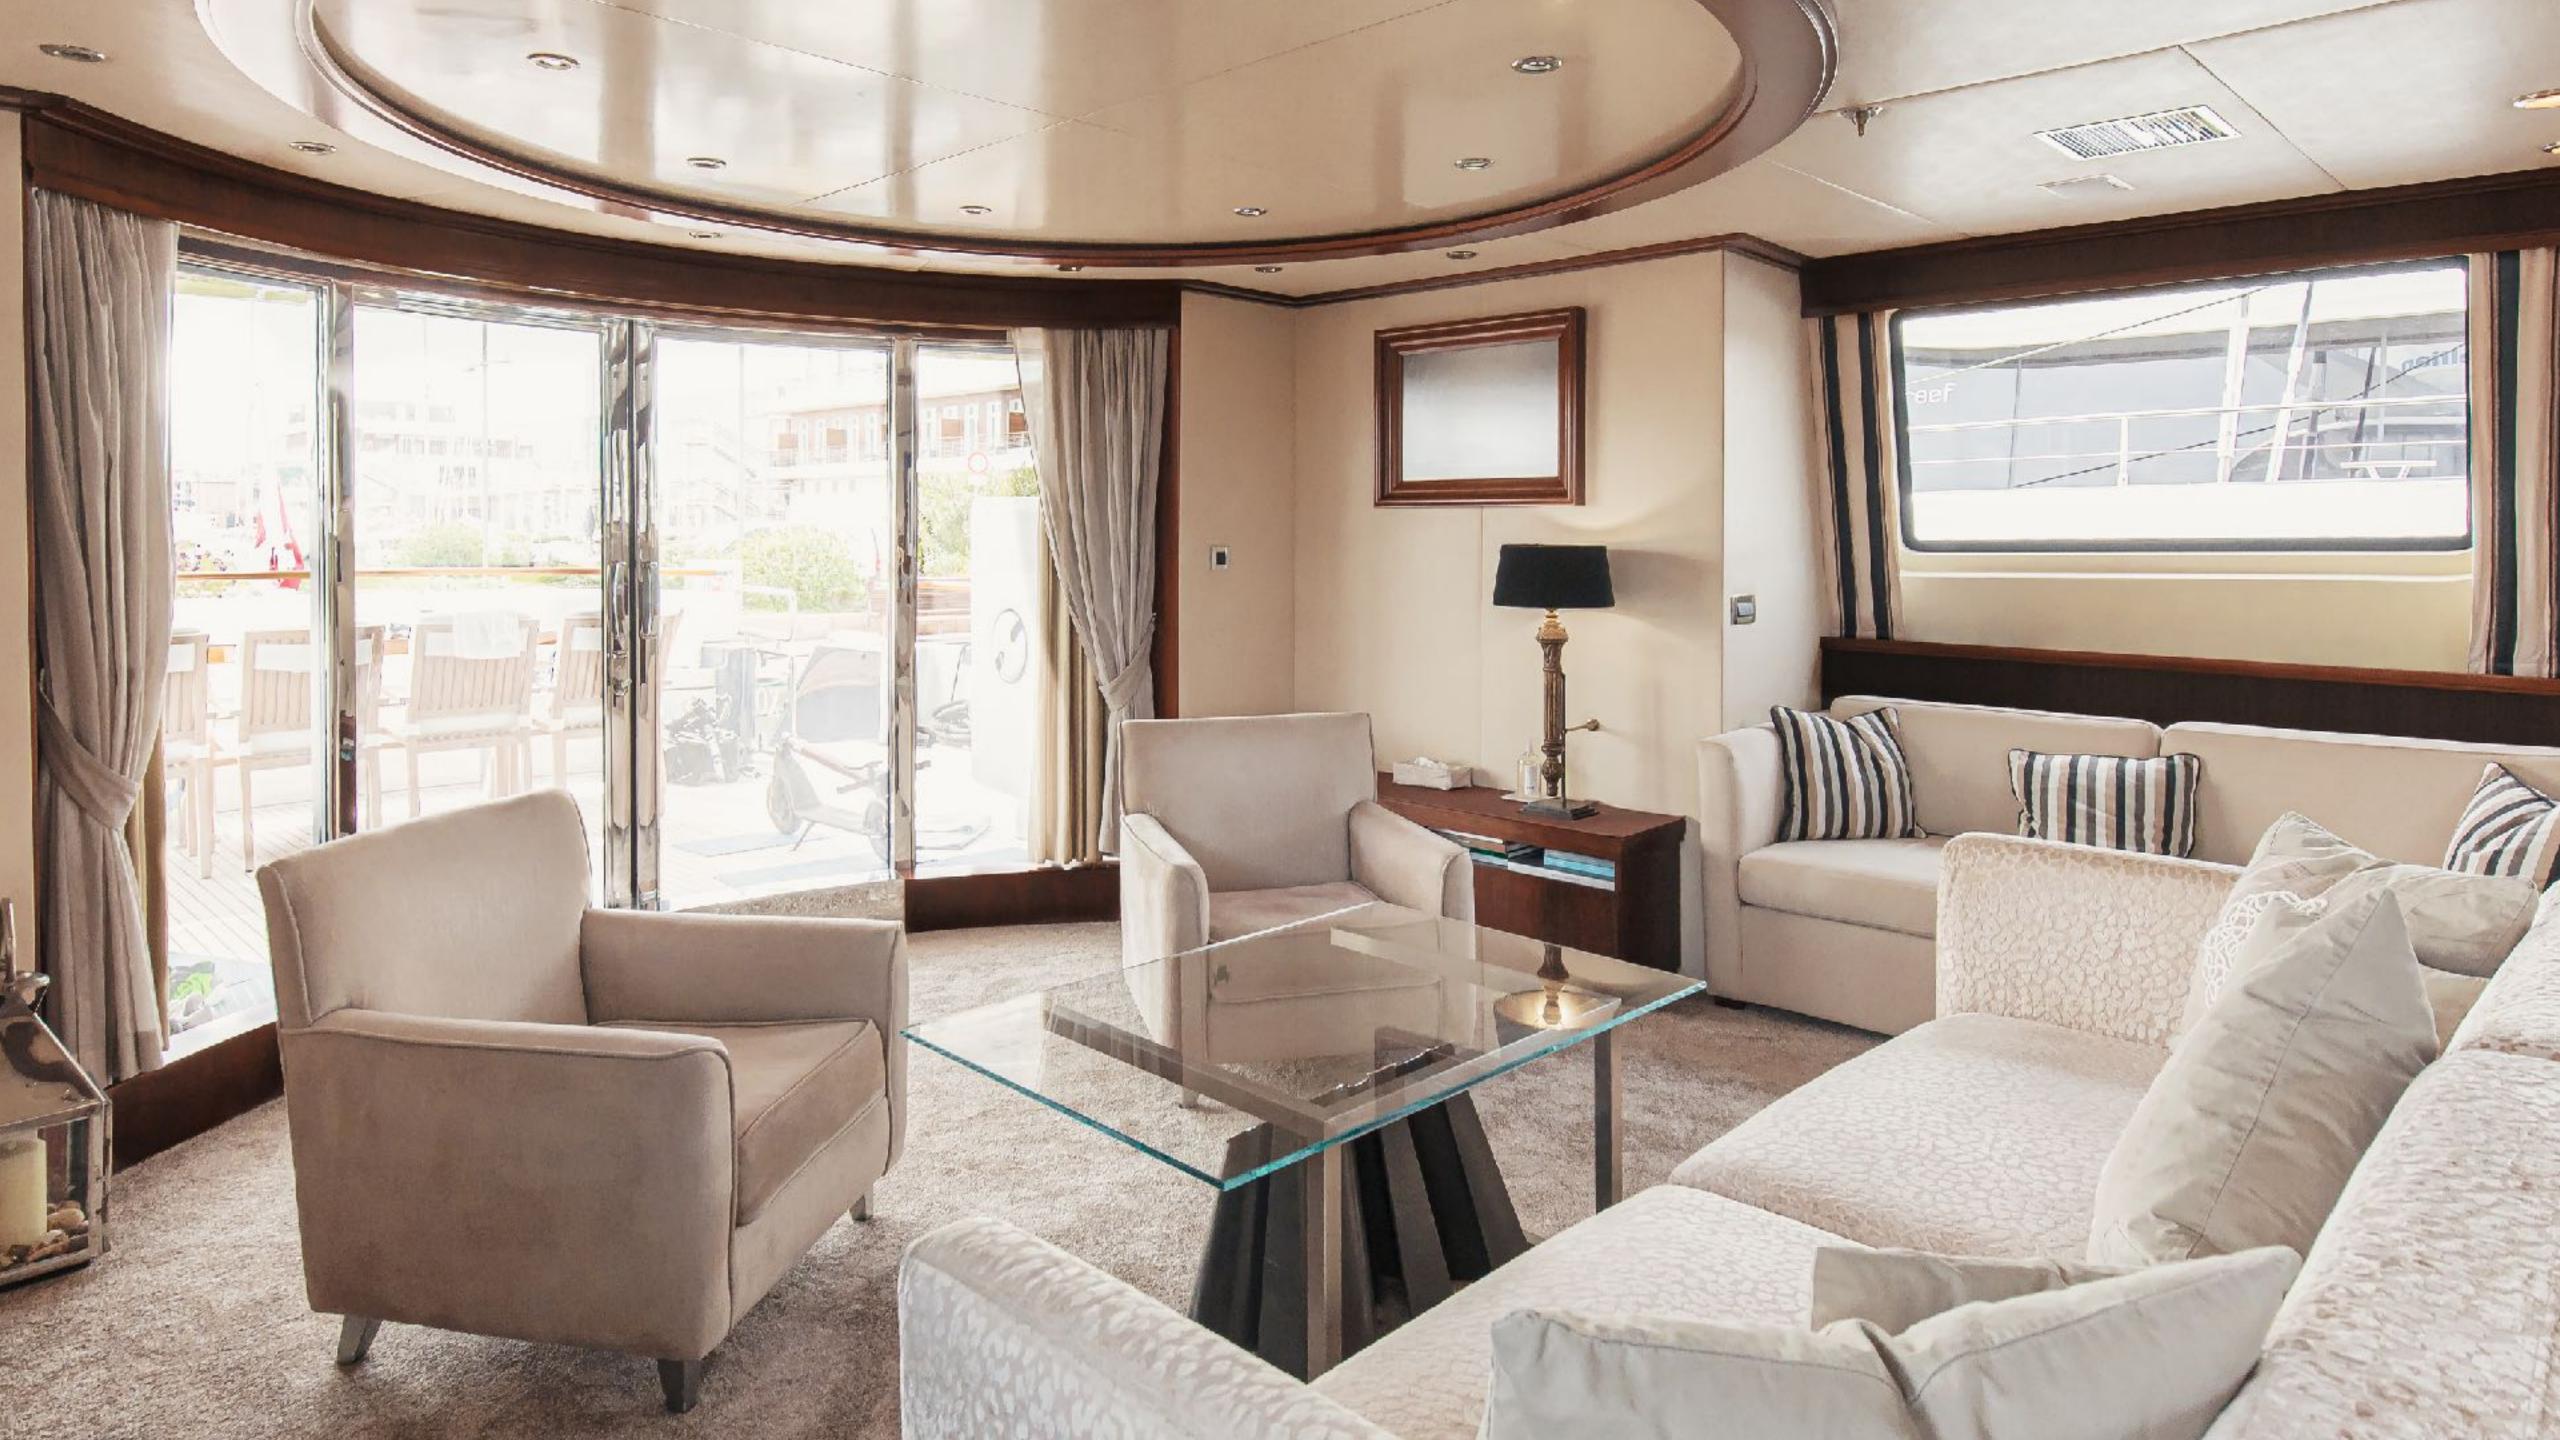

## XO OF THE SEAS

XO OF THE SEAS was designed by the renowned and awardwinning naval architect Ed Dubois, combining excellent seakeeping with good looks and spacious accommodation.

The top deck has a dining table, welcoming seating area, and jacuzzi surrounded by a sun bed providing perfect surroundings for enjoying time with friends and family. Up to 11 guests can be accommodated in five modern-styled cabins; including 3 double cabins with queen-sized beds plus 2 twins and a Pullman berth, all with entertainment centers and en-suite bathroom facilities.

#### MAIN SALON:

1 X DVD PLAYER 1 X YAMAHA AUDIO SYSTEM 1 X DIGITAL MOVIE STORAGE SERVER WITH VIDEO AND MUSIC 1X SAMSUNG LED TV 50" 2 X IPAD WI-FI SPOTIFY, NETFLIX