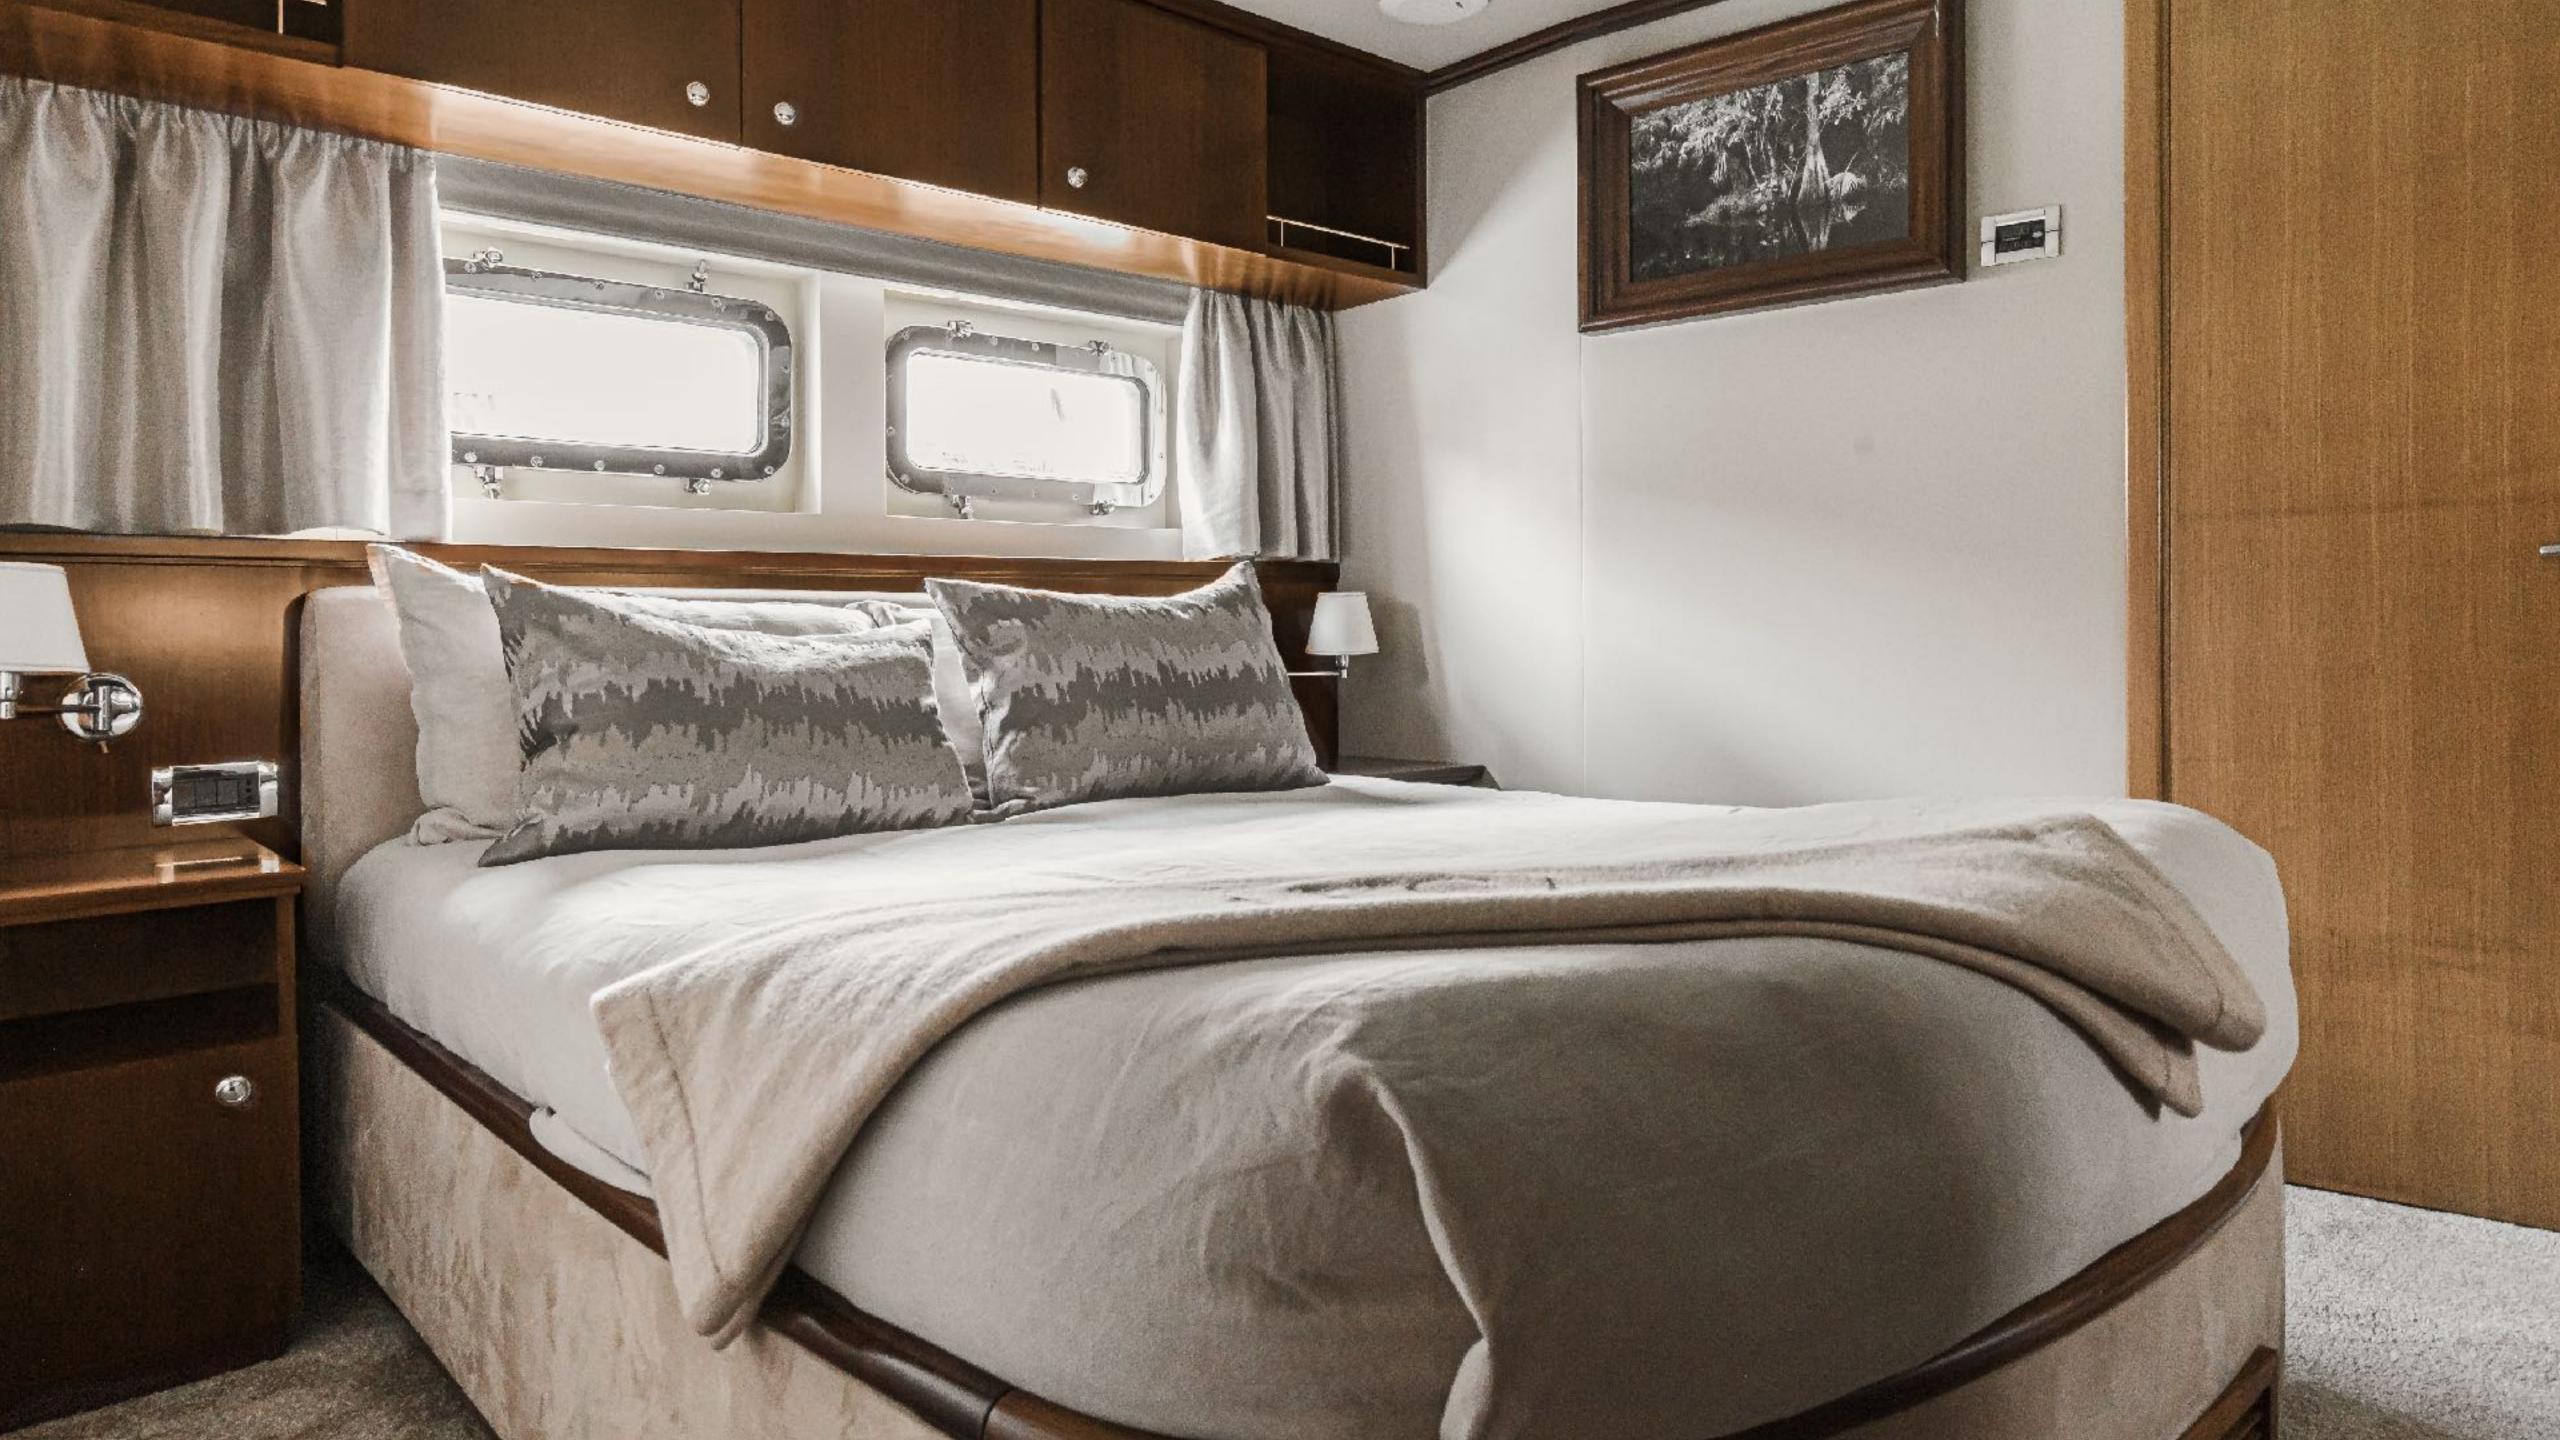

## XO OF THE SEAS

XO OF THE SEAS was designed by the renowned and awardwinning naval architect Ed Dubois, combining excellent seakeeping with good looks and spacious accommodation.

The top deck has a dining table, welcoming seating area, and jacuzzi surrounded by a sun bed providing perfect surroundings for enjoying time with friends and family. Up to 11 guests can be accommodated in five modern-styled cabins; including 3 double cabins with queen-sized beds plus 2 twins and a Pullman berth, all with entertainment centers and en-suite bathroom facilities.

#### ACCOMMODATION

OWNER:1X STATEROOM (KING SIZE BED)GUEST:2 X VIP (KING SIZE BED)CTAL:2 X TWIN (PLUS 1 X PULLMAN BED)TOTAL:11 GUESTSCREW:6