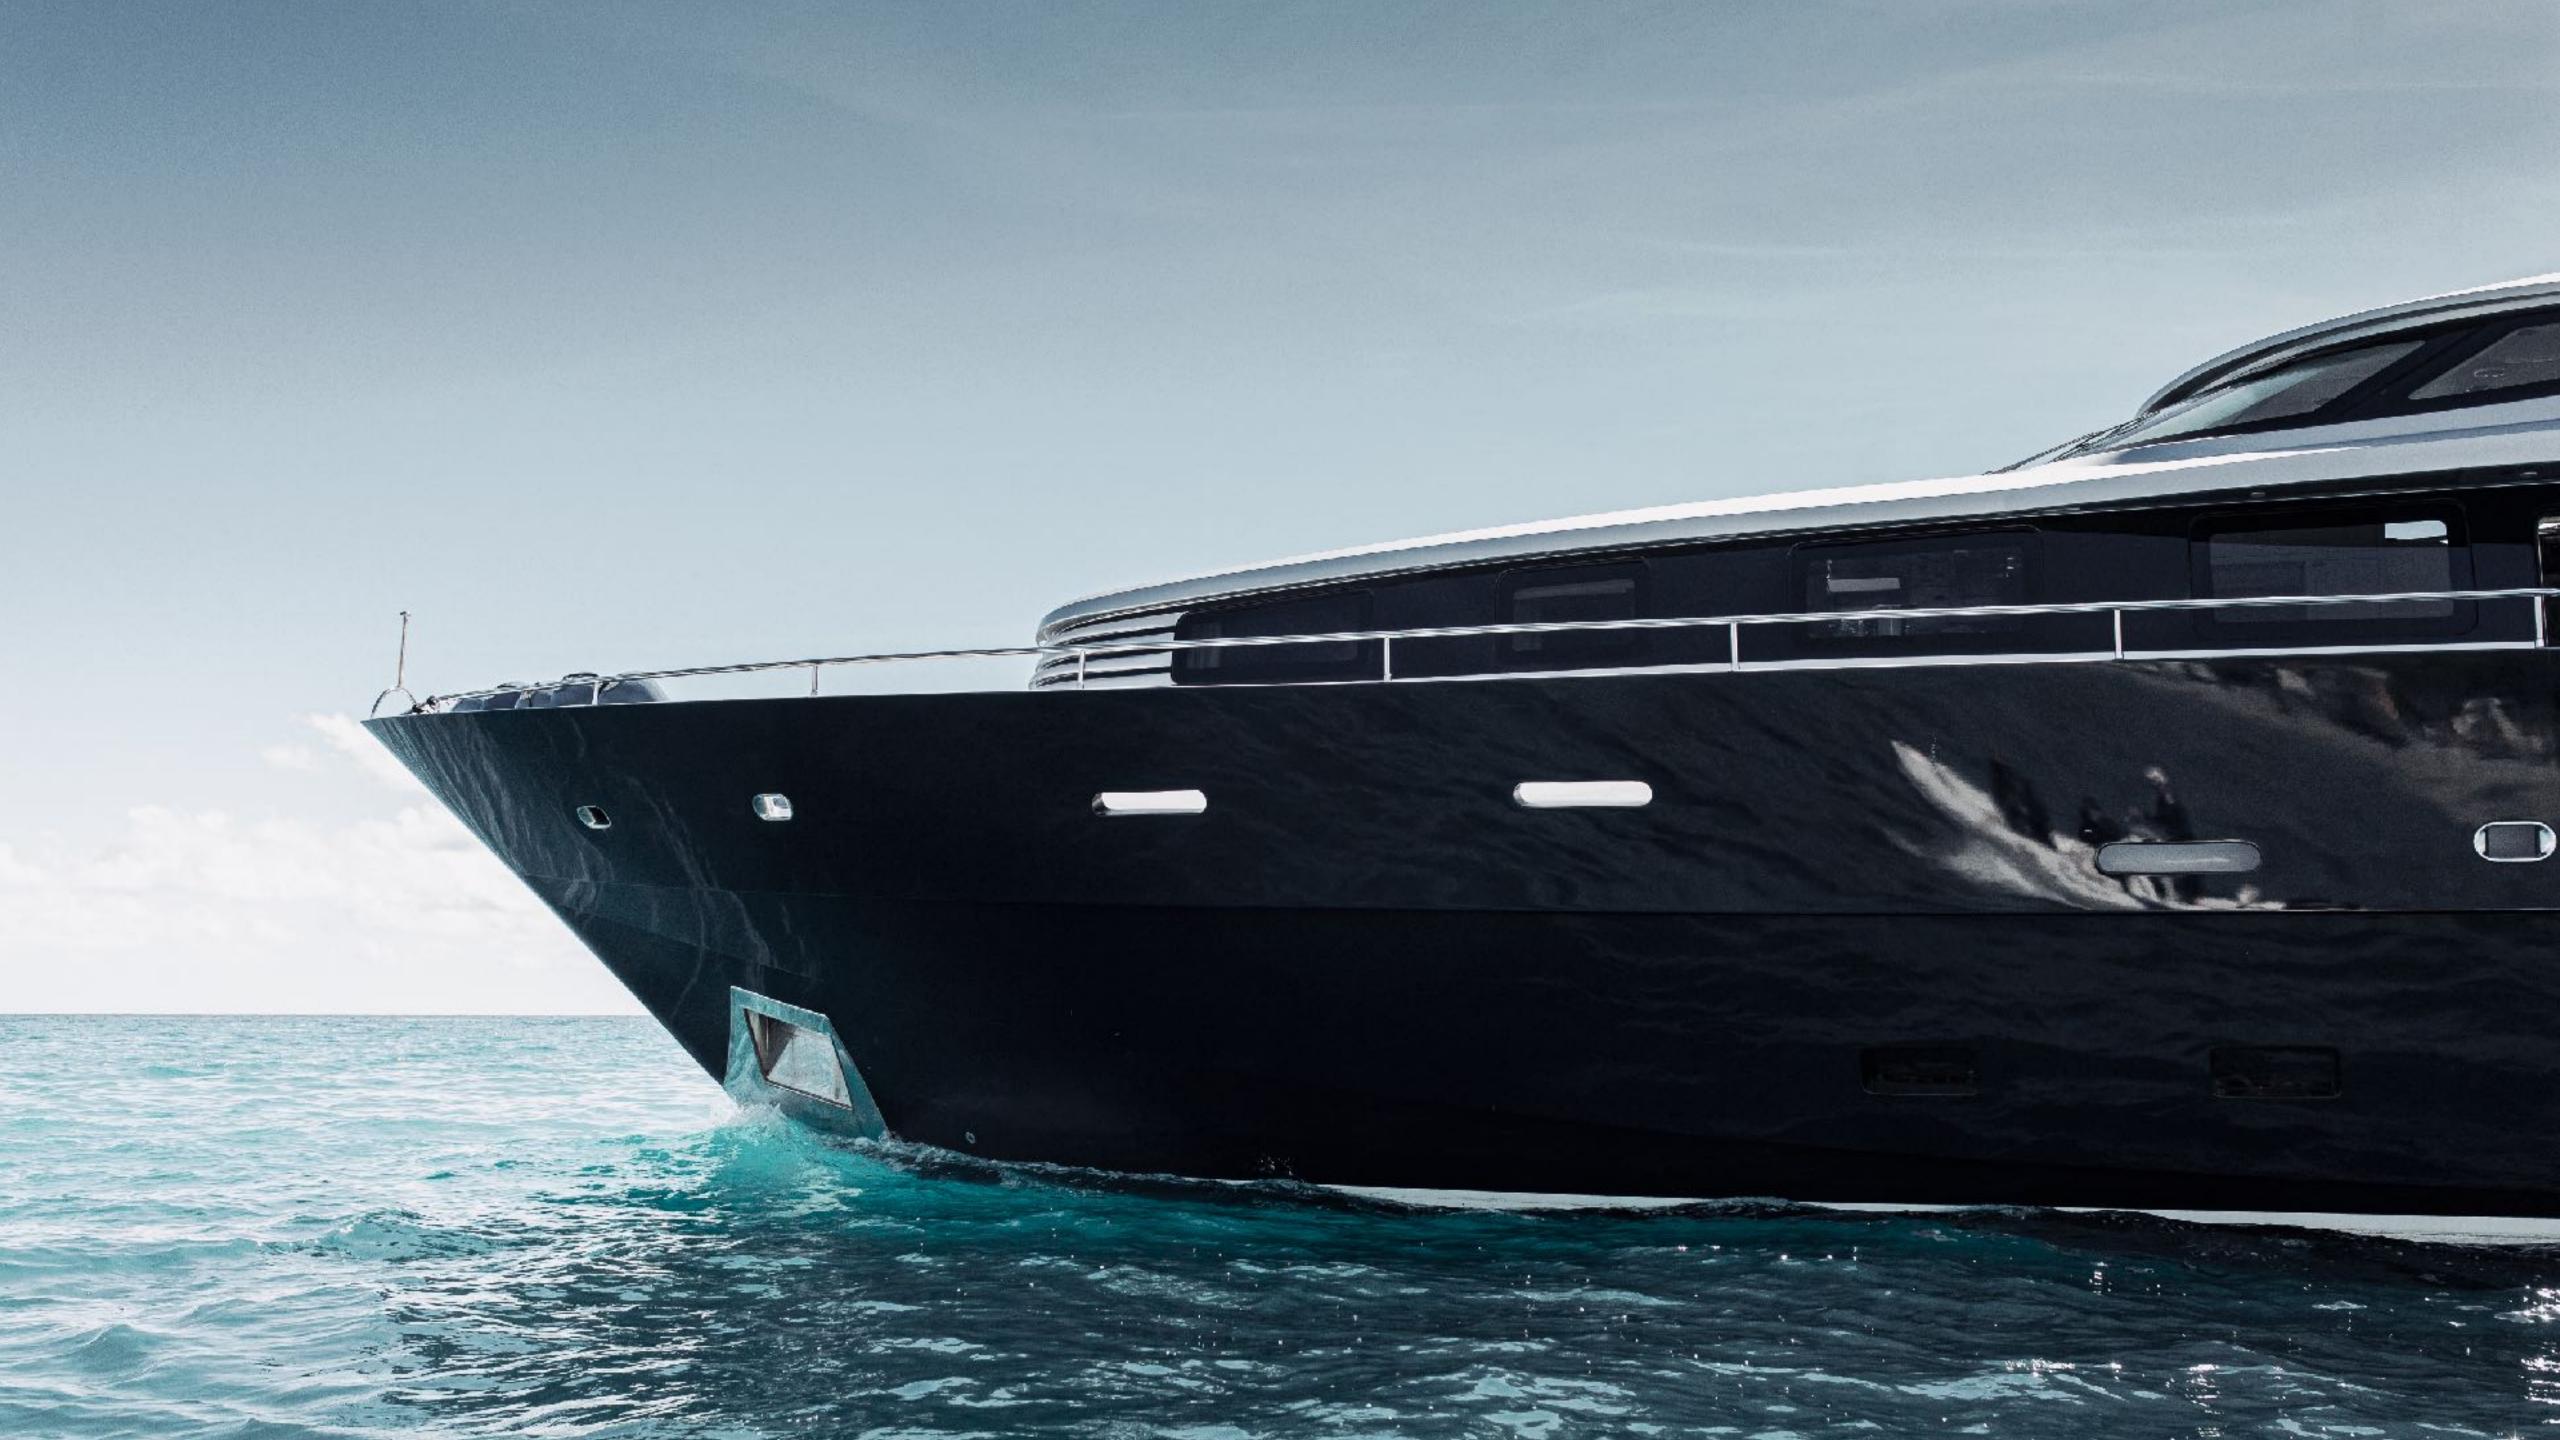

## XO OF THE SEAS

XO OF THE SEAS was designed by the renowned and awardwinning naval architect Ed Dubois, combining excellent seakeeping with good looks and spacious accommodation.

The top deck has a dining table, welcoming seating area, and jacuzzi surrounded by a sun bed providing perfect surroundings for enjoying time with friends and family. Up to 11 guests can be accommodated in five modern-styled cabins; including 3 double cabins with queen-sized beds plus 2 twins and a Pullman berth, all with entertainment centers and en-suite bathroom facilities.

## KEY FEATURES

- Steel hull.
- Ed Dubois Design.  $\bullet$
- Air-conditioning.
- A full-beam salon.
- Sociable top deck with jacuzzi and sun beds. ullet
- Extensive selection of water toys including a floating island, seabed, paddle • boards, and snorkeling gear.