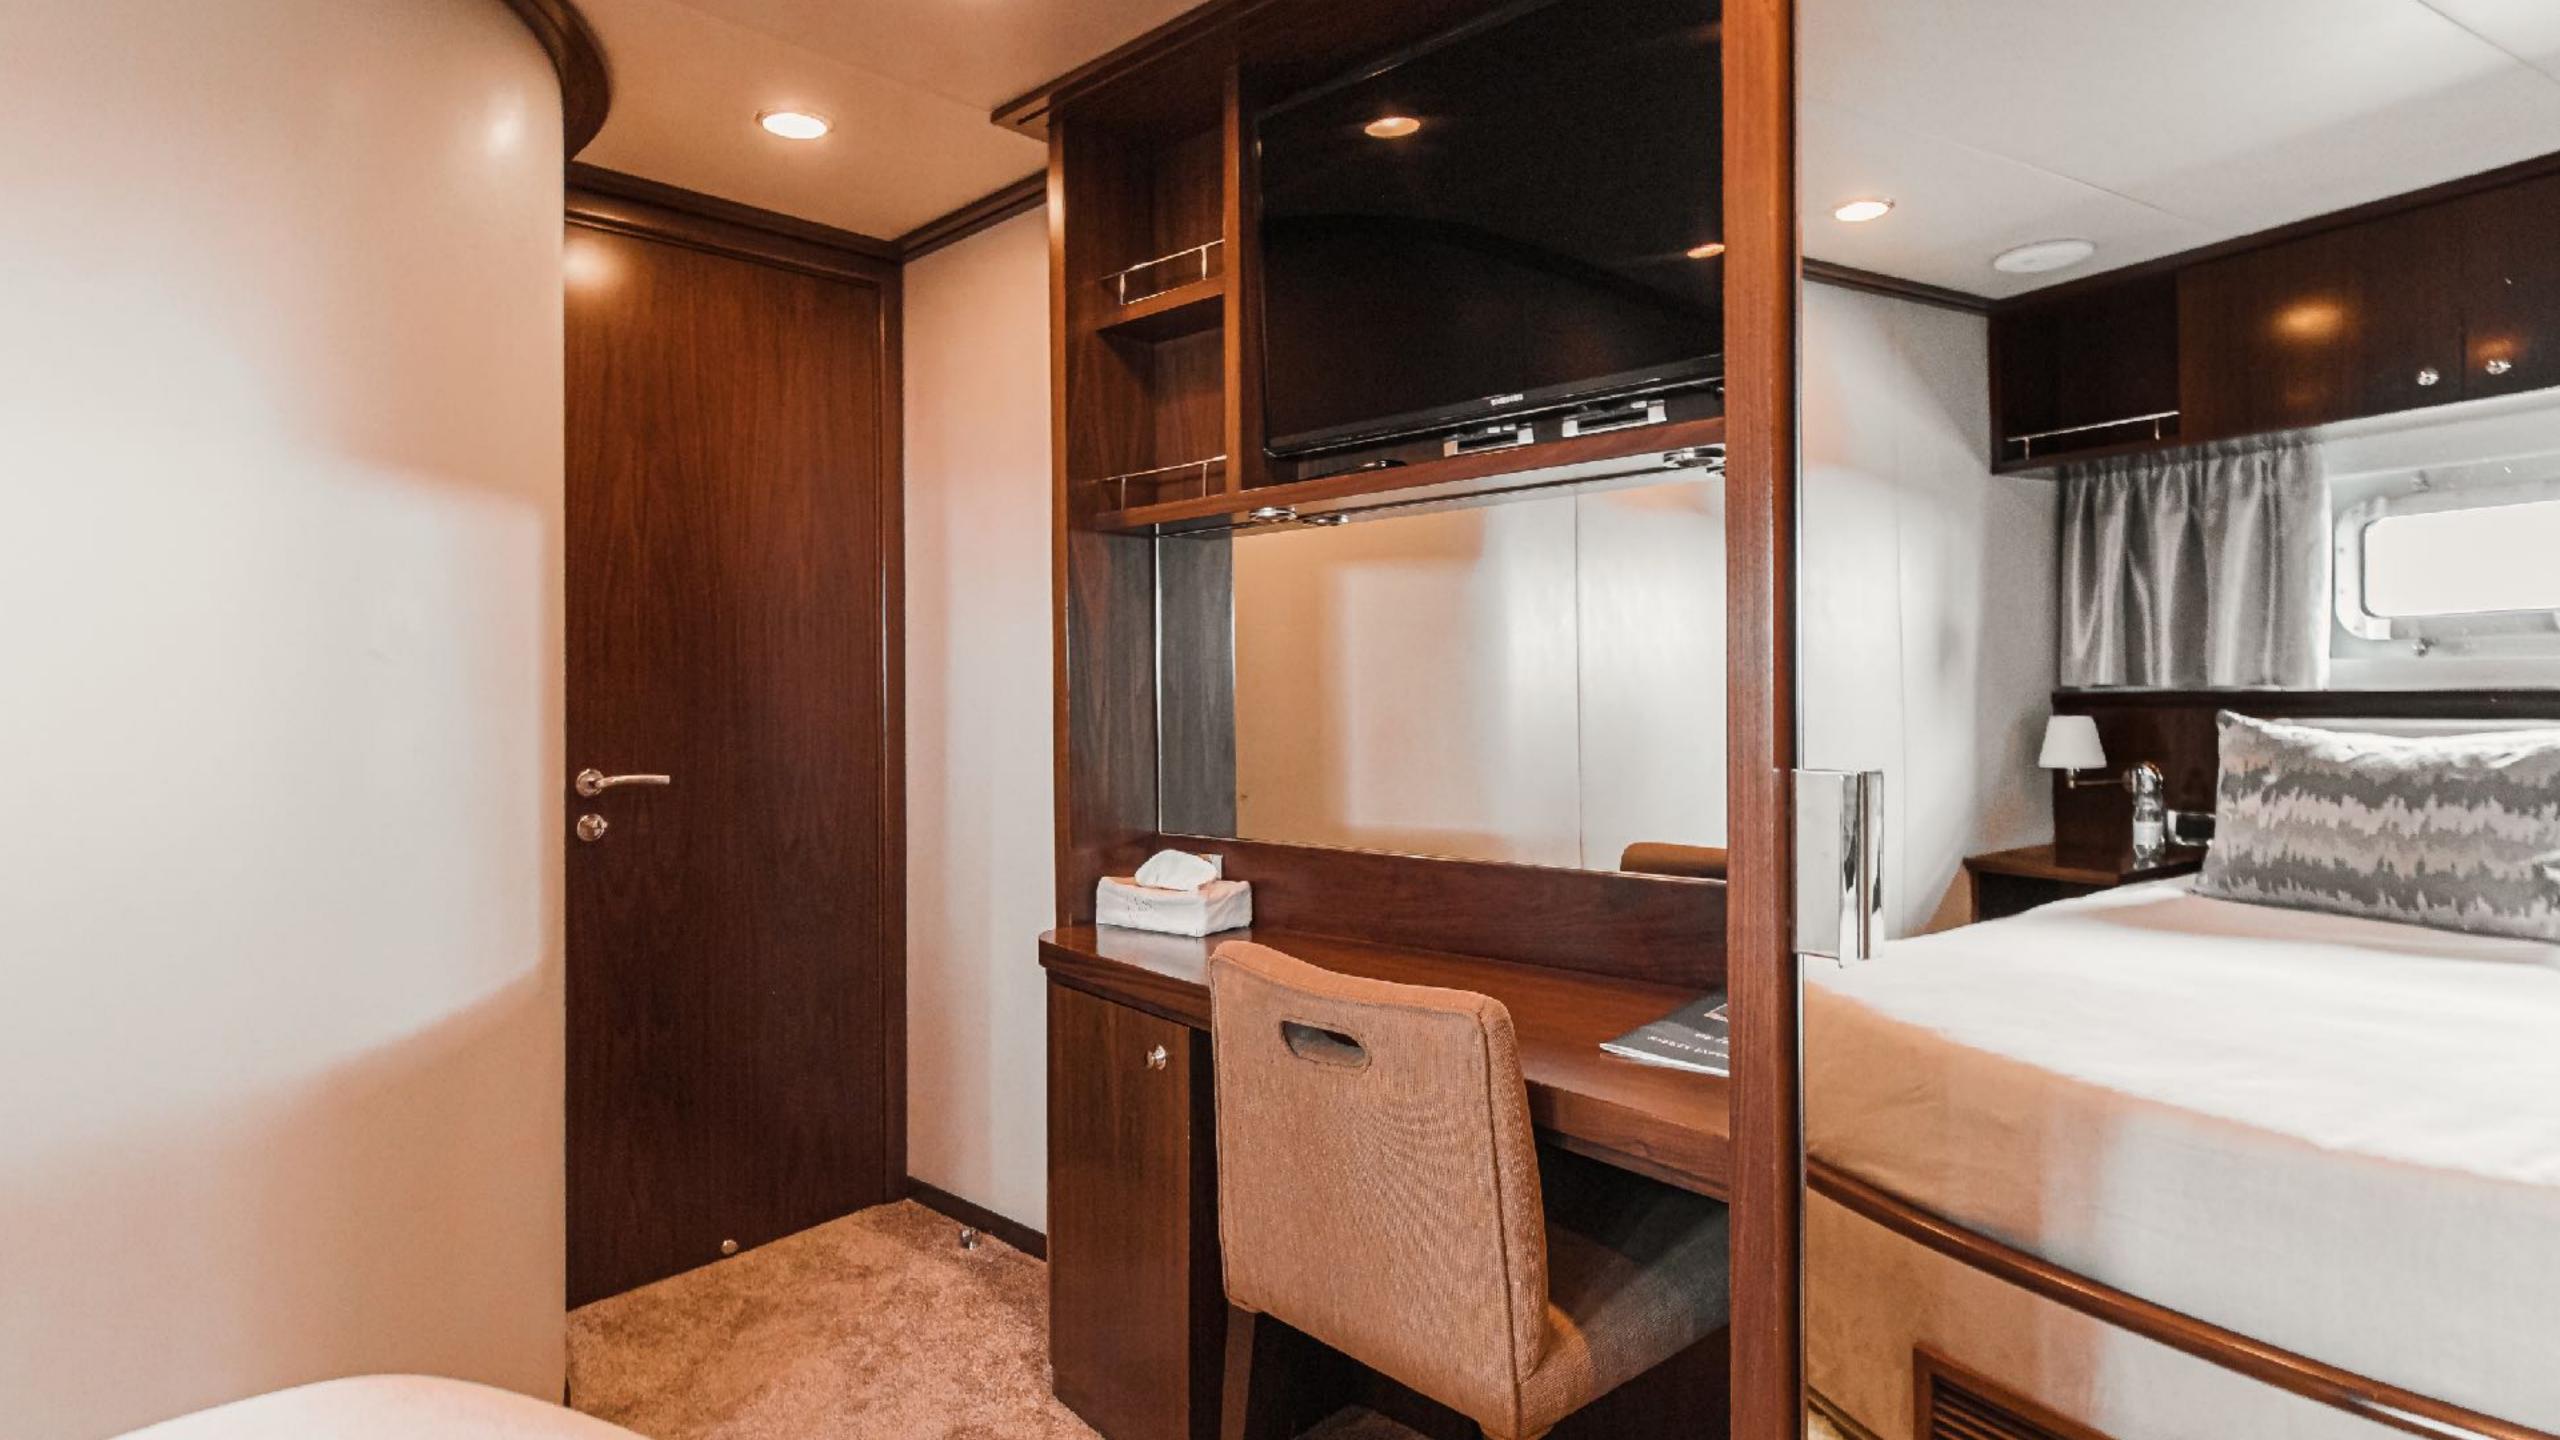

## XO OF THE SEAS

XO OF THE SEAS was designed by the renowned and awardwinning naval architect Ed Dubois, combining excellent seakeeping with good looks and spacious accommodation.

The top deck has a dining table, welcoming seating area, and jacuzzi surrounded by a sun bed providing perfect surroundings for enjoying time with friends and family. Up to 11 guests can be accommodated in five modern-styled cabins; including 3 double cabins with queen-sized beds plus 2 twins and a Pullman berth, all with entertainment centers and en-suite bathroom facilities.

#### ACCOMMODATION

OWNER:1X STATEROOM (KING SIZE BED)GUEST:2 X VIP (KING SIZE BED)CTAL:2 X TWIN (PLUS 1 X PULLMAN BED)TOTAL:11 GUESTSCREW:6

#### MAIN SALON:

1 X DVD PLAYER 1 X YAMAHA AUDIO SYSTEM 1 X DIGITAL MOVIE STORAGE SERVER WITH VIDEO AND MUSIC 1X SAMSUNG LED TV 50" 2 X IPAD WI-FI SPOTIFY, NETFLIX