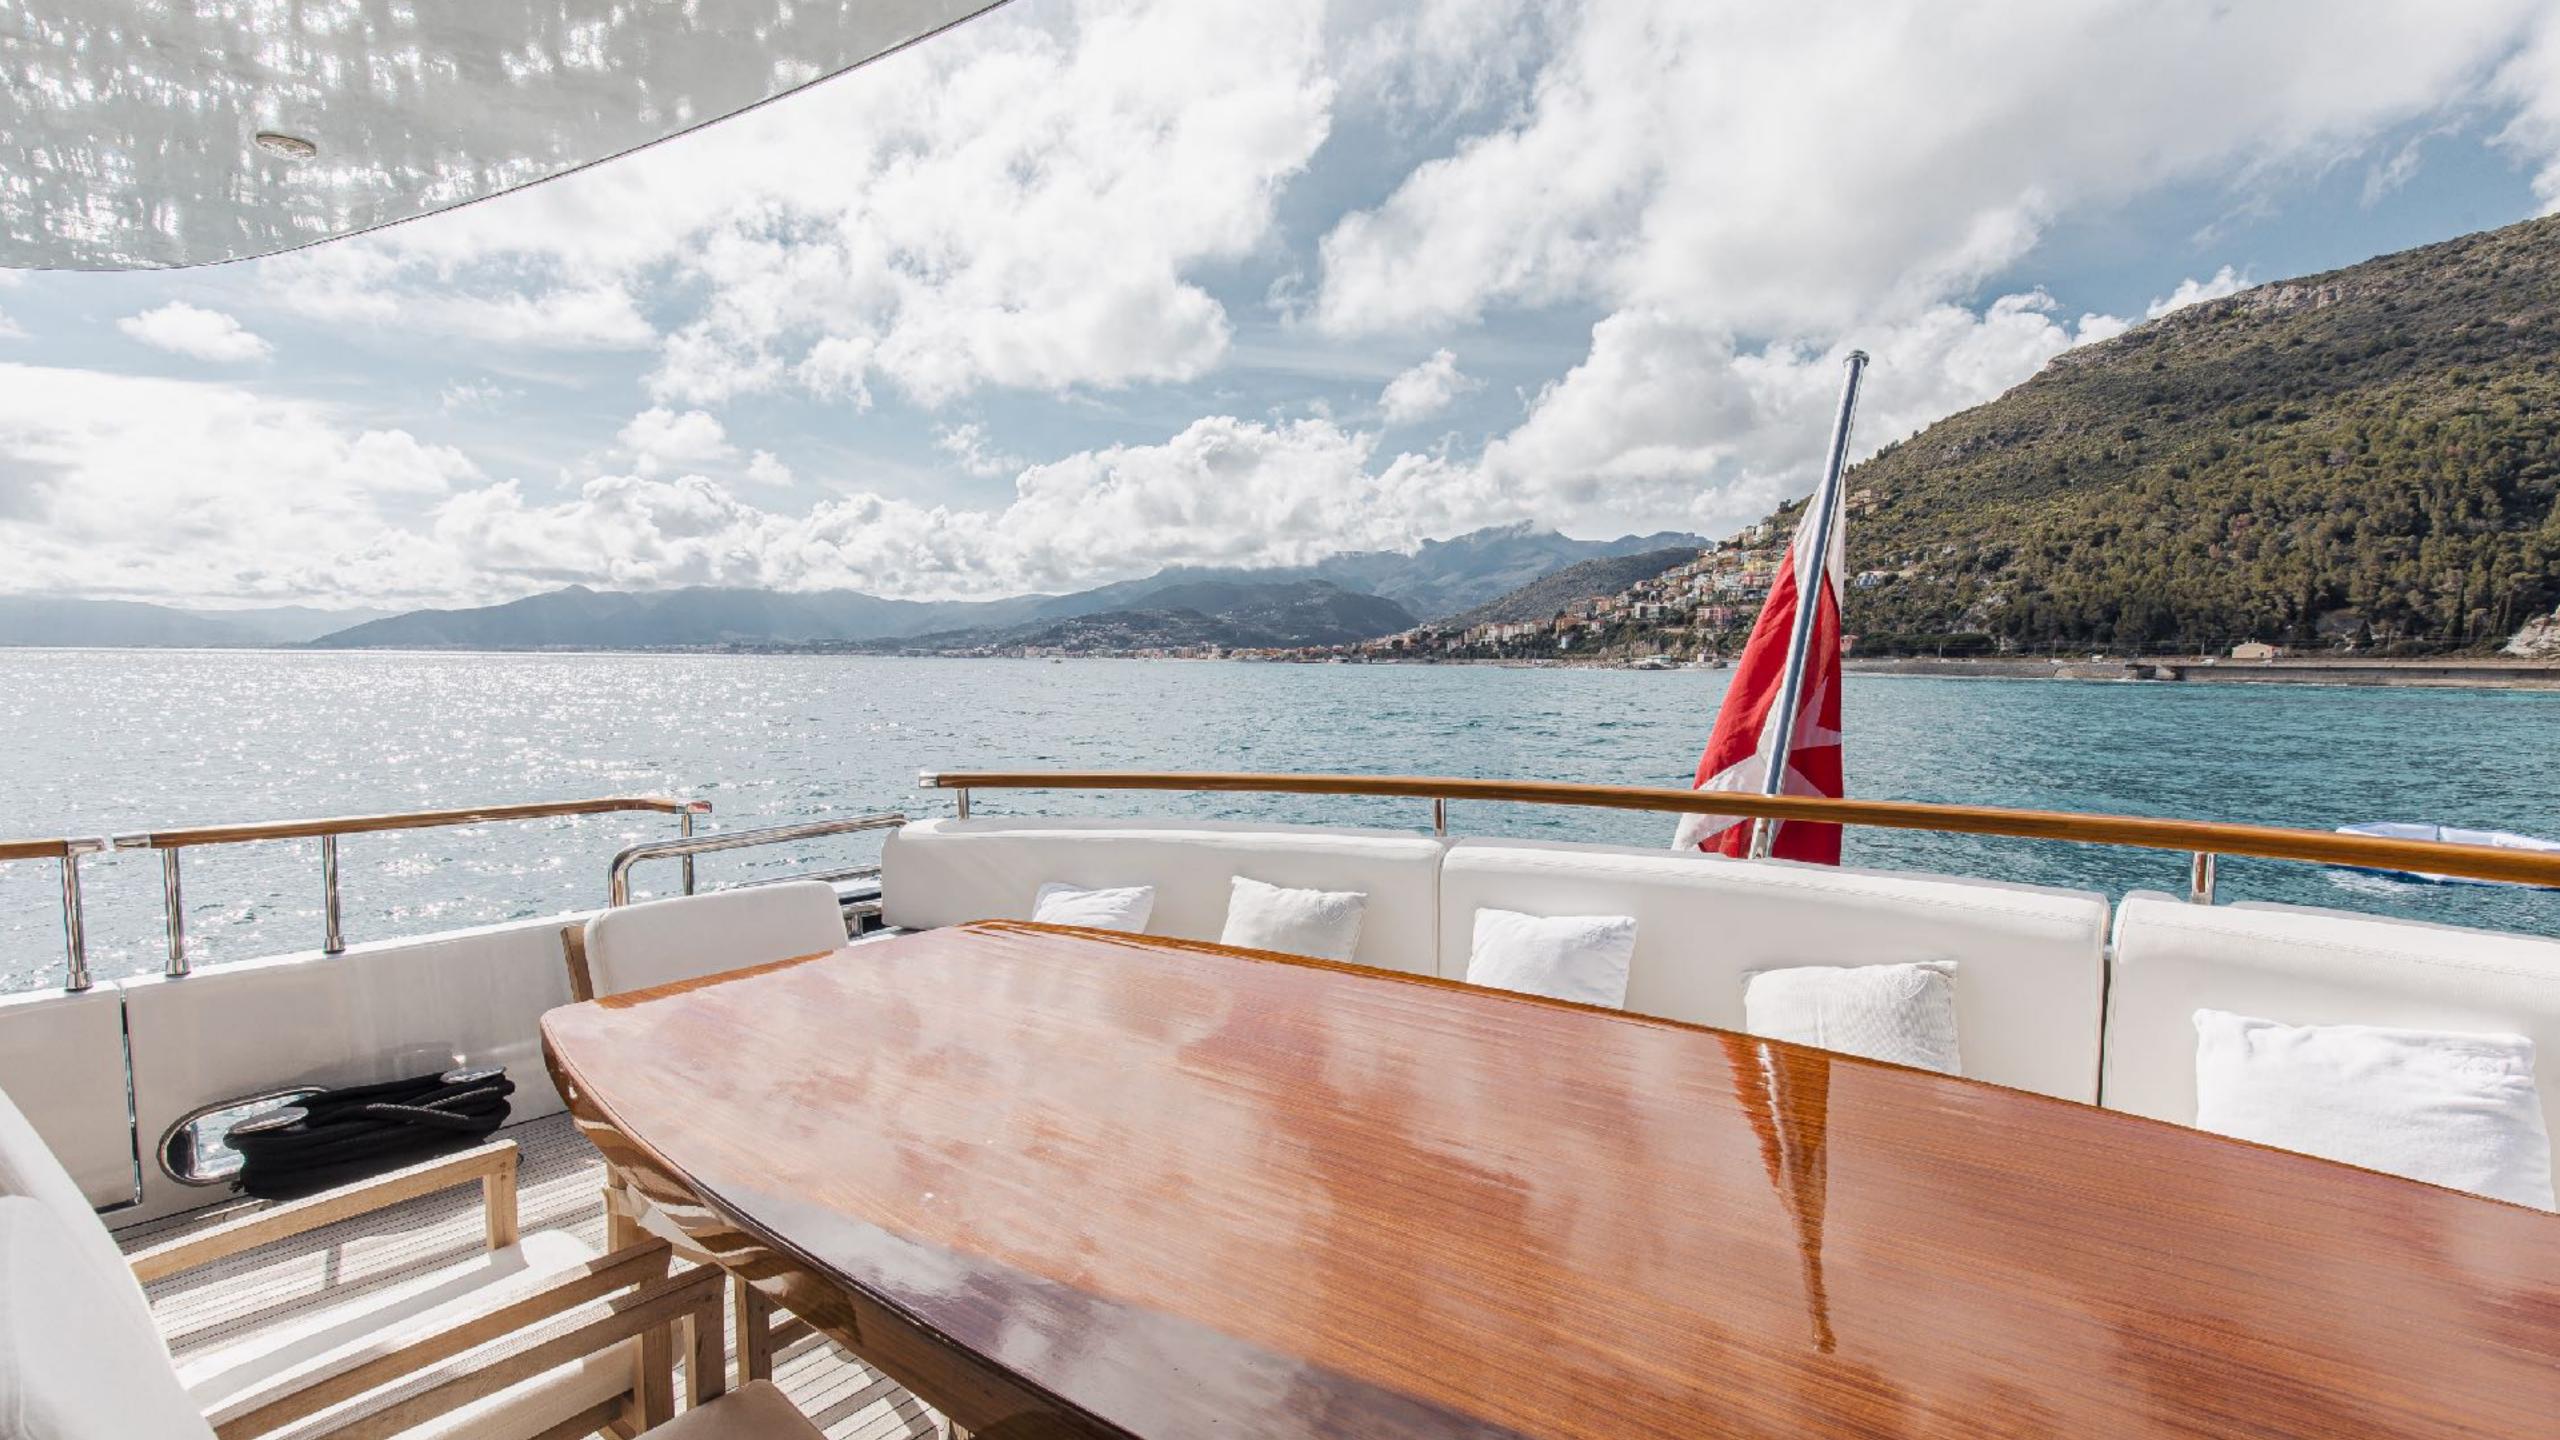

## XO OF THE SEAS

XO OF THE SEAS was designed by the renowned and awardwinning naval architect Ed Dubois, combining excellent seakeeping with good looks and spacious accommodation.

The top deck has a dining table, welcoming seating area, and jacuzzi surrounded by a sun bed providing perfect surroundings for enjoying time with friends and family. Up to 11 guests can be accommodated in five modern-styled cabins; including 3 double cabins with queen-sized beds plus 2 twins and a Pullman berth, all with entertainment centers and en-suite bathroom facilities.

## KEY FEATURES

- Steel hull.
- Ed Dubois Design.  $\bullet$
- Air-conditioning.
- A full-beam salon.
- Sociable top deck with jacuzzi and sun beds. ullet
- Extensive selection of water toys including a floating island, seabed, paddle • boards, and snorkeling gear.