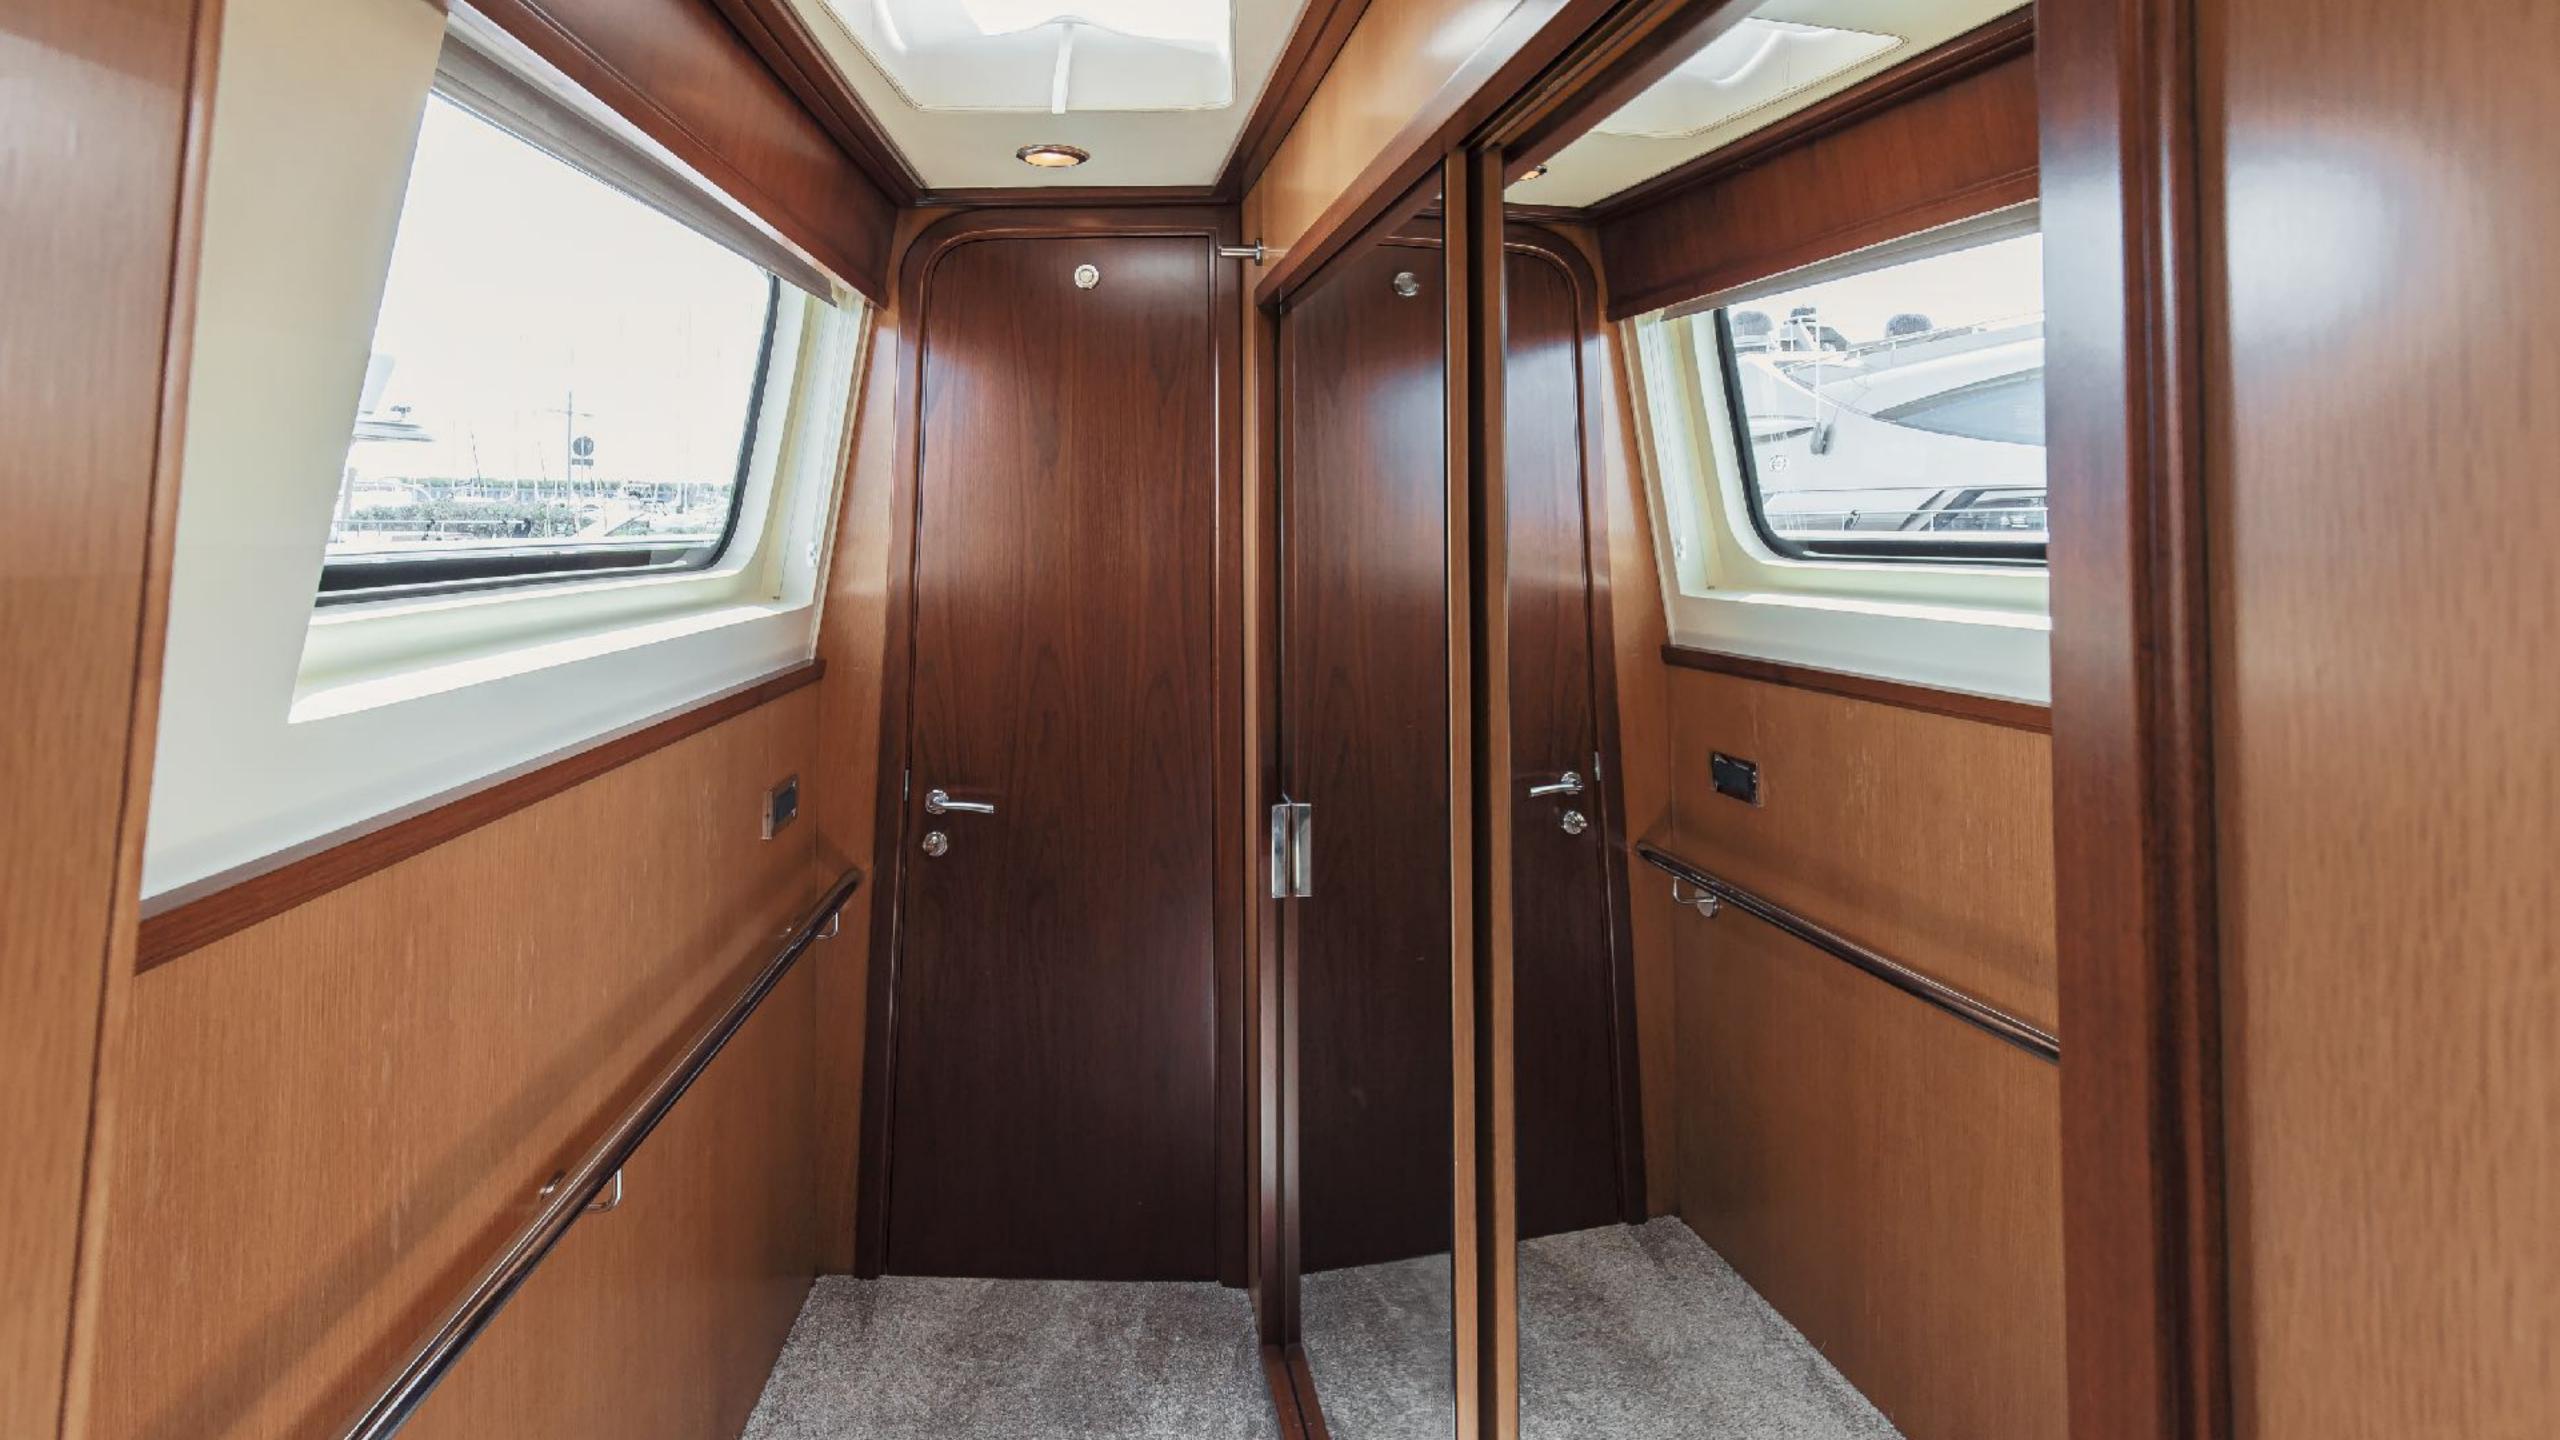

## XO OF THE SEAS

XO OF THE SEAS was designed by the renowned and awardwinning naval architect Ed Dubois, combining excellent seakeeping with good looks and spacious accommodation.

The top deck has a dining table, welcoming seating area, and jacuzzi surrounded by a sun bed providing perfect surroundings for enjoying time with friends and family. Up to 11 guests can be accommodated in five modern-styled cabins; including 3 double cabins with queen-sized beds plus 2 twins and a Pullman berth, all with entertainment centers and en-suite bathroom facilities.