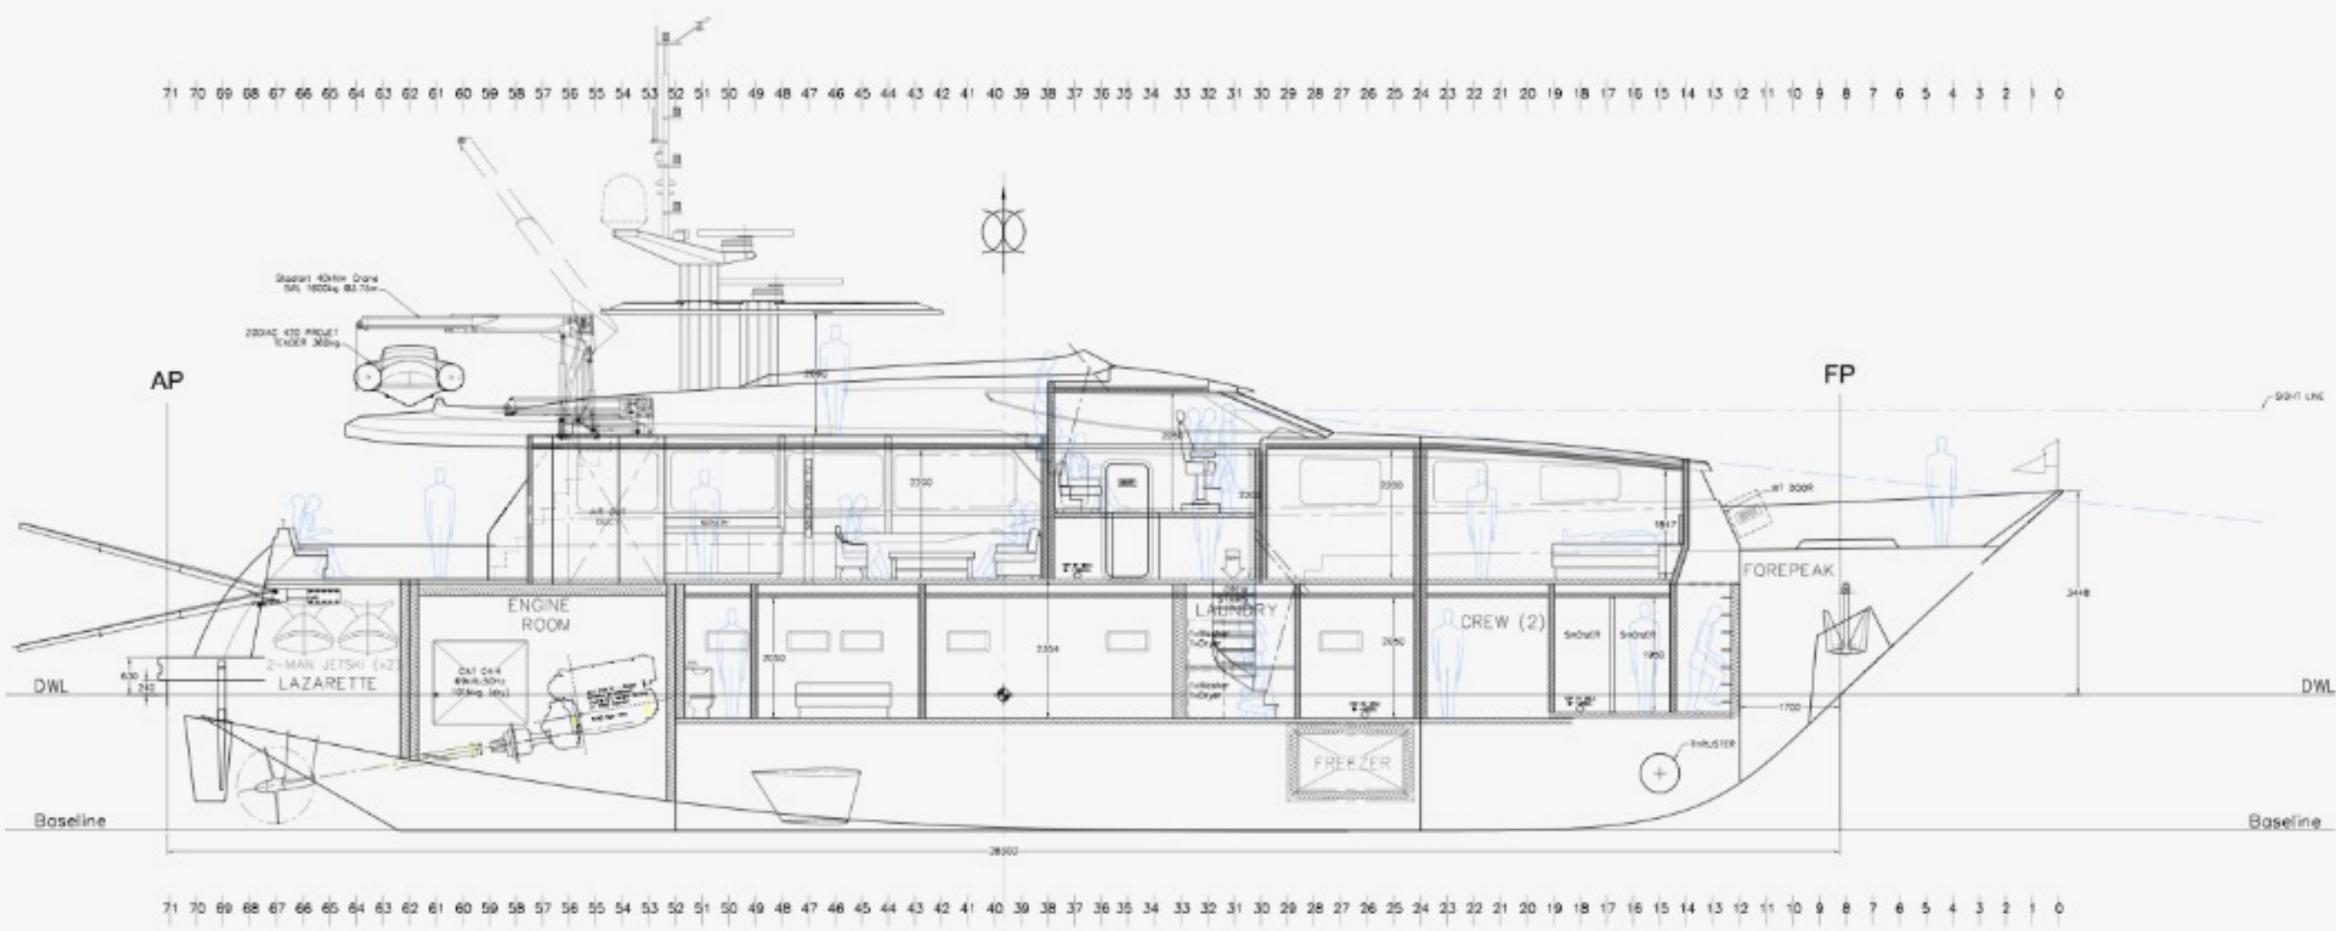

ng table, welcoming seating area, and jacuzzi surrounded by a sun bed providing perfect surroundings for enjoying time with friends and family. Up to 11 guests can be accommodated in five modern-styled cabins; including 3 double cabins with queen-sized beds plus 2 twins and a Pullman berth, all with entertainment centers and en-suite bathroom facilities.

## FOR CHARTER





## KEY FEATURES

- Steel hull.
- Ed Dubois Design.  $\bullet$
- Air-conditioning.
- A full-beam salon.
- Sociable top deck with jacuzzi and sun beds. ullet
- Extensive selection of water toys including a floating island, seabed, paddle • boards, and snorkeling gear.











































































































**GENERAL ARRANGEMENTS** 

# SECTIONAL PROFILE



10.00

11.00

# LOWER DECK



71 70 69 68 67 66 65 64 63 62 61 60 59 58 57 56 55 54 53 52 51 50 49 48 47 46 45 44 43 42 41 40 39 38 37 36 35 34 33 32 31 30 29 28 27 26 25 24 23 22 21 20 19 18 17 16 15 14 13 12 11 10 9 8 7 6 5 4 3 2 1 0

# MAIN DECK



# **FLYBRIDGE DECK**



SPECIFICATION

#### CHARACTERISTICS

NAME: BUILDER: YEAR (REFIT YEARS): FLAG: HULL: EXTERIOR DESIGNER: BUILDER: CRUISING SPEED: XO OF THE SEAS USTAOGLU YACHTS 2012 (2019) MALTA STEEL DUBOIS USTAOGLU YACHTS 10 KNOTS

#### ACCOMMODATION

OWNER:1X STATEROOM (KING SIZE BED)GUEST:2 X VIP (KING SIZE BED)CTAL:2 X TWIN (PLUS 1 X PULLMAN BED)TOTAL:11 GUESTSCREW:6

#### DIMENSIONS

LENGTH O.A: BEAM: DRAFT: GROSS TONNAGE: 32.09 M (107FT 9") 7.60 M (24FT 9") 2.23 M (7FT 8") 225

#### MACHINERY

**MAIN ENGINES:** 2 X CAT C18 (865