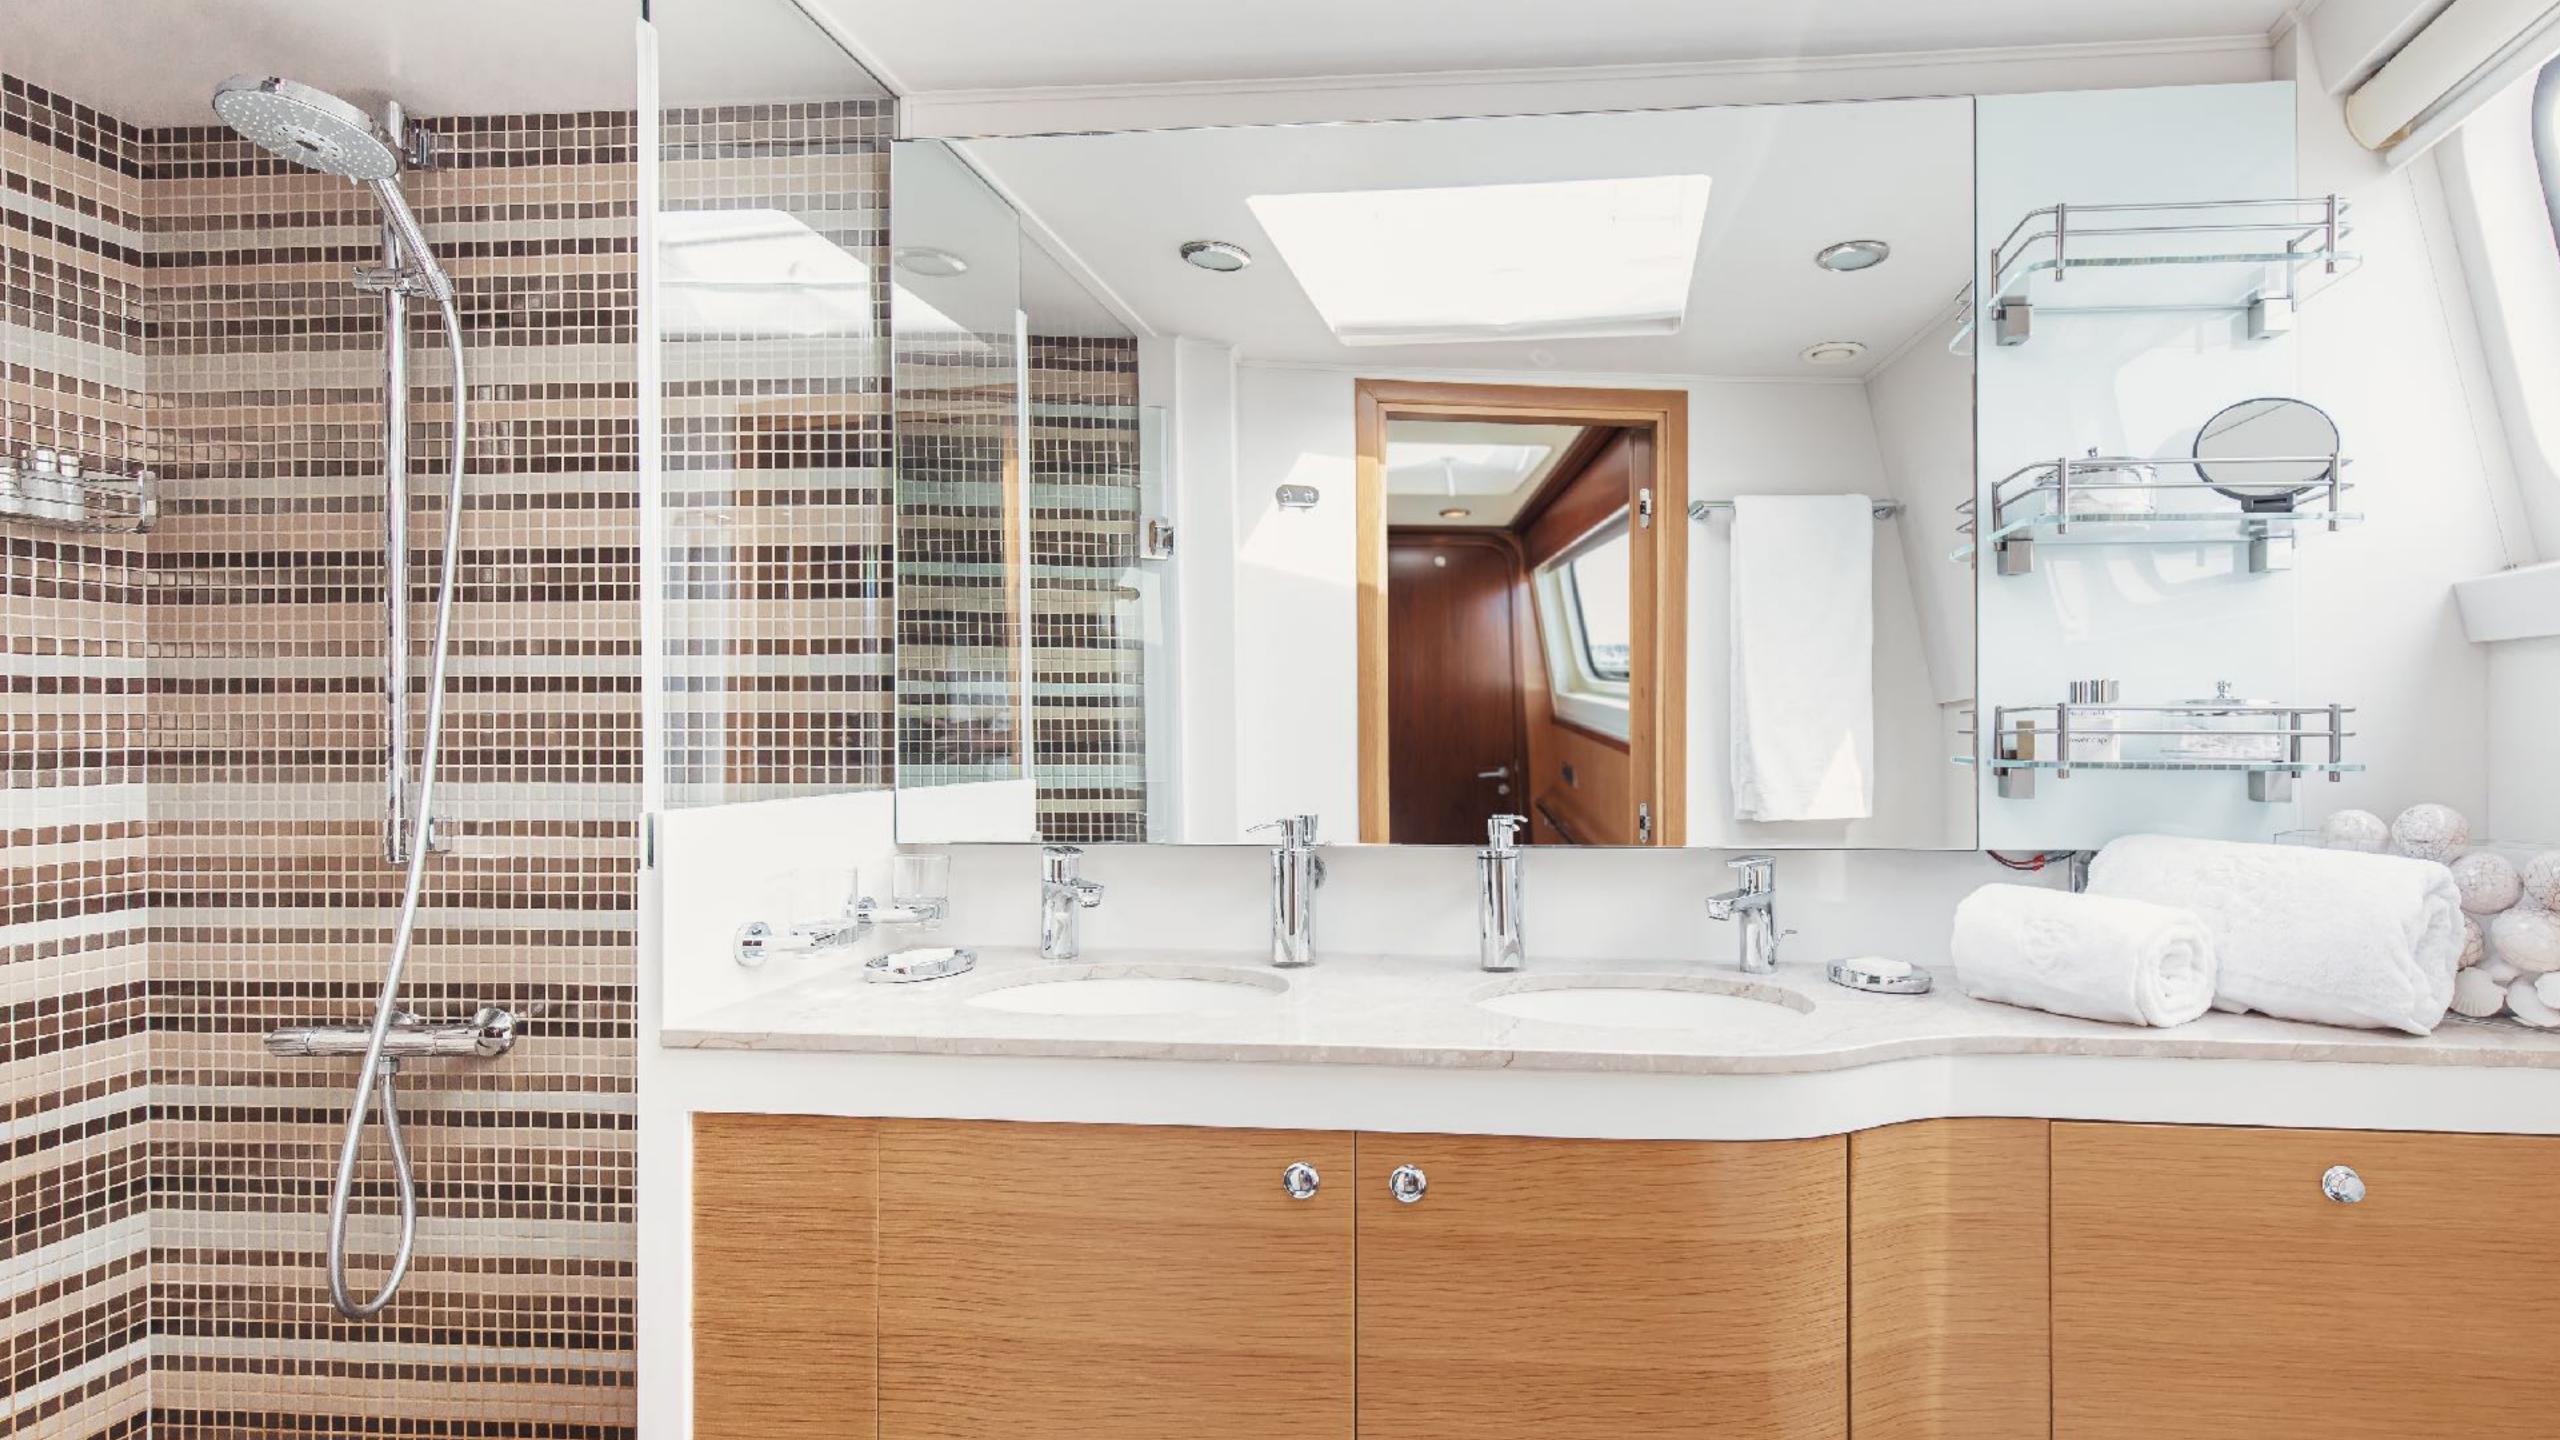

## XO OF THE SEAS

XO OF THE SEAS was designed by the renowned and awardwinning naval architect Ed Dubois, combining excellent seakeeping with good looks and spacious accommodation.

The top deck has a dining table, welcoming seating area, and jacuzzi surrounded by a sun bed providing perfect surroundings for enjoying time with friends and family. Up to 11 guests can be accommodated in five modern-styled cabins; including 3 double cabins with queen-sized beds plus 2 twins and a Pullman berth, all with entertainment centers and en-suite bathroom facilities.