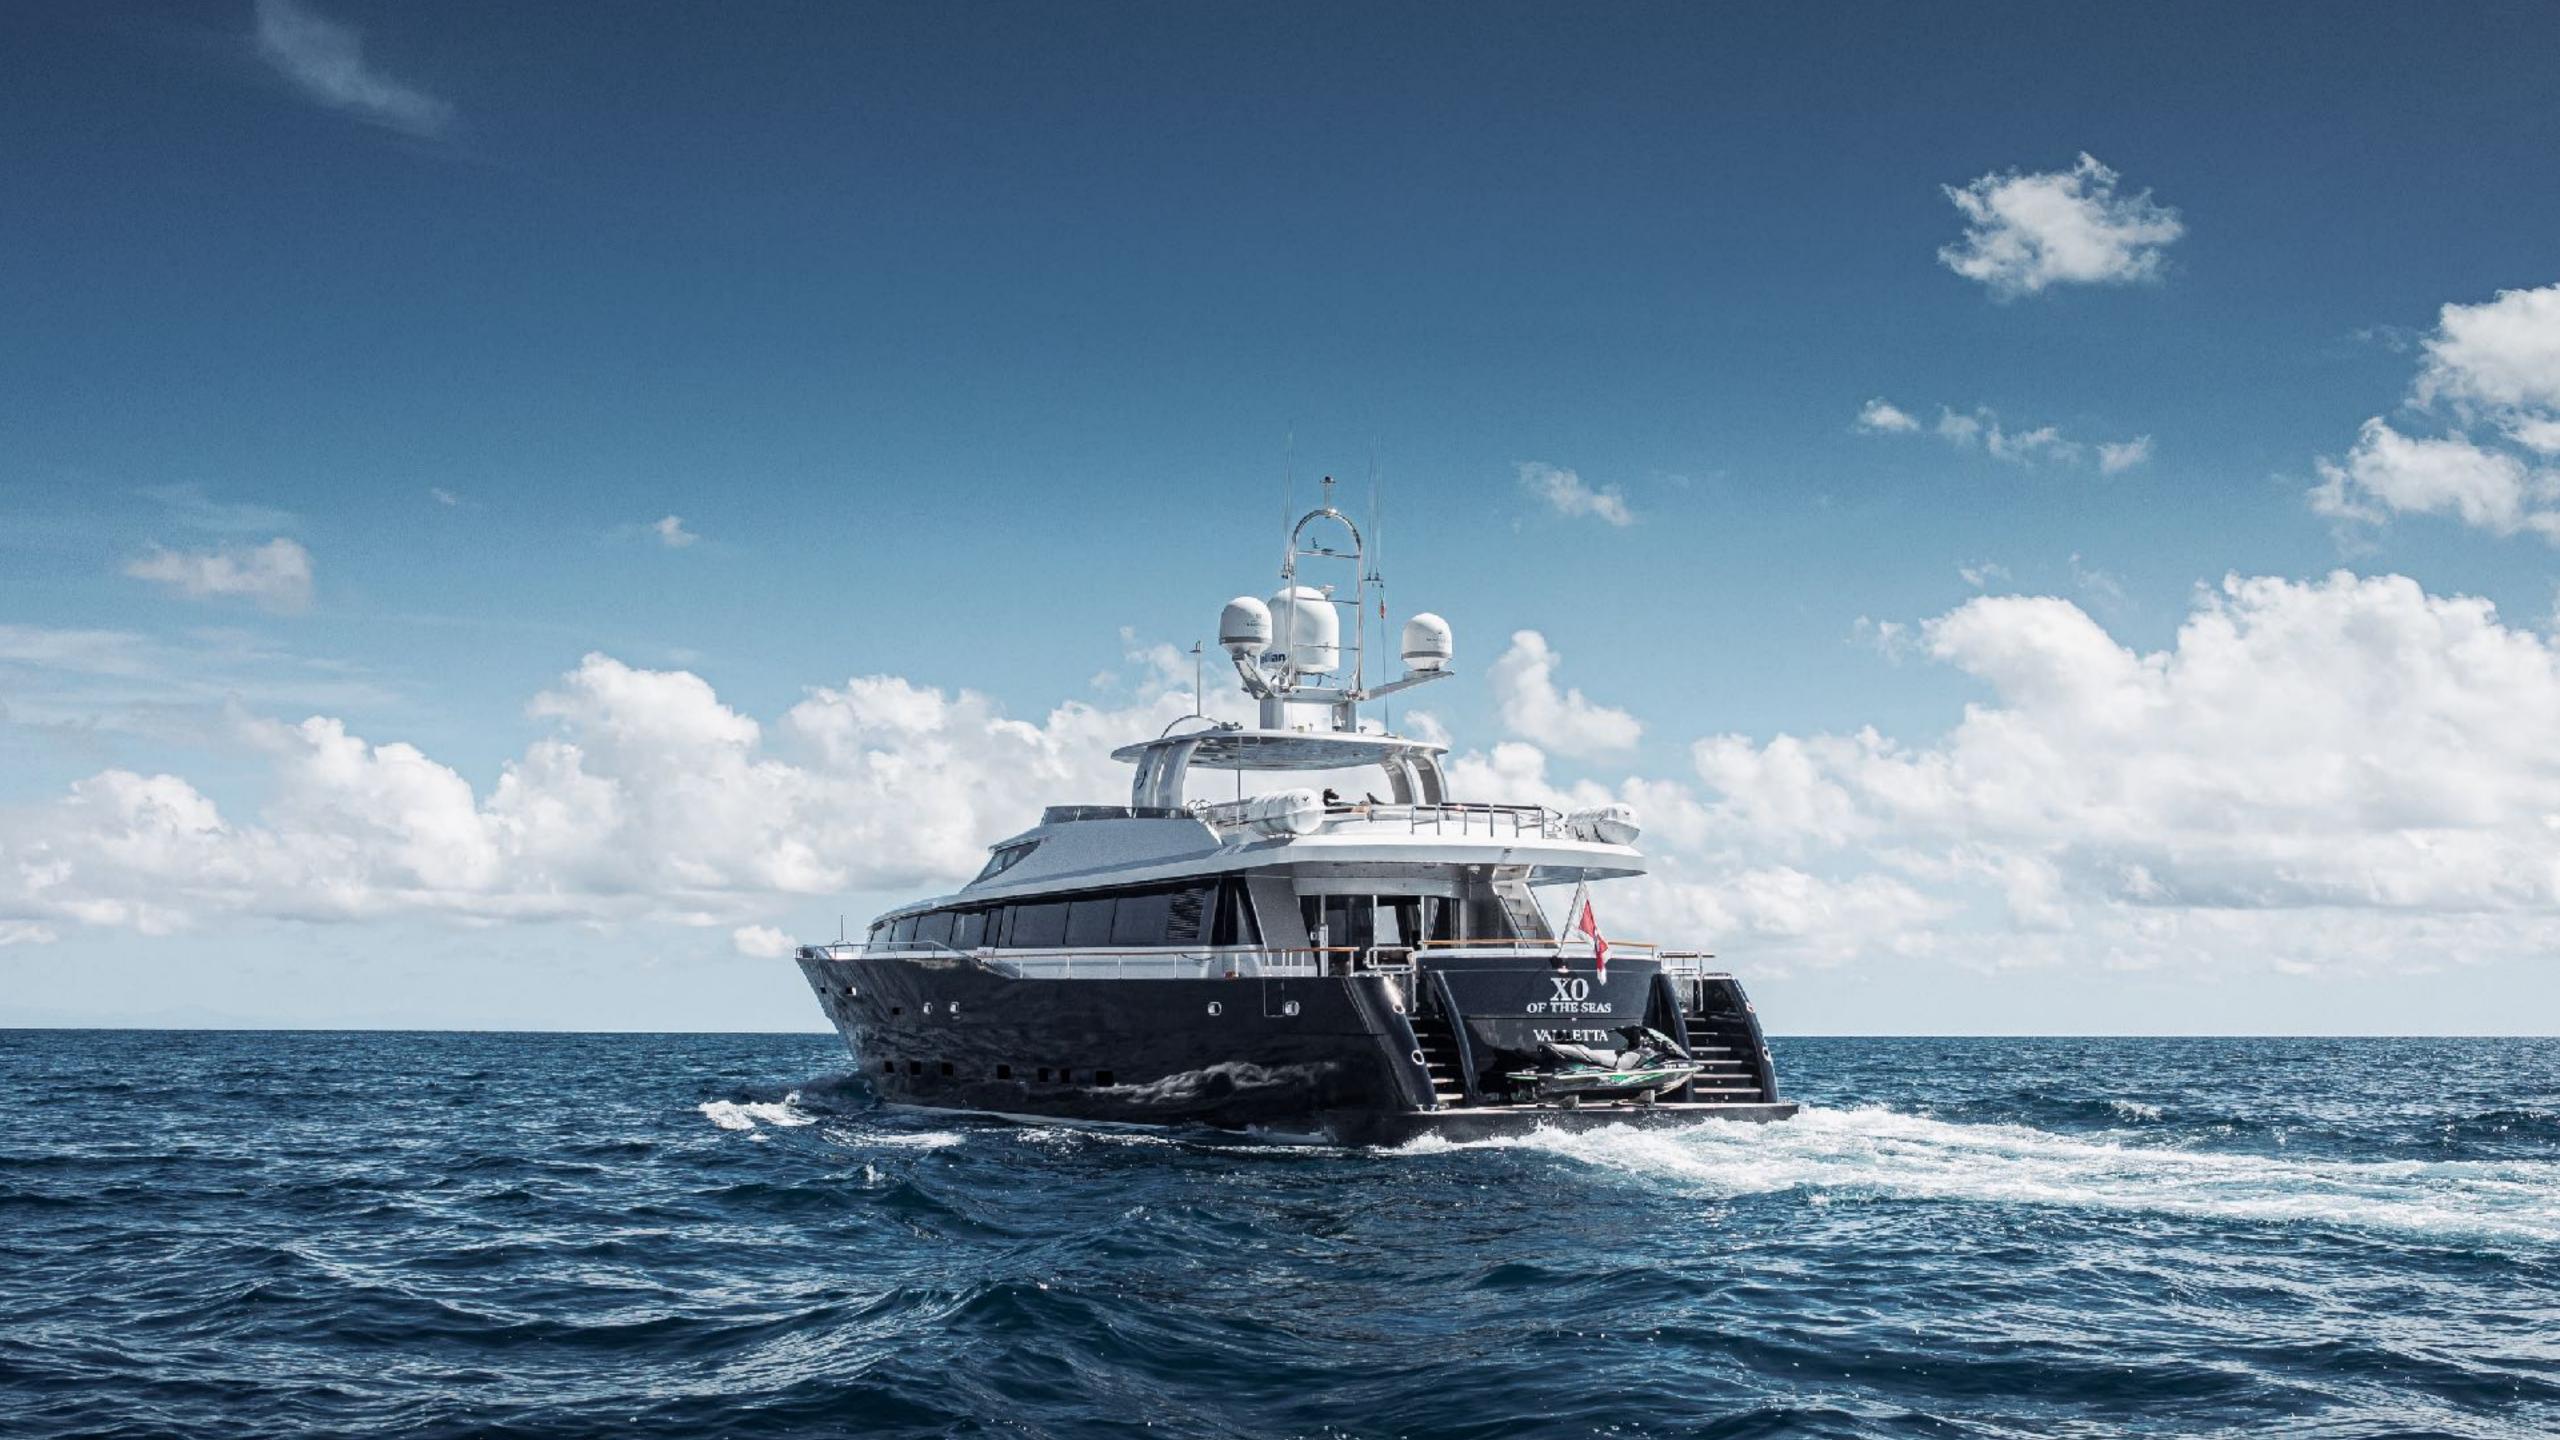

#### **TENDER & TOYS**

**TENDERS**:

TOYS:

TIGER RIB 480 SPORTS LINE - VALMEX, POWERED WITH SUZUKI DF 90 ATX WAVERUNNER/JETSKI: 1 KAWASAKI 15 F, MODEL 2017. 150 HORSEPOWER. MAX SPEED 100KM/H. 3 SEATER WAKEBOARD WATER-SKIS SEA BOB F5S INFLATABLE STERN PLATFORM WITH A SIMILAR TECK ON THE TOP **JOBE LUNAR 3-SEATS** A NICE FLOATING ISLANDS