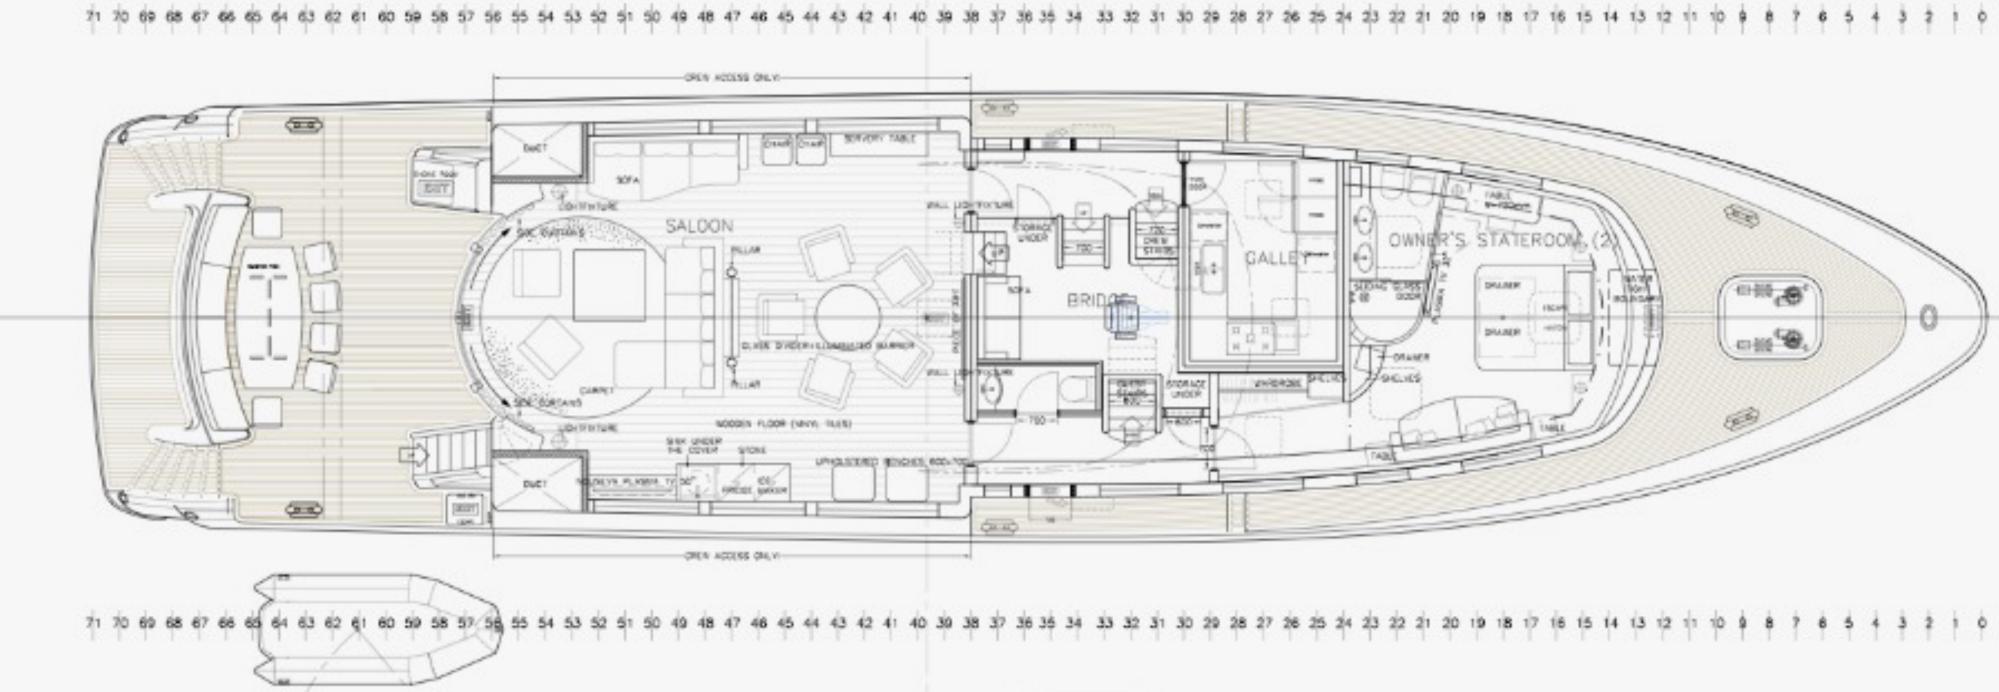

# MAIN DECK

## XO OF THE SEAS

XO OF THE SEAS was designed by the renowned and awardwinning naval architect Ed Dubois, combining excellent seakeeping with good looks and spacious accommodation.

The top deck has a dining table, welcoming seating area, and jacuzzi surrounded by a sun bed providing perfect surroundings for enjoying time with friends and family. Up to 11 guests can be accommodated in five modern-styled cabins; including 3 double cabins with queen-sized beds plus 2 twins and a Pullman berth, all with entertainment centers and en-suite bathroom facilities.

#### ACCOMMODATION

OWNER:1X STATEROOM (KING SIZE BED)GUEST:2 X VIP (KING SIZE BED)CTAL:2 X TWIN (PLUS 1 X PULLMAN BED)TOTAL:11 GUESTSCREW:6