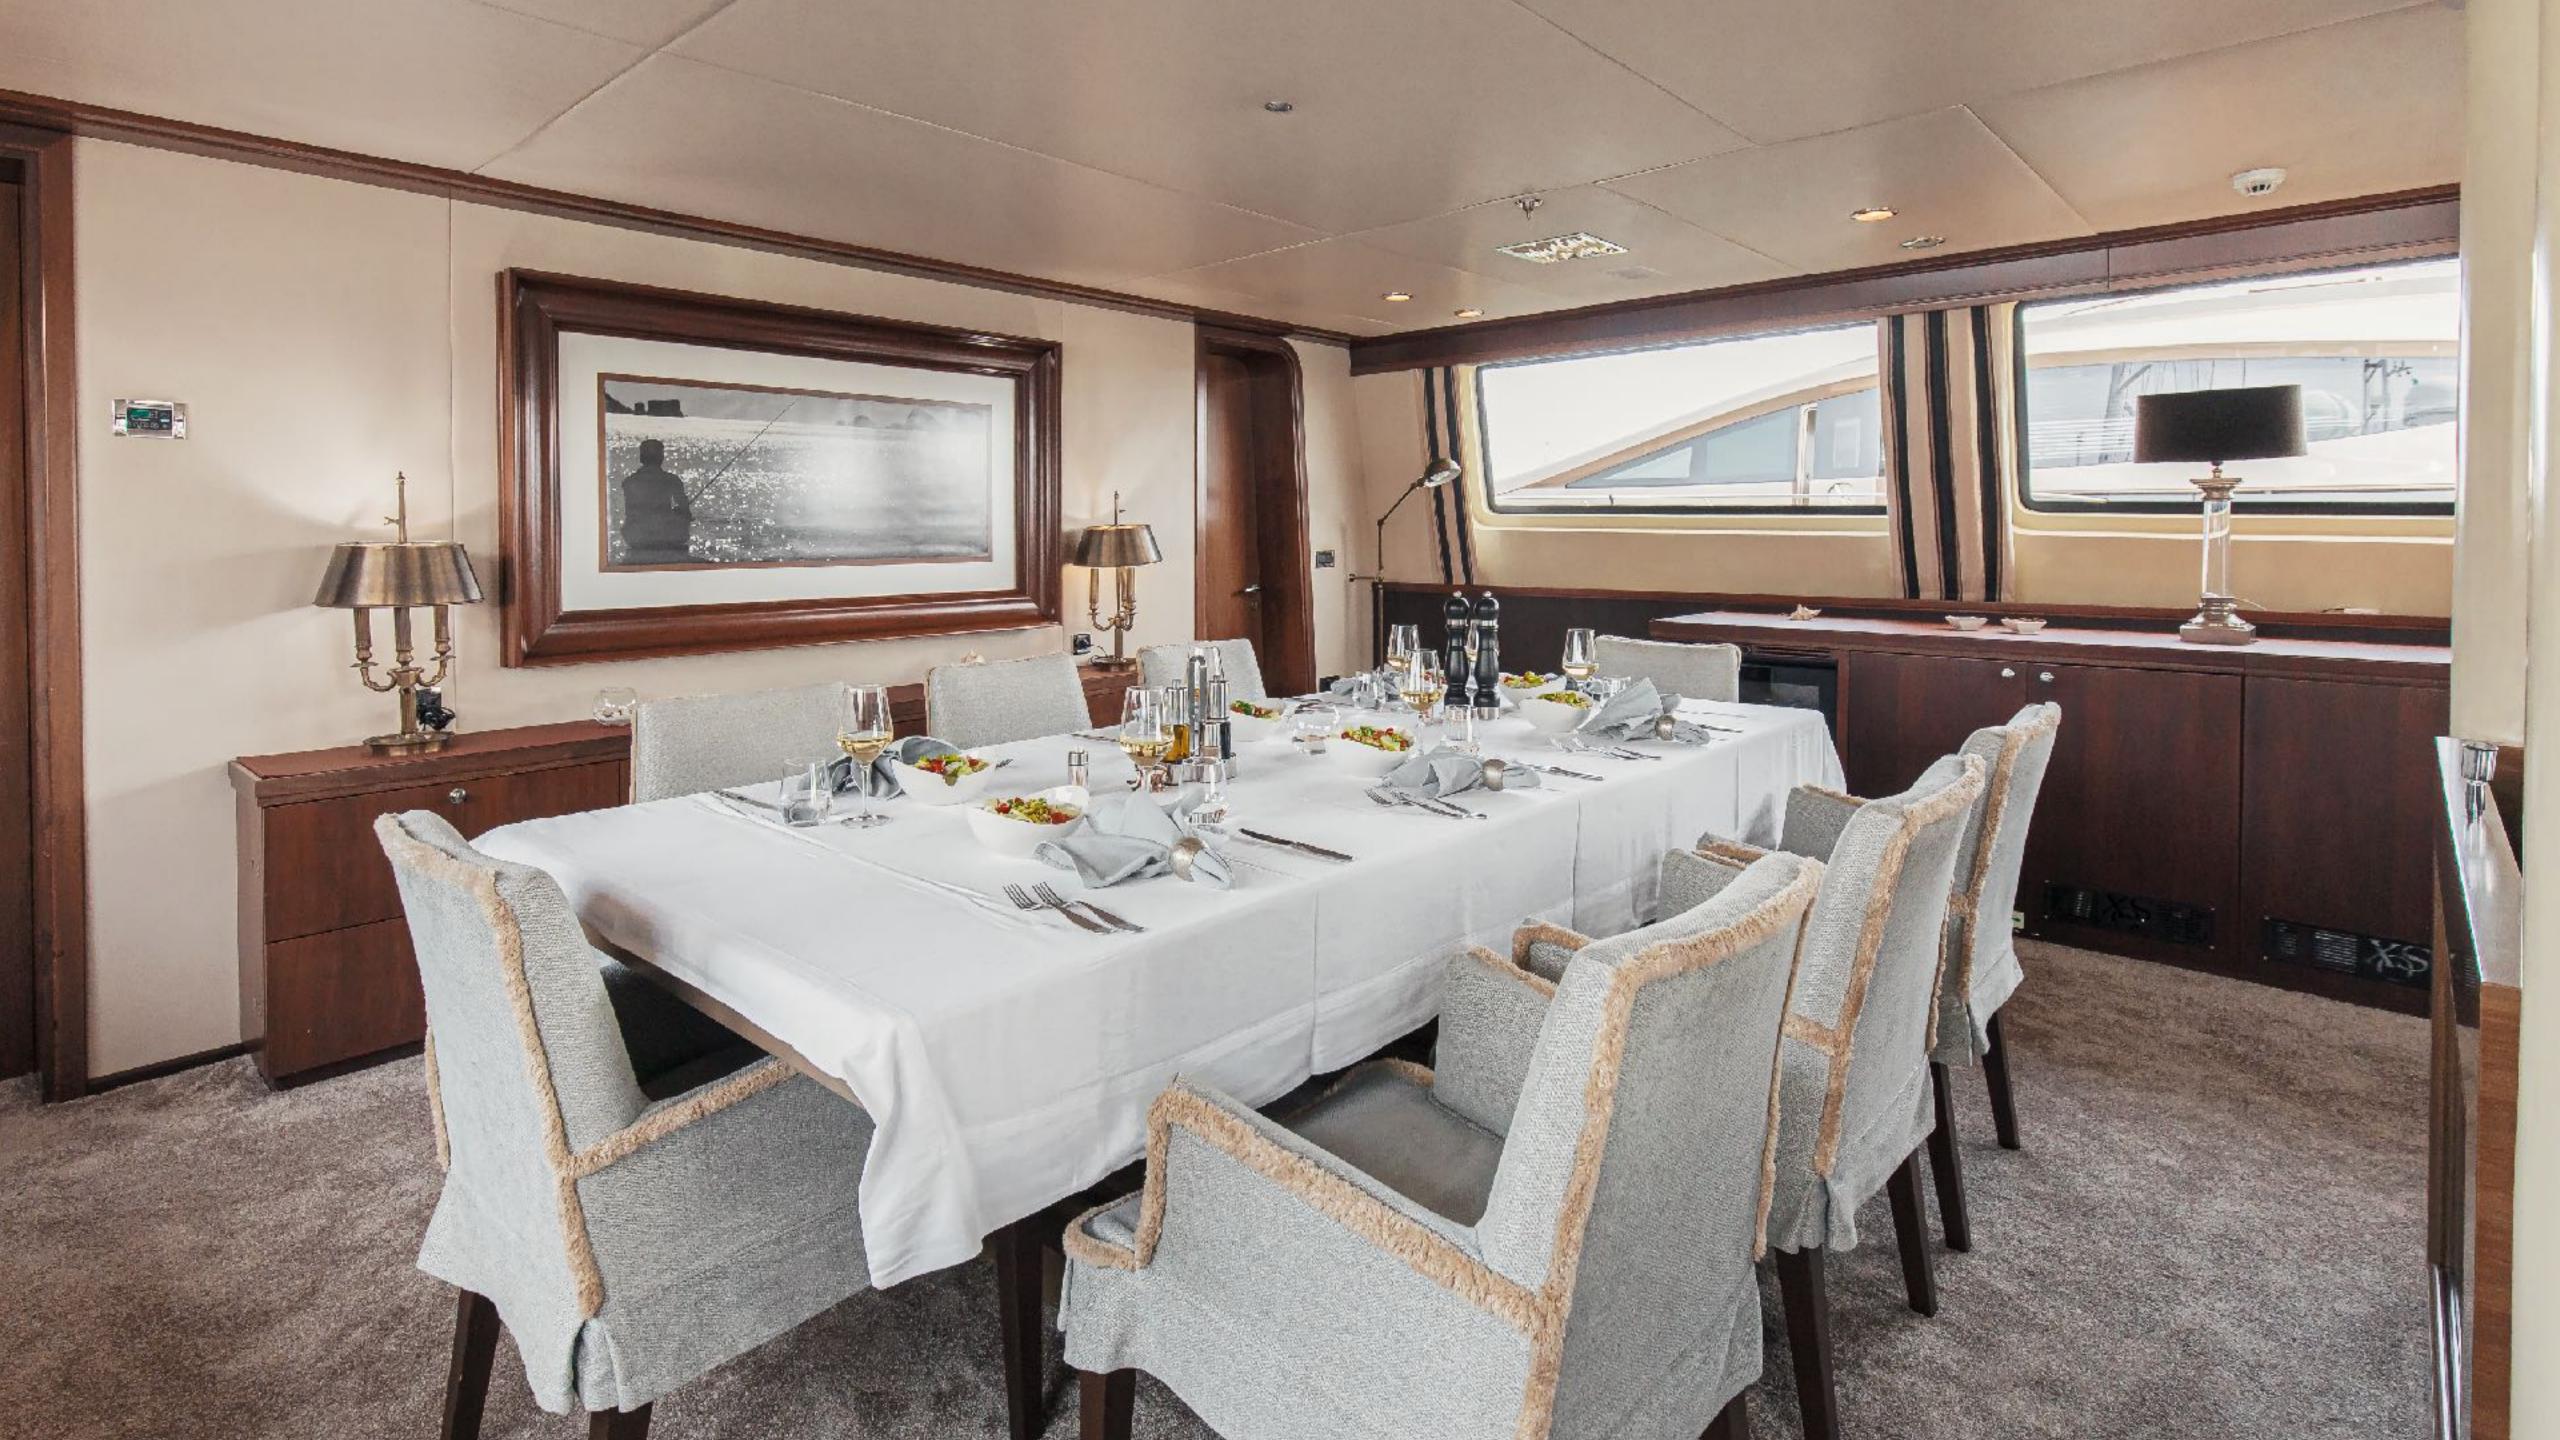

## XO OF THE SEAS

XO OF THE SEAS was designed by the renowned and awardwinning naval architect Ed Dubois, combining excellent seakeeping with good looks and spacious accommodation.

The top deck has a dining table, welcoming seating area, and jacuzzi surrounded by a sun bed providing perfect surroundings for enjoying time with friends and family. Up to 11 guests can be accommodated in five modern-styled cabins; including 3 double cabins with queen-sized beds plus 2 twins and a Pullman berth, all with entertainment centers and en-suite bathroom facilities.

#### ACCOMMODATION

OWNER:1X STATEROOM (KING SIZE BED)GUEST:2 X VIP (KING SIZE BED)CTAL:2 X TWIN (PLUS 1 X PULLMAN BED)TOTAL:11 GUESTSCREW:6