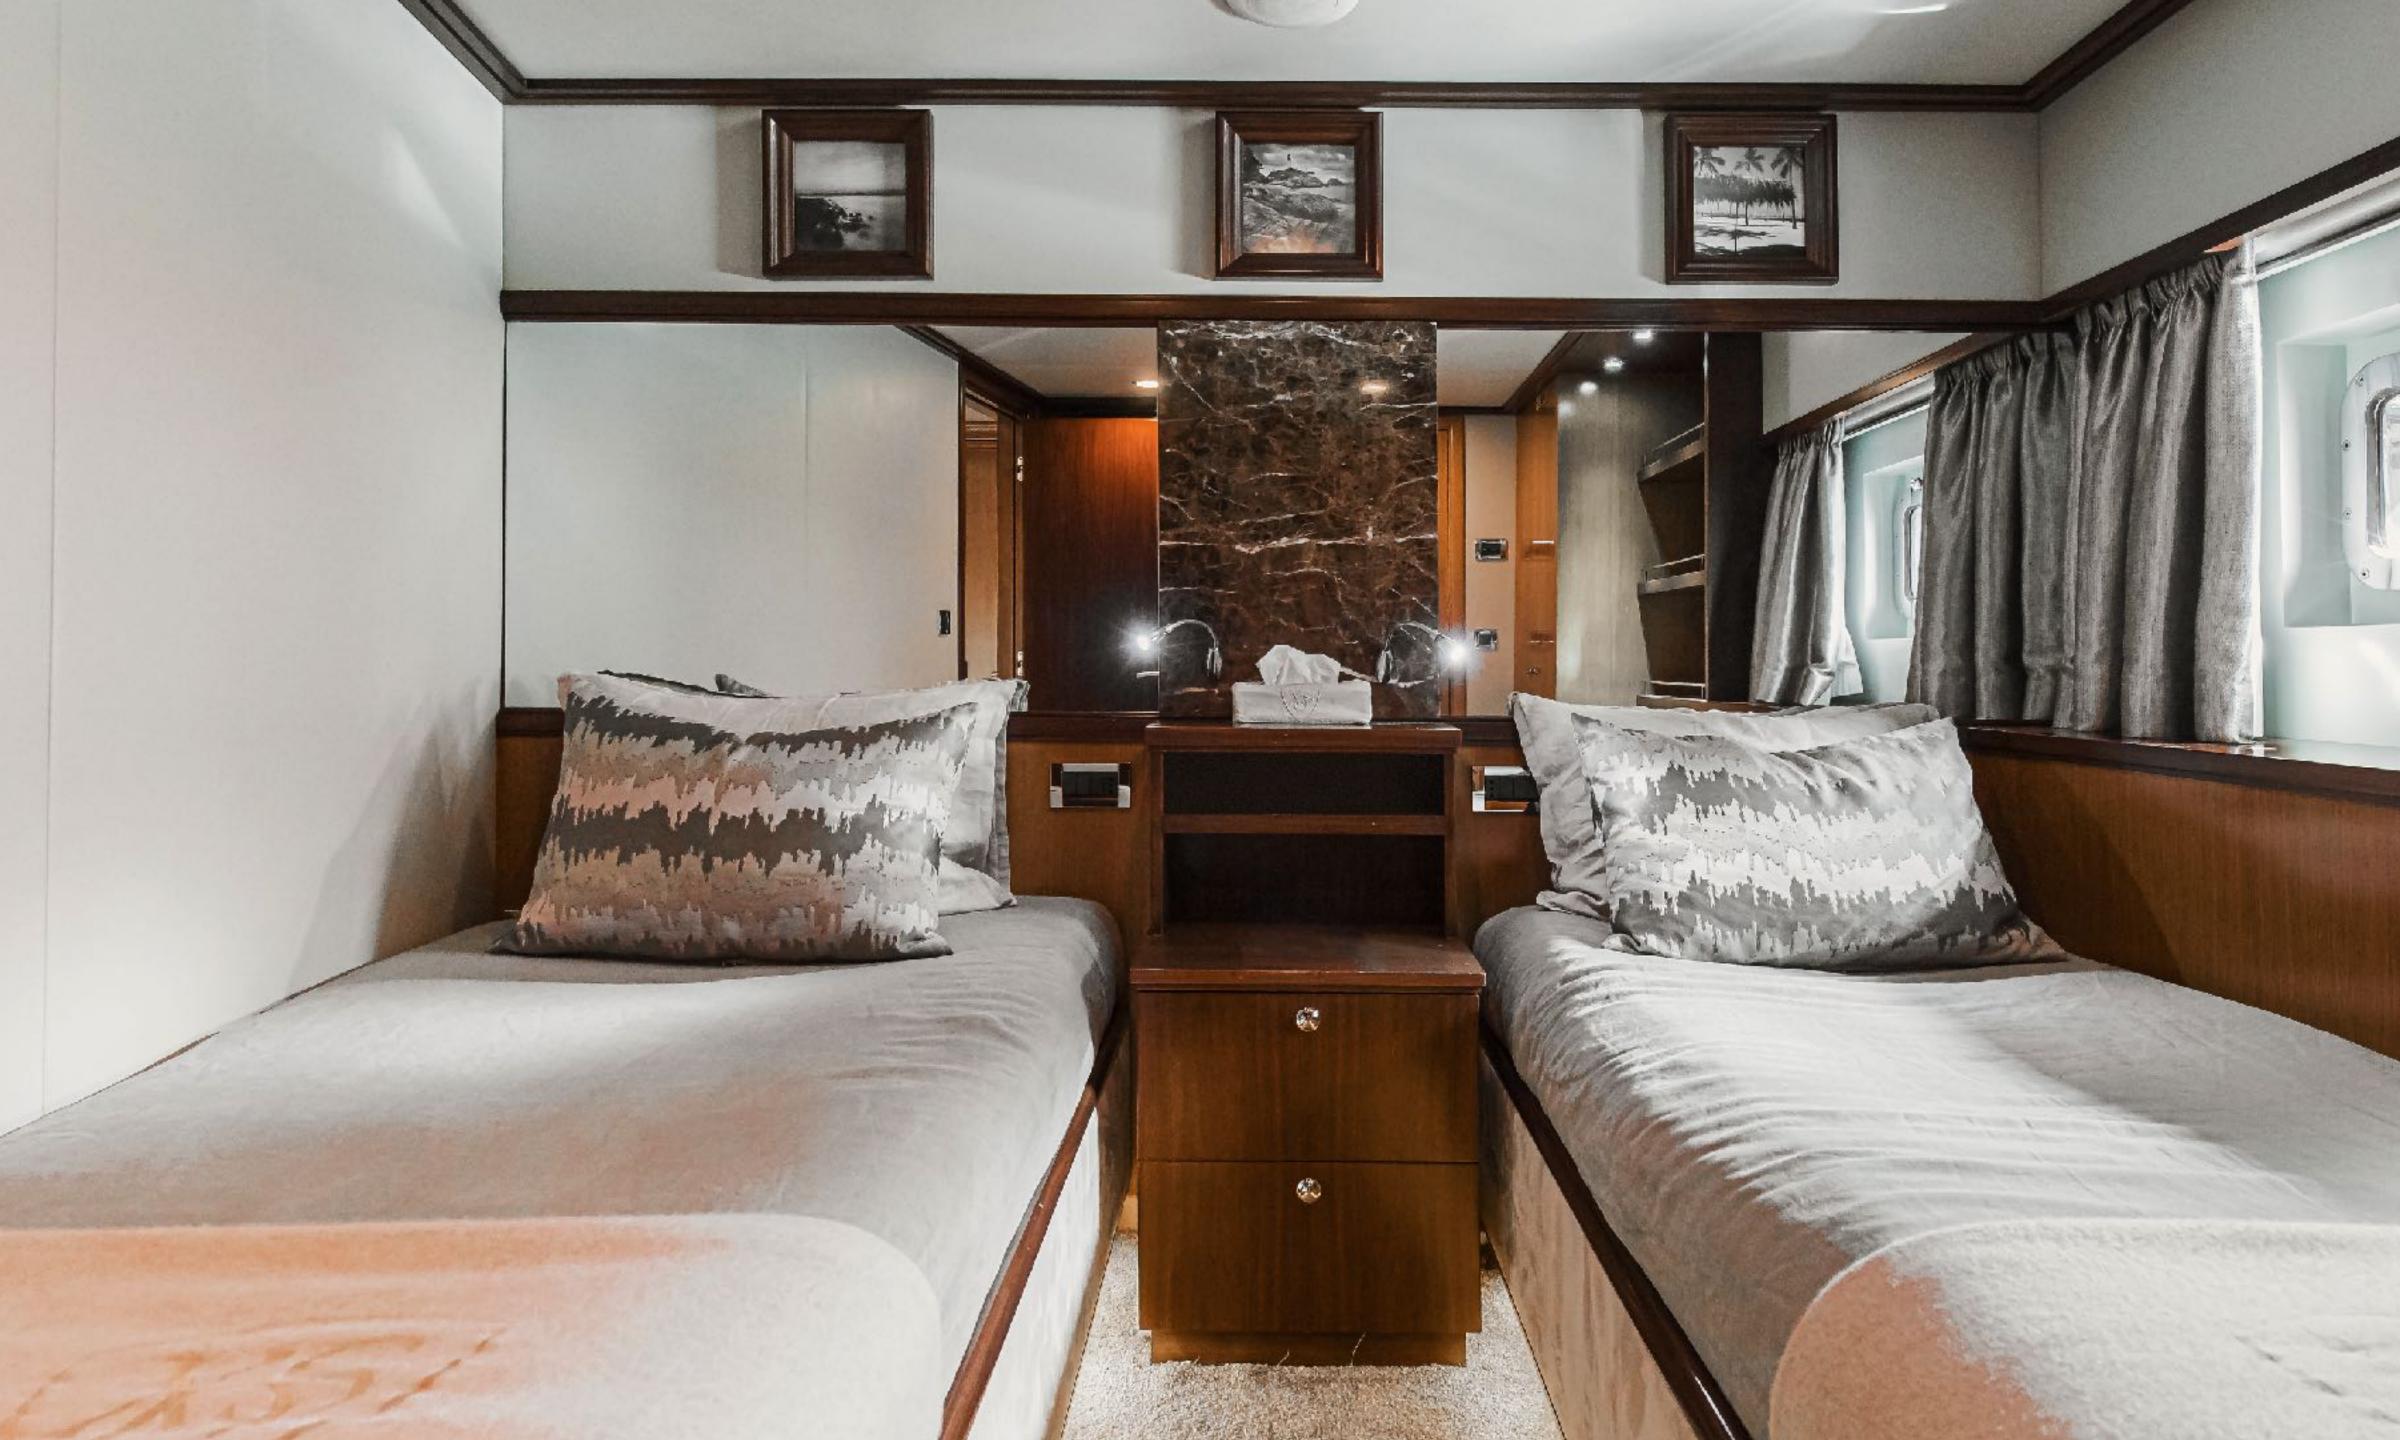

## XO OF THE SEAS

XO OF THE SEAS was designed by the renowned and awardwinning naval architect Ed Dubois, combining excellent seakeeping with good looks and spacious accommodation.

The top deck has a dining table, welcoming seating area, and jacuzzi surrounded by a sun bed providing perfect surroundings for enjoying time with friends and family. Up to 11 guests can be accommodated in five modern-styled cabins; including 3 double cabins with queen-sized beds plus 2 twins and a Pullman berth, all with entertainment centers and en-suite bathroom facilities.

#### ACCOMMODATION

OWNER:1X STATEROOM (KING SIZE BED)GUEST:2 X VIP (KING SIZE BED)CTAL:2 X TWIN (PLUS 1 X PULLMAN BED)TOTAL:11 GUESTSCREW:6