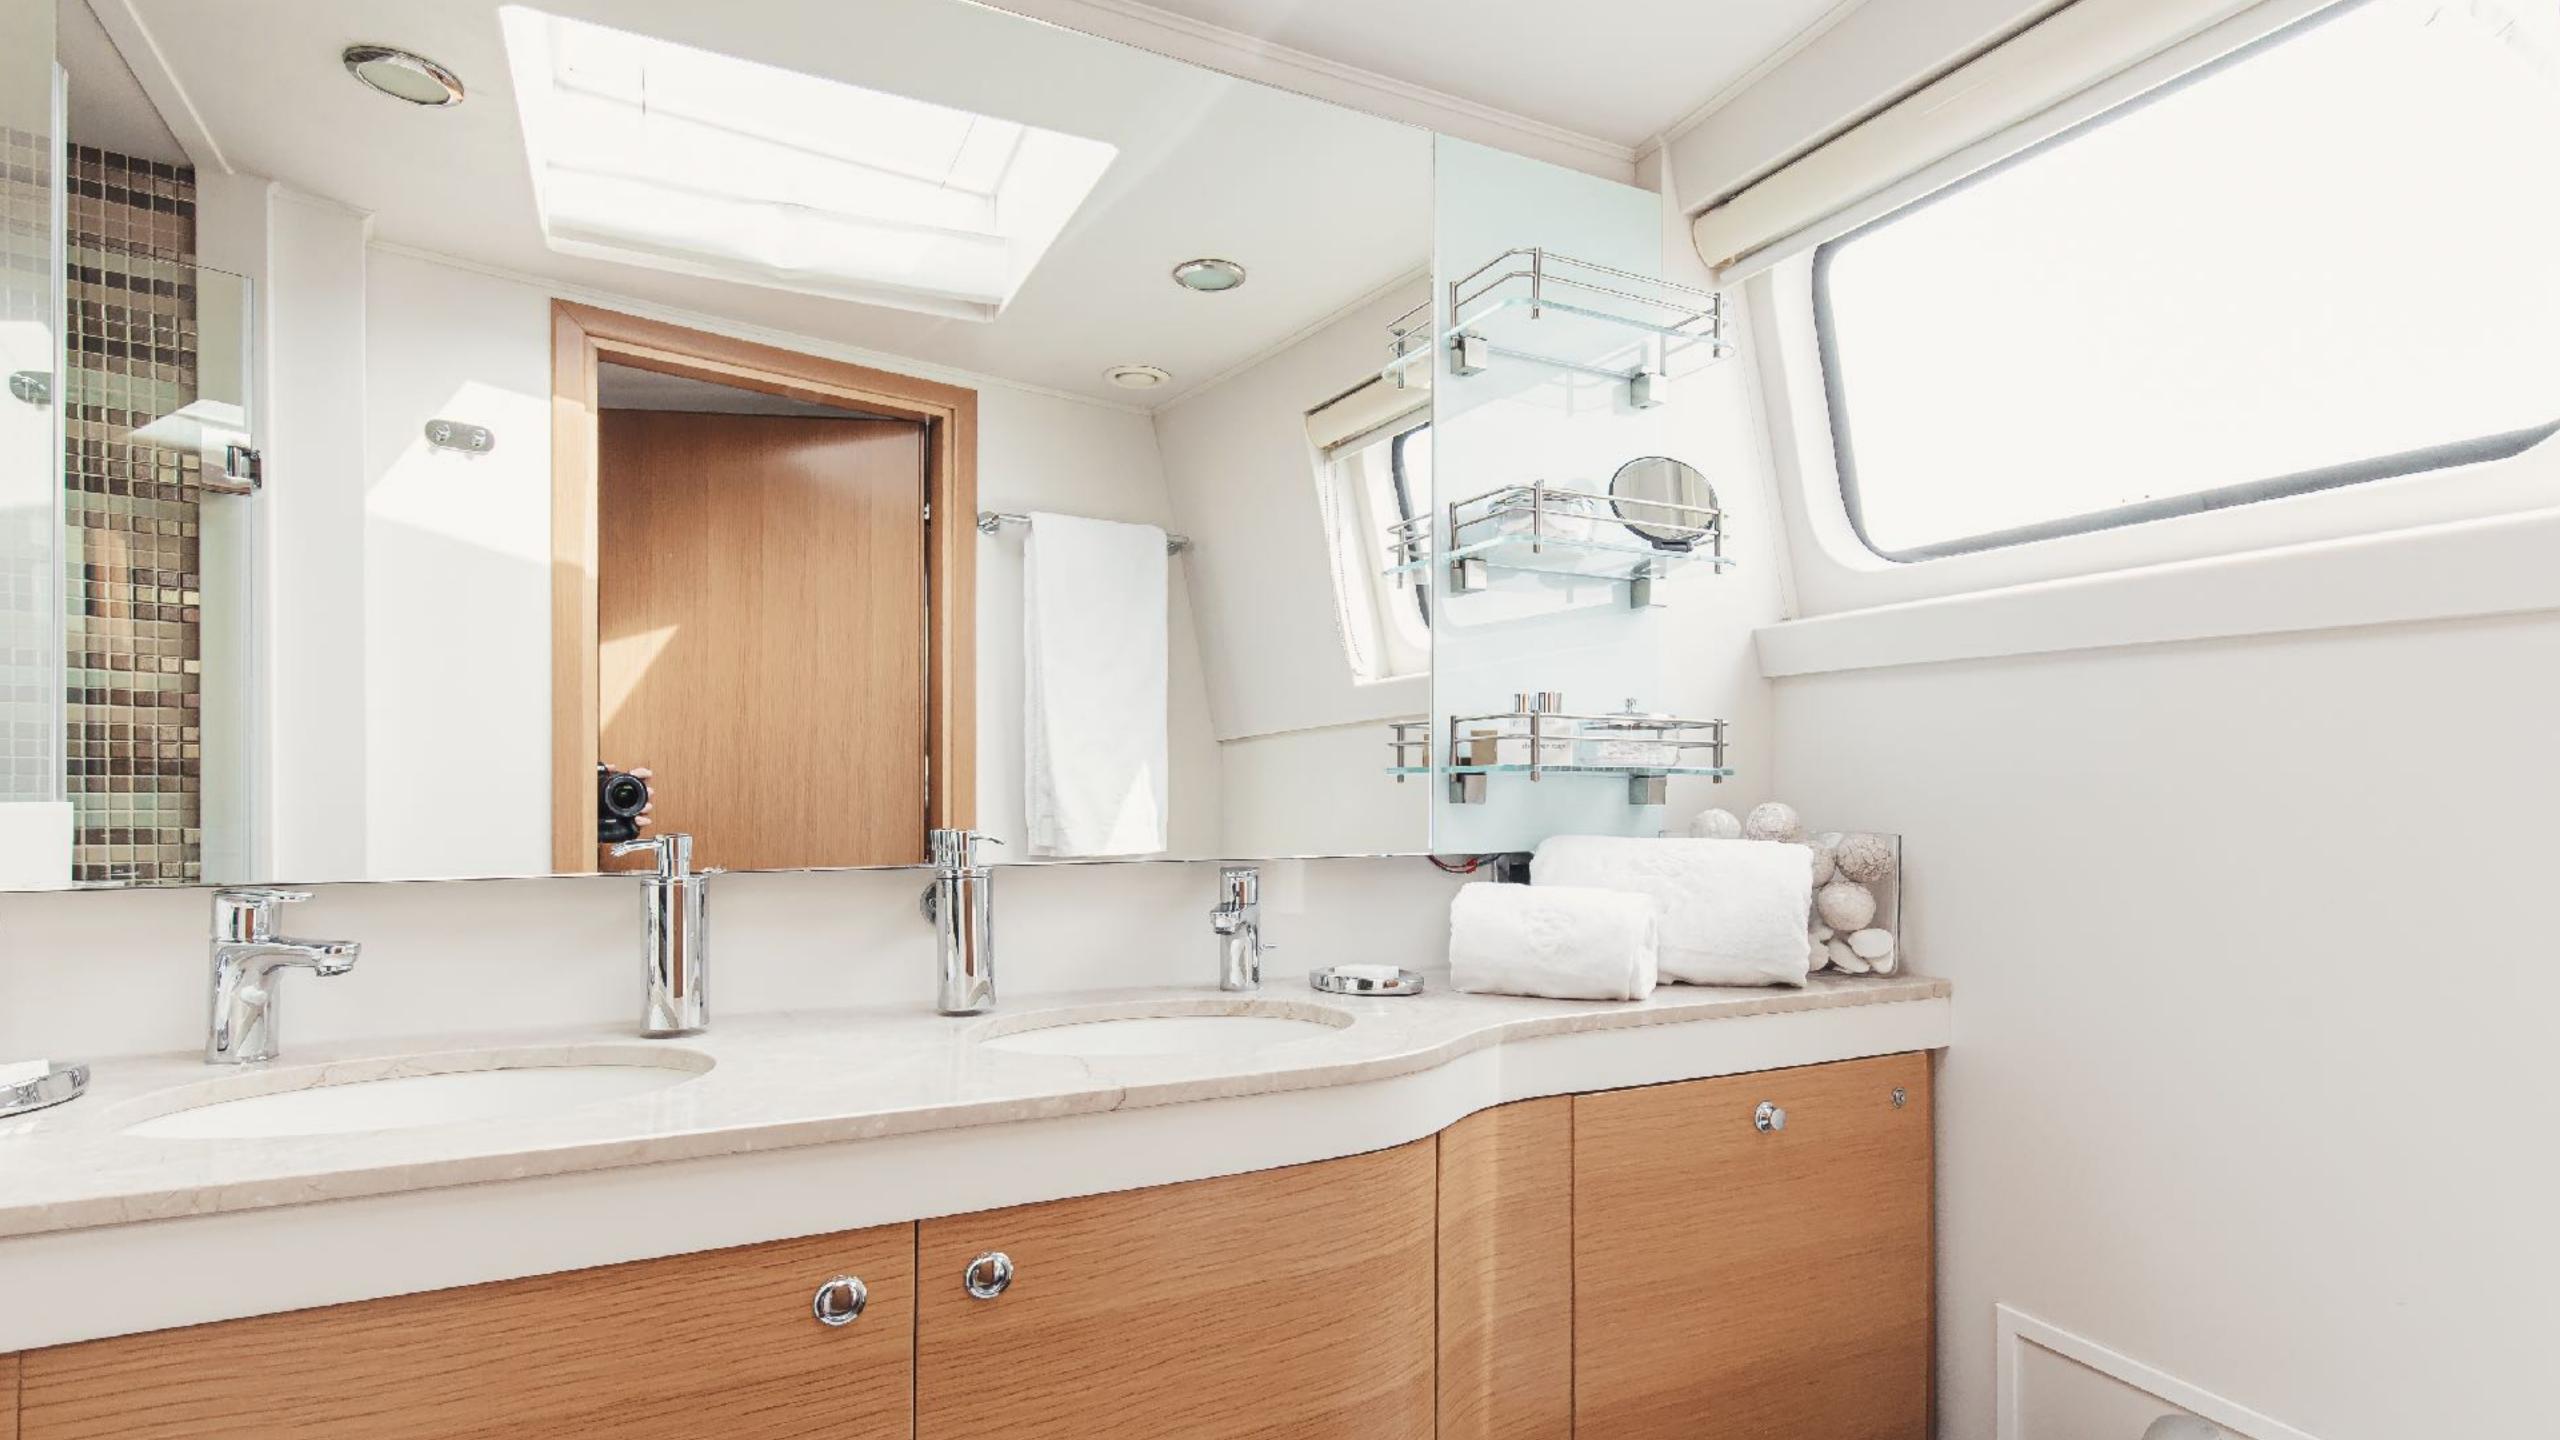

## XO OF THE SEAS

XO OF THE SEAS was designed by the renowned and awardwinning naval architect Ed Dubois, combining excellent seakeeping with good looks and spacious accommodation.

The top deck has a dining table, welcoming seating area, and jacuzzi surrounded by a sun bed providing perfect surroundings for enjoying time with friends and family. Up to 11 guests can be accommodated in five modern-styled cabins; including 3 double cabins with queen-sized beds plus 2 twins and a Pullman berth, all with entertainment centers and en-suite bathroom facilities.