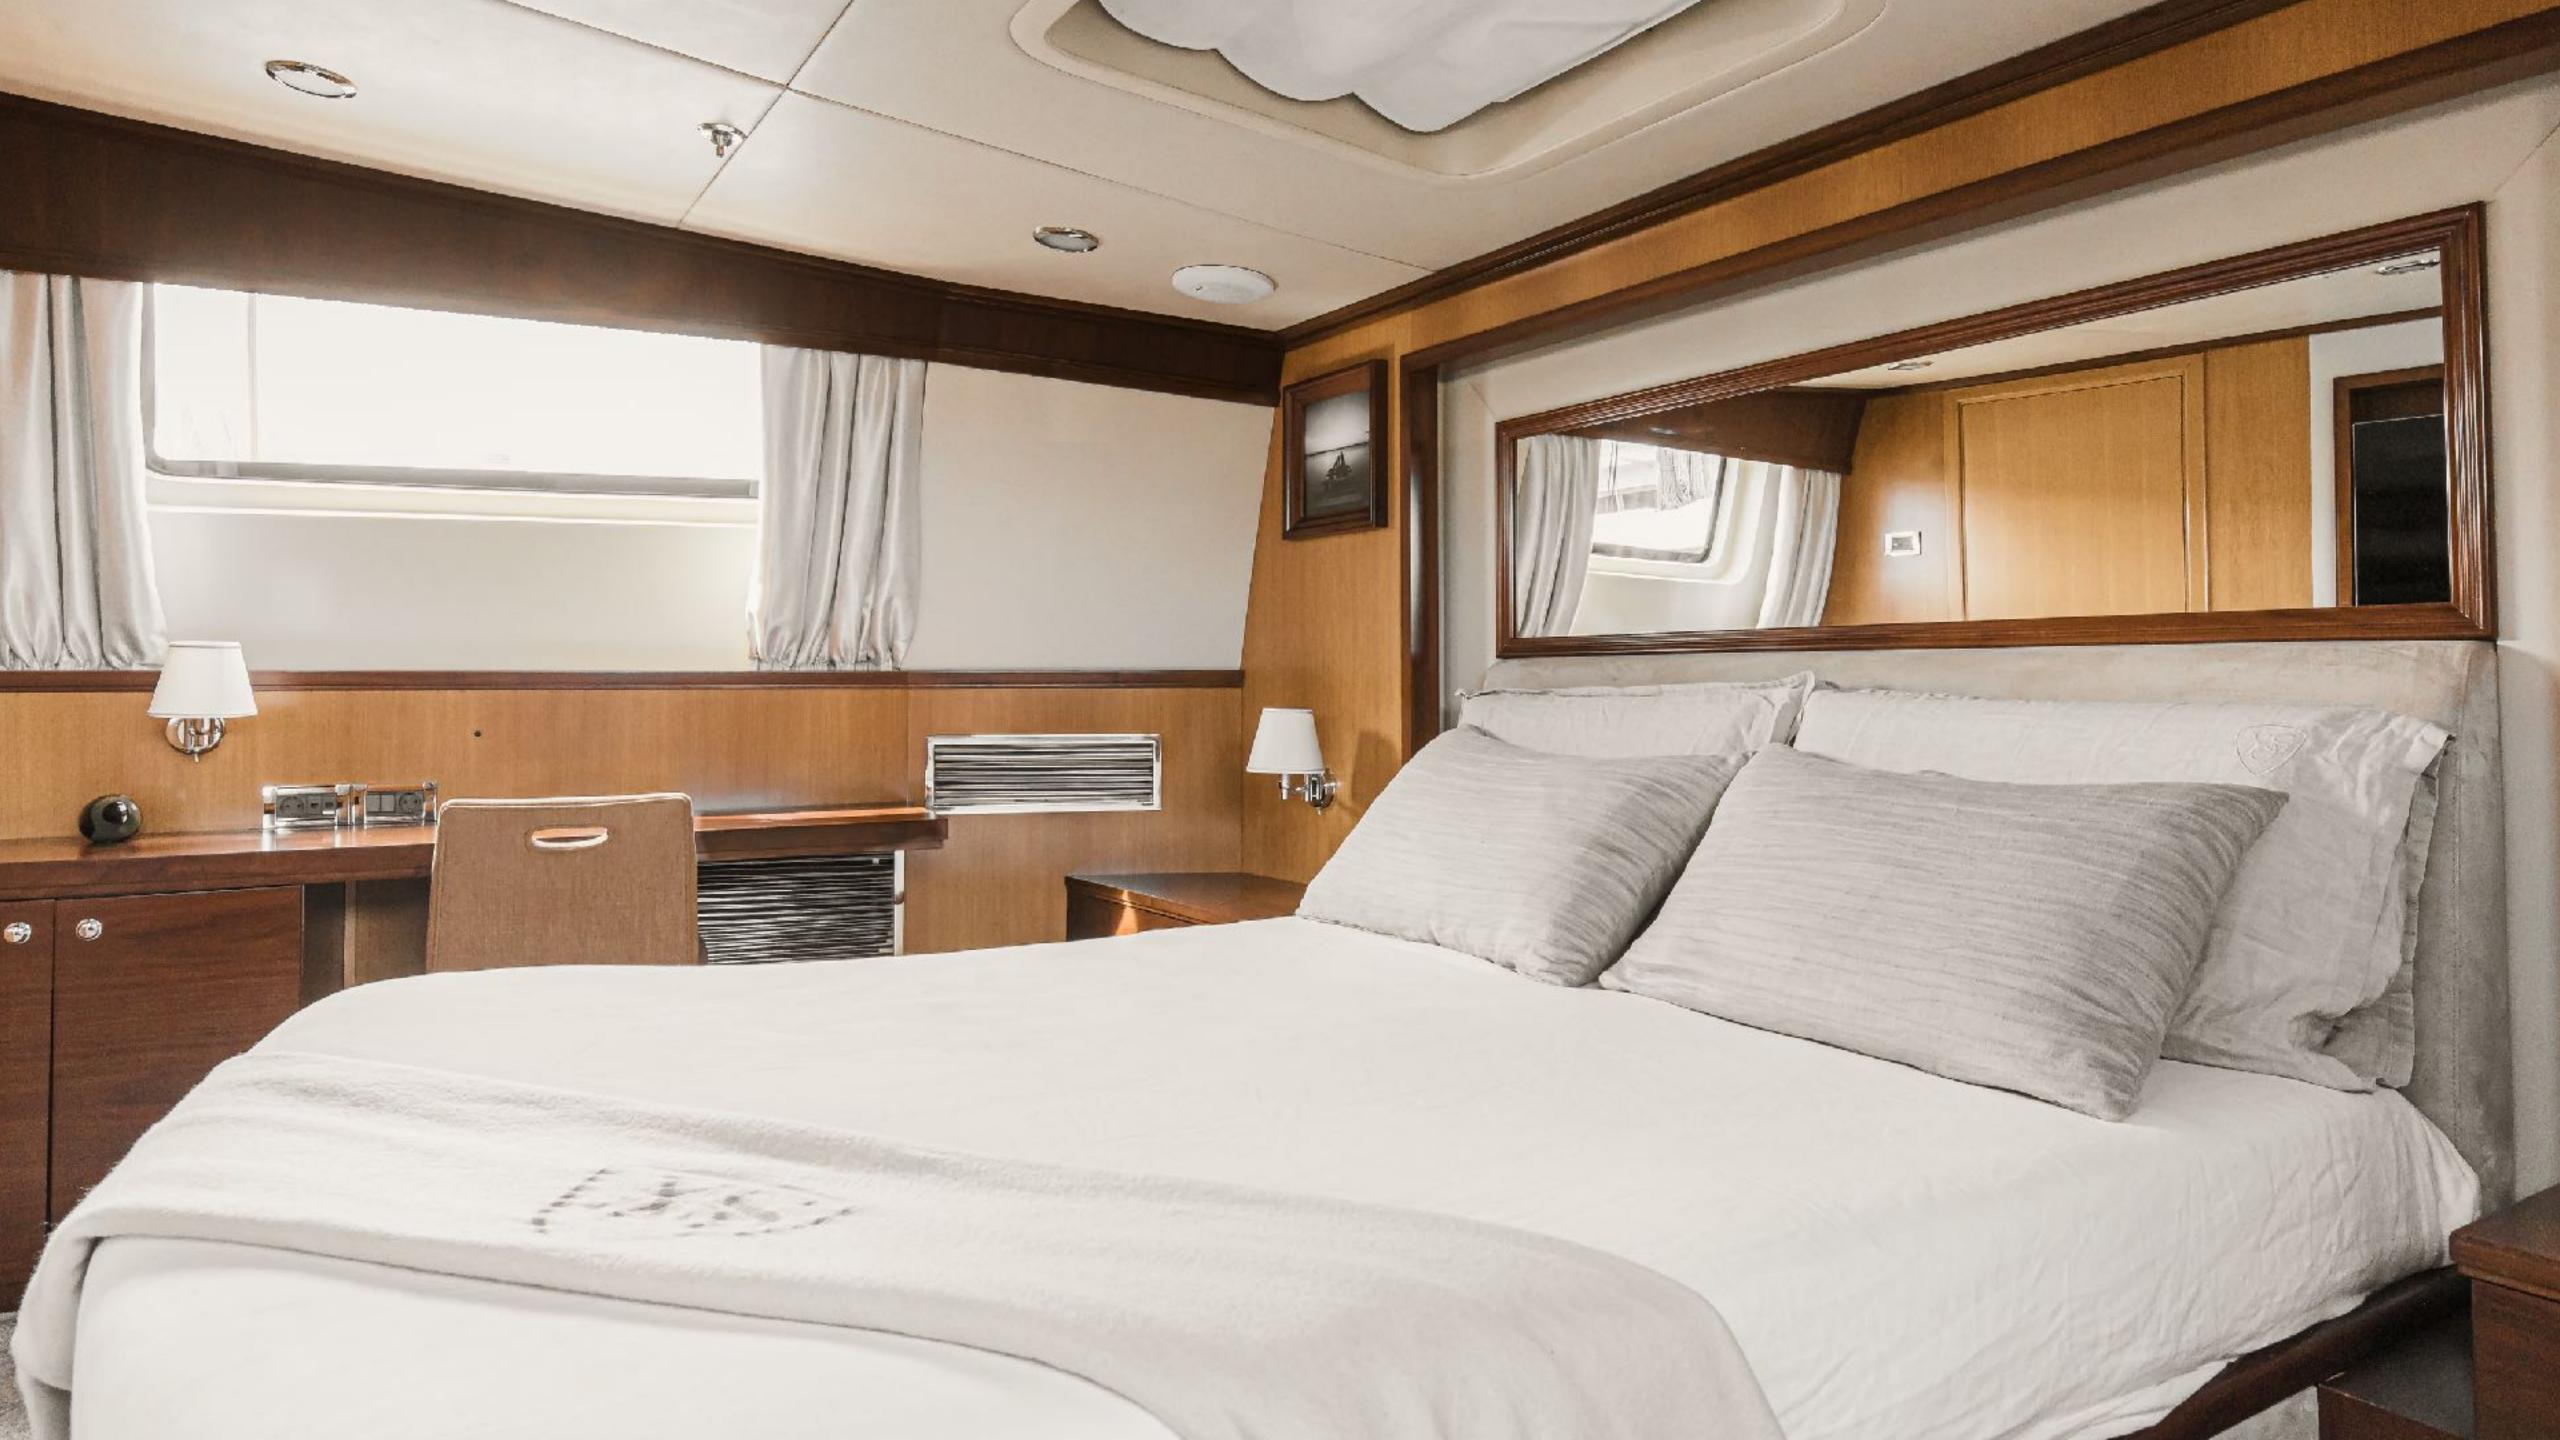

## XO OF THE SEAS

XO OF THE SEAS was designed by the renowned and awardwinning naval architect Ed Dubois, combining excellent seakeeping with good looks and spacious accommodation.

The top deck has a dining table, welcoming seating area, and jacuzzi surrounded by a sun bed providing perfect surroundings for enjoying time with friends and family. Up to 11 guests can be accommodated in five modern-styled cabins; including 3 double cabins with queen-sized beds plus 2 twins and a Pullman berth, all with entertainment centers and en-suite bathroom facilities.

#### ACCOMMODATION

OWNER:1X STATEROOM (KING SIZE BED)GUEST:2 X VIP (KING SIZE BED)CTAL:2 X TWIN (PLUS 1 X PULLMAN BED)TOTAL:11 GUESTSCREW:6