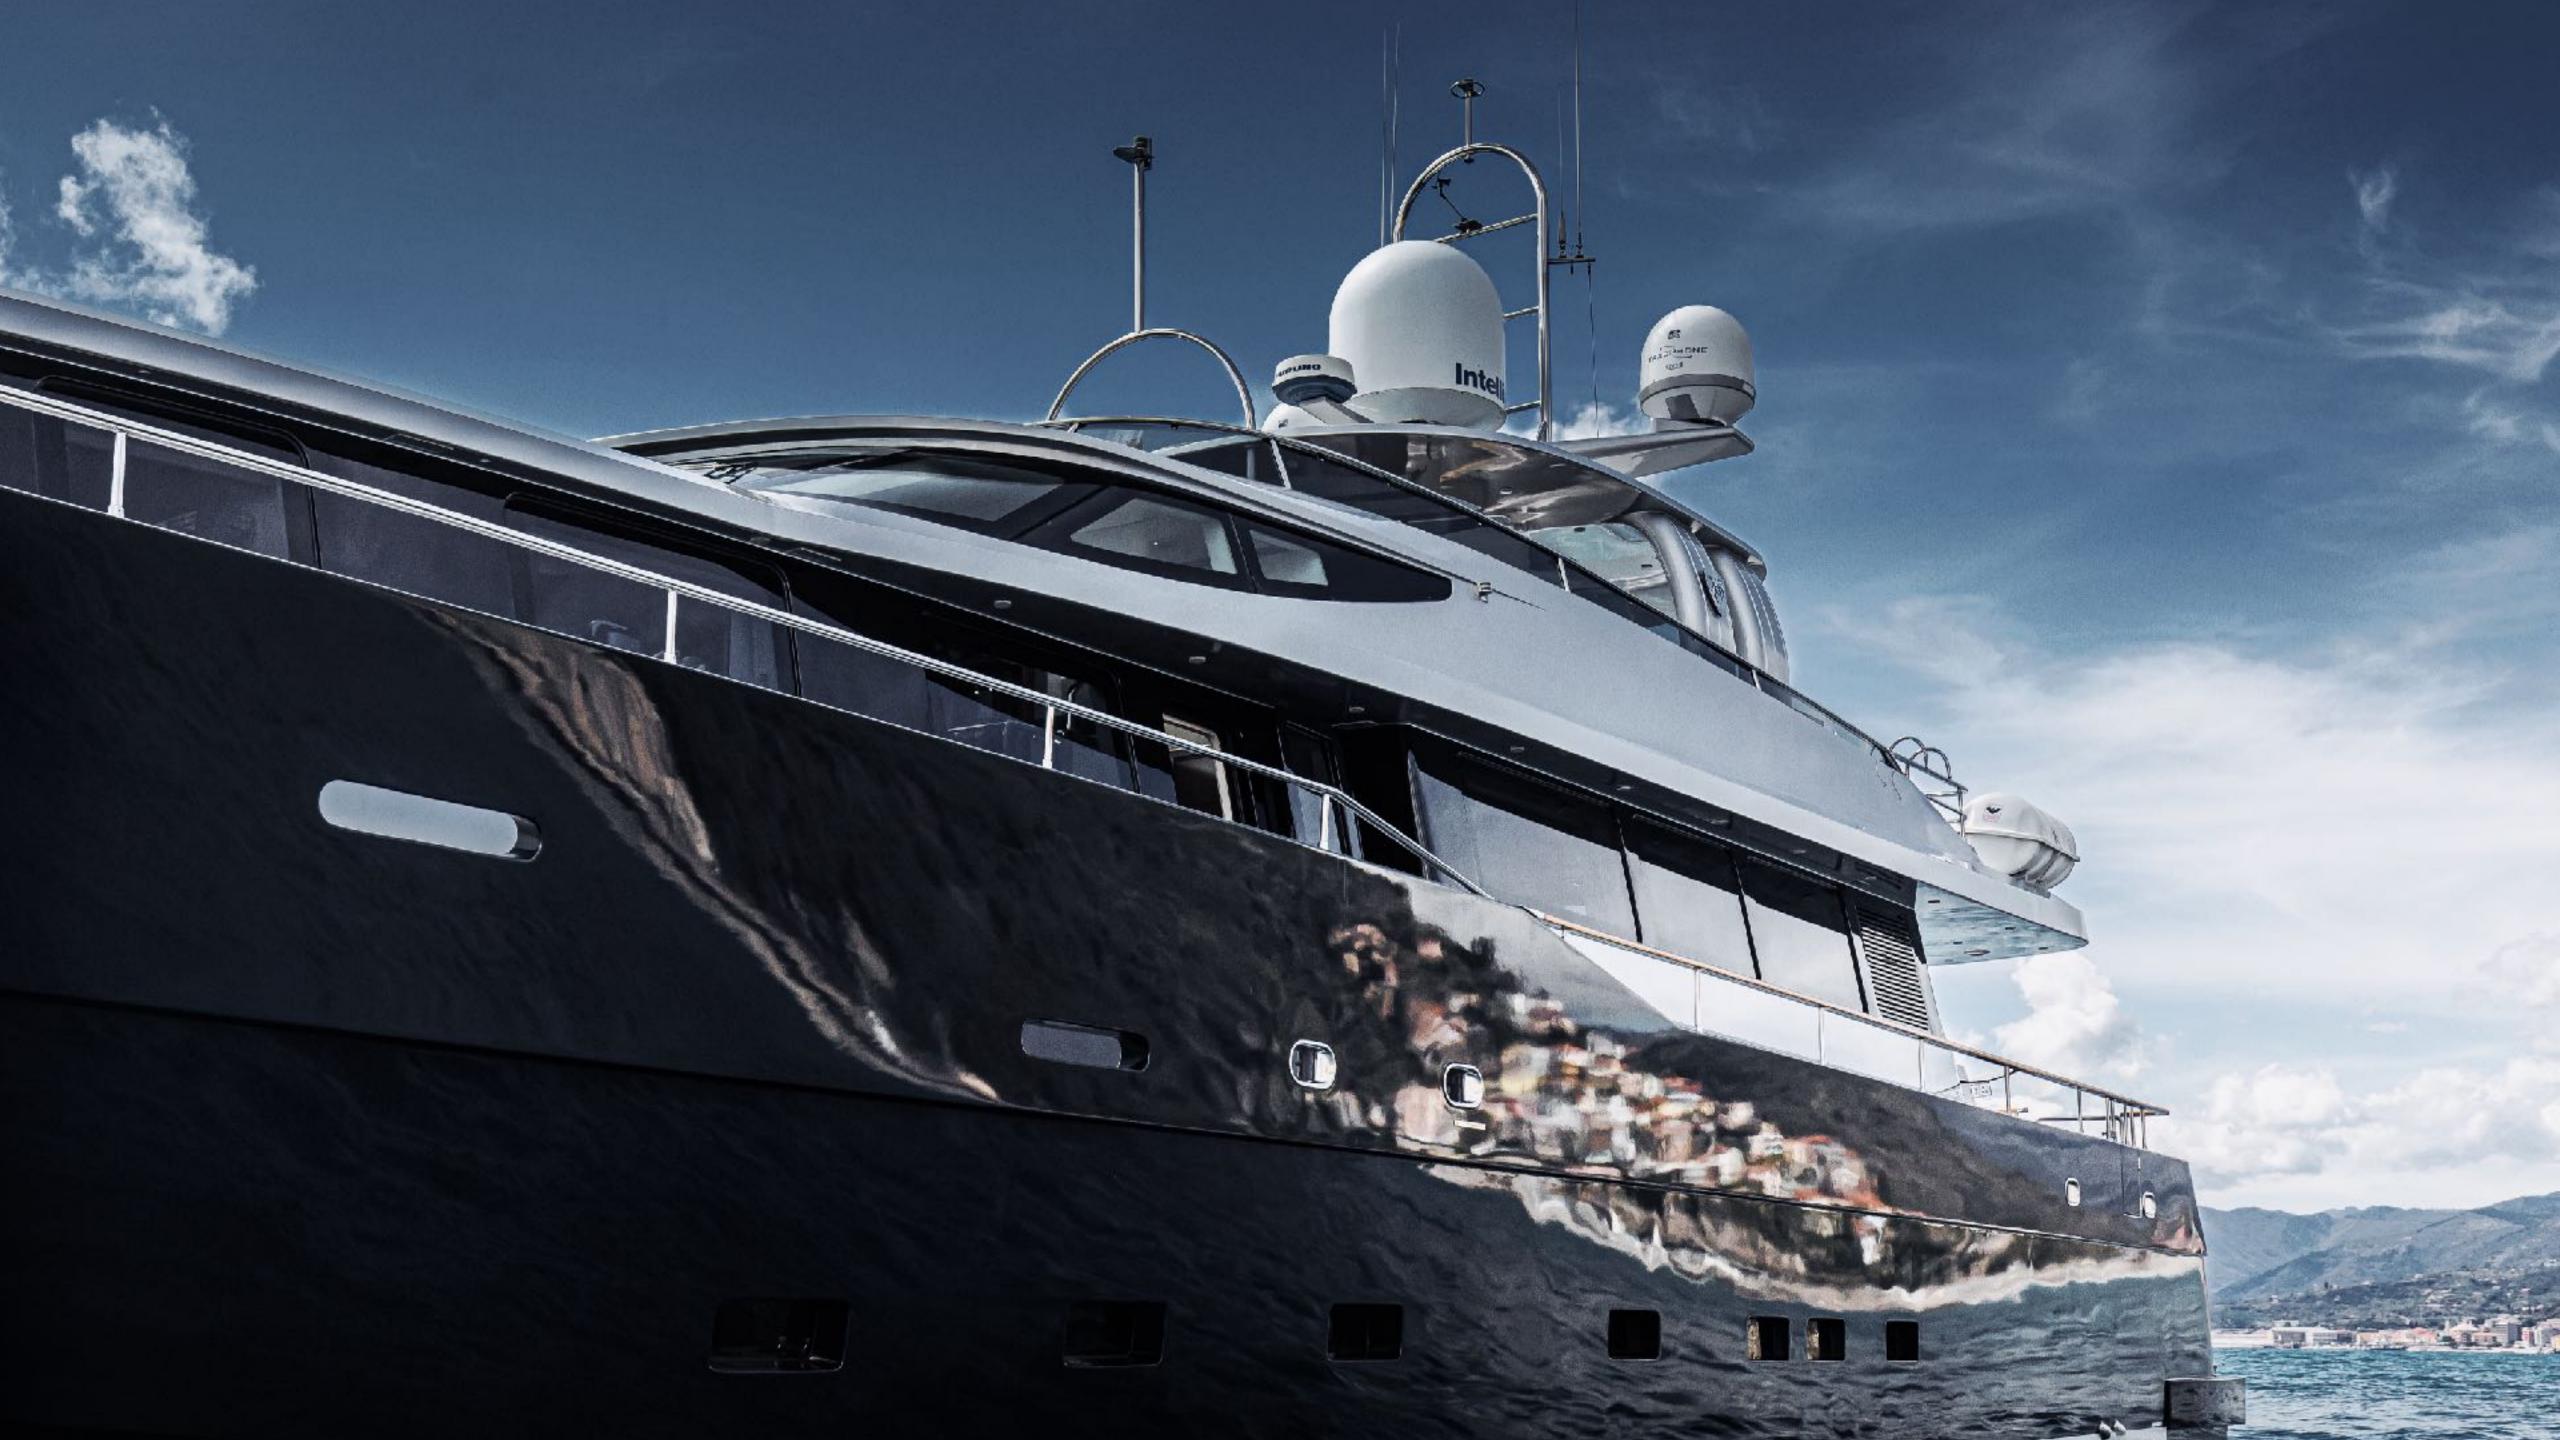

## XO OF THE SEAS

XO OF THE SEAS was designed by the renowned and awardwinning naval architect Ed Dubois, combining excellent seakeeping with good looks and spacious accommodation.

The top deck has a dining table, welcoming seating area, and jacuzzi surrounded by a sun bed providing perfect surroundings for enjoying time with friends and family. Up to 11 guests can be accommodated in five modern-styled cabins; including 3 double cabins with queen-sized beds plus 2 twins and a Pullman berth, all with entertainment centers and en-suite bathroom facilities.

## KEY FEATURES

- Steel hull.
- Ed Dubois Design.  $\bullet$
- Air-conditioning.
- A full-beam salon.
- Sociable top deck with jacuzzi and sun beds. ullet
- Extensive selection of water toys including a floating island, seabed, paddle • boards, and snorkeling gear.