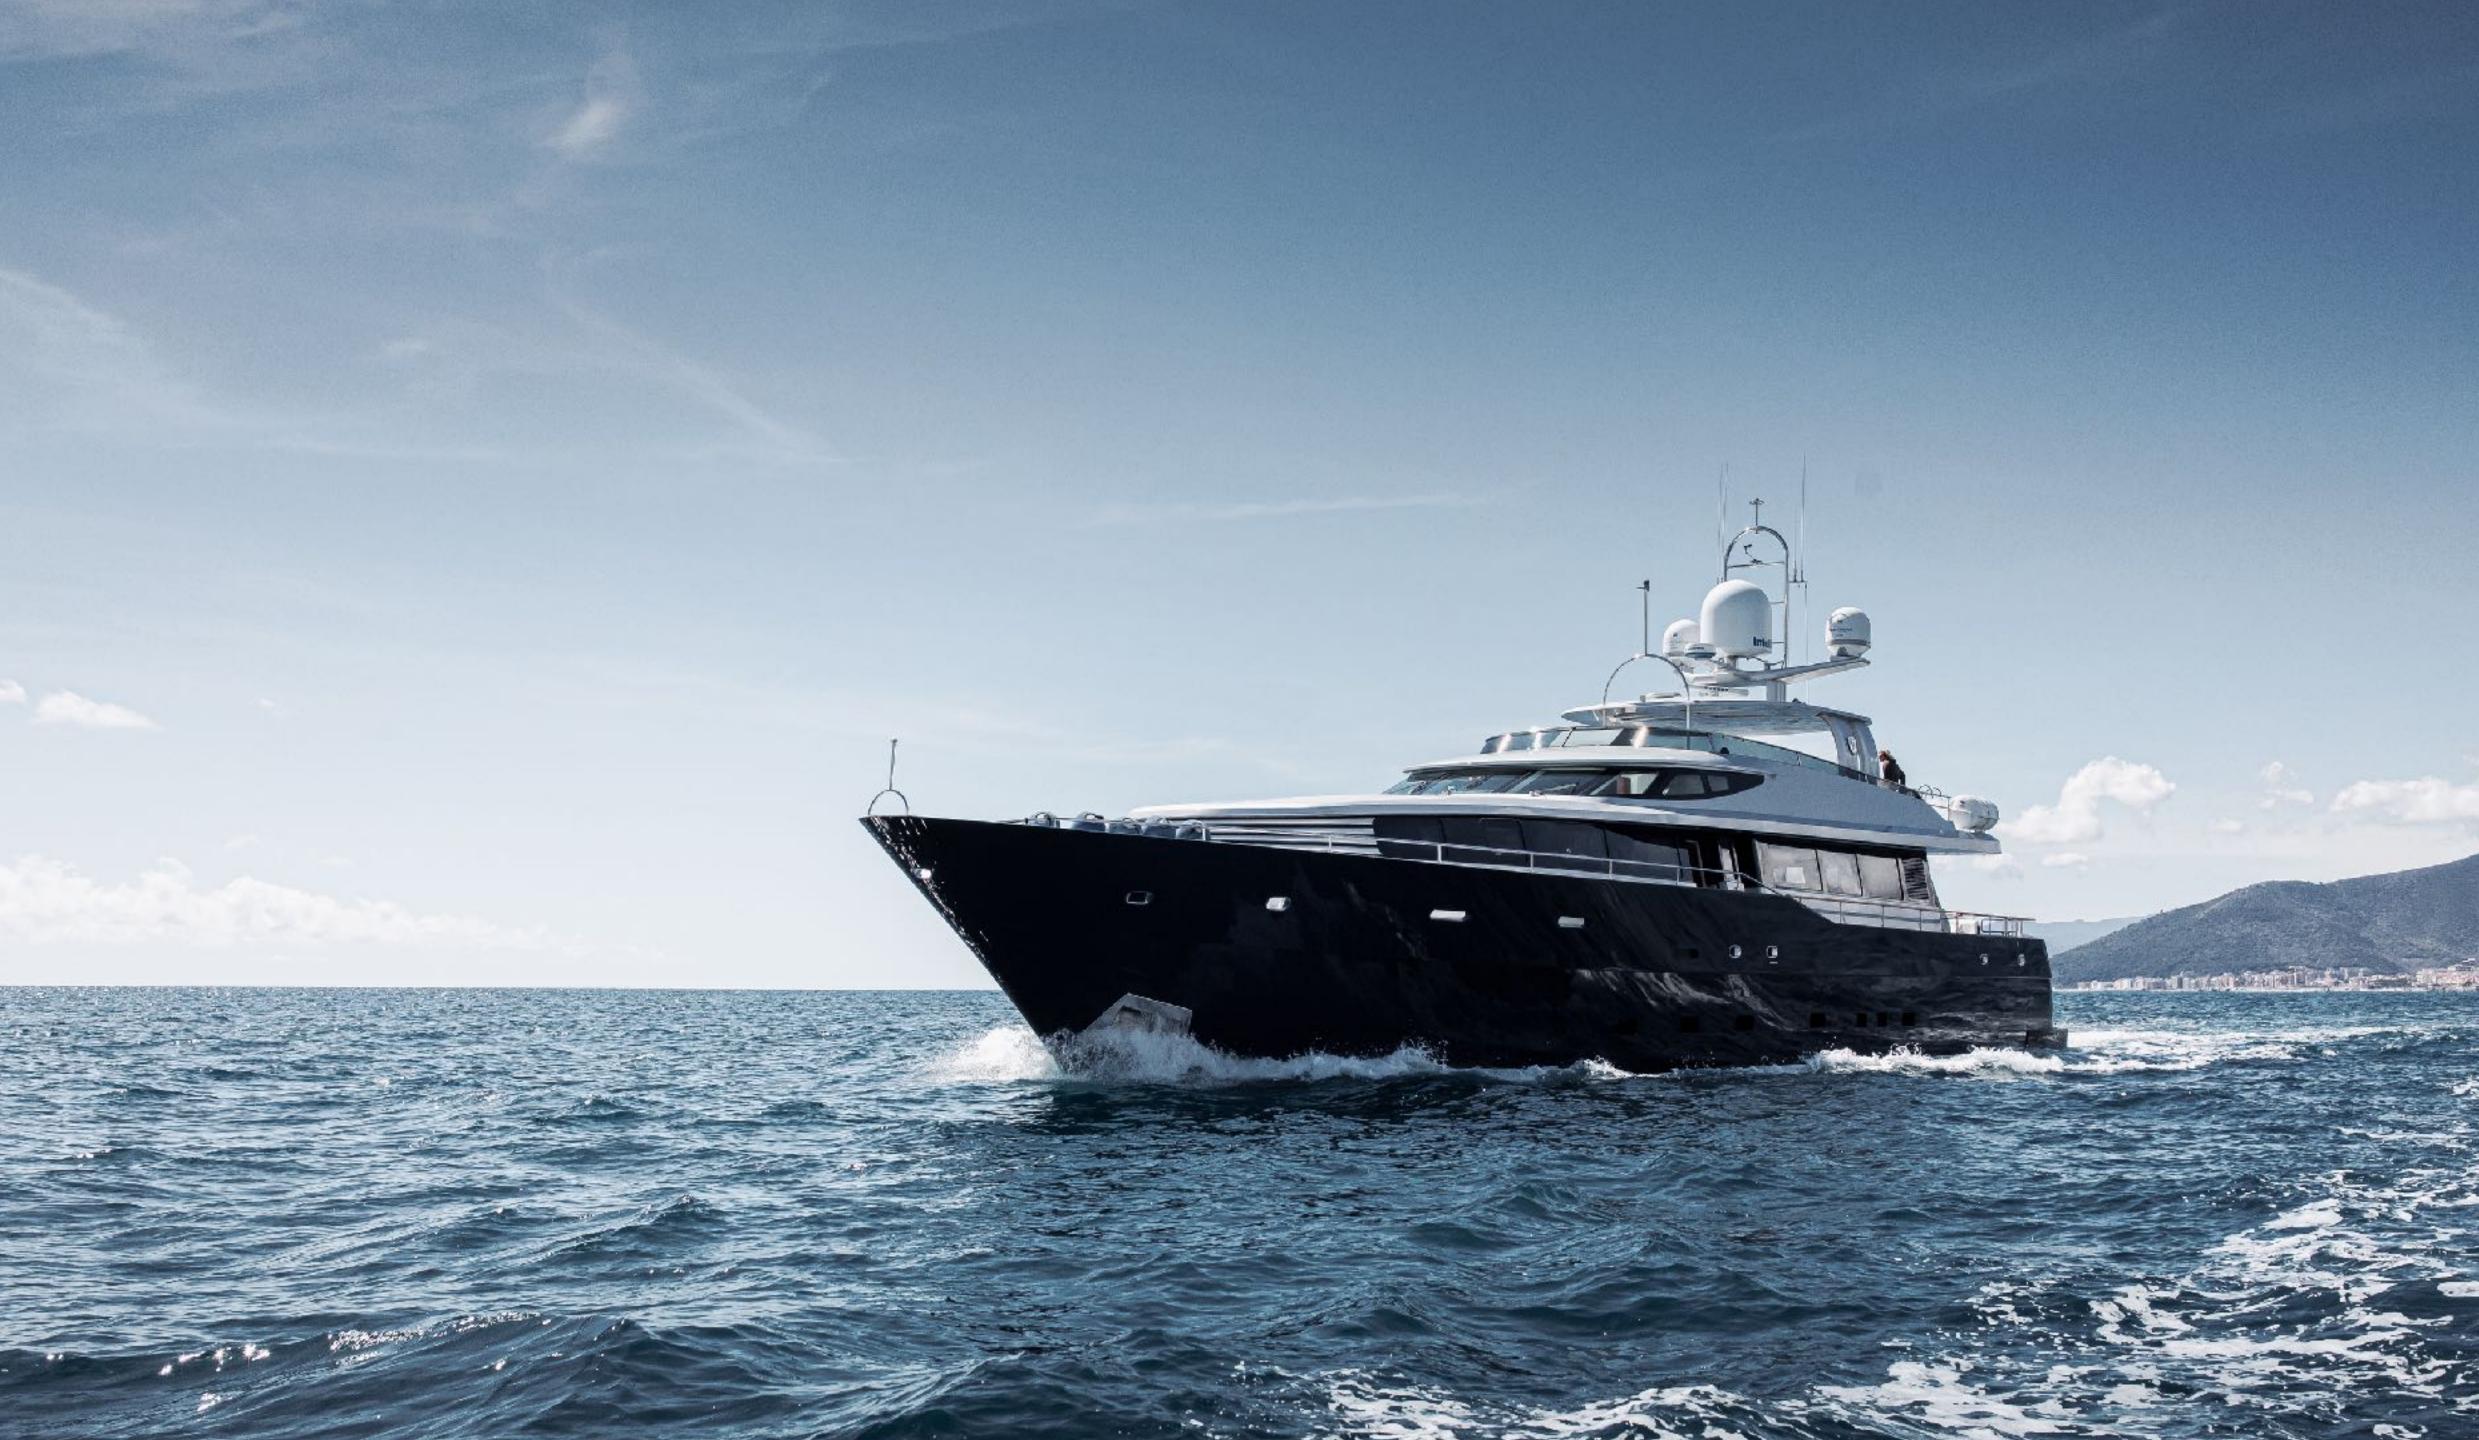

## XO OF THE SEAS

XO OF THE SEAS was designed by the renowned and awardwinning naval architect Ed Dubois, combining excellent seakeeping with good looks and spacious accommodation.

The top deck has a dining table, welcoming seating area, and jacuzzi surrounded by a sun bed providing perfect surroundings for enjoying time with friends and family. Up to 11 guests can be accommodated in five modern-styled cabins; including 3 double cabins with queen-sized beds plus 2 twins and a Pullman berth, all with entertainment centers and en-suite bathroom facilities.

## KEY FEATURES

- Steel hull.
- Ed Dubois Design.  $\bullet$
- Air-conditioning.
- A full-beam salon.
- Sociable top deck with jacuzzi and sun beds. ullet
- Extensive selection of water toys including a floating island, seabed, paddle • boards, and snorkeling gear.