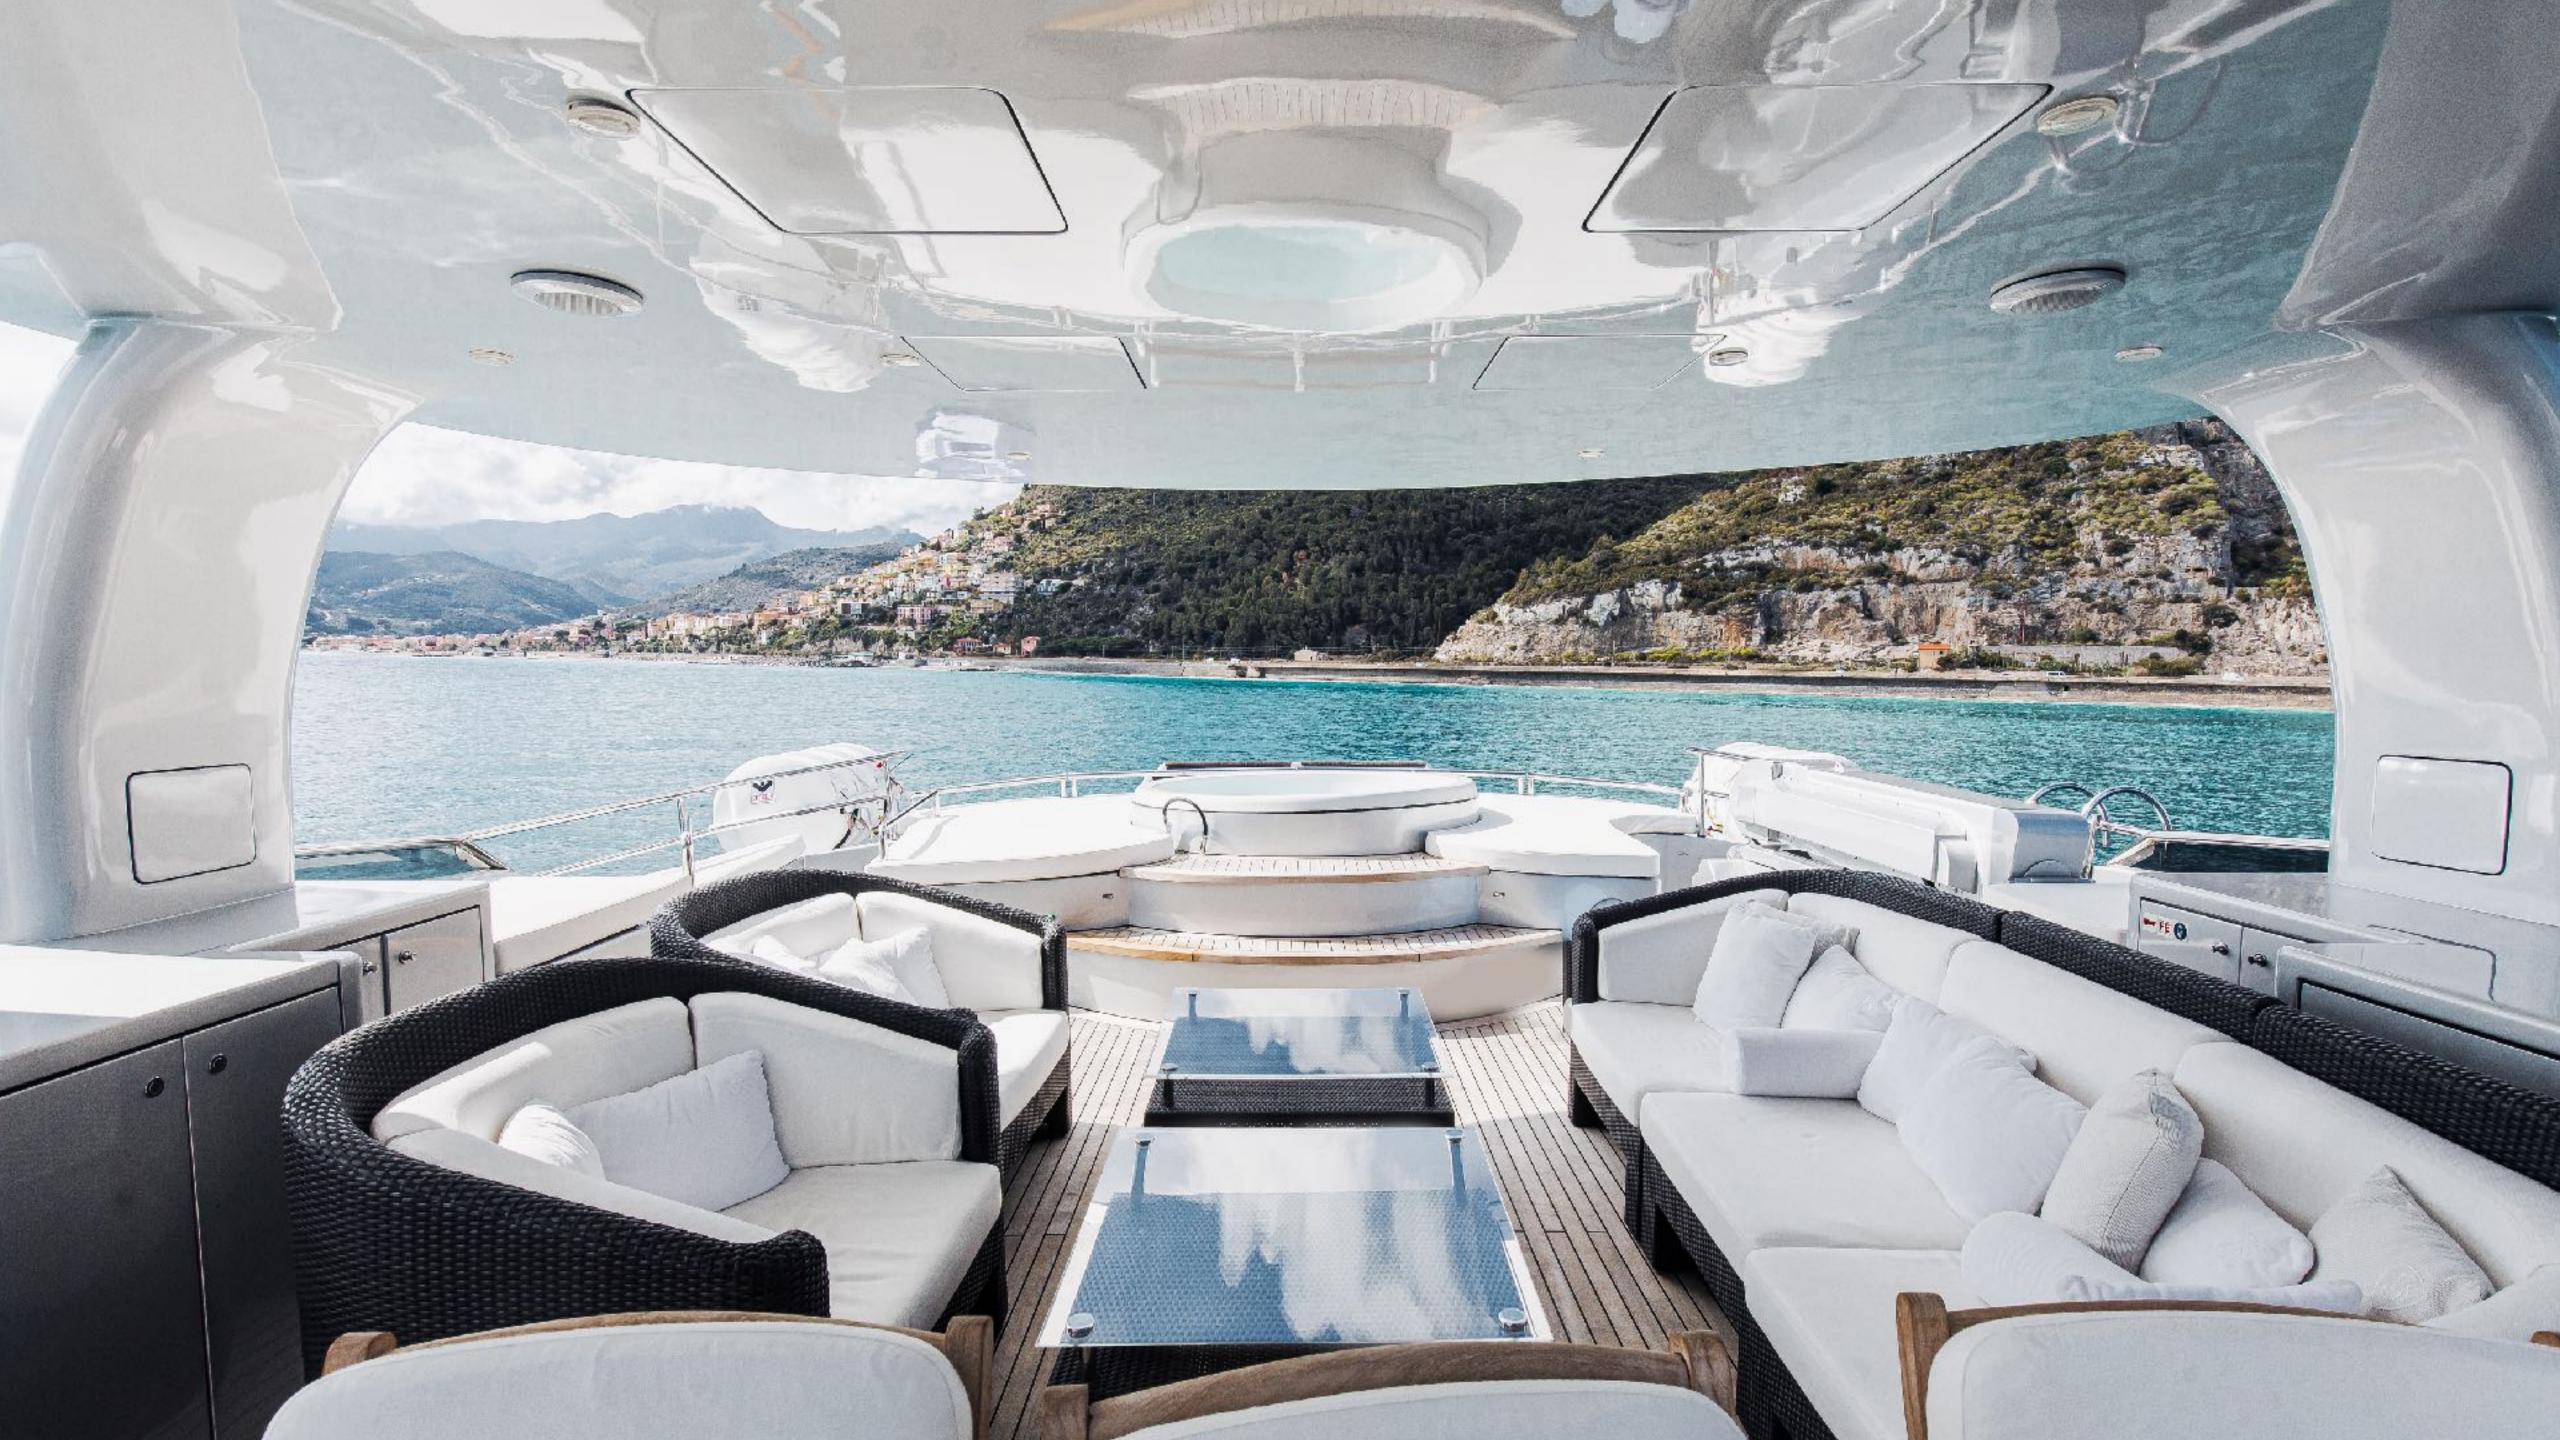

## XO OF THE SEAS

XO OF THE SEAS was designed by the renowned and awardwinning naval architect Ed Dubois, combining excellent seakeeping with good looks and spacious accommodation.

The top deck has a dining table, welcoming seating area, and jacuzzi surrounded by a sun bed providing perfect surroundings for enjoying time with friends and family. Up to 11 guests can be accommodated in five modern-styled cabins; including 3 double cabins with queen-sized beds plus 2 twins and a Pullman berth, all with entertainment centers and en-suite bathroom facilities.

## KEY FEATURES

- Steel hull.
- Ed Dubois Design.  $\bullet$
- Air-conditioning.
- A full-beam salon.
- Sociable top deck with jacuzzi and sun beds. ullet
- Extensive selection of water toys including a floating island, seabed, paddle • boards, and snorkeling gear.