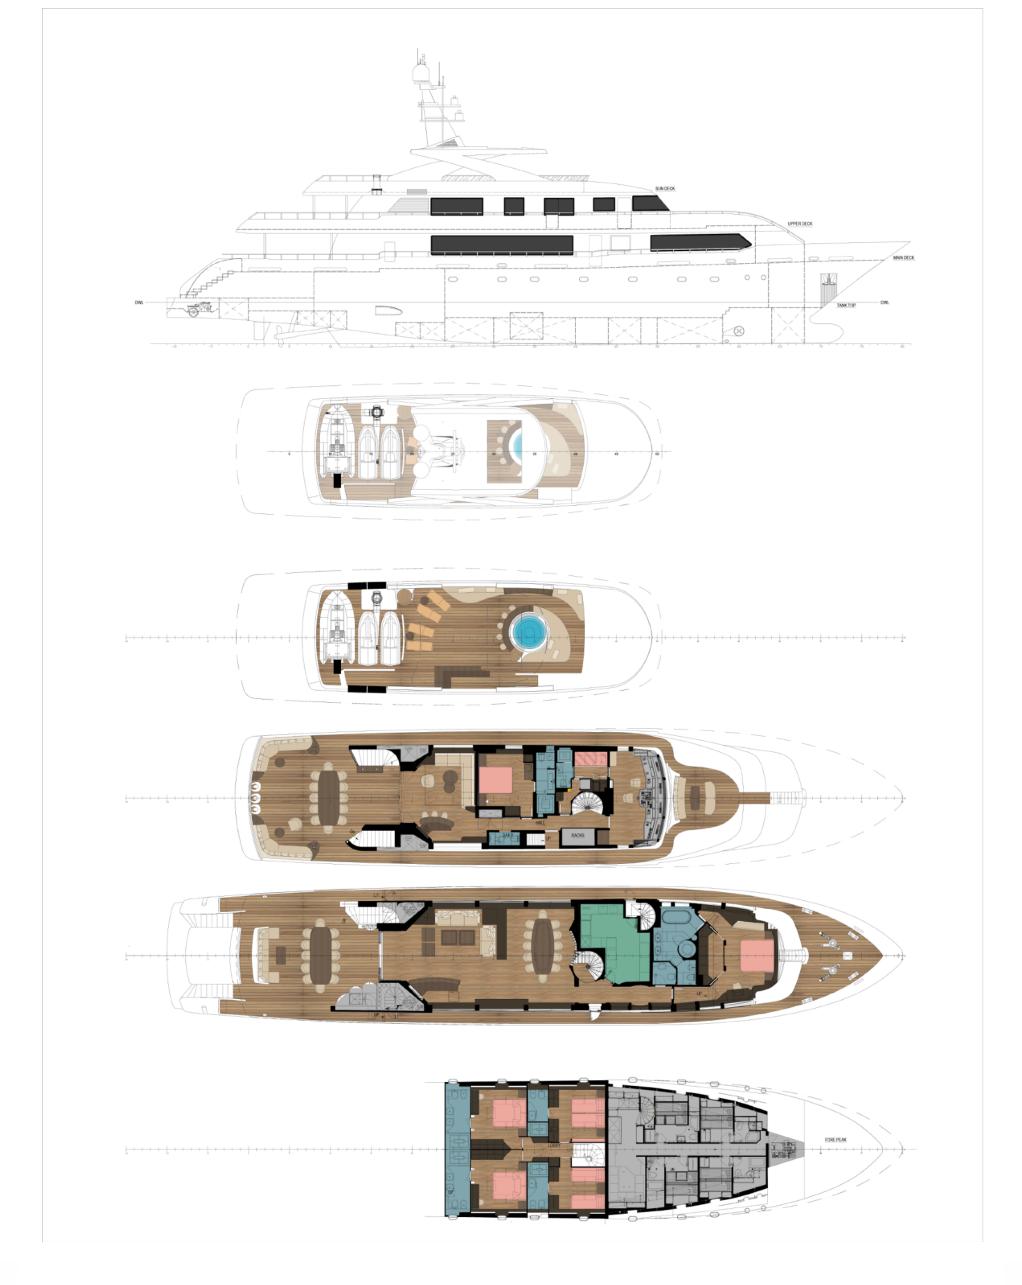

**Engines** MTU 12V 396 TE94 2 X 2240 HP

**Cruising Speed** 15 knots

**Accommodates** 12 Guests in 6 Staterooms

The above photos are renderings

Professional photos will be out in May

**XANA**GENERAL ARRANGEMENT