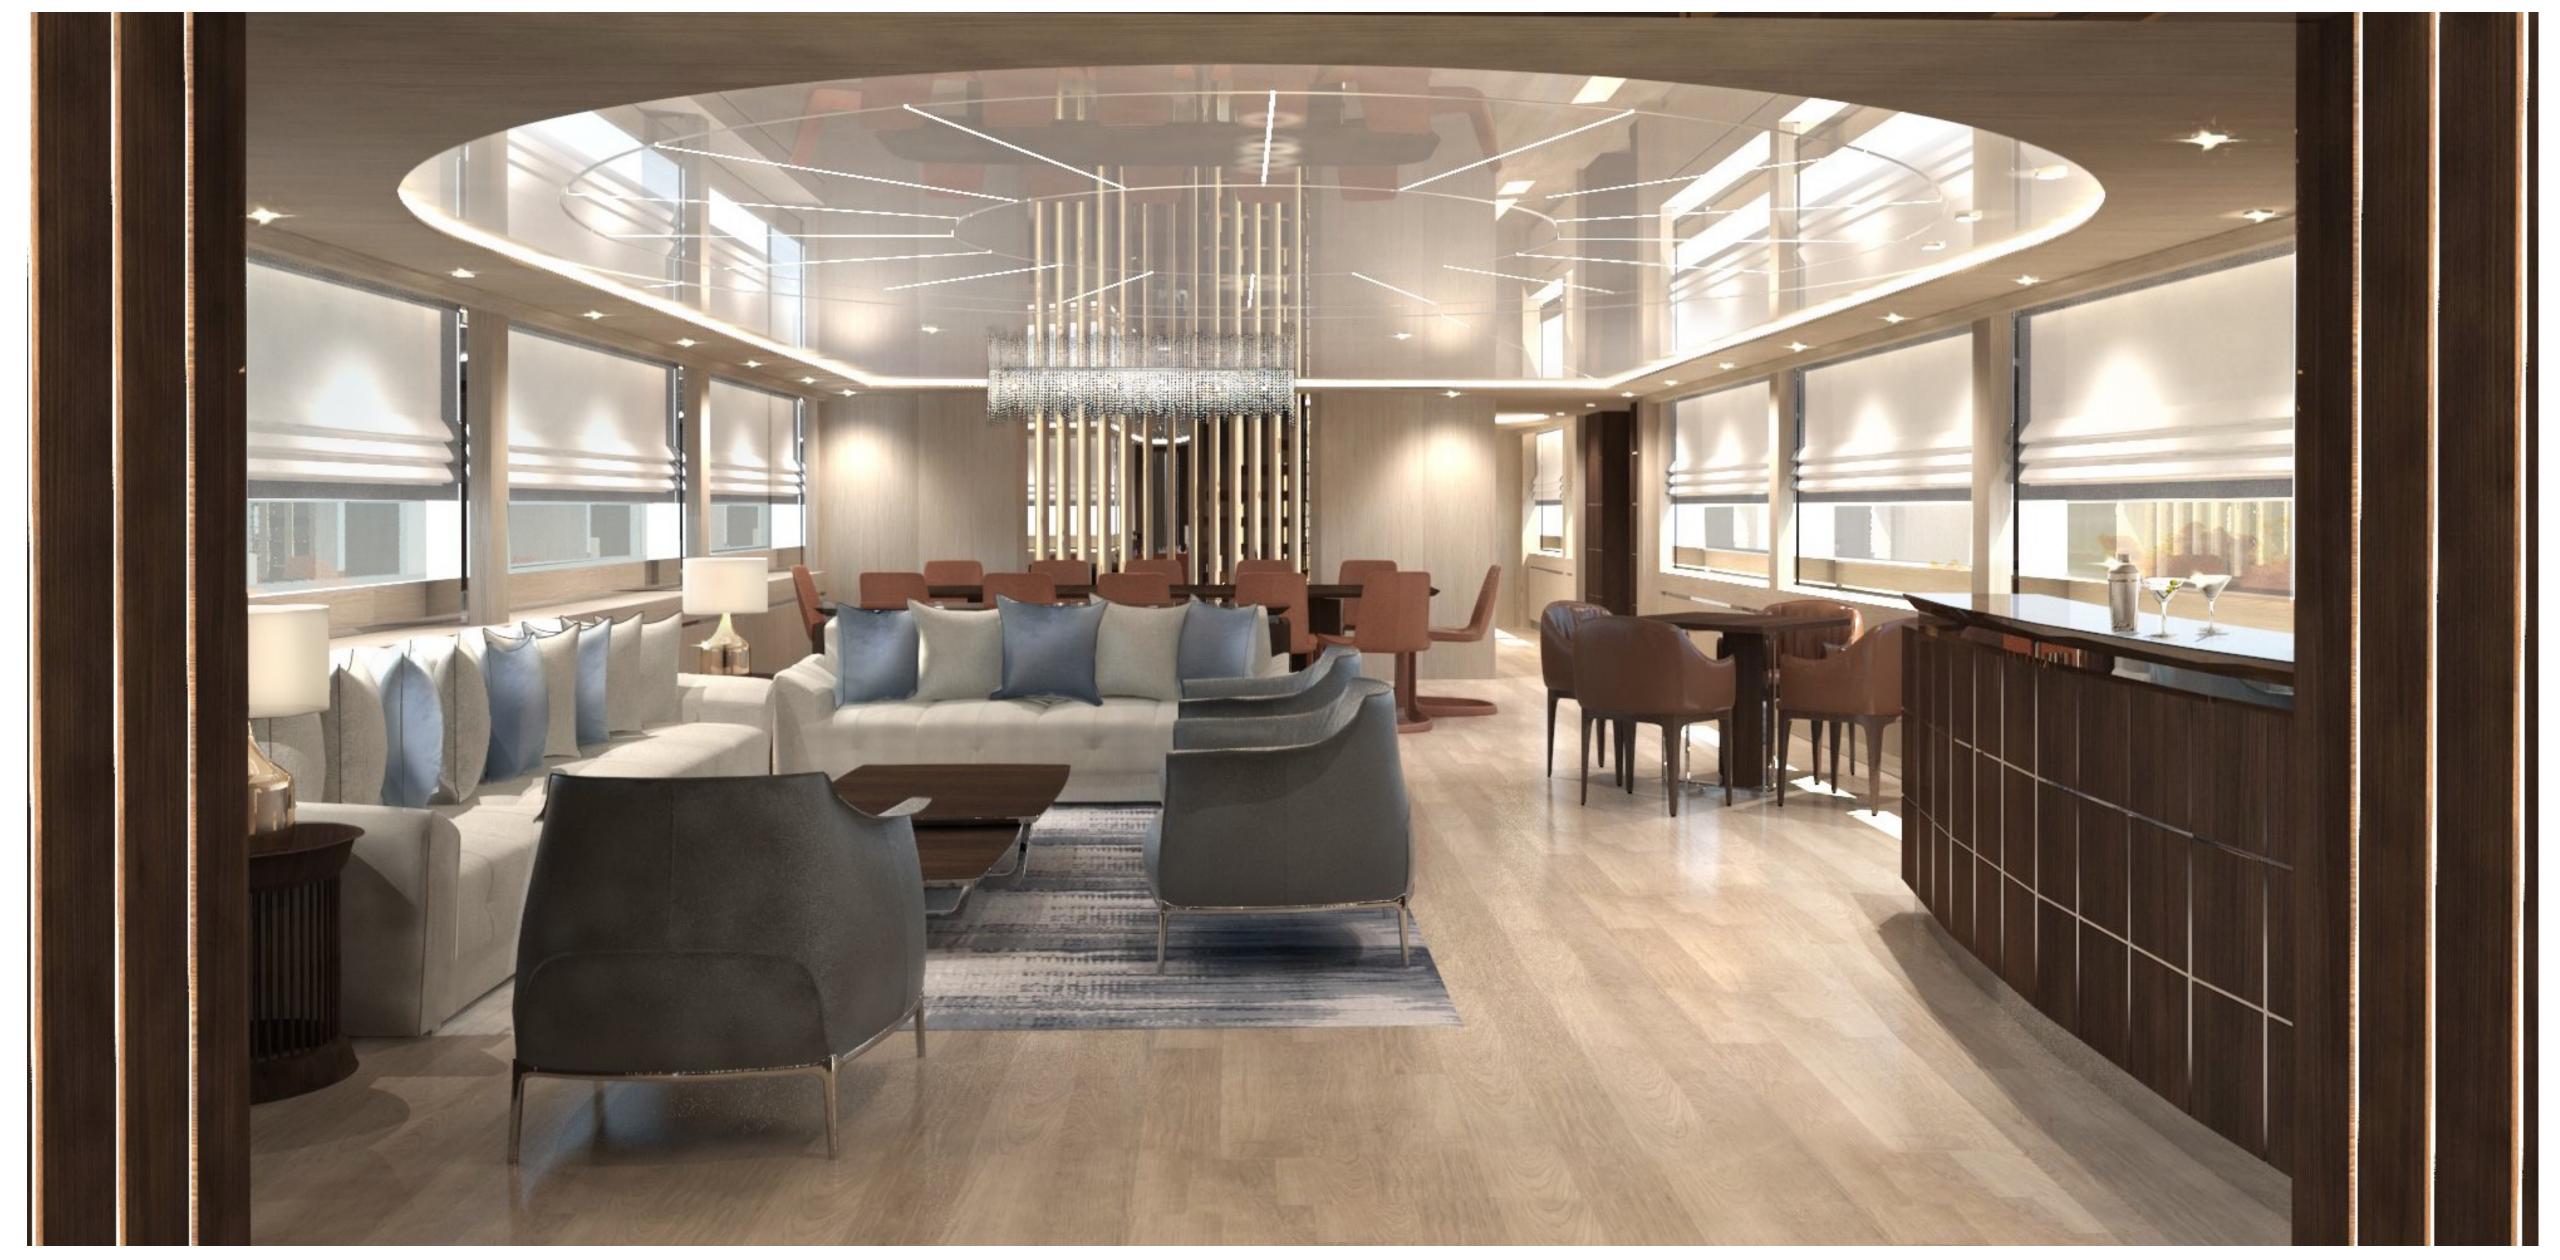

XANA

XANA MAIN SALON

XANA MAIN SALON

**XANA**UPPER SALON

XANA MASTER SUITE

XANA MASTER BATHROOM

XANA TWIN CABIN

XANA UPPER DECK

## KEY FEATURES

- Total rebuild by Navinco
- Luxurious and elegant interior designed by AMK Architecture & Design
- Ample exterior spaces ideal for entertaining and relaxation
- Comfortable cruising due to new zero speed stabilizers
- Total shading on exterior areas
- Large windows alongside the main salon offer unparalleled views and plenty of natural light
- Master cabin on main deck and VIP cabin on upper deck
- Vast selection of new tenders and water toys

**Engines** MTU 12V 396 TE94 2 X 2240 HP

**Cruising Speed** 15 knots

**Accommodates** 12 Guests in 6 Staterooms

The above photos are renderings

Professional photos will be out in May

**XANA**GENERAL ARRANGEMENT