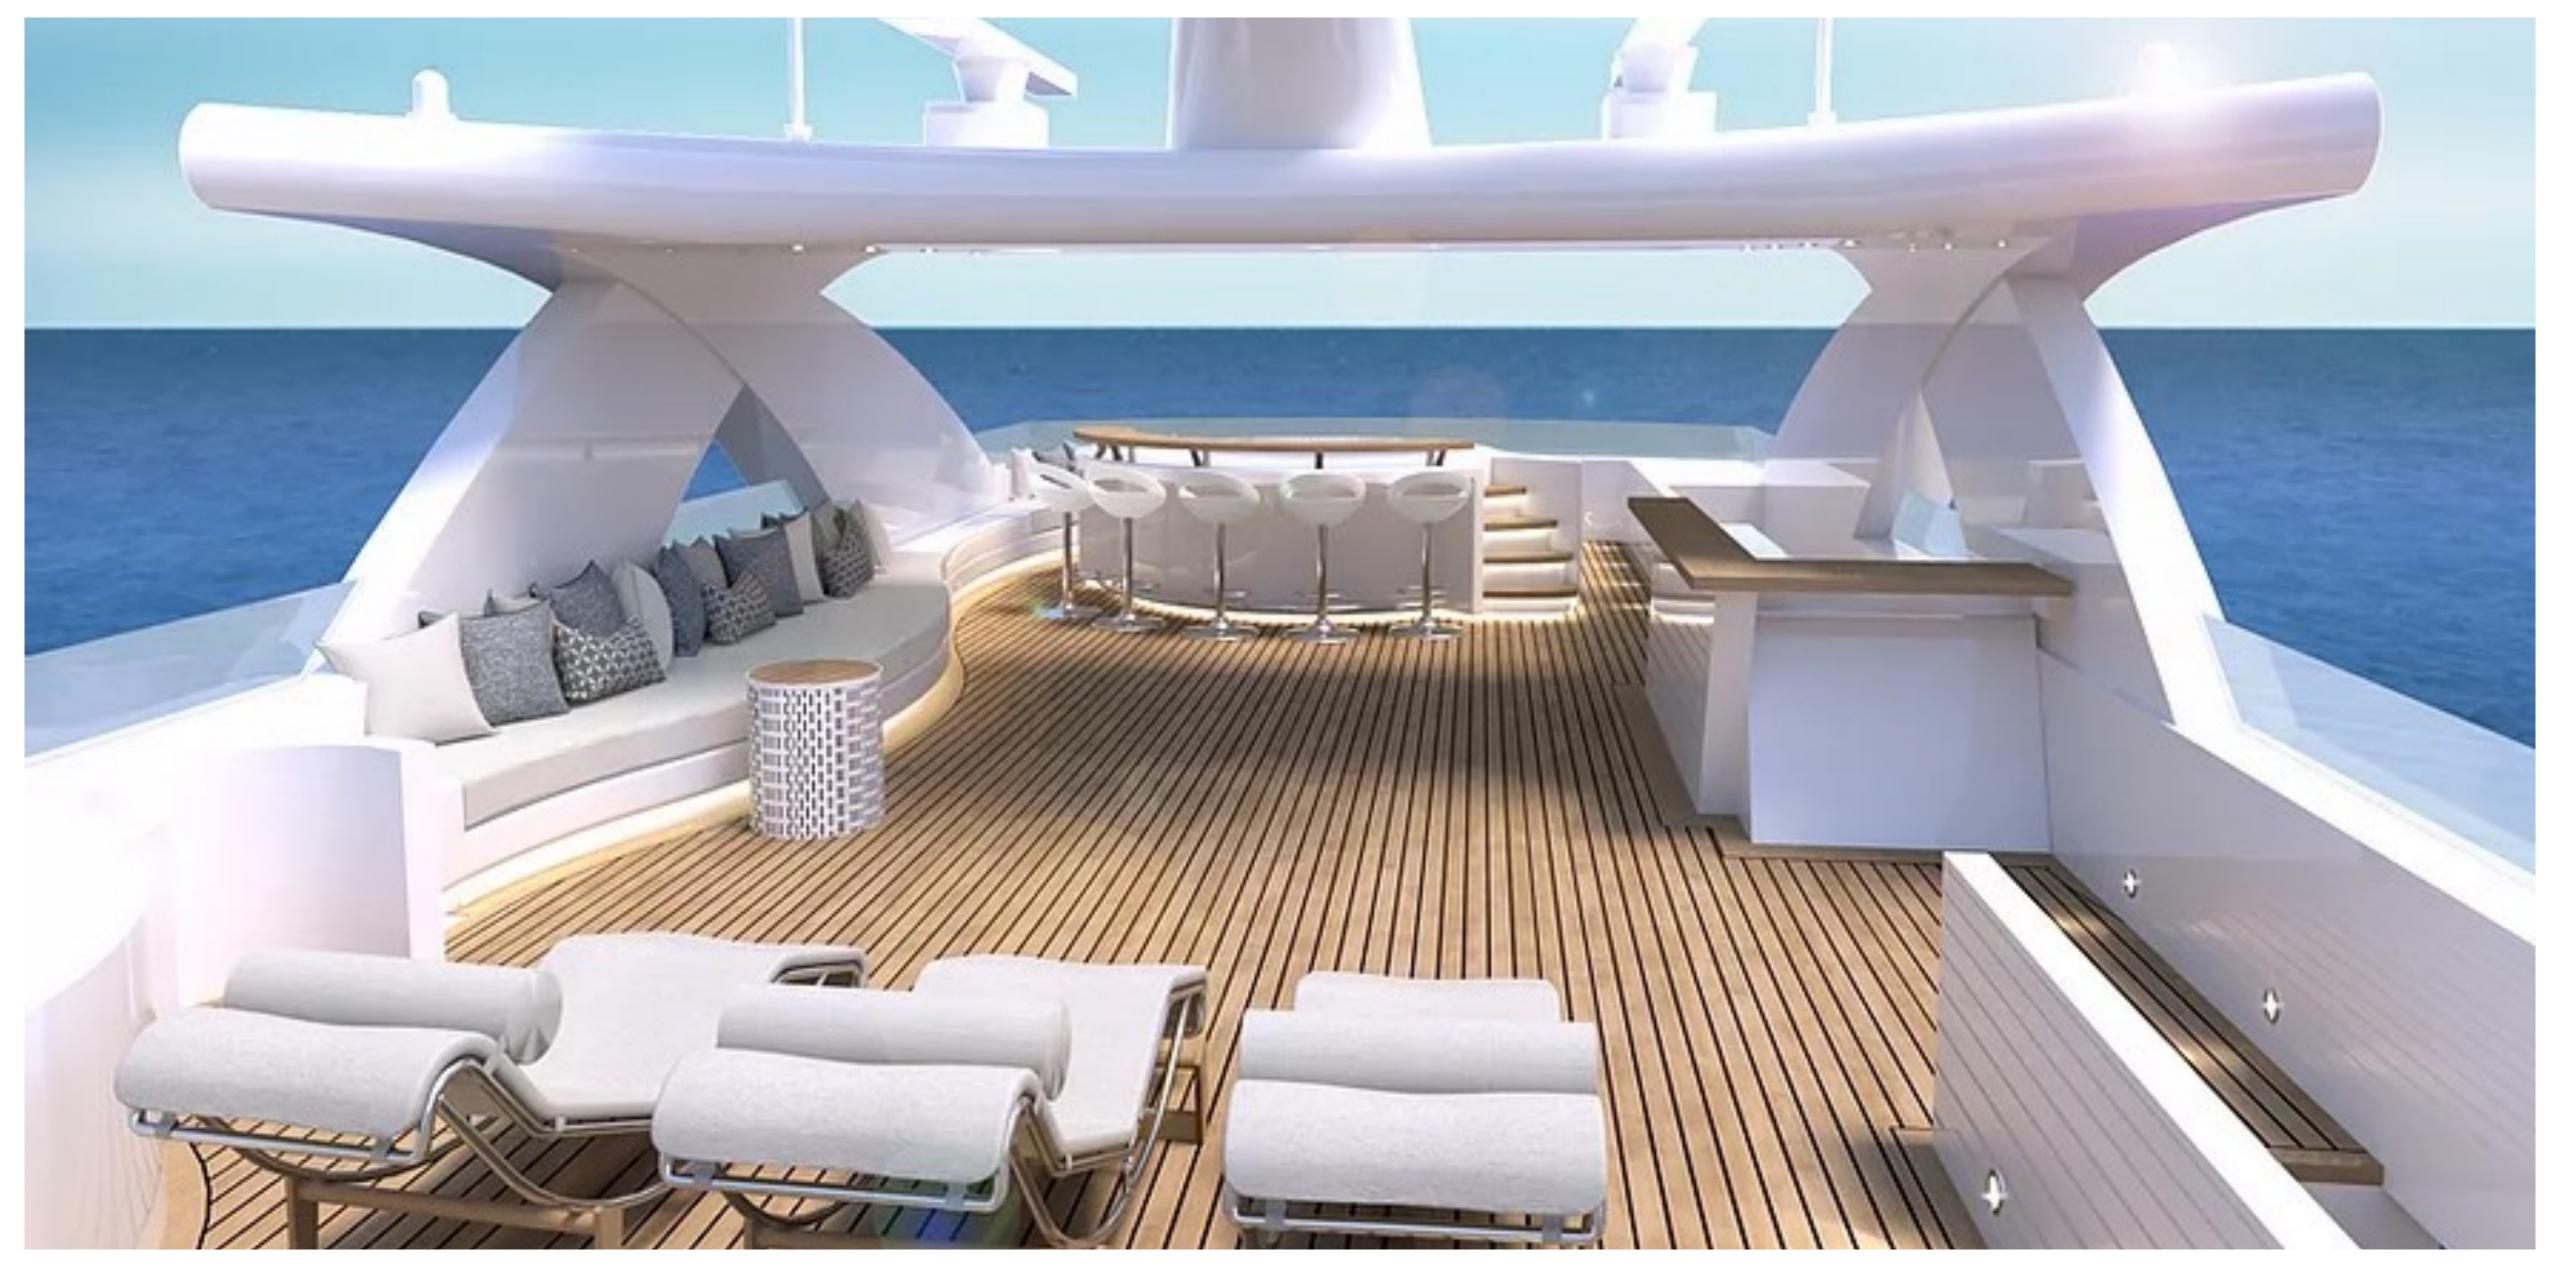

XANA

XANA MAIN SALON

XANA MAIN SALON

**XANA**UPPER SALON

XANA MASTER SUITE

XANA MASTER BATHROOM

XANA TWIN CABIN

XANA UPPER DECK

## KEY FEATURES

- Total rebuild by Navinco
- Luxurious and elegant interior designed by AMK Architecture & Design
- Ample exterior spaces ideal for entertaining and relaxation
- Comfortable cruising due to new zero speed stabilizers
- Total shading on exterior areas
- Large windows alongside the main salon offer unparalleled views and plenty of natural light
- Master cabin on main deck and VIP cabin on upper deck
- Vast selection of new tenders and water toys