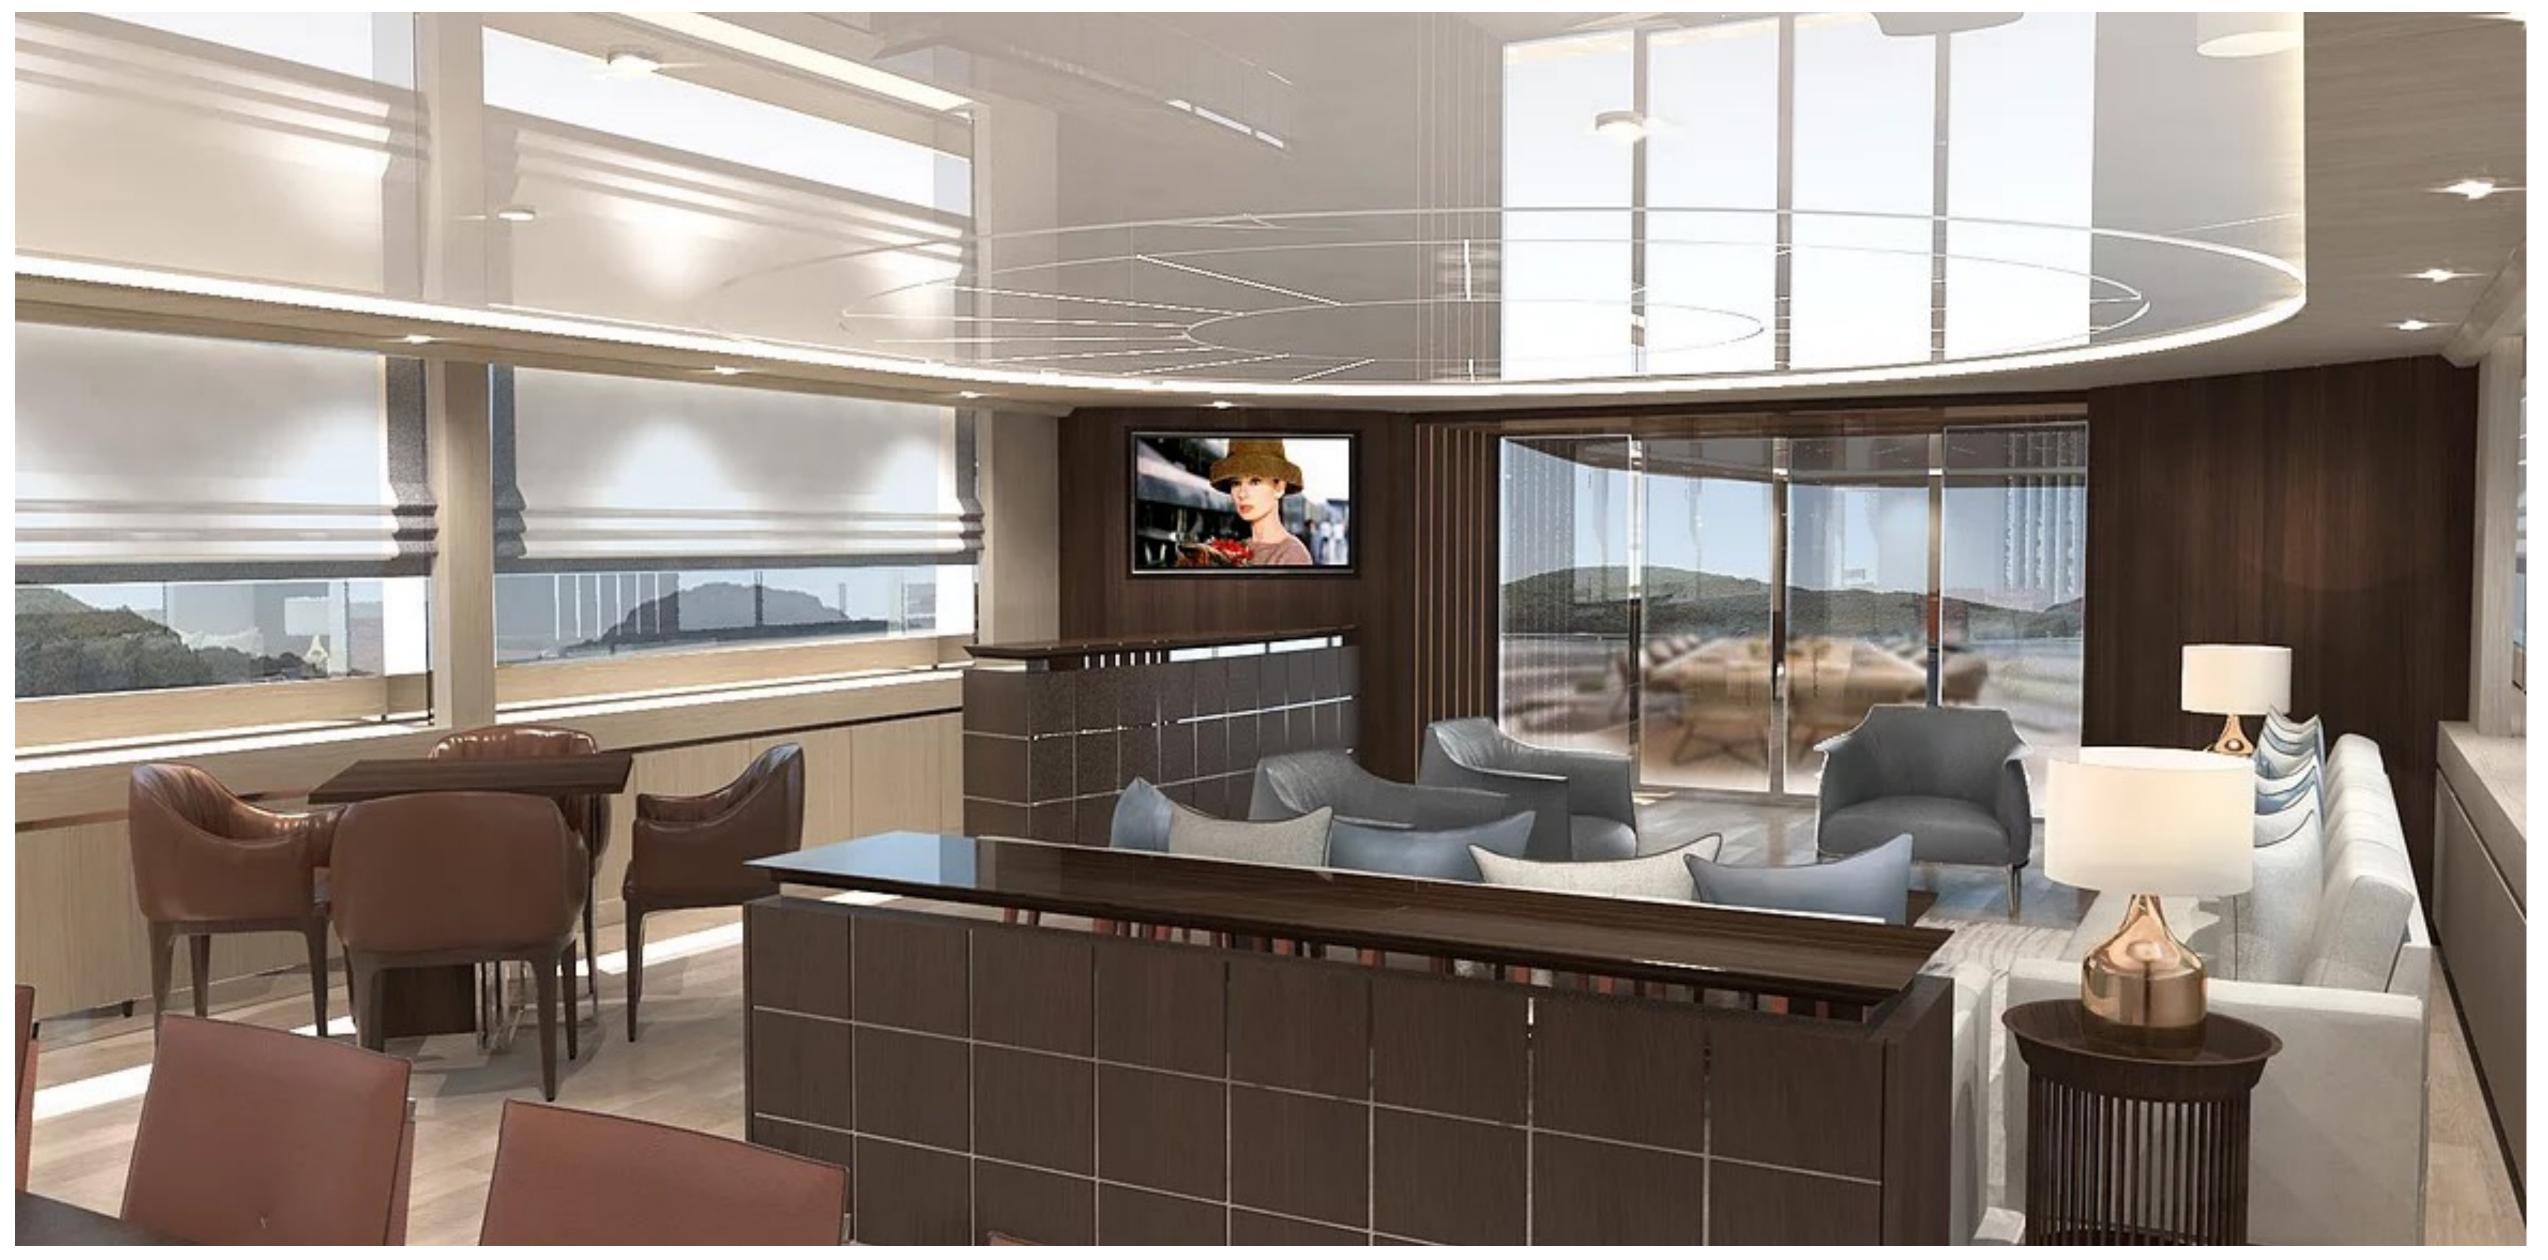

XANA

XANA MAIN SALON

XANA MAIN SALON

**XANA**UPPER SALON

XANA MASTER SUITE

XANA MASTER BATHROOM

XANA TWIN CABIN

XANA UPPER DECK

## KEY FEATURES

- Total rebuild by Navinco
- Luxurious and elegant interior designed by AMK Architecture & Design
- Ample exterior spaces ideal for entertaining and relaxation
- Comfortable cruising due to new zero speed stabilizers
- Total shading on exterior areas
- Large windows alongside the main salon offer unparalleled views and plenty of natural light
- Master cabin on main deck and VIP cabin on upper deck
- Vast selection of new tenders and water toys

**Engines** MTU 12V 396 TE94 2 X 2240 HP

**Cruising Speed** 15 knots

**Accommodates** 12 Guests in 6 Staterooms

The above photos are renderings

Professional photos will be out in May

**XANA**GENERAL ARRANGEMENT