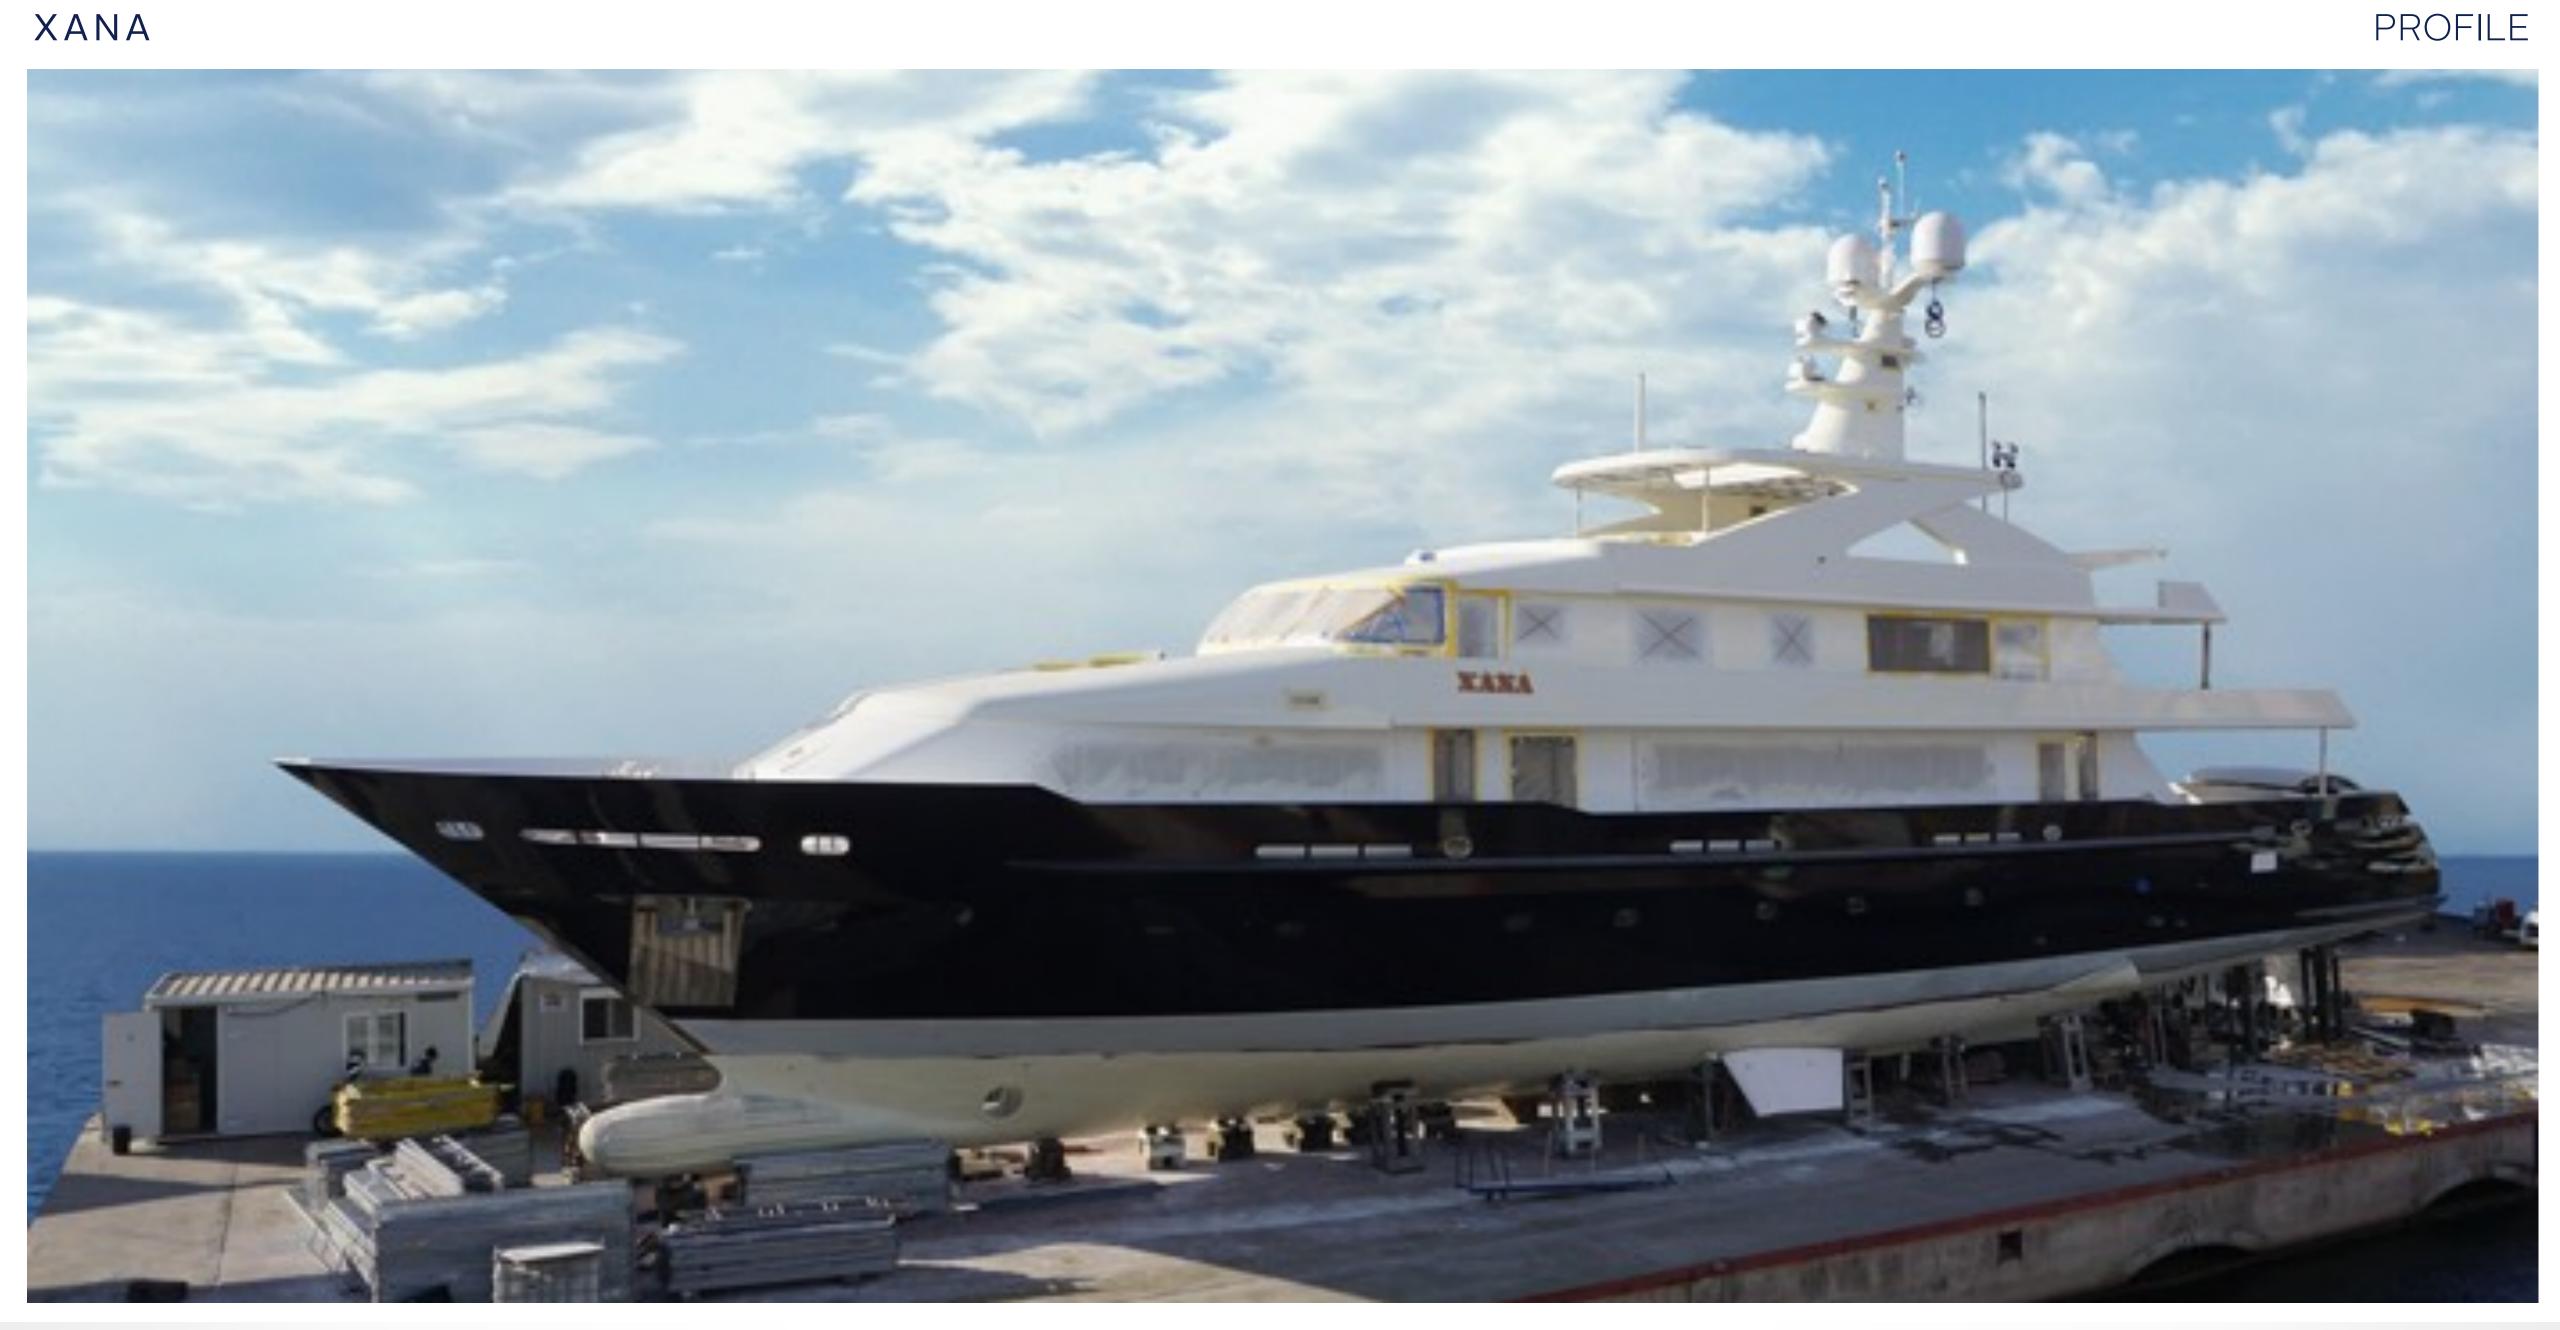

XANA

## SPECIFICATIONS

**Accommodates** 12 Guests in 6 Staterooms

**Arrangements** 4 Double, 2 Twin

**Length** 147'8" (45m)

**Beam** 27'11" (8.5m)

**Draft** 8'3" (2.5m)

**Year / Rebuilt** 1994/2021

Builder Codecasa