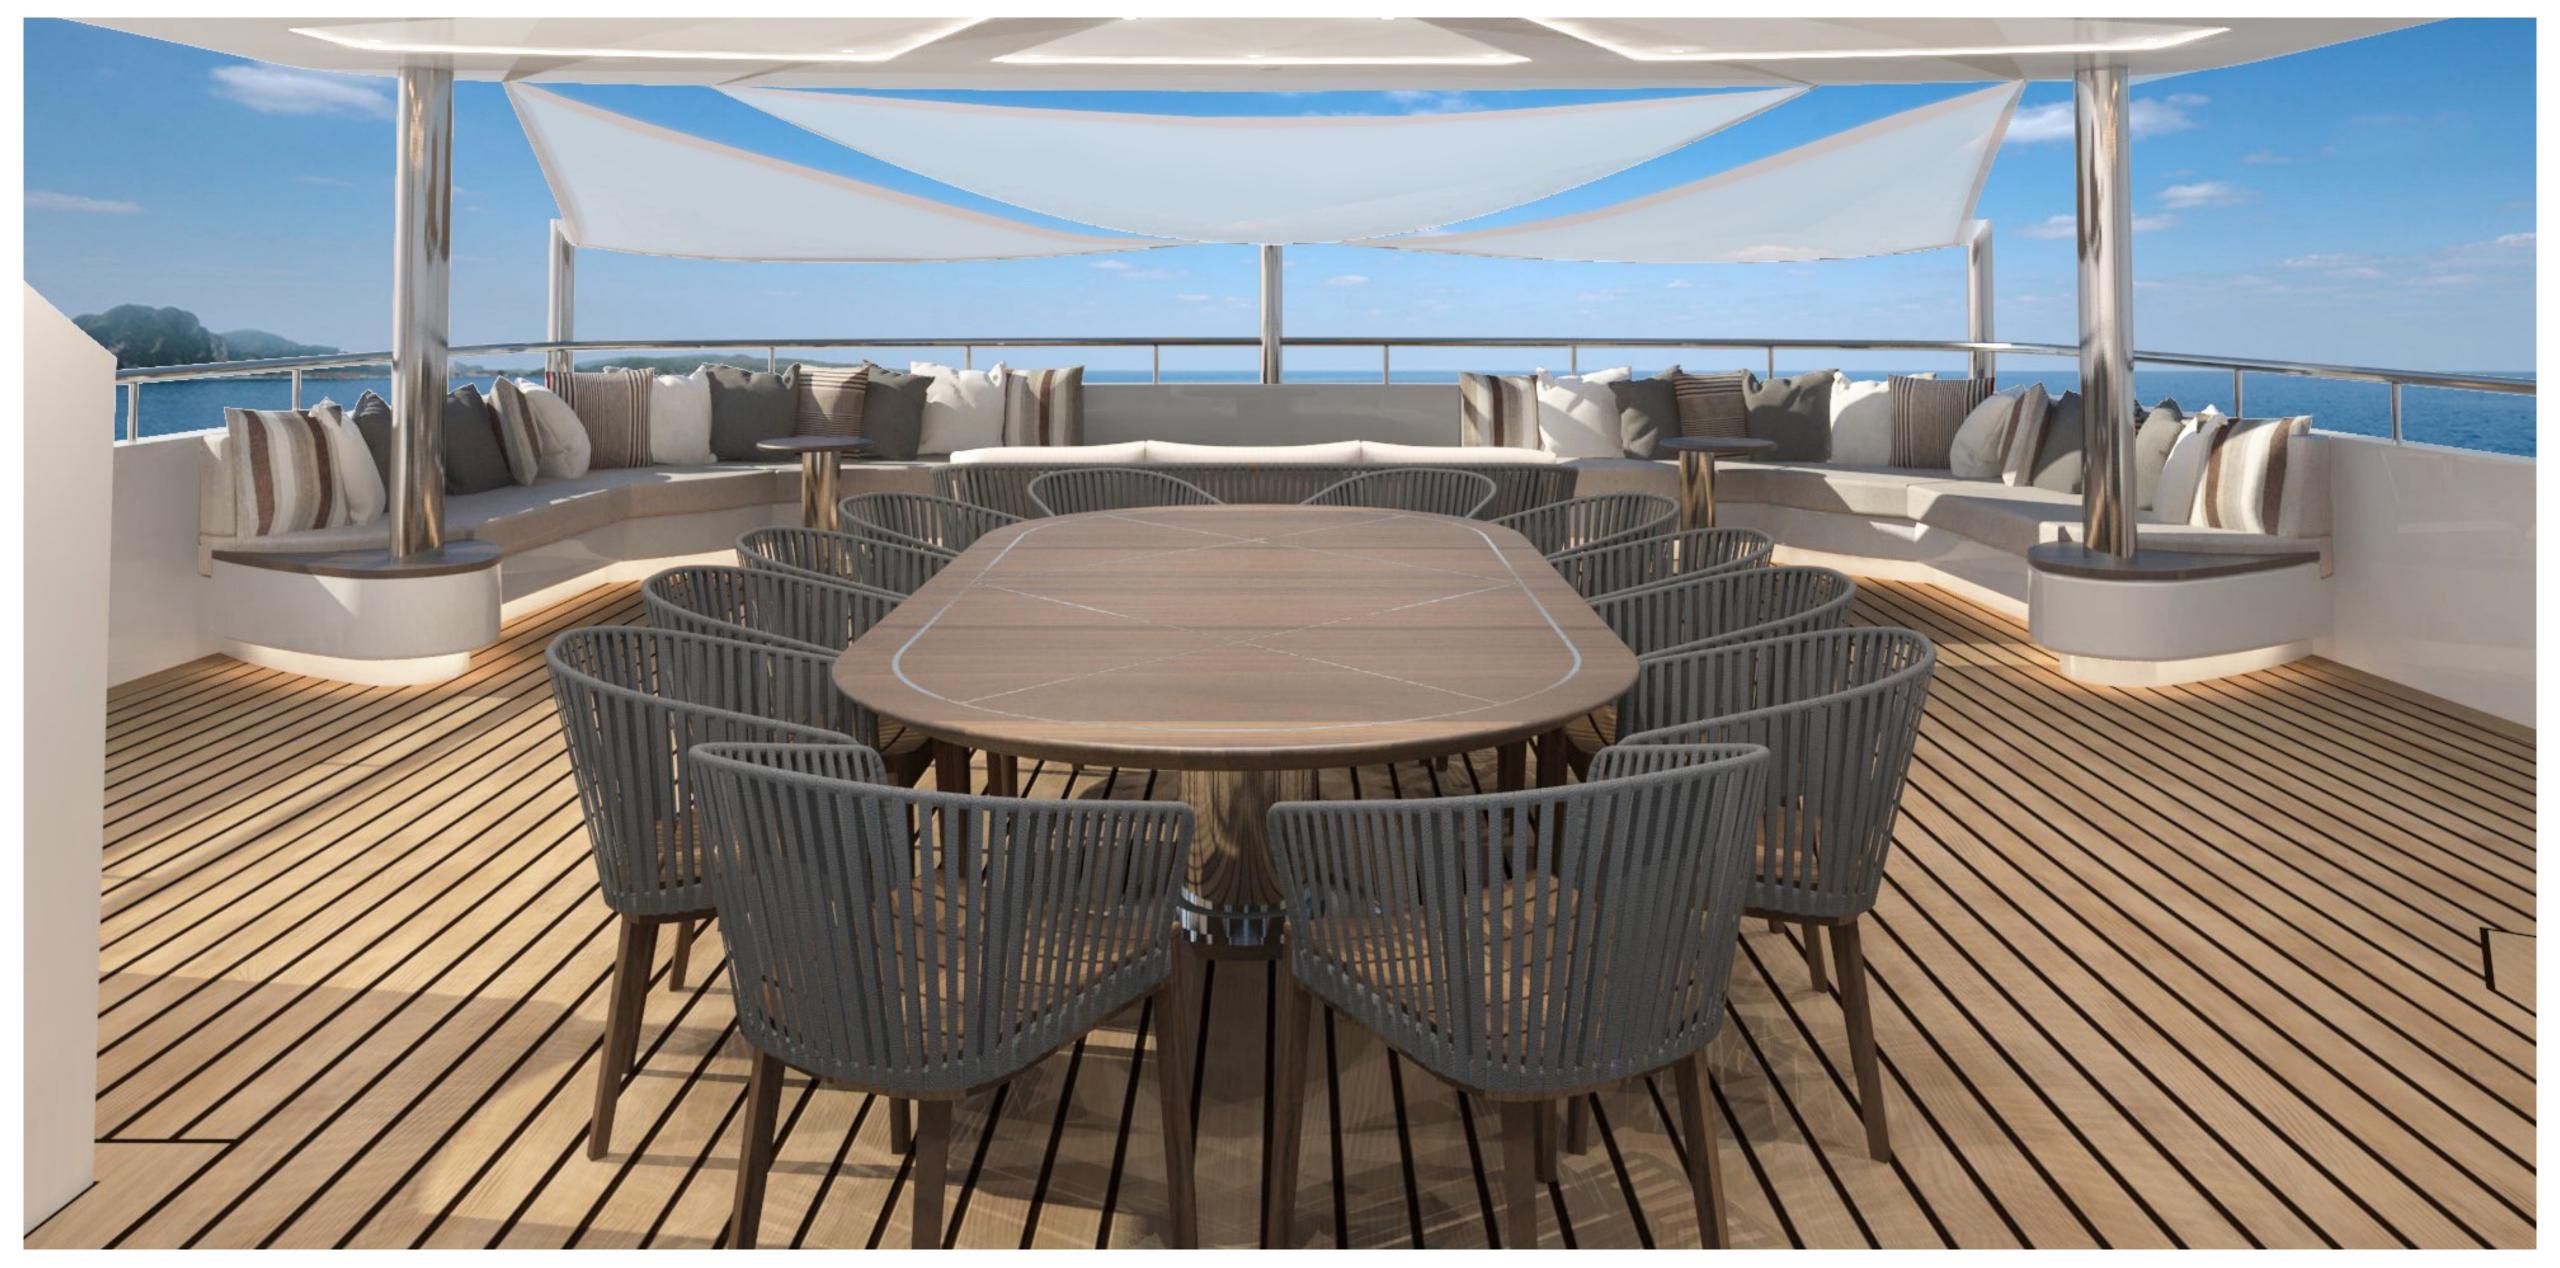

XANA

XANA MAIN SALON

XANA MAIN SALON

**XANA**UPPER SALON

XANA MASTER SUITE

XANA MASTER BATHROOM

XANA TWIN CABIN

XANA UPPER DECK

## KEY FEATURES

- Total rebuild by Navinco
- Luxurious and elegant interior designed by AMK Architecture & Design
- Ample exterior spaces ideal for entertaining and relaxation
- Comfortable cruising due to new zero speed stabilizers
- Total shading on exterior areas
- Large windows alongside the main salon offer unparalleled views and plenty of natural light
- Master cabin on main deck and VIP cabin on upper deck
- Vast selection of new tenders and water toys