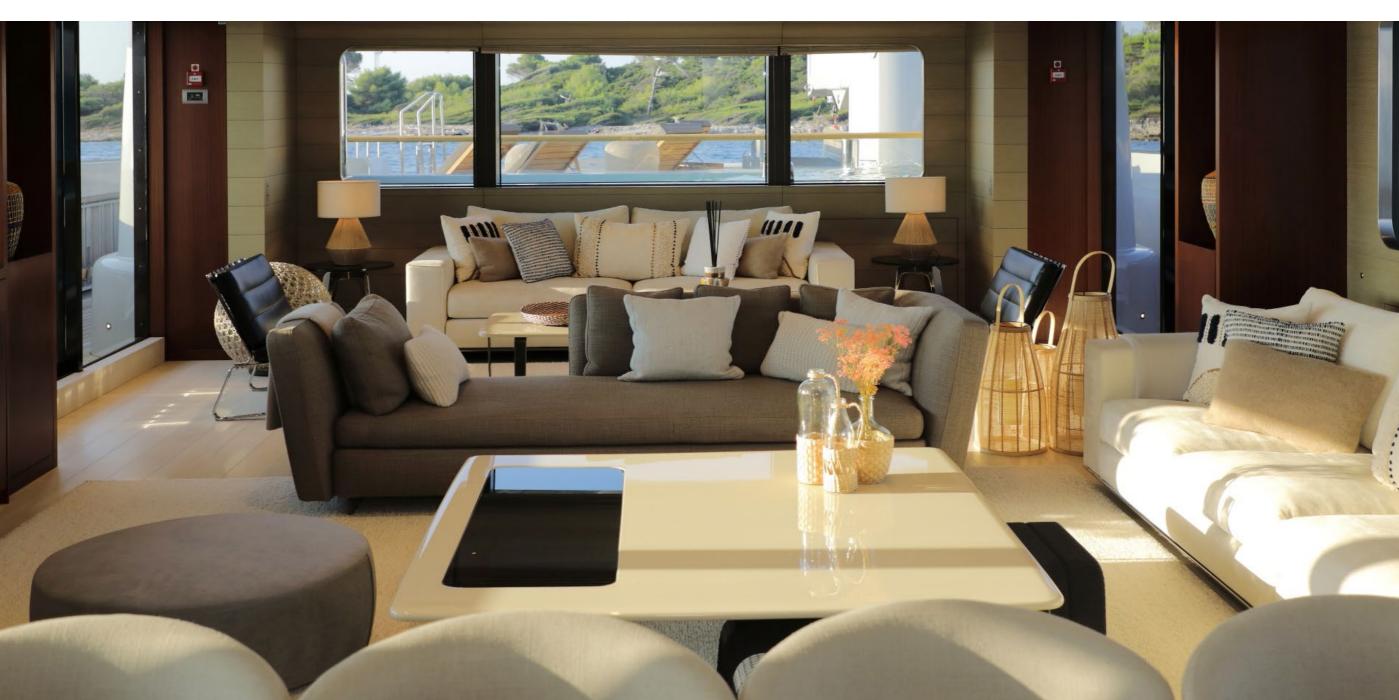

|                   |
| WEEKLY RATE HIGH     | € 195,000         |
| WEEKLY RATE LOW      | € 190,000         |

#### **EXPERT'S VIEW**

"Built for long-range cruising with complete self-sufficiency & comfort, M/Y X is the perfect yacht for both active and relaxing holidays on the sea. She offers unparalleled deck spaces for a yacht in her size-range, and an ideal cabin arrangement of a full-beam main deck Master suite, as well as three additional double and two convertible cabins. Her interior decor by Francesco Paskowski is the epitome of Italian design: a combination of clean lines, natural textures and abundant light create a soothing atmosphere on board."

YACHT FOR CHARTER | X | 42.78M / 140' 4" | PROFILE





#### YACHT FOR CHARTER | X | 42.78M / 140' 4" | MAIN SALON





#### YACHT FOR CHARTER | X | 42.78M / 140' 4" | MAIN SALON



#### YACHT FOR CHARTER | X | 42.78M / 140' 4" | MASTER STATEROOM





# YACHT FOR CHARTER | X | 42.78M / 140' 4" | MASTER EN SUITE



# YACHT FOR CHARTER | X | 42.78M / 140' 4" | DOUBLE STATEROOM





# YACHT FOR CHARTER | X | 42.78M / 140' 4" | CONVERTIBLE STATEROOM



# YACHT FOR CHARTER | X | 42.78M / 140' 4" | GUEST EN SUITE



### YACHT FOR CHARTER | X | 42.78M / 140' 4" | SKY LOUNGE





#### YACHT FOR CHARTER | X | 42.78M / 140' 4" | GYM





#### YACHT FOR CHARTER | X | 42.78M / 140' 4" | SUN DECK





### YACHT FOR CHARTER | X | 42.78M / 140' 4" | AL FRESCO DINING & LOUNGING AREA





YACHT FOR CHARTER | X | 42.78M / 140' 4" | AL FRESCO DINING & LOUNGING AREA



# YACHT FOR CHARTER | X | 42.78M / 140' 4" | JACUZZI POO