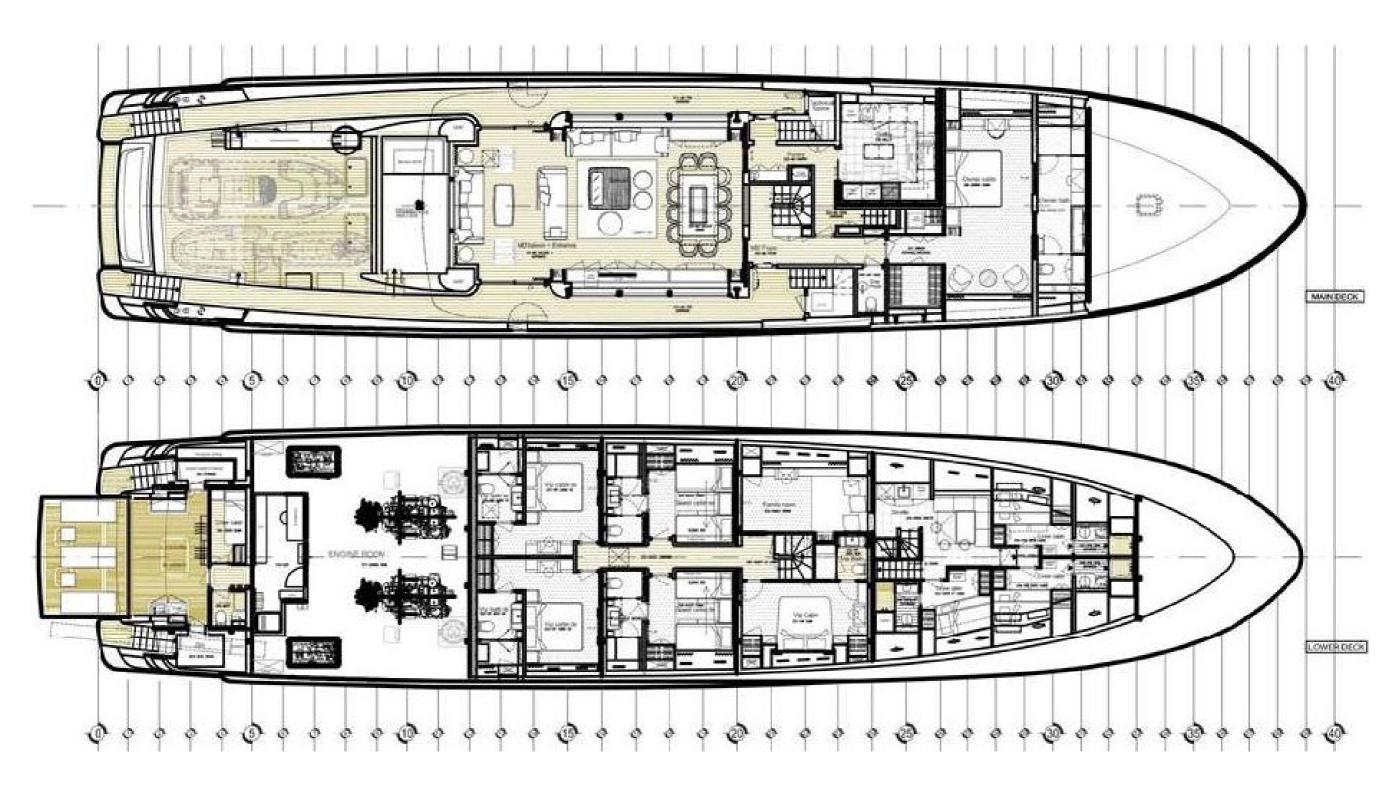

TE



### YACHT FOR CHARTER | X | 42.78M / 140' 4" | SKY LOUNGE





#### YACHT FOR CHARTER | X | 42.78M / 140' 4" | GYM





#### YACHT FOR CHARTER | X | 42.78M / 140' 4" | SUN DECK





### YACHT FOR CHARTER | X | 42.78M / 140' 4" | AL FRESCO DINING & LOUNGING AREA





YACHT FOR CHARTER | X | 42.78M / 140' 4" | AL FRESCO DINING & LOUNGING AREA



# YACHT FOR CHARTER | X | 42.78M / 140' 4" | JACUZZI POOL





# YACHT FOR CHARTER | X | 42.78M / 140' 4" | JACUZZI POOL





YACHT FOR CHARTER | X | 42.78M / 140' 4" | AERIAL







# YACHT FOR CHARTER | X | 42.78M / 140' 4"

#### TENDERS

1X TENDER NOVAMARINE 100

#### TOYS

1X MALIBU WATER SKI BOAT 21 VLX

1X WAVE RUNNER

1X ELECTRIC JET SURF

1X FLYBOARD

2X SEABOB

WATER SKI

WAKE BOARD

WAKE SURF

2X PADDLEBOARDS

SNORKELING EQUIPMENT