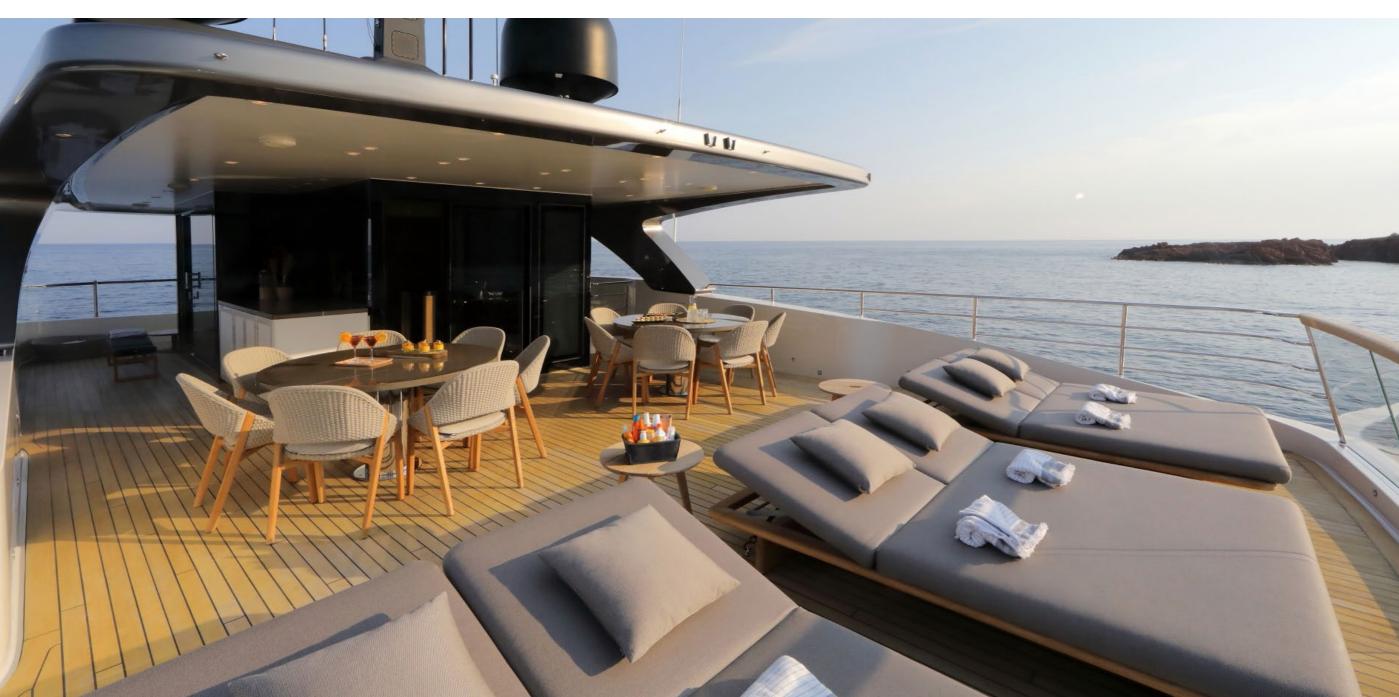

### YACHT FOR CHARTER | X | 42.78M / 140' 4" | AL FRESCO DINING & LOUNGING AREA

YACHT FOR CHARTER | X | 42.78M / 140' 4" | AL FRESCO DINING & LOUNGING AREA