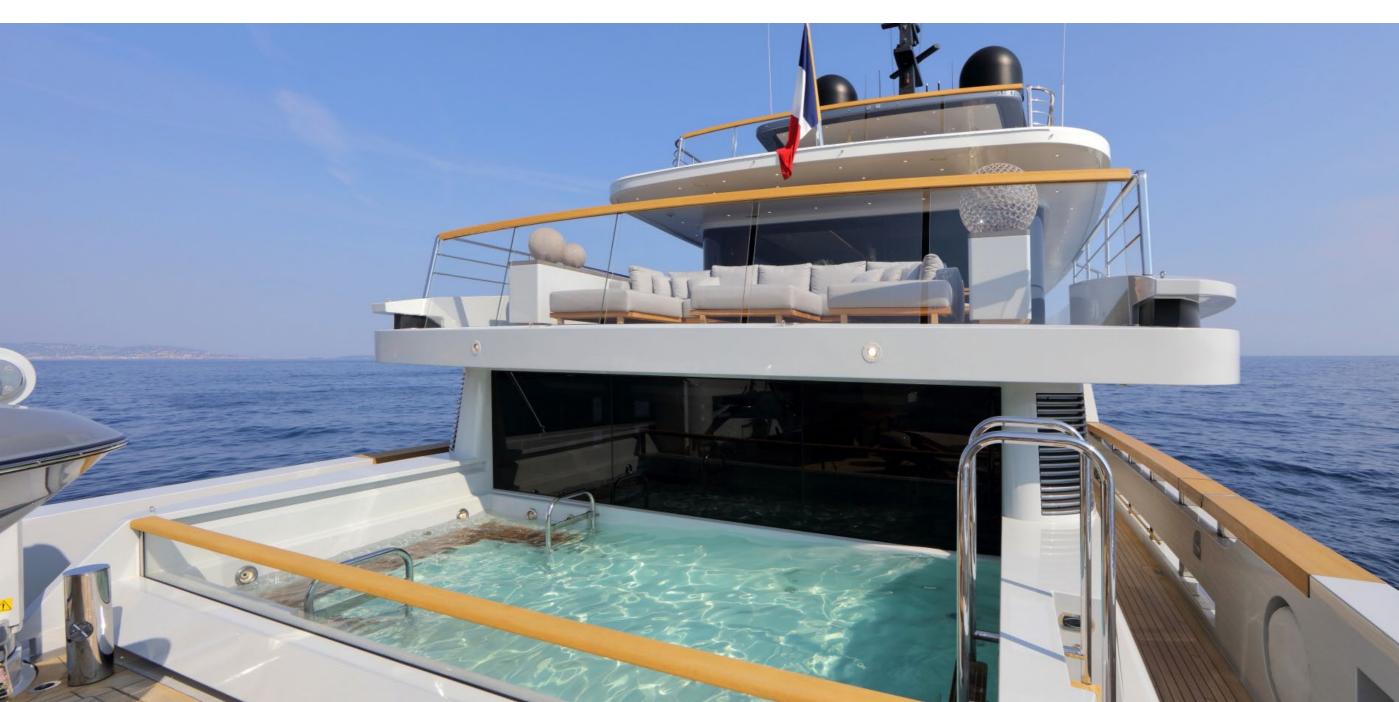

# YACHT FOR CHARTER | X | 42.78M / 140' 4" | JACUZZI POOL

# YACHT FOR CHARTER | X | 42.78M / 140' 4" | JACUZZI POOL

YACHT FOR CHARTER | X | 42.78M / 140' 4" | AERIAL