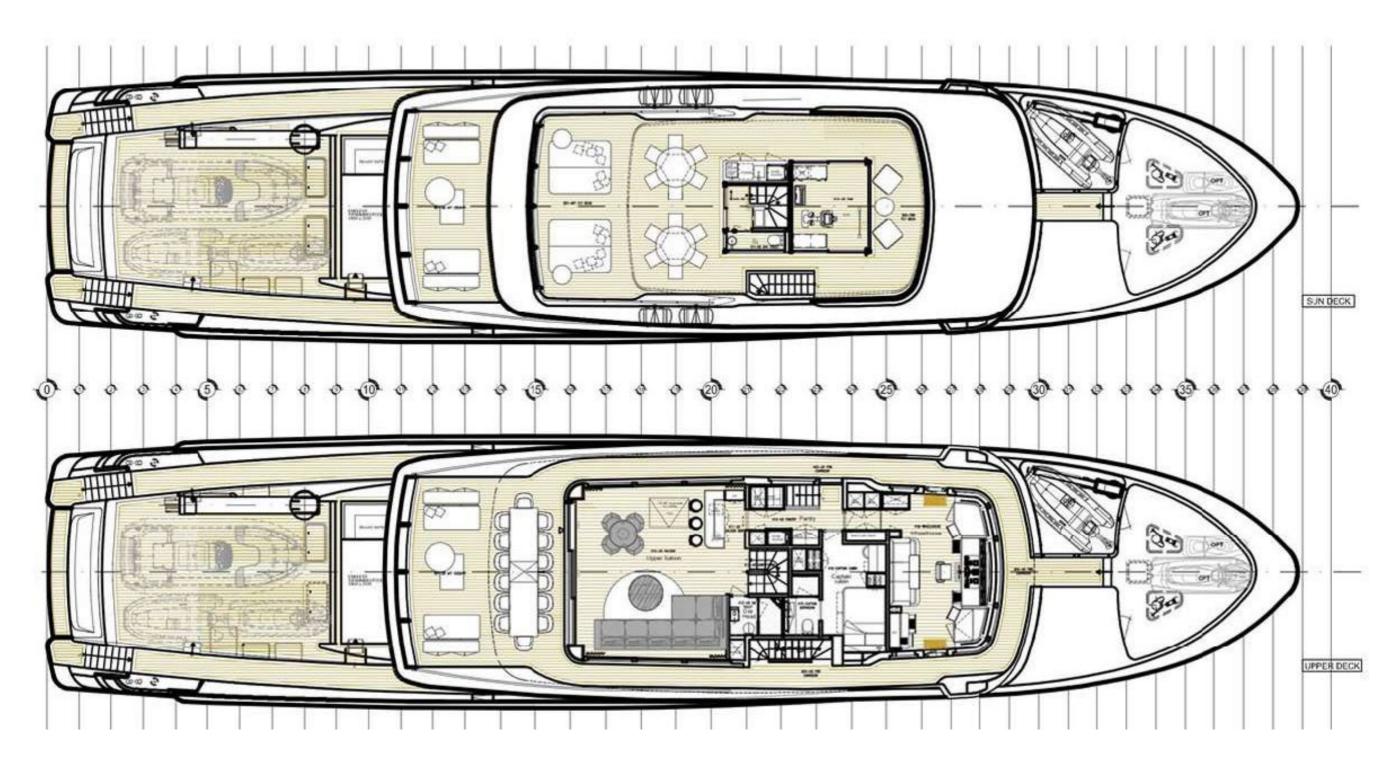

UITE



### YACHT FOR CHARTER | X | 42.78M / 140' 4" | SKY LOUNGE





#### YACHT FOR CHARTER | X | 42.78M / 140' 4" | GYM





#### YACHT FOR CHARTER | X | 42.78M / 140' 4" | SUN DECK





### YACHT FOR CHARTER | X | 42.78M / 140' 4" | AL FRESCO DINING & LOUNGING AREA





YACHT FOR CHARTER | X | 42.78M / 140' 4" | AL FRESCO DINING & LOUNGING AREA



# YACHT FOR CHARTER | X | 42.78M / 140' 4" | JACUZZI POOL





# YACHT FOR CHARTER | X | 42.78M / 140' 4" | JACUZZI POOL





YACHT FOR CHARTER | X | 42.78M / 140' 4" | AERIAL







# YACHT FOR CHARTER | X | 42.78M / 140' 4"

#### TENDERS

1X TENDER NOVAMARINE 100

#### TOYS

1X MALIBU WATER SKI BOAT 21 VLX

1X WAVE RUNNER

1X ELECTRIC JET SURF

1X FLYBOARD

2X SEABOB

WATER SKI

WAKE BOARD

WAKE SURF

2X PADDLEBOARDS

SNORKELING EQUIPMENT