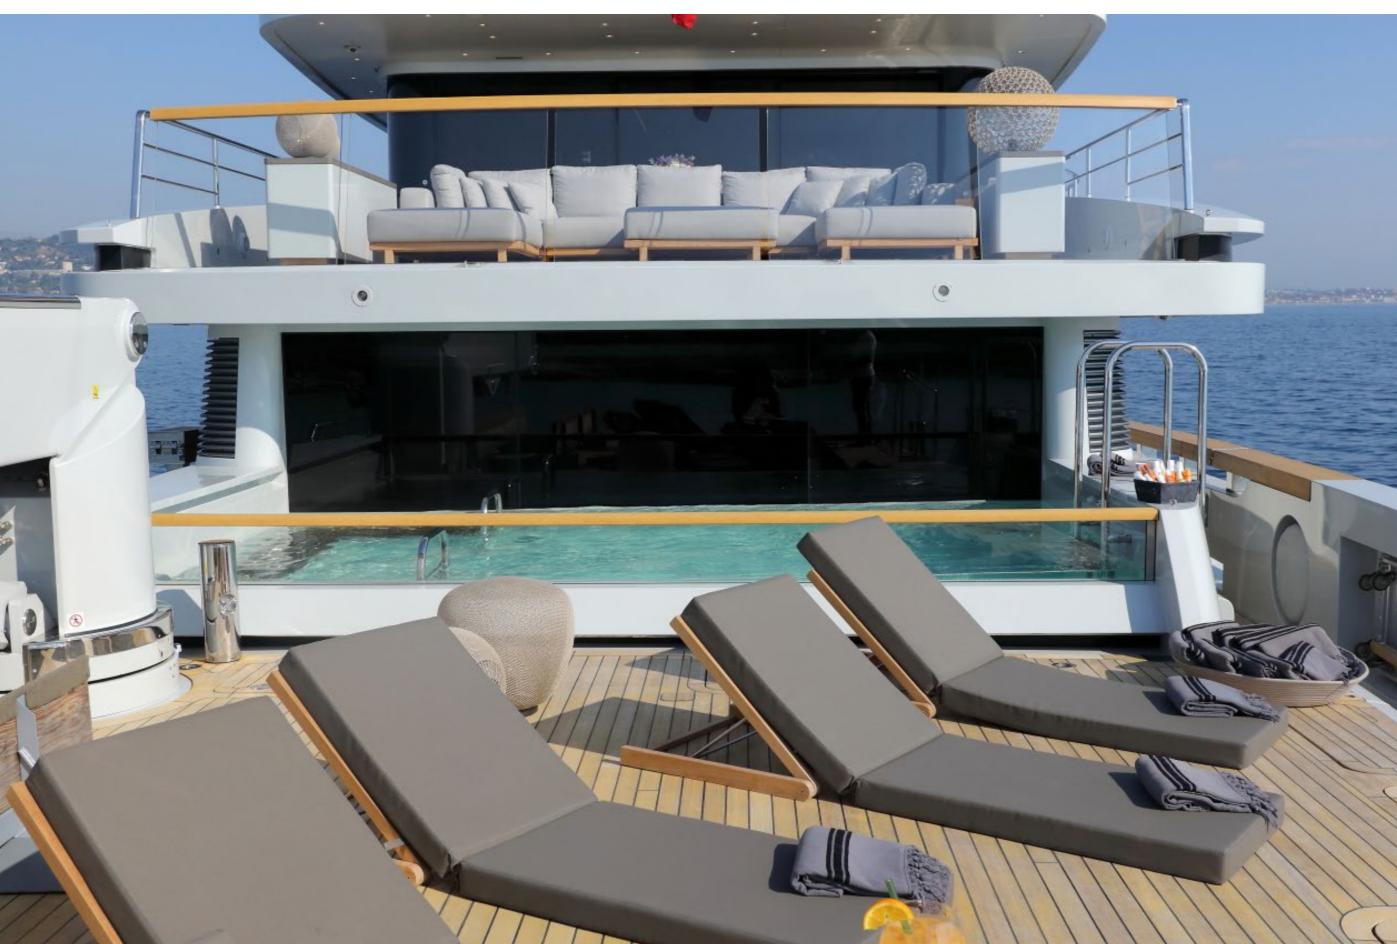

# YACHT FOR CHARTER | X | 42.78M / 140' 4" | JACUZZI POOL

# YACHT FOR CHARTER | X | 42.78M / 140' 4" | JACUZZI POOL

YACHT FOR CHARTER | X | 42.78M / 140' 4" | AERIAL