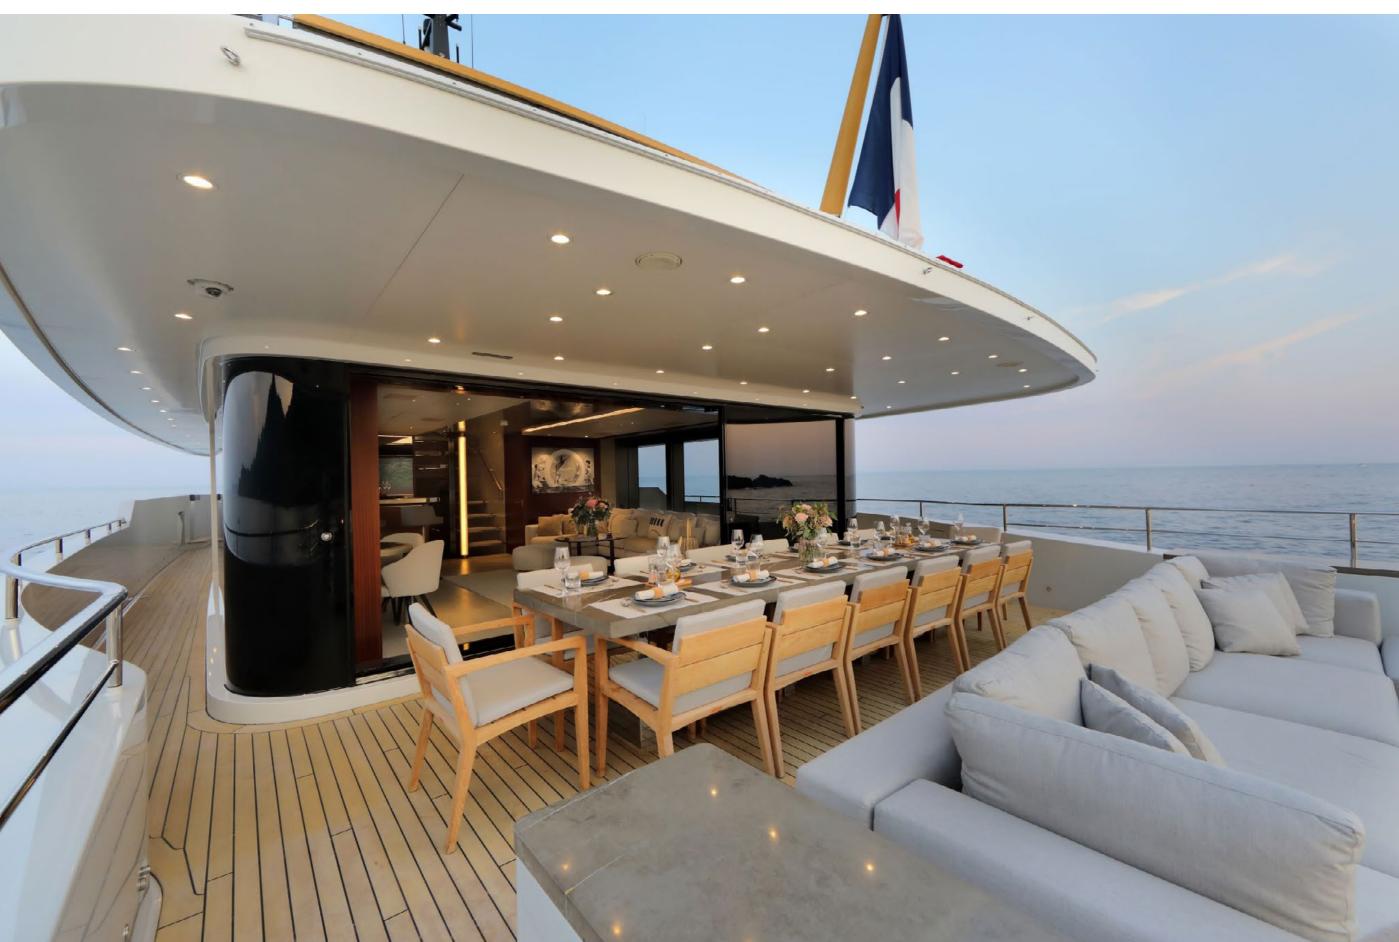

### YACHT FOR CHARTER | X | 42.78M / 140' 4" | AL FRESCO DINING & LOUNGING AREA

YACHT FOR CHARTER | X | 42.78M / 140' 4" | AL FRESCO DINING & LOUNGING AREA