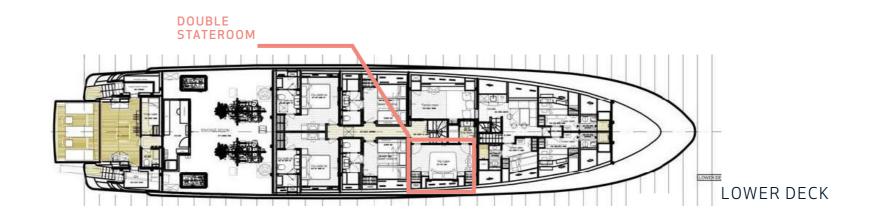

ive and relaxing holidays on the sea. She offers unparalleled deck spaces for a yacht in her size-range, and an ideal cabin arrangement of a full-beam main deck Master suite, as well as three additional double and two convertible cabins. Her interior decor by Francesco Paskowski is the epitome of Italian design: a combination of clean lines, natural textures and abundant light create a soothing atmosphere on board."

YACHT FOR CHARTER | X | 42.78M / 140' 4" | PROFILE





#### YACHT FOR CHARTER | X | 42.78M / 140' 4" | MAIN SALON





#### YACHT FOR CHARTER | X | 42.78M / 140' 4" | MAIN SALON



#### YACHT FOR CHARTER | X | 42.78M / 140' 4" | MASTER STATEROOM





# YACHT FOR CHARTER | X | 42.78M / 140' 4" | MASTER EN SUITE



# YACHT FOR CHARTER | X | 42.78M / 140' 4" | DOUBLE STATEROOM





# YACHT FOR CHARTER | X | 42.78M / 140' 4" | CONVERTIBLE STATEROOM



# YACHT FOR CHARTER | X | 42.78M / 140' 4" | GUEST EN SUITE



### YACHT FOR CHARTER | X | 42.78M / 140' 4" | SKY LOUNGE





#### YACHT FOR CHARTER | X | 42.78M / 140' 4" | GYM





#### YACHT FOR CHARTER | X | 42.78M / 140' 4" | SUN DECK





### YACHT FOR CHARTER | X | 42.78M / 140' 4" | AL FRESCO DINING & LOUNGING AREA





YACHT FOR CHARTER | X | 42.78M / 140' 4" | AL FRESCO DINING & LOUNGING AREA



# YACHT FOR CHARTER | X | 42.78M / 140' 4" | JACUZZI POOL





# YACHT FOR CHARTER | X | 42.78M / 140' 4" | JACUZZI POOL





YACHT FOR CHARTER | X | 42.78M / 140' 4" | AERIAL







# YACHT FOR CHARTER | X | 42.78M / 140' 4"

#### TENDERS

1X TENDER NOVAMARINE 100

#### TOYS

1X MALIBU WATER SKI BOAT 21 VLX

1X WAV