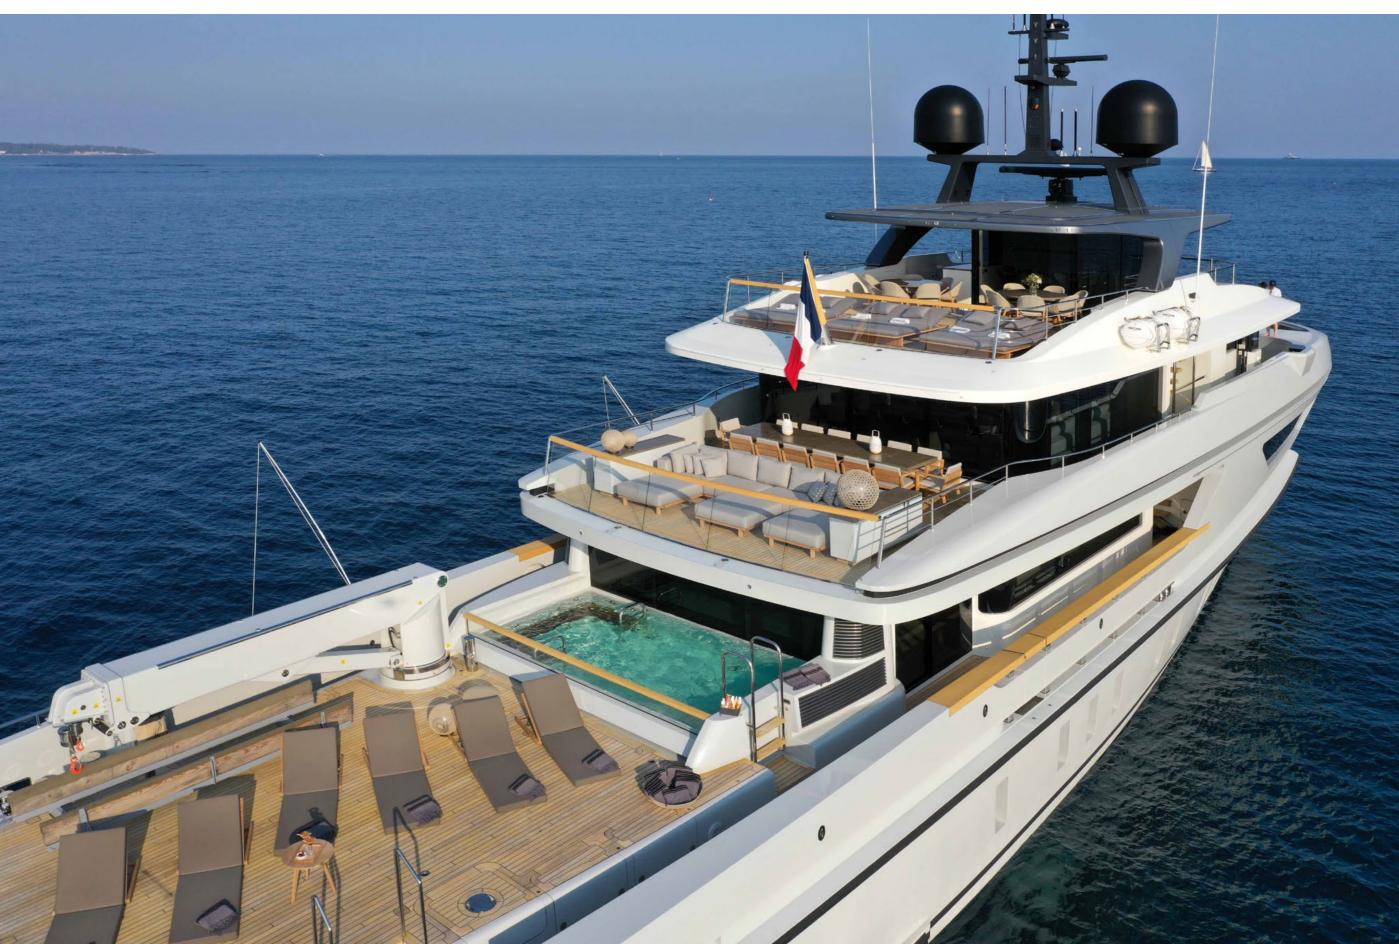

#### YACHT FOR CHARTER | X | 42.78M / 140' 4" | SUN DECK

### YACHT FOR CHARTER | X | 42.78M / 140' 4" | AL FRESCO DINING & LOUNGING AREA

YACHT FOR CHARTER | X | 42.78M / 140' 4" | AL FRESCO DINING & LOUNGING AREA