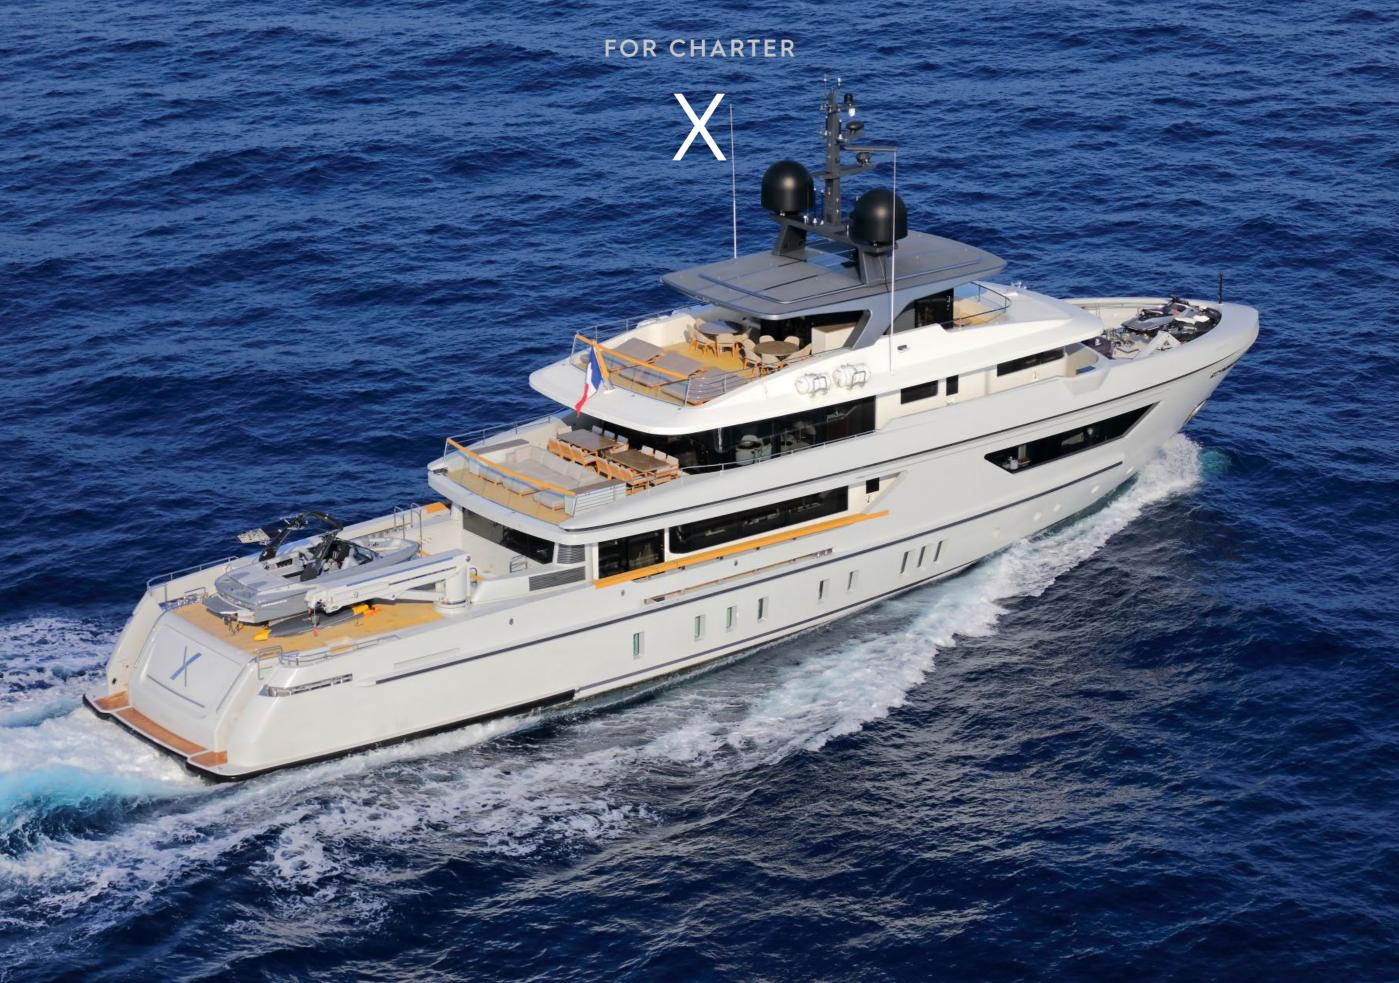

#### YACHT FOR CHARTER | X | 42.78M / 140' 4"

| BUILDER              | SANLORENZO        |
|----------------------|-------------------|
| BUILT                | 2016              |
| BEAM                 | 8.80M / 28'10"    |
| STATEROOMS           | 6                 |
| GUESTS               | 12                |
| CREW                 | 8                 |
| SPEED                | 11 KNOTS / 15 MAX |
|                      |                   |
| CRUISING AREA SUMMER | MEDITERRANEAN     |
| CRUISING AREA WINTER | PLEASE ENQUIRE    |
|                      |                   |
| WEEKLY RATE HIGH     | € 195,000         |
| WEEKLY RATE LOW      | € 190,000         |

#### **EXPERT'S VIEW**

"Built for long-range cruising with complete self-sufficiency & comfort, M/Y X is the perfect yacht for both active and relaxing holidays on the sea. She offers unparalleled deck spaces for a yacht in her size-range, and an ideal cabin arrangement of a full-beam main deck Master suite, as well as three additional double and two convertible cabins. Her interior decor by Francesco Paskowski is the epitome of Italian design: a combination of clean lines, natural textures and abundant light create a soothing atmosphere on board."