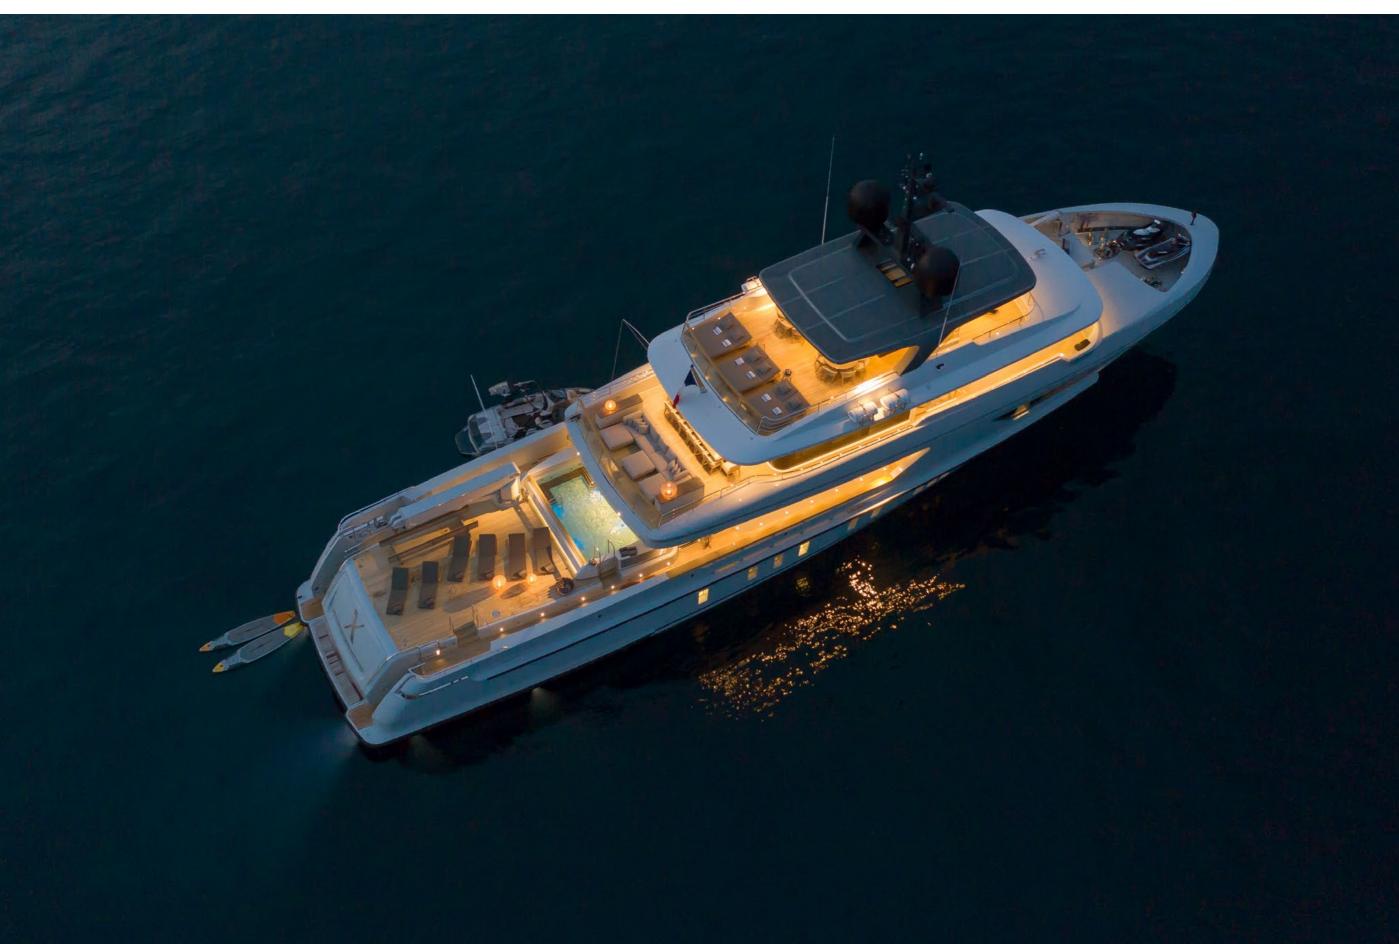

# YACHT FOR CHARTER | X | 42.78M / 140' 4" | JACUZZI POOL

YACHT FOR CHARTER | X | 42.78M / 140' 4" | AERIAL

# YACHT FOR CHARTER | X | 42.78M / 140' 4"