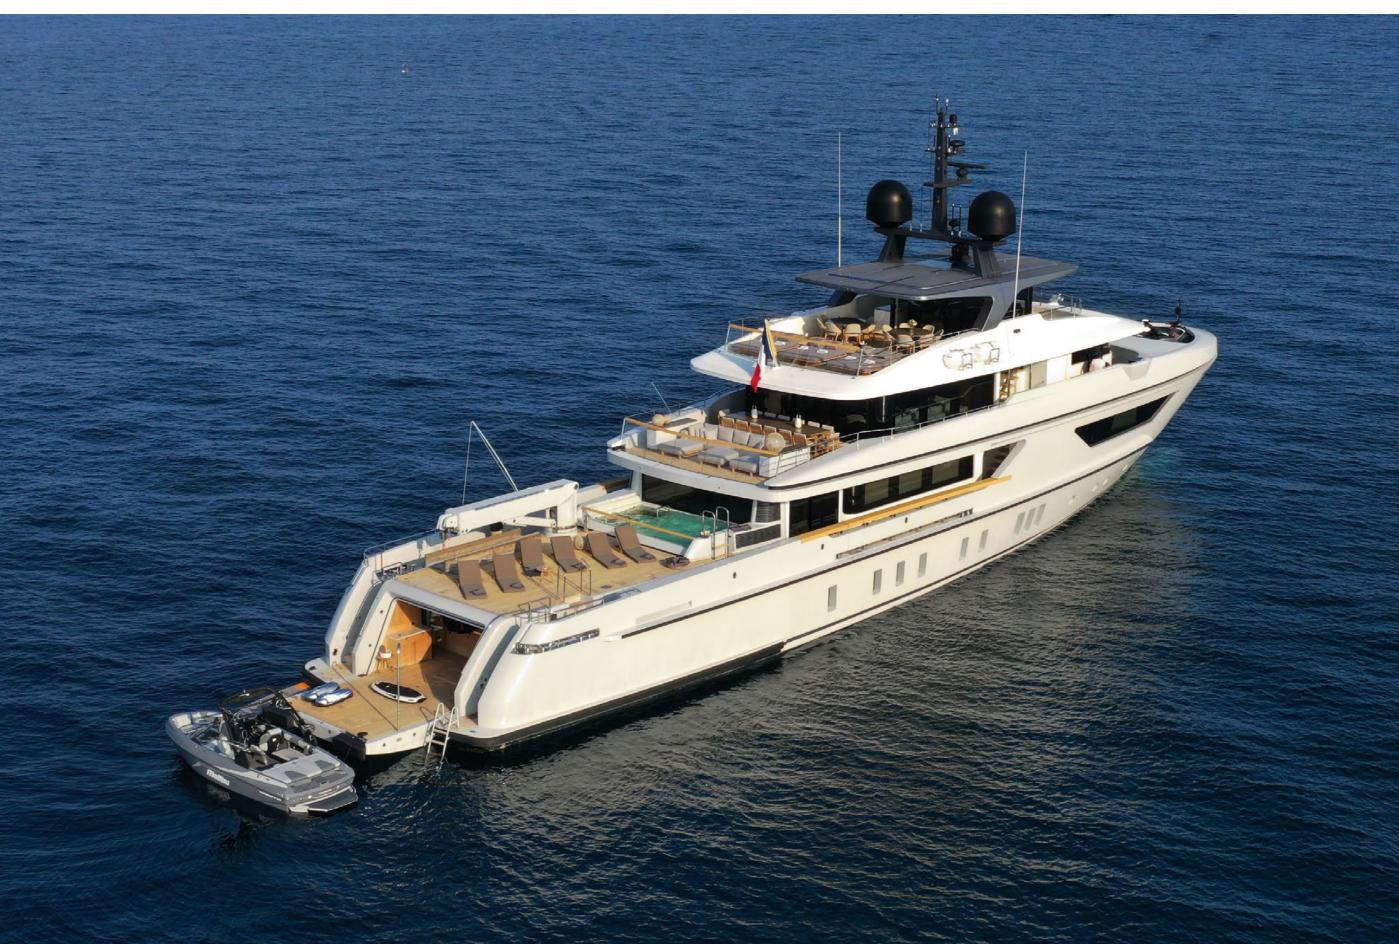

# YACHT FOR CHARTER | X | 42.78M / 140' 4" | JACUZZI POOL

YACHT FOR CHARTER | X | 42.78M / 140' 4" | AERIAL

# YACHT FOR CHARTER | X | 42.78M / 140' 4"