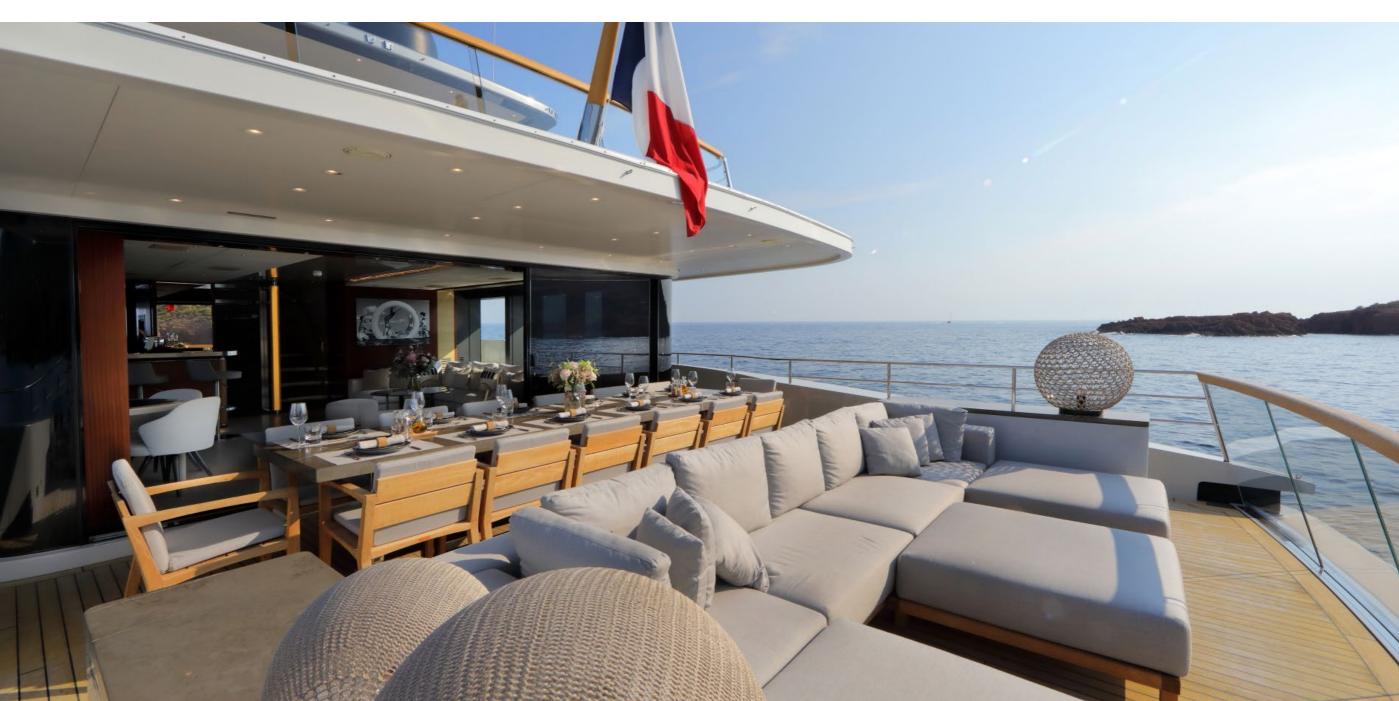

### YACHT FOR CHARTER | X | 42.78M / 140' 4" | AL FRESCO DINING & LOUNGING AREA

YACHT FOR CHARTER | X | 42.78M / 140' 4" | AL FRESCO DINING & LOUNGING AREA