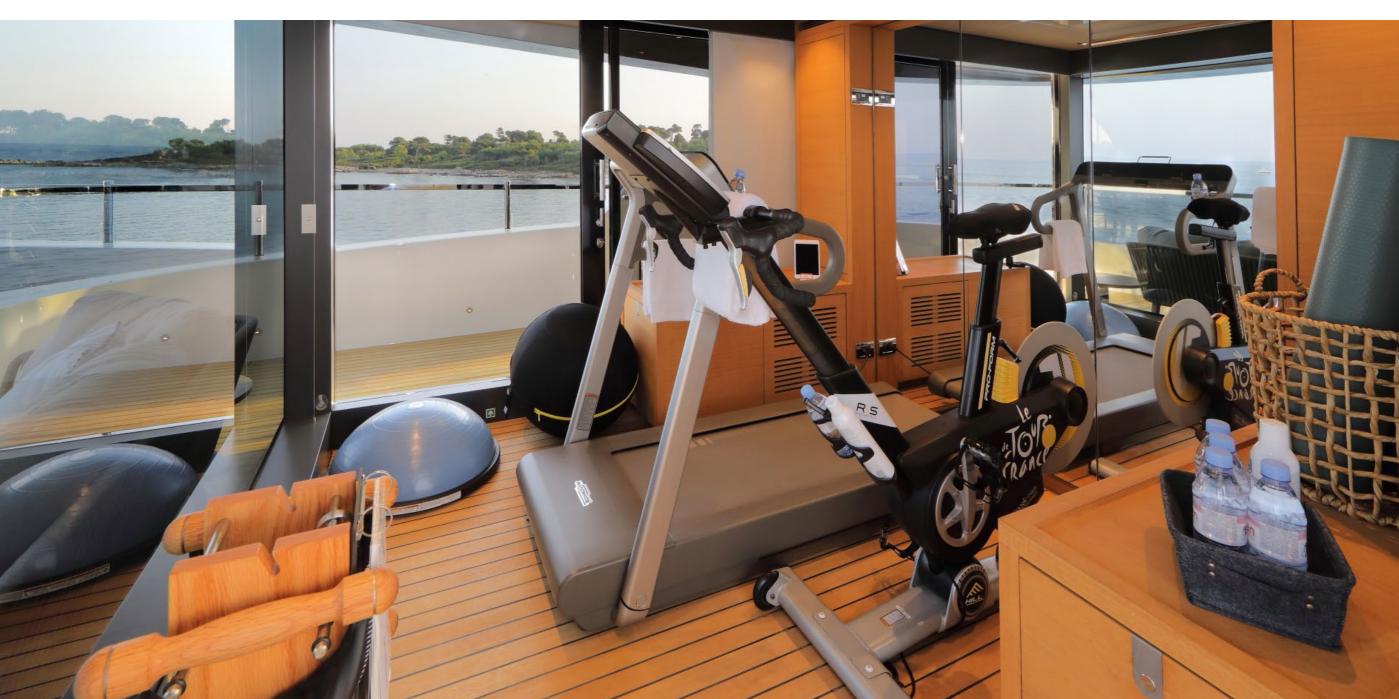

r by Francesco Paskowski is the epitome of Italian design: a combination of clean lines, natural textures and abundant light create a soothing atmosphere on board."

YACHT FOR CHARTER | X | 42.78M / 140' 4" | PROFILE





#### YACHT FOR CHARTER | X | 42.78M / 140' 4" | MAIN SALON





#### YACHT FOR CHARTER | X | 42.78M / 140' 4" | MAIN SALON



#### YACHT FOR CHARTER | X | 42.78M / 140' 4" | MASTER STATEROOM





# YACHT FOR CHARTER | X | 42.78M / 140' 4" | MASTER EN SUITE



# YACHT FOR CHARTER | X | 42.78M / 140' 4" | DOUBLE STATEROOM





# YACHT FOR CHARTER | X | 42.78M / 140' 4" | CONVERTIBLE STATEROOM



# YACHT FOR CHARTER | X | 42.78M / 140' 4" | GUEST EN SUITE



### YACHT FOR CHARTER | X | 42.78M / 140' 4" | SKY LOUNGE





#### YACHT FOR CHARTER | X | 42.78M / 140' 4" | GYM





#### YACHT FOR CHARTER | X | 42.78M / 140' 4" | SUN DECK





### YACHT FOR CHARTER | X | 42.78M / 140' 4" | AL FRESCO DINING & LOUNGING AREA





YACHT FOR CHARTER | X | 42.78M / 140' 4" | AL FRESCO DINING & LOUNGING AREA



# YACHT FOR CHARTER | X | 42.78M / 140' 4" | JACUZZI POOL





# YACHT FOR CHARTER | X | 42.78M / 140' 4" | JACUZZI POOL





YACHT FOR CHARTER | X | 42.78M / 140' 4" | AERIAL







# YACHT FOR CHARTER | X | 42.78M / 140' 4"

#### TENDERS

1X TENDER NOVAMARINE 100

#### TOYS

1X MALIBU WATER SKI BOAT 21 VLX

1X WAVE RUNNER

1X ELECTRIC JET SURF

1X FLYBOARD

2X SEABOB

WATER SKI

WAKE BOARD

WAKE SURF

2X PADDLEBOARDS

SNORKELING EQUIPMENT