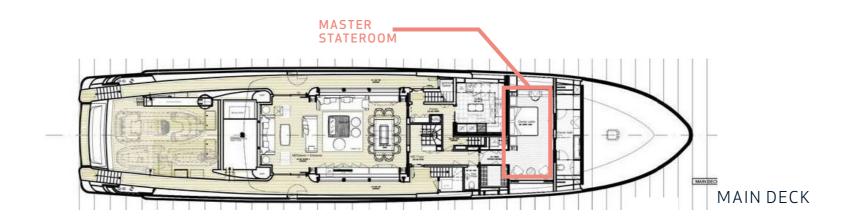

**EXPERT'S VIEW**

"Built for long-range cruising with complete self-sufficiency & comfort, M/Y X is the perfect yacht for both active and relaxing holidays on the sea. She offers unparalleled deck spaces for a yacht in her size-range, and an ideal cabin arrangement of a full-beam main deck Master suite, as well as three additional double and two convertible cabins. Her interior decor by Francesco Paskowski is the epitome of Italian design: a combination of clean lines, natural textures and abundant light create a soothing atmosphere on board."

YACHT FOR CHARTER | X | 42.78M / 140' 4" | PROFILE





#### YACHT FOR CHARTER | X | 42.78M / 140' 4" | MAIN SALON





#### YACHT FOR CHARTER | X | 42.78M / 140' 4" | MAIN SALON



#### YACHT FOR CHARTER | X | 42.78M / 140' 4" | MASTER STATEROOM





# YACHT FOR CHARTER | X | 42.78M / 140' 4" | MASTER EN SUITE



# YACHT FOR CHARTER | X | 42.78M / 140' 4" | DOUBLE STATEROOM





# YACHT FOR CHARTER | X | 42.78M / 140' 4" | CONVERTIBLE STATEROOM



# YACHT FOR CHARTER | X | 42.78M / 140' 4" | GUEST EN SUITE



### YACHT FOR CHARTER | X | 42.78M / 140' 4" | SKY LOUNGE





#### YACHT FOR CHARTER | X | 42.78M / 140' 4" | GYM





#### YACHT FOR CHARTER | X | 42.78M / 140' 4" | SUN DECK





### YACHT FOR CHARTER | X | 42.78M / 140' 4" | AL FRESCO DINING & LOUNGING AREA





YACHT FOR CHARTER | X | 42.78M / 140' 4" | AL FRESCO DINING & LOUNGING AREA



# YACHT FOR CHARTER | X | 42.78M / 140' 4" | JACUZZI POOL





# YACHT FOR CHARTER | X | 42.78M / 140' 4" | JACUZZI POOL





YACHT FOR CHARTER | X | 42.78M / 140' 4" | AERIAL







# Y