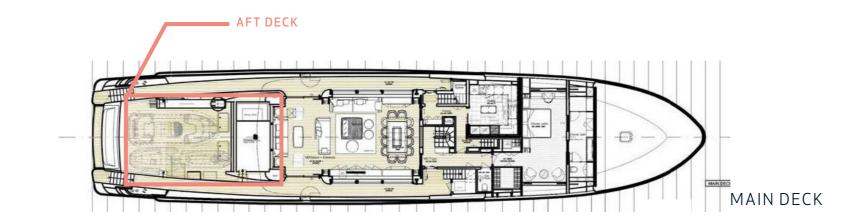

### YACHT FOR CHARTER | X | 42.78M / 140' 4" | AL FRESCO DINING & LOUNGING AREA

YACHT FOR CHARTER | X | 42.78M / 140' 4" | AL FRESCO DINING & LOUNGING AREA