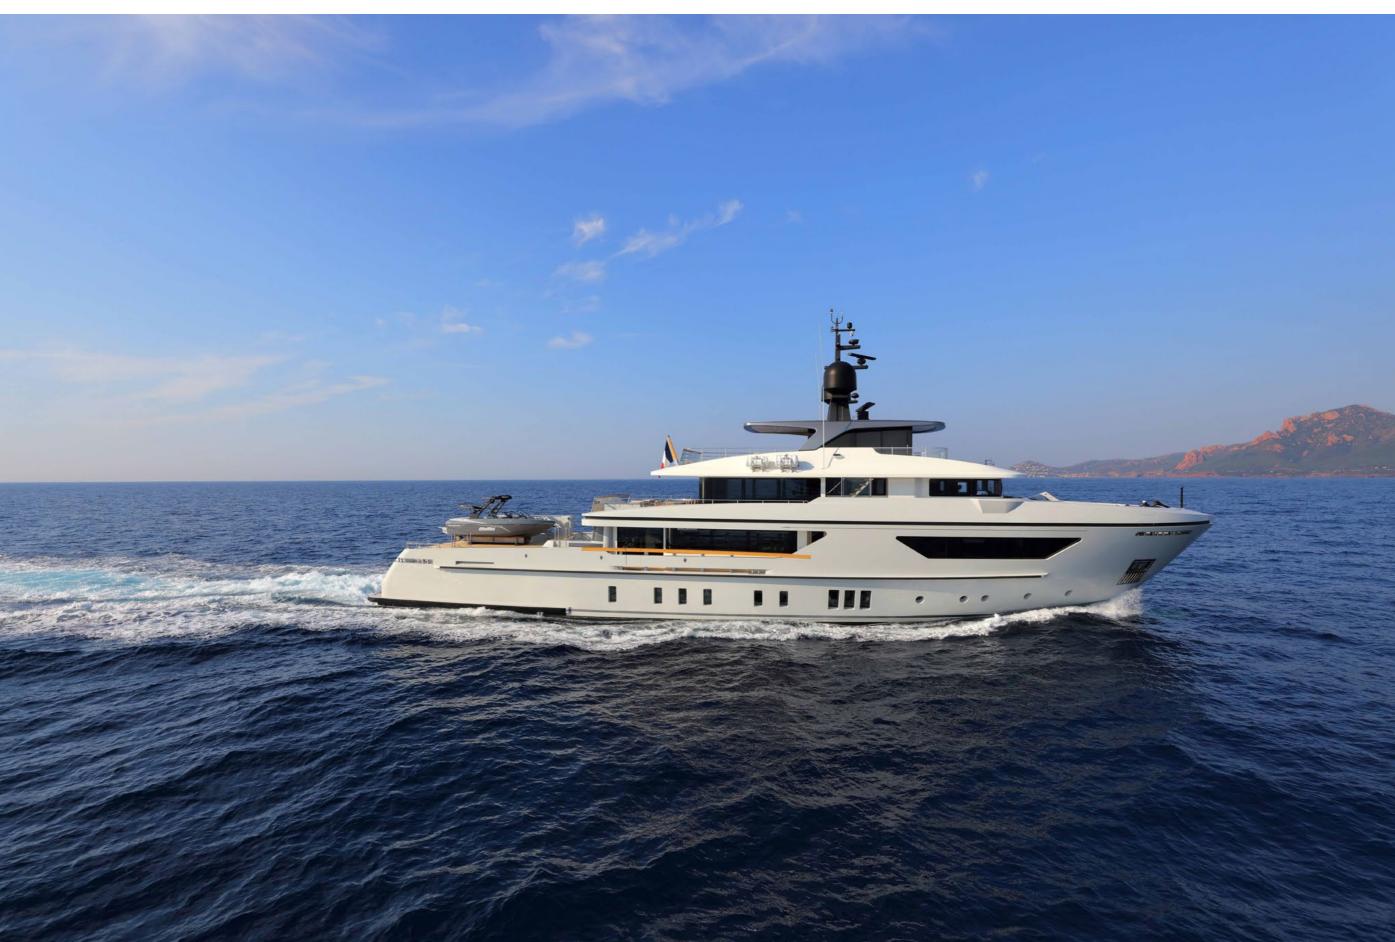

EAN     |
| CRUISING AREA WINTER | PLEASE ENQUIRE    |
|                      |                   |
| WEEKLY RATE HIGH     | € 195,000         |
| WEEKLY RATE LOW      | € 190,000         |

#### **EXPERT'S VIEW**

"Built for long-range cruising with complete self-sufficiency & comfort, M/Y X is the perfect yacht for both active and relaxing holidays on the sea. She offers unparalleled deck spaces for a yacht in her size-range, and an ideal cabin arrangement of a full-beam main deck Master suite, as well as three additional double and two convertible cabins. Her interior decor by Francesco Paskowski is the epitome of Italian design: a combination of clean lines, natural textures and abundant light create a soothing atmosphere on board."

YACHT FOR CHARTER | X | 42.78M / 140' 4" | PROFILE





#### YACHT FOR CHARTER | X | 42.78M / 140' 4" | MAIN SALON





#### YACHT FOR CHARTER | X | 42.78M / 140' 4" | MAIN SALON



#### YACHT FOR CHARTER | X | 42.78M / 140' 4" | MASTER STATEROOM





# YACHT FOR CHARTER | X | 42.78M / 140' 4" | MASTER EN SUITE



# YACHT FOR CHARTER | X | 42.78M / 140' 4" | DOUBLE STATEROOM





# YACHT FOR CHARTER | X | 42.78M / 140' 4" | CONVERTIBLE STATEROOM



# YACHT FOR CHARTER | X | 42.78M / 140' 4" | GUEST EN SUITE



### YACHT FOR CHARTER | X | 42.78M / 140' 4" | SKY LOUNGE





#### YACHT FOR CHARTER | X | 42.78M / 140' 4" | GYM





#### YACHT FOR CHARTER | X | 42.78M / 140' 4" | SUN DECK





### YACHT FOR CHARTER | X | 42.78M / 140' 4" | AL FRESCO DINING & LOUNGING AREA





YACHT FOR CHARTER | X | 42.78M / 140' 4" | AL FRESCO DINING & LOUNGIN