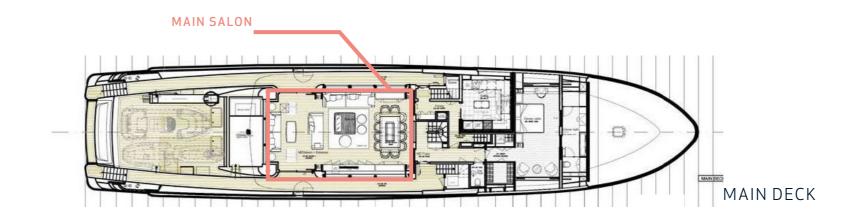

|                   |
| WEEKLY RATE HIGH     | € 195,000         |
| WEEKLY RATE LOW      | € 190,000         |

#### **EXPERT'S VIEW**

"Built for long-range cruising with complete self-sufficiency & comfort, M/Y X is the perfect yacht for both active and relaxing holidays on the sea. She offers unparalleled deck spaces for a yacht in her size-range, and an ideal cabin arrangement of a full-beam main deck Master suite, as well as three additional double and two convertible cabins. Her interior decor by Francesco Paskowski is the epitome of Italian design: a combination of clean lines, natural textures and abundant light create a soothing atmosphere on board."

YACHT FOR CHARTER | X | 42.78M / 140' 4" | PROFILE





#### YACHT FOR CHARTER | X | 42.78M / 140' 4" | MAIN SALON





#### YACHT FOR CHARTER | X | 42.78M / 140' 4" | MAIN SALON



#### YACHT FOR CHARTER | X | 42.78M / 140' 4" | MASTER STATEROOM





# YACHT FOR CHARTER | X | 42.78M / 140' 4" | MASTER EN SUITE



# YACHT FOR CHARTER | X | 42.78M / 140' 4" | DOUBLE STATEROOM





# YACHT FOR CHARTER | X | 42.78M / 140' 4" | CONVERTIBLE STATEROOM



# YACHT FOR CHARTER | X | 42.78M / 140' 4" | GUEST EN SUITE



### YACHT FOR CHARTER | X | 42.78M / 140' 4" | SKY LOUNGE





#### YACHT FOR CHARTER | X | 42.78M / 140' 4" | GYM





#### YACHT FOR CHARTER | X | 42.78M / 140' 4" | SUN DECK





### YACHT FOR CHARTER | X | 42.78M / 140' 4" | AL FRESCO DINING & LOUNGING AREA





YACHT FOR CHARTER | X | 42.78M / 140' 4" | AL FRESCO DINING & LOUNGING AREA



# YACHT FOR CHARTER | X | 42.78M / 140' 4" | JACUZZI P