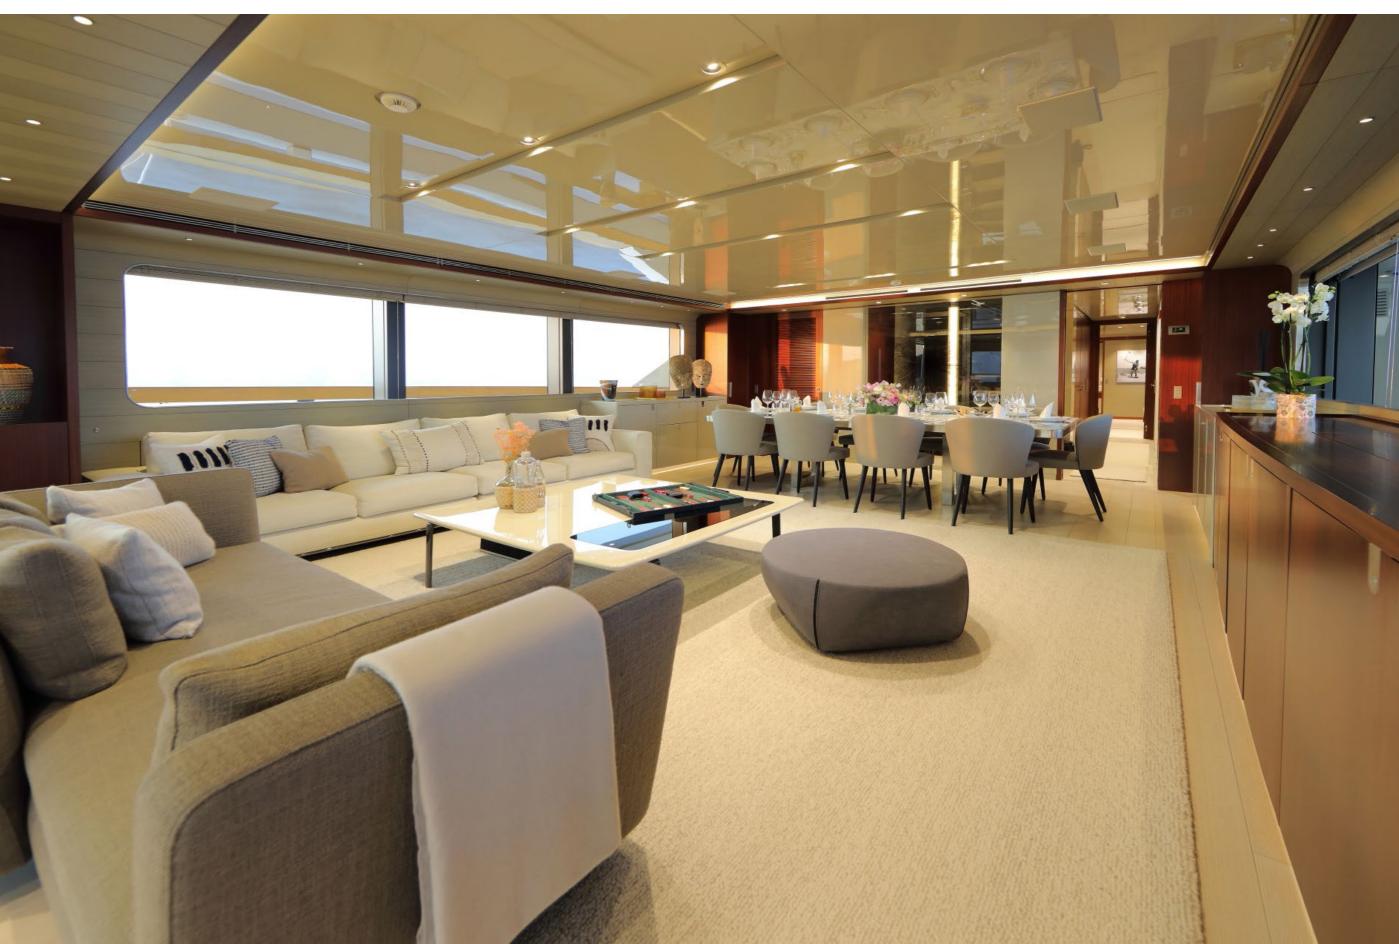

95,000         |
| WEEKLY RATE LOW      | € 190,000         |

#### **EXPERT'S VIEW**

"Built for long-range cruising with complete self-sufficiency & comfort, M/Y X is the perfect yacht for both active and relaxing holidays on the sea. She offers unparalleled deck spaces for a yacht in her size-range, and an ideal cabin arrangement of a full-beam main deck Master suite, as well as three additional double and two convertible cabins. Her interior decor by Francesco Paskowski is the epitome of Italian design: a combination of clean lines, natural textures and abundant light create a soothing atmosphere on board."

YACHT FOR CHARTER | X | 42.78M / 140' 4" | PROFILE





#### YACHT FOR CHARTER | X | 42.78M / 140' 4" | MAIN SALON





#### YACHT FOR CHARTER | X | 42.78M / 140' 4" | MAIN SALON



#### YACHT FOR CHARTER | X | 42.78M / 140' 4" | MASTER STATEROOM





# YACHT FOR CHARTER | X | 42.78M / 140' 4" | MASTER EN SUITE



# YACHT FOR CHARTER | X | 42.78M / 140' 4" | DOUBLE STATEROOM





# YACHT FOR CHARTER | X | 42.78M / 140' 4" | CONVERTIBLE STATEROOM



# YACHT FOR CHARTER | X | 42.78M / 140' 4" | GUEST EN SUITE



### YACHT FOR CHARTER | X | 42.78M / 140' 4" | SKY LOUNGE





#### YACHT FOR CHARTER | X | 42.78M / 140' 4" | GYM





#### YACHT FOR CHARTER | X | 42.78M / 140' 4" | SUN DECK





### YACHT FOR CHARTER | X | 42.78M / 140' 4" | AL FRESCO DINING & LOUNGING AREA





YACHT FOR CHARTER | X | 42.78M / 140' 4" | AL FRESCO DINING & LOUNGING AREA



# YACHT FOR CHARTER | X | 42.78M / 140' 4" | JACUZZI POOL





# YACHT FOR CHARTER | X | 42.78M / 140' 4" | JACUZZI PO