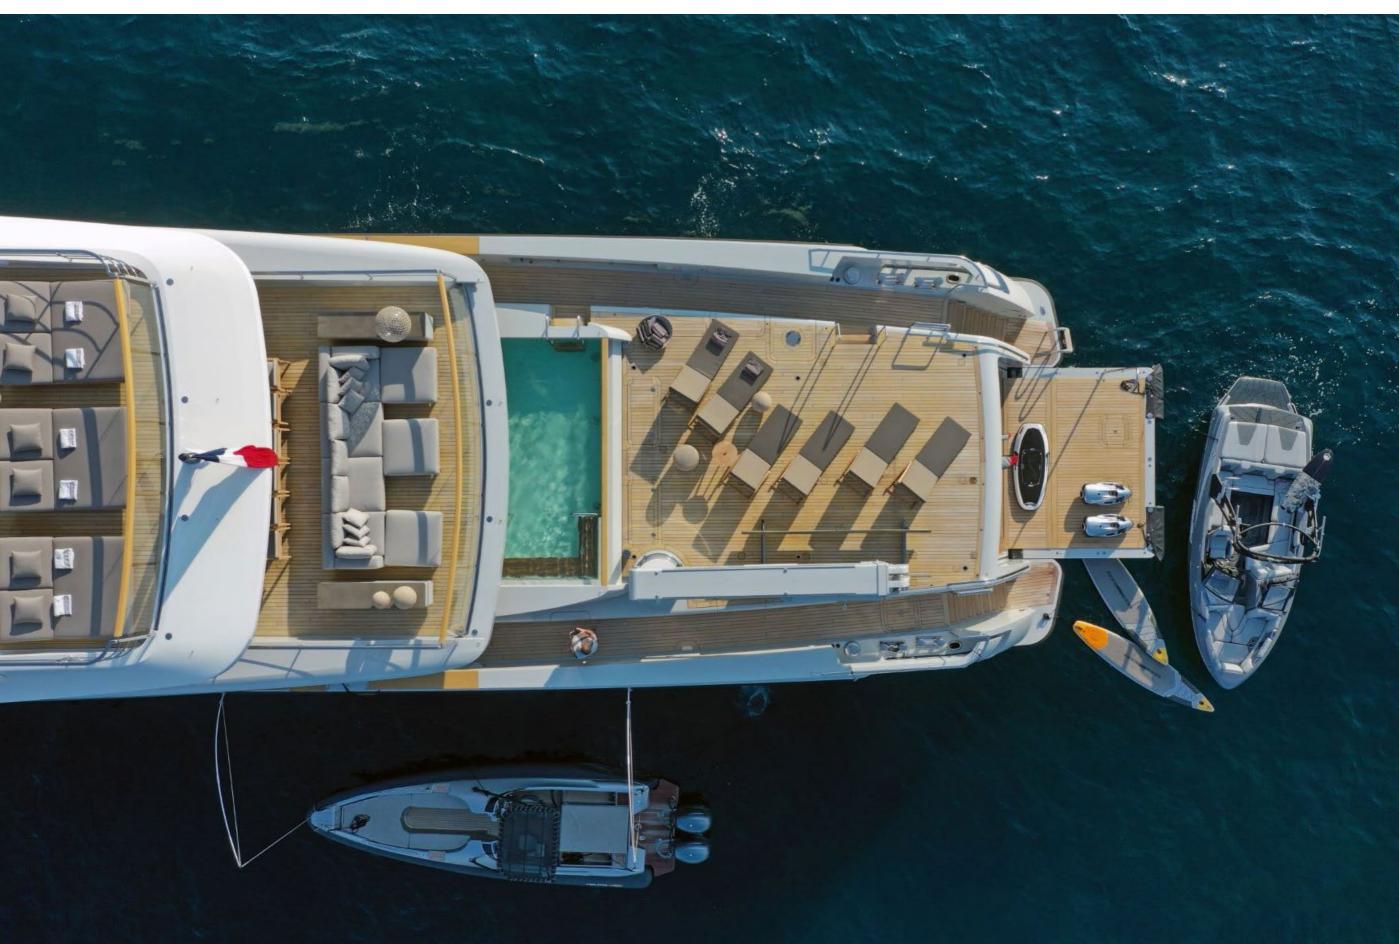

# YACHT FOR CHARTER | X | 42.78M / 140' 4" | JACUZZI POOL

YACHT FOR CHARTER | X | 42.78M / 140' 4" | AERIAL