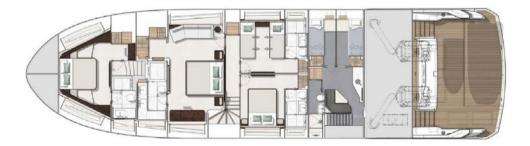

Inside, the main salon is extremely spacious with fully and airy living space. The galley features bar stools and sliding doors, giving the option of an open or concealed cooking area.

Four modern and stylish cabins are located below deck, accessible by two separate staircases. The VIP cabin is forward with the master with the double and twin cabins located amidships. The master features a mirror TV and wonderful contemporary artwork and truly benefits from the vacht's wide beam with previously unseen levels of space. The large ensuite features his and her sinks and a walk-in triple sized shower, complete with a waterfall showerhead.

#### Additional Key Information

Cabin sizes

1 x Master, 2 x double, 1 x twin

Total guests sleeping

Total guests cruising 12

Cruising speed 20 knots

Cruising speed range 1500nm

Max speed 26 knots