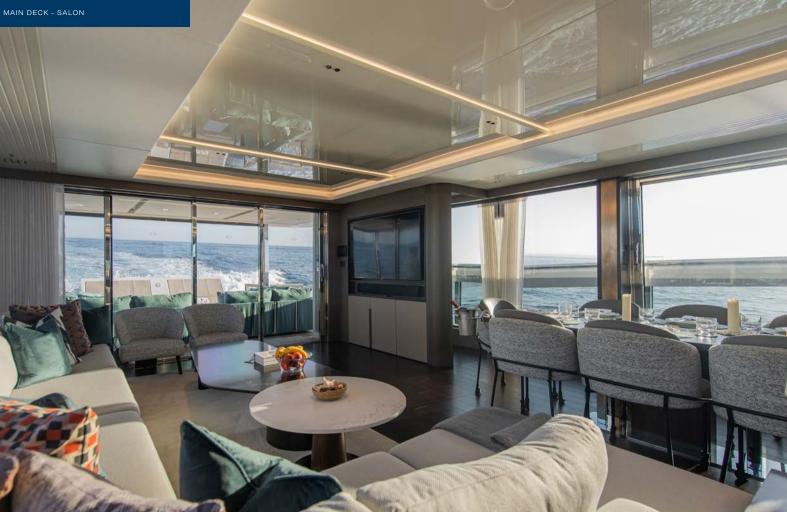

Inside, the main salon is extremely spacious with fully and airy living space. The galley features bar stools and sliding doors, giving the option of an open or concealed cooking area.

Four modern and stylish cabins are located below deck, accessible by two separate staircases. The VIP cabin is forward with the master with the double and twin cabins located amidships. The master features a mirror TV and wonderful contemporary artwork and truly benefits from the vacht's wide beam with previously unseen levels of space. The large ensuite features his and her sinks and a walk-in triple sized shower, complete with a waterfall showerhead.