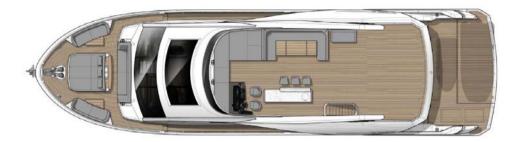

Guests can make the most of spectacular ocean views and alfresco dining on Wyldecrest's flybridge. The carbon fibre hardtop features a huge sliding canopy, offering the option for sun or shade as required. Aft. there is an additional open area with four comfortable sun loungers for guests to enjoy as they wish.