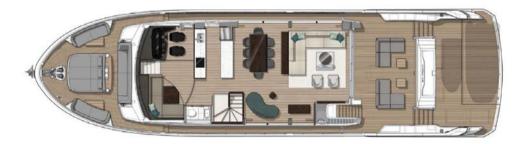

Inside, the main salon is extremely spacious with fully and airy living space. The galley features bar stools and sliding doors, giving the option of an open or concealed cooking area.

Four modern and stylish cabins are located below deck, accessible by two separate staircases. The VIP cabin is forward with the master with the double and twin cabins located amidships. The master features a mirror TV and wonderful contemporary artwork and truly benefits from the vacht's wide beam with previously unseen levels of space. The large ensuite features his and her sinks and a walk-in triple sized shower, complete with a waterfall showerhead.