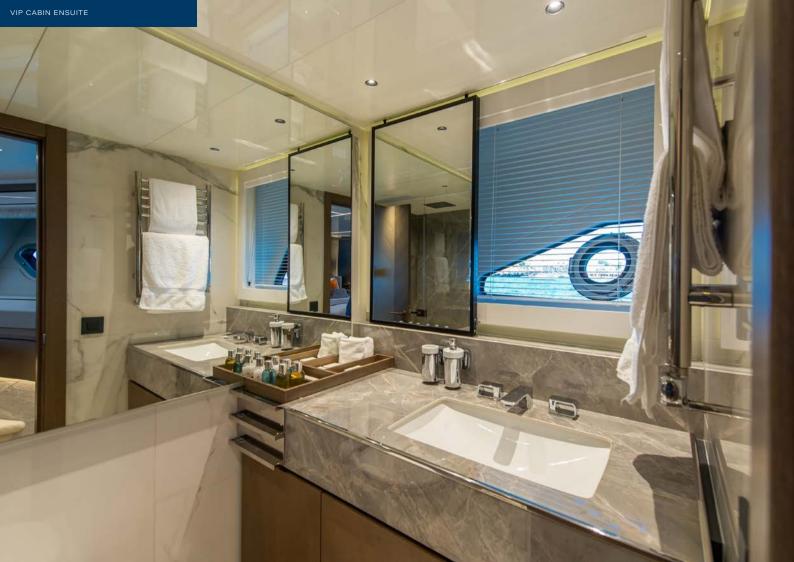

Inside, the main salon is extremely spacious with fully and airy living space. The galley features bar stools and sliding doors, giving the option of an open or concealed cooking area.

Four modern and stylish cabins are located below deck, accessible by two separate staircases. The VIP cabin is forward with the master with the double and twin cabins located amidships. The master features a mirror TV and wonderful contemporary artwork and truly benefits from the vacht's wide beam with previously unseen levels of space. The large ensuite features his and her sinks and a walk-in triple sized shower, complete with a waterfall showerhead.