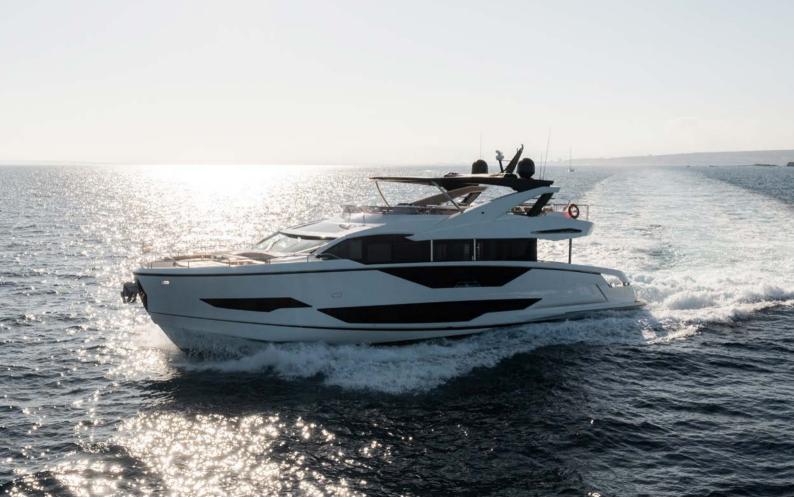

#### Description

Ground-breaking, spacious and contemporary, West Nautical is thrilled to present M.Y Wyldecrest – the first ever Sunseeker Ocean 90 to enter the charter market.

Her unique and innovative design with plum how offers unrivalled volume for her size, presenting beautifully designed entertaining spaces and expansive guest quarters, perfect for special family holidays or vacations with friends in the Mediterranean.

The first of the new Ocean Club line of Sunseeker superyachts, she offers four times the area of a traditional swim platform design. She also boasts innovative 'X-Tend' reclining seats, which allow for extra sunbathing space by extending the aft deck in an all-new design concept. The aft deck also features a retractable screen for privacy when anchored in port.