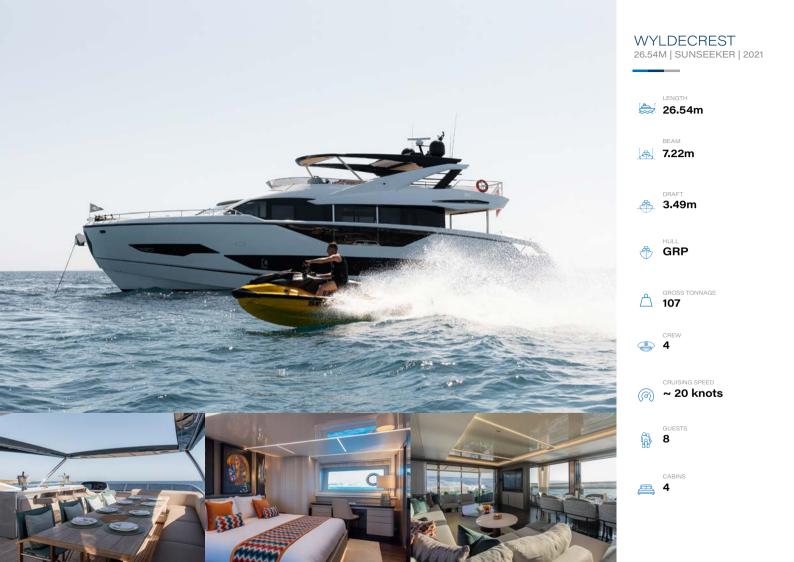

#### Description

Ground-breaking, spacious and contemporary, West Nautical is thrilled to present M.Y Wyldecrest – the first ever Sunseeker Ocean 90 to enter the charter market.

Her unique and innovative design with plum how offers unrivalled volume for her size, presenting beautifully designed entertaining spaces and expansive guest quarters, perfect for special family holidays or vacations with friends in the Mediterranean.

The first of the new Ocean Club line of Sunseeker superyachts, she offers four times the area of a traditional swim platform design. She also boasts innovative 'X-Tend' reclining seats, which allow for extra sunbathing space by extending the aft deck in an all-new design concept. The aft deck also features a retractable screen for privacy when anchored in port.

After days spent on the water enjoying Wyldecrest's fantastic toy box, the fun begins on board. With a top of the range Sonos sound system throughout and an outdoor cinema, guests can enjoy many a magical moment during their charter. Sit back and relax whilst your favourite movie plays against a backdrop of ocean and starlight.

Guests can make the most of spectacular ocean views and alfresco dining on Wyldecrest's flybridge. The carbon fibre hardtop features a huge sliding canopy, offering the option for sun or shade as required. Aft. there is an additional open area with four comfortable sun loungers for guests to enjoy as they wish.

Inside, the main salon is extremely spacious with fully and airy living space. The galley features bar stools and sliding doors, giving the option of an open or concealed cooking area.

Four modern and stylish cabins are located below deck, accessible by two separate staircases. The VIP cabin is forward with the master with the double and twin cabins located amidships. The master features a mirror TV and wonderful contemporary artwork and truly benefits from the vacht's wide beam with previously unseen levels of space. The large ensuite features his and her sinks and a walk-in triple sized shower, complete with a waterfall showerhead.

### **Kev Features**

- First ever Sunseeker Ocean 90 to join the charter market
  - Brand new expansive Ocean Club concept . with 'X-Tend' reclining seats
- Outdoor cinema

#### Additional Key Information

Cabin sizes

1 x Master, 2 x double, 1 x twin

Total guests sleeping

Total guests cruising 12

Cruising speed 20 knots

Cruising speed range 1500nm

Max speed 26 knots