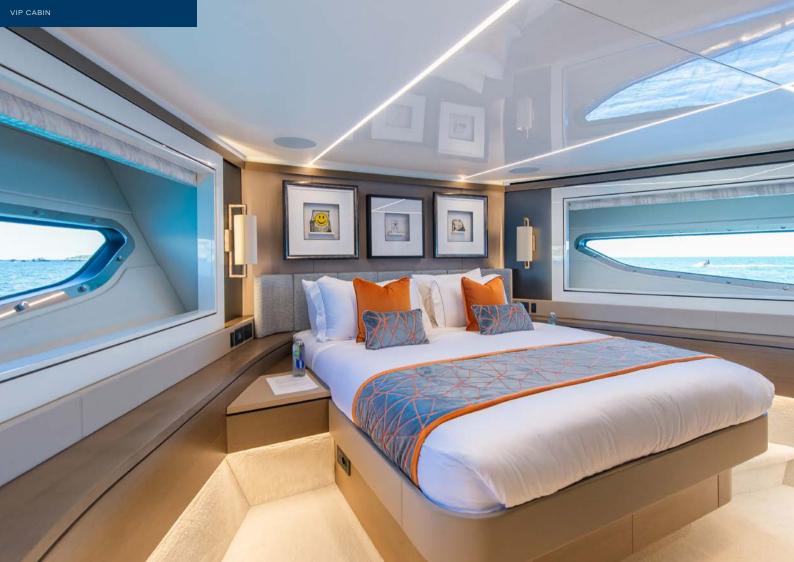

Inside, the main salon is extremely spacious with fully and airy living space. The galley features bar stools and sliding doors, giving the option of an open or concealed cooking area.

Four modern and stylish cabins are located below deck, accessible by two separate staircases. The VIP cabin is forward with the master with the double and twin cabins located amidships. The master features a mirror TV and wonderful contemporary artwork and truly benefits from the vacht's wide beam with previously unseen levels of space. The large ensuite features his and her sinks and a walk-in triple sized shower, complete with a waterfall showerhead.