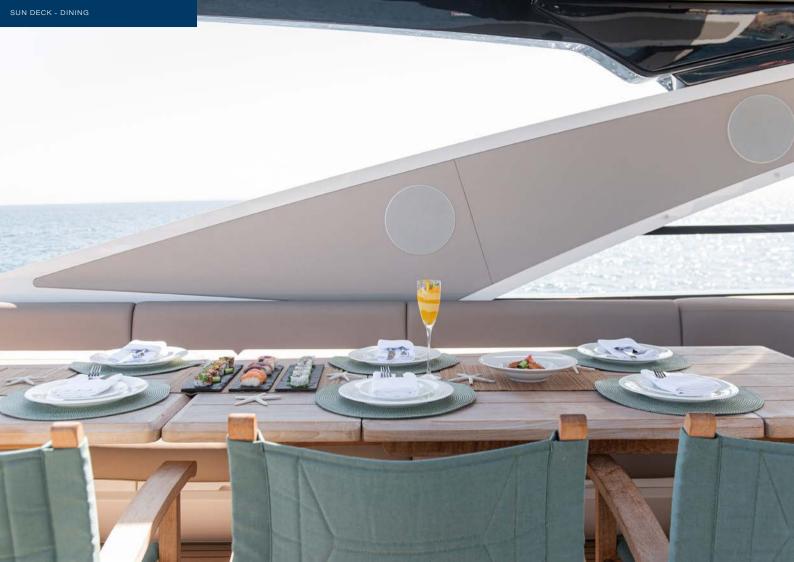

Guests can make the most of spectacular ocean views and alfresco dining on Wyldecrest's flybridge. The carbon fibre hardtop features a huge sliding canopy, offering the option for sun or shade as required. Aft. there is an additional open area with four comfortable sun loungers for guests to enjoy as they wish.