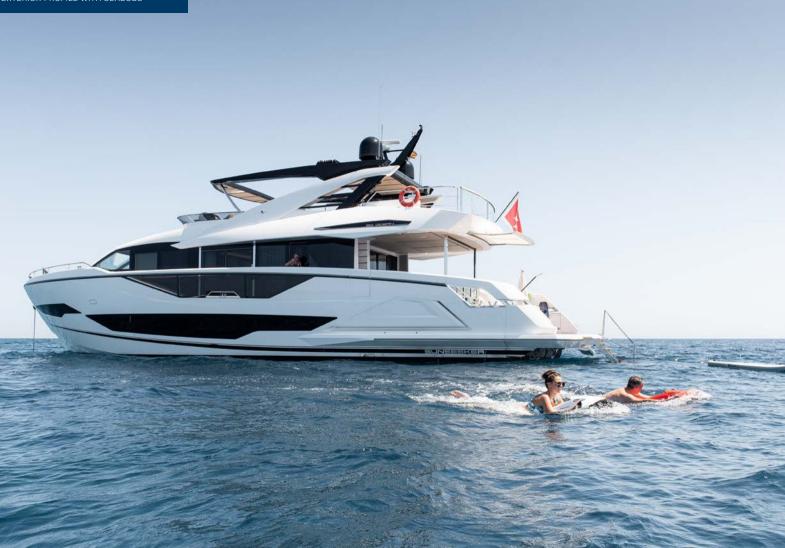

# **Tenders & Toys**

4.6m Williams BIB 2 x F5 Cayago Seabobs 2 x Paddle boards

1 x Wave runner Snorkel equipment Towable inflatables

Consumption

Propulsion Twin diesel engines

Engine type

Equipment

2 x MAN 2426KW