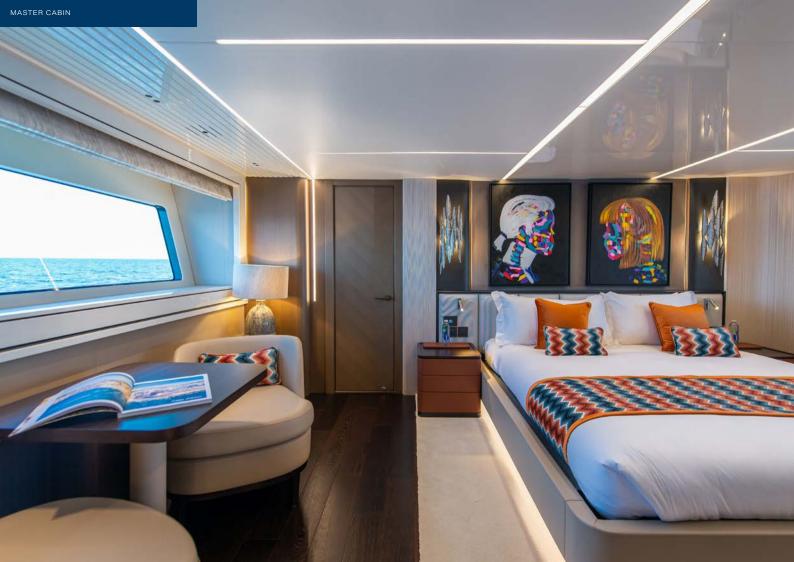

Inside, the main salon is extremely spacious with fully and airy living space. The galley features bar stools and sliding doors, giving the option of an open or concealed cooking area.

Four modern and stylish cabins are located below deck, accessible by two separate staircases. The VIP cabin is forward with the master with the double and twin cabins located amidships. The master features a mirror TV and wonderful contemporary artwork and truly benefits from the vacht's wide beam with previously unseen levels of space. The large ensuite features his and her sinks and a walk-in triple sized shower, complete with a waterfall showerhead.