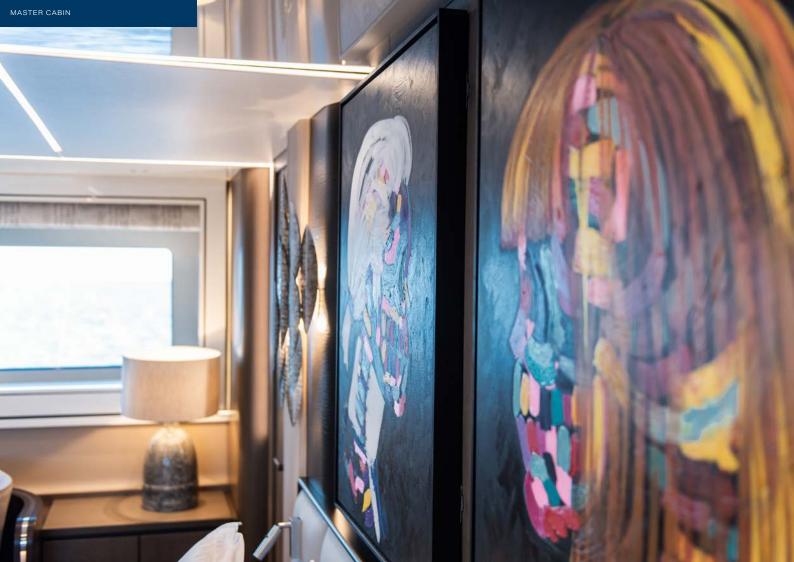

Inside, the main salon is extremely spacious with fully and airy living space. The galley features bar stools and sliding doors, giving the option of an open or concealed cooking area.

Four modern and stylish cabins are located below deck, accessible by two separate staircases. The VIP cabin is forward with the master with the double and twin cabins located amidships. The master features a mirror TV and wonderful contemporary artwork and truly benefits from the vacht's wide beam with previously unseen levels of space. The large ensuite features his and her sinks and a walk-in triple sized shower, complete with a waterfall showerhead.