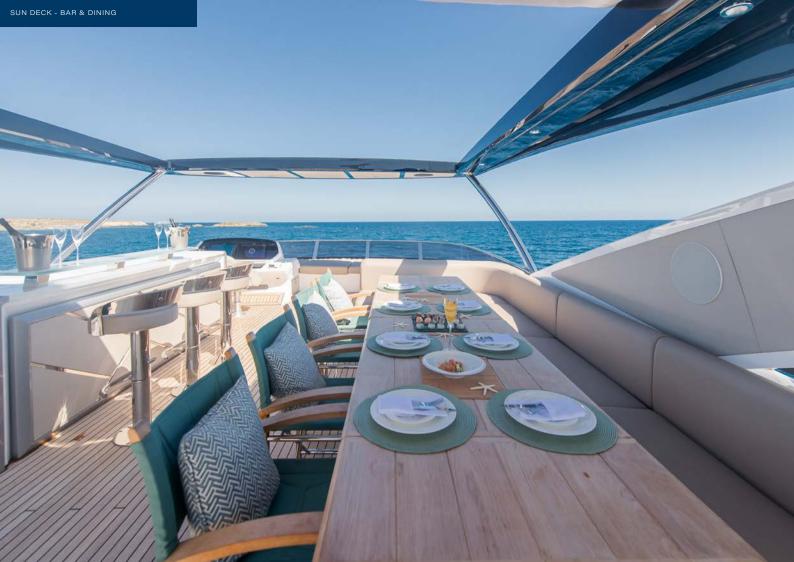

Guests can make the most of spectacular ocean views and alfresco dining on Wyldecrest's flybridge. The carbon fibre hardtop features a huge sliding canopy, offering the option for sun or shade as required. Aft. there is an additional open area with four comfortable sun loungers for guests to enjoy as they wish.