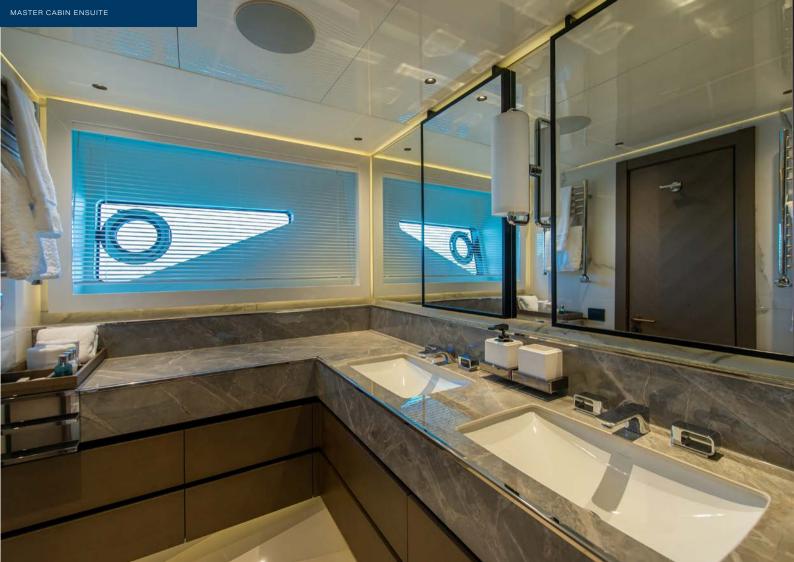

Inside, the main salon is extremely spacious with fully and airy living space. The galley features bar stools and sliding doors, giving the option of an open or concealed cooking area.

Four modern and stylish cabins are located below deck, accessible by two separate staircases. The VIP cabin is forward with the master with the double and twin cabins located amidships. The master features a mirror TV and wonderful contemporary artwork and truly benefits from the vacht's wide beam with previously unseen levels of space. The large ensuite features his and her sinks and a walk-in triple sized shower, complete with a waterfall showerhead.