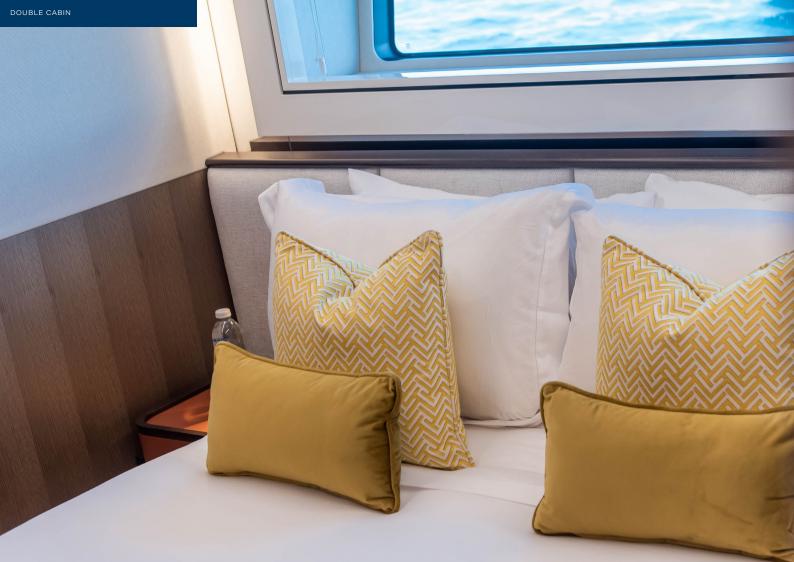

Inside, the main salon is extremely spacious with fully and airy living space. The galley features bar stools and sliding doors, giving the option of an open or concealed cooking area.

Four modern and stylish cabins are located below deck, accessible by two separate staircases. The VIP cabin is forward with the master with the double and twin cabins located amidships. The master features a mirror TV and wonderful contemporary artwork and truly benefits from the vacht's wide beam with previously unseen levels of space. The large ensuite features his and her sinks and a walk-in triple sized shower, complete with a waterfall showerhead.