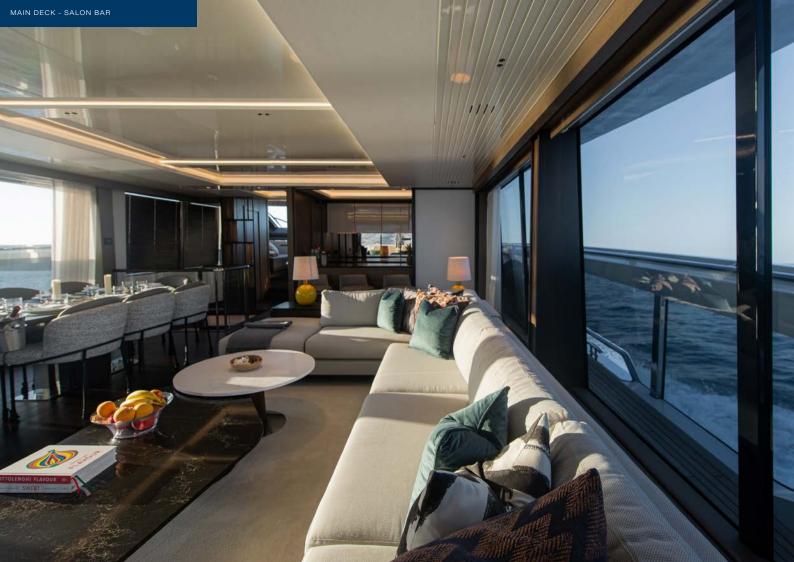

Inside, the main salon is extremely spacious with fully and airy living space. The galley features bar stools and sliding doors, giving the option of an open or concealed cooking area.

Four modern and stylish cabins are located below deck, accessible by two separate staircases. The VIP cabin is forward with the master with the double and twin cabins located amidships. The master features a mirror TV and wonderful contemporary artwork and truly benefits from the vacht's wide beam with previously unseen levels of space. The large ensuite features his and her sinks and a walk-in triple sized shower, complete with a waterfall showerhead.