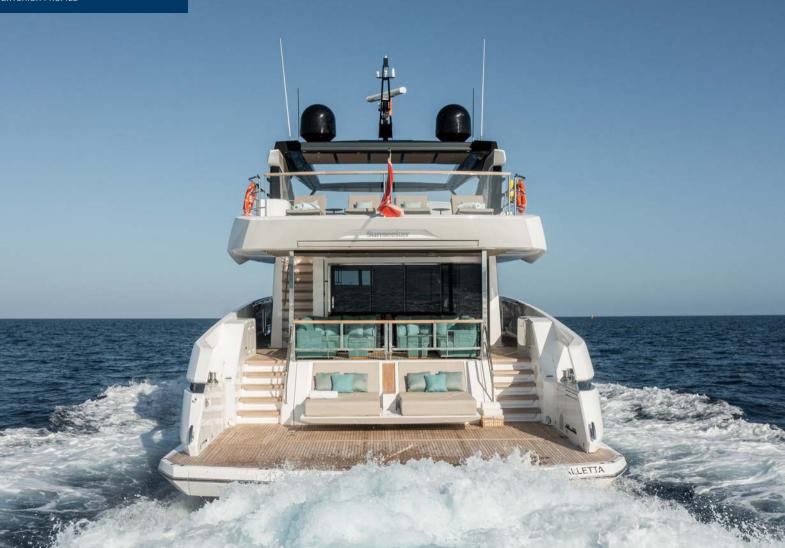

The first of the new Ocean Club line of Sunseeker superyachts, she offers four times the area of a traditional swim platform design. She also boasts innovative 'X-Tend' reclining seats, which allow for extra sunbathing space by extending the aft deck in an all-new design concept. The aft deck also features a retractable screen for privacy when anchored in port.

Guests can make the most of spectacular ocean views and alfresco dining on Wyldecrest's flybridge. The carbon fibre hardtop features a huge sliding canopy, offering the option for sun or shade as required. Aft. there is an additional open area with four comfortable sun loungers for guests to enjoy as they wish.