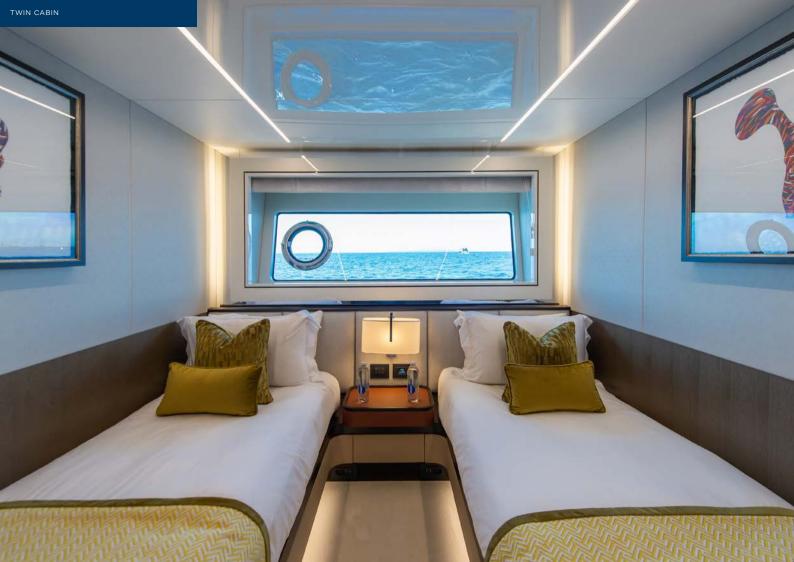

Inside, the main salon is extremely spacious with fully and airy living space. The galley features bar stools and sliding doors, giving the option of an open or concealed cooking area.

Four modern and stylish cabins are located below deck, accessible by two separate staircases. The VIP cabin is forward with the master with the double and twin cabins located amidships. The master features a mirror TV and wonderful contemporary artwork and truly benefits from the vacht's wide beam with previously unseen levels of space. The large ensuite features his and her sinks and a walk-in triple sized shower, complete with a waterfall showerhead.