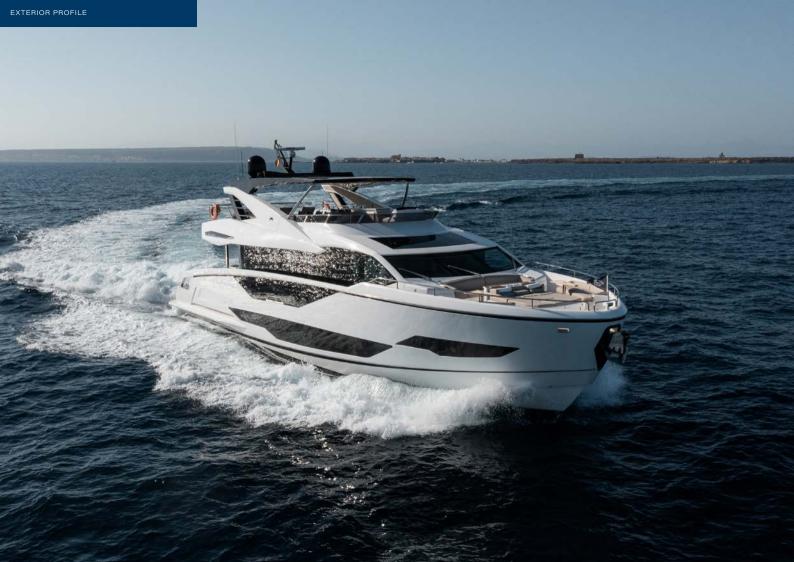

#### Description

Ground-breaking, spacious and contemporary, West Nautical is thrilled to present M.Y Wyldecrest – the first ever Sunseeker Ocean 90 to enter the charter market.

Her unique and innovative design with plum how offers unrivalled volume for her size, presenting beautifully designed entertaining spaces and expansive guest quarters, perfect for special family holidays or vacations with friends in the Mediterranean.

The first of the new Ocean Club line of Sunseeker superyachts, she offers four times the area of a traditional swim platform design. She also boasts innovative 'X-Tend' reclining seats, which allow for extra sunbathing space by extending the aft deck in an all-new design concept. The aft deck also features a retractable screen for privacy when anchored in port.