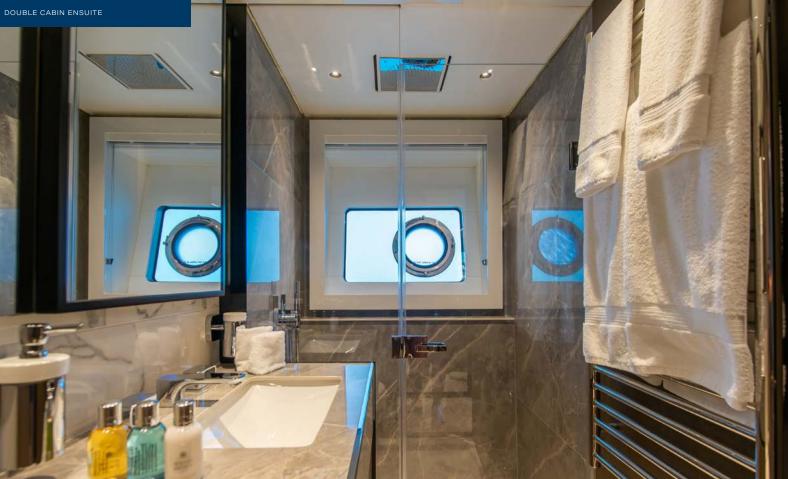

Inside, the main salon is extremely spacious with fully and airy living space. The galley features bar stools and sliding doors, giving the option of an open or concealed cooking area.

Four modern and stylish cabins are located below deck, accessible by two separate staircases. The VIP cabin is forward with the master with the double and twin cabins located amidships. The master features a mirror TV and wonderful contemporary artwork and truly benefits from the vacht's wide beam with previously unseen levels of space. The large ensuite features his and her sinks and a walk-in triple sized shower, complete with a waterfall showerhead.