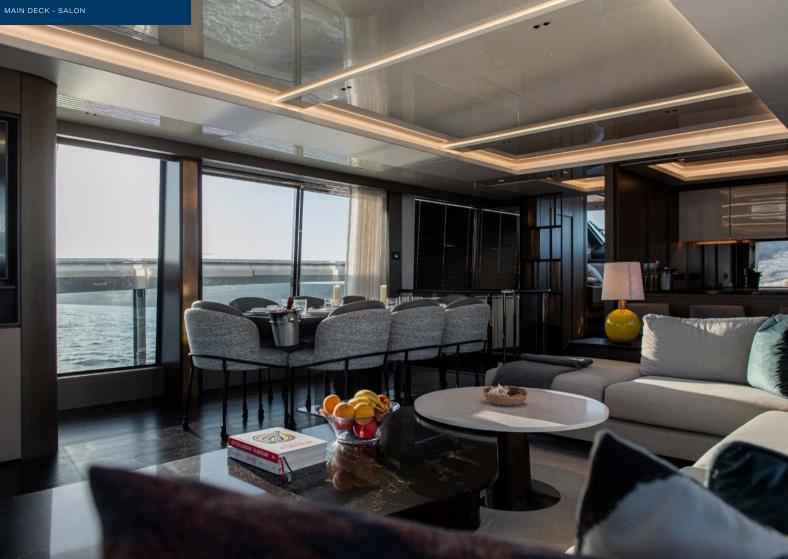

Inside, the main salon is extremely spacious with fully and airy living space. The galley features bar stools and sliding doors, giving the option of an open or concealed cooking area.

Four modern and stylish cabins are located below deck, accessible by two separate staircases. The VIP cabin is forward with the master with the double and twin cabins located amidships. The master features a mirror TV and wonderful contemporary artwork and truly benefits from the vacht's wide beam with previously unseen levels of space. The large ensuite features his and her sinks and a walk-in triple sized shower, complete with a waterfall showerhead.

After days spent on the water enjoying Wyldecrest's fantastic toy box, the fun begins on board. With a top of the range Sonos sound system throughout and an outdoor cinema, guests can enjoy many a magical moment during their charter. Sit back and relax whilst your favourite movie plays against a backdrop of ocean and starlight.

Guests can make the most of spectacular ocean views and alfresco dining on Wyldecrest's flybridge. The carbon fibre hardtop features a huge sliding canopy, offering the option for sun or shade as required. Aft. there is an additional open area with four comfortable sun loungers for guests to enjoy as they wish.