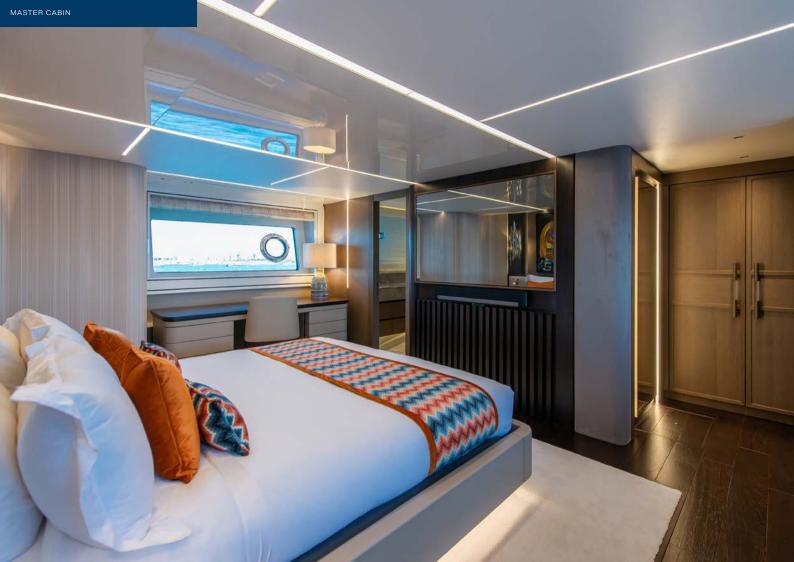

Inside, the main salon is extremely spacious with fully and airy living space. The galley features bar stools and sliding doors, giving the option of an open or concealed cooking area.

Four modern and stylish cabins are located below deck, accessible by two separate staircases. The VIP cabin is forward with the master with the double and twin cabins located amidships. The master features a mirror TV and wonderful contemporary artwork and truly benefits from the vacht's wide beam with previously unseen levels of space. The large ensuite features his and her sinks and a walk-in triple sized shower, complete with a waterfall showerhead.