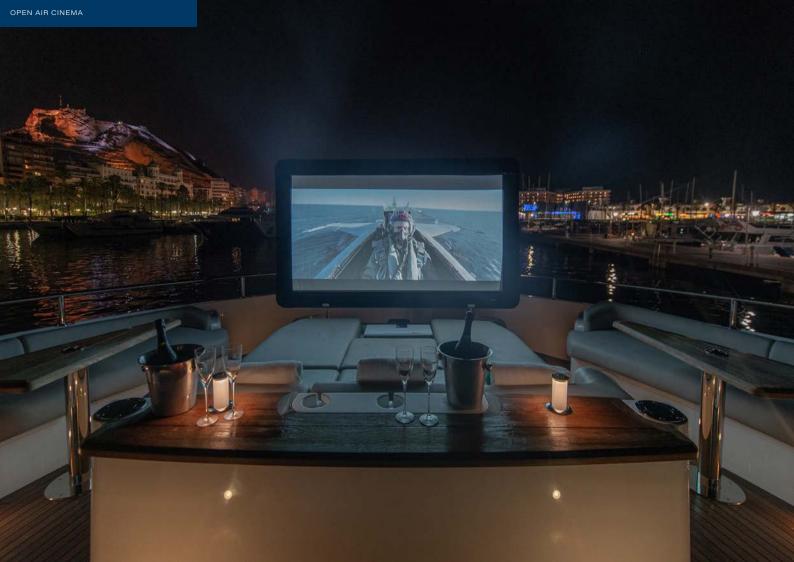

After days spent on the water enjoying Wyldecrest's fantastic toy box, the fun begins on board. With a top of the range Sonos sound system throughout and an outdoor cinema, guests can enjoy many a magical moment during their charter. Sit back and relax whilst your favourite movie plays against a backdrop of ocean and starlight.