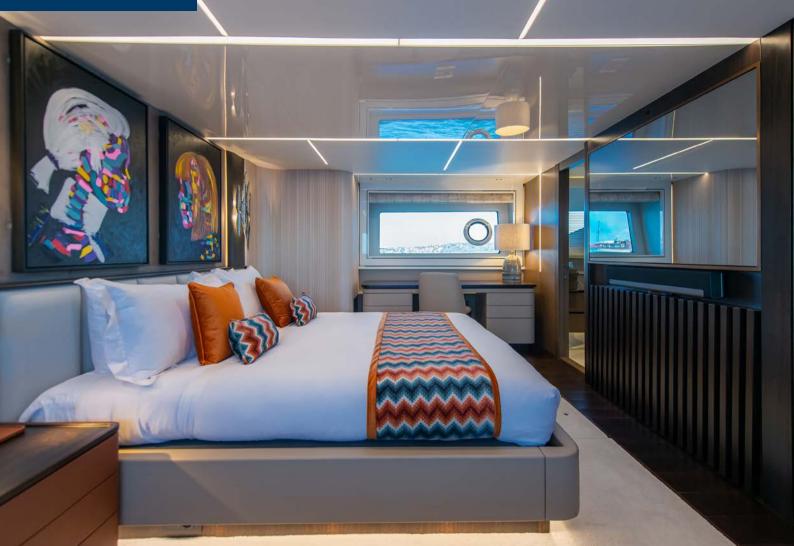

Inside, the main salon is extremely spacious with fully and airy living space. The galley features bar stools and sliding doors, giving the option of an open or concealed cooking area.

Four modern and stylish cabins are located below deck, accessible by two separate staircases. The VIP cabin is forward with the master with the double and twin cabins located amidships. The master features a mirror TV and wonderful contemporary artwork and truly benefits from the vacht's wide beam with previously unseen levels of space. The large ensuite features his and her sinks and a walk-in triple sized shower, complete with a waterfall showerhead.