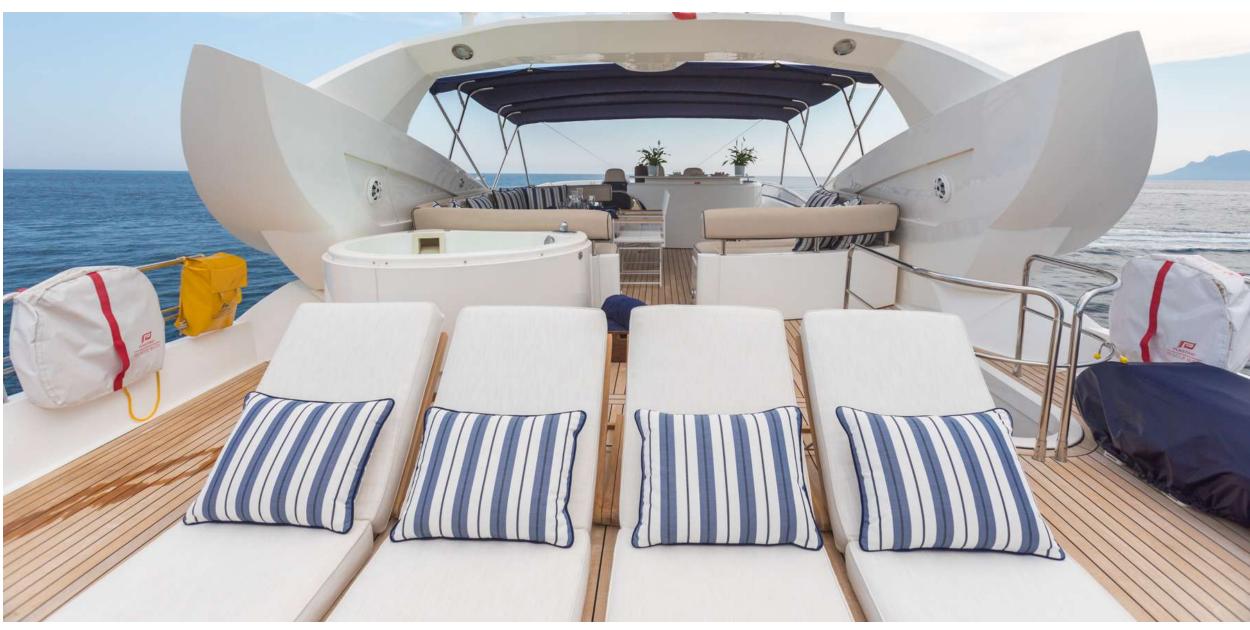

C H A R T E R Y A C H T

WINNING STREAK 2 **DECK SPACE** 

#### KEY FEATURES

- Perfect for static events allowing up to 45 guests
- Vast and spacious decks
- Professional and accommodating crew
- Snorkelling equipment on board
- Refit in 2018