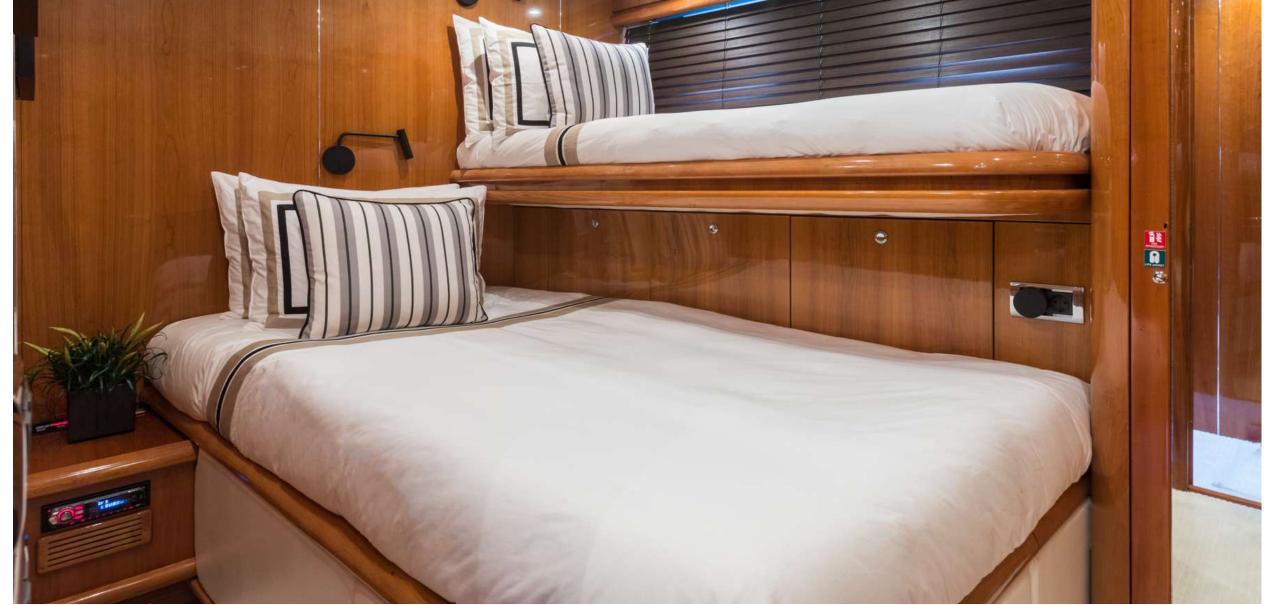

#### SPECIFICATIONS

**Accommodates** 8 Guests in 4 Staterooms

**Arrangements** 1 Queen, 1 Double, 4 Single

**Length** 92'4" (28.14m)

Beam 20'8" (6.30m)

**Draft** 5'11" (1.80m)

Year / Refit 2002 / 2018

Builder Sunseeker