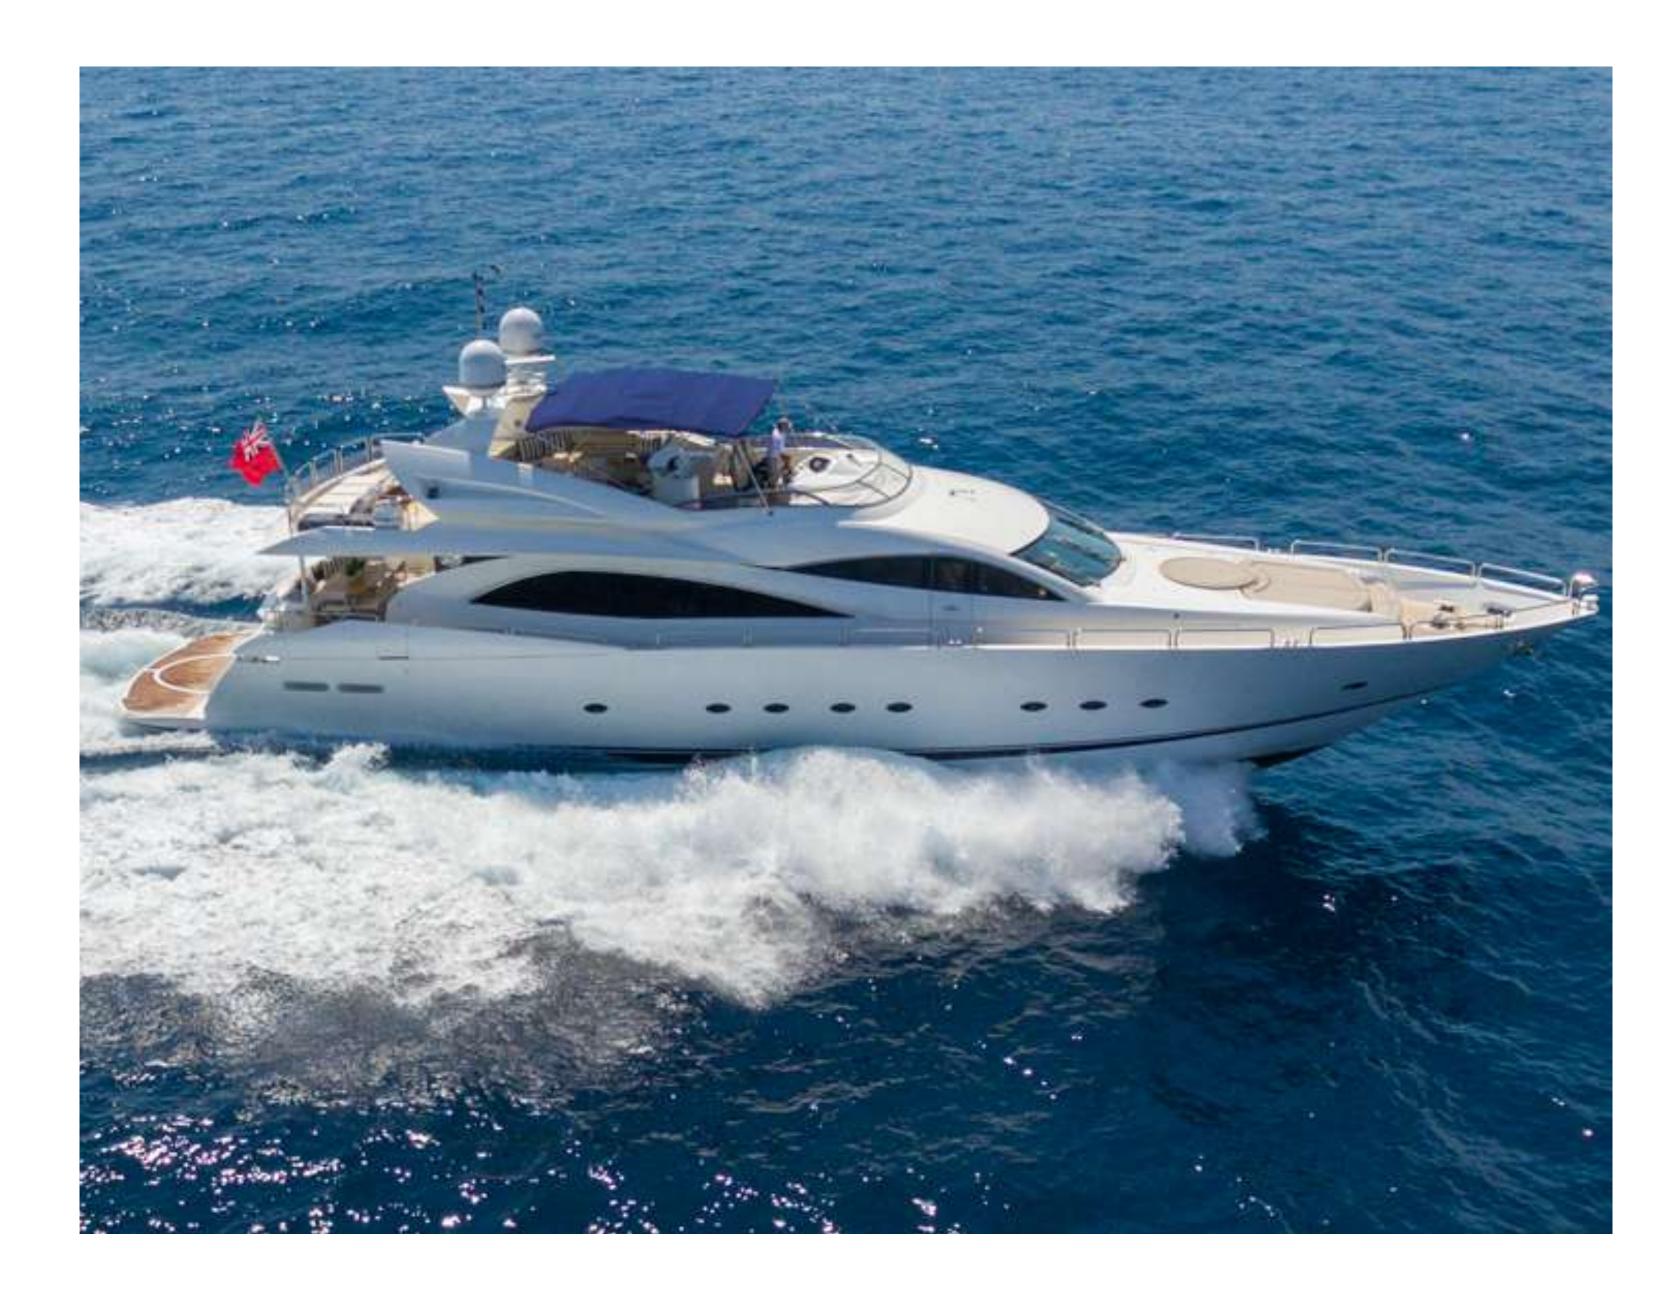

#### SPECIFICATIONS

**Accommodates** 8 Guests in 4 Staterooms

**Arrangements** 1 Queen, 1 Double, 4 Single

**Length** 92'4" (28.14m)

Beam 20'8" (6.30m)

**Draft** 5'11" (1.80m)

Year / Refit 2002 / 2018

Builder Sunseeker

Engines 2 x MTU 1846 HP

Cruising Speed 22 knots

Max Speed 27 knots

Fuel Consumption 550 l/hr

Range 750 nm

**GRT** 88

CONTACT YOUR CHARTER BROKER