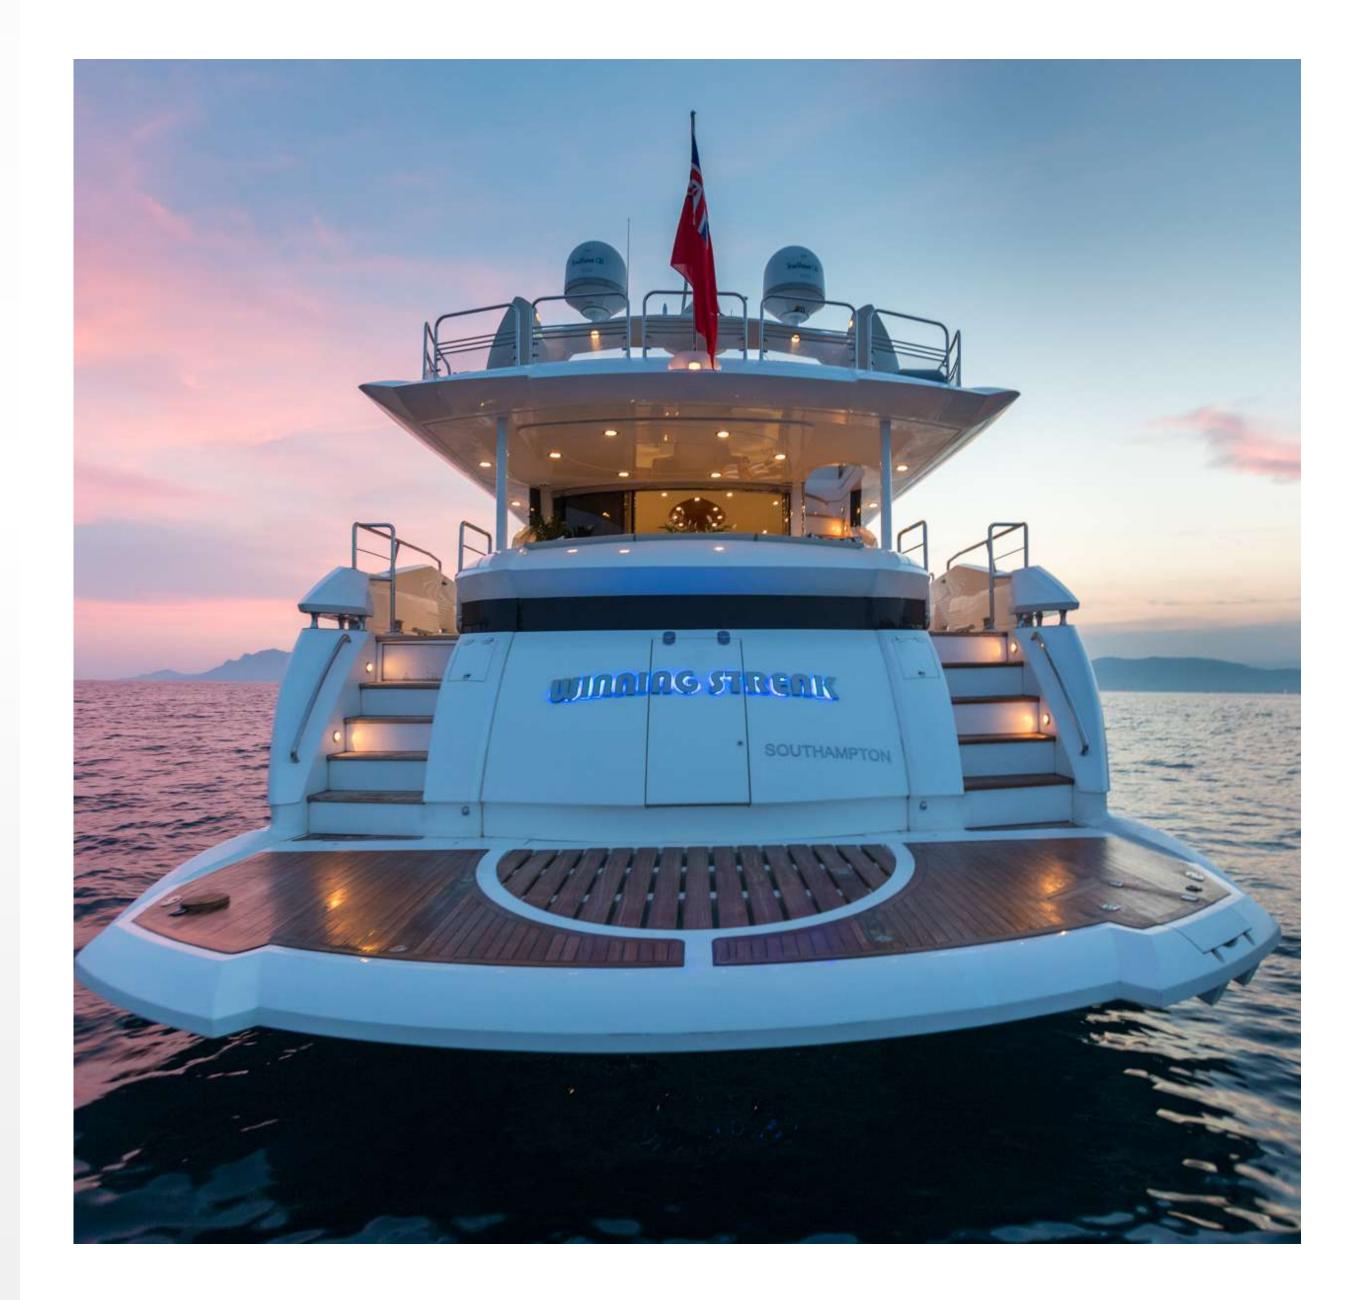

C H A R T E R Y A C H T























WINNING STREAK 2 **DECK SPACE** 





















#### KEY FEATURES

- Perfect for static events allowing up to 45 guests
- Vast and spacious decks
- Professional and accommodating crew
- Snorkelling equipment on board
- Refit in 2018



### AMENITIES

- Jacuzzi on board
- Equipped with zero speed stabilizers
- Snorkelling equipment on board





#### TENDERS & WATER TOYS

- → Tender Nautica 4,70m 60hp
- → 1 Donut
- 2 Stand Up Paddle Boards
- 1 Wake board
- Snorkelling equipment (adult & kids)







#### SPECIFICATIONS

**Accommodates** 8 Guests in 4 Staterooms

**Arrangements** 1 Queen, 1 Double, 4 Single

**Length** 92'4" (28.14m)

Beam 20'8" (6.30m)

**Draft** 5'11" (1.80m)

Year / Refit 2002 / 2018

Builder Sunseeker

Engines 2 x MTU 1846 HP

Cruising Speed 22 knots

Max Speed 27 knots

Fuel Consumption 550 l/hr

Range 750 nm

**GRT** 88



CONTACT YOUR CHARTER BROKER