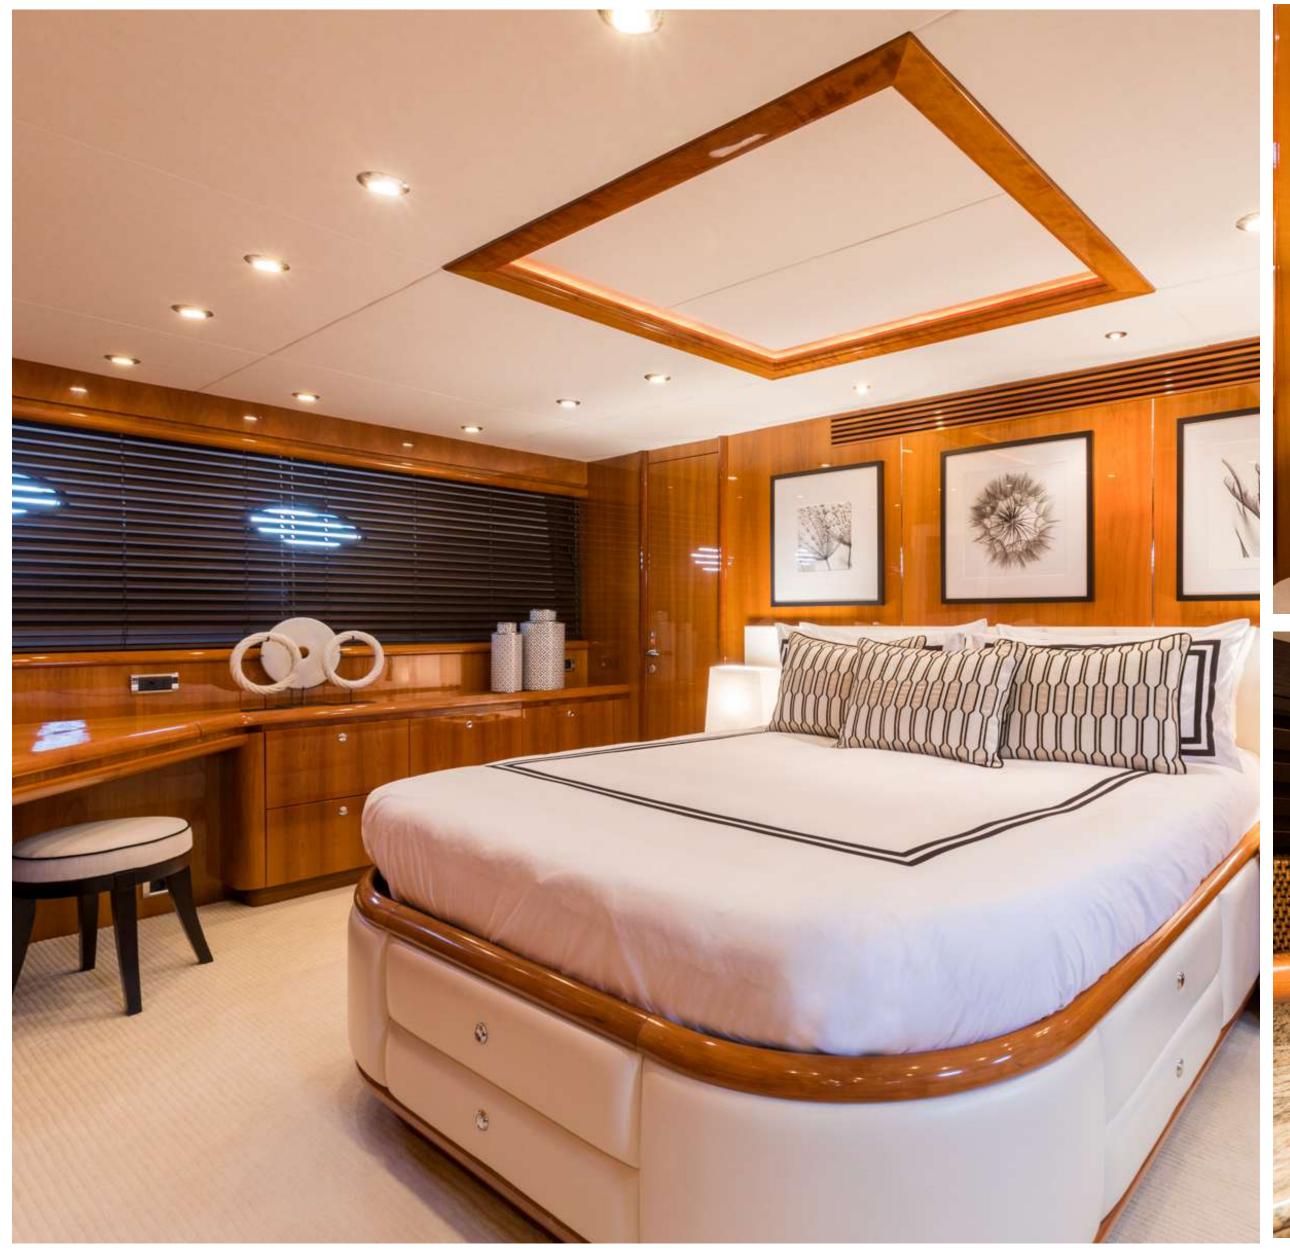

#### SPECIFICATIONS

**Accommodates** 8 Guests in 4 Staterooms

**Arrangements** 1 Queen, 1 Double, 4 Single

**Length** 92'4" (28.14m)

Beam 20'8" (6.30m)

**Draft** 5'11" (1.80m)

Year / Refit 2002 / 2018

Builder Sunseeker