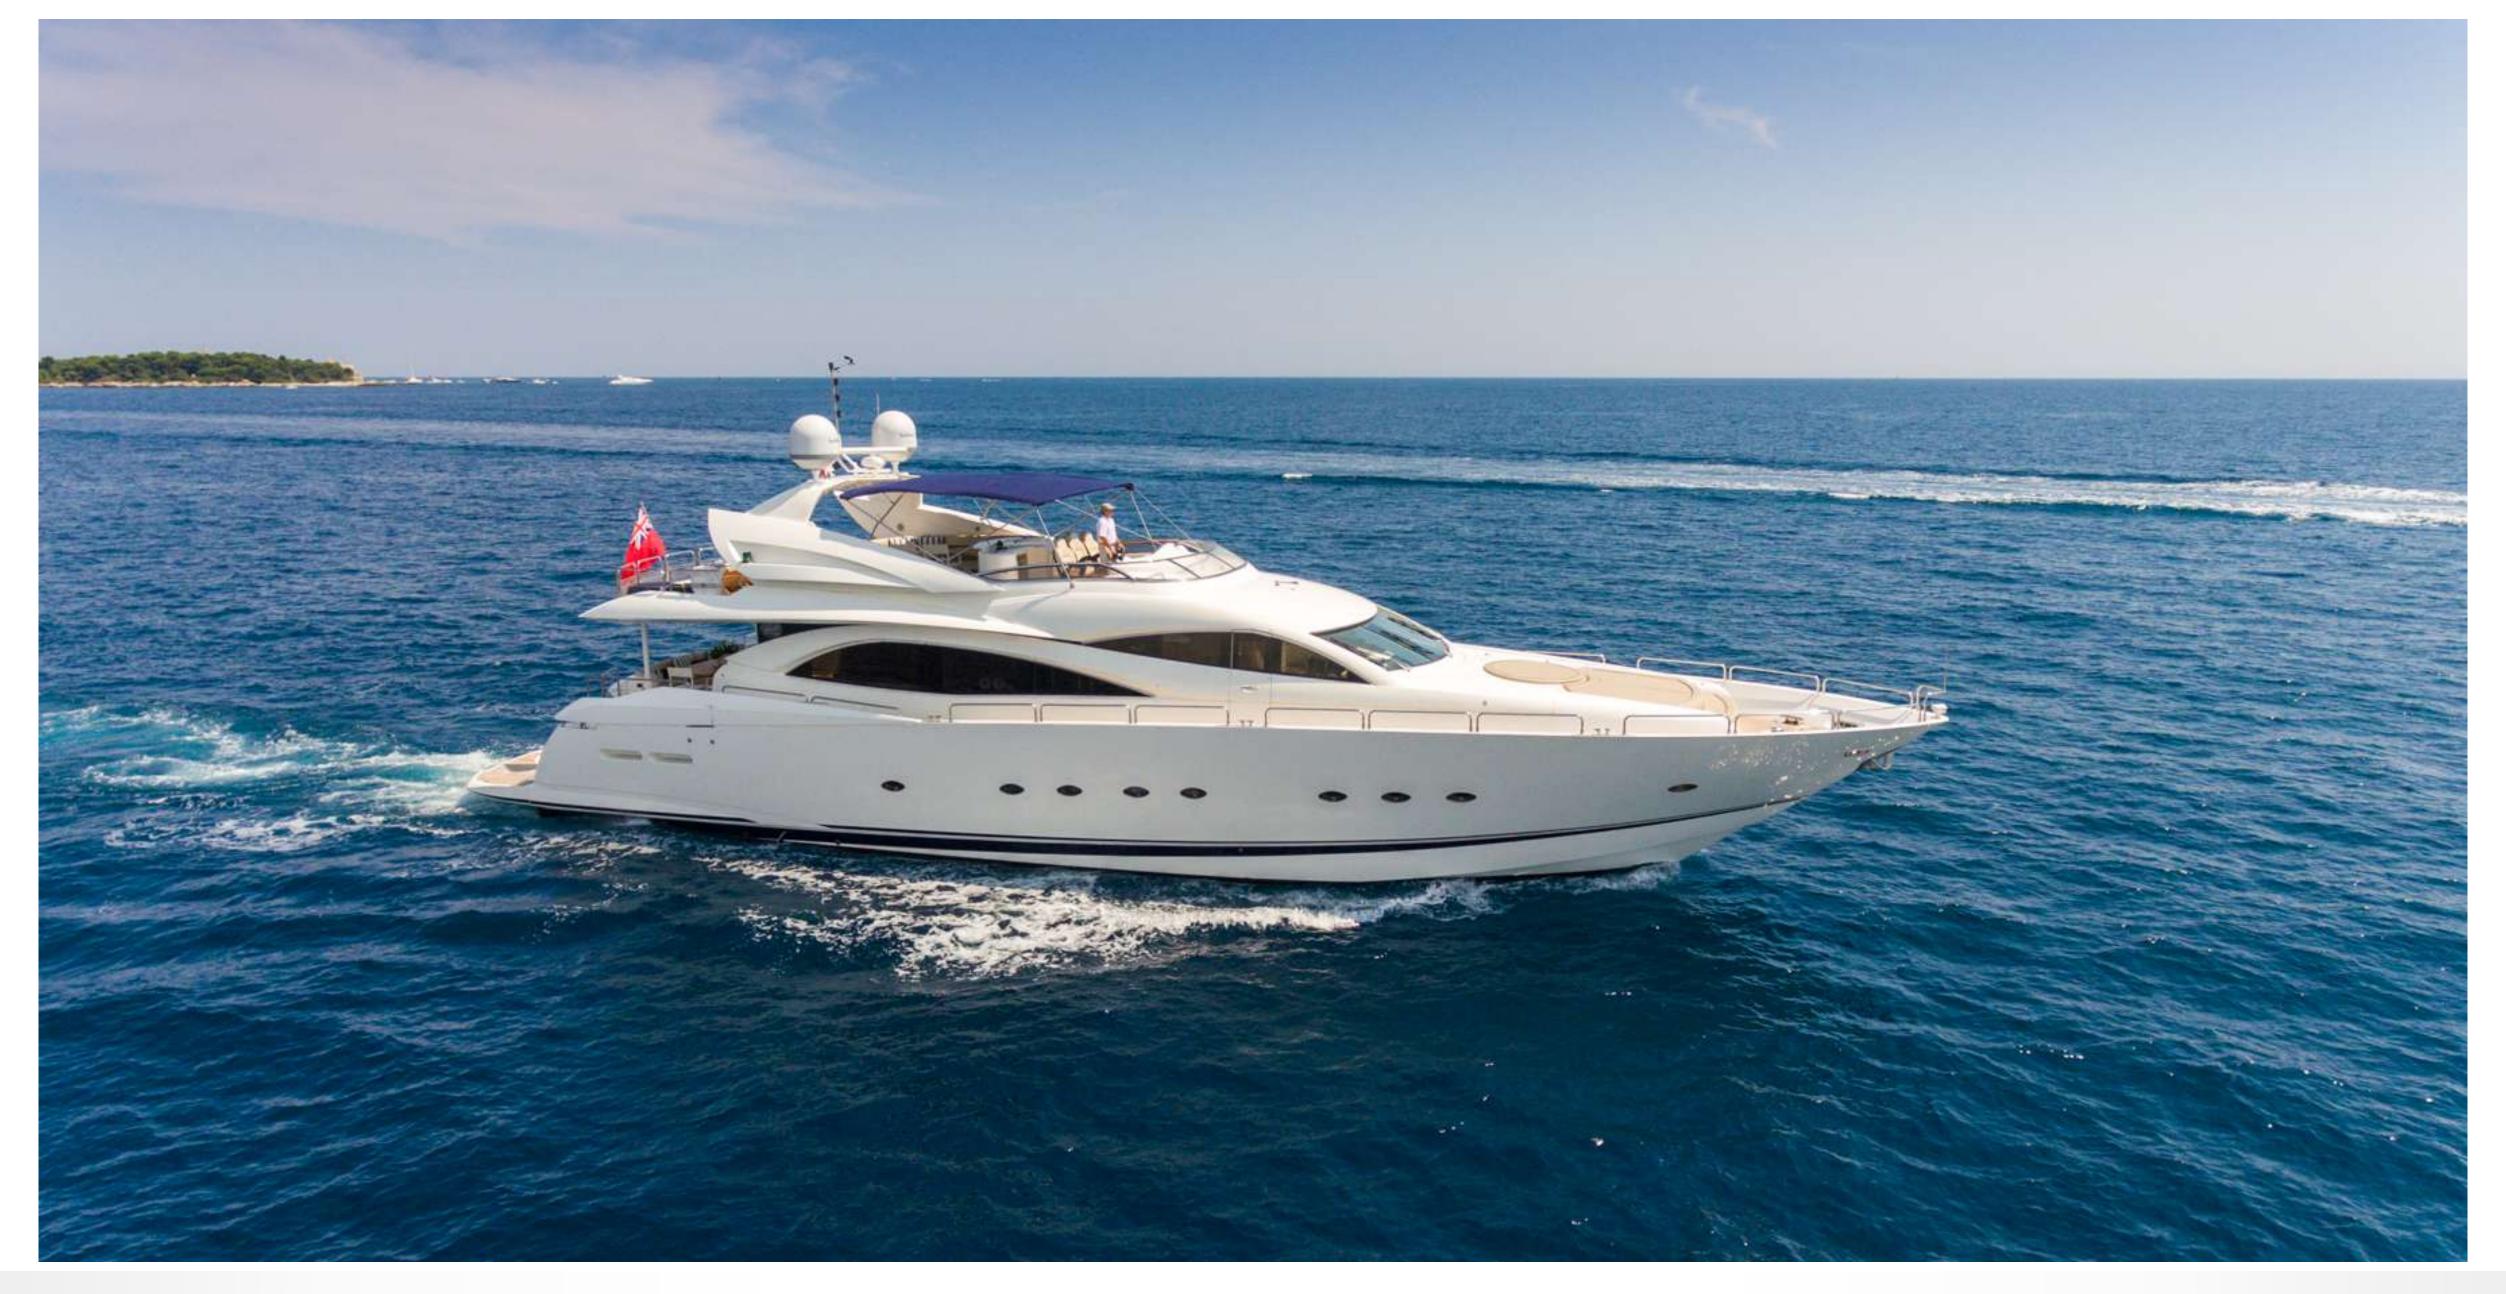

C H A R T E R Y A C H T

WINNING STREAK 2 **DECK SPACE** 

#### SPECIFICATIONS

**Accommodates** 8 Guests in 4 Staterooms

**Arrangements** 1 Queen, 1 Double, 4 Single

**Length** 92'4" (28.14m)

Beam 20'8" (6.30m)

**Draft** 5'11" (1.80m)

Year / Refit 2002 / 2018

Builder Sunseeker