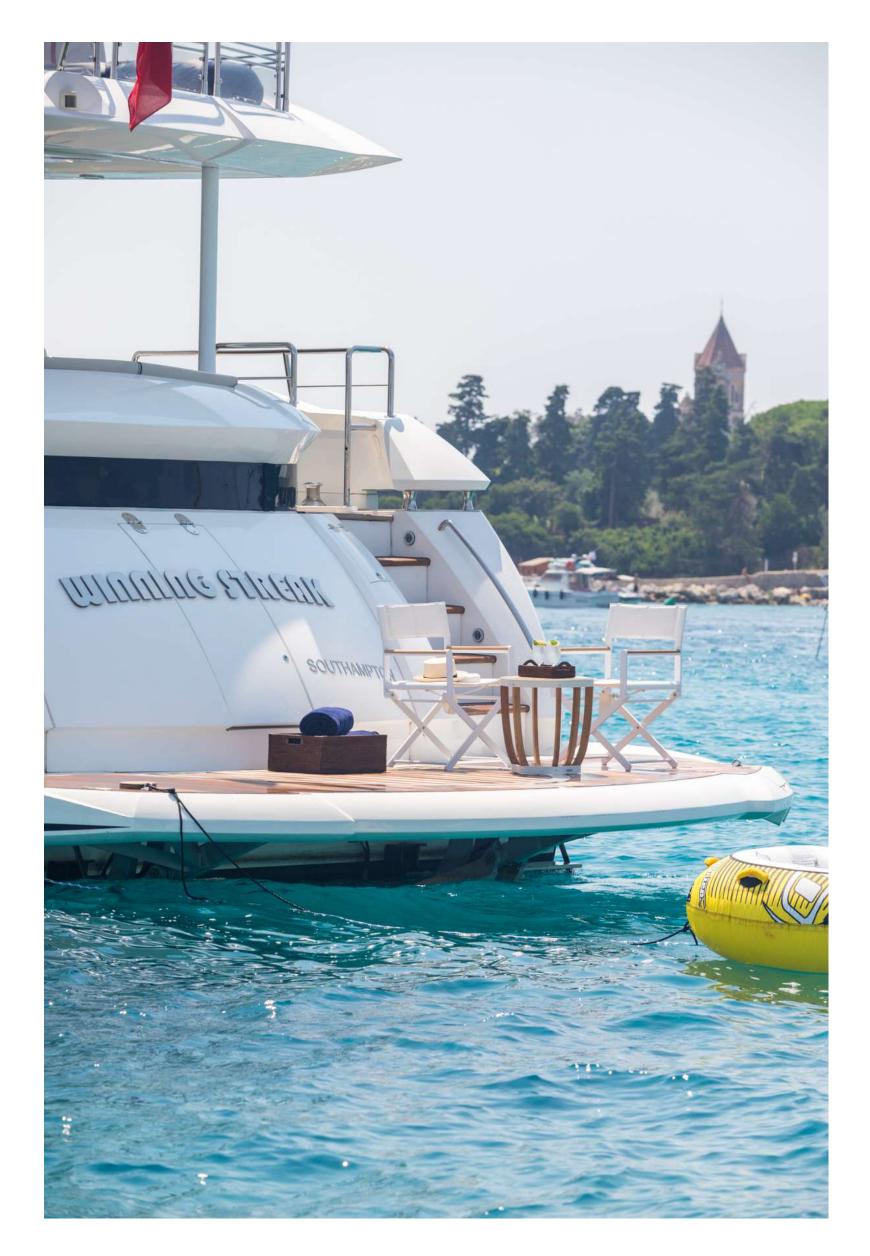

C H A R T E R Y A C H T

WINNING STREAK 2 **DECK SPACE** 

### AMENITIES

- Jacuzzi on board
- Equipped with zero speed stabilizers
- Snorkelling equipment on board

#### TENDERS & WATER TOYS

- → Tender Nautica 4,70m 60hp
- → 1 Donut
- 2 Stand Up Paddle Boards
- 1 Wake board
- Snorkelling equipment (adult & kids)