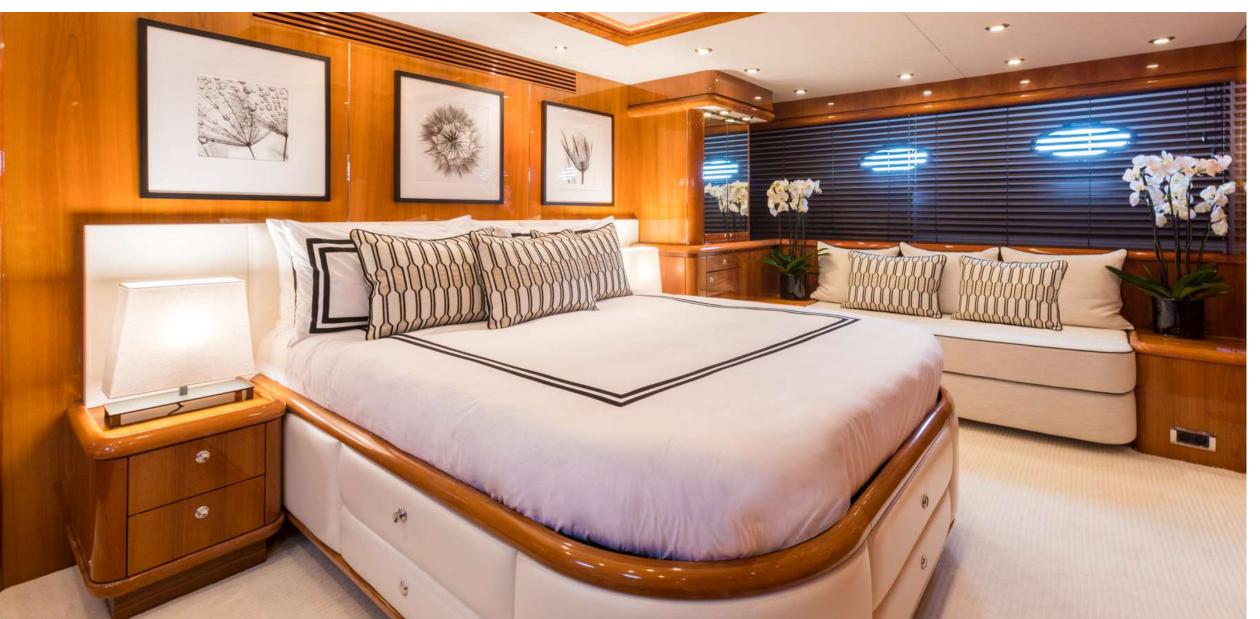

#### SPECIFICATIONS

**Accommodates** 8 Guests in 4 Staterooms

**Arrangements** 1 Queen, 1 Double, 4 Single

**Length** 92'4" (28.14m)

Beam 20'8" (6.30m)

**Draft** 5'11" (1.80m)

Year / Refit 2002 / 2018

Builder Sunseeker