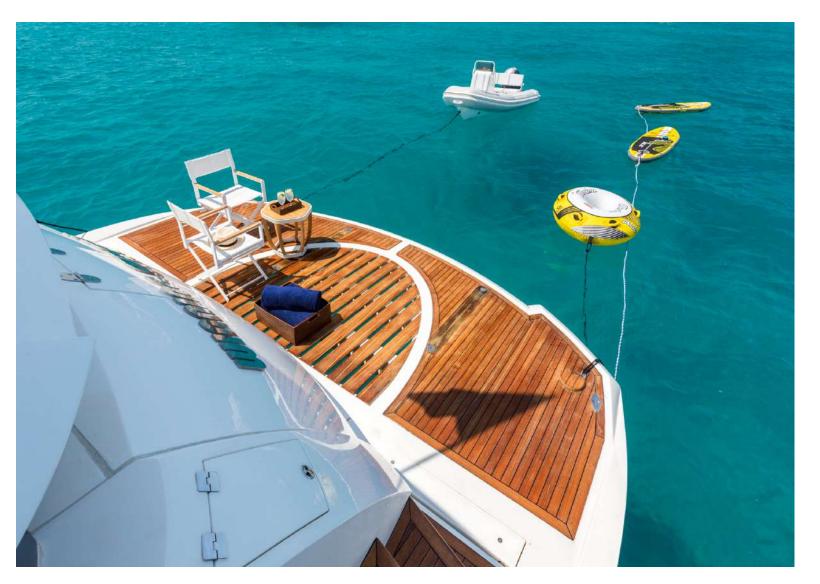

#### TENDERS & WATER TOYS

- → Tender Nautica 4,70m 60hp
- → 1 Donut
- 2 Stand Up Paddle Boards
- 1 Wake board
- Snorkelling equipment (adult & kids)