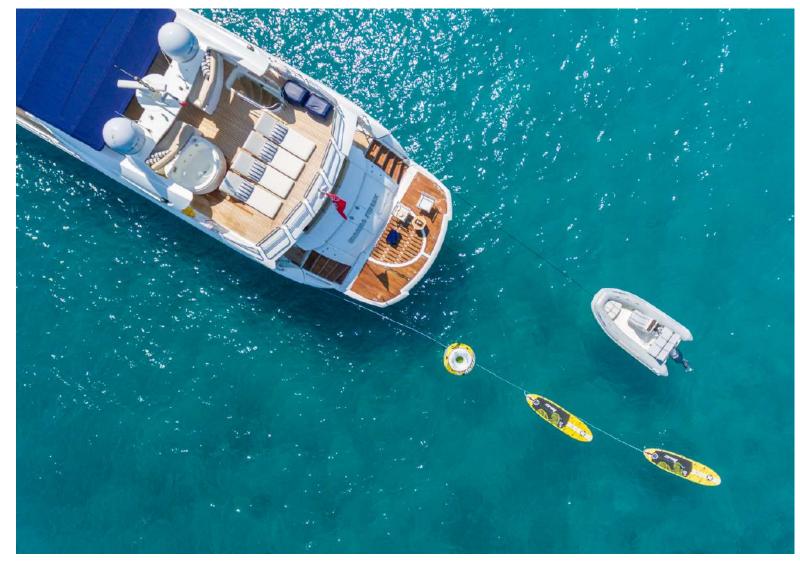

#### TENDERS & WATER TOYS

- → Tender Nautica 4,70m 60hp
- → 1 Donut
- 2 Stand Up Paddle Boards
- 1 Wake board
- Snorkelling equipment (adult & kids)