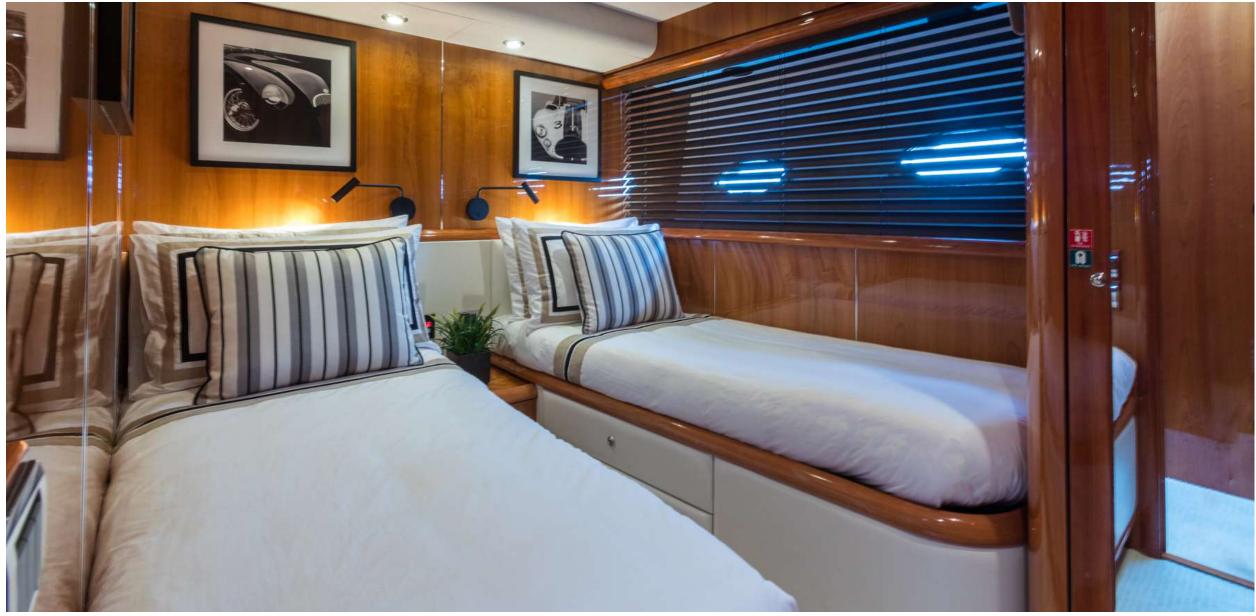

#### SPECIFICATIONS

**Accommodates** 8 Guests in 4 Staterooms

**Arrangements** 1 Queen, 1 Double, 4 Single

**Length** 92'4" (28.14m)

Beam 20'8" (6.30m)

**Draft** 5'11" (1.80m)

Year / Refit 2002 / 2018

Builder Sunseeker