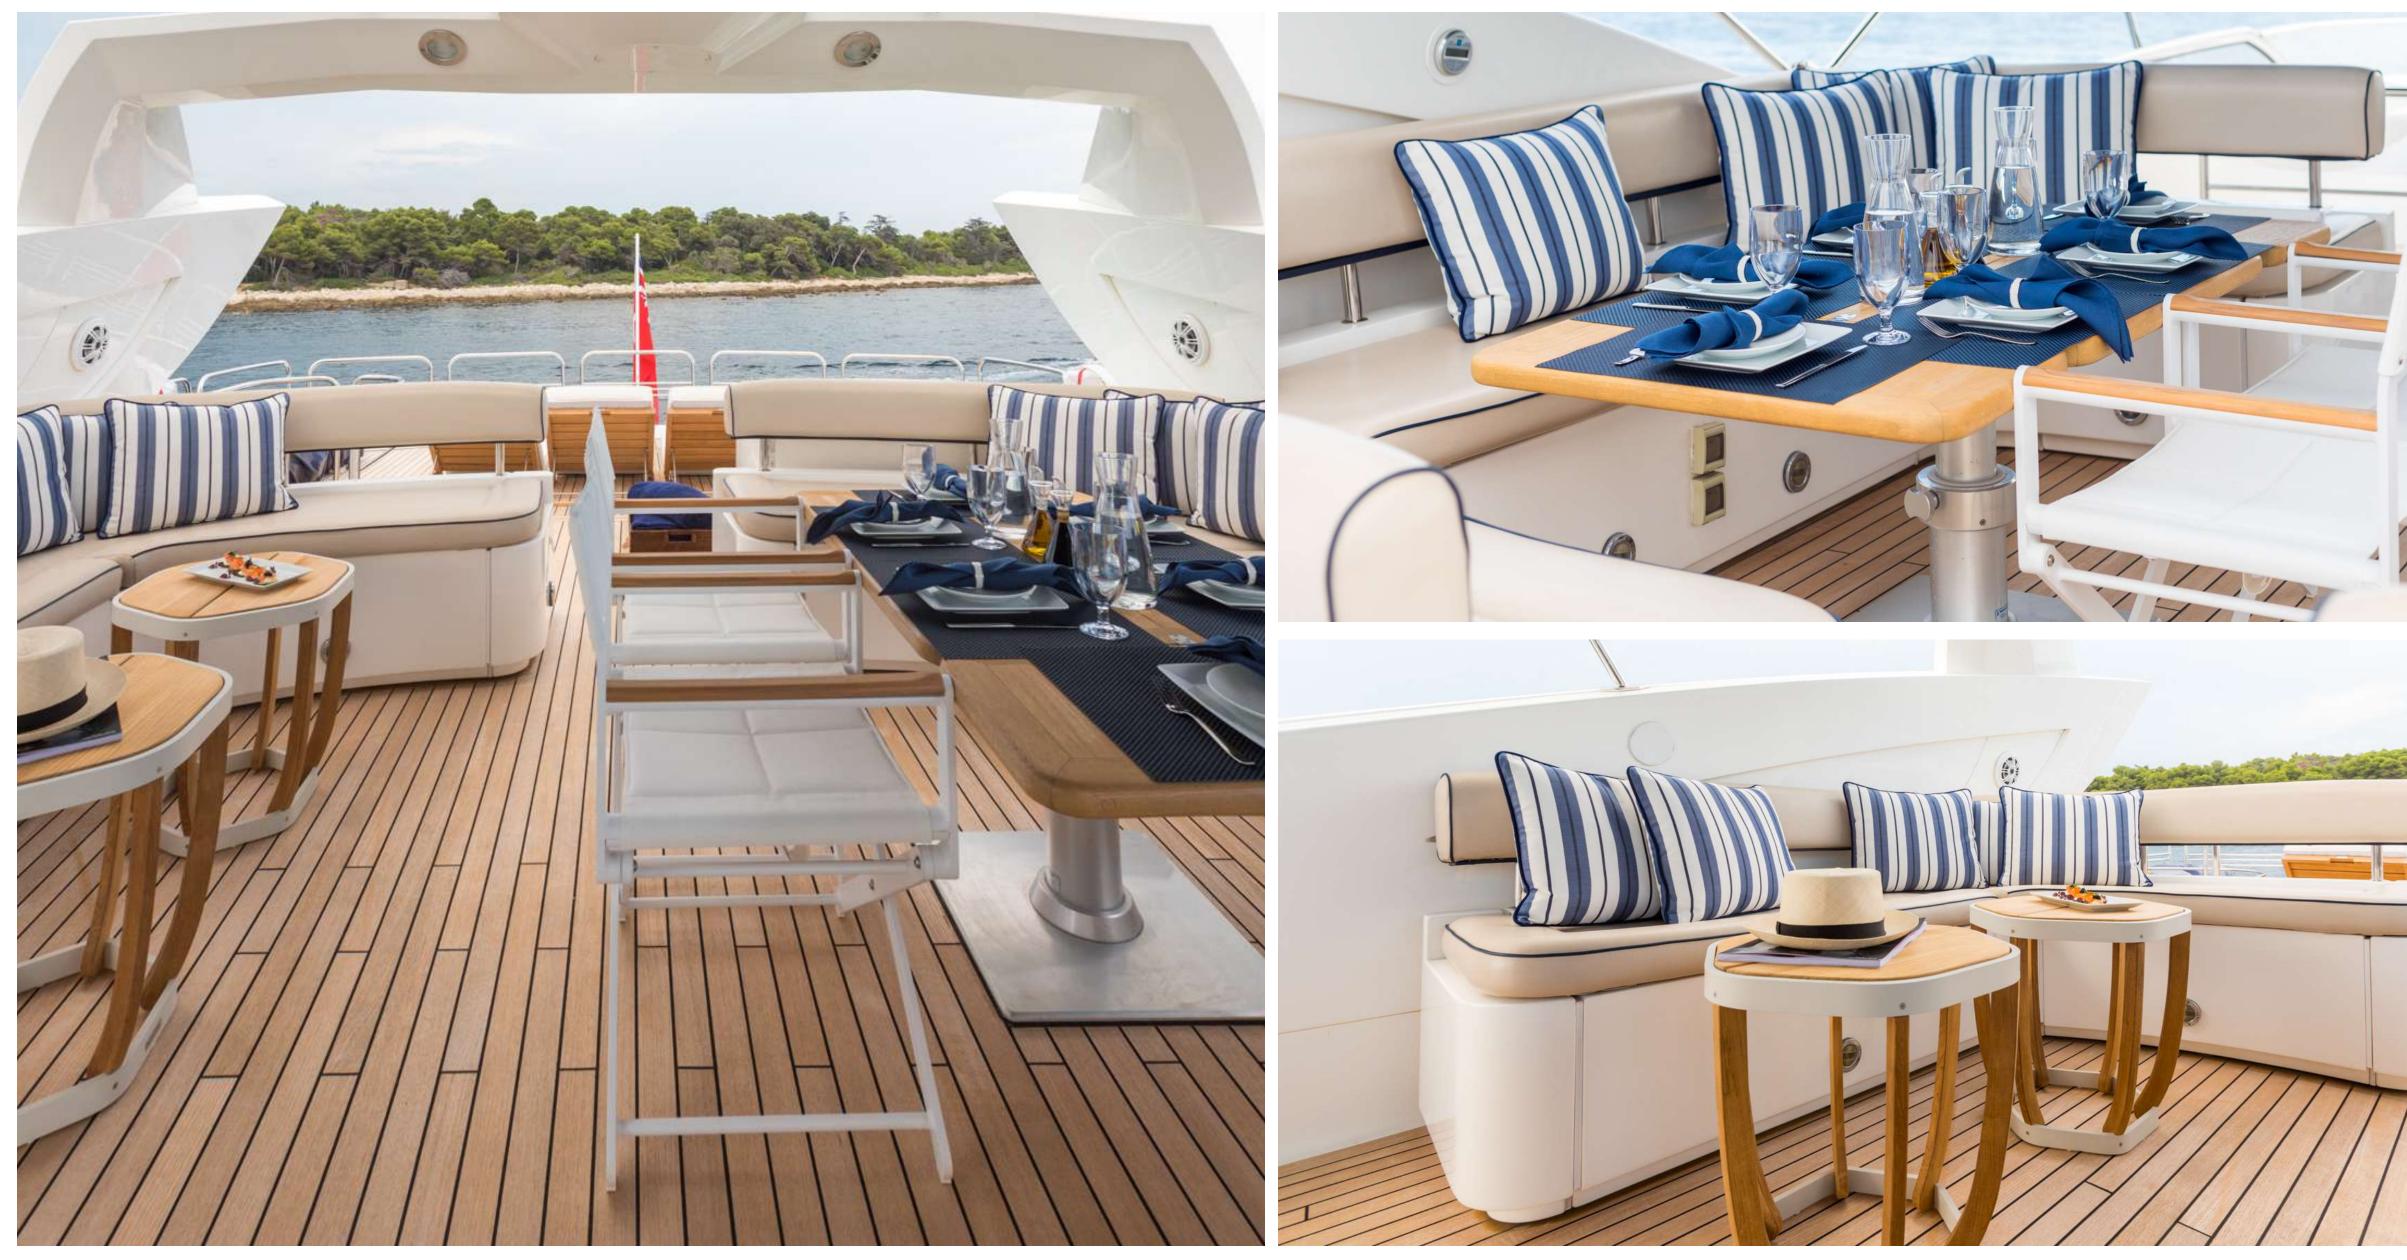

C H A R T E R Y A C H T

WINNING STREAK 2 **DECK SPACE** 

#### KEY FEATURES

- Perfect for static events allowing up to 45 guests
- Vast and spacious decks
- Professional and accommodating crew
- Snorkelling equipment on board
- Refit in 2018