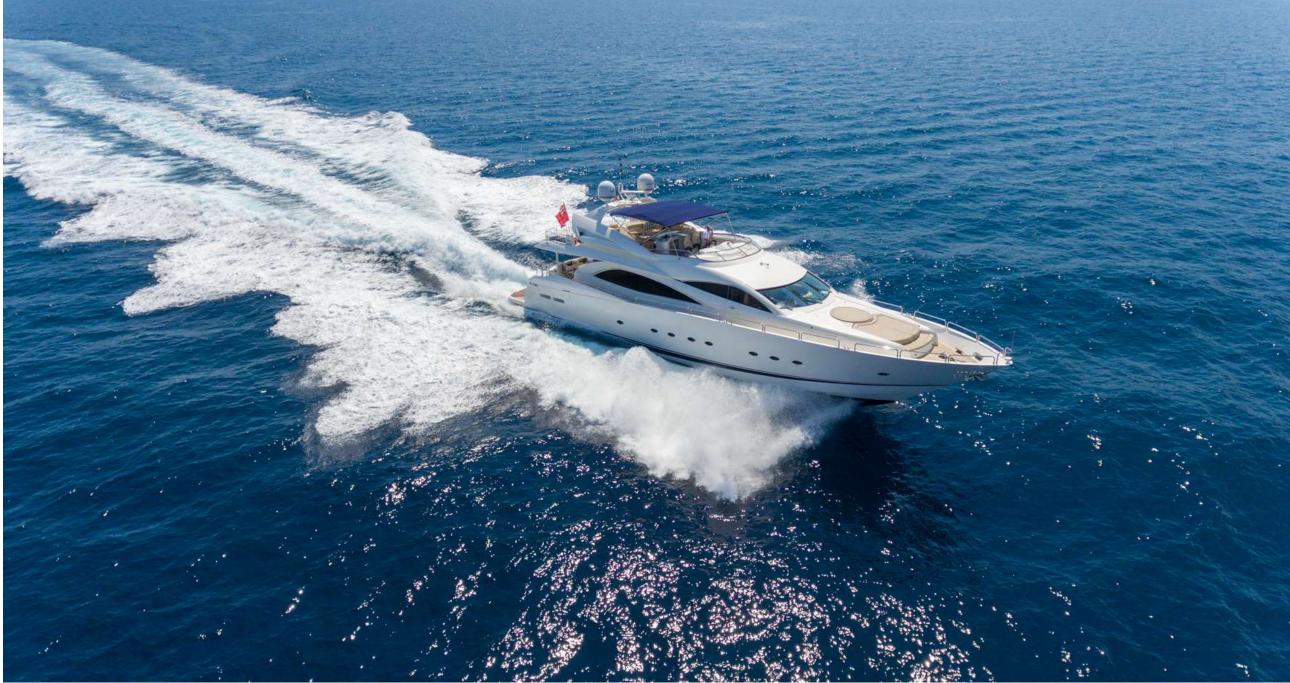

Engines 2 x MTU 1846 HP

Cruising Speed 22 knots

Max Speed 27 knots

Fuel Consumption 550 l/hr

Range 750 nm

**GRT** 88

CONTACT YOUR CHARTER BROKER