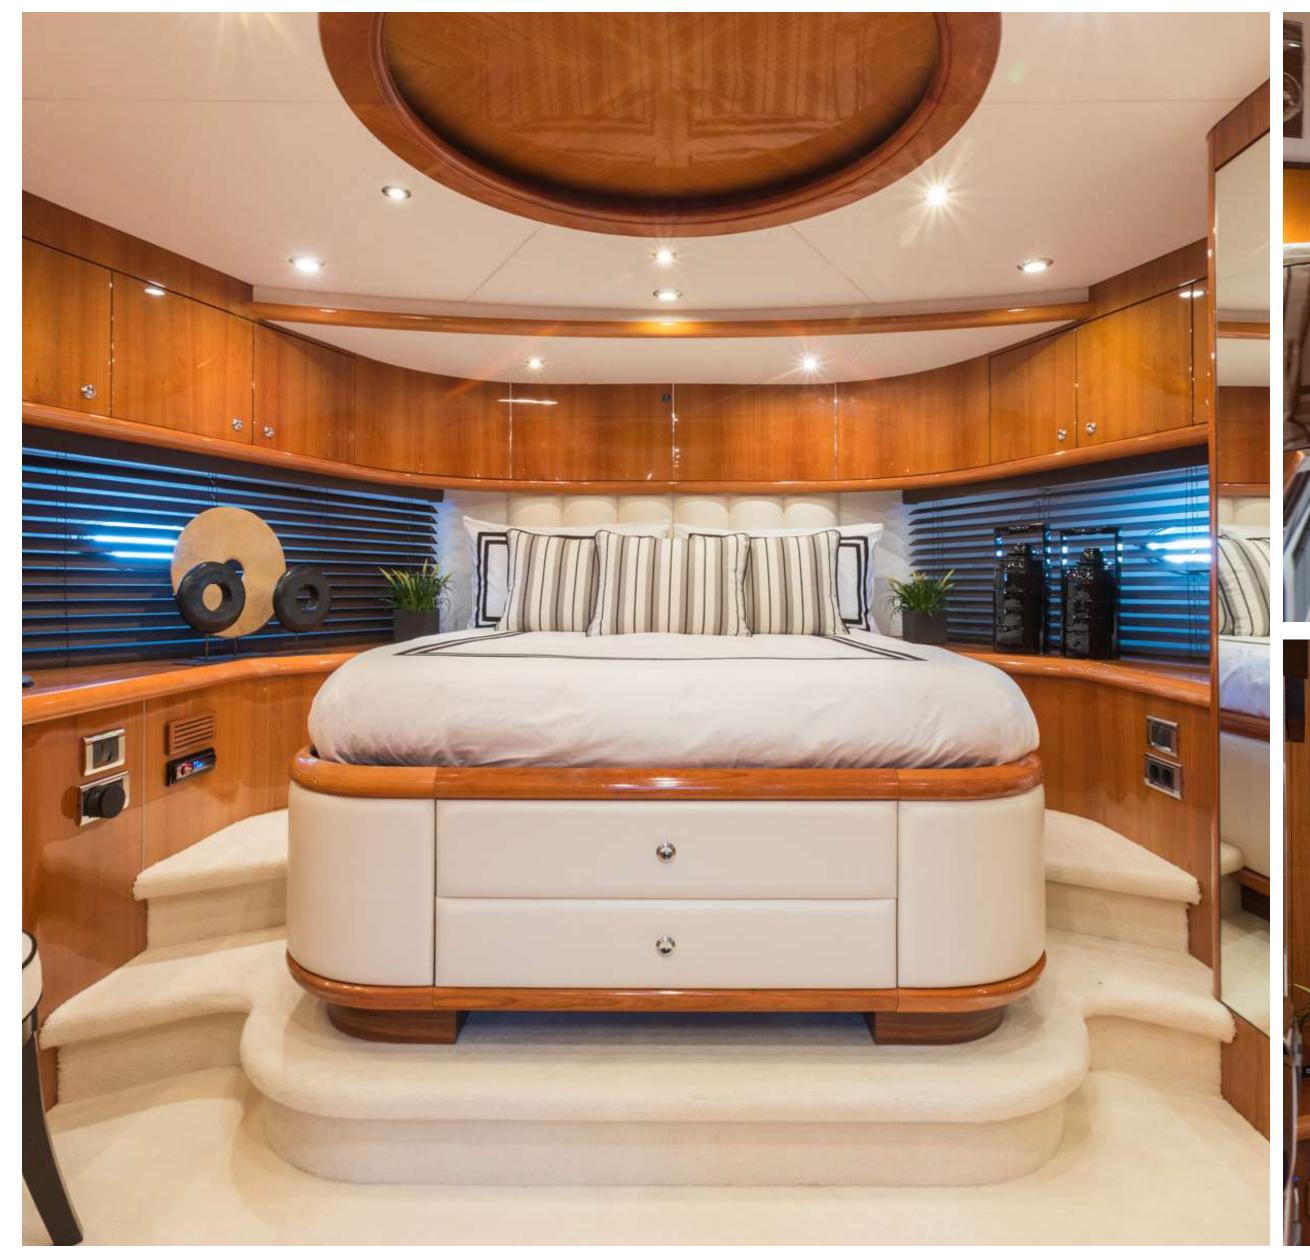

#### SPECIFICATIONS

**Accommodates** 8 Guests in 4 Staterooms

**Arrangements** 1 Queen, 1 Double, 4 Single

**Length** 92'4" (28.14m)

Beam 20'8" (6.30m)

**Draft** 5'11" (1.80m)

Year / Refit 2002 / 2018

Builder Sunseeker