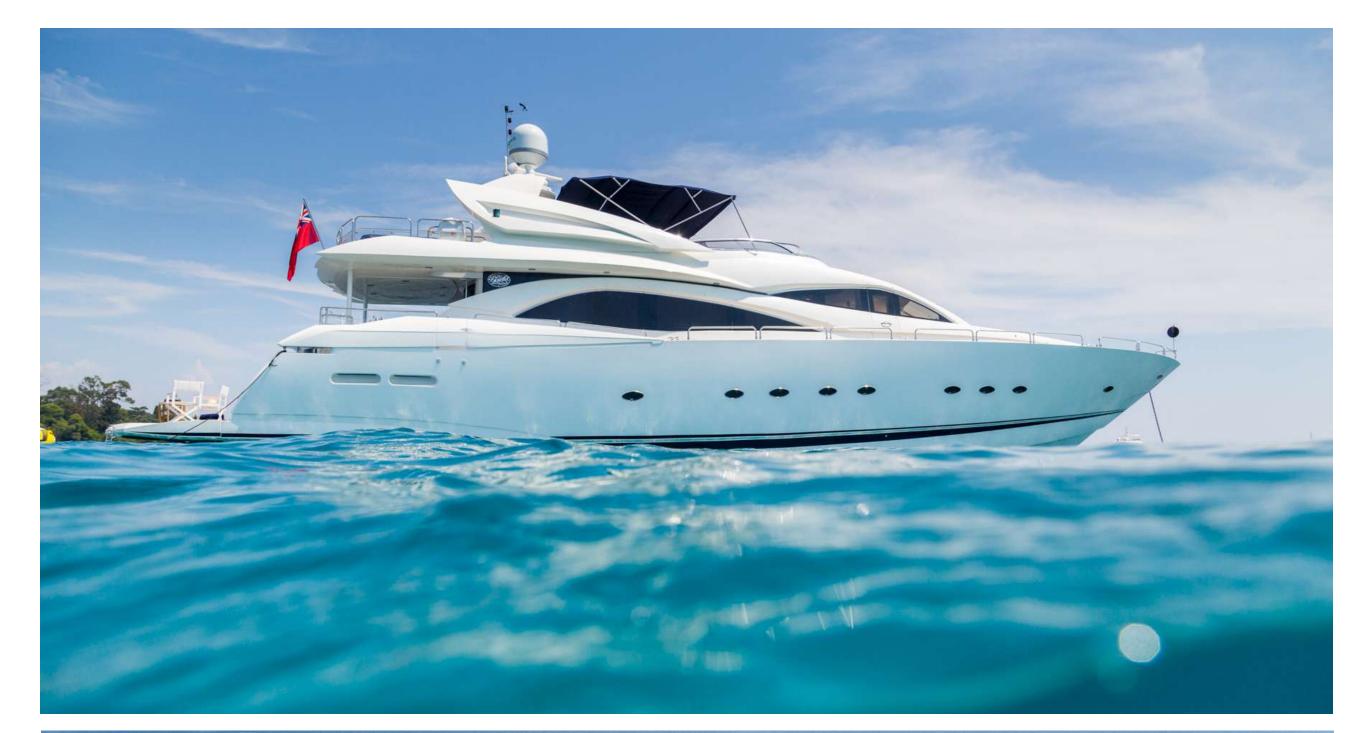

#### SPECIFICATIONS

**Accommodates** 8 Guests in 4 Staterooms

**Arrangements** 1 Queen, 1 Double, 4 Single

**Length** 92'4" (28.14m)

Beam 20'8" (6.30m)

**Draft** 5'11" (1.80m)

Year / Refit 2002 / 2018

Builder Sunseeker