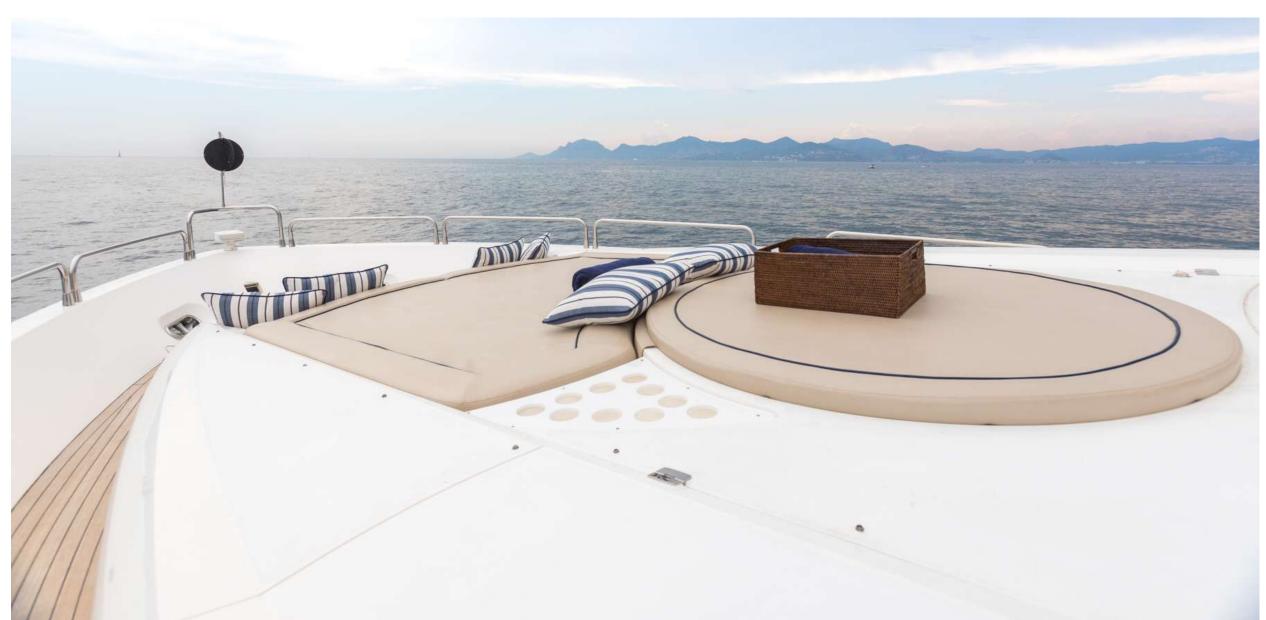

C H A R T E R Y A C H T

WINNING STREAK 2 **DECK SPACE** 

#### KEY FEATURES

- Perfect for static events allowing up to 45 guests
- Vast and spacious decks
- Professional and accommodating crew
- Snorkelling equipment on board
- Refit in 2018