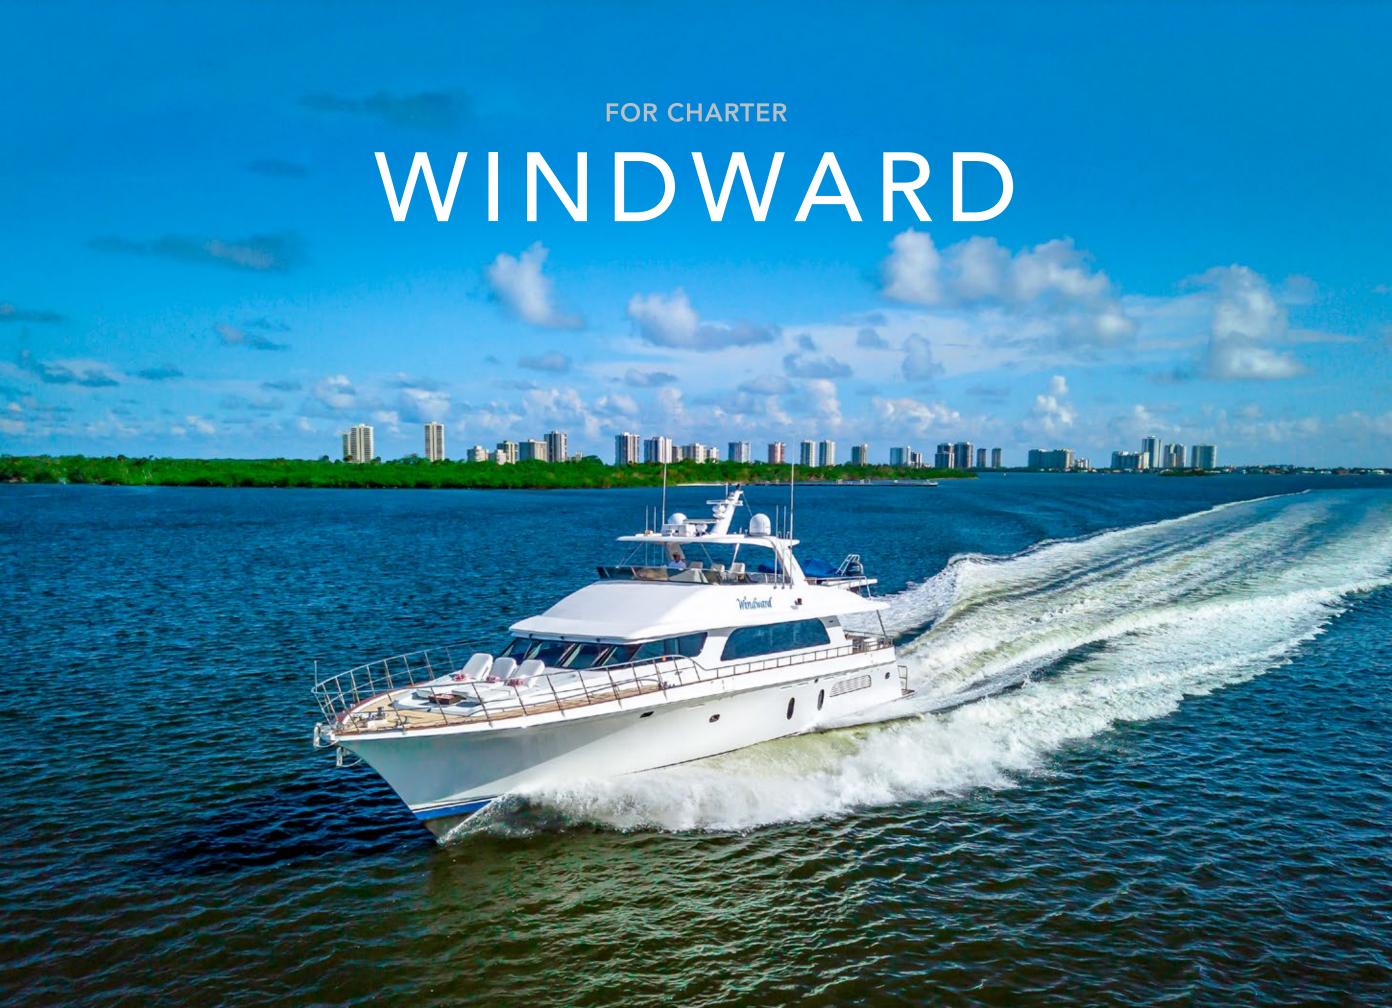

| BUILDER       | CHEOY LEE     |
|---------------|---------------|
| BUILT / REFIT | 2006 / 2017   |
| BEAM          | 21′2″/6.45M   |
| DRAFT         | 5′ 6″ / 1.68M |
| STATEROOMS    | 3             |
| GUESTS        | 6             |
| CREW          | 4             |
| HULL MATERIAL | GRP           |
| SPEED         | 12 KNOTS      |
| FLAG          | USA           |