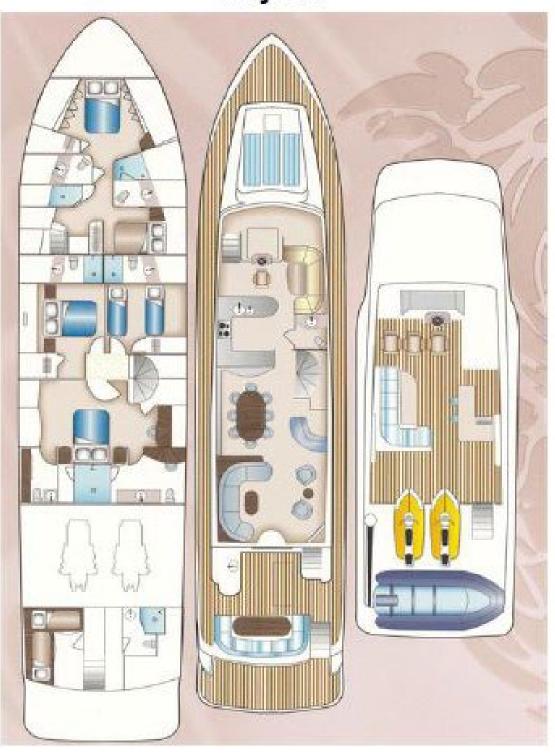

## Layout

## **ACCOMMODATIONS**

6 Guests in 3 Staterooms 1 Master, 1 VIP, 1 Twin

Bed Configuration: 1 King,1 Queen & 2 Single