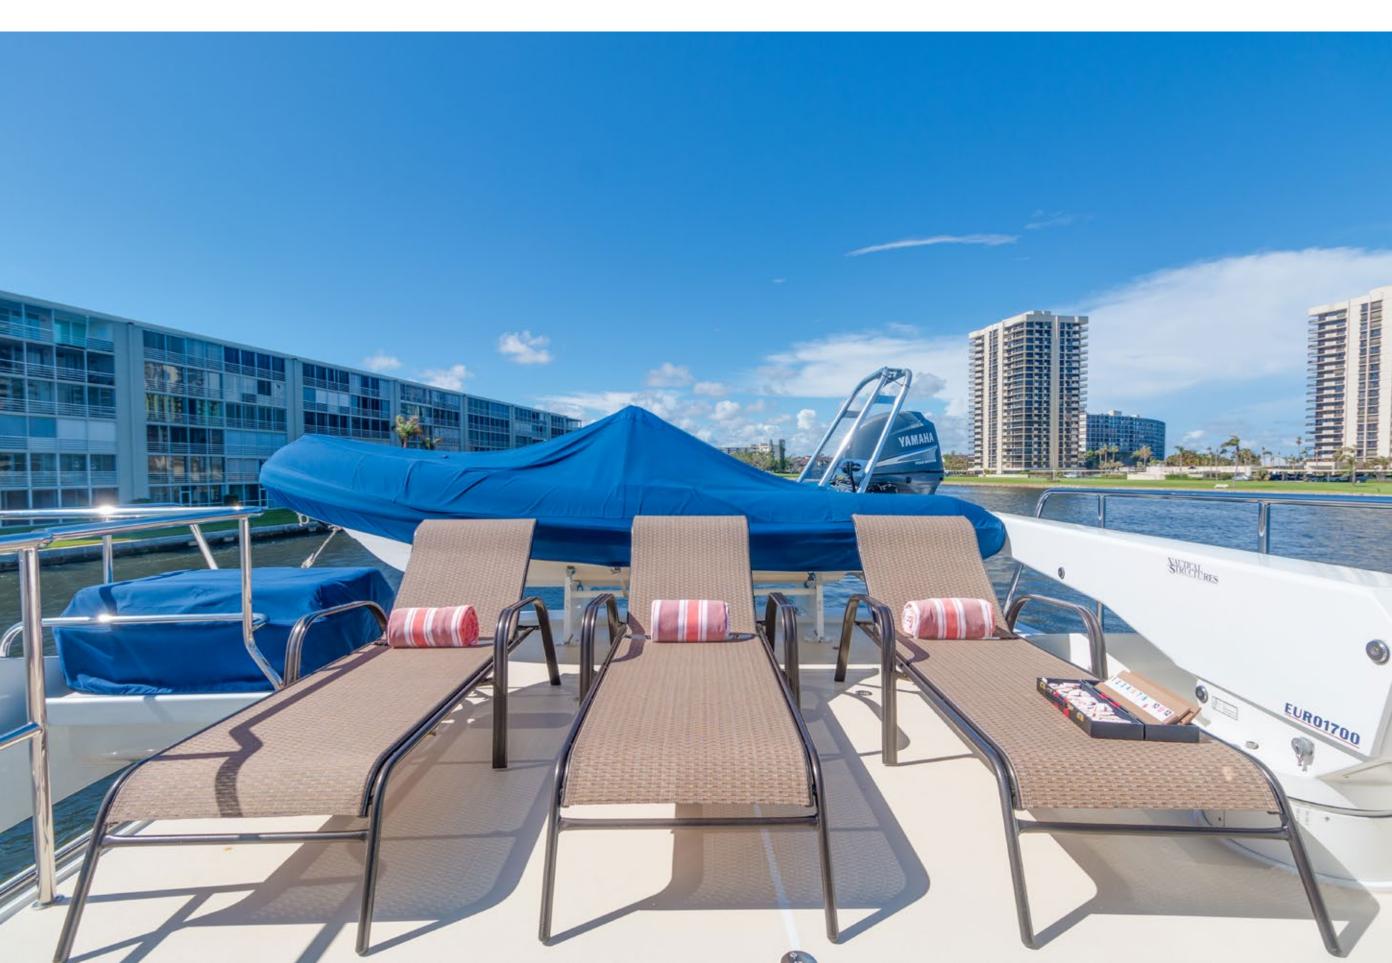

## TENDERS & TOYS

27 Oceanmaster 2x 200hp Suzuki

15' Novurania Rib with 90hp Yamaha

10 x 10 Beach Tent with 8 chairs

8 Sets of New Snorkel Gear with Pole Spears

Fishing Gear - trolling & light tackle & deep drop

Ski tube

2x Paddle Boards

2x Ocean Kayaks

Noodles

8 Person Floating Lounge

Full Beach Picnic Set Up

Yoga mat, exercise bands small selection of weights

Portable Grill