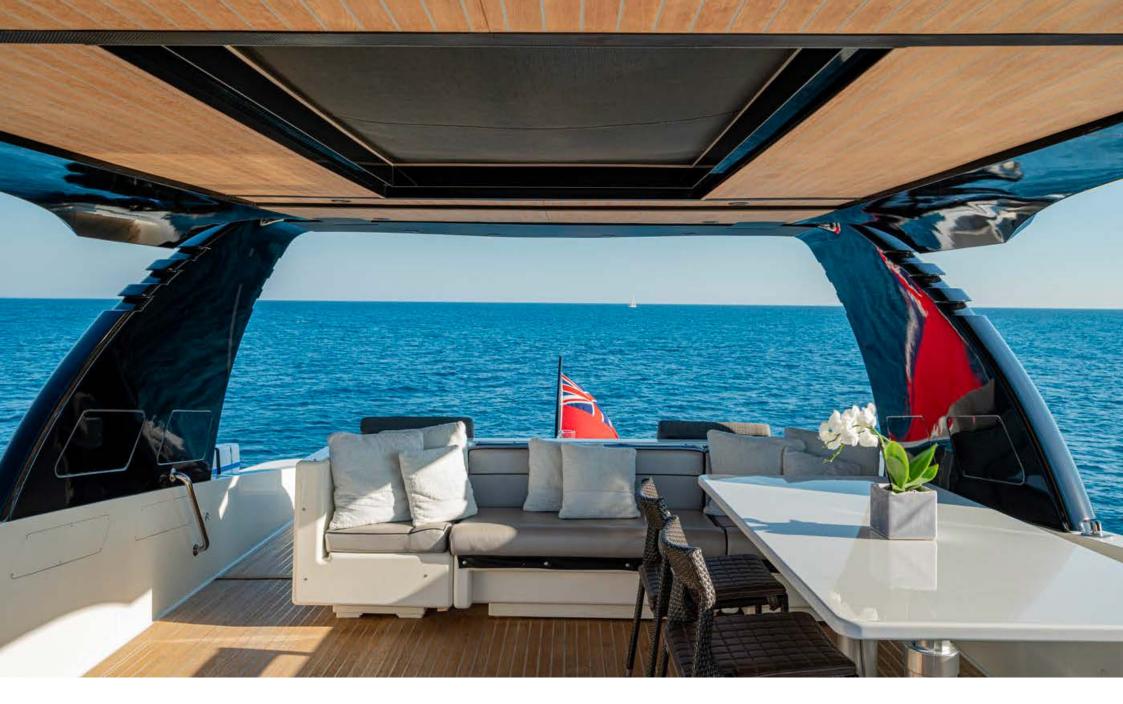

UNDERWAY

Underway

Underway

**Aerial View** 

AT SUNSET

Flybridge

Alfresco Dining | Aft Deck

Alfresco Dining | Aft Deck

The yacht boasts four wonderfully-furnished rooms: Master, VIP and two twin ones all with en-suite bathrooms. The three dining areas are located on the flybridge, in the living room for windy and chilly days, and in the cockpit at stern.