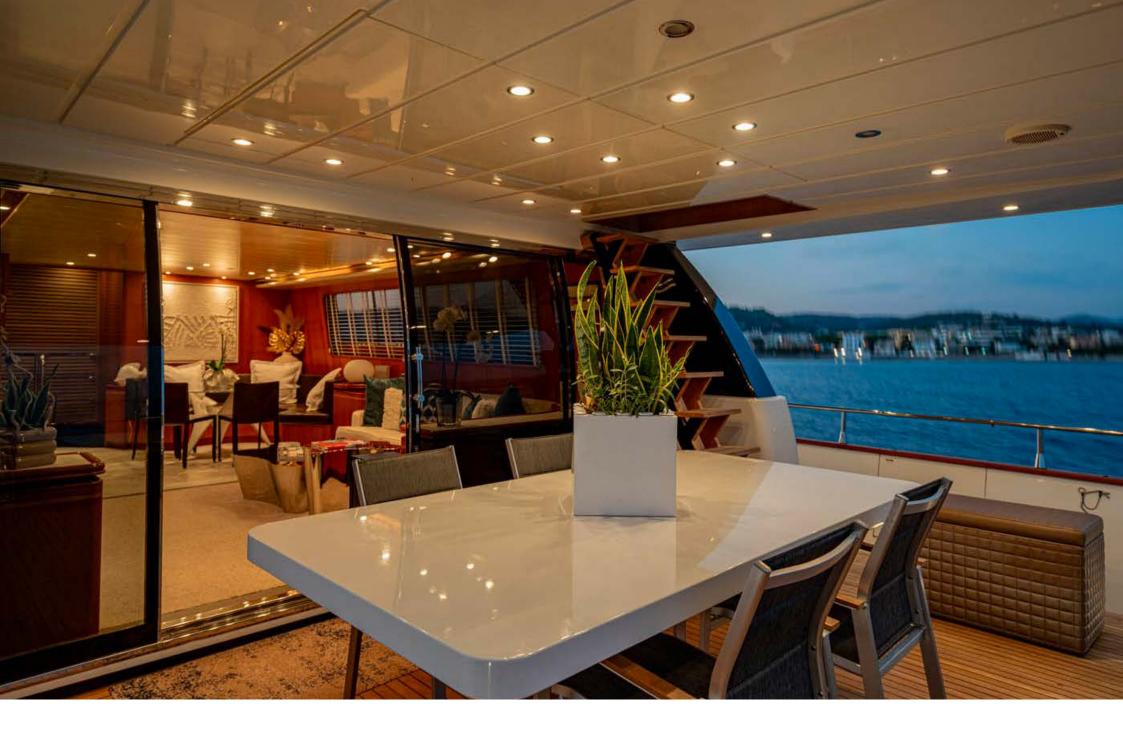

UNDERWAY

Underway

Underway

**Aerial View** 

AT SUNSET

Flybridge

Alfresco Dining | Aft Deck

Alfresco Dining | Aft Deck

The yacht boasts four wonderfully-furnished rooms: Master, VIP and two twin ones all with en-suite bathrooms. The three dining areas are located on the flybridge, in the living room for windy and chilly days, and in the cockpit at stern.