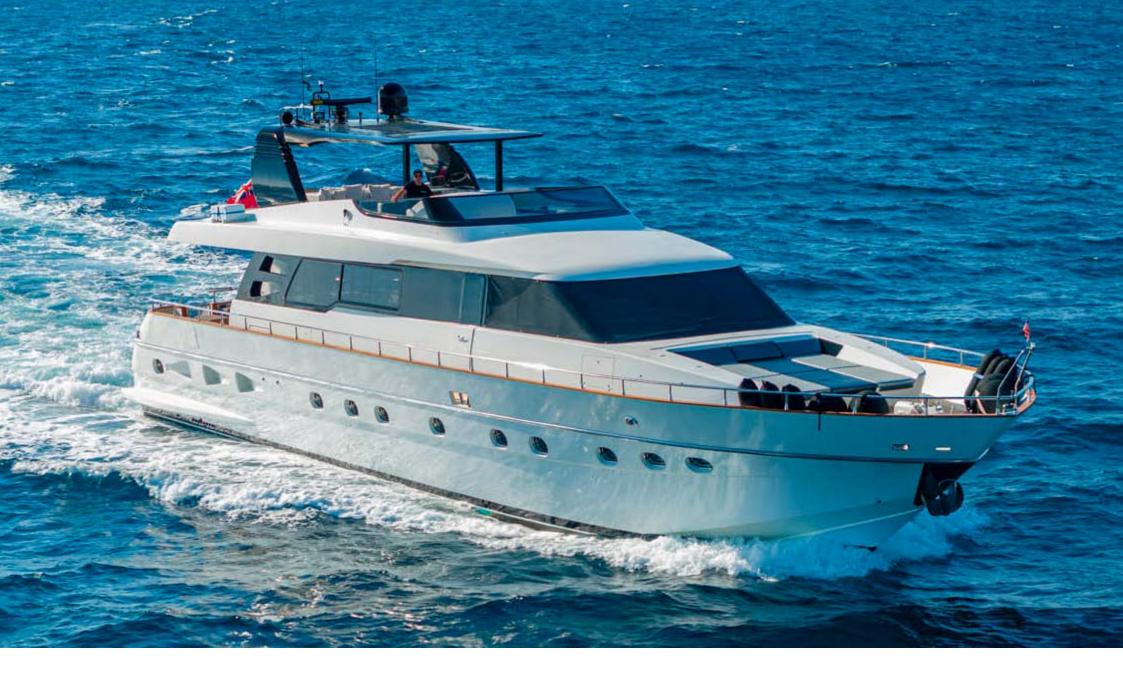

UNDERWAY

Underway

Underway

**Aerial View** 

AT SUNSET

Flybridge

Alfresco Dining | Aft Deck

Alfresco Dining | Aft Deck

Thanks to its underway and at anchor stabilizers, WHITEHAVEN provides a pleasant underway experience even in more challenging sea conditions.

WHITEHAVEN looks forward to having you on board for a memorable cruise. Its services are as good as those offered on much bigger boats.