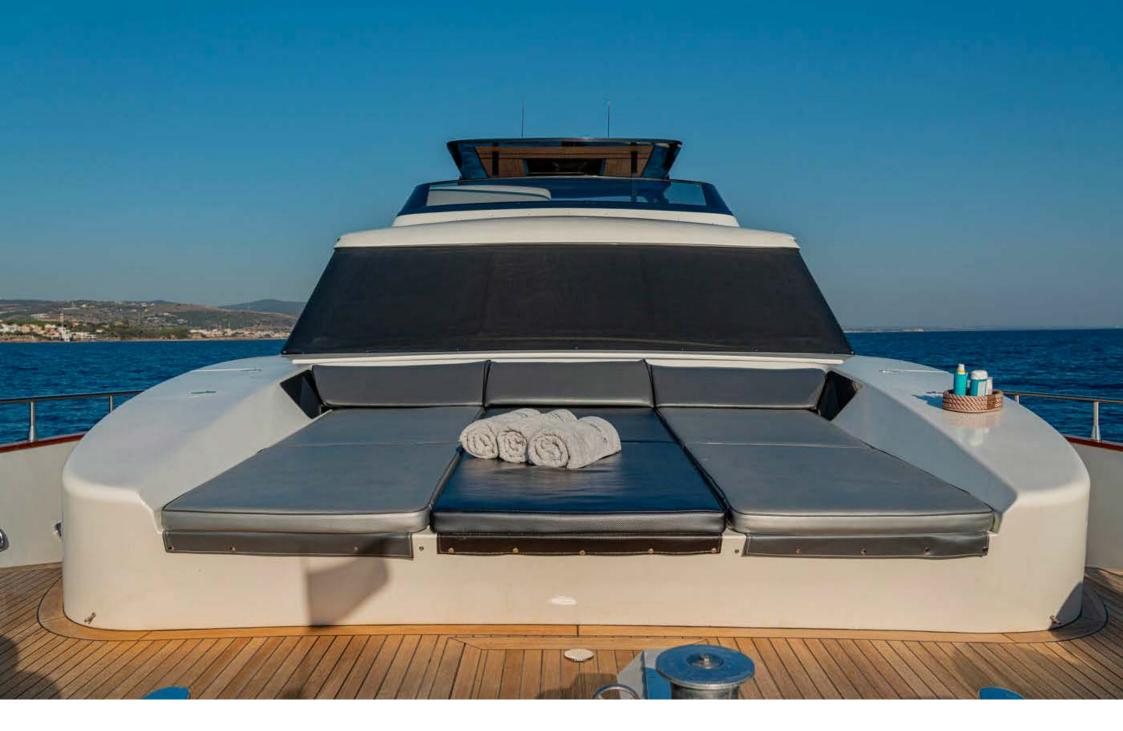

Flybridge

SUNBEDS | FLYBRIDGE

Sunbed | Bow

INDOOR DINING TABLE | SALON

INDOOR DINING TABLE | SALON

Relaxing Area | Salon

Salon

STAIR | MASTER CABIN