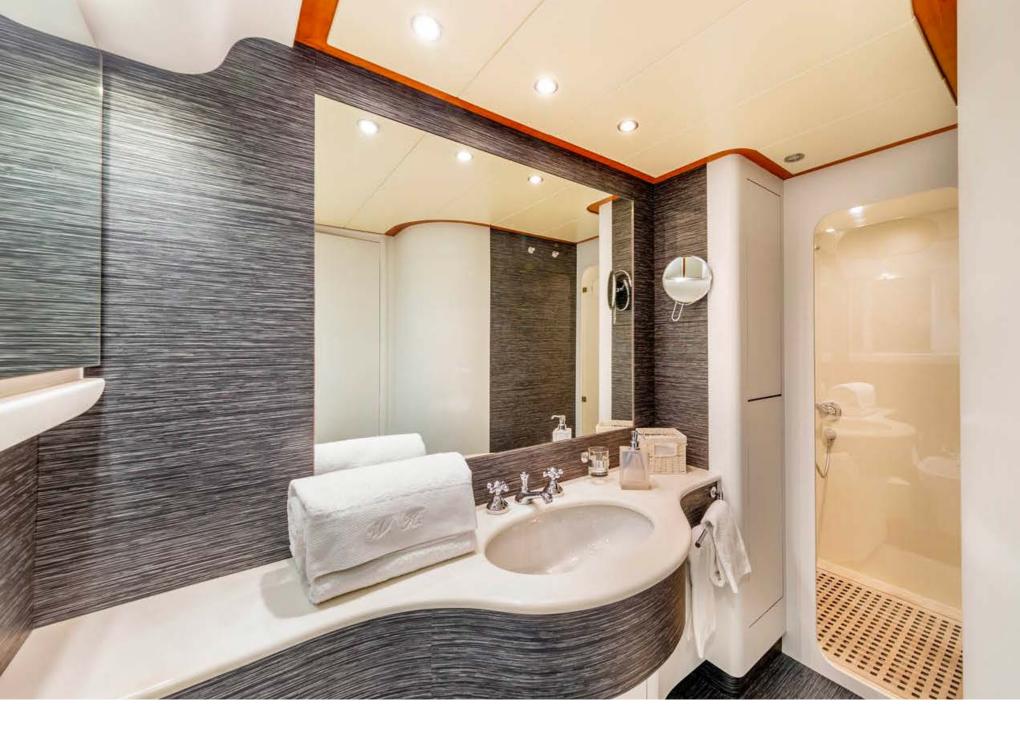

MASTER CABIN

MASTER CABIN

MASTER CABIN

DETAILS | MASTER CABIN

Master Cabin Bathroom

**VIP CABIN** 

VIP CABIN BATHROOM

TWIN CABIN

The yacht boasts four wonderfully-furnished rooms: Master, VIP and two twin ones all with en-suite bathrooms. The three dining areas are located on the flybridge, in the living room for windy and chilly days, and in the cockpit at stern.