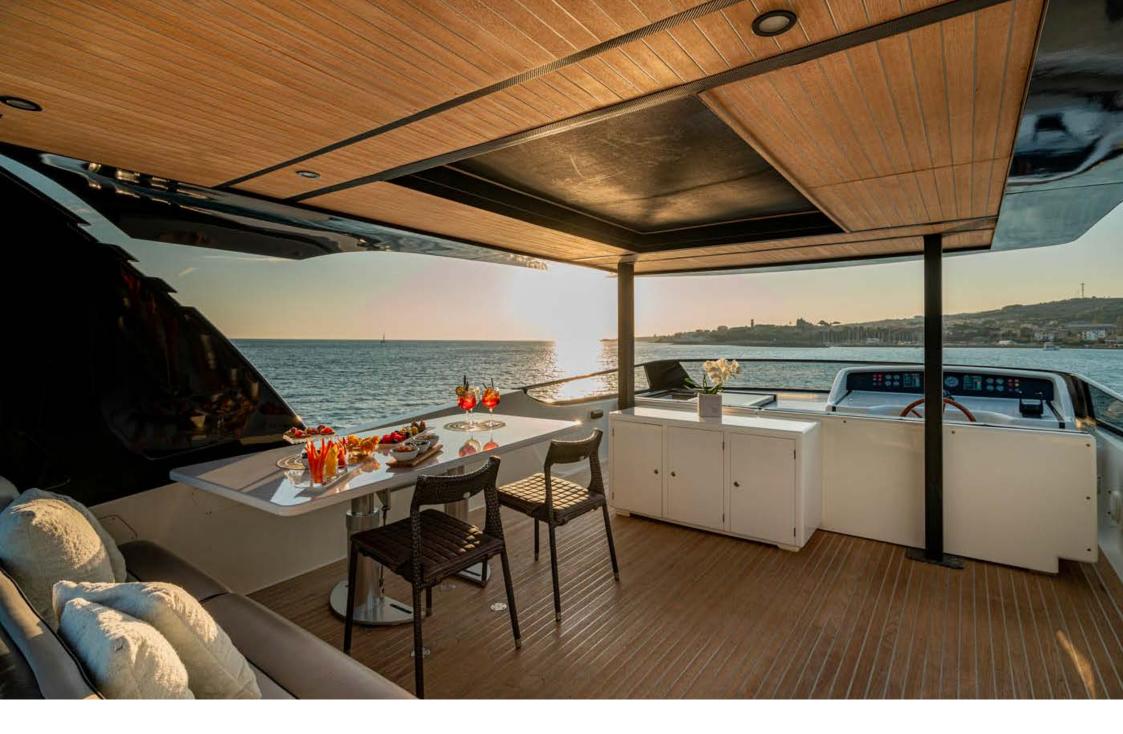

UNDERWAY

Underway

Underway

**Aerial View** 

AT SUNSET

Flybridge

Alfresco Dining | Aft Deck

Alfresco Dining | Aft Deck

The yacht boasts four wonderfully-furnished rooms: Master, VIP and two twin ones all with en-suite bathrooms. The three dining areas are located on the flybridge, in the living room for windy and chilly days, and in the cockpit at stern.