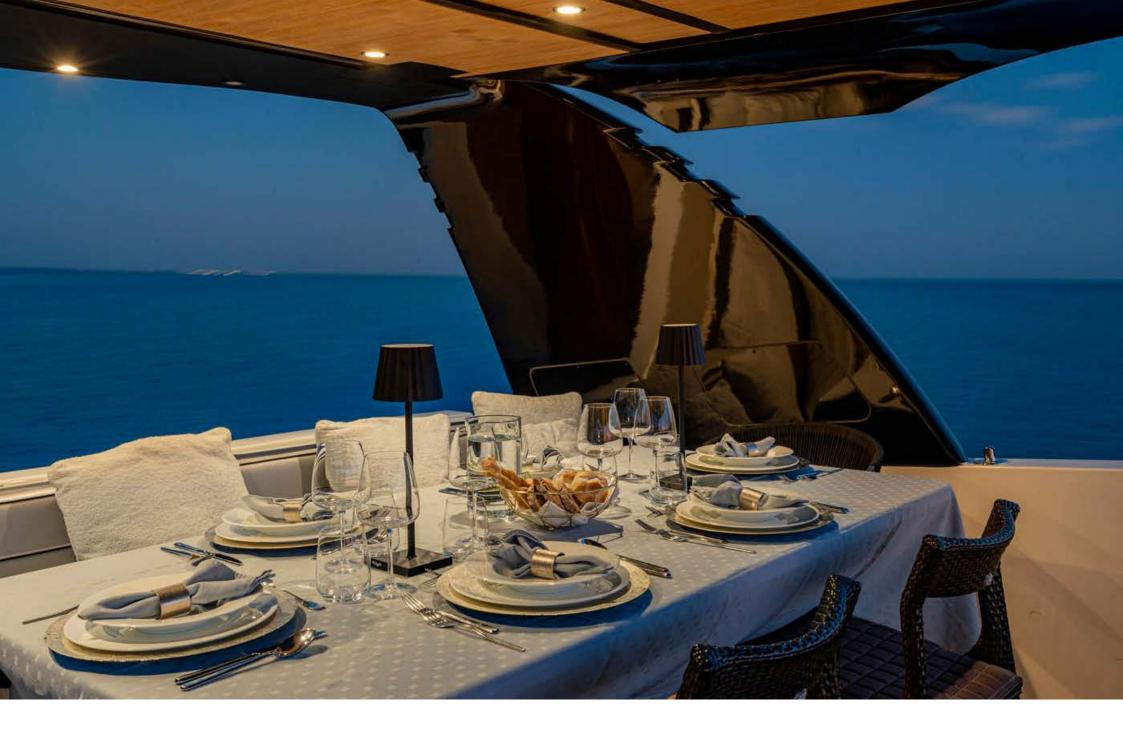

UNDERWAY

Underway

Underway

**Aerial View** 

AT SUNSET

Flybridge

Alfresco Dining | Aft Deck

Alfresco Dining | Aft Deck

The yacht boasts four wonderfully-furnished rooms: Master, VIP and two twin ones all with en-suite bathrooms. The three dining areas are located on the flybridge, in the living room for windy and chilly days, and in the cockpit at stern.