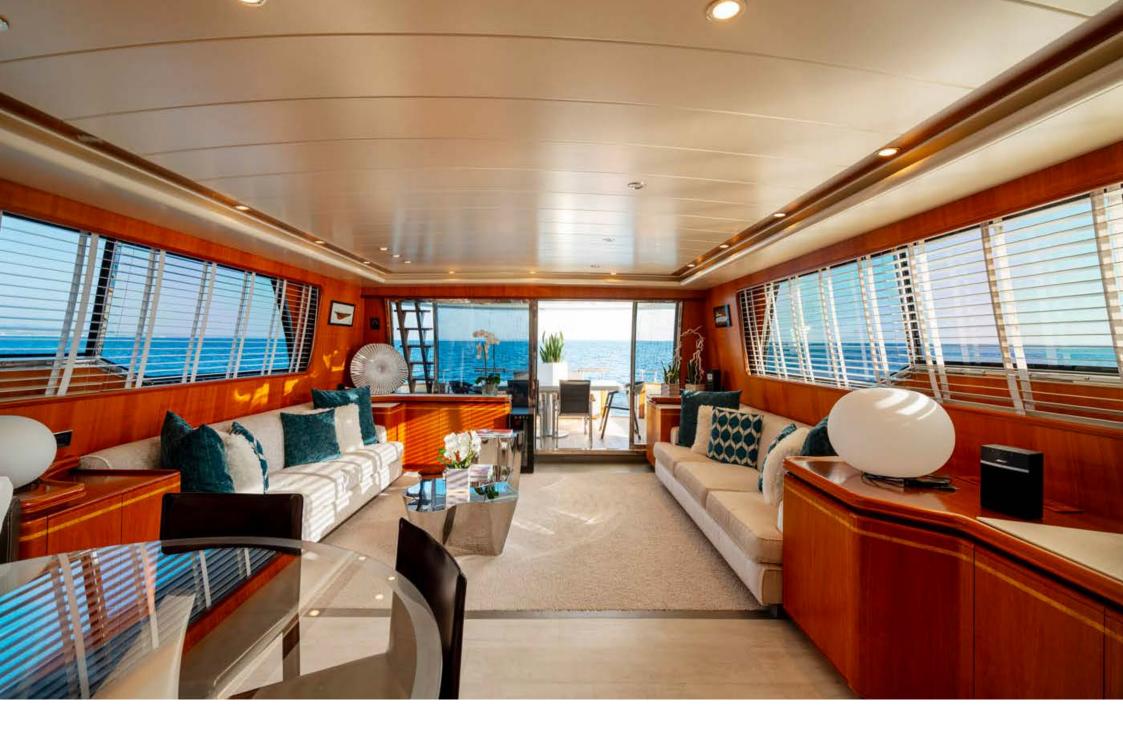

Flybridge

SUNBEDS | FLYBRIDGE

Sunbed | Bow

INDOOR DINING TABLE | SALON

INDOOR DINING TABLE | SALON

Relaxing Area | Salon

Salon

STAIR | MASTER CABIN

The yacht boasts four wonderfully-furnished rooms: Master, VIP and two twin ones all with en-suite bathrooms. The three dining areas are located on the flybridge, in the living room for windy and chilly days, and in the cockpit at stern.