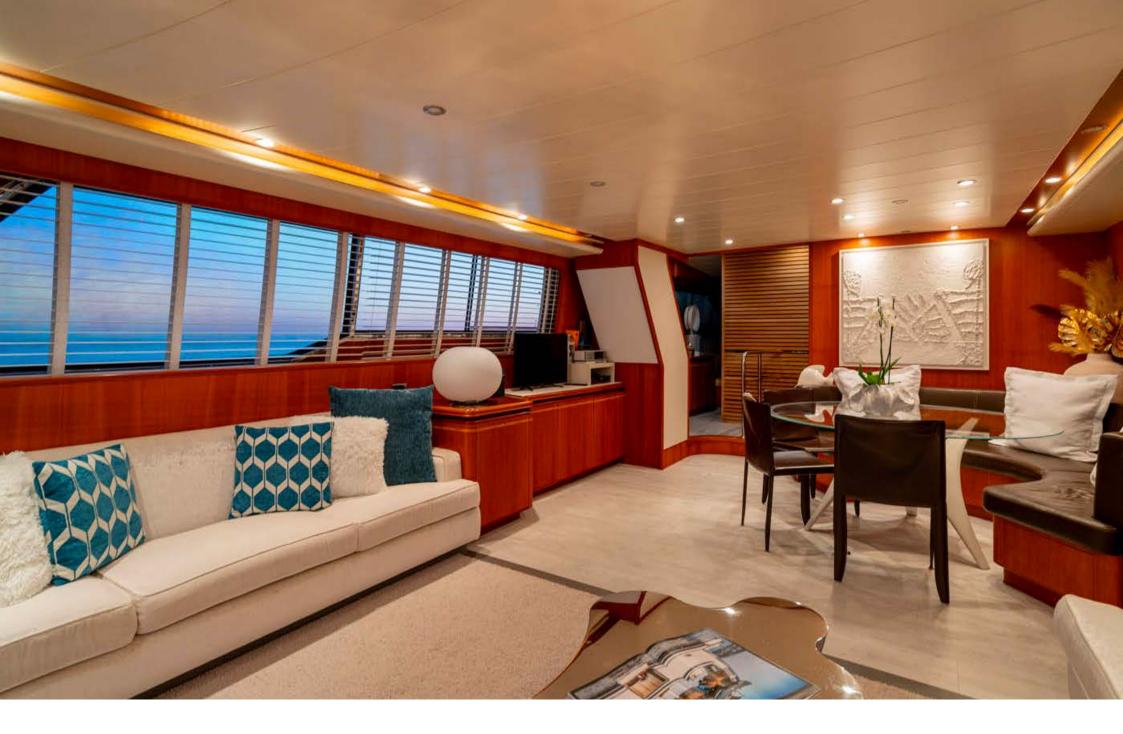

Flybridge

SUNBEDS | FLYBRIDGE

Sunbed | Bow

INDOOR DINING TABLE | SALON

INDOOR DINING TABLE | SALON

Relaxing Area | Salon

Salon

STAIR | MASTER CABIN

The yacht boasts four wonderfully-furnished rooms: Master, VIP and two twin ones all with en-suite bathrooms. The three dining areas are located on the flybridge, in the living room for windy and chilly days, and in the cockpit at stern.