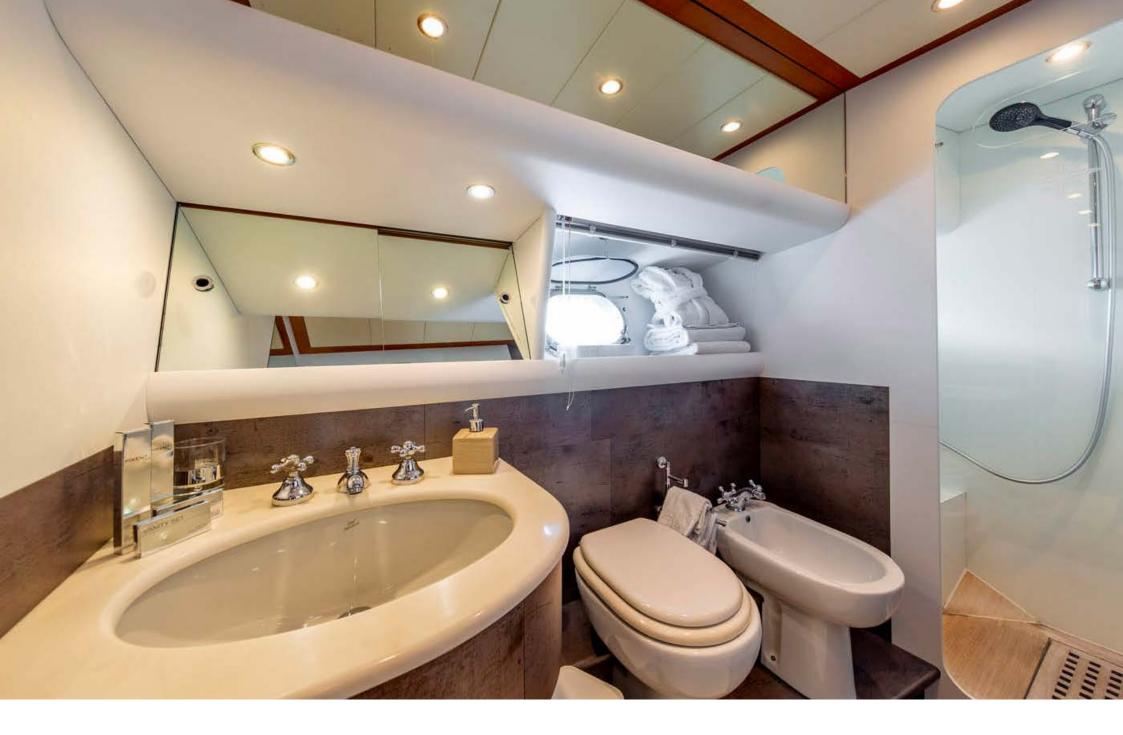

TWIN CABIN

TWIN CABIN

Twin Cabin Bathroom

Hop on board Canados 25 WHITEHAVEN and experience the feeling of being at home. The yacht's fine refinements, impeccable lay-out, yearly renovations and the careful attention to every detail are a guarantee of satisfaction.

The yacht boasts four wonderfully-furnished rooms: Master, VIP and two twin ones all with en-suite bathrooms. The three dining areas are located on the flybridge, in the living room for windy and chilly days, and in the cockpit at stern.