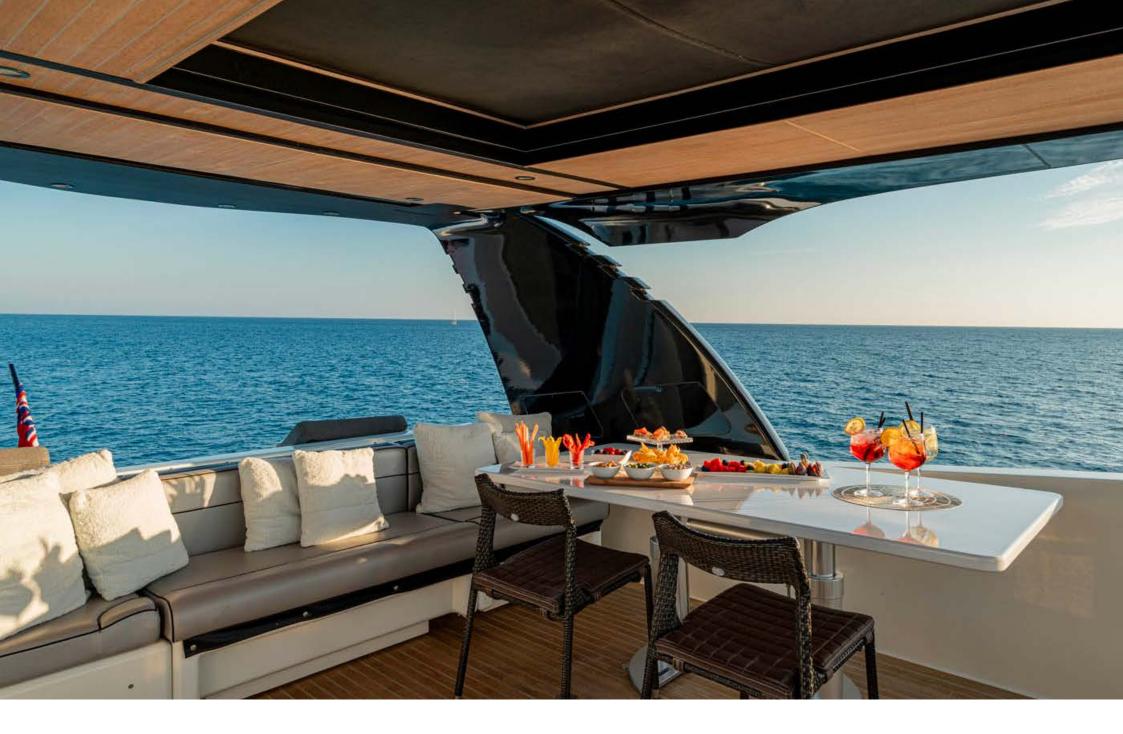

UNDERWAY

Underway

Underway

**Aerial View** 

AT SUNSET

Flybridge

Alfresco Dining | Aft Deck

Alfresco Dining | Aft Deck

The yacht boasts four wonderfully-furnished rooms: Master, VIP and two twin ones all with en-suite bathrooms. The three dining areas are located on the flybridge, in the living room for windy and chilly days, and in the cockpit at stern.