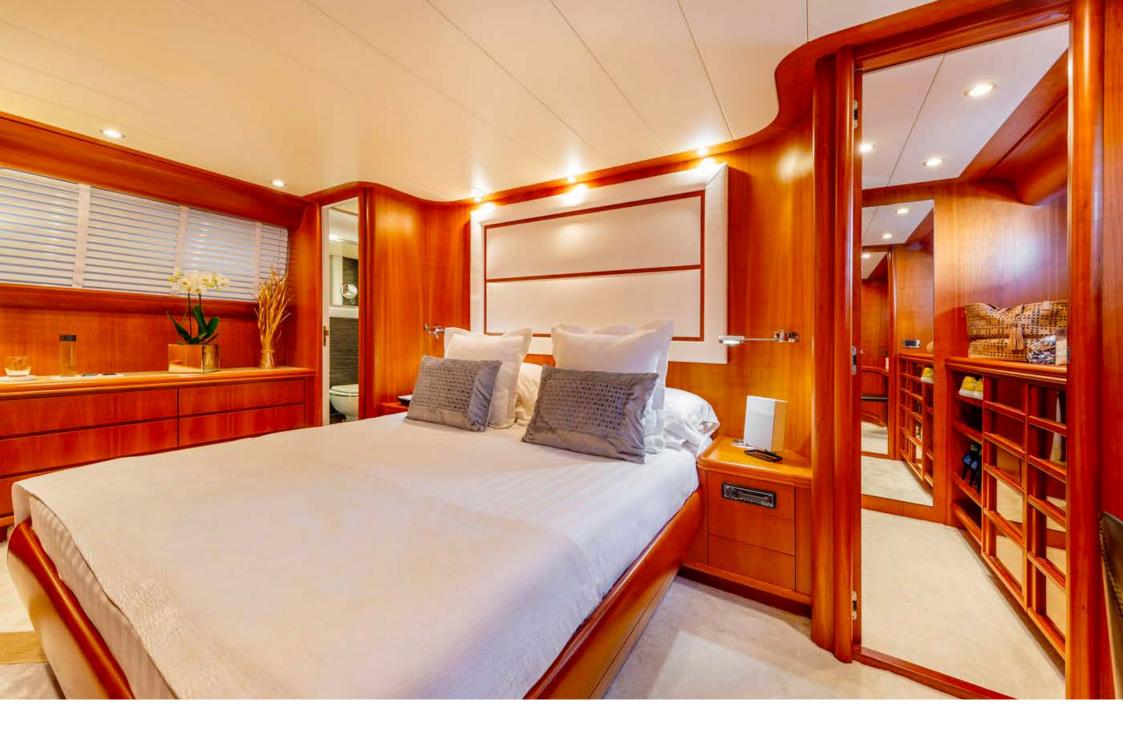

MASTER CABIN

MASTER CABIN

MASTER CABIN

DETAILS | MASTER CABIN

Master Cabin Bathroom

**VIP CABIN** 

VIP CABIN BATHROOM

TWIN CABIN

The yacht boasts four wonderfully-furnished rooms: Master, VIP and two twin ones all with en-suite bathrooms. The three dining areas are located on the flybridge, in the living room for windy and chilly days, and in the cockpit at stern.