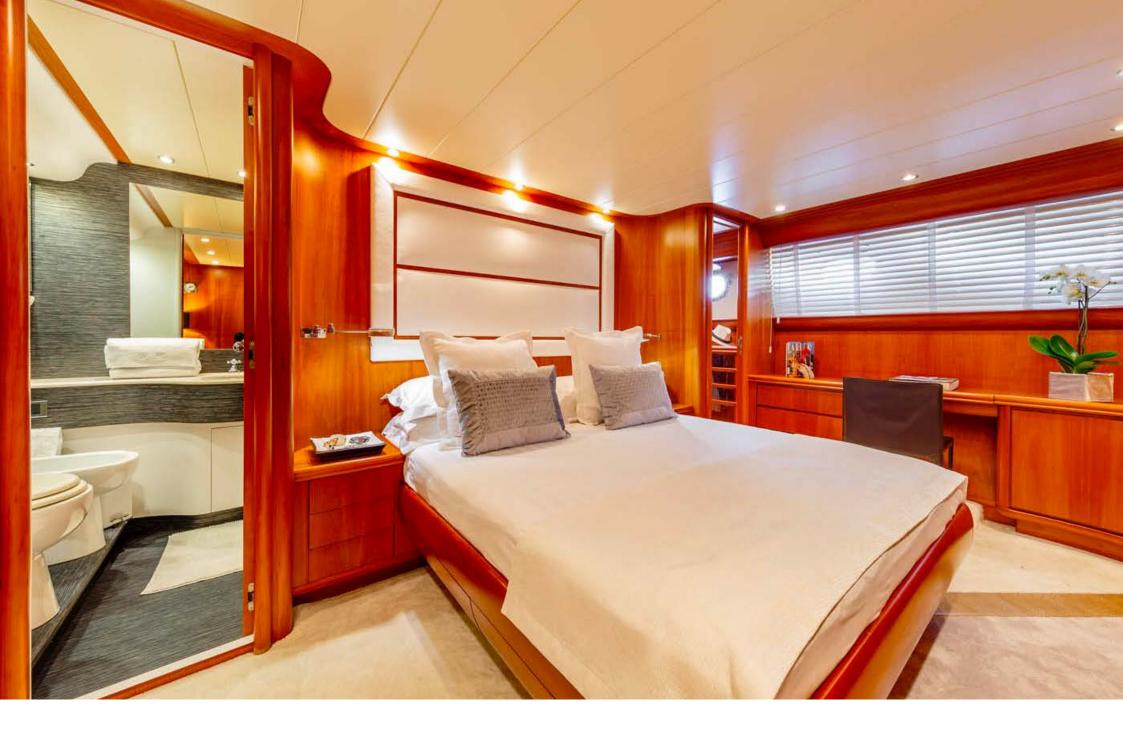

MASTER CABIN

MASTER CABIN

MASTER CABIN

DETAILS | MASTER CABIN

Master Cabin Bathroom

**VIP CABIN** 

VIP CABIN BATHROOM

TWIN CABIN

The yacht boasts four wonderfully-furnished rooms: Master, VIP and two twin ones all with en-suite bathrooms. The three dining areas are located on the flybridge, in the living room for windy and chilly days, and in the cockpit at stern.