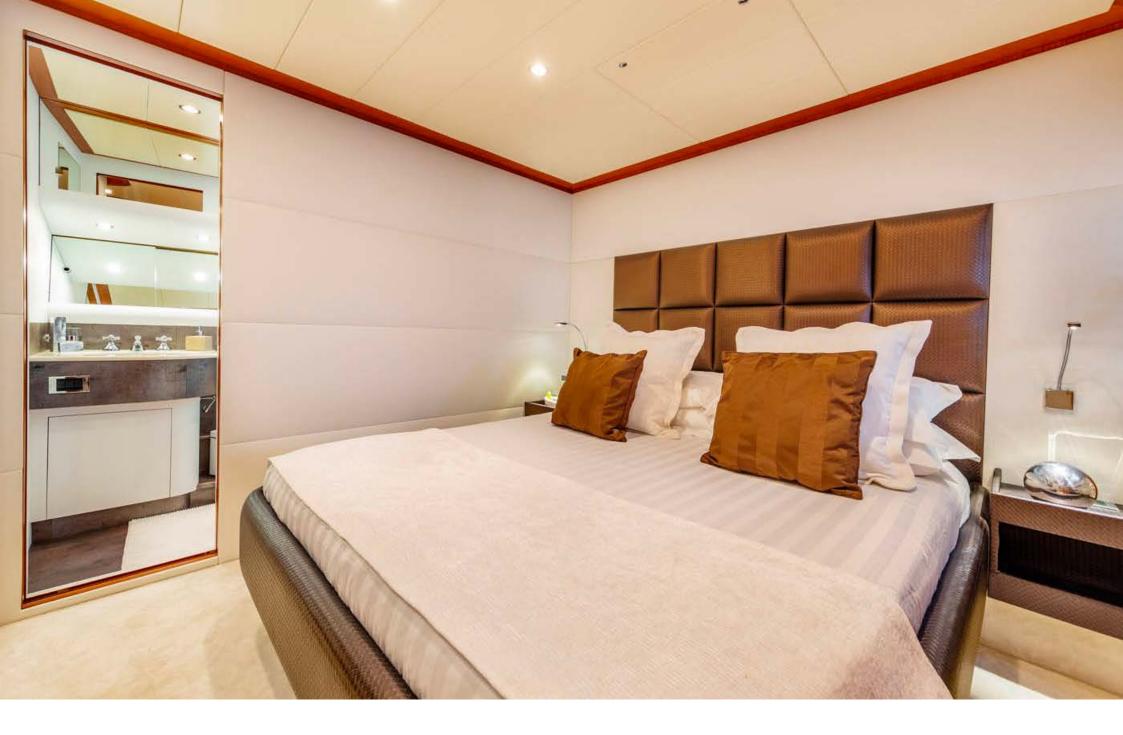

MASTER CABIN

MASTER CABIN

MASTER CABIN

DETAILS | MASTER CABIN

Master Cabin Bathroom

**VIP CABIN** 

VIP CABIN BATHROOM

TWIN CABIN

The yacht boasts four wonderfully-furnished rooms: Master, VIP and two twin ones all with en-suite bathrooms. The three dining areas are located on the flybridge, in the living room for windy and chilly days, and in the cockpit at stern.