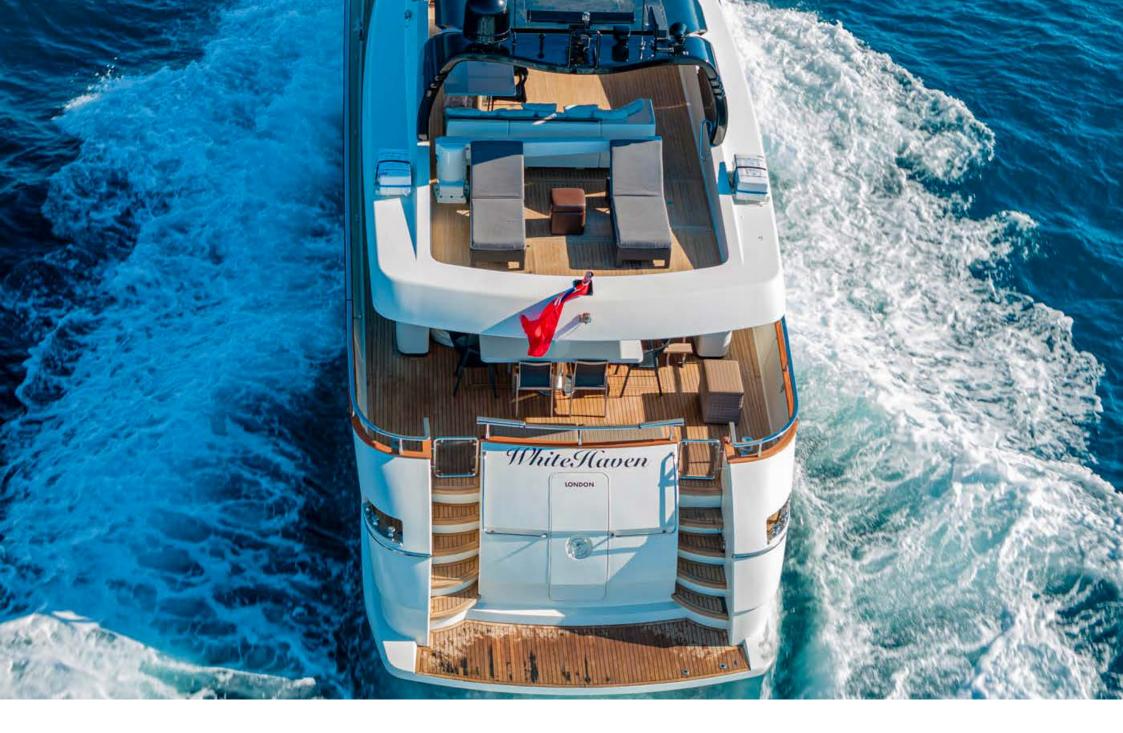

UNDERWAY

Underway

Underway

**Aerial View** 

AT SUNSET

Flybridge

Alfresco Dining | Aft Deck

Alfresco Dining | Aft Deck

The yacht boasts four wonderfully-furnished rooms: Master, VIP and two twin ones all with en-suite bathrooms. The three dining areas are located on the flybridge, in the living room for windy and chilly days, and in the cockpit at stern.