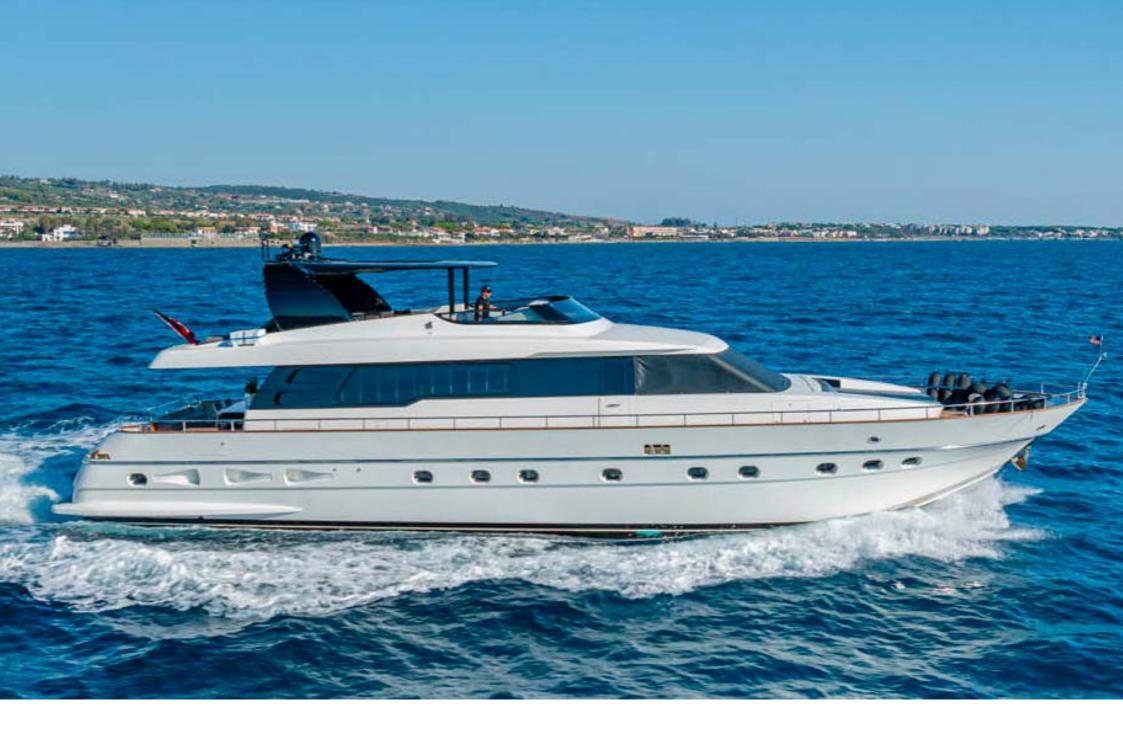

UNDERWAY

Underway

Underway

**Aerial View** 

AT SUNSET

Flybridge

Alfresco Dining | Aft Deck

Alfresco Dining | Aft Deck

Thanks to its underway and at anchor stabilizers, WHITEHAVEN provides a pleasant underway experience even in more challenging sea conditions.

WHITEHAVEN looks forward to having you on board for a memorable cruise. Its services are as good as those offered on much bigger boats.