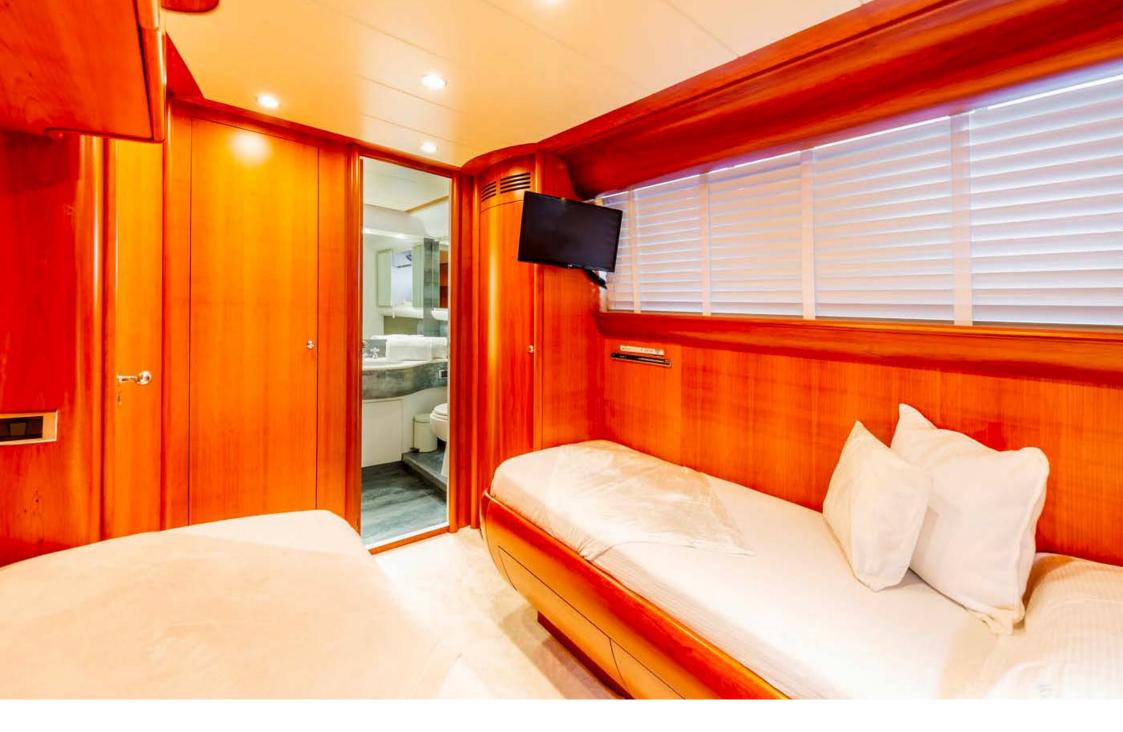

TWIN CABIN

TWIN CABIN

Twin Cabin Bathroom

Hop on board Canados 25 WHITEHAVEN and experience the feeling of being at home. The yacht's fine refinements, impeccable lay-out, yearly renovations and the careful attention to every detail are a guarantee of satisfaction.

The yacht boasts four wonderfully-furnished rooms: Master, VIP and two twin ones all with en-suite bathrooms. The three dining areas are located on the flybridge, in the living room for windy and chilly days, and in the cockpit at stern.