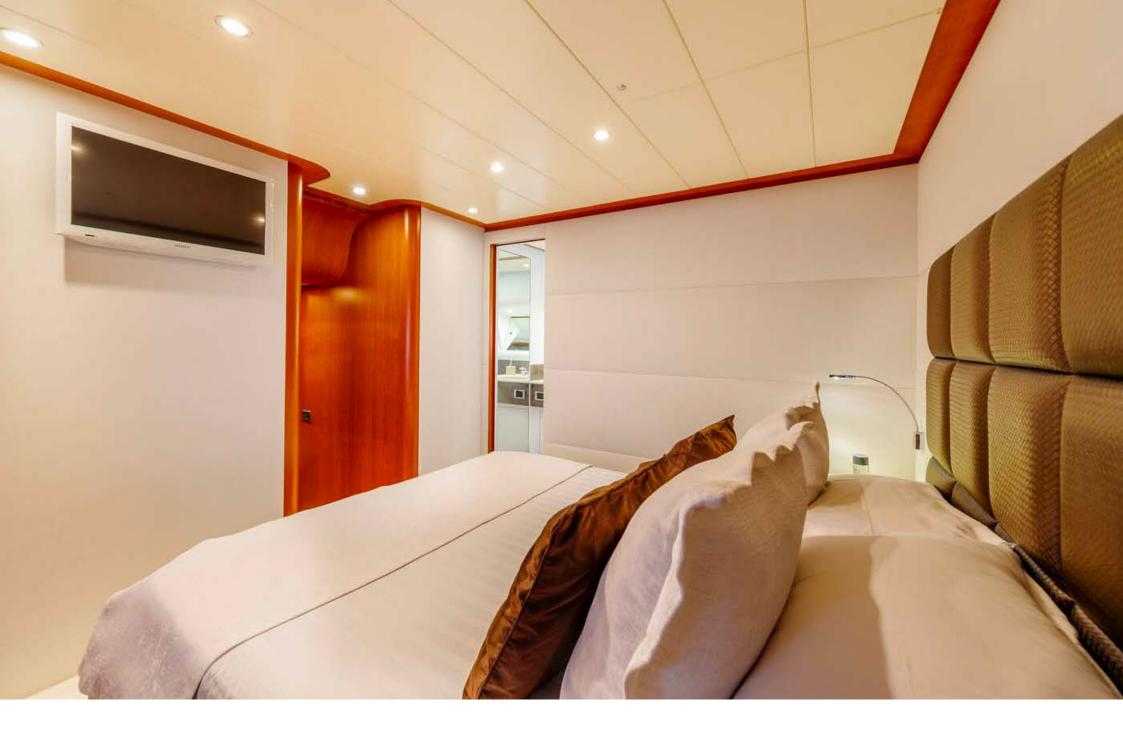

MASTER CABIN

MASTER CABIN

MASTER CABIN

DETAILS | MASTER CABIN

Master Cabin Bathroom

**VIP CABIN** 

VIP CABIN BATHROOM

TWIN CABIN

The yacht boasts four wonderfully-furnished rooms: Master, VIP and two twin ones all with en-suite bathrooms. The three dining areas are located on the flybridge, in the living room for windy and chilly days, and in the cockpit at stern.