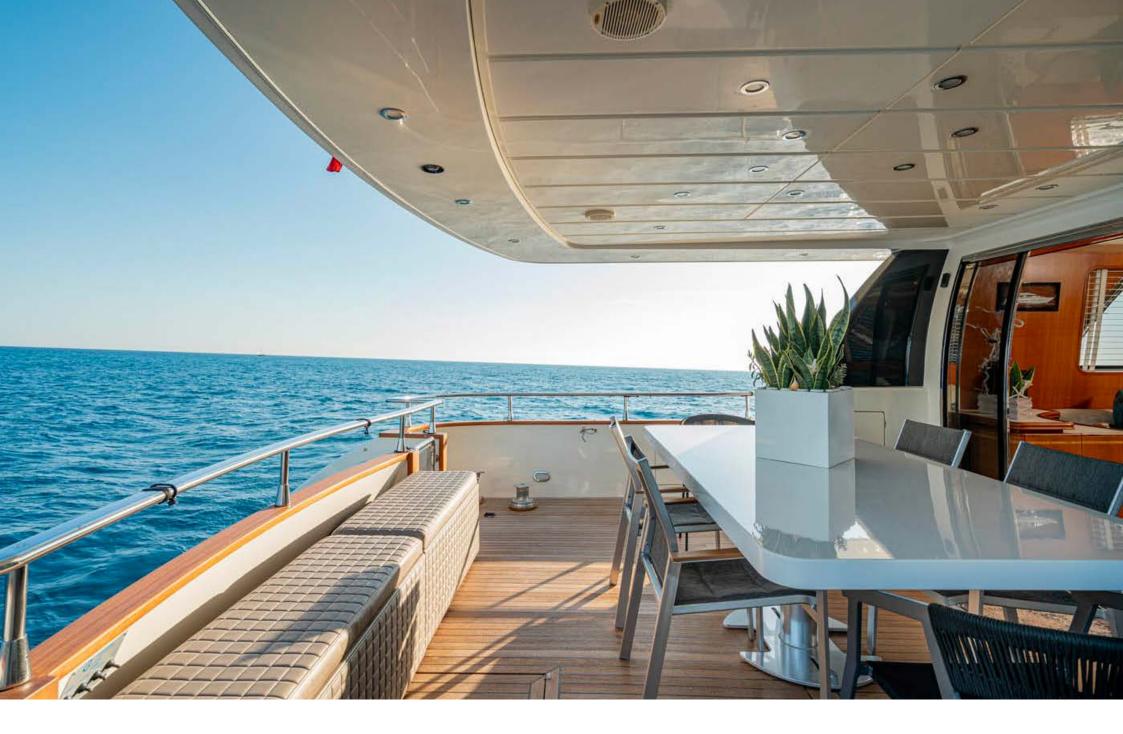

UNDERWAY

Underway

Underway

**Aerial View** 

AT SUNSET

Flybridge

Alfresco Dining | Aft Deck

Alfresco Dining | Aft Deck

The yacht boasts four wonderfully-furnished rooms: Master, VIP and two twin ones all with en-suite bathrooms. The three dining areas are located on the flybridge, in the living room for windy and chilly days, and in the cockpit at stern.