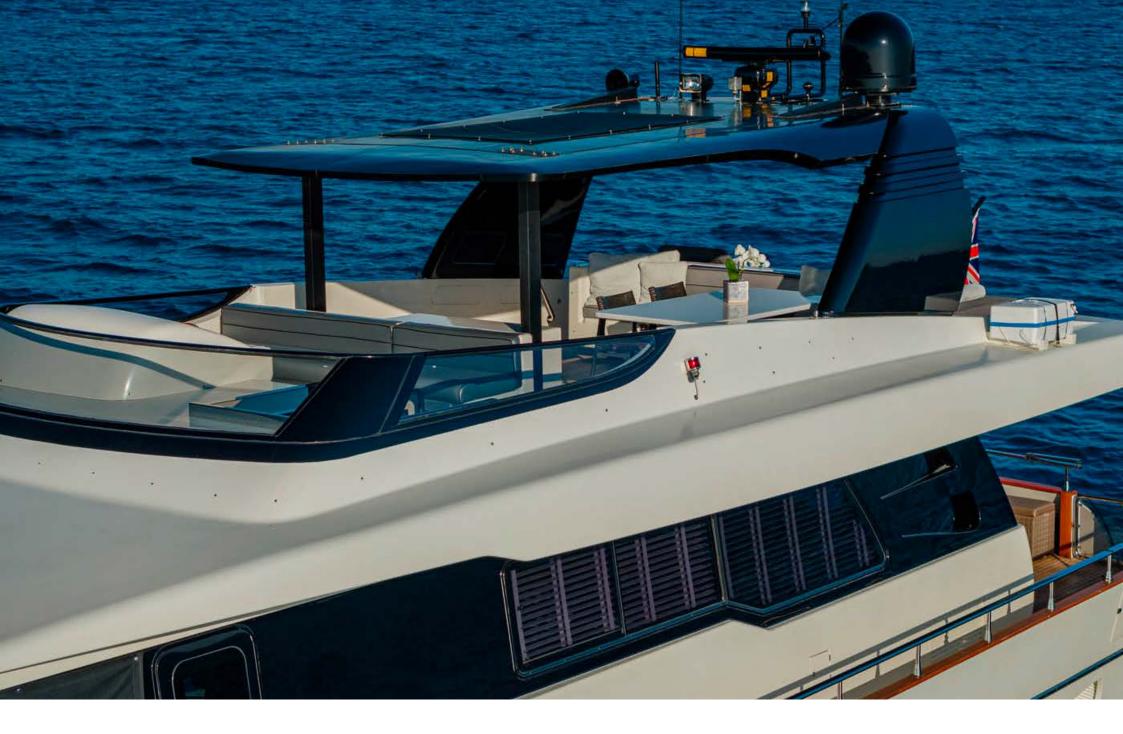

Flybridge

SUNBEDS | FLYBRIDGE

Sunbed | Bow

INDOOR DINING TABLE | SALON

INDOOR DINING TABLE | SALON

Relaxing Area | Salon

Salon

STAIR | MASTER CABIN

The yacht boasts four wonderfully-furnished rooms: Master, VIP and two twin ones all with en-suite bathrooms. The three dining areas are located on the flybridge, in the living room for windy and chilly days, and in the cockpit at stern.