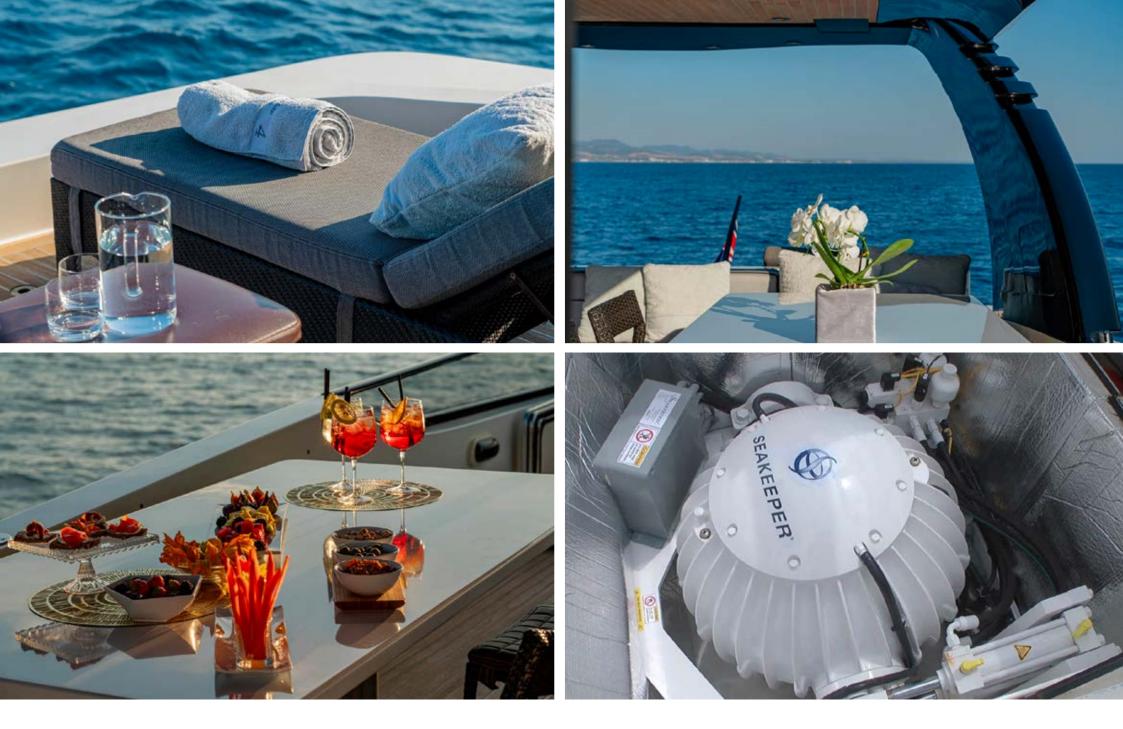

UNDERWAY

Underway

Underway

**Aerial View** 

AT SUNSET

Flybridge

Alfresco Dining | Aft Deck

Alfresco Dining | Aft Deck

The yacht boasts four wonderfully-furnished rooms: Master, VIP and two twin ones all with en-suite bathrooms. The three dining areas are located on the flybridge, in the living room for windy and chilly days, and in the cockpit at stern.

Thanks to its underway and at anchor stabilizers, WHITEHAVEN provides a pleasant underway experience even in more challenging sea conditions.

WHITEHAVEN looks forward to having you on board for a memorable cruise. Its services are as good as those offered on much bigger boats.