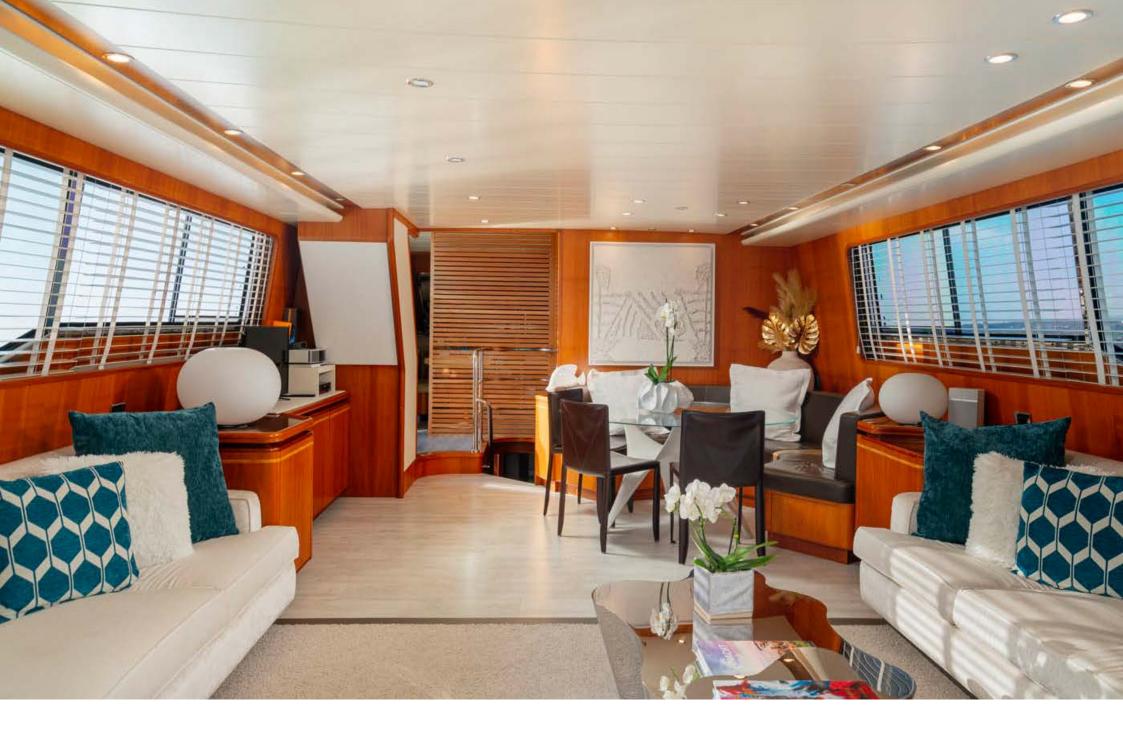

Flybridge

SUNBEDS | FLYBRIDGE

Sunbed | Bow

INDOOR DINING TABLE | SALON

INDOOR DINING TABLE | SALON

Relaxing Area | Salon

Salon

STAIR | MASTER CABIN

The yacht boasts four wonderfully-furnished rooms: Master, VIP and two twin ones all with en-suite bathrooms. The three dining areas are located on the flybridge, in the living room for windy and chilly days, and in the cockpit at stern.