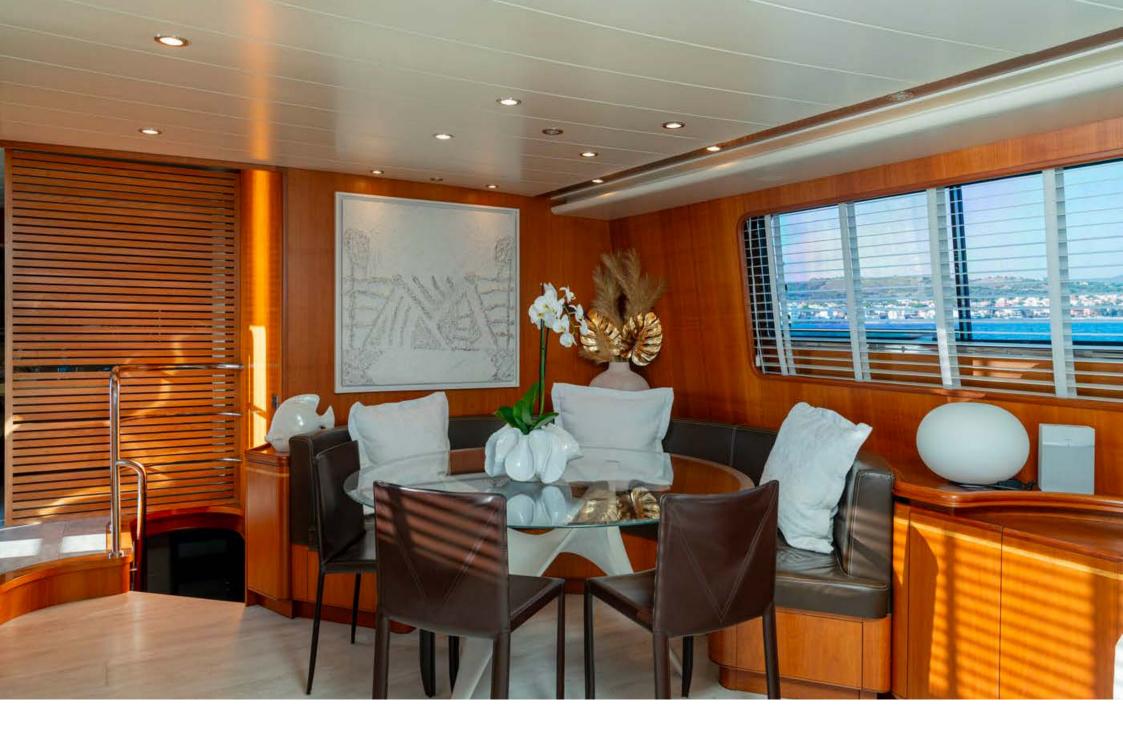

Flybridge

SUNBEDS | FLYBRIDGE

Sunbed | Bow

INDOOR DINING TABLE | SALON

INDOOR DINING TABLE | SALON

Relaxing Area | Salon

Salon

STAIR | MASTER CABIN

The yacht boasts four wonderfully-furnished rooms: Master, VIP and two twin ones all with en-suite bathrooms. The three dining areas are located on the flybridge, in the living room for windy and chilly days, and in the cockpit at stern.