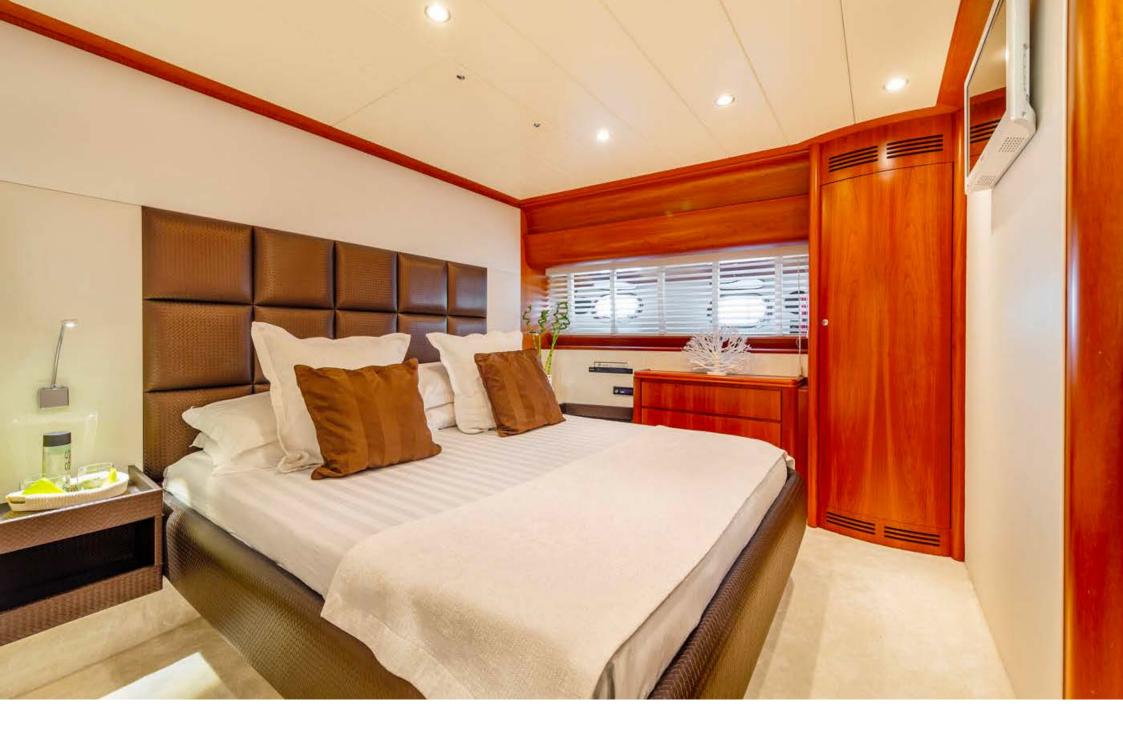

MASTER CABIN

MASTER CABIN

MASTER CABIN

DETAILS | MASTER CABIN

Master Cabin Bathroom

**VIP CABIN** 

VIP CABIN BATHROOM

TWIN CABIN

The yacht boasts four wonderfully-furnished rooms: Master, VIP and two twin ones all with en-suite bathrooms. The three dining areas are located on the flybridge, in the living room for windy and chilly days, and in the cockpit at stern.