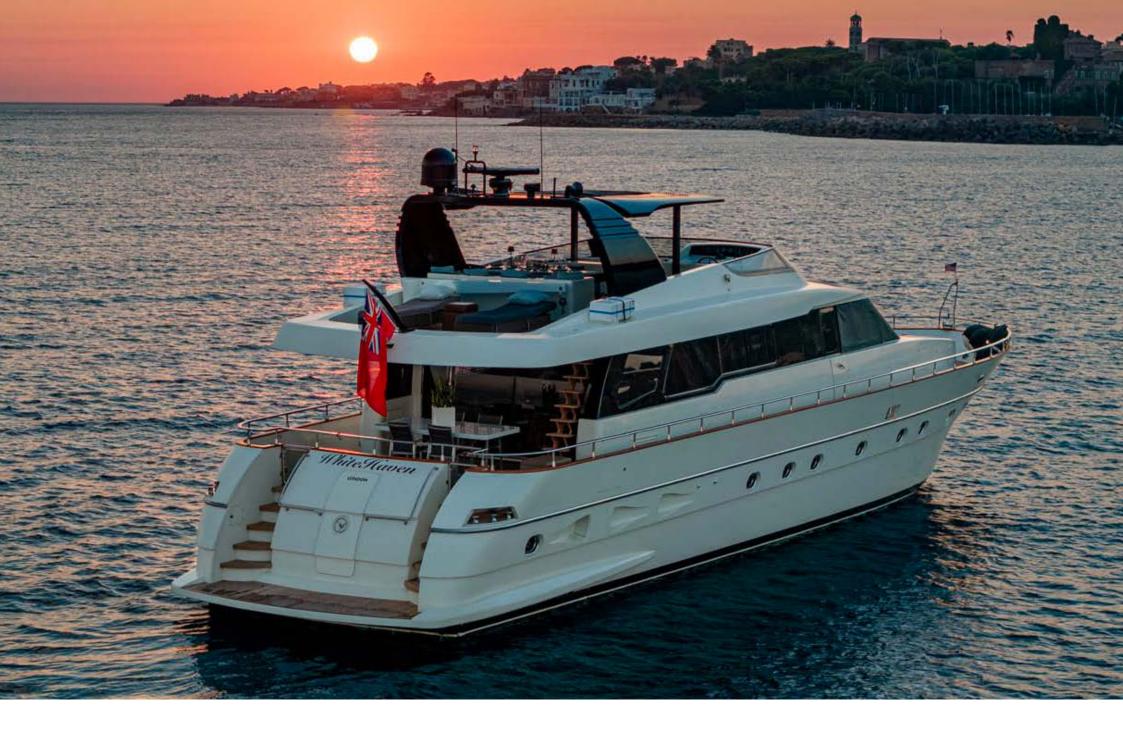

UNDERWAY

Underway

Underway

**Aerial View** 

AT SUNSET

Flybridge

Alfresco Dining | Aft Deck

Alfresco Dining | Aft Deck

Thanks to its underway and at anchor stabilizers, WHITEHAVEN provides a pleasant underway experience even in more challenging sea conditions.

WHITEHAVEN looks forward to having you on board for a memorable cruise. Its services are as good as those offered on much bigger boats.