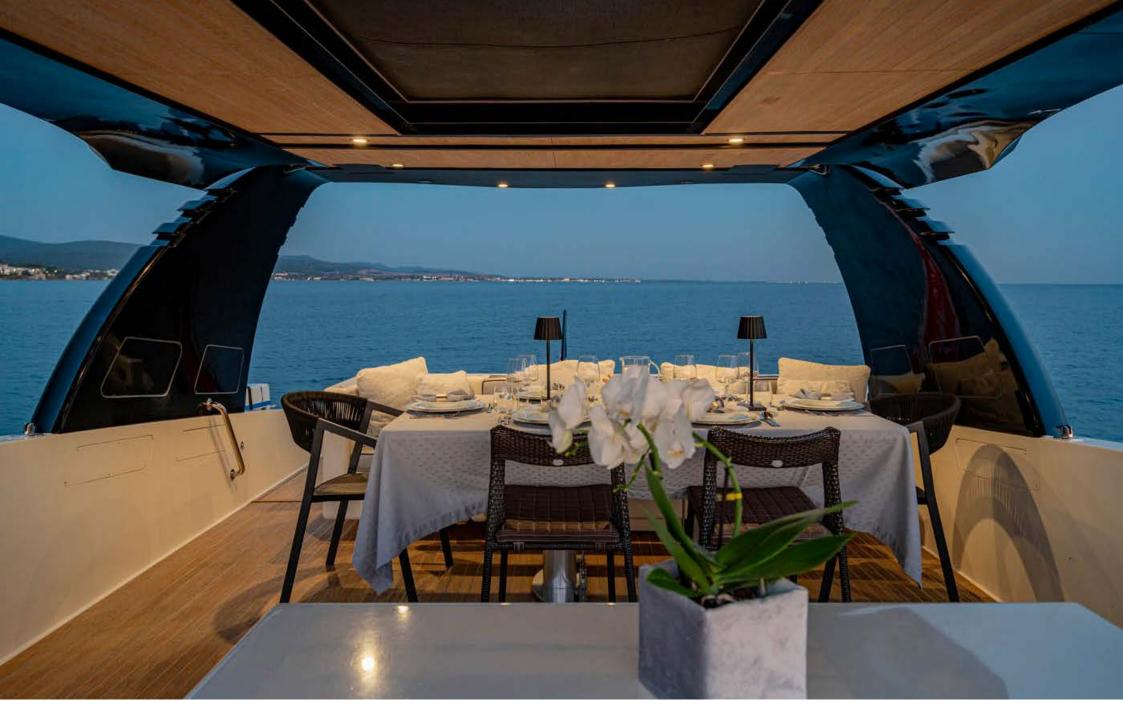

UNDERWAY

Underway

Underway

**Aerial View** 

AT SUNSET

Flybridge

Alfresco Dining | Aft Deck

Alfresco Dining | Aft Deck

The yacht boasts four wonderfully-furnished rooms: Master, VIP and two twin ones all with en-suite bathrooms. The three dining areas are located on the flybridge, in the living room for windy and chilly days, and in the cockpit at stern.