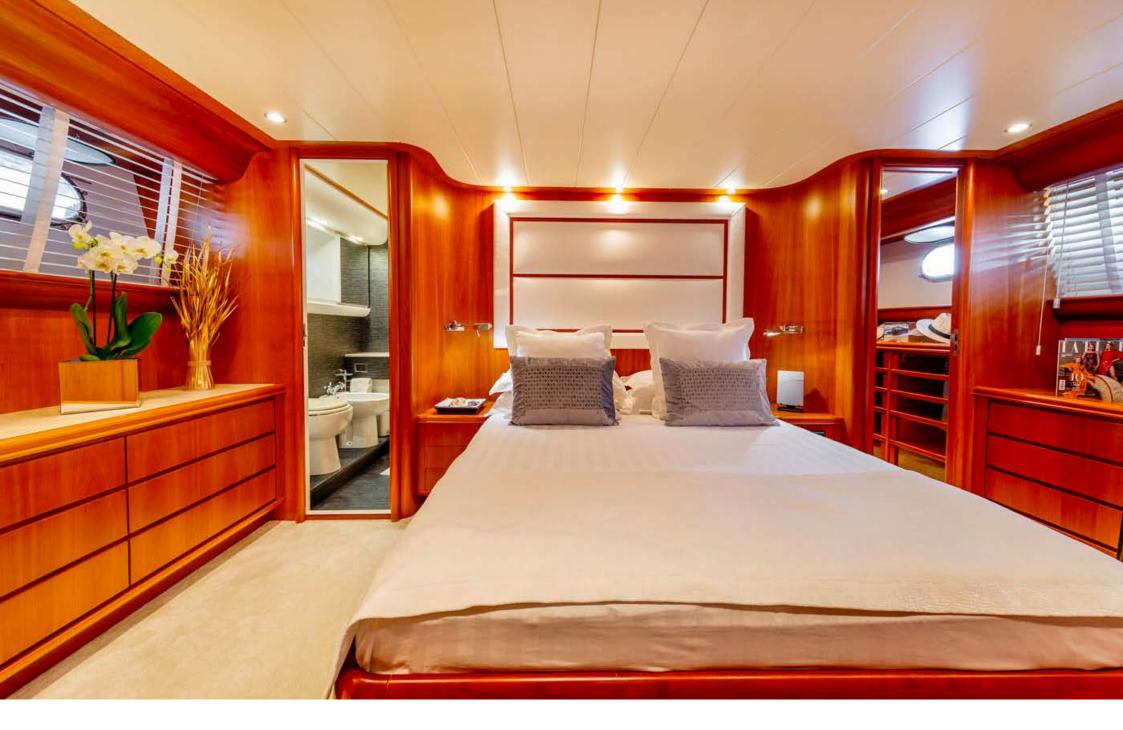

MASTER CABIN

MASTER CABIN

MASTER CABIN

DETAILS | MASTER CABIN

Master Cabin Bathroom

**VIP CABIN** 

VIP CABIN BATHROOM

TWIN CABIN

The yacht boasts four wonderfully-furnished rooms: Master, VIP and two twin ones all with en-suite bathrooms. The three dining areas are located on the flybridge, in the living room for windy and chilly days, and in the cockpit at stern.