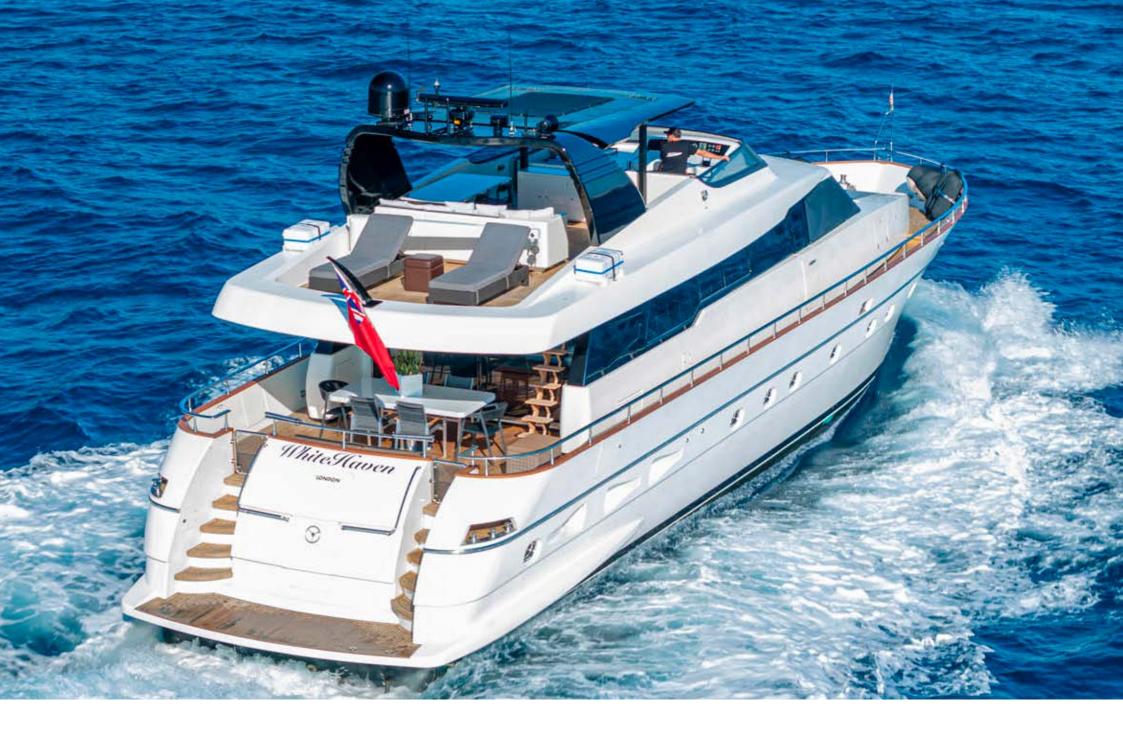

UNDERWAY

Underway

Underway

**Aerial View** 

AT SUNSET

Flybridge

Alfresco Dining | Aft Deck

Alfresco Dining | Aft Deck

The yacht boasts four wonderfully-furnished rooms: Master, VIP and two twin ones all with en-suite bathrooms. The three dining areas are located on the flybridge, in the living room for windy and chilly days, and in the cockpit at stern.