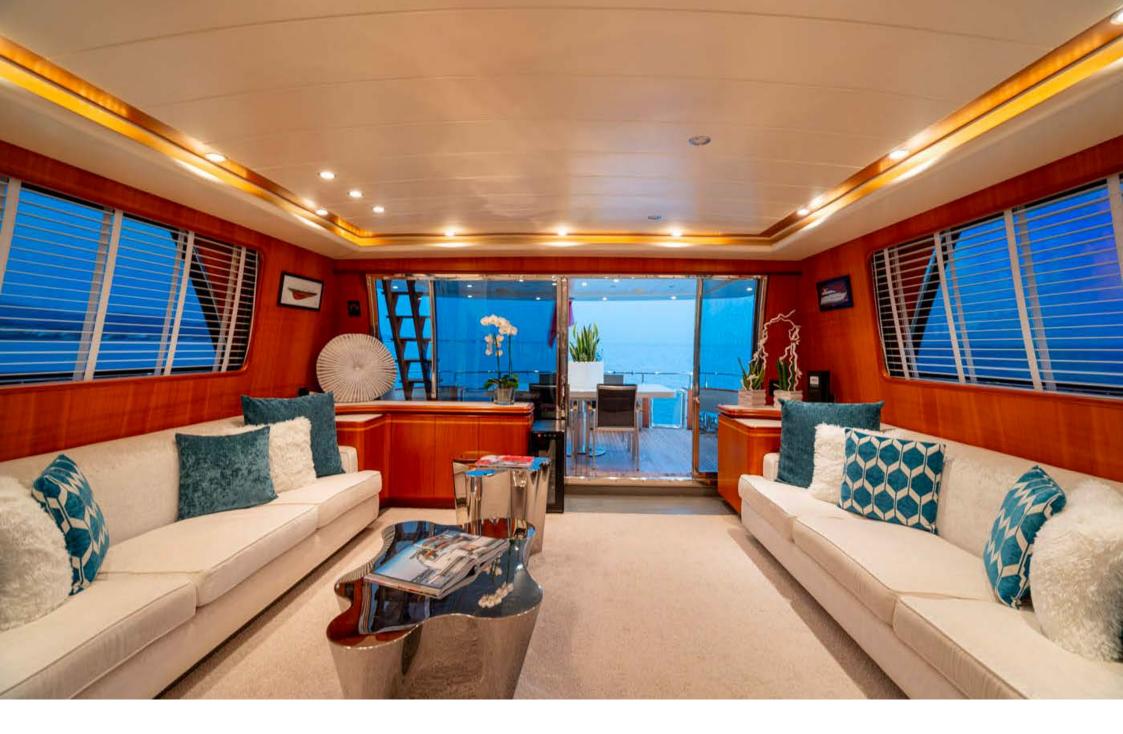

Flybridge

SUNBEDS | FLYBRIDGE

Sunbed | Bow

INDOOR DINING TABLE | SALON

INDOOR DINING TABLE | SALON

Relaxing Area | Salon

Salon

STAIR | MASTER CABIN

The yacht boasts four wonderfully-furnished rooms: Master, VIP and two twin ones all with en-suite bathrooms. The three dining areas are located on the flybridge, in the living room for windy and chilly days, and in the cockpit at stern.