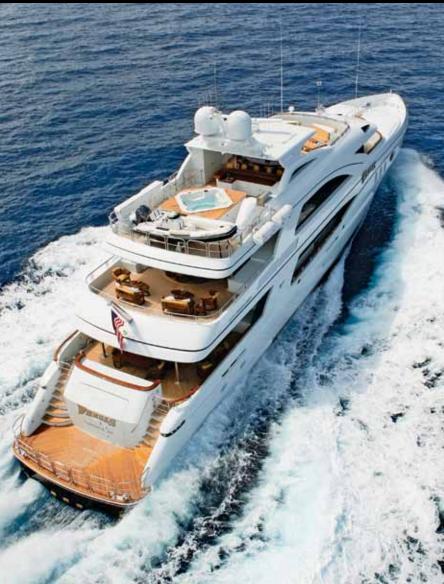

In the Skylounge relax around the coffee table or at the sophisticated walnut and onyx bar, the perfect spot to enjoy an aperitif, a magnificent view, and recount the day's adventures.

Three exterior decks will inspire those who want to take full advantage of the outdoors. Enjoy a refreshing beverage and panoramic view from the sundeck Jacuzzi, plunge into dazzling turquoise waters off the swim platform, or simply be soothed by the ocean breeze while savoring a romantic meal alfresco.

## SPECIFICATIONS

| GLEEPS 12 IN 6 CABINS |                          |
|-----------------------|--------------------------|
| ENGTH                 | 164ft (50.0m)            |
| BEAM                  | 28ft (8.5m)              |
| ENGINES               | 2 x CAT 3512B 2,250 hp   |
| LAG                   | United States            |
| DRAFT                 | 8ft 0in (2.4m)           |
| TYPE                  | Power yacht              |
| YEAR BUILT            | 2009                     |
| SPEED                 | CRUISE 17kts / MAX 19kts |
| DESIGNER              | Scott Carpenter          |
| BUILDER               | Trinity Yachts           |
| STABILIZERS           | At Anchor (0 Speed)      |
| CREW                  | 8                        |