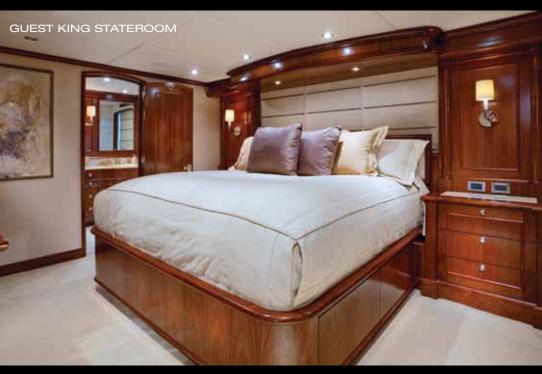

Spacious guest accommodations include three king staterooms, one queen and one twin stateroom, exquisitely designed with rich woods. Each features a 32" Plasma TV, cedar closet, and marble ensuite bathroom.