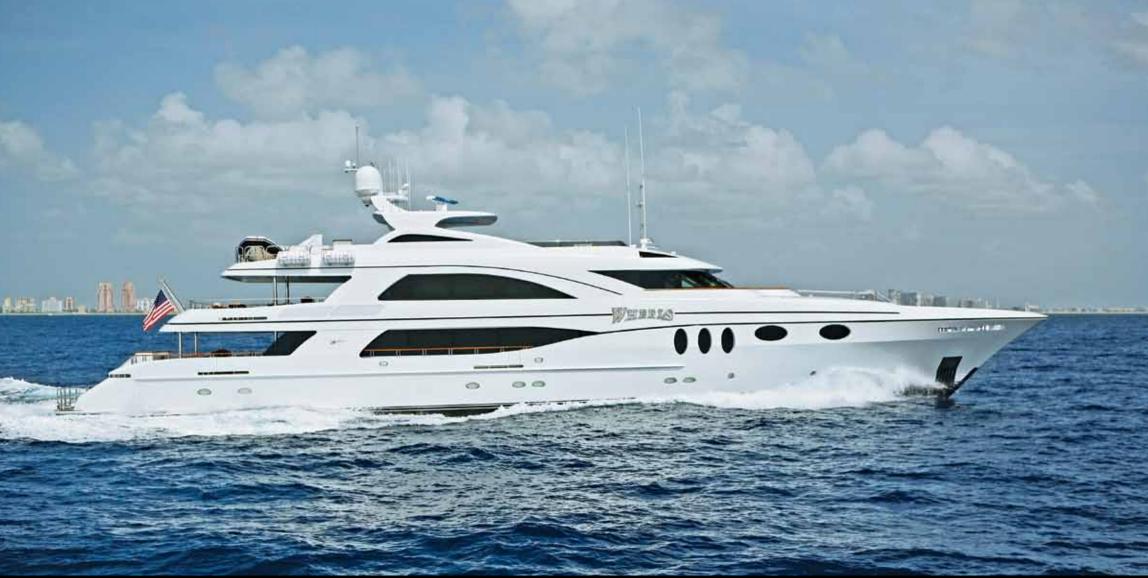

## SPECIFICATIONS

| GLEEPS 12 IN 6 CABINS |                          |
|-----------------------|--------------------------|
| ENGTH                 | 164ft (50.0m)            |
| BEAM                  | 28ft (8.5m)              |
| ENGINES               | 2 x CAT 3512B 2,250 hp   |
| LAG                   | United States            |
| DRAFT                 | 8ft 0in (2.4m)           |
| TYPE                  | Power yacht              |
| YEAR BUILT            | 2009                     |
| SPEED                 | CRUISE 17kts / MAX 19kts |
| DESIGNER              | Scott Carpenter          |
| BUILDER               | Trinity Yachts           |
| STABILIZERS           | At Anchor (0 Speed)      |
| CREW                  | 8                        |

## FEATURES

36' Yellow Fin with 3 x 275 hp engines 20' Nautica Diesel 17' Wide Body rescue boat w/115 hp (2)3 seater Yamaha waverunners 12 sets of SCUBA gear underwater scooters Snorkeling gear assorted towable toys Fishing equipment Elliptical machine Barbeque Swim platform Jacuzzi WiFi and Internet SATCOM