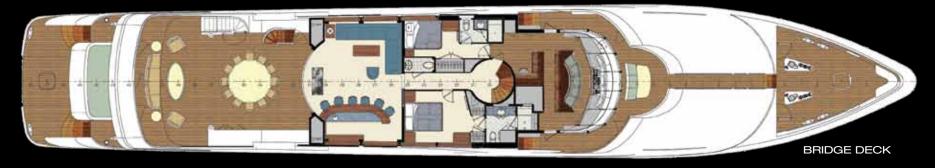

MAIN SALON

Stunning design elements blend seamlessly throughout WHEELS to produce a unique environment of unsurpassed elegance. The Main Salon features a state-of-the-art entertainment system and wet bar aft with dazzling views. The formal Dining Salon accommodates twelve guests at the 19th century Carolina Walnut dining table.

Retreat to the opulent full-beam Master Stateroom designed with every detail in mind. The spacious suite is approached through the well-equipped office area and insures ultimate relaxation featuring a sophisticated entertainment system and opulent marble bathroom with Jacuzzi tub.

In the Skylounge relax around the coffee table or at the sophisticated walnut and onyx bar, the perfect spot to enjoy an aperitif, a magnificent view, and recount the day's adventures.

Three exterior decks will inspire those who want to take full advantage of the outdoors. Enjoy a refreshing beverage and panoramic view from the sundeck Jacuzzi, plunge into dazzling turquoise waters off the swim platform, or simply be soothed by the ocean breeze while savoring a romantic meal alfresco.