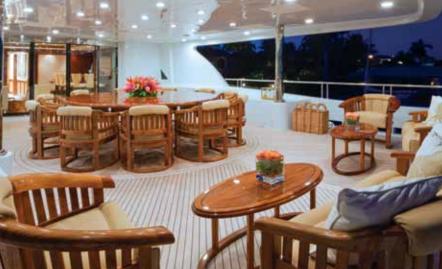

In the Skylounge relax around the coffee table or at the sophisticated walnut and onyx bar, the perfect spot to enjoy an aperitif, a magnificent view, and recount the day's adventures.

Three exterior decks will inspire those who want to take full advantage of the outdoors. Enjoy a refreshing beverage and panoramic view from the sundeck Jacuzzi, plunge into dazzling turquoise waters off the swim platform, or simply be soothed by the ocean breeze while savoring a romantic meal alfresco.