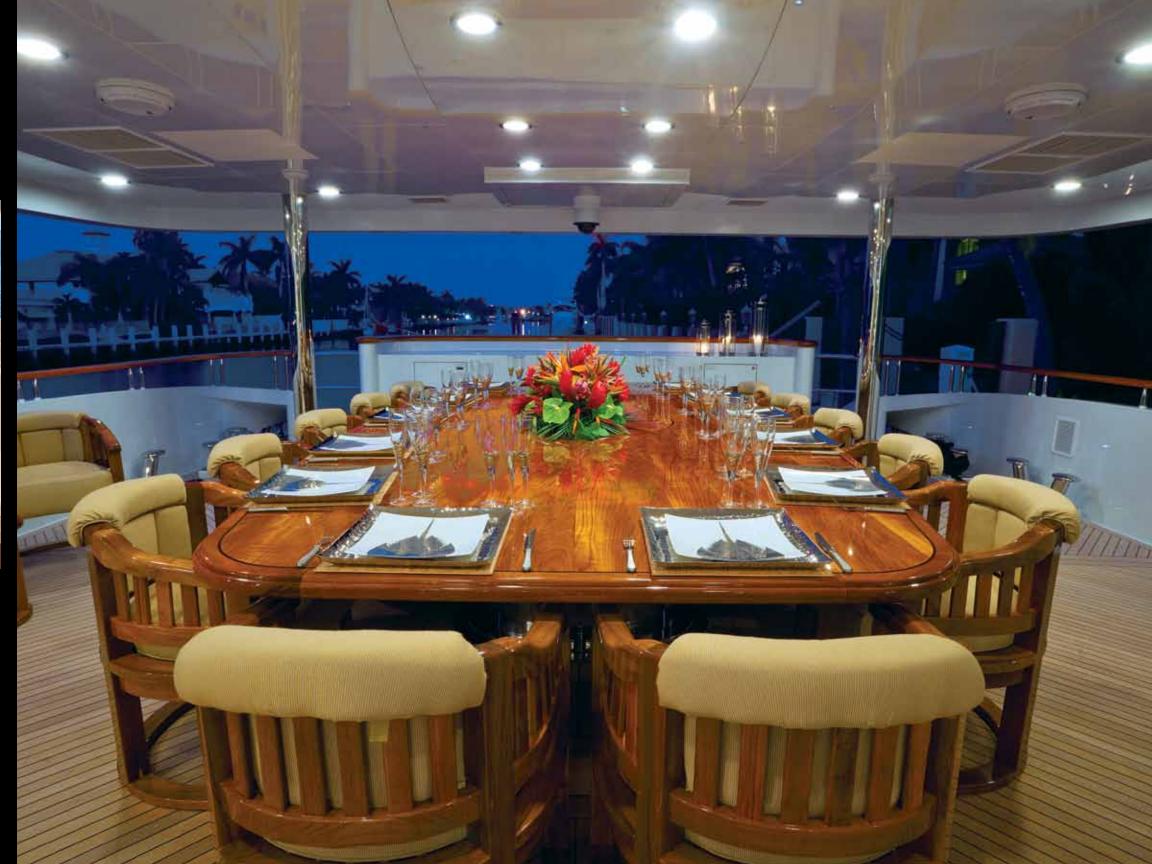

MAIN SALON

Stunning design elements blend seamlessly throughout WHEELS to produce a unique environment of unsurpassed elegance. The Main Salon features a state-of-the-art entertainment system and wet bar aft with dazzling views. The formal Dining Salon accommodates twelve guests at the 19th century Carolina Walnut dining table.