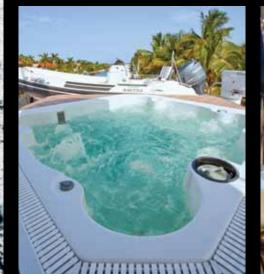

In the Skylounge relax around the coffee table or at the sophisticated walnut and onyx bar, the perfect spot to enjoy an aperitif, a magnificent view, and recount the day's adventures.

Three exterior decks will inspire those who want to take full advantage of the outdoors. Enjoy a refreshing beverage and panoramic view from the sundeck Jacuzzi, plunge into dazzling turquoise waters off the swim platform, or simply be soothed by the ocean breeze while savoring a romantic meal alfresco.

## FEATURES

36' Yellow Fin with 3 x 275 hp engines 20' Nautica Diesel 17' Wide Body rescue boat w/115 hp (2)3 seater Yamaha waverunners 12 sets of SCUBA gear underwater scooters Snorkeling gear assorted towable toys Fishing equipment Elliptical machine Barbeque Swim platform Jacuzzi WiFi and Internet SATCOM