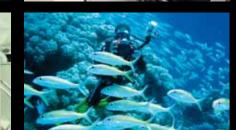

## FEATURES

36' Yellow Fin with 3 x 275 hp engines 20' Nautica Diesel 17' Wide Body rescue boat w/115 hp (2)3 seater Yamaha waverunners 12 sets of SCUBA gear underwater scooters Snorkeling gear assorted towable toys Fishing equipment Elliptical machine Barbeque Swim platform Jacuzzi WiFi and Internet SATCOM