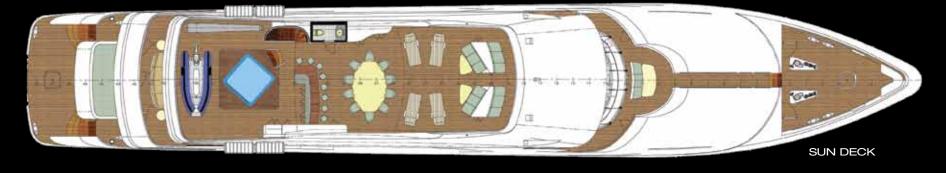

In the Skylounge relax around the coffee table or at the sophisticated walnut and onyx bar, the perfect spot to enjoy an aperitif, a magnificent view, and recount the day's adventures.

Three exterior decks will inspire those who want to take full advantage of the outdoors. Enjoy a refreshing beverage and panoramic view from the sundeck Jacuzzi, plunge into dazzling turquoise waters off the swim platform, or simply be soothed by the ocean breeze while savoring a romantic meal alfresco.