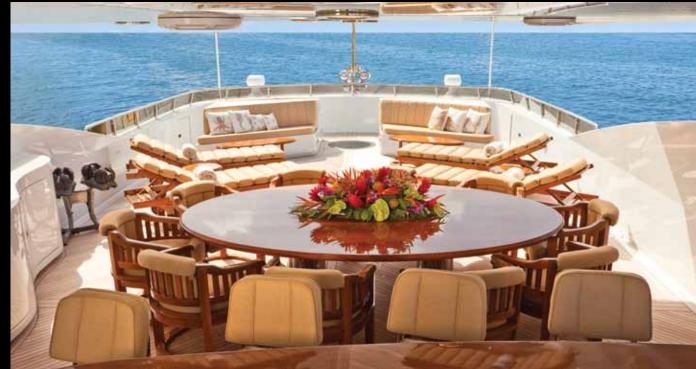

In the Skylounge relax around the coffee table or at the sophisticated walnut and onyx bar, the perfect spot to enjoy an aperitif, a magnificent view, and recount the day's adventures.

Three exterior decks will inspire those who want to take full advantage of the outdoors. Enjoy a refreshing beverage and panoramic view from the sundeck Jacuzzi, plunge into dazzling turquoise waters off the swim platform, or simply be soothed by the ocean breeze while savoring a romantic meal alfresco.