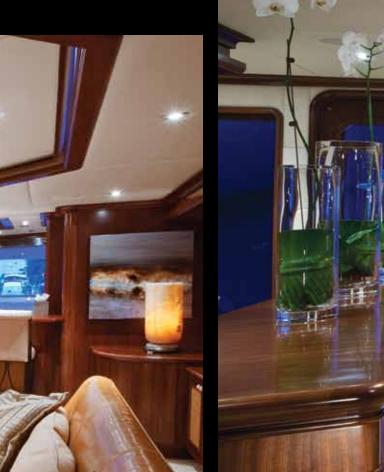

MAIN SALON

Stunning design elements blend seamlessly throughout WHEELS to produce a unique environment of unsurpassed elegance. The Main Salon features a state-of-the-art entertainment system and wet bar aft with dazzling views. The formal Dining Salon accommodates twelve guests at the 19th century Carolina Walnut dining table.

Retreat to the opulent full-beam Master Stateroom designed with every detail in mind. The spacious suite is approached through the well-equipped office area and insures ultimate relaxation featuring a sophisticated entertainment system and opulent marble bathroom with Jacuzzi tub.