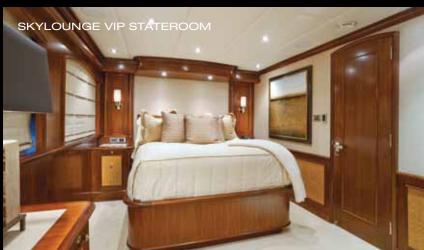

Spacious guest accommodations include three king staterooms, one queen and one twin stateroom, exquisitely designed with rich woods. Each features a 32" Plasma TV, cedar closet, and marble ensuite bathroom.