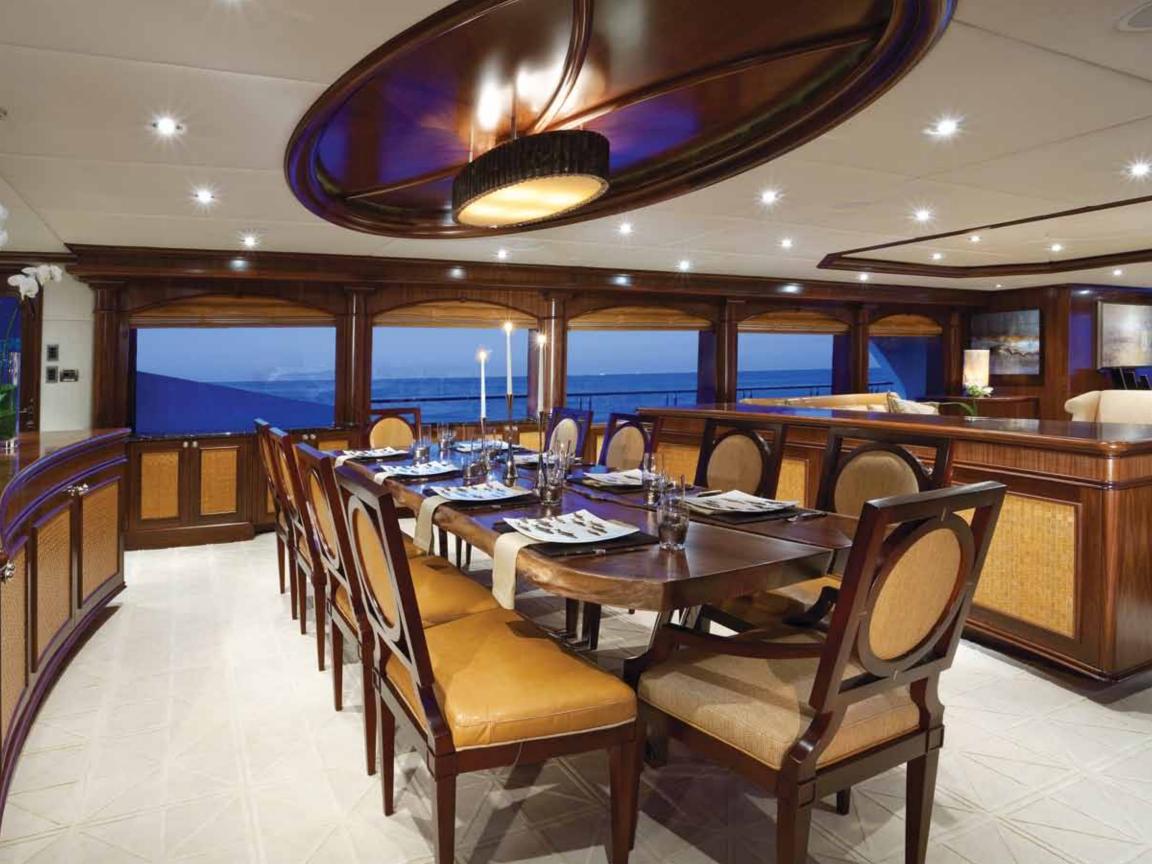

MAIN SALON

Stunning design elements blend seamlessly throughout WHEELS to produce a unique environment of unsurpassed elegance. The Main Salon features a state-of-the-art entertainment system and wet bar aft with dazzling views. The formal Dining Salon accommodates twelve guests at the 19th century Carolina Walnut dining table.