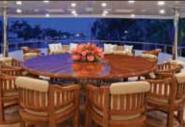

MAIN SALON

Stunning design elements blend seamlessly throughout WHEELS to produce a unique environment of unsurpassed elegance. The Main Salon features a state-of-the-art entertainment system and wet bar aft with dazzling views. The formal Dining Salon accommodates twelve guests at the 19th century Carolina Walnut dining table.