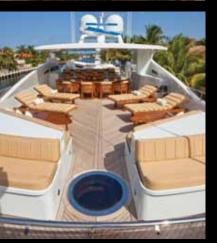

In the Skylounge relax around the coffee table or at the sophisticated walnut and onyx bar, the perfect spot to enjoy an aperitif, a magnificent view, and recount the day's adventures.

Three exterior decks will inspire those who want to take full advantage of the outdoors. Enjoy a refreshing beverage and panoramic view from the sundeck Jacuzzi, plunge into dazzling turquoise waters off the swim platform, or simply be soothed by the ocean breeze while savoring a romantic meal alfresco.