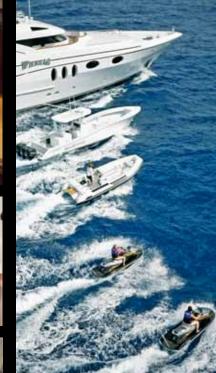

## FEATURES

36' Yellow Fin with 3 x 275 hp engines 20' Nautica Diesel 17' Wide Body rescue boat w/115 hp (2)3 seater Yamaha waverunners 12 sets of SCUBA gear underwater scooters Snorkeling gear assorted towable toys Fishing equipment Elliptical machine Barbeque Swim platform Jacuzzi WiFi and Internet SATCOM