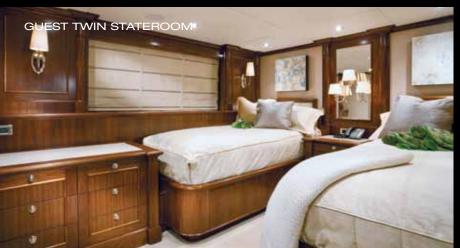

Spacious guest accommodations include three king staterooms, one queen and one twin stateroom, exquisitely designed with rich woods. Each features a 32" Plasma TV, cedar closet, and marble ensuite bathroom.