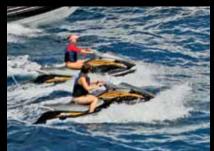

## FEATURES

36' Yellow Fin with 3 x 275 hp engines 20' Nautica Diesel 17' Wide Body rescue boat w/115 hp (2)3 seater Yamaha waverunners 12 sets of SCUBA gear underwater scooters Snorkeling gear assorted towable toys Fishing equipment Elliptical machine Barbeque Swim platform Jacuzzi WiFi and Internet SATCOM