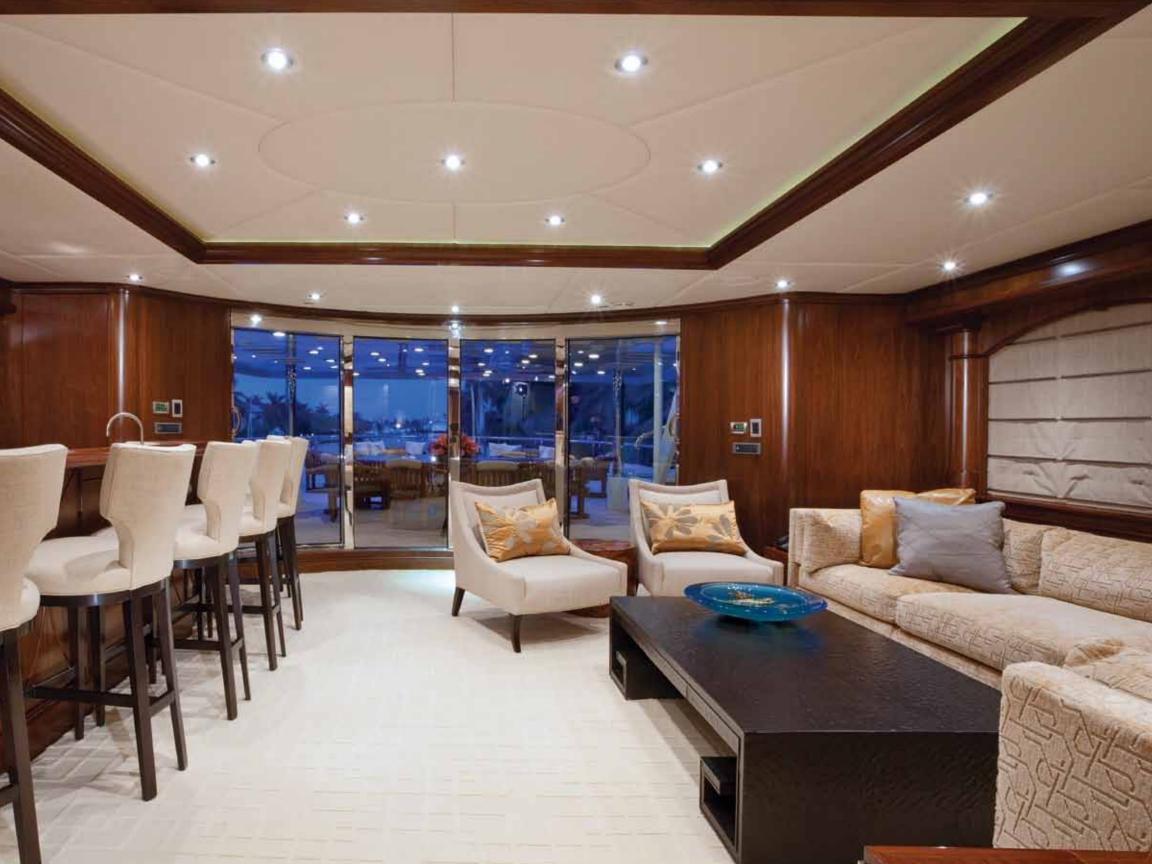

In the Skylounge relax around the coffee table or at the sophisticated walnut and onyx bar, the perfect spot to enjoy an aperitif, a magnificent view, and recount the day's adventures.

Three exterior decks will inspire those who want to take full advantage of the outdoors. Enjoy a refreshing beverage and panoramic view from the sundeck Jacuzzi, plunge into dazzling turquoise waters off the swim platform, or simply be soothed by the ocean breeze while savoring a romantic meal alfresco.