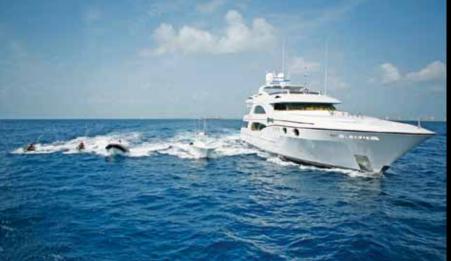

## FEATURES

36' Yellow Fin with 3 x 275 hp engines 20' Nautica Diesel 17' Wide Body rescue boat w/115 hp (2)3 seater Yamaha waverunners 12 sets of SCUBA gear underwater scooters Snorkeling gear assorted towable toys Fishing equipment Elliptical machine Barbeque Swim platform Jacuzzi WiFi and Internet SATCOM