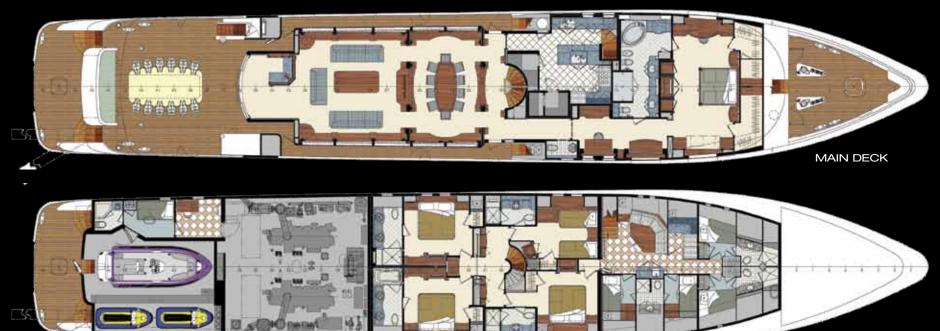

MAIN SALON

Stunning design elements blend seamlessly throughout WHEELS to produce a unique environment of unsurpassed elegance. The Main Salon features a state-of-the-art entertainment system and wet bar aft with dazzling views. The formal Dining Salon accommodates twelve guests at the 19th century Carolina Walnut dining table.

Spacious guest accommodations include three king staterooms, one queen and one twin stateroom, exquisitely designed with rich woods. Each features a 32" Plasma TV, cedar closet, and marble ensuite bathroom.

## FEATURES

36' Yellow Fin with 3 x 275 hp engines 20' Nautica Diesel 17' Wide Body rescue boat w/115 hp (2)3 seater Yamaha waverunners 12 sets of SCUBA gear underwater scooters Snorkeling gear assorted towable toys Fishing equipment Elliptical machine Barbeque Swim platform Jacuzzi WiFi and Internet SATCOM

Photos: Jim Raycroft Design and Production: IYC. Fort Lauderdale, FL 1009

LOWER DECK