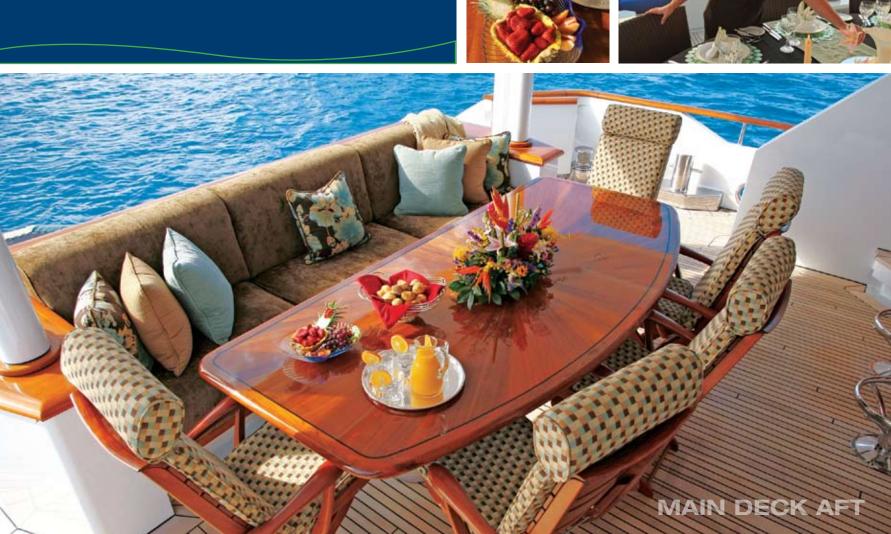

The bridge deck aft is ideally suited for *alfresco* dining under the stars.

BRIDGE DECK AFT

Each stateroom is equipped with a full entertainment system, spacious closets and desks. The master stateroom offers a King bed with his and hers ensuite bathroom with central shower.