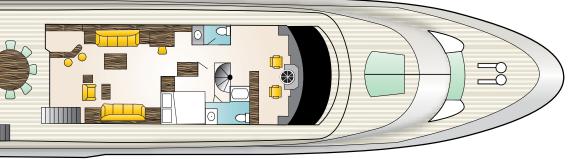

The bridge deck aft is ideally suited for *alfresco* dining under the stars.

BRIDGE DECK AFT

Each stateroom is equipped with a full entertainment system, spacious closets and desks. The master stateroom offers a King bed with his and hers ensuite bathroom with central shower.

Guests receive the VIP treatment with four tastefully appointed staterooms each with ensuite bath.

A