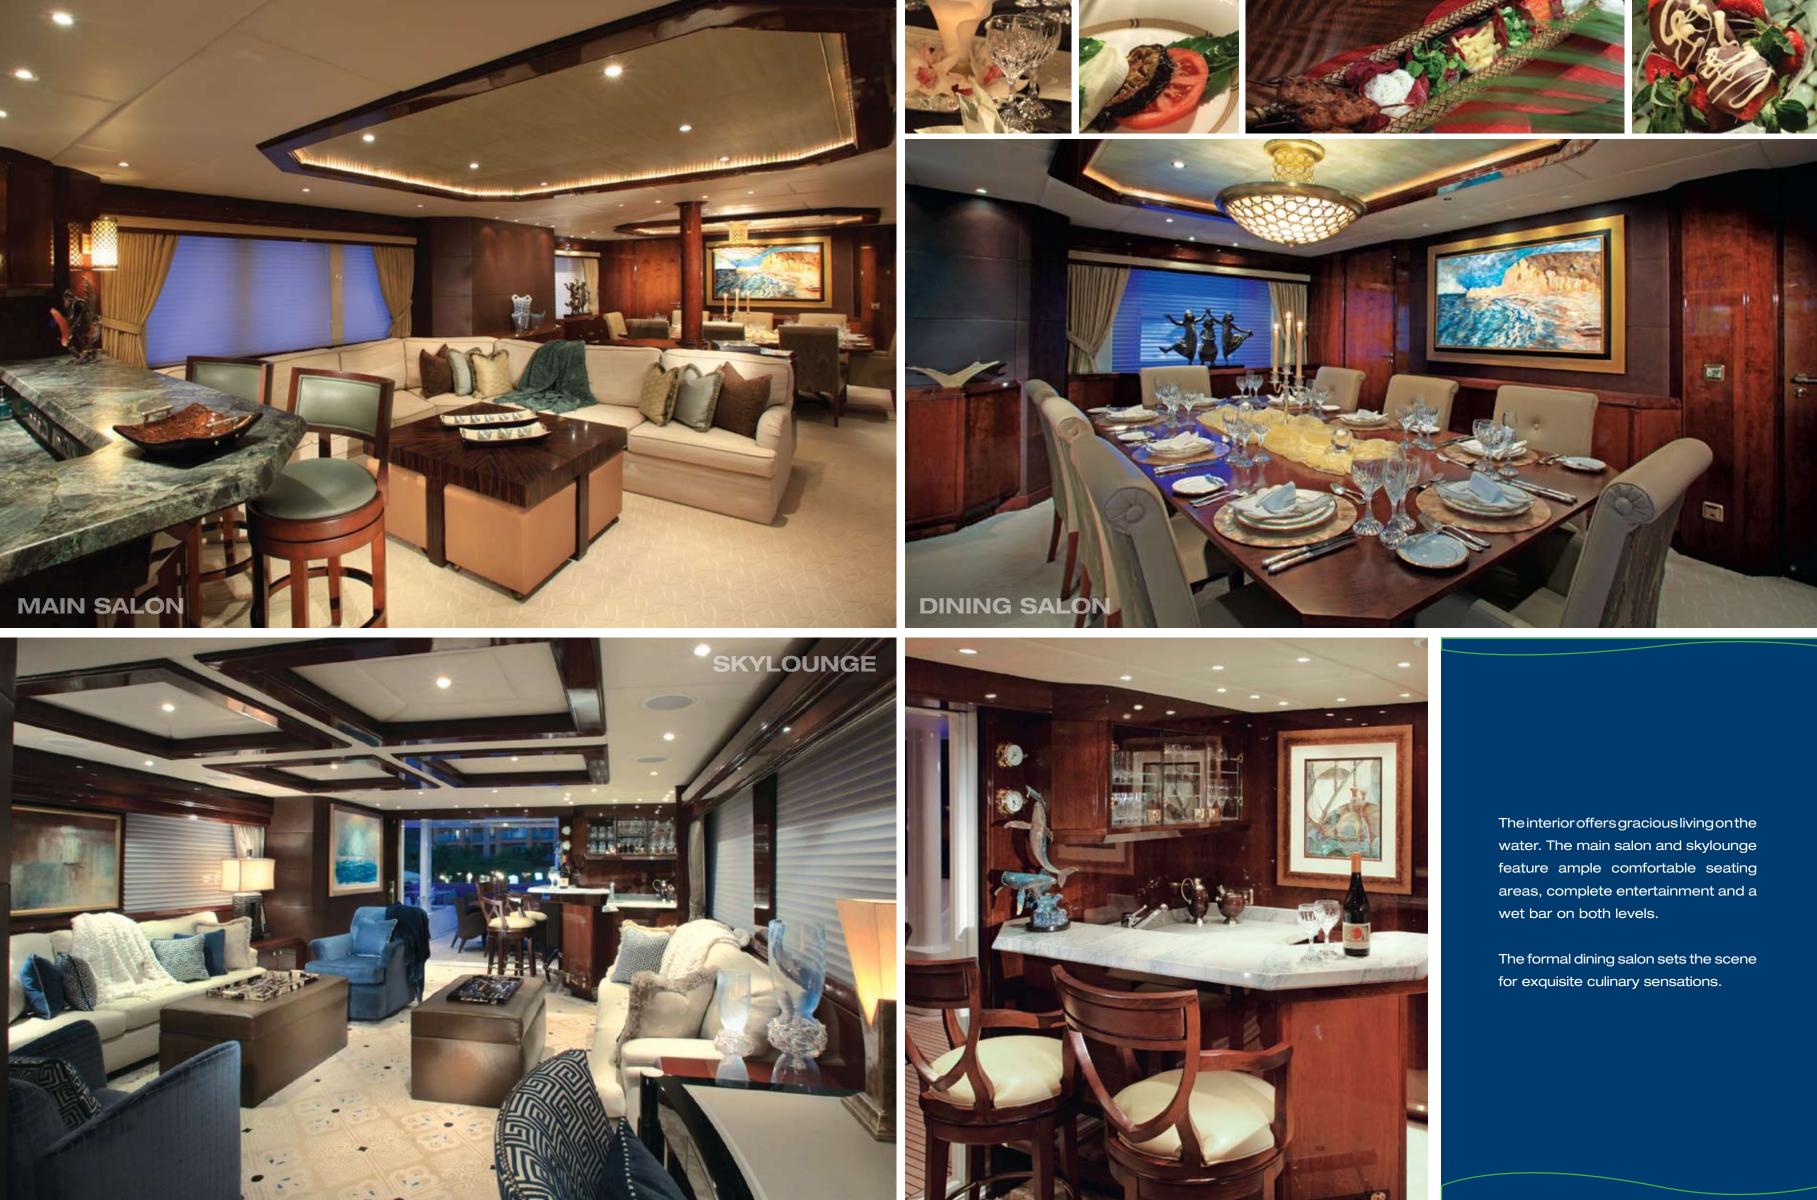

## VICTORIA DEL MAR

Experience the exceptional level of service on VICTORIA DEL MAR, accommodating 10 guests in 5 staterooms.

Luxuriate on the sun deck... Jacuzzi aft with a large sunpad area and comfortable seating with casual dining forward.

The bridge deck aft is ideally suited for *alfresco* dining under the stars.

BRIDGE DECK AFT

Each stateroom is equipped with a full entertainment system, spacious closets and desks. The master stateroom offers a King bed with his and hers ensuite bathroom with central shower.

Guests receive the VIP treatment with four tastefully appointed staterooms each with ensuite bath.

A