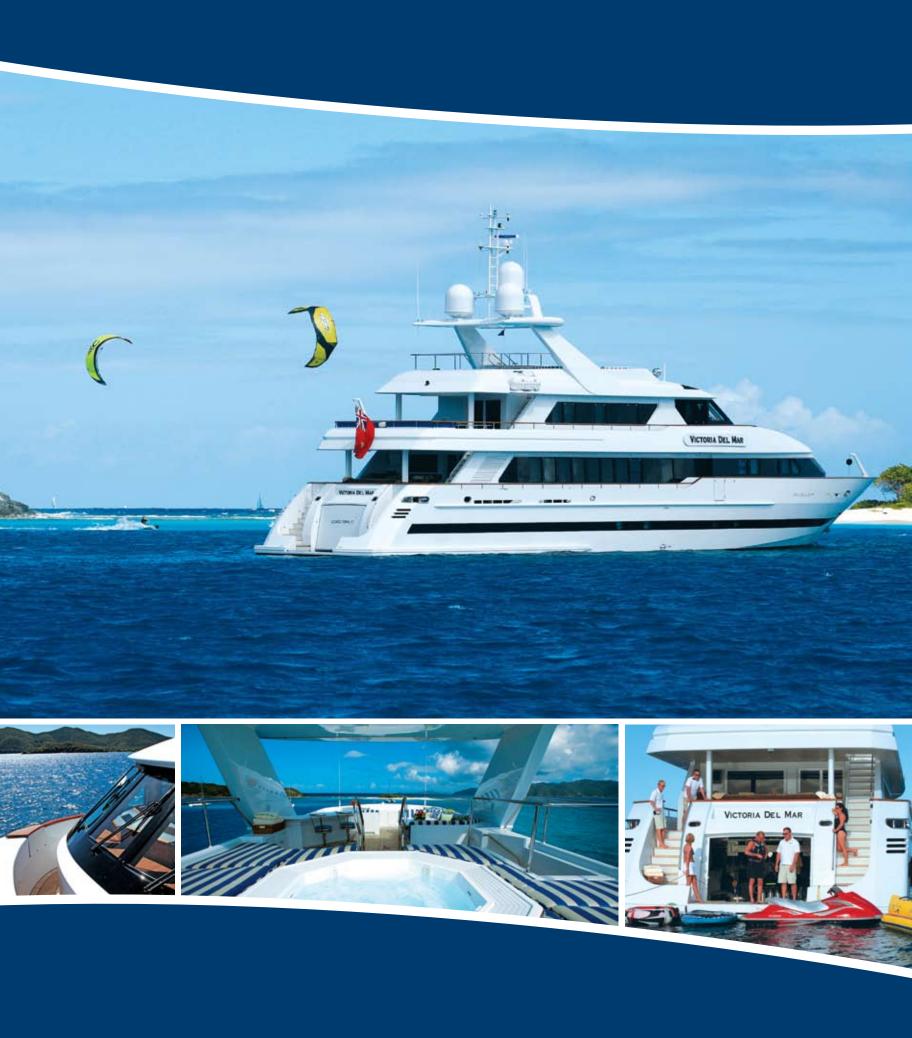

## VICTORIA DEL MAR

Experience the exceptional level of service on VICTORIA DEL MAR, accommodating 10 guests in 5 staterooms.

Luxuriate on the sun deck... Jacuzzi aft with a large sunpad area and comfortable seating with casual dining forward.

32' Century towed tender/250 HP 15' Nautica/60 HP 3-person waverunner 2 Kayaks, assorted towables Waterskis Beach gear Satellite television