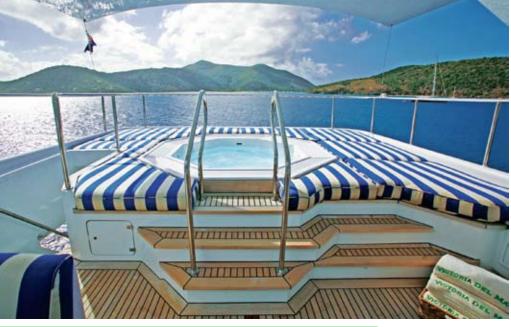

## VICTORIA DEL MAR

Experience the exceptional level of service on VICTORIA DEL MAR, accommodating 10 guests in 5 staterooms.

Luxuriate on the sun deck... Jacuzzi aft with a large sunpad area and comfortable seating with casual dining forward.

The bridge deck aft is ideally suited for *alfresco* dining under the stars.

BRIDGE DECK AFT

Each stateroom is equipped with a full entertainment system, spacious closets and desks. The master stateroom offers a King bed with his and hers ensuite bathroom with central shower.