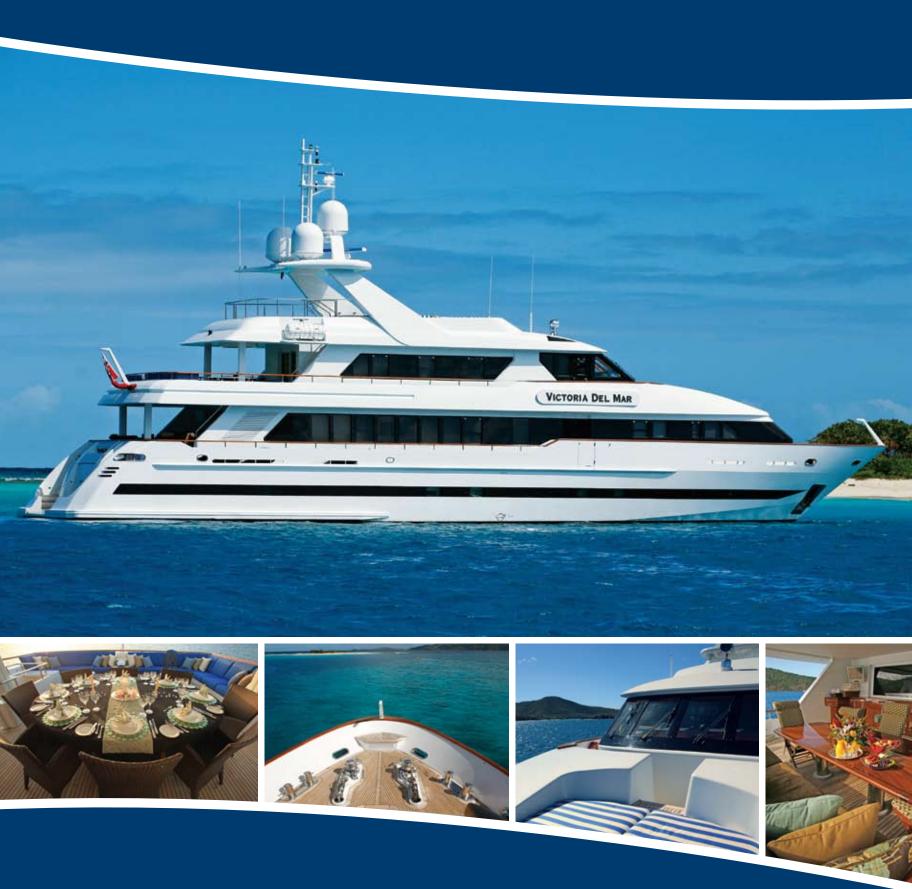

## VICTORIA DEL MAR

Experience the exceptional level of service on VICTORIA DEL MAR, accommodating 10 guests in 5 staterooms.

Luxuriate on the sun deck... Jacuzzi aft with a large sunpad area and comfortable seating with casual dining forward.

The bridge deck aft is ideally suited for *alfresco* dining under the stars.

BRIDGE DECK AFT

Each stateroom is equipped with a full entertainment system, spacious closets and desks. The master stateroom offers a King bed with his and hers ensuite bathroom with central shower.

Guests receive the VIP treatment with four tastefully appointed staterooms each with ensuite bath.

A

## **SPECIFICATIONS:** 10 guests in 5 staterooms

Builder: Moonen Year: 2001/2008 Length: 121' Beam: 26'10" Draft: **8'** Speed: Cruise 10 kts / Max 12 kts Engines: 2 x Caterpillar 3412 DITA

C à

AMENITIES: