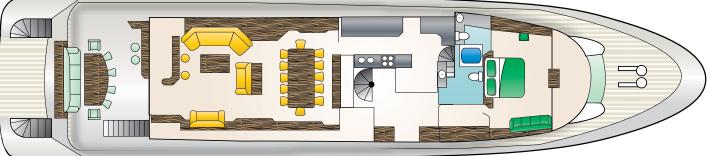

The bridge deck aft is ideally suited for *alfresco* dining under the stars.

BRIDGE DECK AFT

Each stateroom is equipped with a full entertainment system, spacious closets and desks. The master stateroom offers a King bed with his and hers ensuite bathroom with central shower.