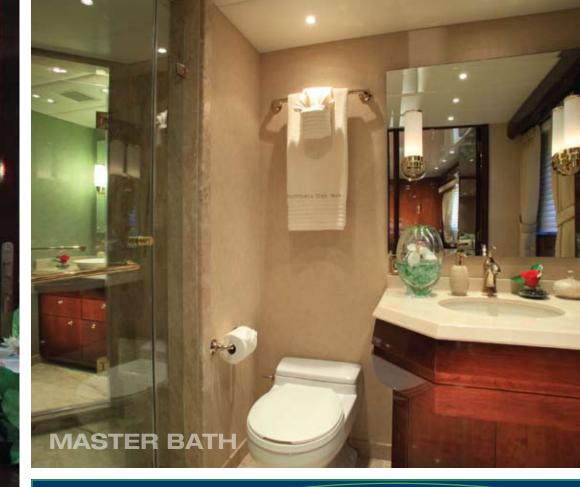

The bridge deck aft is ideally suited for *alfresco* dining under the stars.

BRIDGE DECK AFT

Each stateroom is equipped with a full entertainment system, spacious closets and desks. The master stateroom offers a King bed with his and hers ensuite bathroom with central shower.