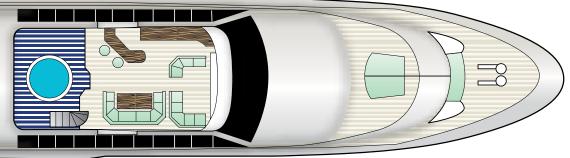

## VICTORIA DEL MAR

Experience the exceptional level of service on VICTORIA DEL MAR, accommodating 10 guests in 5 staterooms.

Luxuriate on the sun deck... Jacuzzi aft with a large sunpad area and comfortable seating with casual dining forward.

The bridge deck aft is ideally suited for *alfresco* dining under the stars.

BRIDGE DECK AFT

Each stateroom is equipped with a full entertainment system, spacious closets and desks. The master stateroom offers a King bed with his and hers ensuite bathroom with central shower.