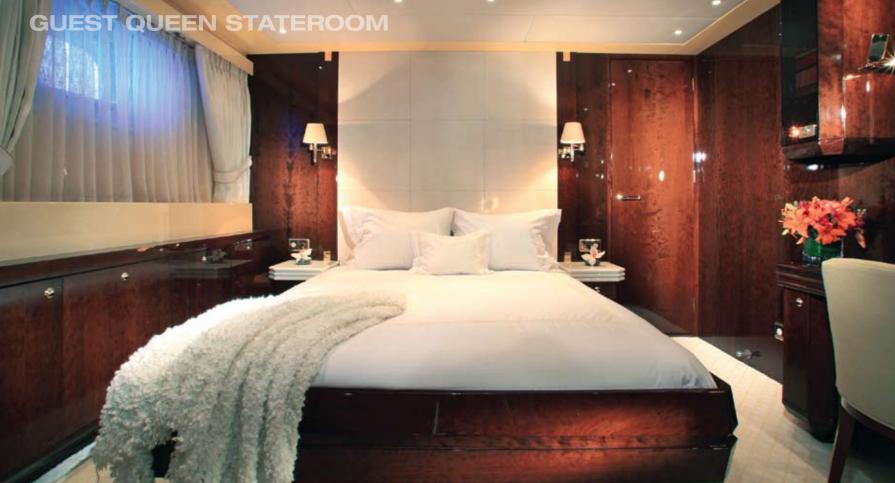

The bridge deck aft is ideally suited for *alfresco* dining under the stars.

BRIDGE DECK AFT

Each stateroom is equipped with a full entertainment system, spacious closets and desks. The master stateroom offers a King bed with his and hers ensuite bathroom with central shower.