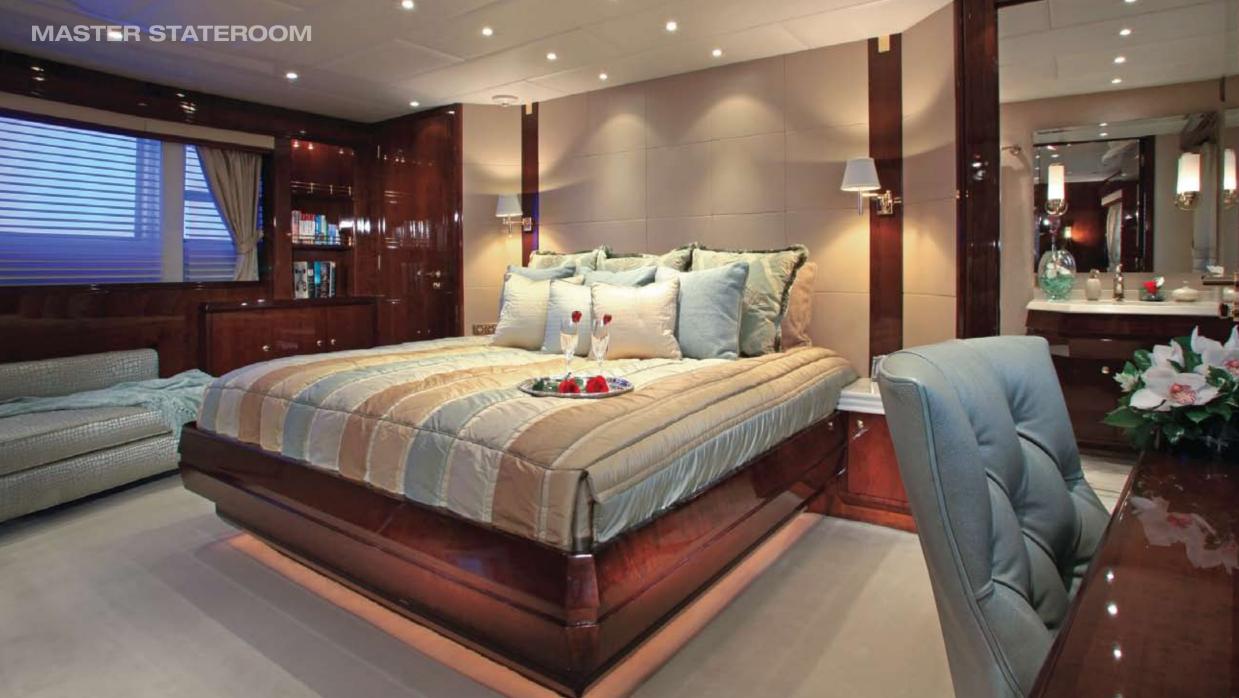

The bridge deck aft is ideally suited for *alfresco* dining under the stars.

BRIDGE DECK AFT

Each stateroom is equipped with a full entertainment system, spacious closets and desks. The master stateroom offers a King bed with his and hers ensuite bathroom with central shower.