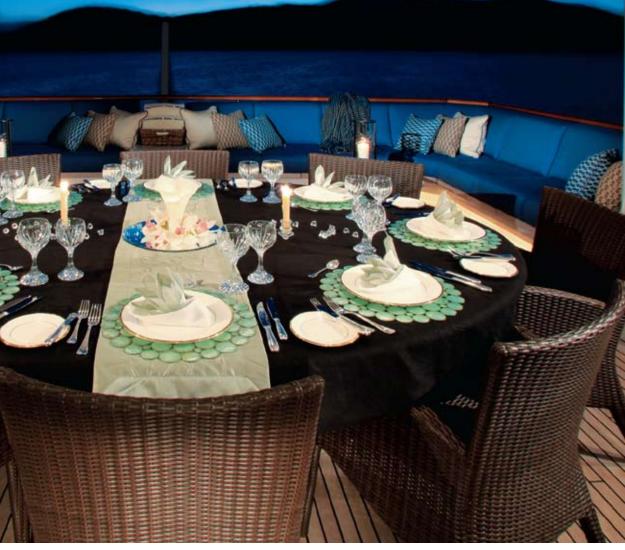

The bridge deck aft is ideally suited for *alfresco* dining under the stars.

BRIDGE DECK AFT

Each stateroom is equipped with a full entertainment system, spacious closets and desks. The master stateroom offers a King bed with his and hers ensuite bathroom with central shower.