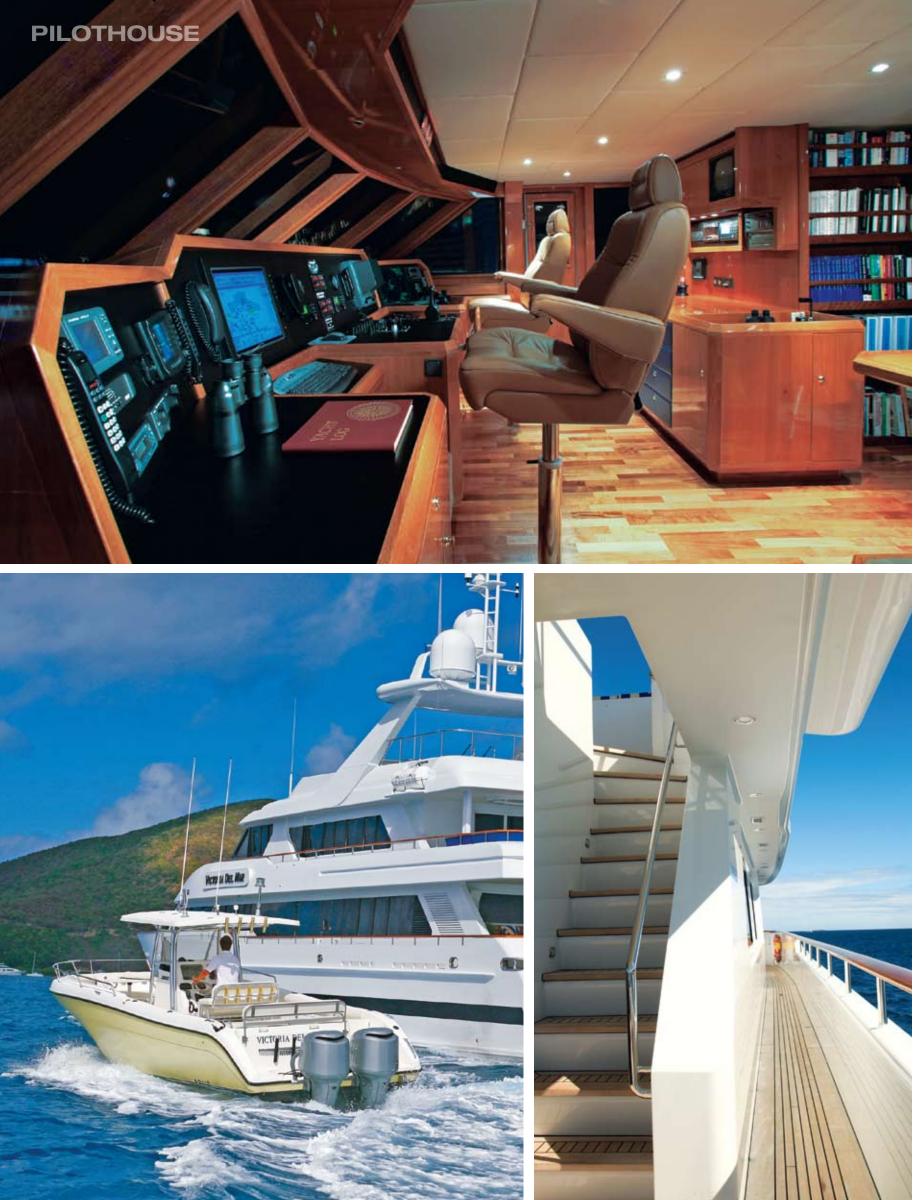

## VICTORIA DEL MAR

Experience the exceptional level of service on VICTORIA DEL MAR, accommodating 10 guests in 5 staterooms.

Luxuriate on the sun deck... Jacuzzi aft with a large sunpad area and comfortable seating with casual dining forward.