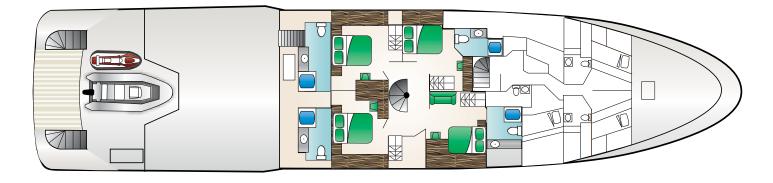

Guests receive the VIP treatment with four tastefully appointed staterooms each with ensuite bath.

A