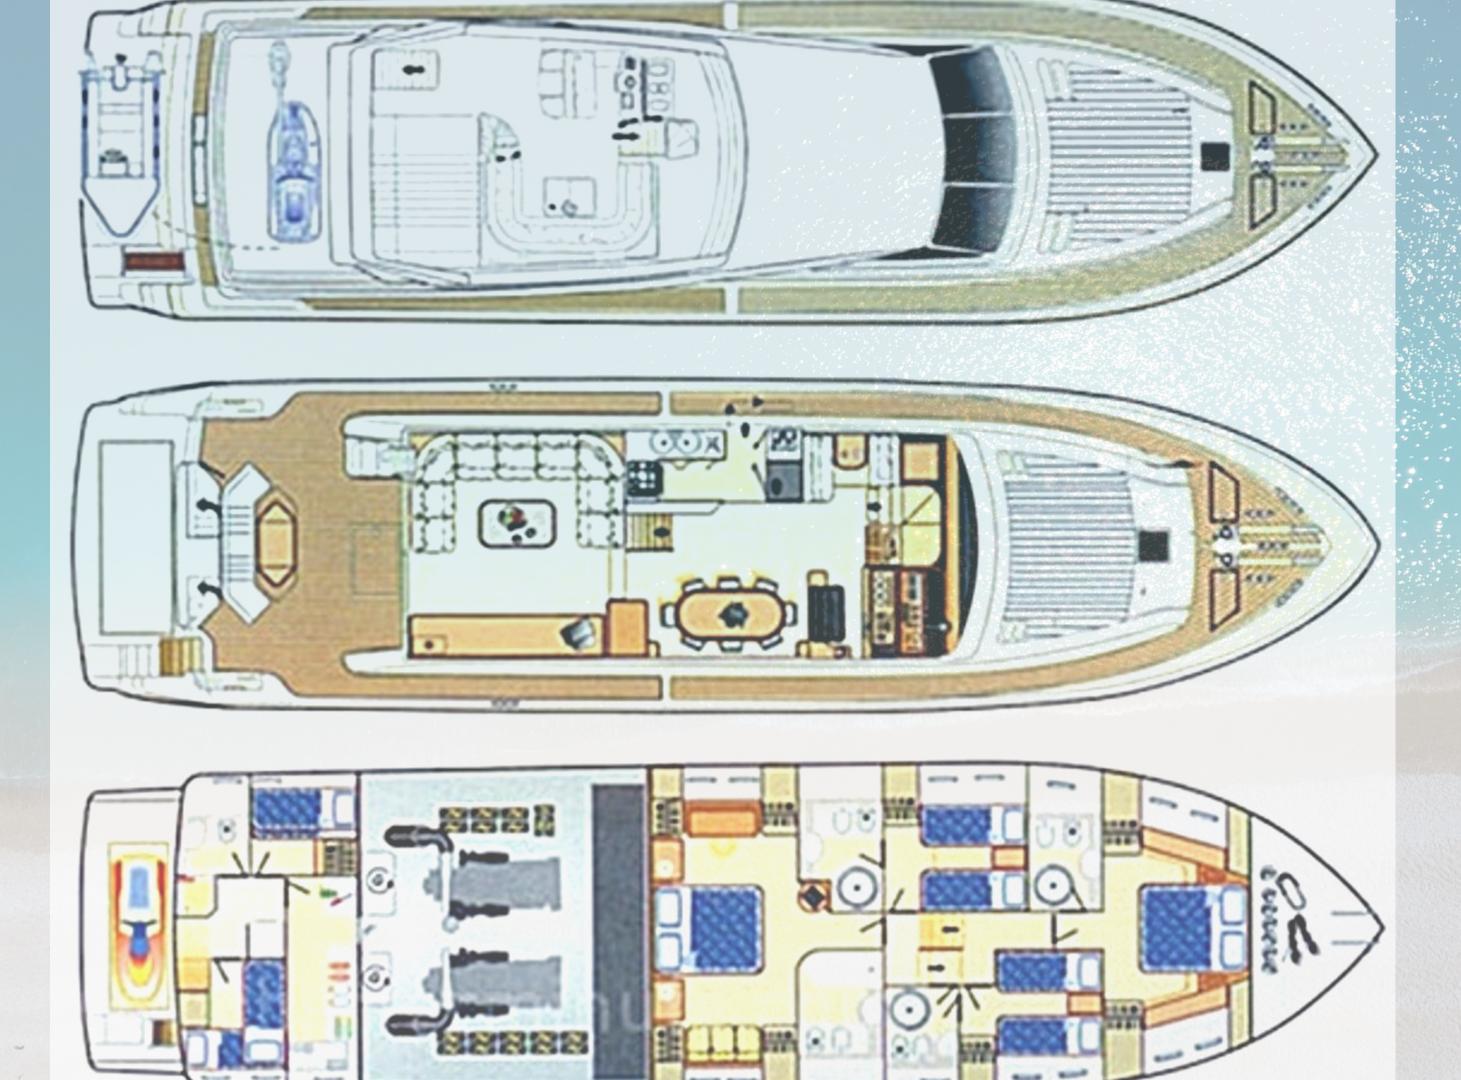

# ACCOMMODATION

1 x Master Cabin
1 x VIP Cabin
2 x Twin Cabins (convertible to double)
4 x Bathrooms

Vento comfortably sleeps 8 to 10 guests in 4 staterooms, including an impressive full beam Master cabin, one VIP cabin and two twin cabins.(with showers en suite)

The two twin cabins can be convertible upon request.