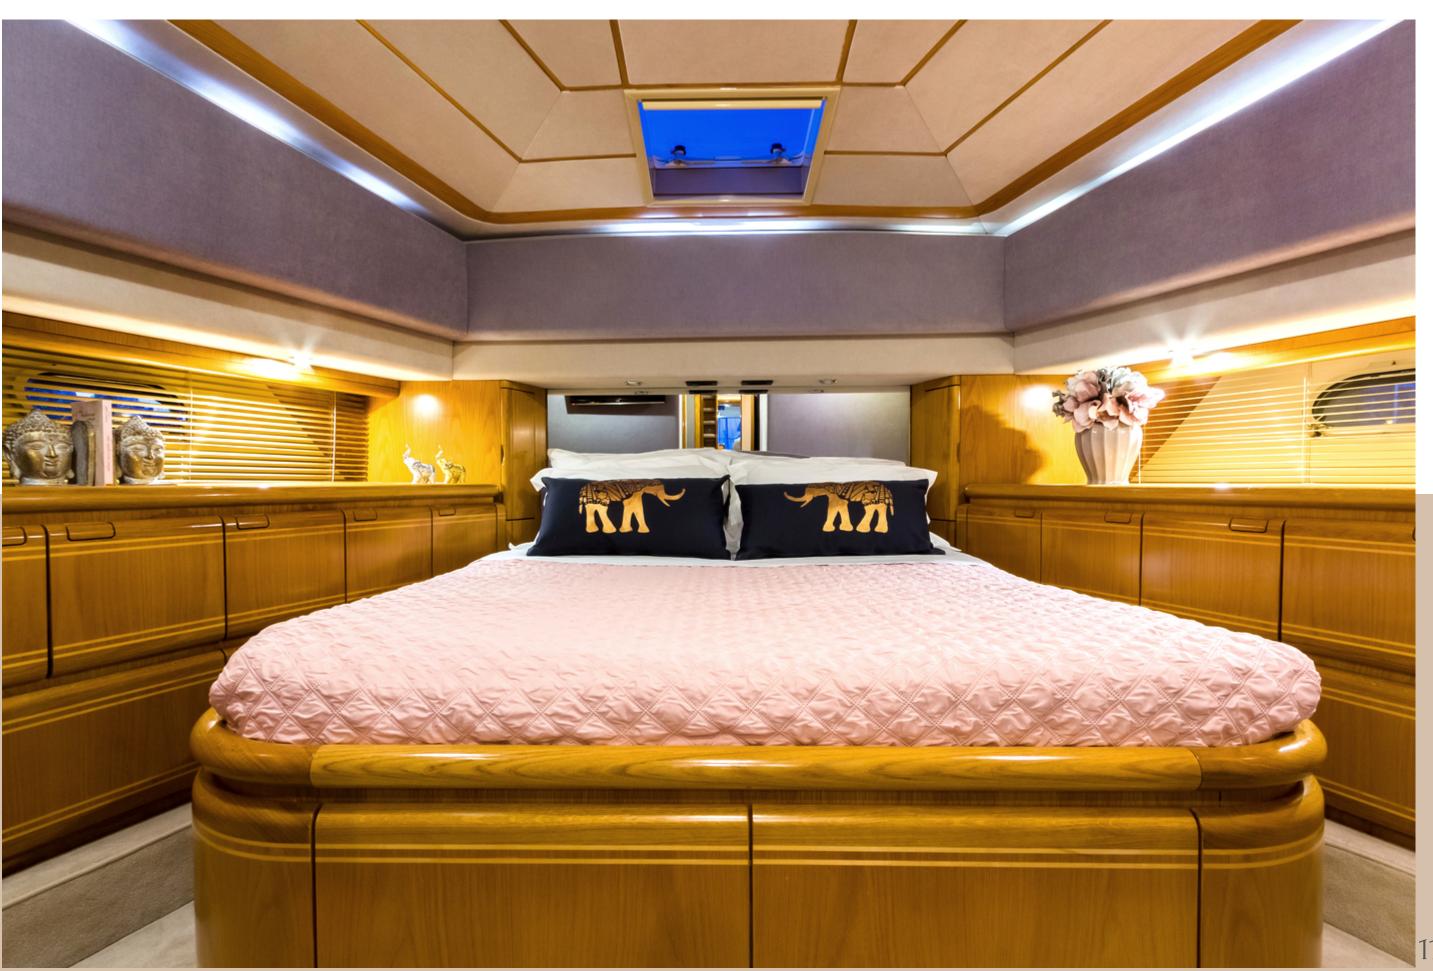

# ACCOMMODATION

1 x Master Cabin
1 x VIP Cabin
2 x Twin Cabins (convertible to double)
4 x Bathrooms

Vento comfortably sleeps 8 to 10 guests in 4 staterooms, including an impressive full beam Master cabin, one VIP cabin and two twin cabins.(with showers en suite)

The two twin cabins can be convertible upon request.