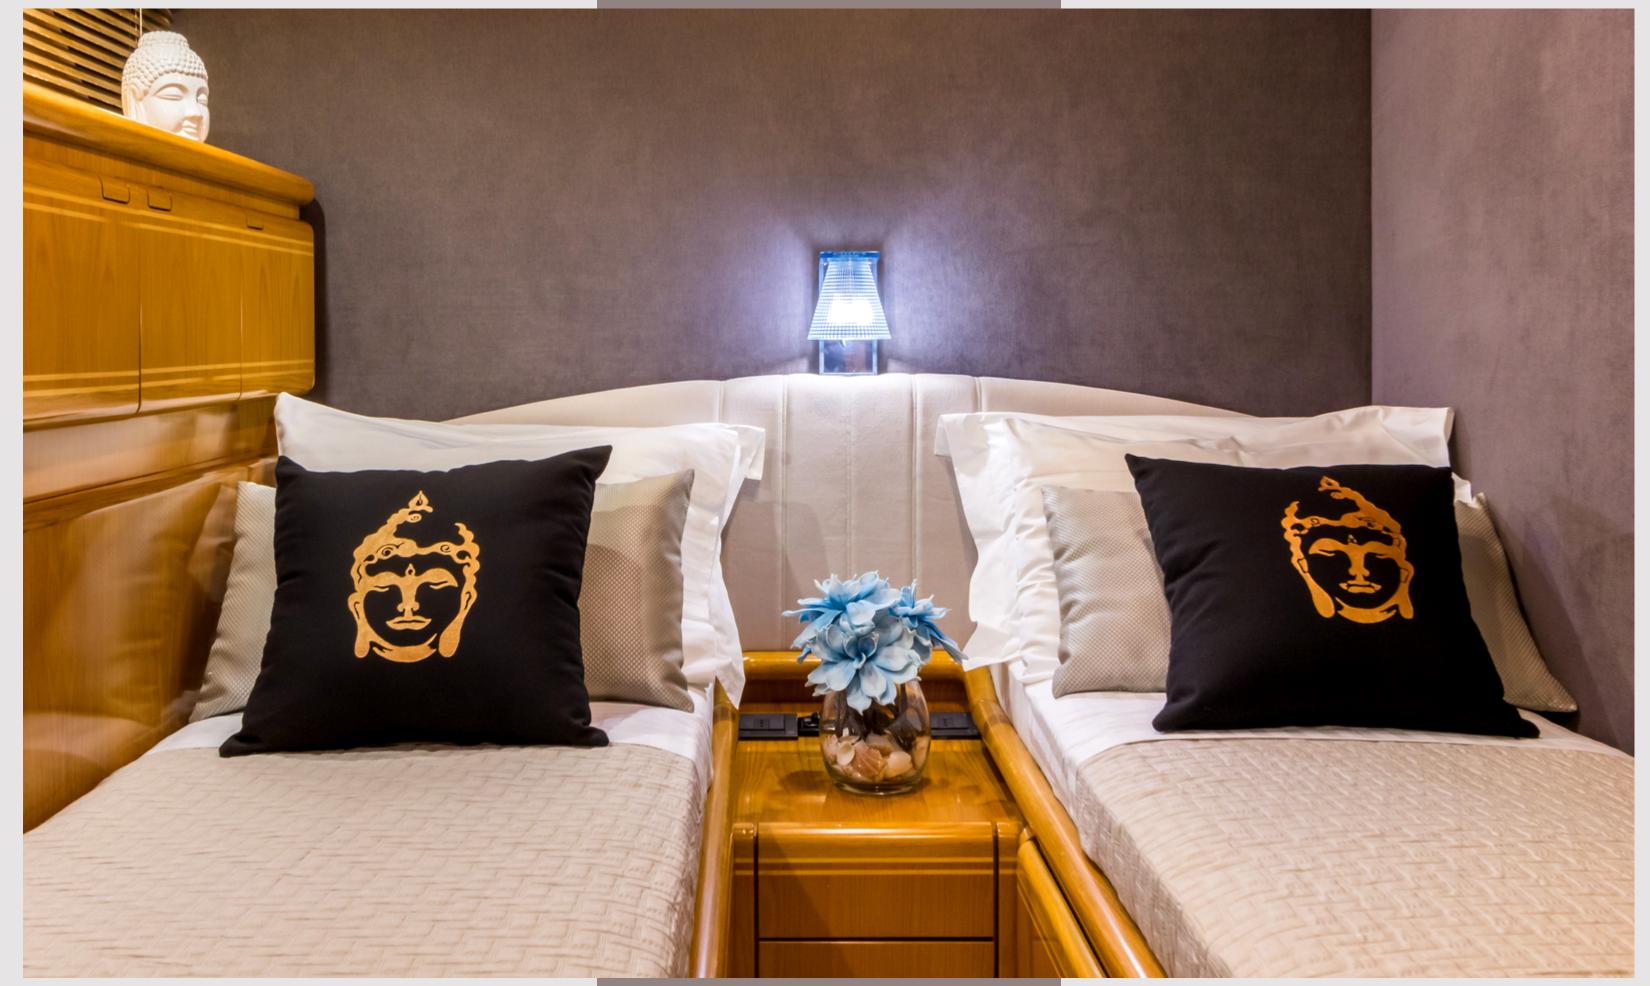

# ACCOMMODATION

1 x Master Cabin
1 x VIP Cabin
2 x Twin Cabins (convertible to double)
4 x Bathrooms

Vento comfortably sleeps 8 to 10 guests in 4 staterooms, including an impressive full beam Master cabin, one VIP cabin and two twin cabins.(with showers en suite)

The two twin cabins can be convertible upon request.