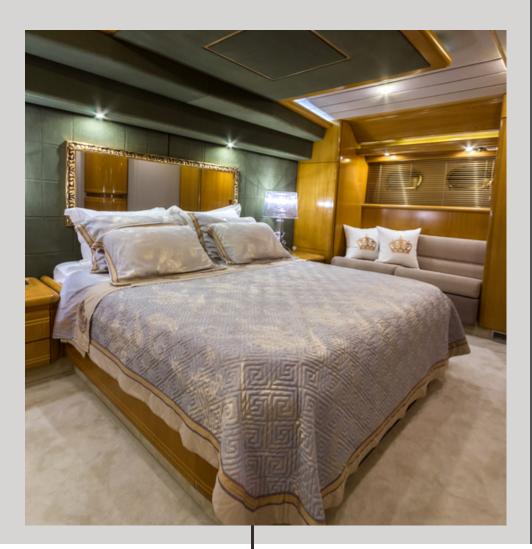

# ACCOMMODATION

1 x Master Cabin
1 x VIP Cabin
2 x Twin Cabins (convertible to double)
4 x Bathrooms

Vento comfortably sleeps 8 to 10 guests in 4 staterooms, including an impressive full beam Master cabin, one VIP cabin and two twin cabins.(with showers en suite)