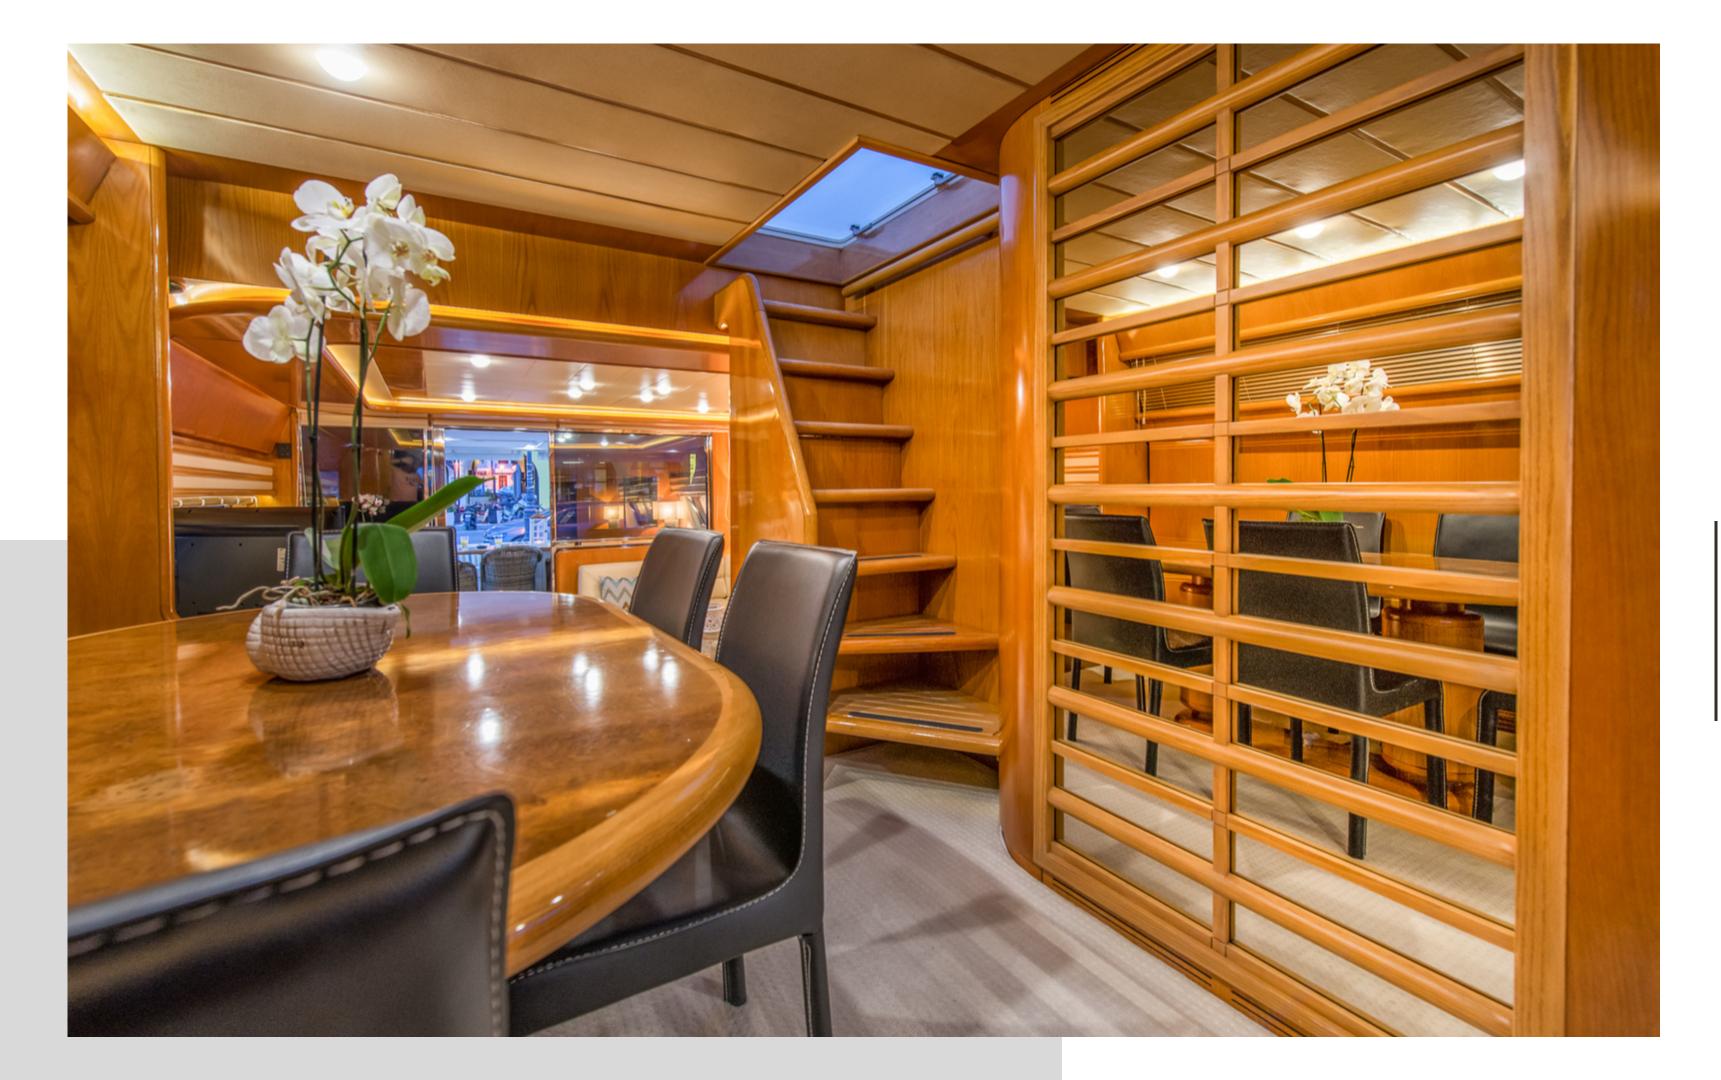

# A FAMILY YACHT

Launched in 2000 and refitted in 2018, this
luxury Ferretti 225 has 24m length and boasts a
modern styled interior with accommodation for
8 guests in 4 staterooms: one Master cabin, one
VIP cabin and two twin cabins, all with ensuite facilities.
Luxury motor yacht Vento offers exceptional
range and performance, and is capable of a
comfortable cruising speed of 23 knots..

### KEY FEATURES

- Elegant interior-Refit 2018
- Spacious sunbathing
- Area and easy access to the water due to her swimming platform
- 4 refitted staterooms 2 double & 2 twins
- Netflix
- Cosmote TV
- Wi-Fi
- Comfortable living & dining area
- Sun beds at the Up Deck
- Professional crew of 4
- Excellent assortment of water toys and tender