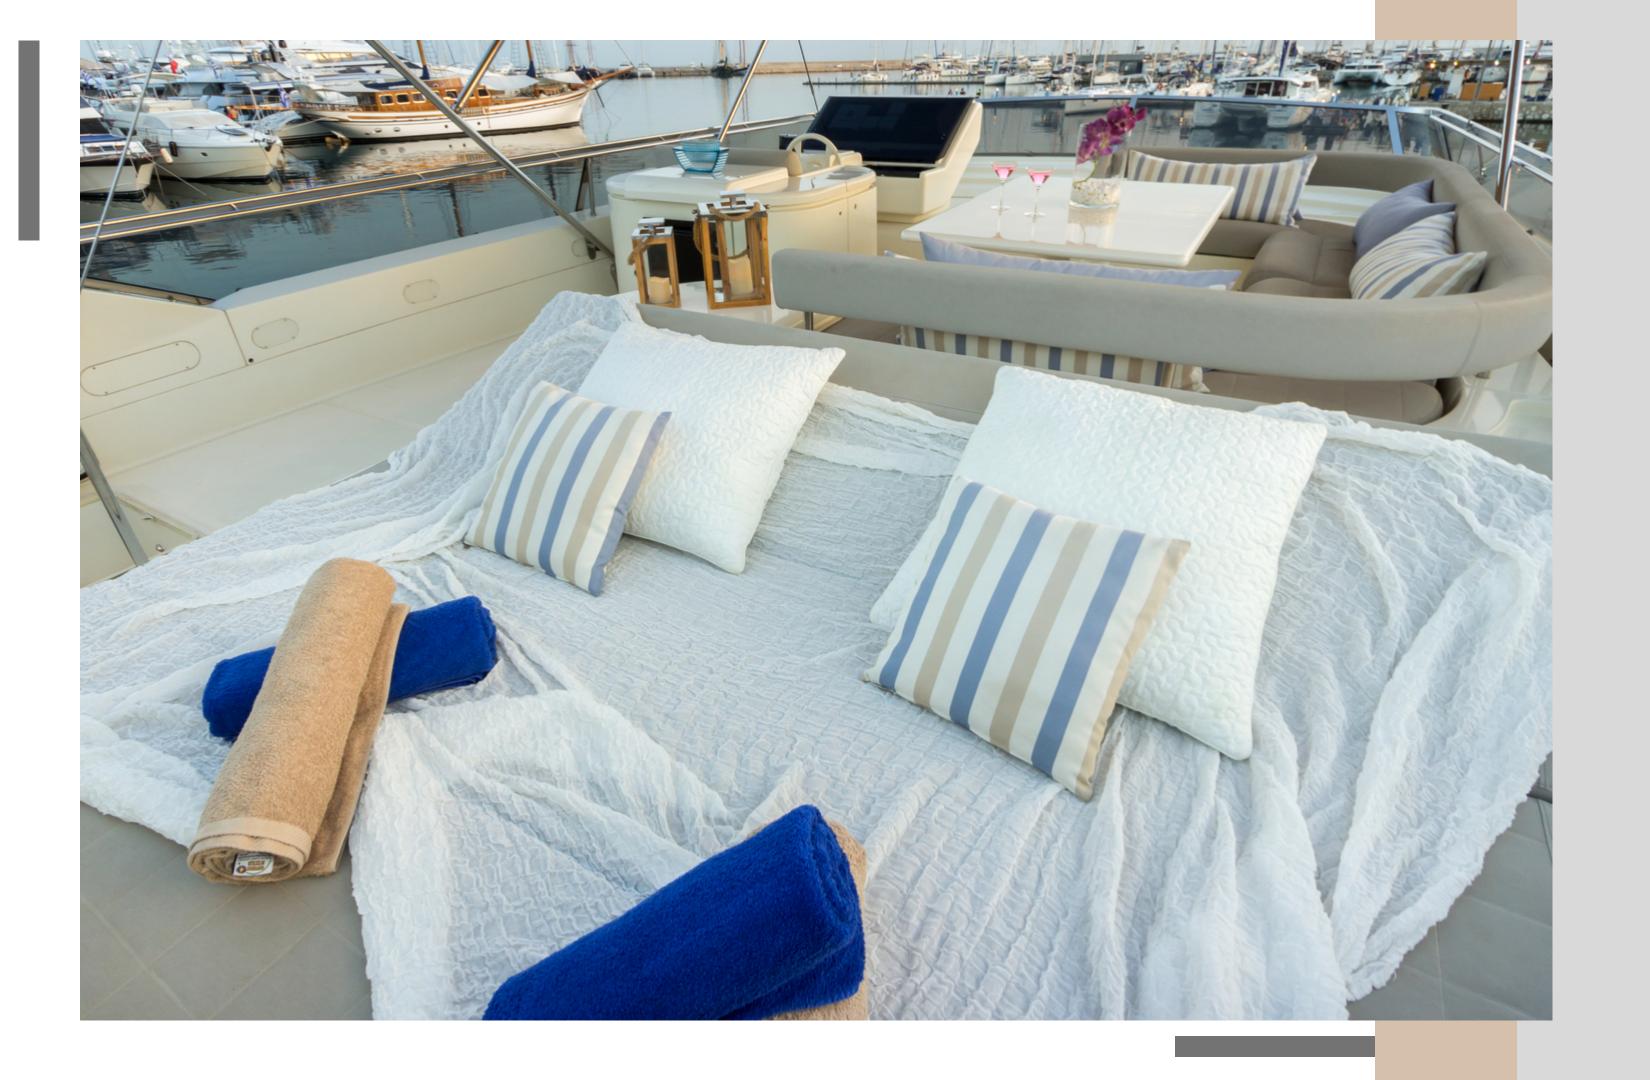

### KEY FEATURES

- Elegant interior-Refit 2018
- Spacious sunbathing
- Area and easy access to the water due to her swimming platform
- 4 refitted staterooms 2 double & 2 twins
- Netflix
- Cosmote TV
- Wi-Fi
- Comfortable living & dining area
- Sun beds at the Up Deck
- Professional crew of 4
- Excellent assortment of water toys and tender