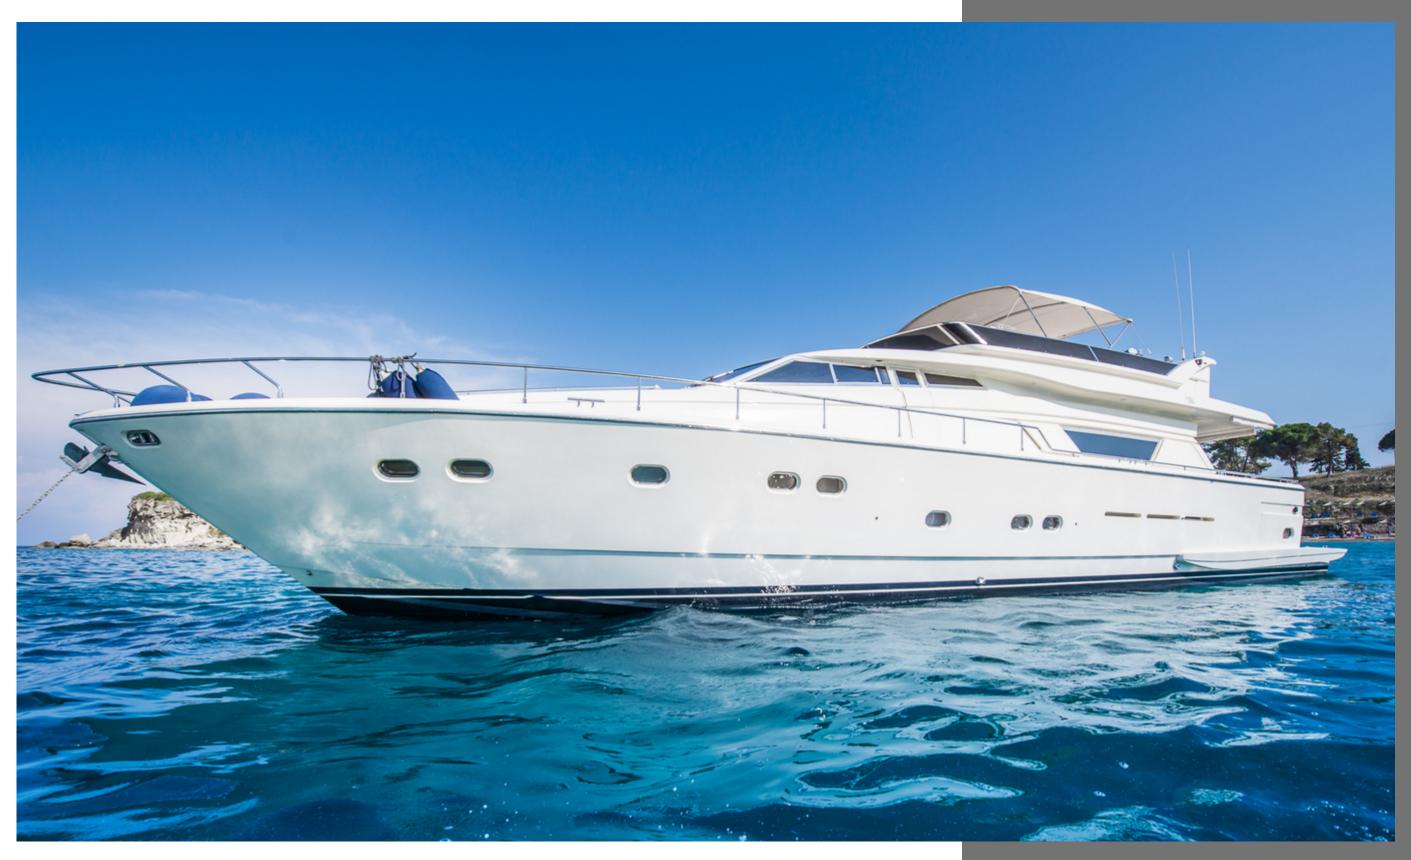

m/y VENTO

The ideal motor yacht

# A FAMILY YACHT

Launched in 2000 and refitted in 2018, this
luxury Ferretti 225 has 24m length and boasts a
modern styled interior with accommodation for
8 guests in 4 staterooms: one Master cabin, one
VIP cabin and two twin cabins, all with ensuite facilities.
Luxury motor yacht Vento offers exceptional
range and performance, and is capable of a
comfortable cruising speed of 23 knots..

#### **SPECIFICATIONS**

• Builder: Ferretti

• Number of Crew: 4

• Length: 24,00m (78'9")

• Model: 225

• Build: 2000

• Refit: 2018

• Cruising Speed: 23 kn.