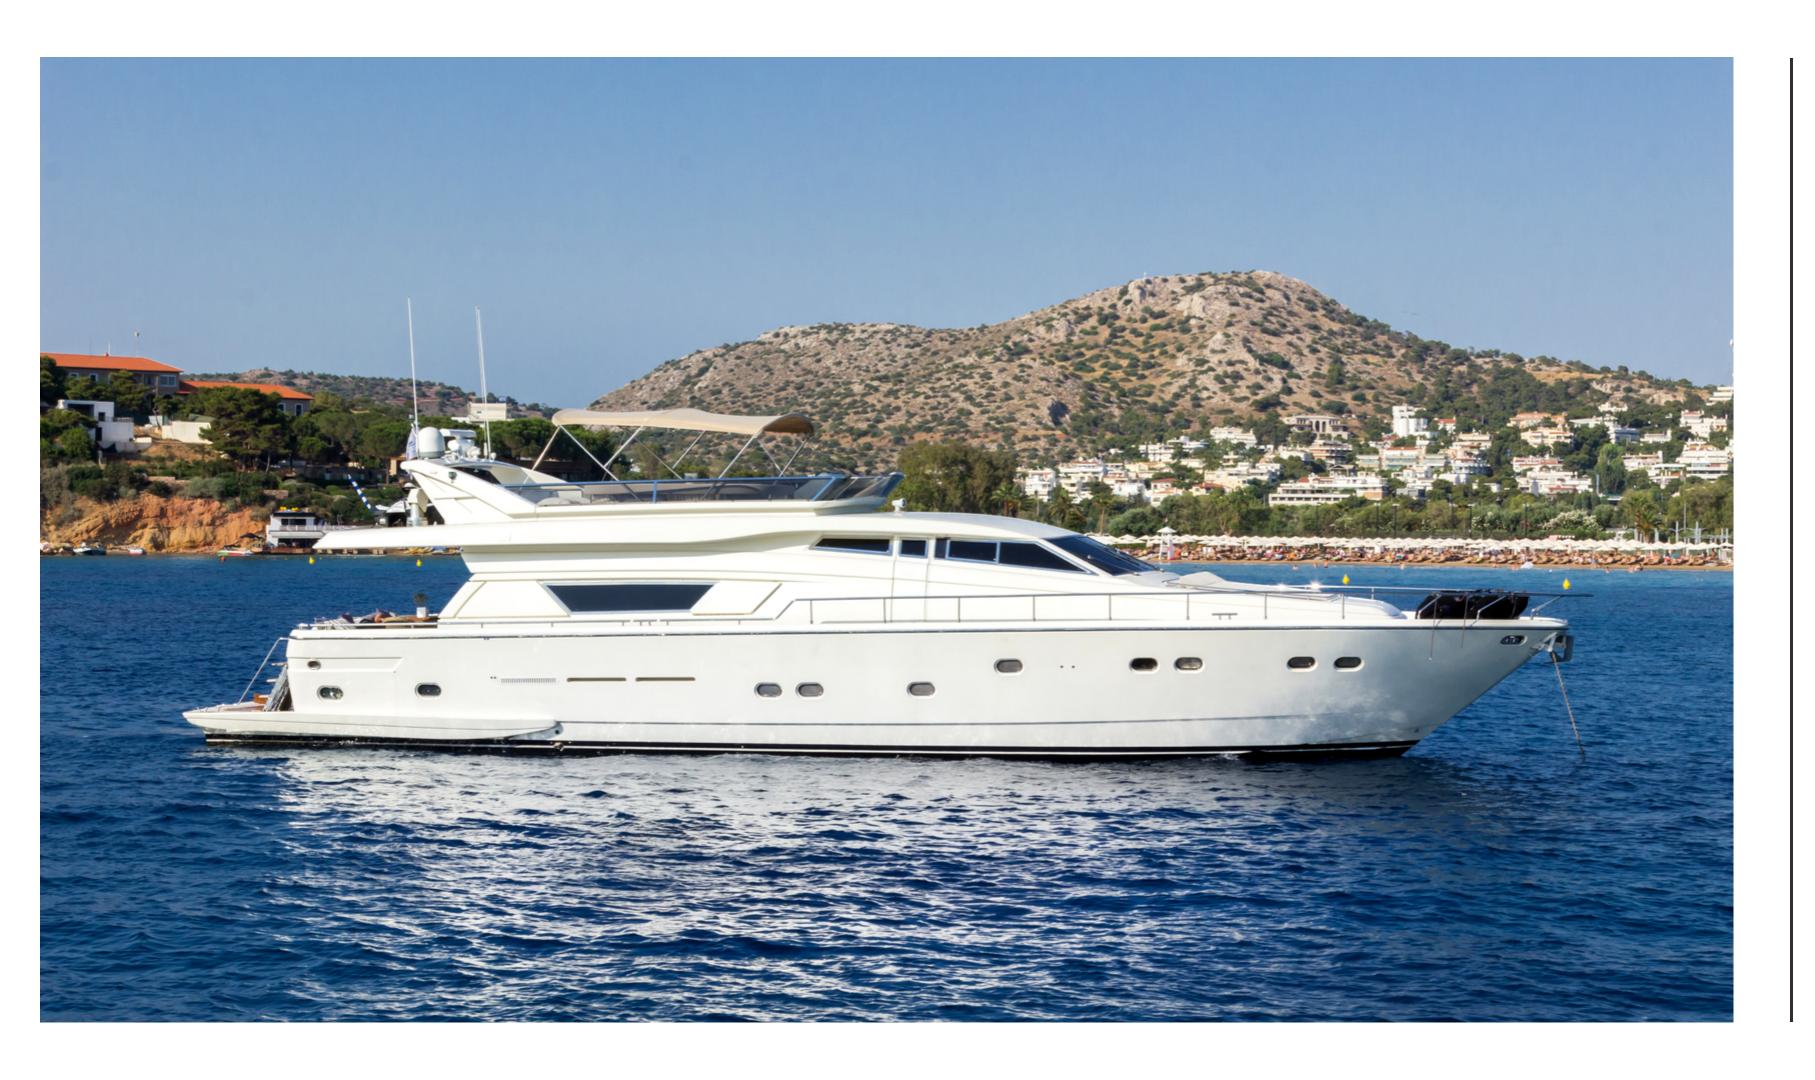

# A FAMILY YACHT

Launched in 2000 and refitted in 2018, this
luxury Ferretti 225 has 24m length and boasts a
modern styled interior with accommodation for
8 guests in 4 staterooms: one Master cabin, one
VIP cabin and two twin cabins, all with ensuite facilities.
Luxury motor yacht Vento offers exceptional
range and performance, and is capable of a
comfortable cruising speed of 23 knots..

#### **SPECIFICATIONS**

• Builder: Ferretti

• Number of Crew: 4

• Length: 24,00m (78'9")

• Model: 225

• Build: 2000

• Refit: 2018

• Cruising Speed: 23 kn.