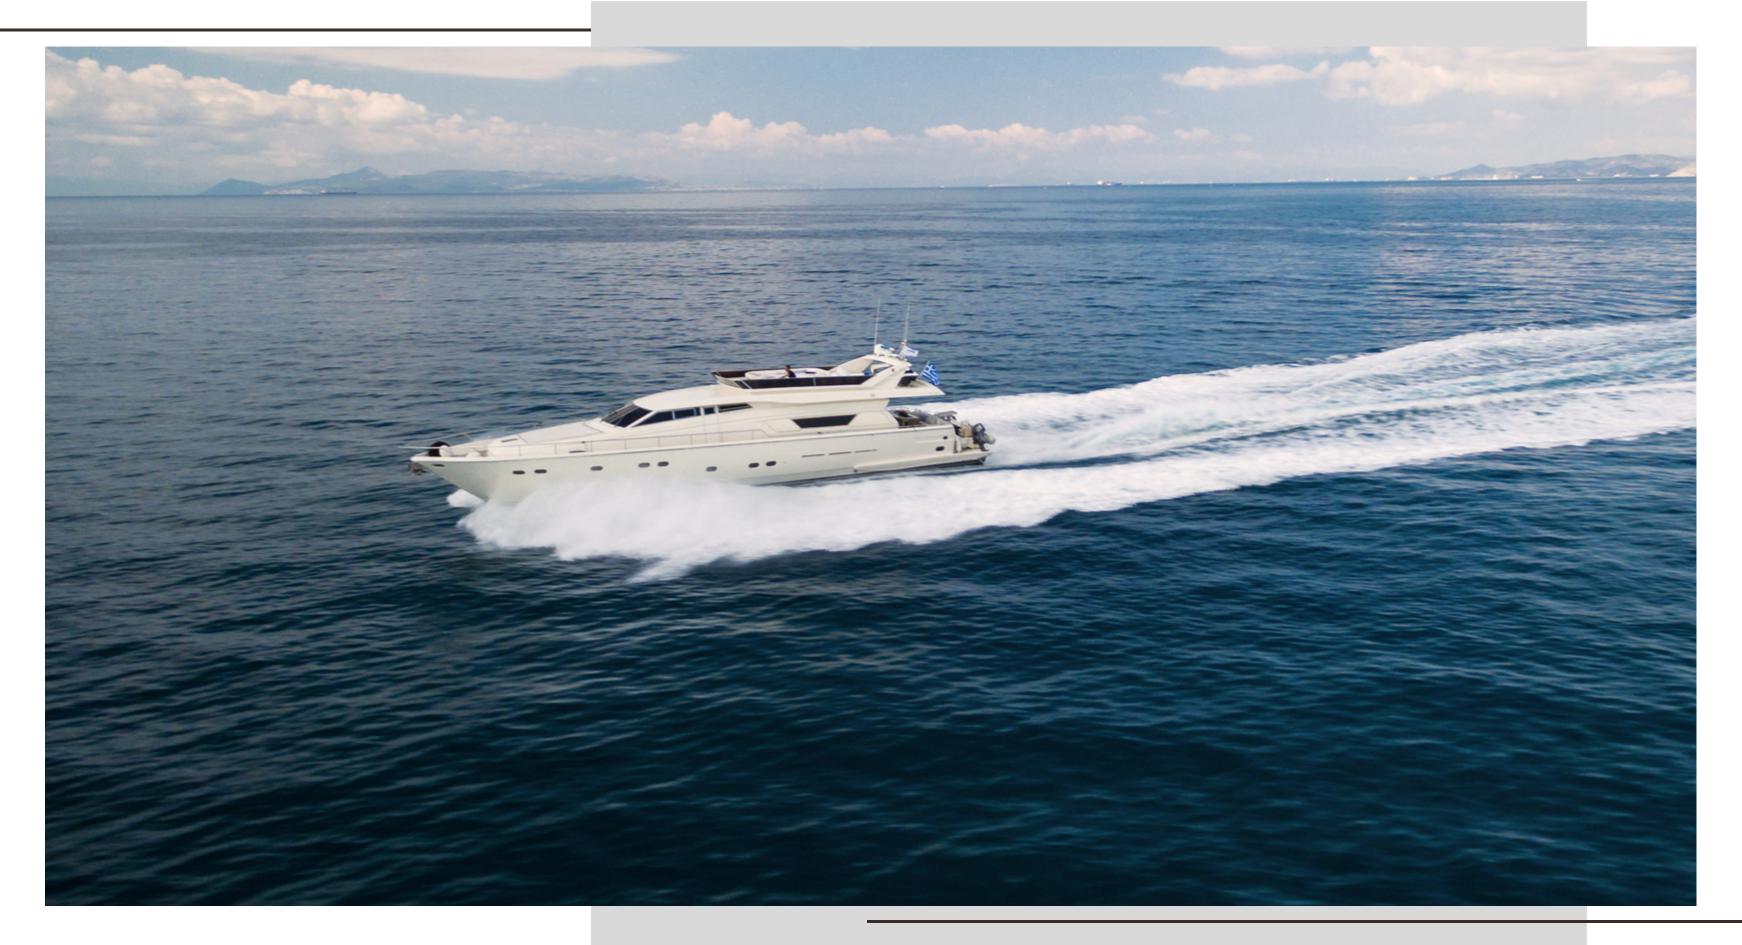

m/y VENTO

The ideal motor yacht

# A FAMILY YACHT

Launched in 2000 and refitted in 2018, this
luxury Ferretti 225 has 24m length and boasts a
modern styled interior with accommodation for
8 guests in 4 staterooms: one Master cabin, one
VIP cabin and two twin cabins, all with ensuite facilities.
Luxury motor yacht Vento offers exceptional
range and performance, and is capable of a
comfortable cruising speed of 23 knots..

#### **SPECIFICATIONS**

• Builder: Ferretti

• Number of Crew: 4

• Length: 24,00m (78'9")

• Model: 225

• Build: 2000

• Refit: 2018

• Cruising Speed: 23 kn.