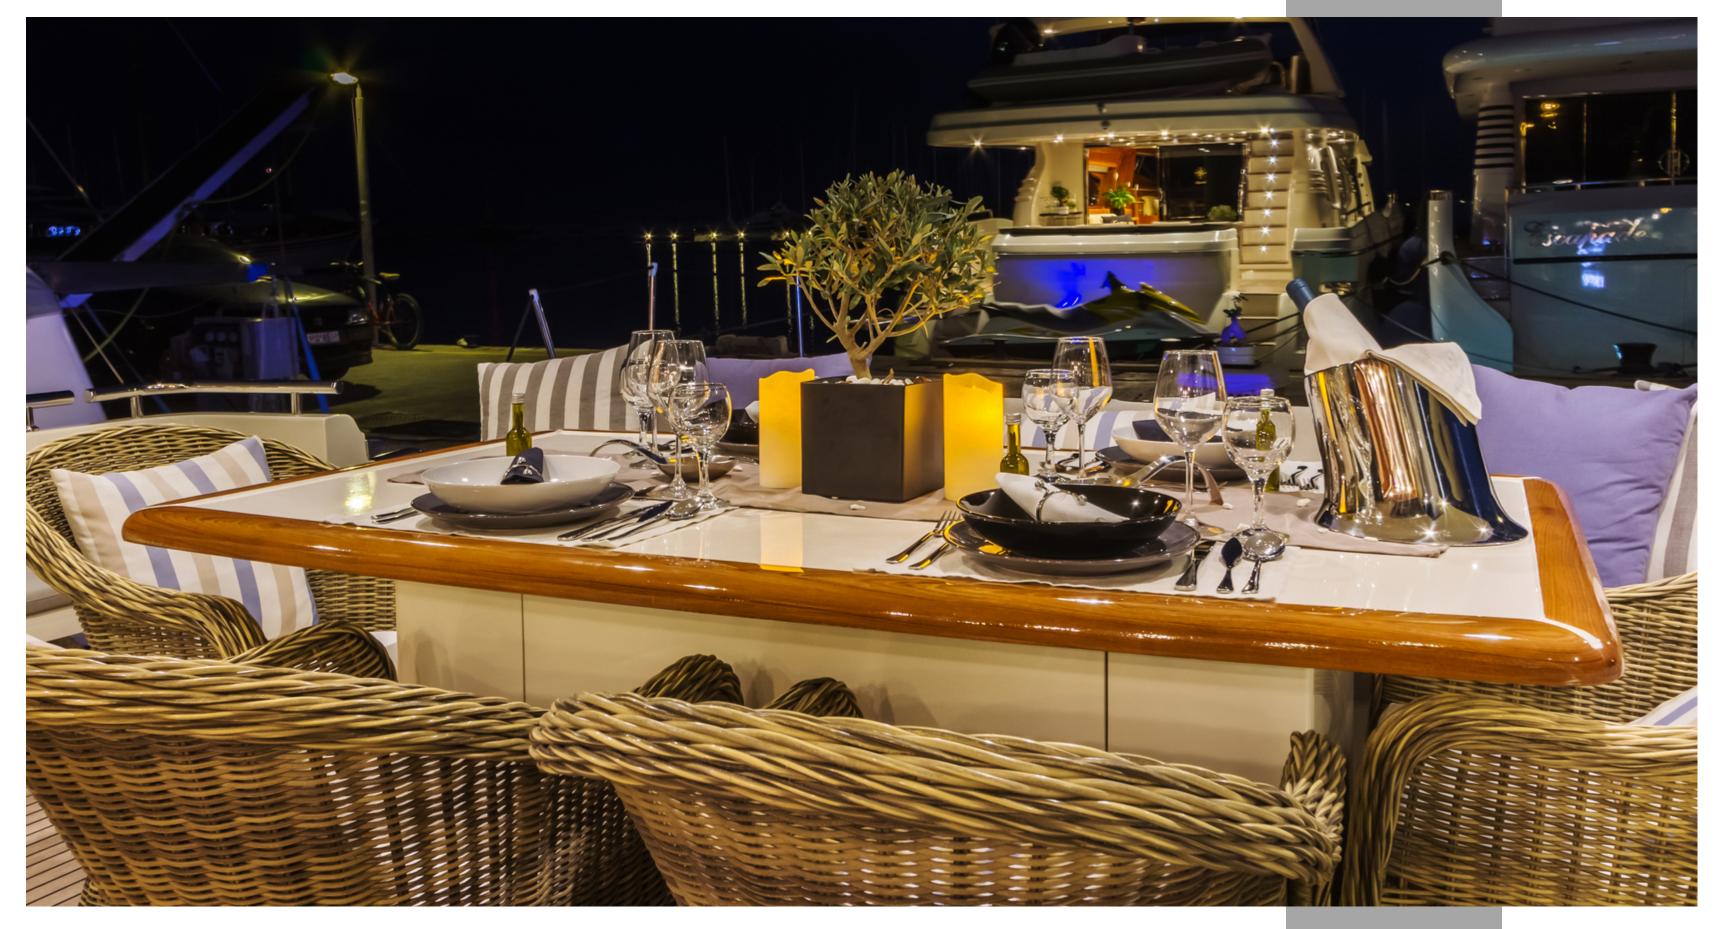

# A FAMILY YACHT

Launched in 2000 and refitted in 2018, this
luxury Ferretti 225 has 24m length and boasts a
modern styled interior with accommodation for
8 guests in 4 staterooms: one Master cabin, one
VIP cabin and two twin cabins, all with ensuite facilities.
Luxury motor yacht Vento offers exceptional
range and performance, and is capable of a
comfortable cruising speed of 23 knots..

### KEY FEATURES

- Elegant interior-Refit 2018
- Spacious sunbathing
- Area and easy access to the water due to her swimming platform
- 4 refitted staterooms 2 double & 2 twins
- Netflix
- Cosmote TV
- Wi-Fi
- Comfortable living & dining area
- Sun beds at the Up Deck
- Professional crew of 4
- Excellent assortment of water toys and tender