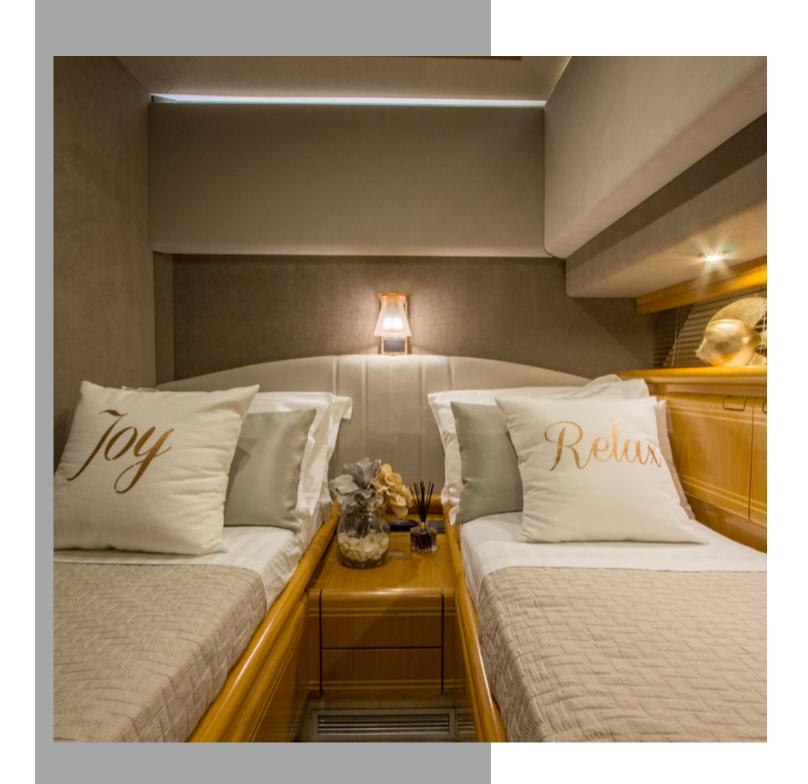

# ACCOMMODATION

1 x Master Cabin
1 x VIP Cabin
2 x Twin Cabins (convertible to double)
4 x Bathrooms

Vento comfortably sleeps 8 to 10 guests in 4 staterooms, including an impressive full beam Master cabin, one VIP cabin and two twin cabins.(with showers en suite)

The two twin cabins can be convertible upon request.