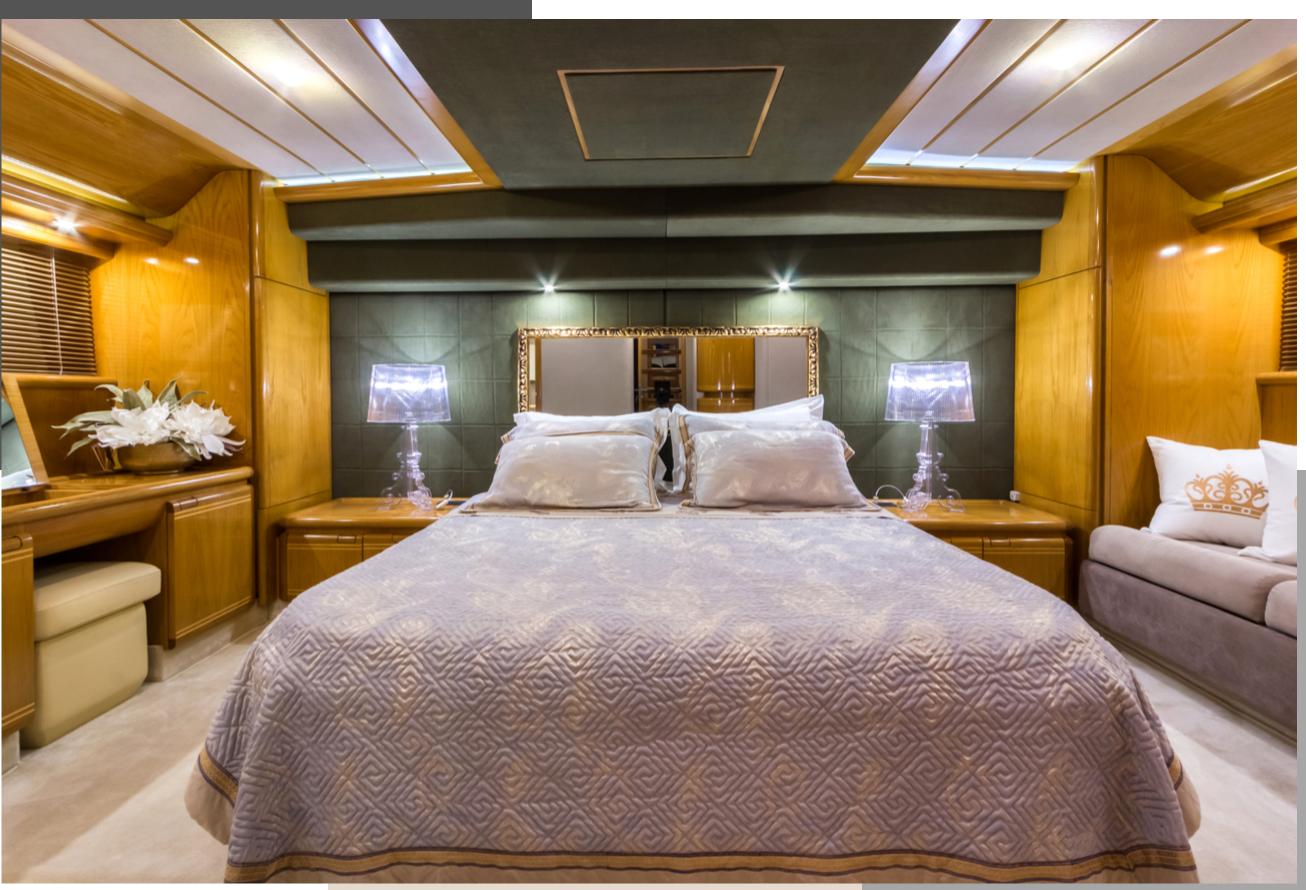

# ACCOMMODATION

1 x Master Cabin
1 x VIP Cabin
2 x Twin Cabins (convertible to double)
4 x Bathrooms

Vento comfortably sleeps 8 to 10 guests in 4 staterooms, including an impressive full beam Master cabin, one VIP cabin and two twin cabins.(with showers en suite)