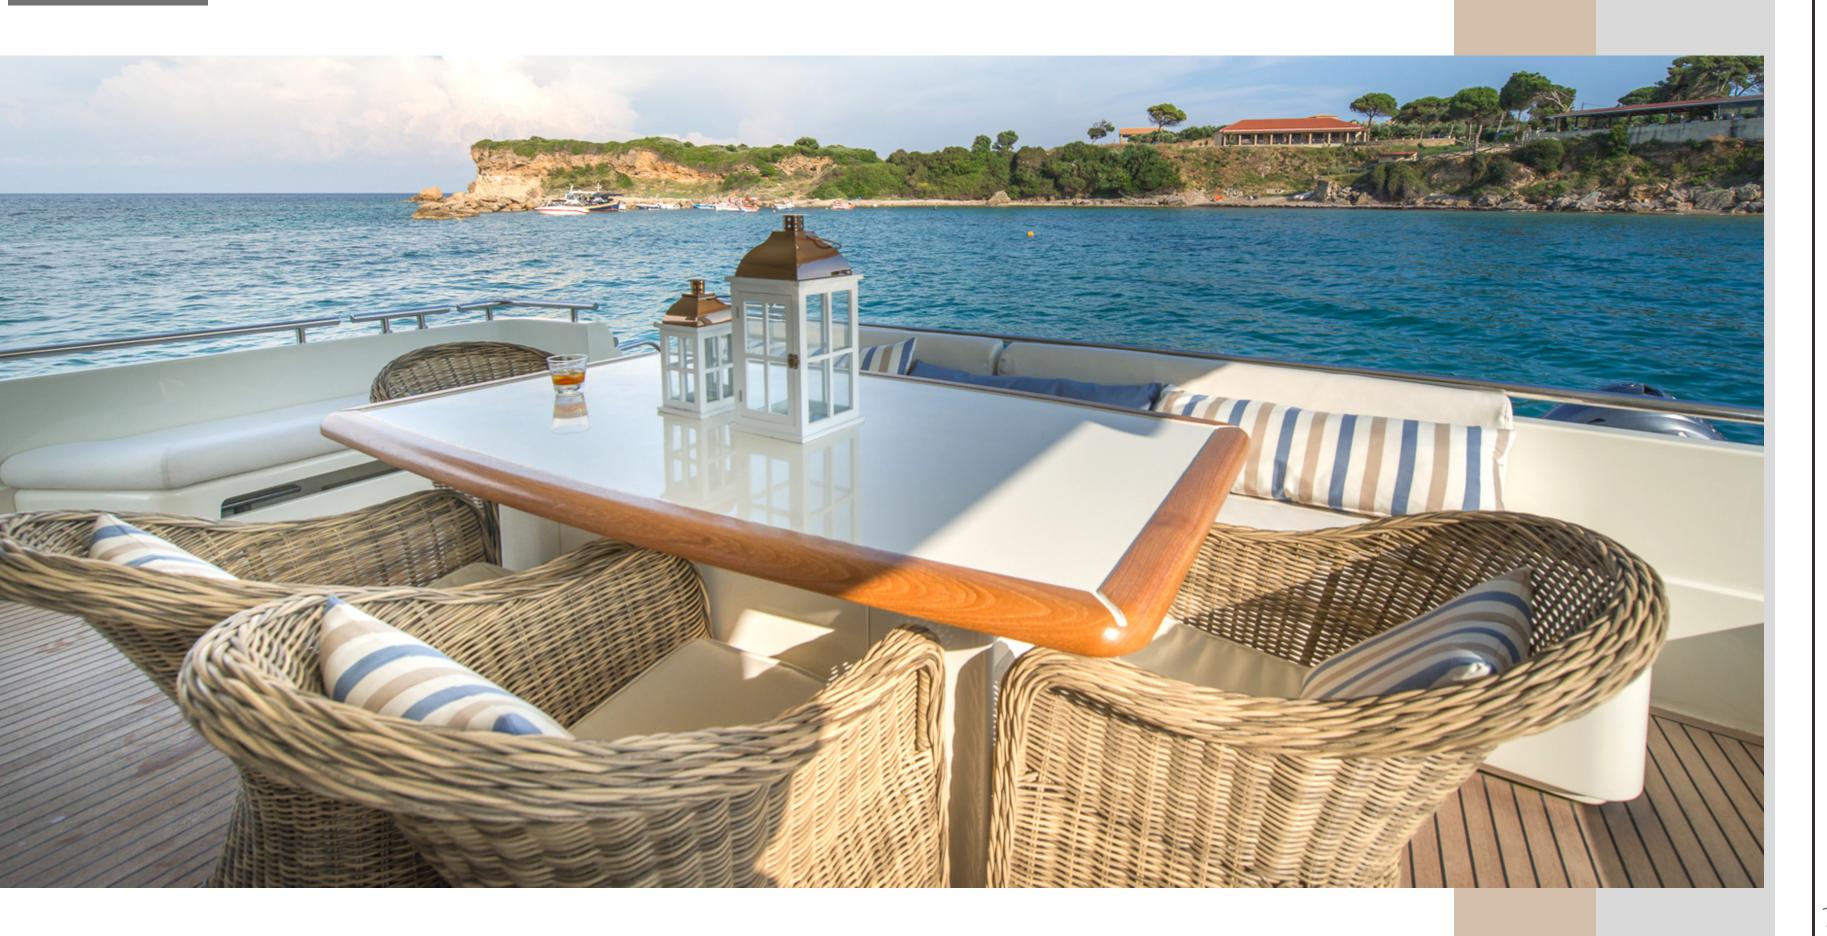

# A FAMILY YACHT

Launched in 2000 and refitted in 2018, this
luxury Ferretti 225 has 24m length and boasts a
modern styled interior with accommodation for
8 guests in 4 staterooms: one Master cabin, one
VIP cabin and two twin cabins, all with ensuite facilities.
Luxury motor yacht Vento offers exceptional
range and performance, and is capable of a
comfortable cruising speed of 23 knots..

### KEY FEATURES

- Elegant interior-Refit 2018
- Spacious sunbathing
- Area and easy access to the water due to her swimming platform
- 4 refitted staterooms 2 double & 2 twins
- Netflix
- Cosmote TV
- Wi-Fi
- Comfortable living & dining area
- Sun beds at the Up Deck
- Professional crew of 4
- Excellent assortment of water toys and tender