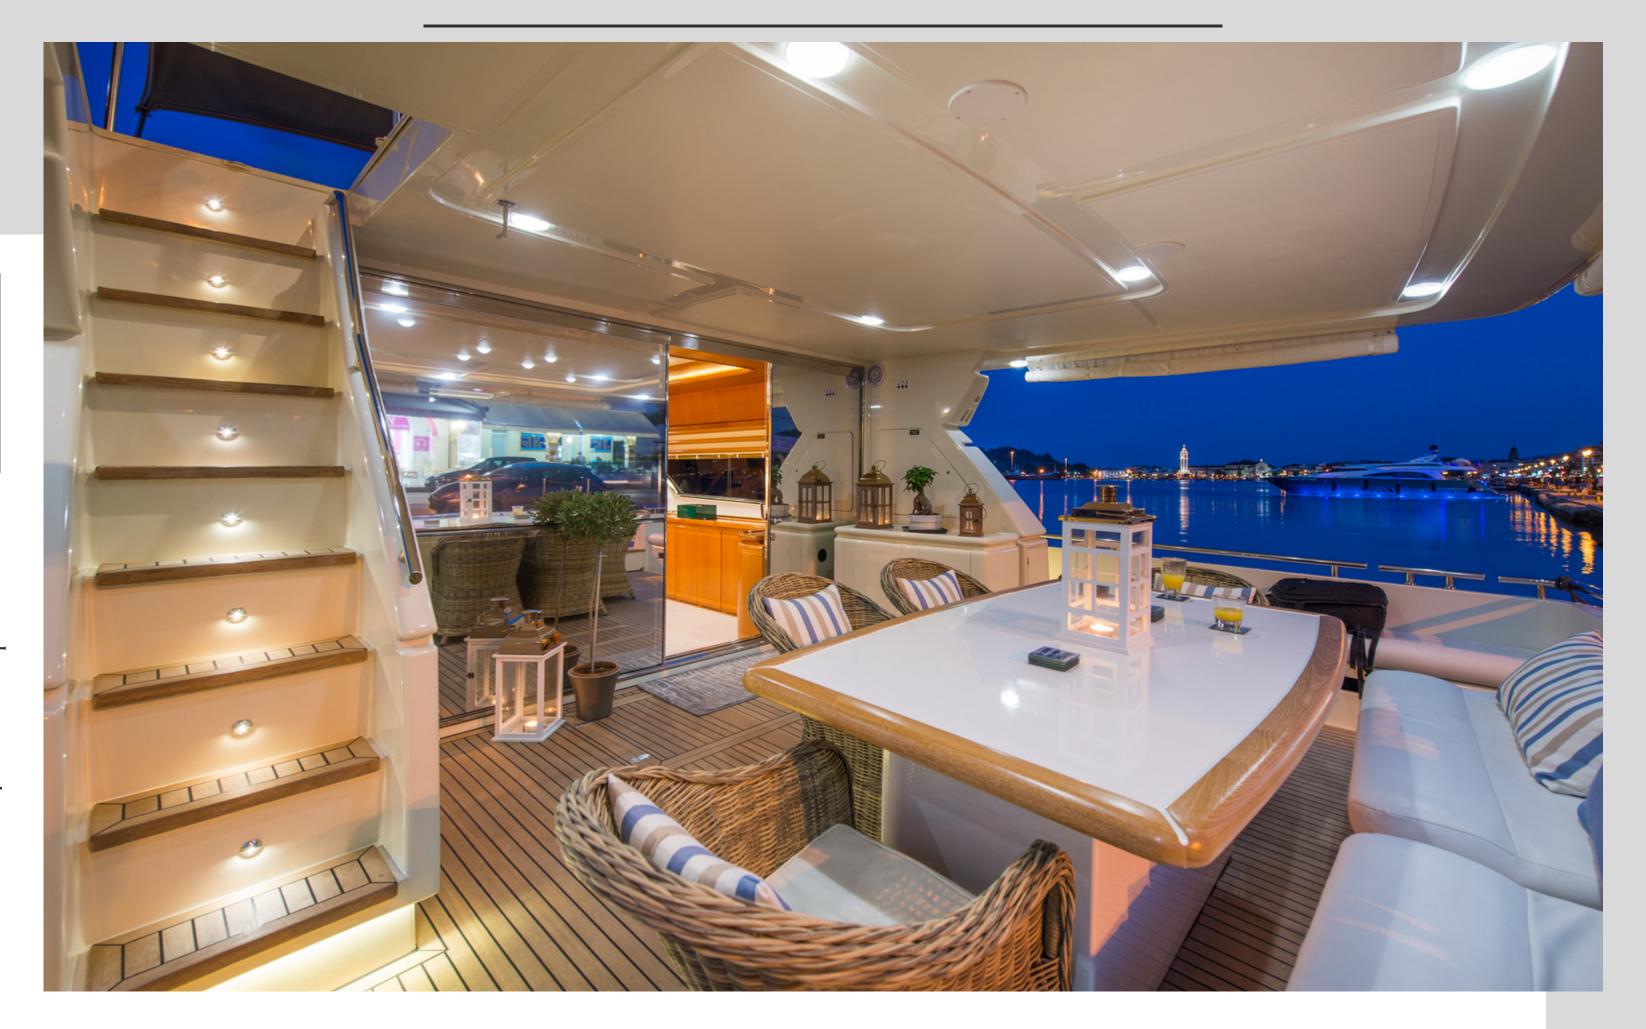

### KEY FEATURES

- Elegant interior-Refit 2018
- Spacious sunbathing
- Area and easy access to the water due to her swimming platform
- 4 refitted staterooms 2 double & 2 twins
- Netflix
- Cosmote TV
- Wi-Fi
- Comfortable living & dining area
- Sun beds at the Up Deck
- Professional crew of 4
- Excellent assortment of water toys and tender