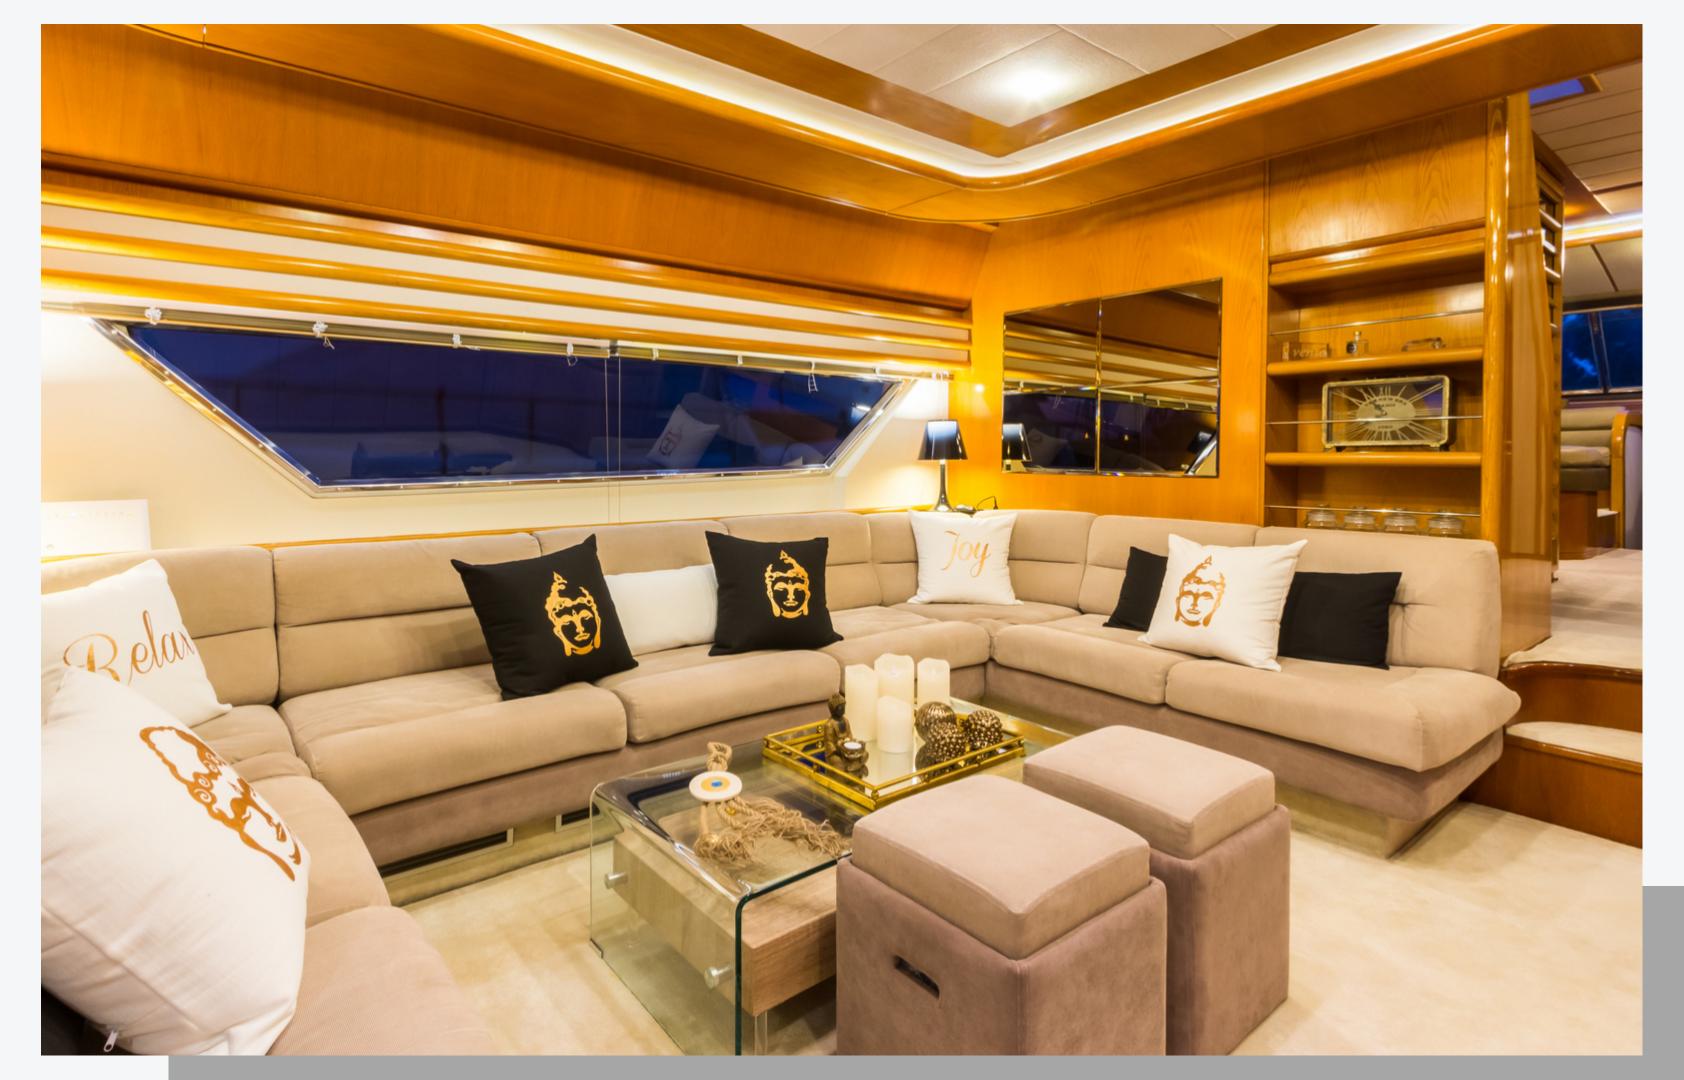

# A FAMILY YACHT

Launched in 2000 and refitted in 2018, this
luxury Ferretti 225 has 24m length and boasts a
modern styled interior with accommodation for
8 guests in 4 staterooms: one Master cabin, one
VIP cabin and two twin cabins, all with ensuite facilities.
Luxury motor yacht Vento offers exceptional
range and performance, and is capable of a
comfortable cruising speed of 23 knots..

### KEY FEATURES

- Elegant interior-Refit 2018
- Spacious sunbathing
- Area and easy access to the water due to her swimming platform
- 4 refitted staterooms 2 double & 2 twins
- Netflix
- Cosmote TV
- Wi-Fi
- Comfortable living & dining area
- Sun beds at the Up Deck
- Professional crew of 4
- Excellent assortment of water toys and tender