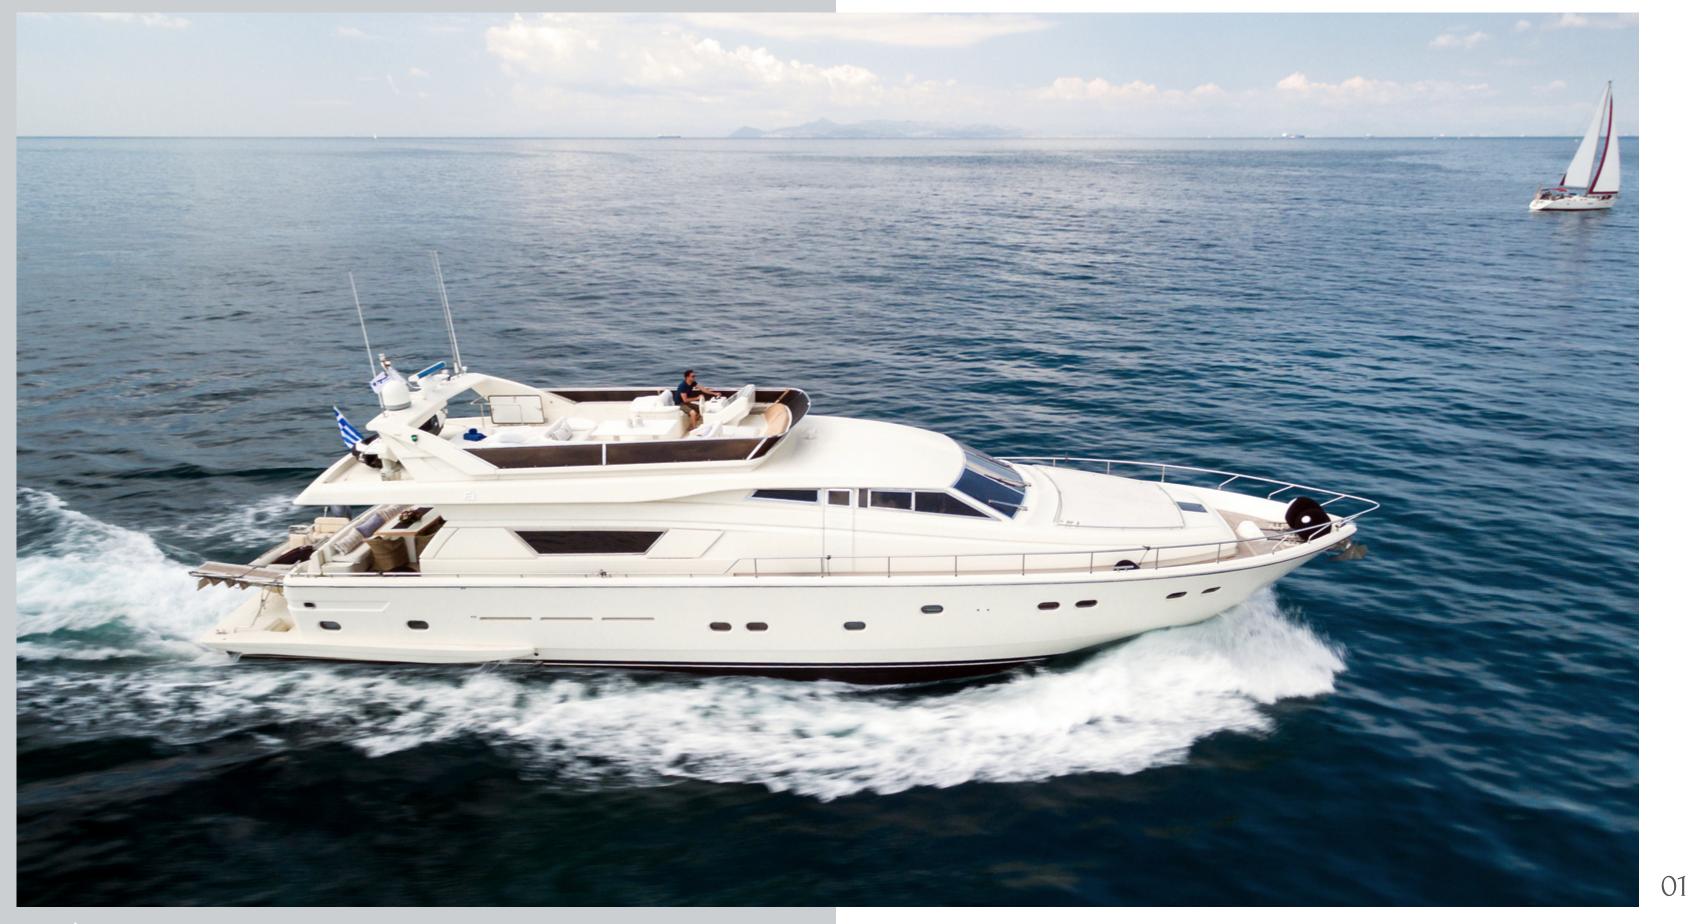

# A FAMILY YACHT

Launched in 2000 and refitted in 2018, this
luxury Ferretti 225 has 24m length and boasts a
modern styled interior with accommodation for
8 guests in 4 staterooms: one Master cabin, one
VIP cabin and two twin cabins, all with ensuite facilities.
Luxury motor yacht Vento offers exceptional
range and performance, and is capable of a
comfortable cruising speed of 23 knots..