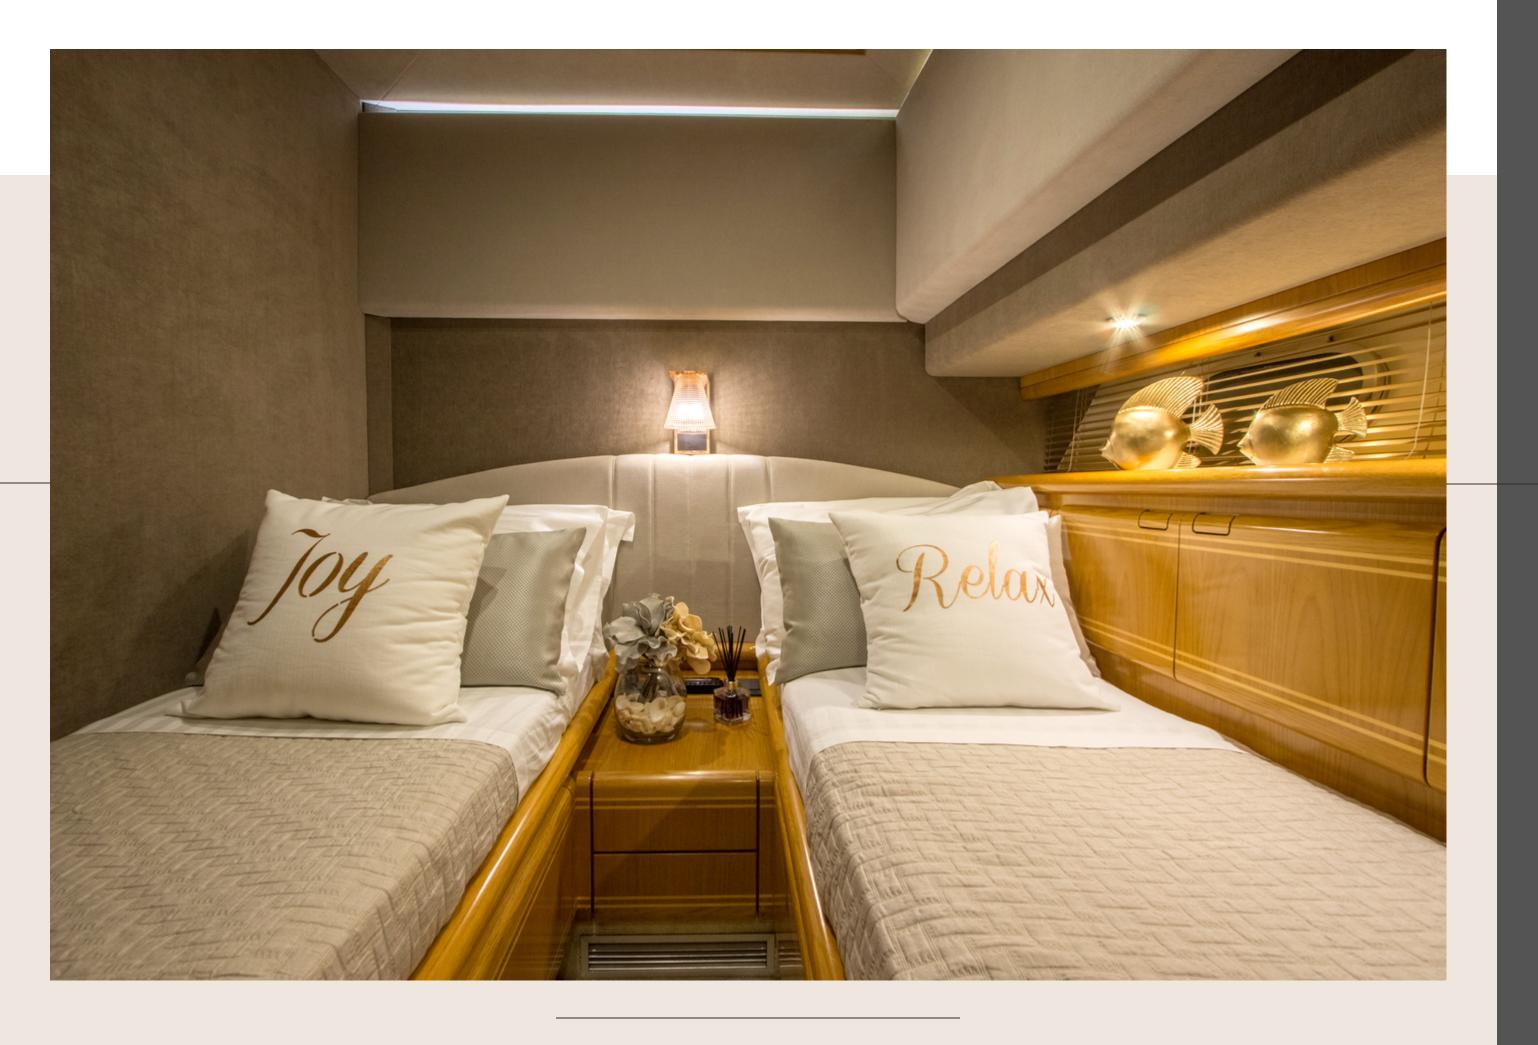

# ACCOMMODATION

1 x Master Cabin
1 x VIP Cabin
2 x Twin Cabins (convertible to double)
4 x Bathrooms

Vento comfortably sleeps 8 to 10 guests in 4 staterooms, including an impressive full beam Master cabin, one VIP cabin and two twin cabins.(with showers en suite)

The two twin cabins can be convertible upon request.