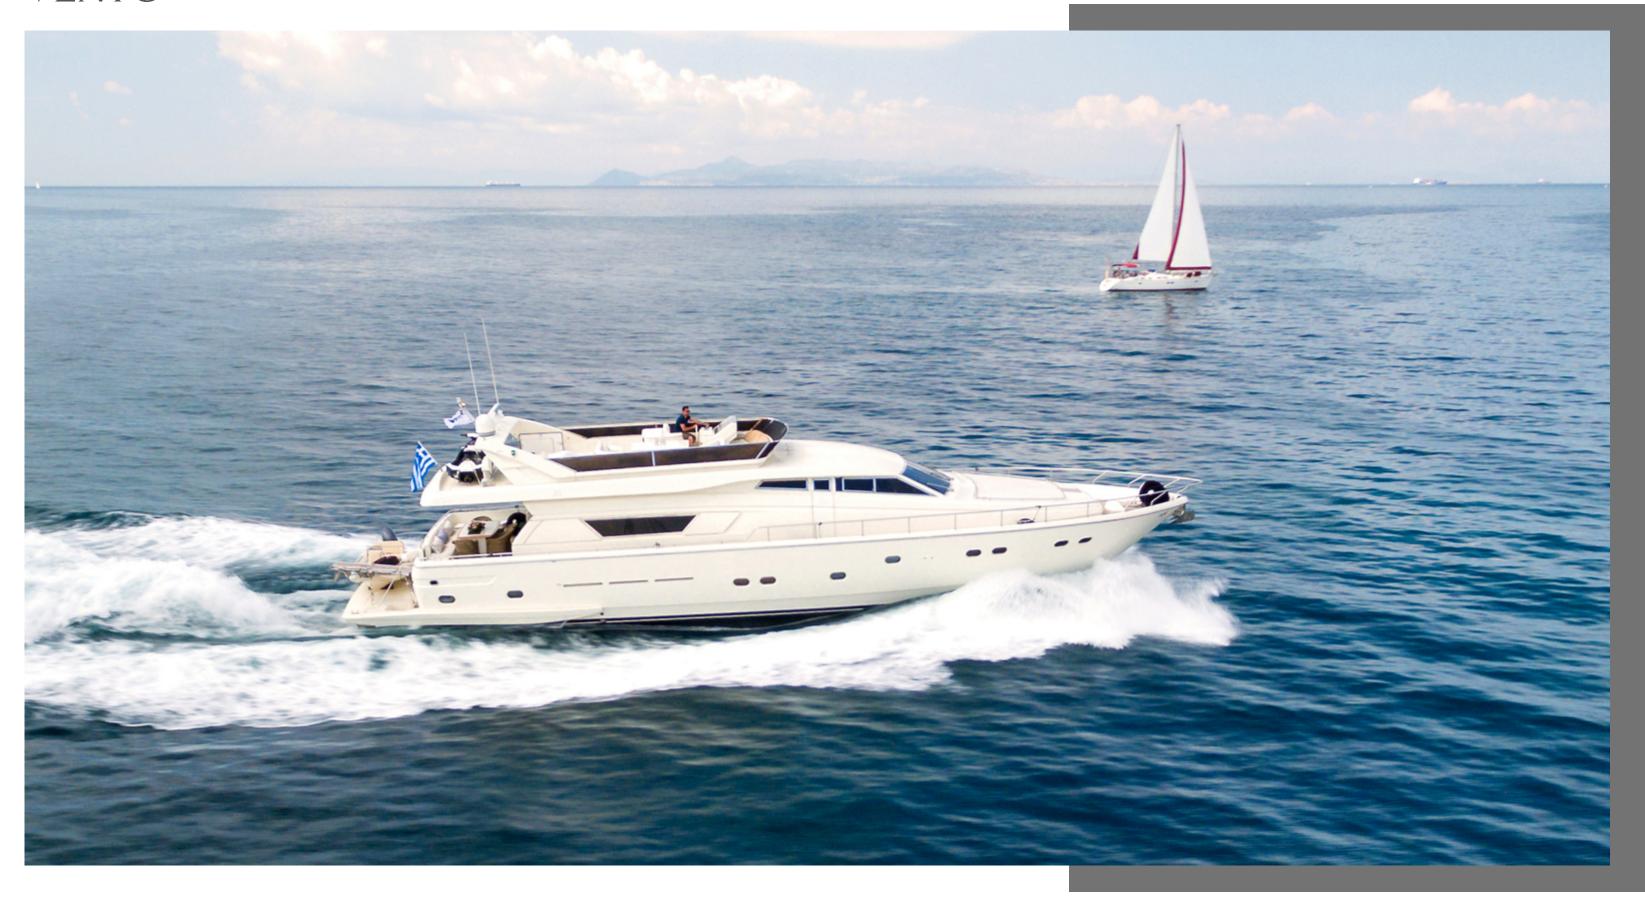

# A FAMILY YACHT

Launched in 2000 and refitted in 2018, this
luxury Ferretti 225 has 24m length and boasts a
modern styled interior with accommodation for
8 guests in 4 staterooms: one Master cabin, one
VIP cabin and two twin cabins, all with ensuite facilities.
Luxury motor yacht Vento offers exceptional
range and performance, and is capable of a
comfortable cruising speed of 23 knots..