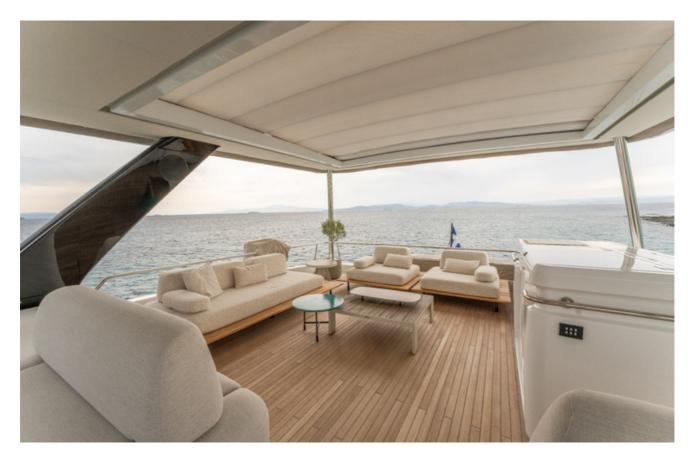

### Exterior

# Key Features

- Vast flybridge featuring a dining area along with an opening hardtop
- Noble & Luxurious Materials
- Forward sliding door that connects the cockpit with the forward platform
- Amazingly efficient fuel consumption
- Palatial teak forward platform