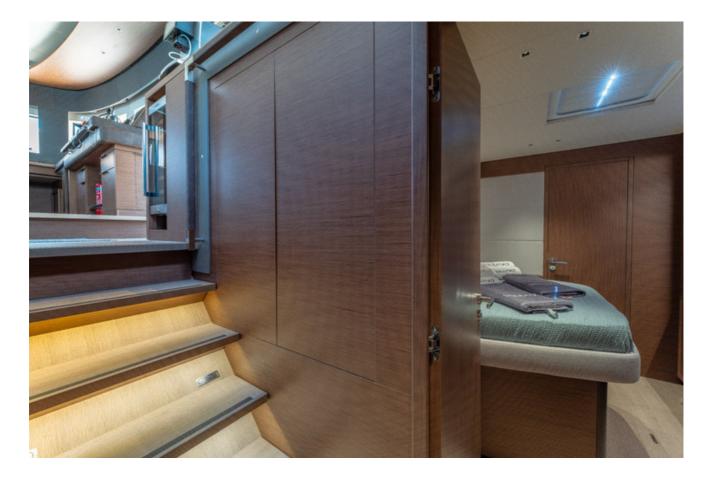

## Interior

## Specifications

Length: 20.15m / 66.1 ft. Beam: 32.11 ft. Draft: 3.9 ft. Year Built: 2023 Builder: Lagoon Cabins: 5 VIP, en-suite & A/C Guests: up to 10 Crew: 4 Home Port: Athens, Greece