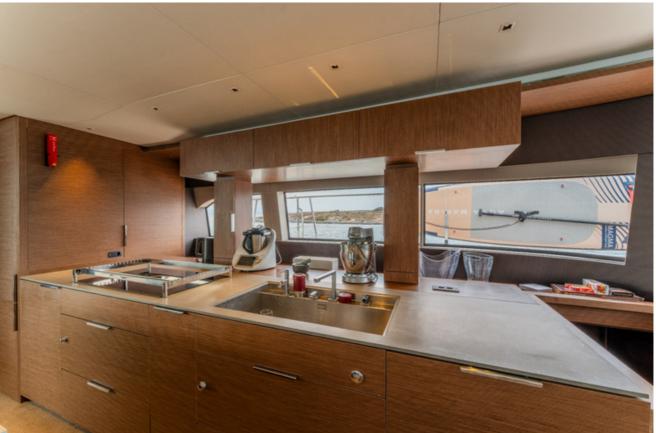

### ABOUT Valium 67

IMAGINE A HEAVEN OF PEACE. A HOME AWAY FROM HOME.

Designed A majestic 67ft. custom catamaran featuring 5 VIP Cabins, able to accommodate up to 10 people. VALIUM 67 expresses first of all a reasoned elegance. An elegance that finds its source within its purity of its lines. A sanctuary shelter from which to explore the vastness. This is freedom, at its purest form.

### Exterior















## Interior











## Specifications

Length: 20.15m / 66.1 ft. Beam: 32.11 ft. Draft: 3.9 ft. Year Built: 2023 Builder: Lagoon Cabins: 5 VIP, en-suite & A/C Guests: up to 10 Crew: 4 Home Port: Athens, Greece



# Key Features

- Vast flybridge featuring a dining area along with an opening hardtop
- Noble & Luxurious Materials
- Forward sliding door that connects the cockpit with the forward platform
- Amazingly efficient fuel consumption
- Palatial teak forward platform