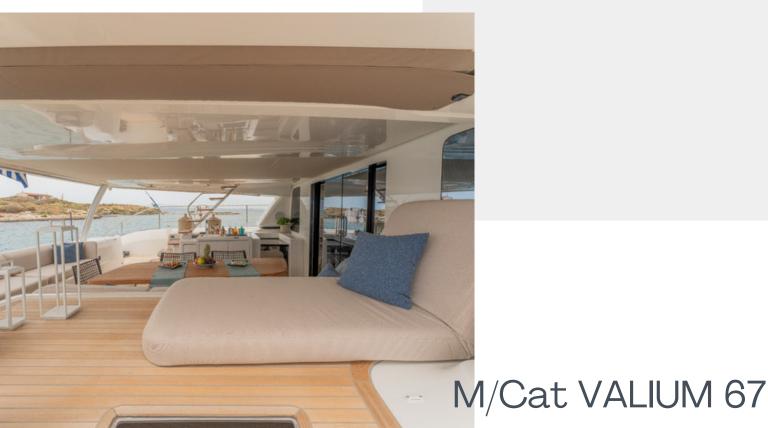

### Exterior

# Key Features

- Vast flybridge featuring a dining area along with an opening hardtop
- Noble & Luxurious Materials
- Forward sliding door that connects the cockpit with the forward platform
- Amazingly efficient fuel consumption
- Palatial teak forward platform