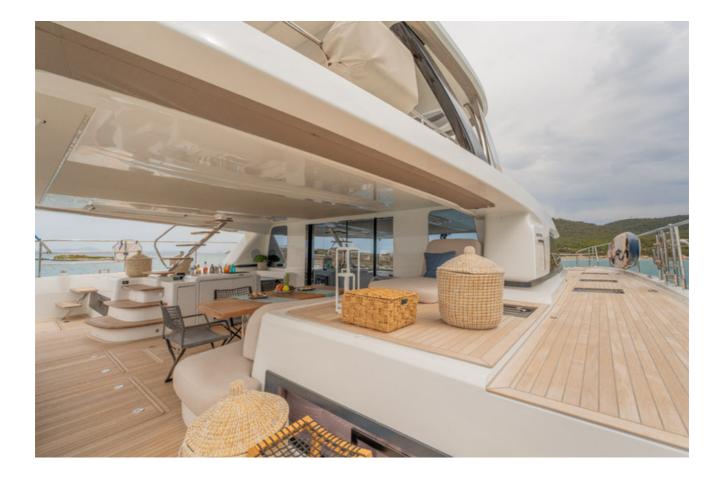

### Exterior

# Key Features

- Vast flybridge featuring a dining area along with an opening hardtop
- Noble & Luxurious Materials
- Forward sliding door that connects the cockpit with the forward platform
- Amazingly efficient fuel consumption
- Palatial teak forward platform