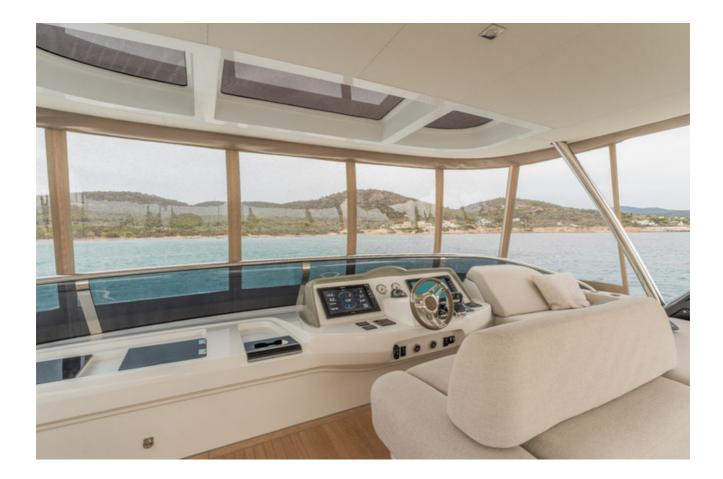

### ABOUT Valium 67

IMAGINE A HEAVEN OF PEACE. A HOME AWAY FROM HOME.

Designed A majestic 67ft. custom catamaran featuring 5 VIP Cabins, able to accommodate up to 10 people. VALIUM 67 expresses first of all a reasoned elegance. An elegance that finds its source within its purity of its lines. A sanctuary shelter from which to explore the vastness. This is freedom, at its purest form.

### Exterior















## Interior











## Specifications

Length: 20.15m / 66.1 ft. Beam: 32.11 ft. Draft: 3.9 ft. Year Built: 2023 Builder: Lagoon Cabins: 5 VIP, en-suite & A/C Guests: up to 10 Crew: 4 Home Port: Athens, Greece



# Key Features

- Vast flybridge featuring a dining area along with an opening hardtop
- Noble & Luxurious Materials
- Forward sliding door that connects the cockpit with the forward platform
- Amazingly efficient fuel consumption
- Palatial teak forward platform