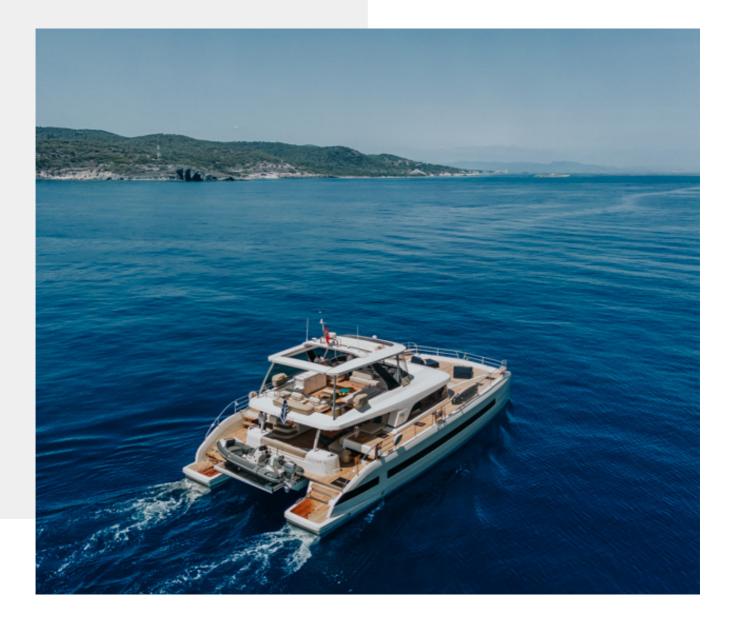

### ABOUT Valium 67

IMAGINE A HEAVEN OF PEACE. A HOME AWAY FROM HOME.

Designed A majestic 67ft. custom catamaran featuring 5 VIP Cabins, able to accommodate up to 10 people. VALIUM 67 expresses first of all a reasoned elegance. An elegance that finds its source within its purity of its lines. A sanctuary shelter from which to explore the vastness. This is freedom, at its purest form.

### Exterior















## Interior











## Specifications

Length: 20.15m / 66.1 ft. Beam: 32.11 ft. Draft: 3.9 ft. Year Built: 2023 Builder: Lagoon Cabins: 5 VIP, en-suite & A/C Guests: up to 10 Crew: 4 Home Port: Athens, Greece



# Key Features

- Vast flybridge featuring a dining area along with an opening hardtop
- Noble & Luxurious Materials
- Forward sliding door that connects the cockpit with the forward platform
- Amazingly efficient fuel consumption
- Palatial teak forward platform