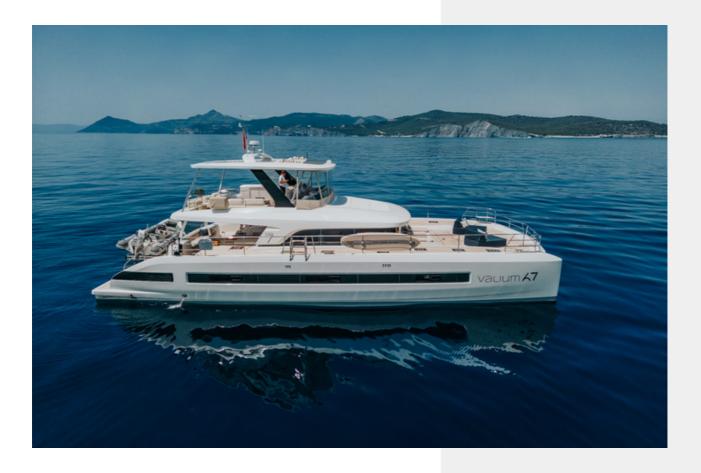

### ABOUT Valium 67

IMAGINE A HEAVEN OF PEACE. A HOME AWAY FROM HOME.

Designed A majestic 67ft. custom catamaran featuring 5 VIP Cabins, able to accommodate up to 10 people. VALIUM 67 expresses first of all a reasoned elegance. An elegance that finds its source within its purity of its lines. A sanctuary shelter from which to explore the vastness. This is freedom, at its purest form.

### Exterior















## Interior











## Specifications

Length: 20.15m / 66.1 ft. Beam: 32.11 ft. Draft: 3.9 ft. Year Built: 2023 Builder: Lagoon Cabins: 5 VIP, en-suite & A/C Guests: up to 10 Crew: 4 Home Port: Athens, Greece



# Key Features

- Vast flybridge featuring a dining area along with an opening hardtop
- Noble & Luxurious Materials
- Forward sliding door that connects the cockpit with the forward platform
- Amazingly efficient fuel consumption
- Palatial teak forward platform