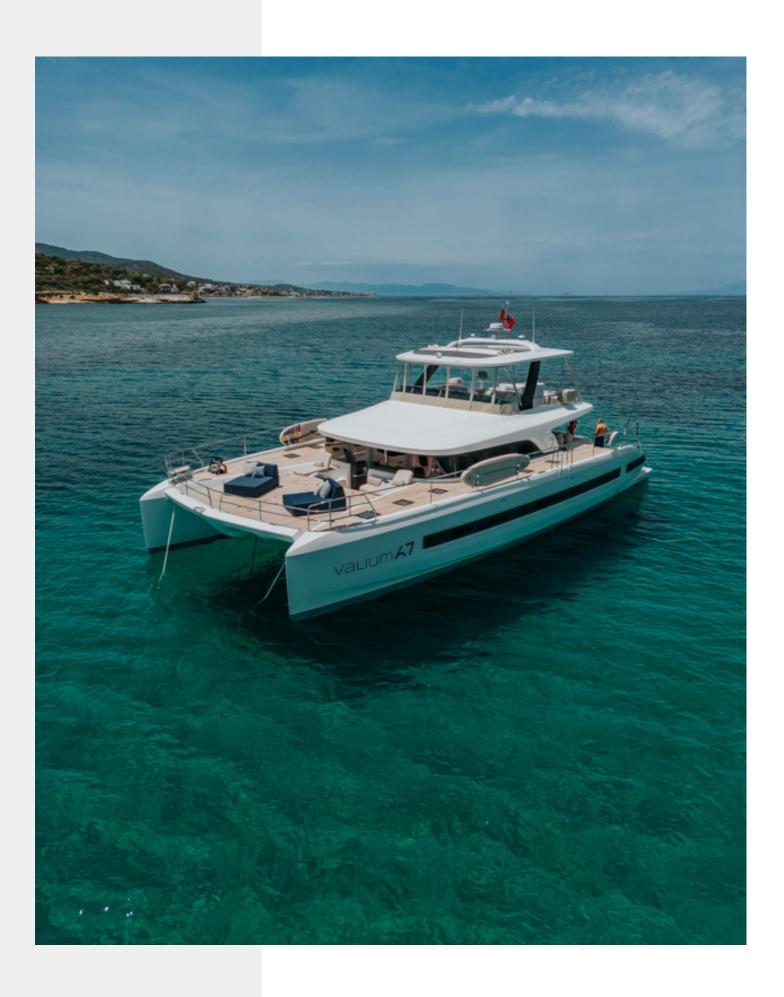

### ABOUT Valium 67

IMAGINE A HEAVEN OF PEACE. A HOME AWAY FROM HOME.

Designed A majestic 67ft. custom catamaran featuring 5 VIP Cabins, able to accommodate up to 10 people. VALIUM 67 expresses first of all a reasoned elegance. An elegance that finds its source within its purity of its lines. A sanctuary shelter from which to explore the vastness. This is freedom, at its purest form.

## Specifications

Length: 20.15m / 66.1 ft. Beam: 32.11 ft. Draft: 3.9 ft. Year Built: 2023 Builder: Lagoon Cabins: 5 VIP, en-suite & A/C Guests: up to 10 Crew: 4 Home Port: Athens, Greece