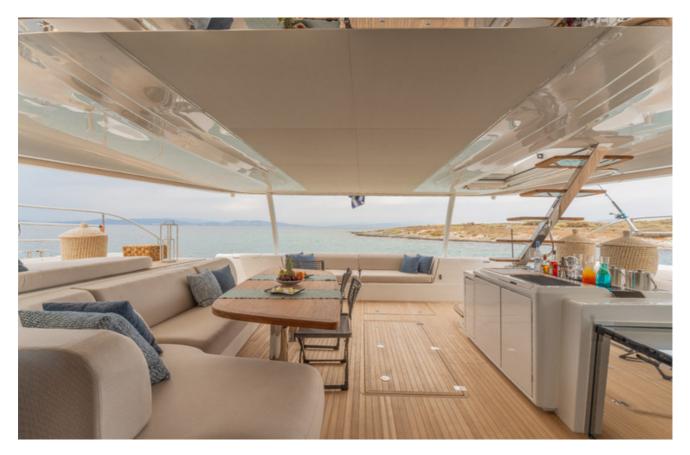

### Exterior

# Key Features

- Vast flybridge featuring a dining area along with an opening hardtop
- Noble & Luxurious Materials
- Forward sliding door that connects the cockpit with the forward platform
- Amazingly efficient fuel consumption
- Palatial teak forward platform