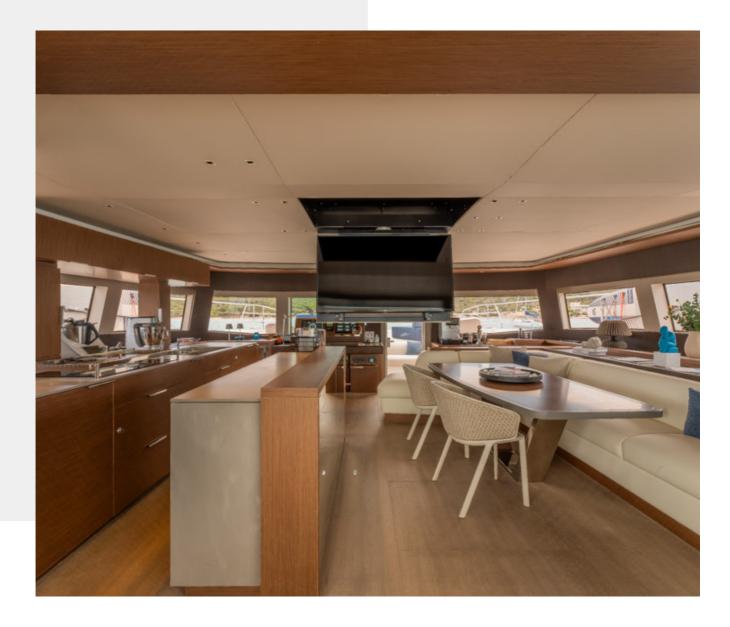

### ABOUT Valium 67

IMAGINE A HEAVEN OF PEACE. A HOME AWAY FROM HOME.

Designed A majestic 67ft. custom catamaran featuring 5 VIP Cabins, able to accommodate up to 10 people. VALIUM 67 expresses first of all a reasoned elegance. An elegance that finds its source within its purity of its lines. A sanctuary shelter from which to explore the vastness. This is freedom, at its purest form.

### Exterior















## Interior











## Specifications

Length: 20.15m / 66.1 ft. Beam: 32.11 ft. Draft: 3.9 ft. Year Built: 2023 Builder: Lagoon Cabins: 5 VIP, en-suite & A/C Guests: up to 10 Crew: 4 Home Port: Athens, Greece



# Key Features

- Vast flybridge featuring a dining area along with an opening hardtop
- Noble & Luxurious Materials
- Forward sliding door that connects the cockpit with the forward platform
- Amazingly efficient fuel consumption
- Palatial teak forward platform