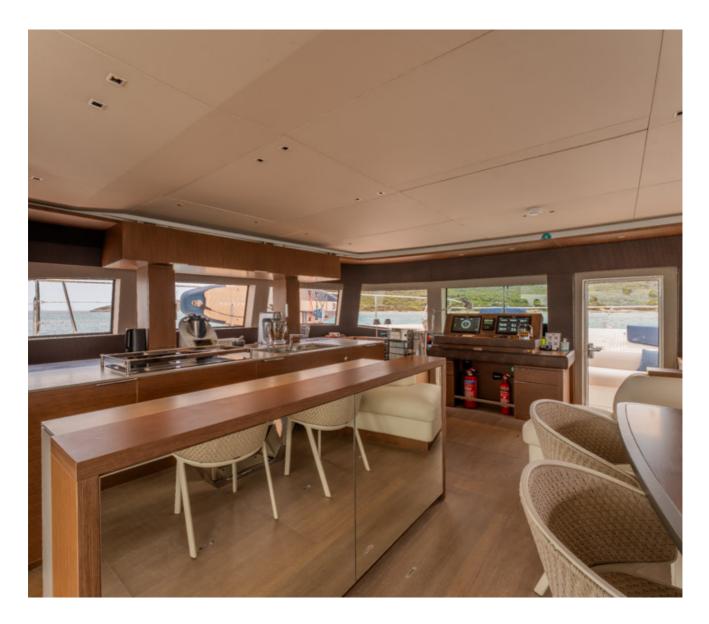

### ABOUT Valium 67

IMAGINE A HEAVEN OF PEACE. A HOME AWAY FROM HOME.

Designed A majestic 67ft. custom catamaran featuring 5 VIP Cabins, able to accommodate up to 10 people. VALIUM 67 expresses first of all a reasoned elegance. An elegance that finds its source within its purity of its lines. A sanctuary shelter from which to explore the vastness. This is freedom, at its purest form.

### Exterior















## Interior











## Specifications

Length: 20.15m / 66.1 ft. Beam: 32.11 ft. Draft: 3.9 ft. Year Built: 2023 Builder: Lagoon Cabins: 5 VIP, en-suite & A/C Guests: up to 10 Crew: 4 Home Port: Athens, Greece



# Key Features

- Vast flybridge featuring a dining area along with an opening hardtop
- Noble & Luxurious Materials
- Forward sliding door that connects the cockpit with the forward platform
- Amazingly efficient fuel consumption
- Palatial teak forward platform