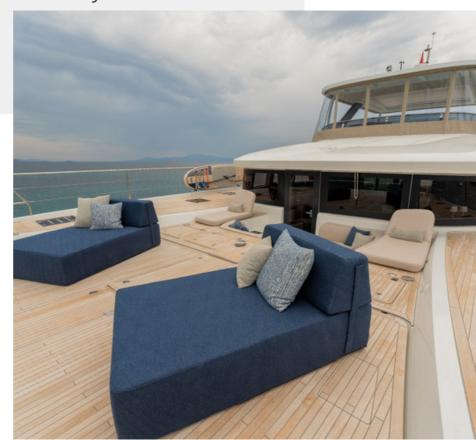

### Exterior

# Key Features

- Vast flybridge featuring a dining area along with an opening hardtop
- Noble & Luxurious Materials
- Forward sliding door that connects the cockpit with the forward platform
- Amazingly efficient fuel consumption
- Palatial teak forward platform