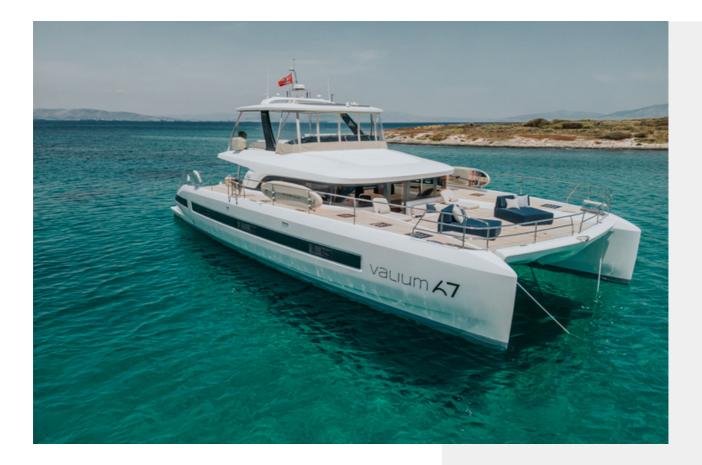

### ABOUT Valium 67

IMAGINE A HEAVEN OF PEACE. A HOME AWAY FROM HOME.

Designed A majestic 67ft. custom catamaran featuring 5 VIP Cabins, able to accommodate up to 10 people. VALIUM 67 expresses first of all a reasoned elegance. An elegance that finds its source within its purity of its lines. A sanctuary shelter from which to explore the vastness. This is freedom, at its purest form.

### Exterior















## Interior











## Specifications

Length: 20.15m / 66.1 ft. Beam: 32.11 ft. Draft: 3.9 ft. Year Built: 2023 Builder: Lagoon Cabins: 5 VIP, en-suite & A/C Guests: up to 10 Crew: 4 Home Port: Athens, Greece



# Key Features

- Vast flybridge featuring a dining area along with an opening hardtop
- Noble & Luxurious Materials
- Forward sliding door that connects the cockpit with the forward platform
- Amazingly efficient fuel consumption
- Palatial teak forward platform