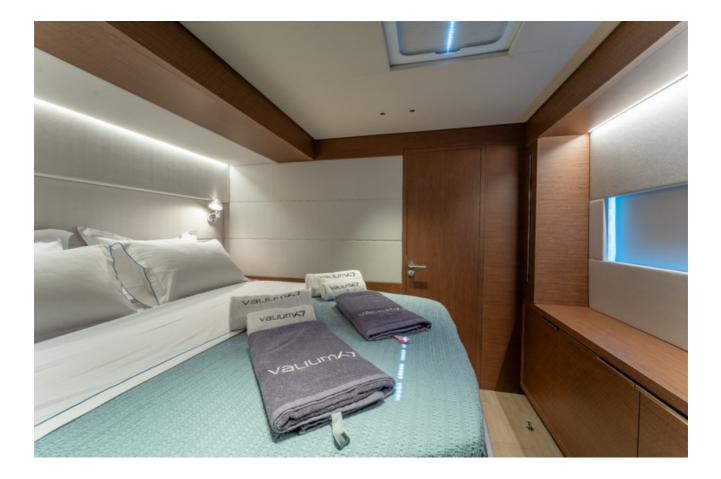

### ABOUT Valium 67

IMAGINE A HEAVEN OF PEACE. A HOME AWAY FROM HOME.

Designed A majestic 67ft. custom catamaran featuring 5 VIP Cabins, able to accommodate up to 10 people. VALIUM 67 expresses first of all a reasoned elegance. An elegance that finds its source within its purity of its lines. A sanctuary shelter from which to explore the vastness. This is freedom, at its purest form.

## Interior