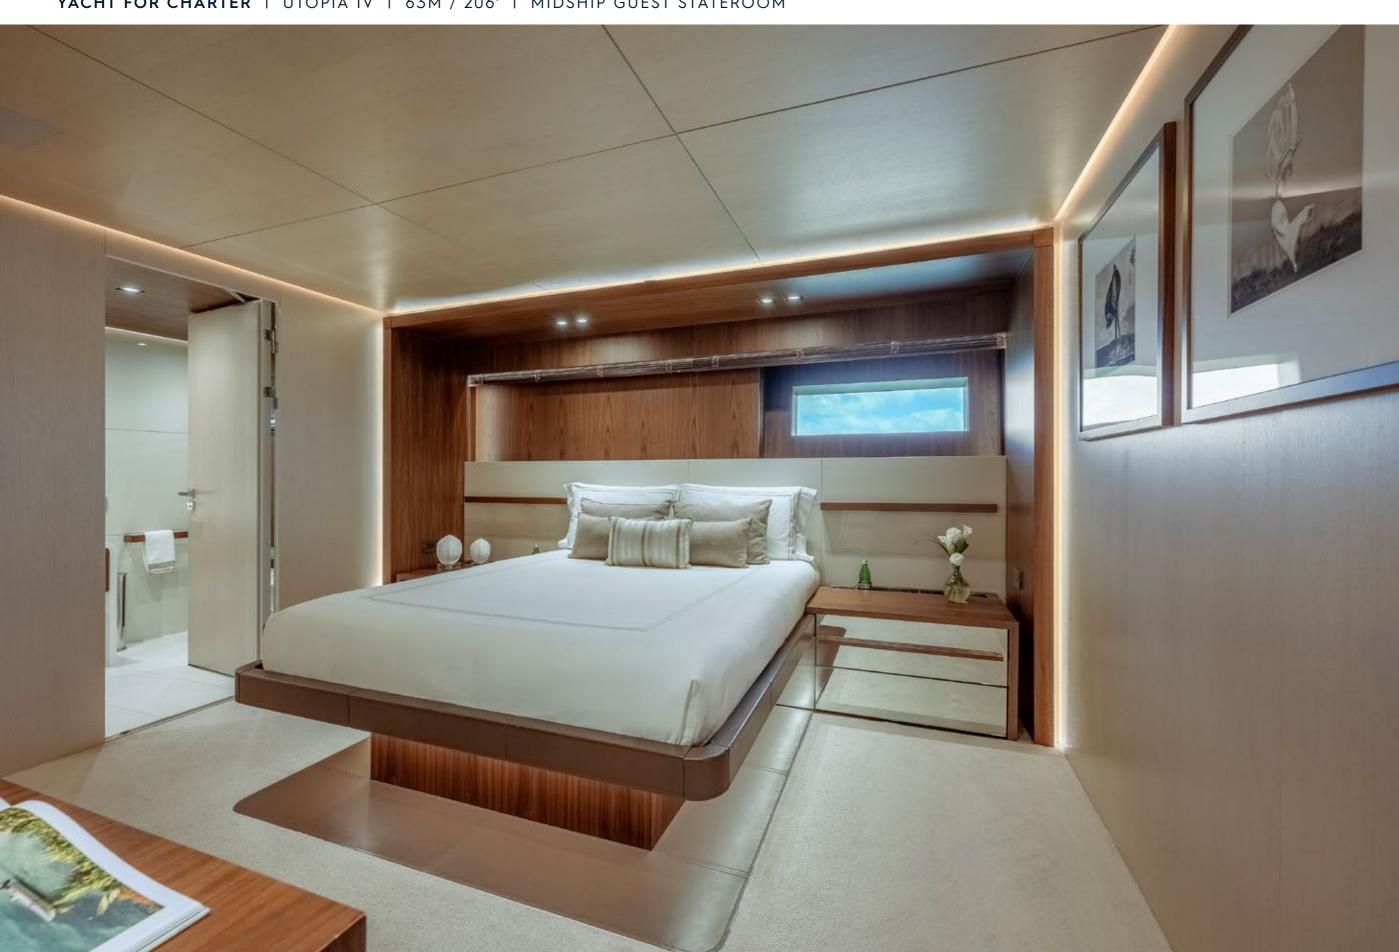

| ROSSINAVI         |
|-------------------|
| 2018 / 2022       |
| 11M / 36'         |
| 6                 |
| 12                |
| 10                |
| 24 KNOTS / 28 MAX |
|                   |

UTOPIA IV is an award-winning yacht that stands out for her impeccable condition, expansive deck spaces, and impressive 764 sq. ft. beach club. Her spectacular design is reflected in her contemporary interior, which creates a welcoming yet luxurious atmosphere. The Master Suite is a private retreat, complete with its own salon, office, and exterior balcony. An excellent choice for families, she offers a dedicated children's playroom adjacent to the formal dining area. Her shallow draft makes her ideal for cruising the Bahamas, and as a U.S. flagged yacht, she is available in Florida and New England!