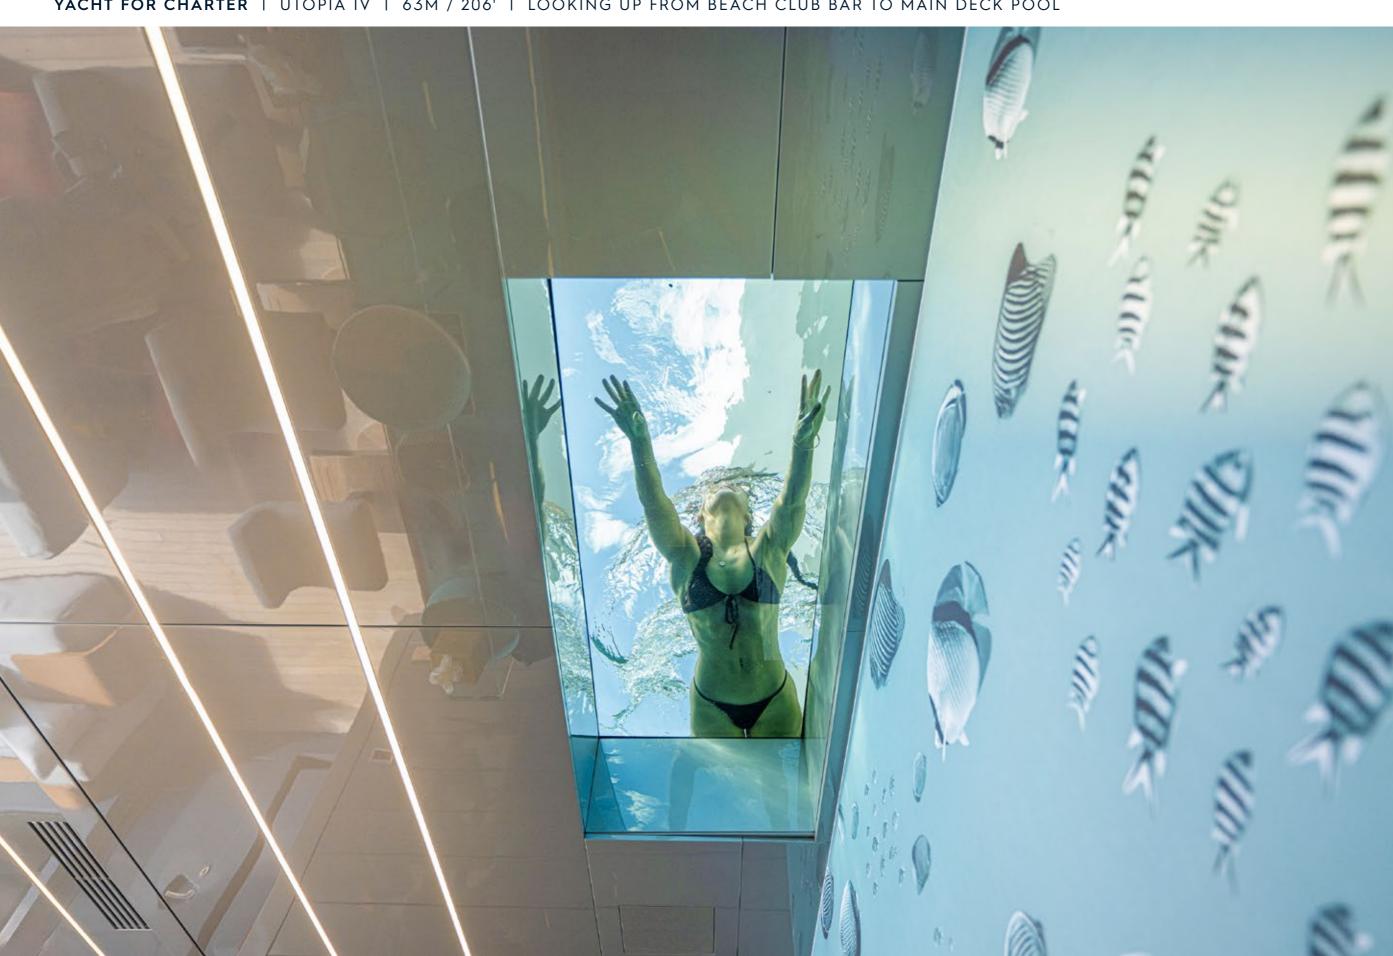

| ROSSINAVI         |
|-------------------|
| 2018 / 2022       |
| 11M / 36'         |
| 6                 |
| 12                |
| 10                |
| 24 KNOTS / 28 MAX |
|                   |

UTOPIA IV is an award-winning yacht that stands out for her impeccable condition, expansive deck spaces, and impressive 764 sq. ft. beach club. Her spectacular design is reflected in her contemporary interior, which creates a welcoming yet luxurious atmosphere. The Master Suite is a private retreat, complete with its own salon, office, and exterior balcony. An excellent choice for families, she offers a dedicated children's playroom adjacent to the formal dining area. Her shallow draft makes her ideal for cruising the Bahamas, and as a U.S. flagged yacht, she is available in Florida and New England!