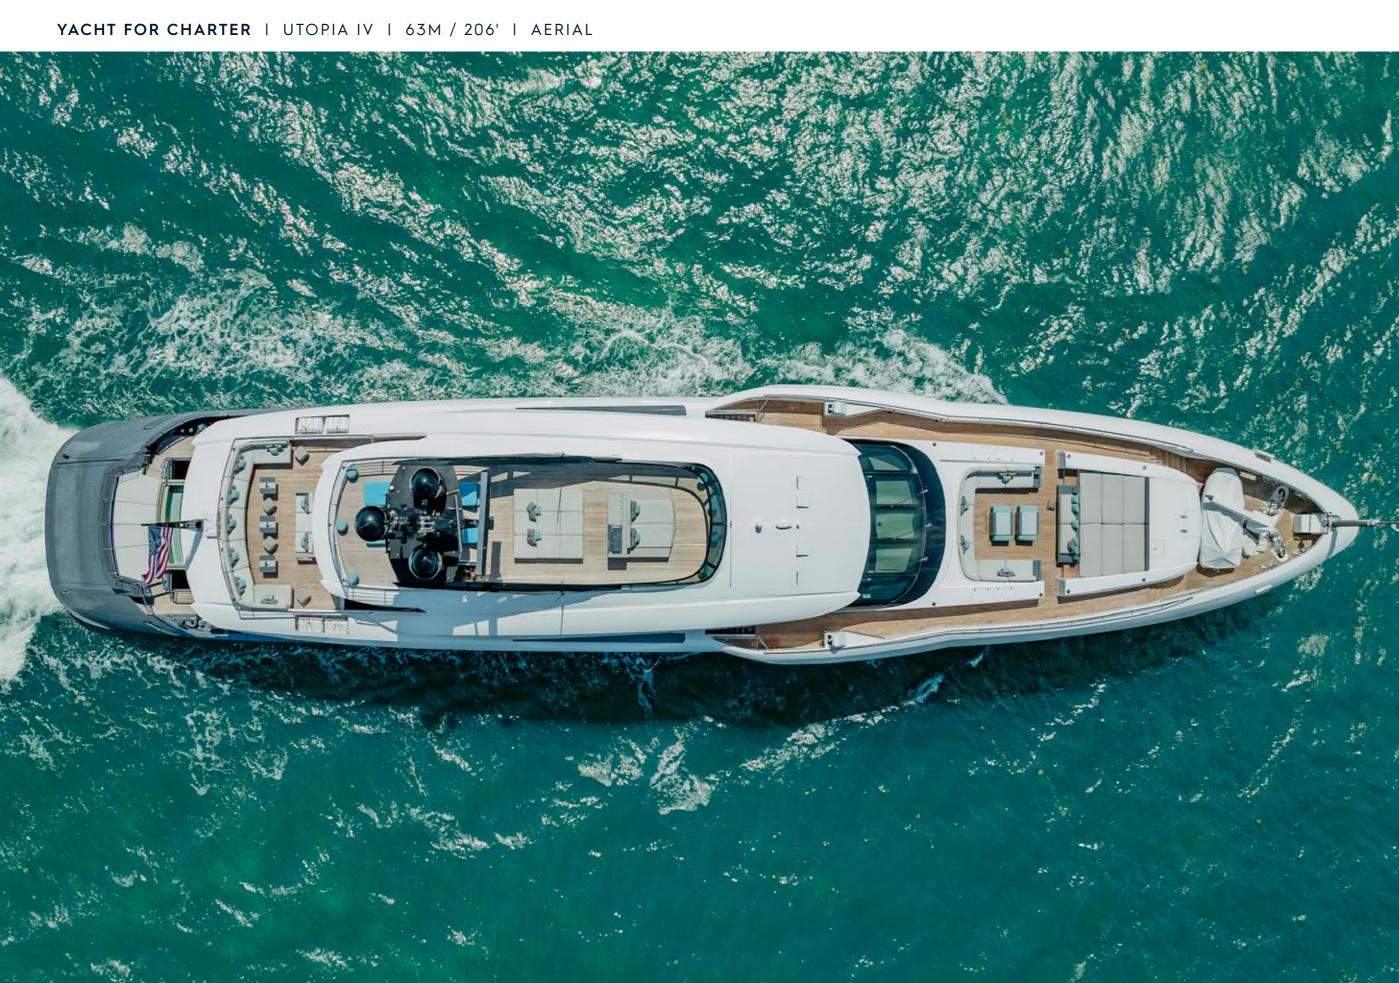

| ROSSINAVI         |
|-------------------|
| 2018 / 2022       |
| 11M / 36'         |
| 6                 |
| 12                |
| 10                |
| 24 KNOTS / 28 MAX |
|                   |

UTOPIA IV is an award-winning yacht that stands out for her impeccable condition, expansive deck spaces, and impressive 764 sq. ft. beach club. Her spectacular design is reflected in her contemporary interior, which creates a welcoming yet luxurious atmosphere. The Master Suite is a private retreat, complete with its own salon, office, and exterior balcony. An excellent choice for families, she offers a dedicated children's playroom adjacent to the formal dining area. Her shallow draft makes her ideal for cruising the Bahamas, and as a U.S. flagged yacht, she is available in Florida and New England!