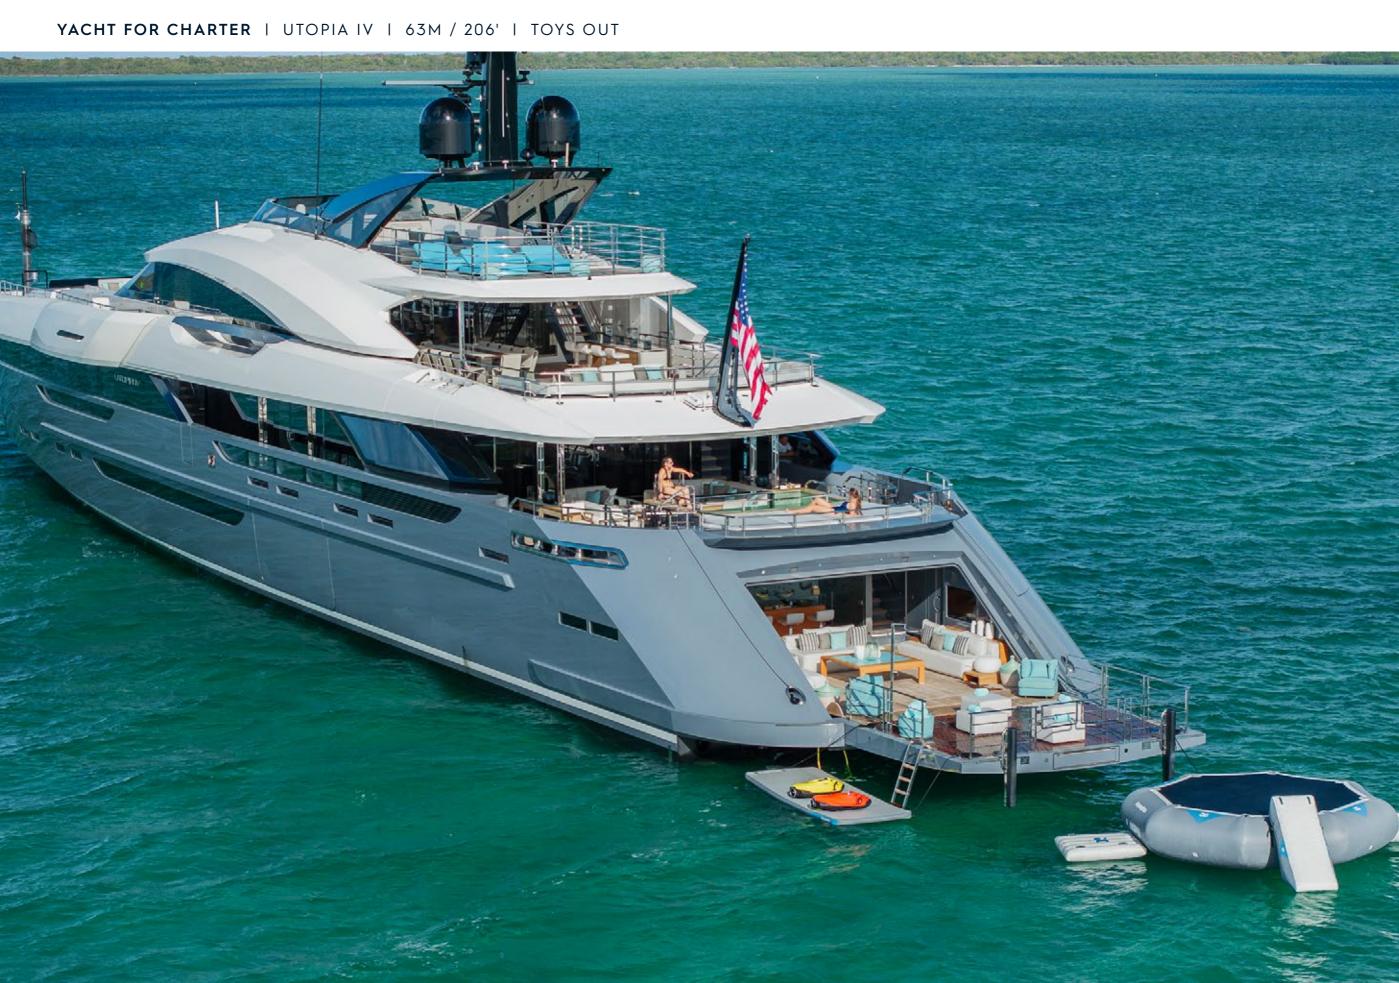

| ROSSINAVI         |
|-------------------|
| 2018 / 2022       |
| 11M / 36'         |
| 6                 |
| 12                |
| 10                |
| 24 KNOTS / 28 MAX |
|                   |

UTOPIA IV is an award-winning yacht that stands out for her impeccable condition, expansive deck spaces, and impressive 764 sq. ft. beach club. Her spectacular design is reflected in her contemporary interior, which creates a welcoming yet luxurious atmosphere. The Master Suite is a private retreat, complete with its own salon, office, and exterior balcony. An excellent choice for families, she offers a dedicated children's playroom adjacent to the formal dining area. Her shallow draft makes her ideal for cruising the Bahamas, and as a U.S. flagged yacht, she is available in Florida and New England!