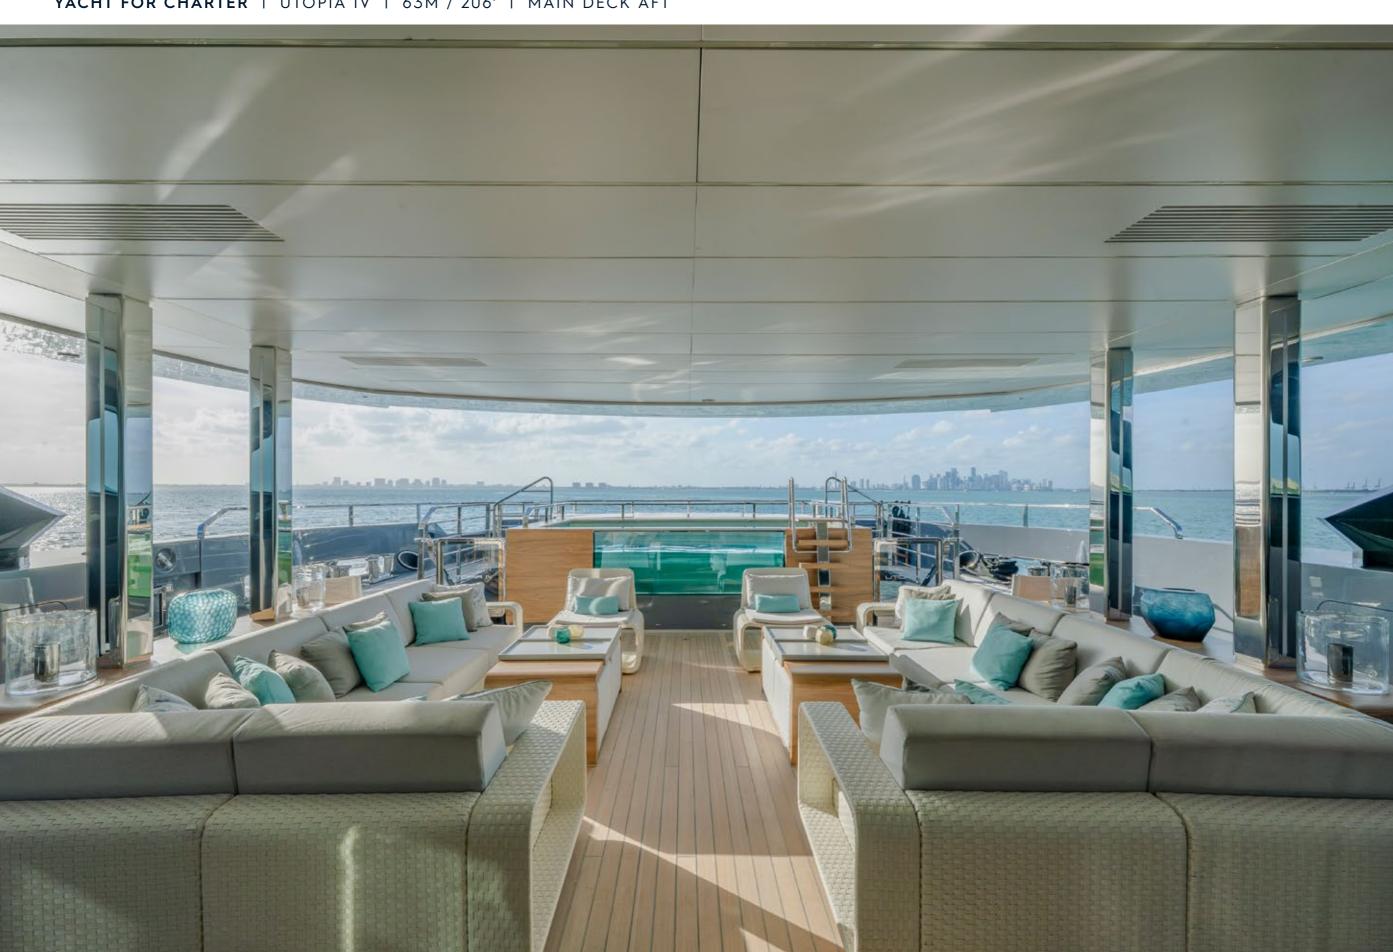

| ROSSINAVI         |
|-------------------|
| 2018 / 2022       |
| 11M / 36'         |
| 6                 |
| 12                |
| 10                |
| 24 KNOTS / 28 MAX |
|                   |

UTOPIA IV is an award-winning yacht that stands out for her impeccable condition, expansive deck spaces, and impressive 764 sq. ft. beach club. Her spectacular design is reflected in her contemporary interior, which creates a welcoming yet luxurious atmosphere. The Master Suite is a private retreat, complete with its own salon, office, and exterior balcony. An excellent choice for families, she offers a dedicated children's playroom adjacent to the formal dining area. Her shallow draft makes her ideal for cruising the Bahamas, and as a U.S. flagged yacht, she is available in Florida and New England!