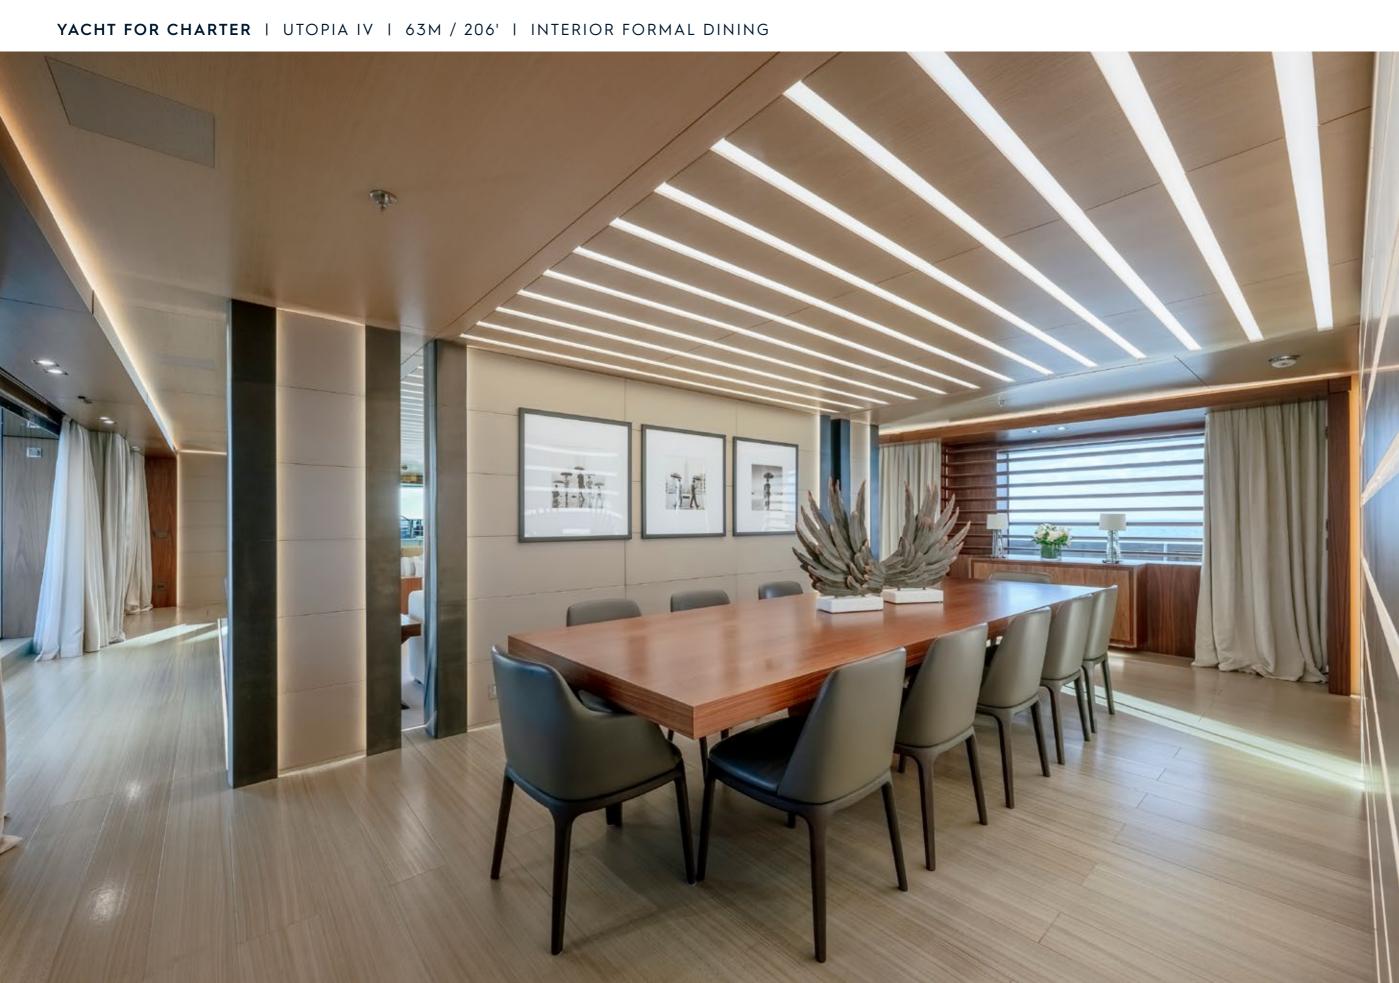

| ROSSINAVI         |
|-------------------|
| 2018 / 2022       |
| 11M / 36'         |
| 6                 |
| 12                |
| 10                |
| 24 KNOTS / 28 MAX |
|                   |

UTOPIA IV is an award-winning yacht that stands out for her impeccable condition, expansive deck spaces, and impressive 764 sq. ft. beach club. Her spectacular design is reflected in her contemporary interior, which creates a welcoming yet luxurious atmosphere. The Master Suite is a private retreat, complete with its own salon, office, and exterior balcony. An excellent choice for families, she offers a dedicated children's playroom adjacent to the formal dining area. Her shallow draft makes her ideal for cruising the Bahamas, and as a U.S. flagged yacht, she is available in Florida and New England!