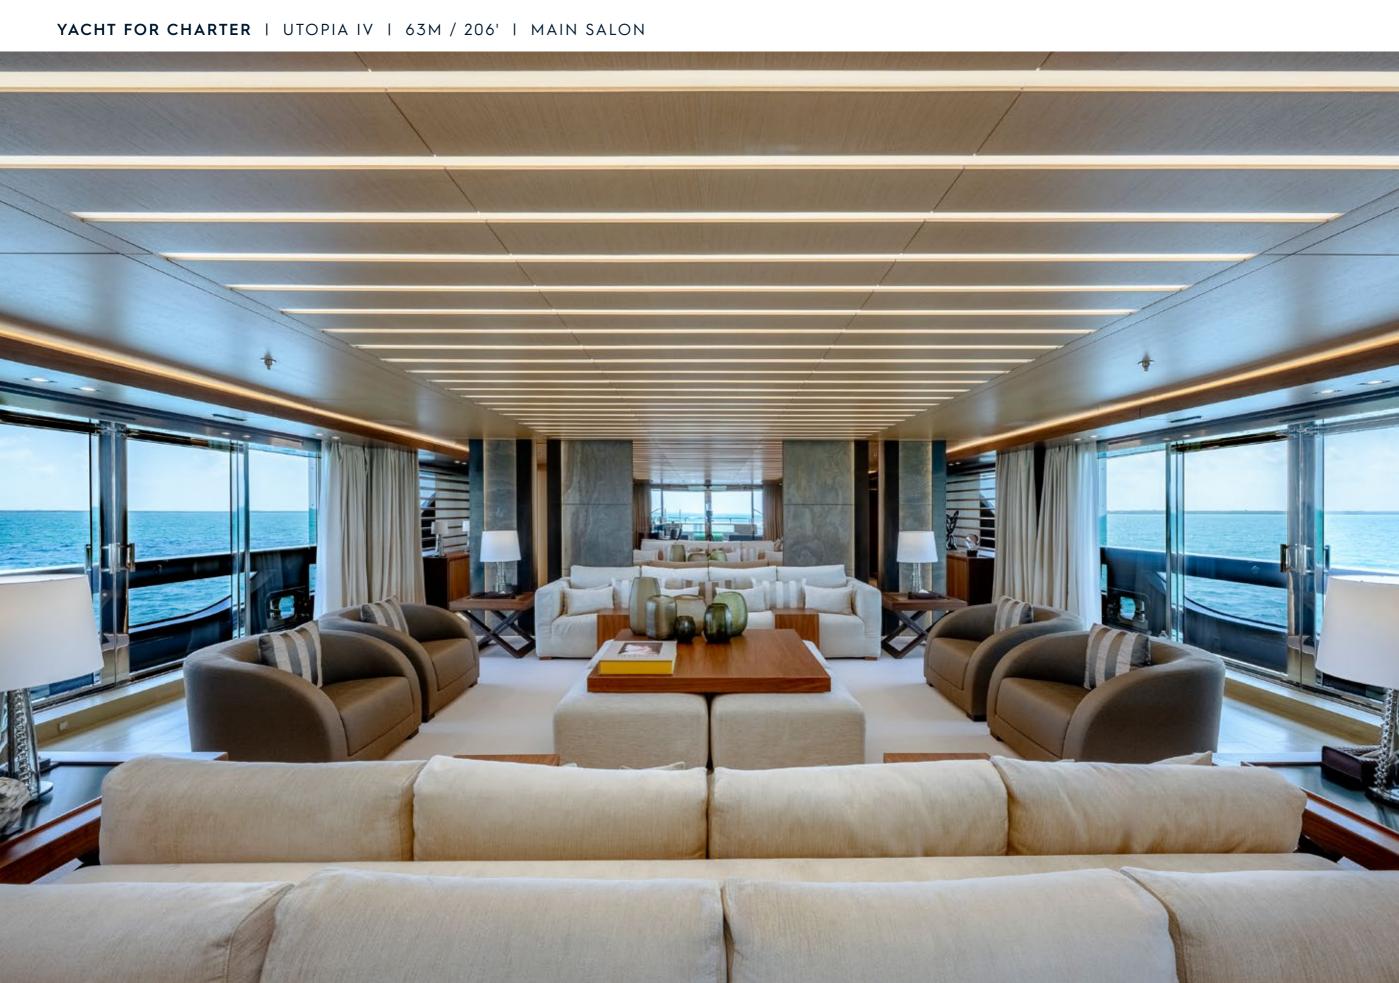

| ROSSINAVI         |
|-------------------|
| 2018 / 2022       |
| 11M / 36'         |
| 6                 |
| 12                |
| 10                |
| 24 KNOTS / 28 MAX |
|                   |

UTOPIA IV is an award-winning yacht that stands out for her impeccable condition, expansive deck spaces, and impressive 764 sq. ft. beach club. Her spectacular design is reflected in her contemporary interior, which creates a welcoming yet luxurious atmosphere. The Master Suite is a private retreat, complete with its own salon, office, and exterior balcony. An excellent choice for families, she offers a dedicated children's playroom adjacent to the formal dining area. Her shallow draft makes her ideal for cruising the Bahamas, and as a U.S. flagged yacht, she is available in Florida and New England!