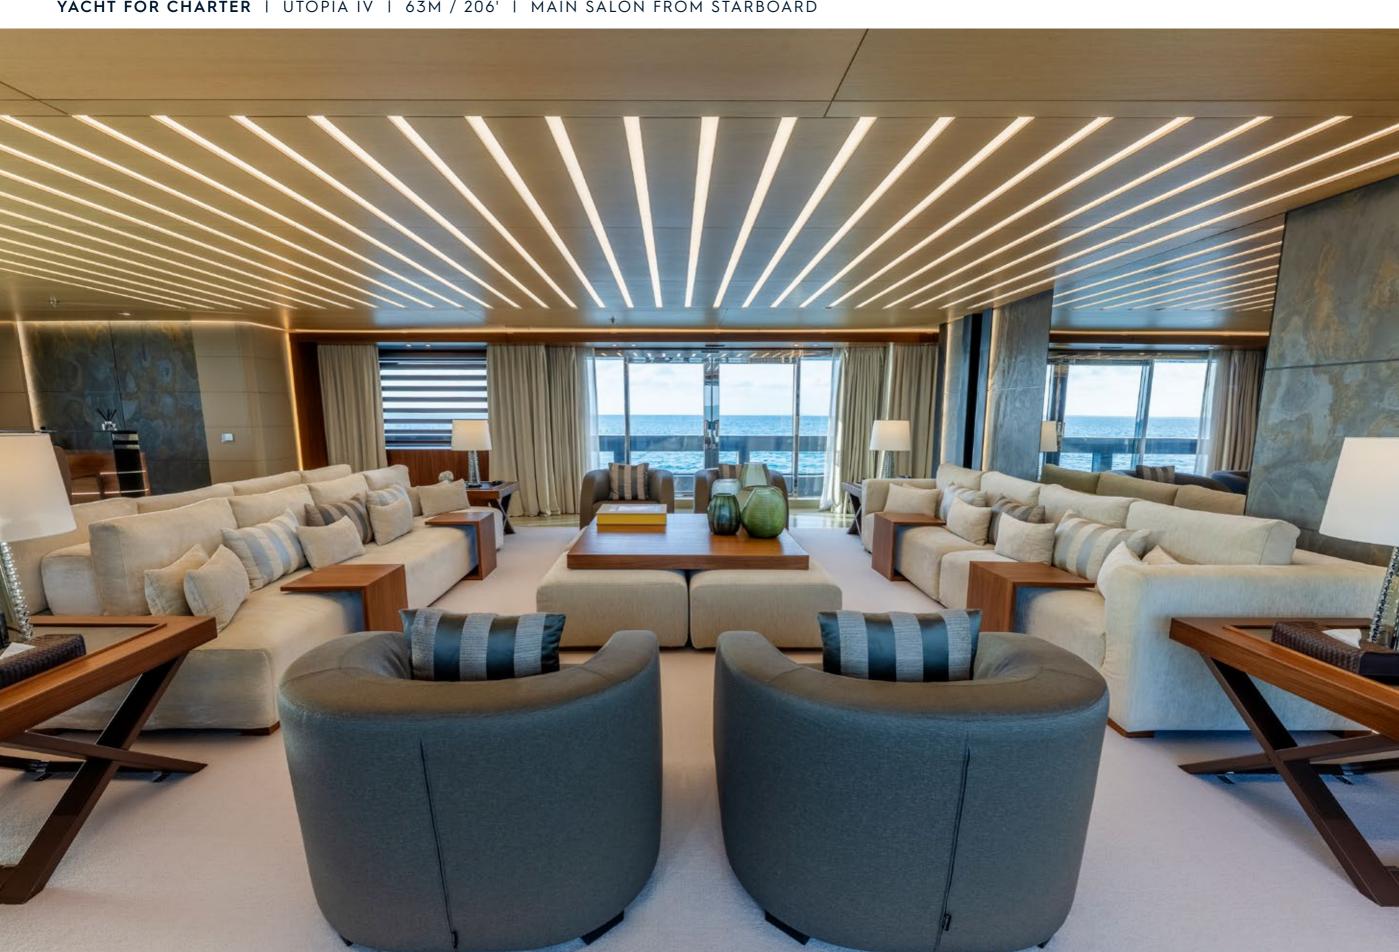

| ROSSINAVI         |
|-------------------|
| 2018 / 2022       |
| 11M / 36'         |
| 6                 |
| 12                |
| 10                |
| 24 KNOTS / 28 MAX |
|                   |

UTOPIA IV is an award-winning yacht that stands out for her impeccable condition, expansive deck spaces, and impressive 764 sq. ft. beach club. Her spectacular design is reflected in her contemporary interior, which creates a welcoming yet luxurious atmosphere. The Master Suite is a private retreat, complete with its own salon, office, and exterior balcony. An excellent choice for families, she offers a dedicated children's playroom adjacent to the formal dining area. Her shallow draft makes her ideal for cruising the Bahamas, and as a U.S. flagged yacht, she is available in Florida and New England!