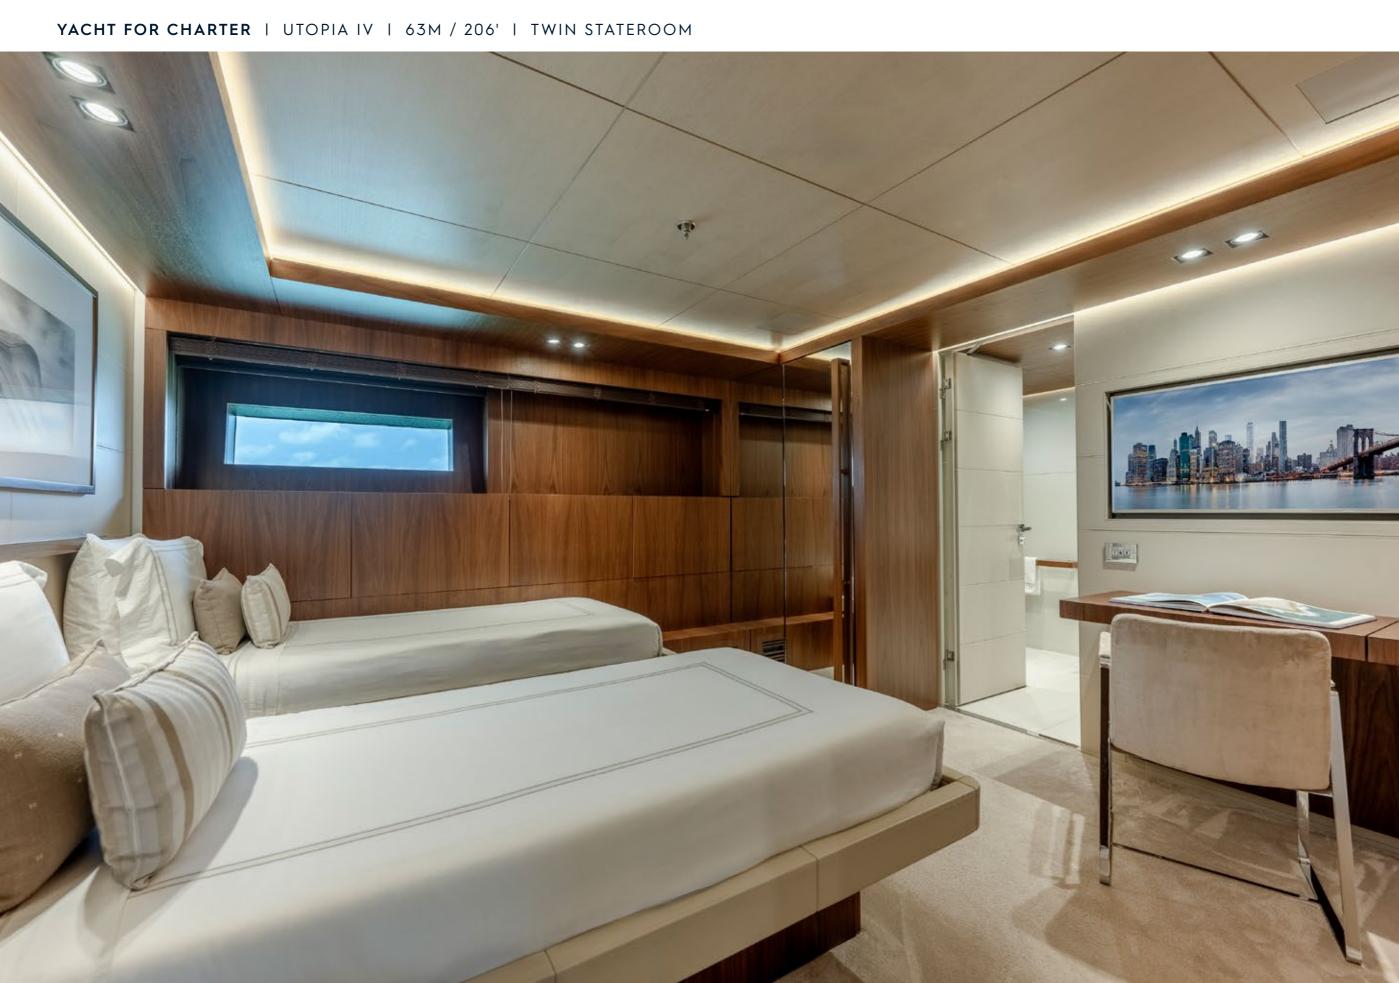

| ROSSINAVI         |
|-------------------|
| 2018 / 2022       |
| 11M / 36'         |
| 6                 |
| 12                |
| 10                |
| 24 KNOTS / 28 MAX |
|                   |

UTOPIA IV is an award-winning yacht that stands out for her impeccable condition, expansive deck spaces, and impressive 764 sq. ft. beach club. Her spectacular design is reflected in her contemporary interior, which creates a welcoming yet luxurious atmosphere. The Master Suite is a private retreat, complete with its own salon, office, and exterior balcony. An excellent choice for families, she offers a dedicated children's playroom adjacent to the formal dining area. Her shallow draft makes her ideal for cruising the Bahamas, and as a U.S. flagged yacht, she is available in Florida and New England!