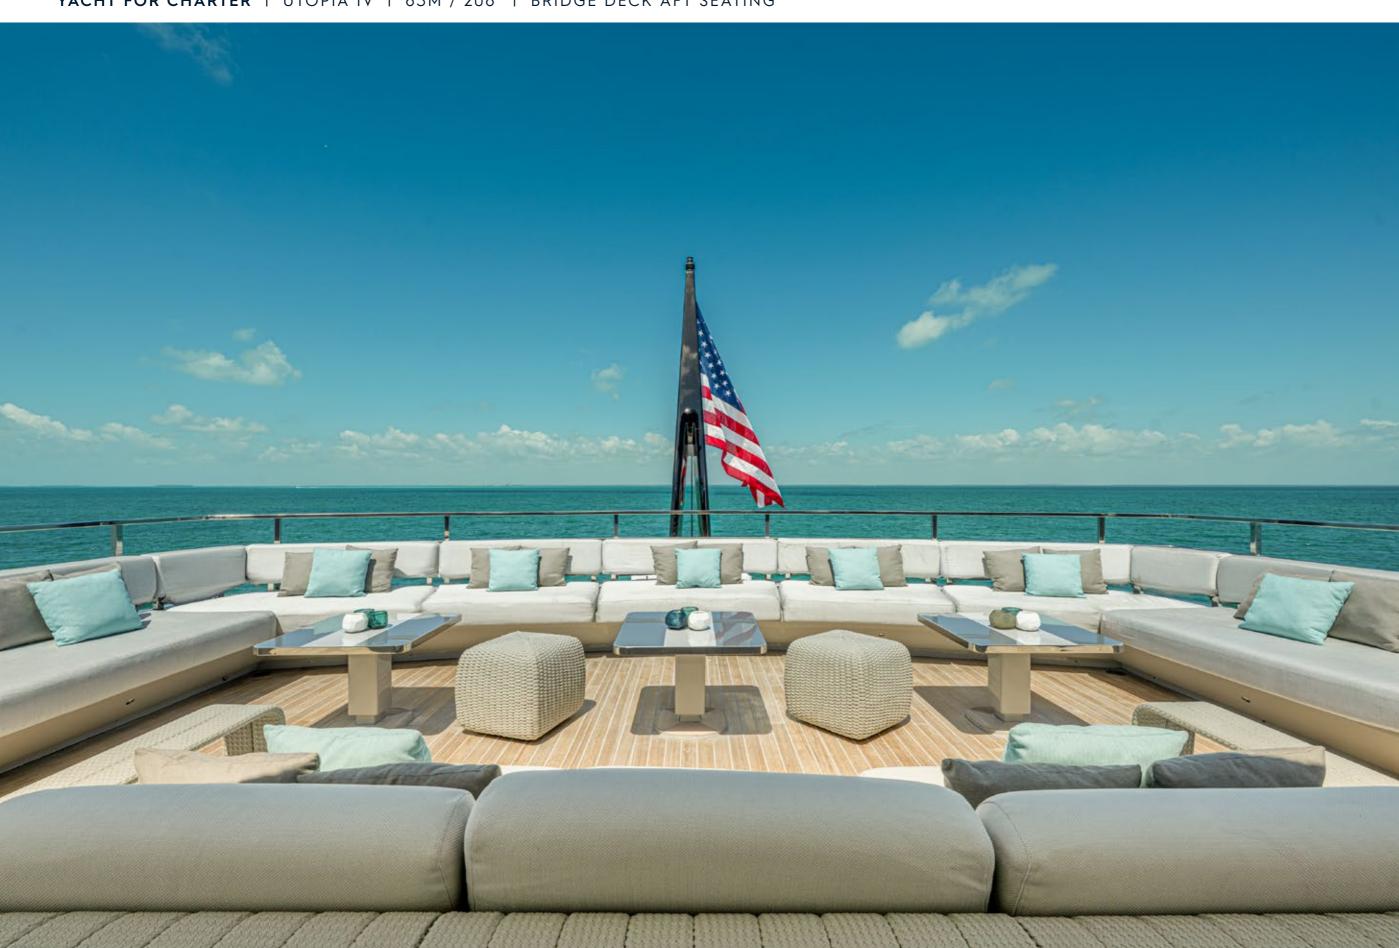

| ROSSINAVI         |
|-------------------|
| 2018 / 2022       |
| 11M / 36'         |
| 6                 |
| 12                |
| 10                |
| 24 KNOTS / 28 MAX |
|                   |

UTOPIA IV is an award-winning yacht that stands out for her impeccable condition, expansive deck spaces, and impressive 764 sq. ft. beach club. Her spectacular design is reflected in her contemporary interior, which creates a welcoming yet luxurious atmosphere. The Master Suite is a private retreat, complete with its own salon, office, and exterior balcony. An excellent choice for families, she offers a dedicated children's playroom adjacent to the formal dining area. Her shallow draft makes her ideal for cruising the Bahamas, and as a U.S. flagged yacht, she is available in Florida and New England!