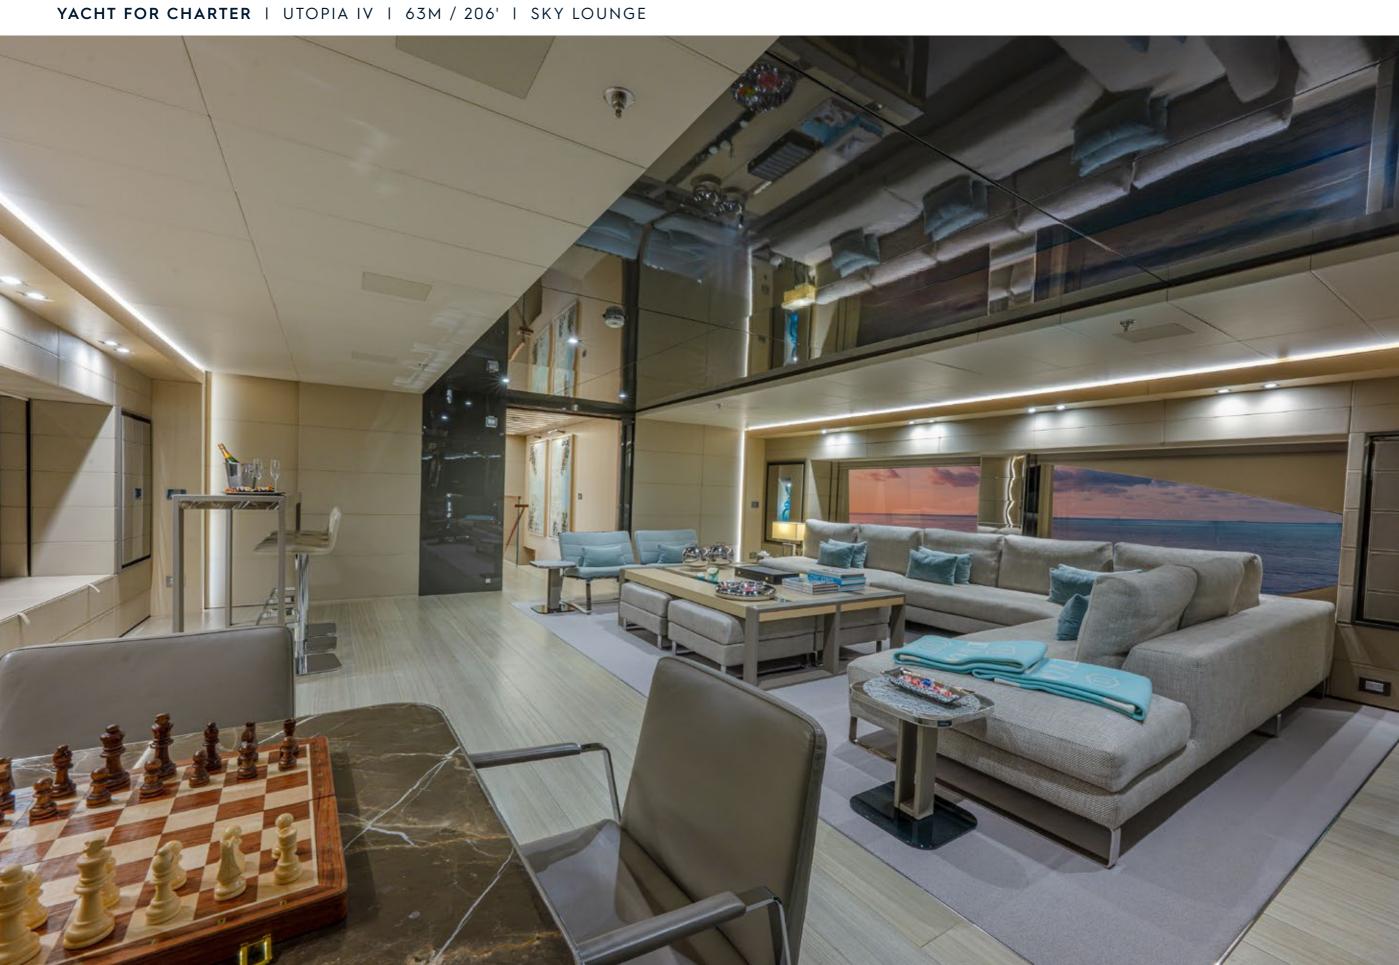

| ROSSINAVI         |
|-------------------|
| 2018 / 2022       |
| 11M / 36'         |
| 6                 |
| 12                |
| 10                |
| 24 KNOTS / 28 MAX |
|                   |

UTOPIA IV is an award-winning yacht that stands out for her impeccable condition, expansive deck spaces, and impressive 764 sq. ft. beach club. Her spectacular design is reflected in her contemporary interior, which creates a welcoming yet luxurious atmosphere. The Master Suite is a private retreat, complete with its own salon, office, and exterior balcony. An excellent choice for families, she offers a dedicated children's playroom adjacent to the formal dining area. Her shallow draft makes her ideal for cruising the Bahamas, and as a U.S. flagged yacht, she is available in Florida and New England!