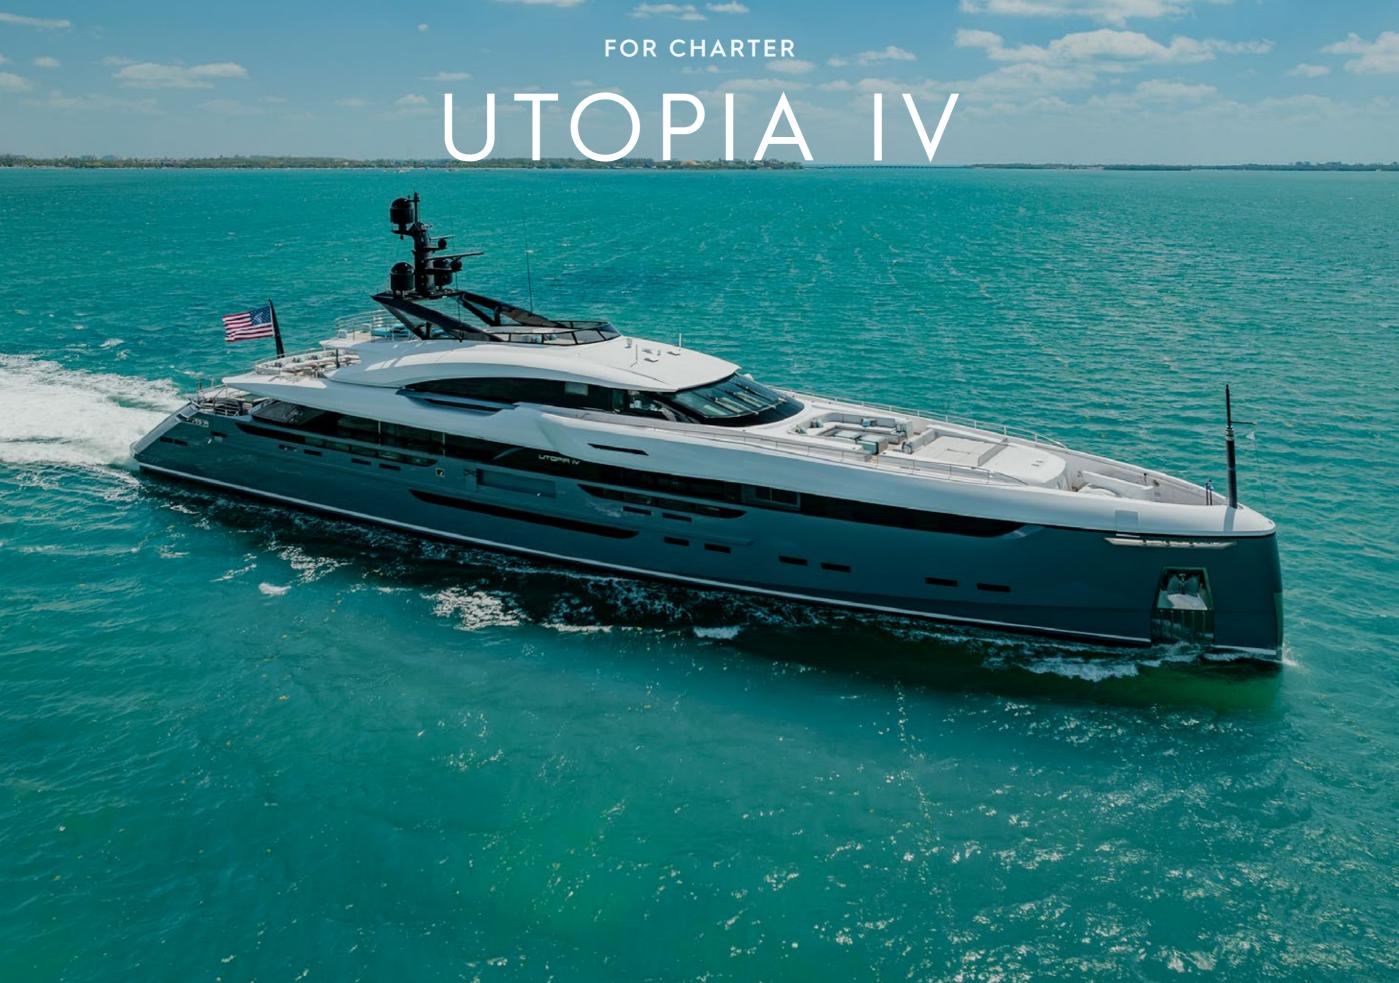

| ROSSINAVI         |
|-------------------|
| 2018 / 2022       |
| 11M / 36'         |
| 6                 |
| 12                |
| 10                |
| 24 KNOTS / 28 MAX |
|                   |

UTOPIA IV is an award-winning yacht that stands out for her impeccable condition, expansive deck spaces, and impressive 764 sq. ft. beach club. Her spectacular design is reflected in her contemporary interior, which creates a welcoming yet luxurious atmosphere. The Master Suite is a private retreat, complete with its own salon, office, and exterior balcony. An excellent choice for families, she offers a dedicated children's playroom adjacent to the formal dining area. Her shallow draft makes her ideal for cruising the Bahamas, and as a U.S. flagged yacht, she is available in Florida and New England!