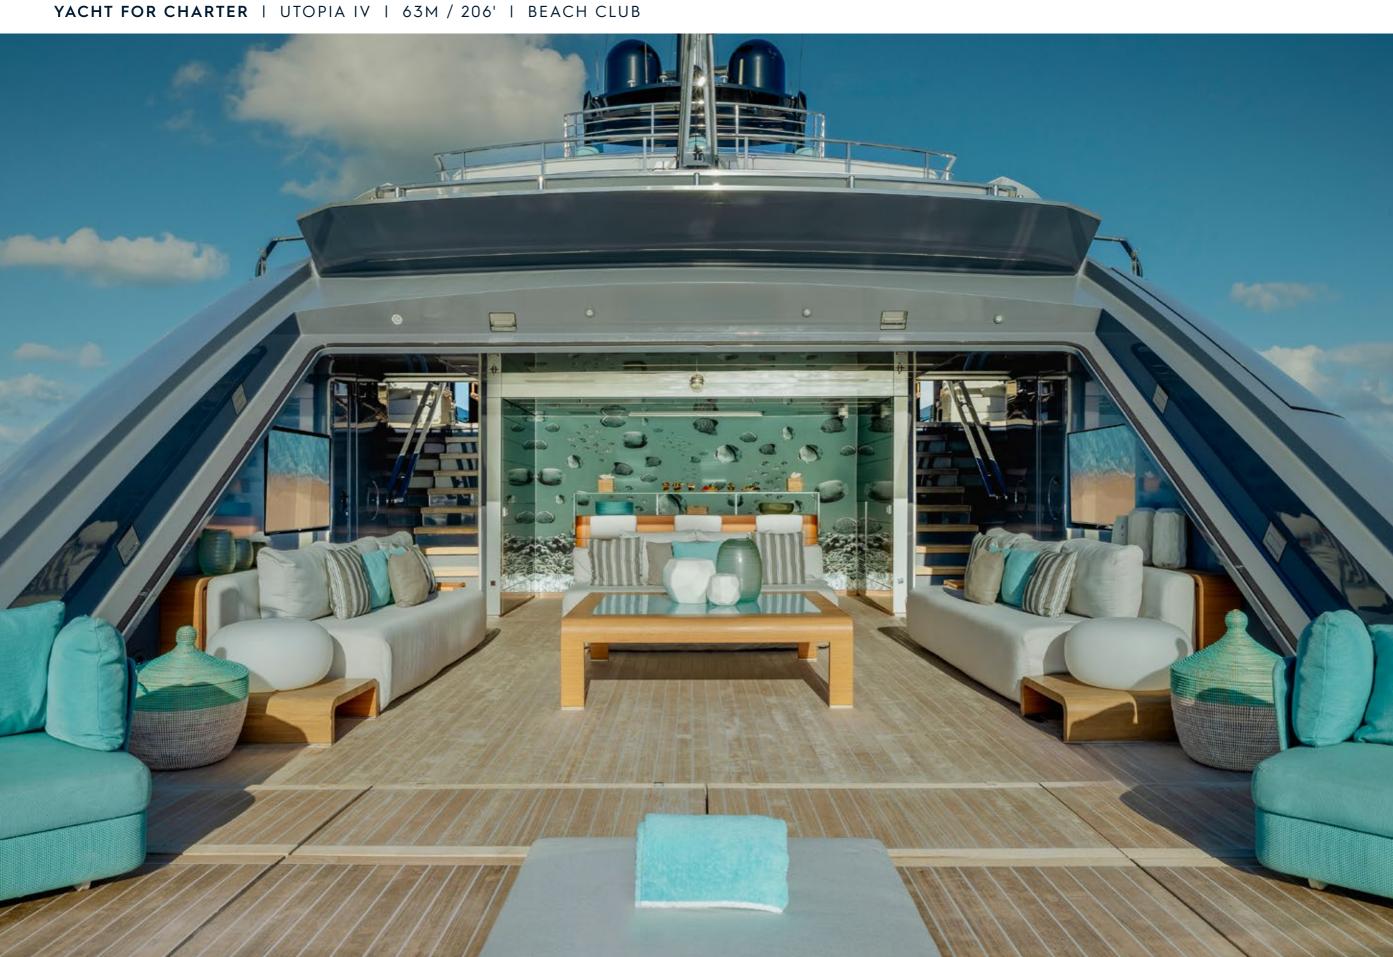

| ROSSINAVI         |
|-------------------|
| 2018 / 2022       |
| 11M / 36'         |
| 6                 |
| 12                |
| 10                |
| 24 KNOTS / 28 MAX |
|                   |

UTOPIA IV is an award-winning yacht that stands out for her impeccable condition, expansive deck spaces, and impressive 764 sq. ft. beach club. Her spectacular design is reflected in her contemporary interior, which creates a welcoming yet luxurious atmosphere. The Master Suite is a private retreat, complete with its own salon, office, and exterior balcony. An excellent choice for families, she offers a dedicated children's playroom adjacent to the formal dining area. Her shallow draft makes her ideal for cruising the Bahamas, and as a U.S. flagged yacht, she is available in Florida and New England!