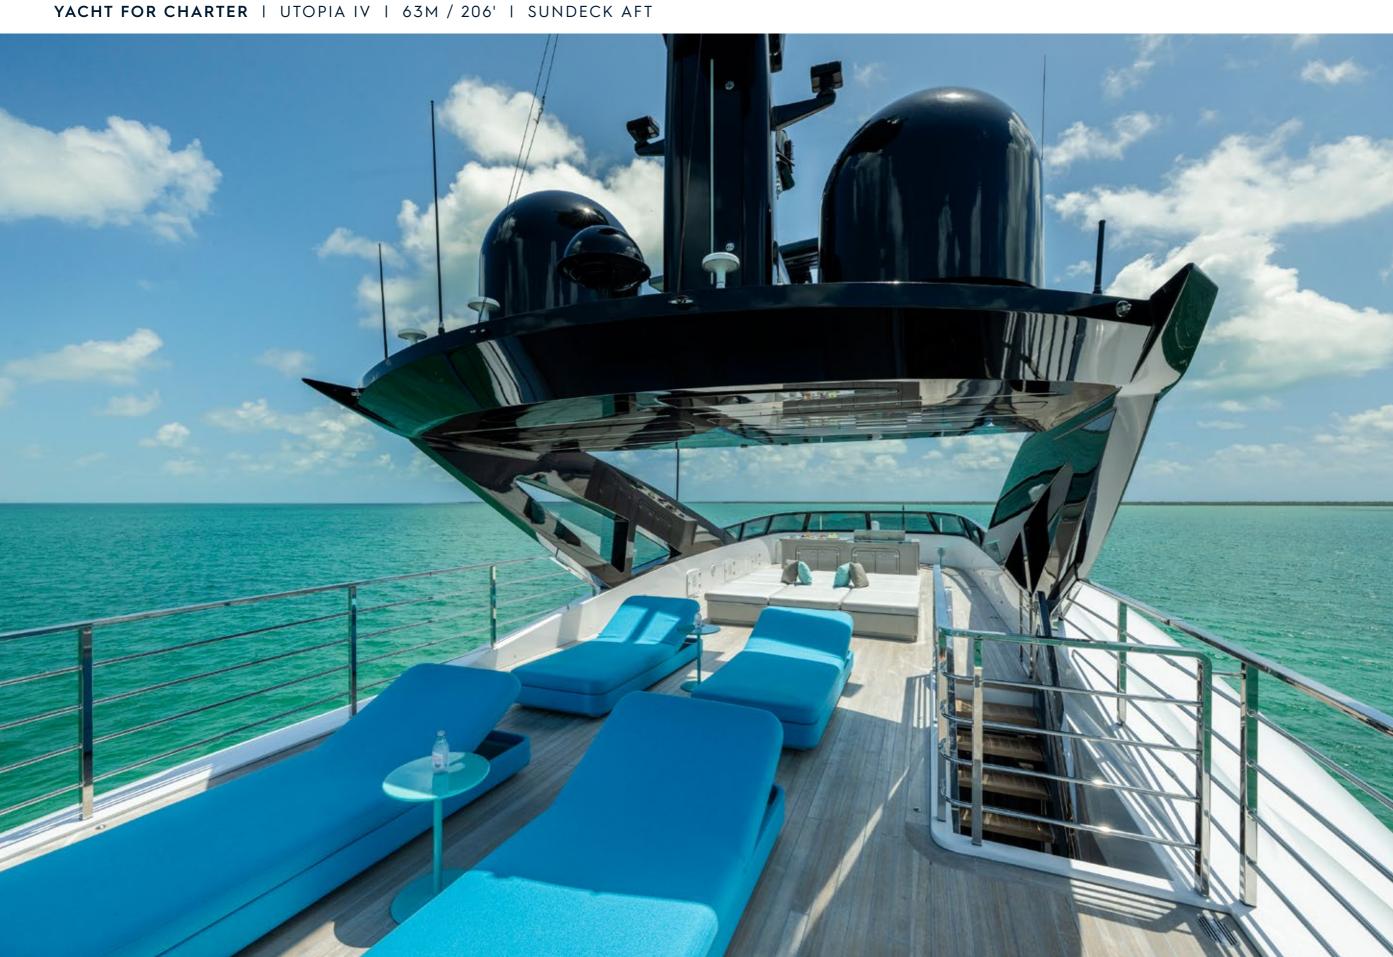

| ROSSINAVI         |
|-------------------|
| 2018 / 2022       |
| 11M / 36'         |
| 6                 |
| 12                |
| 10                |
| 24 KNOTS / 28 MAX |
|                   |

UTOPIA IV is an award-winning yacht that stands out for her impeccable condition, expansive deck spaces, and impressive 764 sq. ft. beach club. Her spectacular design is reflected in her contemporary interior, which creates a welcoming yet luxurious atmosphere. The Master Suite is a private retreat, complete with its own salon, office, and exterior balcony. An excellent choice for families, she offers a dedicated children's playroom adjacent to the formal dining area. Her shallow draft makes her ideal for cruising the Bahamas, and as a U.S. flagged yacht, she is available in Florida and New England!