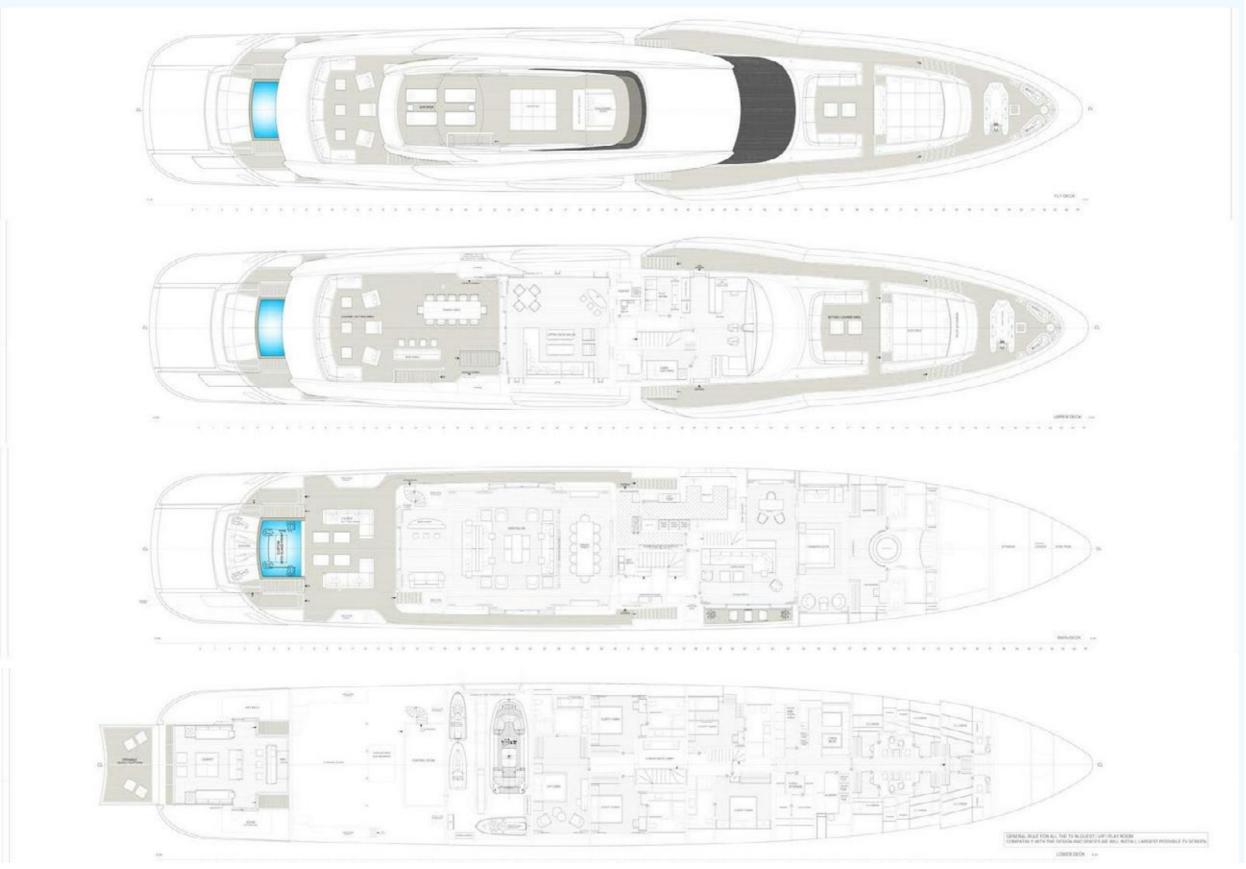

| ROSSINAVI         |
|-------------------|
| 2018 / 2022       |
| 11M / 36'         |
| 6                 |
| 12                |
| 10                |
| 24 KNOTS / 28 MAX |
|                   |

UTOPIA IV is an award-winning yacht that stands out for her impeccable condition, expansive deck spaces, and impressive 764 sq. ft. beach club. Her spectacular design is reflected in her contemporary interior, which creates a welcoming yet luxurious atmosphere. The Master Suite is a private retreat, complete with its own salon, office, and exterior balcony. An excellent choice for families, she offers a dedicated children's playroom adjacent to the formal dining area. Her shallow draft makes her ideal for cruising the Bahamas, and as a U.S. flagged yacht, she is available in Florida and New England!