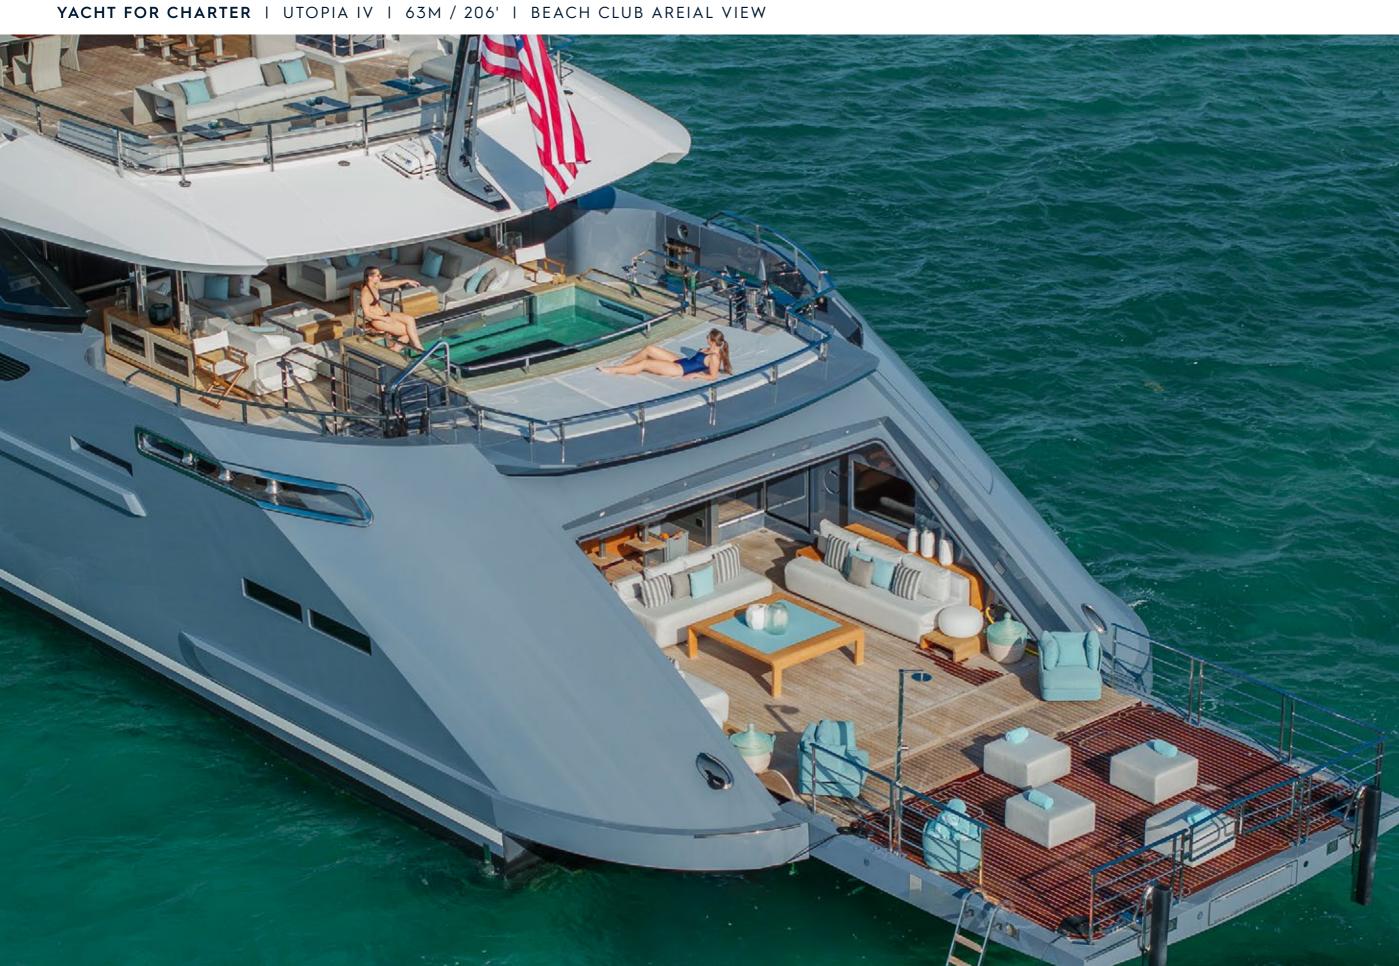

| ROSSINAVI         |
|-------------------|
| 2018 / 2022       |
| 11M / 36'         |
| 6                 |
| 12                |
| 10                |
| 24 KNOTS / 28 MAX |
|                   |

UTOPIA IV is an award-winning yacht that stands out for her impeccable condition, expansive deck spaces, and impressive 764 sq. ft. beach club. Her spectacular design is reflected in her contemporary interior, which creates a welcoming yet luxurious atmosphere. The Master Suite is a private retreat, complete with its own salon, office, and exterior balcony. An excellent choice for families, she offers a dedicated children's playroom adjacent to the formal dining area. Her shallow draft makes her ideal for cruising the Bahamas, and as a U.S. flagged yacht, she is available in Florida and New England!