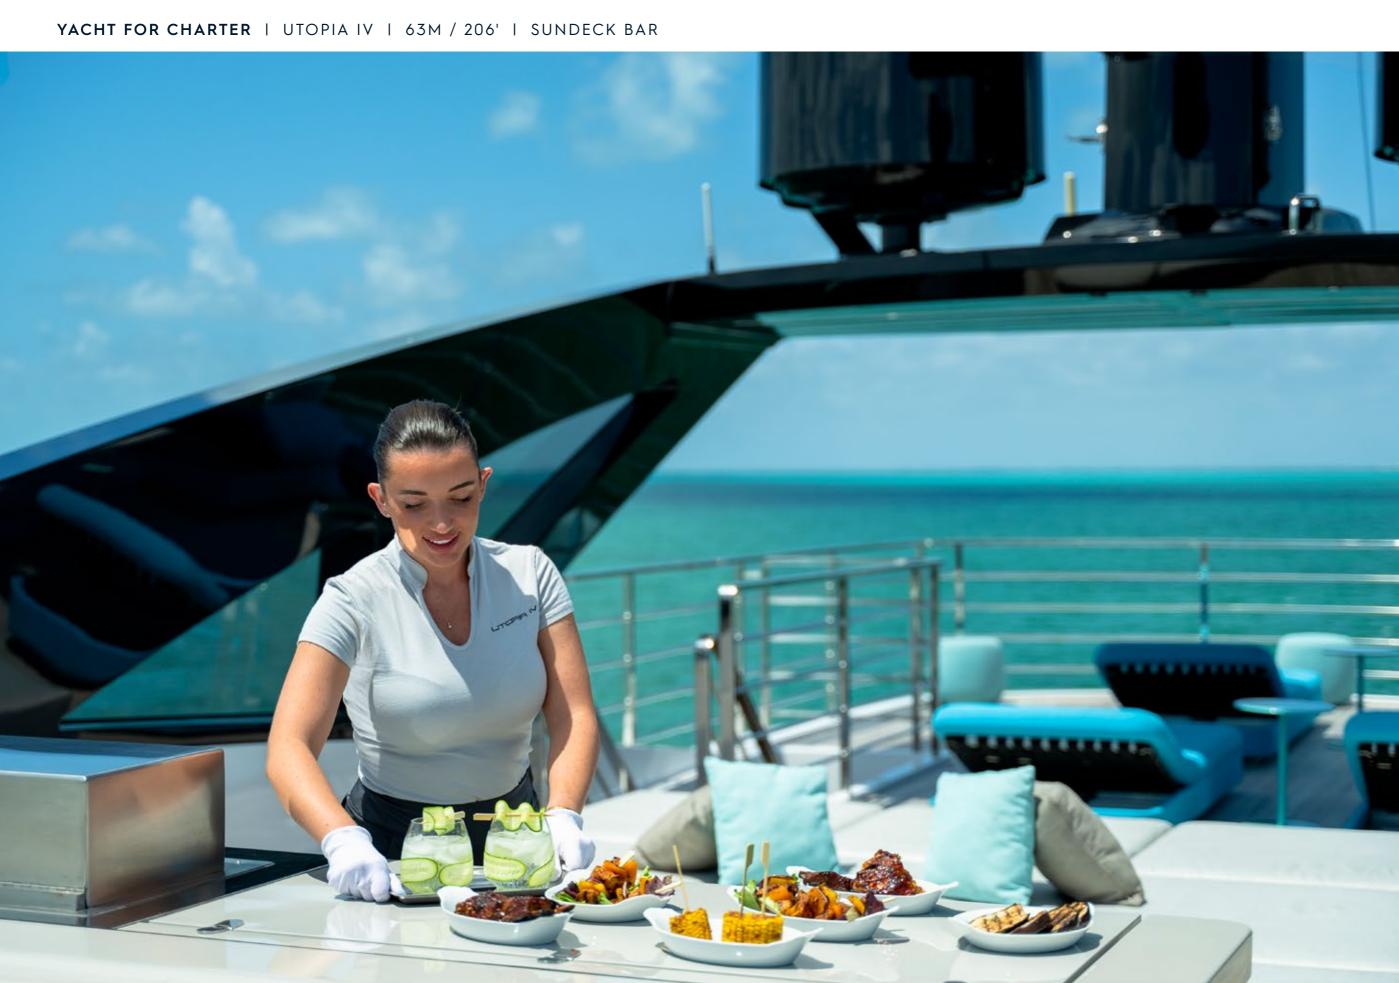

| ROSSINAVI         |
|-------------------|
| 2018 / 2022       |
| 11M / 36'         |
| 6                 |
| 12                |
| 10                |
| 24 KNOTS / 28 MAX |
|                   |

UTOPIA IV is an award-winning yacht that stands out for her impeccable condition, expansive deck spaces, and impressive 764 sq. ft. beach club. Her spectacular design is reflected in her contemporary interior, which creates a welcoming yet luxurious atmosphere. The Master Suite is a private retreat, complete with its own salon, office, and exterior balcony. An excellent choice for families, she offers a dedicated children's playroom adjacent to the formal dining area. Her shallow draft makes her ideal for cruising the Bahamas, and as a U.S. flagged yacht, she is available in Florida and New England!