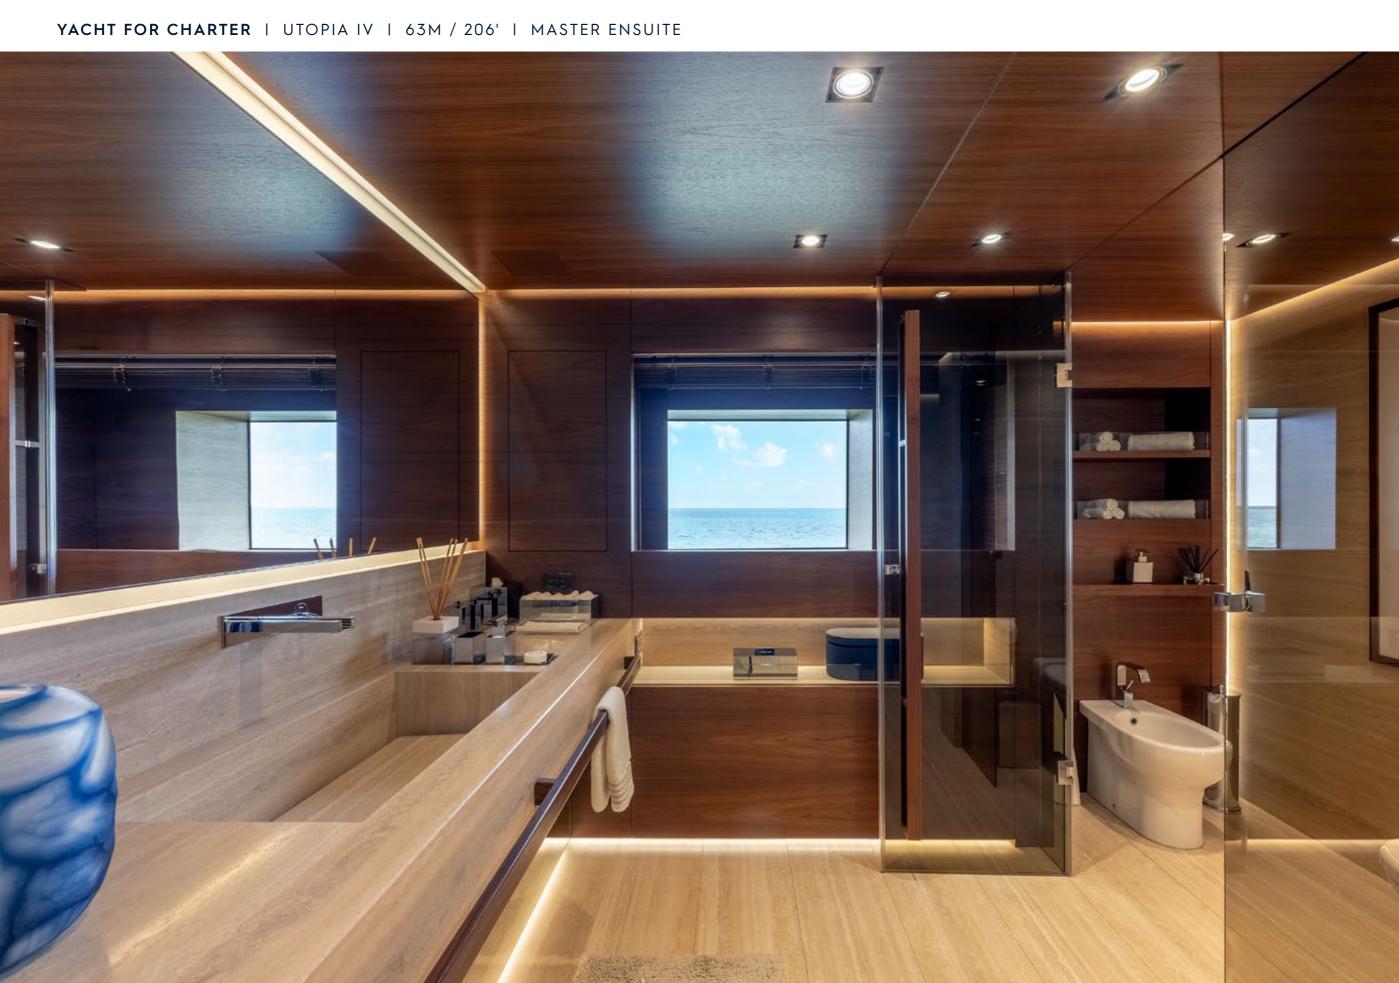

| ROSSINAVI         |
|-------------------|
| 2018 / 2022       |
| 11M / 36'         |
| 6                 |
| 12                |
| 10                |
| 24 KNOTS / 28 MAX |
|                   |

UTOPIA IV is an award-winning yacht that stands out for her impeccable condition, expansive deck spaces, and impressive 764 sq. ft. beach club. Her spectacular design is reflected in her contemporary interior, which creates a welcoming yet luxurious atmosphere. The Master Suite is a private retreat, complete with its own salon, office, and exterior balcony. An excellent choice for families, she offers a dedicated children's playroom adjacent to the formal dining area. Her shallow draft makes her ideal for cruising the Bahamas, and as a U.S. flagged yacht, she is available in Florida and New England!