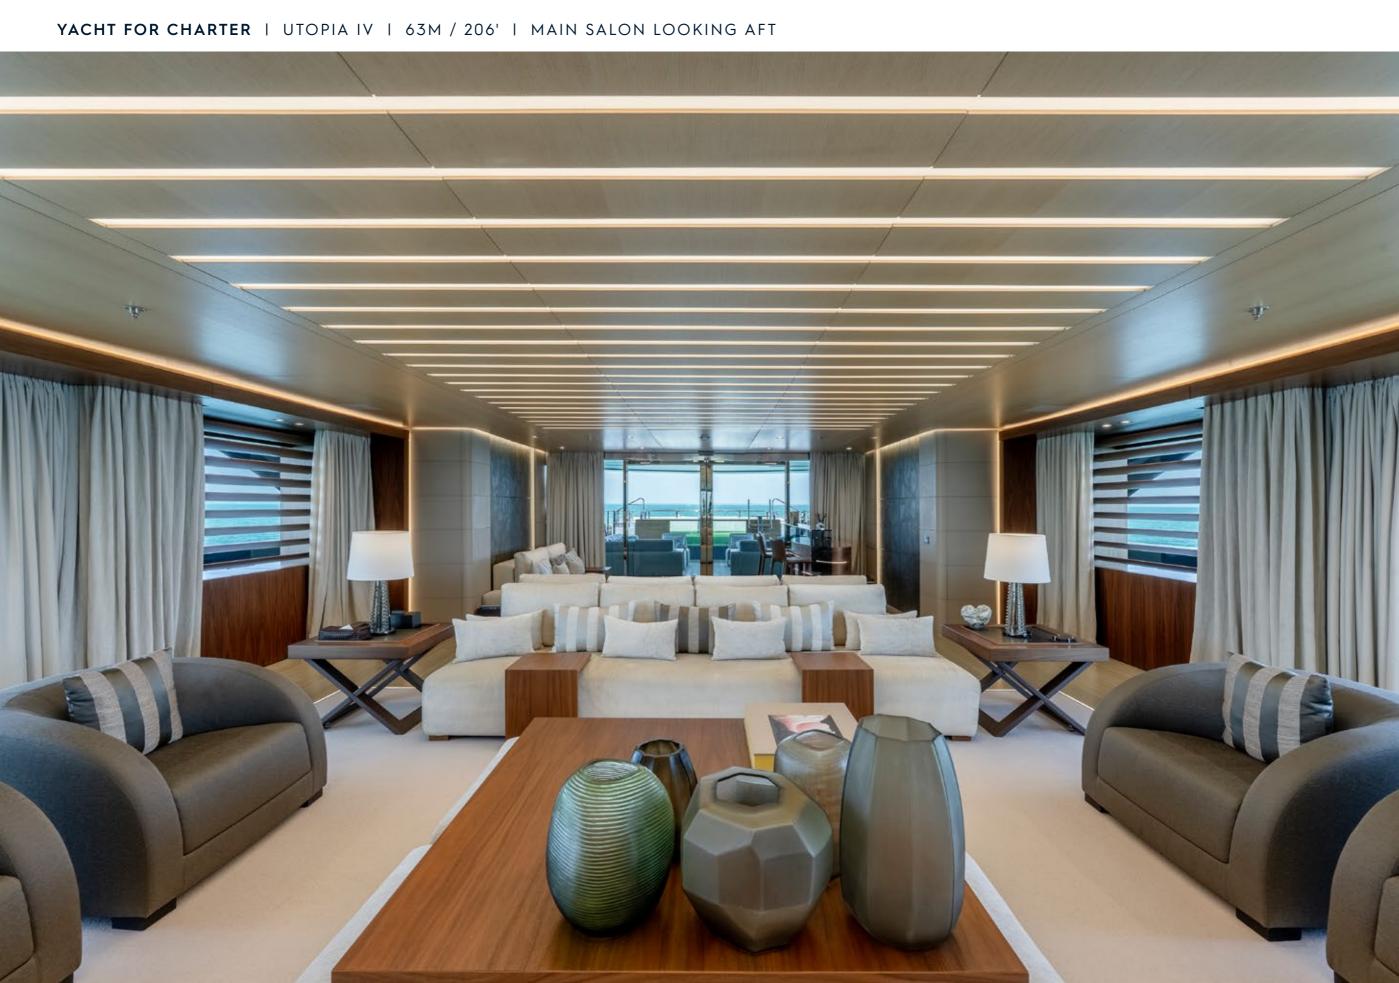

| ROSSINAVI         |
|-------------------|
| 2018 / 2022       |
| 11M / 36'         |
| 6                 |
| 12                |
| 10                |
| 24 KNOTS / 28 MAX |
|                   |

UTOPIA IV is an award-winning yacht that stands out for her impeccable condition, expansive deck spaces, and impressive 764 sq. ft. beach club. Her spectacular design is reflected in her contemporary interior, which creates a welcoming yet luxurious atmosphere. The Master Suite is a private retreat, complete with its own salon, office, and exterior balcony. An excellent choice for families, she offers a dedicated children's playroom adjacent to the formal dining area. Her shallow draft makes her ideal for cruising the Bahamas, and as a U.S. flagged yacht, she is available in Florida and New England!