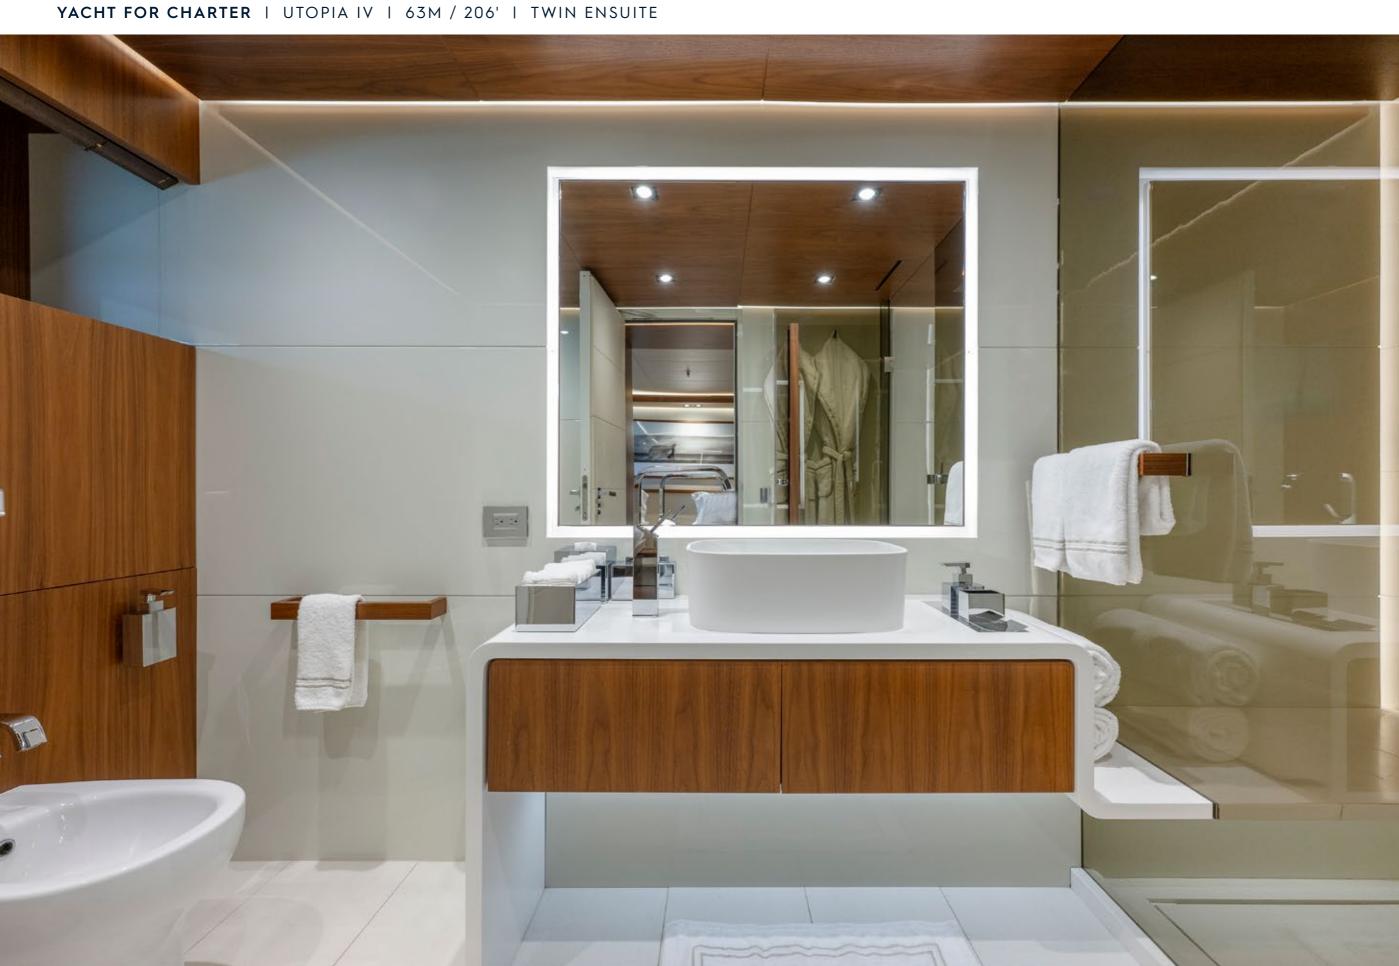

| ROSSINAVI         |
|-------------------|
| 2018 / 2022       |
| 11M / 36'         |
| 6                 |
| 12                |
| 10                |
| 24 KNOTS / 28 MAX |
|                   |

UTOPIA IV is an award-winning yacht that stands out for her impeccable condition, expansive deck spaces, and impressive 764 sq. ft. beach club. Her spectacular design is reflected in her contemporary interior, which creates a welcoming yet luxurious atmosphere. The Master Suite is a private retreat, complete with its own salon, office, and exterior balcony. An excellent choice for families, she offers a dedicated children's playroom adjacent to the formal dining area. Her shallow draft makes her ideal for cruising the Bahamas, and as a U.S. flagged yacht, she is available in Florida and New England!