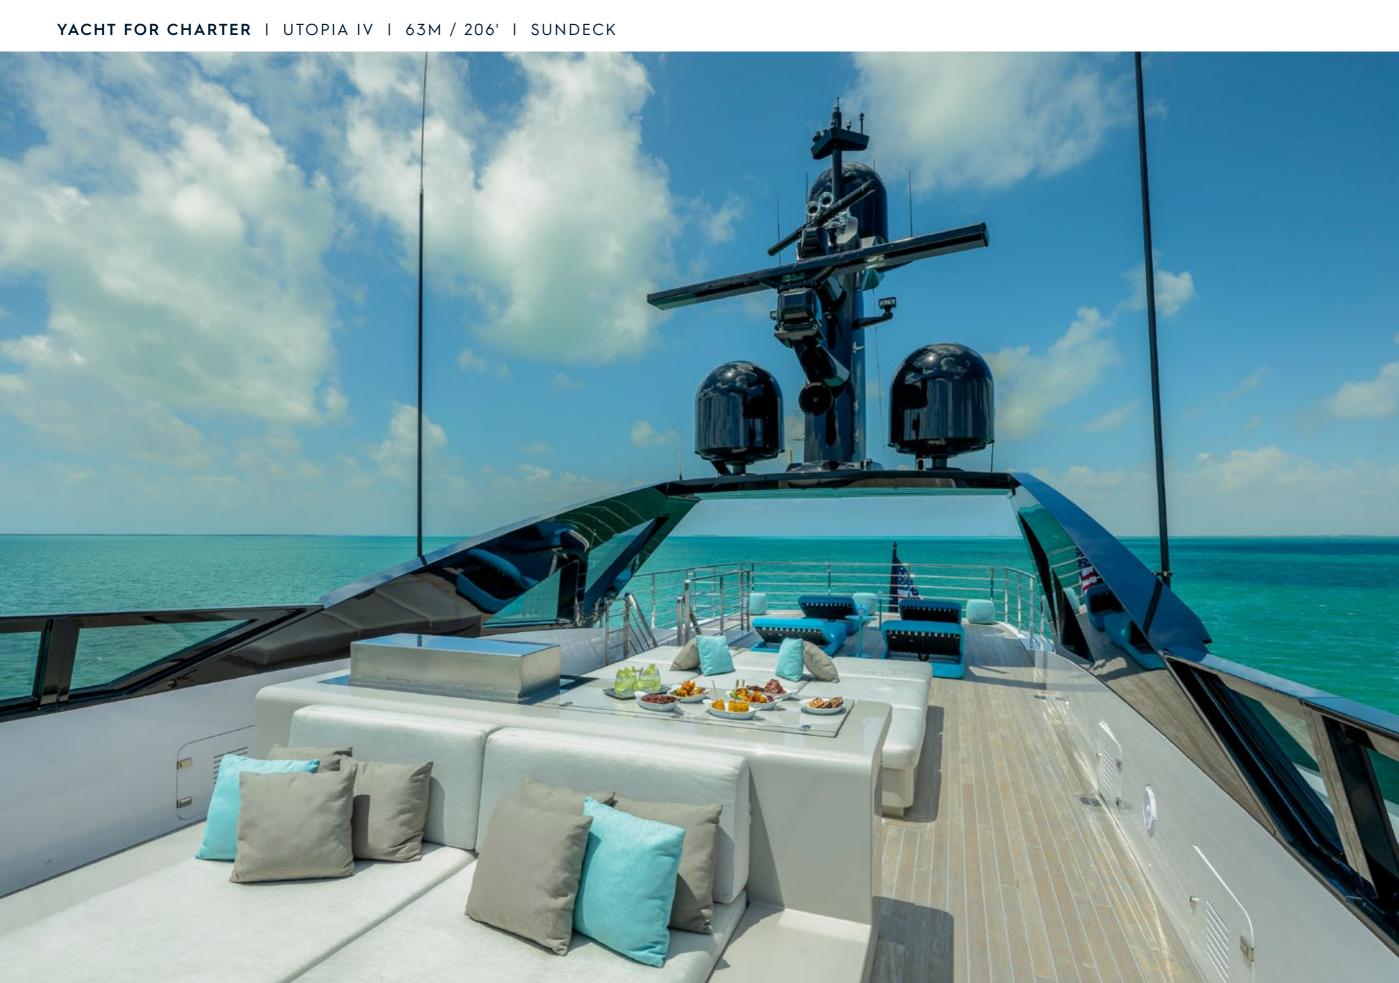

| ROSSINAVI         |
|-------------------|
| 2018 / 2022       |
| 11M / 36'         |
| 6                 |
| 12                |
| 10                |
| 24 KNOTS / 28 MAX |
|                   |

UTOPIA IV is an award-winning yacht that stands out for her impeccable condition, expansive deck spaces, and impressive 764 sq. ft. beach club. Her spectacular design is reflected in her contemporary interior, which creates a welcoming yet luxurious atmosphere. The Master Suite is a private retreat, complete with its own salon, office, and exterior balcony. An excellent choice for families, she offers a dedicated children's playroom adjacent to the formal dining area. Her shallow draft makes her ideal for cruising the Bahamas, and as a U.S. flagged yacht, she is available in Florida and New England!