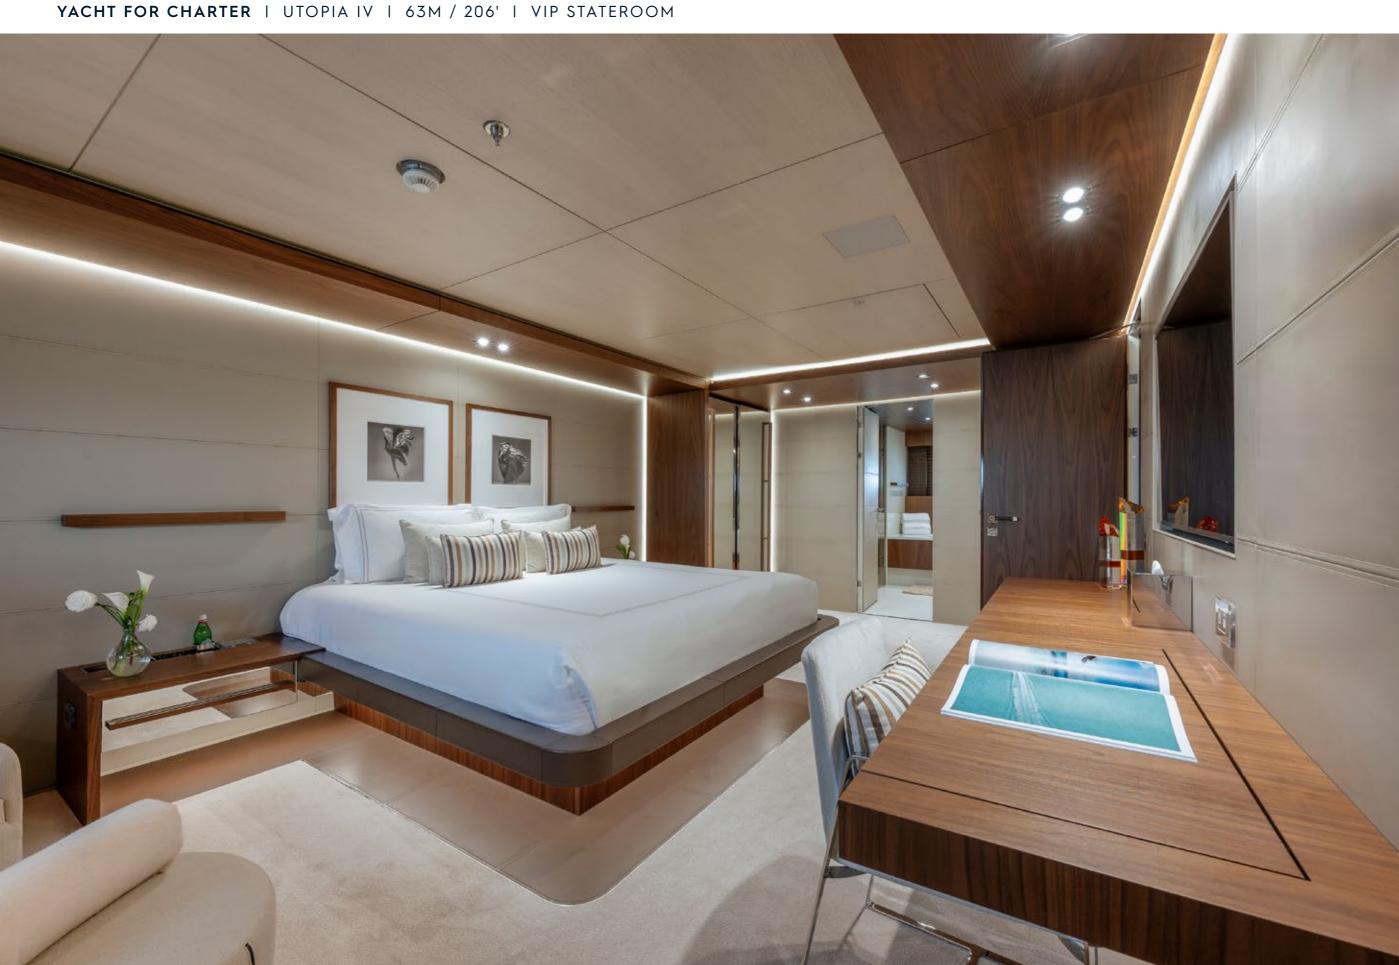

| ROSSINAVI         |
|-------------------|
| 2018 / 2022       |
| 11M / 36'         |
| 6                 |
| 12                |
| 10                |
| 24 KNOTS / 28 MAX |
|                   |

UTOPIA IV is an award-winning yacht that stands out for her impeccable condition, expansive deck spaces, and impressive 764 sq. ft. beach club. Her spectacular design is reflected in her contemporary interior, which creates a welcoming yet luxurious atmosphere. The Master Suite is a private retreat, complete with its own salon, office, and exterior balcony. An excellent choice for families, she offers a dedicated children's playroom adjacent to the formal dining area. Her shallow draft makes her ideal for cruising the Bahamas, and as a U.S. flagged yacht, she is available in Florida and New England!