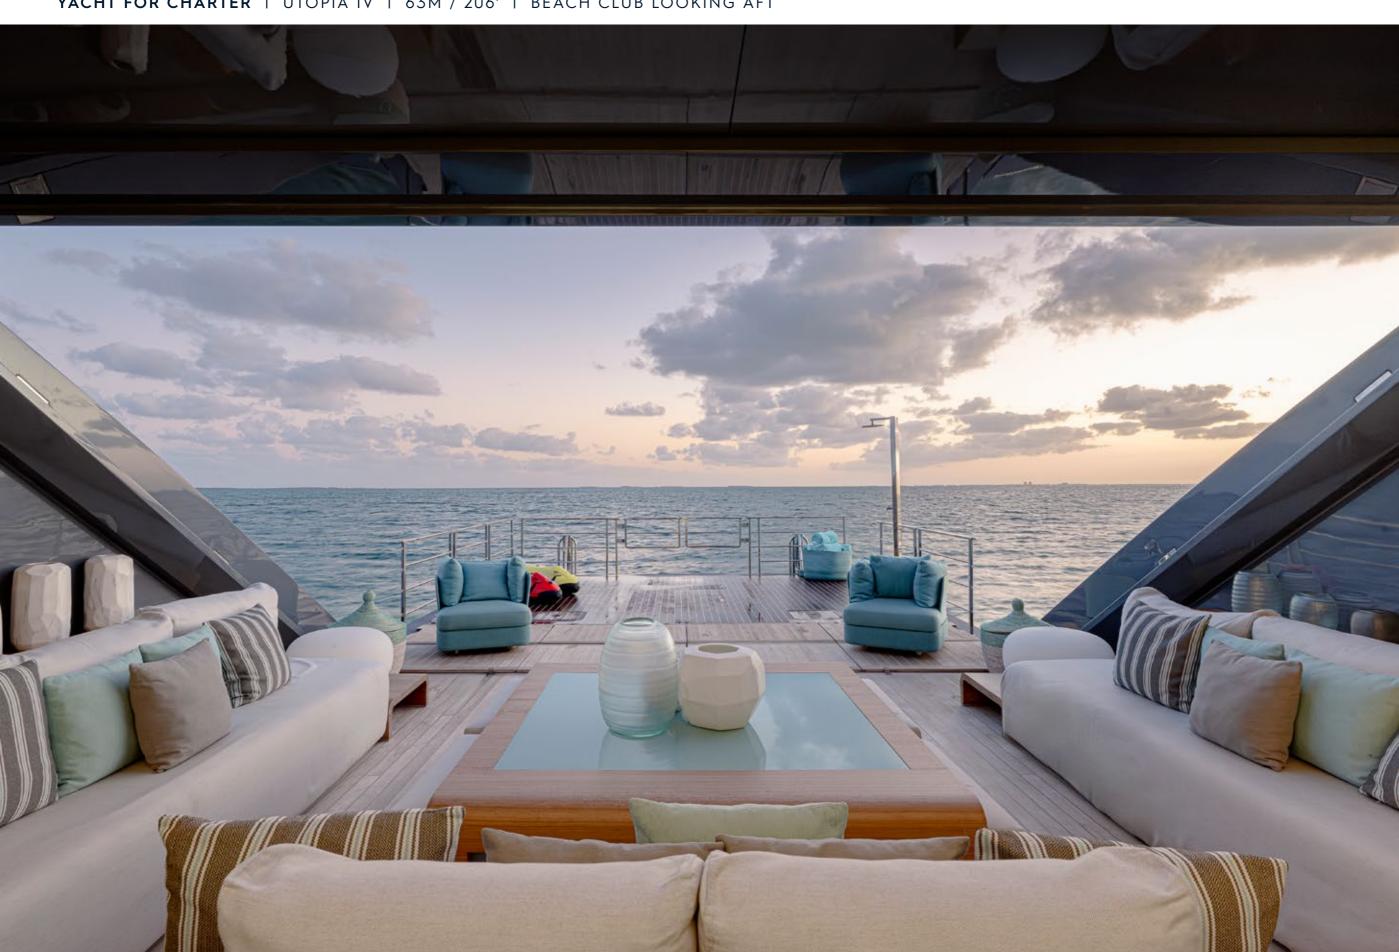

| ROSSINAVI         |
|-------------------|
| 2018 / 2022       |
| 11M / 36'         |
| 6                 |
| 12                |
| 10                |
| 24 KNOTS / 28 MAX |
|                   |

UTOPIA IV is an award-winning yacht that stands out for her impeccable condition, expansive deck spaces, and impressive 764 sq. ft. beach club. Her spectacular design is reflected in her contemporary interior, which creates a welcoming yet luxurious atmosphere. The Master Suite is a private retreat, complete with its own salon, office, and exterior balcony. An excellent choice for families, she offers a dedicated children's playroom adjacent to the formal dining area. Her shallow draft makes her ideal for cruising the Bahamas, and as a U.S. flagged yacht, she is available in Florida and New England!