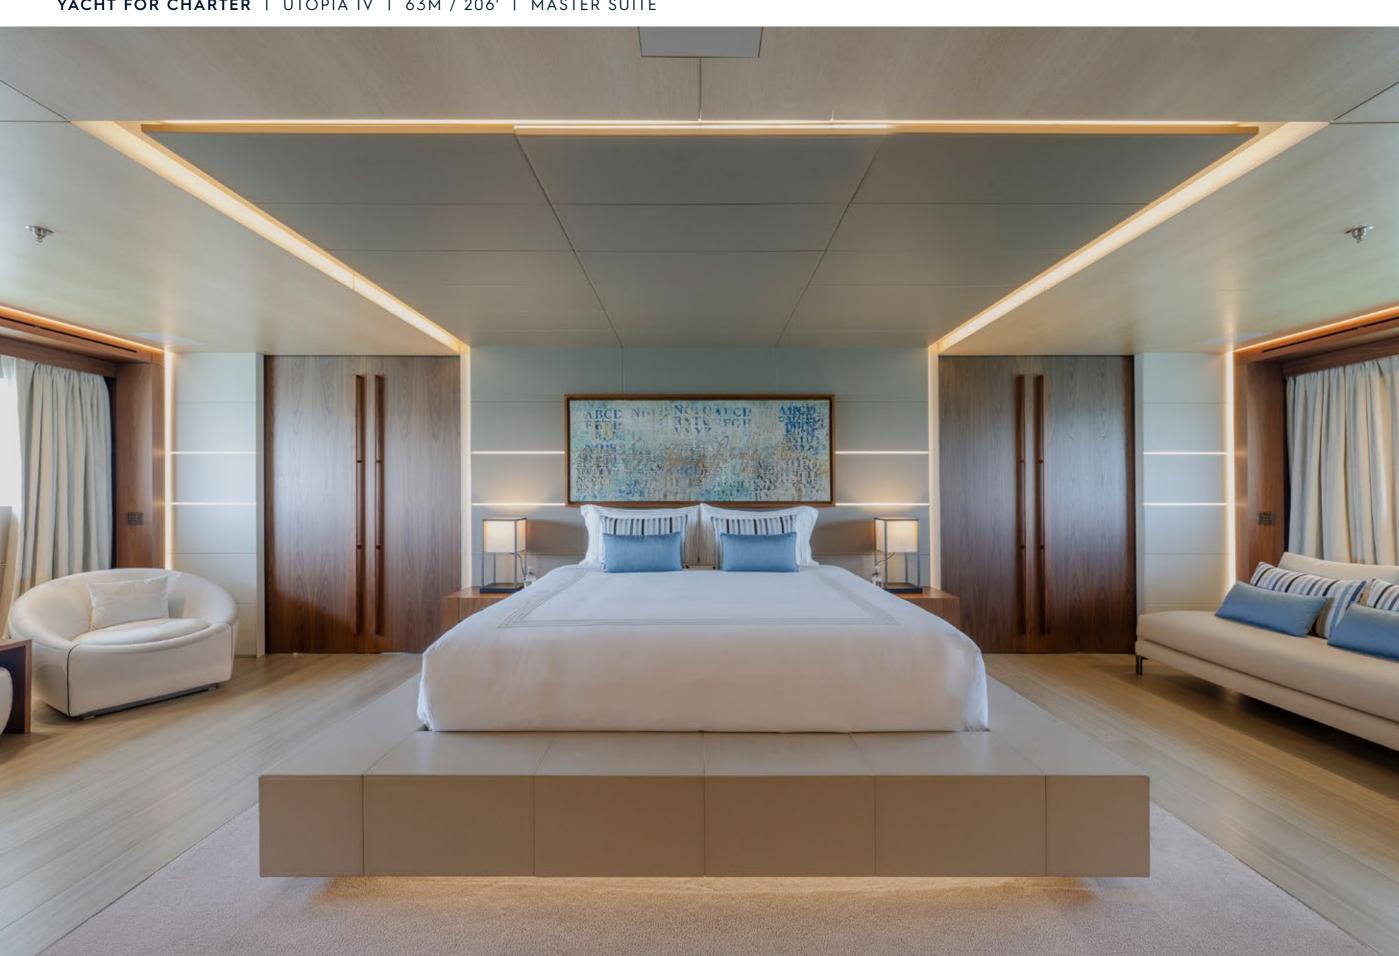

| ROSSINAVI         |
|-------------------|
| 2018 / 2022       |
| 11M / 36'         |
| 6                 |
| 12                |
| 10                |
| 24 KNOTS / 28 MAX |
|                   |

UTOPIA IV is an award-winning yacht that stands out for her impeccable condition, expansive deck spaces, and impressive 764 sq. ft. beach club. Her spectacular design is reflected in her contemporary interior, which creates a welcoming yet luxurious atmosphere. The Master Suite is a private retreat, complete with its own salon, office, and exterior balcony. An excellent choice for families, she offers a dedicated children's playroom adjacent to the formal dining area. Her shallow draft makes her ideal for cruising the Bahamas, and as a U.S. flagged yacht, she is available in Florida and New England!