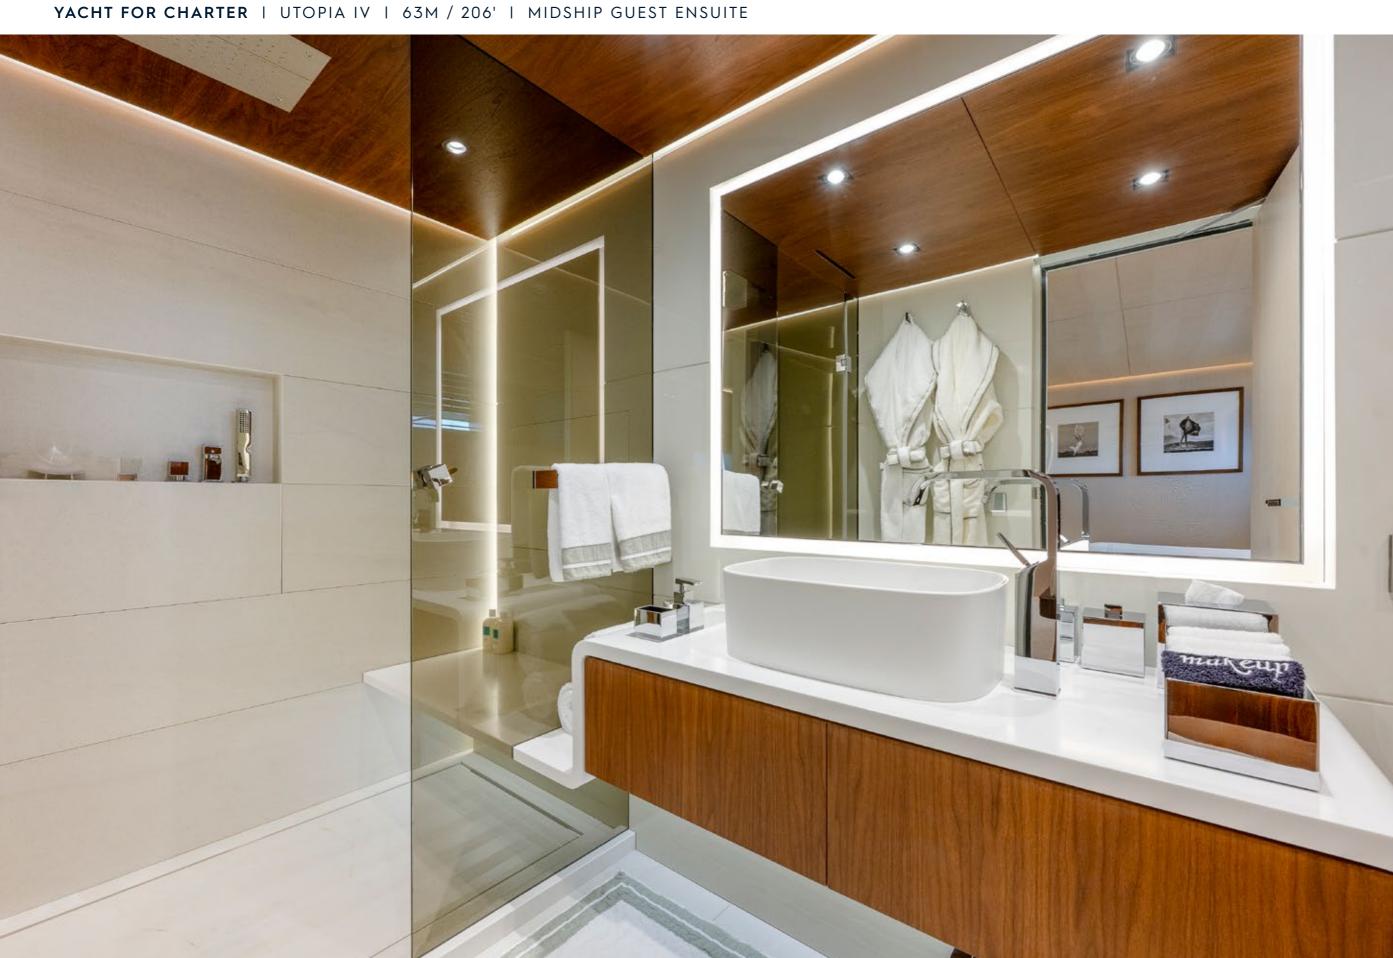

| ROSSINAVI         |
|-------------------|
| 2018 / 2022       |
| 11M / 36'         |
| 6                 |
| 12                |
| 10                |
| 24 KNOTS / 28 MAX |
|                   |

UTOPIA IV is an award-winning yacht that stands out for her impeccable condition, expansive deck spaces, and impressive 764 sq. ft. beach club. Her spectacular design is reflected in her contemporary interior, which creates a welcoming yet luxurious atmosphere. The Master Suite is a private retreat, complete with its own salon, office, and exterior balcony. An excellent choice for families, she offers a dedicated children's playroom adjacent to the formal dining area. Her shallow draft makes her ideal for cruising the Bahamas, and as a U.S. flagged yacht, she is available in Florida and New England!