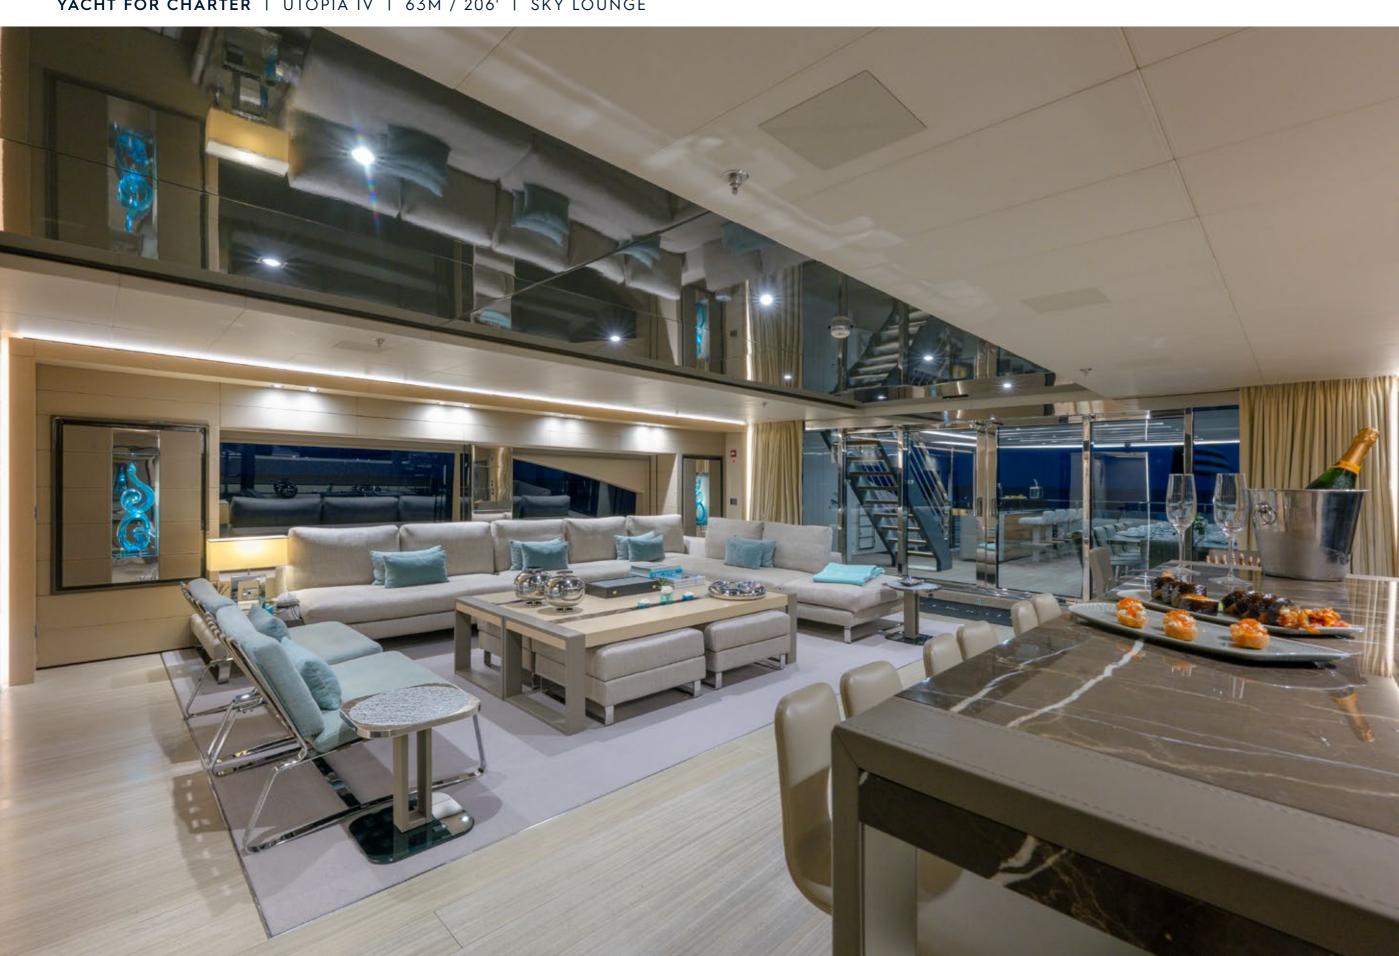

| ROSSINAVI         |
|-------------------|
| 2018 / 2022       |
| 11M / 36'         |
| 6                 |
| 12                |
| 10                |
| 24 KNOTS / 28 MAX |
|                   |

UTOPIA IV is an award-winning yacht that stands out for her impeccable condition, expansive deck spaces, and impressive 764 sq. ft. beach club. Her spectacular design is reflected in her contemporary interior, which creates a welcoming yet luxurious atmosphere. The Master Suite is a private retreat, complete with its own salon, office, and exterior balcony. An excellent choice for families, she offers a dedicated children's playroom adjacent to the formal dining area. Her shallow draft makes her ideal for cruising the Bahamas, and as a U.S. flagged yacht, she is available in Florida and New England!