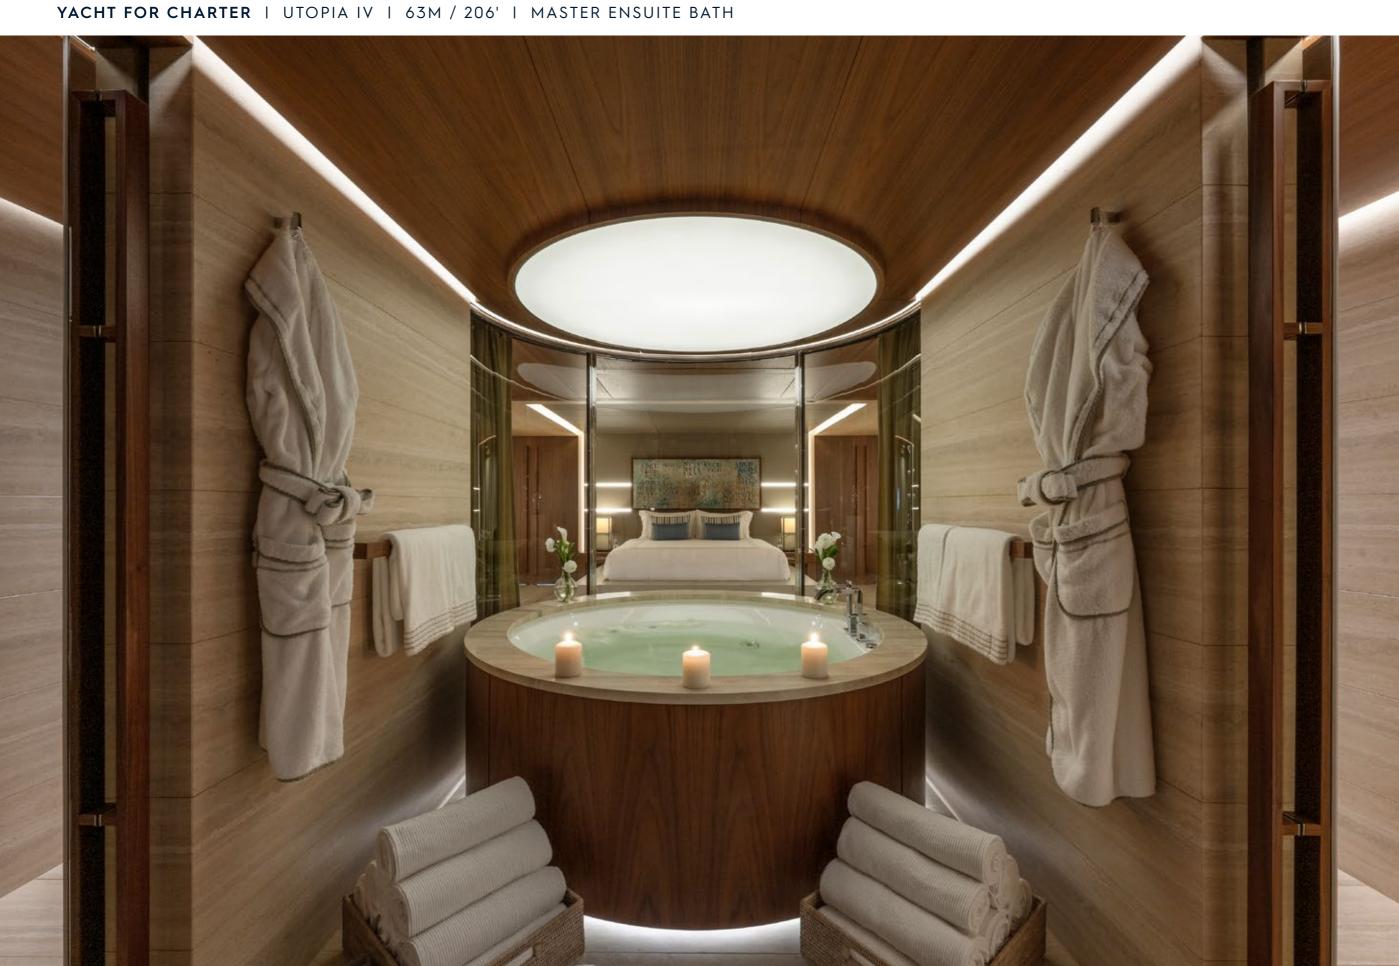

| ROSSINAVI         |
|-------------------|
| 2018 / 2022       |
| 11M / 36'         |
| 6                 |
| 12                |
| 10                |
| 24 KNOTS / 28 MAX |
|                   |

UTOPIA IV is an award-winning yacht that stands out for her impeccable condition, expansive deck spaces, and impressive 764 sq. ft. beach club. Her spectacular design is reflected in her contemporary interior, which creates a welcoming yet luxurious atmosphere. The Master Suite is a private retreat, complete with its own salon, office, and exterior balcony. An excellent choice for families, she offers a dedicated children's playroom adjacent to the formal dining area. Her shallow draft makes her ideal for cruising the Bahamas, and as a U.S. flagged yacht, she is available in Florida and New England!