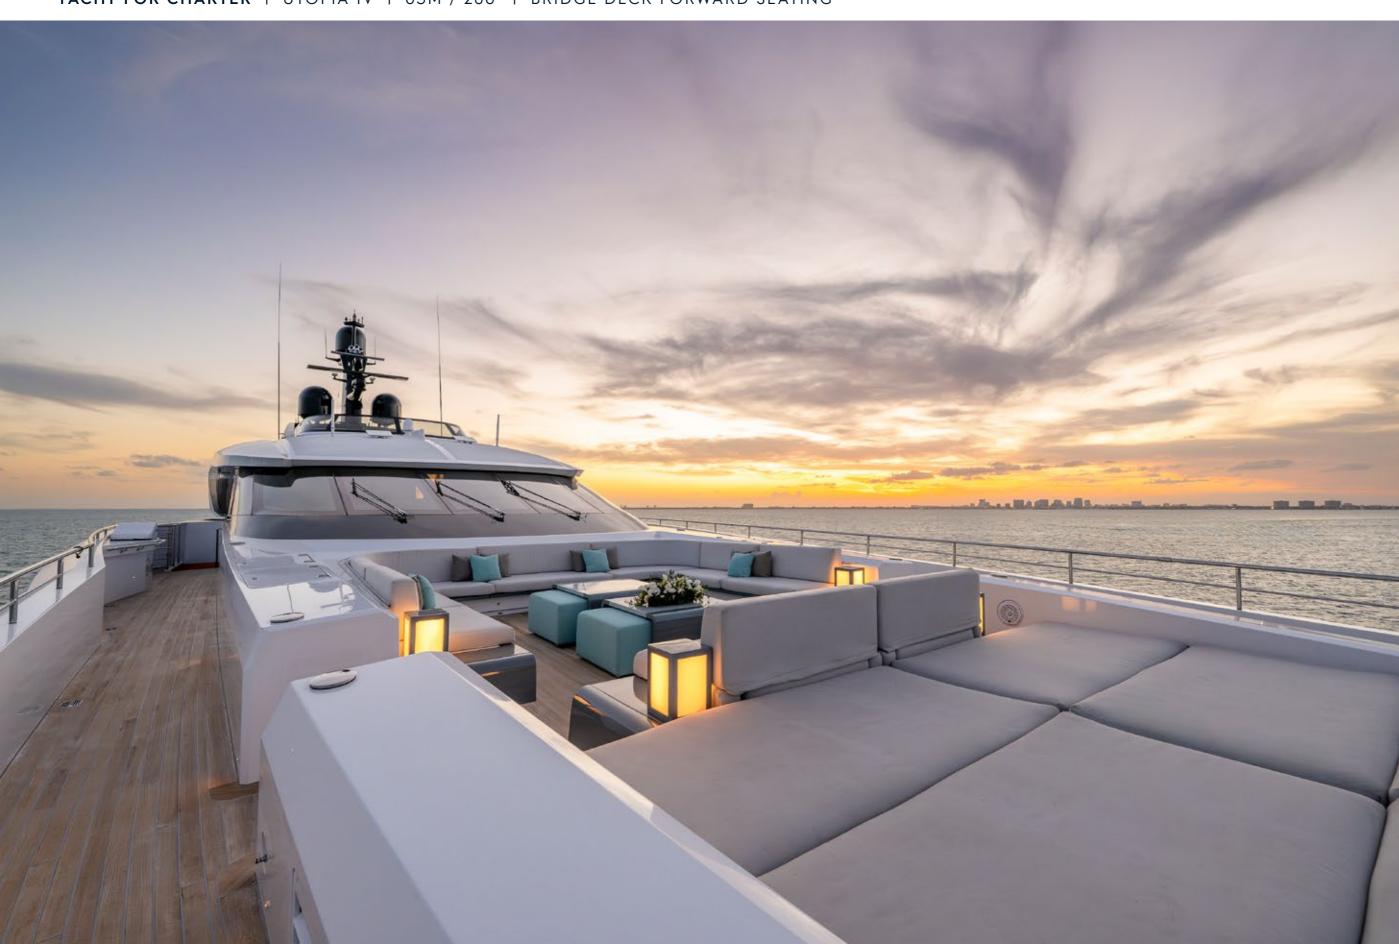

| ROSSINAVI         |
|-------------------|
| 2018 / 2022       |
| 11M / 36'         |
| 6                 |
| 12                |
| 10                |
| 24 KNOTS / 28 MAX |
|                   |

UTOPIA IV is an award-winning yacht that stands out for her impeccable condition, expansive deck spaces, and impressive 764 sq. ft. beach club. Her spectacular design is reflected in her contemporary interior, which creates a welcoming yet luxurious atmosphere. The Master Suite is a private retreat, complete with its own salon, office, and exterior balcony. An excellent choice for families, she offers a dedicated children's playroom adjacent to the formal dining area. Her shallow draft makes her ideal for cruising the Bahamas, and as a U.S. flagged yacht, she is available in Florida and New England!