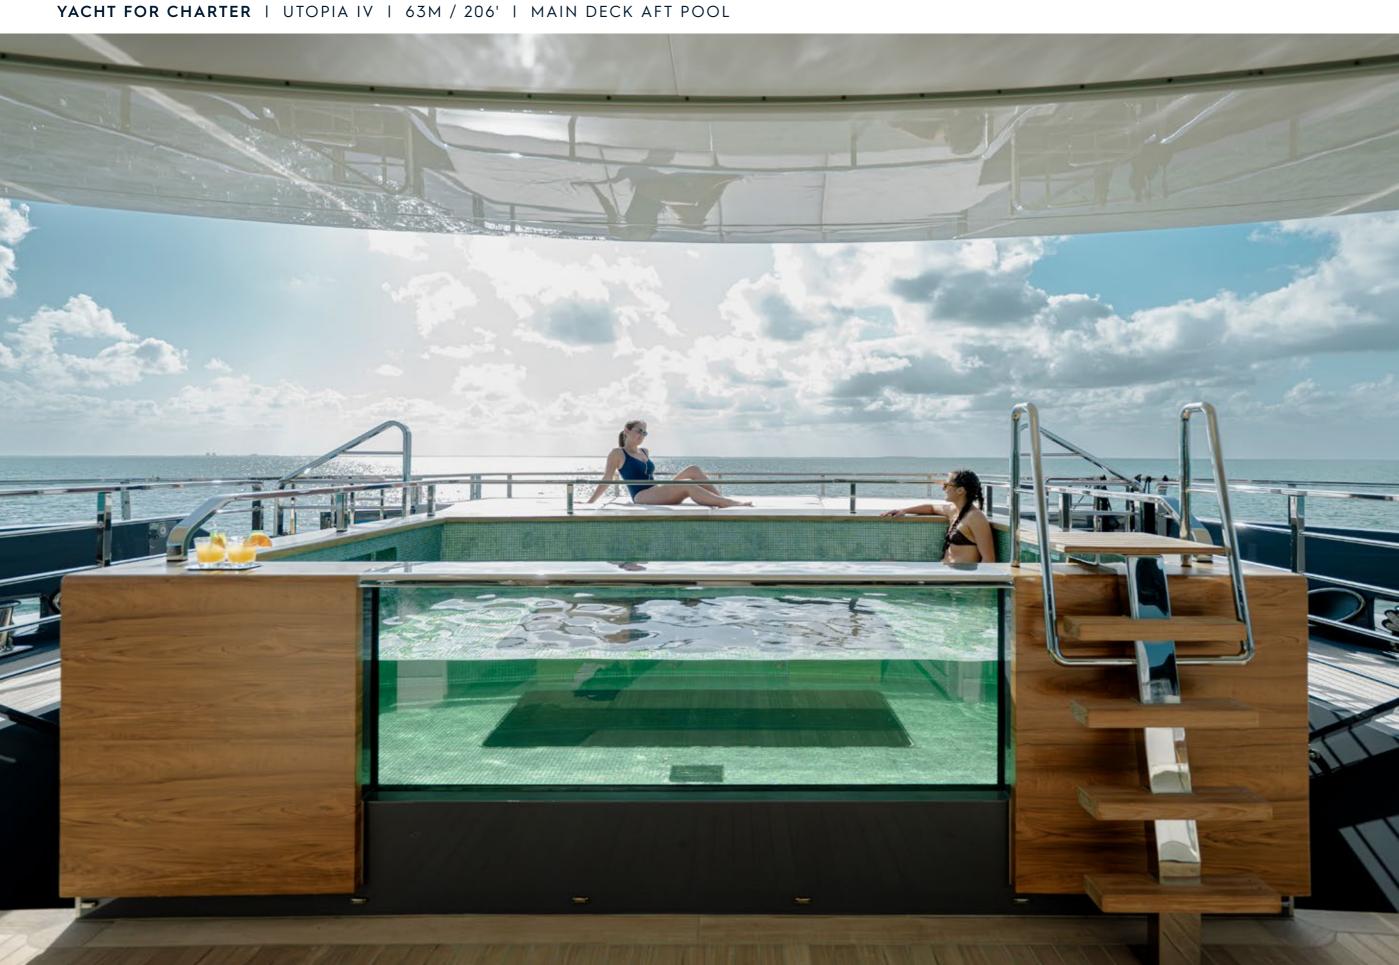

| ROSSINAVI         |
|-------------------|
| 2018 / 2022       |
| 11M / 36'         |
| 6                 |
| 12                |
| 10                |
| 24 KNOTS / 28 MAX |
|                   |

UTOPIA IV is an award-winning yacht that stands out for her impeccable condition, expansive deck spaces, and impressive 764 sq. ft. beach club. Her spectacular design is reflected in her contemporary interior, which creates a welcoming yet luxurious atmosphere. The Master Suite is a private retreat, complete with its own salon, office, and exterior balcony. An excellent choice for families, she offers a dedicated children's playroom adjacent to the formal dining area. Her shallow draft makes her ideal for cruising the Bahamas, and as a U.S. flagged yacht, she is available in Florida and New England!