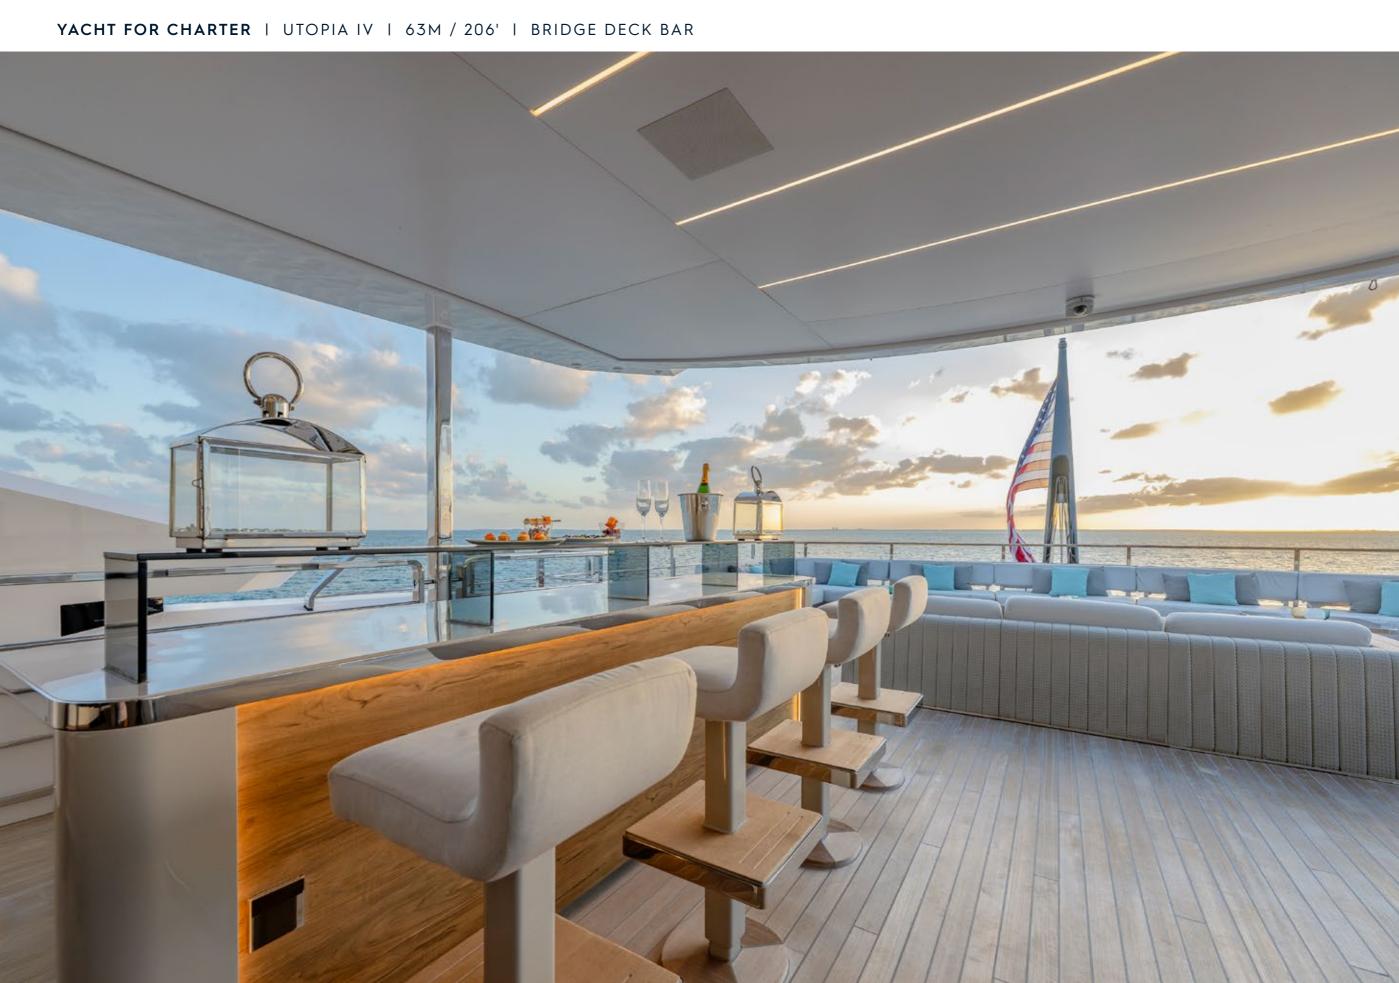

| ROSSINAVI         |
|-------------------|
| 2018 / 2022       |
| 11M / 36'         |
| 6                 |
| 12                |
| 10                |
| 24 KNOTS / 28 MAX |
|                   |

UTOPIA IV is an award-winning yacht that stands out for her impeccable condition, expansive deck spaces, and impressive 764 sq. ft. beach club. Her spectacular design is reflected in her contemporary interior, which creates a welcoming yet luxurious atmosphere. The Master Suite is a private retreat, complete with its own salon, office, and exterior balcony. An excellent choice for families, she offers a dedicated children's playroom adjacent to the formal dining area. Her shallow draft makes her ideal for cruising the Bahamas, and as a U.S. flagged yacht, she is available in Florida and New England!