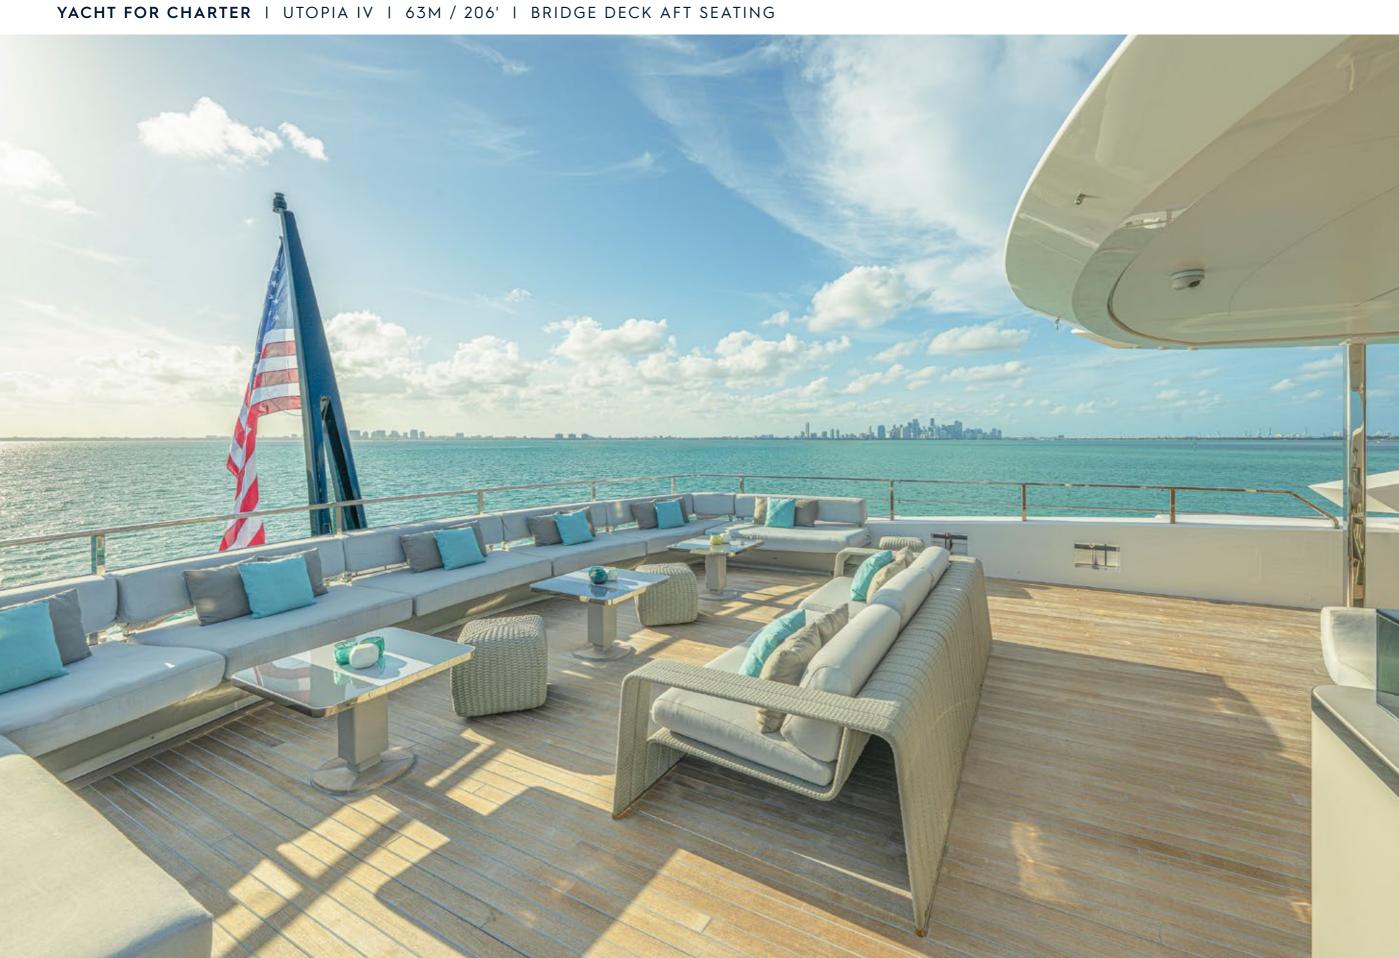

| ROSSINAVI         |
|-------------------|
| 2018 / 2022       |
| 11M / 36'         |
| 6                 |
| 12                |
| 10                |
| 24 KNOTS / 28 MAX |
|                   |

UTOPIA IV is an award-winning yacht that stands out for her impeccable condition, expansive deck spaces, and impressive 764 sq. ft. beach club. Her spectacular design is reflected in her contemporary interior, which creates a welcoming yet luxurious atmosphere. The Master Suite is a private retreat, complete with its own salon, office, and exterior balcony. An excellent choice for families, she offers a dedicated children's playroom adjacent to the formal dining area. Her shallow draft makes her ideal for cruising the Bahamas, and as a U.S. flagged yacht, she is available in Florida and New England!