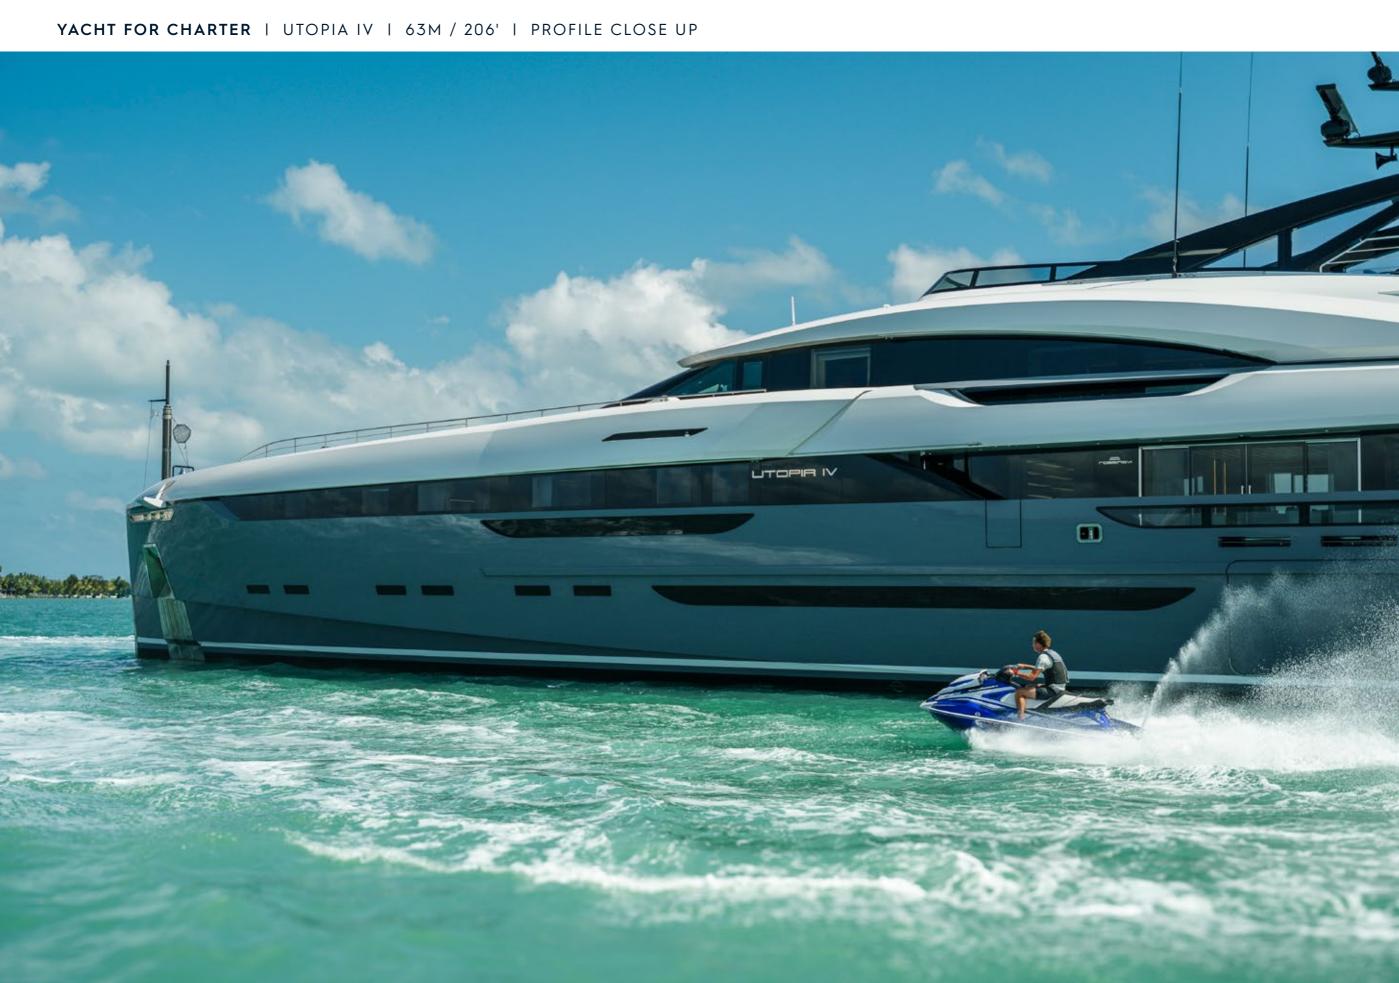

| ROSSINAVI         |
|-------------------|
| 2018 / 2022       |
| 11M / 36'         |
| 6                 |
| 12                |
| 10                |
| 24 KNOTS / 28 MAX |
|                   |

UTOPIA IV is an award-winning yacht that stands out for her impeccable condition, expansive deck spaces, and impressive 764 sq. ft. beach club. Her spectacular design is reflected in her contemporary interior, which creates a welcoming yet luxurious atmosphere. The Master Suite is a private retreat, complete with its own salon, office, and exterior balcony. An excellent choice for families, she offers a dedicated children's playroom adjacent to the formal dining area. Her shallow draft makes her ideal for cruising the Bahamas, and as a U.S. flagged yacht, she is available in Florida and New England!