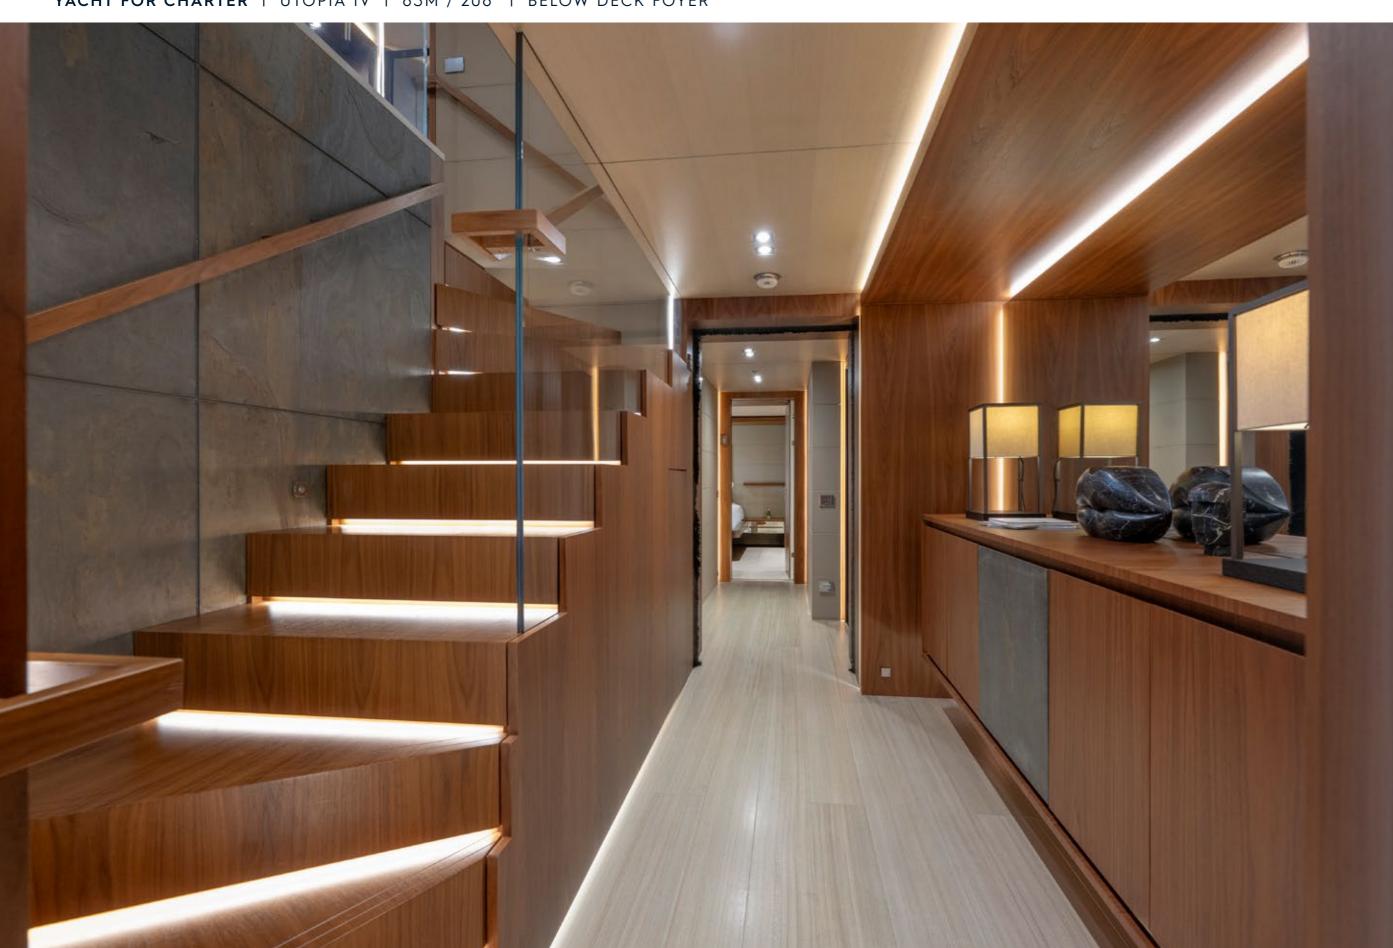

| ROSSINAVI         |
|-------------------|
| 2018 / 2022       |
| 11M / 36'         |
| 6                 |
| 12                |
| 10                |
| 24 KNOTS / 28 MAX |
|                   |

UTOPIA IV is an award-winning yacht that stands out for her impeccable condition, expansive deck spaces, and impressive 764 sq. ft. beach club. Her spectacular design is reflected in her contemporary interior, which creates a welcoming yet luxurious atmosphere. The Master Suite is a private retreat, complete with its own salon, office, and exterior balcony. An excellent choice for families, she offers a dedicated children's playroom adjacent to the formal dining area. Her shallow draft makes her ideal for cruising the Bahamas, and as a U.S. flagged yacht, she is available in Florida and New England!