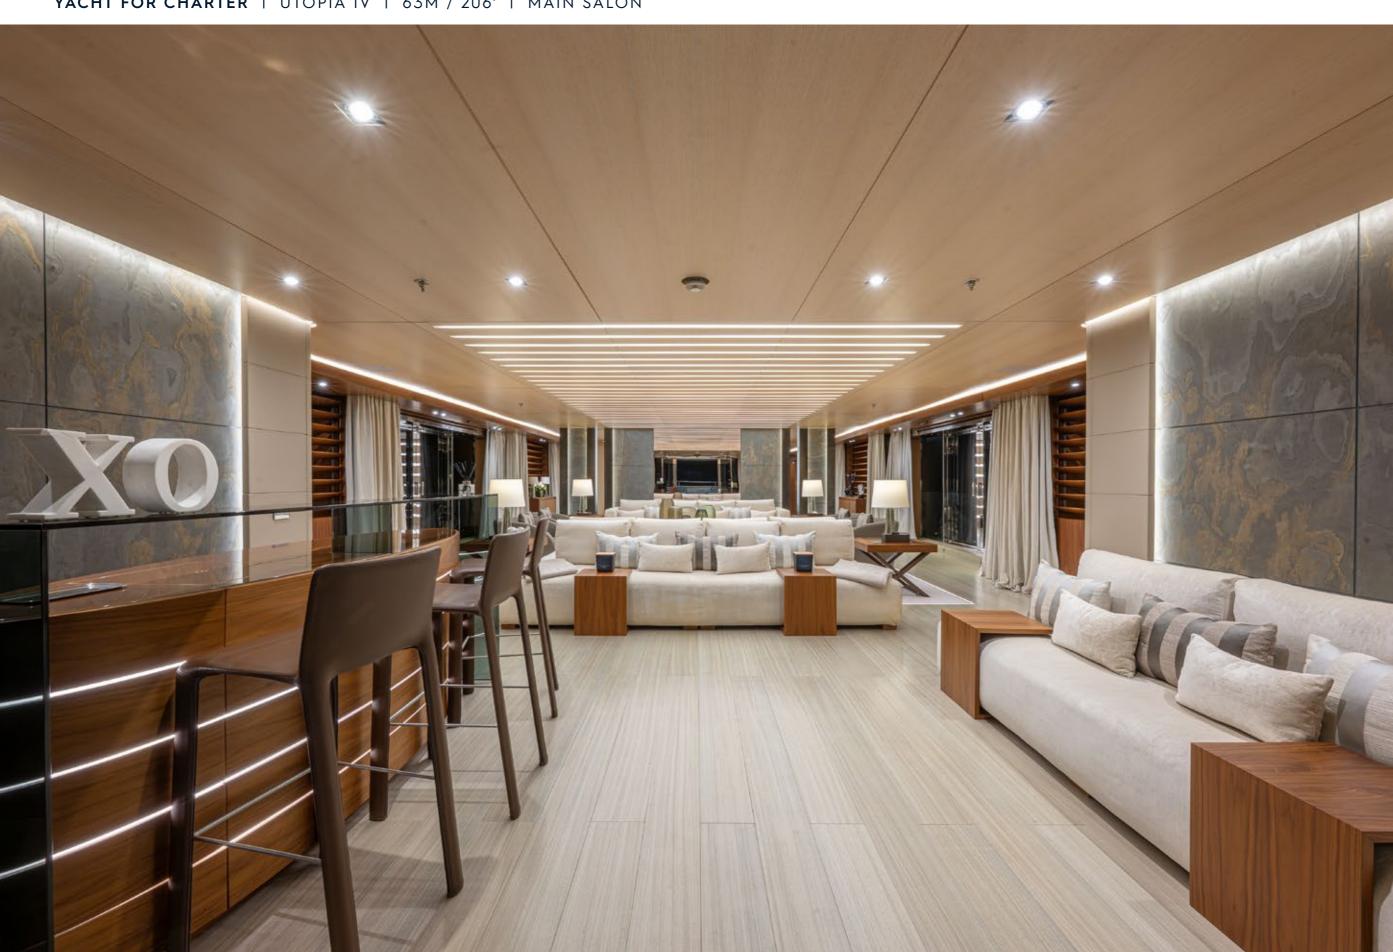

| ROSSINAVI         |
|-------------------|
| 2018 / 2022       |
| 11M / 36'         |
| 6                 |
| 12                |
| 10                |
| 24 KNOTS / 28 MAX |
|                   |

UTOPIA IV is an award-winning yacht that stands out for her impeccable condition, expansive deck spaces, and impressive 764 sq. ft. beach club. Her spectacular design is reflected in her contemporary interior, which creates a welcoming yet luxurious atmosphere. The Master Suite is a private retreat, complete with its own salon, office, and exterior balcony. An excellent choice for families, she offers a dedicated children's playroom adjacent to the formal dining area. Her shallow draft makes her ideal for cruising the Bahamas, and as a U.S. flagged yacht, she is available in Florida and New England!