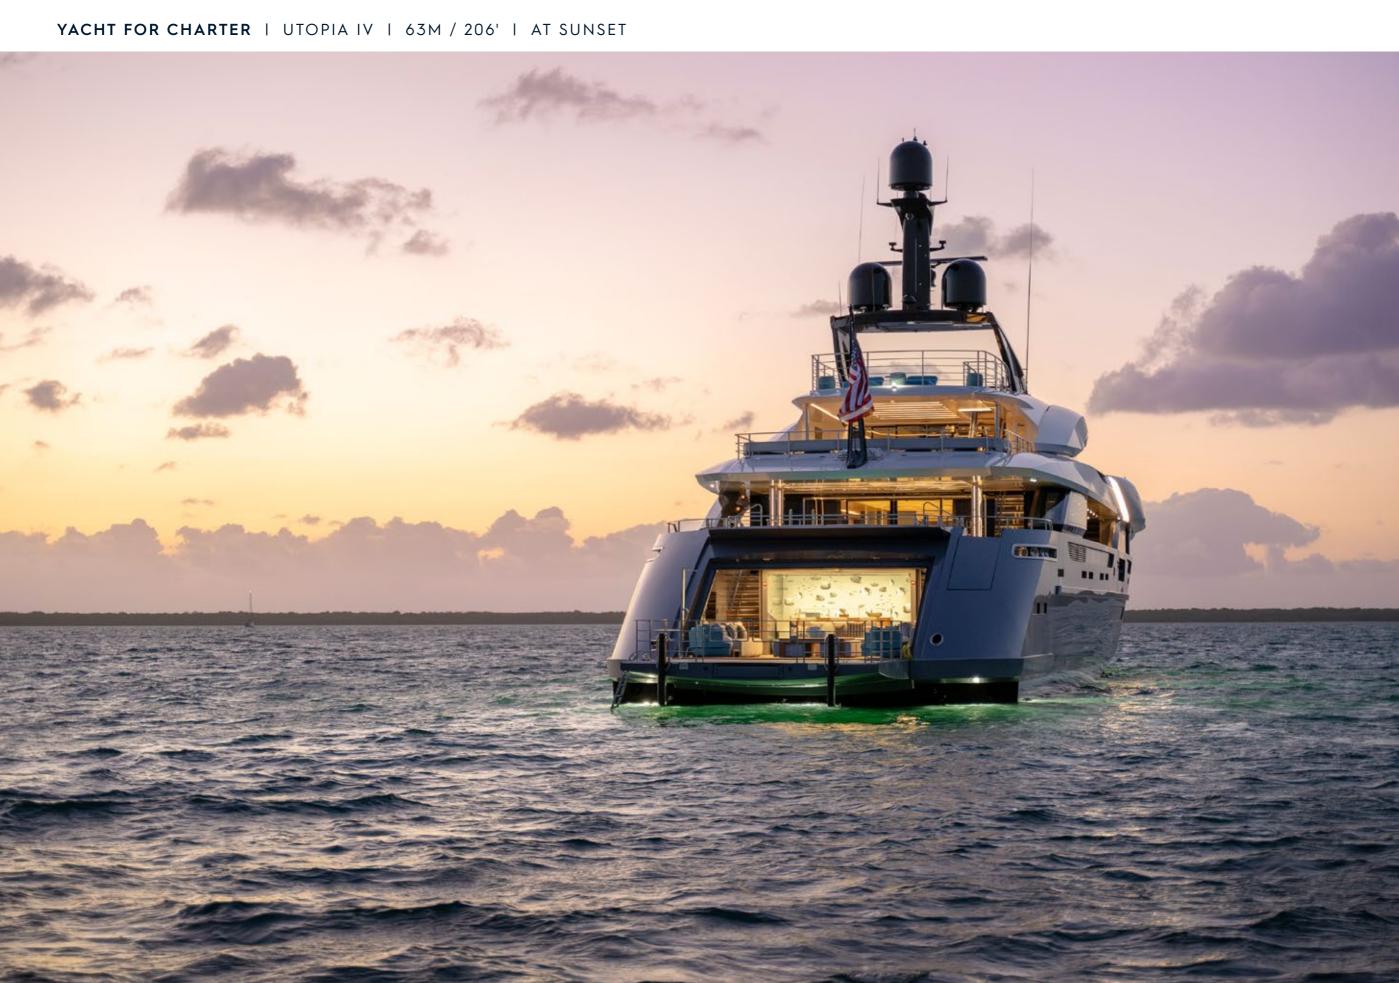

| ROSSINAVI         |
|-------------------|
| 2018 / 2022       |
| 11M / 36'         |
| 6                 |
| 12                |
| 10                |
| 24 KNOTS / 28 MAX |
|                   |

UTOPIA IV is an award-winning yacht that stands out for her impeccable condition, expansive deck spaces, and impressive 764 sq. ft. beach club. Her spectacular design is reflected in her contemporary interior, which creates a welcoming yet luxurious atmosphere. The Master Suite is a private retreat, complete with its own salon, office, and exterior balcony. An excellent choice for families, she offers a dedicated children's playroom adjacent to the formal dining area. Her shallow draft makes her ideal for cruising the Bahamas, and as a U.S. flagged yacht, she is available in Florida and New England!