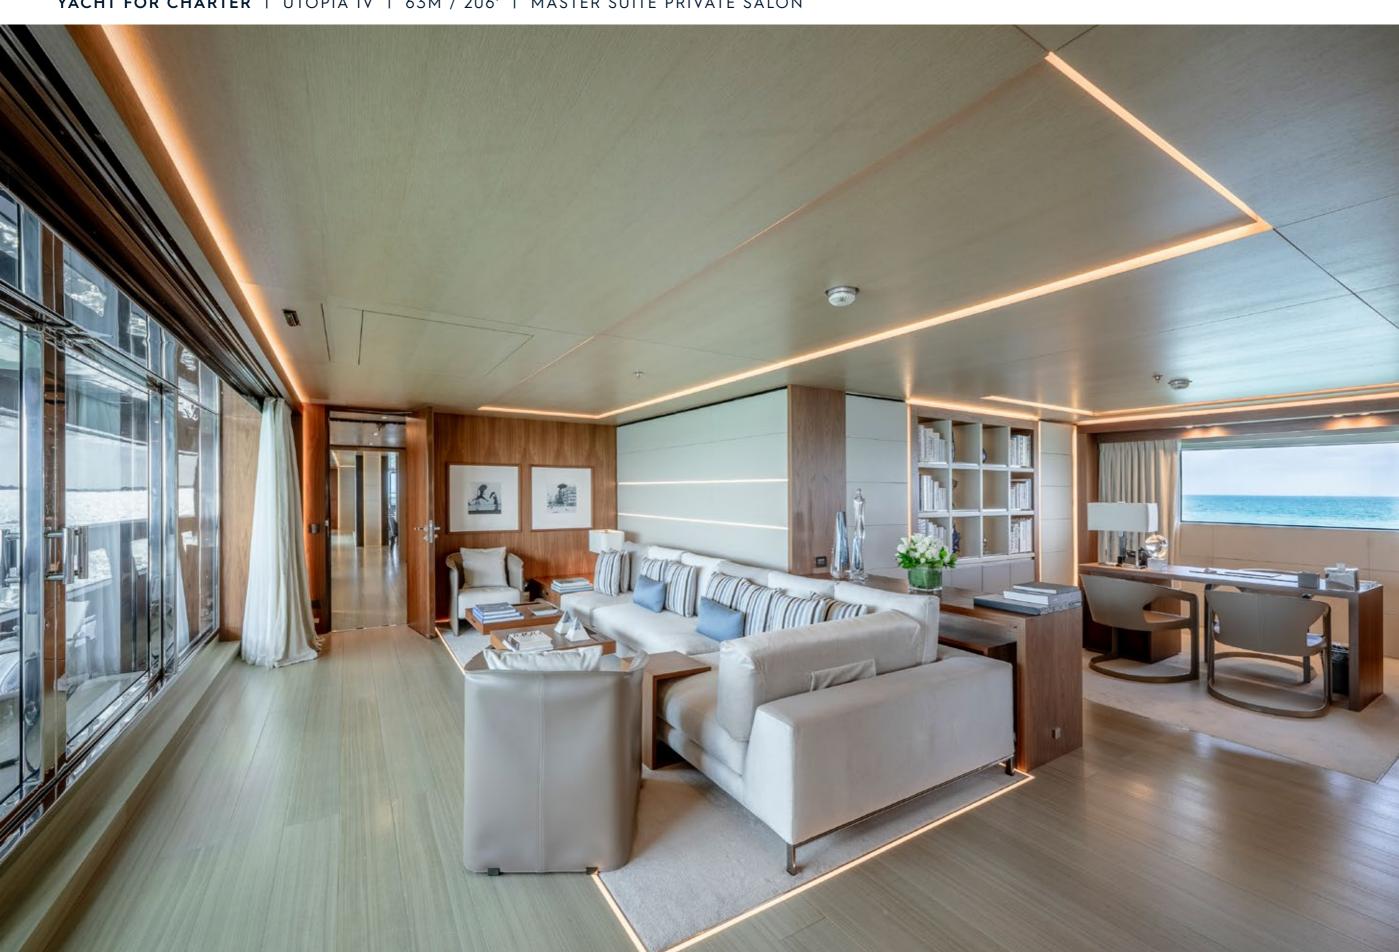

| ROSSINAVI         |
|-------------------|
| 2018 / 2022       |
| 11M / 36'         |
| 6                 |
| 12                |
| 10                |
| 24 KNOTS / 28 MAX |
|                   |

UTOPIA IV is an award-winning yacht that stands out for her impeccable condition, expansive deck spaces, and impressive 764 sq. ft. beach club. Her spectacular design is reflected in her contemporary interior, which creates a welcoming yet luxurious atmosphere. The Master Suite is a private retreat, complete with its own salon, office, and exterior balcony. An excellent choice for families, she offers a dedicated children's playroom adjacent to the formal dining area. Her shallow draft makes her ideal for cruising the Bahamas, and as a U.S. flagged yacht, she is available in Florida and New England!