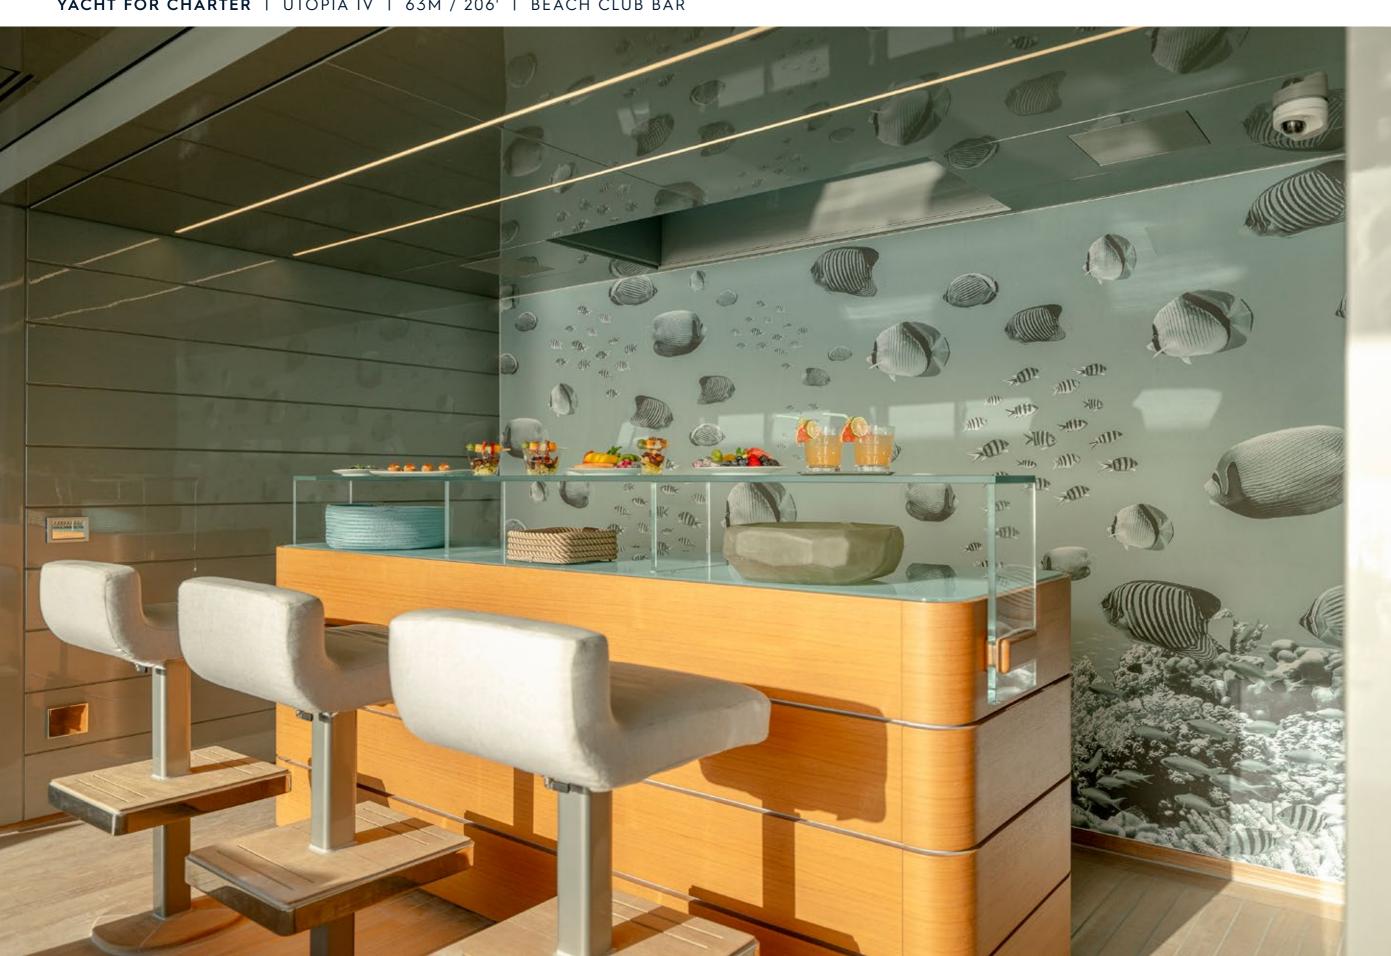

| ROSSINAVI         |
|-------------------|
| 2018 / 2022       |
| 11M / 36'         |
| 6                 |
| 12                |
| 10                |
| 24 KNOTS / 28 MAX |
|                   |

UTOPIA IV is an award-winning yacht that stands out for her impeccable condition, expansive deck spaces, and impressive 764 sq. ft. beach club. Her spectacular design is reflected in her contemporary interior, which creates a welcoming yet luxurious atmosphere. The Master Suite is a private retreat, complete with its own salon, office, and exterior balcony. An excellent choice for families, she offers a dedicated children's playroom adjacent to the formal dining area. Her shallow draft makes her ideal for cruising the Bahamas, and as a U.S. flagged yacht, she is available in Florida and New England!