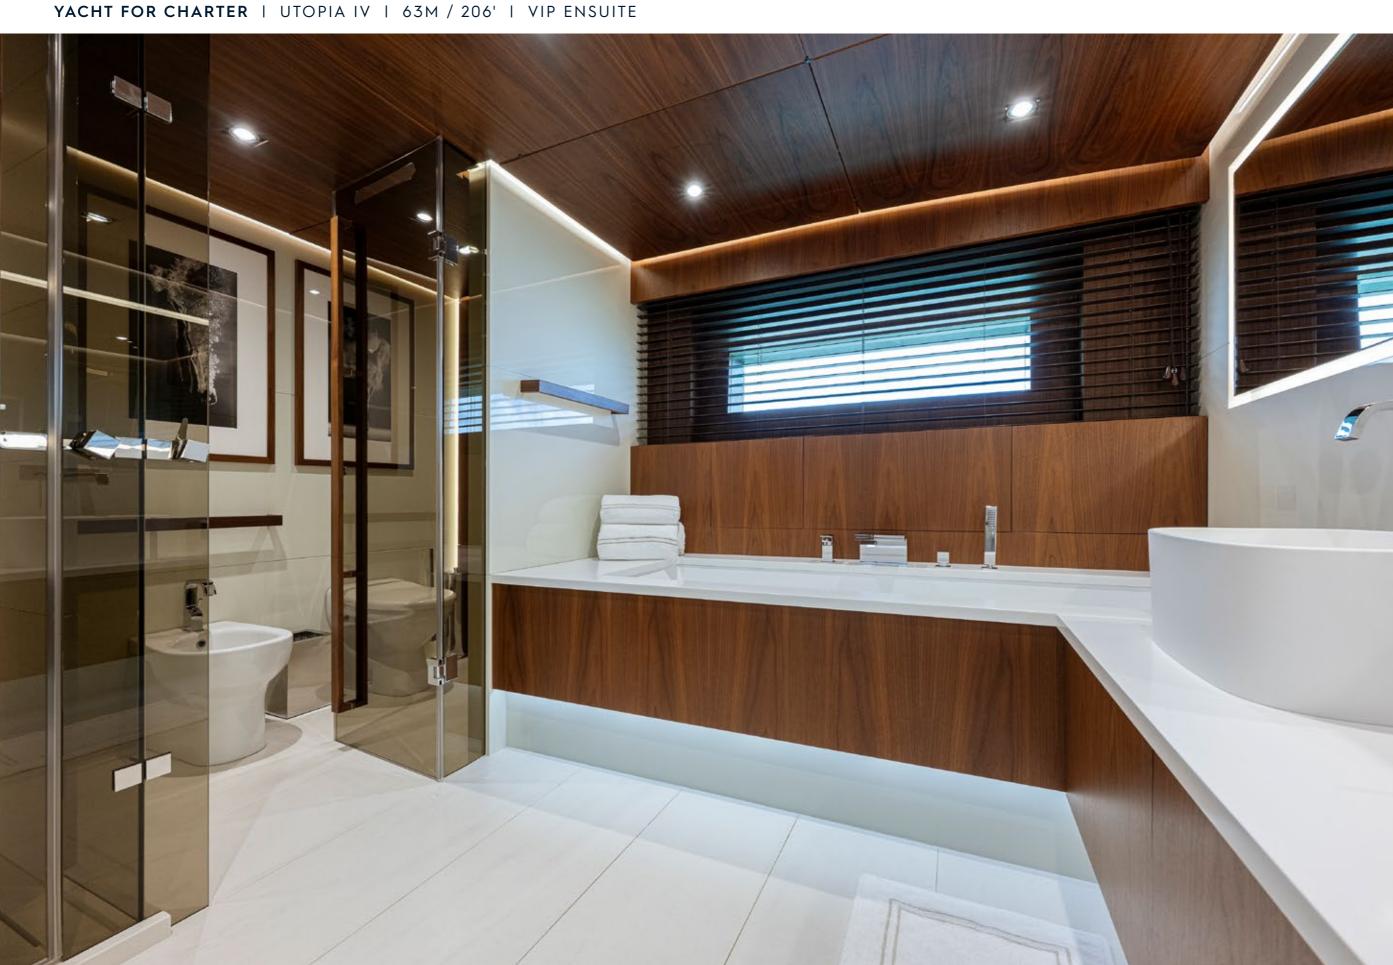

| ROSSINAVI         |
|-------------------|
| 2018 / 2022       |
| 11M / 36'         |
| 6                 |
| 12                |
| 10                |
| 24 KNOTS / 28 MAX |
|                   |

UTOPIA IV is an award-winning yacht that stands out for her impeccable condition, expansive deck spaces, and impressive 764 sq. ft. beach club. Her spectacular design is reflected in her contemporary interior, which creates a welcoming yet luxurious atmosphere. The Master Suite is a private retreat, complete with its own salon, office, and exterior balcony. An excellent choice for families, she offers a dedicated children's playroom adjacent to the formal dining area. Her shallow draft makes her ideal for cruising the Bahamas, and as a U.S. flagged yacht, she is available in Florida and New England!