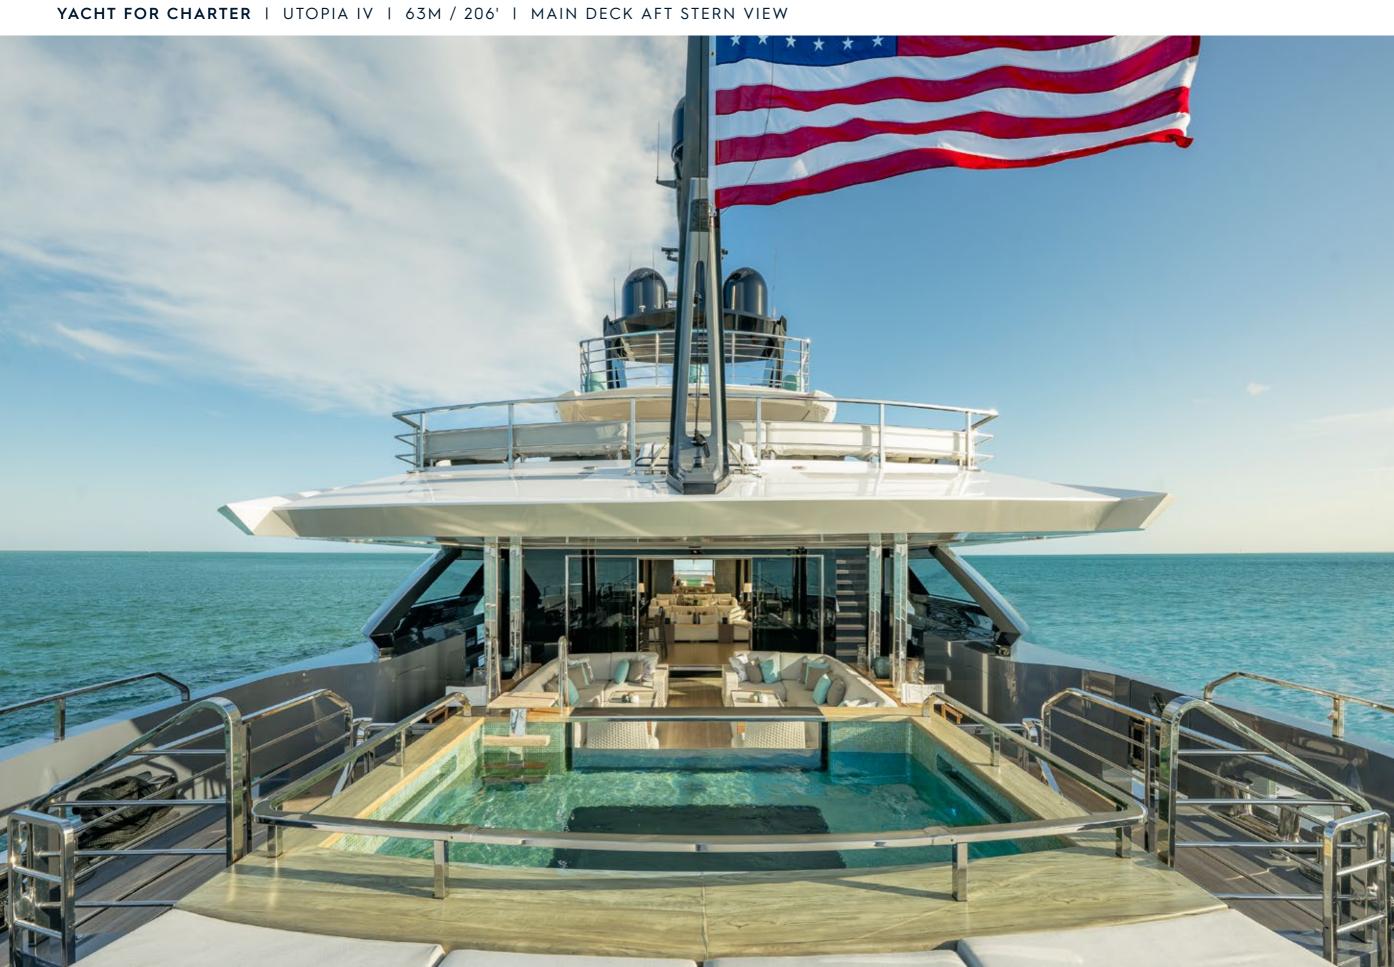

| ROSSINAVI         |
|-------------------|
| 2018 / 2022       |
| 11M / 36'         |
| 6                 |
| 12                |
| 10                |
| 24 KNOTS / 28 MAX |
|                   |

UTOPIA IV is an award-winning yacht that stands out for her impeccable condition, expansive deck spaces, and impressive 764 sq. ft. beach club. Her spectacular design is reflected in her contemporary interior, which creates a welcoming yet luxurious atmosphere. The Master Suite is a private retreat, complete with its own salon, office, and exterior balcony. An excellent choice for families, she offers a dedicated children's playroom adjacent to the formal dining area. Her shallow draft makes her ideal for cruising the Bahamas, and as a U.S. flagged yacht, she is available in Florida and New England!