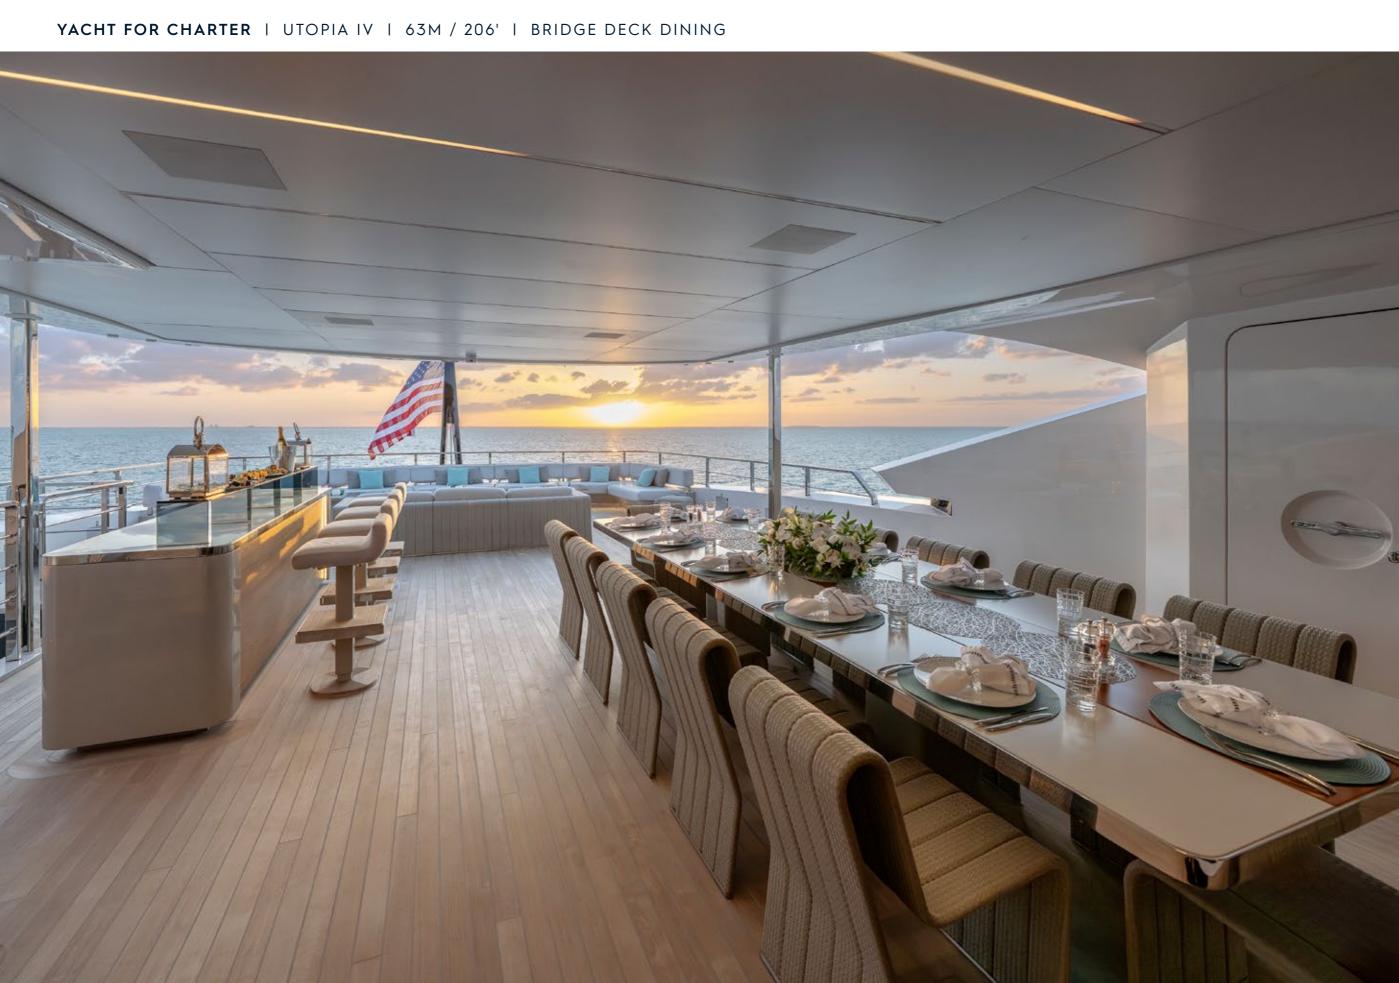

| ROSSINAVI         |
|-------------------|
| 2018 / 2022       |
| 11M / 36'         |
| 6                 |
| 12                |
| 10                |
| 24 KNOTS / 28 MAX |
|                   |

UTOPIA IV is an award-winning yacht that stands out for her impeccable condition, expansive deck spaces, and impressive 764 sq. ft. beach club. Her spectacular design is reflected in her contemporary interior, which creates a welcoming yet luxurious atmosphere. The Master Suite is a private retreat, complete with its own salon, office, and exterior balcony. An excellent choice for families, she offers a dedicated children's playroom adjacent to the formal dining area. Her shallow draft makes her ideal for cruising the Bahamas, and as a U.S. flagged yacht, she is available in Florida and New England!