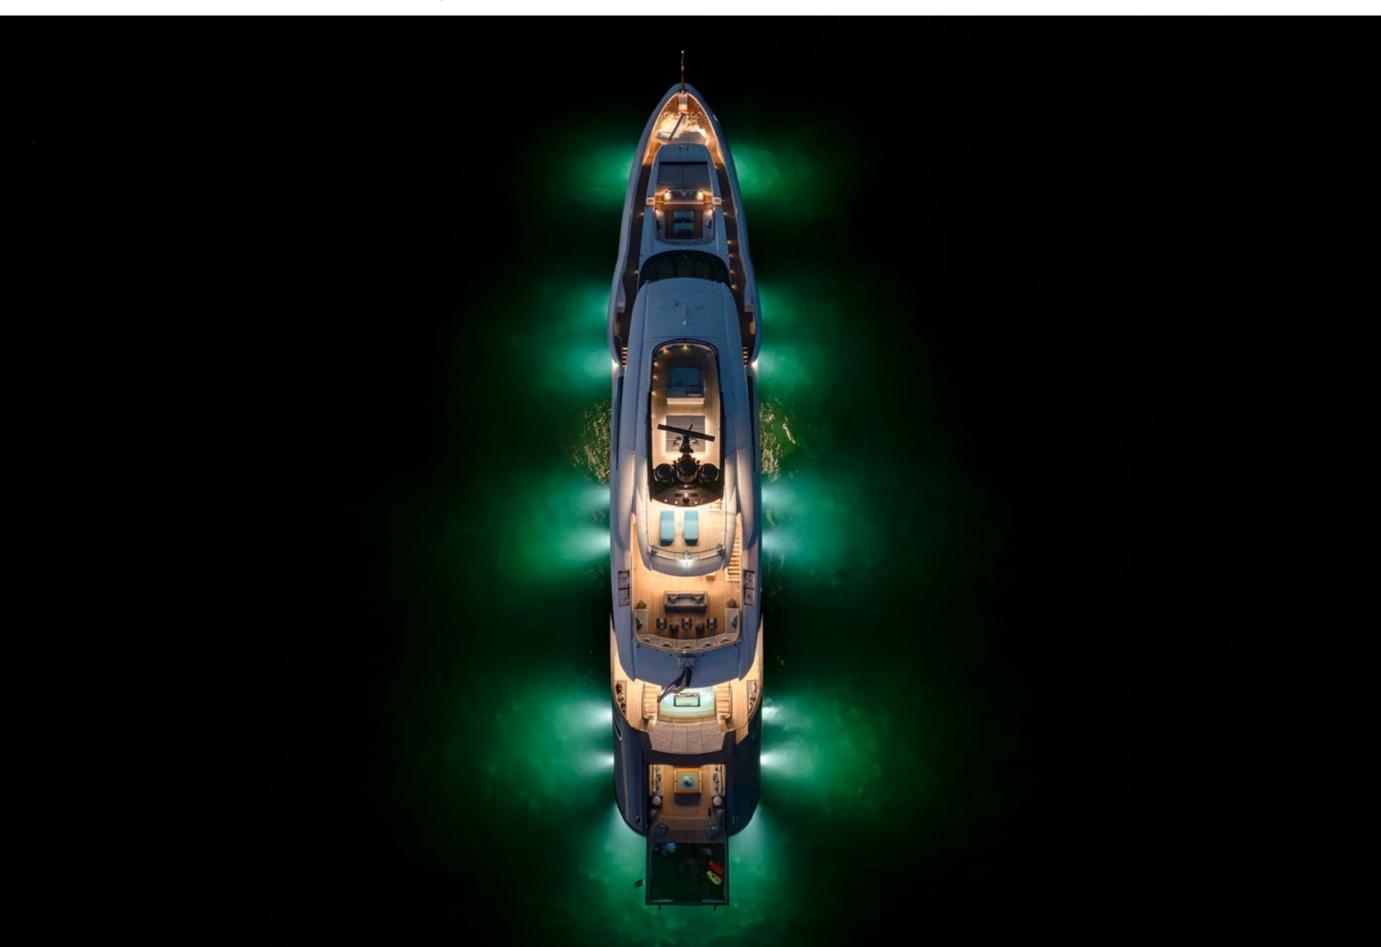

| ROSSINAVI         |
|-------------------|
| 2018 / 2022       |
| 11M / 36'         |
| 6                 |
| 12                |
| 10                |
| 24 KNOTS / 28 MAX |
|                   |

UTOPIA IV is an award-winning yacht that stands out for her impeccable condition, expansive deck spaces, and impressive 764 sq. ft. beach club. Her spectacular design is reflected in her contemporary interior, which creates a welcoming yet luxurious atmosphere. The Master Suite is a private retreat, complete with its own salon, office, and exterior balcony. An excellent choice for families, she offers a dedicated children's playroom adjacent to the formal dining area. Her shallow draft makes her ideal for cruising the Bahamas, and as a U.S. flagged yacht, she is available in Florida and New England!