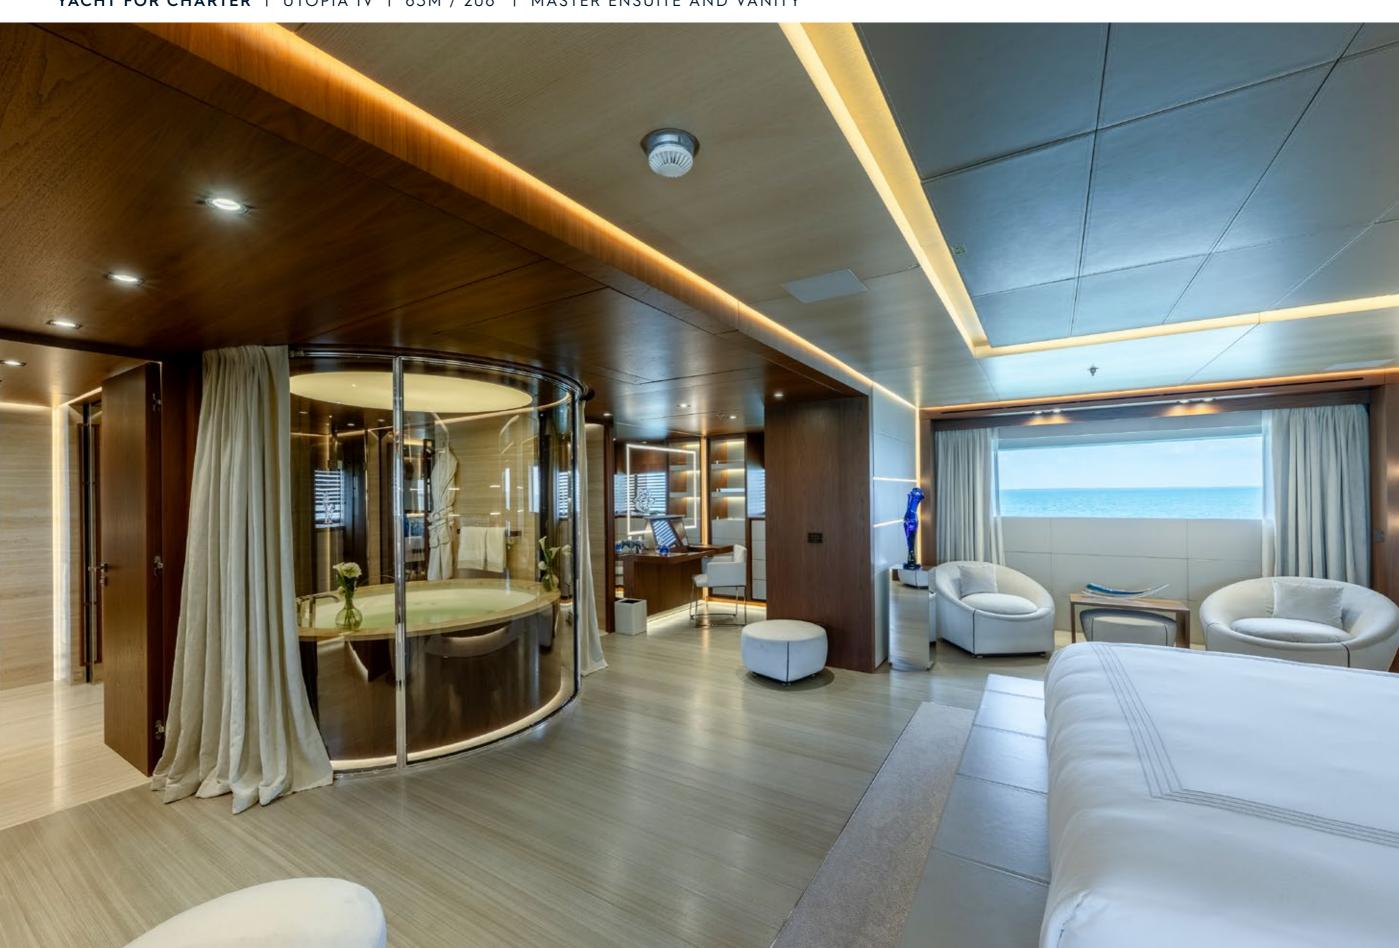

| ROSSINAVI         |
|-------------------|
| 2018 / 2022       |
| 11M / 36'         |
| 6                 |
| 12                |
| 10                |
| 24 KNOTS / 28 MAX |
|                   |

UTOPIA IV is an award-winning yacht that stands out for her impeccable condition, expansive deck spaces, and impressive 764 sq. ft. beach club. Her spectacular design is reflected in her contemporary interior, which creates a welcoming yet luxurious atmosphere. The Master Suite is a private retreat, complete with its own salon, office, and exterior balcony. An excellent choice for families, she offers a dedicated children's playroom adjacent to the formal dining area. Her shallow draft makes her ideal for cruising the Bahamas, and as a U.S. flagged yacht, she is available in Florida and New England!