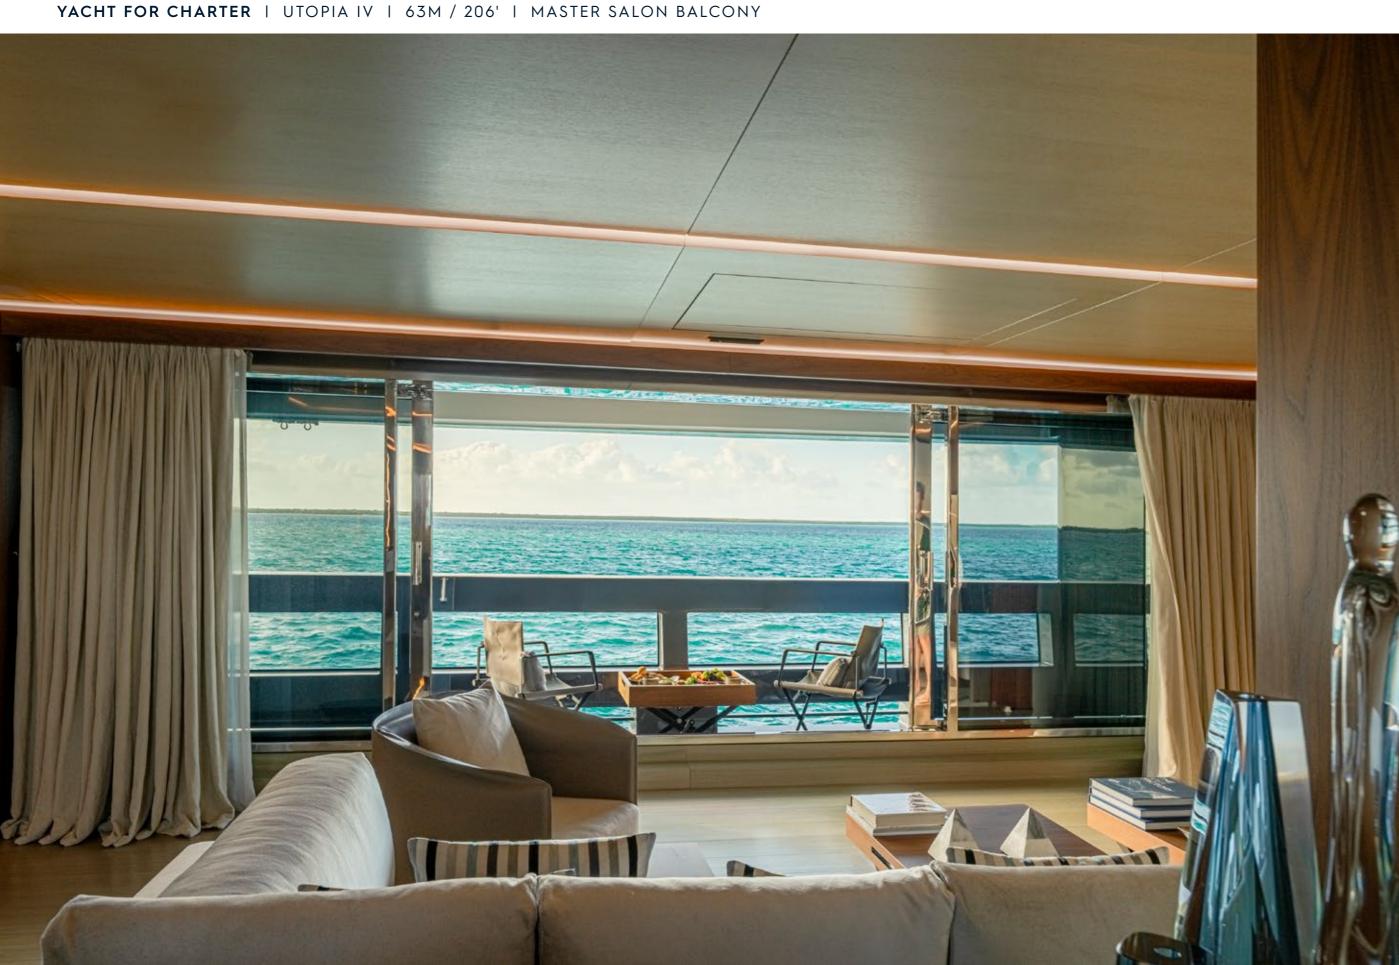

| ROSSINAVI         |
|-------------------|
| 2018 / 2022       |
| 11M / 36'         |
| 6                 |
| 12                |
| 10                |
| 24 KNOTS / 28 MAX |
|                   |

UTOPIA IV is an award-winning yacht that stands out for her impeccable condition, expansive deck spaces, and impressive 764 sq. ft. beach club. Her spectacular design is reflected in her contemporary interior, which creates a welcoming yet luxurious atmosphere. The Master Suite is a private retreat, complete with its own salon, office, and exterior balcony. An excellent choice for families, she offers a dedicated children's playroom adjacent to the formal dining area. Her shallow draft makes her ideal for cruising the Bahamas, and as a U.S. flagged yacht, she is available in Florida and New England!