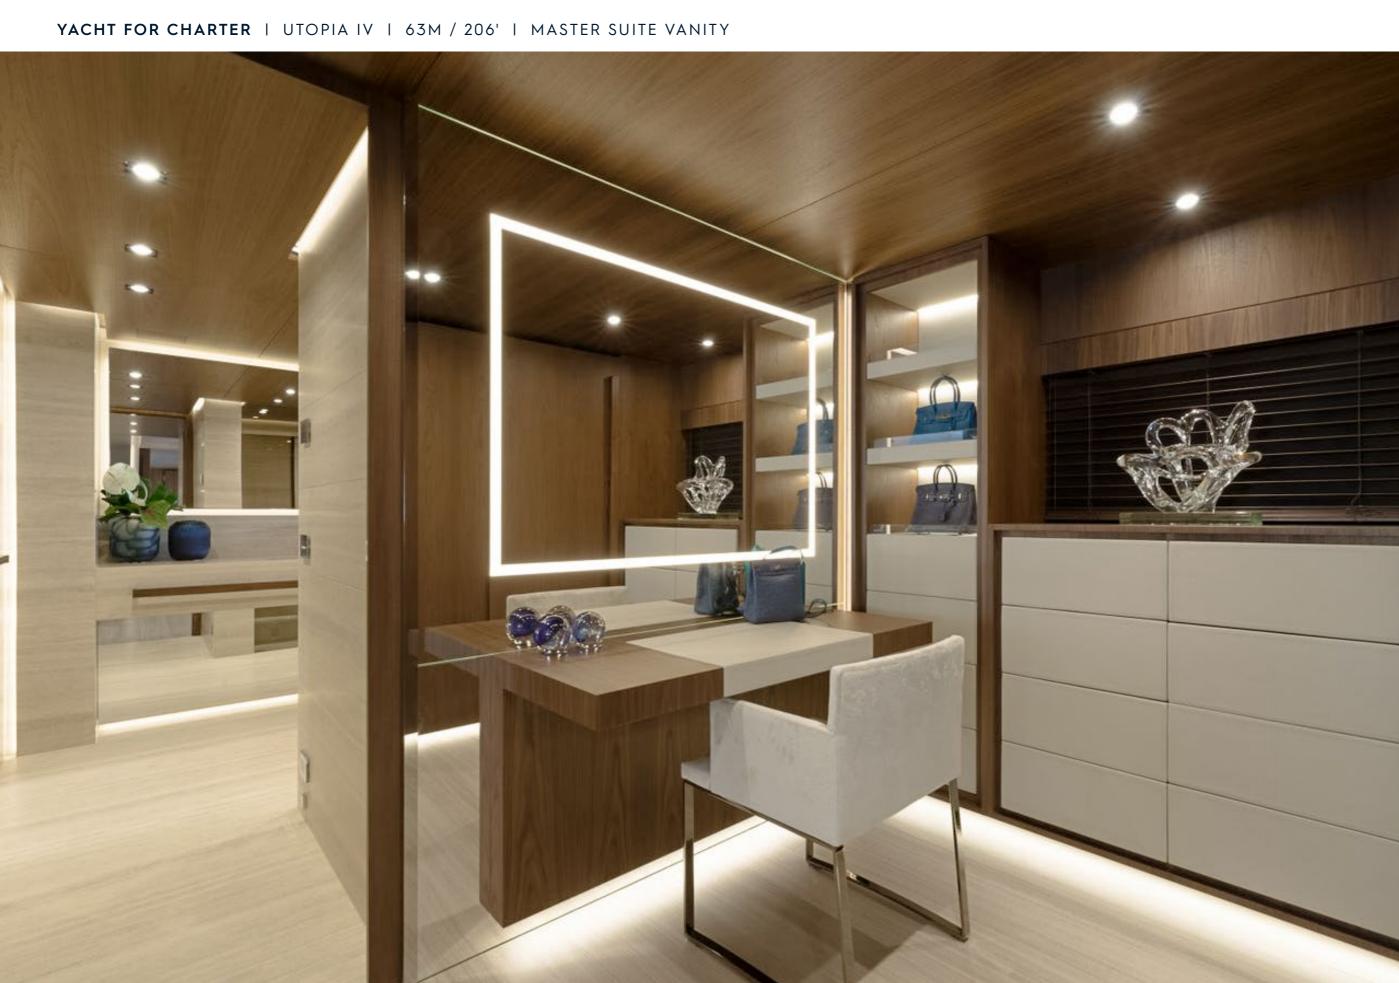

| ROSSINAVI         |
|-------------------|
| 2018 / 2022       |
| 11M / 36'         |
| 6                 |
| 12                |
| 10                |
| 24 KNOTS / 28 MAX |
|                   |

UTOPIA IV is an award-winning yacht that stands out for her impeccable condition, expansive deck spaces, and impressive 764 sq. ft. beach club. Her spectacular design is reflected in her contemporary interior, which creates a welcoming yet luxurious atmosphere. The Master Suite is a private retreat, complete with its own salon, office, and exterior balcony. An excellent choice for families, she offers a dedicated children's playroom adjacent to the formal dining area. Her shallow draft makes her ideal for cruising the Bahamas, and as a U.S. flagged yacht, she is available in Florida and New England!