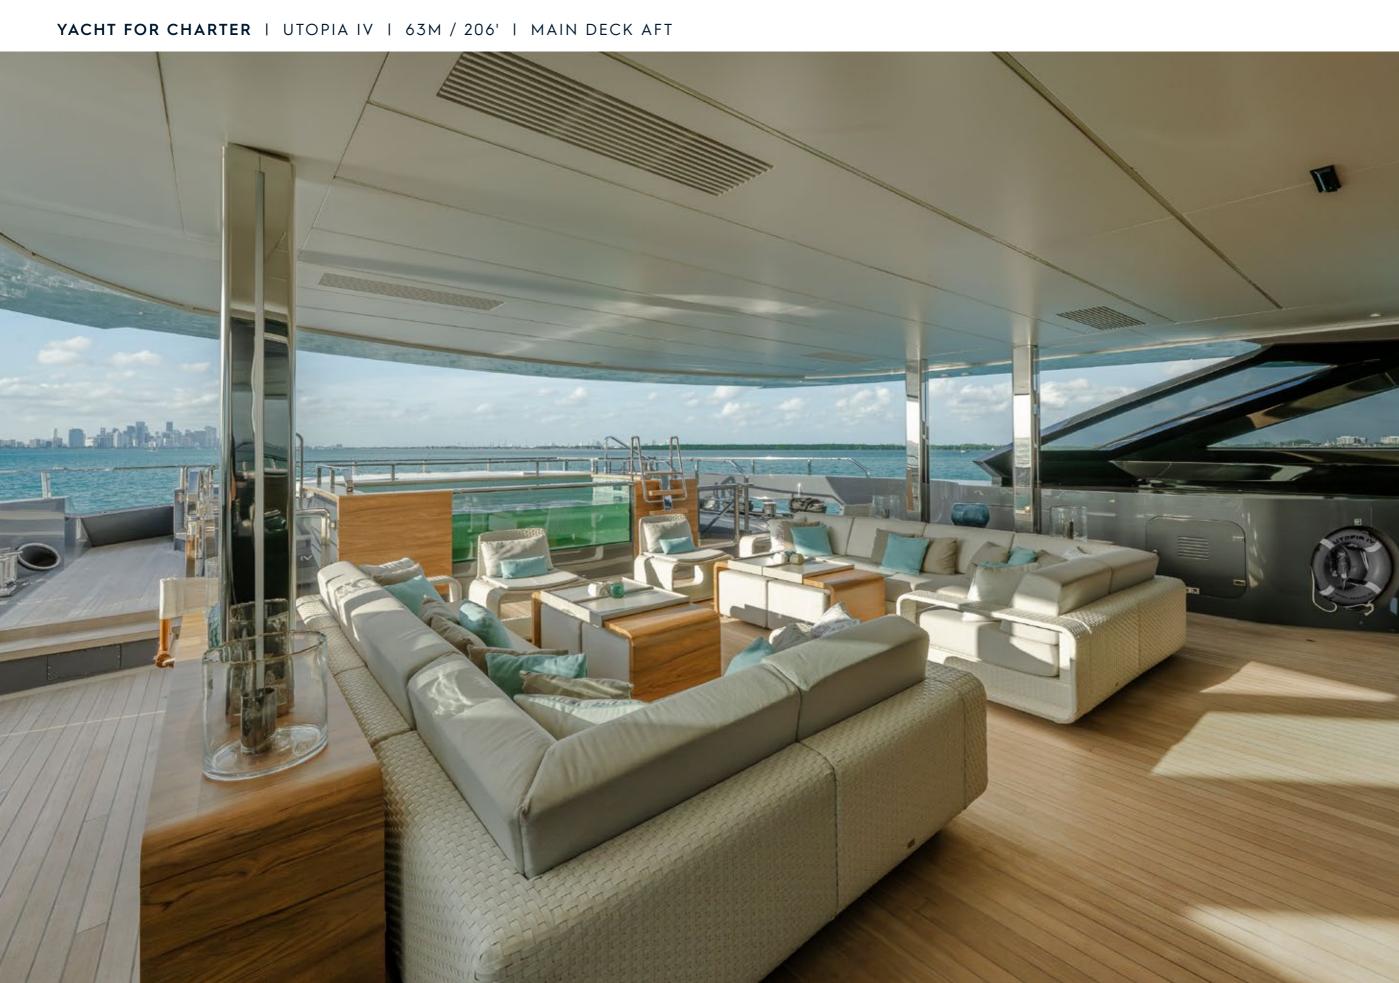

| ROSSINAVI         |
|-------------------|
| 2018 / 2022       |
| 11M / 36'         |
| 6                 |
| 12                |
| 10                |
| 24 KNOTS / 28 MAX |
|                   |

UTOPIA IV is an award-winning yacht that stands out for her impeccable condition, expansive deck spaces, and impressive 764 sq. ft. beach club. Her spectacular design is reflected in her contemporary interior, which creates a welcoming yet luxurious atmosphere. The Master Suite is a private retreat, complete with its own salon, office, and exterior balcony. An excellent choice for families, she offers a dedicated children's playroom adjacent to the formal dining area. Her shallow draft makes her ideal for cruising the Bahamas, and as a U.S. flagged yacht, she is available in Florida and New England!