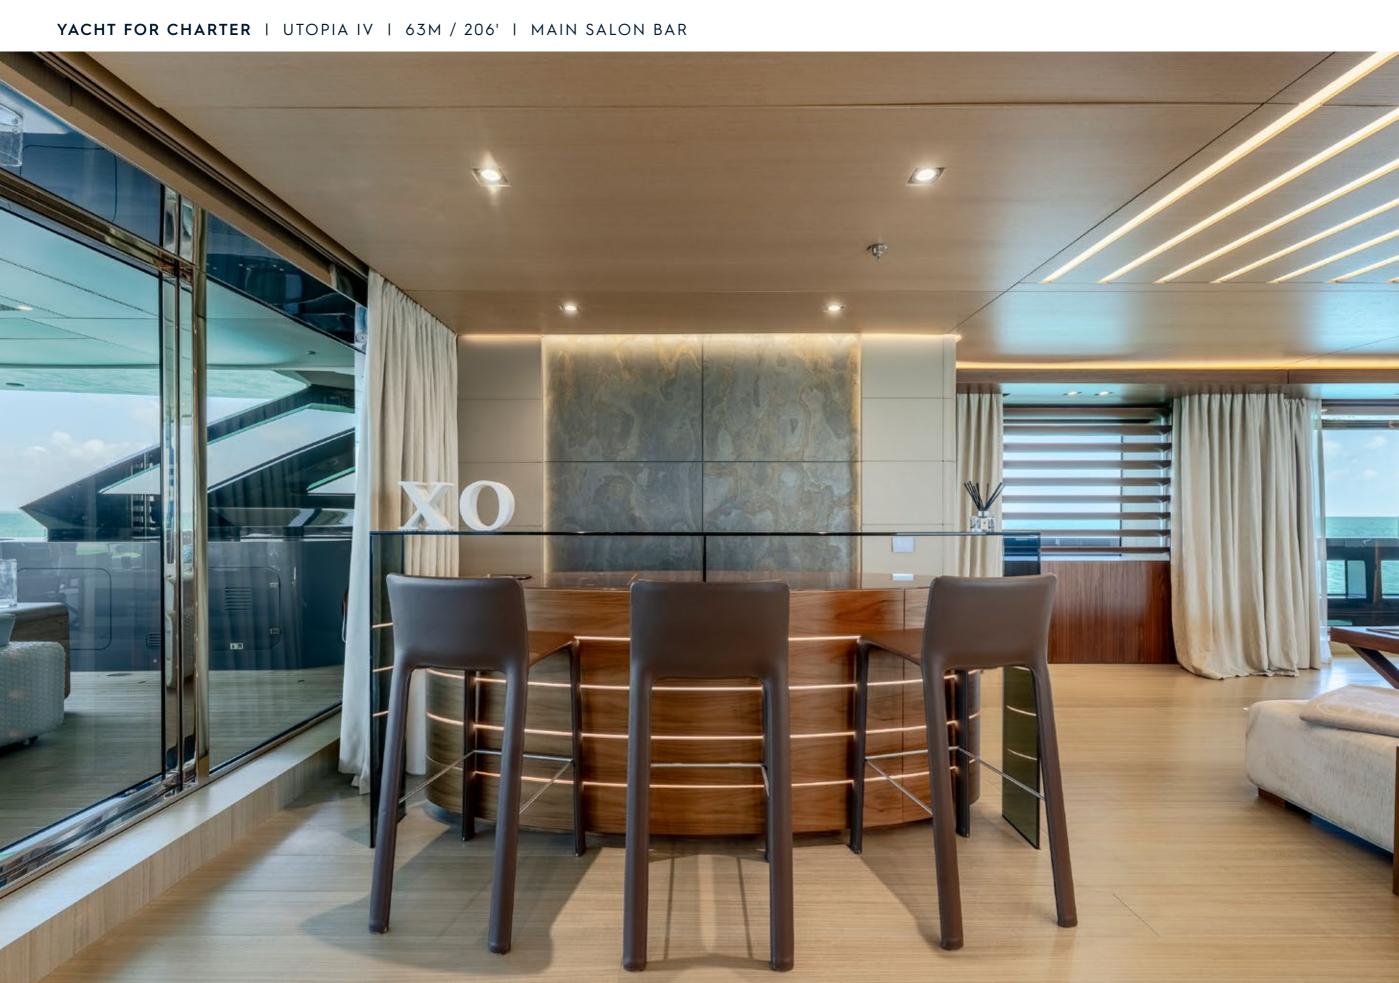

| ROSSINAVI         |
|-------------------|
| 2018 / 2022       |
| 11M / 36'         |
| 6                 |
| 12                |
| 10                |
| 24 KNOTS / 28 MAX |
|                   |

UTOPIA IV is an award-winning yacht that stands out for her impeccable condition, expansive deck spaces, and impressive 764 sq. ft. beach club. Her spectacular design is reflected in her contemporary interior, which creates a welcoming yet luxurious atmosphere. The Master Suite is a private retreat, complete with its own salon, office, and exterior balcony. An excellent choice for families, she offers a dedicated children's playroom adjacent to the formal dining area. Her shallow draft makes her ideal for cruising the Bahamas, and as a U.S. flagged yacht, she is available in Florida and New England!