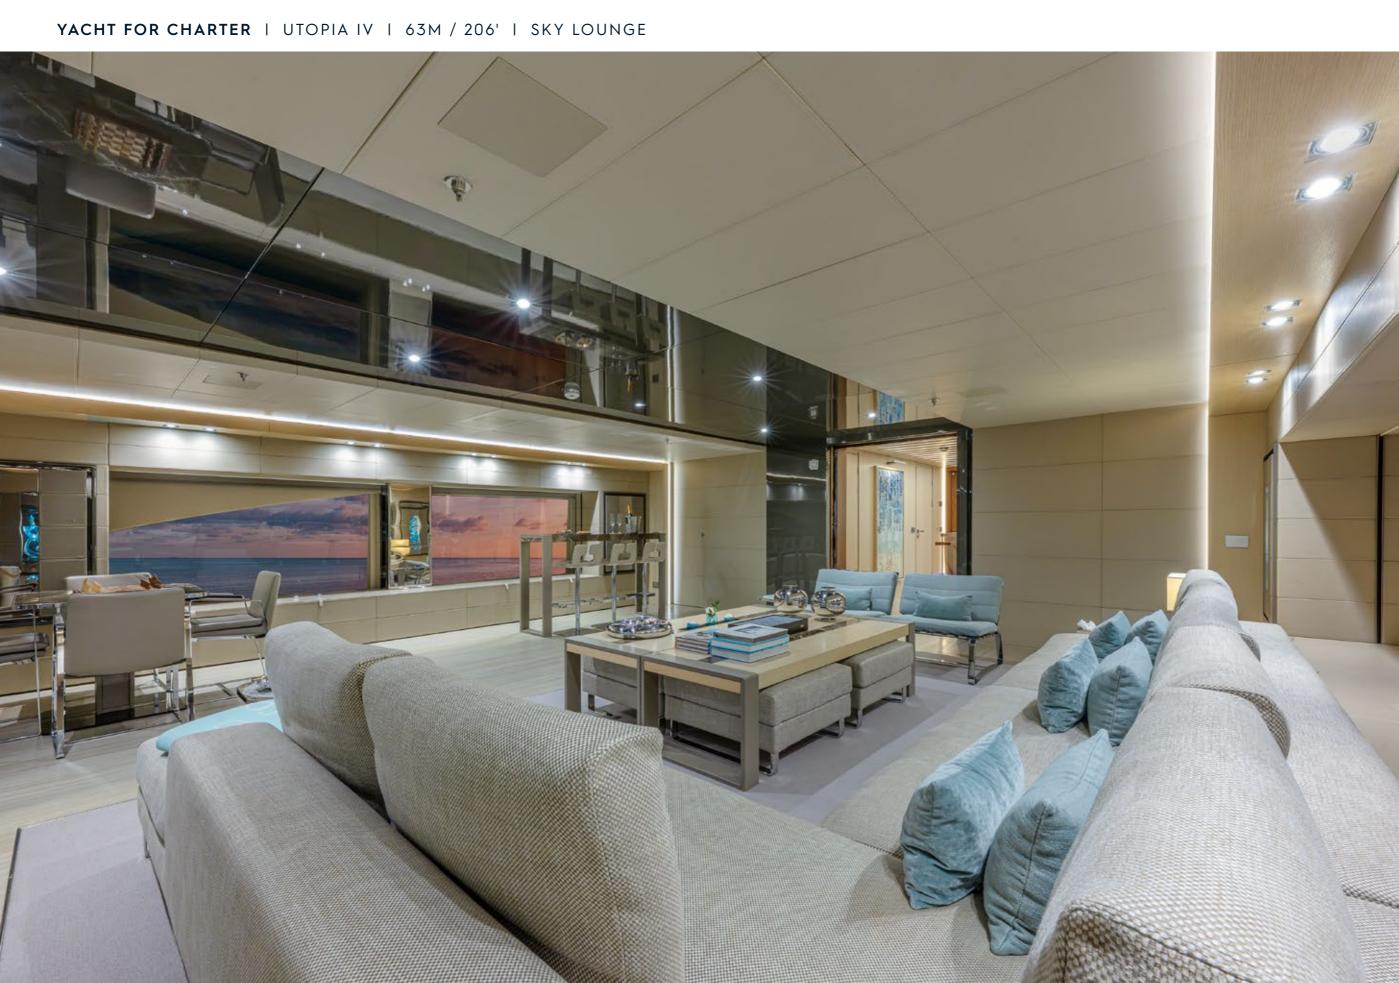

| ROSSINAVI         |
|-------------------|
| 2018 / 2022       |
| 11M / 36'         |
| 6                 |
| 12                |
| 10                |
| 24 KNOTS / 28 MAX |
|                   |

UTOPIA IV is an award-winning yacht that stands out for her impeccable condition, expansive deck spaces, and impressive 764 sq. ft. beach club. Her spectacular design is reflected in her contemporary interior, which creates a welcoming yet luxurious atmosphere. The Master Suite is a private retreat, complete with its own salon, office, and exterior balcony. An excellent choice for families, she offers a dedicated children's playroom adjacent to the formal dining area. Her shallow draft makes her ideal for cruising the Bahamas, and as a U.S. flagged yacht, she is available in Florida and New England!