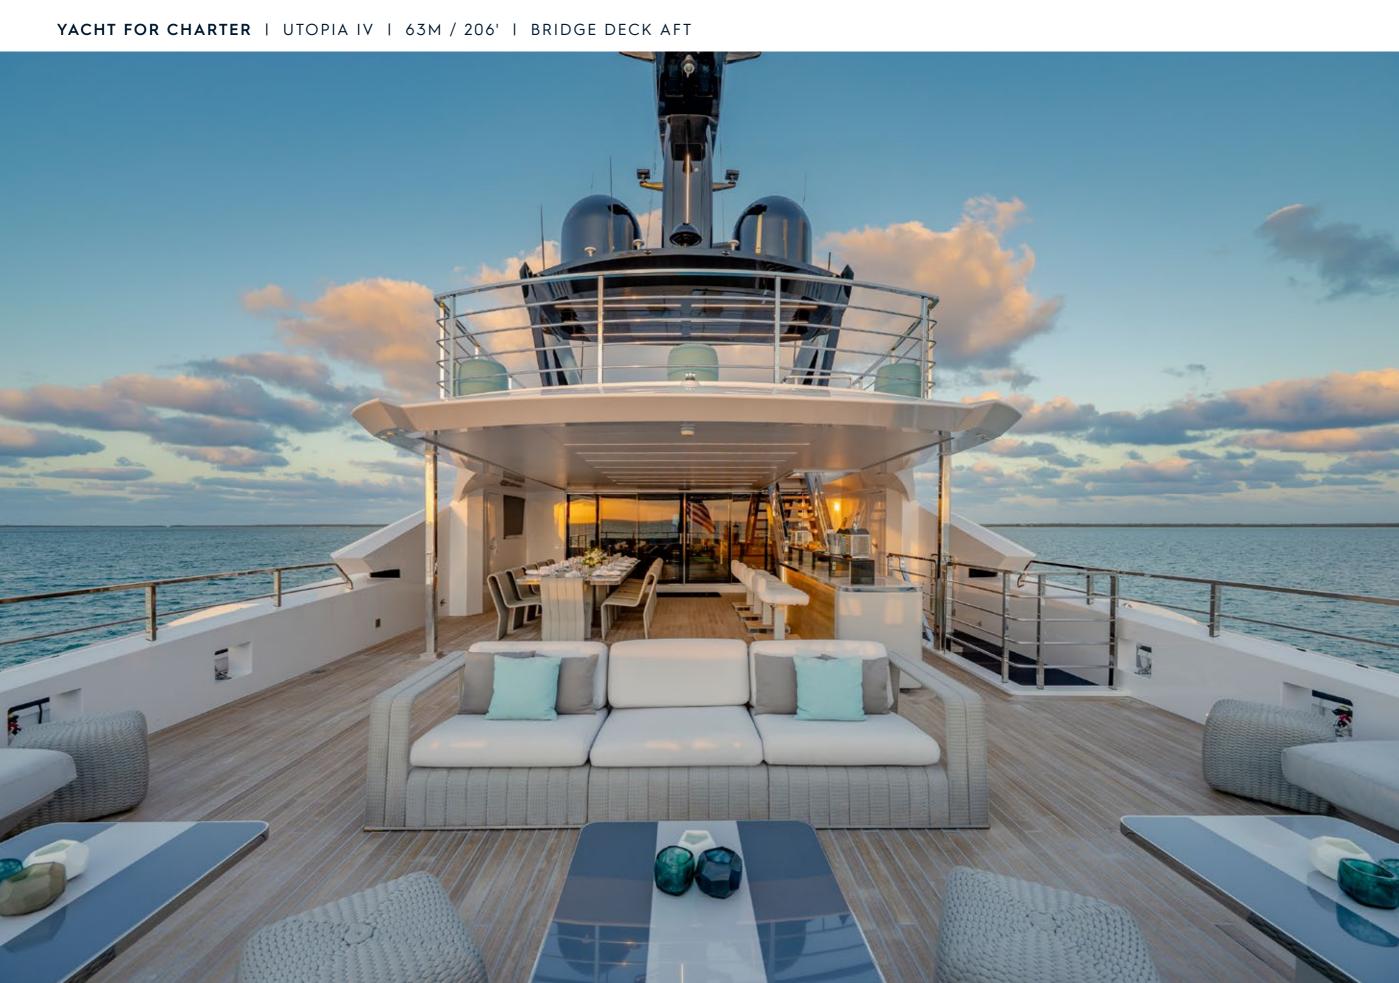

| ROSSINAVI         |
|-------------------|
| 2018 / 2022       |
| 11M / 36'         |
| 6                 |
| 12                |
| 10                |
| 24 KNOTS / 28 MAX |
|                   |

UTOPIA IV is an award-winning yacht that stands out for her impeccable condition, expansive deck spaces, and impressive 764 sq. ft. beach club. Her spectacular design is reflected in her contemporary interior, which creates a welcoming yet luxurious atmosphere. The Master Suite is a private retreat, complete with its own salon, office, and exterior balcony. An excellent choice for families, she offers a dedicated children's playroom adjacent to the formal dining area. Her shallow draft makes her ideal for cruising the Bahamas, and as a U.S. flagged yacht, she is available in Florida and New England!