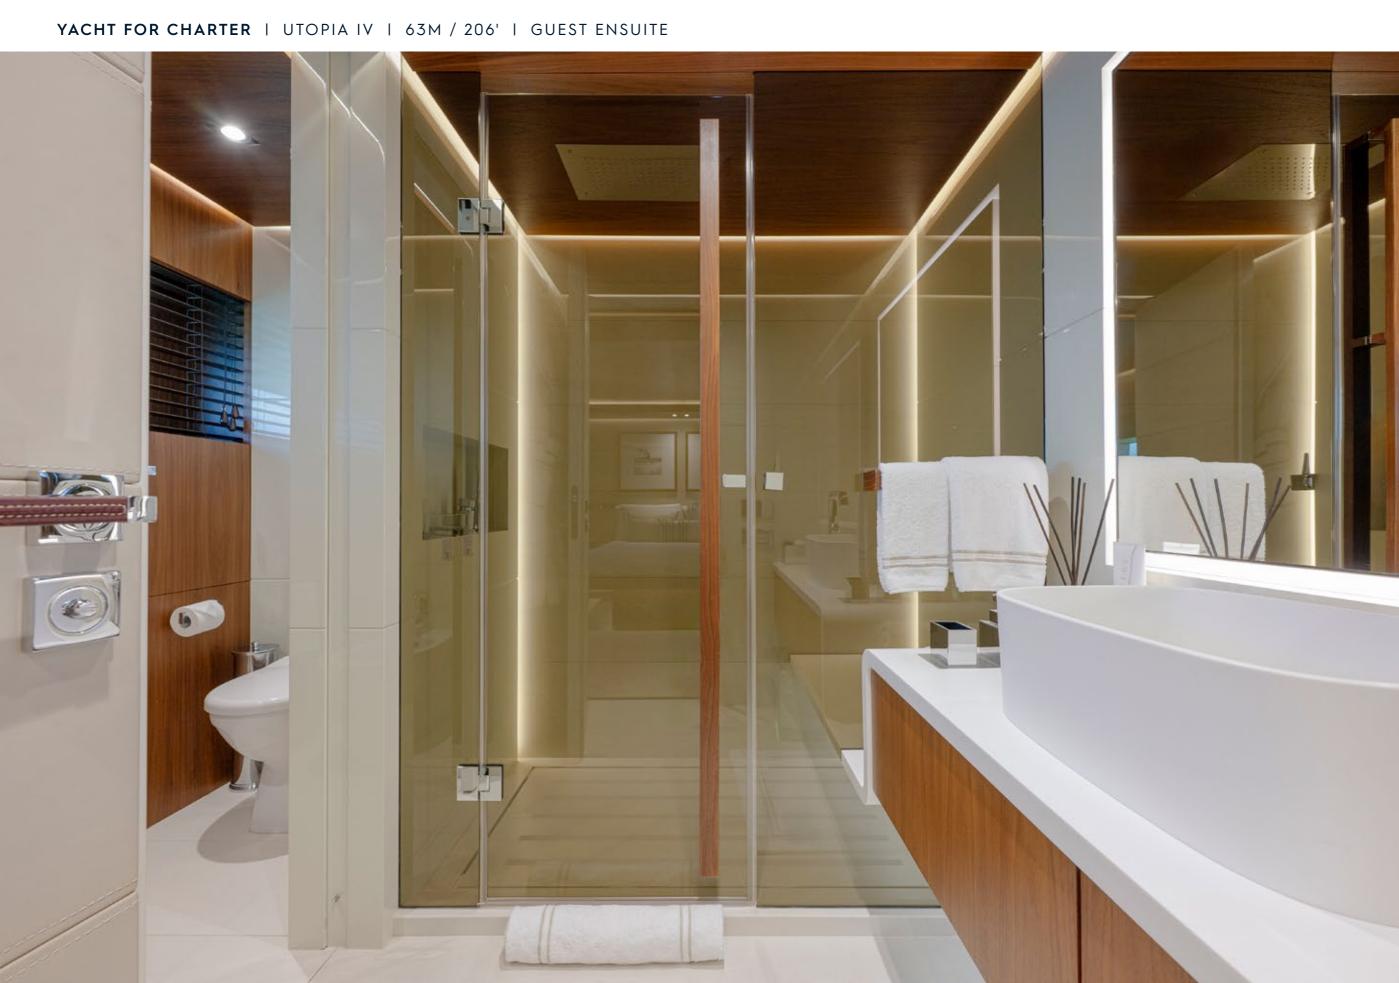

| ROSSINAVI         |
|-------------------|
| 2018 / 2022       |
| 11M / 36'         |
| 6                 |
| 12                |
| 10                |
| 24 KNOTS / 28 MAX |
|                   |

UTOPIA IV is an award-winning yacht that stands out for her impeccable condition, expansive deck spaces, and impressive 764 sq. ft. beach club. Her spectacular design is reflected in her contemporary interior, which creates a welcoming yet luxurious atmosphere. The Master Suite is a private retreat, complete with its own salon, office, and exterior balcony. An excellent choice for families, she offers a dedicated children's playroom adjacent to the formal dining area. Her shallow draft makes her ideal for cruising the Bahamas, and as a U.S. flagged yacht, she is available in Florida and New England!