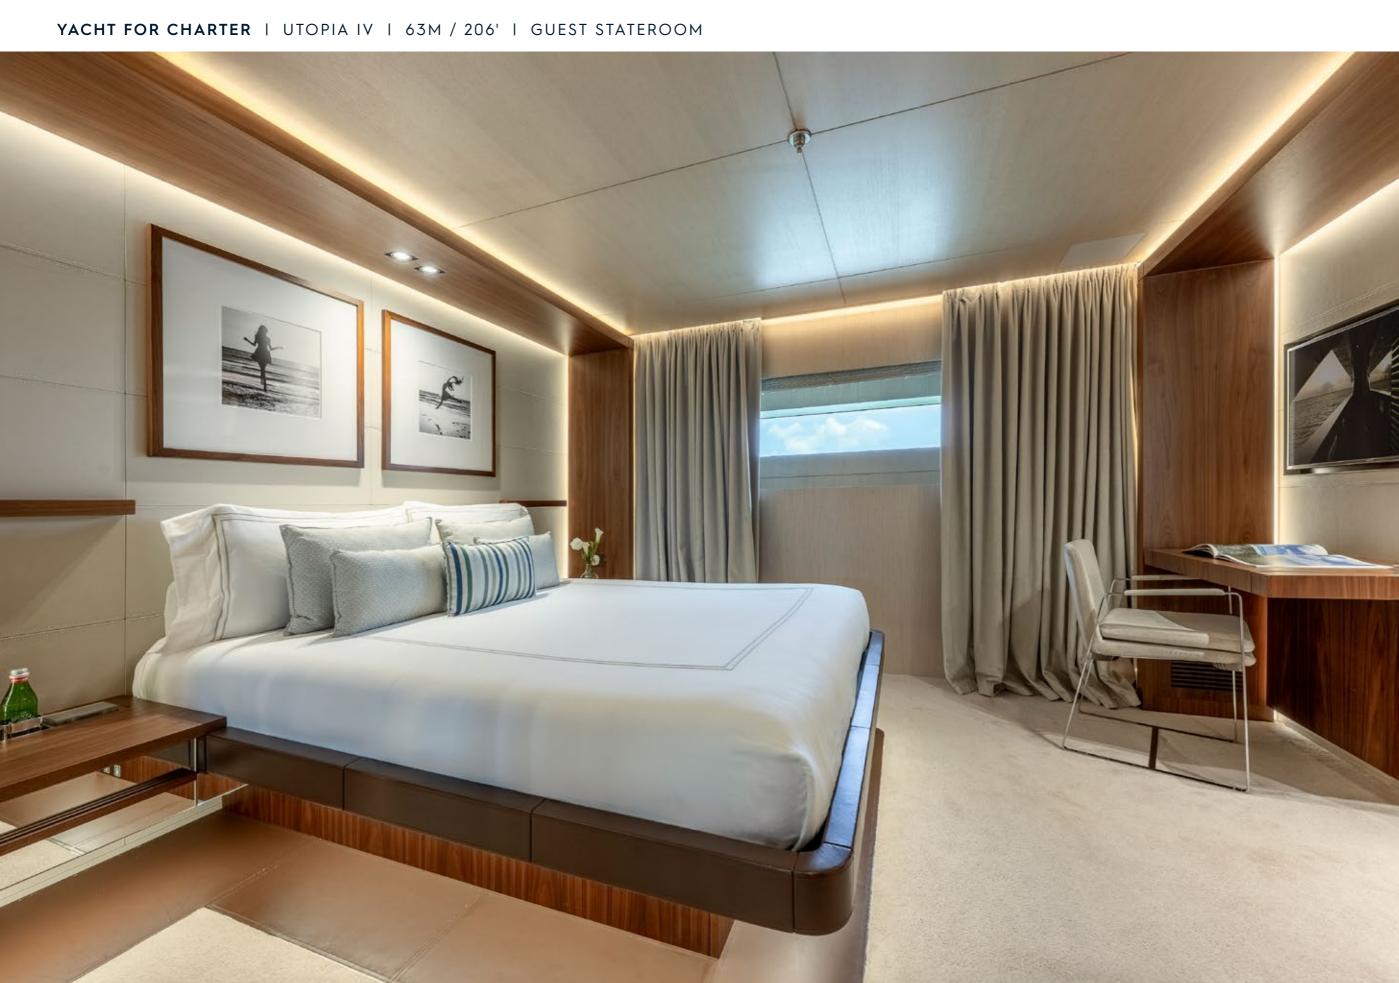

| ROSSINAVI         |
|-------------------|
| 2018 / 2022       |
| 11M / 36'         |
| 6                 |
| 12                |
| 10                |
| 24 KNOTS / 28 MAX |
|                   |

UTOPIA IV is an award-winning yacht that stands out for her impeccable condition, expansive deck spaces, and impressive 764 sq. ft. beach club. Her spectacular design is reflected in her contemporary interior, which creates a welcoming yet luxurious atmosphere. The Master Suite is a private retreat, complete with its own salon, office, and exterior balcony. An excellent choice for families, she offers a dedicated children's playroom adjacent to the formal dining area. Her shallow draft makes her ideal for cruising the Bahamas, and as a U.S. flagged yacht, she is available in Florida and New England!