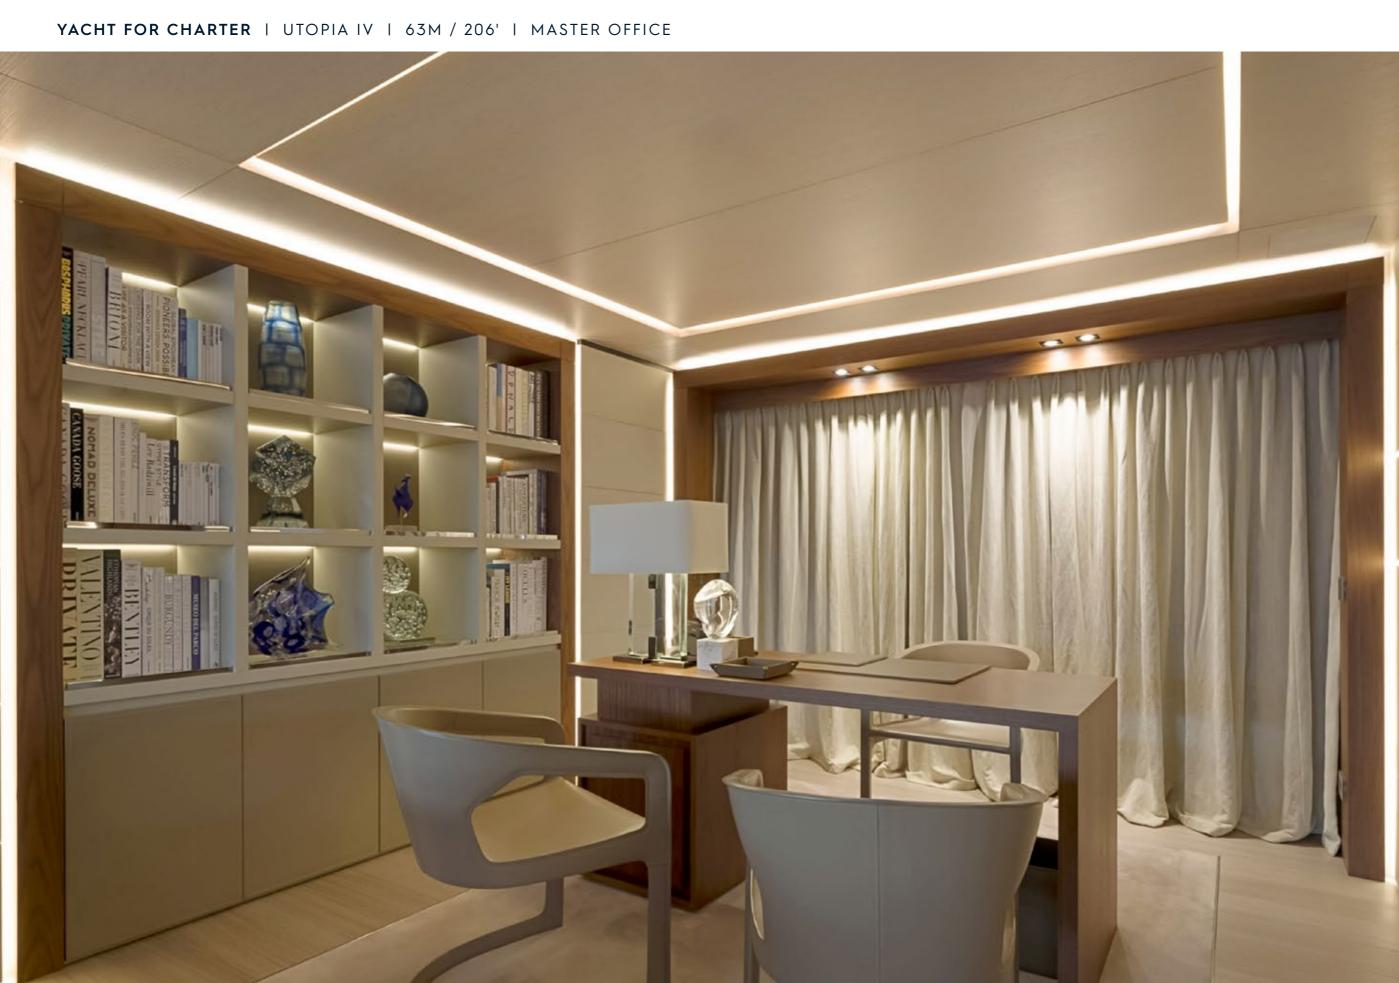

| ROSSINAVI         |
|-------------------|
| 2018 / 2022       |
| 11M / 36'         |
| 6                 |
| 12                |
| 10                |
| 24 KNOTS / 28 MAX |
|                   |

UTOPIA IV is an award-winning yacht that stands out for her impeccable condition, expansive deck spaces, and impressive 764 sq. ft. beach club. Her spectacular design is reflected in her contemporary interior, which creates a welcoming yet luxurious atmosphere. The Master Suite is a private retreat, complete with its own salon, office, and exterior balcony. An excellent choice for families, she offers a dedicated children's playroom adjacent to the formal dining area. Her shallow draft makes her ideal for cruising the Bahamas, and as a U.S. flagged yacht, she is available in Florida and New England!