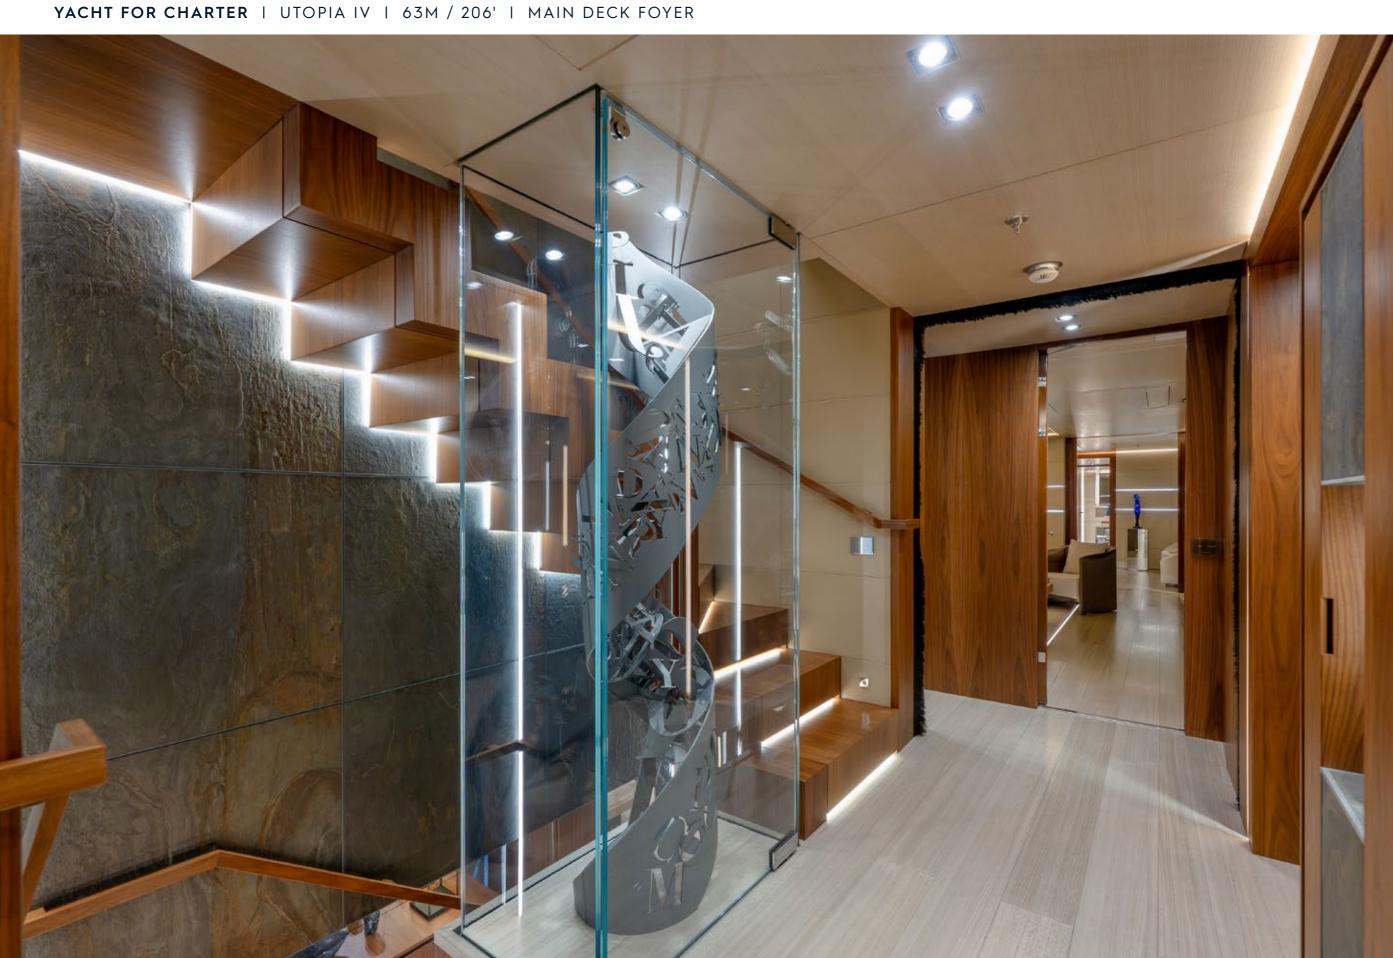

| ROSSINAVI         |
|-------------------|
| 2018 / 2022       |
| 11M / 36'         |
| 6                 |
| 12                |
| 10                |
| 24 KNOTS / 28 MAX |
|                   |

UTOPIA IV is an award-winning yacht that stands out for her impeccable condition, expansive deck spaces, and impressive 764 sq. ft. beach club. Her spectacular design is reflected in her contemporary interior, which creates a welcoming yet luxurious atmosphere. The Master Suite is a private retreat, complete with its own salon, office, and exterior balcony. An excellent choice for families, she offers a dedicated children's playroom adjacent to the formal dining area. Her shallow draft makes her ideal for cruising the Bahamas, and as a U.S. flagged yacht, she is available in Florida and New England!