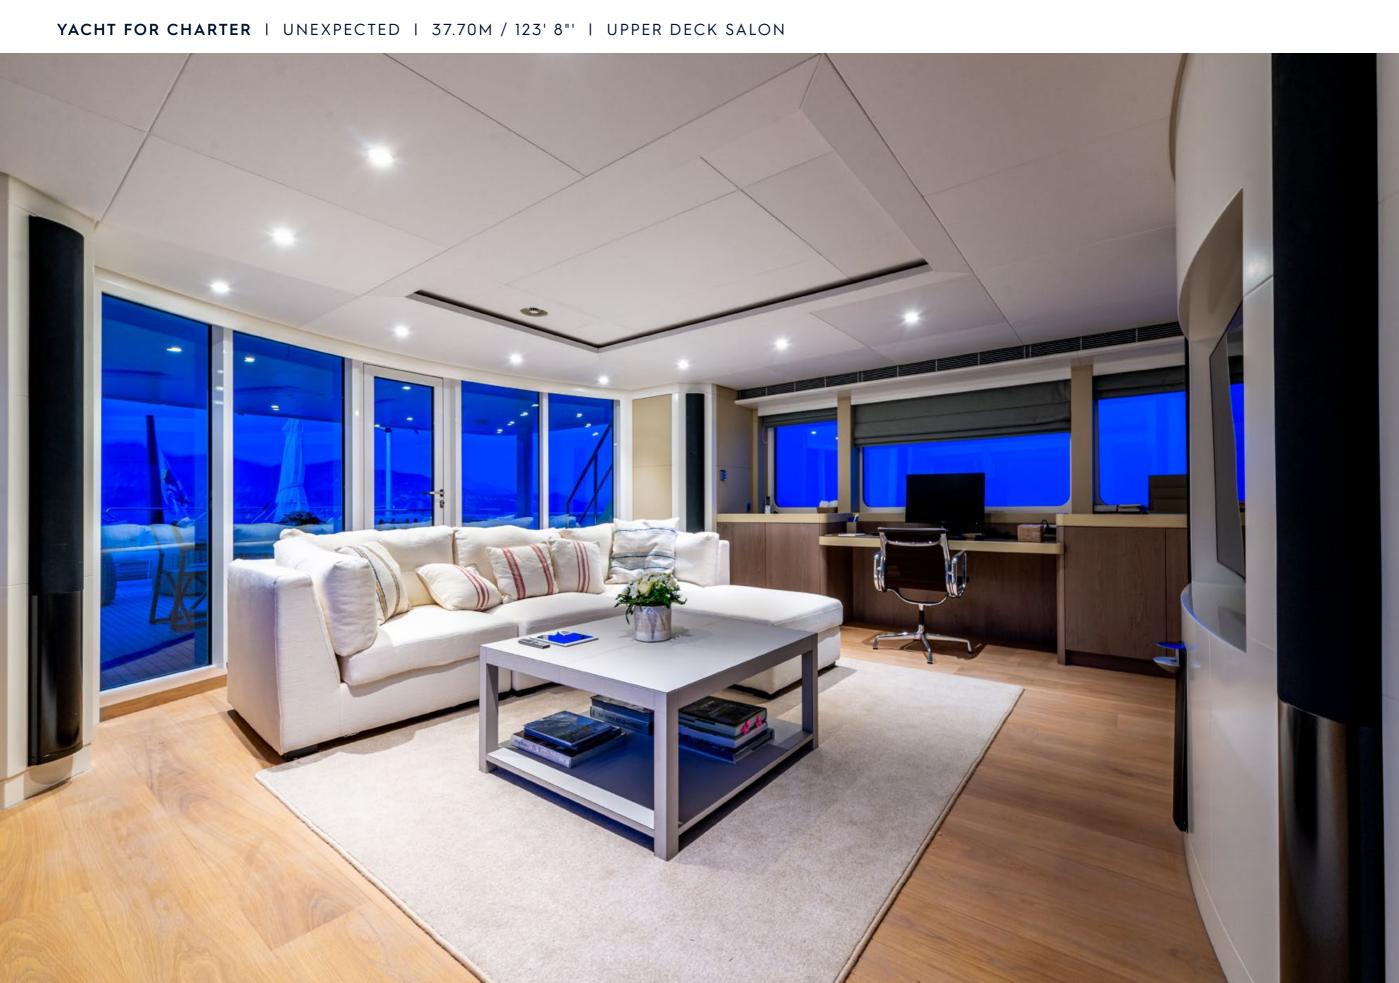

## **EXPERT'S VIEW**

"After a large winter refit in 2020-2021, UNEXPECTED is like brand new! With an armada of water toys she offers endless hours of fun on the water. Built with charter in mind, UNEXPECTED boasts a superb sundeck featuring a hot tub. Her refreshed interior accommodates up to 10 guests in her 5-stateroom layout (one Master, two VIP double, one double, and one twin)."