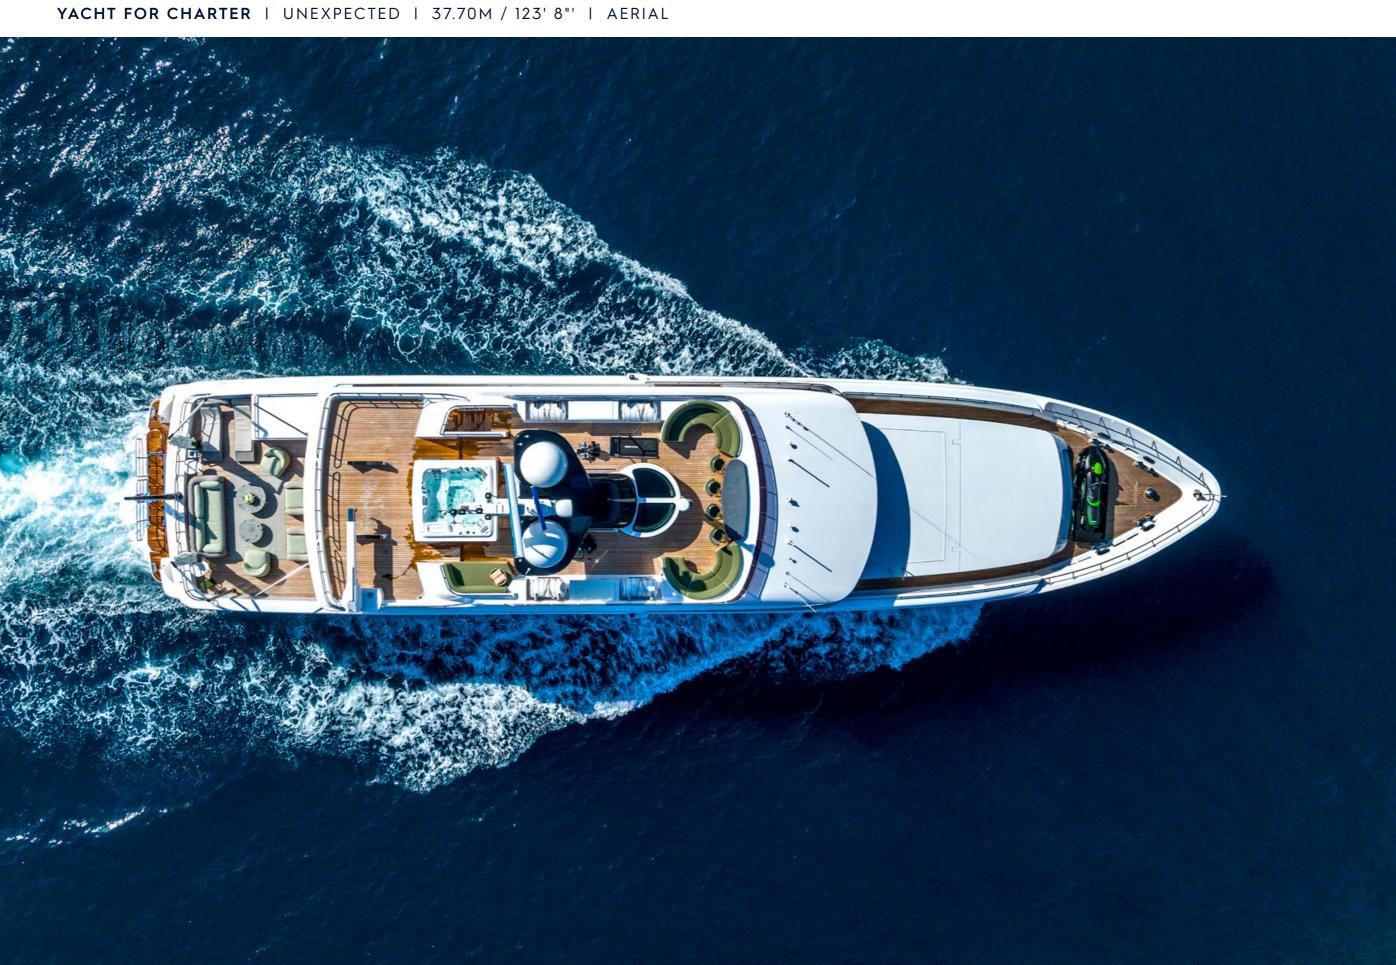

## **EXPERT'S VIEW**

"After a large winter refit in 2020-2021, UNEXPECTED is like brand new! With an armada of water toys she offers endless hours of fun on the water. Built with charter in mind, UNEXPECTED boasts a superb sundeck featuring a hot tub. Her refreshed interior accommodates up to 10 guests in her 5-stateroom layout (one Master, two VIP double, one double, and one twin)."