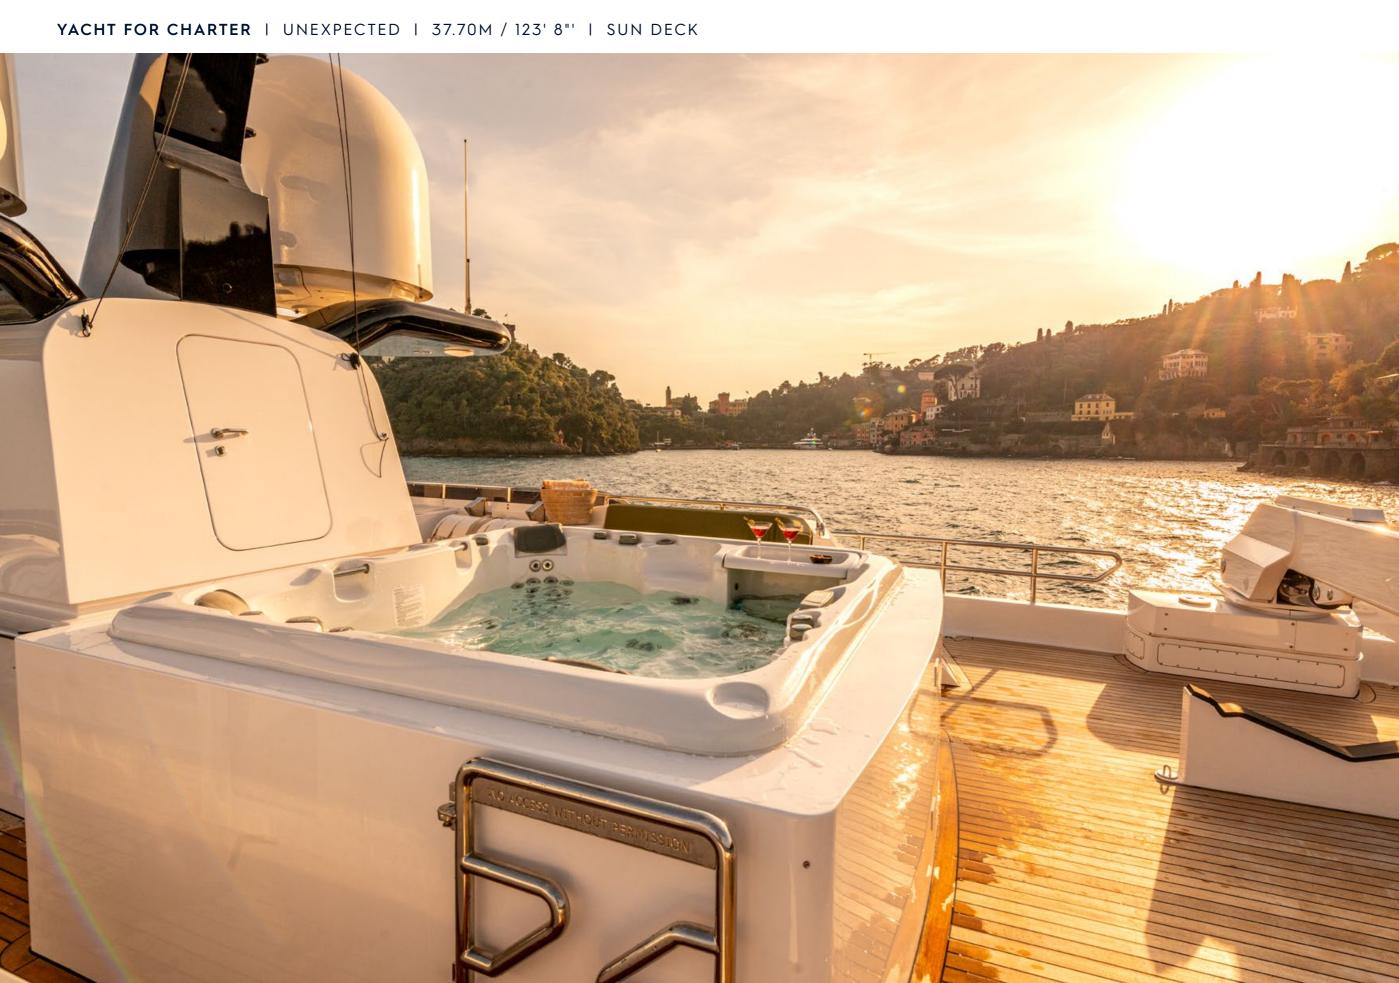

## **EXPERT'S VIEW**

"After a large winter refit in 2020-2021, UNEXPECTED is like brand new! With an armada of water toys she offers endless hours of fun on the water. Built with charter in mind, UNEXPECTED boasts a superb sundeck featuring a hot tub. Her refreshed interior accommodates up to 10 guests in her 5-stateroom layout (one Master, two VIP double, one double, and one twin)."