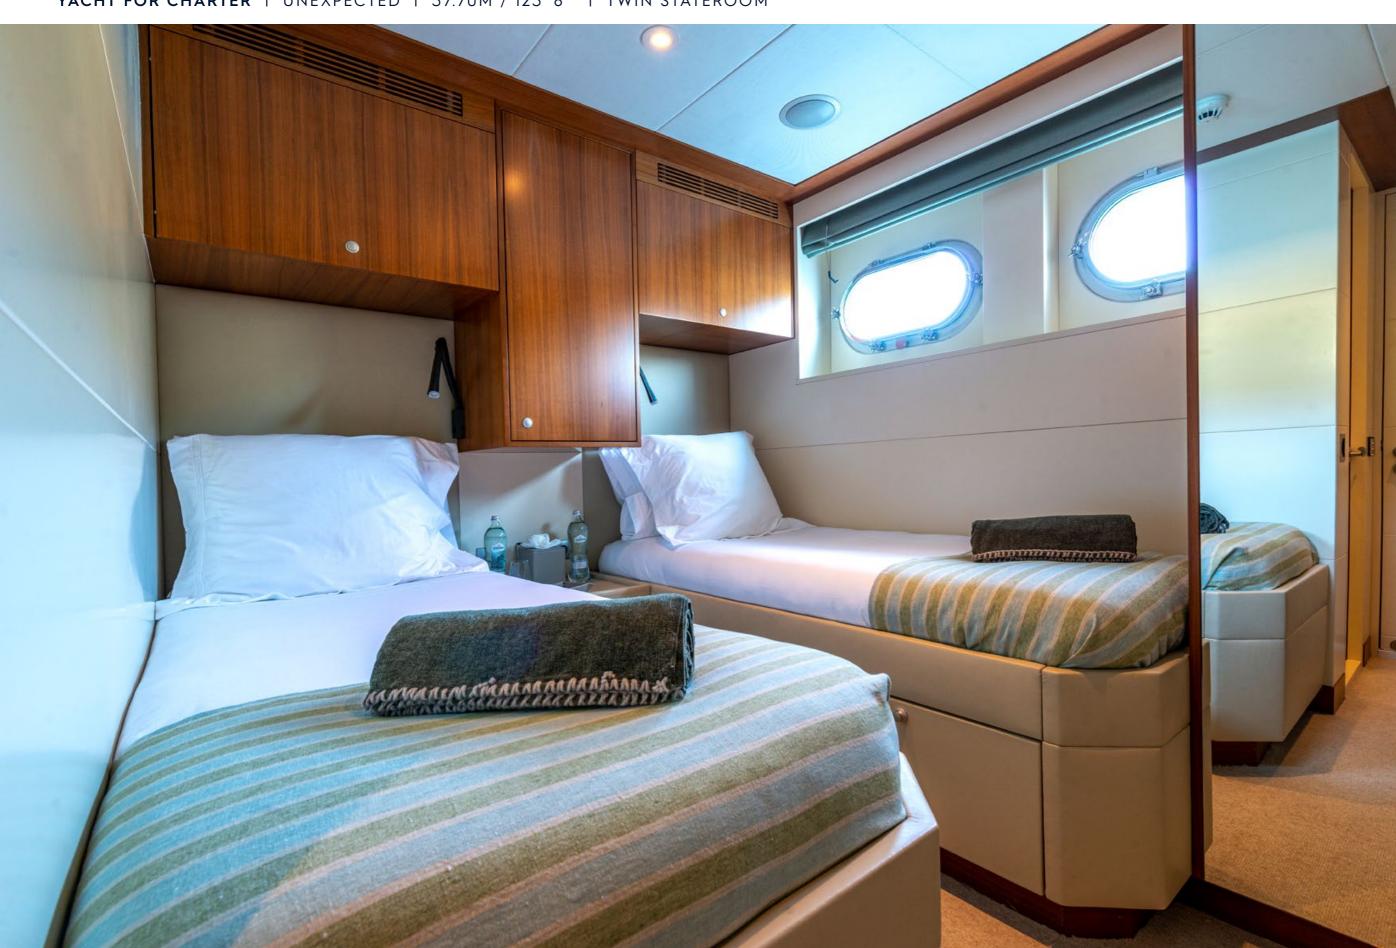

## **EXPERT'S VIEW**

"After a large winter refit in 2020-2021, UNEXPECTED is like brand new! With an armada of water toys she offers endless hours of fun on the water. Built with charter in mind, UNEXPECTED boasts a superb sundeck featuring a hot tub. Her refreshed interior accommodates up to 10 guests in her 5-stateroom layout (one Master, two VIP double, one double, and one twin)."