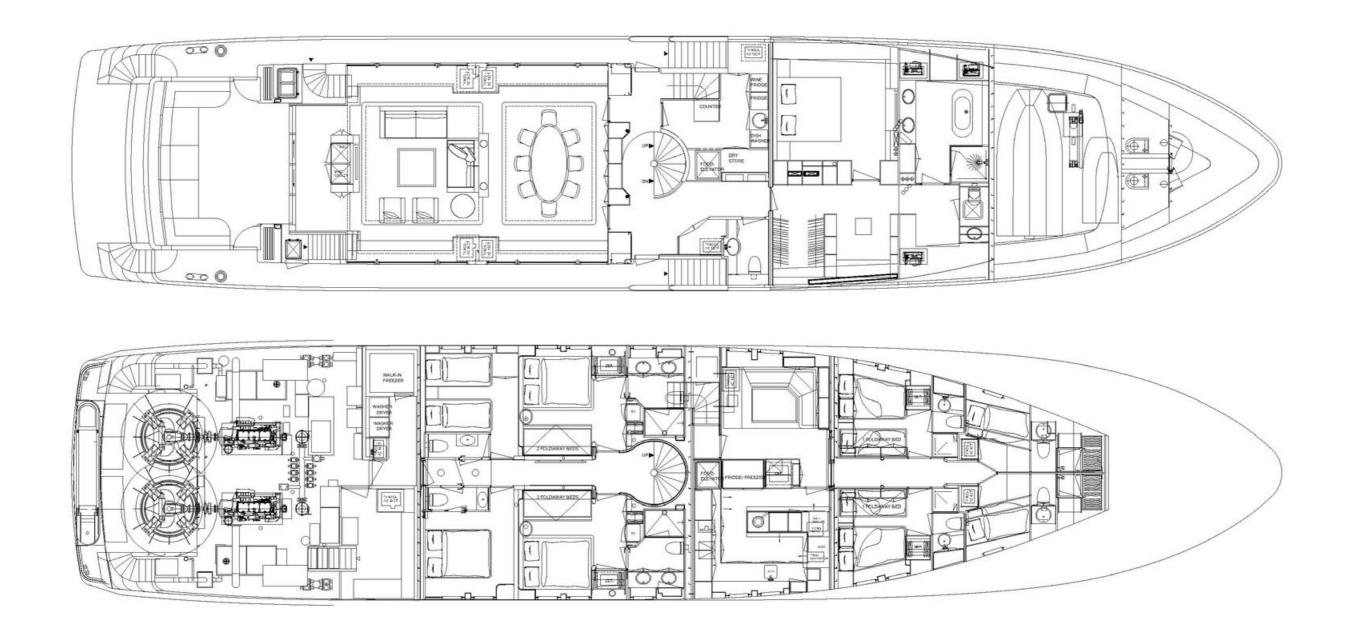

## **EXPERT'S VIEW**

"After a large winter refit in 2020-2021, UNEXPECTED is like brand new! With an armada of water toys she offers endless hours of fun on the water. Built with charter in mind, UNEXPECTED boasts a superb sundeck featuring a hot tub. Her refreshed interior accommodates up to 10 guests in her 5-stateroom layout (one Master, two VIP double, one double, and one twin)."