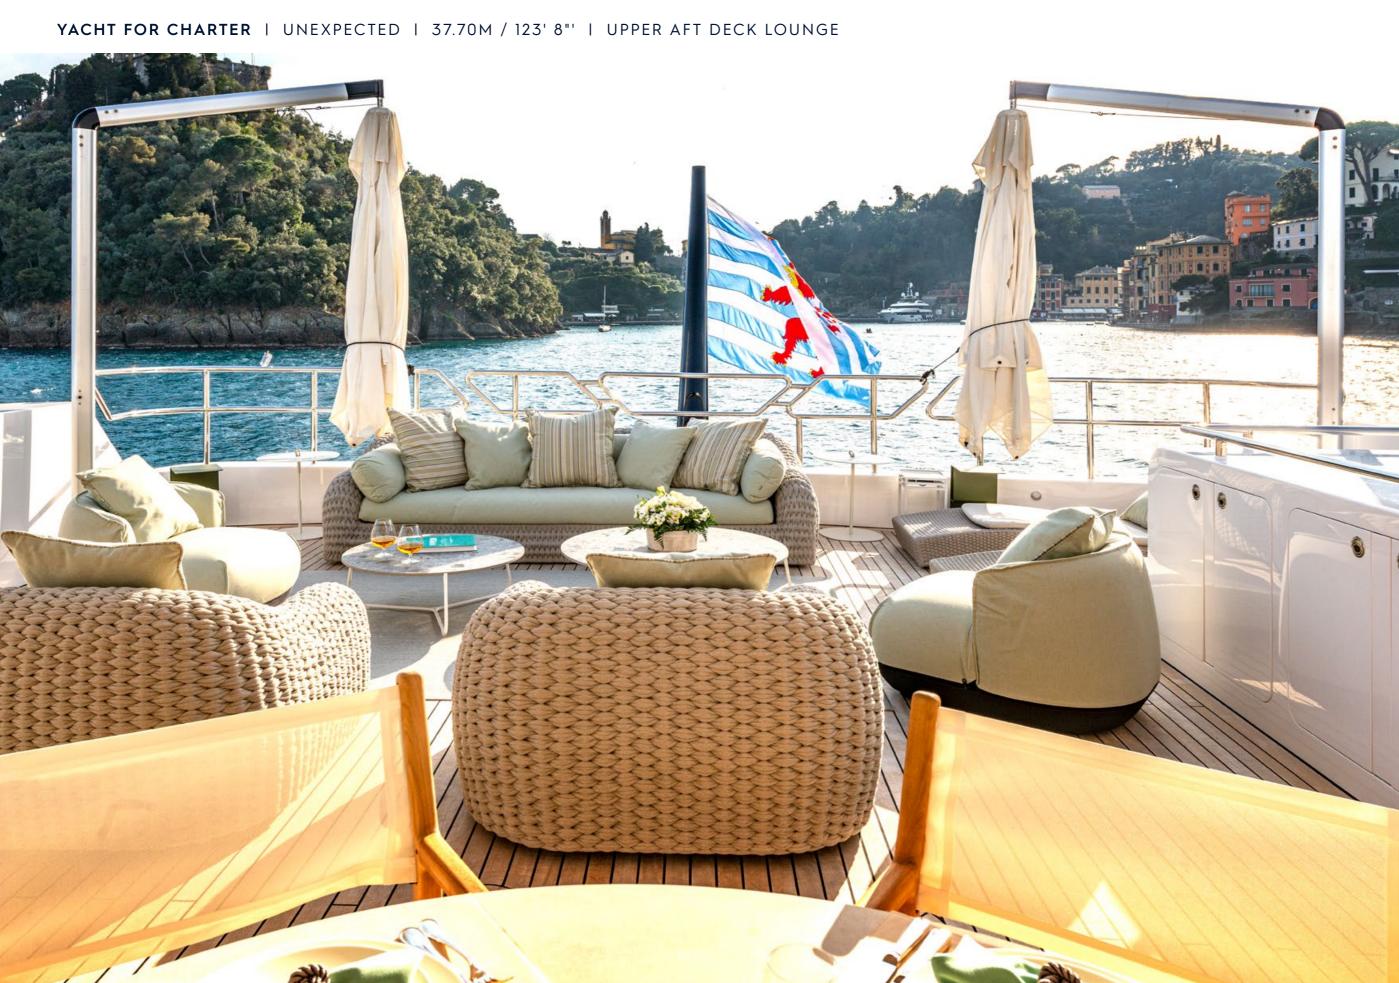

SING AREA WINTER | PLEASE ENQUIRE    |
| WEEKLY RATE HIGH     | € 125,000         |
| WEEKEI KAIL IIIOII   |                   |
| WEEKLY RATE LOW      | € 100,000         |

## **EXPERT'S VIEW**

"After a large winter refit in 2020-2021, UNEXPECTED is like brand new! With an armada of water toys she offers endless hours of fun on the water. Built with charter in mind, UNEXPECTED boasts a superb sundeck featuring a hot tub. Her refreshed interior accommodates up to 10 guests in her 5-stateroom layout (one Master, two VIP double, one double, and one twin)."

Yachts offered are subject to availability. The particulars are believed to be correct but are not guaranteed and may not be used for contractual purposes. Specification provided for information only.























































## **TENDERS & JET SKIS**

- 1 CAPELLI TEMPEST 570: 115 HP OUTBOARD MOTOR
- 1 WILLIAMS SPORTJET 385
- 1 YAMAHA GP1800R JET SKI
- 1 WAVERUNNER HIGH OUTPUT 1.8 JET SKI

## TOYS

- 1 WATER SLIDE 6M FROM THE BOW OF THE VESSEL
- · 2X SEABOBS MODEL F5
- 1 LIFT2 E-FOIL CRUISER 5'6 IN CARBON FIBER (2021)
- 1 HOVERBOARD AND 1 FLYBOARD
   (\*CAN ONLY BE USED WITH EXPERIENCED GUESTS)
- KITES (2X KITEBOARDS, 3X SAILS, 5X HARNESSES, 2X BAR AND LINES)

- WINDSURF (2X INFLATABLE BOARD, 3X SAILS)
- · 1 CROSSWING SAIL WITH SURF BOARD
- WAKE PACKAGE (1X WAKESKATE,
  2X WATERSKIS, 2X WAKEBOARDS,
  2X KITEBOARDS)
- 2X INFLATABLE SUP, 1X RIGID SUP, 4X INFLATABLE KAYAKS
- · 1 TOWABLE INFLATABLE SOFA
- SNORKELING AND DIVING GEAR (DIVE GEAR BY RDV ONLY)
- GYM GEAR (1X BOWFLEX M3 ELLIPTICAL TRA