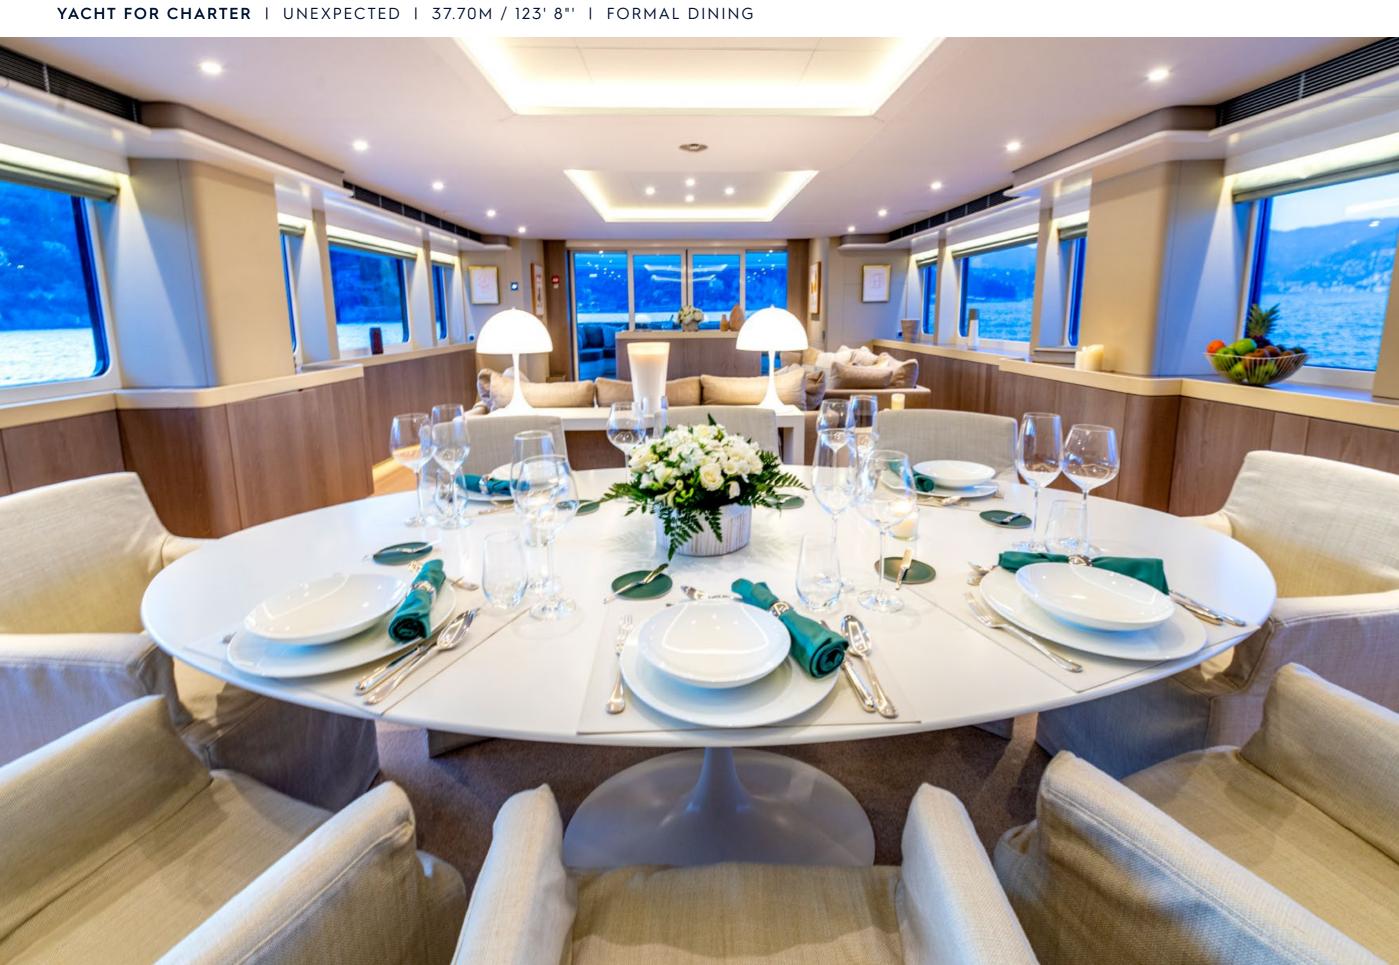

## **EXPERT'S VIEW**

"After a large winter refit in 2020-2021, UNEXPECTED is like brand new! With an armada of water toys she offers endless hours of fun on the water. Built with charter in mind, UNEXPECTED boasts a superb sundeck featuring a hot tub. Her refreshed interior accommodates up to 10 guests in her 5-stateroom layout (one Master, two VIP double, one double, and one twin)."