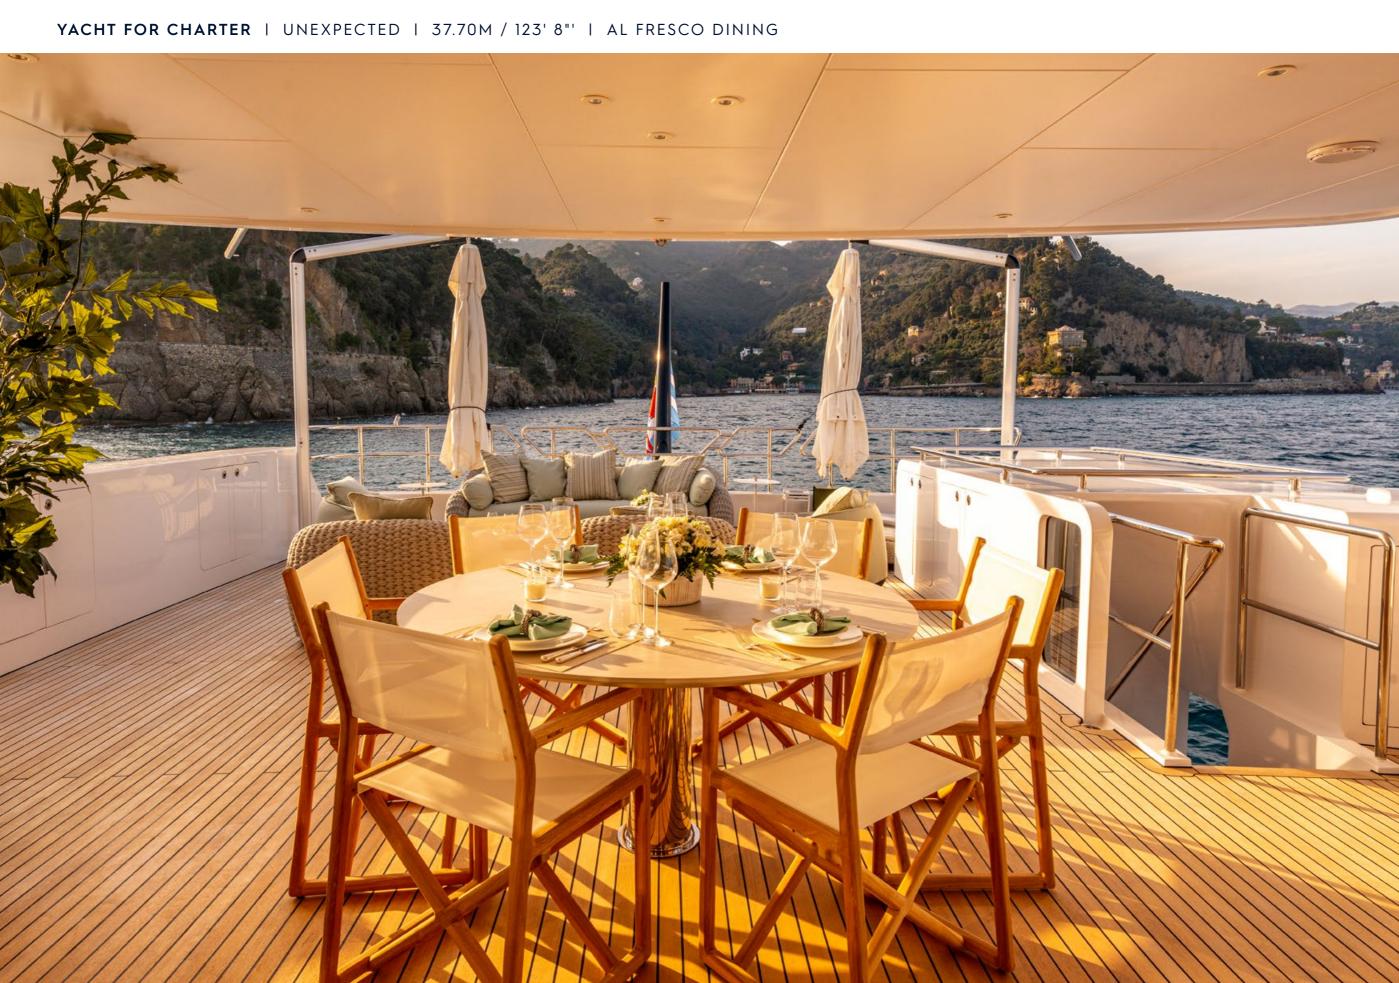

## **EXPERT'S VIEW**

"After a large winter refit in 2020-2021, UNEXPECTED is like brand new! With an armada of water toys she offers endless hours of fun on the water. Built with charter in mind, UNEXPECTED boasts a superb sundeck featuring a hot tub. Her refreshed interior accommodates up to 10 guests in her 5-stateroom layout (one Master, two VIP double, one double, and one twin)."