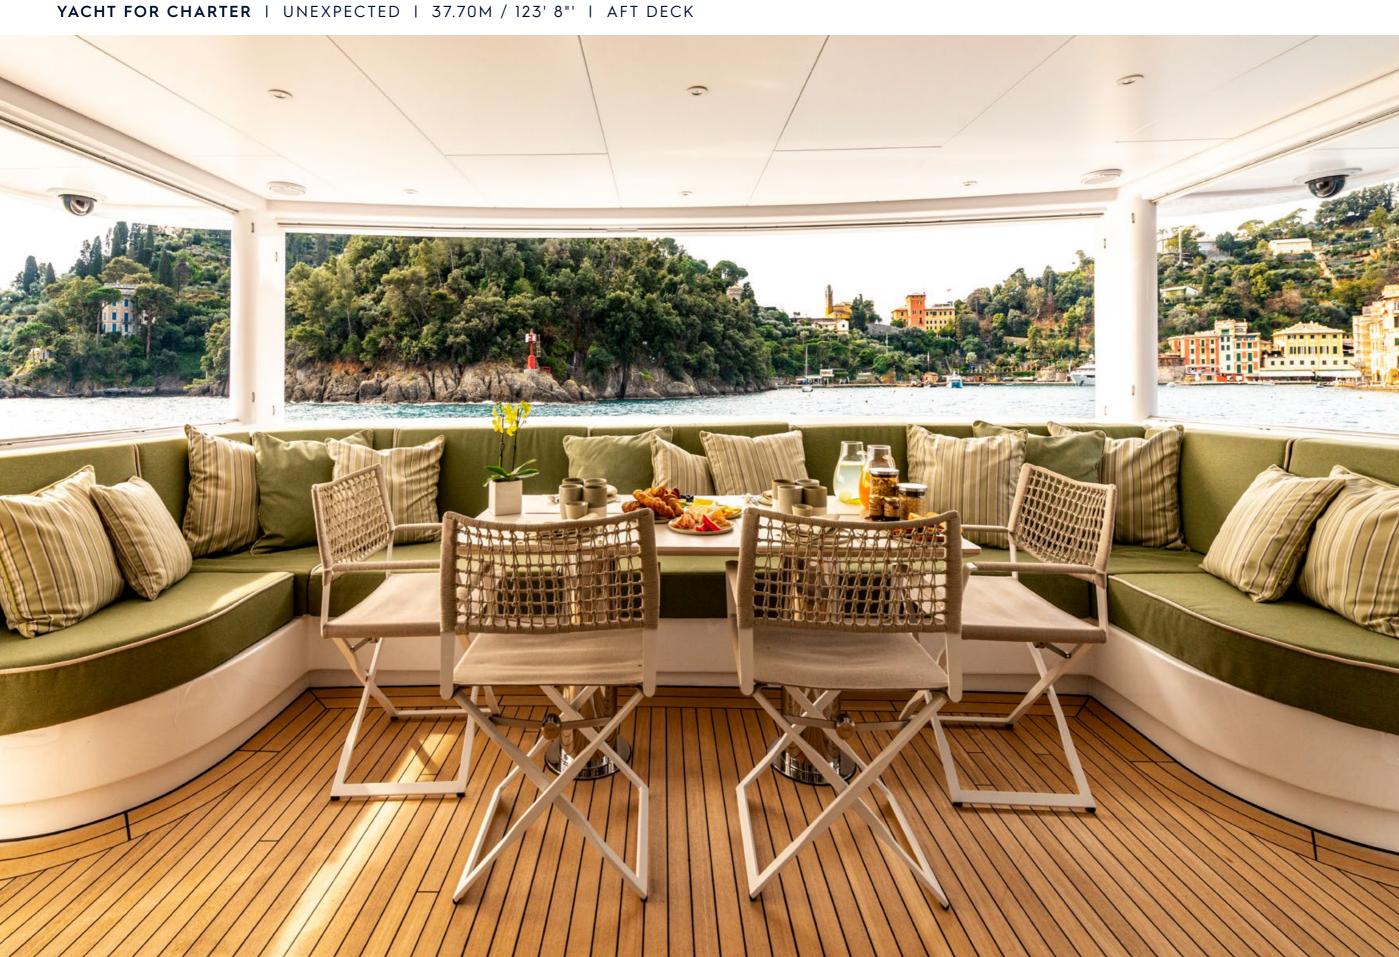

UISING AREA WINTER | PLEASE ENQUIRE    |
| WEEKLY RATE HIGH     | € 125,000         |
| WEEKEI KAIL IIIOII   |                   |
| WEEKLY RATE LOW      | € 100,000         |

## **EXPERT'S VIEW**

"After a large winter refit in 2020-2021, UNEXPECTED is like brand new! With an armada of water toys she offers endless hours of fun on the water. Built with charter in mind, UNEXPECTED boasts a superb sundeck featuring a hot tub. Her refreshed interior accommodates up to 10 guests in her 5-stateroom layout (one Master, two VIP double, one double, and one twin)."

Yachts offered are subject to availability. The particulars are believed to be correct but are not guaranteed and may not be used for contractual purposes. Specification provided for information only.























































## **TENDERS & JET SKIS**

- 1 CAPELLI TEMPEST 570: 115 HP OUTBOARD MOTOR
- 1 WILLIAMS SPORTJET 385
- 1 YAMAHA GP1800R JET SKI
- 1 WAVERUNNER HIGH OUTPUT 1.8 JET SKI

## TOYS

- 1 WATER SLIDE 6M FROM THE BOW OF THE VESSEL
- · 2X SEABOBS MODEL F5
- 1 LIFT2 E-FOIL CRUISER 5'6 IN CARBON FIBER (2021)
- 1 HOVERBOARD AND 1 FLYBOARD
   (\*CAN ONLY BE USED WITH EXPERIENCED GUESTS)
- KITES (2X KITEBOARDS, 3X SAILS, 5X HARNESSES, 2X BAR AND LINES)

- WINDSURF (2X INFLATABLE BOARD, 3X SAILS)
- · 1 CROSSWING SAIL WITH SURF BOARD
- WAKE PACKAGE (1X WAKESKATE,
  2X WATERSKIS, 2X WAKEBOARDS,
  2X KITEBOARDS)
- 2X INFLATABLE SUP, 1X RIGID SUP, 4X INFLATABLE KAYAKS
- · 1 TOWABLE INFLATABLE SOFA
- SNORKELING AND DIVING GEAR (DIVE GEAR BY RDV ONLY)
- GYM GEAR (1X BOWFLEX M3 ELLIPTICAL T