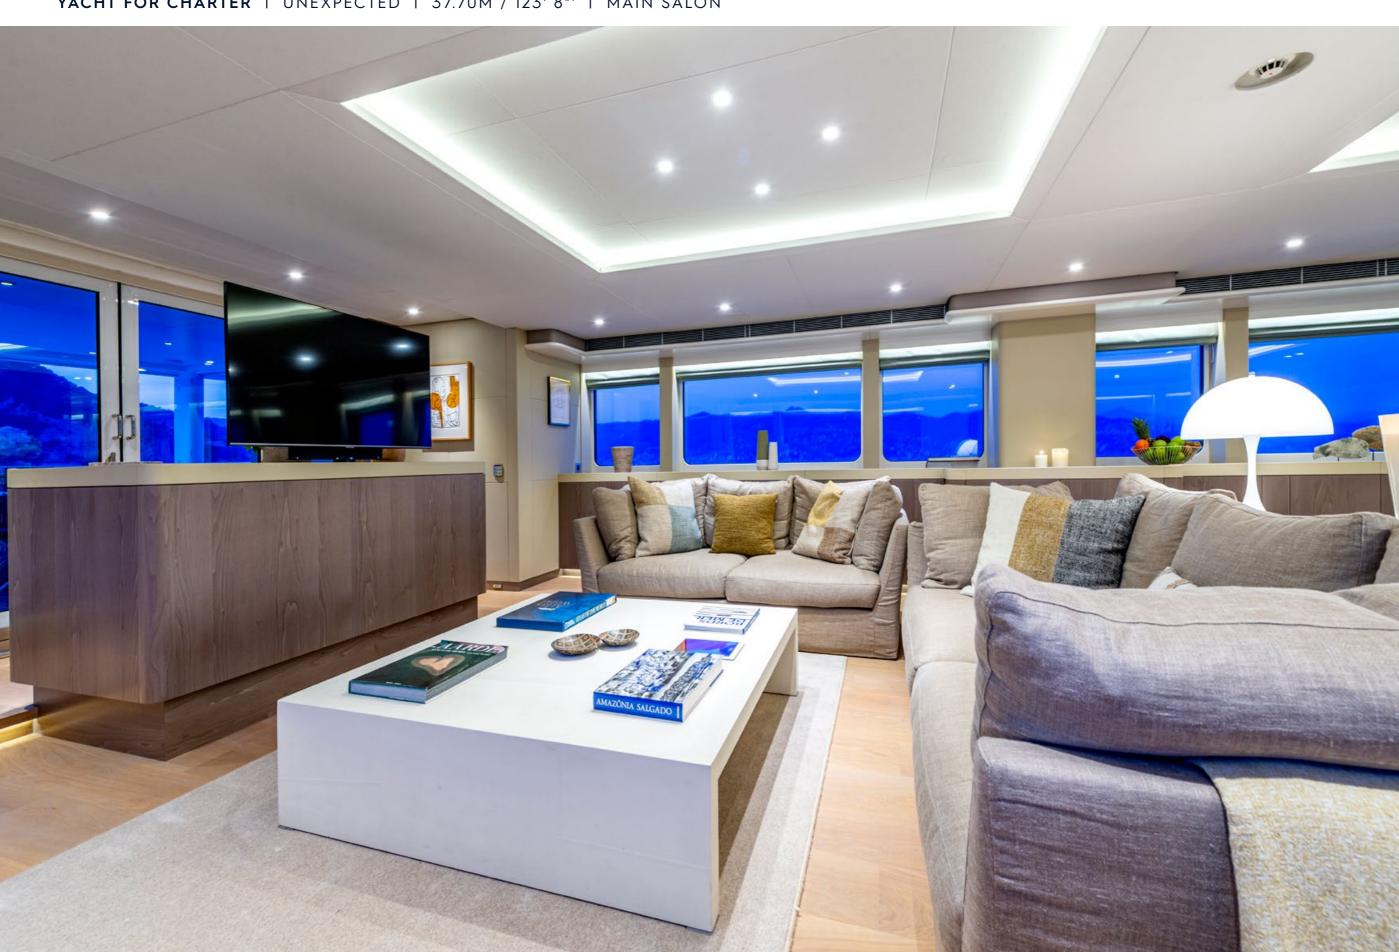

## **EXPERT'S VIEW**

"After a large winter refit in 2020-2021, UNEXPECTED is like brand new! With an armada of water toys she offers endless hours of fun on the water. Built with charter in mind, UNEXPECTED boasts a superb sundeck featuring a hot tub. Her refreshed interior accommodates up to 10 guests in her 5-stateroom layout (one Master, two VIP double, one double, and one twin)."