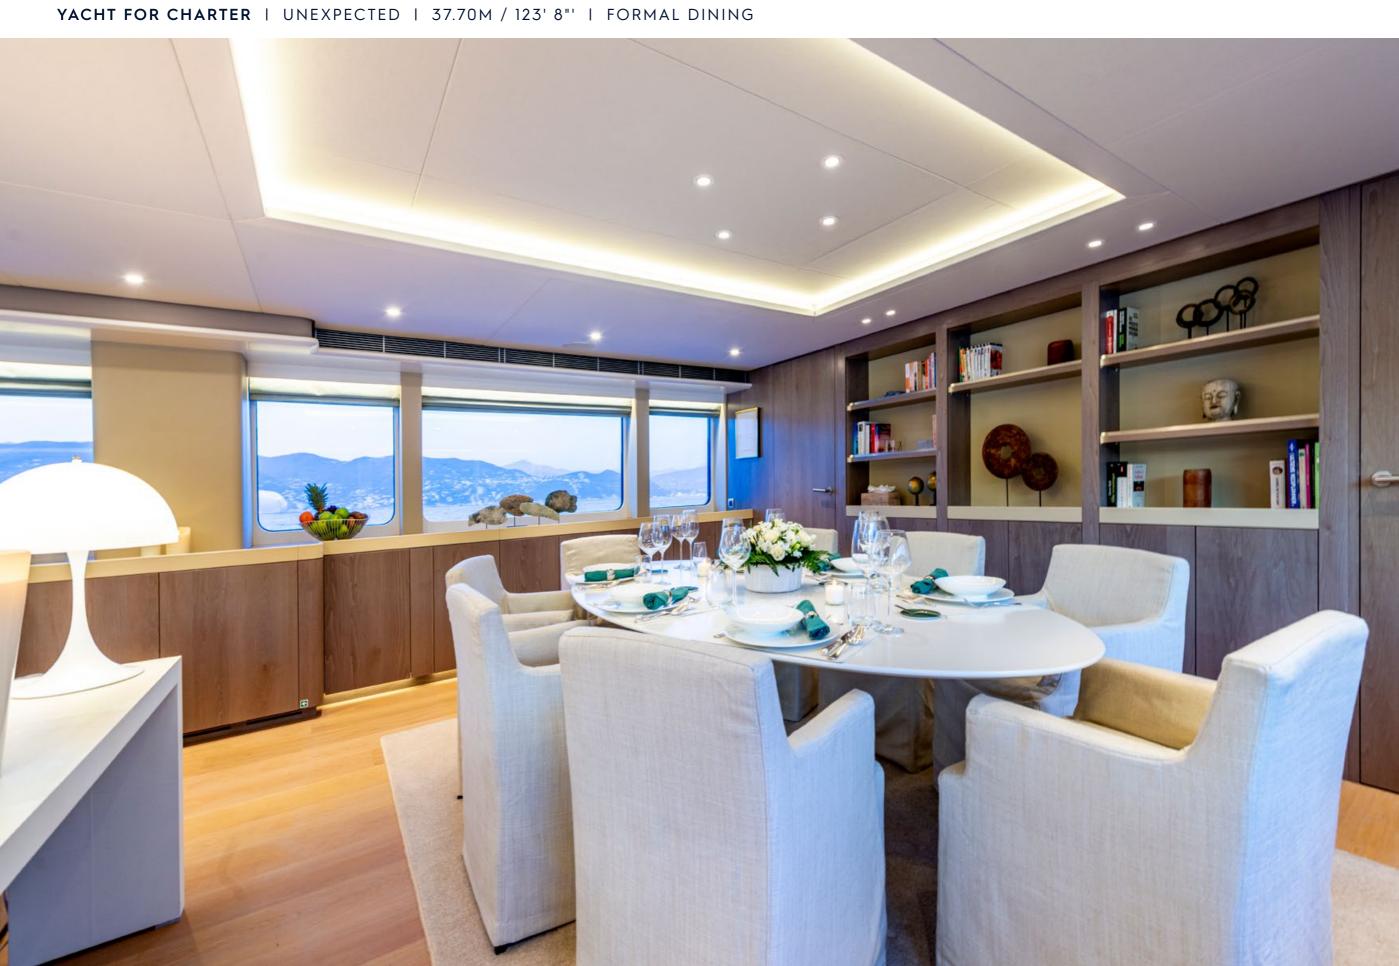

## **EXPERT'S VIEW**

"After a large winter refit in 2020-2021, UNEXPECTED is like brand new! With an armada of water toys she offers endless hours of fun on the water. Built with charter in mind, UNEXPECTED boasts a superb sundeck featuring a hot tub. Her refreshed interior accommodates up to 10 guests in her 5-stateroom layout (one Master, two VIP double, one double, and one twin)."