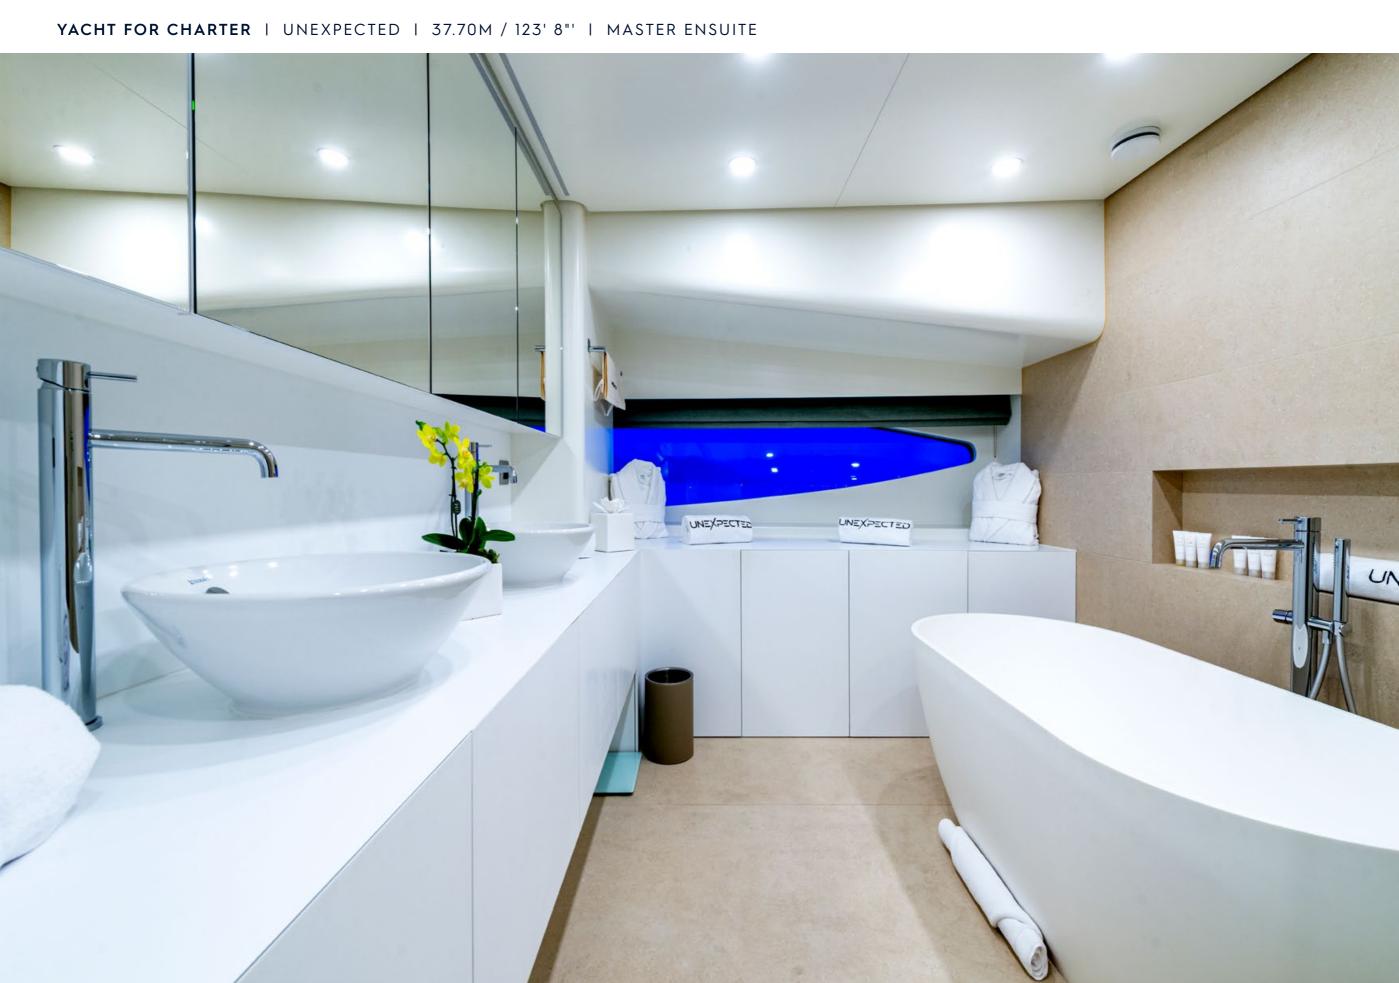

## **EXPERT'S VIEW**

"After a large winter refit in 2020-2021, UNEXPECTED is like brand new! With an armada of water toys she offers endless hours of fun on the water. Built with charter in mind, UNEXPECTED boasts a superb sundeck featuring a hot tub. Her refreshed interior accommodates up to 10 guests in her 5-stateroom layout (one Master, two VIP double, one double, and one twin)."