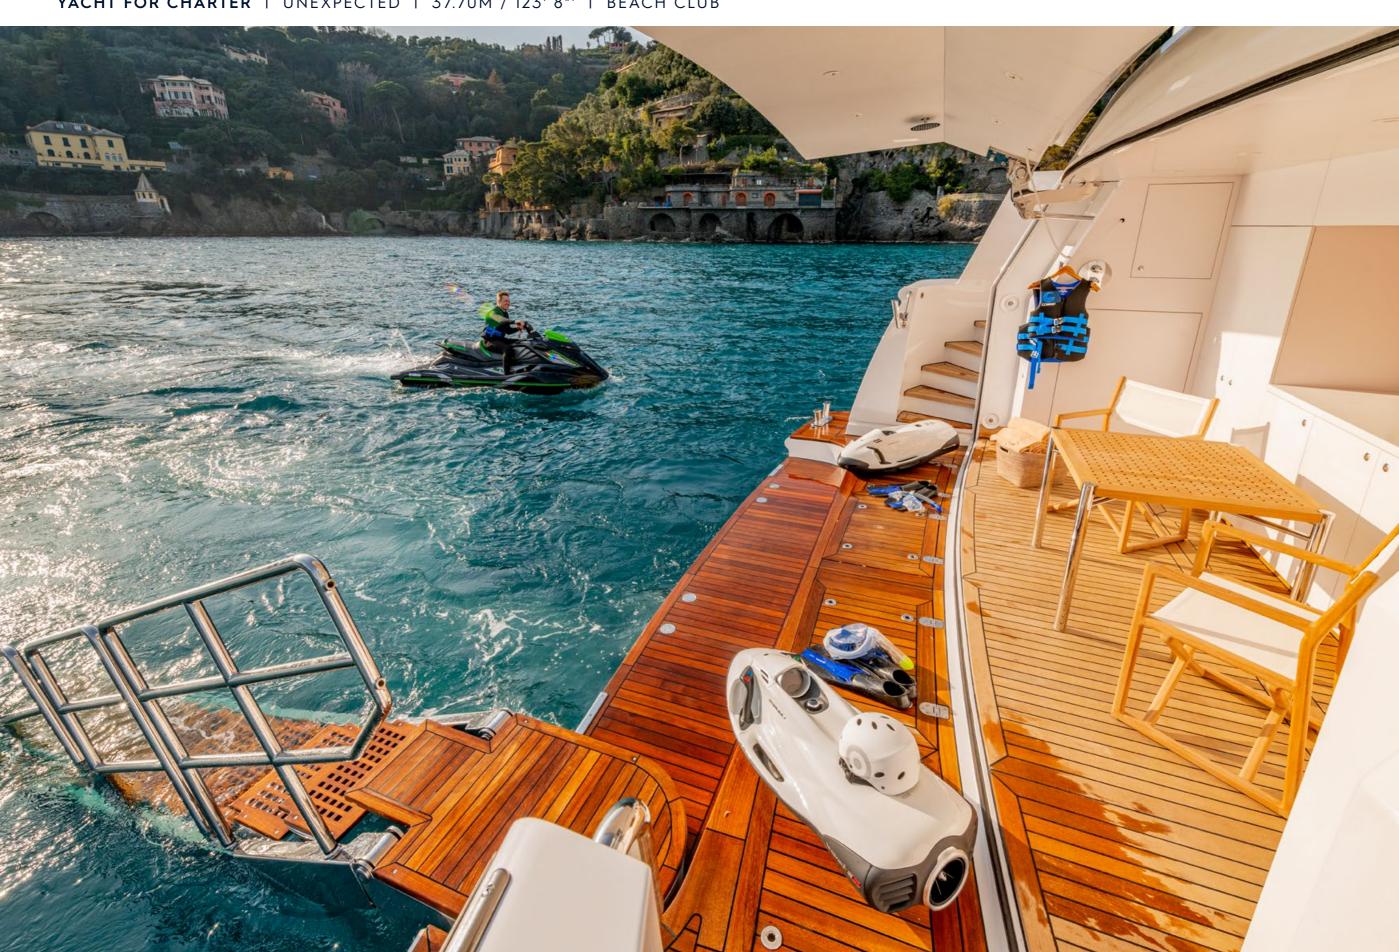

## **TENDERS & JET SKIS**

- 1 CAPELLI TEMPEST 570: 115 HP OUTBOARD MOTOR
- 1 WILLIAMS SPORTJET 385
- 1 YAMAHA GP1800R JET SKI
- 1 WAVERUNNER HIGH OUTPUT 1.8 JET SKI

## TOYS

- 1 WATER SLIDE 6M FROM THE BOW OF THE VESSEL
- · 2X SEABOBS MODEL F5
- 1 LIFT2 E-FOIL CRUISER 5'6 IN CARBON FIBER (2021)
- 1 HOVERBOARD AND 1 FLYBOARD
   (\*CAN ONLY BE USED WITH EXPERIENCED GUESTS)
- KITES (2X KITEBOARDS, 3X SAILS, 5X HARNESSES, 2X BAR AND LINES)

- WINDSURF (2X INFLATABLE BOARD, 3X SAILS)
- · 1 CROSSWING SAIL WITH SURF BOARD
- WAKE PACKAGE (1X WAKESKATE,
  2X WATERSKIS, 2X WAKEBOARDS,
  2X KITEBOARDS)
- 2X INFLATABLE SUP, 1X RIGID SUP, 4X INFLATABLE KAYAKS
- · 1 TOWABLE INFLATABLE SOFA
- SNORKELING AND DIVING GEAR (DIVE GEAR BY RDV ONLY)
- GYM GEAR (1X BOWFLEX M3 ELLIPTICAL TRAINER AND A SMALL SELECTION OF WEIGHTS AND YOGA MATTS)
- FISHING GEAR (3 FISHING RODS)