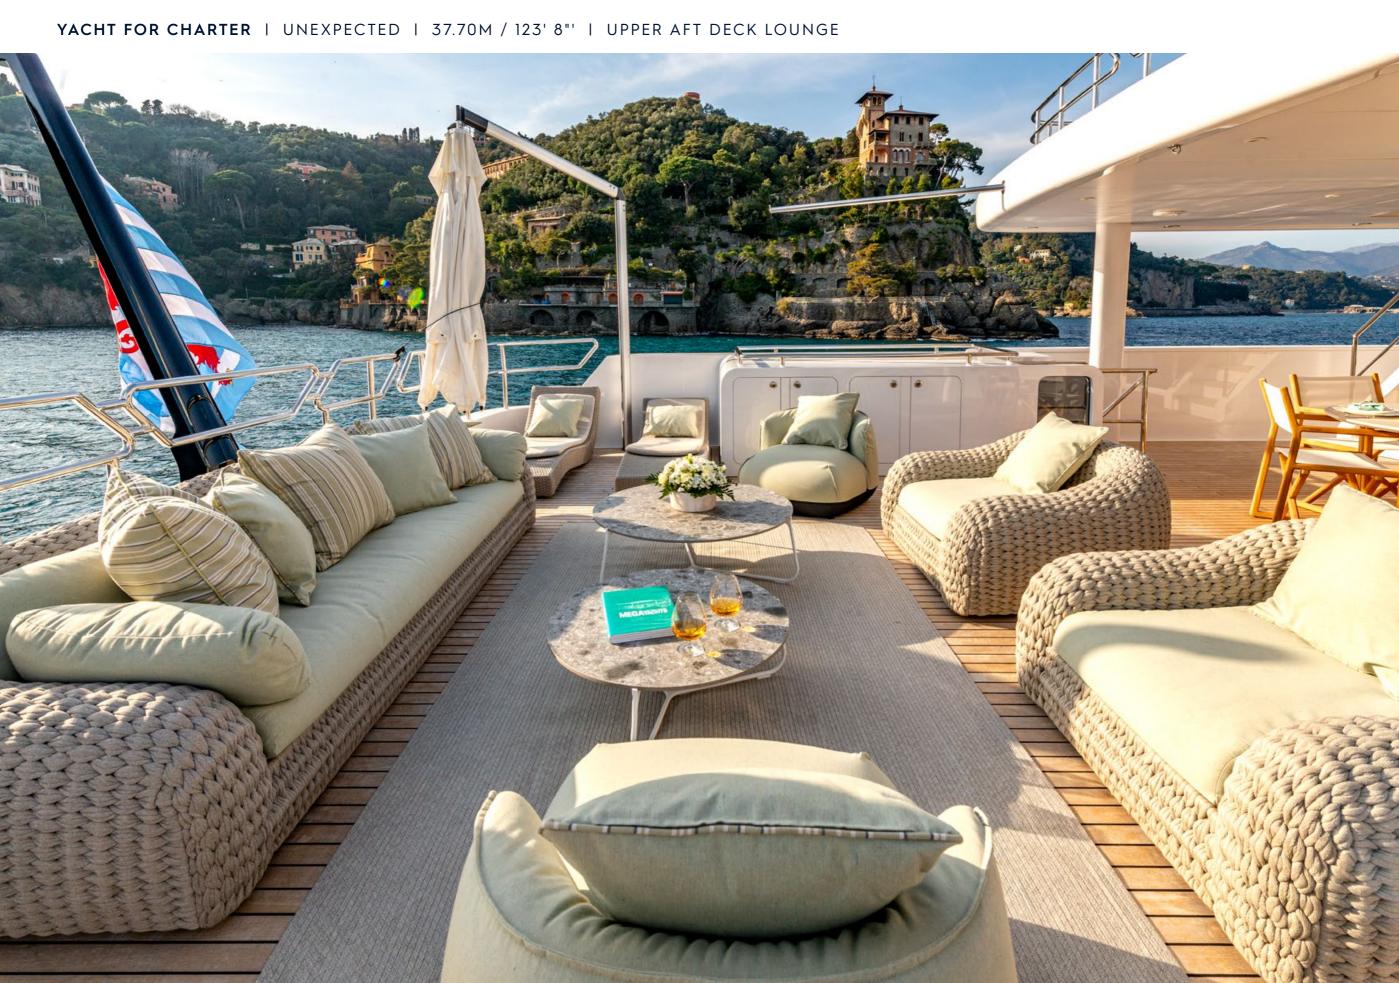

NG AREA WINTER | PLEASE ENQUIRE    |
| WEEKLY RATE HIGH     | € 125,000         |
| WEEKEI KAIL IIIOII   |                   |
| WEEKLY RATE LOW      | € 100,000         |

## **EXPERT'S VIEW**

"After a large winter refit in 2020-2021, UNEXPECTED is like brand new! With an armada of water toys she offers endless hours of fun on the water. Built with charter in mind, UNEXPECTED boasts a superb sundeck featuring a hot tub. Her refreshed interior accommodates up to 10 guests in her 5-stateroom layout (one Master, two VIP double, one double, and one twin)."

Yachts offered are subject to availability. The particulars are believed to be correct but are not guaranteed and may not be used for contractual purposes. Specification provided for information only.























































## **TENDERS & JET SKIS**

- 1 CAPELLI TEMPEST 570: 115 HP OUTBOARD MOTOR
- 1 WILLIAMS SPORTJET 385
- 1 YAMAHA GP1800R JET SKI
- 1 WAVERUNNER HIGH OUTPUT 1.8 JET SKI

## TOYS

- 1 WATER SLIDE 6M FROM THE BOW OF THE VESSEL
- · 2X SEABOBS MODEL F5
- 1 LIFT2 E-FOIL CRUISER 5'6 IN CARBON FIBER (2021)
- 1 HOVERBOARD AND 1 FLYBOARD
   (\*CAN ONLY BE USED WITH EXPERIENCED GUESTS)
- KITES (2X KITEBOARDS, 3X SAILS, 5X HARNESSES, 2X BAR AND LINES)

- WINDSURF (2X INFLATABLE BOARD, 3X SAILS)
- · 1 CROSSWING SAIL WITH SURF BOARD
- WAKE PACKAGE (1X WAKESKATE,
  2X WATERSKIS, 2X WAKEBOARDS,
  2X KITEBOARDS)
- 2X INFLATABLE SUP, 1X RIGID SUP, 4X INFLATABLE KAYAKS
- · 1 TOWABLE INFLATABLE SOFA
- SNORKELING AND DIVING GEAR (DIVE GEAR BY RDV ONLY)
- GYM GEAR (1X BOWFLEX M3 ELLIPTICAL TRAIN