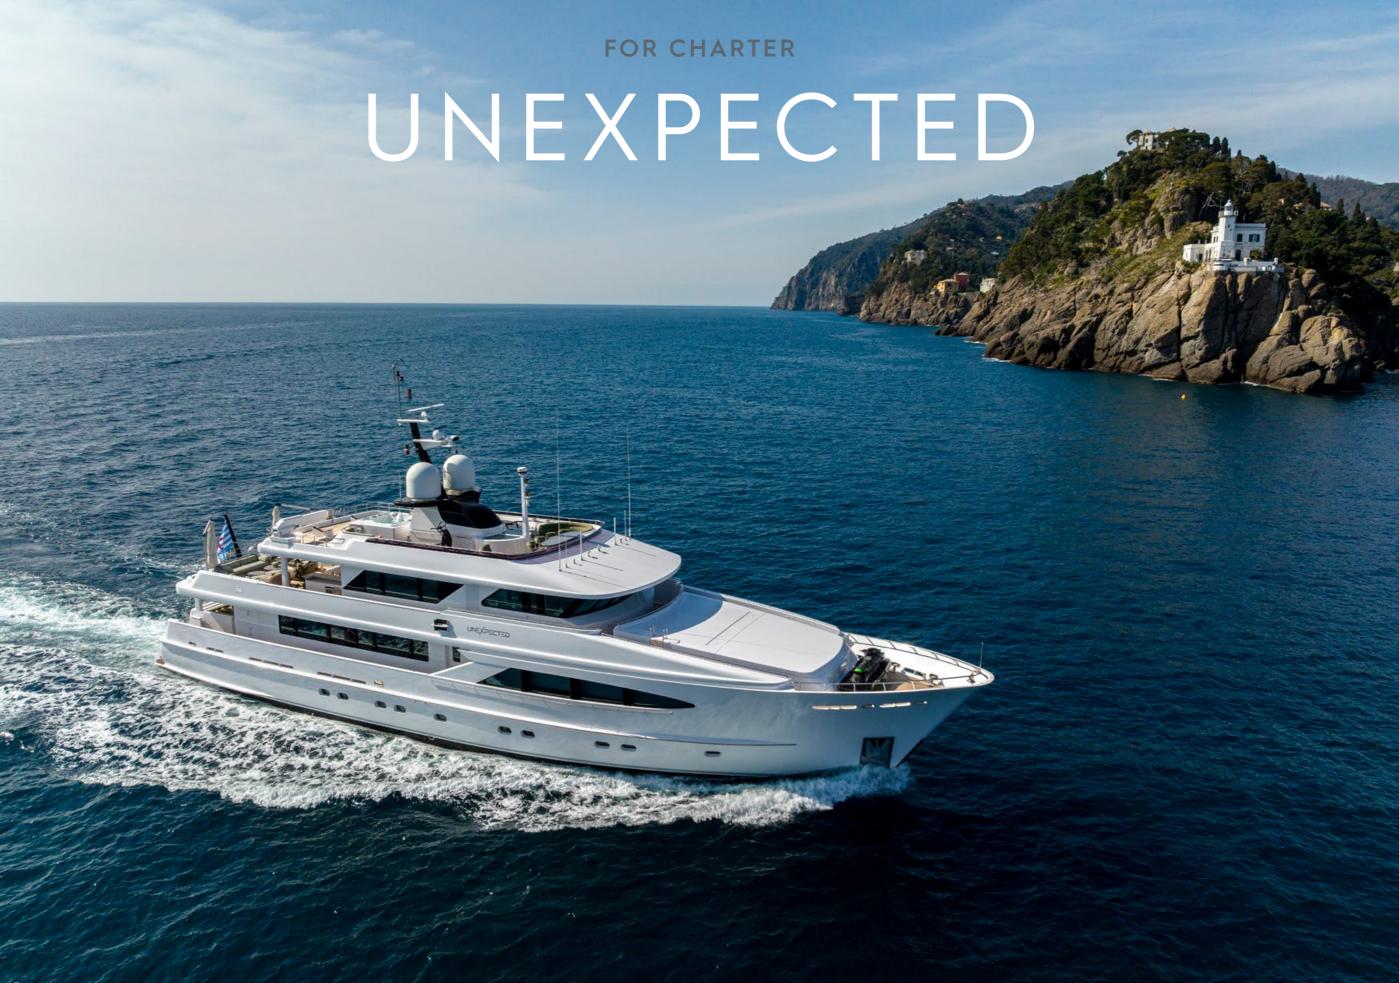

## **EXPERT'S VIEW**

"After a large winter refit in 2020-2021, UNEXPECTED is like brand new! With an armada of water toys she offers endless hours of fun on the water. Built with charter in mind, UNEXPECTED boasts a superb sundeck featuring a hot tub. Her refreshed interior accommodates up to 10 guests in her 5-stateroom layout (one Master, two VIP double, one double, and one twin)."