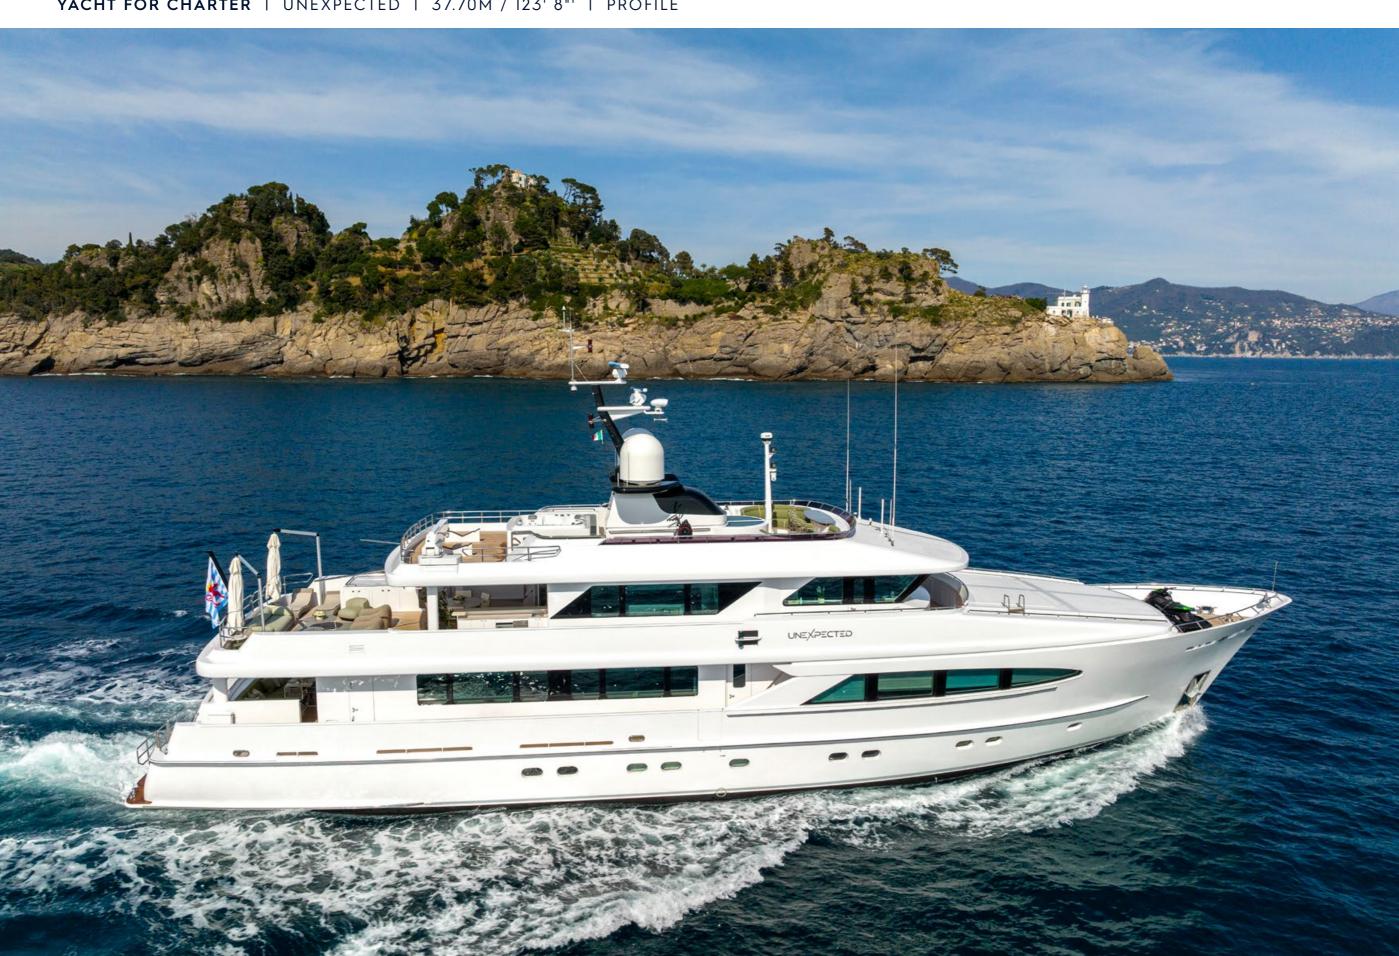

## **EXPERT'S VIEW**

"After a large winter refit in 2020-2021, UNEXPECTED is like brand new! With an armada of water toys she offers endless hours of fun on the water. Built with charter in mind, UNEXPECTED boasts a superb sundeck featuring a hot tub. Her refreshed interior accommodates up to 10 guests in her 5-stateroom layout (one Master, two VIP double, one double, and one twin)."