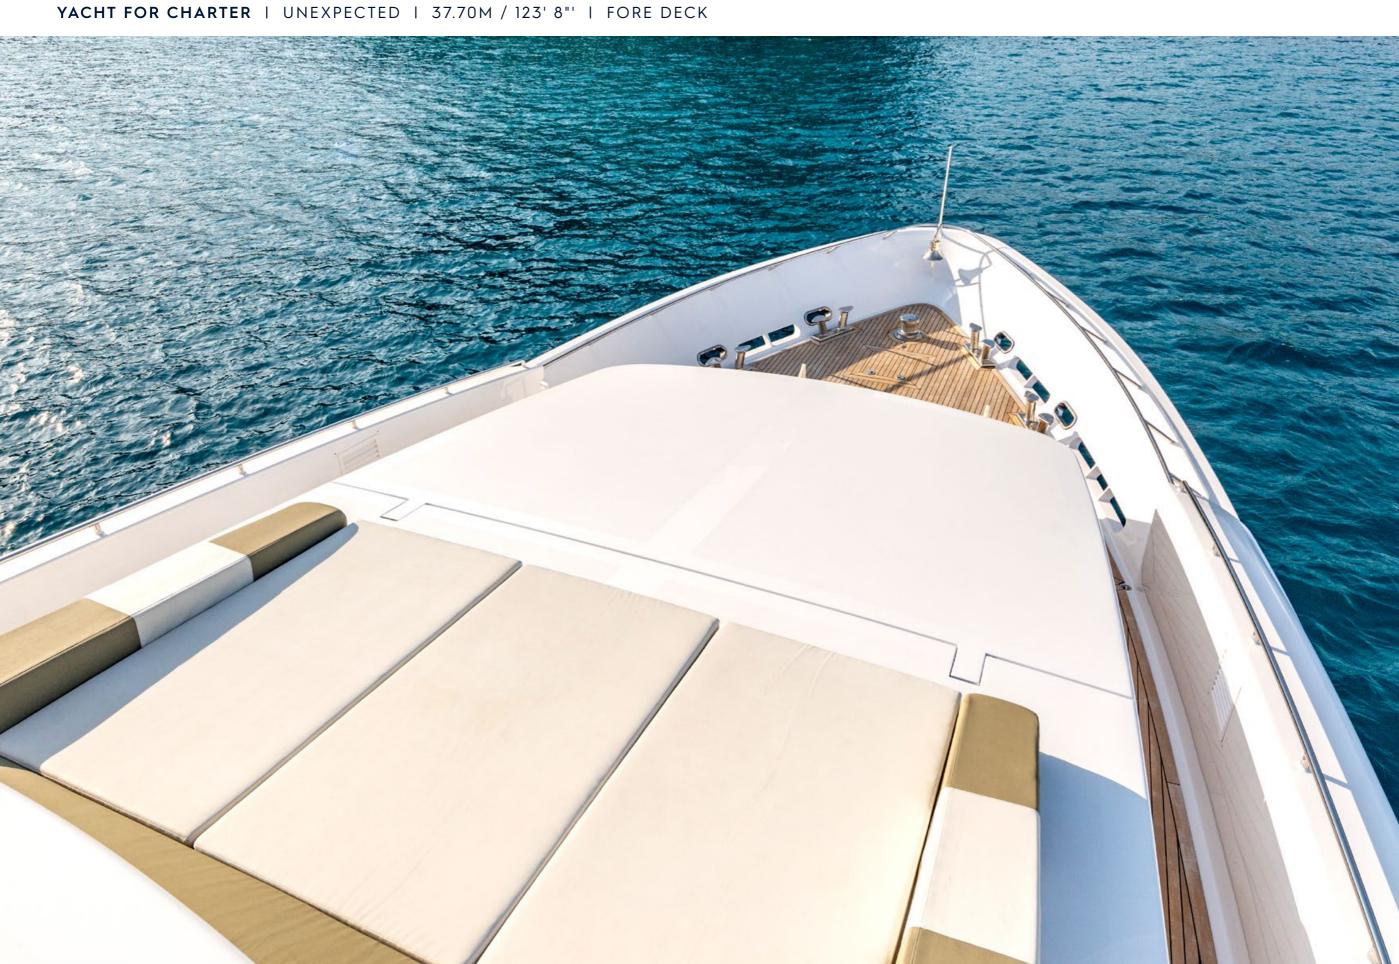

## **EXPERT'S VIEW**

"After a large winter refit in 2020-2021, UNEXPECTED is like brand new! With an armada of water toys she offers endless hours of fun on the water. Built with charter in mind, UNEXPECTED boasts a superb sundeck featuring a hot tub. Her refreshed interior accommodates up to 10 guests in her 5-stateroom layout (one Master, two VIP double, one double, and one twin)."