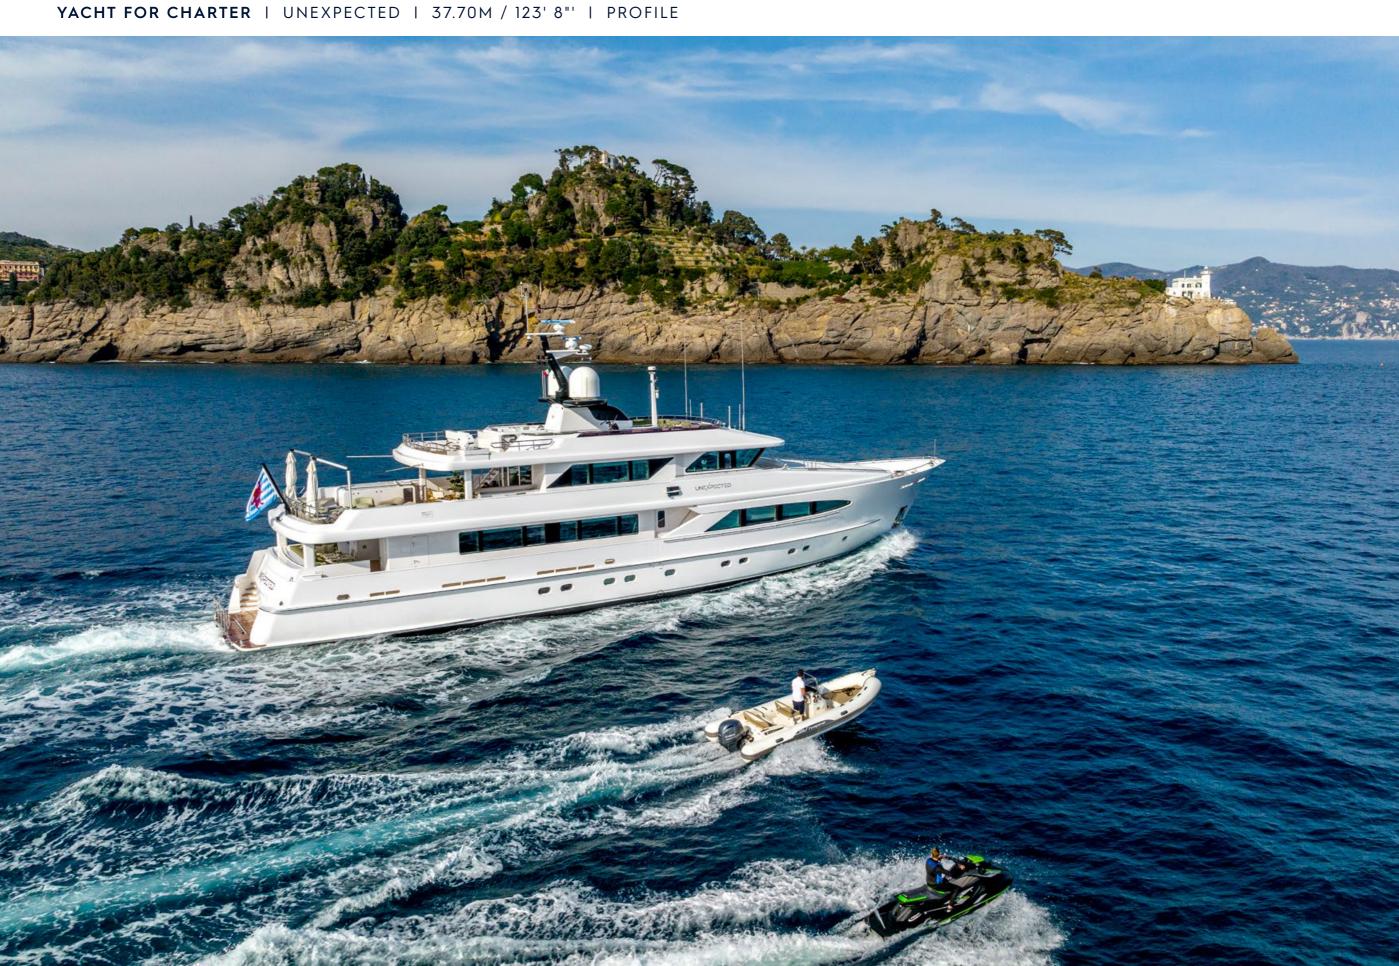

## **EXPERT'S VIEW**

"After a large winter refit in 2020-2021, UNEXPECTED is like brand new! With an armada of water toys she offers endless hours of fun on the water. Built with charter in mind, UNEXPECTED boasts a superb sundeck featuring a hot tub. Her refreshed interior accommodates up to 10 guests in her 5-stateroom layout (one Master, two VIP double, one double, and one twin)."