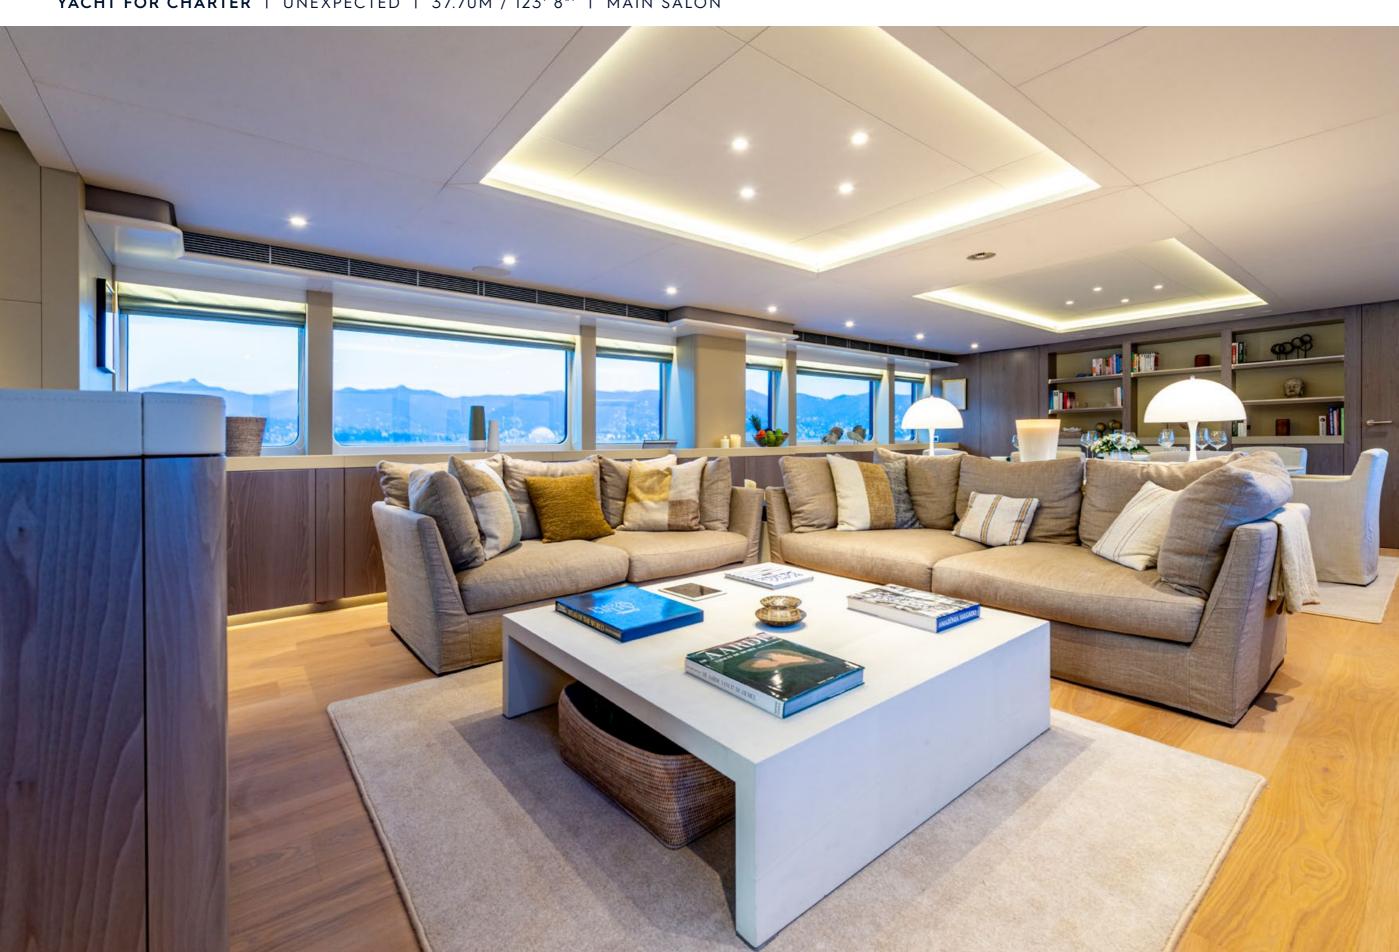

## **EXPERT'S VIEW**

"After a large winter refit in 2020-2021, UNEXPECTED is like brand new! With an armada of water toys she offers endless hours of fun on the water. Built with charter in mind, UNEXPECTED boasts a superb sundeck featuring a hot tub. Her refreshed interior accommodates up to 10 guests in her 5-stateroom layout (one Master, two VIP double, one double, and one twin)."