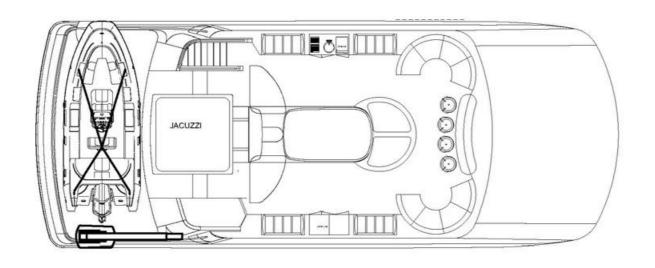

## **TENDERS & JET SKIS**

- 1 CAPELLI TEMPEST 570: 115 HP OUTBOARD MOTOR
- 1 WILLIAMS SPORTJET 385
- 1 YAMAHA GP1800R JET SKI
- 1 WAVERUNNER HIGH OUTPUT 1.8 JET SKI

## TOYS

- 1 WATER SLIDE 6M FROM THE BOW OF THE VESSEL
- · 2X SEABOBS MODEL F5
- 1 LIFT2 E-FOIL CRUISER 5'6 IN CARBON FIBER (2021)
- 1 HOVERBOARD AND 1 FLYBOARD
   (\*CAN ONLY BE USED WITH EXPERIENCED GUESTS)
- KITES (2X KITEBOARDS, 3X SAILS, 5X HARNESSES, 2X BAR AND LINES)

- WINDSURF (2X INFLATABLE BOARD, 3X SAILS)
- · 1 CROSSWING SAIL WITH SURF BOARD
- WAKE PACKAGE (1X WAKESKATE,
  2X WATERSKIS, 2X WAKEBOARDS,
  2X KITEBOARDS)
- 2X INFLATABLE SUP, 1X RIGID SUP, 4X INFLATABLE KAYAKS
- · 1 TOWABLE INFLATABLE SOFA
- SNORKELING AND DIVING GEAR (DIVE GEAR BY RDV ONLY)
- GYM GEAR (1X BOWFLEX M3 ELLIPTICAL TRAINER AND A SMALL SELECTION OF WEIGHTS AND YOGA MATTS)
- FISHING GEAR (3 FISHING RODS)