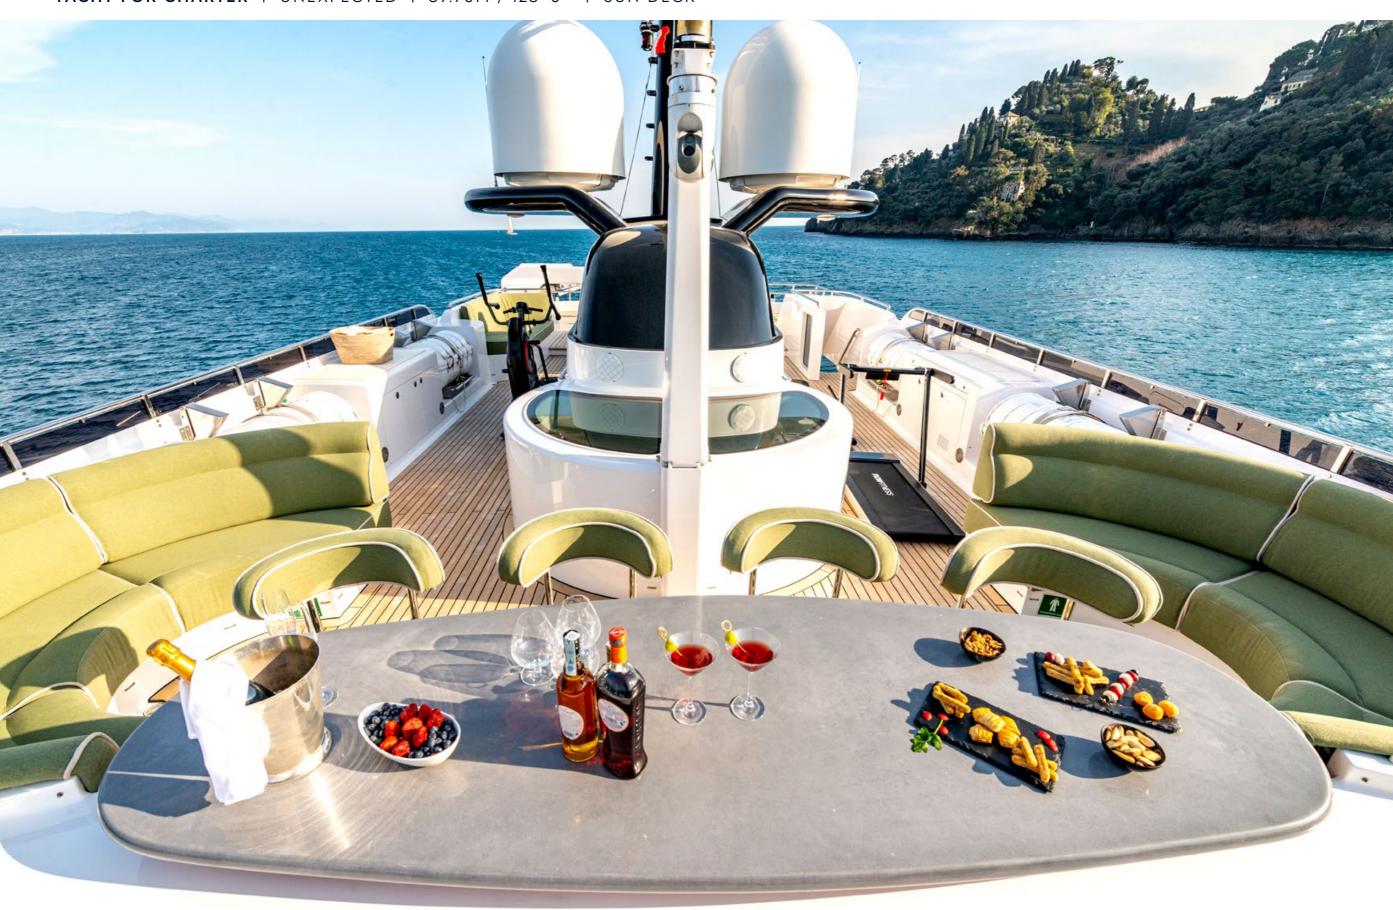

## **EXPERT'S VIEW**

"After a large winter refit in 2020-2021, UNEXPECTED is like brand new! With an armada of water toys she offers endless hours of fun on the water. Built with charter in mind, UNEXPECTED boasts a superb sundeck featuring a hot tub. Her refreshed interior accommodates up to 10 guests in her 5-stateroom layout (one Master, two VIP double, one double, and one twin)."