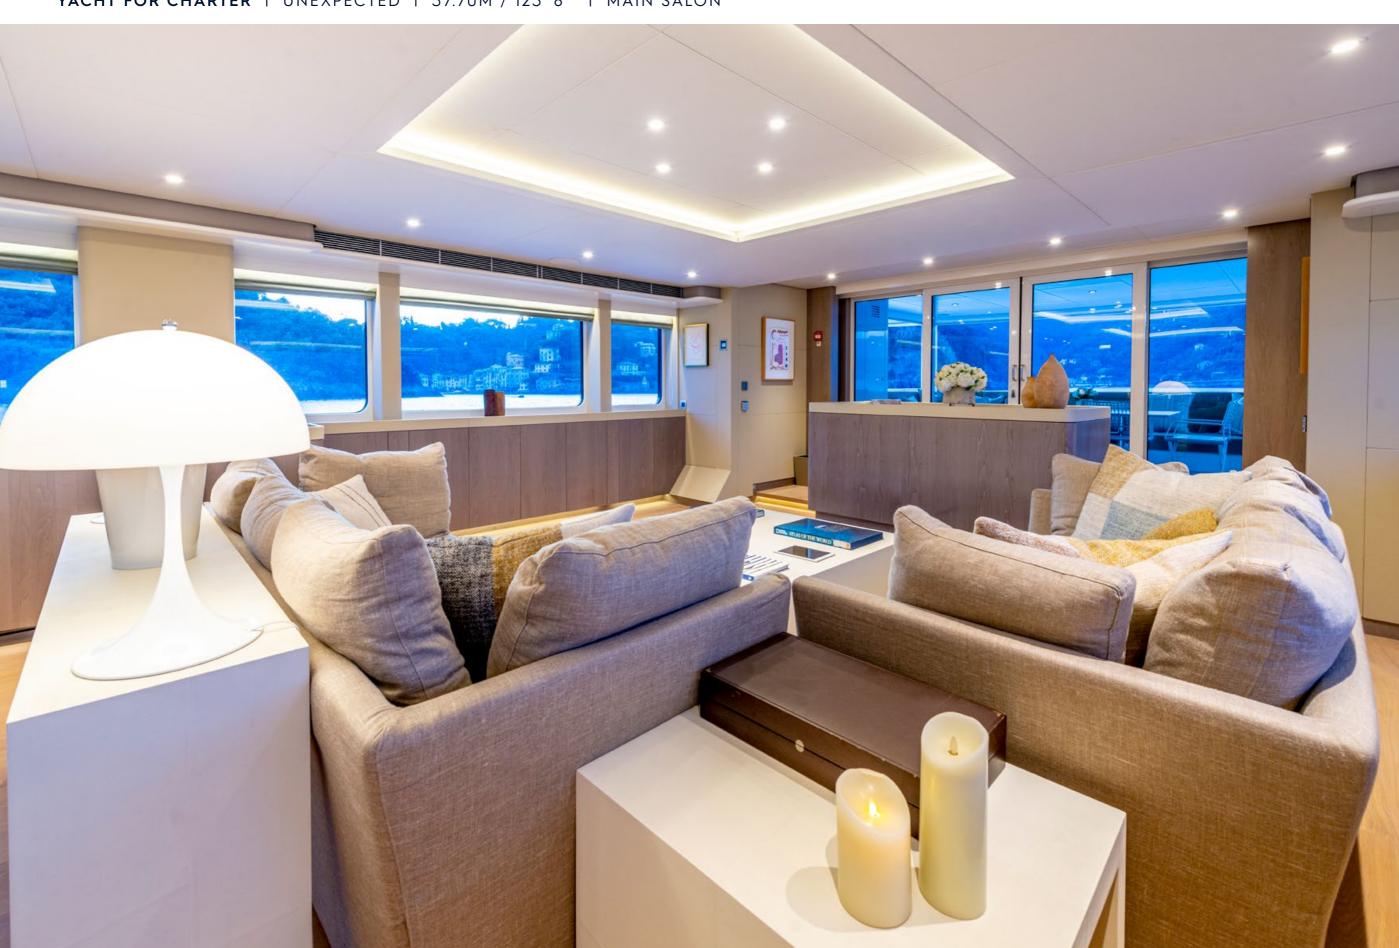

## **EXPERT'S VIEW**

"After a large winter refit in 2020-2021, UNEXPECTED is like brand new! With an armada of water toys she offers endless hours of fun on the water. Built with charter in mind, UNEXPECTED boasts a superb sundeck featuring a hot tub. Her refreshed interior accommodates up to 10 guests in her 5-stateroom layout (one Master, two VIP double, one double, and one twin)."