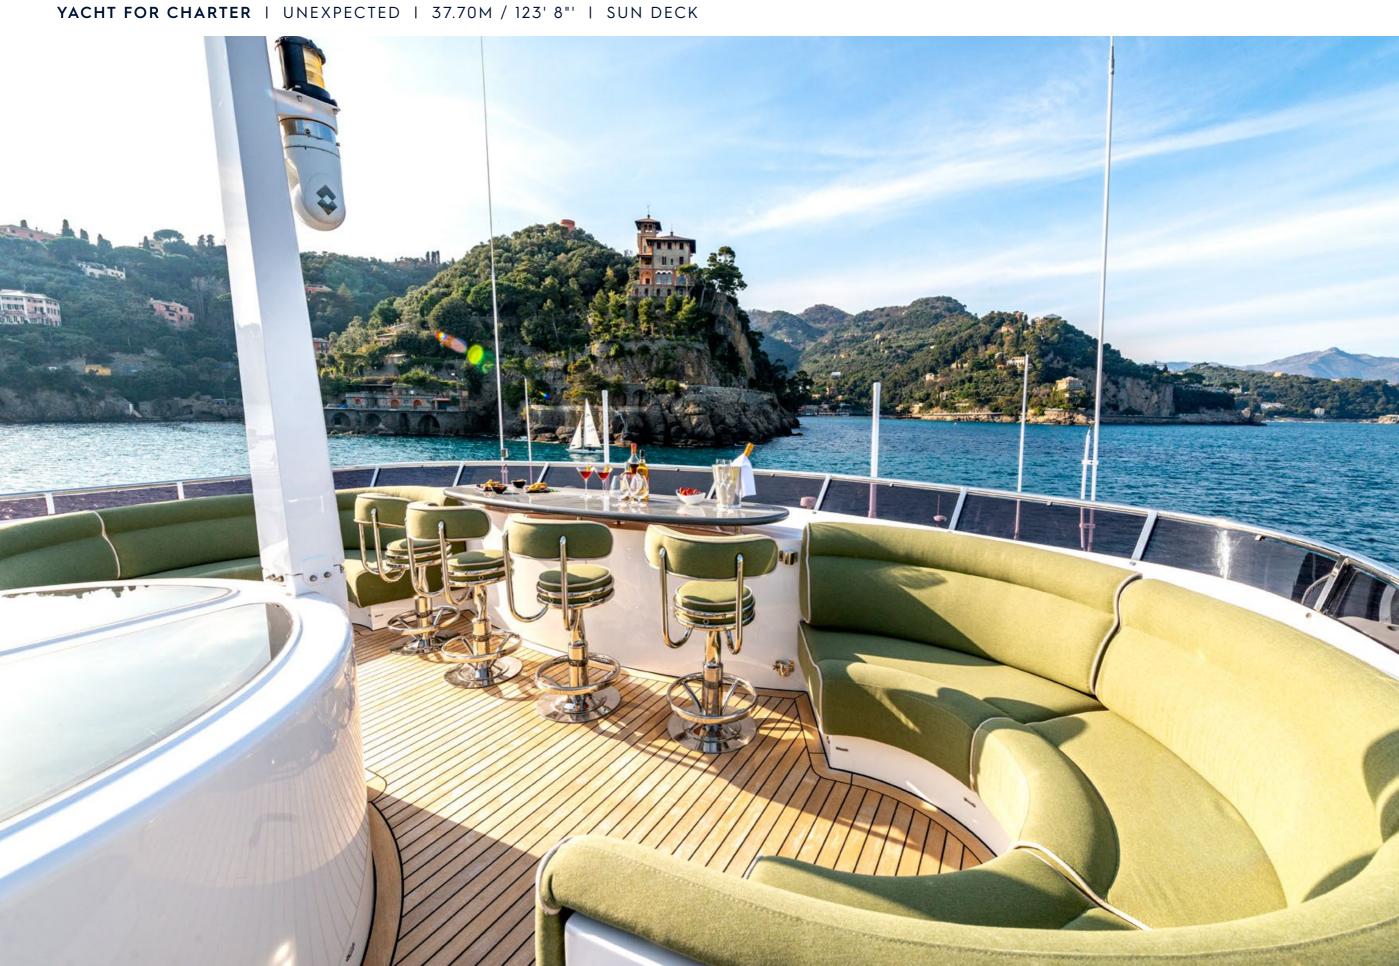

## **EXPERT'S VIEW**

"After a large winter refit in 2020-2021, UNEXPECTED is like brand new! With an armada of water toys she offers endless hours of fun on the water. Built with charter in mind, UNEXPECTED boasts a superb sundeck featuring a hot tub. Her refreshed interior accommodates up to 10 guests in her 5-stateroom layout (one Master, two VIP double, one double, and one twin)."