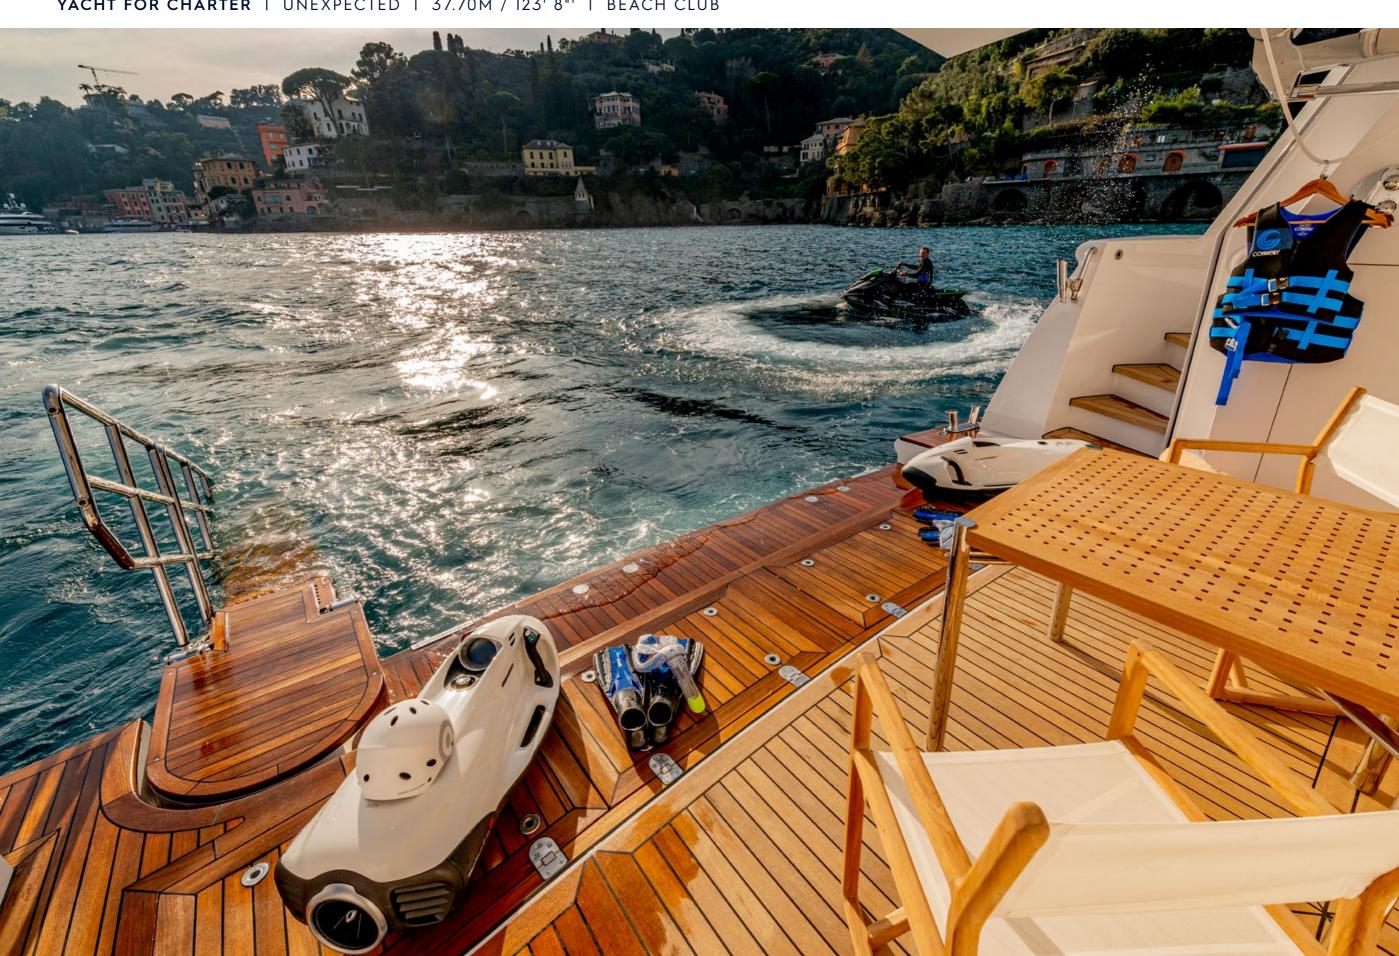

## **TENDERS & JET SKIS**

- 1 CAPELLI TEMPEST 570: 115 HP OUTBOARD MOTOR
- 1 WILLIAMS SPORTJET 385
- 1 YAMAHA GP1800R JET SKI
- 1 WAVERUNNER HIGH OUTPUT 1.8 JET SKI

## TOYS

- 1 WATER SLIDE 6M FROM THE BOW OF THE VESSEL
- · 2X SEABOBS MODEL F5
- 1 LIFT2 E-FOIL CRUISER 5'6 IN CARBON FIBER (2021)
- 1 HOVERBOARD AND 1 FLYBOARD
   (\*CAN ONLY BE USED WITH EXPERIENCED GUESTS)
- KITES (2X KITEBOARDS, 3X SAILS, 5X HARNESSES, 2X BAR AND LINES)

- WINDSURF (2X INFLATABLE BOARD, 3X SAILS)
- · 1 CROSSWING SAIL WITH SURF BOARD
- WAKE PACKAGE (1X WAKESKATE,
  2X WATERSKIS, 2X WAKEBOARDS,
  2X KITEBOARDS)
- 2X INFLATABLE SUP, 1X RIGID SUP, 4X INFLATABLE KAYAKS
- · 1 TOWABLE INFLATABLE SOFA
- SNORKELING AND DIVING GEAR (DIVE GEAR BY RDV ONLY)
- GYM GEAR (1X BOWFLEX M3 ELLIPTICAL TRAINER AND A SMALL SELECTION OF WEIGHTS AND YOGA MATTS)
- FISHING GEAR (3 FISHING RODS)