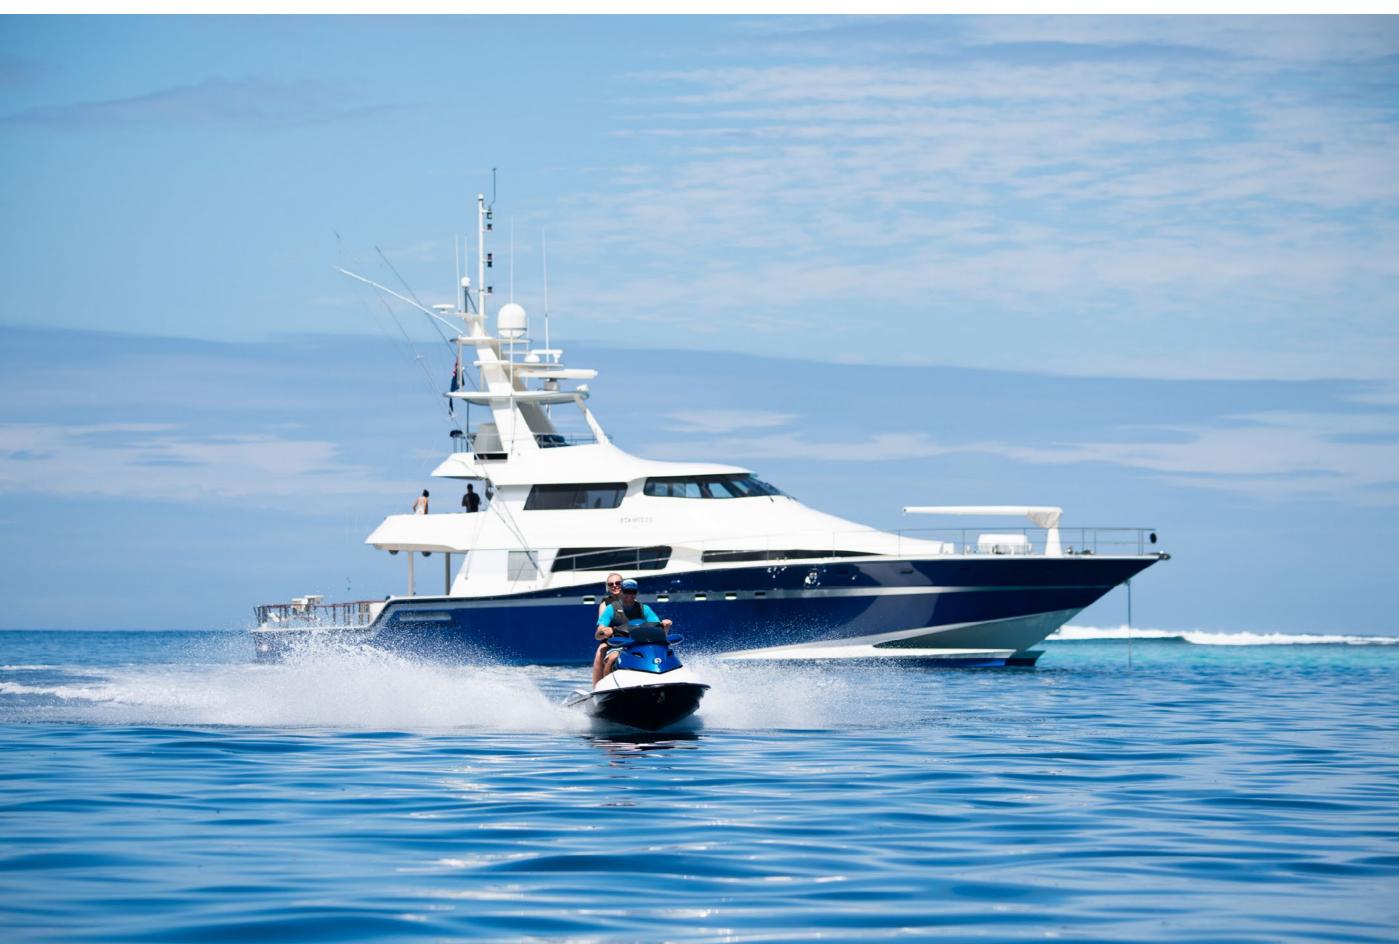

#### YACHT FOR CHARTER | ULTIMATE LADY | 28M / 91'10" | FISHING

YACHT FOR CHARTER | ULTIMATE LADY | 28M / 91'10" | PROFILE

Yachts offered are subject to availability. The particulars are believed to be correct but are not guaranteed and may not be used for contractual purposes. Specification provided for information only.

#### **TENDERS & TOYS**

1 X 49FT CHASE TENDER (2020) AT EXTRA COST - SEE NEXT PAGES

1 X 4.2 METER AB INFLATABLE

1 X SEADOO JET SKI

2 X YAMAHA UNDERWATER SCOOTERS

2 X HOBIE ECLIPSE PADDLE BOARDS

2 X RED AIR INFLATABLE PADDLE BOARDS