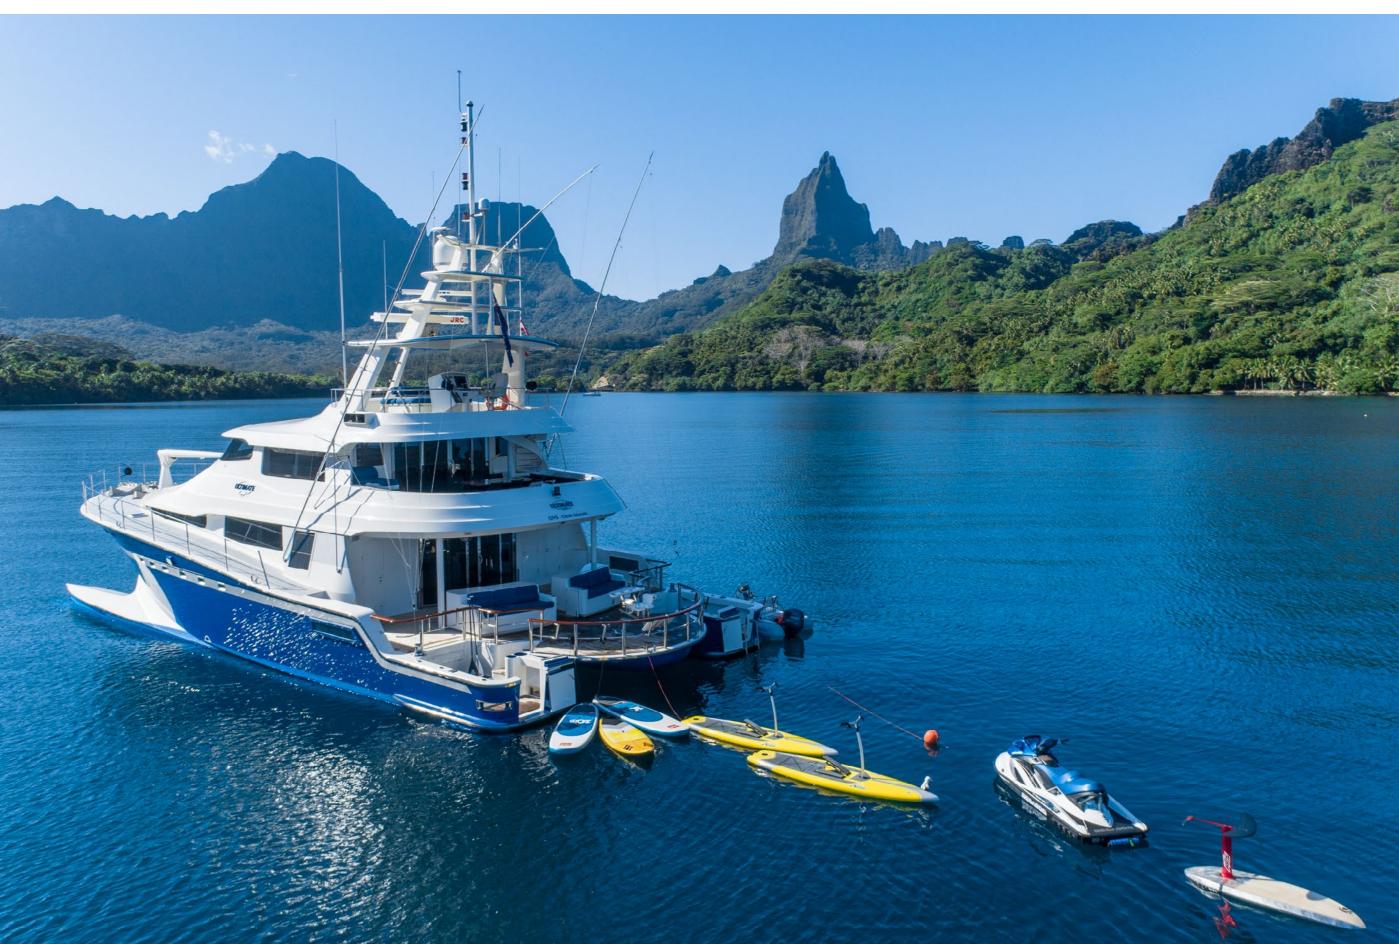

#### YACHT FOR CHARTER | ULTIMATE LADY | 28M / 91'10" | FISHING

YACHT FOR CHARTER | ULTIMATE LADY | 28M / 91'10" | PROFILE

Yachts offered are subject to availability. The particulars are believed to be correct but are not guaranteed and may not be used for contractual purposes. Specification provided for information only.

#### **TENDERS & TOYS**

1 X 49FT CHASE TENDER (2020) AT EXTRA COST - SEE NEXT PAGES

1 X 4.2 METER AB INFLATABLE

1 X SEADOO JET SKI

2 X YAMAHA UNDERWATER SCOOTERS

2 X HOBIE ECLIPSE PADDLE BOARDS

2 X RED AIR INFLATABLE PADDLE BOARDS

1 X ADULT WATER SKI'S

1 X KIDS WATER SKI'S

1 X SKI BISCUIT

1 X WAKE BOARD

8 X SNORKELLING SETS

1 X DIVE COMPRESSOR + FISHING GEAR