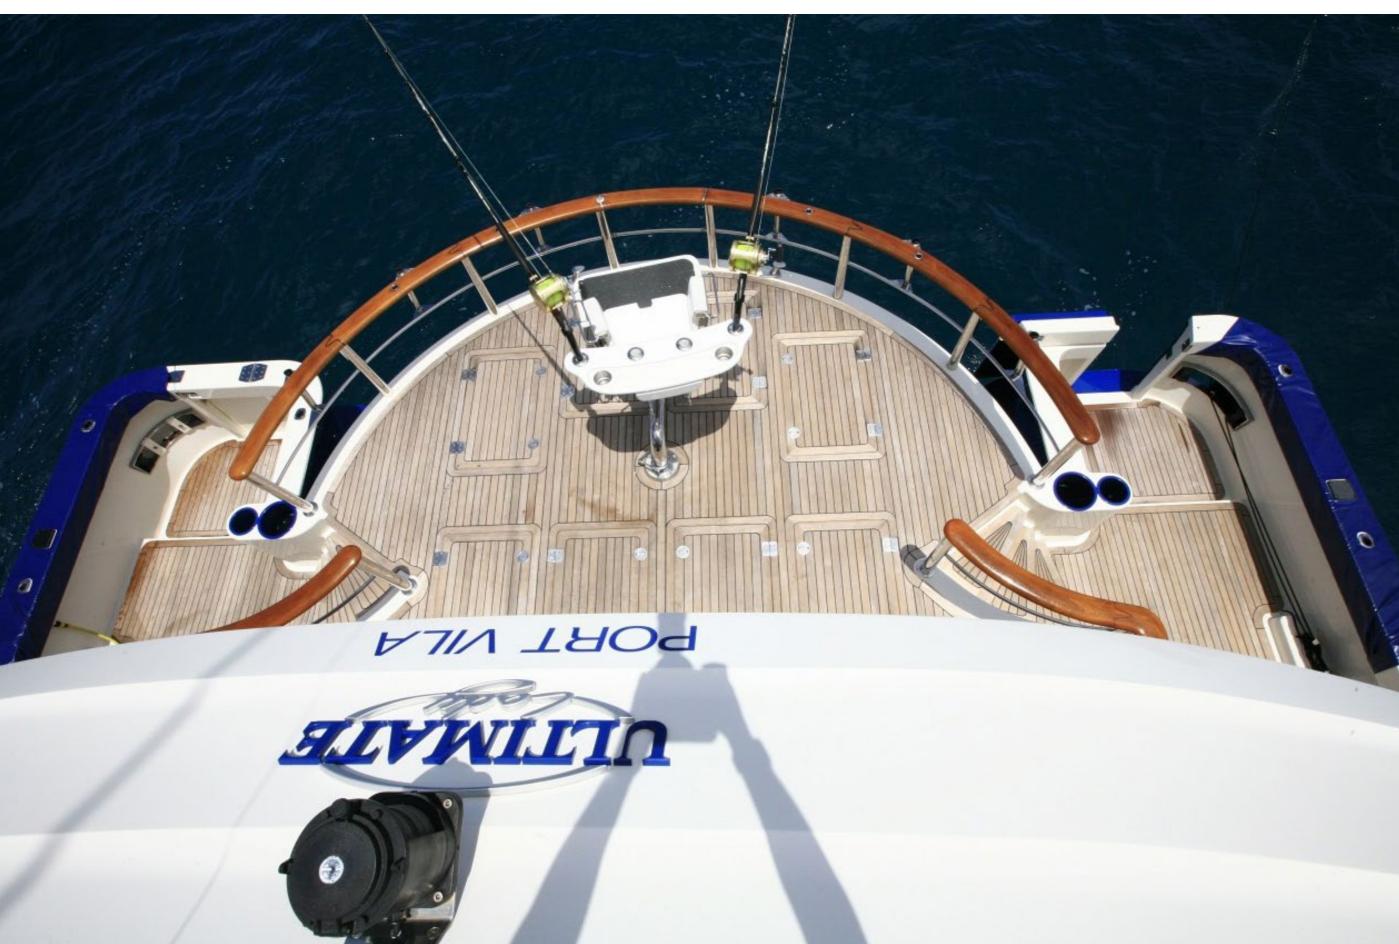

#### YACHT FOR CHARTER | ULTIMATE LADY | 28M / 91'10" | FISHING

YACHT FOR CHARTER | ULTIMATE LADY | 28M / 91'10" | PROFILE

Yachts offered are subject to availability. The particulars are believed to be correct but are not guaranteed and may not be used for contractual purposes. Specification provided for information only.