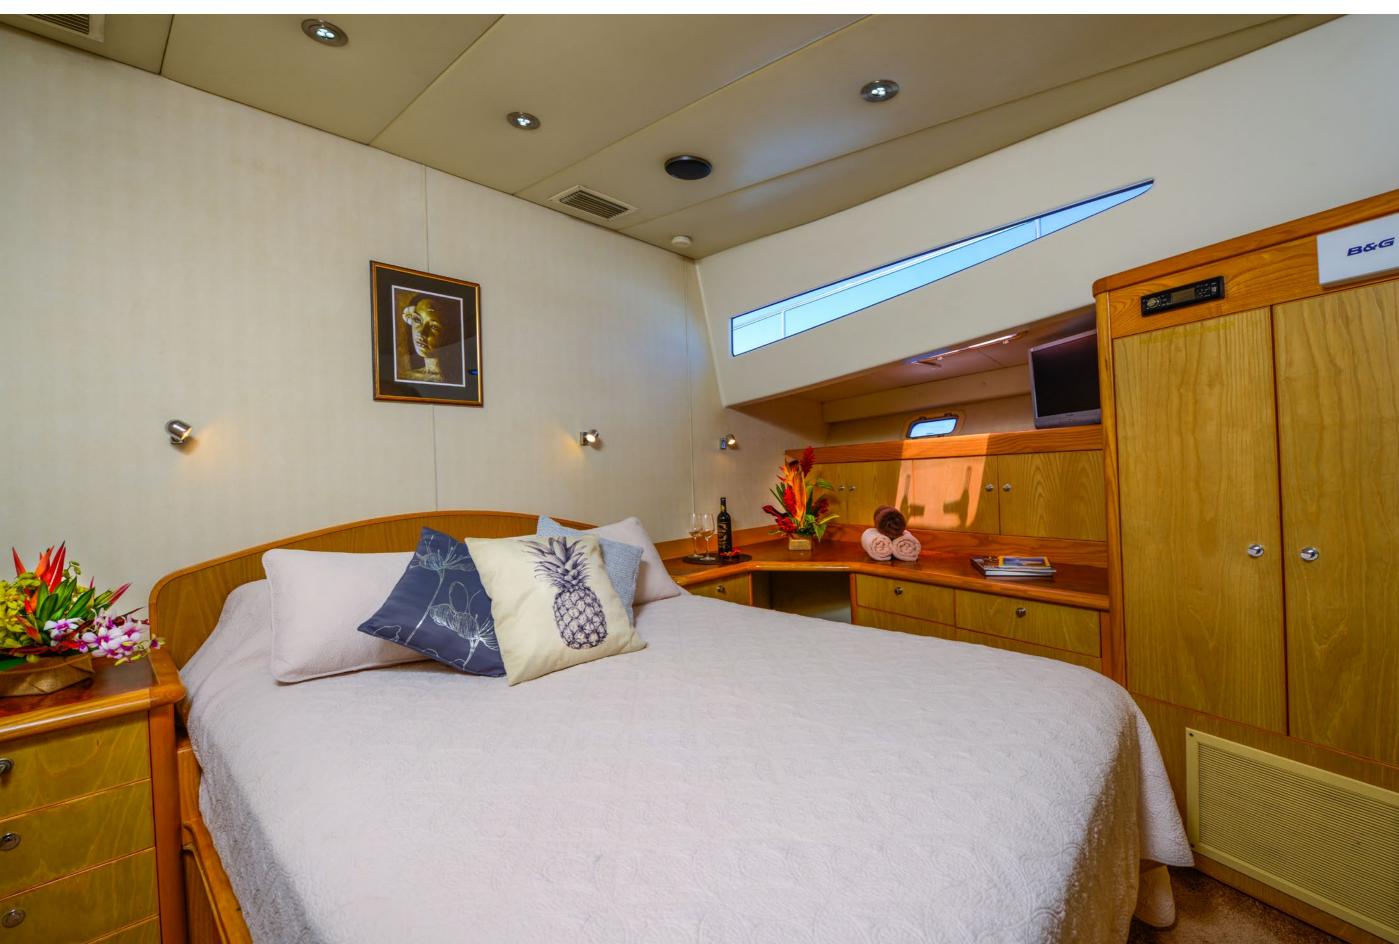

# YACHT FOR CHARTER | ULTIMATE LADY | 28M / 91'10" | DOUBLE STATEROOM

YACHT FOR CHARTER | ULTIMATE LADY | 28M / 91'10" | GUEST ENSUITE