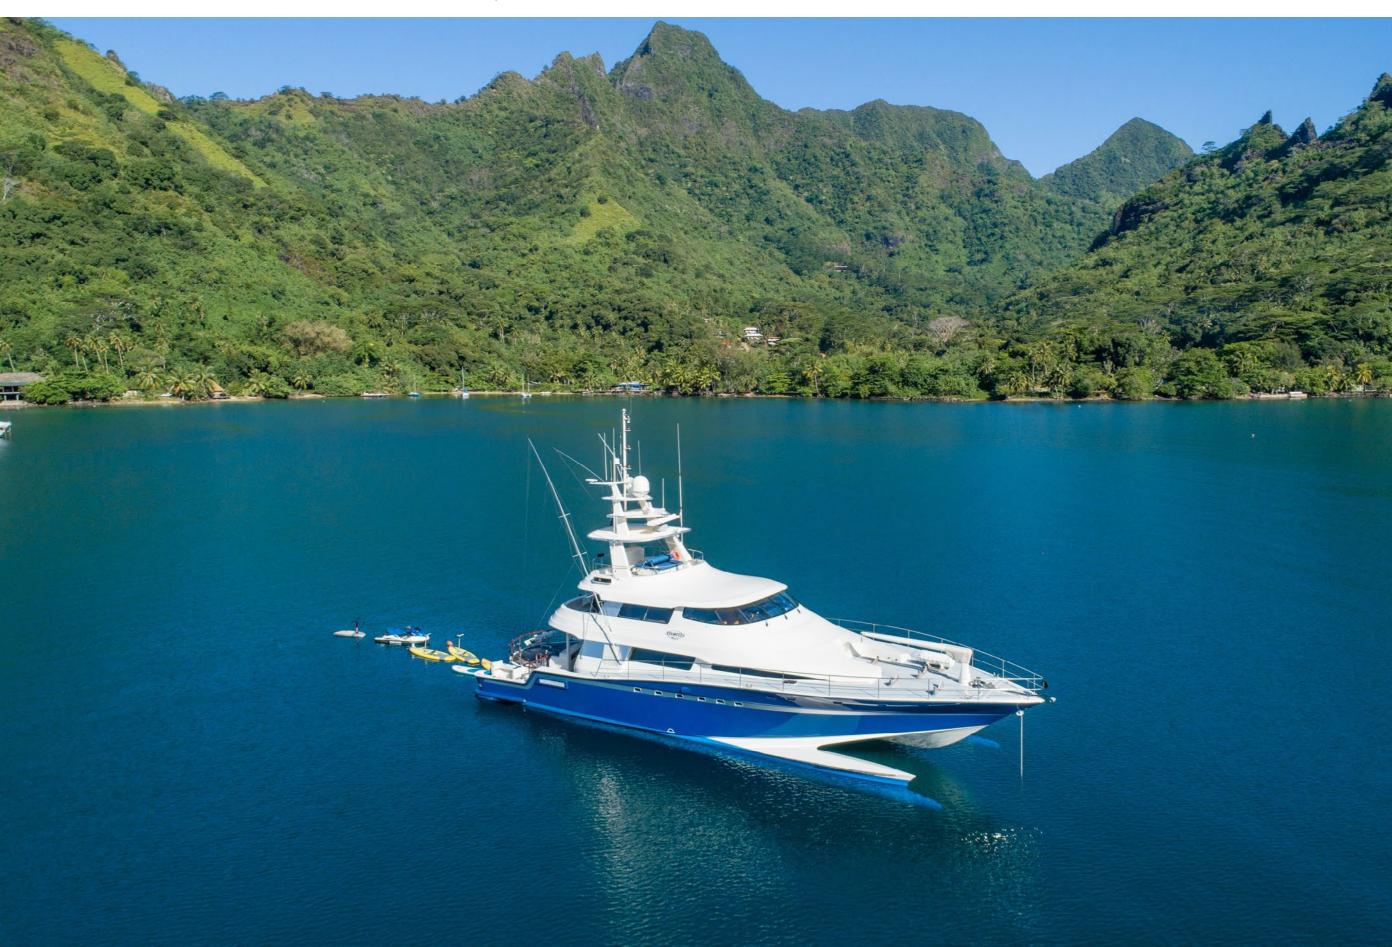

#### YACHT FOR CHARTER | ULTIMATE LADY | 28M / 91'10" | FISHING

YACHT FOR CHARTER | ULTIMATE LADY | 28M / 91'10" | PROFILE

Yachts offered are subject to availability. The particulars are believed to be correct but are not guaranteed and may not be used for contractual purposes. Specification provided for information only.