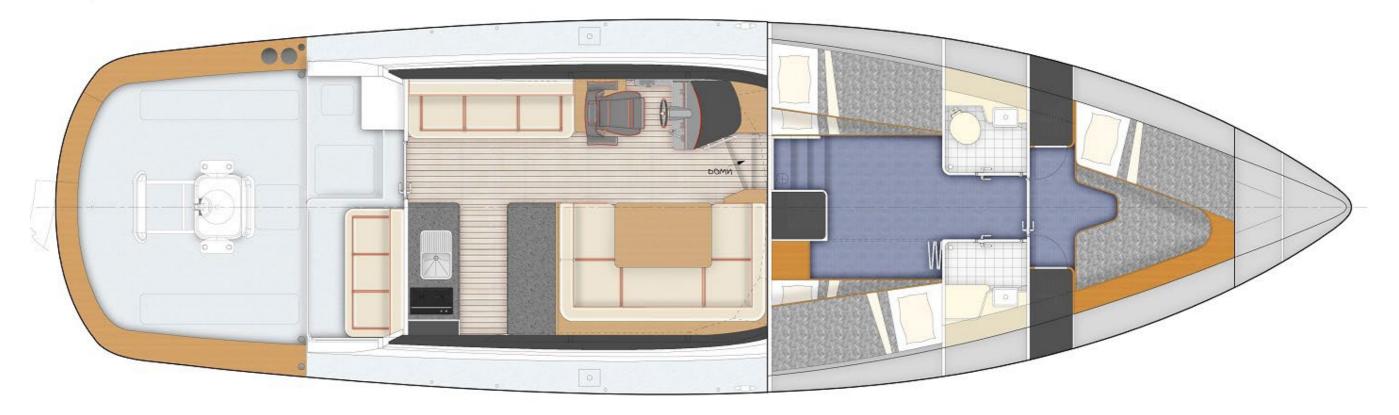

#### YACHT FOR CHARTER | ULTIMATE LADY | 28M / 91'10" | GENERAL ARRANGEMENT SEAWOLF

Yachts offered are subject to availability. The particulars are believed to be correct but are not guaranteed and may not be used for contractual purposes. Specification provided for information only.