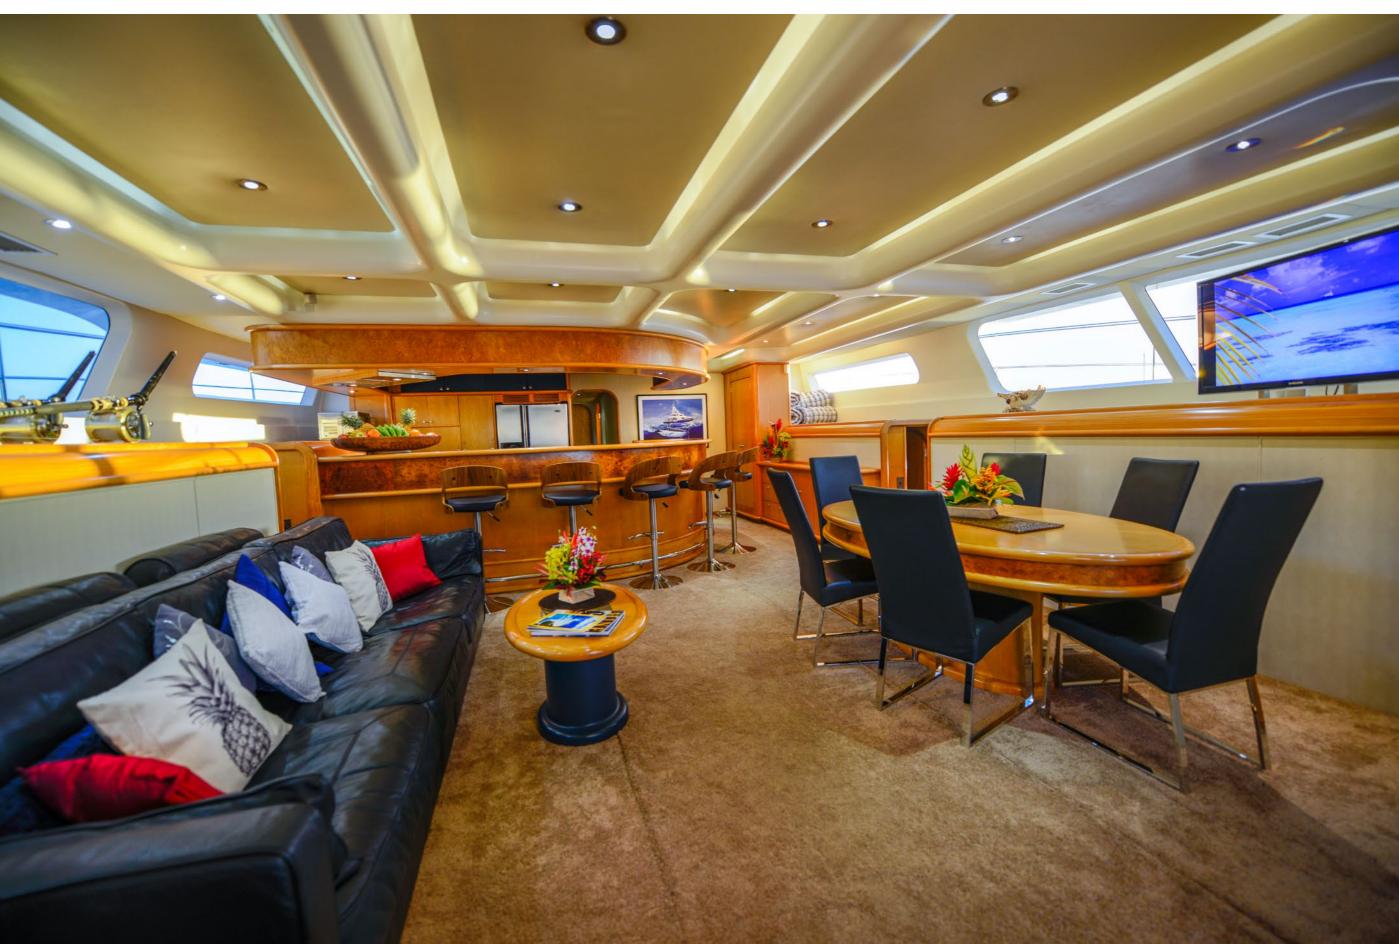

|                                                                                                                                                                             |

Yachts offered are subject to availability. The particulars are believed to be correct but are not guaranteed and may not be used for contractual purposes. Specification provided for information only.

# YACHT FOR CHARTER | ULTIMATE LADY | 28M / 91'10" | LIFESTYLE





YACHT FOR CHARTER | ULTIMATE LADY | 28M / 91'10" | AL FRESCO DINING



# YACHT FOR CHARTER | ULTIMATE LADY | 28M / 91'10" | SKY LOUNGE







# YACHT FOR CHARTER | ULTIMATE LADY | 28M / 91'10" | DOUBLE STATEROOM





YACHT FOR CHARTER | ULTIMATE LADY | 28M / 91'10" | GUEST ENSUITE



# YACHT FOR CHARTER | ULTIMATE LADY | 28M / 91'10" | MAIN SALON



# YACHT FOR CHARTER | ULTIMATE LADY | 28M / 91'10" | SUNDECK



#### YACHT FOR CHARTER | ULTIMATE LADY | 28M / 91'10" | FISHING

















YACHT FOR CHARTER | ULTIMATE LADY | 28M / 91'10" | PROFILE





Yachts offered are subject to availability. The particulars are believed to be correct but are not guaranteed and may not be used for contractual purposes. Specification provided for information only.

#### YACHT FOR CHARTER | ULTIMATE LADY | 28M / 91'10"

#### **TENDERS & TOYS**

1 X 49FT CHASE TENDER (2020) AT EXTRA COST - SEE NEXT PAGES

1 X 4.2 METER AB INFLATABLE

1 X SEADOO JET SKI

2 X YAMAHA UNDERWATER SCOOTERS

2 X HOBIE ECLIPSE PADDLE BOARDS

2 X RED AIR INFLATABLE PADDLE BOARDS

1 X ADULT WATER SKI'S

1 X KIDS WATER SKI'S

1 X SKI BISCUIT

1 X WAKE BOARD

8 X SNORKELLING