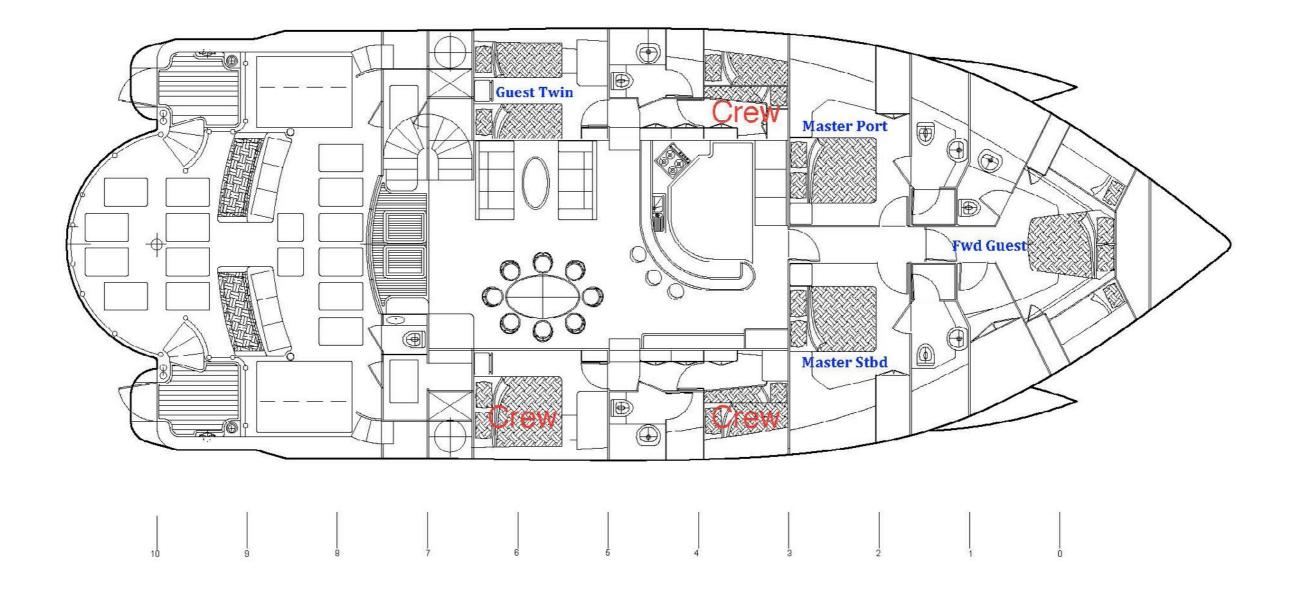

availability. The particulars are believed to be correct but are not guaranteed and may not be used for contractual purposes. Specification provided for information only.

# YACHT FOR CHARTER | ULTIMATE LADY | 28M / 91'10" | LIFESTYLE





YACHT FOR CHARTER | ULTIMATE LADY | 28M / 91'10" | AL FRESCO DINING



# YACHT FOR CHARTER | ULTIMATE LADY | 28M / 91'10" | SKY LOUNGE







# YACHT FOR CHARTER | ULTIMATE LADY | 28M / 91'10" | DOUBLE STATEROOM





YACHT FOR CHARTER | ULTIMATE LADY | 28M / 91'10" | GUEST ENSUITE



# YACHT FOR CHARTER | ULTIMATE LADY | 28M / 91'10" | MAIN SALON



# YACHT FOR CHARTER | ULTIMATE LADY | 28M / 91'10" | SUNDECK



#### YACHT FOR CHARTER | ULTIMATE LADY | 28M / 91'10" | FISHING

















YACHT FOR CHARTER | ULTIMATE LADY | 28M / 91'10" | PROFILE





Yachts offered are subject to availability. The particulars are believed to be correct but are not guaranteed and may not be used for contractual purposes. Specification provided for information only.

#### YACHT FOR CHARTER | ULTIMATE LADY | 28M / 91'10"

#### **TENDERS & TOYS**

1 X 49FT CHASE TENDER (2020) AT EXTRA COST - SEE NEXT PAGES

1 X 4.2 METER AB INFLATABLE

1 X SEADOO JET SKI

2 X YAMAHA UNDERWATER SCOOTERS

2 X HOBIE ECLIPSE PADDLE BOARDS

2 X RED AIR INFLATABLE PADDLE BOARDS

1 X ADULT WATER SKI'S

1 X KIDS WATER SKI'S

1 X SKI BISCUIT

1 X WAKE BOARD

8 X SNORKELLING SETS

1 X DIVE COMPRESSOR + FISHING GEAR

#### CHARTER FEEDBACK

"We are filled with extreme gratitude towards the entire ULTIMATE LADY crew! Thank you all for not only meeting, but also exceeding all our expe