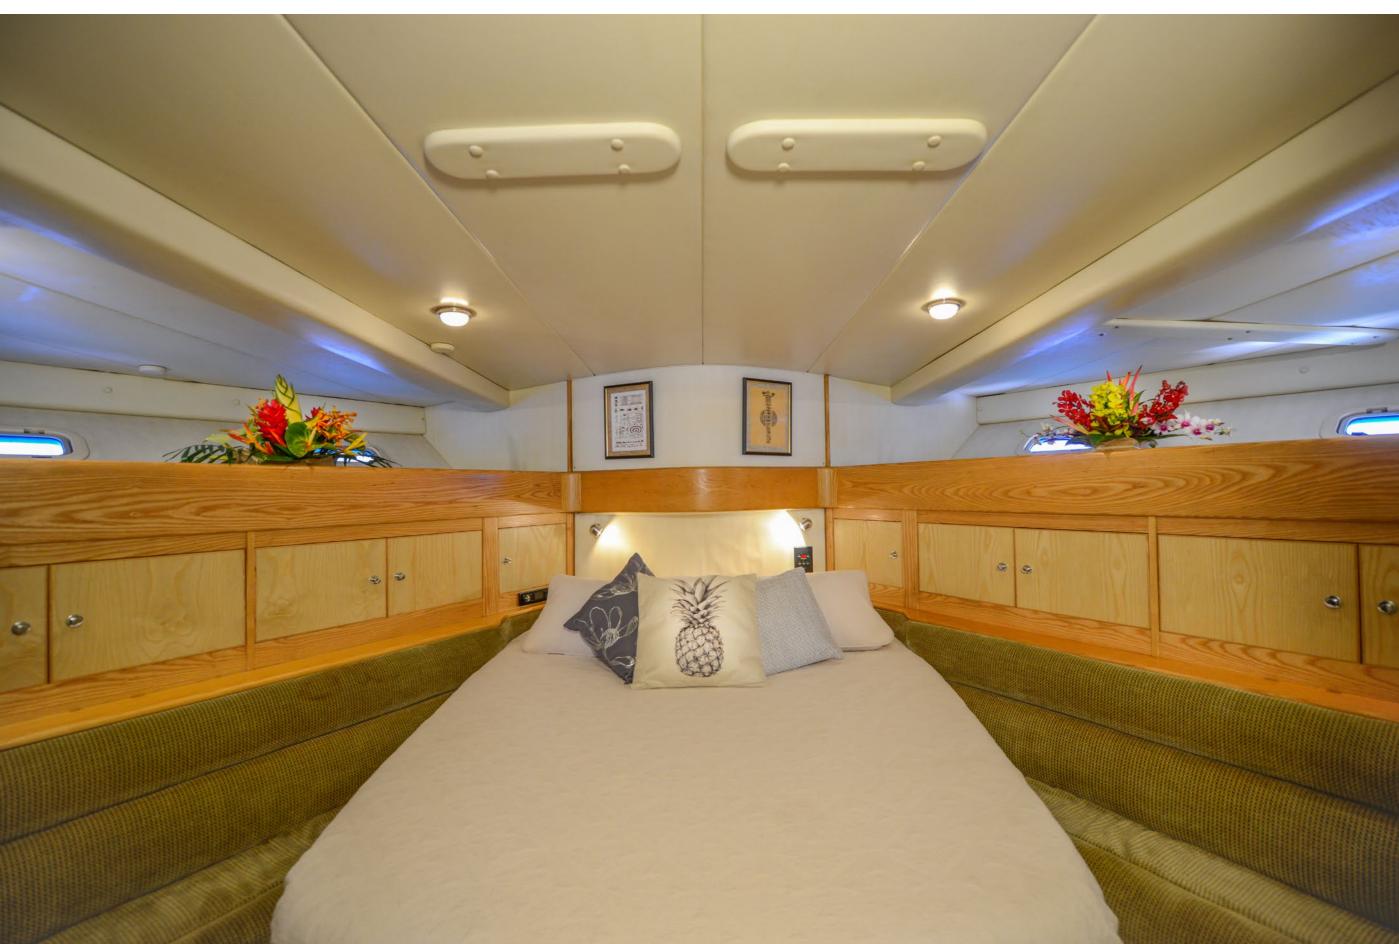

# YACHT FOR CHARTER | ULTIMATE LADY | 28M / 91'10" | DOUBLE STATEROOM

YACHT FOR CHARTER | ULTIMATE LADY | 28M / 91'10" | GUEST ENSUITE