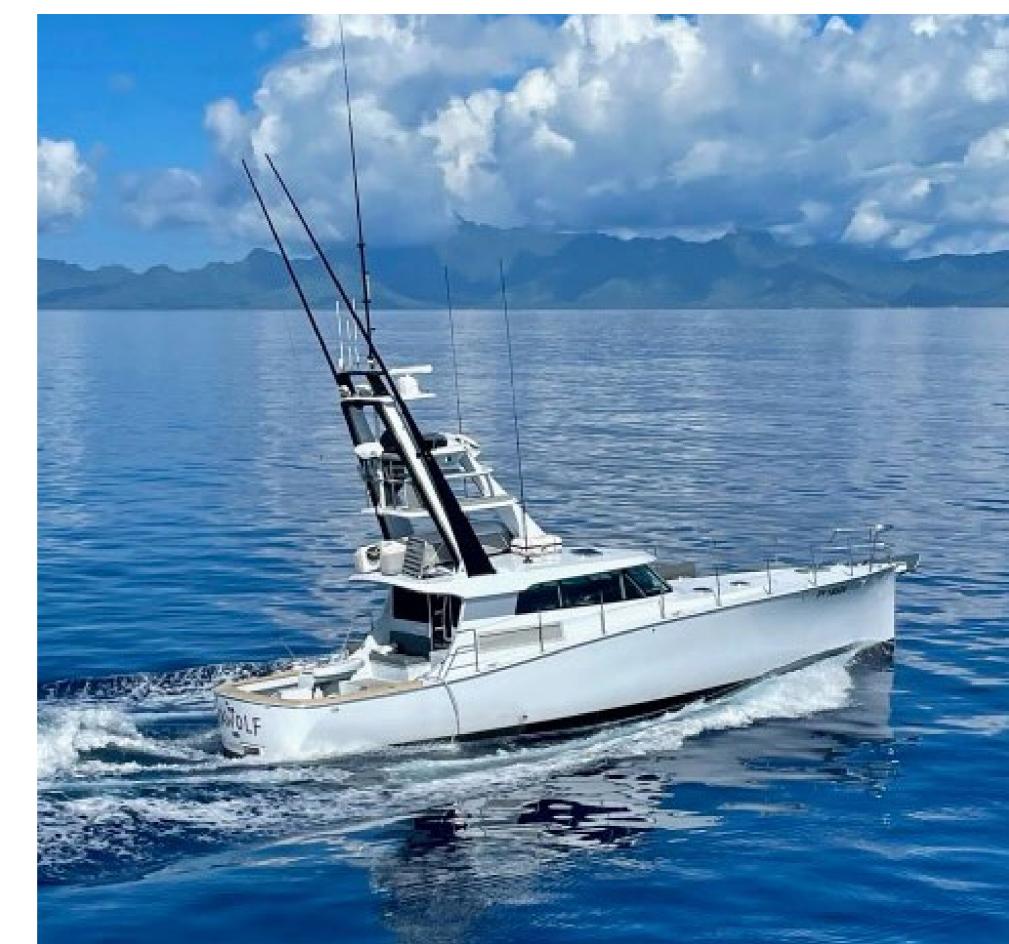

#### YACHT FOR CHARTER | ULTIMATE LADY | 28M / 91'10" | SEAWOLF

SEAWOLF IS A SHADOW VESSEL OF ULTIMATE LADY THAT CAN BE CHARTERER FOR AN EXTRA PRICE OF:

\$ 2,800 / DAY + VAT + APA

WITH 2 PEOPLE EXTRA CREW