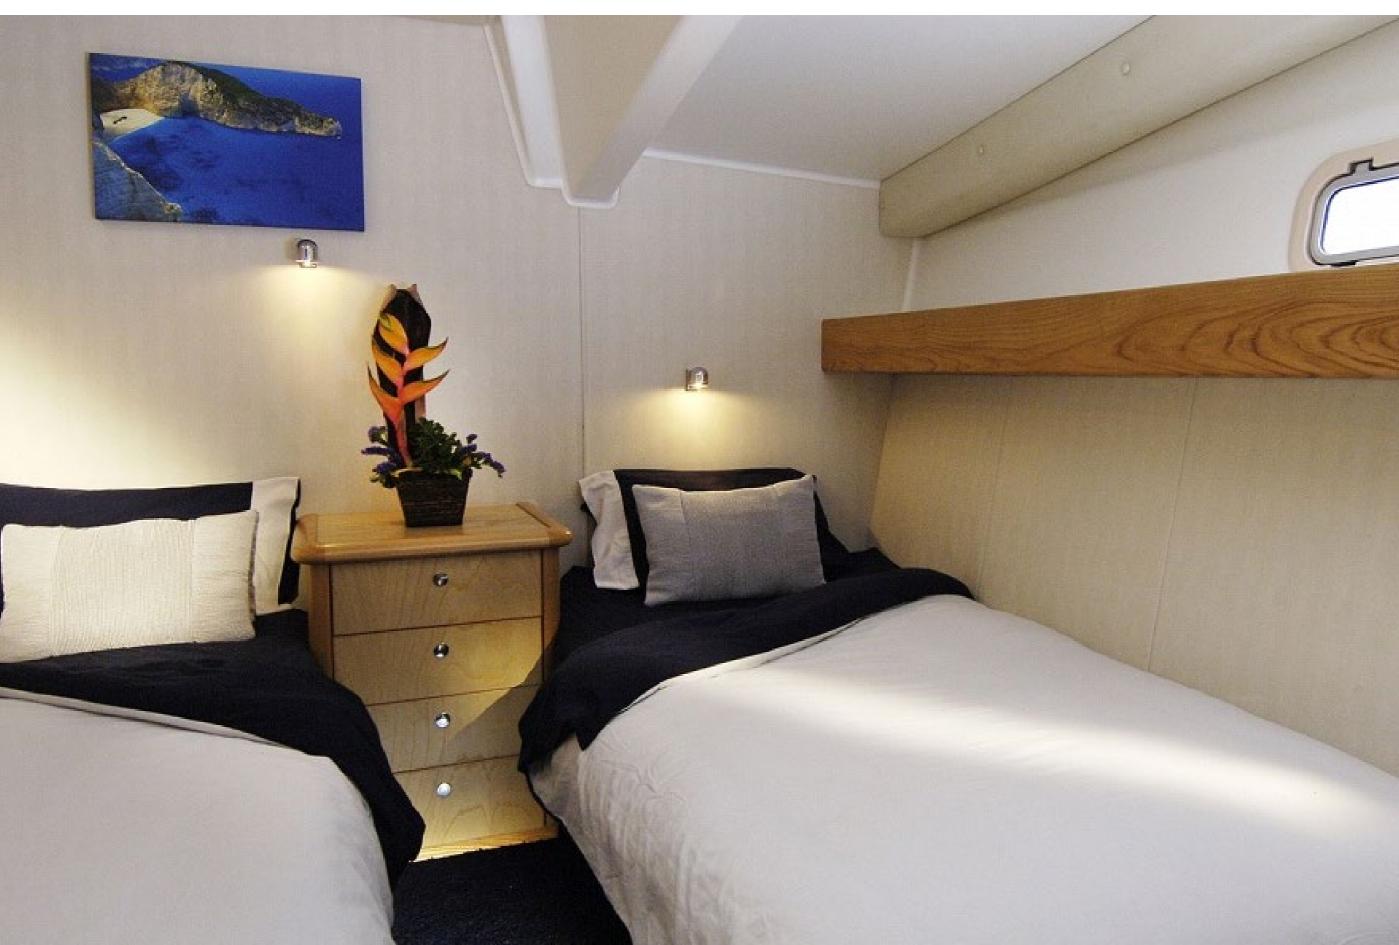

# YACHT FOR CHARTER | ULTIMATE LADY | 28M / 91'10" | DOUBLE STATEROOM

YACHT FOR CHARTER | ULTIMATE LADY | 28M / 91'10" | GUEST ENSUITE