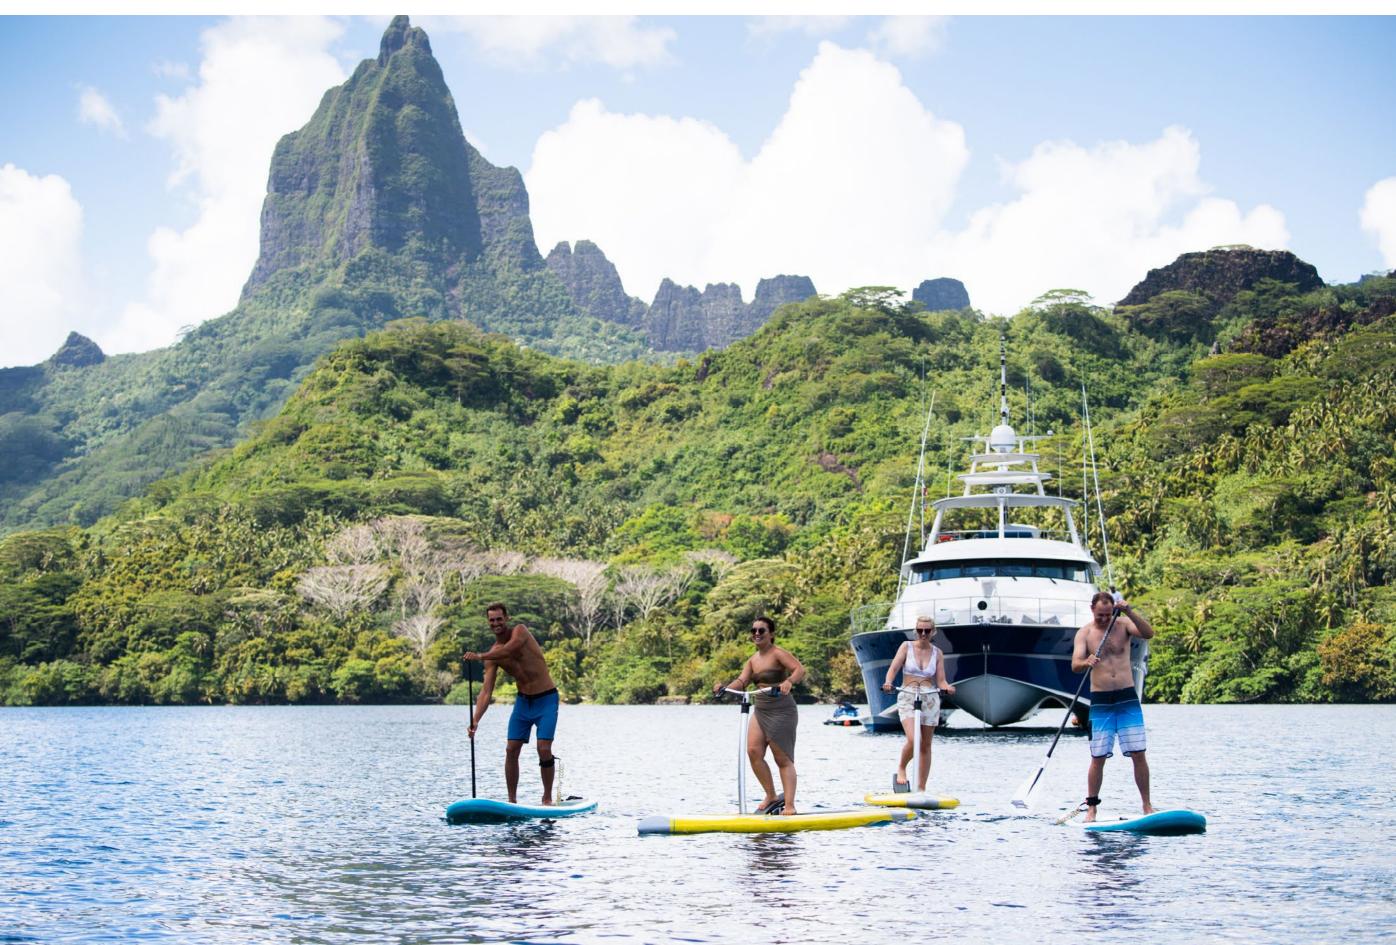

# YACHT FOR CHARTER | ULTIMATE LADY | 28M / 91'10" | LIFESTYLE

YACHT FOR CHARTER | ULTIMATE LADY | 28M / 91'10" | AL FRESCO DINING

#### **TENDERS & TOYS**

1 X 49FT CHASE TENDER (2020) AT EXTRA COST - SEE NEXT PAGES

1 X 4.2 METER AB INFLATABLE

1 X SEADOO JET SKI

2 X YAMAHA UNDERWATER SCOOTERS

2 X HOBIE ECLIPSE PADDLE BOARDS

2 X RED AIR INFLATABLE PADDLE BOARDS