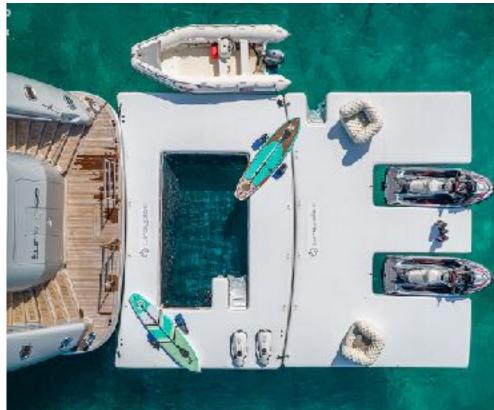

# **KEY FEATURES**

- TURQUOISE can accommodate 12 guests in 6 generous staterooms
- Interior refit 2019
- VIP Stateroom on the Main Deck
- Exciting array of water toys
- Boasting exceptional cruising comfort thanks to zero speed stabilisers and large volumes, Turquoise is perfect for longer and shorter charter itineraries alike
- Outdoor living set ups have been maximised, with spaces including the huge sun deck featuring a bar, spa pool, BBQ, Pelaton and sun loungers
- New waterslide and in-water swimming pool!

# **TENDER & WATER TOYS**

- 36' Blackwater Sport 2014 with 3 x Mercury 300hp each (not available in the Med)
- 7.5m Novurania custom tender, with 315 HP Yanmar engine
- 7.5m Dariel Tender Inboard Diesel Yanmar 315 Hp (available in the Med)
- 2 x SeaDoo RXT 300 waverunners (NEW)
- 3 x F7 Seabobs
- Water slide
- Jet surf (NEW)
- Fly board & jet pack (NEW)
- Kite board gear
- Waterskis
- Wakeboards
- Skurfboard
- Paddle boards
- In water swimming pool, waterslide
- Snorkeling equipment
- Inflatable towed water toys
- Fishing equipment tender set up for trolling
- Pelaton exercise bike
- ▸ Free weights
- Yoga and Pilates accessories