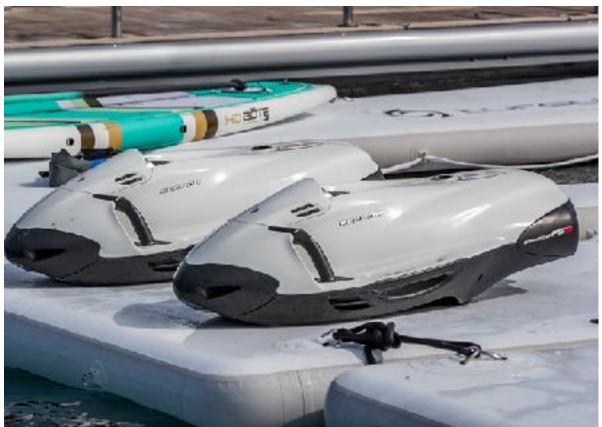

# **TENDER & WATER TOYS**

- 36' Blackwater Sport 2014 with 3 x Mercury 300hp each (not available in the Med)
- 7.5m Novurania custom tender, with 315 HP Yanmar engine
- 7.5m Dariel Tender Inboard Diesel Yanmar 315 Hp (available in the Med)
- 2 x SeaDoo RXT 300 waverunners (NEW)
- 3 x F7 Seabobs
- Water slide
- Jet surf (NEW)
- Fly board & jet pack (NEW)
- Kite board gear
- Waterskis
- Wakeboards
- Skurfboard
- Paddle boards
- In water swimming pool, waterslide
- Snorkeling equipment
- Inflatable towed water toys
- Fishing equipment tender set up for trolling
- Pelaton exercise bike
- ▸ Free weights
- Yoga and Pilates accessories