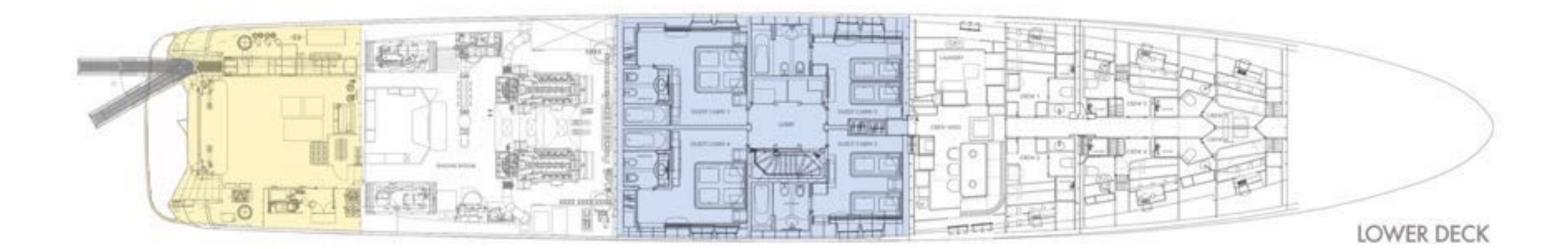

| 12 Guests in 6 Staterooms            |
|------------------|--------------------------------------|
| Arrangements     | 4 King, 4 Single, 1 Convertible      |
| Length           | 181'9" (55.40m)                      |
| Beam             | 30' 6" (9.30m)                       |
| Draft            | 10' 6" (3.20m)                       |
| Year / Refit     | 2011 / 2019                          |
| Builder          | Proteksan                            |
| Engines          | 2 x Caterpillar 3512B engines 1500hp |
| Cruising Speed   | 12 knots                             |
| Max Speed        | 16 knots                             |
| Fuel Consumption | 290 l/hr                             |
| Range            | 5,500 nm @ 12 knots                  |





# **GENERAL ARRANGEMENT**









TURQUOISE

SUN DECK

MAIN DECK



# CONTACT YOUR CHARTER BROKER