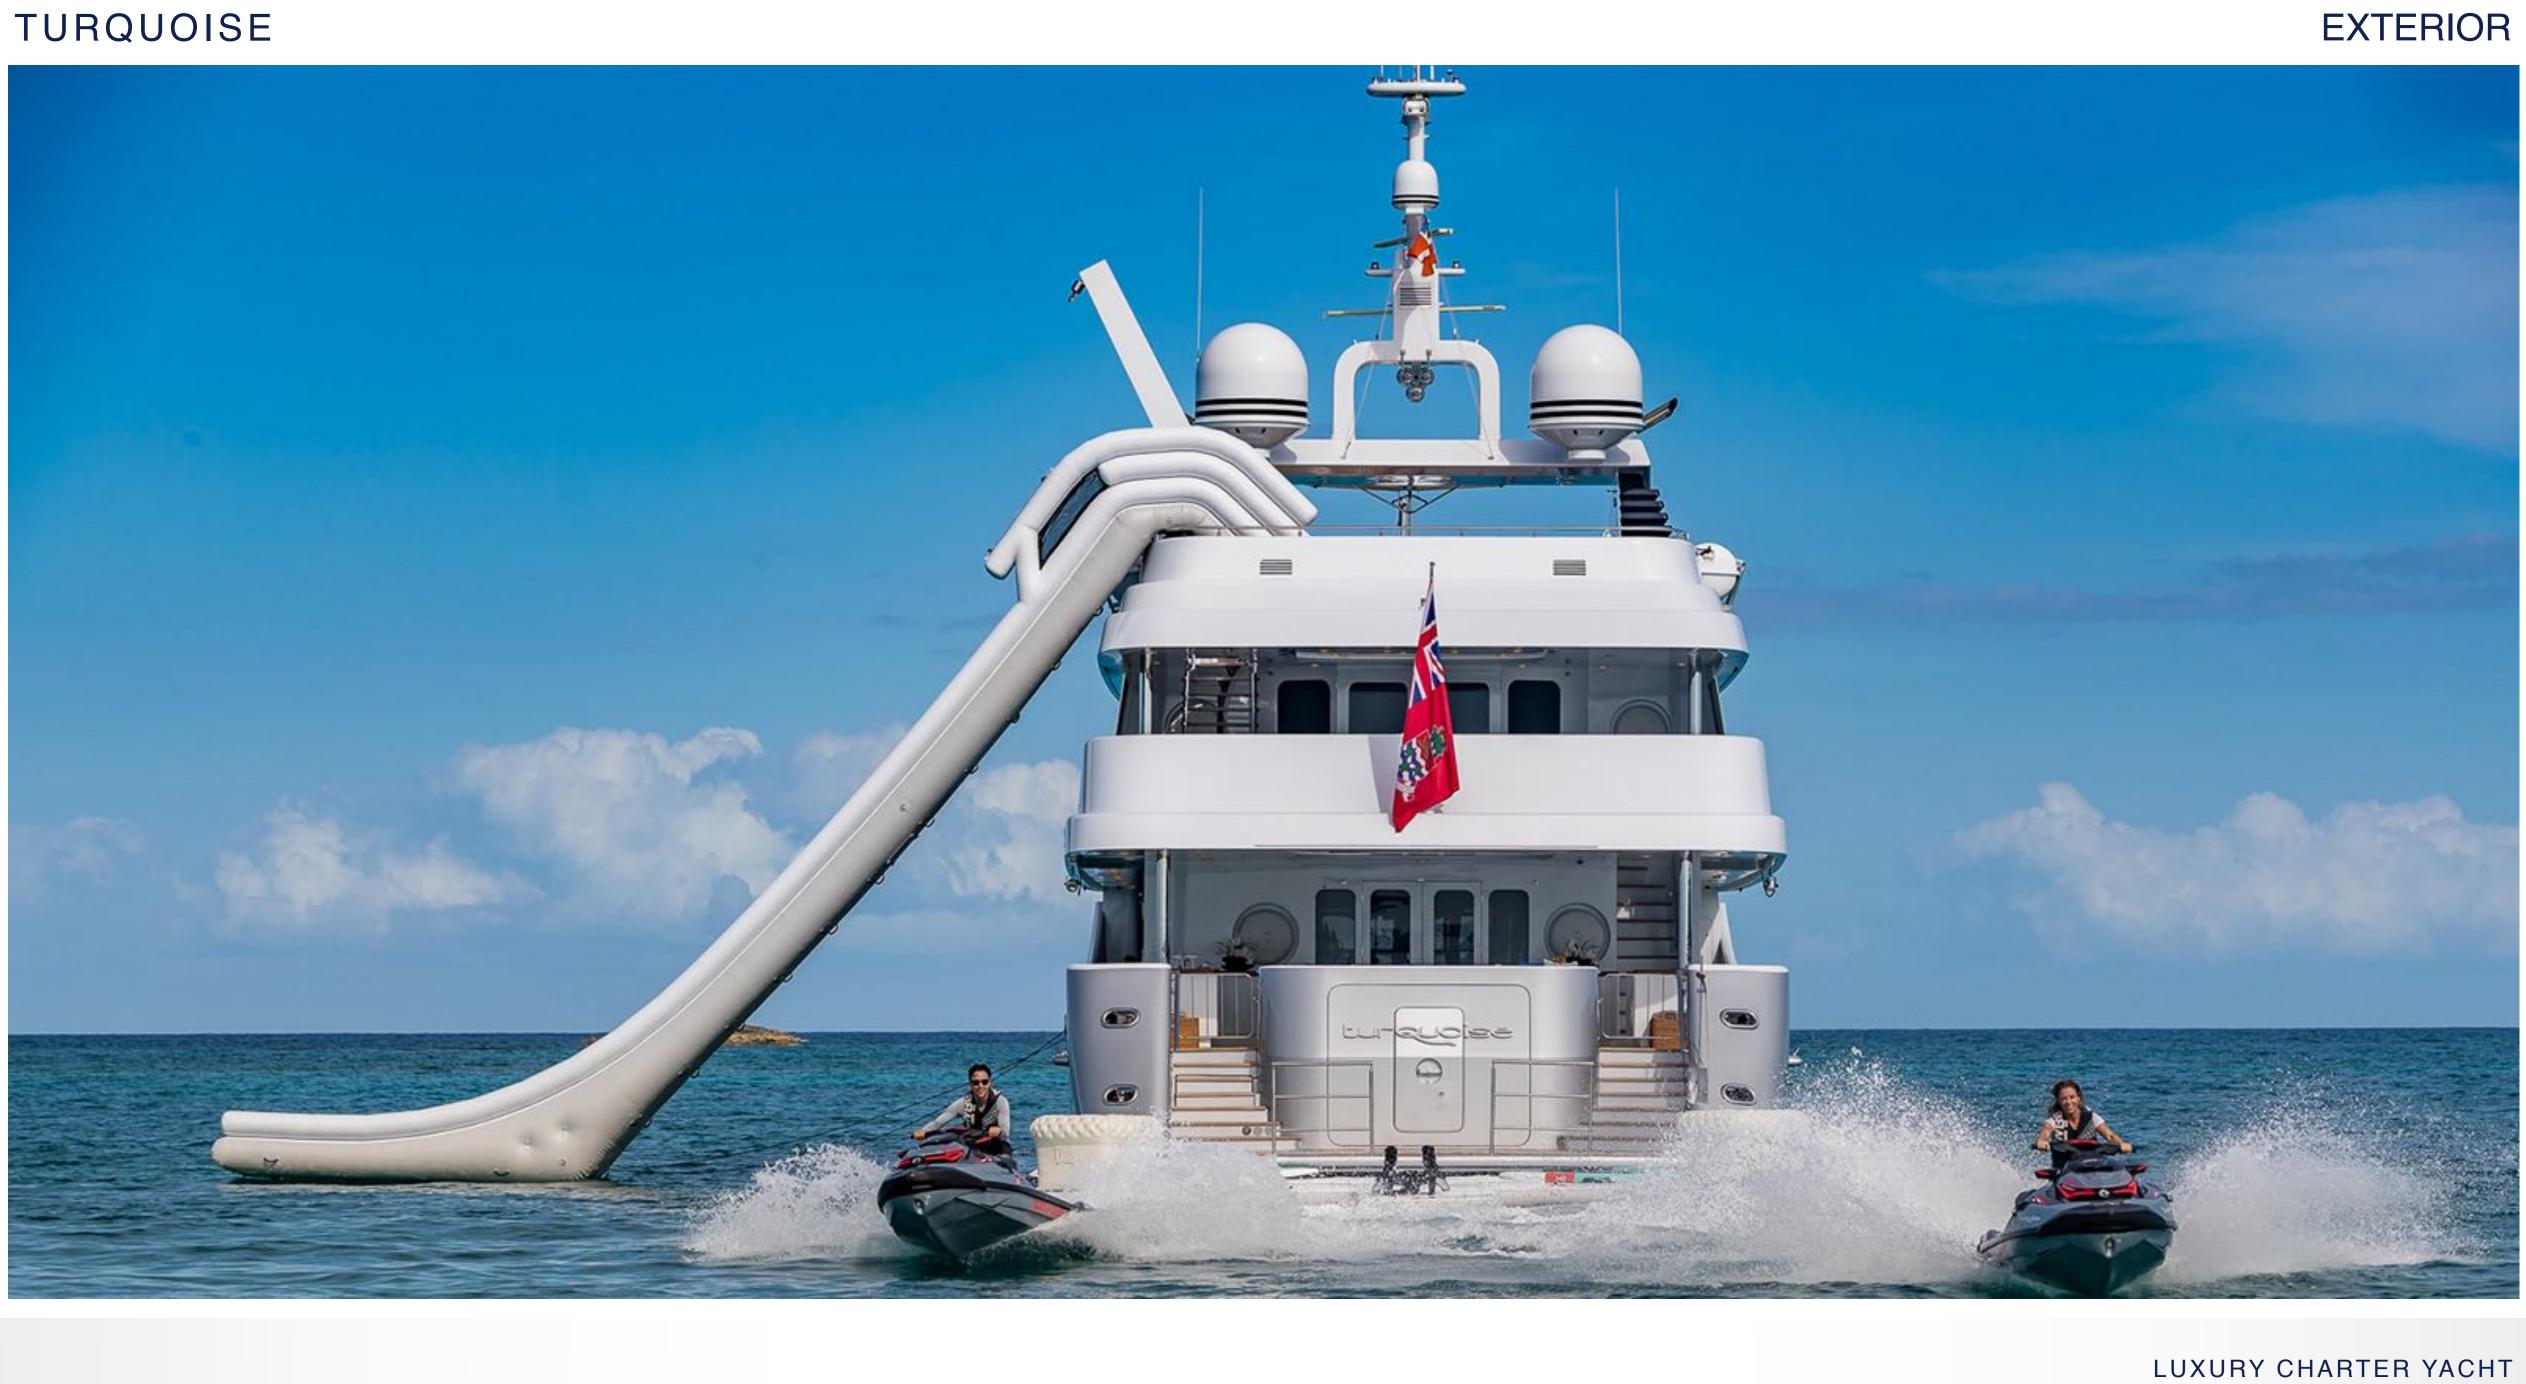

# **TENDER & WATER TOYS**

- 36' Blackwater Sport 2014 with 3 x Mercury 300hp each (not available in the Med)
- 7.5m Novurania custom tender, with 315 HP Yanmar engine
- 7.5m Dariel Tender Inboard Diesel Yanmar 315 Hp (available in the Med)
- 2 x SeaDoo RXT 300 waverunners (NEW)
- 3 x F7 Seabobs
- Water slide
- Jet surf (NEW)
- Fly board & jet pack (NEW)
- Kite board gear
- Waterskis
- Wakeboards
- Skurfboard
- Paddle boards
- In water swimming pool, waterslide
- Snorkeling equipment
- Inflatable towed water toys
- Fishing equipment tender set up for trolling
- Pelaton exercise bike
- ▸ Free weights
- Yoga and Pilates accessories