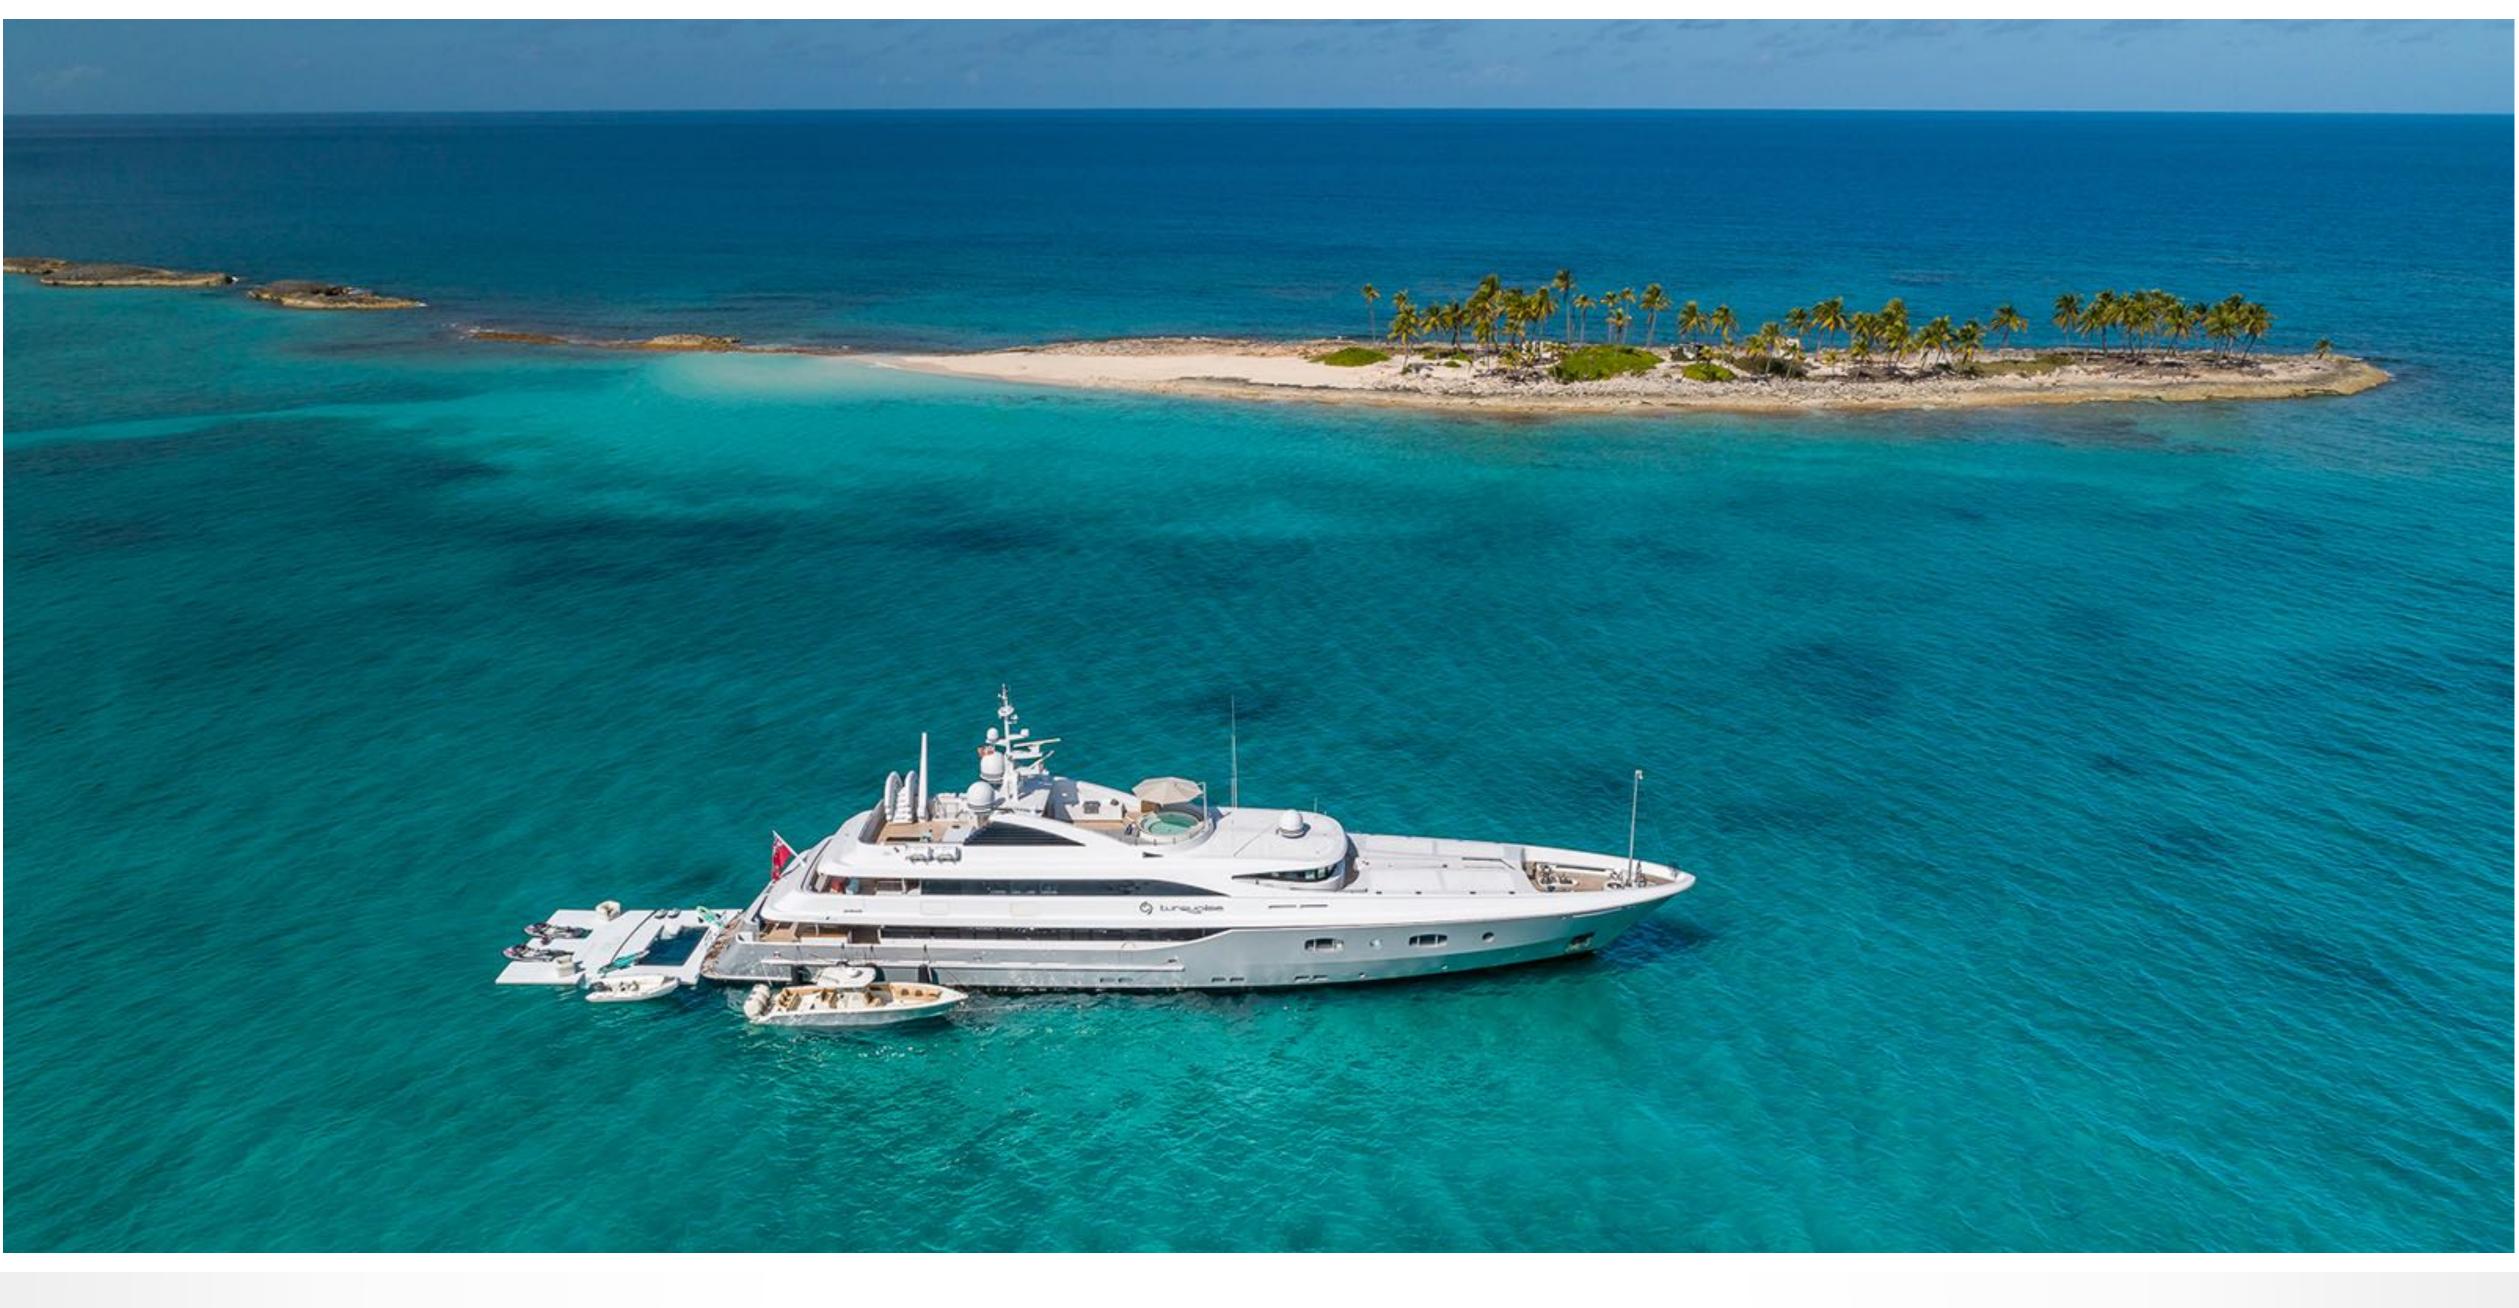

# **KEY FEATURES**

- TURQUOISE can accommodate 12 guests in 6 generous staterooms
- Interior refit 2019
- VIP Stateroom on the Main Deck
- Exciting array of water toys
- Boasting exceptional cruising comfort thanks to zero speed stabilisers and large volumes, Turquoise is perfect for longer and shorter charter itineraries alike
- Outdoor living set ups have been maximised, with spaces including the huge sun deck featuring a bar, spa pool, BBQ, Pelaton and sun loungers
- New waterslide and in-water swimming pool!

# **TENDER & WATER TOYS**

- 36' Blackwater Sport 2014 with 3 x Mercury 300hp each (not available in the Med)
- 7.5m Novurania custom tender, with 315 HP Yanmar engine
- 7.5m Dariel Tender Inboard Diesel Yanmar 315 Hp (available in the Med)
- 2 x SeaDoo RXT 300 waverunners (NEW)
- 3 x F7 Seabobs
- Water slide
- Jet surf (NEW)
- Fly board & jet pack (NEW)
- Kite board gear
- Waterskis
- Wakeboards
- Skurfboard
- Paddle boards
- In water swimming pool, waterslide
- Snorkeling equipment
- Inflatable towed water toys
- Fishing equipment tender set up for trolling
- Pelaton exercise bike
- ▸ Free weights
- Yoga and Pilates accessories