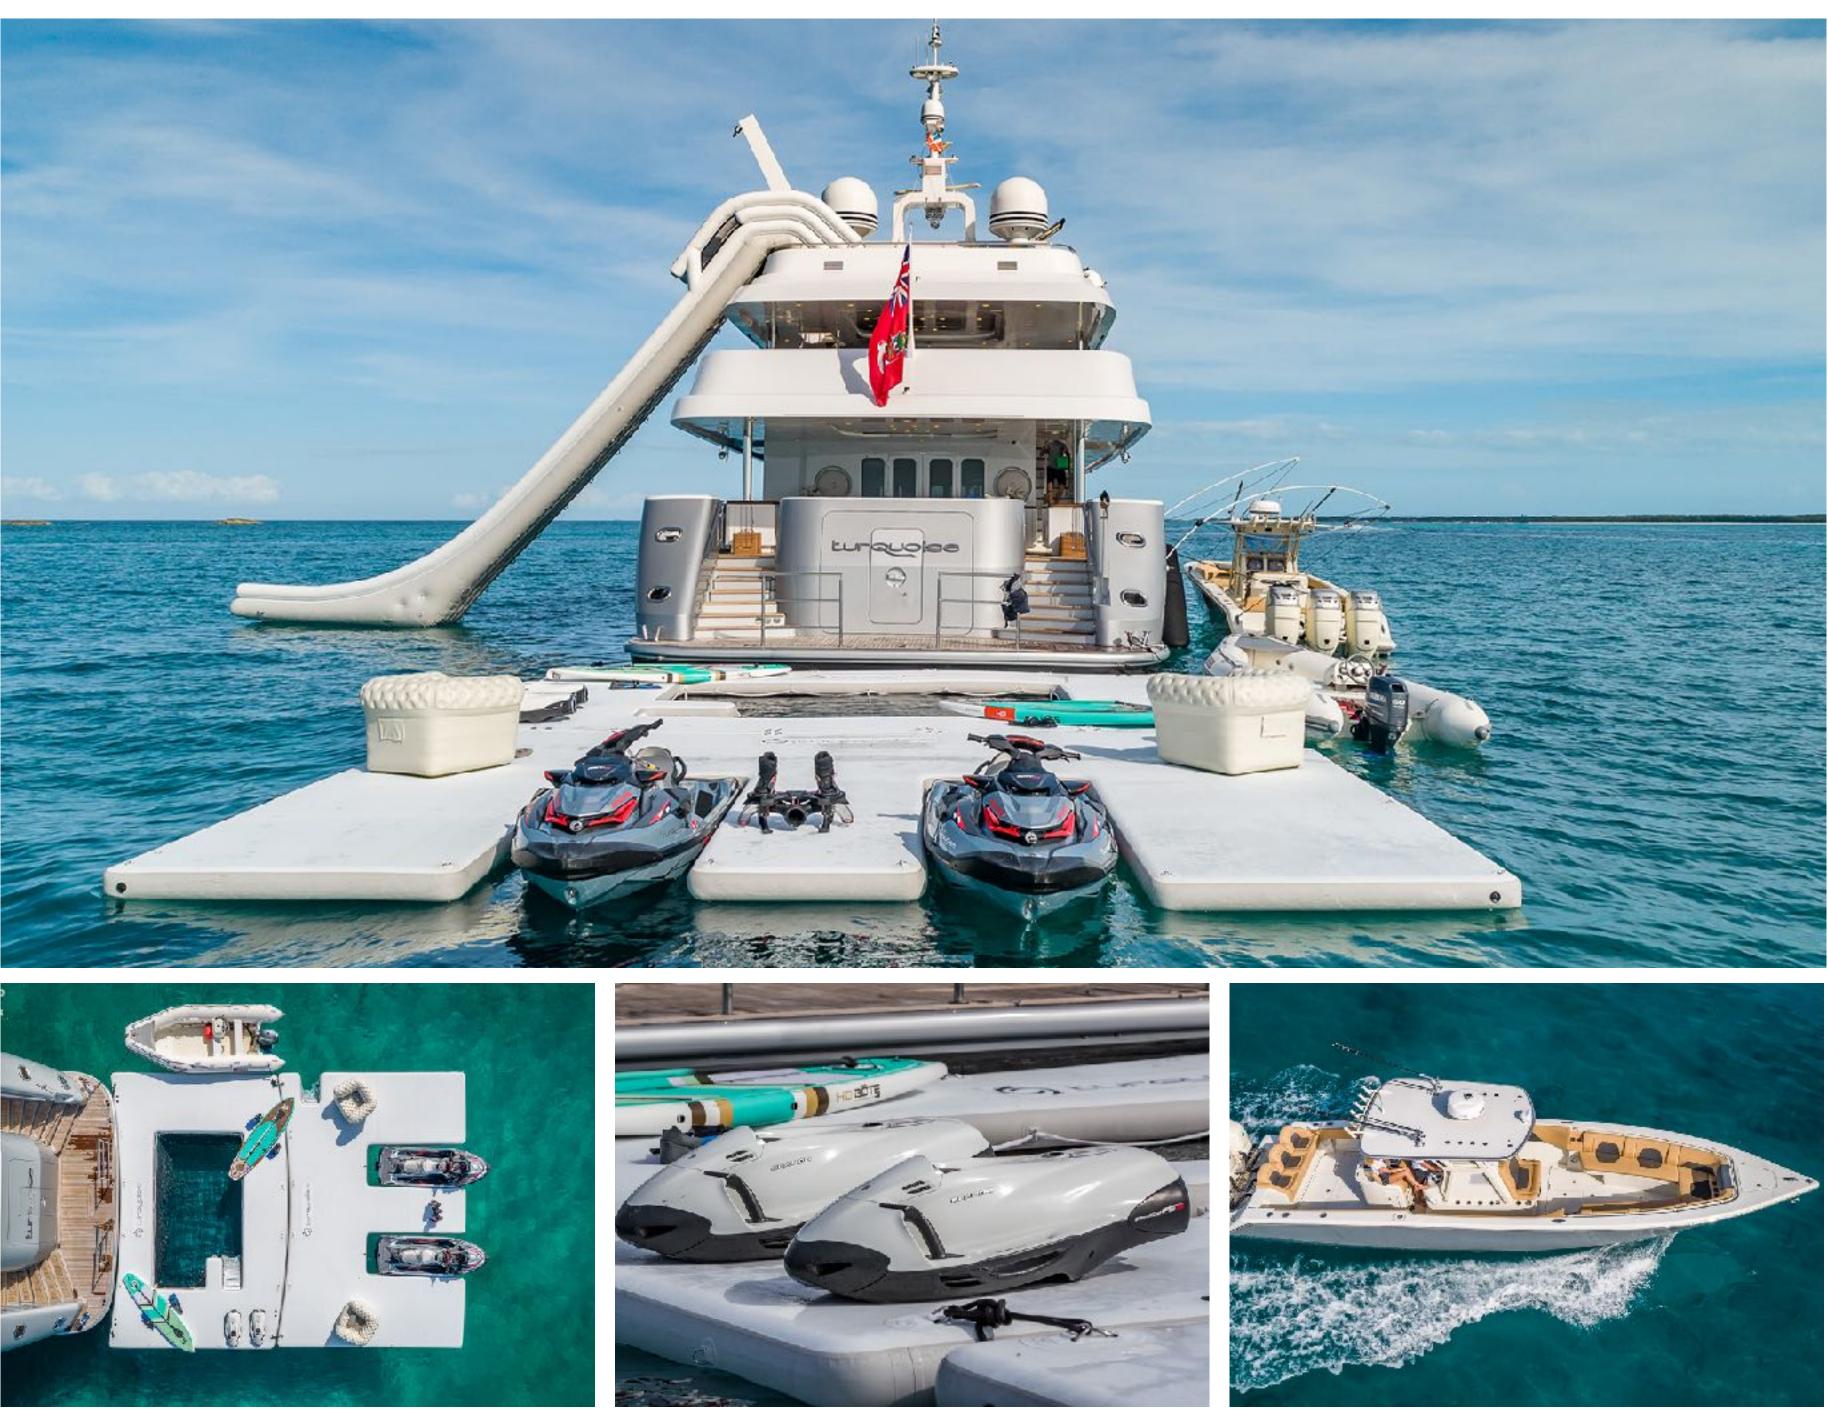

# **KEY FEATURES**

- TURQUOISE can accommodate 12 guests in 6 generous staterooms
- Interior refit 2019
- VIP Stateroom on the Main Deck
- Exciting array of water toys
- Boasting exceptional cruising comfort thanks to zero speed stabilisers and large volumes, Turquoise is perfect for longer and shorter charter itineraries alike
- Outdoor living set ups have been maximised, with spaces including the huge sun deck featuring a bar, spa pool, BBQ, Pelaton and sun loungers
- New waterslide and in-water swimming pool!

# **TENDER & WATER TOYS**

- 36' Blackwater Sport 2014 with 3 x Mercury 300hp each (not available in the Med)
- 7.5m Novurania custom tender, with 315 HP Yanmar engine
- 7.5m Dariel Tender Inboard Diesel Yanmar 315 Hp (available in the Med)
- 2 x SeaDoo RXT 300 waverunners (NEW)
- 3 x F7 Seabobs
- Water slide
- Jet surf (NEW)
- Fly board & jet pack (NEW)
- Kite board gear
- Waterskis
- Wakeboards
- Skurfboard
- Paddle boards
- In water swimming pool, waterslide
- Snorkeling equipment
- Inflatable towed water toys
- Fishing equipment tender set up for trolling
- Pelaton exercise bike
- ▸ Free weights
- Yoga and Pilates accessories