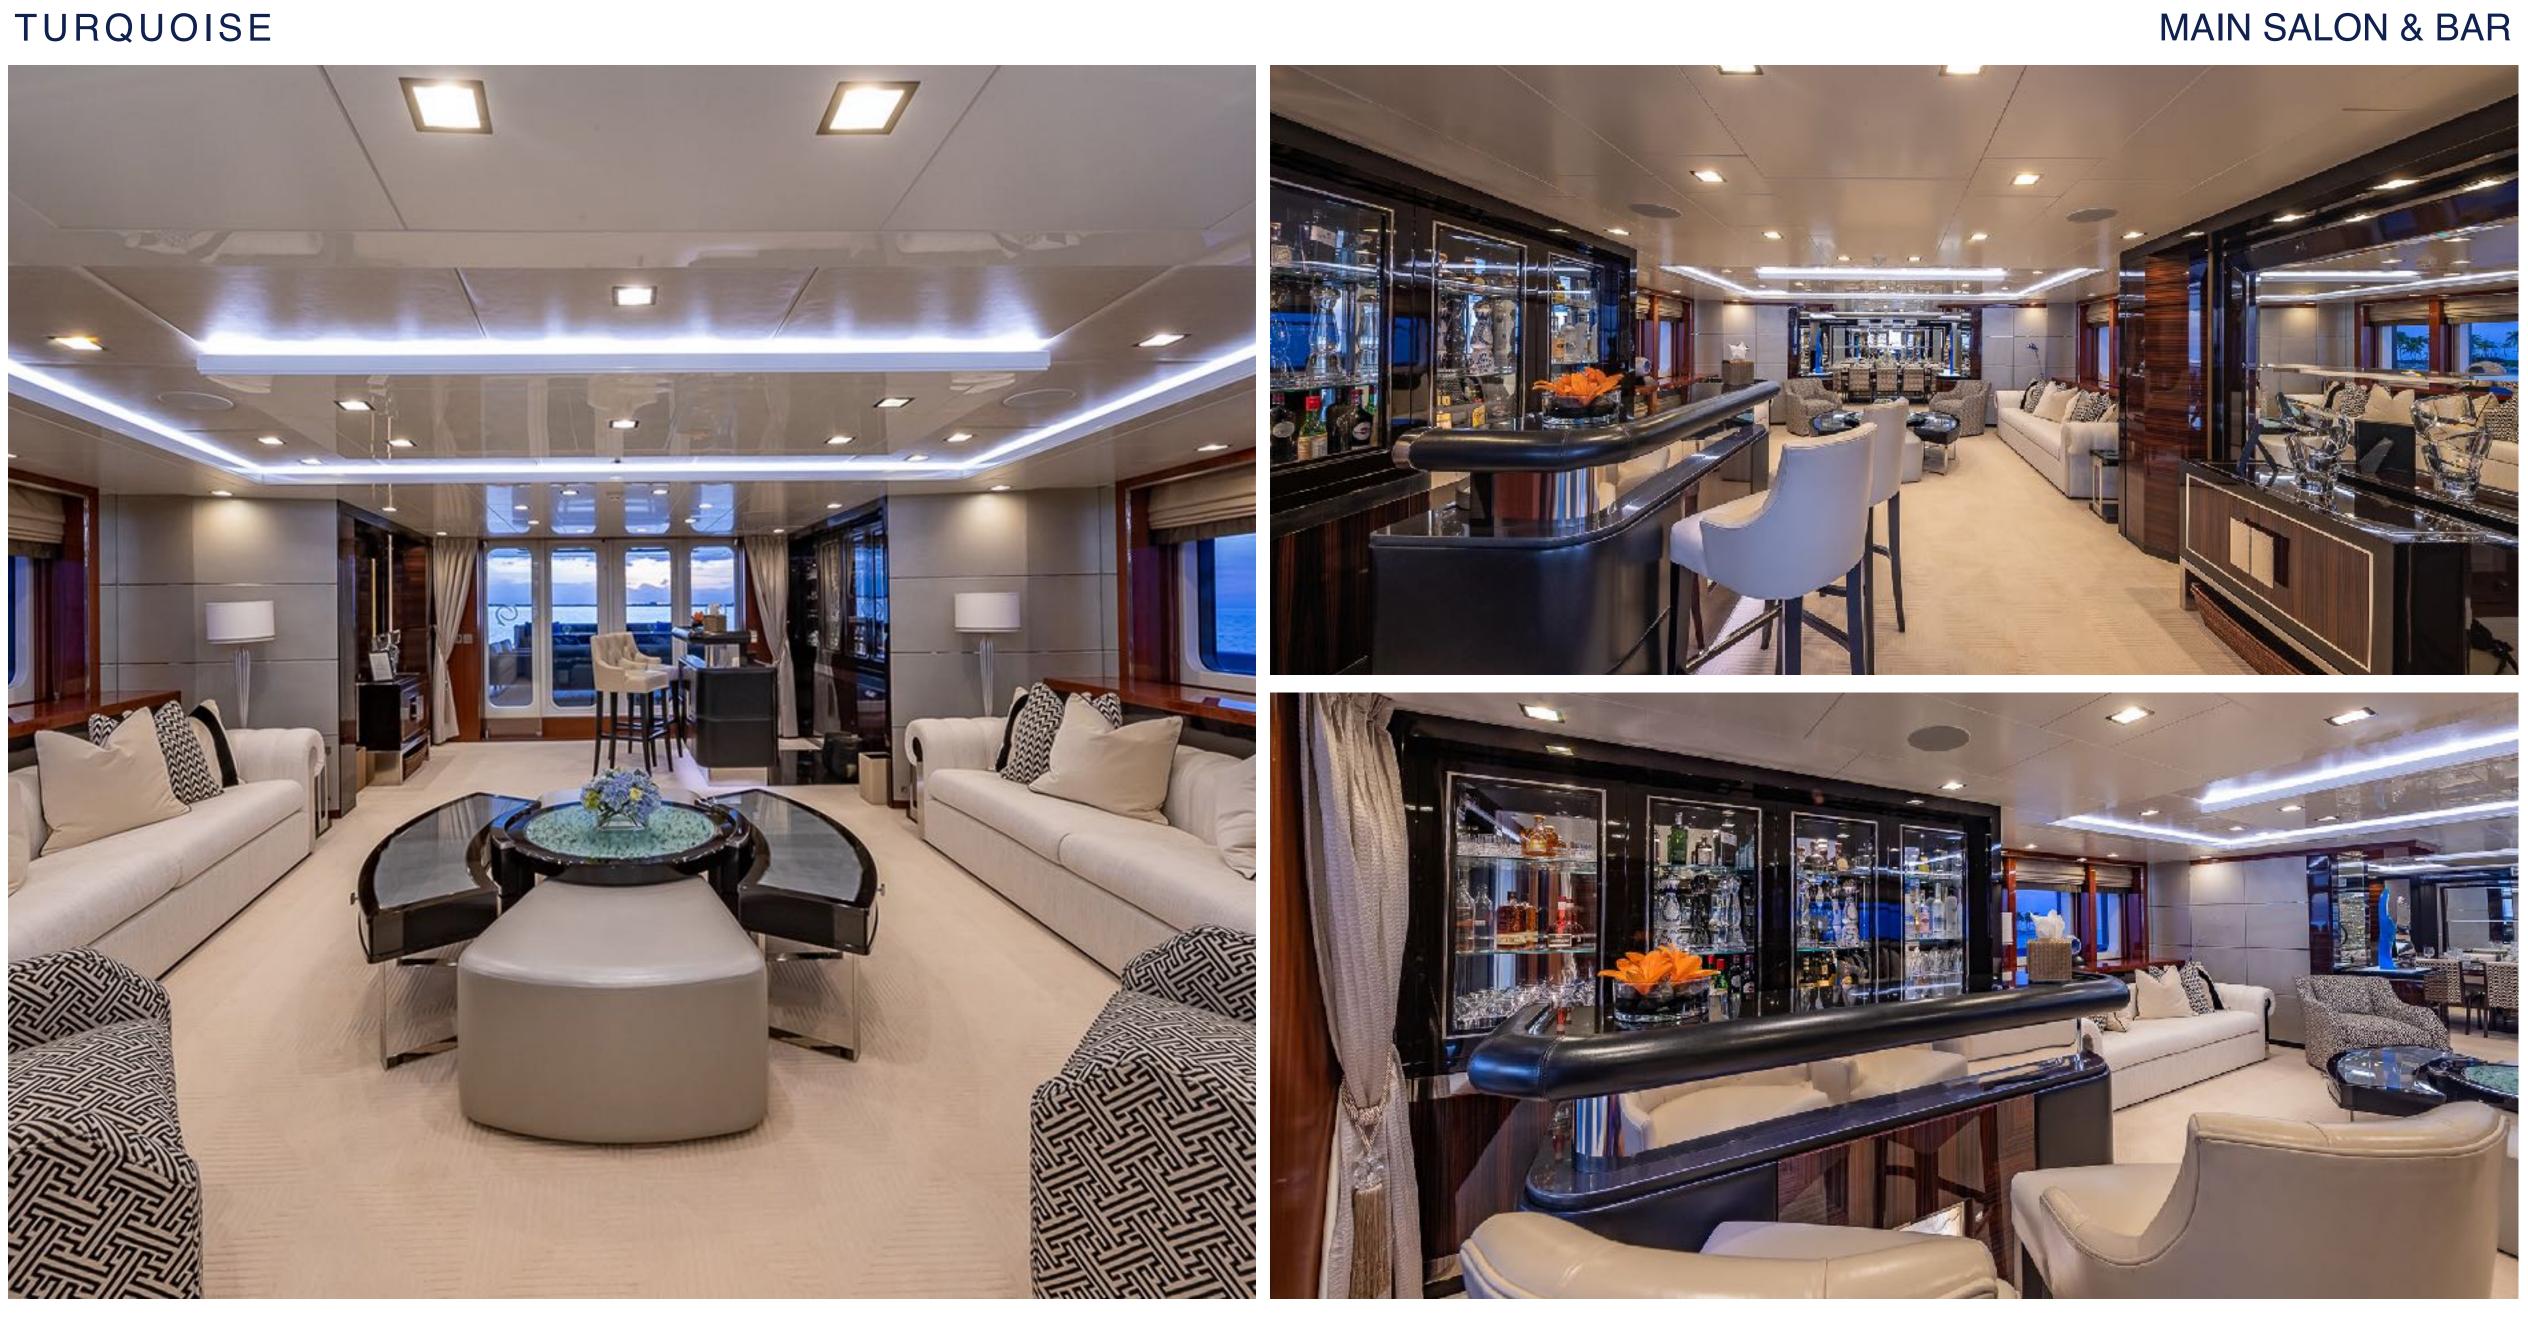

# **KEY FEATURES**

- TURQUOISE can accommodate 12 guests in 6 generous staterooms
- Interior refit 2019
- VIP Stateroom on the Main Deck
- Exciting array of water toys
- Boasting exceptional cruising comfort thanks to zero speed stabilisers and large volumes, Turquoise is perfect for longer and shorter charter itineraries alike
- Outdoor living set ups have been maximised, with spaces including the huge sun deck featuring a bar, spa pool, BBQ, Pelaton and sun loungers
- New waterslide and in-water swimming pool!