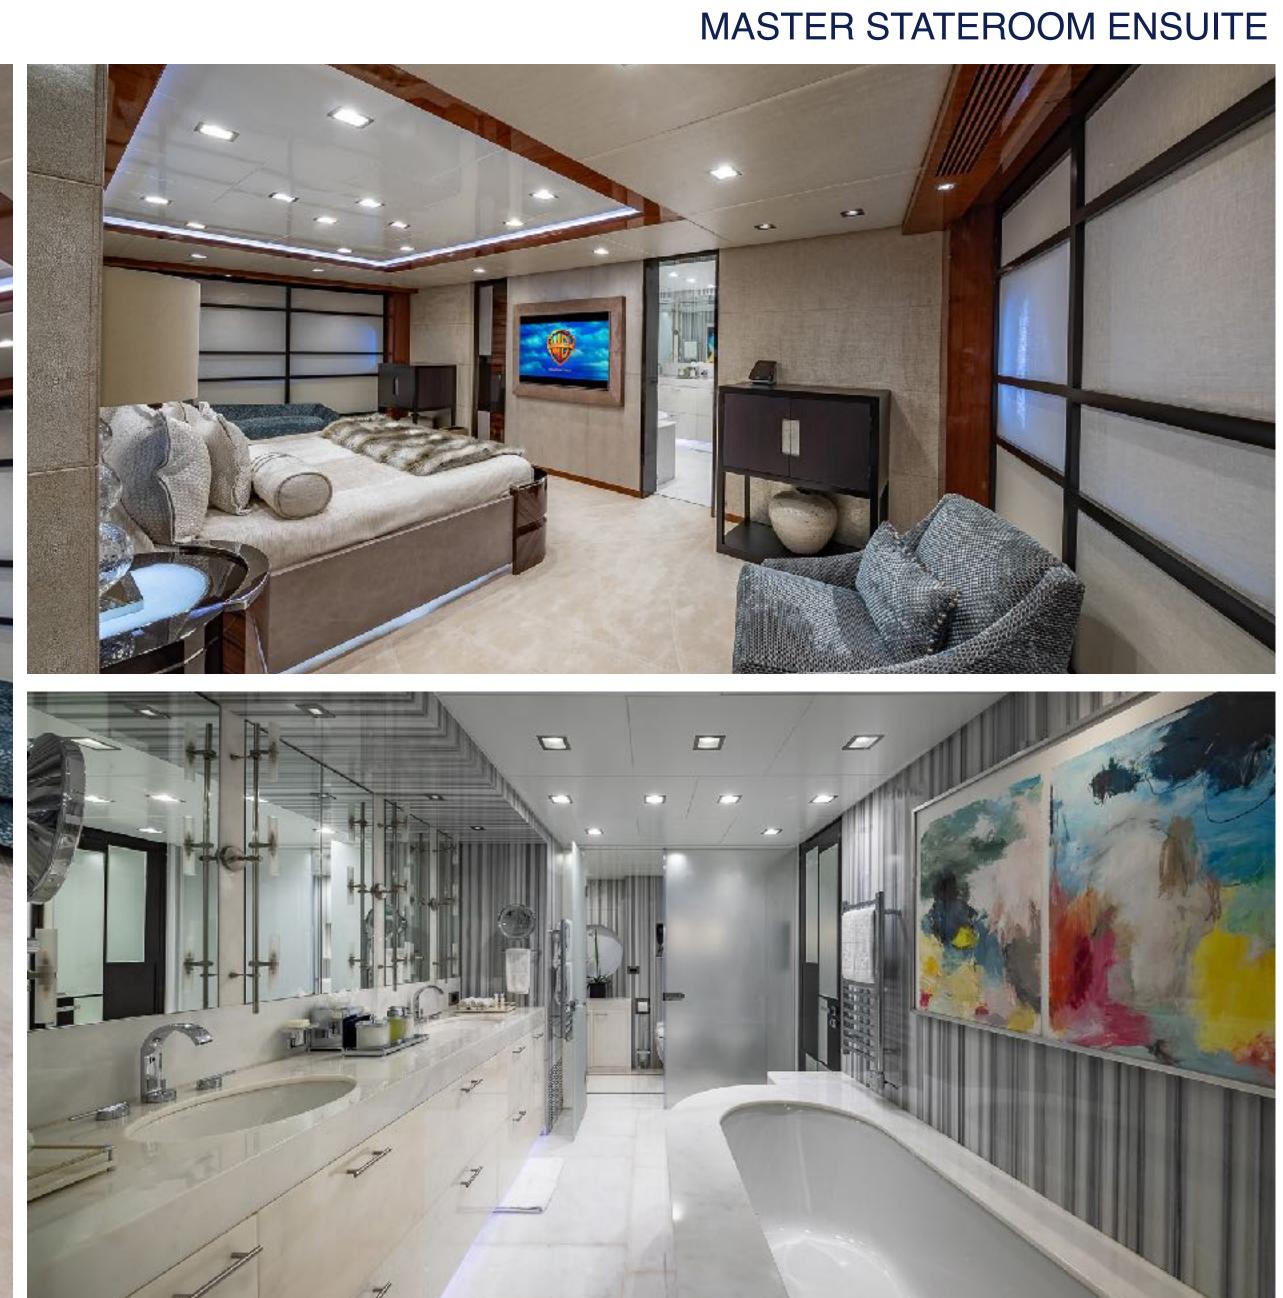

# **KEY FEATURES**

- TURQUOISE can accommodate 12 guests in 6 generous staterooms
- Interior refit 2019
- VIP Stateroom on the Main Deck
- Exciting array of water toys
- Boasting exceptional cruising comfort thanks to zero speed stabilisers and large volumes, Turquoise is perfect for longer and shorter charter itineraries alike
- Outdoor living set ups have been maximised, with spaces including the huge sun deck featuring a bar, spa pool, BBQ, Pelaton and sun loungers
- New waterslide and in-water swimming pool!

# SPECIFICATIONS

| Accommodates     | 12 Guests in 6 Staterooms            |
|------------------|--------------------------------------|
| Arrangements     | 4 King, 4 Single, 1 Convertible      |
| Length           | 181'9" (55.40m)                      |
| Beam             | 30' 6" (9.30m)                       |
| Draft            | 10' 6" (3.20m)                       |
| Year / Refit     | 2011 / 2019                          |
| Builder          | Proteksan                            |
| Engines          | 2 x Caterpillar 3512B engines 1500hp |
| Cruising Speed   | 12 knots                             |
| Max Speed        | 16 knots                             |
| Fuel Consumption | 290 l/hr                             |
| Range            | 5,500 nm @ 12 knots                  |