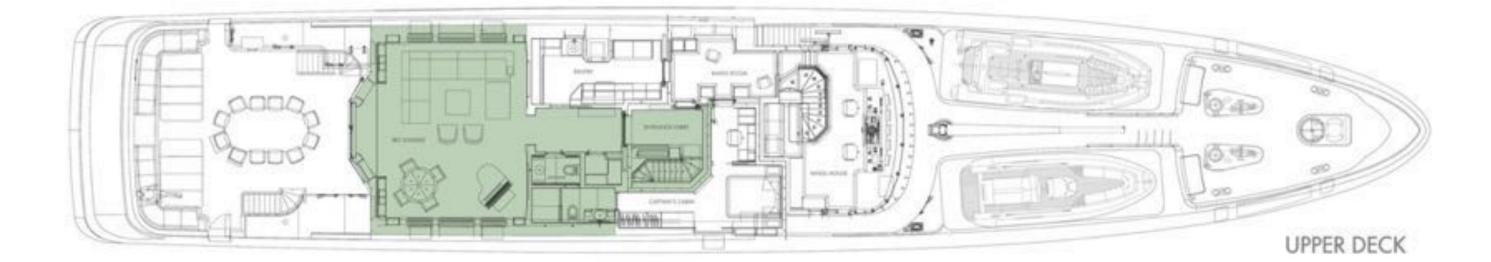

| 12 Guests in 6 Staterooms            |
|------------------|--------------------------------------|
| Arrangements     | 4 King, 4 Single, 1 Convertible      |
| Length           | 181'9" (55.40m)                      |
| Beam             | 30' 6" (9.30m)                       |
| Draft            | 10' 6" (3.20m)                       |
| Year / Refit     | 2011 / 2019                          |
| Builder          | Proteksan                            |
| Engines          | 2 x Caterpillar 3512B engines 1500hp |
| Cruising Speed   | 12 knots                             |
| Max Speed        | 16 knots                             |
| Fuel Consumption | 290 l/hr                             |
| Range            | 5,500 nm @ 12 knots                  |





# **GENERAL ARRANGEMENT**









TURQUOISE

SUN DECK

MAIN DECK



# CONTACT YOUR CHARTER BROKER