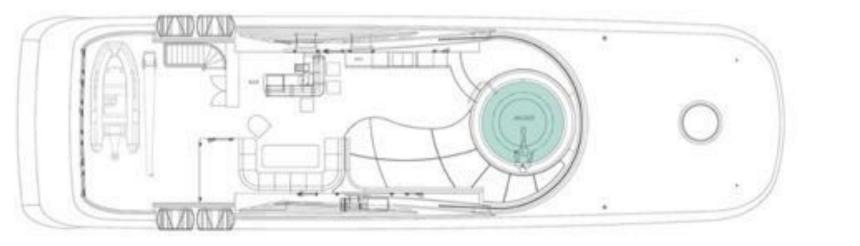

es     | 12 Guests in 6 Staterooms            |
|------------------|--------------------------------------|
| Arrangements     | 4 King, 4 Single, 1 Convertible      |
| Length           | 181'9" (55.40m)                      |
| Beam             | 30' 6" (9.30m)                       |
| Draft            | 10' 6" (3.20m)                       |
| Year / Refit     | 2011 / 2019                          |
| Builder          | Proteksan                            |
| Engines          | 2 x Caterpillar 3512B engines 1500hp |
| Cruising Speed   | 12 knots                             |
| Max Speed        | 16 knots                             |
| Fuel Consumption | 290 l/hr                             |
| Range            | 5,500 nm @ 12 knots                  |





# **GENERAL ARRANGEMENT**









TURQUOISE

SUN DECK

MAIN DECK



# CONTACT YOUR CHARTER BROKER