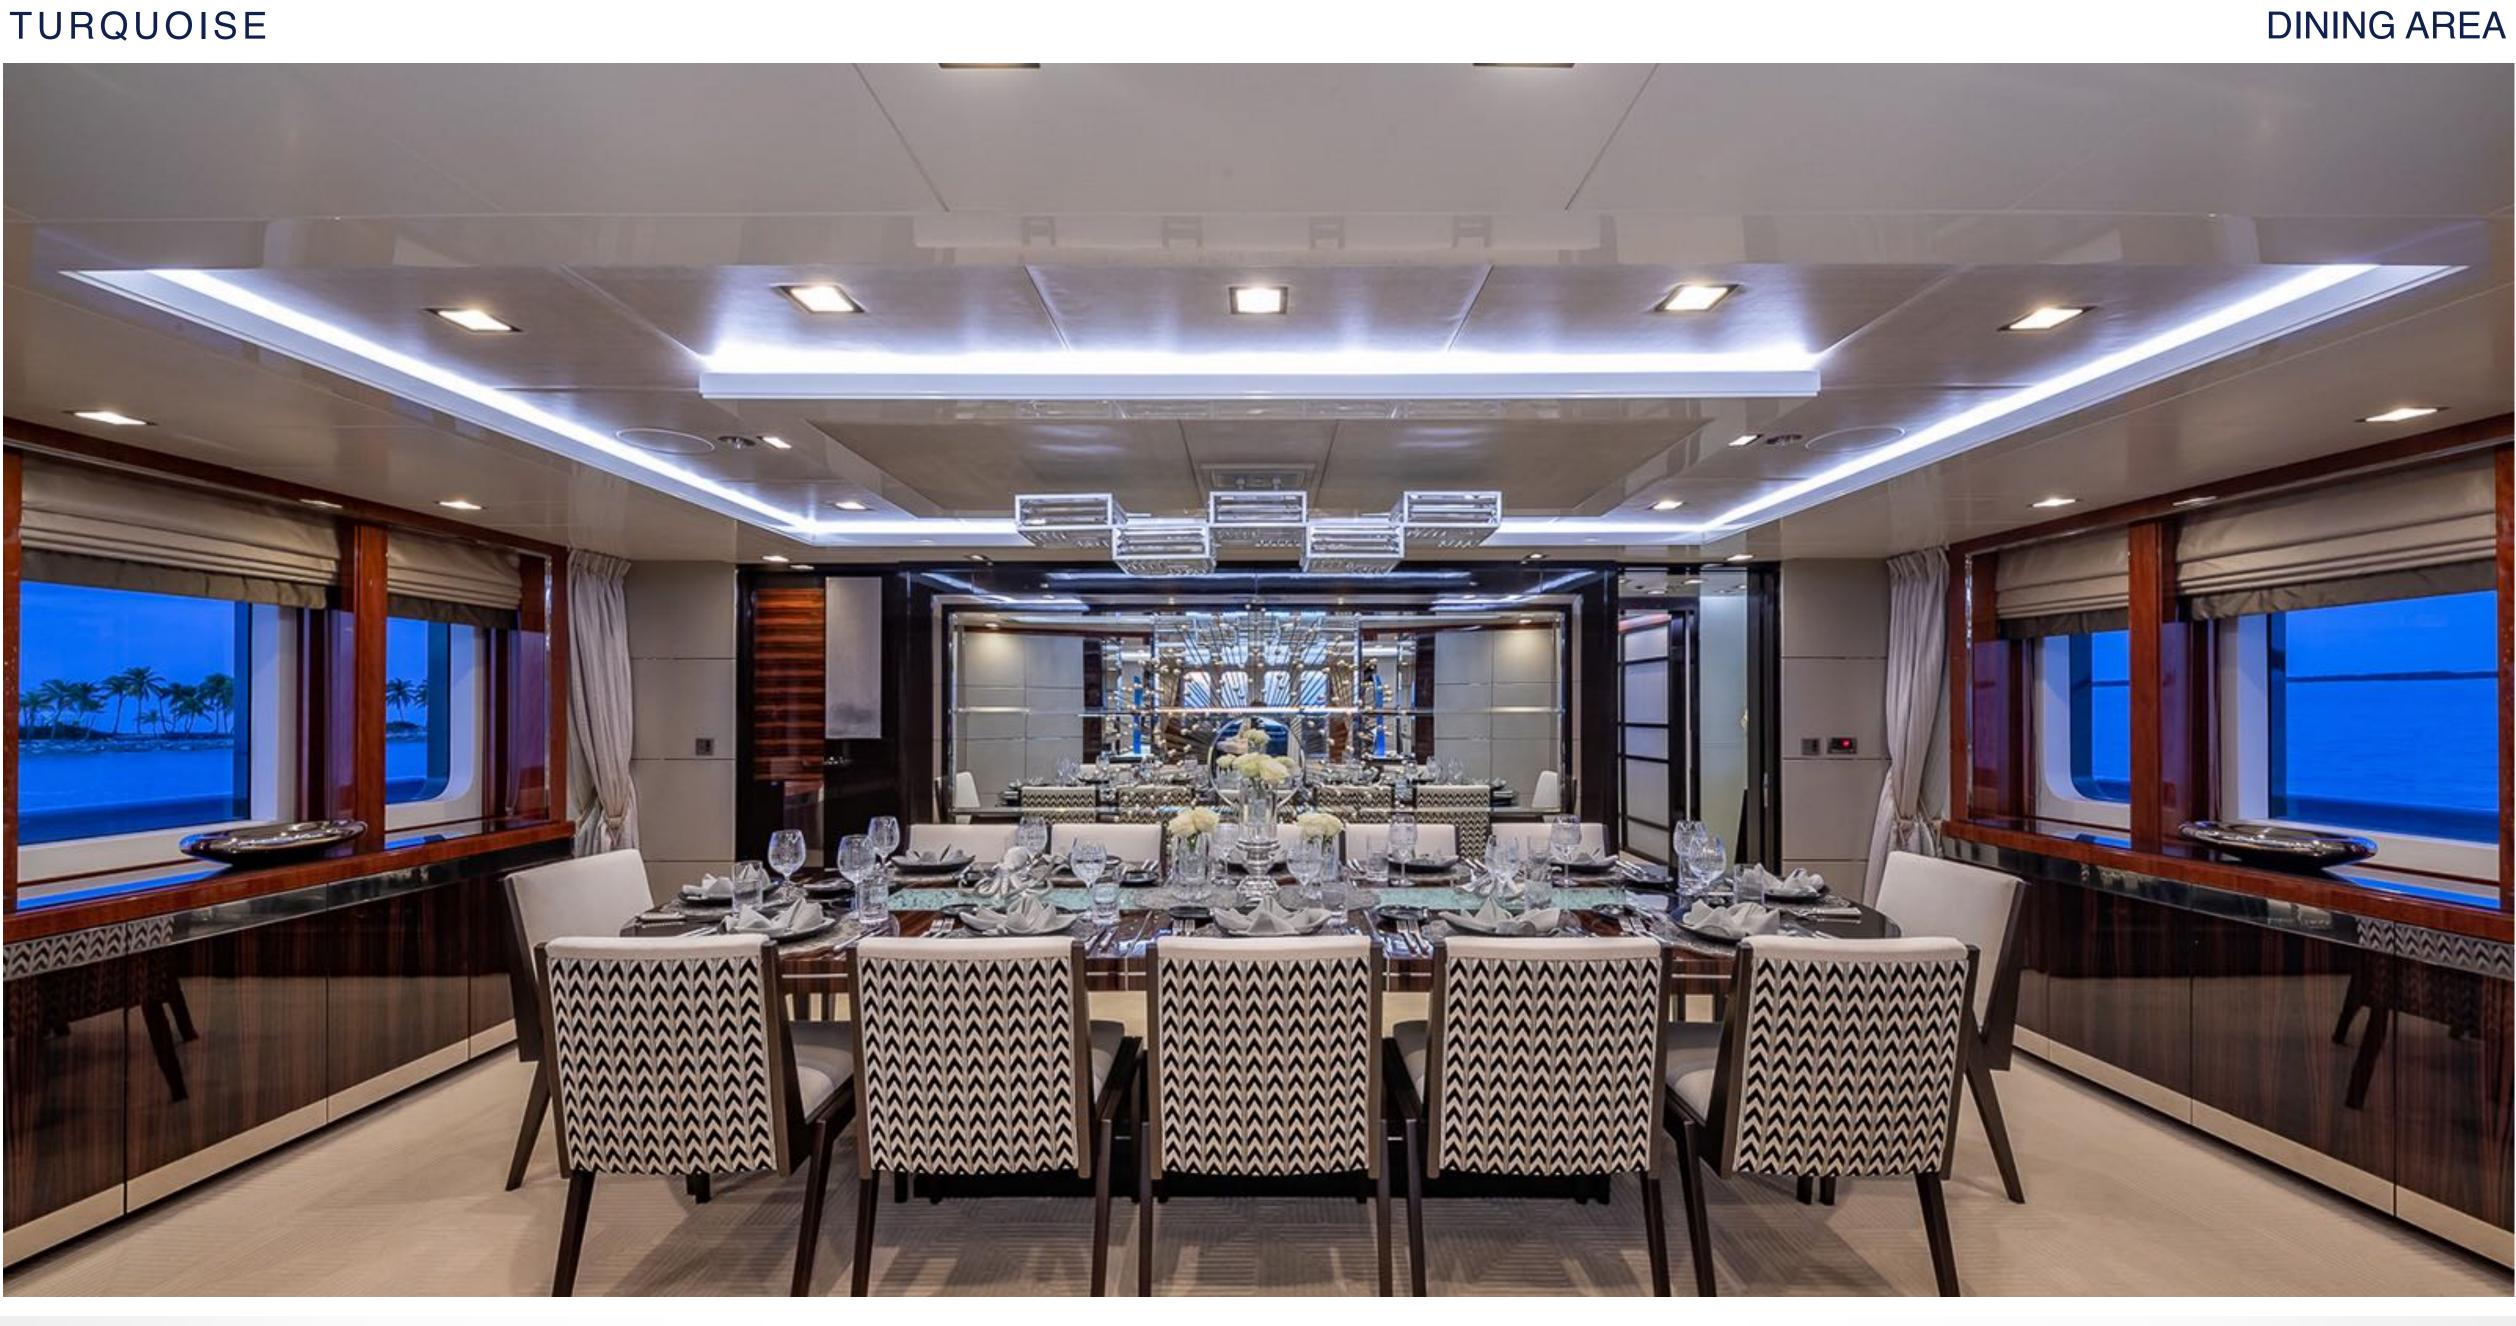

# **KEY FEATURES**

- TURQUOISE can accommodate 12 guests in 6 generous staterooms
- Interior refit 2019
- VIP Stateroom on the Main Deck
- Exciting array of water toys
- Boasting exceptional cruising comfort thanks to zero speed stabilisers and large volumes, Turquoise is perfect for longer and shorter charter itineraries alike
- Outdoor living set ups have been maximised, with spaces including the huge sun deck featuring a bar, spa pool, BBQ, Pelaton and sun loungers
- New waterslide and in-water swimming pool!