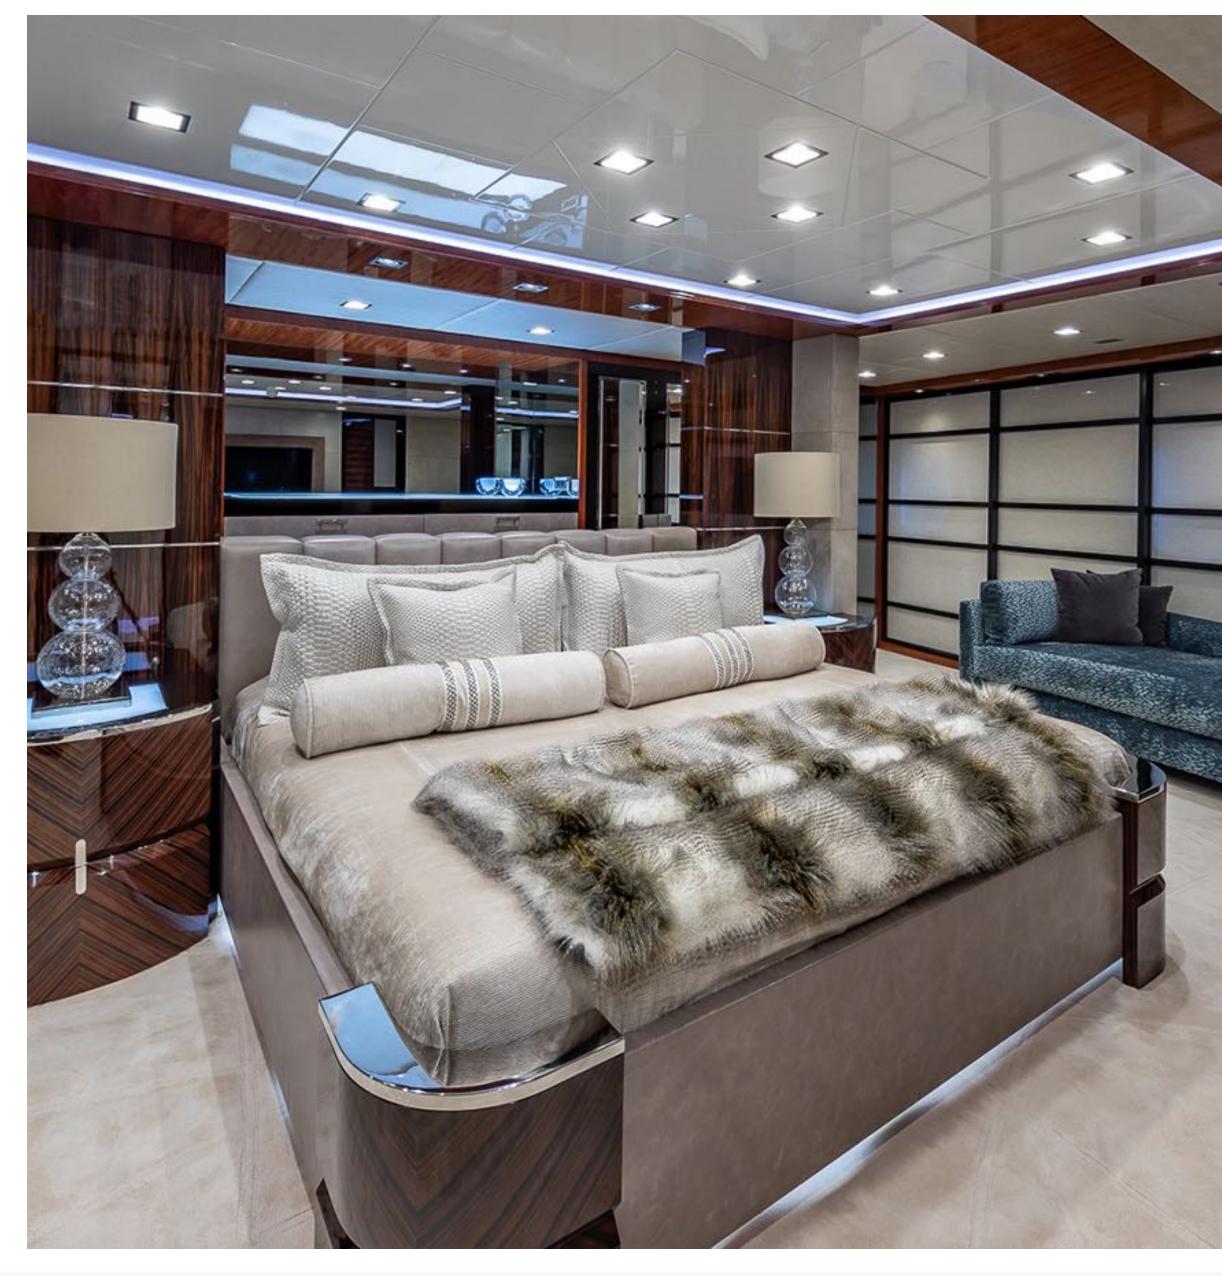

# **KEY FEATURES**

- TURQUOISE can accommodate 12 guests in 6 generous staterooms
- Interior refit 2019
- VIP Stateroom on the Main Deck
- Exciting array of water toys
- Boasting exceptional cruising comfort thanks to zero speed stabilisers and large volumes, Turquoise is perfect for longer and shorter charter itineraries alike
- Outdoor living set ups have been maximised, with spaces including the huge sun deck featuring a bar, spa pool, BBQ, Pelaton and sun loungers
- New waterslide and in-water swimming pool!

# SPECIFICATIONS

| Accommodates     | 12 Guests in 6 Staterooms            |
|------------------|--------------------------------------|
| Arrangements     | 4 King, 4 Single, 1 Convertible      |
| Length           | 181'9" (55.40m)                      |
| Beam             | 30' 6" (9.30m)                       |
| Draft            | 10' 6" (3.20m)                       |
| Year / Refit     | 2011 / 2019                          |
| Builder          | Proteksan                            |
| Engines          | 2 x Caterpillar 3512B engines 1500hp |
| Cruising Speed   | 12 knots                             |
| Max Speed        | 16 knots                             |
| Fuel Consumption | 290 l/hr                             |
| Range            | 5,500 nm @ 12 knots                  |