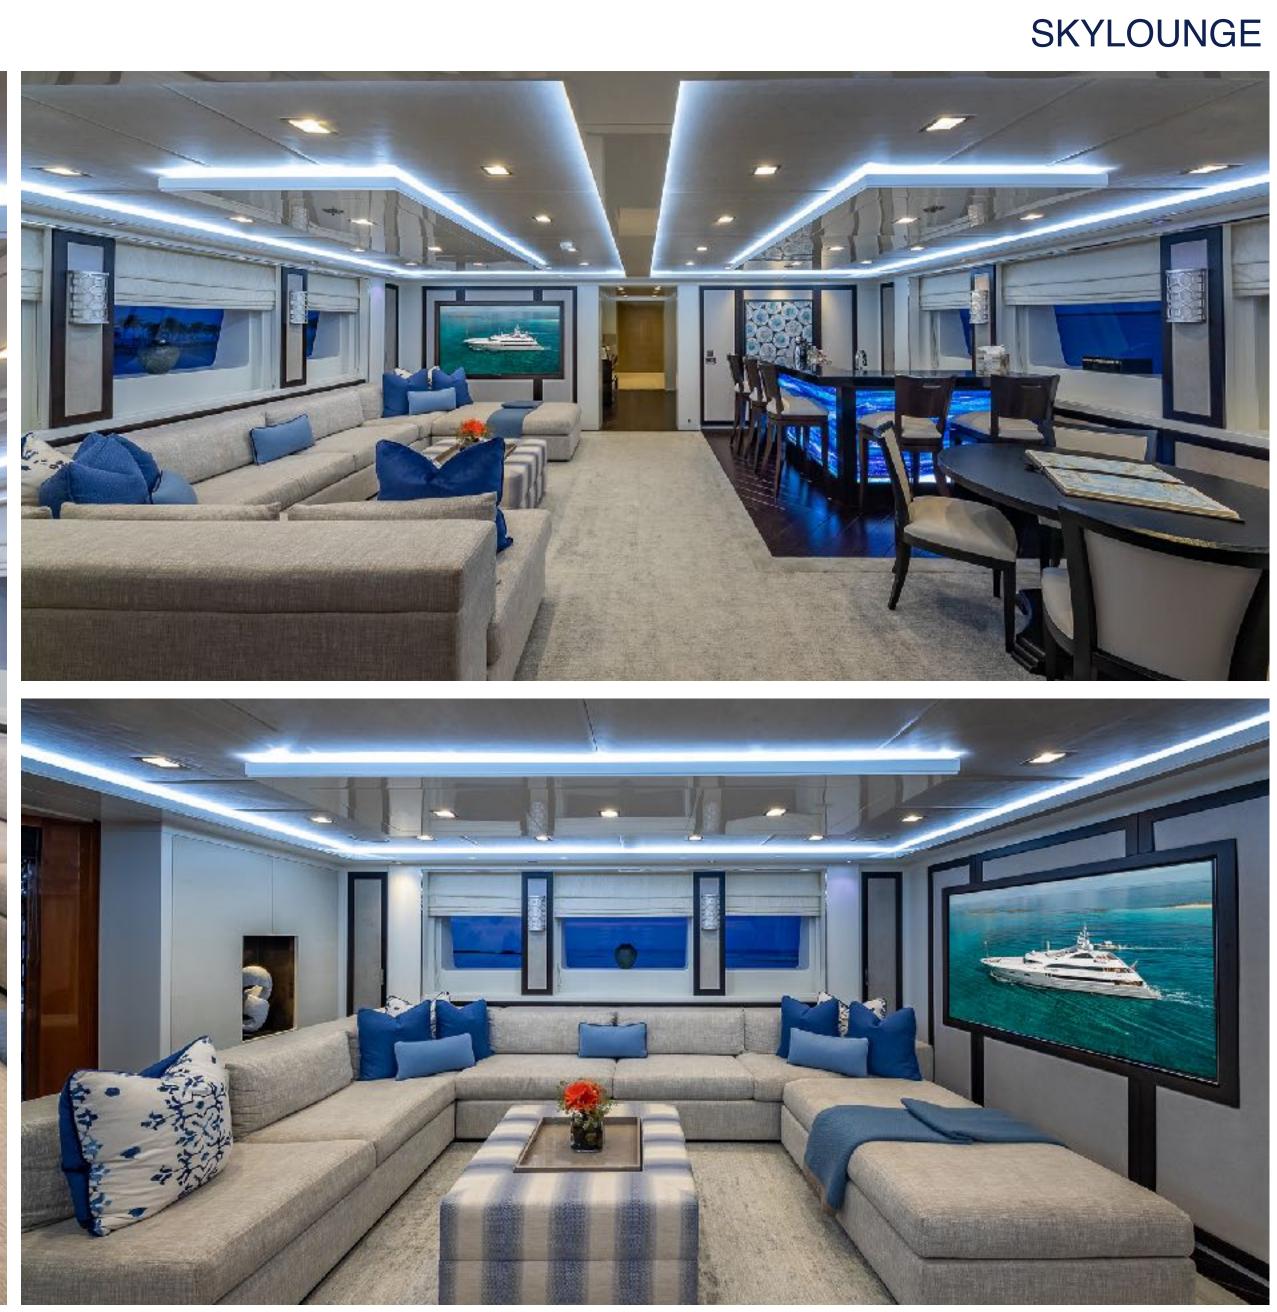

# **KEY FEATURES**

- TURQUOISE can accommodate 12 guests in 6 generous staterooms
- Interior refit 2019
- VIP Stateroom on the Main Deck
- Exciting array of water toys
- Boasting exceptional cruising comfort thanks to zero speed stabilisers and large volumes, Turquoise is perfect for longer and shorter charter itineraries alike
- Outdoor living set ups have been maximised, with spaces including the huge sun deck featuring a bar, spa pool, BBQ, Pelaton and sun loungers
- New waterslide and in-water swimming pool!