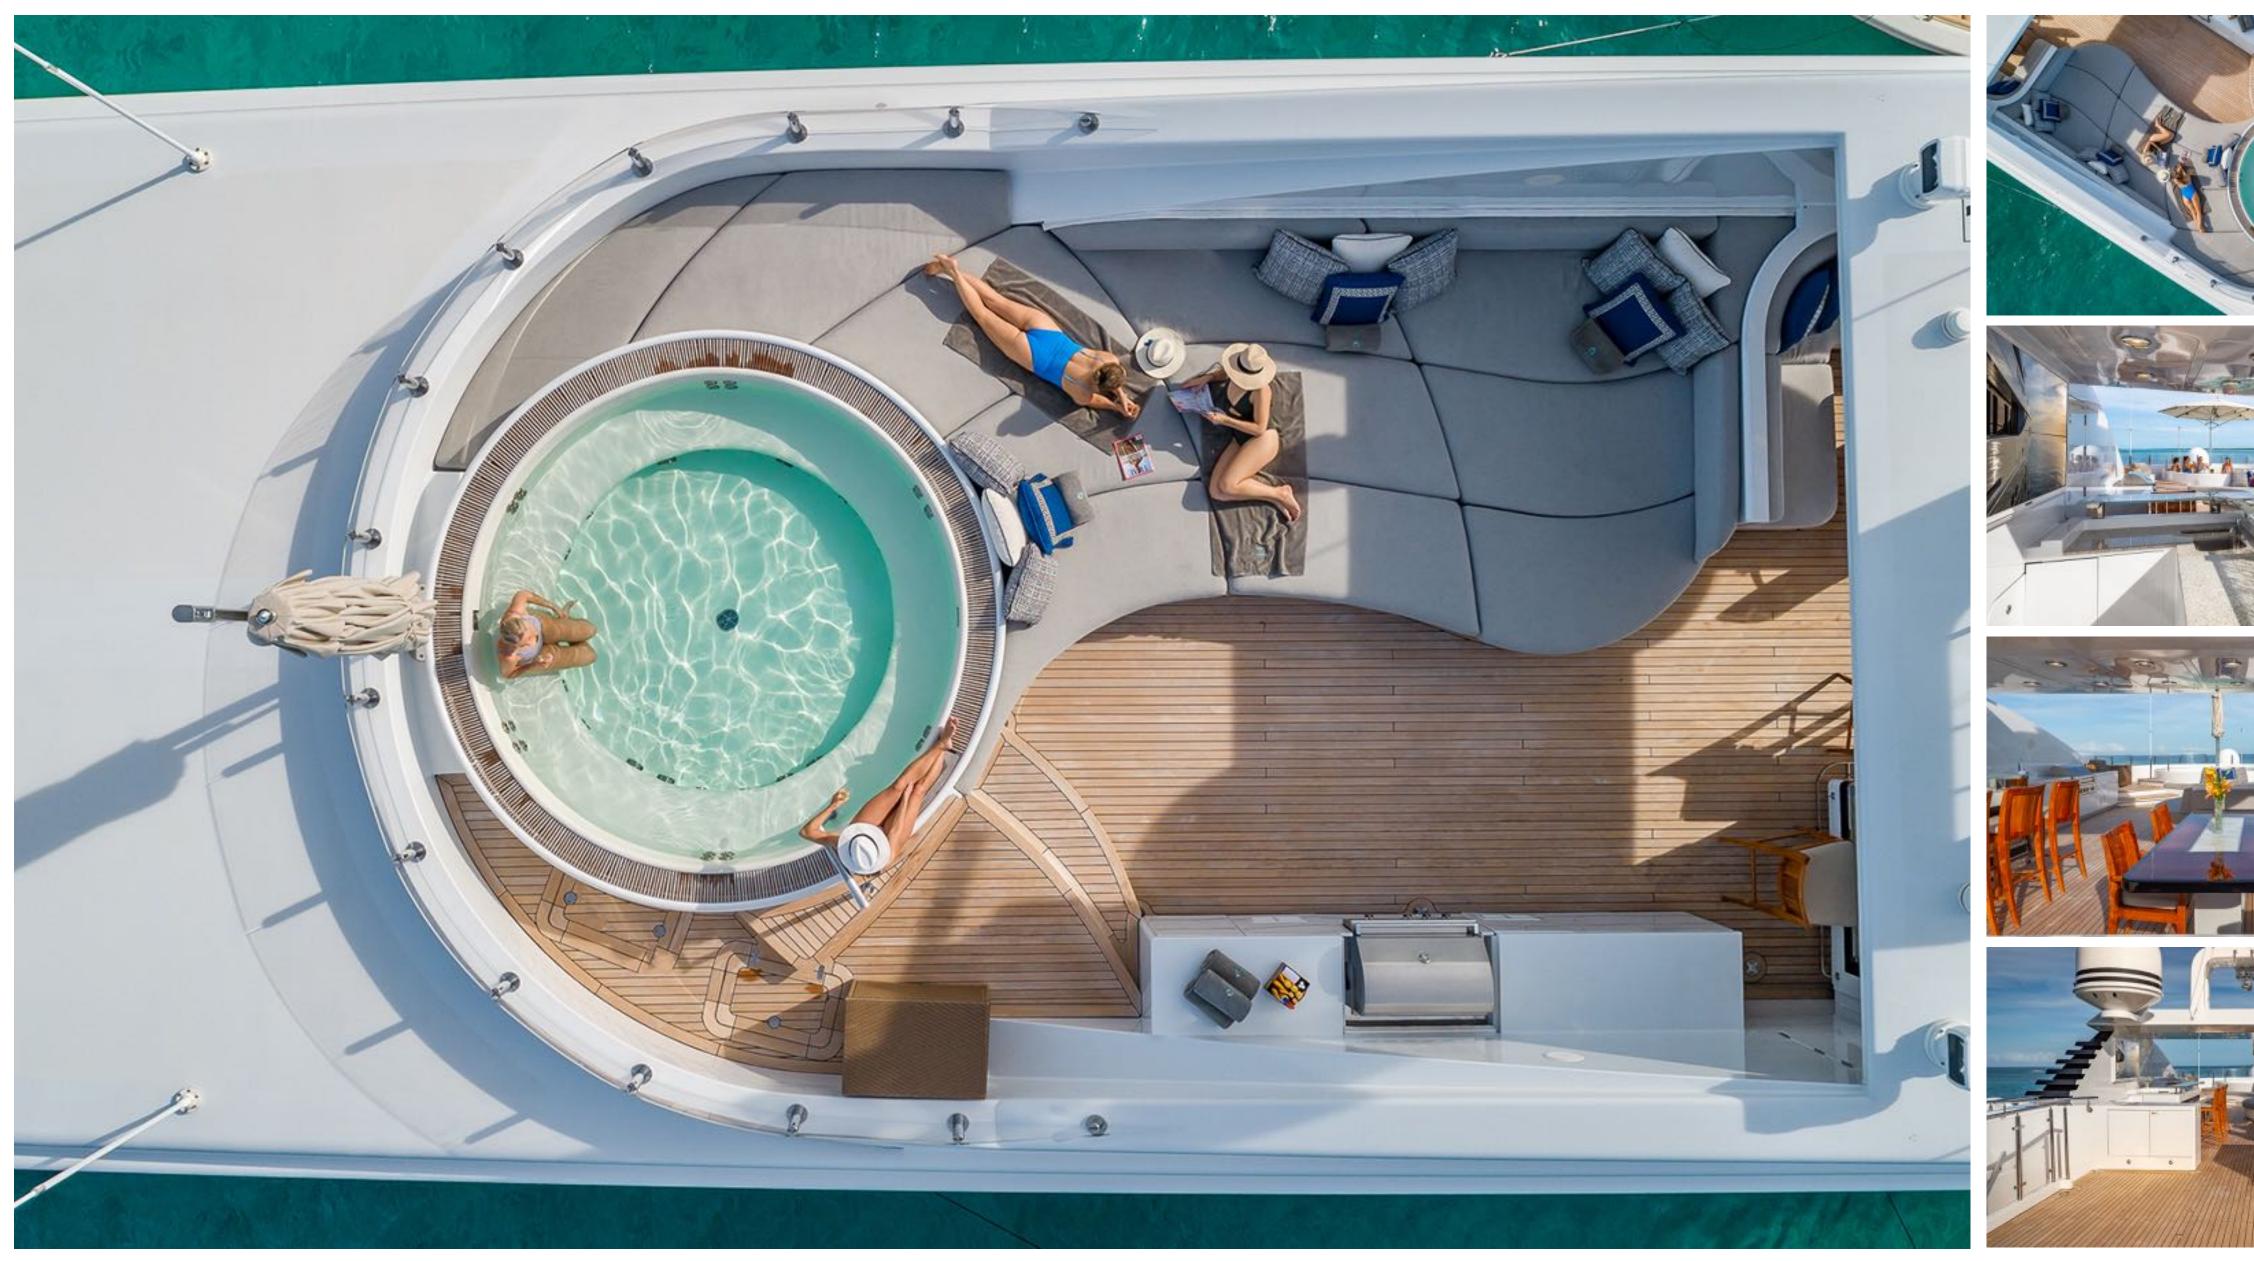

# **KEY FEATURES**

- TURQUOISE can accommodate 12 guests in 6 generous staterooms
- Interior refit 2019
- VIP Stateroom on the Main Deck
- Exciting array of water toys
- Boasting exceptional cruising comfort thanks to zero speed stabilisers and large volumes, Turquoise is perfect for longer and shorter charter itineraries alike
- Outdoor living set ups have been maximised, with spaces including the huge sun deck featuring a bar, spa pool, BBQ, Pelaton and sun loungers
- New waterslide and in-water swimming pool!

# **TENDER & WATER TOYS**

- 36' Blackwater Sport 2014 with 3 x Mercury 300hp each (not available in the Med)
- 7.5m Novurania custom tender, with 315 HP Yanmar engine
- 7.5m Dariel Tender Inboard Diesel Yanmar 315 Hp (available in the Med)
- 2 x SeaDoo RXT 300 waverunners (NEW)
- 3 x F7 Seabobs
- Water slide
- Jet surf (NEW)
- Fly board & jet pack (NEW)
- Kite board gear
- Waterskis
- Wakeboards
- Skurfboard
- Paddle boards
- In water swimming pool, waterslide
- Snorkeling equipment
- Inflatable towed water toys
- Fishing equipment tender set up for trolling
- Pelaton exercise bike
- ▸ Free weights
- Yoga and Pilates accessories