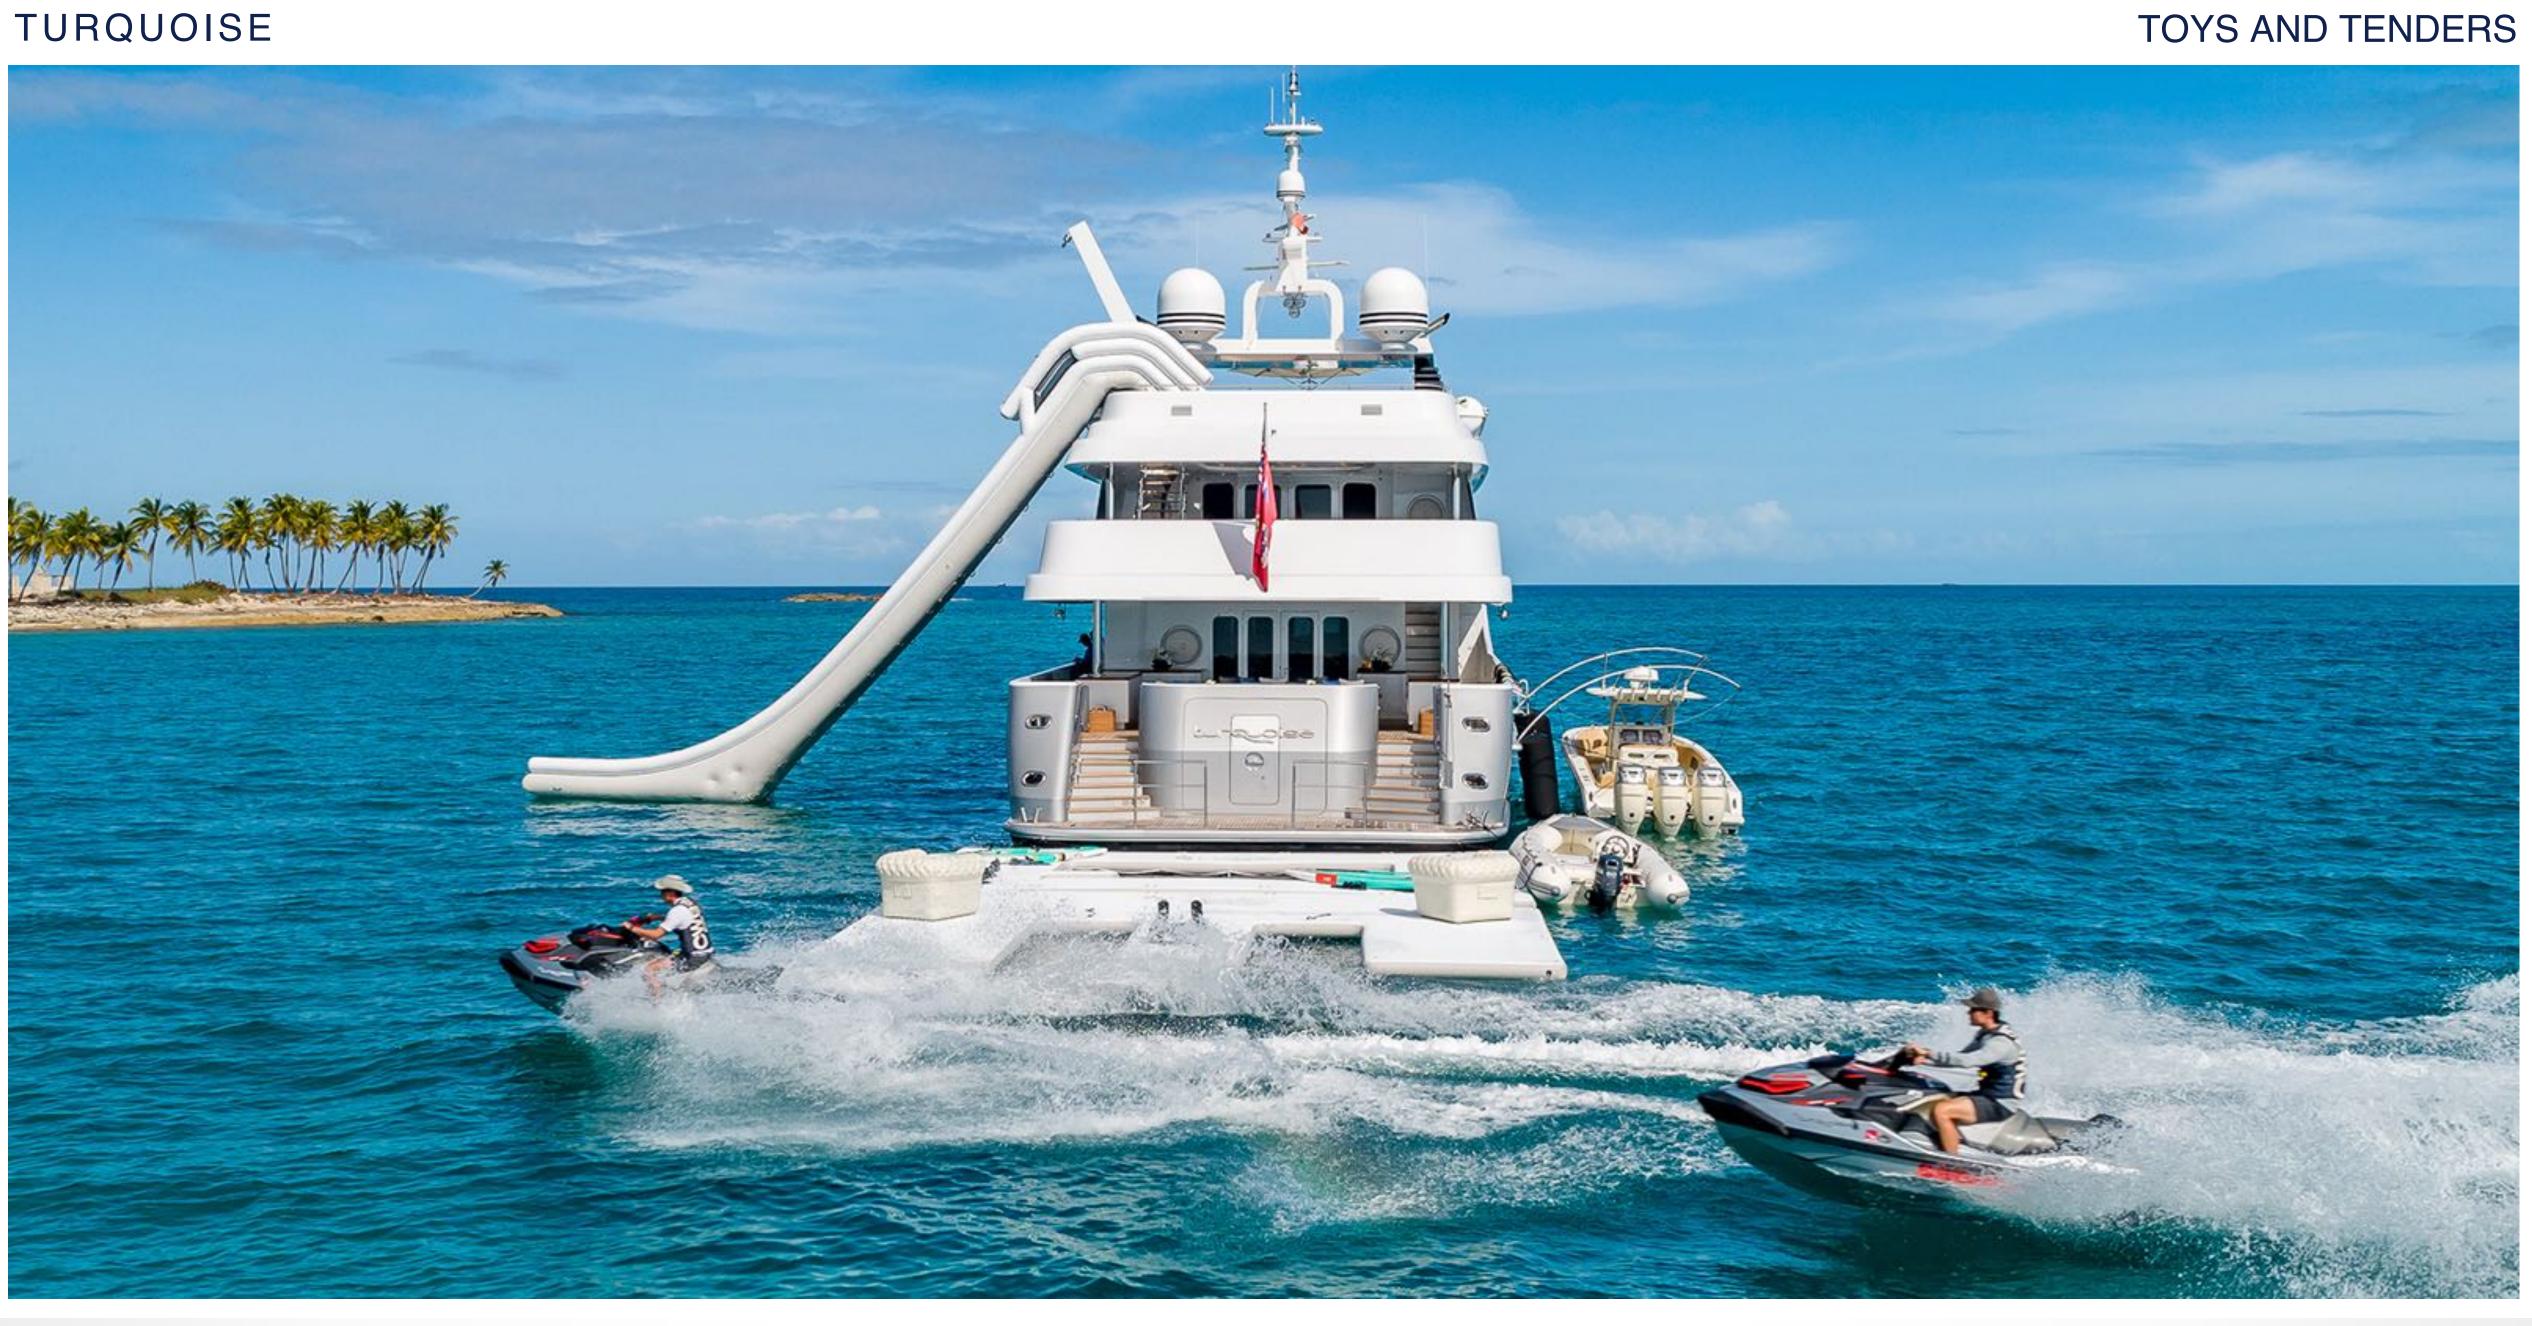

# **TENDER & WATER TOYS**

- 36' Blackwater Sport 2014 with 3 x Mercury 300hp each (not available in the Med)
- 7.5m Novurania custom tender, with 315 HP Yanmar engine
- 7.5m Dariel Tender Inboard Diesel Yanmar 315 Hp (available in the Med)
- 2 x SeaDoo RXT 300 waverunners (NEW)
- 3 x F7 Seabobs
- Water slide
- Jet surf (NEW)
- Fly board & jet pack (NEW)
- Kite board gear
- Waterskis
- Wakeboards
- Skurfboard
- Paddle boards
- In water swimming pool, waterslide
- Snorkeling equipment
- Inflatable towed water toys
- Fishing equipment tender set up for trolling
- Pelaton exercise bike
- ▸ Free weights
- Yoga and Pilates accessories