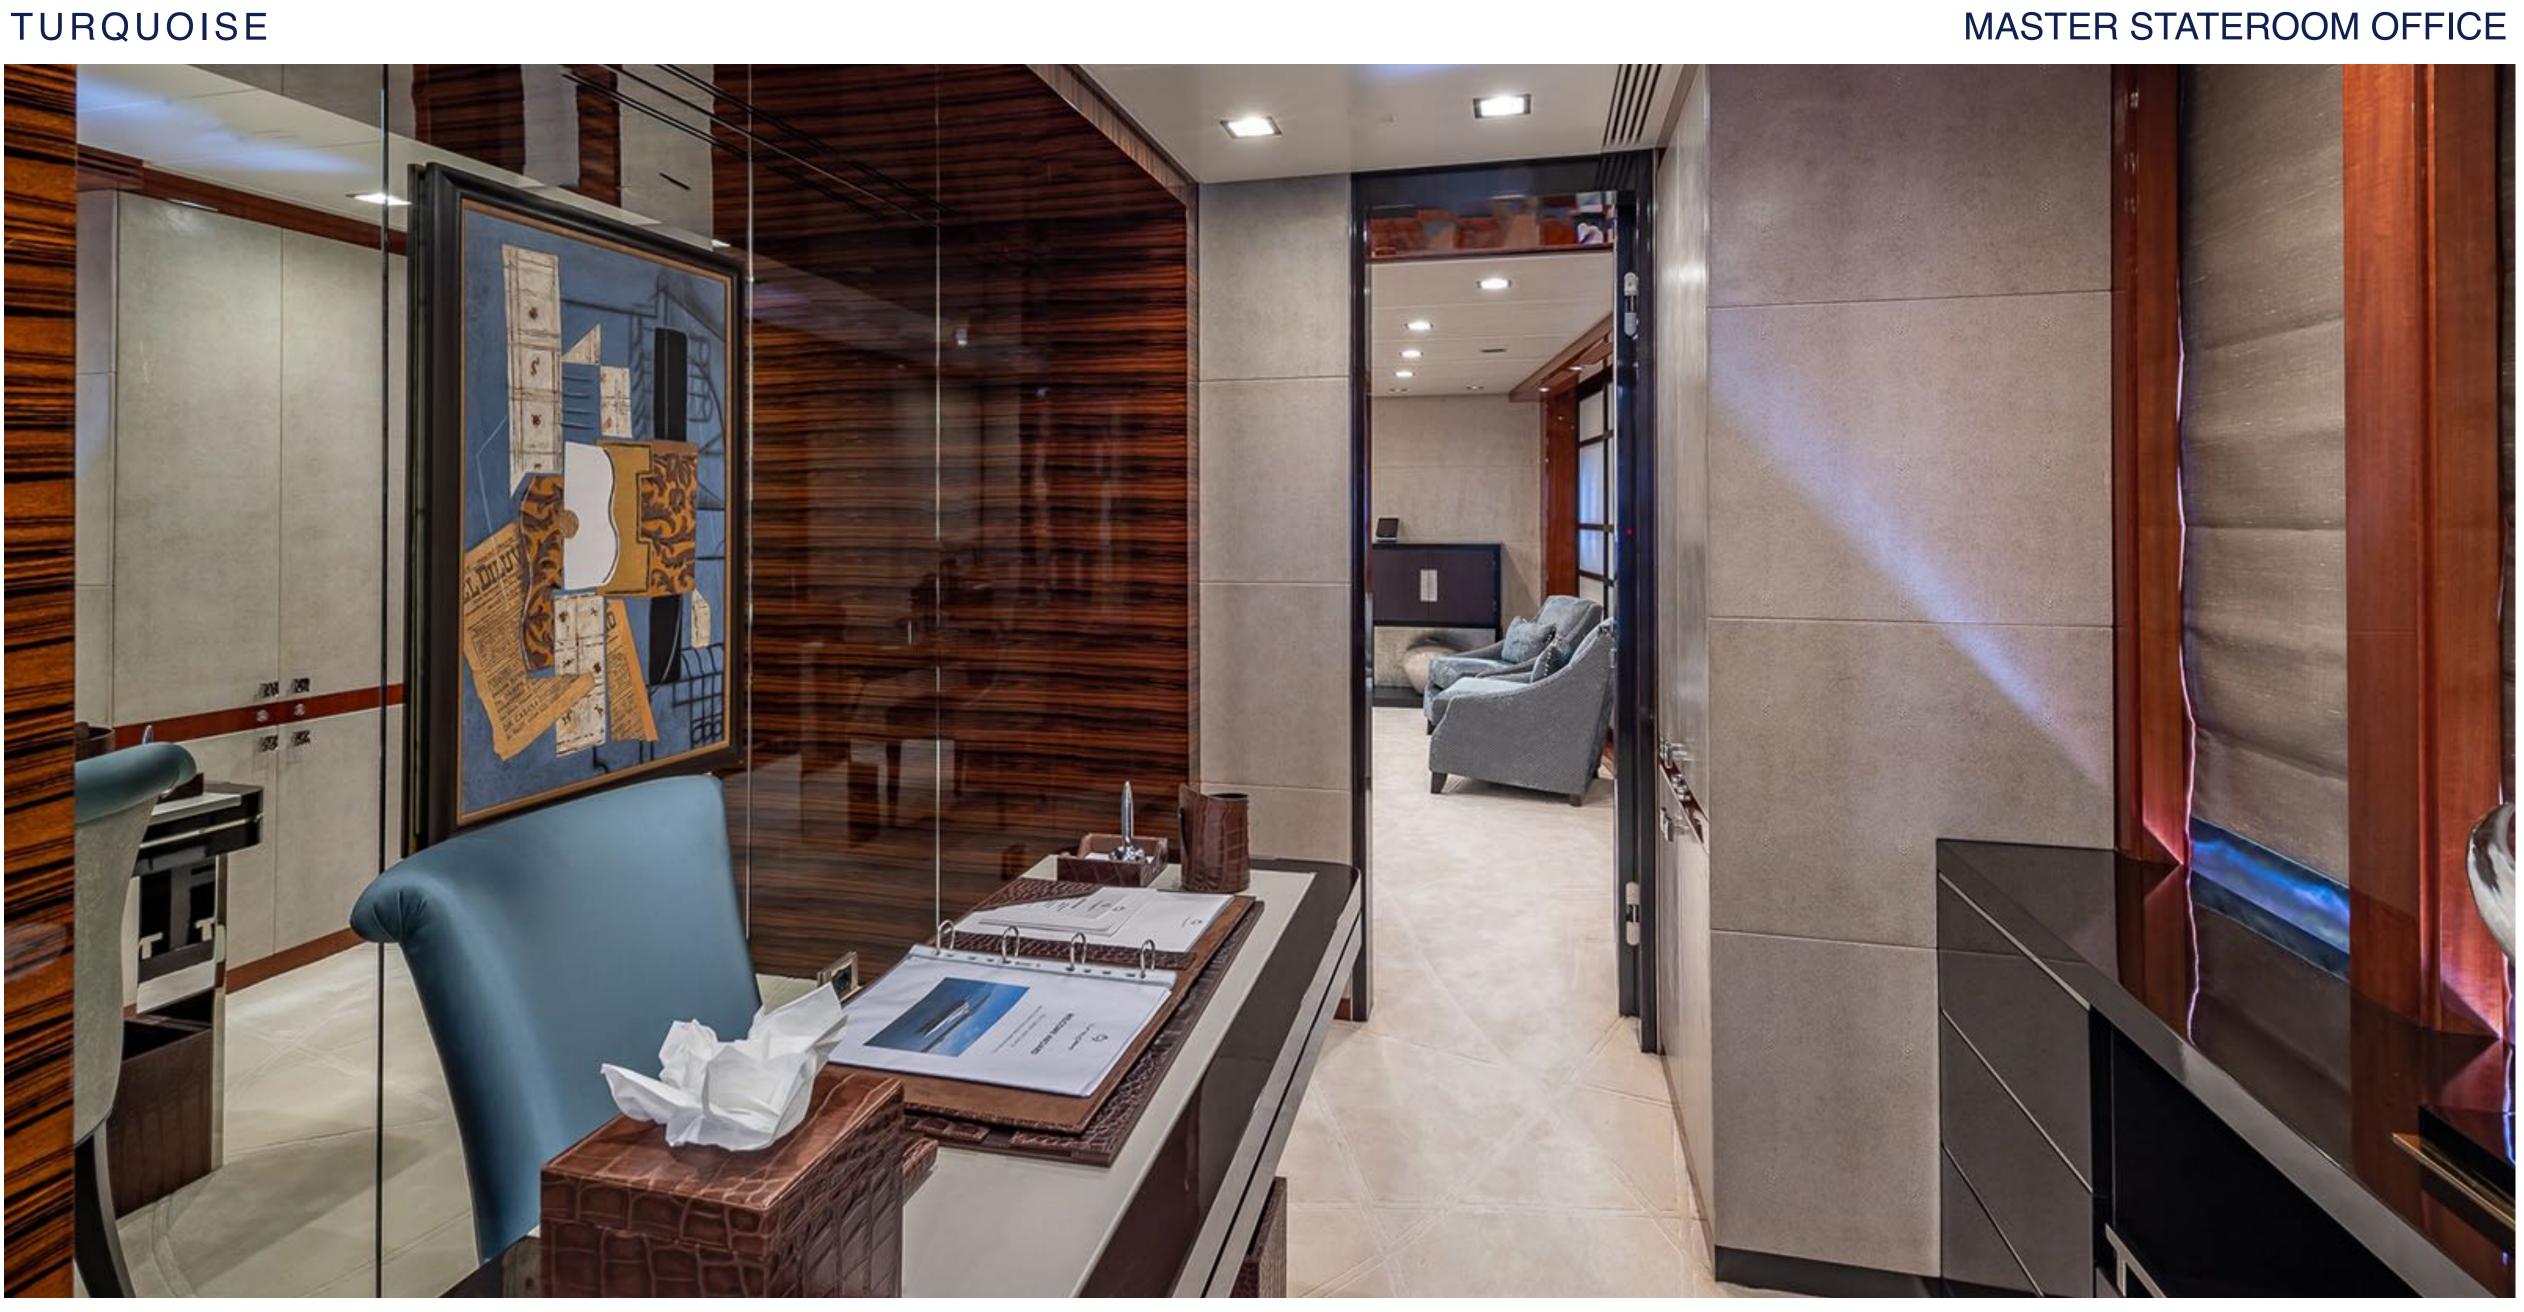

# **KEY FEATURES**

- TURQUOISE can accommodate 12 guests in 6 generous staterooms
- Interior refit 2019
- VIP Stateroom on the Main Deck
- Exciting array of water toys
- Boasting exceptional cruising comfort thanks to zero speed stabilisers and large volumes, Turquoise is perfect for longer and shorter charter itineraries alike
- Outdoor living set ups have been maximised, with spaces including the huge sun deck featuring a bar, spa pool, BBQ, Pelaton and sun loungers
- New waterslide and in-water swimming pool!