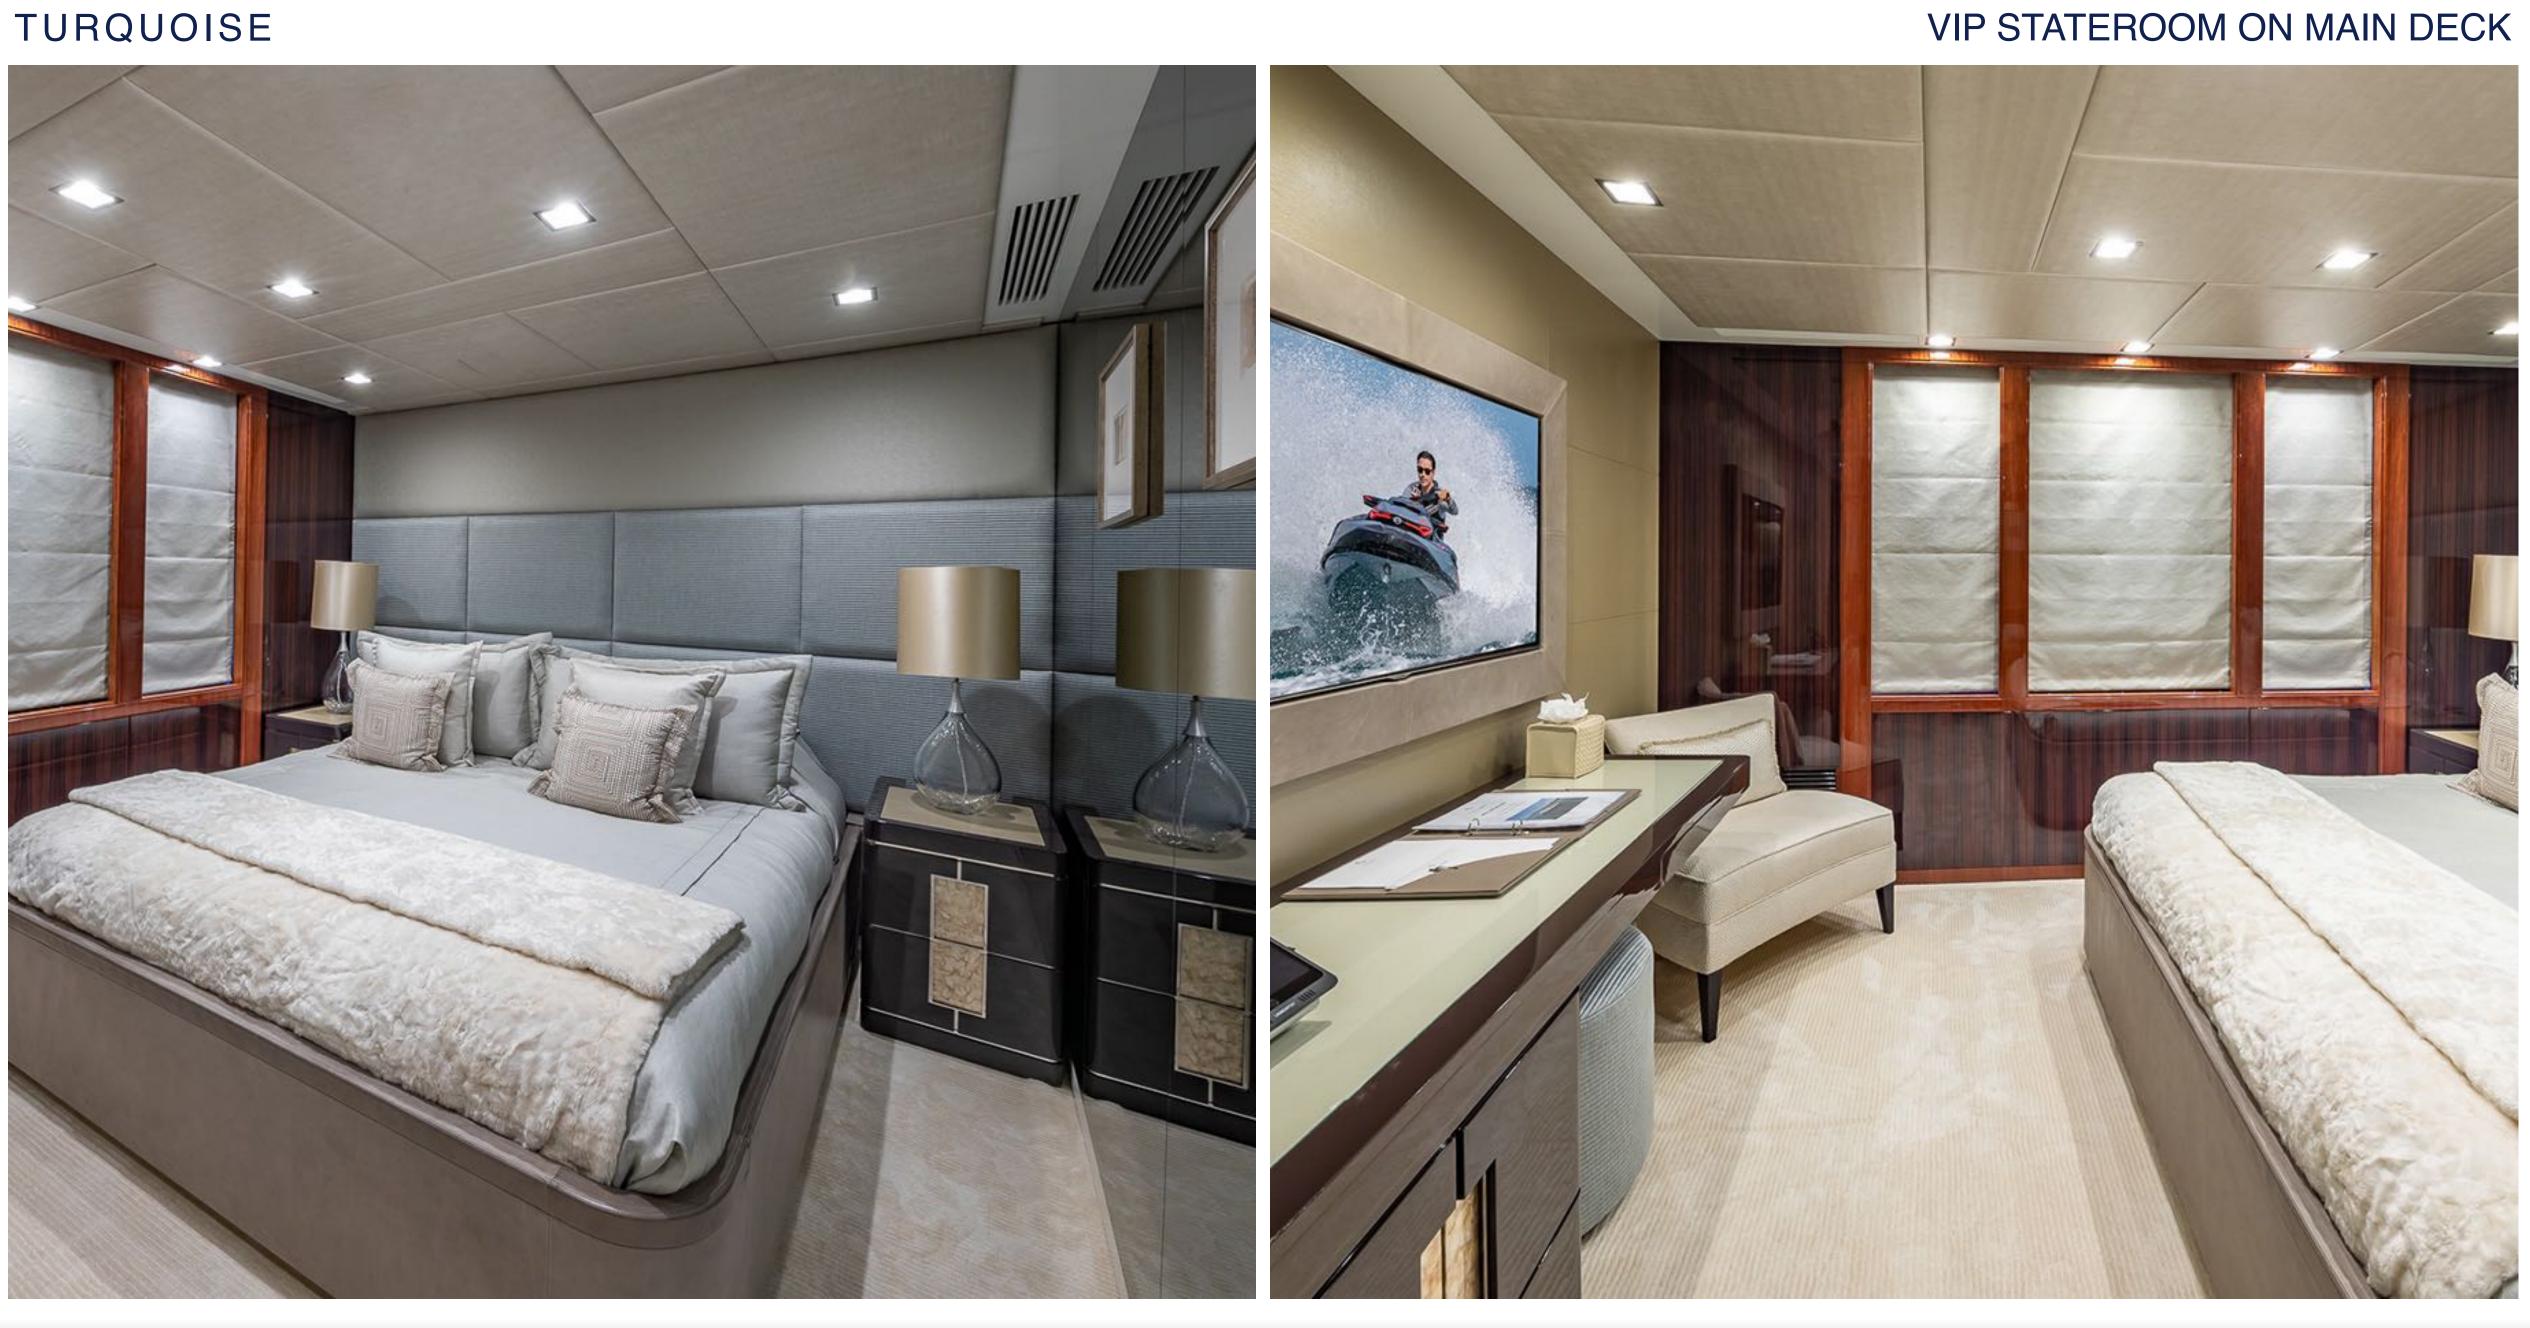

# GUEST STATEROOMS

# **KEY FEATURES**

- TURQUOISE can accommodate 12 guests in 6 generous staterooms
- Interior refit 2019
- VIP Stateroom on the Main Deck
- Exciting array of water toys
- Boasting exceptional cruising comfort thanks to zero speed stabilisers and large volumes, Turquoise is perfect for longer and shorter charter itineraries alike
- Outdoor living set ups have been maximised, with spaces including the huge sun deck featuring a bar, spa pool, BBQ, Pelaton and sun loungers
- New waterslide and in-water swimming pool!