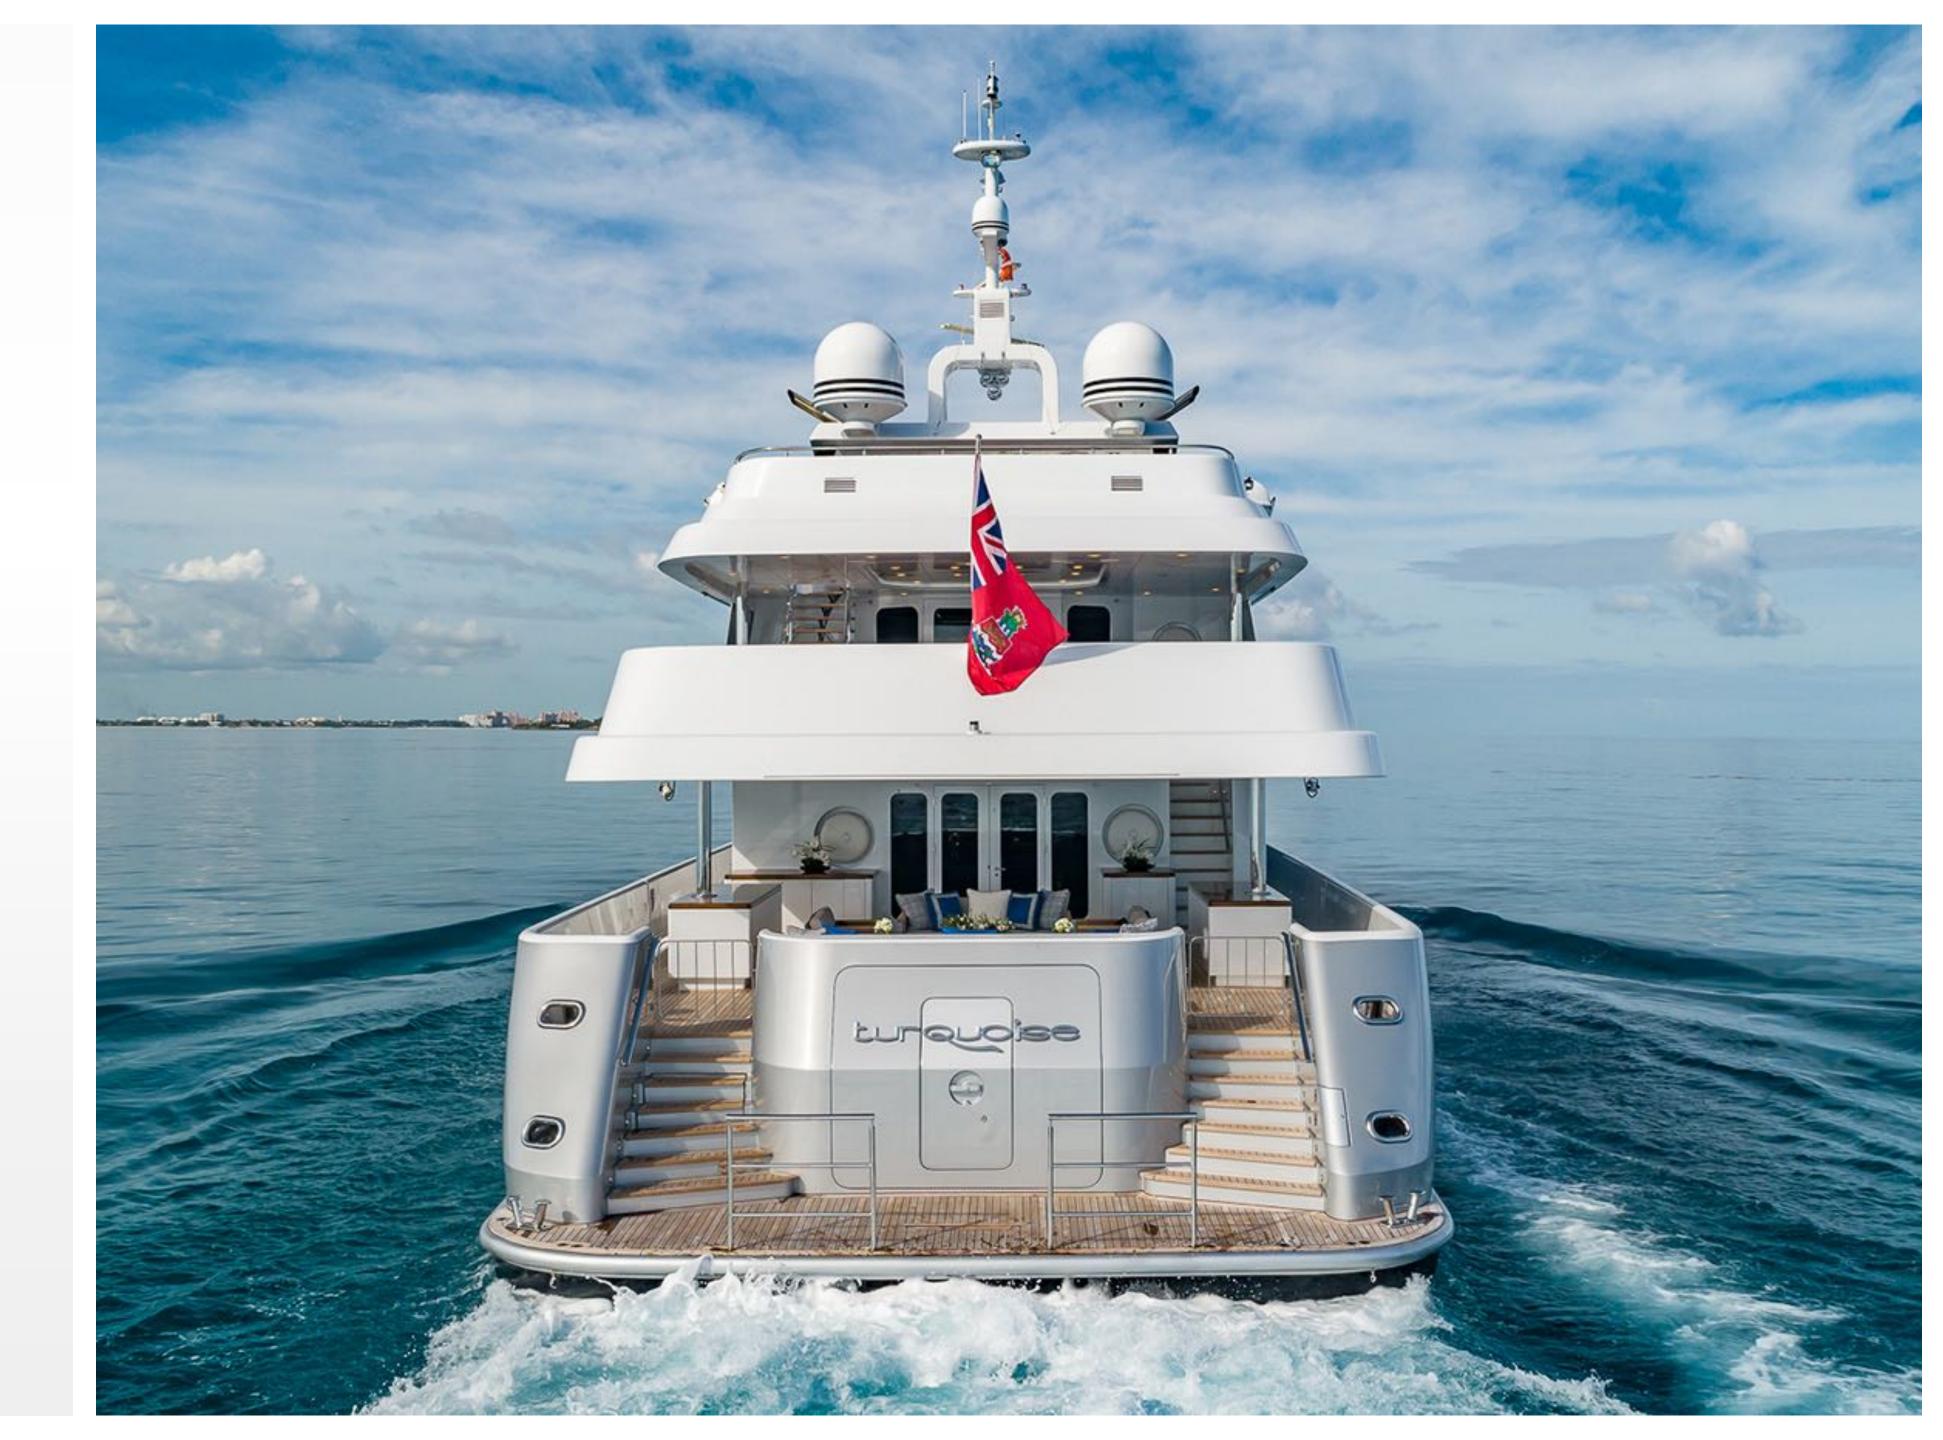

SPECIFICATIONS

| Accommodates     | 12 Guests in 6 Staterooms            |
|------------------|--------------------------------------|
| Arrangements     | 4 King, 4 Single, 1 Convertible      |
| Length           | 181'9" (55.40m)                      |
| Beam             | 30' 6" (9.30m)                       |
| Draft            | 10' 6" (3.20m)                       |
| Year / Refit     | 2011 / 2019                          |
| Builder          | Proteksan                            |
| Engines          | 2 x Caterpillar 3512B engines 1500hp |
| Cruising Speed   | 12 knots                             |
| Max Speed        | 16 knots                             |
| Fuel Consumption | 290 l/hr                             |
| Range            | 5,500 nm @ 12 knots                  |





# **GENERAL ARRANGEMENT**









TURQUOISE

SUN DECK

MAIN DECK



# CONTACT YOUR CHARTER BROKER