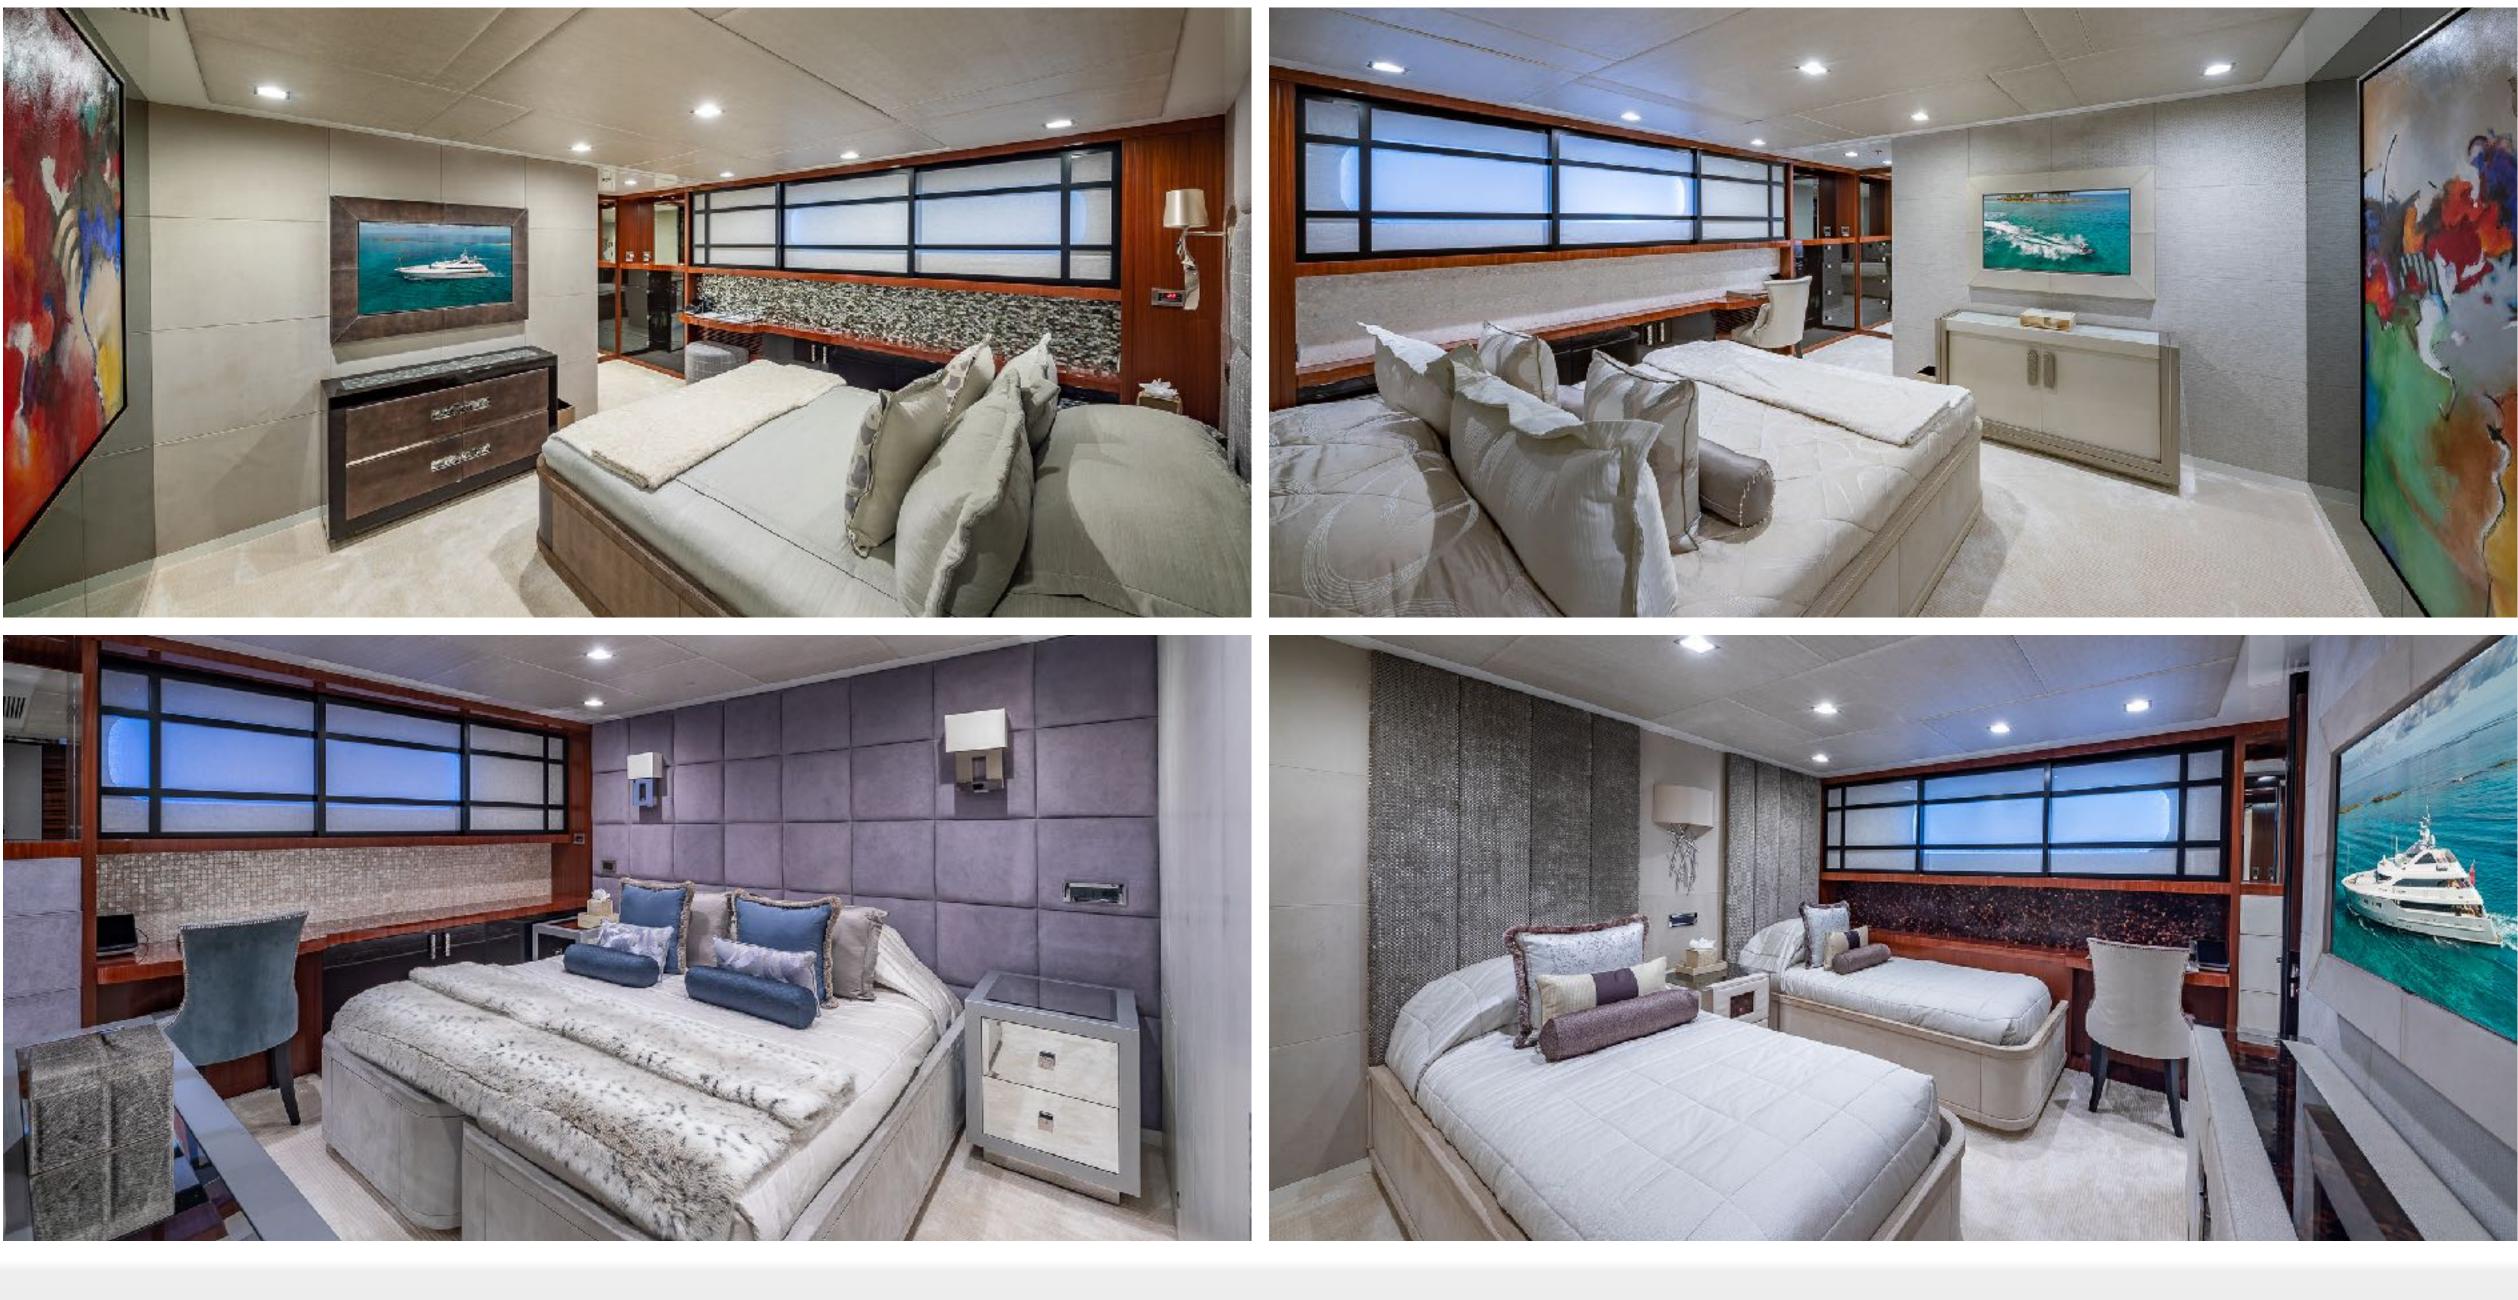

# GUEST STATEROOMS

# **KEY FEATURES**

- TURQUOISE can accommodate 12 guests in 6 generous staterooms
- Interior refit 2019
- VIP Stateroom on the Main Deck
- Exciting array of water toys
- Boasting exceptional cruising comfort thanks to zero speed stabilisers and large volumes, Turquoise is perfect for longer and shorter charter itineraries alike
- Outdoor living set ups have been maximised, with spaces including the huge sun deck featuring a bar, spa pool, BBQ, Pelaton and sun loungers
- New waterslide and in-water swimming pool!