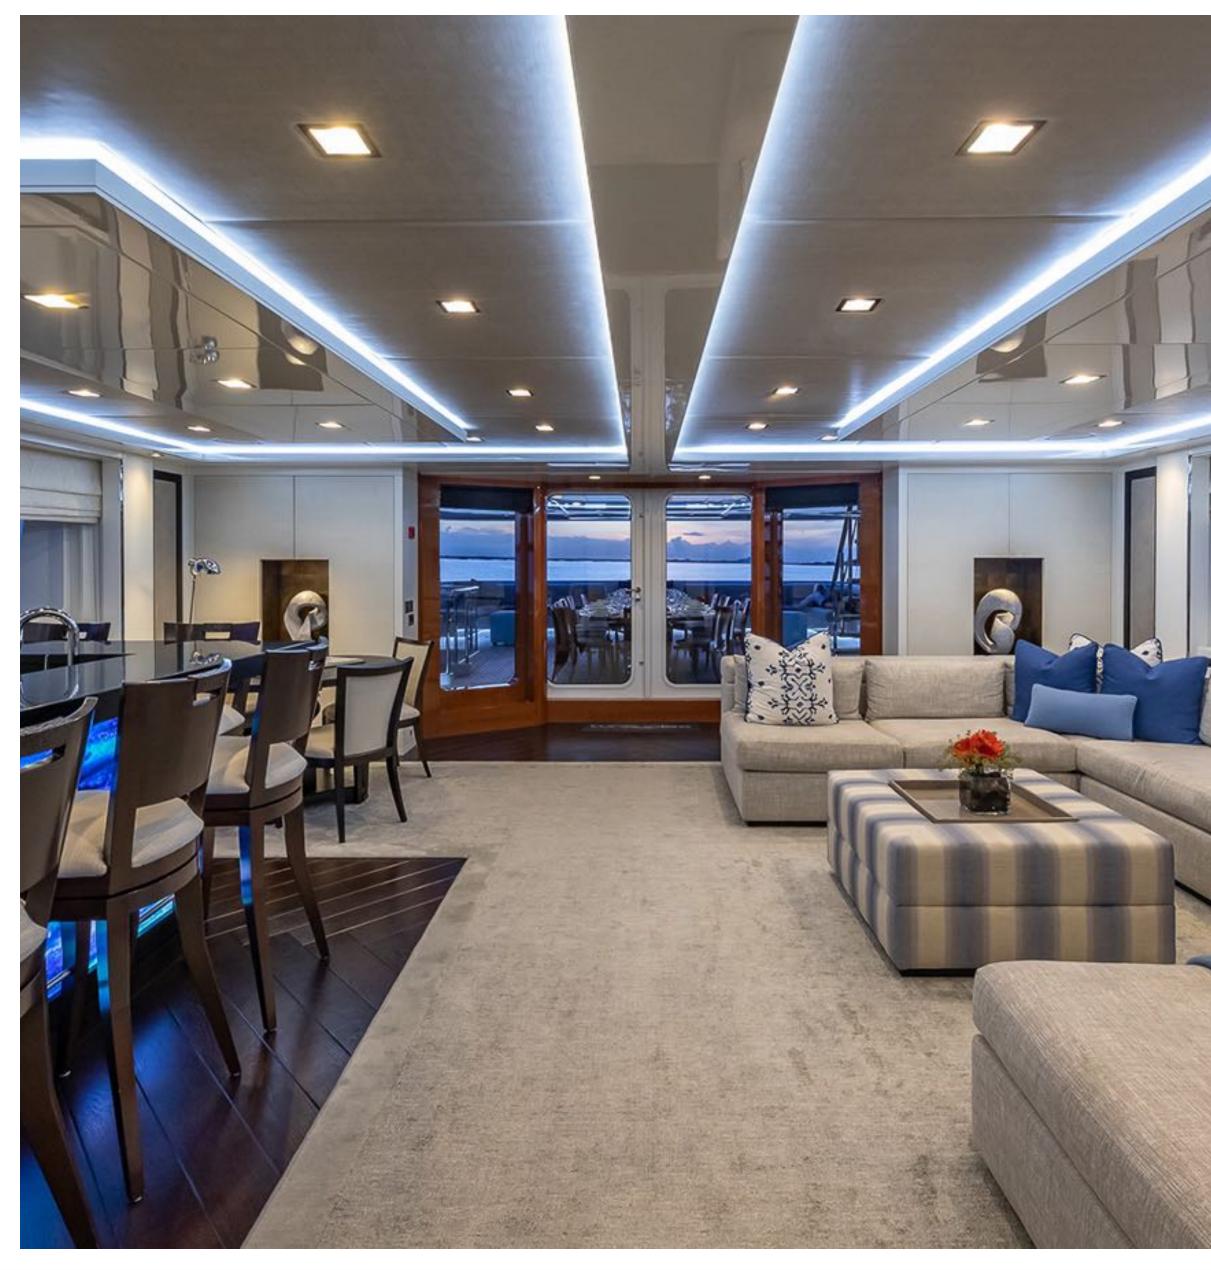

# **KEY FEATURES**

- TURQUOISE can accommodate 12 guests in 6 generous staterooms
- Interior refit 2019
- VIP Stateroom on the Main Deck
- Exciting array of water toys
- Boasting exceptional cruising comfort thanks to zero speed stabilisers and large volumes, Turquoise is perfect for longer and shorter charter itineraries alike
- Outdoor living set ups have been maximised, with spaces including the huge sun deck featuring a bar, spa pool, BBQ, Pelaton and sun loungers
- New waterslide and in-water swimming pool!