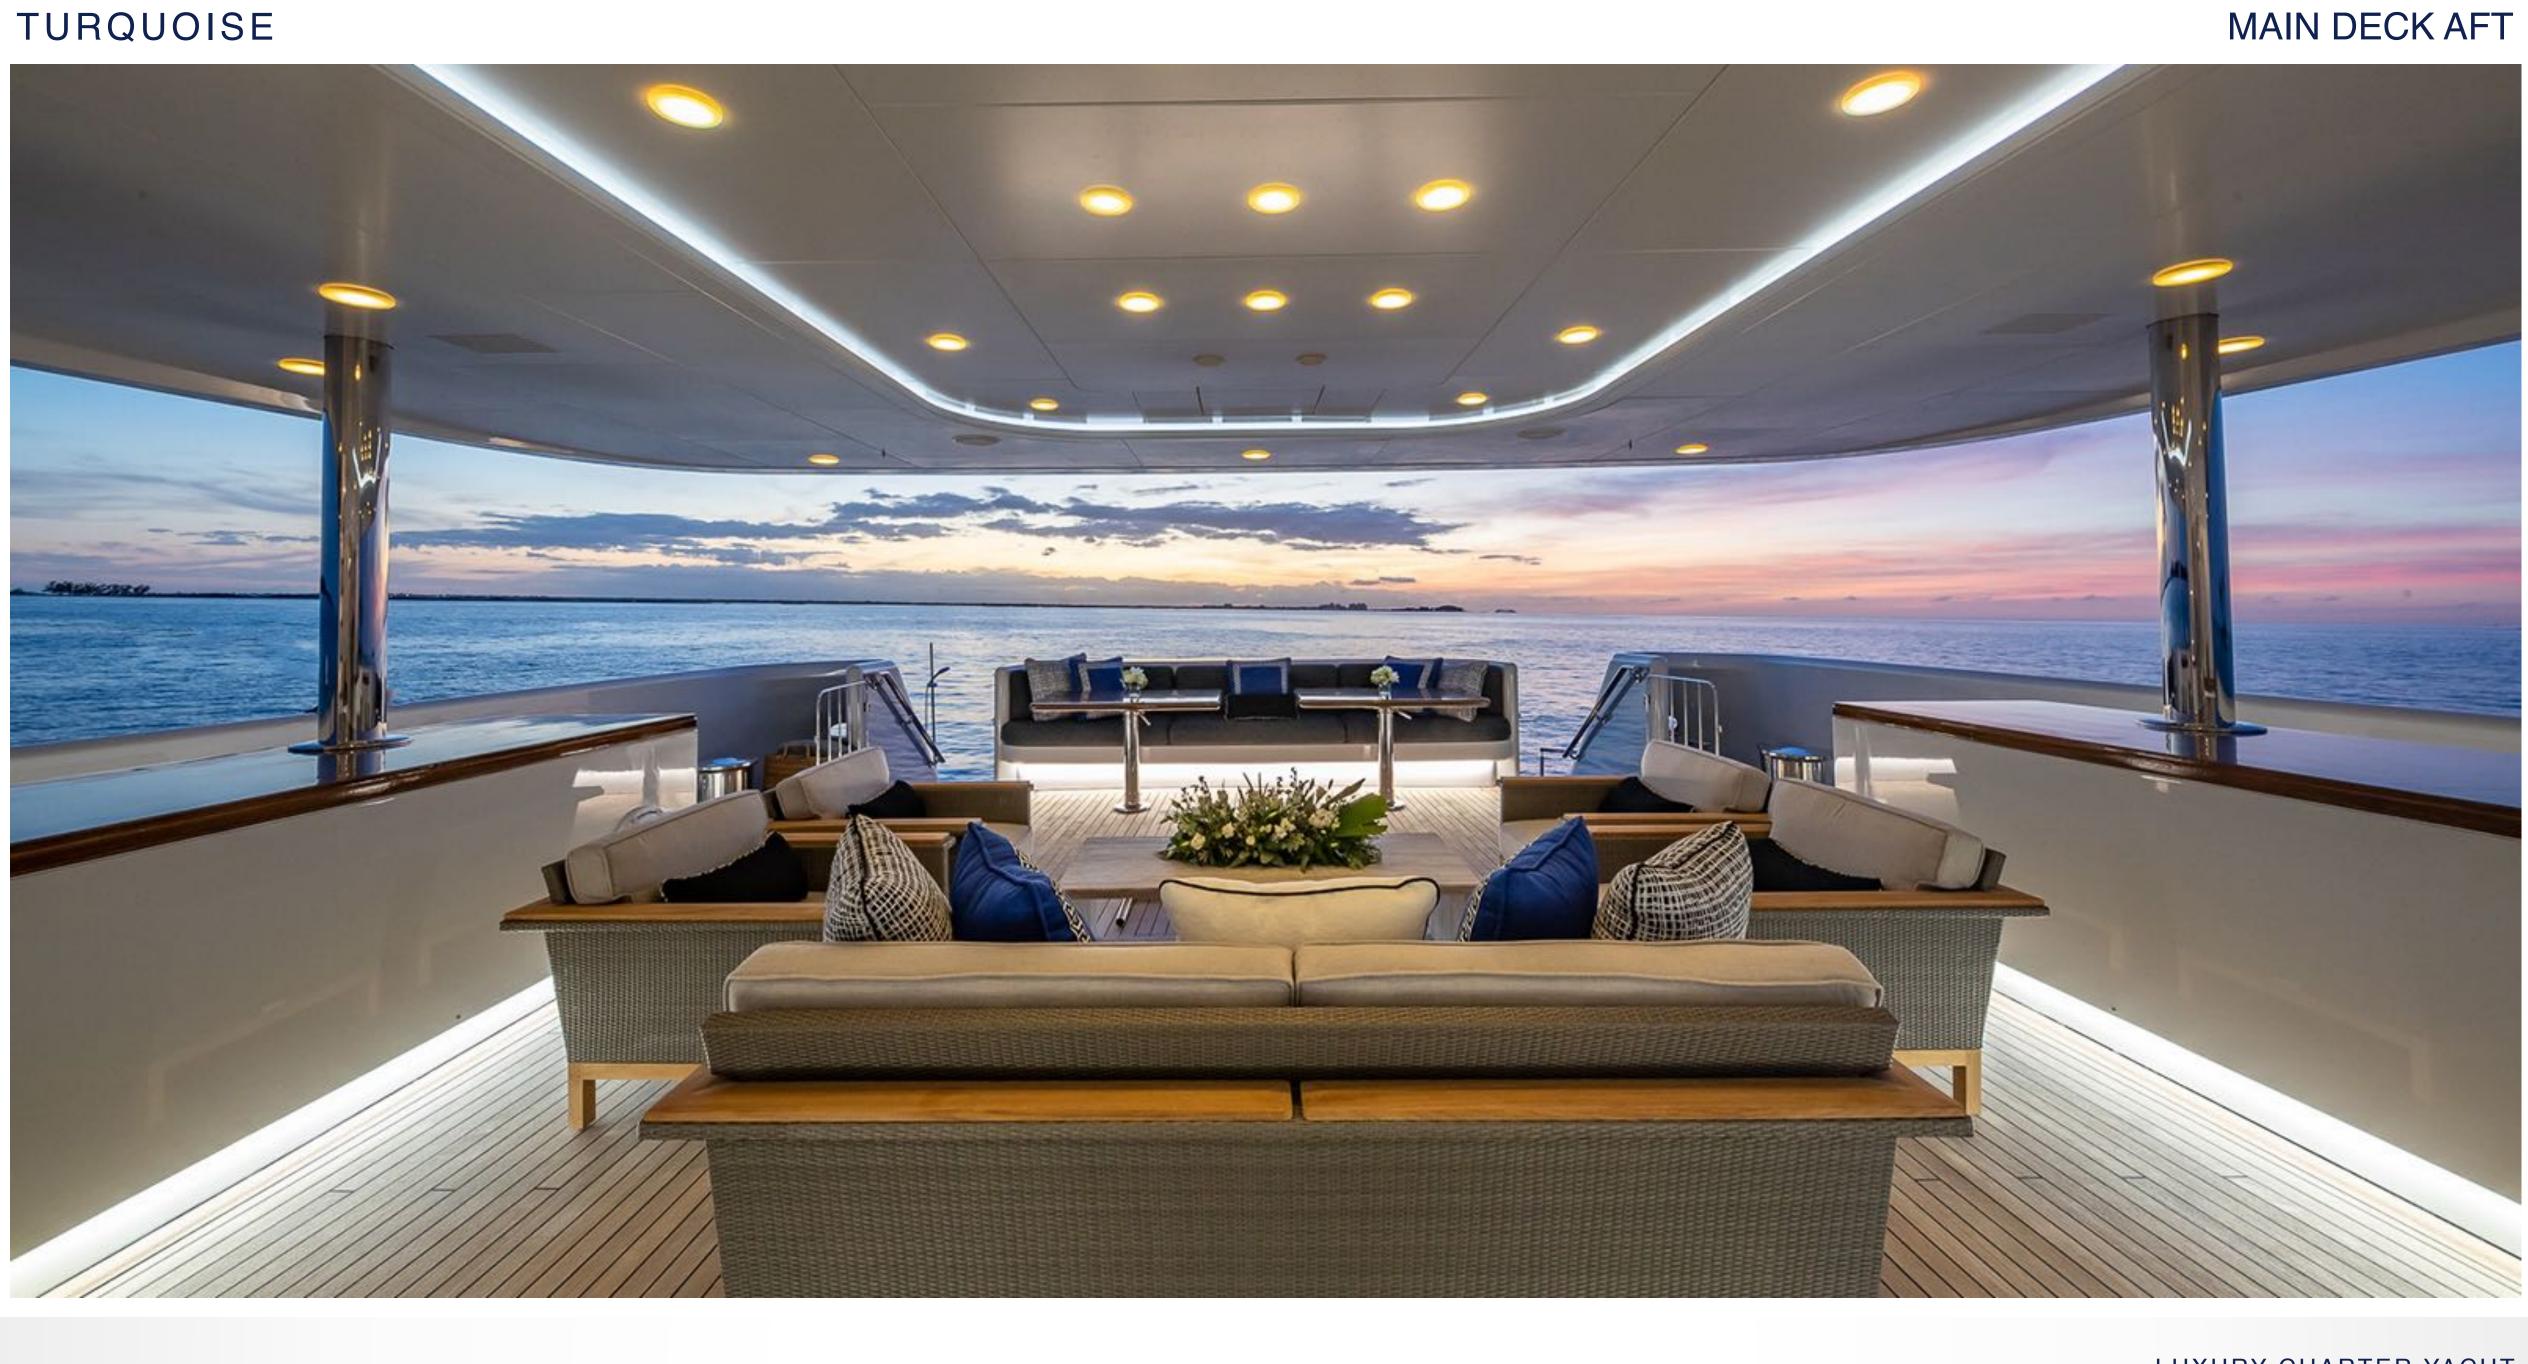

# **KEY FEATURES**

- TURQUOISE can accommodate 12 guests in 6 generous staterooms
- Interior refit 2019
- VIP Stateroom on the Main Deck
- Exciting array of water toys
- Boasting exceptional cruising comfort thanks to zero speed stabilisers and large volumes, Turquoise is perfect for longer and shorter charter itineraries alike
- Outdoor living set ups have been maximised, with spaces including the huge sun deck featuring a bar, spa pool, BBQ, Pelaton and sun loungers
- New waterslide and in-water swimming pool!