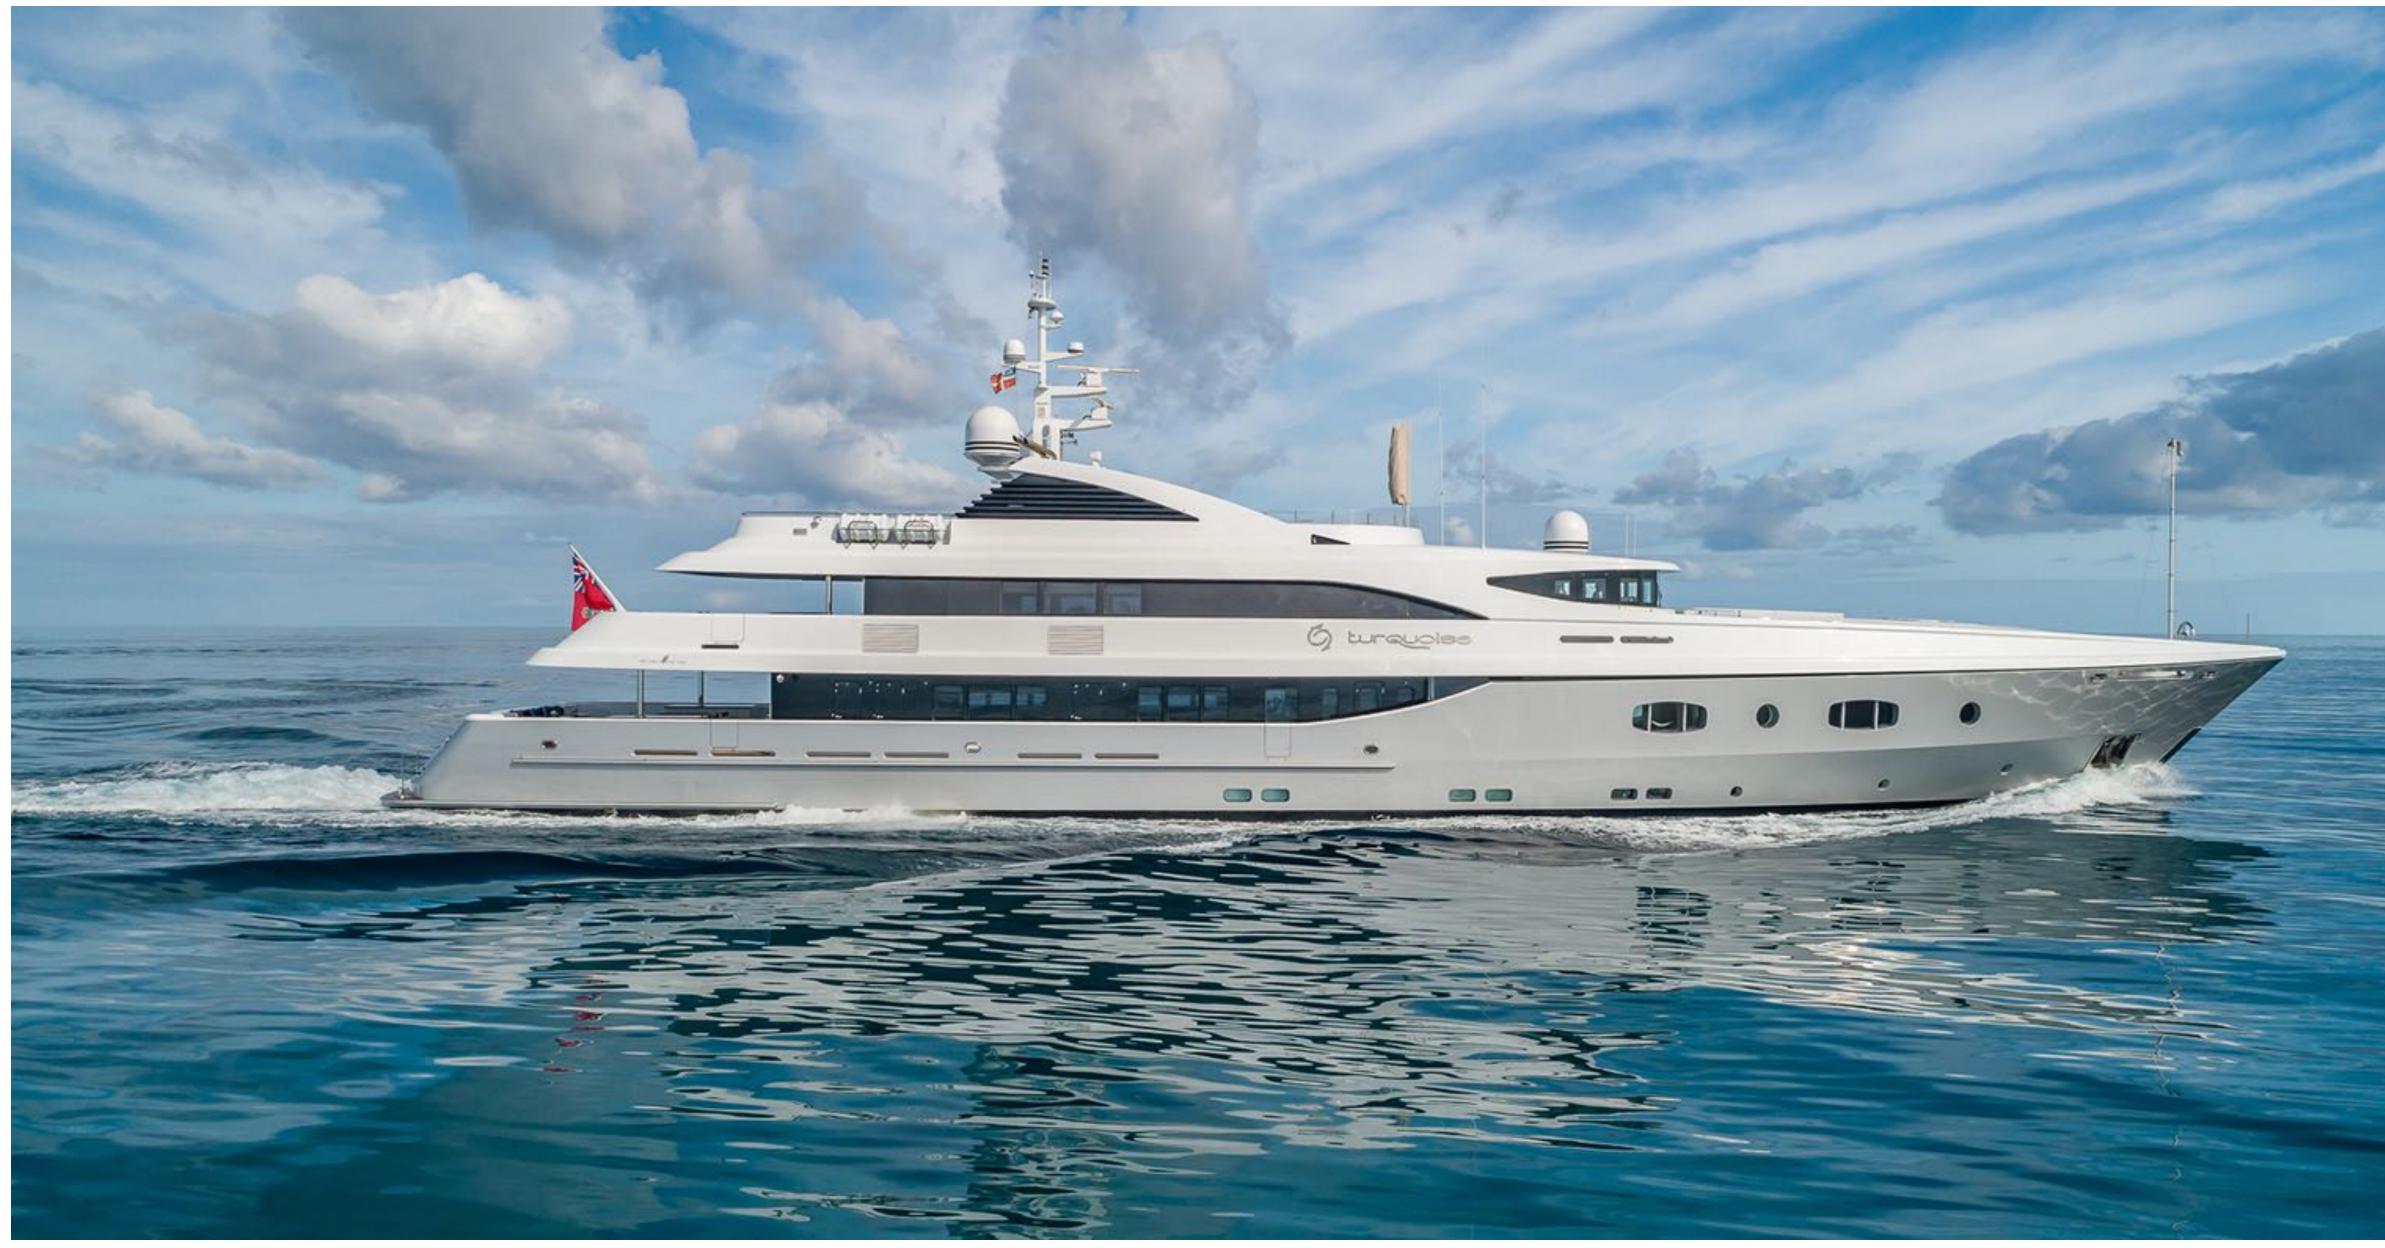

# SPECIFICATIONS

| Accommodates     | 12 Guests in 6 Staterooms            |
|------------------|--------------------------------------|
| Arrangements     | 4 King, 4 Single, 1 Convertible      |
| Length           | 181'9" (55.40m)                      |
| Beam             | 30' 6" (9.30m)                       |
| Draft            | 10' 6" (3.20m)                       |
| Year / Refit     | 2011 / 2019                          |
| Builder          | Proteksan                            |
| Engines          | 2 x Caterpillar 3512B engines 1500hp |
| Cruising Speed   | 12 knots                             |
| Max Speed        | 16 knots                             |
| Fuel Consumption | 290 l/hr                             |
| Range            | 5,500 nm @ 12 knots                  |