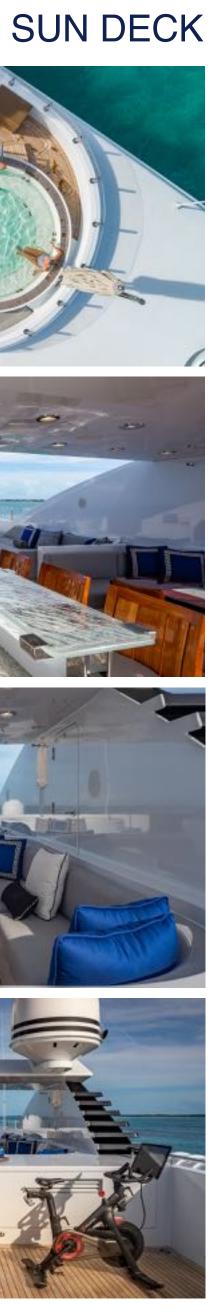

# **KEY FEATURES**

- TURQUOISE can accommodate 12 guests in 6 generous staterooms
- Interior refit 2019
- VIP Stateroom on the Main Deck
- Exciting array of water toys
- Boasting exceptional cruising comfort thanks to zero speed stabilisers and large volumes, Turquoise is perfect for longer and shorter charter itineraries alike
- Outdoor living set ups have been maximised, with spaces including the huge sun deck featuring a bar, spa pool, BBQ, Pelaton and sun loungers
- New waterslide and in-water swimming pool!

# **TENDER & WATER TOYS**

- 36' Blackwater Sport 2014 with 3 x Mercury 300hp each (not available in the Med)
- 7.5m Novurania custom tender, with 315 HP Yanmar engine
- 7.5m Dariel Tender Inboard Diesel Yanmar 315 Hp (available in the Med)
- 2 x SeaDoo RXT 300 waverunners (NEW)
- 3 x F7 Seabobs
- Water slide
- Jet surf (NEW)
- Fly board & jet pack (NEW)
- Kite board gear
- Waterskis
- Wakeboards
- Skurfboard
- Paddle boards
- In water swimming pool, waterslide
- Snorkeling equipment
- Inflatable towed water toys
- Fishing equipment tender set up for trolling
- Pelaton exercise bike
- ▸ Free weights
- Yoga and Pilates accessories