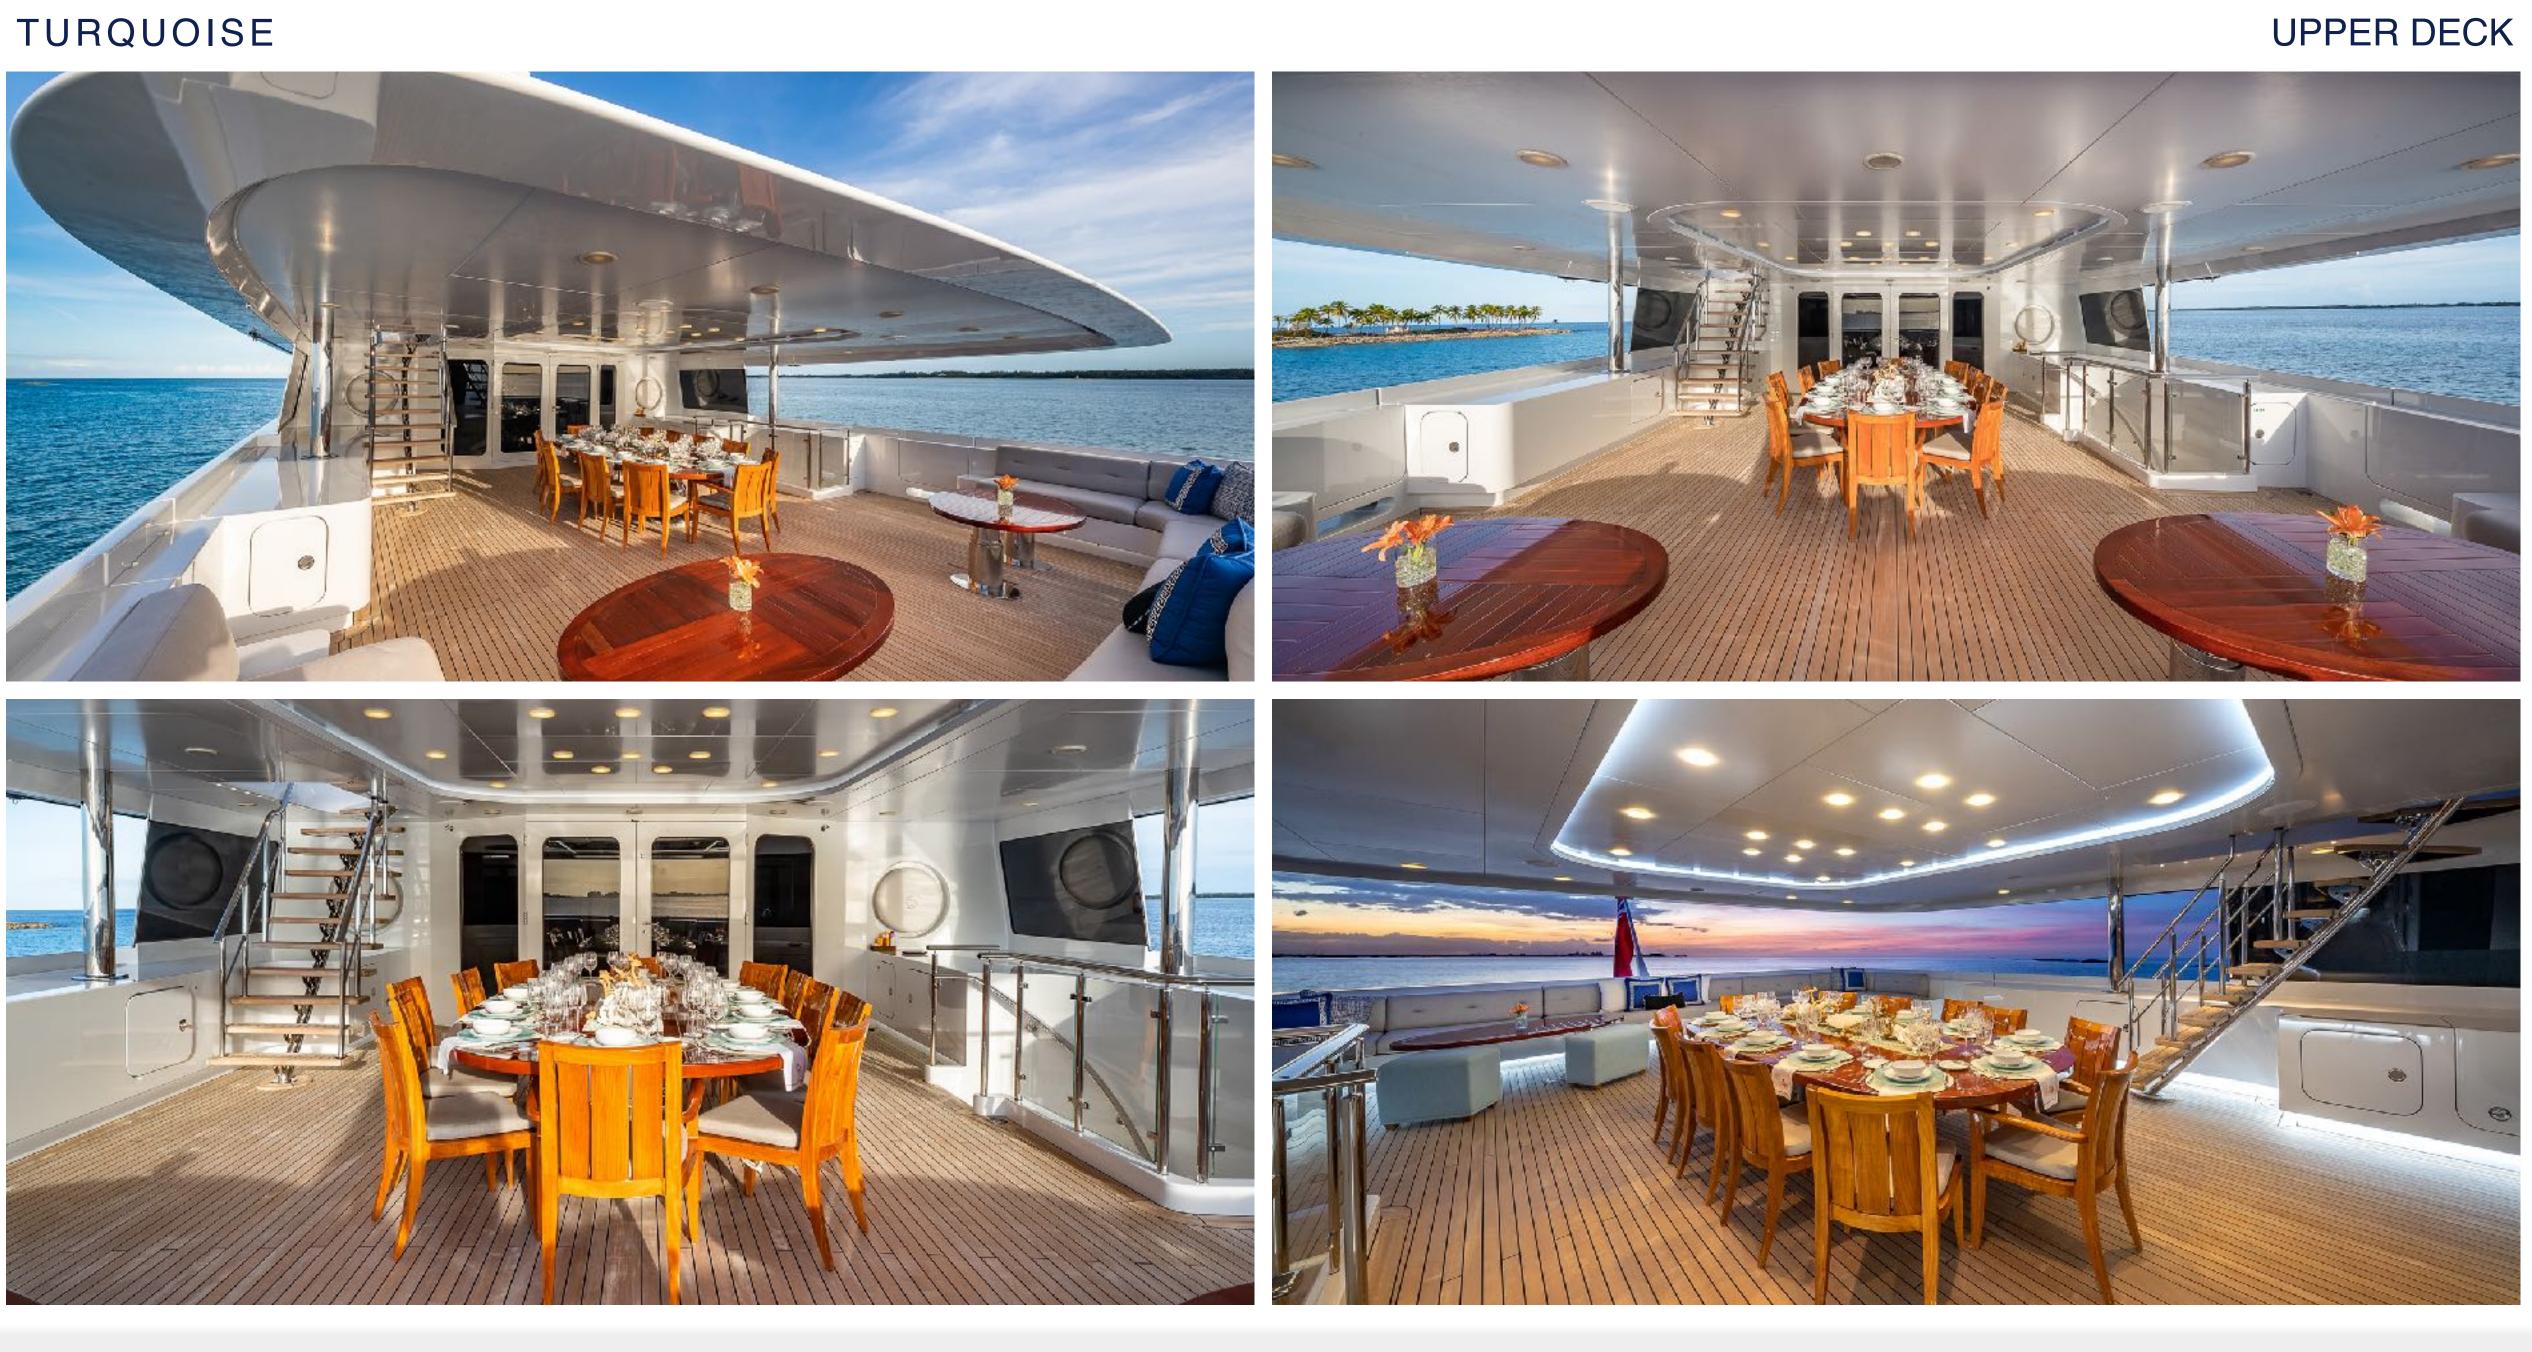

# **KEY FEATURES**

- TURQUOISE can accommodate 12 guests in 6 generous staterooms
- Interior refit 2019
- VIP Stateroom on the Main Deck
- Exciting array of water toys
- Boasting exceptional cruising comfort thanks to zero speed stabilisers and large volumes, Turquoise is perfect for longer and shorter charter itineraries alike
- Outdoor living set ups have been maximised, with spaces including the huge sun deck featuring a bar, spa pool, BBQ, Pelaton and sun loungers
- New waterslide and in-water swimming pool!