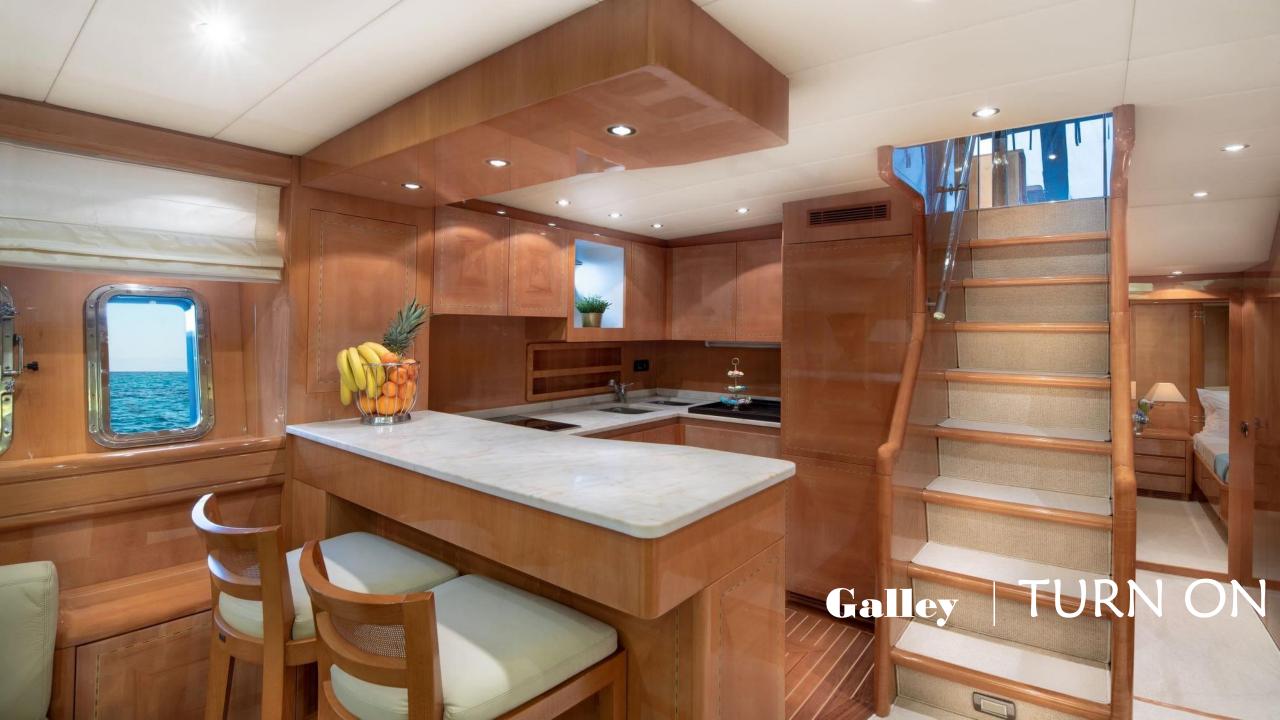

From Above | TURN ON





## TURN ON

**LENGTH:** 23,79m (78,1') **BEAM:** 5,90m (19,4') **DRAFT:** 2,57m (8,5')

**BUILD | REFIT:** 2003 | 2019

**BUILDER:** Mangusta (Overmarine)

**ENGINES:** 2 x 1,850 MTU

**GENERATORS:** 2 Kohler 17.5 KW

**CRUISING SPEED:** 34 Knots

**FUEL CONSUMPTION:** 550 Liters/hr + 135 Liters/day

generators

**BASE:** Athens, Greece

NUMBER OF GUESTS SLEEPING: 8
NUMBER OF GUESTS CRUISING: 8

**TOTAL CREW:** 3

**GUEST CABINS:** 4

**CABIN CONFIGURATION:** 1 Master with Queen bed, 1 VIP with Queen bed, 1 Twin cabin with 2 twin beds and 1

Pullman Berth , 1 Single cabin with twin bec

## **TENDER & SEA TOYS:**

1 tender NOVA MARINE 3,50m engine Mercury

175

1 Stand Up Paddle

2 Tubes

Water skis (monoski adult size and normal ski

te