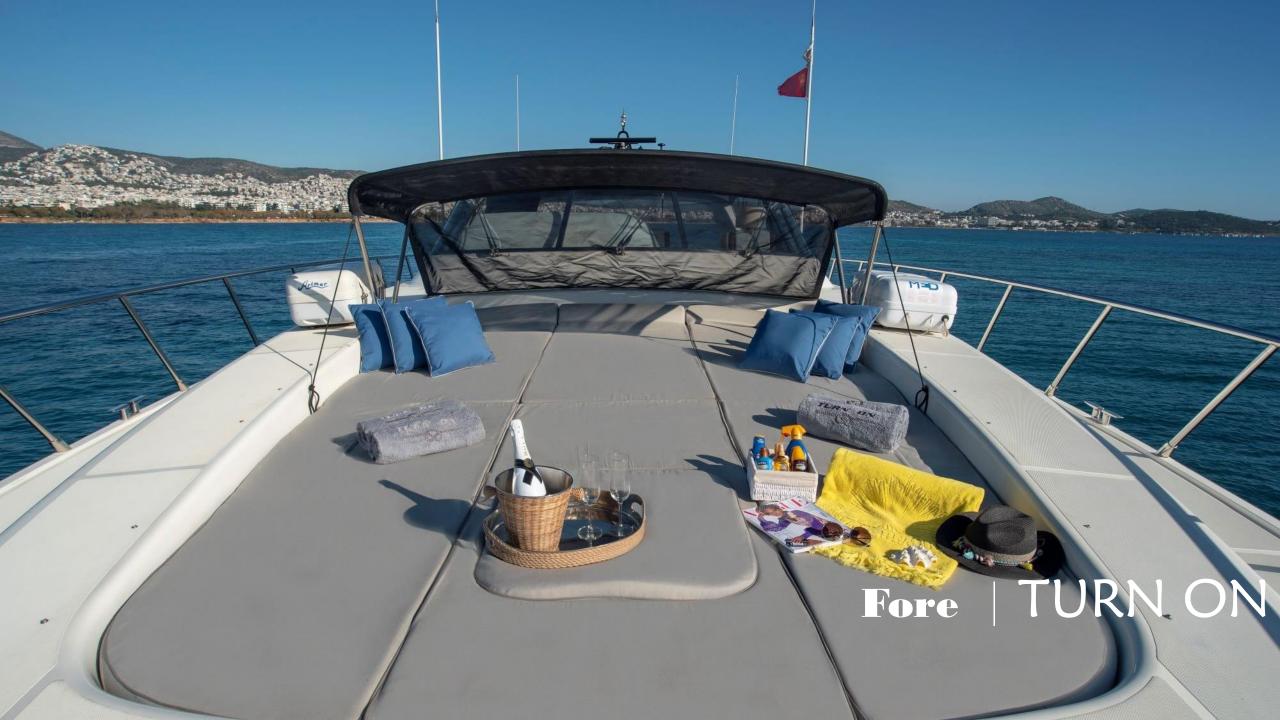

From Above | TURN ON





## TURN ON

**LENGTH:** 23,79m (78,1') **BEAM:** 5,90m (19,4') **DRAFT:** 2,57m (8,5')

**BUILD | REFIT:** 2003 | 2019

**BUILDER:** Mangusta (Overmarine)

**ENGINES:** 2 x 1,850 MTU

**GENERATORS:** 2 Kohler 17.5 KW

**CRUISING SPEED:** 34 Knots

**FUEL CONSUMPTION:** 550 Liters/hr + 135 Liters/day

generators

**BASE:** Athens, Greece

NUMBER OF GUESTS SLEEPING: 8
NUMBER OF GUESTS CRUISING: 8

**TOTAL CREW:** 3

**GUEST CABINS:** 4

**CABIN CONFIGURATION:** 1 Master with Queen bed, 1 VIP with Queen bed, 1 Twin cabin with 2 twin beds and 1

Pullman Berth , 1 Single cabin with twin bec

## **TENDER & SEA TOYS:**

1 tender NOVA MARINE 3,50m engine Mercury

175

1 Stand Up Paddle

2 Tubes

Water skis (monoski adult size and normal ski

teenage size)

Snorkel