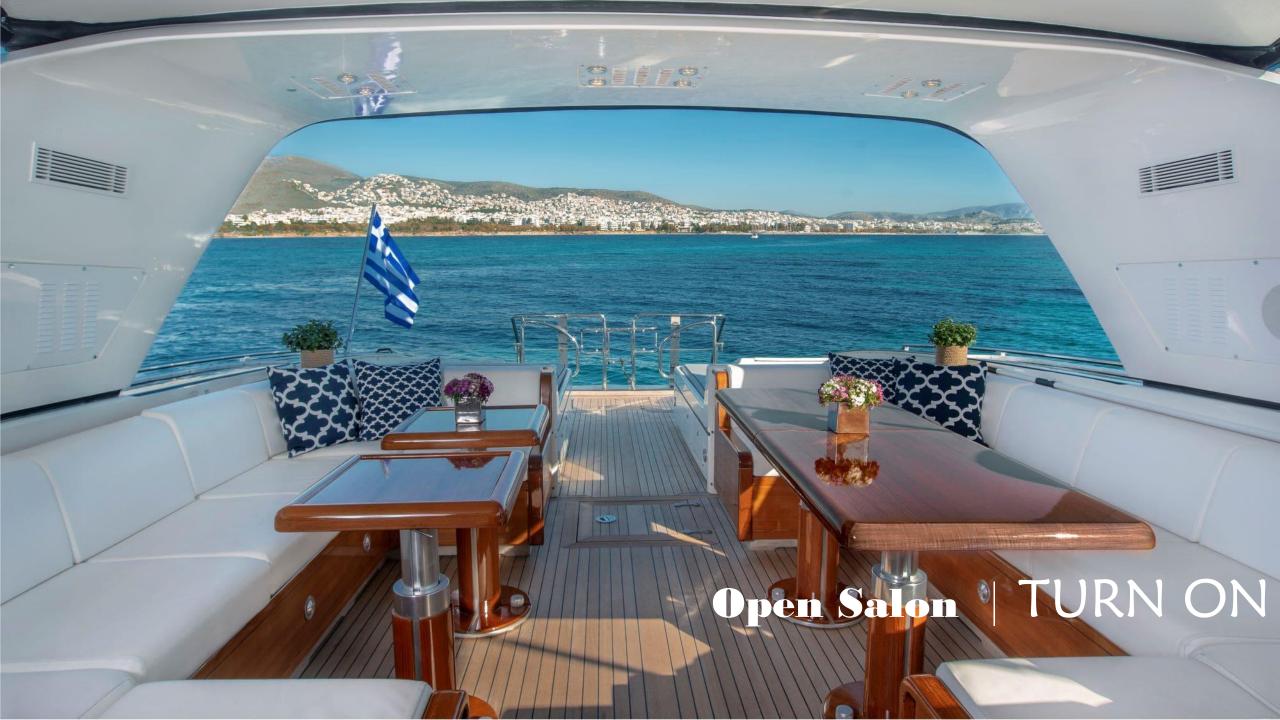

From Above | TURN ON





## TURN ON

**LENGTH:** 23,79m (78,1') **BEAM:** 5,90m (19,4') **DRAFT:** 2,57m (8,5')

**BUILD | REFIT:** 2003 | 2019

**BUILDER:** Mangusta (Overmarine)

**ENGINES:** 2 x 1,850 MTU

**GENERATORS:** 2 Kohler 17.5 KW

**CRUISING SPEED:** 34 Knots

**FUEL CONSUMPTION:** 550 Liters/hr + 135 Liters/day

generators

**BASE:** Athens, Greece

NUMBER OF GUESTS SLEEPING: 8
NUMBER OF GUESTS CRUISING: 8

**TOTAL CREW:** 3

**GUEST CABINS:** 4

**CABIN CONFIGURATION:** 1 Master with Queen bed, 1 VIP with Queen bed, 1 Twin cabin with 2 twin beds and 1

Pullman Berth , 1 Single cabin with twin bec

## **TENDER & SEA TOYS:**

1 tender NOVA MARINE 3,50m engine Mercury

175

1 Stand Up Paddle

2 Tubes

Water skis (monoski adult size an