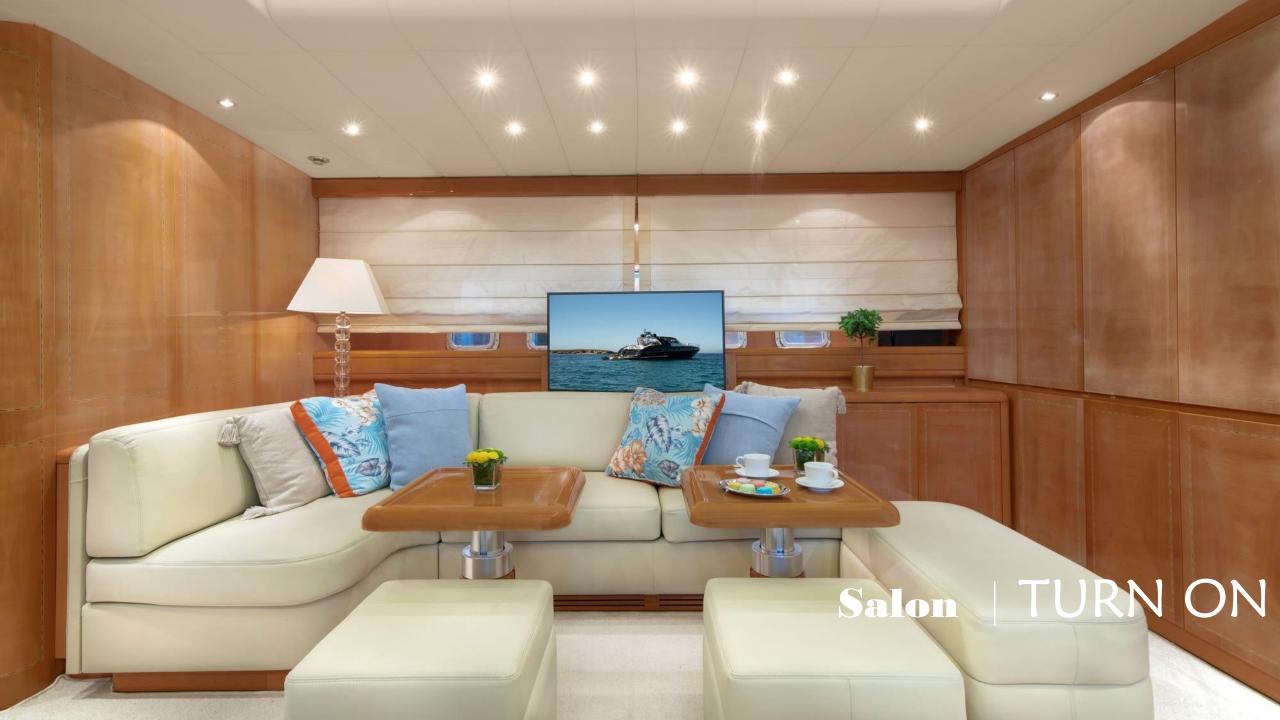

From Above | TURN ON





## TURN ON

**LENGTH:** 23,79m (78,1') **BEAM:** 5,90m (19,4') **DRAFT:** 2,57m (8,5')

**BUILD | REFIT:** 2003 | 2019

**BUILDER:** Mangusta (Overmarine)

**ENGINES:** 2 x 1,850 MTU

**GENERATORS:** 2 Kohler 17.5 KW

**CRUISING SPEED:** 34 Knots

**FUEL CONSUMPTION:** 550 Liters/hr + 135 Liters/day

generators

**BASE:** Athens, Greece

NUMBER OF GUESTS SLEEPING: 8
NUMBER OF GUESTS CRUISING: 8

**TOTAL CREW:** 3

**GUEST CABINS:** 4

**CABIN CONFIGURATION:** 1 Master with Queen bed, 1 VIP with Queen bed, 1 Twin cabin with 2 twin beds and 1

Pullman Berth , 1 Single cabin with twin bec

## **TENDER & SEA TOYS:**

1 tender NOVA MARINE 3,50m engine Mercury

175

1 Stand Up Paddle

2 Tubes

Water skis (monoski adult size and normal ski