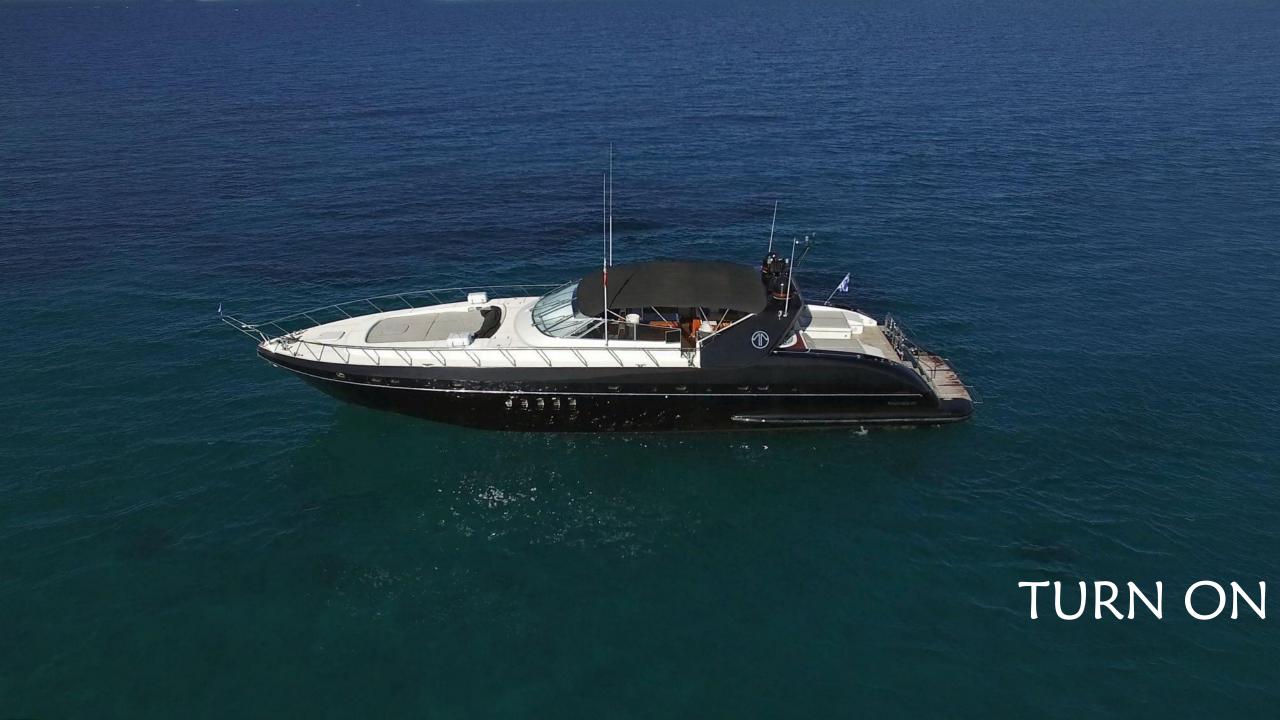

From Above | TURN ON

## TURN ON

**LENGTH:** 23,79m (78,1') **BEAM:** 5,90m (19,4') **DRAFT:** 2,57m (8,5')

**BUILD | REFIT:** 2003 | 2019

**BUILDER:** Mangusta (Overmarine)

**ENGINES:** 2 x 1,850 MTU

**GENERATORS:** 2 Kohler 17.5 KW