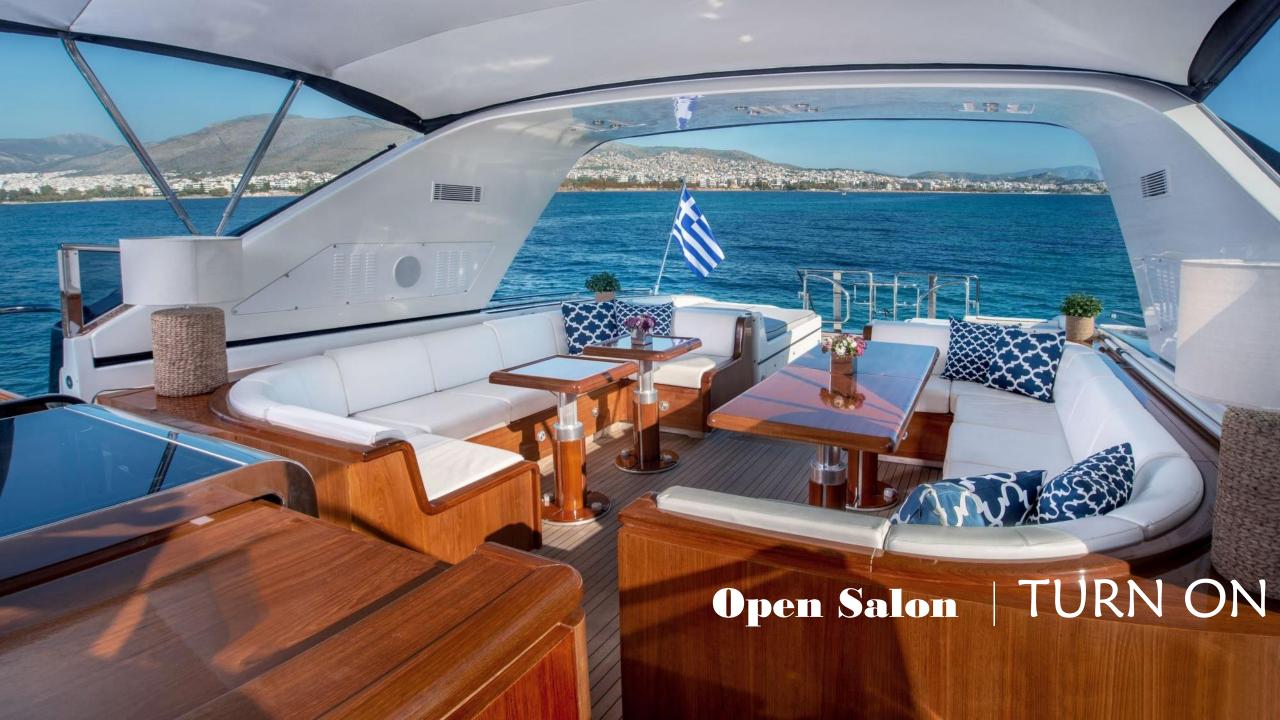

From Above | TURN ON





## TURN ON

**LENGTH:** 23,79m (78,1') **BEAM:** 5,90m (19,4') **DRAFT:** 2,57m (8,5')

**BUILD | REFIT:** 2003 | 2019

**BUILDER:** Mangusta (Overmarine)

**ENGINES:** 2 x 1,850 MTU

**GENERATORS:** 2 Kohler 17.5 KW

**CRUISING SPEED:** 34 Knots

**FUEL CONSUMPTION:** 550 Liters/hr + 135 Liters/day

generators

**BASE:** Athens, Greece

NUMBER OF GUESTS SLEEPING: 8
NUMBER OF GUESTS CRUISING: 8

**TOTAL CREW:** 3

**GUEST CABINS:** 4

**CABIN CONFIGURATION:** 1 Master with Queen bed, 1 VIP with Queen bed, 1 Twin cabin with 2 twin beds and 1

Pullman Berth , 1 Single cabin with twin bec

## **TENDER & SEA TOYS:**

1 tender NOVA MARINE 3,50m engine Mercury

175

1 Stand Up Paddle

2 Tubes

Water skis (monoski adult size