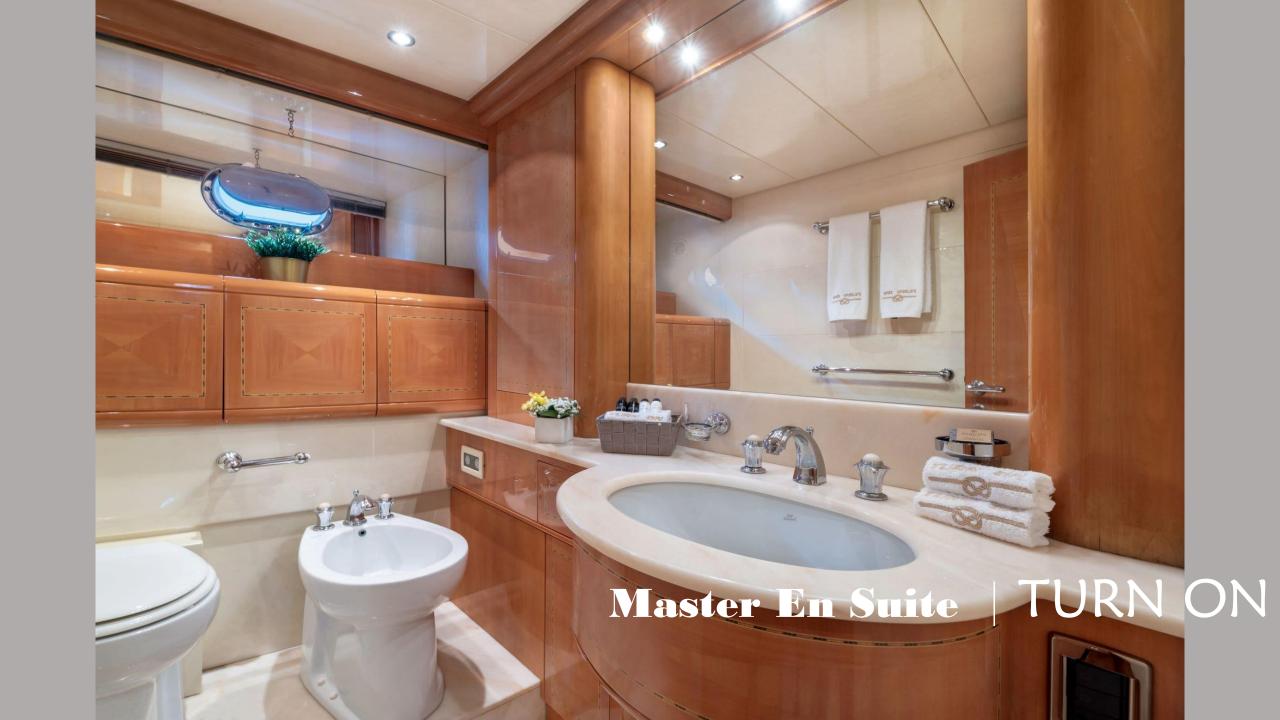

From Above | TURN ON





## TURN ON

**LENGTH:** 23,79m (78,1') **BEAM:** 5,90m (19,4') **DRAFT:** 2,57m (8,5')

**BUILD | REFIT:** 2003 | 2019

**BUILDER:** Mangusta (Overmarine)

**ENGINES:** 2 x 1,850 MTU

**GENERATORS:** 2 Kohler 17.5 KW

**CRUISING SPEED:** 34 Knots

**FUEL CONSUMPTION:** 550 Liters/hr + 135 Liters/day

generators

**BASE:** Athens, Greece

NUMBER OF GUESTS SLEEPING: 8
NUMBER OF GUESTS CRUISING: 8

**TOTAL CREW:** 3

**GUEST CABINS:** 4

**CABIN CONFIGURATION:** 1 Master with Queen bed, 1 VIP with Queen bed, 1 Twin cabin with 2 twin beds and 1

Pullman Berth , 1 Single cabin with twin bec

## **TENDER & SEA TOYS:**

1 tender NOVA MARINE 3,50m engine Mercury

175

1 Stand Up Paddle

2 Tubes

Water skis (monoski adult size and normal ski

teenage