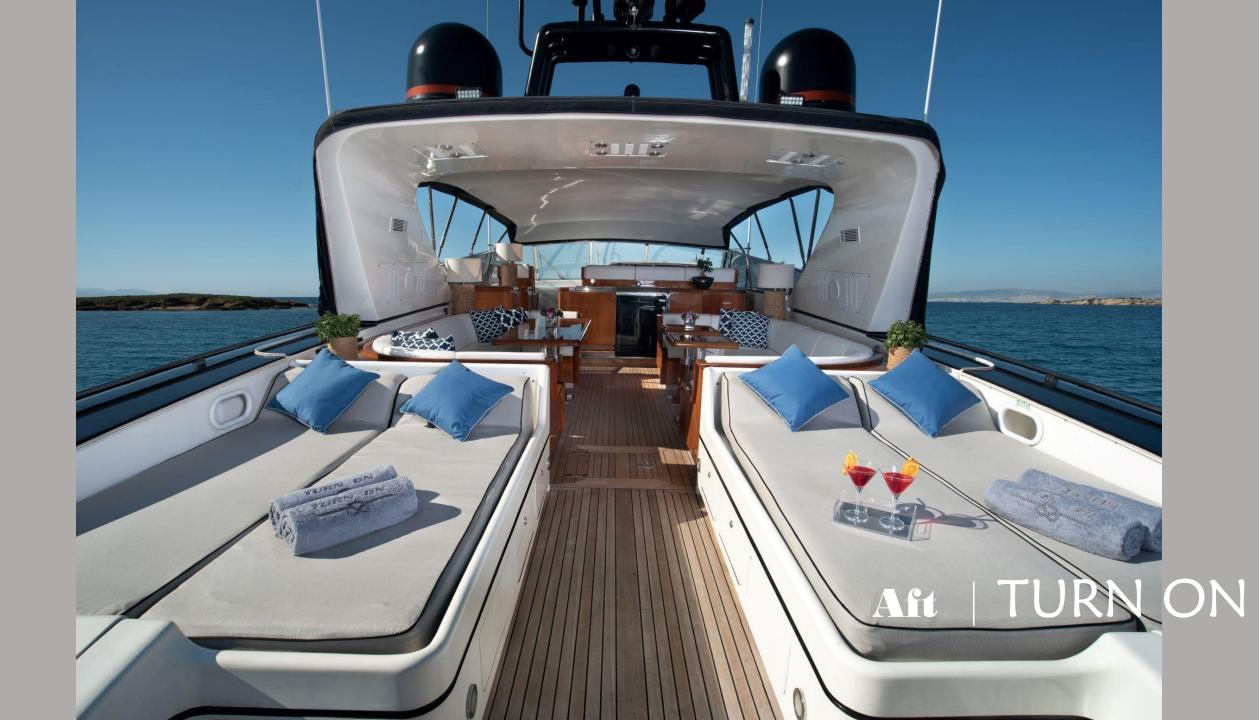

From Above | TURN ON





## TURN ON

**LENGTH:** 23,79m (78,1') **BEAM:** 5,90m (19,4') **DRAFT:** 2,57m (8,5')

**BUILD | REFIT:** 2003 | 2019

**BUILDER:** Mangusta (Overmarine)

**ENGINES:** 2 x 1,850 MTU

**GENERATORS:** 2 Kohler 17.5 KW

**CRUISING SPEED:** 34 Knots

**FUEL CONSUMPTION:** 550 Liters/hr + 135 Liters/day

generators

**BASE:** Athens, Greece

NUMBER OF GUESTS SLEEPING: 8
NUMBER OF GUESTS CRUISING: 8

**TOTAL CREW:** 3

**GUEST CABINS:** 4

**CABIN CONFIGURATION:** 1 Master with Queen bed, 1 VIP with Queen bed, 1 Twin cabin with 2 twin beds and 1

Pullman Berth , 1 Single cabin with twin bec

## **TENDER & SEA TOYS:**

1 tender NOVA MARINE 3,50m engine Mercury

175

1 Stand Up Paddle

2 Tubes

Water skis (monoski adult size and normal ski

teenage size)

Snorkelin