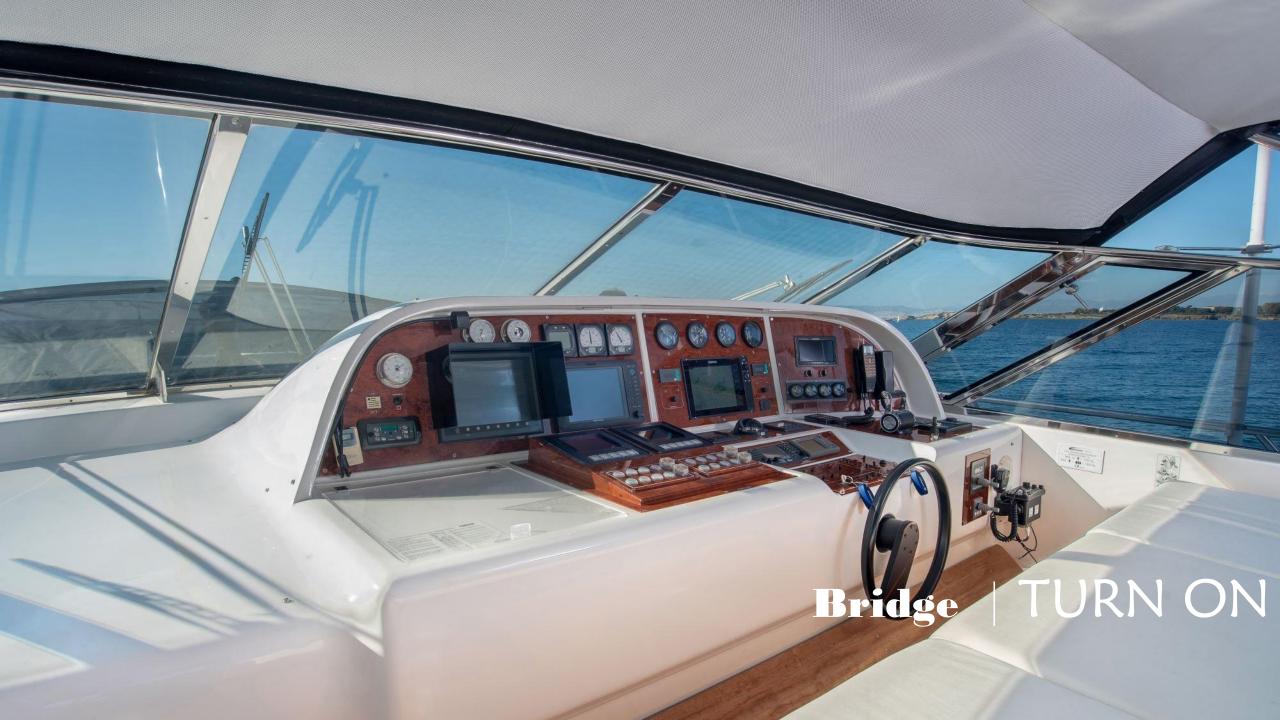

## TURN ON

**LENGTH:** 23,79m (78,1') **BEAM:** 5,90m (19,4') **DRAFT:** 2,57m (8,5')

**BUILD | REFIT:** 2003 | 2019

**BUILDER:** Mangusta (Overmarine)

**ENGINES:** 2 x 1,850 MTU

**GENERATORS:** 2 Kohler 17.5 KW