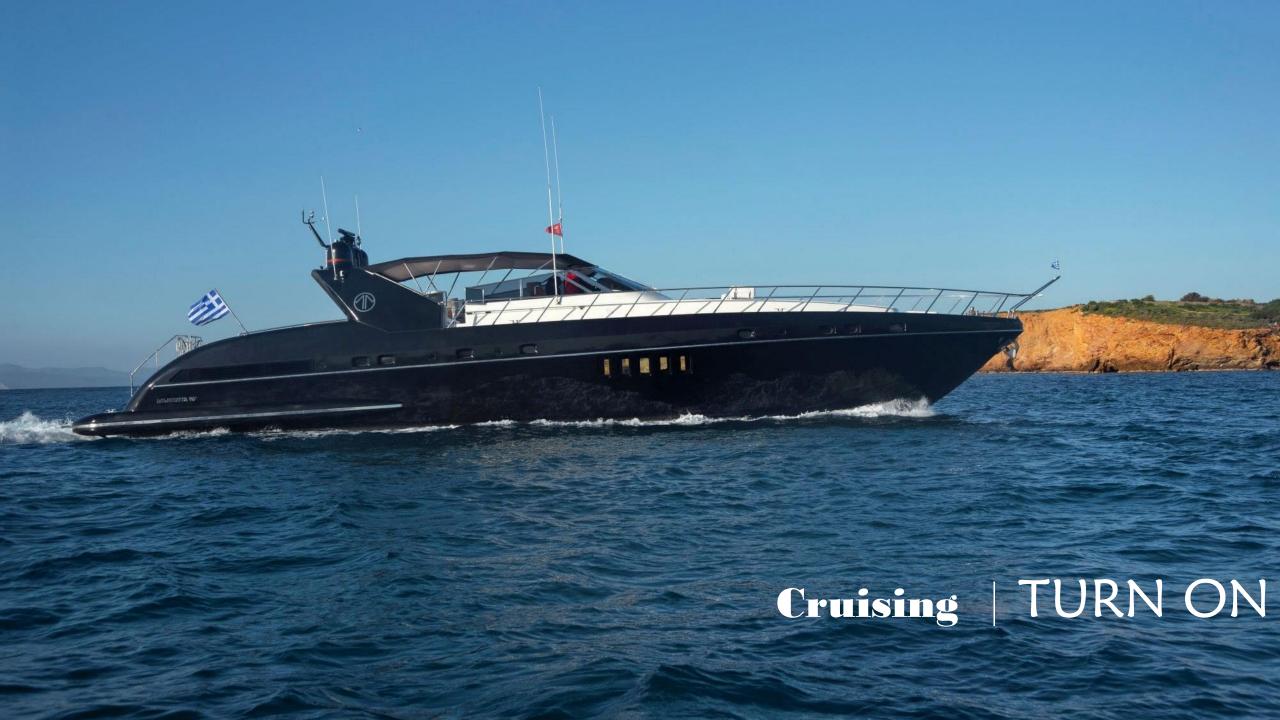

**CRUISING SPEED:** 34 Knots

**FUEL CONSUMPTION:** 550 Liters/hr + 135 Liters/day

generators

**BASE:** Athens, Greece

NUMBER OF GUESTS SLEEPING: 8
NUMBER OF GUESTS CRUISING: 8

**TOTAL CREW:** 3

**GUEST CABINS:** 4