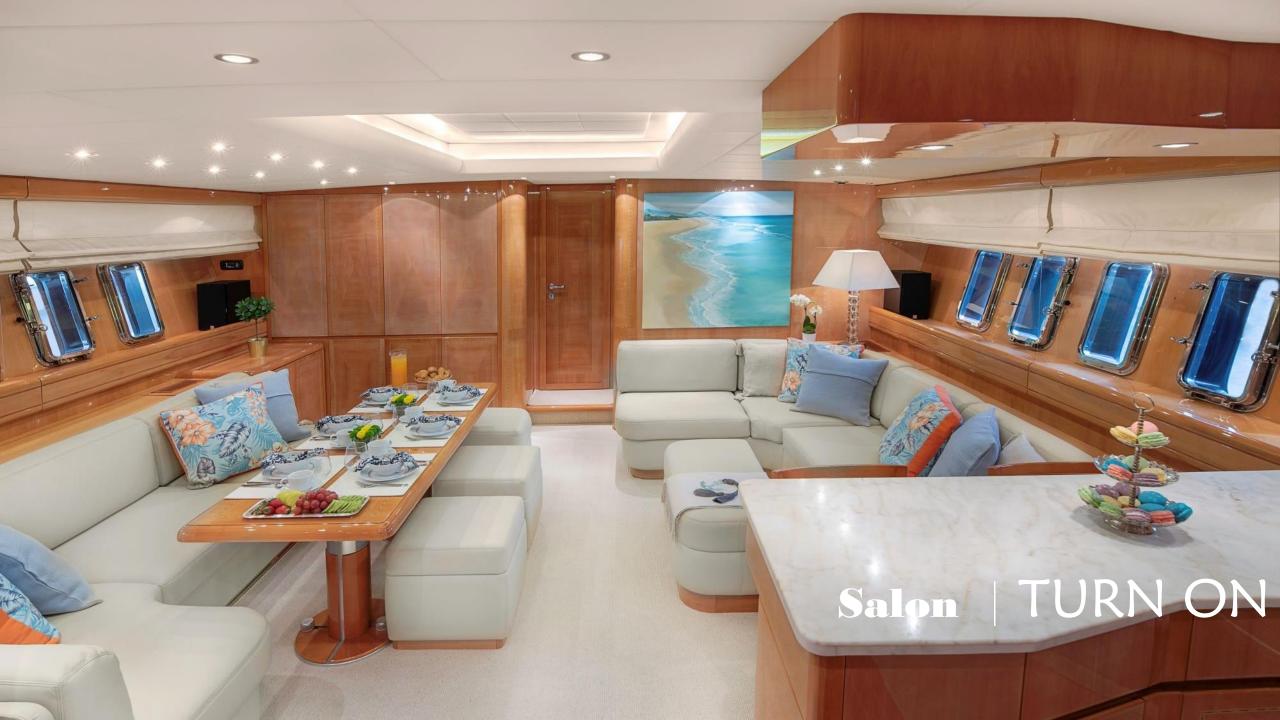

From Above | TURN ON





## TURN ON

**LENGTH:** 23,79m (78,1') **BEAM:** 5,90m (19,4') **DRAFT:** 2,57m (8,5')

**BUILD | REFIT:** 2003 | 2019

**BUILDER:** Mangusta (Overmarine)

**ENGINES:** 2 x 1,850 MTU

**GENERATORS:** 2 Kohler 17.5 KW

**CRUISING SPEED:** 34 Knots

**FUEL CONSUMPTION:** 550 Liters/hr + 135 Liters/day

generators

**BASE:** Athens, Greece

NUMBER OF GUESTS SLEEPING: 8
NUMBER OF GUESTS CRUISING: 8

**TOTAL CREW:** 3

**GUEST CABINS:** 4

**CABIN CONFIGURATION:** 1 Master with Queen bed, 1 VIP with Queen bed, 1 Twin cabin with 2 twin beds and 1

Pullman Berth , 1 Single cabin with twin bec

## **TENDER & SEA TOYS:**

1 tender NOVA MARINE 3,50m engine Mercury

175

1 Stand Up Paddle

2 Tubes

Water skis (monoski adult size and normal