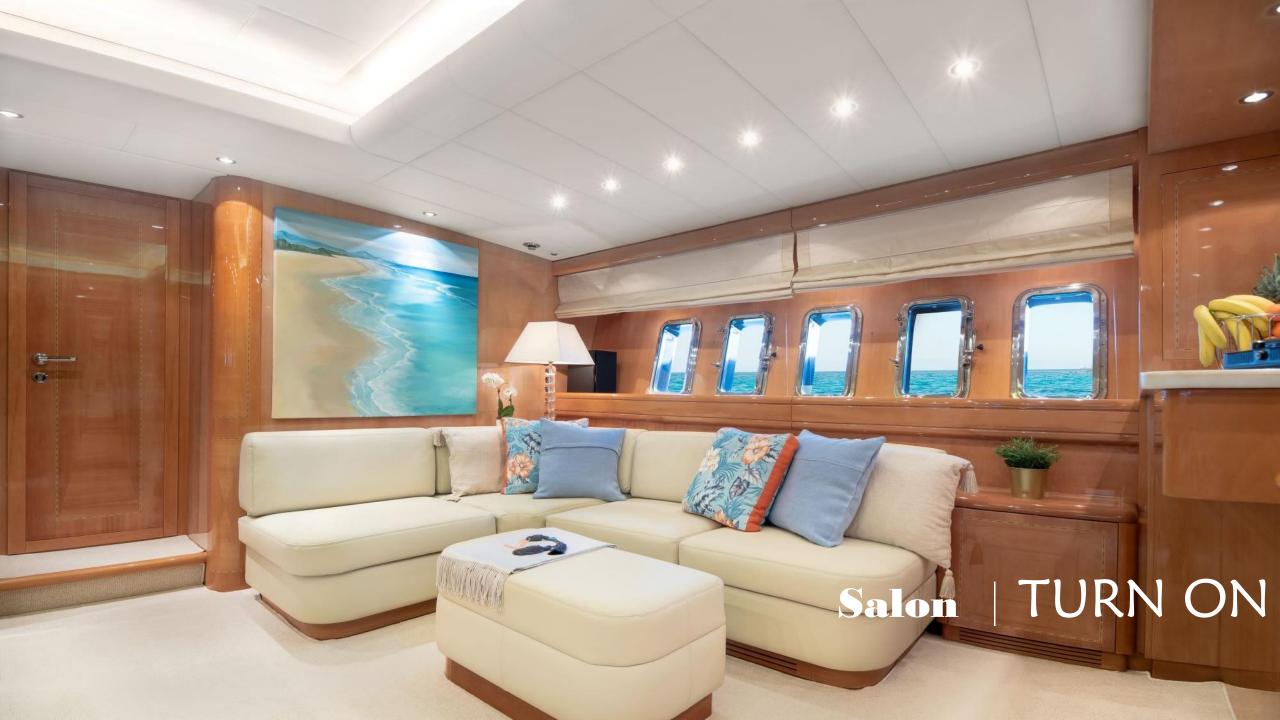

From Above | TURN ON





## TURN ON

**LENGTH:** 23,79m (78,1') **BEAM:** 5,90m (19,4') **DRAFT:** 2,57m (8,5')

**BUILD | REFIT:** 2003 | 2019

**BUILDER:** Mangusta (Overmarine)

**ENGINES:** 2 x 1,850 MTU

**GENERATORS:** 2 Kohler 17.5 KW

**CRUISING SPEED:** 34 Knots

**FUEL CONSUMPTION:** 550 Liters/hr + 135 Liters/day

generators

**BASE:** Athens, Greece

NUMBER OF GUESTS SLEEPING: 8
NUMBER OF GUESTS CRUISING: 8

**TOTAL CREW:** 3

**GUEST CABINS:** 4

**CABIN CONFIGURATION:** 1 Master with Queen bed, 1 VIP with Queen bed, 1 Twin cabin with 2 twin beds and 1

Pullman Berth , 1 Single cabin with twin bec

## **TENDER & SEA TOYS:**

1 tender NOVA MARINE 3,50m engine Mercury

175

1 Stand Up Paddle

2 Tubes

Water skis (monoski adult size and normal s