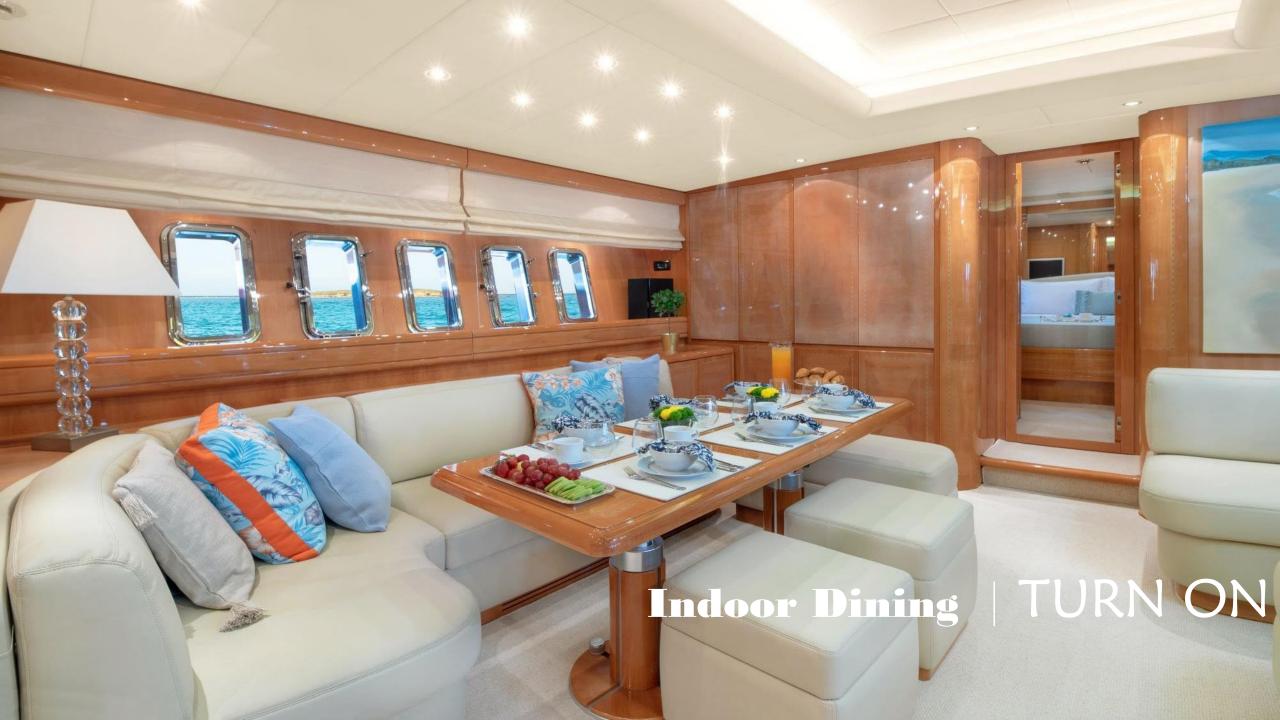

From Above | TURN ON





## TURN ON

**LENGTH:** 23,79m (78,1') **BEAM:** 5,90m (19,4') **DRAFT:** 2,57m (8,5')

**BUILD | REFIT:** 2003 | 2019

**BUILDER:** Mangusta (Overmarine)

**ENGINES:** 2 x 1,850 MTU

**GENERATORS:** 2 Kohler 17.5 KW

**CRUISING SPEED:** 34 Knots

**FUEL CONSUMPTION:** 550 Liters/hr + 135 Liters/day

generators

**BASE:** Athens, Greece

NUMBER OF GUESTS SLEEPING: 8
NUMBER OF GUESTS CRUISING: 8

**TOTAL CREW:** 3

**GUEST CABINS:** 4

**CABIN CONFIGURATION:** 1 Master with Queen bed, 1 VIP with Queen bed, 1 Twin cabin with 2 twin beds and 1

Pullman Berth , 1 Single cabin with twin bec

## **TENDER & SEA TOYS:**

1 tender NOVA MARINE 3,50m engine Mercury

175

1 Stand Up Paddle

2 Tubes

Water skis (monoski adult size and normal ski