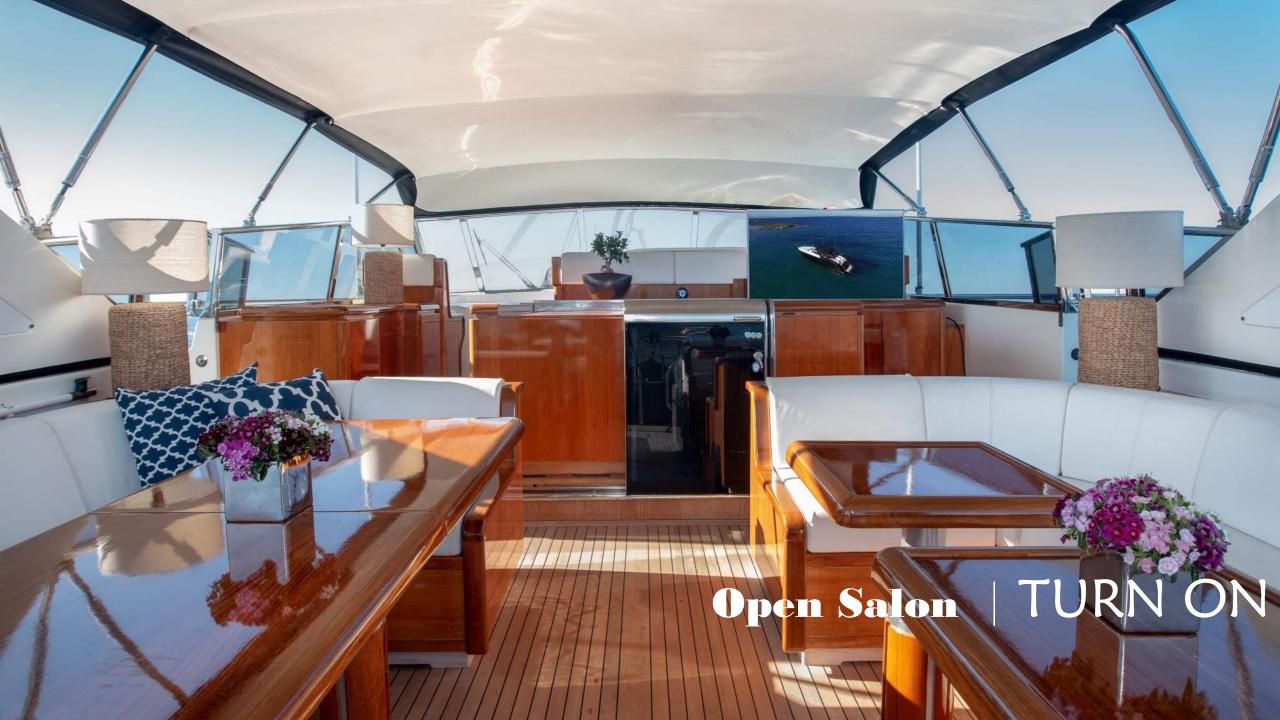

From Above | TURN ON





## TURN ON

**LENGTH:** 23,79m (78,1') **BEAM:** 5,90m (19,4') **DRAFT:** 2,57m (8,5')

**BUILD | REFIT:** 2003 | 2019

**BUILDER:** Mangusta (Overmarine)

**ENGINES:** 2 x 1,850 MTU

**GENERATORS:** 2 Kohler 17.5 KW

**CRUISING SPEED:** 34 Knots

**FUEL CONSUMPTION:** 550 Liters/hr + 135 Liters/day

generators

**BASE:** Athens, Greece

NUMBER OF GUESTS SLEEPING: 8
NUMBER OF GUESTS CRUISING: 8

**TOTAL CREW:** 3

**GUEST CABINS:** 4

**CABIN CONFIGURATION:** 1 Master with Queen bed, 1 VIP with Queen bed, 1 Twin cabin with 2 twin beds and 1

Pullman Berth , 1 Single cabin with twin bec

## **TENDER & SEA TOYS:**

1 tender NOVA MARINE 3,50m engine Mercury

175

1 Stand Up Paddle

2 Tubes

Water skis (monoski adult size and