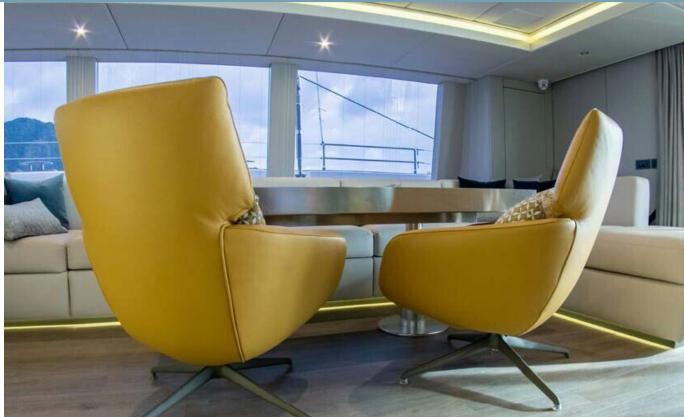

The open-plan main salon is a sociable space where guests can lounge on the in-built sofa or leather armchairs or catch up over a drink at the sit-up galley island, which doubles as a bar, while the expert crew of four whips up cocktails and delicious food.