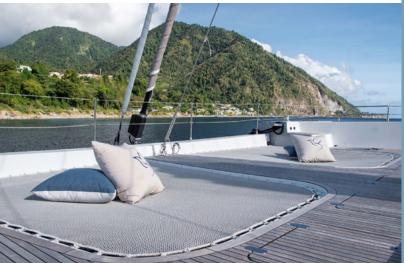

Up on the flybridge, there is a large sunbed for those who want a slice of the action when underway, as well as a dining table with long sofa and chairs. The hub of outdoor socializing is undoubtedly the fore deck, which acts as a sun deck, with a pair of oversized daybeds plus a generous sunken observation sofa.