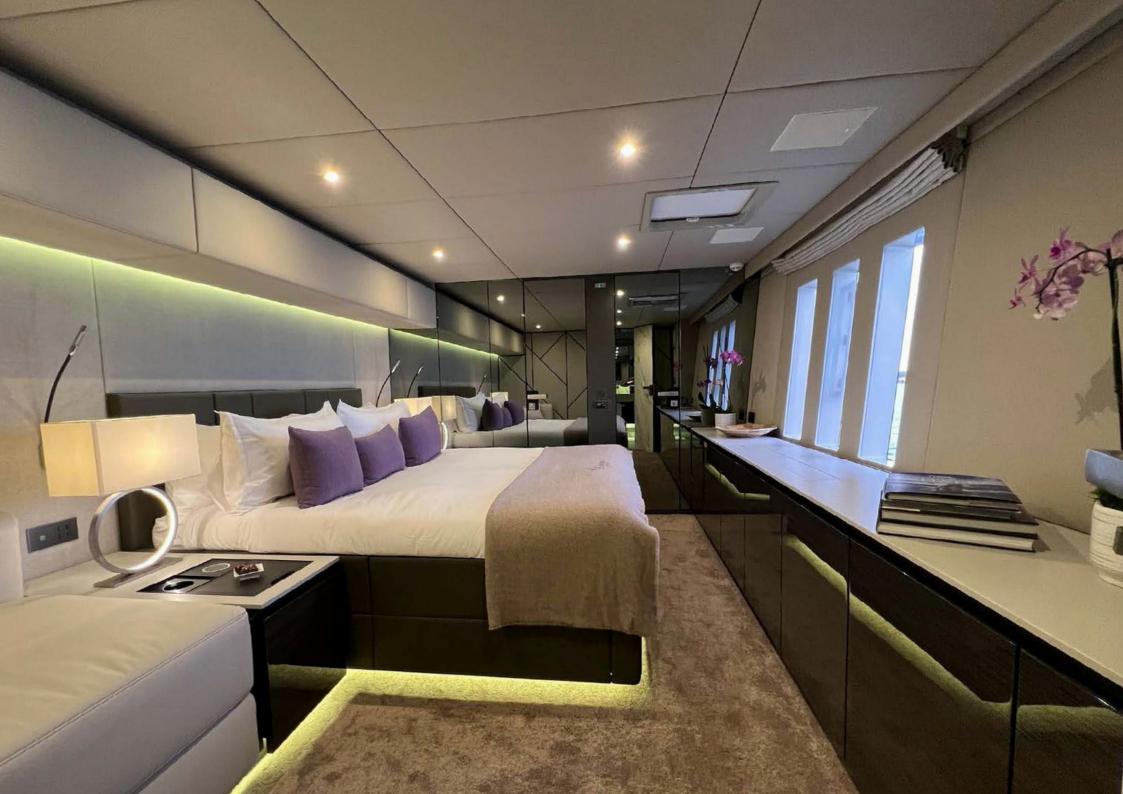

TURKISH DELIGHT can accommodate eight guests across four cabins, including a master cabin with sea views from the king-sized bed, a plush marble bathroom and a dressing room. The remaining three double cabins all have queen-sized beds, are connected to the yacht's Yamaha sound system and come with their own TV.