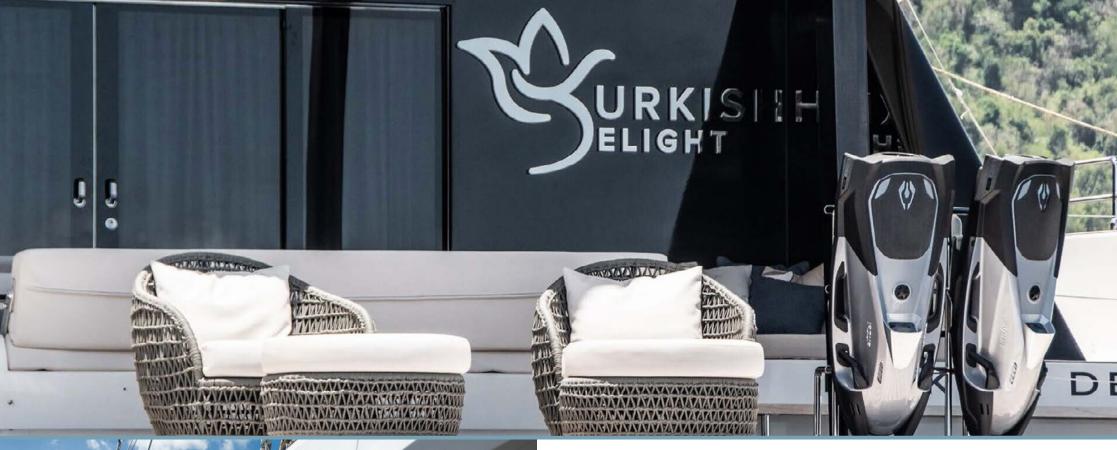

Out on deck, there is a flexible alfresco dining area on the main deck aft, plus a boarding area for accessing the Williams Sportjet 520 tender for shore excursions or high-adrenalin fun on one of the many water toys and water sports accessories, including a Lift E-foil, a Radinn E-surfboard, a pair of iAqua Sea Darts, a Smartkat inflatable sailing catamaran, waterskis and dive gear.

#### **TENDERS & TOYS**

1 x Williams Sportjet 520 tender 1 x Lift E-foil 1 x Radinn E-surfboard 2 x iAqua Sea darts 1 x SmartKat catamaran Waterskis Wakeboard Surfboard Paddleboard Dive compressor 4 x Tanks Weights