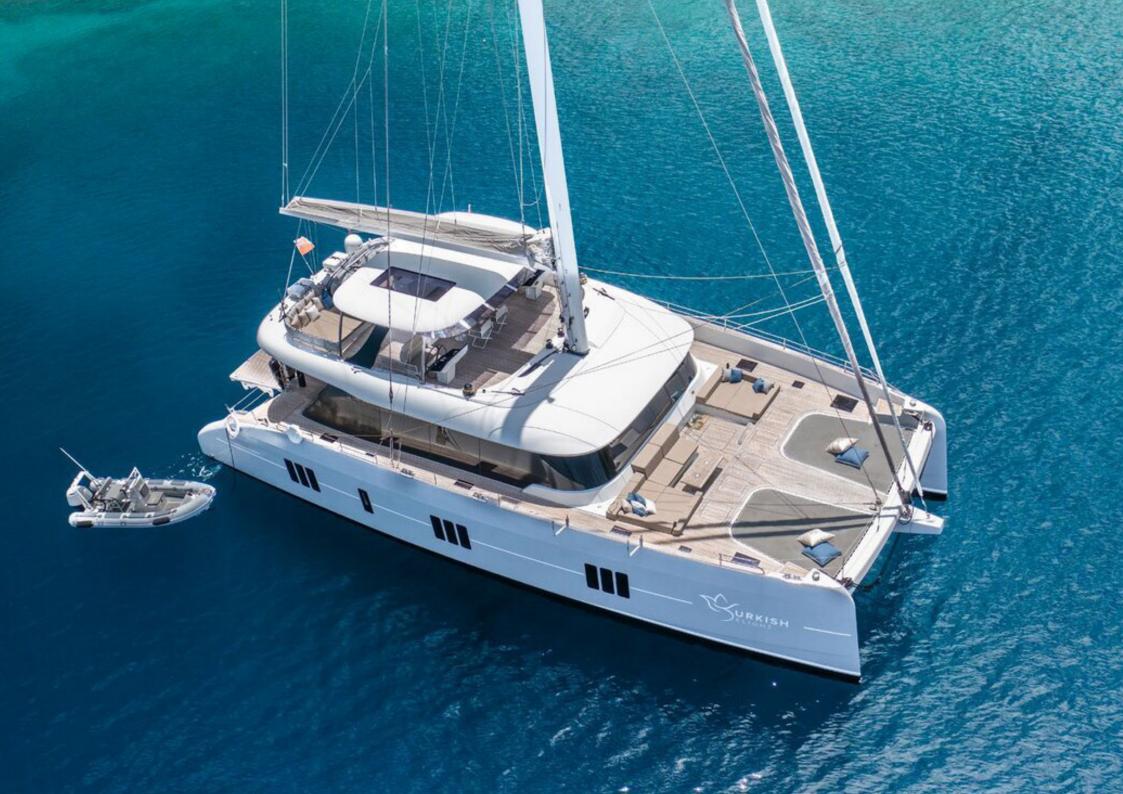

# Turkish Delight

E-BROCHURE

The 24m 2019 Sunreef yacht TURKISH DELIGHT, refitted in 2022, is a modern, stylish yacht, which blends indoor and outdoor living effortlessly. TURKISH DELIGHT offers barefoot luxury to its guests with contemporary, spacious interiors and a shallow draught that allows it to reach anchorages that are inaccessible to many.

Out on deck, there is a flexible alfresco dining area on the main deck aft, plus a boarding area for accessing the Williams Sportjet 520 tender for shore excursions or high-adrenalin fun on one of the many water toys and water sports accessories, including a Lift E-foil, a Radinn E-surfboard, a pair of iAqua Sea Darts, a Smartkat inflatable sailing catamaran, waterskis and dive gear.

Up on the flybridge, there is a large sunbed for those who want a slice of the action when underway, as well as a dining table with long sofa and chairs. The hub of outdoor socializing is undoubtedly the fore deck, which acts as a sun deck, with a pair of oversized daybeds plus a generous sunken observation sofa.

#### MAIN CHARACTERISTICS

Builder: Sunreef Yachts LOA: 24.38m (80') Crew: Up to 4 Built: 2019 Refit: 2022 Accommodation: 8 guests in 4 cabins Cabin configuration: 4 doubles Speed: 12 knots