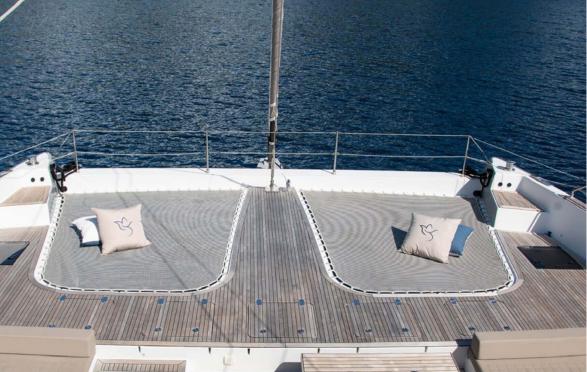

Up on the flybridge, there is a large sunbed for those who want a slice of the action when underway, as well as a dining table with long sofa and chairs. The hub of outdoor socializing is undoubtedly the fore deck, which acts as a sun deck, with a pair of oversized daybeds plus a generous sunken observation sofa.