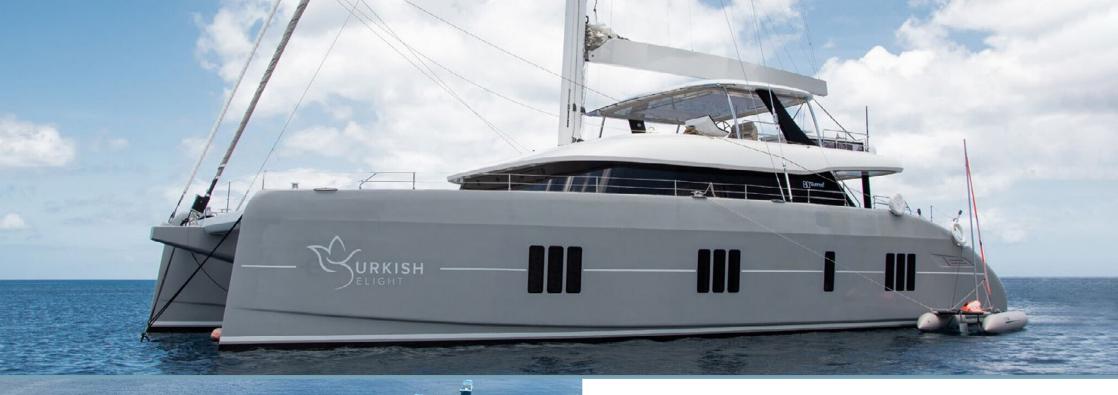

#### MAIN CHARACTERISTICS

Builder: Sunreef Yachts LOA: 24.38m (80') Crew: Up to 4 Built: 2019 Refit: 2022 Accommodation: 8 guests in 4 cabins Cabin configuration: 4 doubles Speed: 12 knots