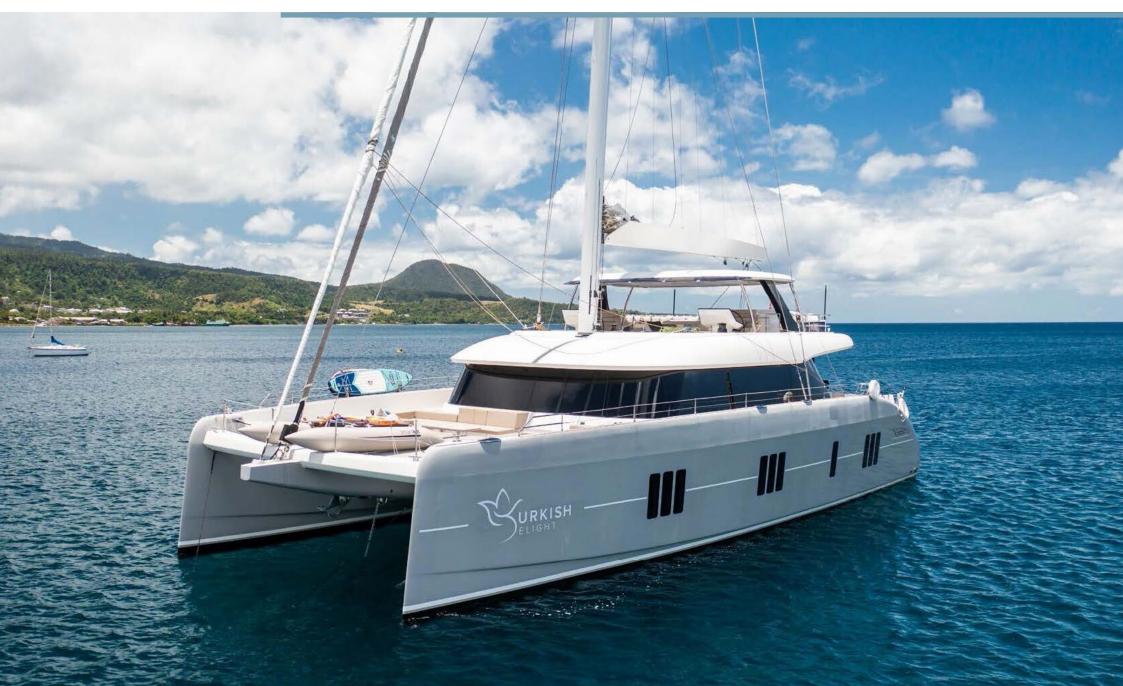

# Turkish Delight

E-BROCHURE

The 24m 2019 Sunreef yacht TURKISH DELIGHT, refitted in 2022, is a modern, stylish yacht, which blends indoor and outdoor living effortlessly. TURKISH DELIGHT offers barefoot luxury to its guests with contemporary, spacious interiors and a shallow draught that allows it to reach anchorages that are inaccessible to many.

Up on the flybridge, there is a large sunbed for those who want a slice of the action when underway, as well as a dining table with long sofa and chairs. The hub of outdoor socializing is undoubtedly the fore deck, which acts as a sun deck, with a pair of oversized daybeds plus a generous sunken observation sofa.