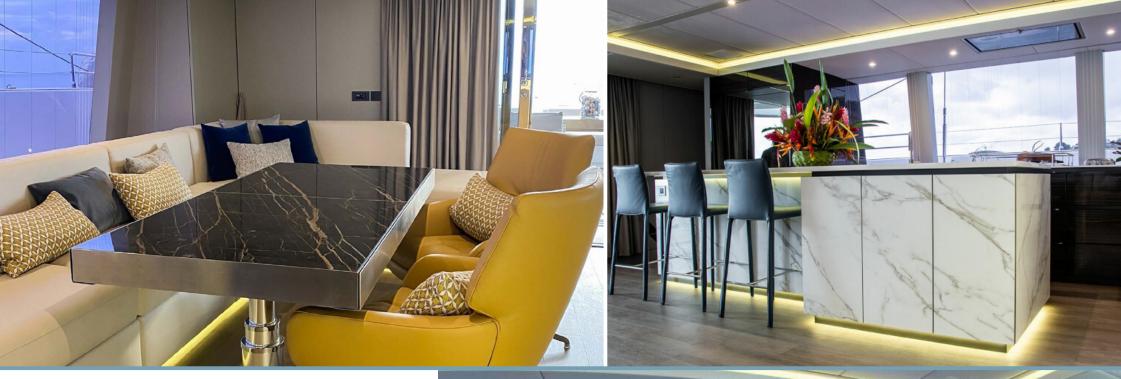

The open-plan main salon is a sociable space where guests can lounge on the in-built sofa or leather armchairs or catch up over a drink at the sit-up galley island, which doubles as a bar, while the expert crew of four whips up cocktails and delicious food.