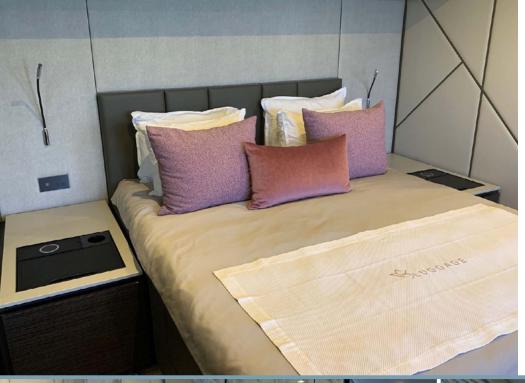

TURKISH DELIGHT can accommodate eight guests across four cabins, including a master cabin with sea views from the king-sized bed, a plush marble bathroom and a dressing room. The remaining three double cabins all have queen-sized beds, are connected to the yacht's Yamaha sound system and come with their own TV.