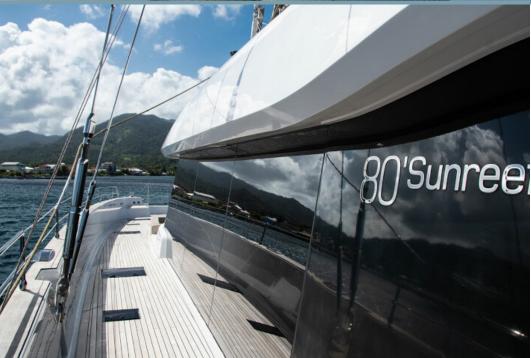

# Turkish Delight

E-BROCHURE

The 24m 2019 Sunreef yacht TURKISH DELIGHT, refitted in 2022, is a modern, stylish yacht, which blends indoor and outdoor living effortlessly. TURKISH DELIGHT offers barefoot luxury to its guests with contemporary, spacious interiors and a shallow draught that allows it to reach anchorages that are inaccessible to many.