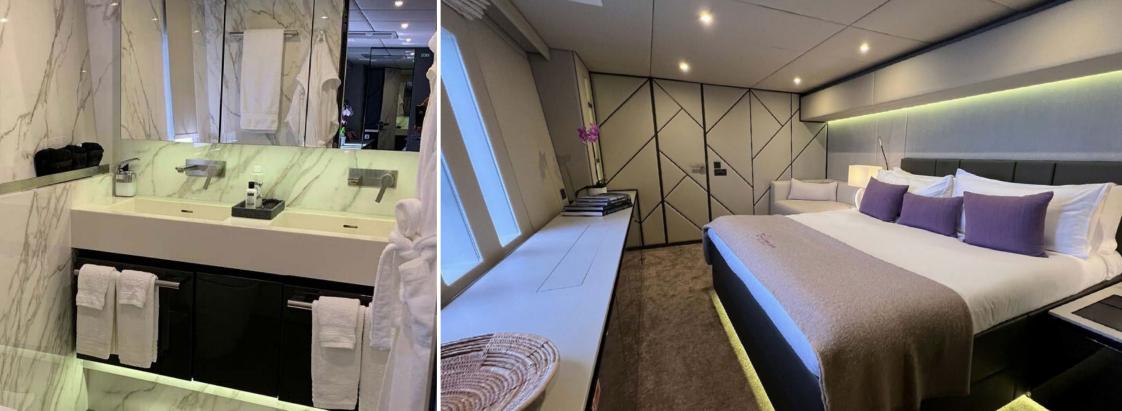

TURKISH DELIGHT can accommodate eight guests across four cabins, including a master cabin with sea views from the king-sized bed, a plush marble bathroom and a dressing room. The remaining three double cabins all have queen-sized beds, are connected to the yacht's Yamaha sound system and come with their own TV.