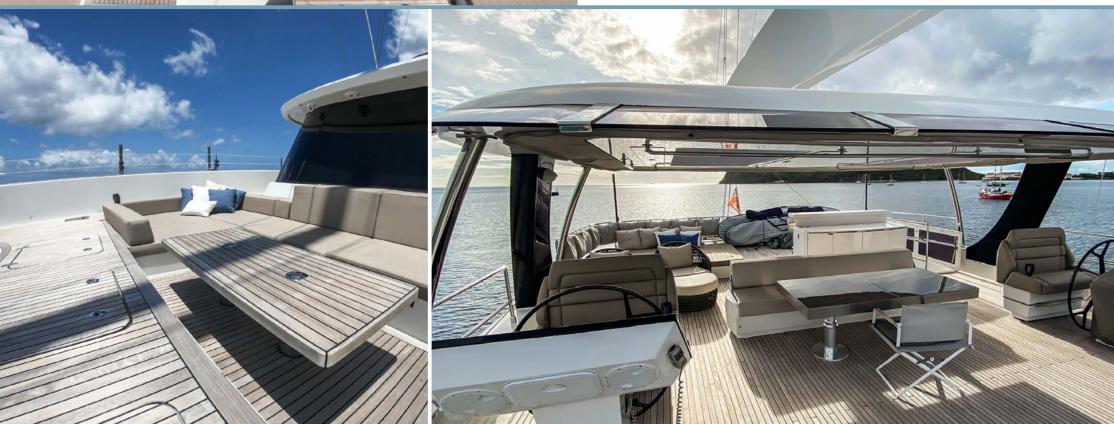

Out on deck, there is a flexible alfresco dining area on the main deck aft, plus a boarding area for accessing the Williams Sportjet 520 tender for shore excursions or high-adrenalin fun on one of the many water toys and water sports accessories, including a Lift E-foil, a Radinn E-surfboard, a pair of iAqua Sea Darts, a Smartkat inflatable sailing catamaran, waterskis and dive gear.

Up on the flybridge, there is a large sunbed for those who want a slice of the action when underway, as well as a dining table with long sofa and chairs. The hub of outdoor socializing is undoubtedly the fore deck, which acts as a sun deck, with a pair of oversized daybeds plus a generous sunken observation sofa.