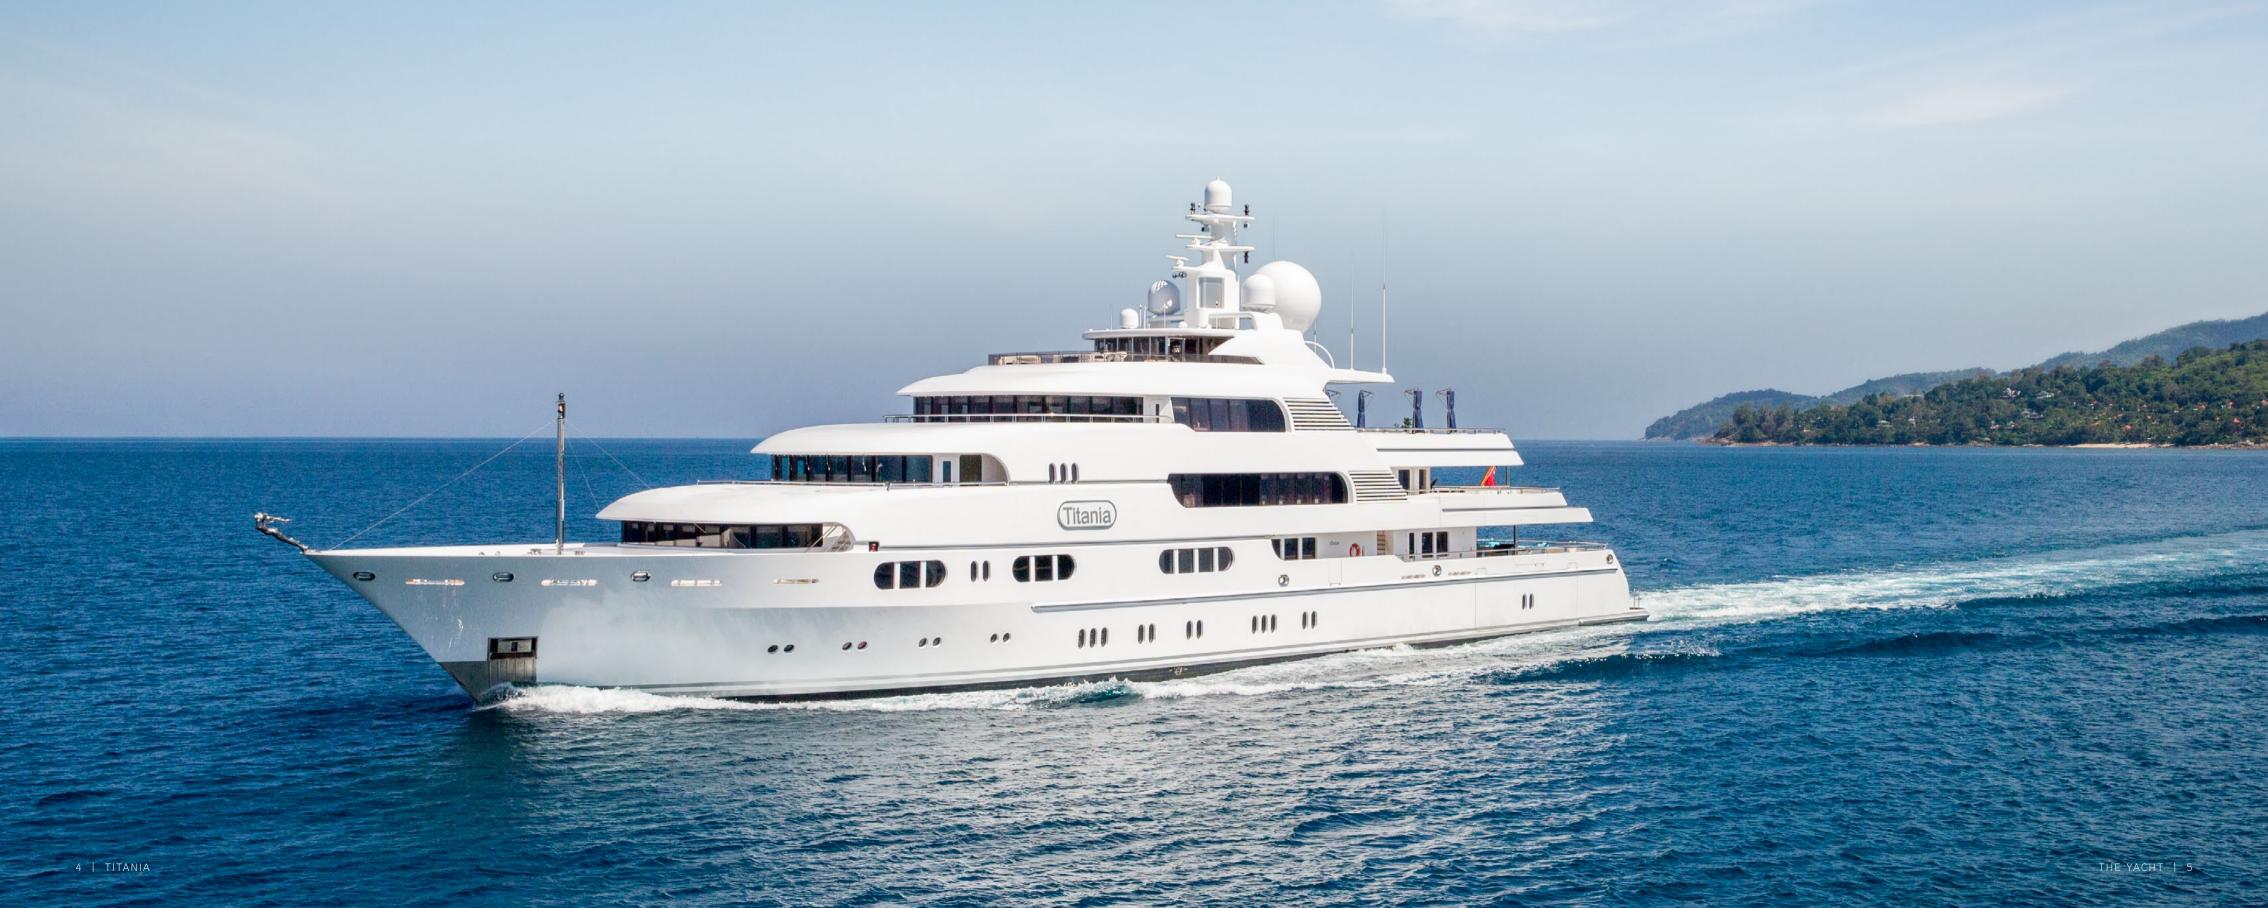

# TITANIA

This spectacular 73m (239.5ft) motor yacht is one of the most distinctive charter yachts on the market, boasting an abundance of space both interior and exterior as well as a vast array of amenities to ensure exciting and unforgettable cruising vacations.

Titania underwent a major refit in 2012 which saw a stern extension and the creation of the luxurious upper deck master suite, a new gym and state-of-the-art beach club.