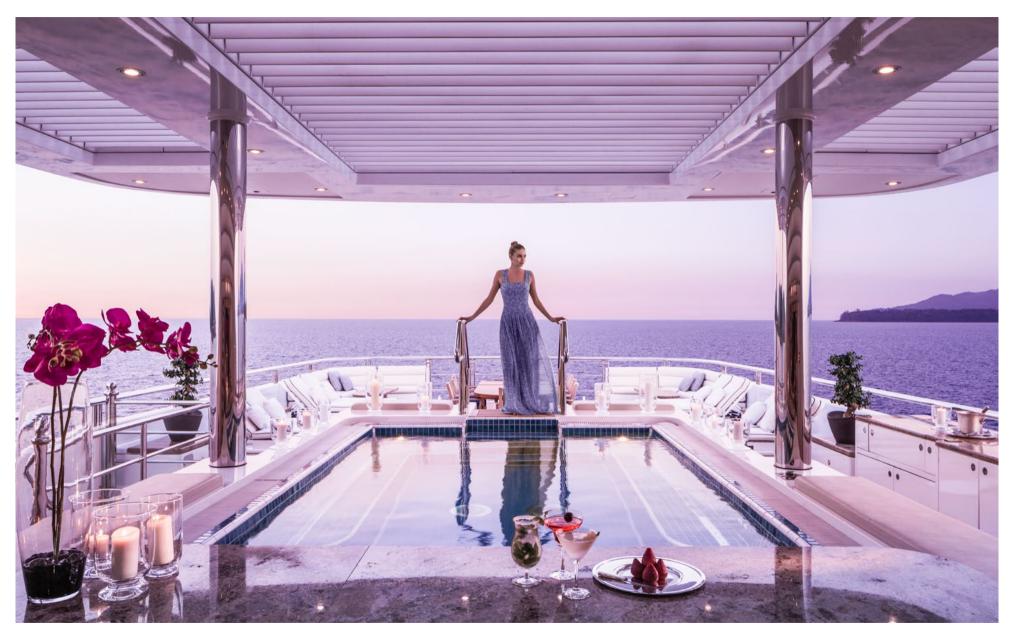

Glass gym with panoramic views and your very own personal trainer

Spectacular pool with swim up bar

Elevator from lower deck to upper deck

Endless selection of watertoys, including a huge water park deployed from the beach club