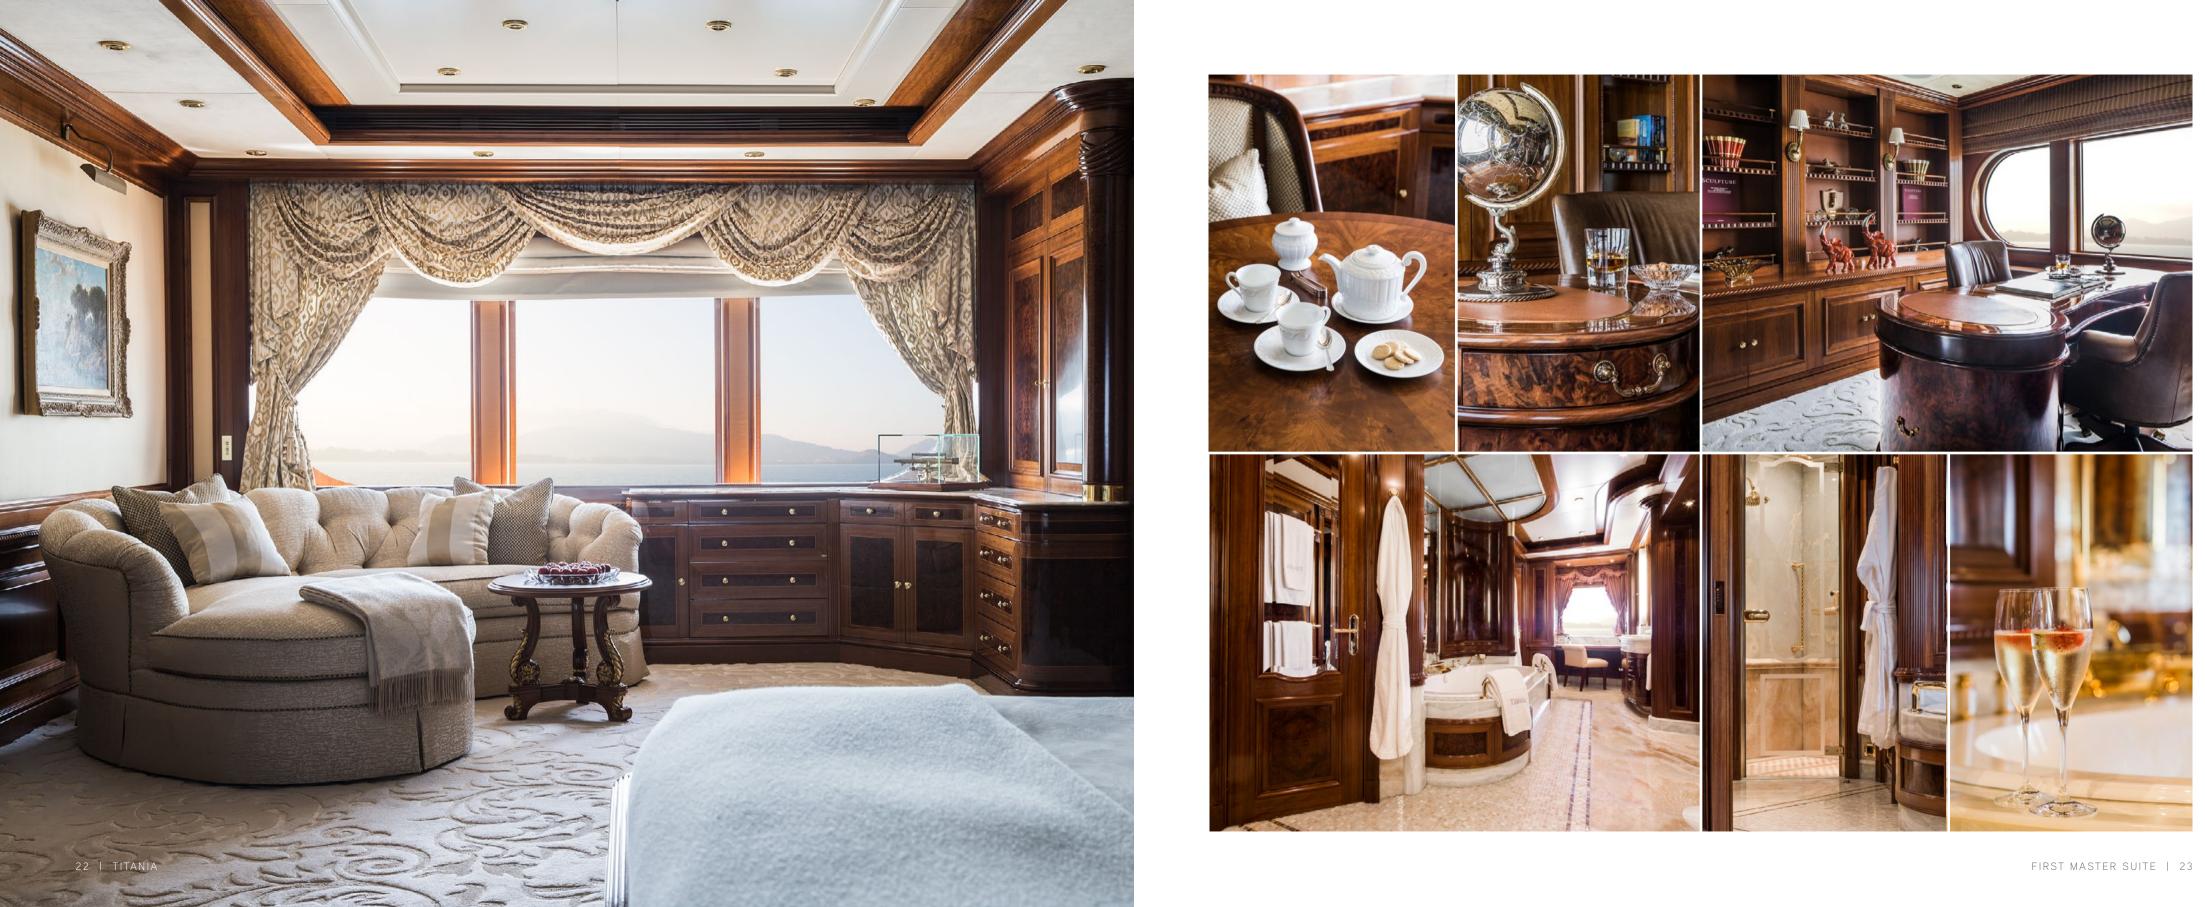

Titania underwent a major refit in 2012 which saw a stern extension and the creation of the luxurious upper deck master suite, a new gym and state-of-the-art beach club.

### KEY FEATURES

Superlative accommodation with two equally breathtaking master suites

Enjoy the ultimate wellness experience with a massage room & beauty salon, equipped with a trained on board masseuse, beautician and hairdresser