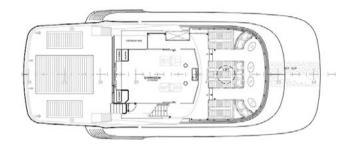

|
| CREW                       | 20                                                                                                                                                                                                                                                                                                                                             |
| CREW<br>WATERSPORTS & TOYS | 20<br>YAMAHA Superjet stand up jet ski<br>Kawasaki SX-R 800 stand up jet ski<br>2 x Seadoo RXP two seater waverunner<br>2 x Kayaks<br>2 x Sailing dinghies<br>2 x Seabob F7's<br>2 x Stand up paddleboards<br>Wakeboards and water skis<br>Towable inflatables<br>Scuba equipment<br>Snorkeling equipment<br>Inflatable water park<br>Bicycles |

## DECK PLANS

SUN DECK