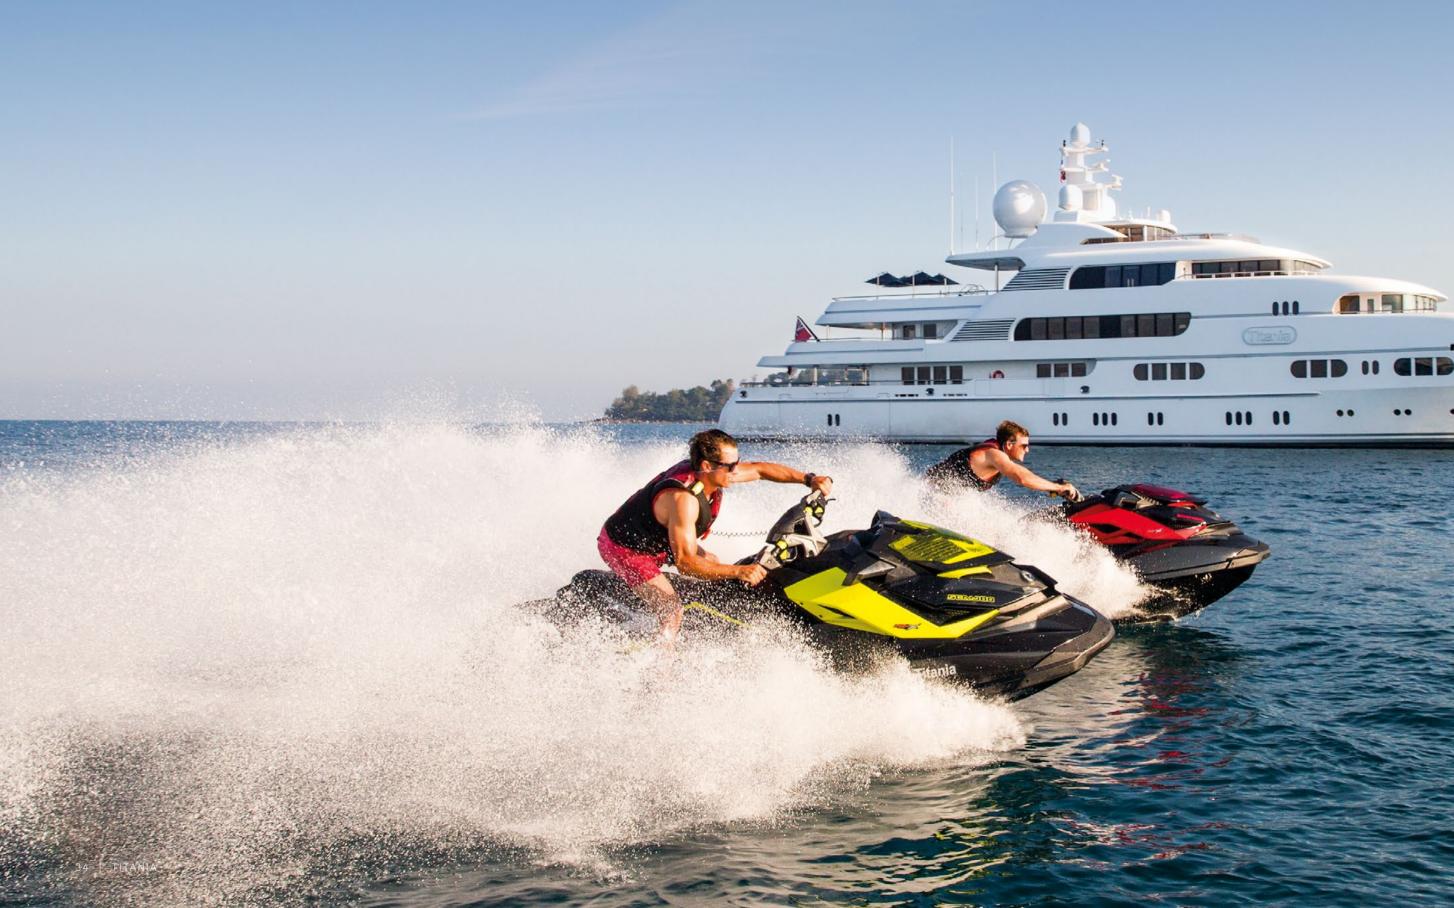

ting and unforgettable cruising vacations.

Titania underwent a major refit in 2012 which saw a stern extension and the creation of the luxurious upper deck master suite, a new gym and state-of-the-art beach club.

### KEY FEATURES

Superlative accommodation with two equally breathtaking master suites

Enjoy the ultimate wellness experience with a massage room & beauty salon, equipped with a trained on board masseuse, beautician and hairdresser

Glass gym with panoramic views and your very own personal trainer

Spectacular pool with swim up bar

Elevator from lower deck to upper deck

Endless selection of watertoys, including a huge water park deployed from the beach club

Zero speed stabilisers









# RELAX IN











# EXCELLENT FOR TAINING











1

-----

0



















# ACTION-PACKED WATERSPORTS

WATERSPORTS & TOYS |

# EXTENSIVE AQUA PARK

TTEL

100



### TECHNICAL SPECIFICATION

| LENGTH                     | 73m (239.5ft)                                                                                                                                                                                                                                                                                                                                  |
|----------------------------|--------------------------------------------------------------------------------------------------------------------------------------------------------------------------------------------------------------------------------------------------------------------------------------------