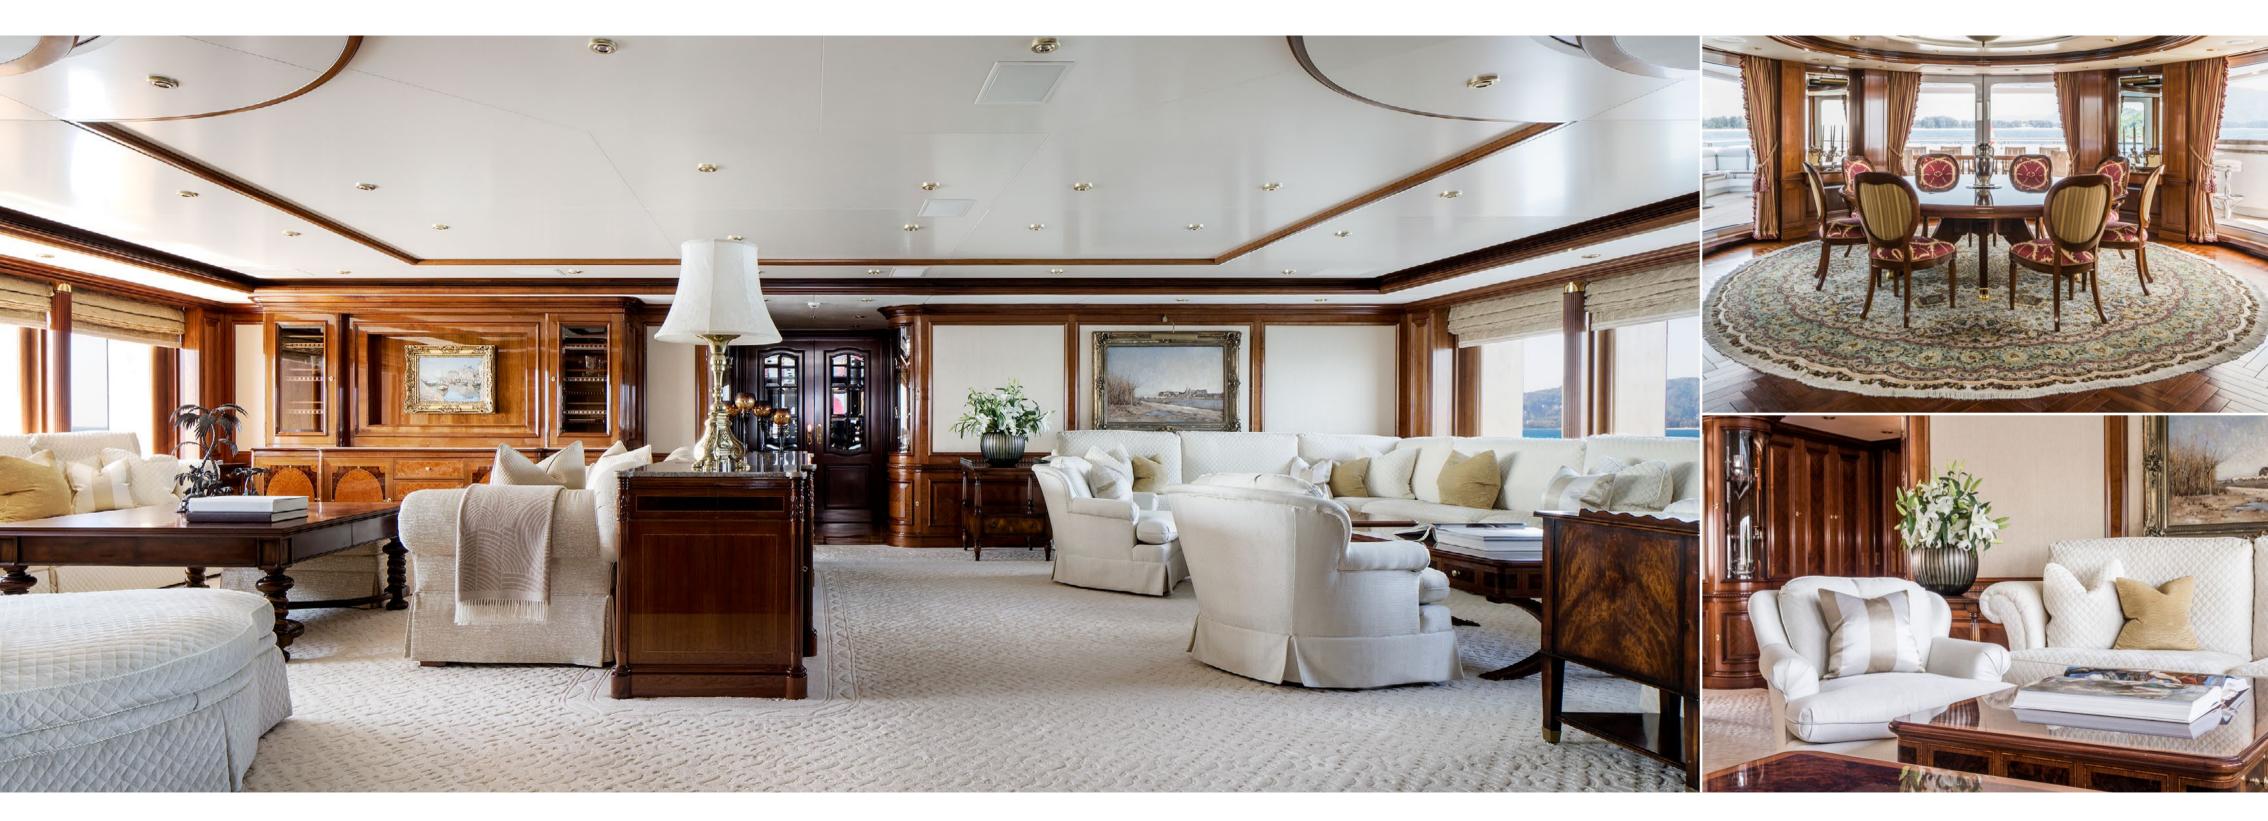

# TITANIA

This spectacular 73m (239.5ft) motor yacht is one of the most distinctive charter yachts on the market, boasting an abundance of space both interior and exterior as well as a vast array of amenities to ensure exciting and unforgettable cruising vacations.

Titania underwent a major refit in 2012 which saw a stern extension and the creation of the luxurious upper deck master suite, a new gym and state-of-the-art beach club.

### KEY FEATURES

Superlative accommodation with two equally breathtaking master suites

Enjoy the ultimate wellness experience with a massage room & beauty salon, equipped with a trained on board masseuse, beautician and hairdresser