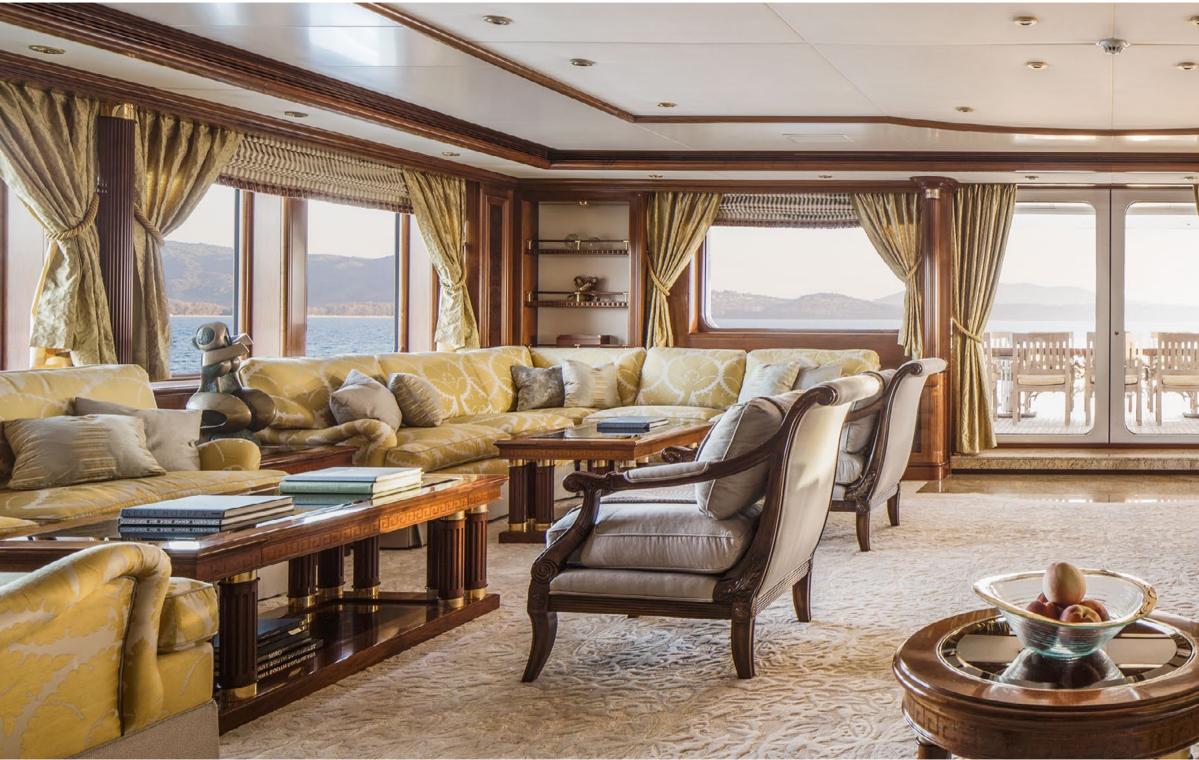

# TITANIA

This spectacular 73m (239.5ft) motor yacht is one of the most distinctive charter yachts on the market, boasting an abundance of space both interior and exterior as well as a vast array of amenities to ensure exciting and unforgettable cruising vacations.

### KEY FEATURES

Superlative accommodation with two equally breathtaking master suites

Enjoy the ultimate wellness experience with a massage room & beauty salon, equipped with a trained on board masseuse, beautician and hairdresser