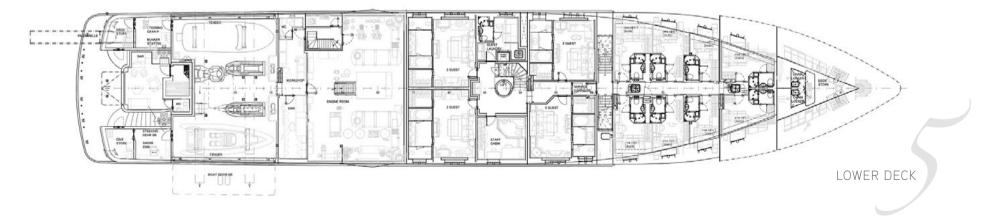

|
| CREW                       | 20                                                                                                                                                                                                                                                                                                                                             |
| CREW<br>WATERSPORTS & TOYS | 20<br>YAMAHA Superjet stand up jet ski<br>Kawasaki SX-R 800 stand up jet ski<br>2 x Seadoo RXP two seater waverunner<br>2 x Kayaks<br>2 x Sailing dinghies<br>2 x Seabob F7's<br>2 x Stand up paddleboards<br>Wakeboards and water skis<br>Towable inflatables<br>Scuba equipment<br>Snorkeling equipment<br>Inflatable water park<br>Bicycles |

## DECK PLANS

SUN DECK