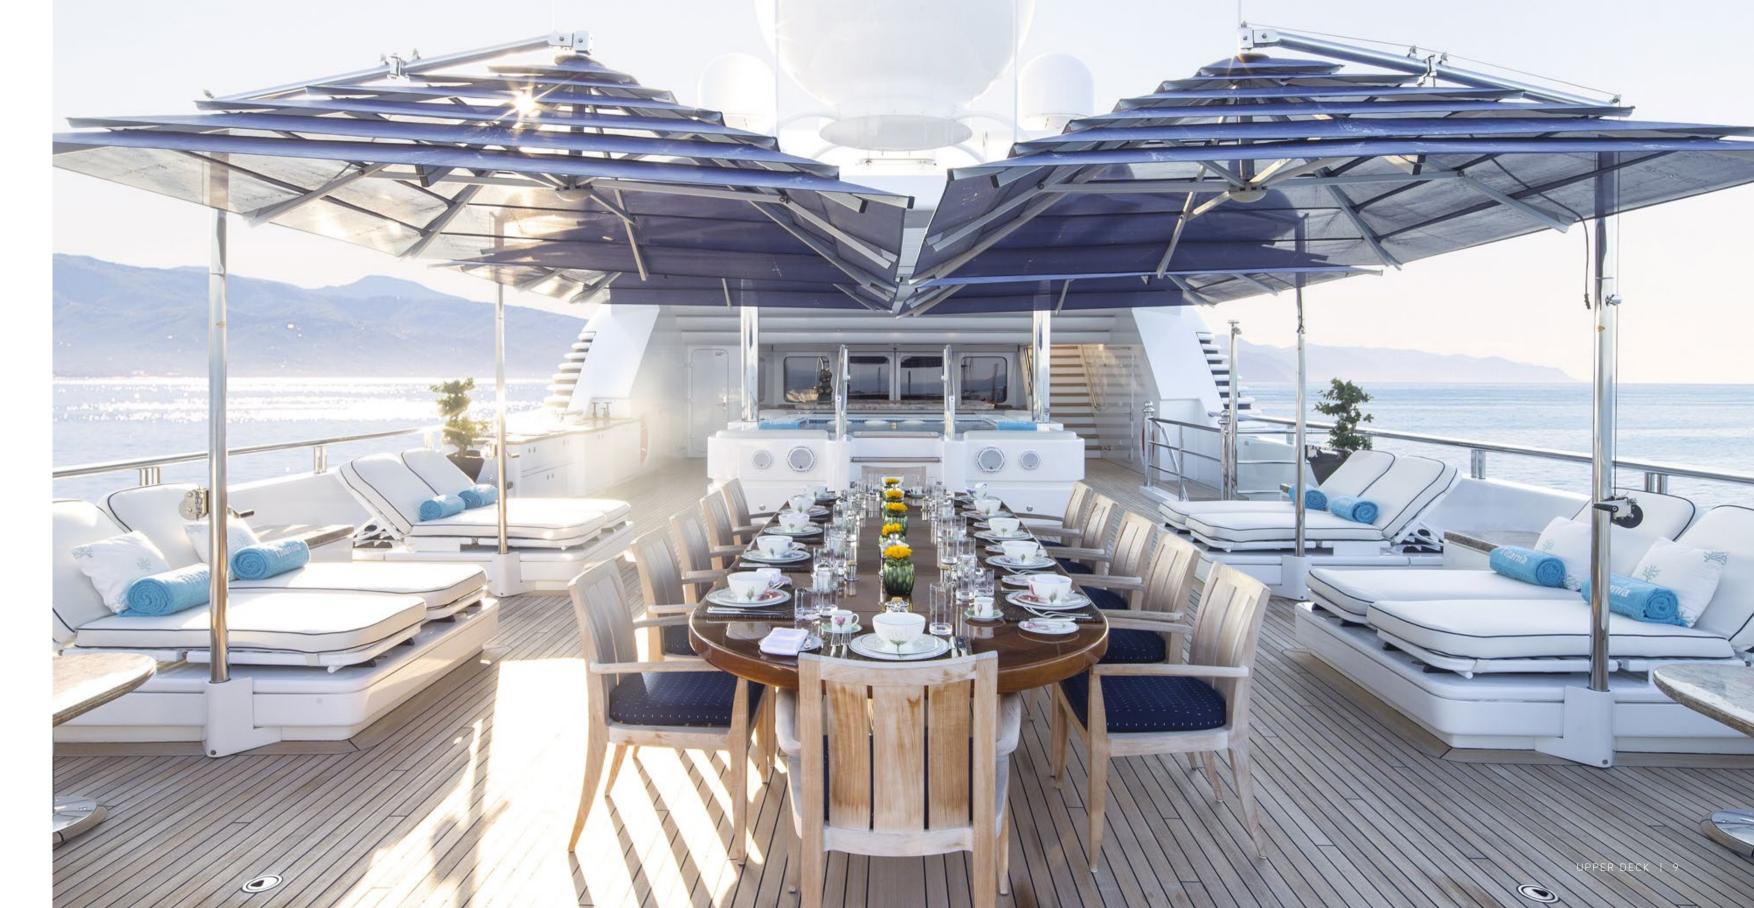

# TITANIA

This spectacular 73m (239.5ft) motor yacht is one of the most distinctive charter yachts on the market, boasting an abundance of space both interior and exterior as well as a vast array of amenities to ensure exciting and unforgettable cruising vacations.

Titania underwent a major refit in 2012 which saw a stern extension and the creation of the luxurious upper deck master suite, a new gym and state-of-the-art beach club.