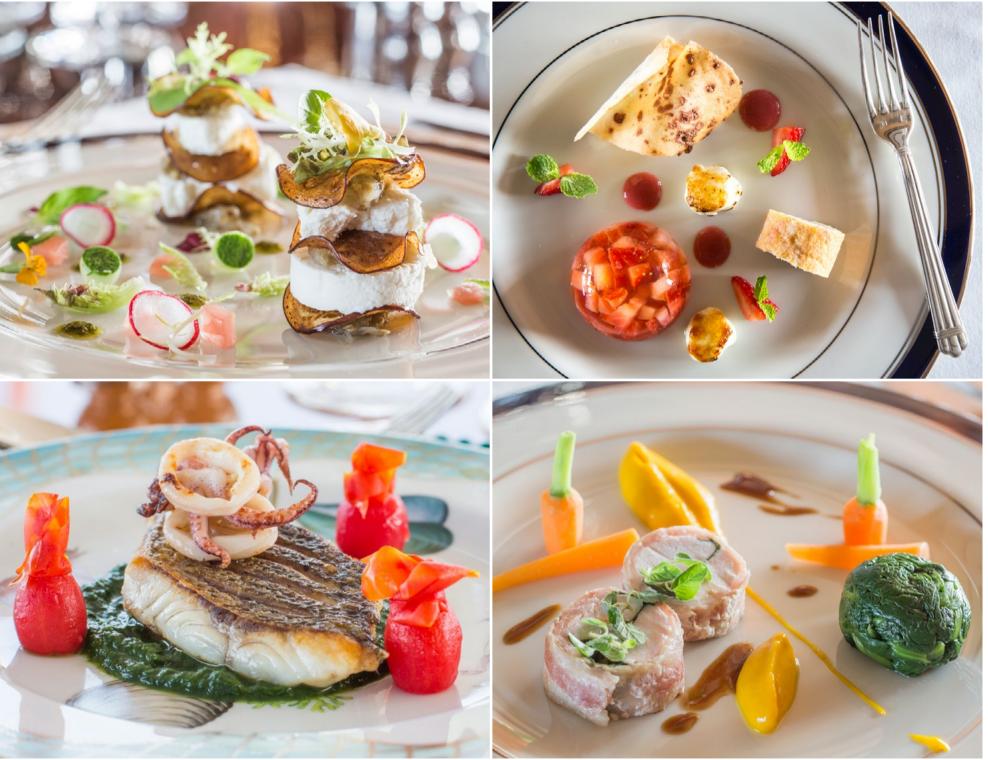

# TITANIA

This spectacular 73m (239.5ft) motor yacht is one of the most distinctive charter yachts on the market, boasting an abundance of space both interior and exterior as well as a vast array of amenities to ensure exciting and unforgettable cruising vacations.