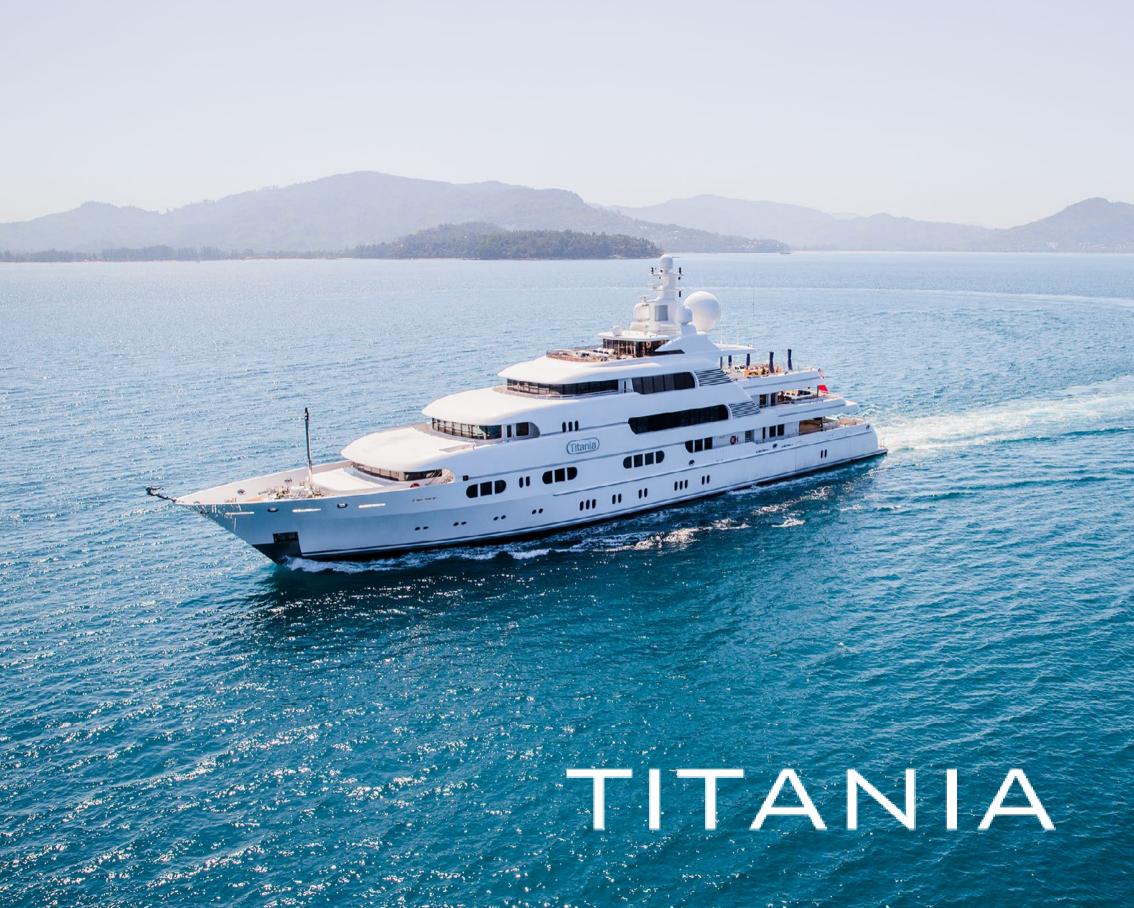

# TITANIA

This spectacular 73m (239.5ft) motor yacht is one of the most distinctive charter yachts on the market, boasting an abundance of space both interior and exterior as well as a vast array of amenities to ensure exciting and unforgettable cruising vacations.

Titania underwent a major refit in 2012 which saw a stern extension and the creation of the luxurious upper deck master suite, a new gym and state-of-the-art beach club.