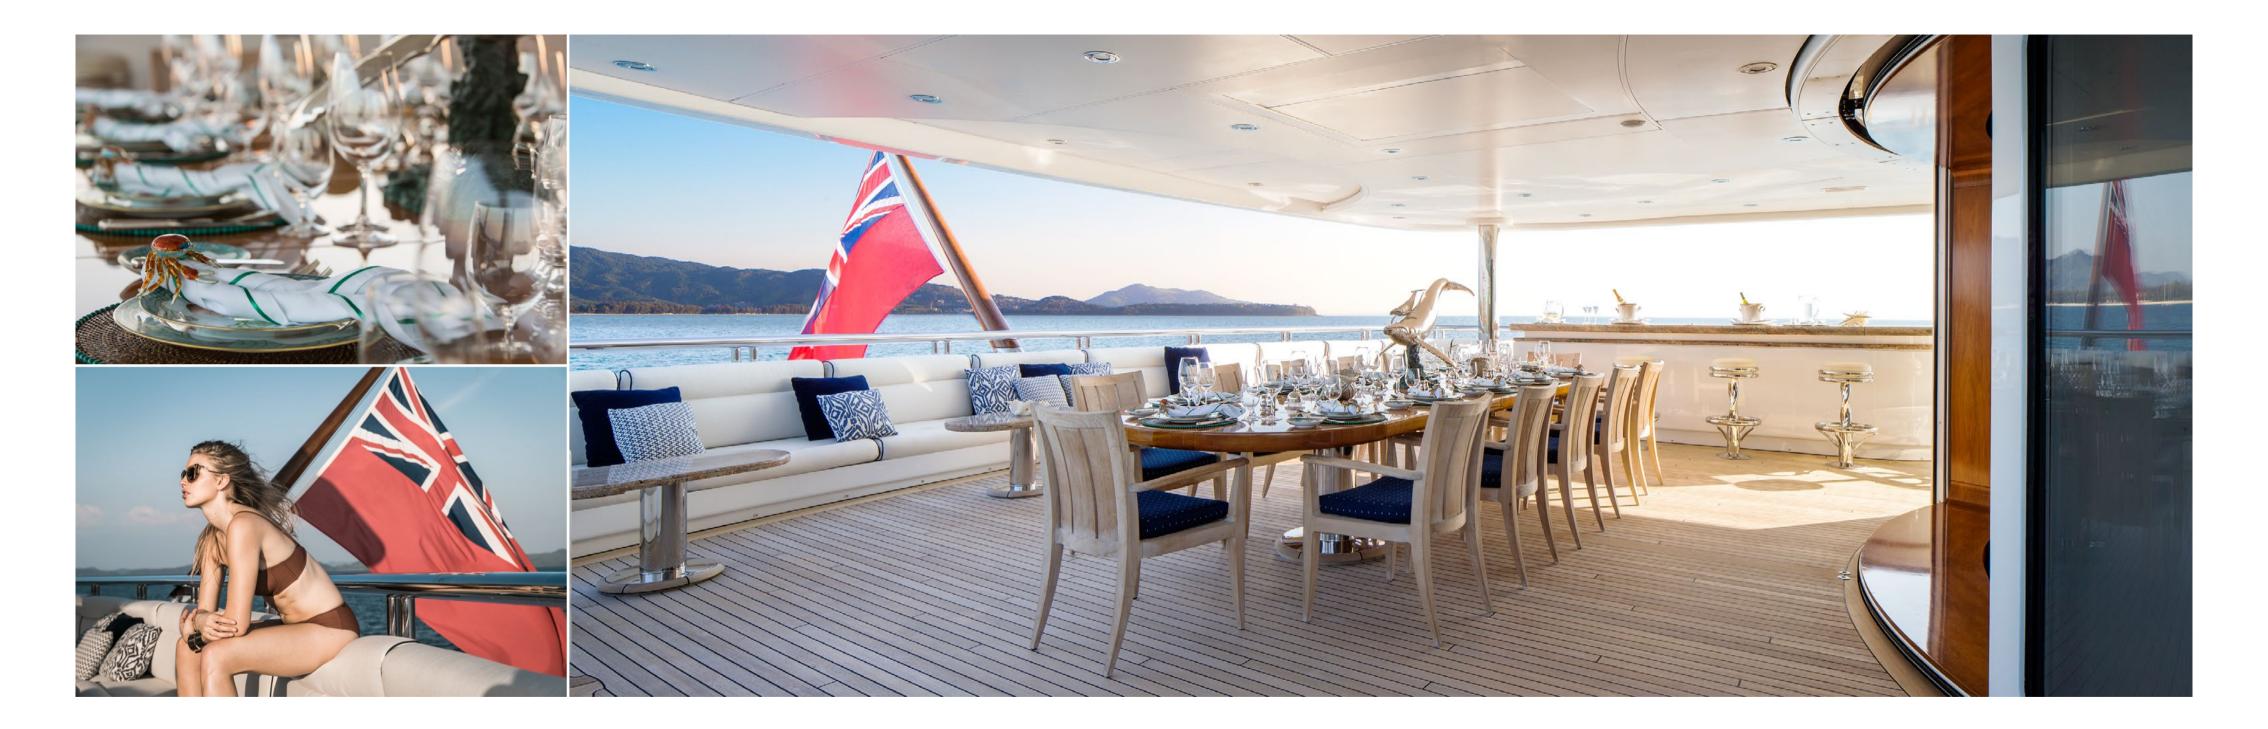

# TITANIA

This spectacular 73m (239.5ft) motor yacht is one of the most distinctive charter yachts on the market, boasting an abundance of space both interior and exterior as well as a vast array of amenities to ensure exciting and unforgettable cruising vacations.

Titania underwent a major refit in 2012 which saw a stern extension and the creation of the luxurious upper deck master suite, a new gym and state-of-the-art beach club.

Glass gym with panoramic views and your very own personal trainer

Spectacular pool with swim up bar

Elevator from lower deck to upper deck

Endless selection of watertoys, including a huge water park deployed from the beach club