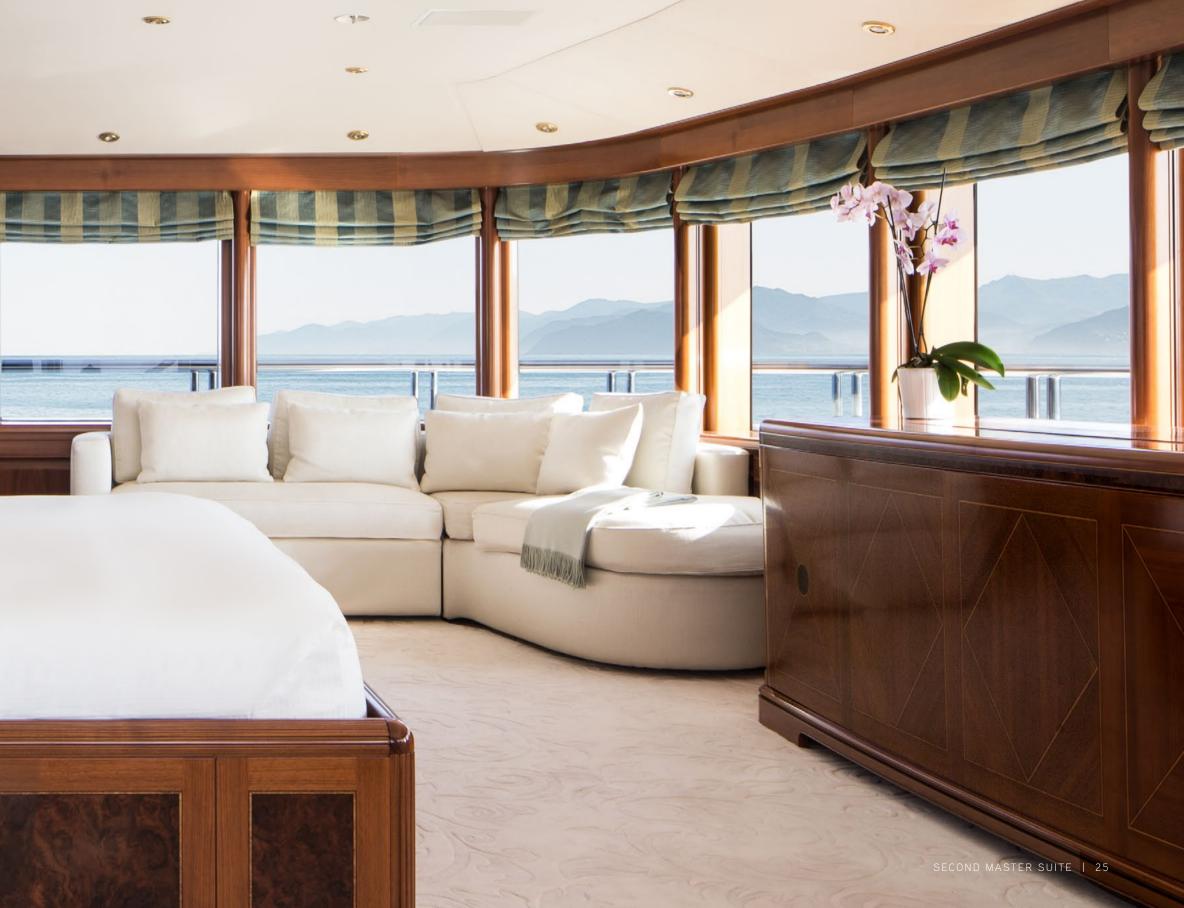

Titania underwent a major refit in 2012 which saw a stern extension and the creation of the luxurious upper deck master suite, a new gym and state-of-the-art beach club.

### KEY FEATURES

Superlative accommodation with two equally breathtaking master suites

Enjoy the ultimate wellness experience with a massage room & beauty salon, equipped with a trained on board masseuse, beautician and hairdresser