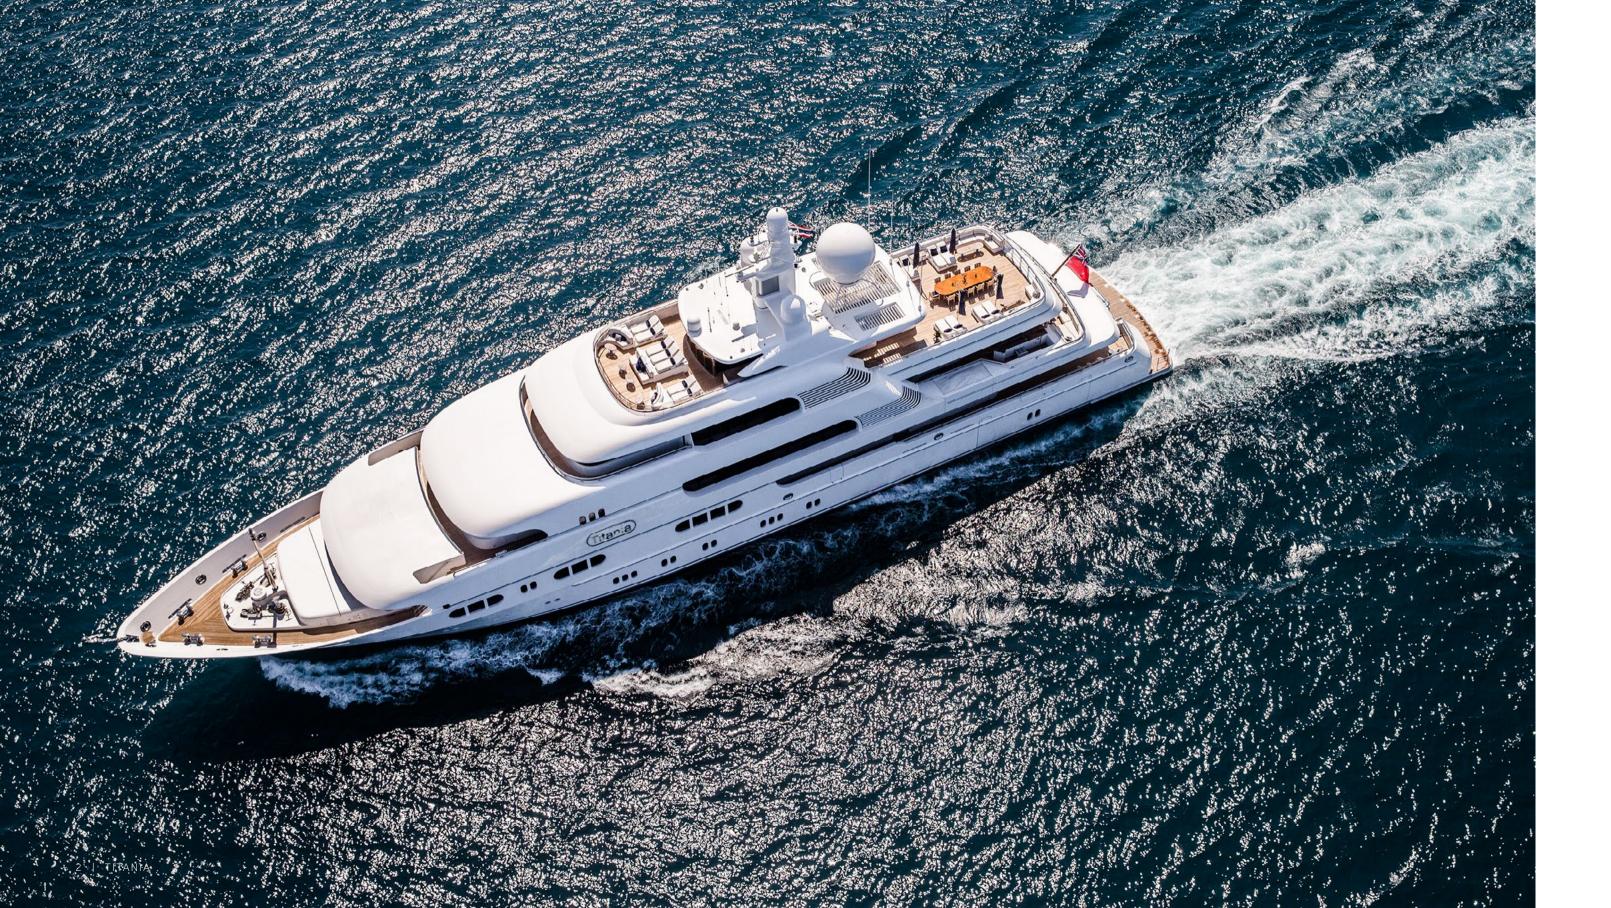

# TITANIA

This spectacular 73m (239.5ft) motor yacht is one of the most distinctive charter yachts on the market, boasting an abundance of space both interior and exterior as well as a vast array of amenities to ensure exciting and unforgettable cruising vacations.

Titania underwent a major refit in 2012 which saw a stern extension and the creation of the luxurious upper deck master suite, a new gym and state-of-the-art beach club.