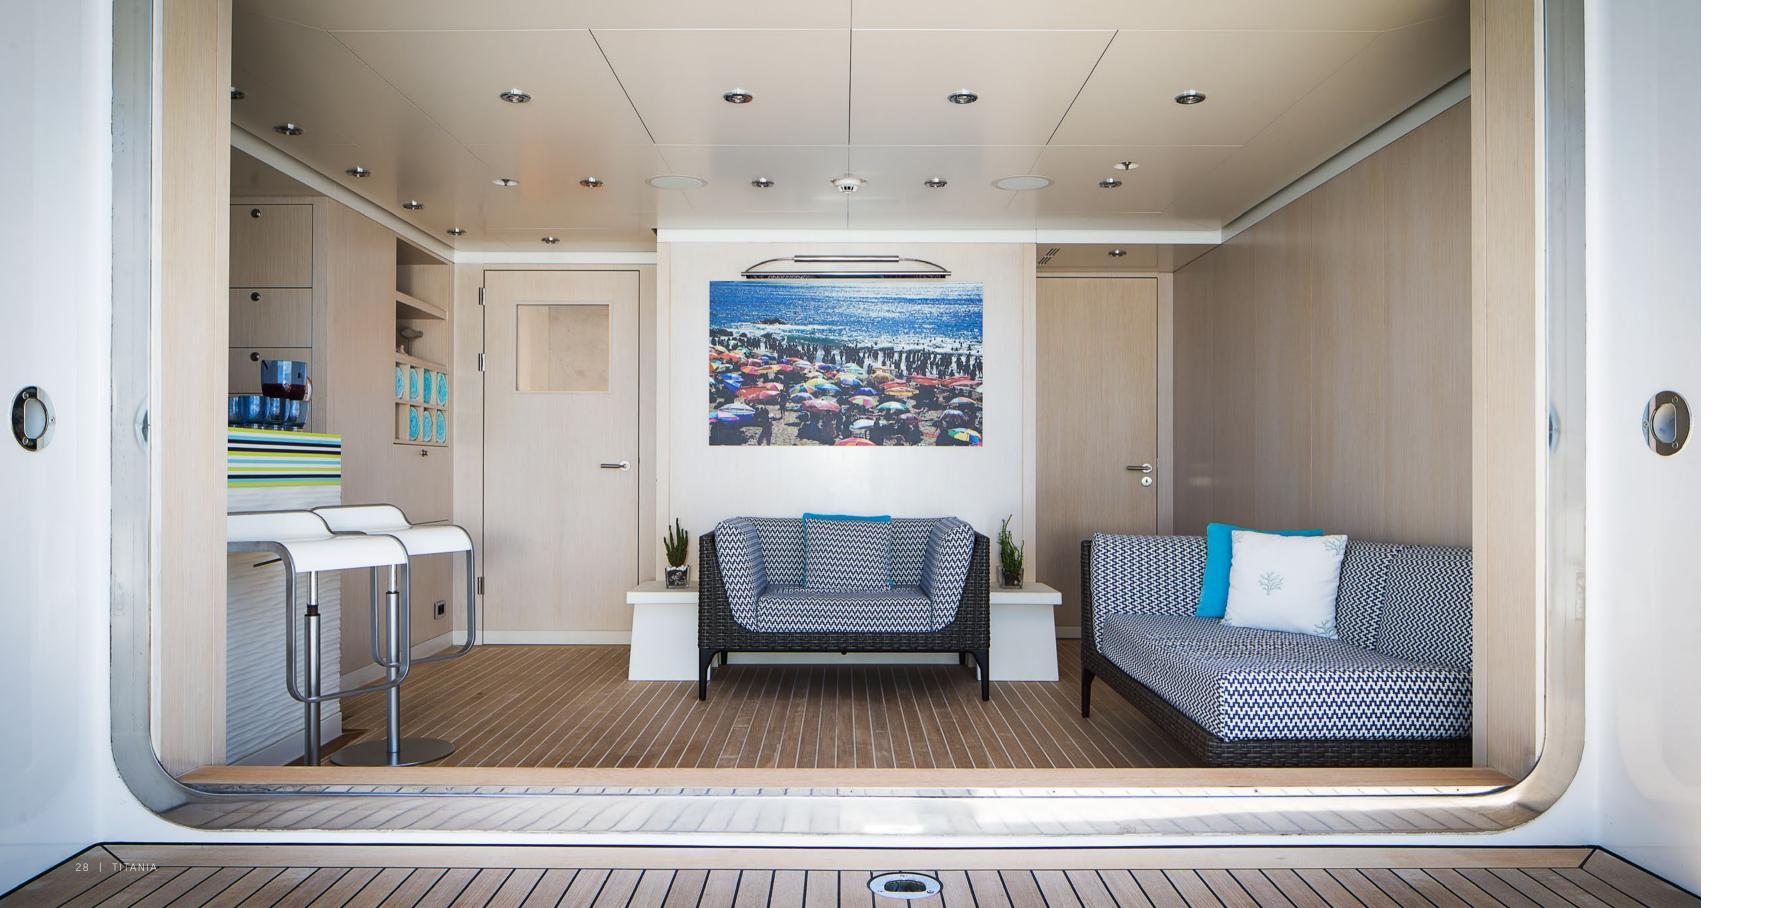

nsure exciting and unforgettable cruising vacations.

Titania underwent a major refit in 2012 which saw a stern extension and the creation of the luxurious upper deck master suite, a new gym and state-of-the-art beach club.

### KEY FEATURES

Superlative accommodation with two equally breathtaking master suites

Enjoy the ultimate wellness experience with a massage room & beauty salon, equipped with a trained on board masseuse, beautician and hairdresser

Glass gym with panoramic views and your very own personal trainer

Spectacular pool with swim up bar

Elevator from lower deck to upper deck

Endless selection of watertoys, including a huge water park deployed from the beach club

Zero speed stabilisers









# RELAX IN











# EXCELLENT FOR TAINING











1

-----

0



















# ACTION-PACKED WATERSPORTS

WATERSPORTS & TOYS |

# EXTENSIVE AQUA PARK

TTEL

100



### TECHNICAL SPECIFICATION

| LENGTH                     | 73m (239.5ft)                                                                                                                                                                                                                                                                                                                                  |
|----------------------------|----------------------------------------------------------------------------------------------------------------------------------------------------------------------------------------------------------------------------------------------------------------------------------