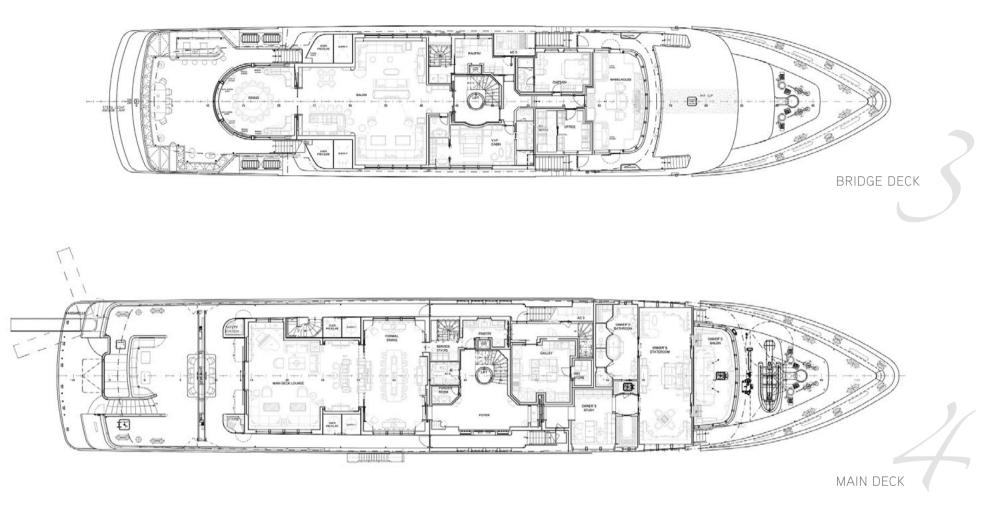

|
| CREW                       | 20                                                                                                                                                                                                                                                                                                                                             |
| CREW<br>WATERSPORTS & TOYS | 20<br>YAMAHA Superjet stand up jet ski<br>Kawasaki SX-R 800 stand up jet ski<br>2 x Seadoo RXP two seater waverunner<br>2 x Kayaks<br>2 x Sailing dinghies<br>2 x Seabob F7's<br>2 x Stand up paddleboards<br>Wakeboards and water skis<br>Towable inflatables<br>Scuba equipment<br>Snorkeling equipment<br>Inflatable water park<br>Bicycles |

## DECK PLANS

SUN DECK