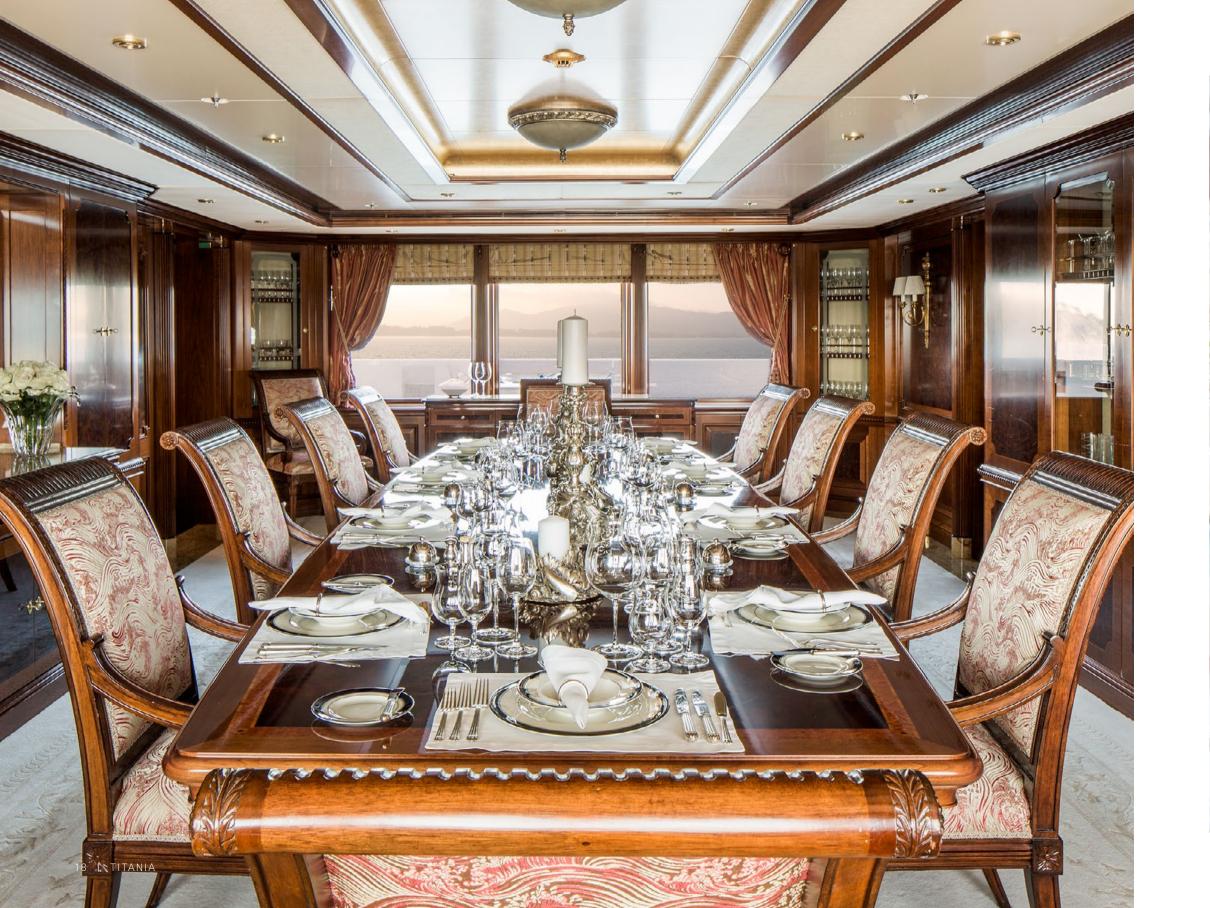

# TITANIA

This spectacular 73m (239.5ft) motor yacht is one of the most distinctive charter yachts on the market, boasting an abundance of space both interior and exterior as well as a vast array of amenities to ensure exciting and unforgettable cruising vacations.

### KEY FEATURES

Superlative accommodation with two equally breathtaking master suites

Enjoy the ultimate wellness experience with a massage room & beauty salon, equipped with a trained on board masseuse, beautician and hairdresser