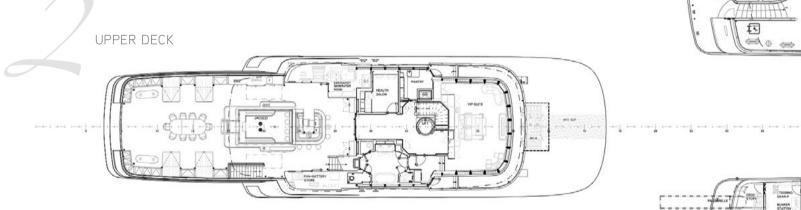

|
| CREW                       | 20                                                                                                                                                                                                                                                                                                                                             |
| CREW<br>WATERSPORTS & TOYS | 20<br>YAMAHA Superjet stand up jet ski<br>Kawasaki SX-R 800 stand up jet ski<br>2 x Seadoo RXP two seater waverunner<br>2 x Kayaks<br>2 x Sailing dinghies<br>2 x Seabob F7's<br>2 x Stand up paddleboards<br>Wakeboards and water skis<br>Towable inflatables<br>Scuba equipment<br>Snorkeling equipment<br>Inflatable water park<br>Bicycles |

## DECK PLANS

SUN DECK