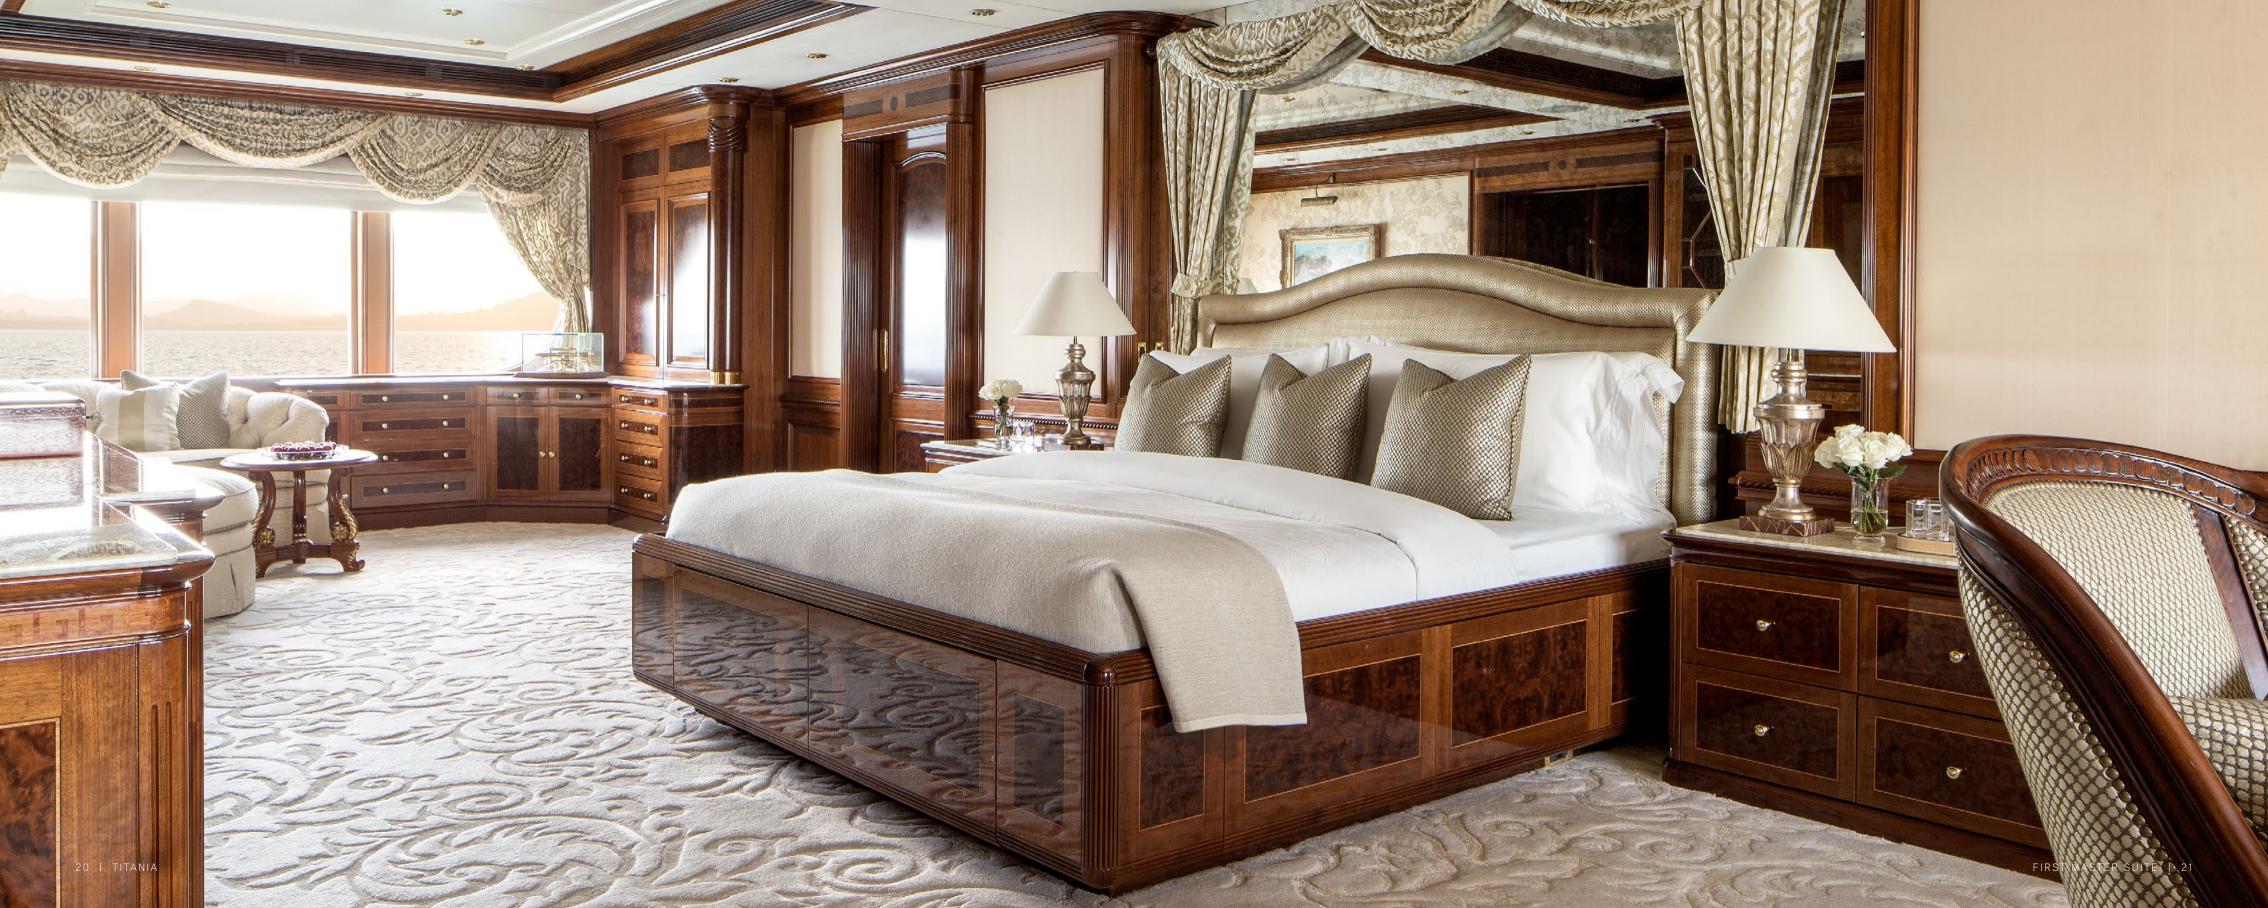

Titania underwent a major refit in 2012 which saw a stern extension and the creation of the luxurious upper deck master suite, a new gym and state-of-the-art beach club.

### KEY FEATURES

Superlative accommodation with two equally breathtaking master suites

Enjoy the ultimate wellness experience with a massage room & beauty salon, equipped with a trained on board masseuse, beautician and hairdresser