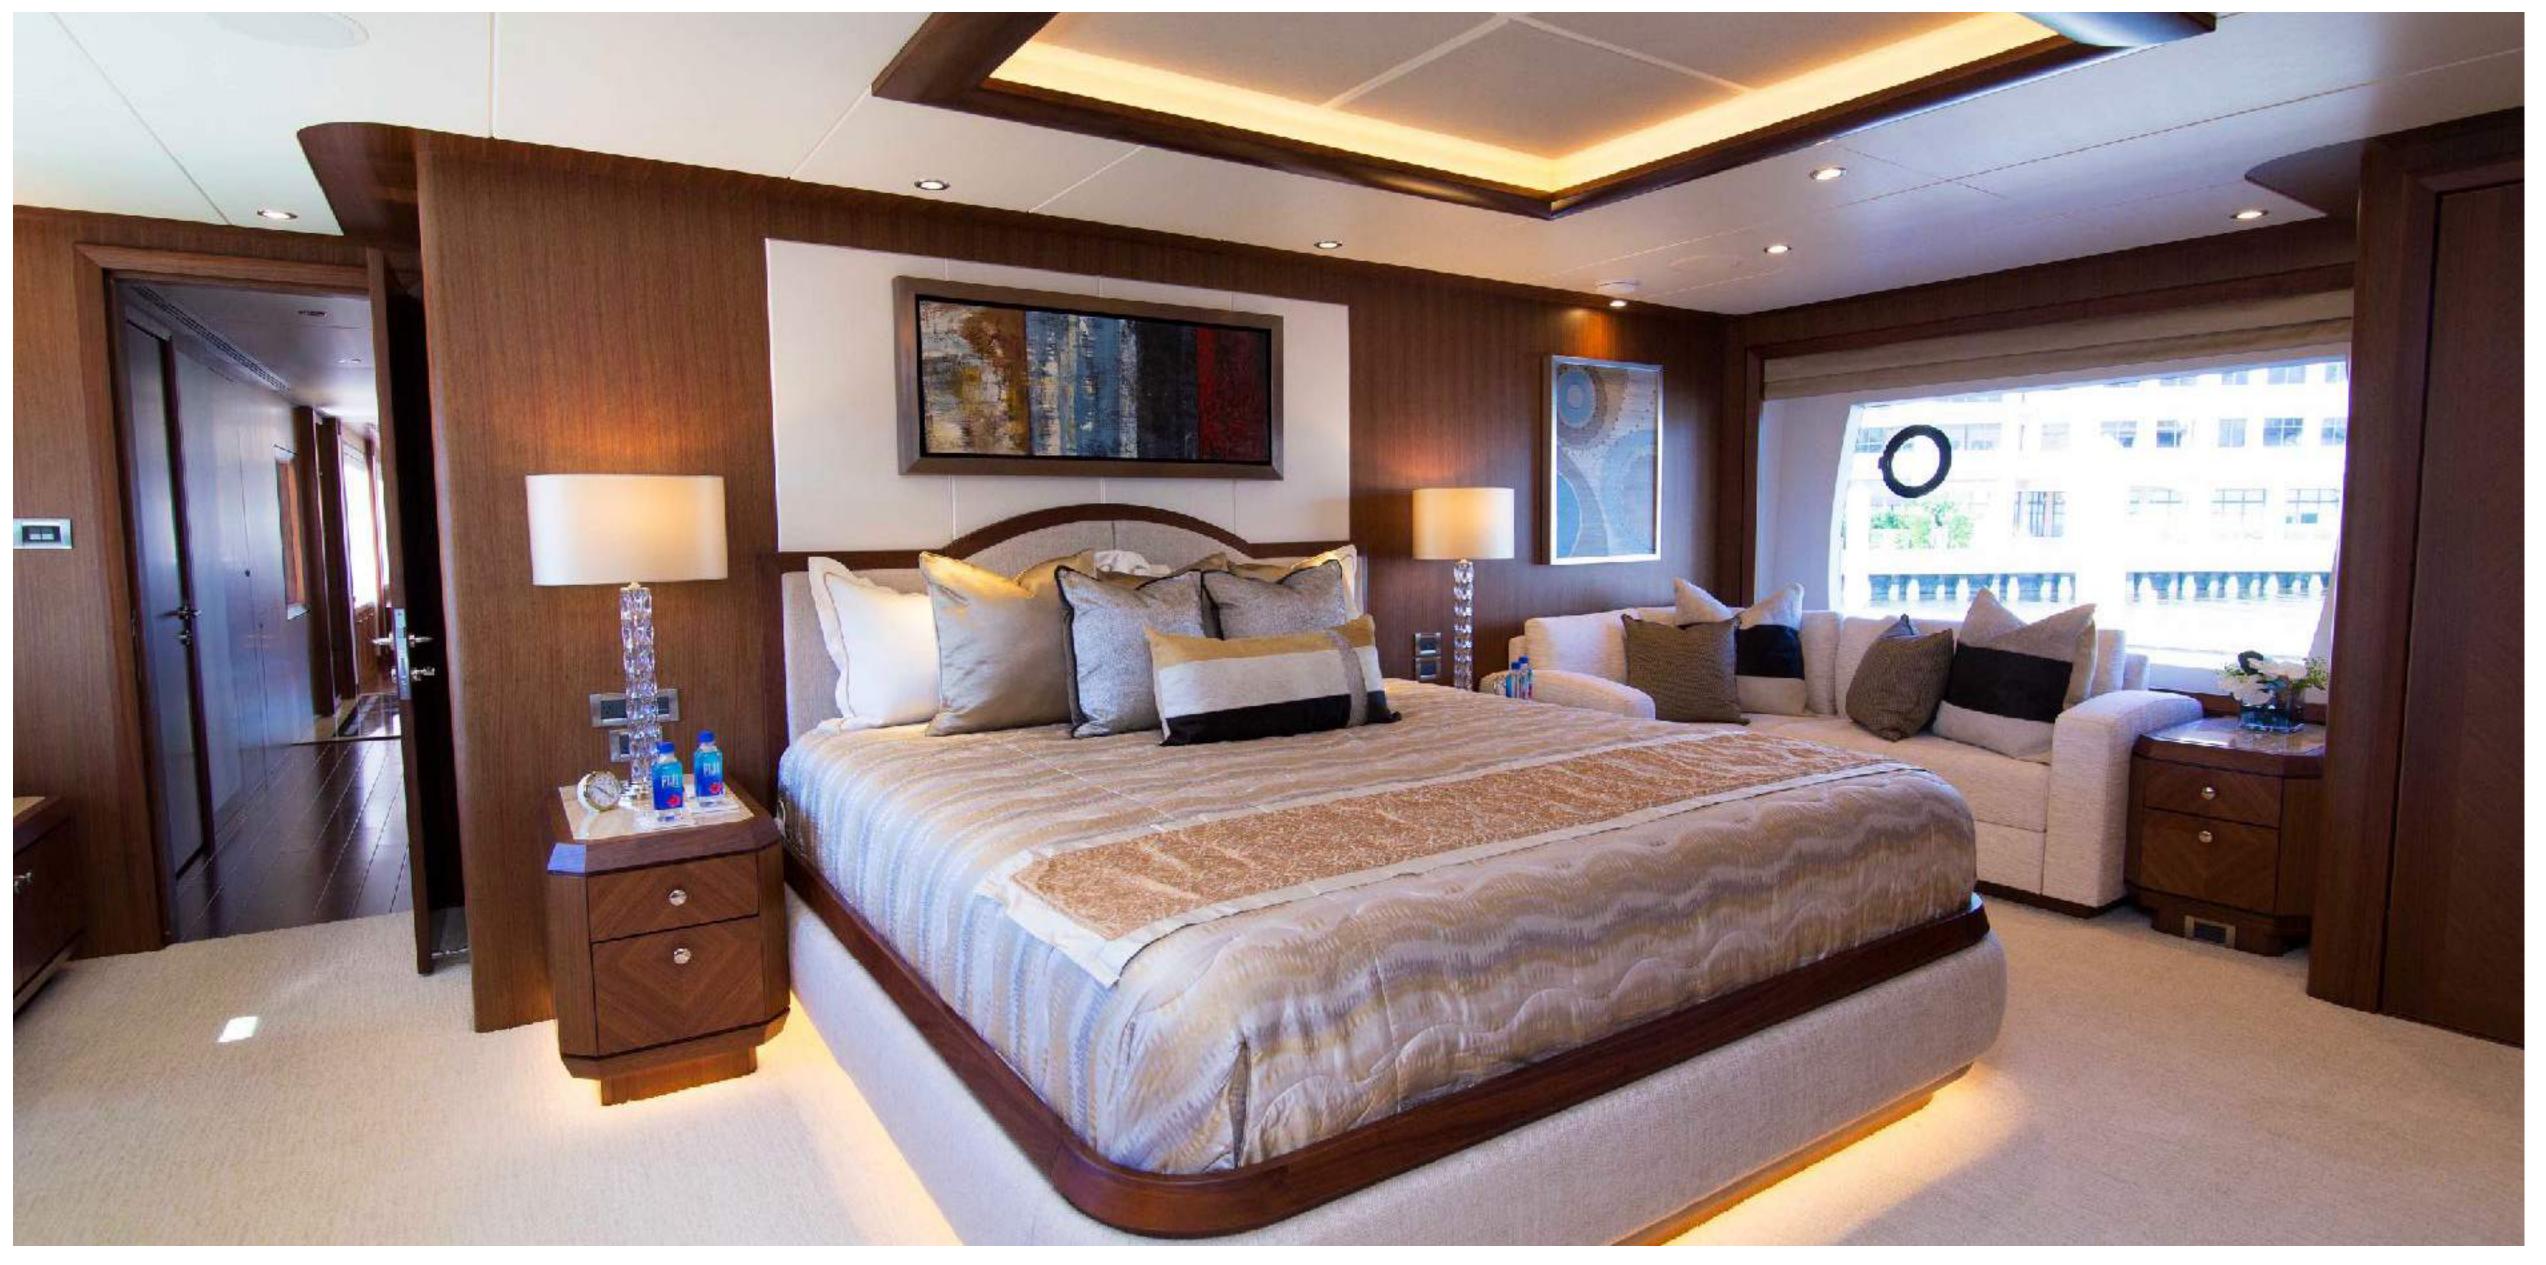

THE ROCK
MASTER STATEROOM

THE ROCK
PORTUGESE BRIDGE

## SPECIFICATIONS

**Accommodates** 10 Guests in 5 Staterooms

Arrangements 3 Double, 2 Twin, (1 Convertible)

**Length** 120' (36.58m)

**Beam** 6' 6" (1.98m)

**Draft** 25' (7.62m)

Year / Refit 2017

**Builder** Ocean Alexander