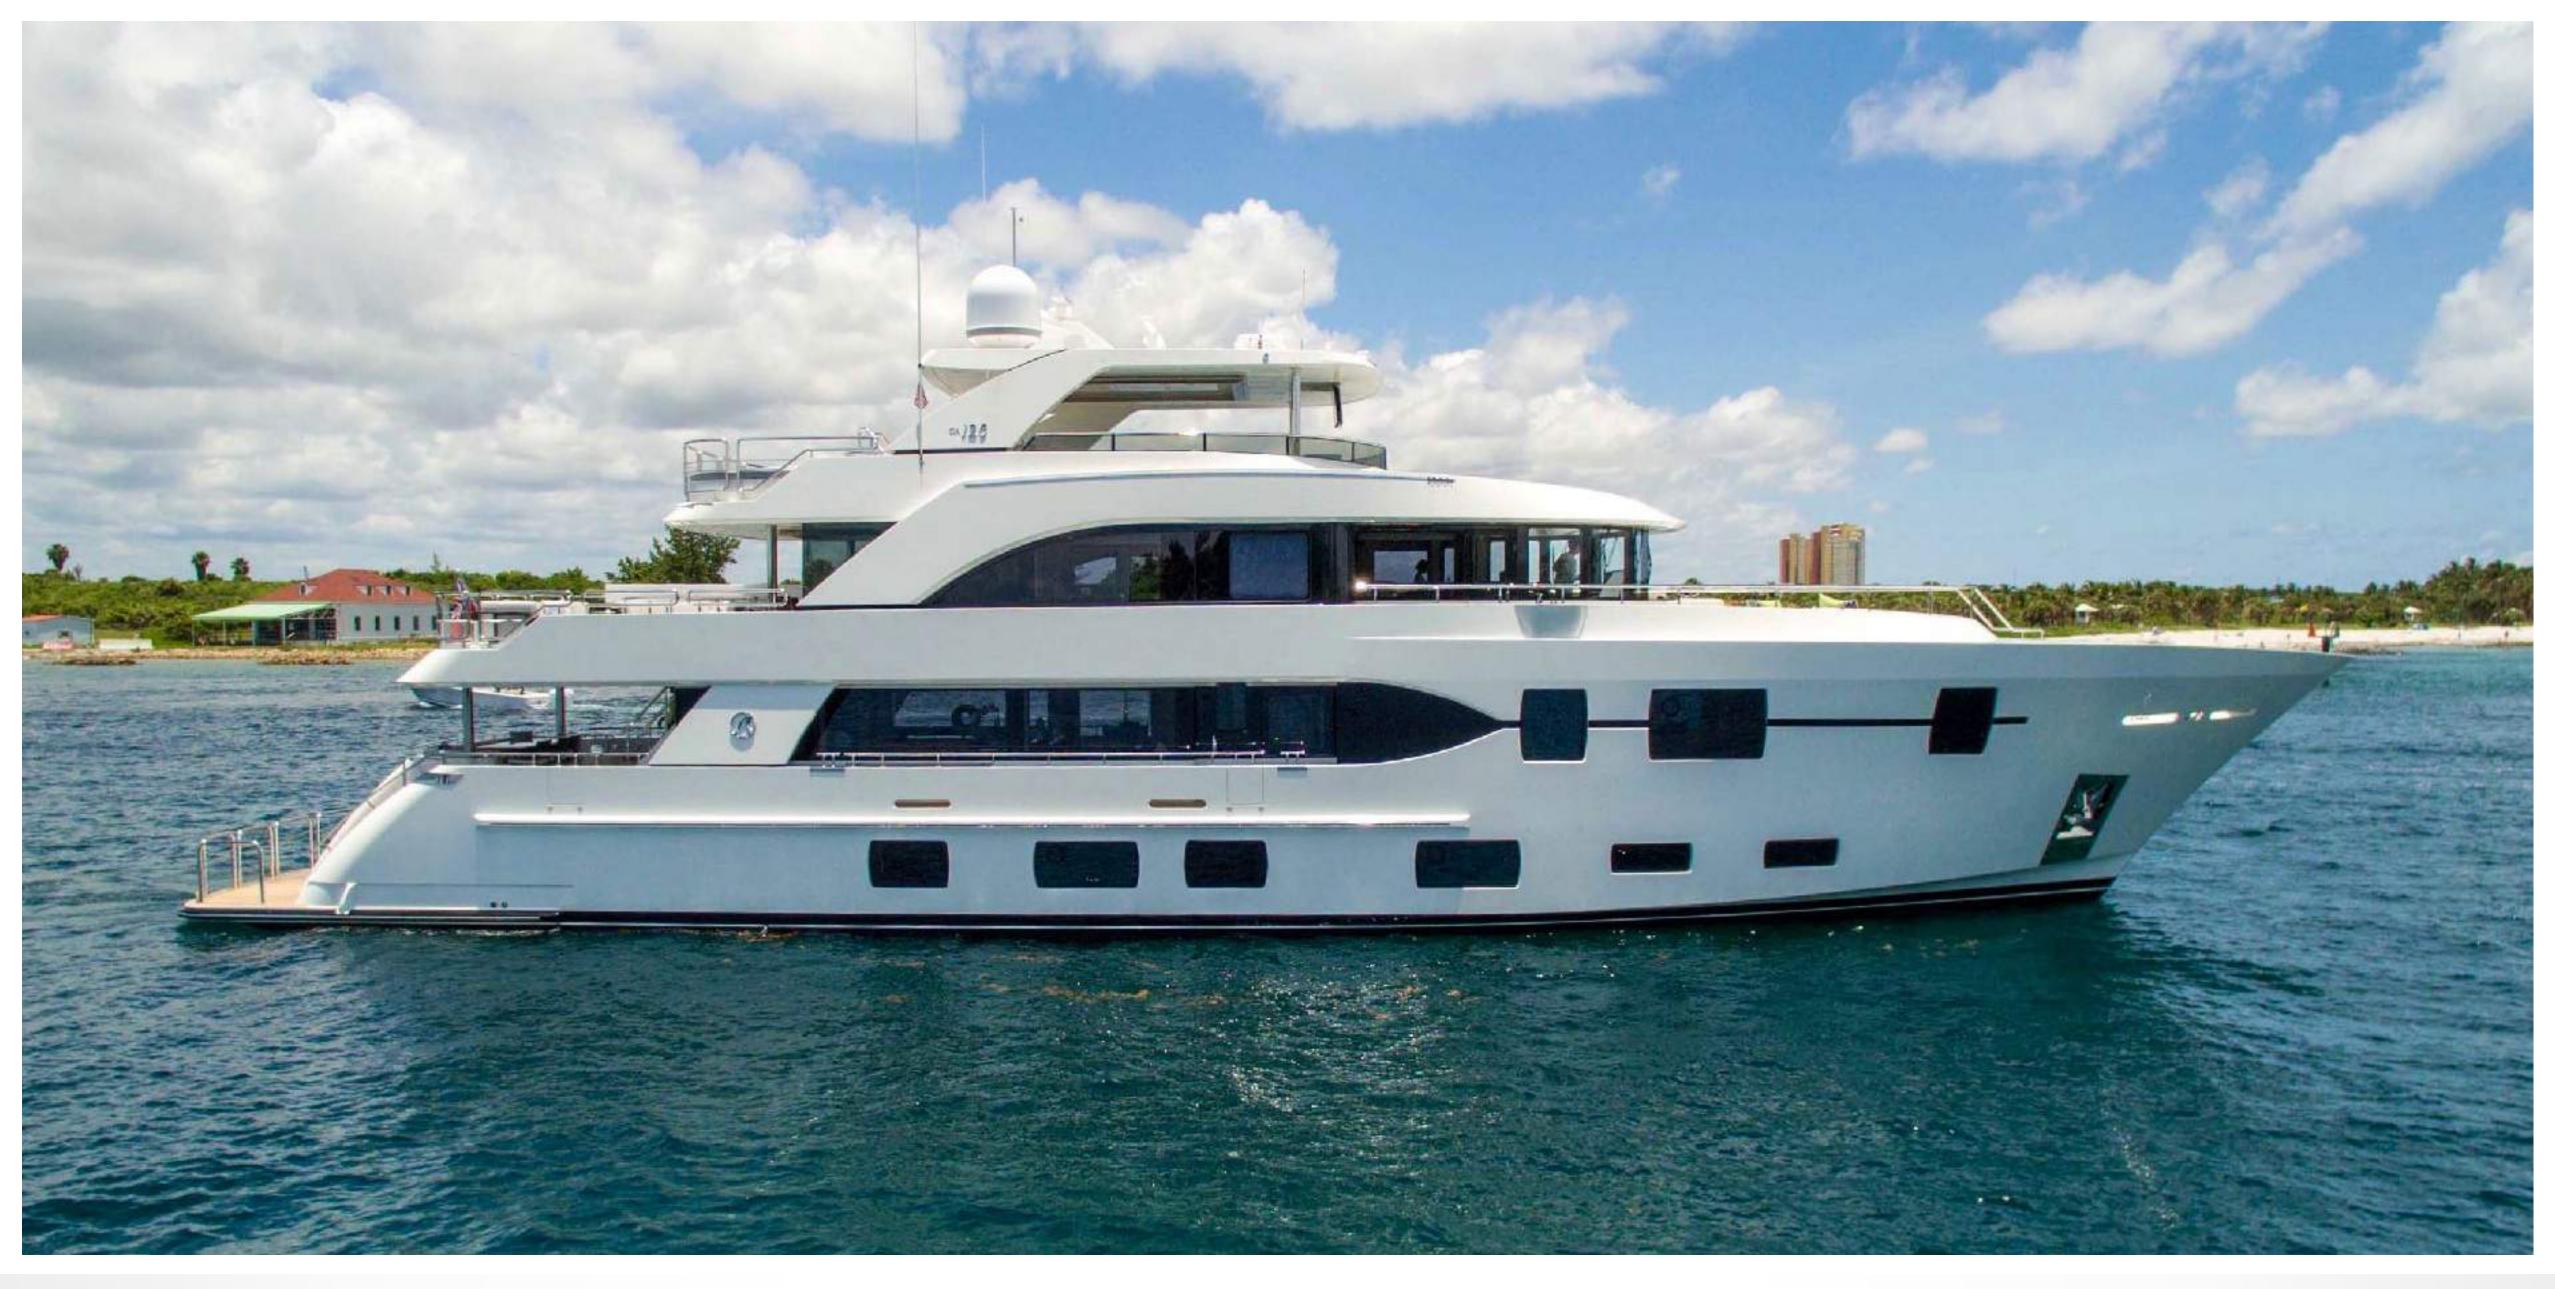

### KEY FEATURES

- On deck master
- Tri deck with sky lounge
- Spacious sun deck with Jacuzzi
- Portuguese bridge settee
- Beach club
- ▶ Brand new in 2017

## SPECIFICATIONS

**Accommodates** 10 Guests in 5 Staterooms

Arrangements 3 Double, 2 Twin, (1 Convertible)

**Length** 120' (36.58m)

**Beam** 6' 6" (1.98m)

**Draft** 25' (7.62m)

Year / Refit 2017

**Builder** Ocean Alexander