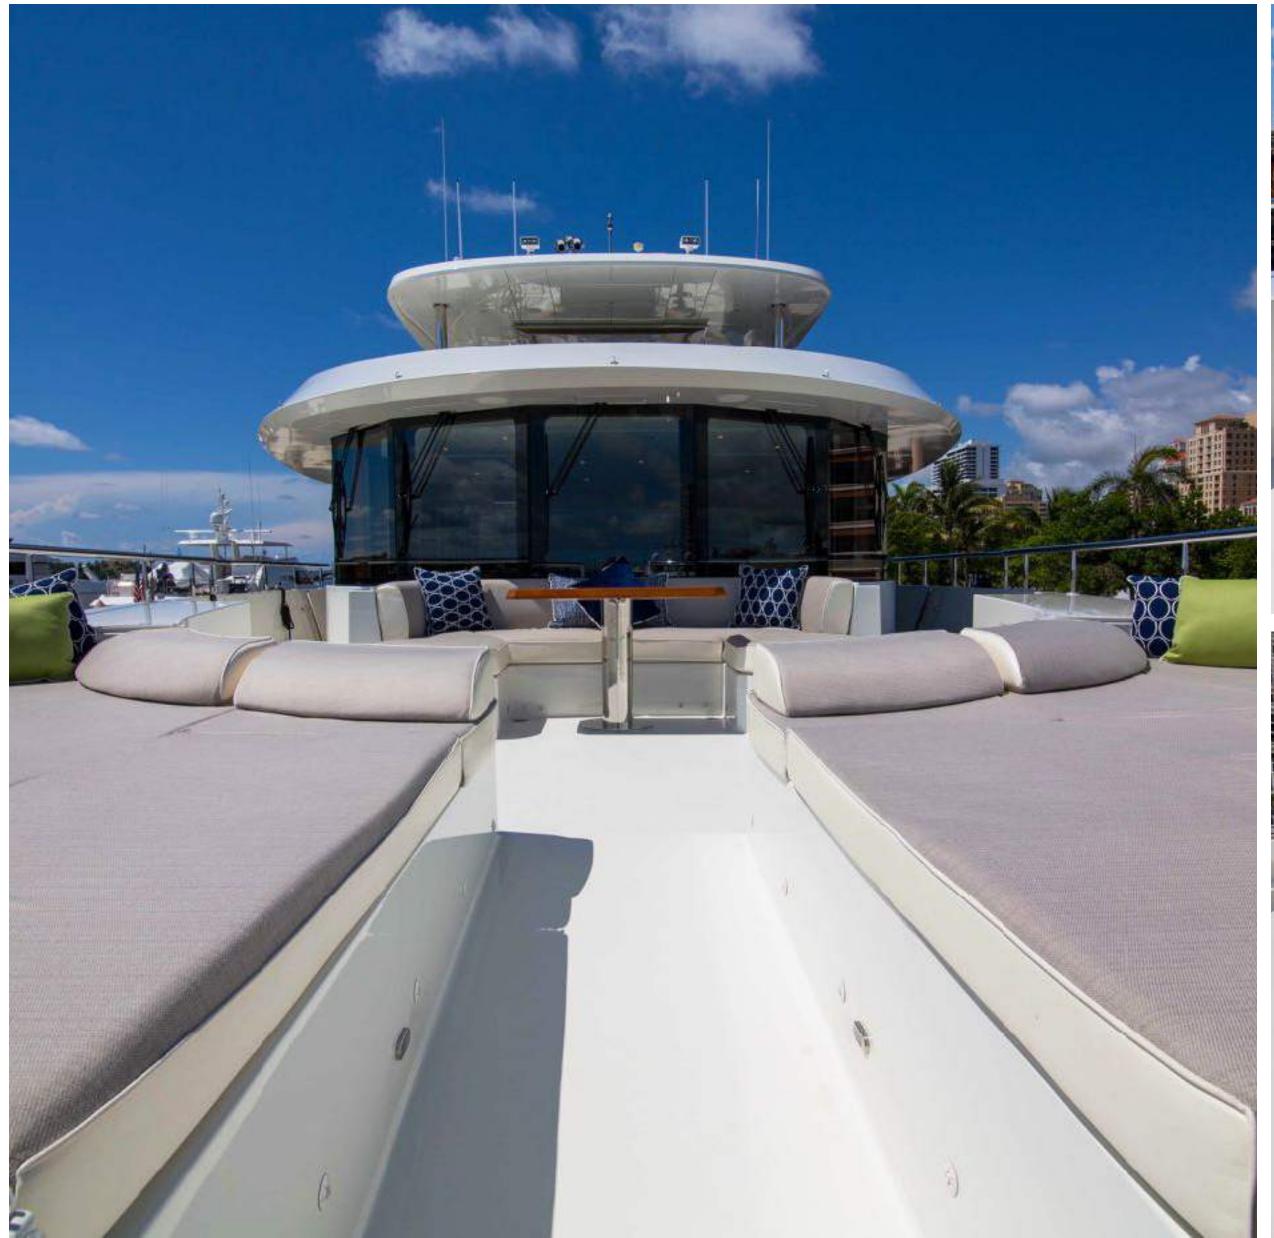

THE ROCK
MASTER STATEROOM

THE ROCK
PORTUGESE BRIDGE

### KEY FEATURES

- On deck master
- Tri deck with sky lounge
- Spacious sun deck with Jacuzzi
- Portuguese bridge settee
- Beach club
- ▶ Brand new in 2017