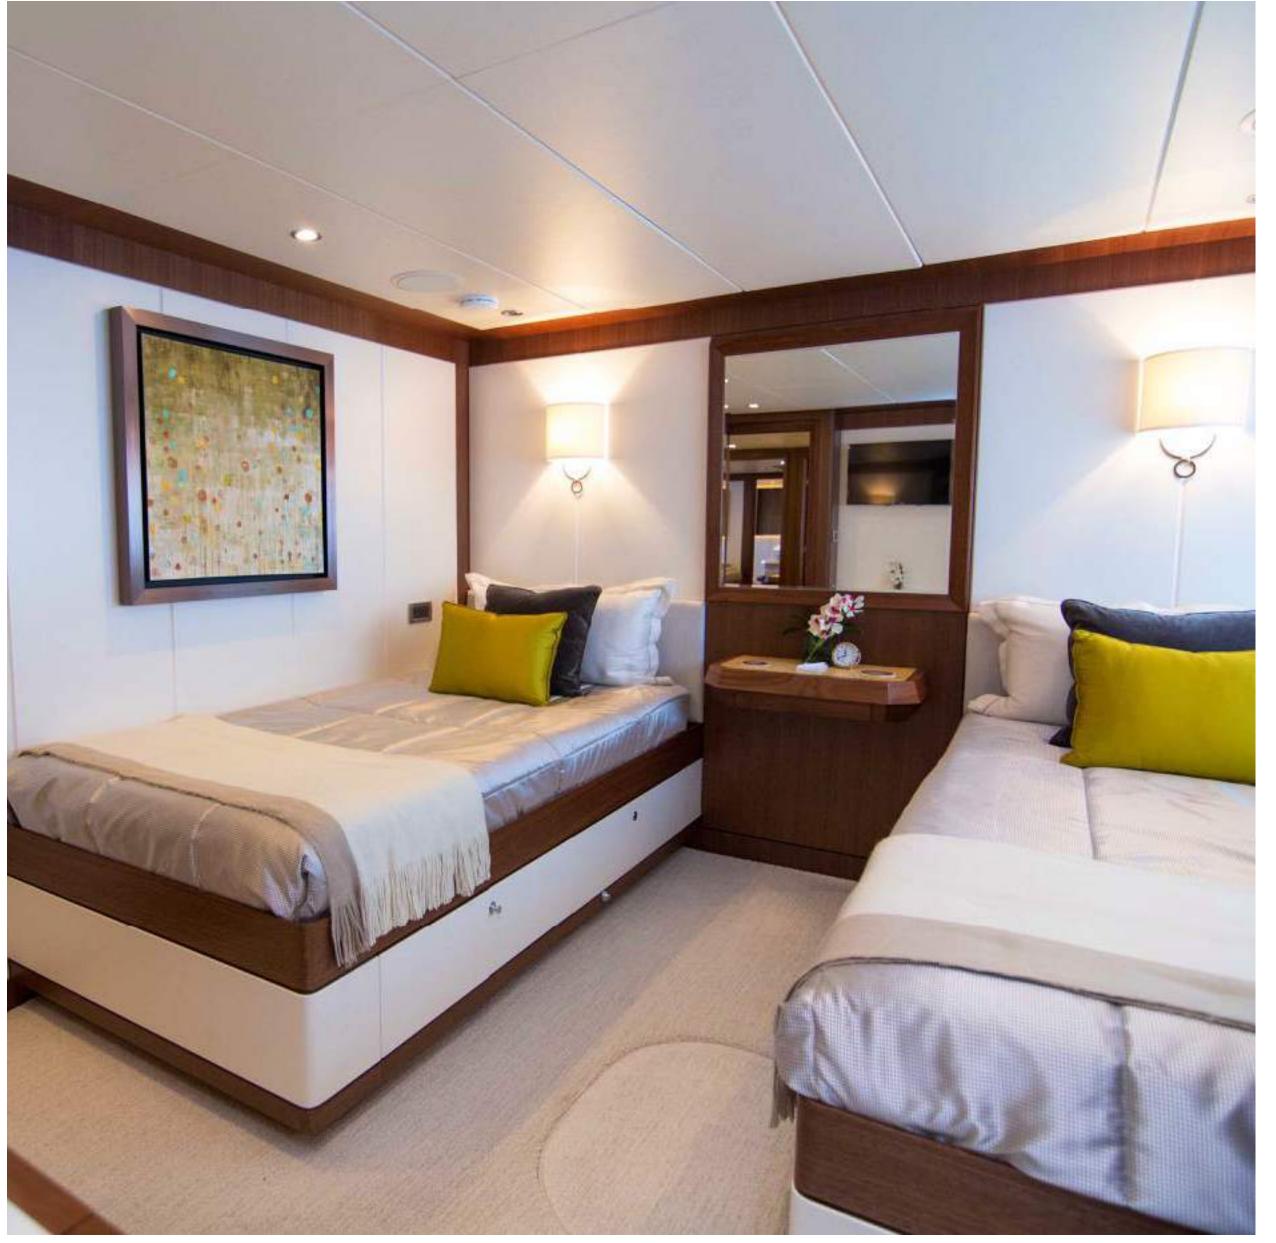

## SPECIFICATIONS

**Accommodates** 10 Guests in 5 Staterooms

Arrangements 3 Double, 2 Twin, (1 Convertible)

**Length** 120' (36.58m)

**Beam** 6' 6" (1.98m)

**Draft** 25' (7.62m)

Year / Refit 2017

**Builder** Ocean Alexander