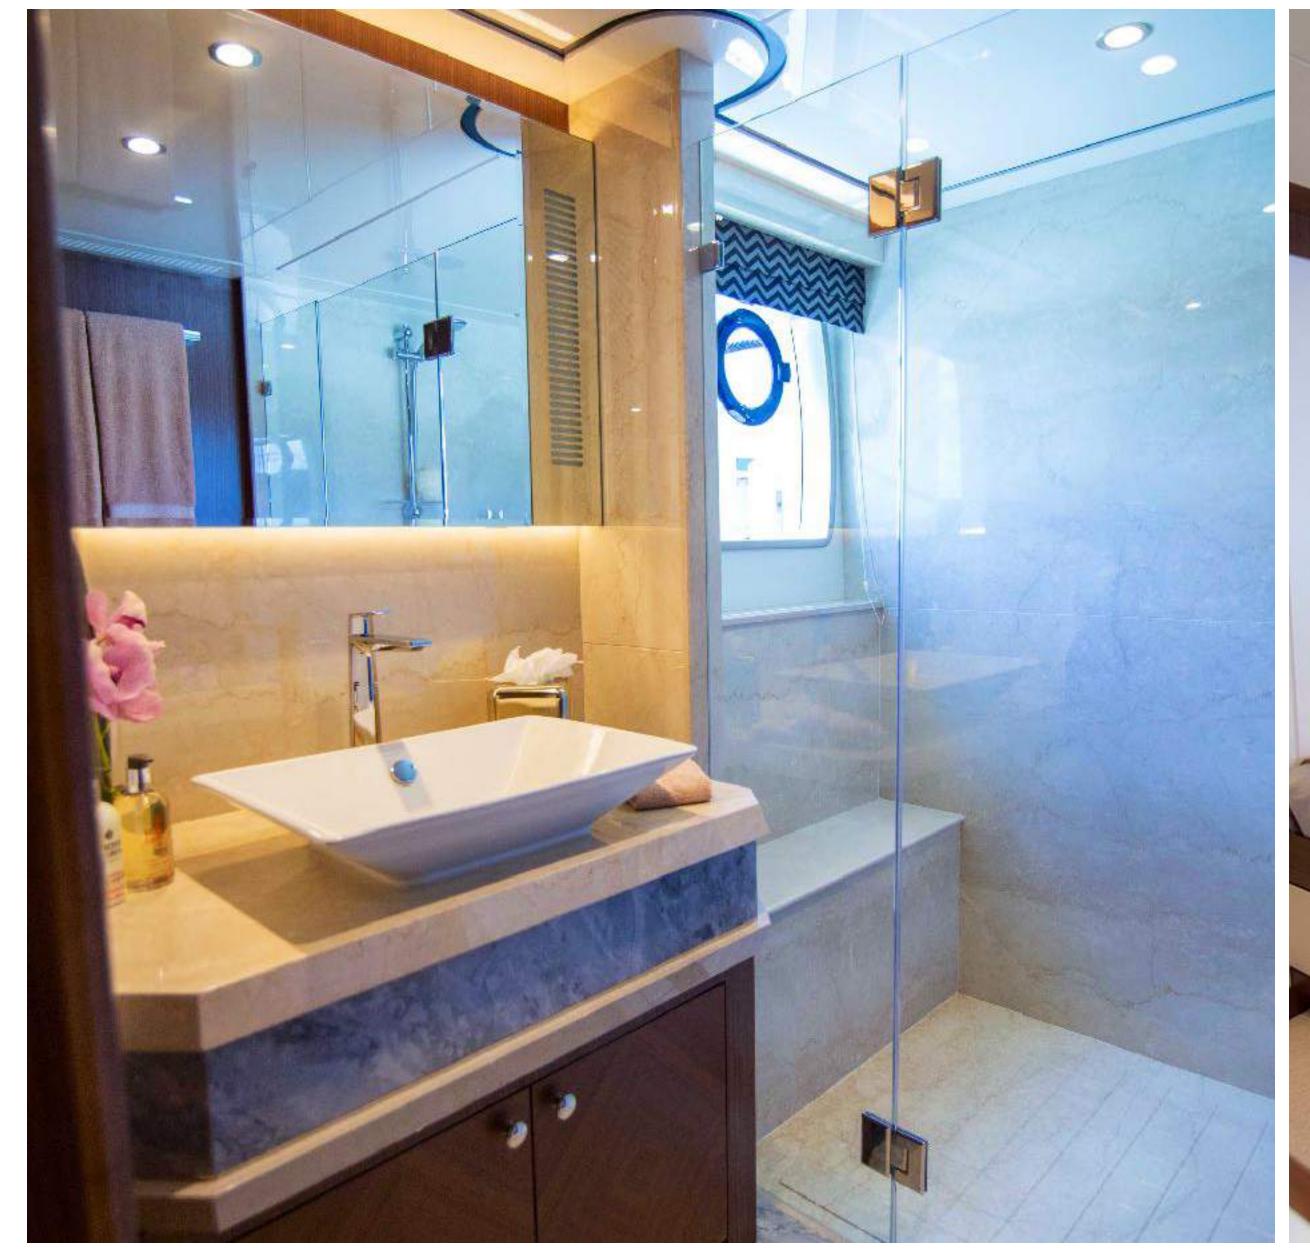

THE ROCK
MASTER STATEROOM

THE ROCK
PORTUGESE BRIDGE

## SPECIFICATIONS

**Accommodates** 10 Guests in 5 Staterooms

Arrangements 3 Double, 2 Twin, (1 Convertible)

**Length** 120' (36.58m)

**Beam** 6' 6" (1.98m)

**Draft** 25' (7.62m)

Year / Refit 2017

**Builder** Ocean Alexander