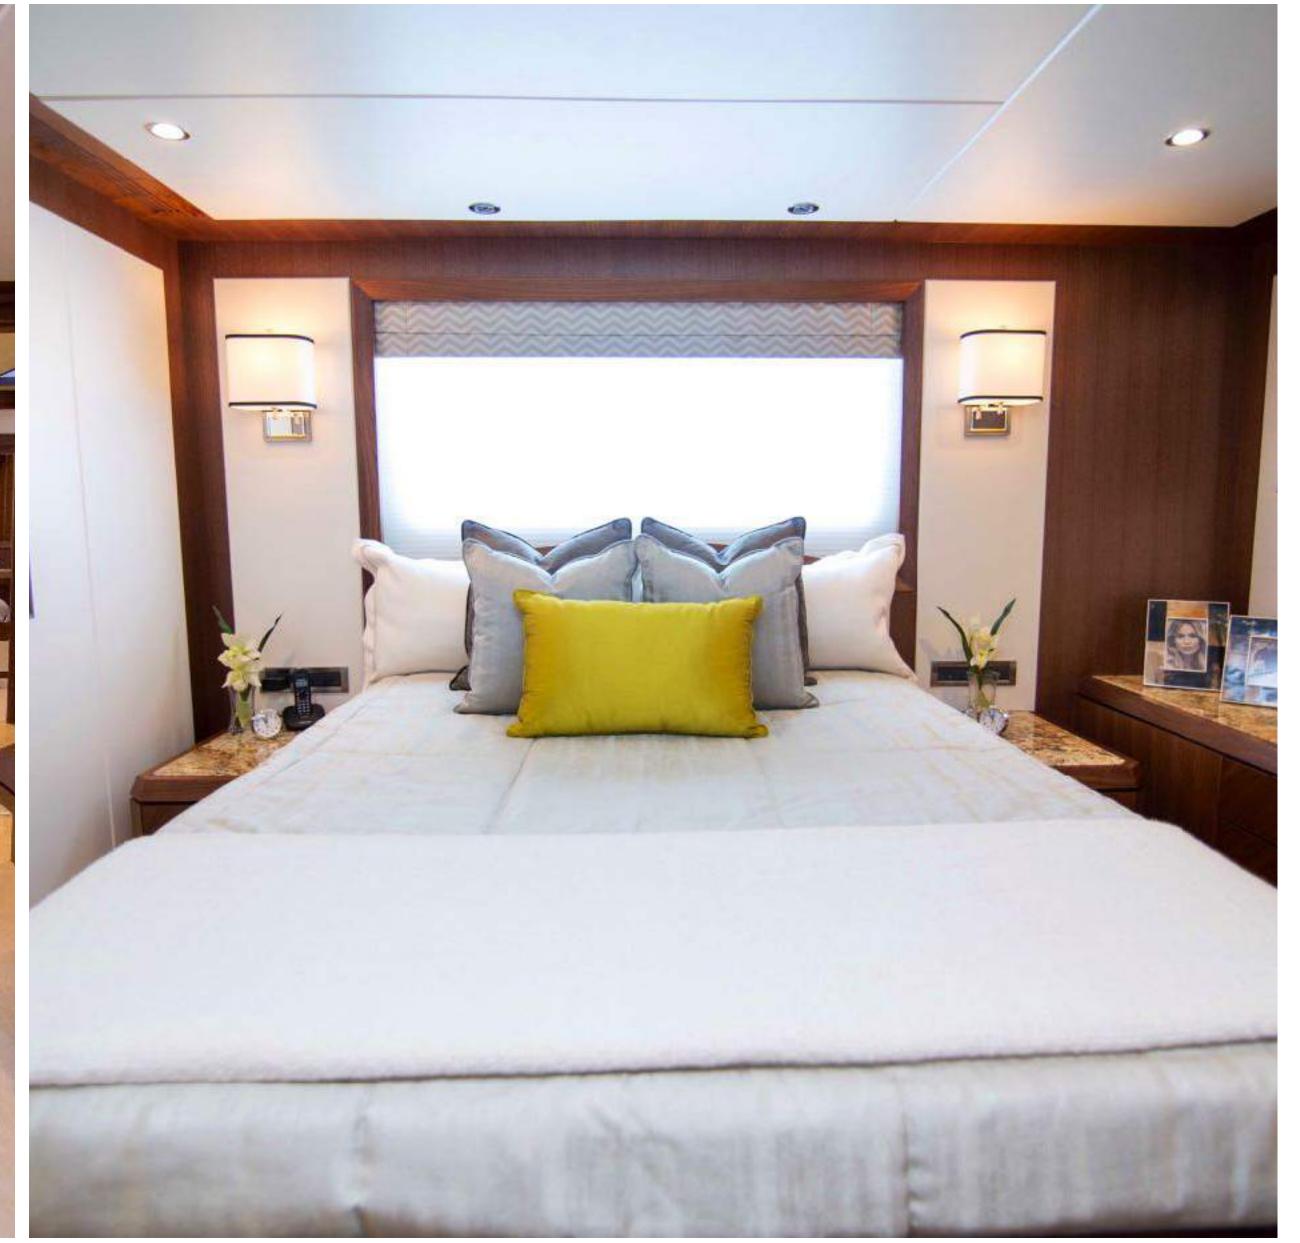

THE ROCK
MASTER STATEROOM

THE ROCK
PORTUGESE BRIDGE

## SPECIFICATIONS

**Accommodates** 10 Guests in 5 Staterooms

Arrangements 3 Double, 2 Twin, (1 Convertible)

**Length** 120' (36.58m)

**Beam** 6' 6" (1.98m)

**Draft** 25' (7.62m)

Year / Refit 2017

**Builder** Ocean Alexander