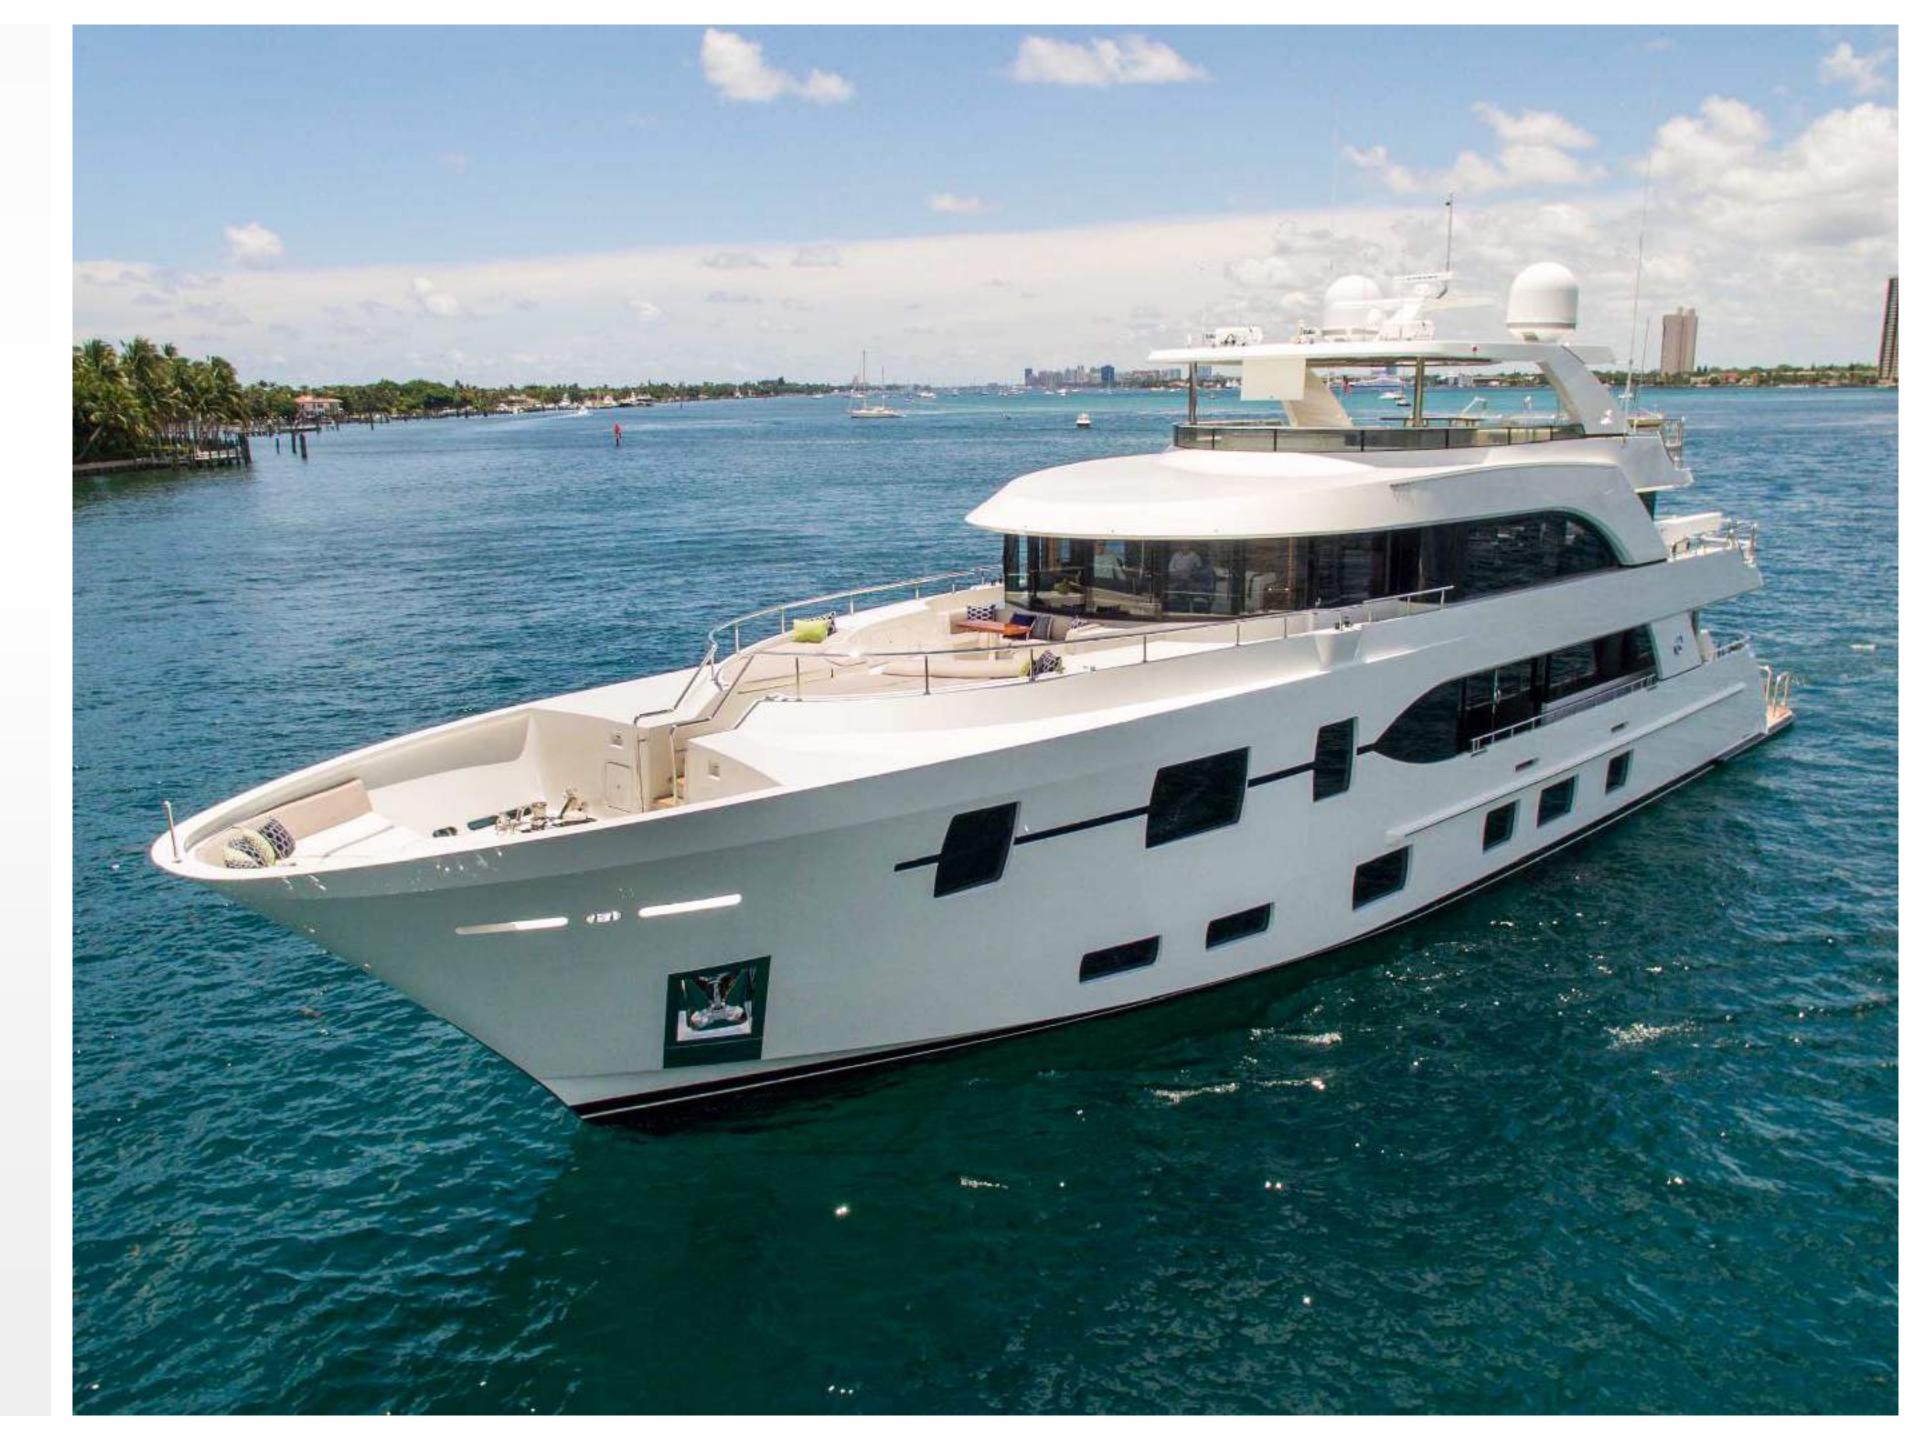

THE ROCK
MASTER STATEROOM

THE ROCK
PORTUGESE BRIDGE

### KEY FEATURES

- On deck master
- Tri deck with sky lounge
- Spacious sun deck with Jacuzzi
- Portuguese bridge settee
- Beach club
- ▶ Brand new in 2017

## SPECIFICATIONS

**Accommodates** 10 Guests in 5 Staterooms

Arrangements 3 Double, 2 Twin, (1 Convertible)

**Length** 120' (36.58m)

**Beam** 6' 6" (1.98m)

**Draft** 25' (7.62m)

Year / Refit 2017

**Builder** Ocean Alexander