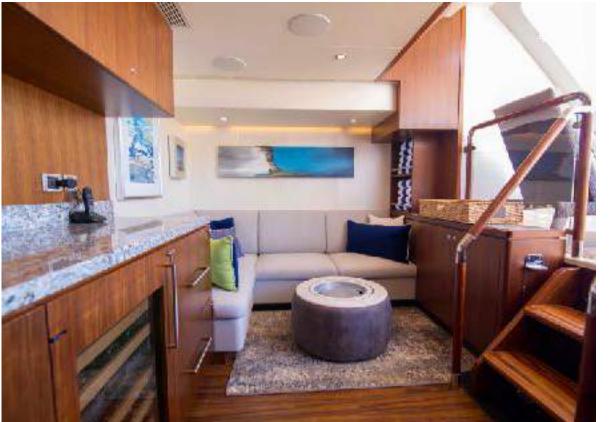

THE ROCK
MASTER STATEROOM

THE ROCK
PORTUGESE BRIDGE

### KEY FEATURES

- On deck master
- Tri deck with sky lounge
- Spacious sun deck with Jacuzzi
- Portuguese bridge settee
- Beach club
- ▶ Brand new in 2017