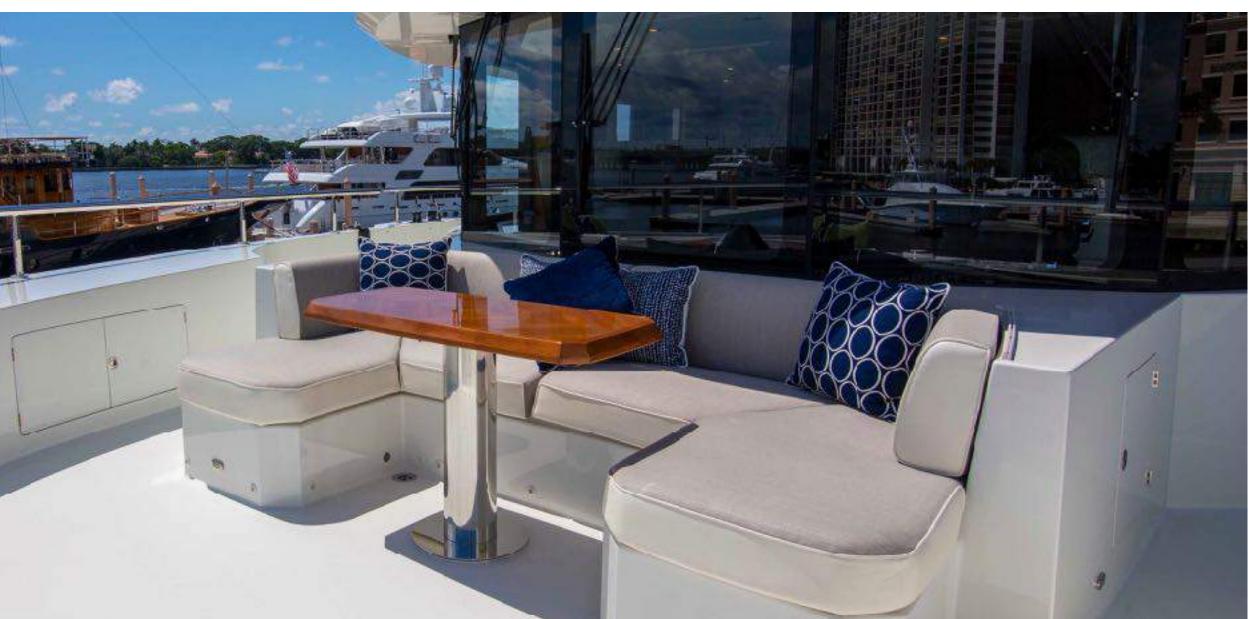

THE ROCK
MASTER STATEROOM

THE ROCK
PORTUGESE BRIDGE

### KEY FEATURES

- On deck master
- Tri deck with sky lounge
- Spacious sun deck with Jacuzzi
- Portuguese bridge settee
- Beach club
- ▶ Brand new in 2017