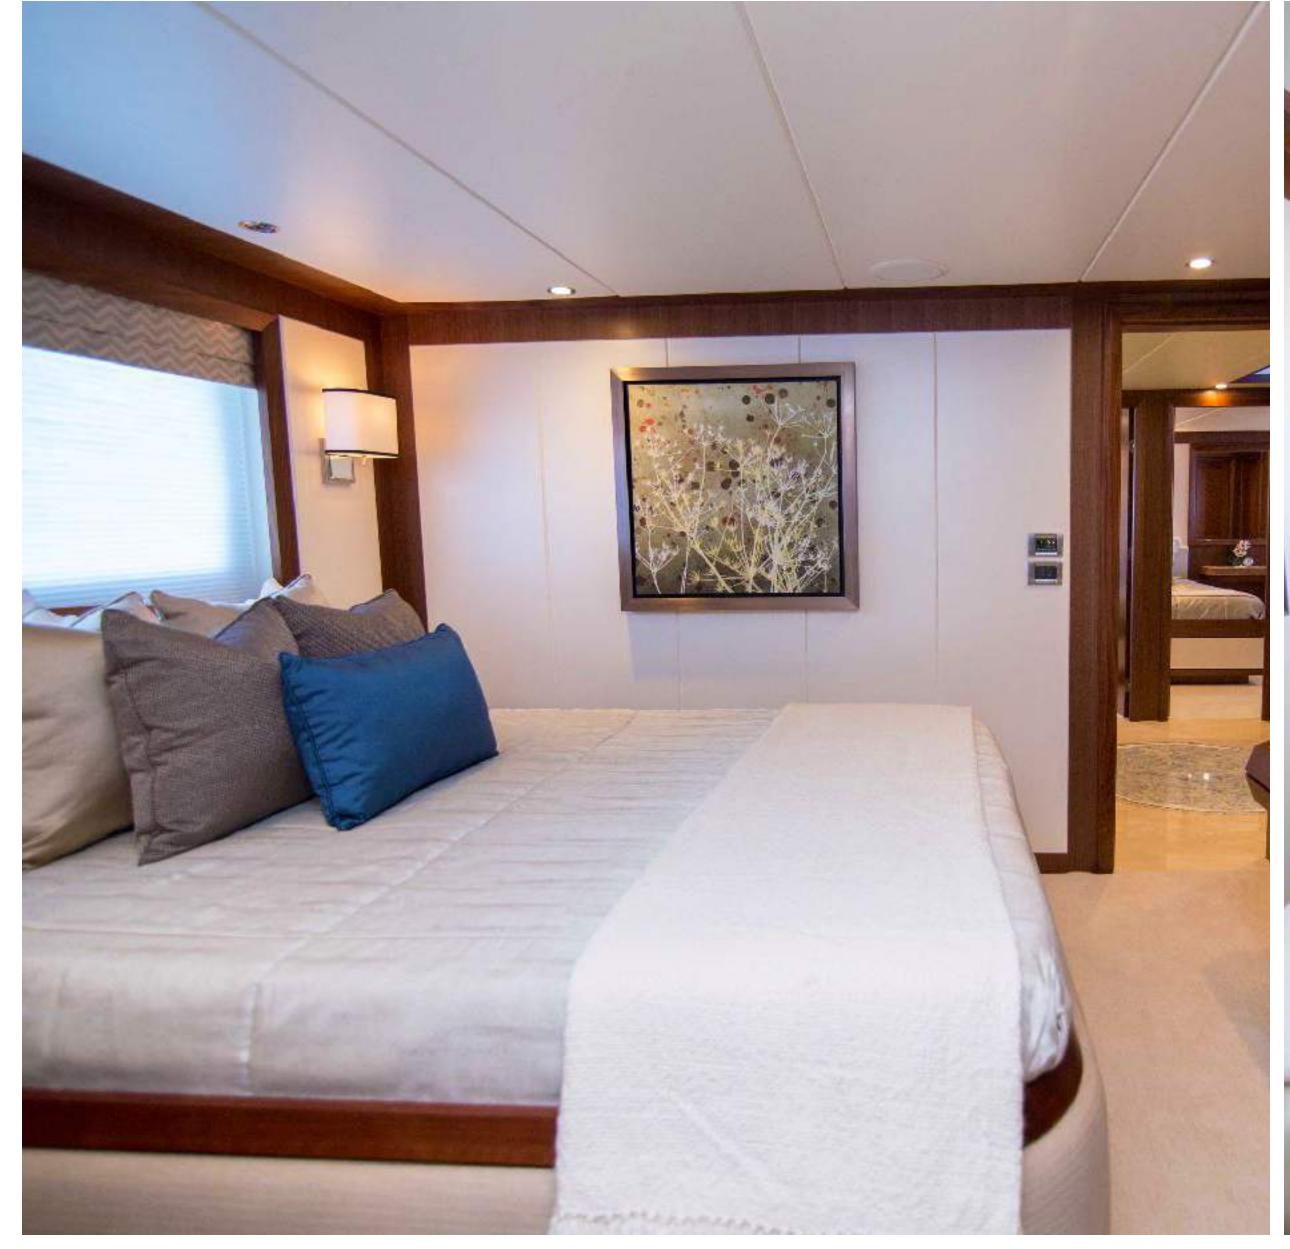

THE ROCK
MASTER STATEROOM

THE ROCK
PORTUGESE BRIDGE

## SPECIFICATIONS

**Accommodates** 10 Guests in 5 Staterooms

Arrangements 3 Double, 2 Twin, (1 Convertible)

**Length** 120' (36.58m)

**Beam** 6' 6" (1.98m)

**Draft** 25' (7.62m)

Year / Refit 2017

**Builder** Ocean Alexander