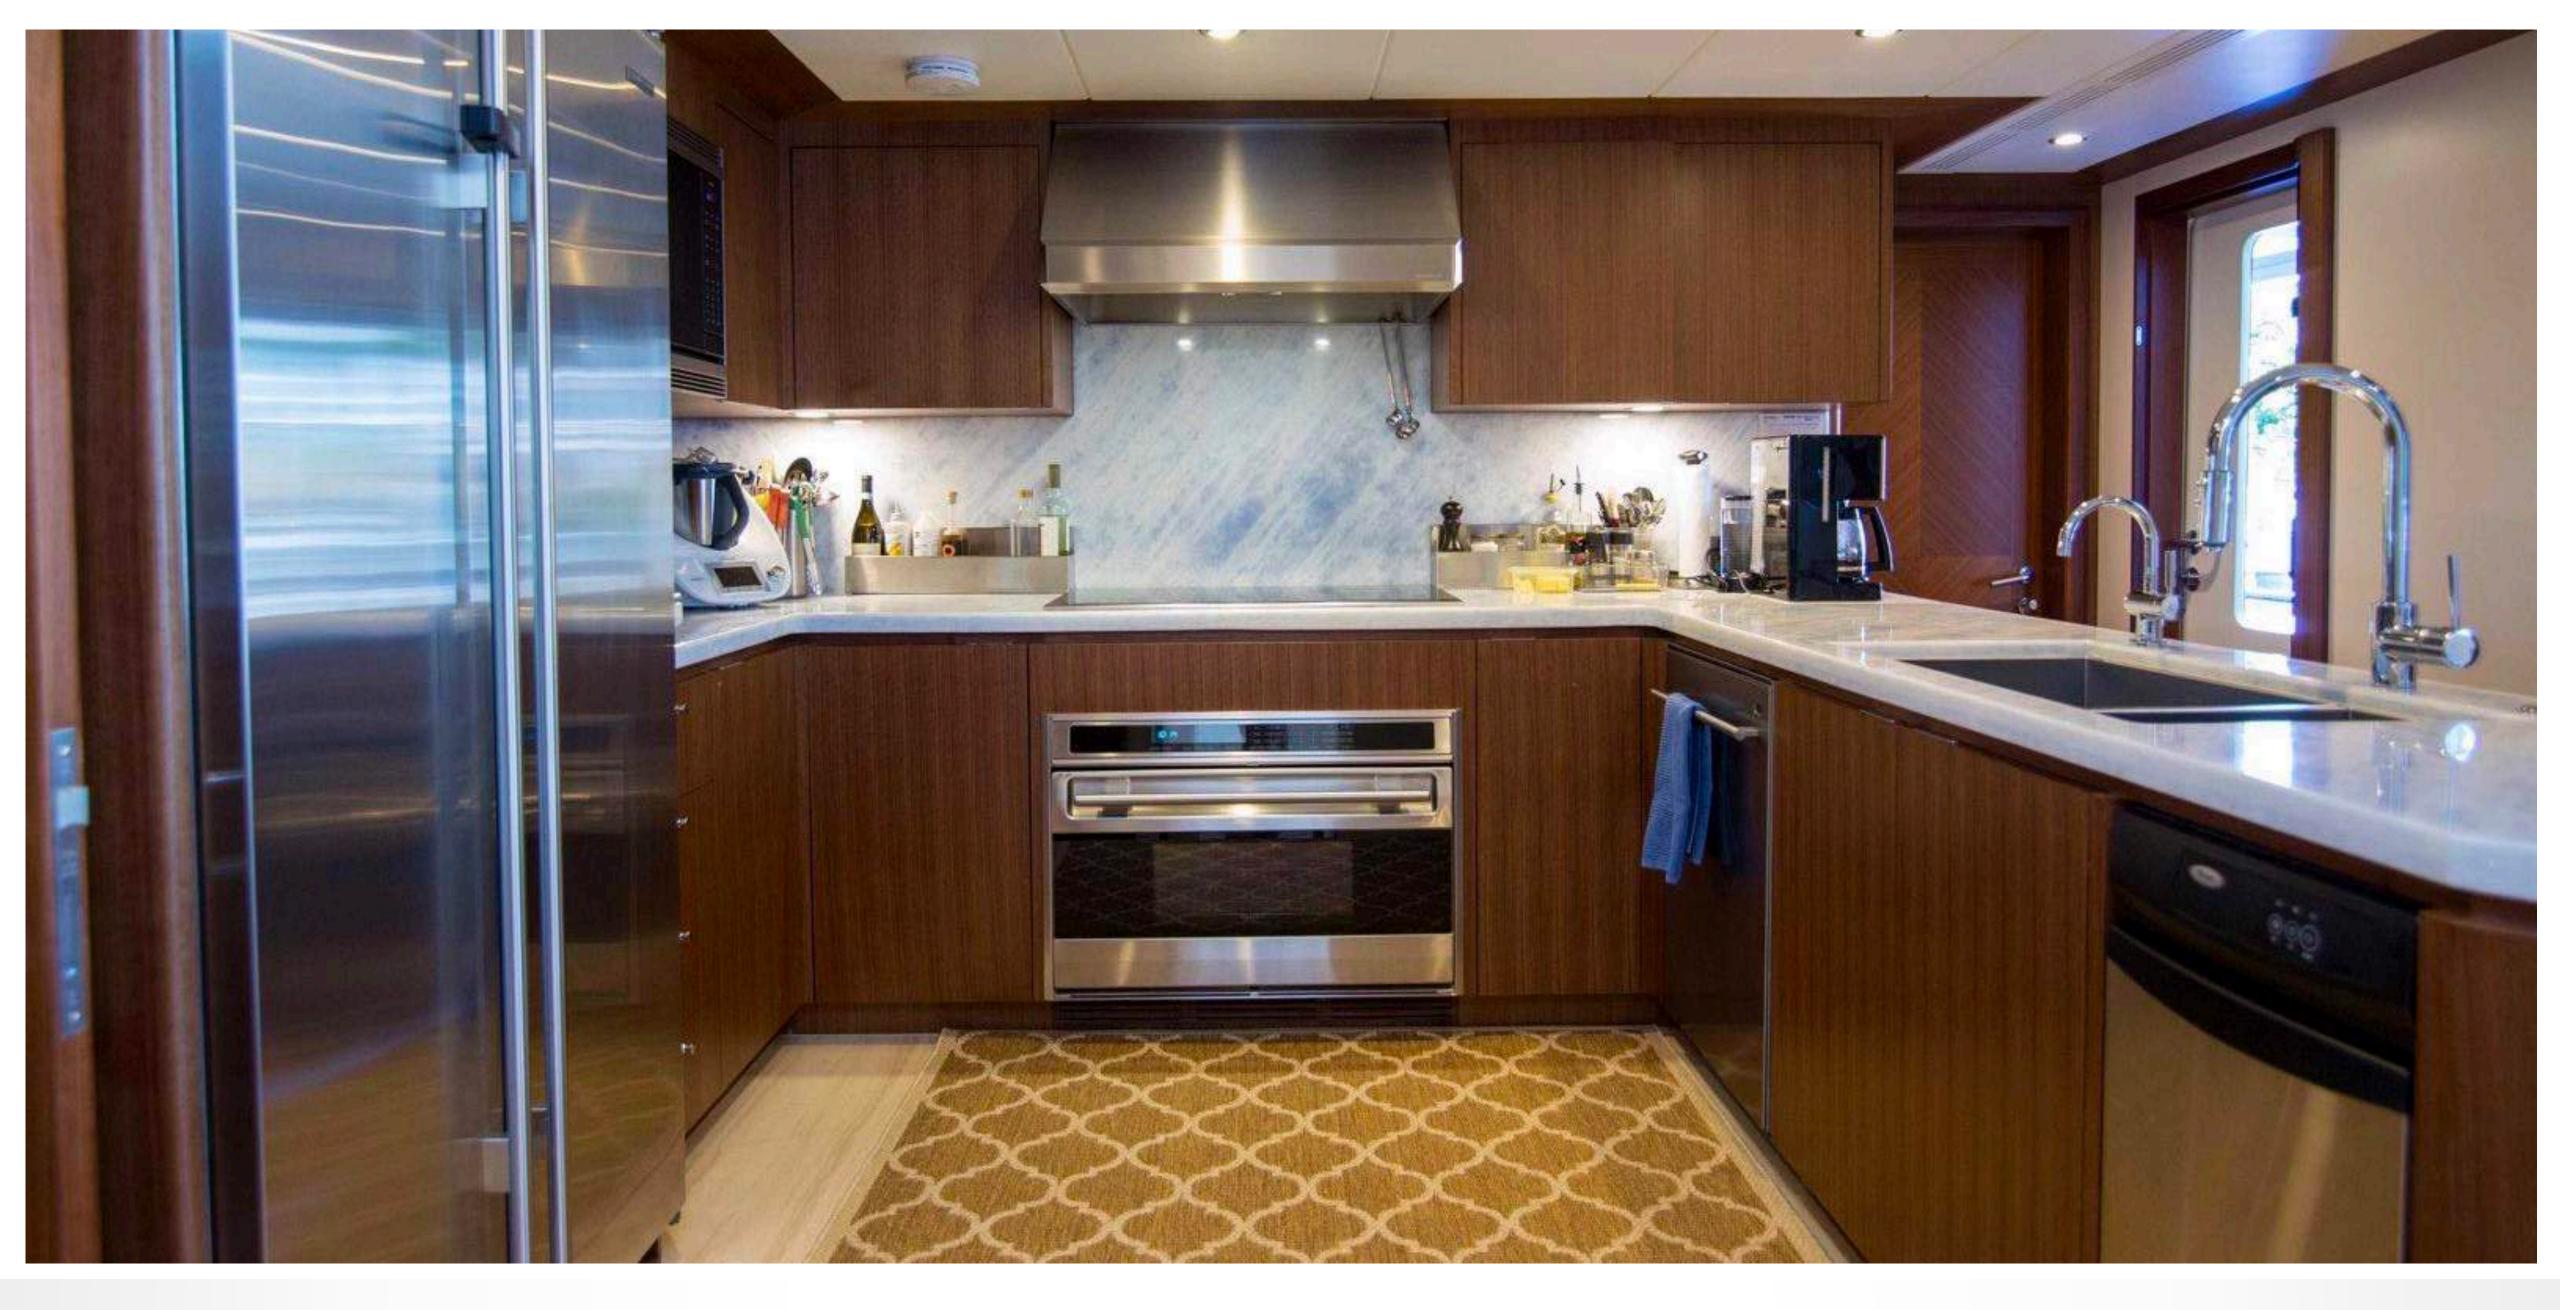

THE ROCK
MASTER STATEROOM

















THE ROCK
PORTUGESE BRIDGE







### KEY FEATURES

- On deck master
- Tri deck with sky lounge
- Spacious sun deck with Jacuzzi
- Portuguese bridge settee
- Beach club
- ▶ Brand new in 2017

## TENDERS & WATER TOYS

- 42' Scout 2017 towed tender with Seakeeper Gyro Stabilizer
- ▶ 18' Williams 2018 Inflatable Tender
- 4x Paddle boards
- Inflatable towables
- Wakeboard
- Selection of snorkeling equipment
- Extensive fishing gear









## SPECIFICATIONS

**Accommodates** 10 Guests in 5 Staterooms

Arrangements 3 Double, 2 Twin, (1 Convertible)

**Length** 120' (36.58m)

**Beam** 6' 6" (1.98m)

**Draft** 25' (7.62m)

Year / Refit 2017

**Builder** Ocean Alexander

Interior Designer Evan Marshall

Engines 2 x MTU 1,920hp

Cruising Speed 12 knots