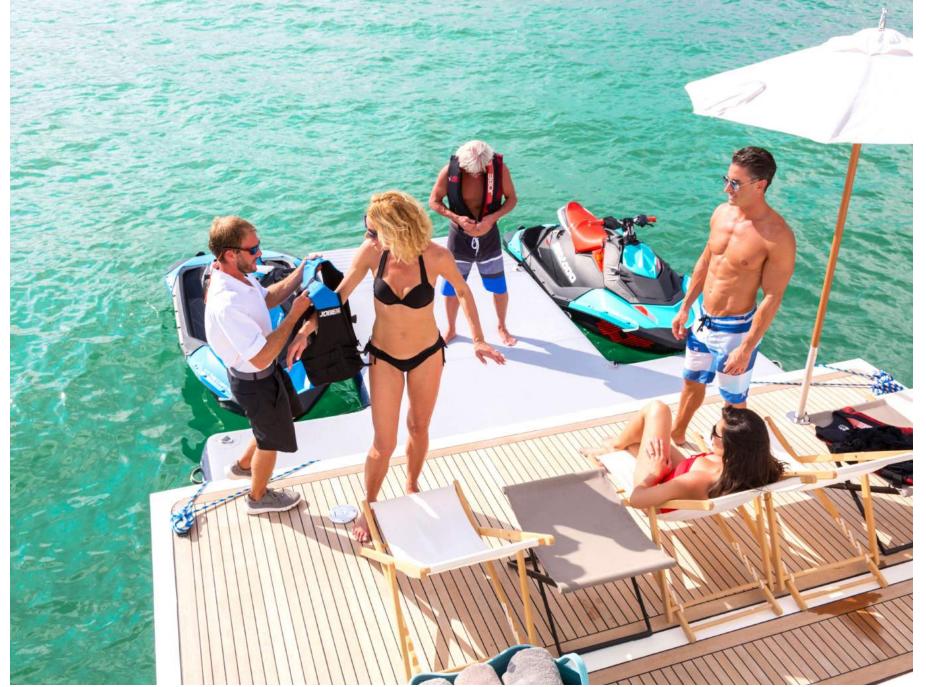

#### TENDERS & WATER TOYS

- 23'/7m Tidewater towed tender w/250 hp Yamaha engine
- 2 x SeaDoo Spark
- 1 x wake board
- Waterskis
- 1 x towable tube
- 1 x large floating pool and seats
- Snorkeling equipment (14 sets including children)
- Deep sea trolling fishing equipment
- 2x Hawaiian hand sling spears (spear fishing)
- Free weights
- Yoga mats
- Full beach setup for beach days:
- 6x chairs, table, propane grill, gazebo, plenty of coolers!
- Bean bag toss
- Beach bats and balls