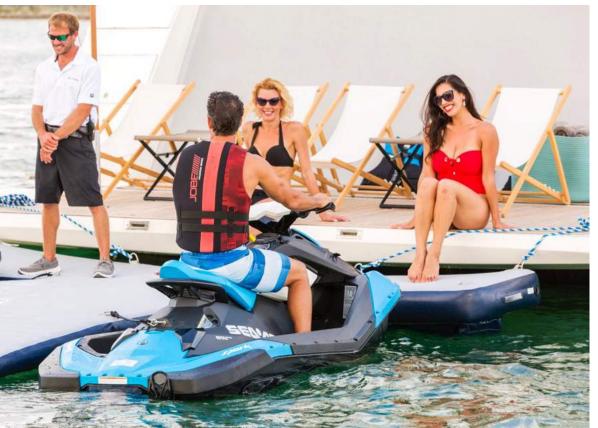

THE CAPITAL
GUEST STATEROOMS

THE CAPITAL
BEACH CLUB

#### TENDERS & WATER TOYS

- 23'/7m Tidewater towed tender w/250 hp Yamaha engine
- 2 x SeaDoo Spark
- 1 x wake board
- Waterskis
- 1 x towable tube
- 1 x large floating pool and seats
- Snorkeling equipment (14 sets including children)
- Deep sea trolling fishing equipment
- 2x Hawaiian hand sling spears (spear fishing)
- Free weights
- Yoga mats
- Full beach setup for beach days:
- 6x chairs, table, propane grill, gazebo, plenty of coolers!
- Bean bag toss
- Beach bats and balls