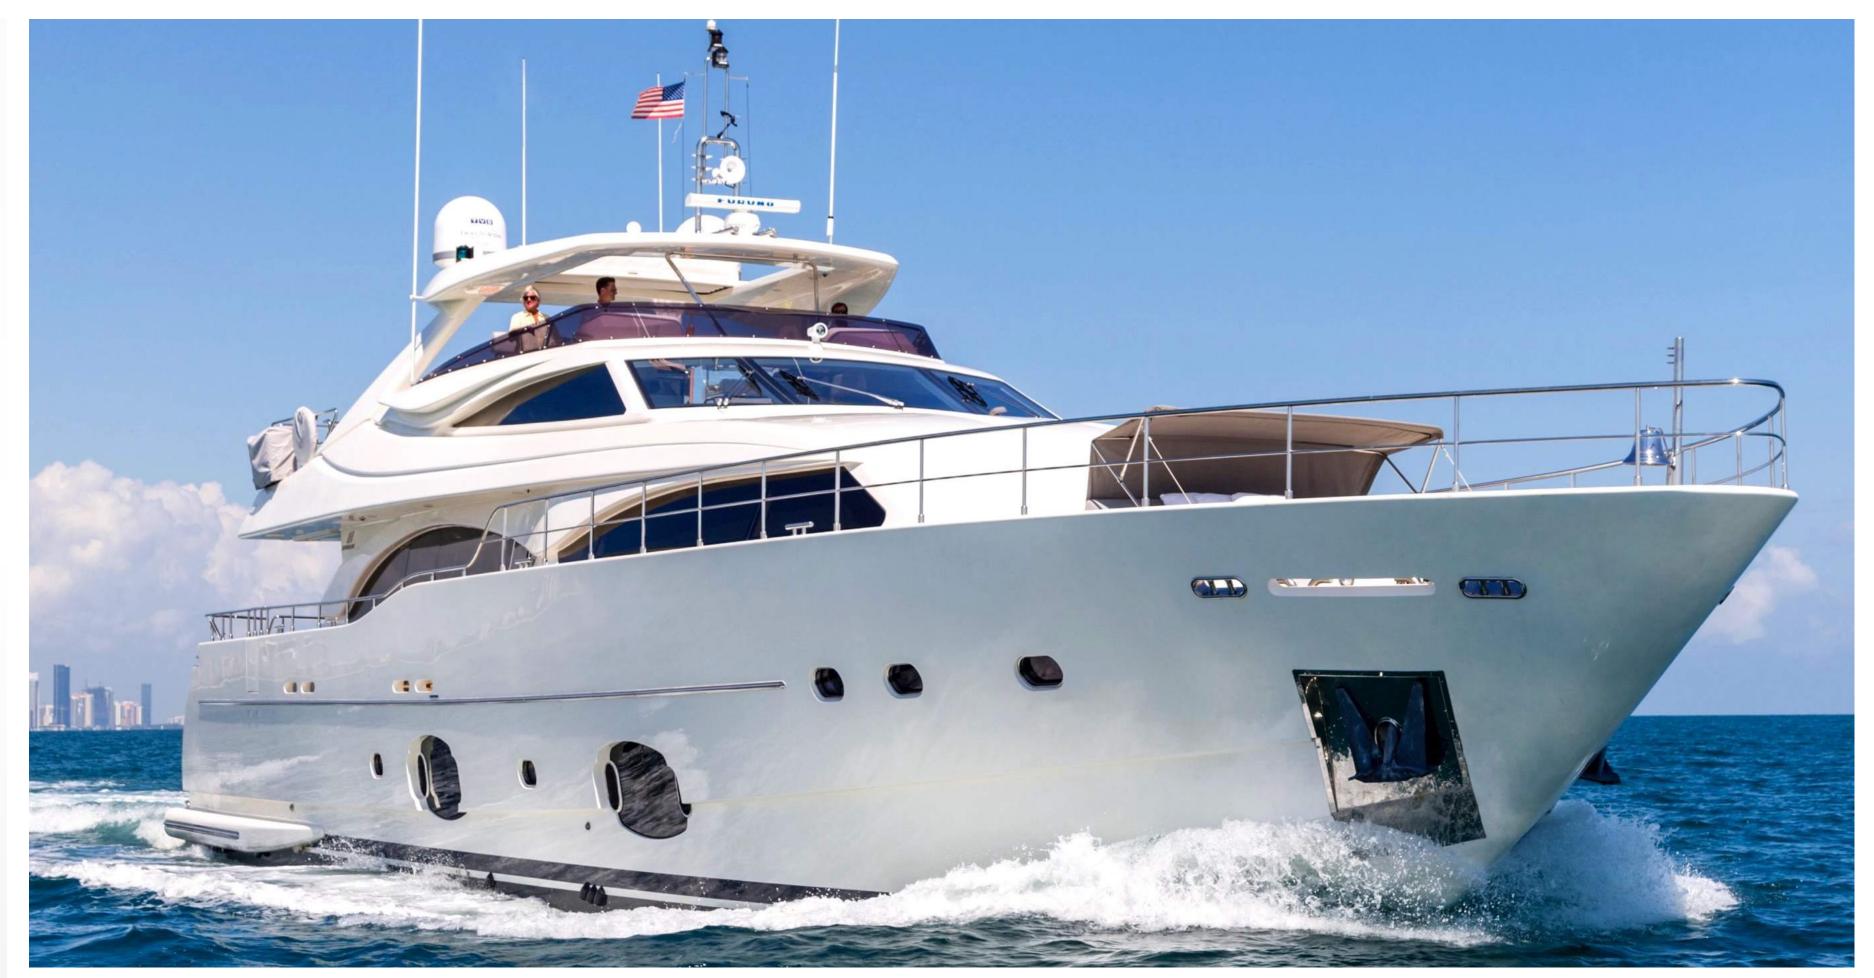

#### SPECIFICATIONS

**Accommodates** 8 Guests in 4 Staterooms

Arrangements 1 King, 2 Queen, 1 Twin (1 Pullman)

**Length** 97' (29.57m)

**Beam** 25'7" (7.80m)

**Draft** 6'7" (2.01m)

Year / Refit 2008 / 2015 / 2018

**Builder** Ferretti

**Interior Designer** Ferretti

Engines 2x MTU M93 /4800 hp each

Cruising Speed 24 knots

Max Speed 27 knots

**GRT** 177