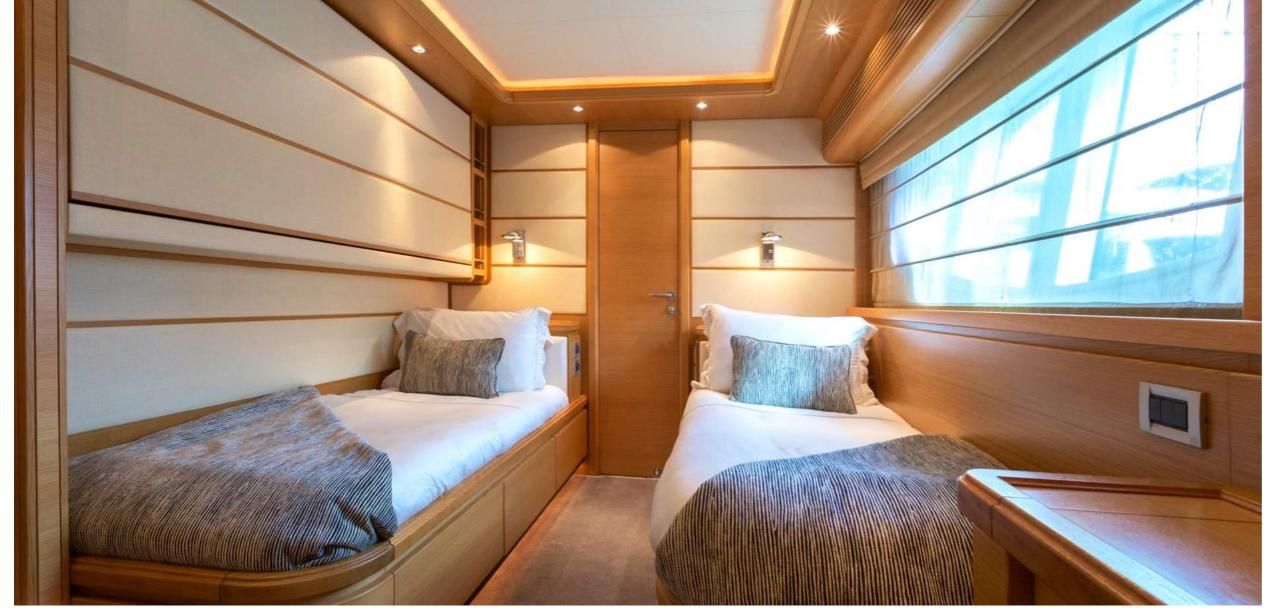

LUXURY CHARTER YACHT





THE CAPITAL MAIN AFT DECK VIEW FWD



THE CAPITAL MAIN SALON



THE CAPITAL SALON SEATING





THE CAPITAL FORMAL DINING



THE CAPITAL FORMAL DINING VIEW AFT



THE CAPITAL
BRIDGE











THE CAPITAL MASTER STATEROOM









THE CAPITAL
GUEST STATEROOMS









THE CAPITAL
BEACH CLUB













#### KEY FEATURES

- On deck, full-beam master suite with walk-in closet
- Towed tender
- 4 staterooms w/ 1x additional pullman
- ARG stabilizers at anchor and underway
- Wine cooler in main salon
- Spacious bow lounge area with sun awning
- Full beach party set-up
- Large selection of water toys!









#### TENDERS & WATER TOYS

- 23'/7m Tidewater towed tender w/250 hp Yamaha engine
- 2 x SeaDoo Spark
- 1 x wake board
- Waterskis
- 1 x towable tube
- 1 x large floating pool and seats
- Snorkeling equipment (14 sets including children)
- Deep sea trolling fishing equipment
- 2x Hawaiian hand sling spears (spear fishing)
- Free weights
- Yoga mats
- Full beach setup for beach days:
- 6x chairs, table, propane grill, gazebo, plenty of coolers!
- Bean