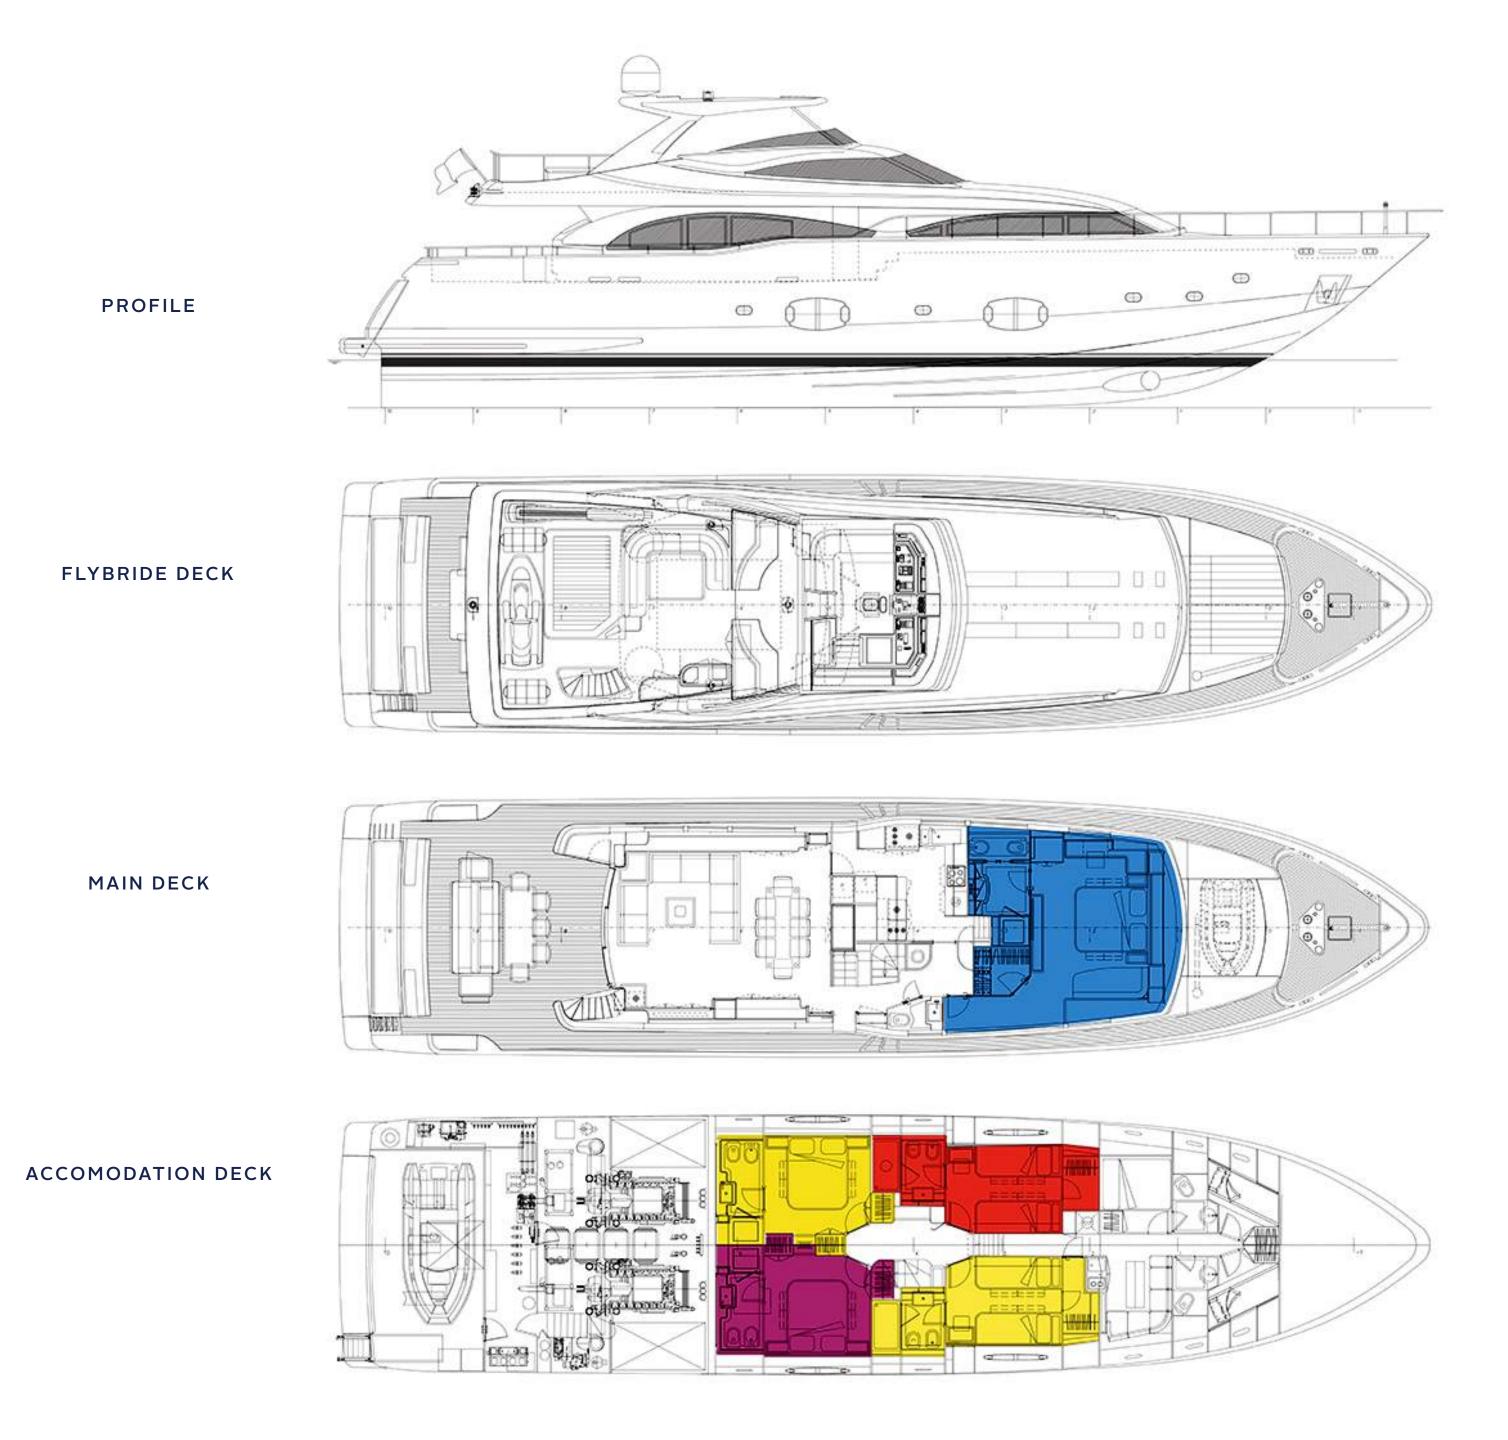

#### SPECIFICATIONS

**Accommodates** 8 Guests in 4 Staterooms

Arrangements 1 King, 2 Queen, 1 Twin (1 Pullman)

**Length** 97' (29.57m)

**Beam** 25'7" (7.80m)

**Draft** 6'7" (2.01m)

Year / Refit 2008 / 2015 / 2018

#### GENERAL ARRANGEMENT