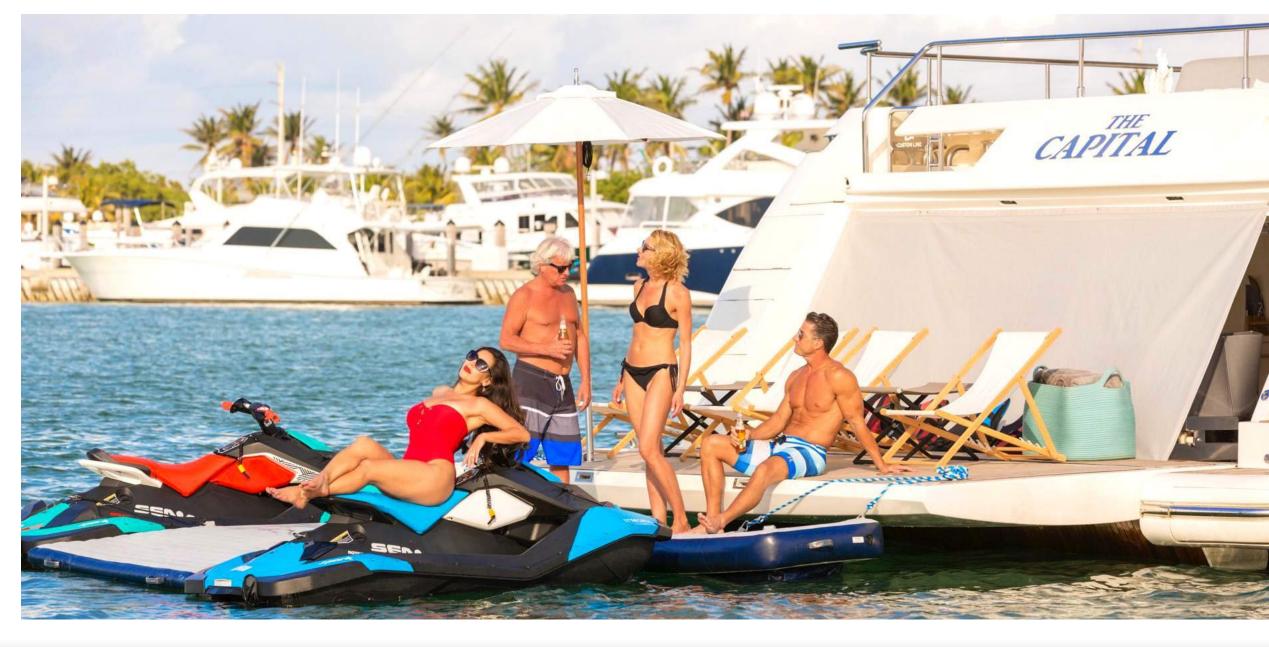

THE CAPITAL
GUEST STATEROOMS

THE CAPITAL
BEACH CLUB

#### TENDERS & WATER TOYS

- 23'/7m Tidewater towed tender w/250 hp Yamaha engine
- 2 x SeaDoo Spark
- 1 x wake board
- Waterskis
- 1 x towable tube
- 1 x large floating pool and seats
- Snorkeling equipment (14 sets including children)
- Deep sea trolling fishing equipment
- 2x Hawaiian hand sling spears (spear fishing)
- Free weights
- Yoga mats
- Full beach setup for beach days:
- 6x chairs, table, propane grill, gazebo, plenty of coolers!
- Bean bag toss
- Beach bats and balls