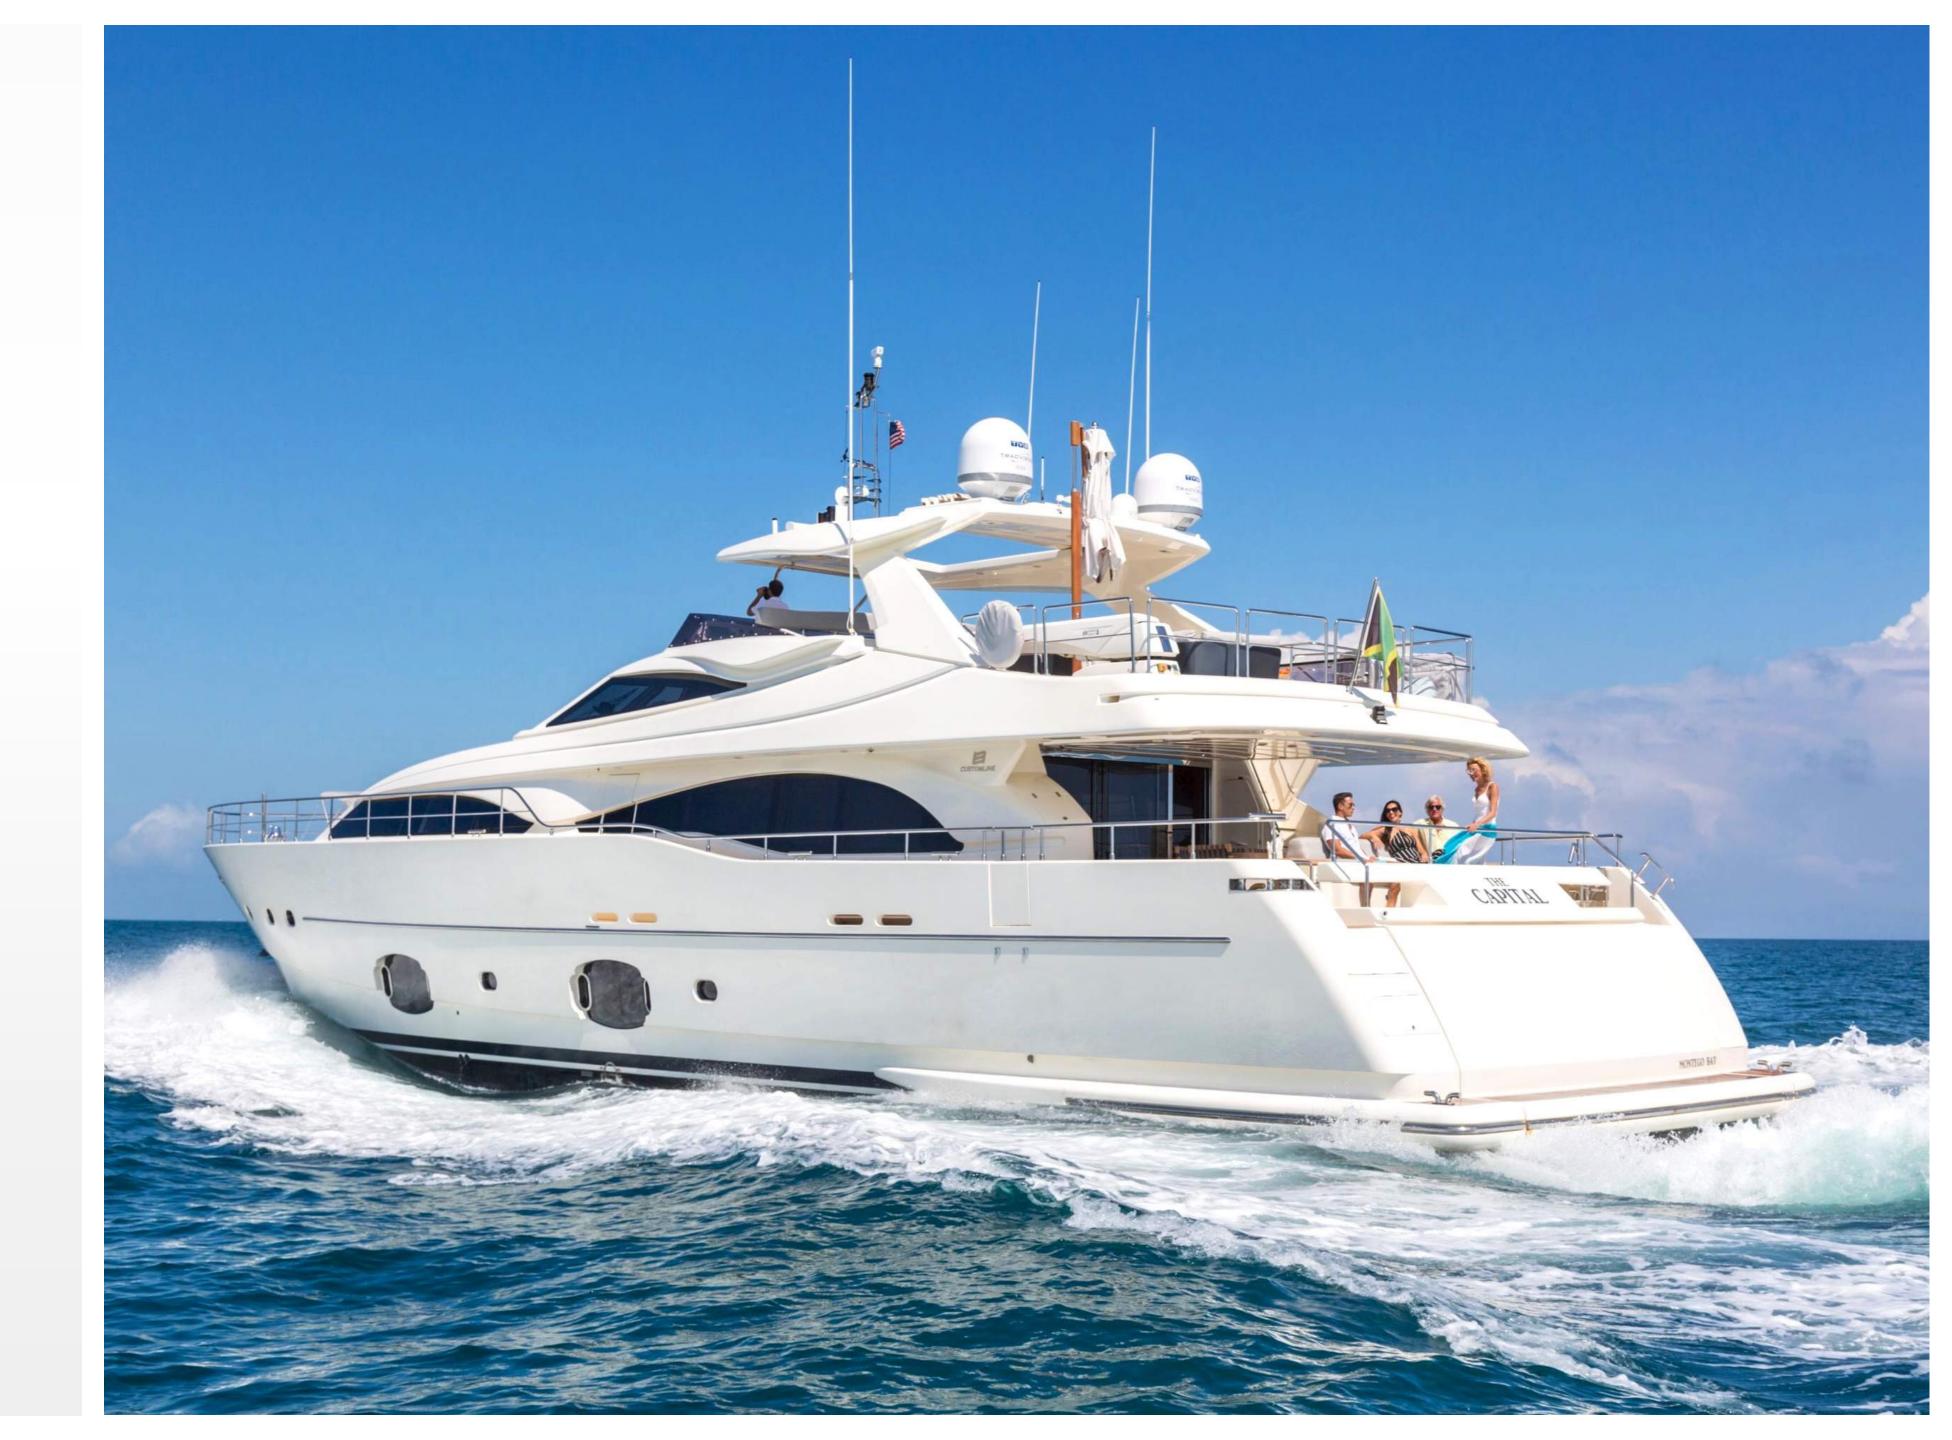

LUXURY CHARTER YACHT

THE CAPITAL MAIN AFT DECK VIEW FWD

THE CAPITAL MAIN SALON

THE CAPITAL SALON SEATING

THE CAPITAL FORMAL DINING

THE CAPITAL FORMAL DINING VIEW AFT

THE CAPITAL
BRIDGE

THE CAPITAL MASTER STATEROOM

#### SPECIFICATIONS

**Accommodates** 8 Guests in 4 Staterooms

Arrangements 1 King, 2 Queen, 1 Twin (1 Pullman)

**Length** 97' (29.57m)

**Beam** 25'7" (7.80m)

**Draft** 6'7" (2.01m)

Year / Refit 2008 / 2015 / 2018

**Builder** Ferretti

**Interior Designer** Ferretti

Engines 2x MTU M93 /4800 hp each

Cruising Speed 24 knots

Max Speed 27 knots

**GRT** 177