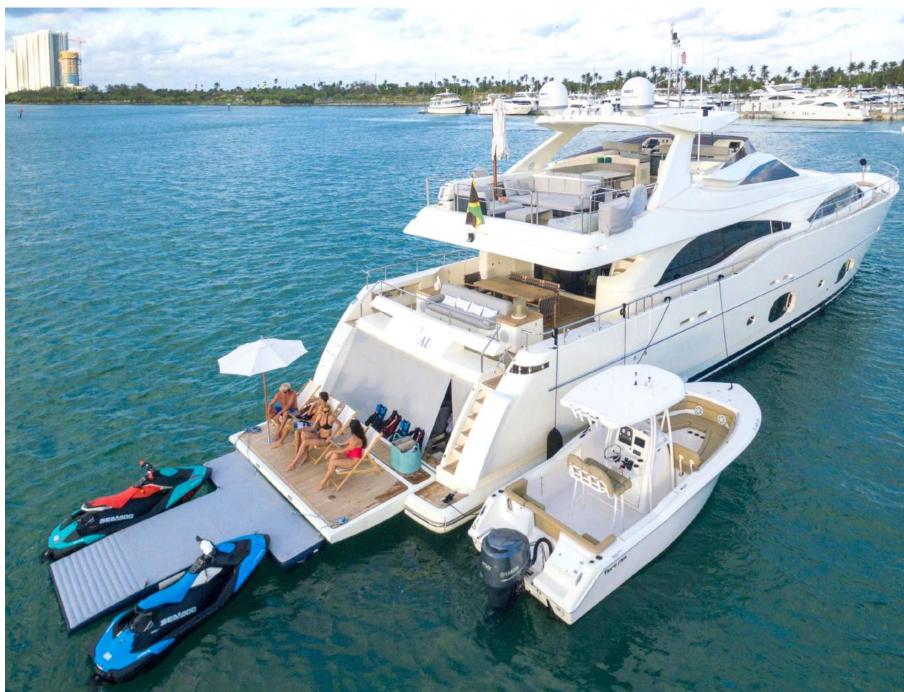

THE CAPITAL
GUEST STATEROOMS

THE CAPITAL
BEACH CLUB

#### TENDERS & WATER TOYS

- 23'/7m Tidewater towed tender w/250 hp Yamaha engine
- 2 x SeaDoo Spark
- 1 x wake board
- Waterskis
- 1 x towable tube
- 1 x large floating pool and seats
- Snorkeling equipment (14 sets including children)
- Deep sea trolling fishing equipment
- 2x Hawaiian hand sling spears (spear fishing)
- Free weights
- Yoga mats
- Full beach setup for beach days:
- 6x chairs, table, propane grill, gazebo, plenty of coolers!
- Bean bag toss
- Beach bats and balls