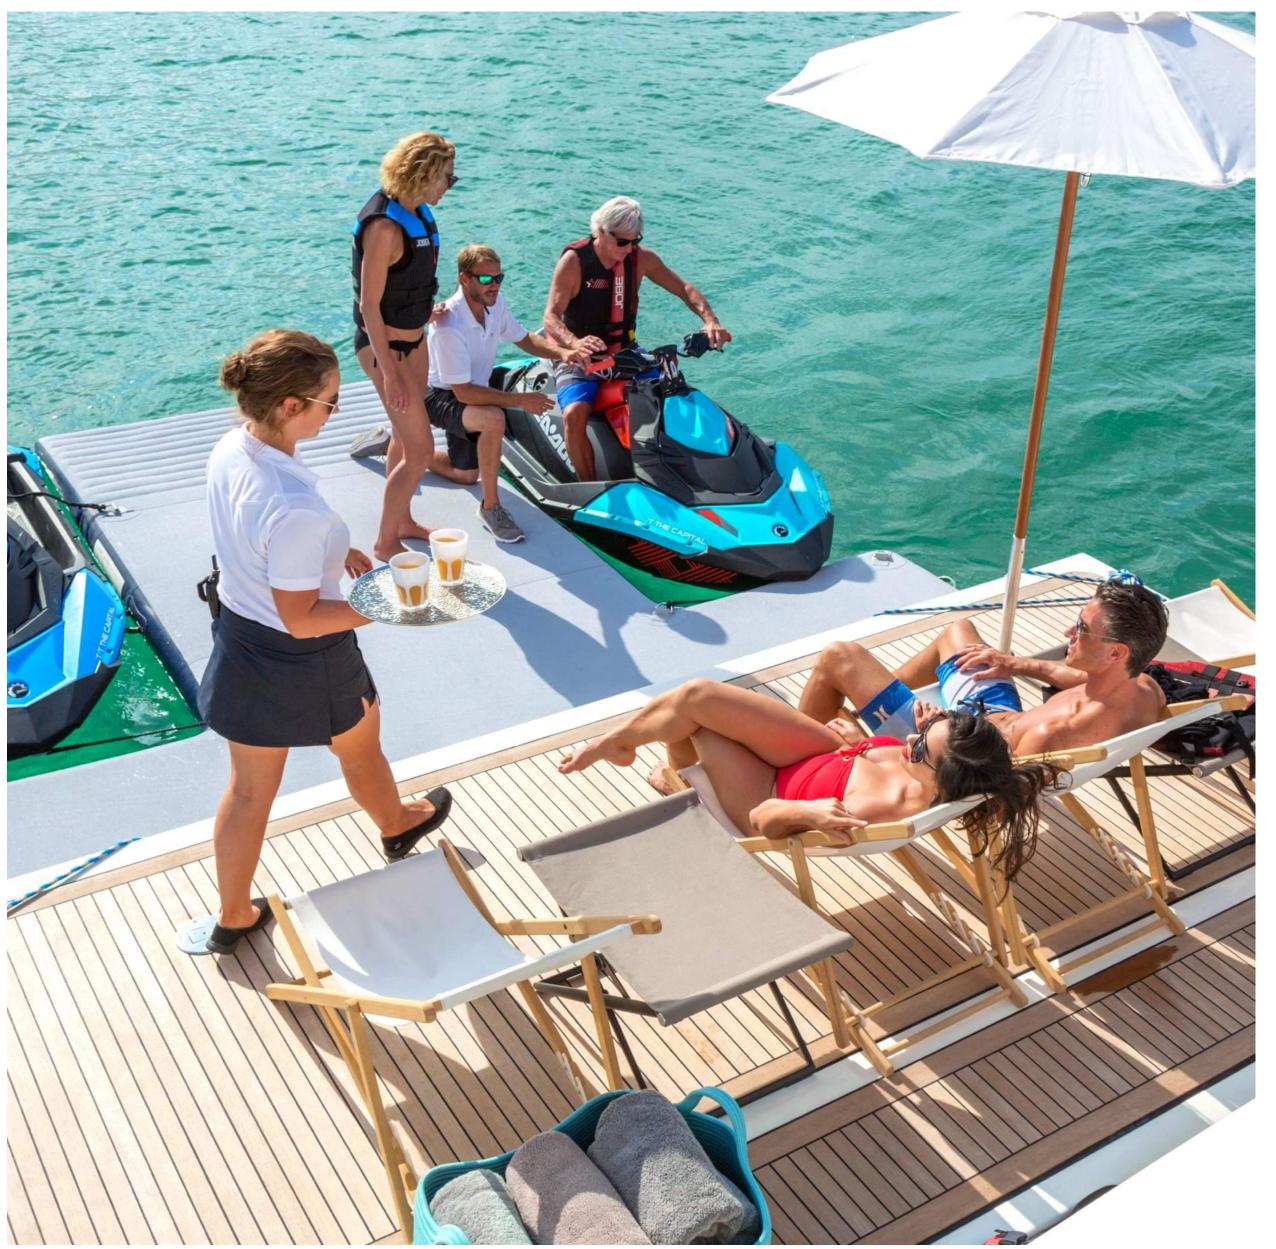

#### TENDERS & WATER TOYS

- 23'/7m Tidewater towed tender w/250 hp Yamaha engine
- 2 x SeaDoo Spark
- 1 x wake board
- Waterskis
- 1 x towable tube
- 1 x large floating pool and seats
- Snorkeling equipment (14 sets including children)
- Deep sea trolling fishing equipment
- 2x Hawaiian hand sling spears (spear fishing)
- Free weights
- Yoga mats
- Full beach setup for beach days:
- 6x chairs, table, propane grill, gazebo, plenty of coolers!
- Bean bag toss
- Beach bats and balls