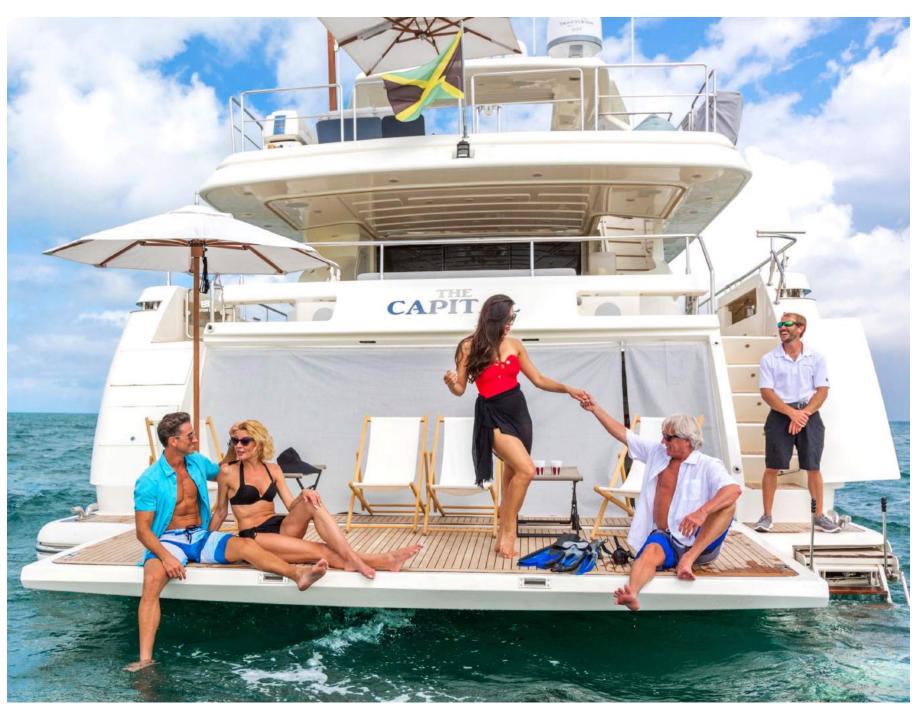

THE CAPITAL
GUEST STATEROOMS

THE CAPITAL
BEACH CLUB

#### TENDERS & WATER TOYS

- 23'/7m Tidewater towed tender w/250 hp Yamaha engine
- 2 x SeaDoo Spark
- 1 x wake board
- Waterskis
- 1 x towable tube
- 1 x large floating pool and seats
- Snorkeling equipment (14 sets including children)
- Deep sea trolling fishing equipment
- 2x Hawaiian hand sling spears (spear fishing)
- Free weights
- Yoga mats
- Full beach setup for beach days:
- 6x chairs, table, propane grill, gazebo, plenty of coolers!
- Bean bag toss
- Beach bats and balls