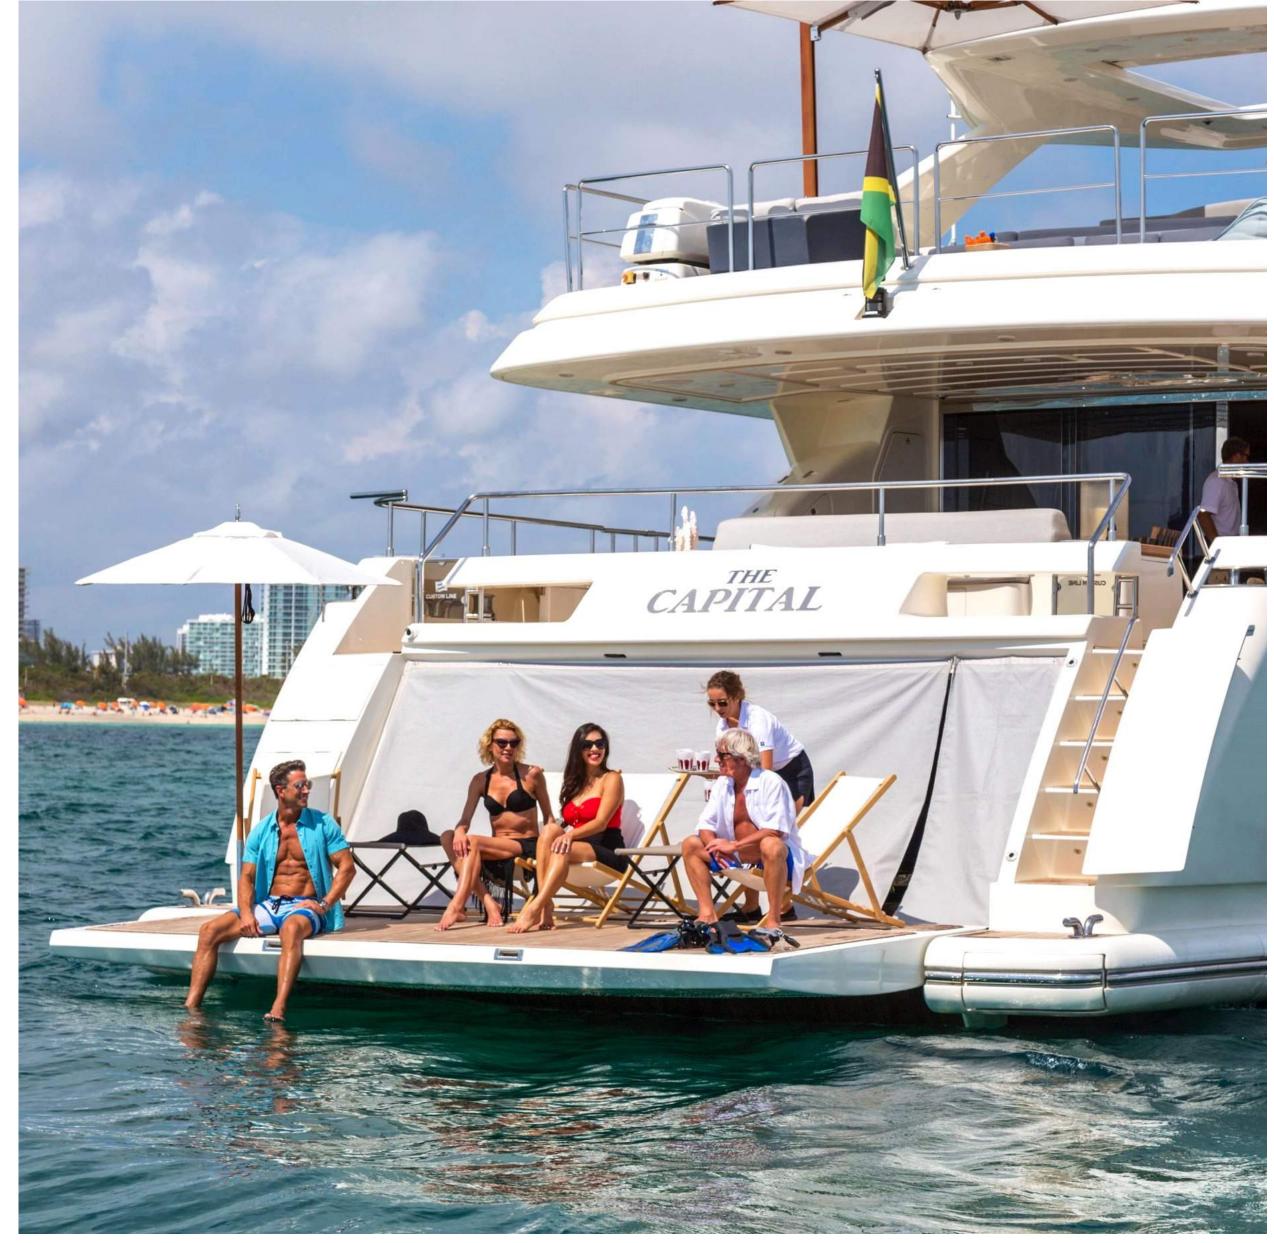

THE CAPITAL
GUEST STATEROOMS

THE CAPITAL
BEACH CLUB

#### TENDERS & WATER TOYS

- 23'/7m Tidewater towed tender w/250 hp Yamaha engine
- 2 x SeaDoo Spark
- 1 x wake board
- Waterskis
- 1 x towable tube
- 1 x large floating pool and seats
- Snorkeling equipment (14 sets including children)
- Deep sea trolling fishing equipment
- 2x Hawaiian hand sling spears (spear fishing)
- Free weights
- Yoga mats
- Full beach setup for beach days:
- 6x chairs, table, propane grill, gazebo, plenty of coolers!
- Bean bag toss
- Beach bats and balls