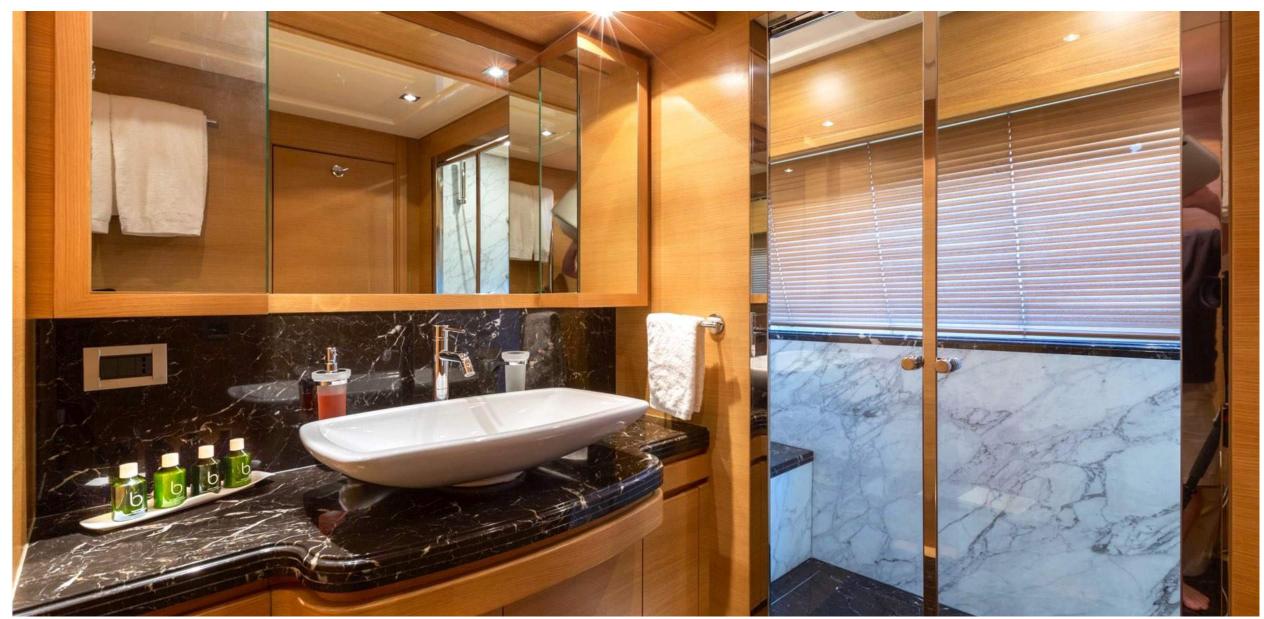

LUXURY CHARTER YACHT





THE CAPITAL MAIN AFT DECK VIEW FWD



THE CAPITAL MAIN SALON



THE CAPITAL SALON SEATING





THE CAPITAL FORMAL DINING



THE CAPITAL FORMAL DINING VIEW AFT



THE CAPITAL
BRIDGE











THE CAPITAL MASTER STATEROOM









THE CAPITAL
GUEST STATEROOMS









THE CAPITAL
BEACH CLUB













#### KEY FEATURES

- On deck, full-beam master suite with walk-in closet
- Towed tender
- 4 staterooms w/ 1x additional pullman
- ARG stabilizers at anchor and underway
- Wine cooler in main salon
- Spacious bow lounge area with sun awning
- Full beach party set-up
- Large selection of water toys!









#### TENDERS & WATER TOYS

- 23'/7m Tidewater towed tender w/250 hp Yamaha engine
- 2 x SeaDoo Spark
- 1 x wake board
- Waterskis
- 1 x towable tube
- 1 x large floating pool and seats
- Snorkeling equipment (14 sets including children)
- Deep sea trolling fishing equipment
- 2x Hawaiian hand sling spears (spear fishing)
- Free weights
- Yoga mats
- Full beach setup for beach days:
- 6x chairs, table, propane gri