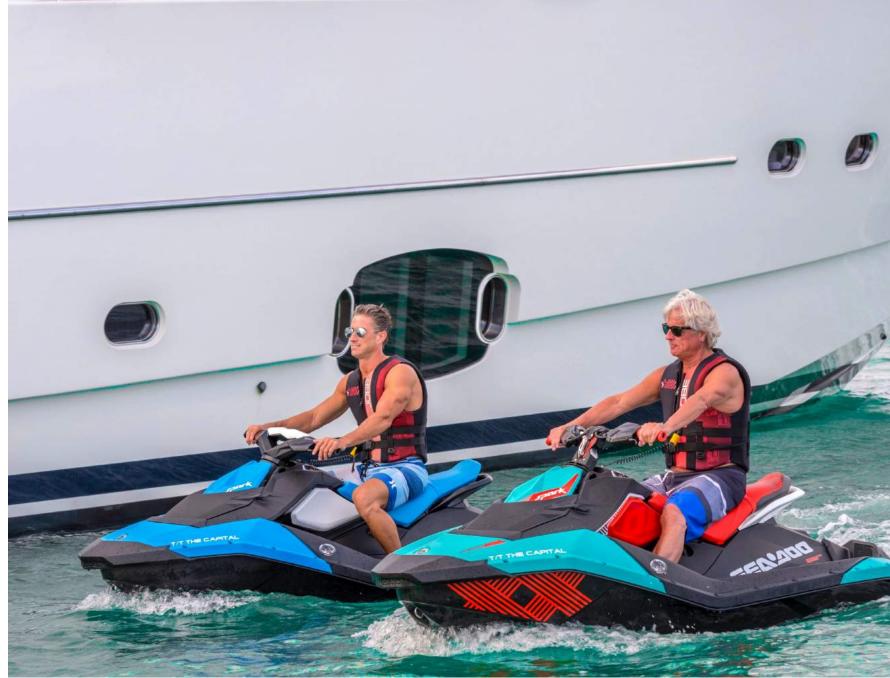

#### TENDERS & WATER TOYS

- 23'/7m Tidewater towed tender w/250 hp Yamaha engine
- 2 x SeaDoo Spark
- 1 x wake board
- Waterskis
- 1 x towable tube
- 1 x large floating pool and seats
- Snorkeling equipment (14 sets including children)
- Deep sea trolling fishing equipment
- 2x Hawaiian hand sling spears (spear fishing)
- Free weights
- Yoga mats
- Full beach setup for beach days:
- 6x chairs, table, propane grill, gazebo, plenty of coolers!
- Bean bag toss
- Beach bats and balls