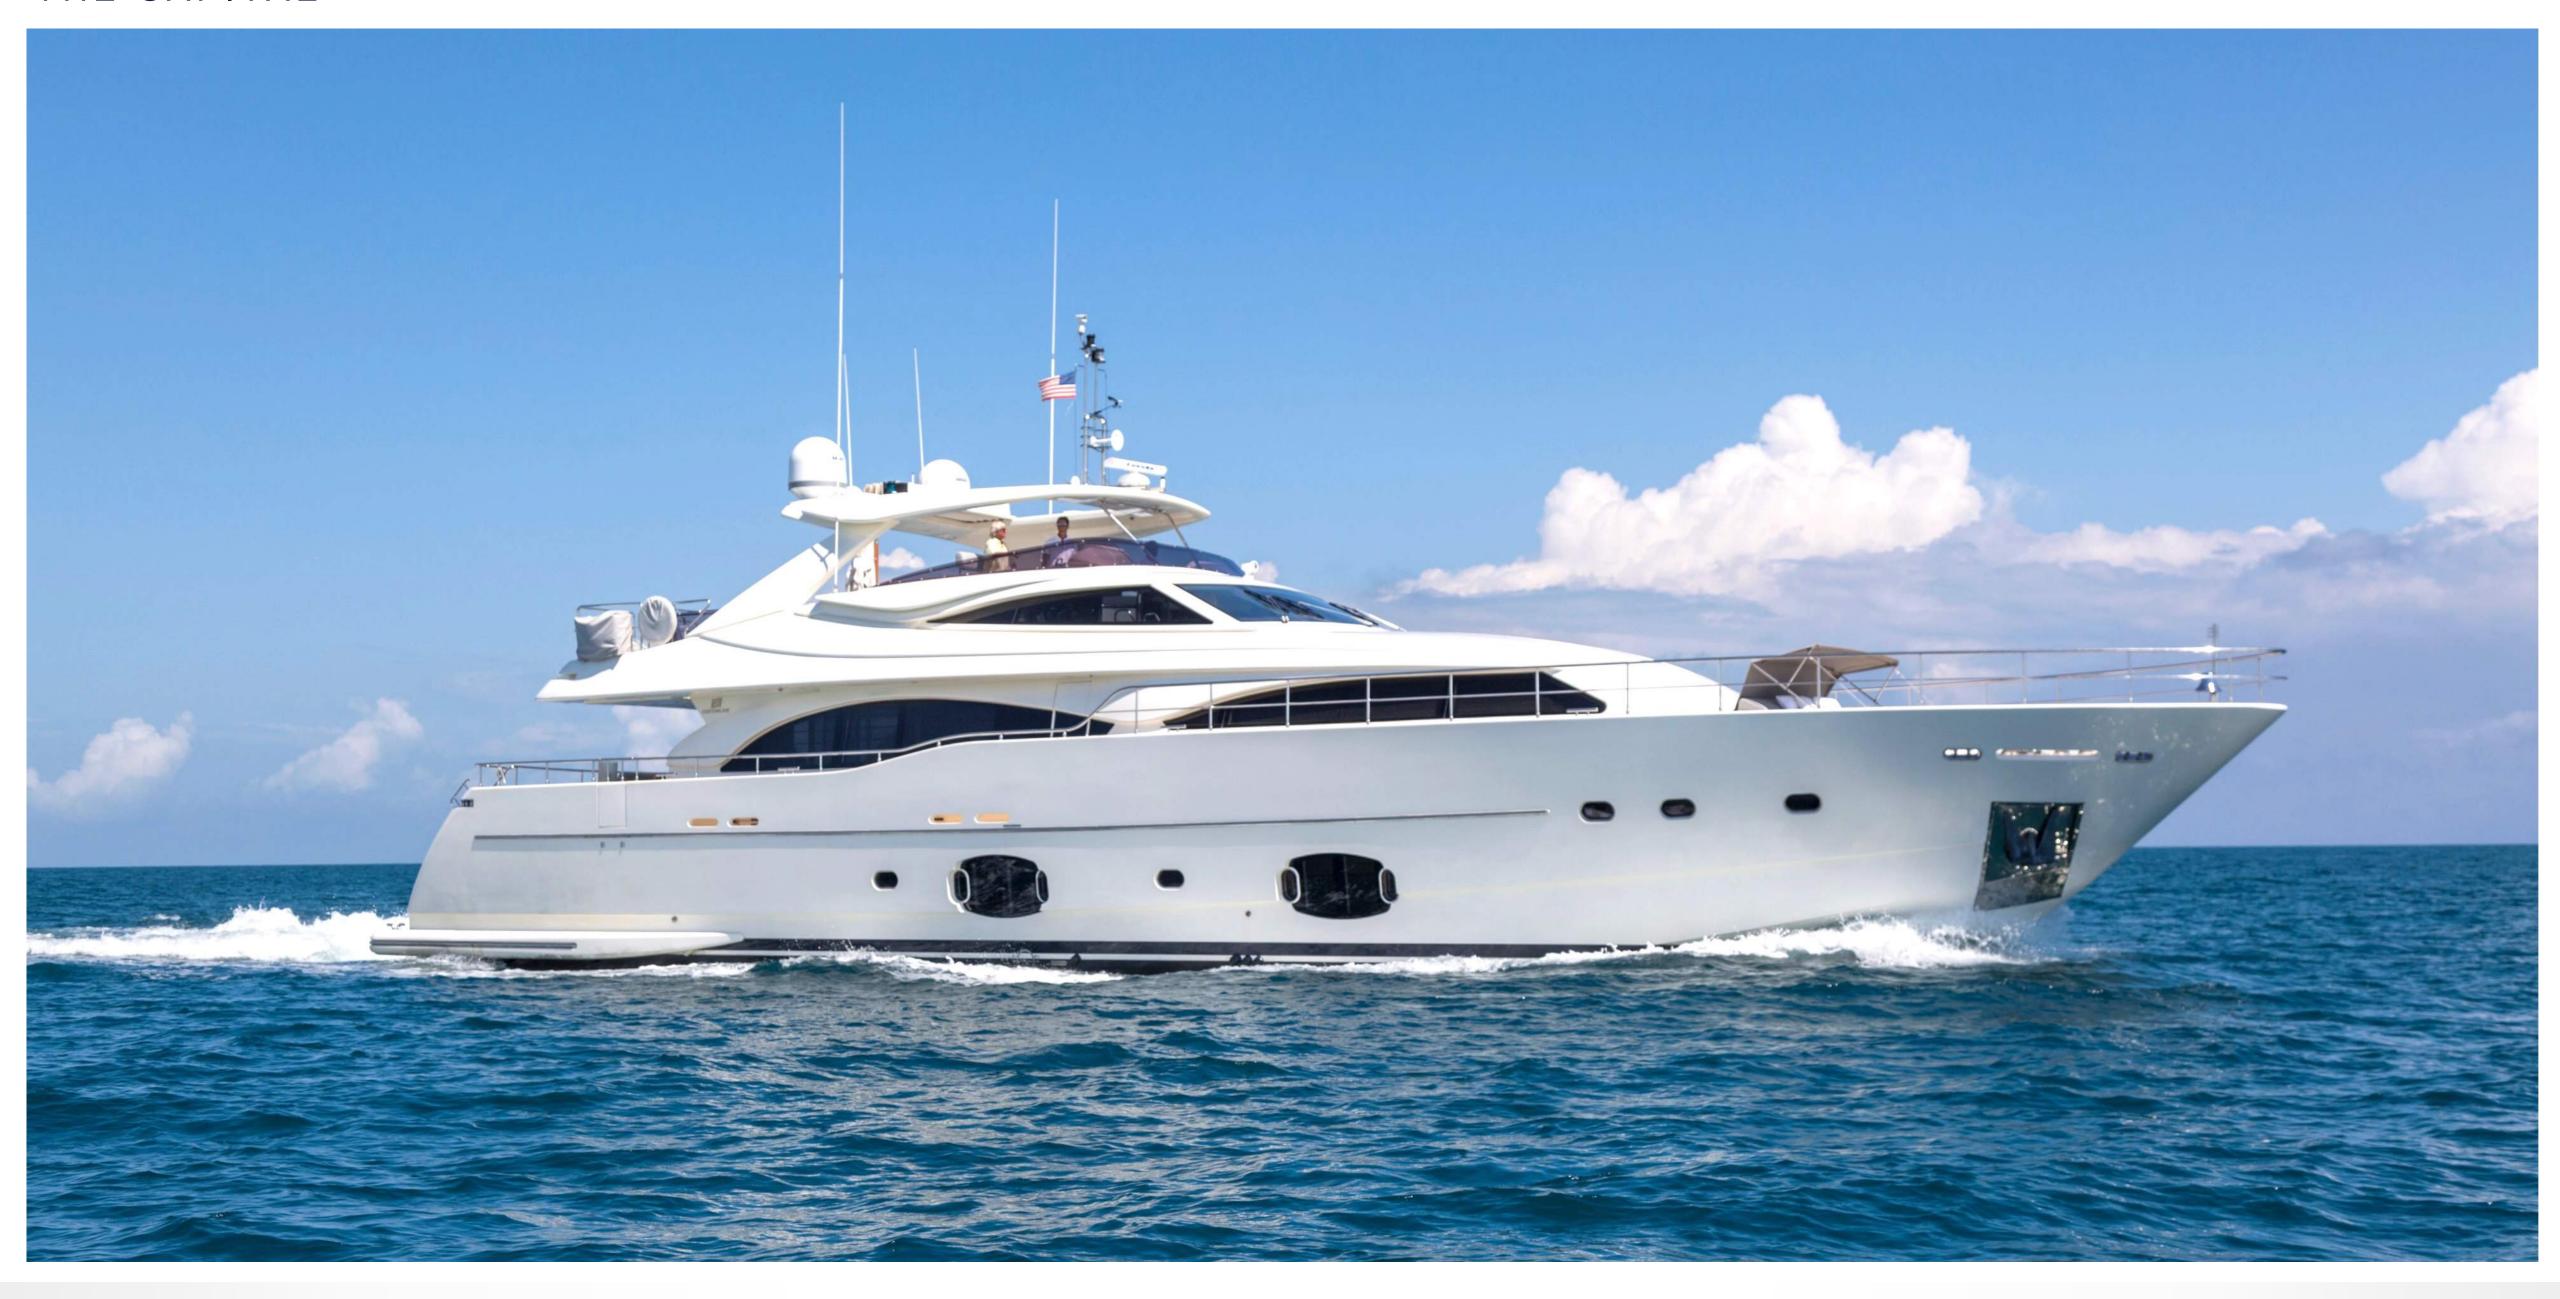

LUXURY CHARTER YACHT

THE CAPITAL MAIN AFT DECK VIEW FWD

THE CAPITAL MAIN SALON

THE CAPITAL SALON SEATING

THE CAPITAL FORMAL DINING

THE CAPITAL FORMAL DINING VIEW AFT

THE CAPITAL
BRIDGE

THE CAPITAL MASTER STATEROOM

#### SPECIFICATIONS

**Accommodates** 8 Guests in 4 Staterooms

Arrangements 1 King, 2 Queen, 1 Twin (1 Pullman)

**Length** 97' (29.57m)

**Beam** 25'7" (7.80m)

**Draft** 6'7" (2.01m)

Year / Refit 2008 / 2015 / 2018

**Builder** Ferretti

**Interior Designer** Ferretti

Engines 2x MTU M93 /4800 hp each

Cruising Speed 24 knots

Max Speed 27 knots

**GRT** 177