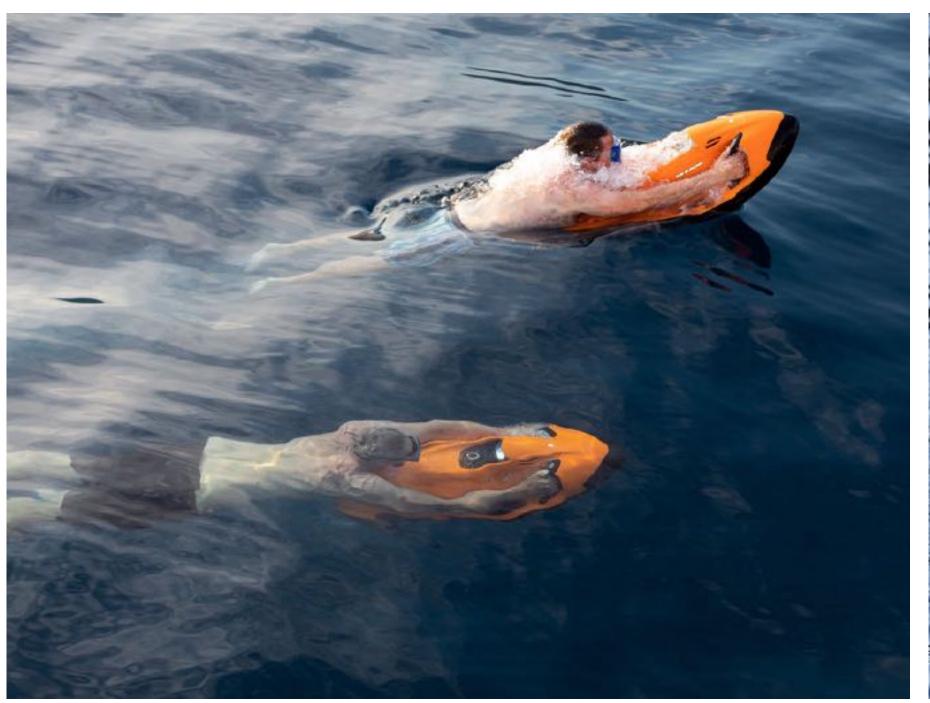

## TENDERS & WATER TOYS

- Zodiac Pro 4.M RIB tender, 70hp Yamaha outboard (new engine 2020 model)
- Yamaha SuperJet SJ700B-R 2016 (stand up jetski, extreme sports model, competition level, extremely powerful) - Very experienced user only
- Seadoo Spark 3-person sit down Jetski (new 2020 model)
- Wakeboard
- Donut
- Snorkeling gear
- Water skis
- 2 x stand up paddle boards (new 2020 model)
- 2 x F5S Seabobs (2017 Models)