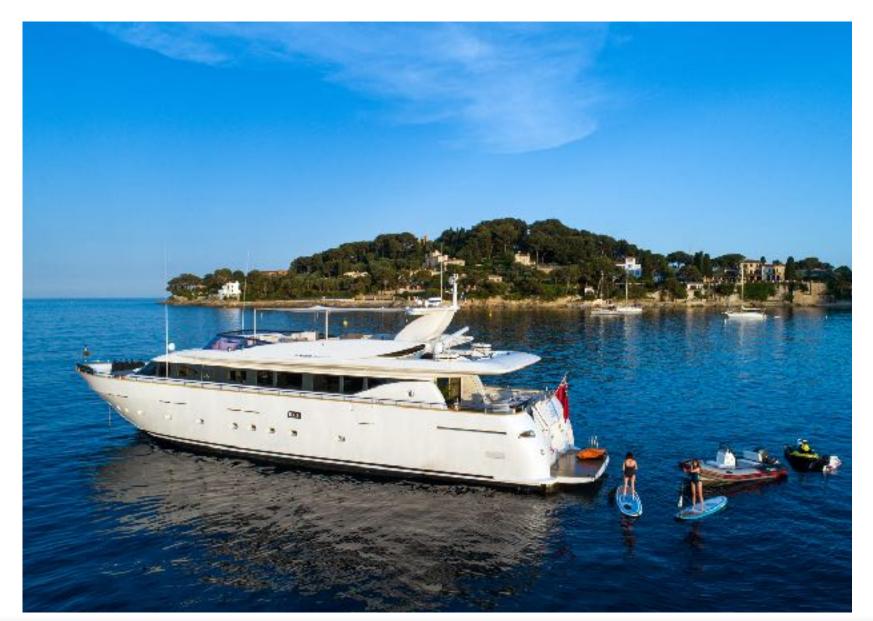

## KEY FEATURES

- Stylish and modern
- Very spacious fly bridge
- Based in Monaco all year around
- ▶ Ideal for static events with 40 guests
- Wave runner and Jet ski on board
- New SONOS AV systems with Plex media player
- Very experienced crew on board and remained the same for many seasons

## TENDERS & WATER TOYS

- Zodiac Pro 4.M RIB tender, 70hp Yamaha outboard (new engine 2020 model)
- Yamaha SuperJet SJ700B-R 2016 (stand up jetski, extreme sports model, competition level, extremely powerful) - Very experienced user only
- Seadoo Spark 3-person sit down Jetski (new 2020 model)
- Wakeboard
- Donut
- Snorkeling gear
- Water skis
- 2 x stand up paddle boards (new 2020 model)
- 2 x F5S Seabobs (2017 Models)