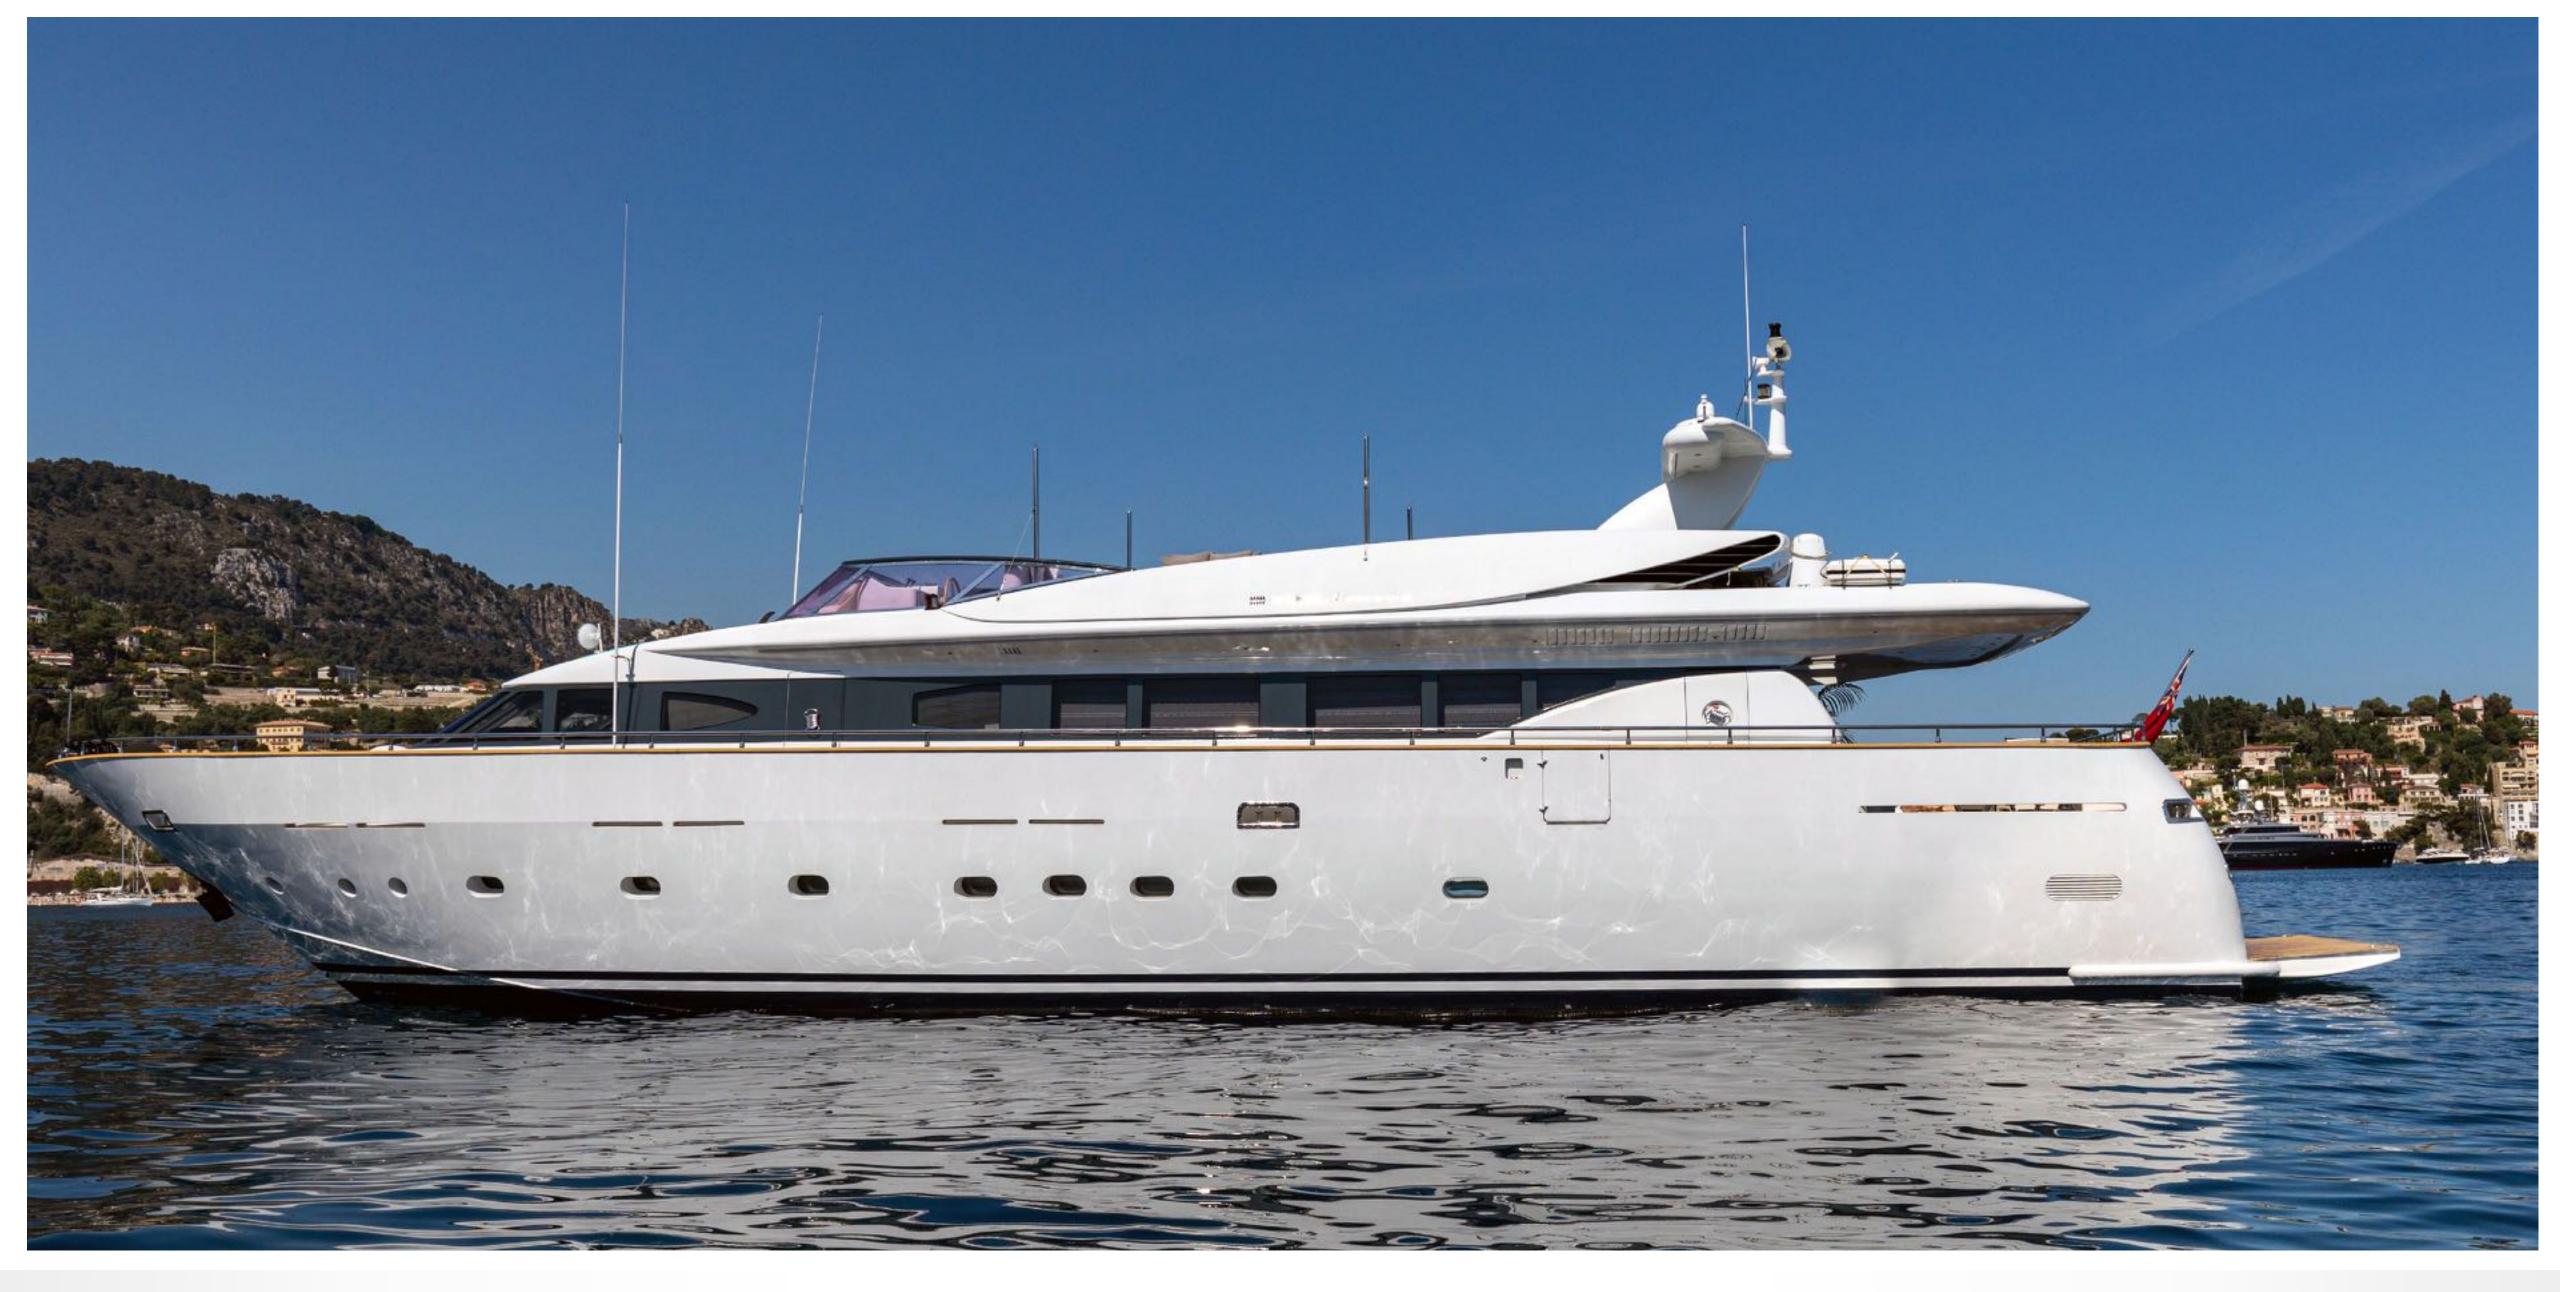

## KEY FEATURES

- Stylish and modern
- Very spacious fly bridge
- Based in Monaco all year around
- ▶ Ideal for static events with 40 guests
- Wave runner and Jet ski on board
- New SONOS AV systems with Plex media player
- Very experienced crew on board and remained the same for many seasons

## SPECIFICATIONS

**Accommodates** 10 Guests in 4 Staterooms

Arrangements 2 Pullman, 1 King, 1 Queen, 4 Single

**Length** 95'2 (29.00m)

**Beam** 22' (6.70m)

**Draft** 6'7" (2.00m)

**Year / Refit** 2000 / 2016

**Builder** Mondomarine

Engines 2 x MTU 16V 2000 M90 engines

Cruising Speed 17 knots

Max Speed 21 knots

**Fuel Consumption** 600 Litres/Hr @ 17 knots

**Range** 500 nm @ 17 knots

**GRT** 140