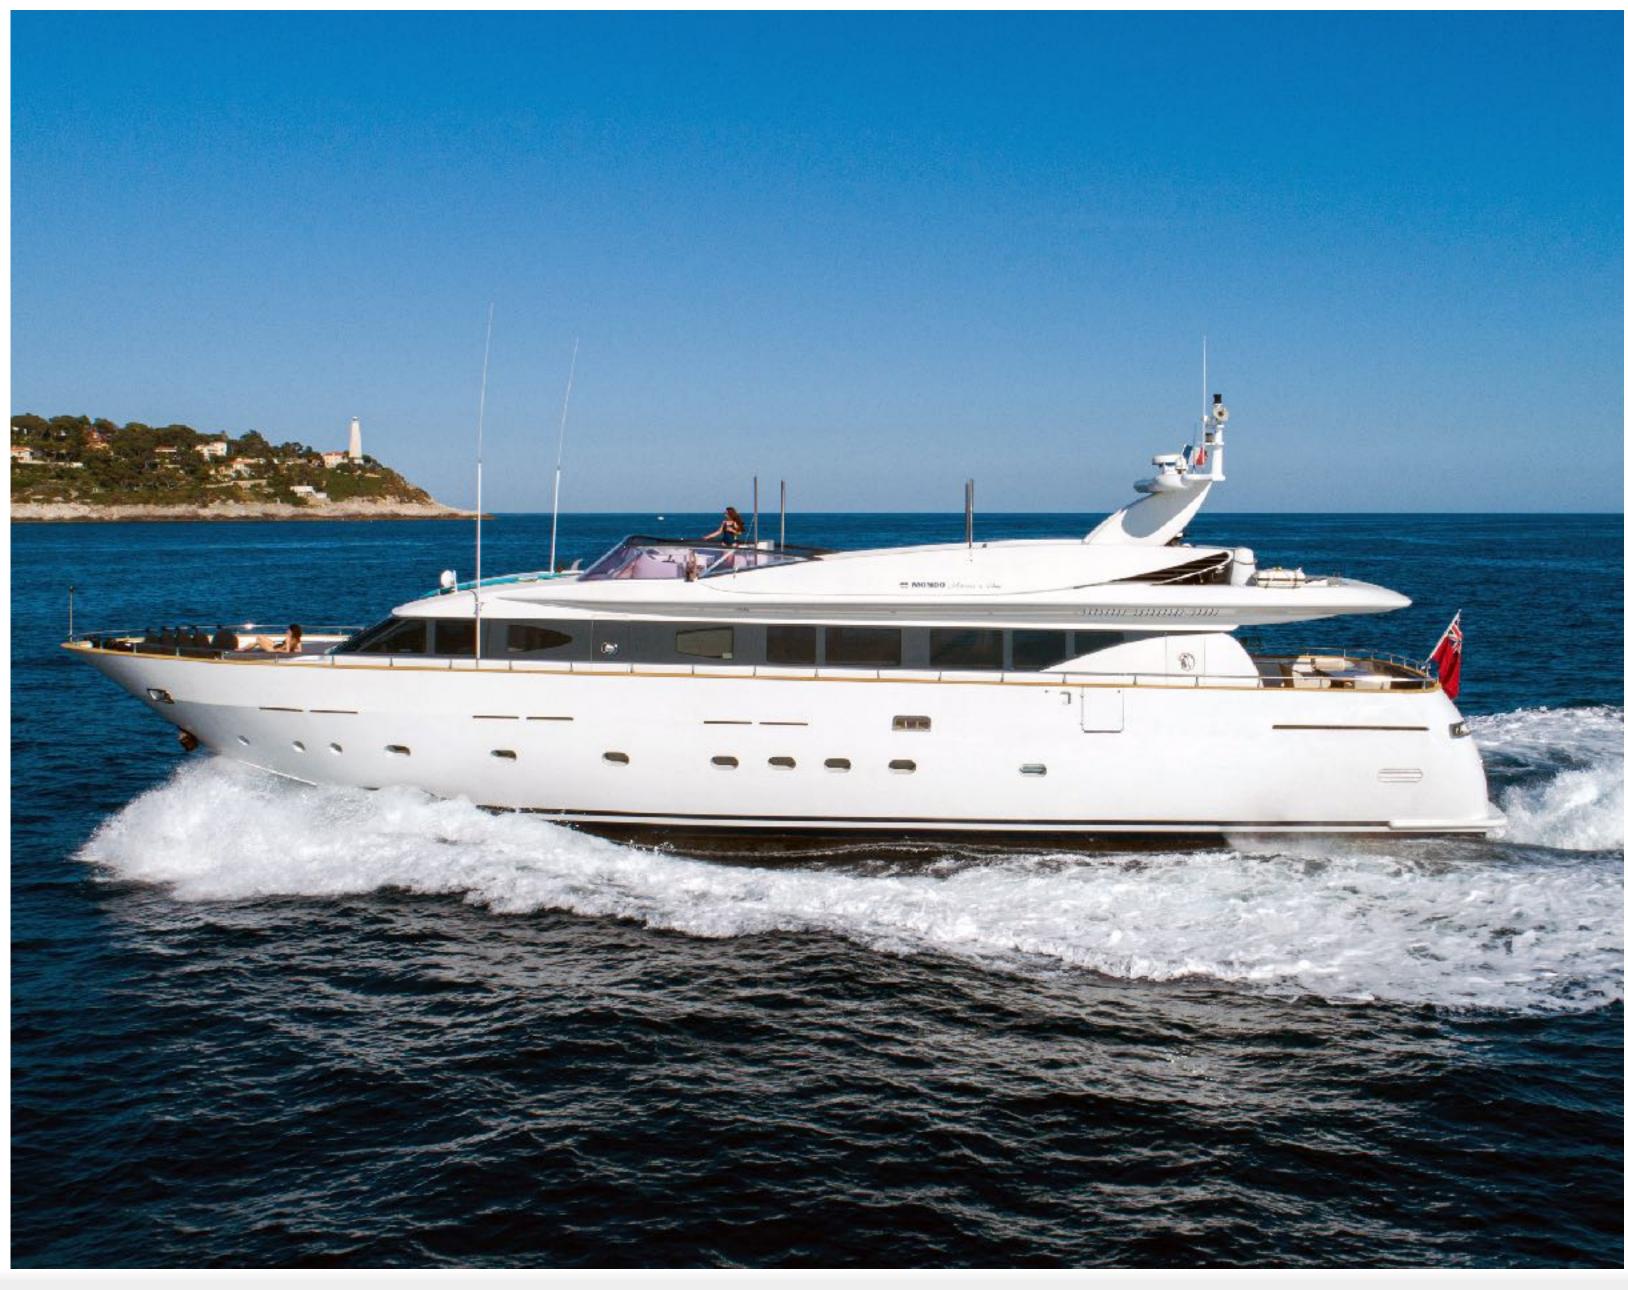

## SPECIFICATIONS

**Accommodates** 10 Guests in 4 Staterooms

Arrangements 2 Pullman, 1 King, 1 Queen, 4 Single

**Length** 95'2 (29.00m)

**Beam** 22' (6.70m)

**Draft** 6'7" (2.00m)

**Year / Refit** 2000 / 2016

**Builder** Mondomarine

Engines 2 x MTU 16V 2000 M90 engines

Cruising Speed 17 knots

Max Speed 21 knots

**Fuel Consumption** 600 Litres/Hr @ 17 knots

**Range** 500 nm @ 17 knots

**GRT** 140