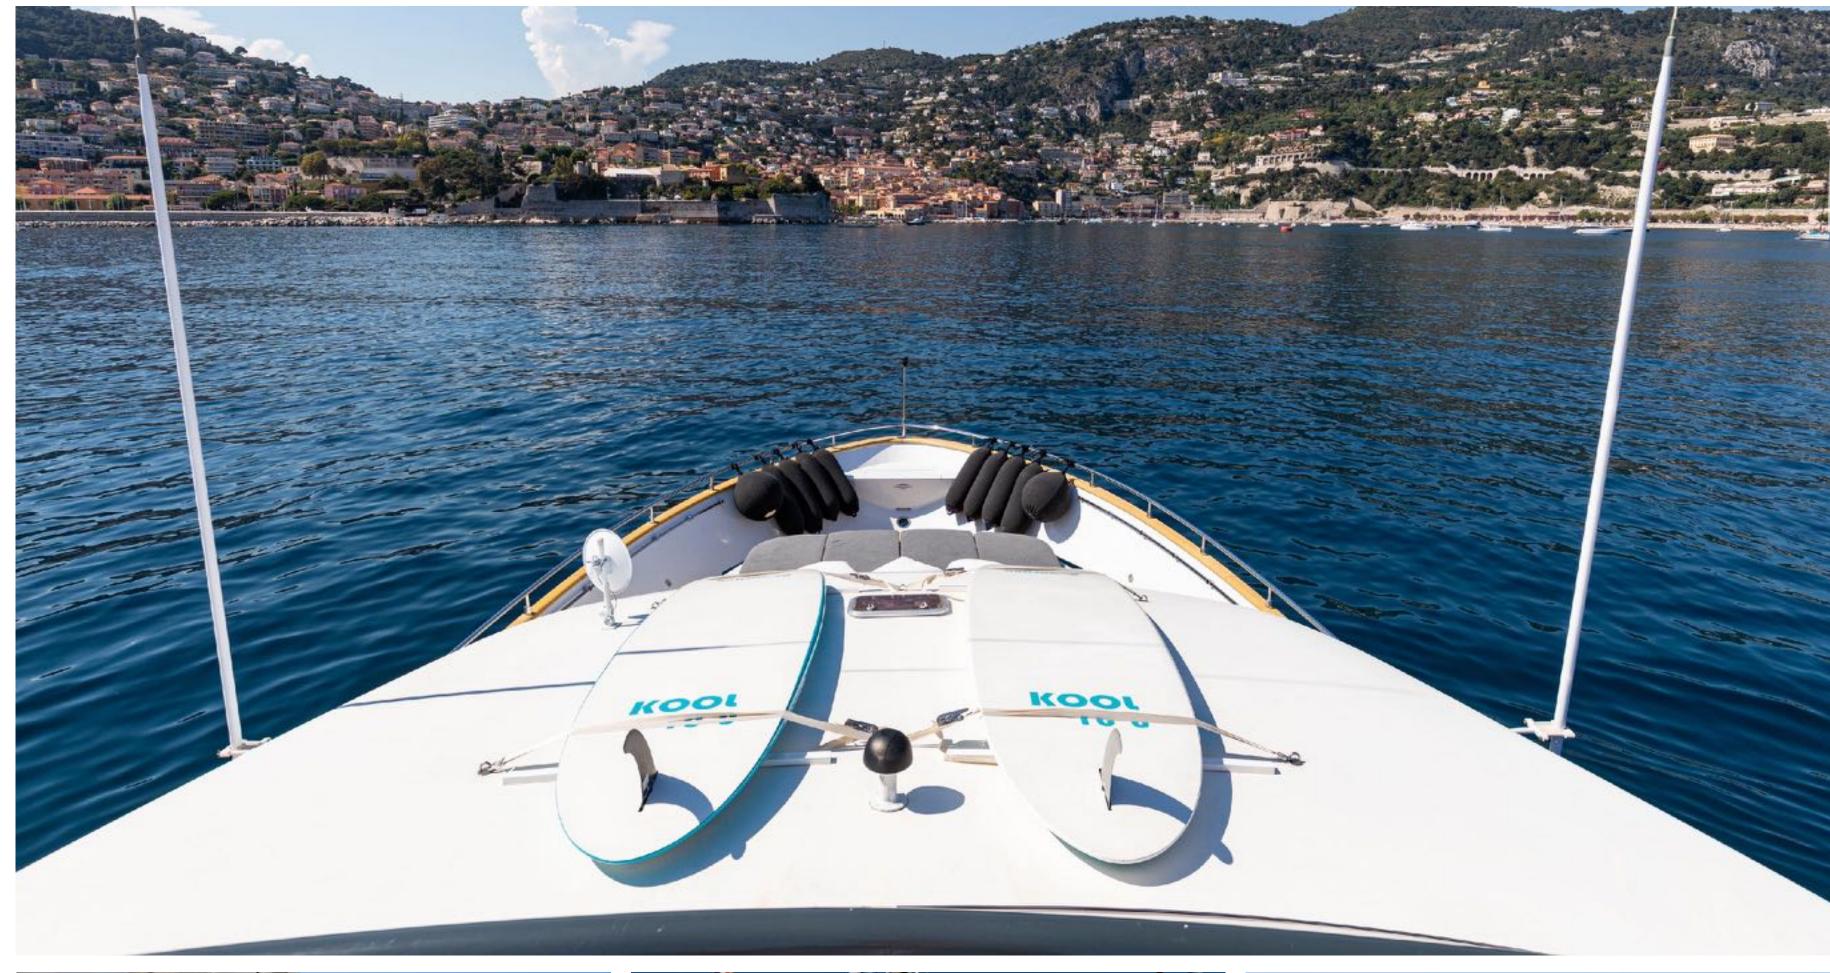

## TENDERS & WATER TOYS

- Zodiac Pro 4.M RIB tender, 70hp Yamaha outboard (new engine 2020 model)
- Yamaha SuperJet SJ700B-R 2016 (stand up jetski, extreme sports model, competition level, extremely powerful) - Very experienced user only
- Seadoo Spark 3-person sit down Jetski (new 2020 model)
- Wakeboard
- Donut
- Snorkeling gear
- Water skis
- 2 x stand up paddle boards (new 2020 model)
- 2 x F5S Seabobs (2017 Models)