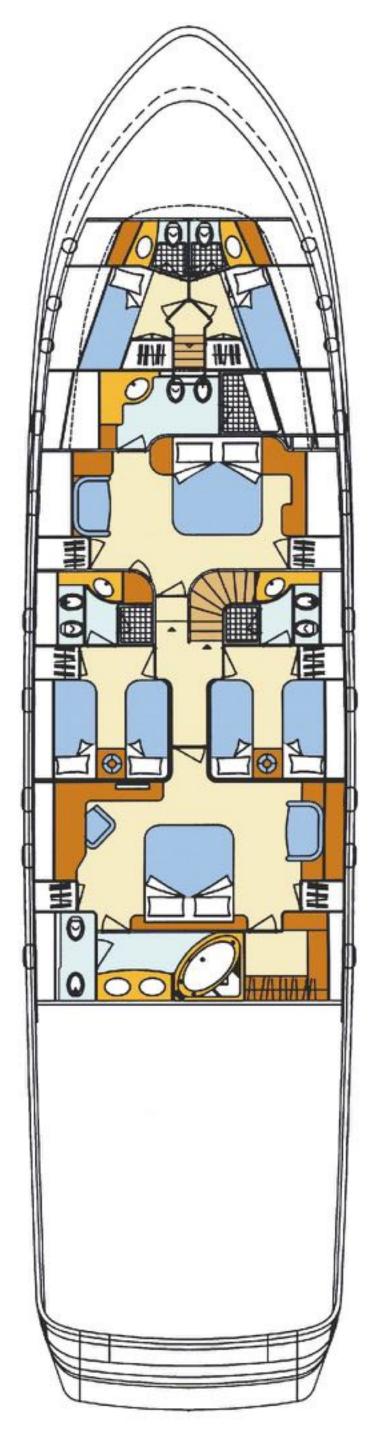

TALILA

TALILA SALON DETAILS

TALILA

TALILA MASTER STATEROOM

TALILA VIP CABIN

TALILA TWIN CABIN

TALILA WHEEL HOUSE & GALLEY

TALILA MAIN DECK

TALILA MAIN DECK

TALILA SUN DECK

TALILA SUN DECK

TALILA CREW SERVICE & DETAILS

LA DEA II

## SPECIFICATIONS

**Accommodates** 10 Guests in 4 Staterooms

Arrangements 2 Pullman, 1 King, 1 Queen, 4 Single

**Length** 95'2 (29.00m)

**Beam** 22' (6.70m)

**Draft** 6'7" (2.00m)

**Year / Refit** 2000 / 2016