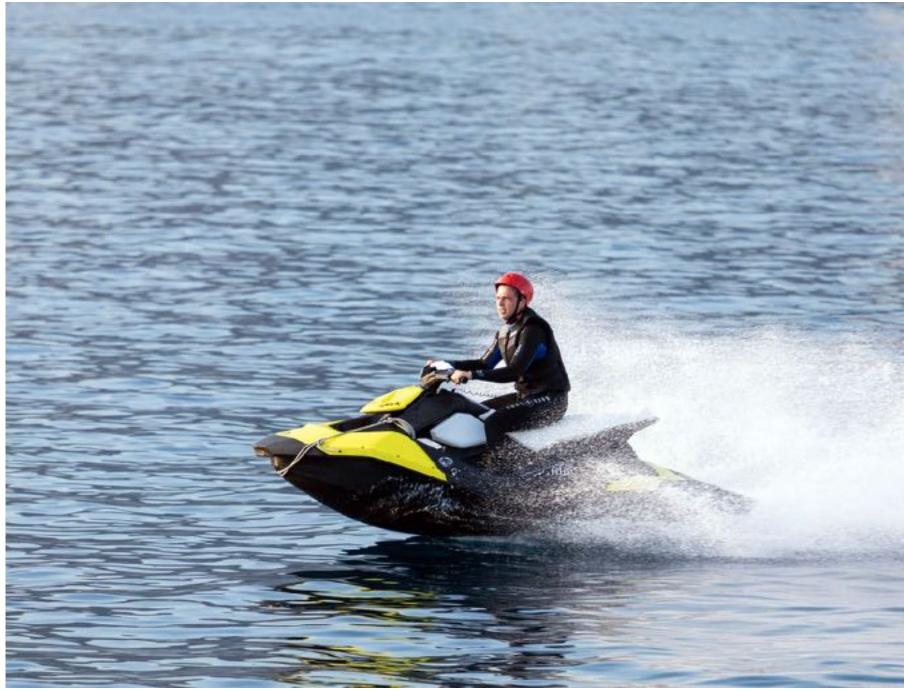

## TENDERS & WATER TOYS

- Zodiac Pro 4.M RIB tender, 70hp Yamaha outboard (new engine 2020 model)
- Yamaha SuperJet SJ700B-R 2016 (stand up jetski, extreme sports model, competition level, extremely powerful) - Very experienced user only
- Seadoo Spark 3-person sit down Jetski (new 2020 model)
- Wakeboard
- Donut
- Snorkeling gear
- Water skis
- 2 x stand up paddle boards (new 2020 model)
- 2 x F5S Seabobs (2017 Models)