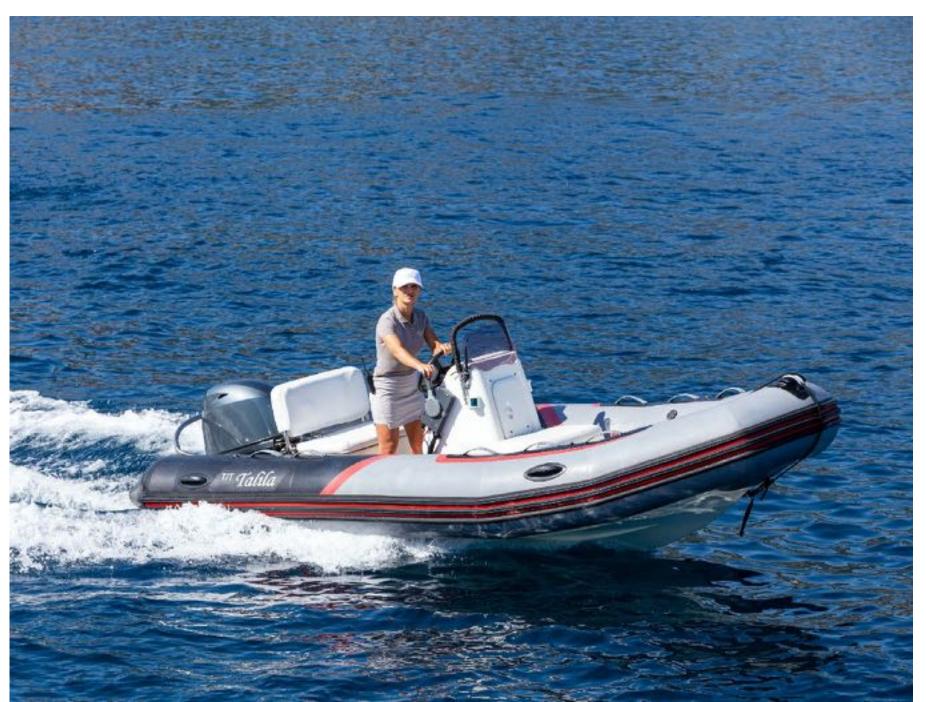

## TENDERS & WATER TOYS

- Zodiac Pro 4.M RIB tender, 70hp Yamaha outboard (new engine 2020 model)
- Yamaha SuperJet SJ700B-R 2016 (stand up jetski, extreme sports model, competition level, extremely powerful) - Very experienced user only
- Seadoo Spark 3-person sit down Jetski (new 2020 model)
- Wakeboard
- Donut
- Snorkeling gear
- Water skis
- 2 x stand up paddle boards (new 2020 model)
- 2 x F5S Seabobs (2017 Models)