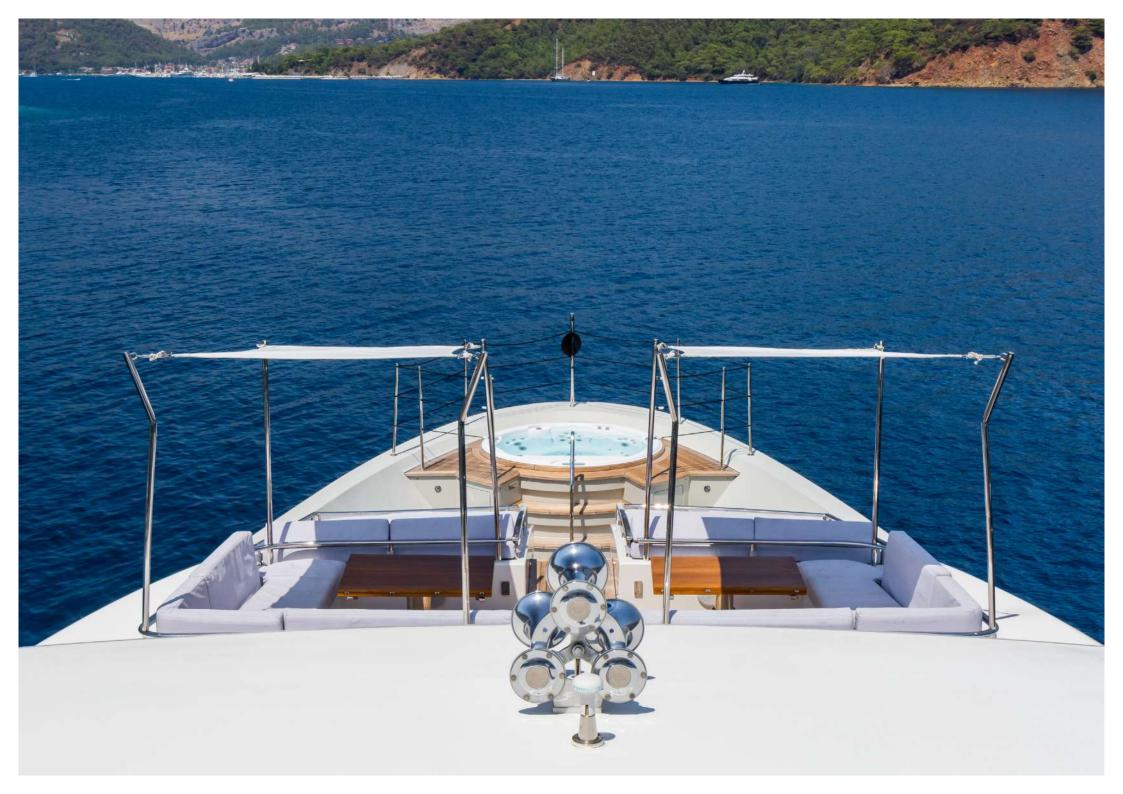

12 guests can comfortably be accommodated in 5 luxurious en-suite staterooms, with a full-beam master on the main deck (with an office), 2 VIP double staterooms and 2 x twin staterooms, each with an additional pullman berth. For the more active guests, the yacht carries a large selection of water sports toys, including a jet-ski and Seabobs and there is a modern AV system onboard for those that want to dance to their favourite music, or take a break, relax and watch a movie. She features an extensive sundeck and a large jacuzzi in the foredeck, the perfect place to relax and soak up the sun or enjoy sundowners after a day's water sports.