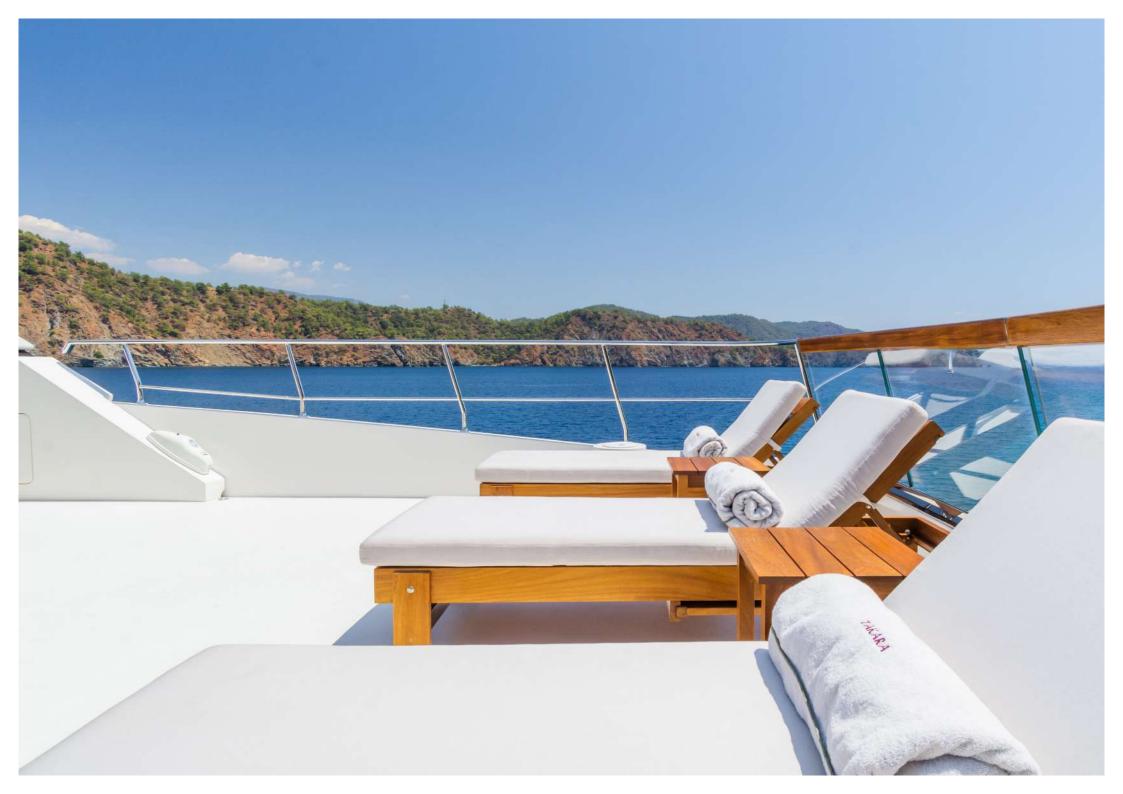

12 guests can comfortably be accommodated in 5 luxurious en-suite staterooms, with a full-beam master on the main deck (with an office), 2 VIP double staterooms and 2 x twin staterooms, each with an additional pullman berth. For the more active guests, the yacht carries a large selection of water sports toys, including a jet-ski and Seabobs and there is a modern AV system onboard for those that want to dance to their favourite music, or take a break, relax and watch a movie. She features an extensive sundeck and a large jacuzzi in the foredeck, the perfect place to relax and soak up the sun or enjoy sundowners after a day's water sports.