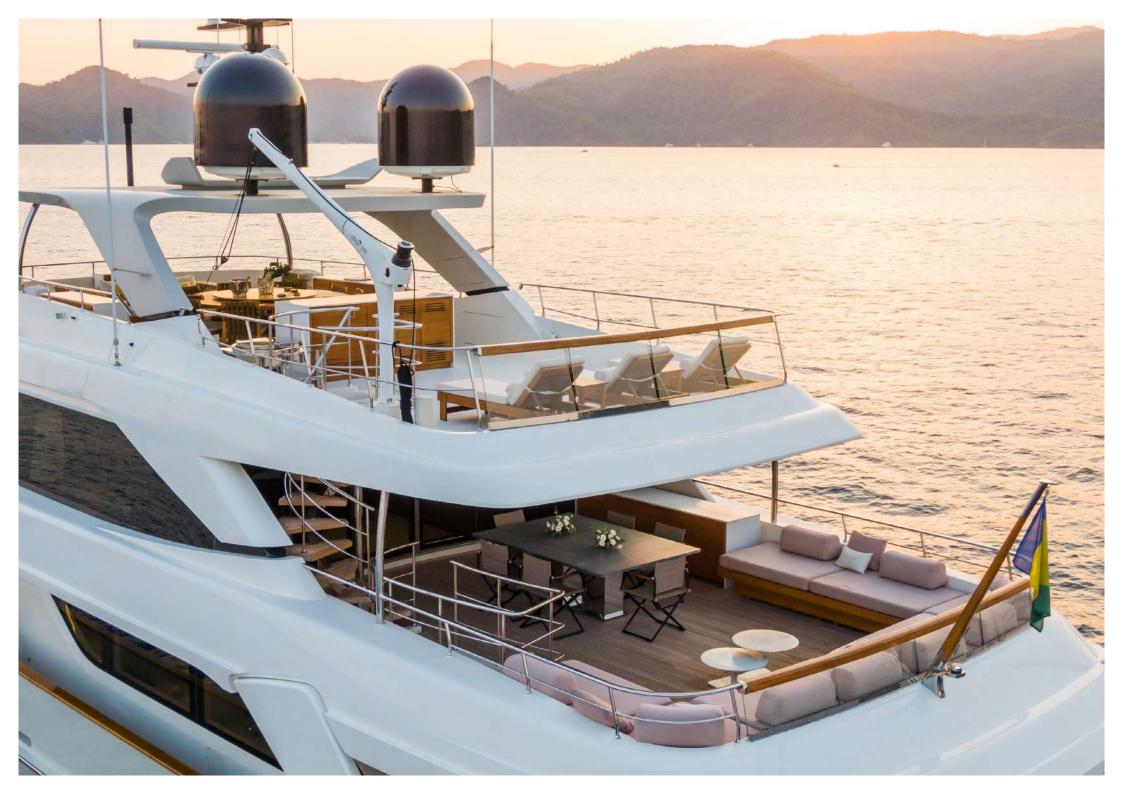

CREW

7

STABILISERS

At anchor and underway

Launched in 2016 from Sanlorenzo and with continuous upgrades, this stunning four-deck superyacht is available for charters in the East Mediterranean. Her timeless exterior is complimented by a modern and bright interior, from the design studio of Francesco Paszkowski making her a dream charter yacht.

12 guests can comfortably be accommodated in 5 luxurious en-suite staterooms, with a full-beam master on the main deck (with an office), 2 VIP double staterooms and 2 x twin staterooms, each with an additional pullman berth. For the more active guests, the yacht carries a large selection of water sports toys, including a jet-ski and Seabobs and there is a modern AV system onboard for those that want to dance to their favourite music, or take a break, relax and watch a movie. She features an extensive sundeck and a large jacuzzi in the foredeck, the perfect place to relax and soak up the sun or enjoy sundowners after a day's water sports.