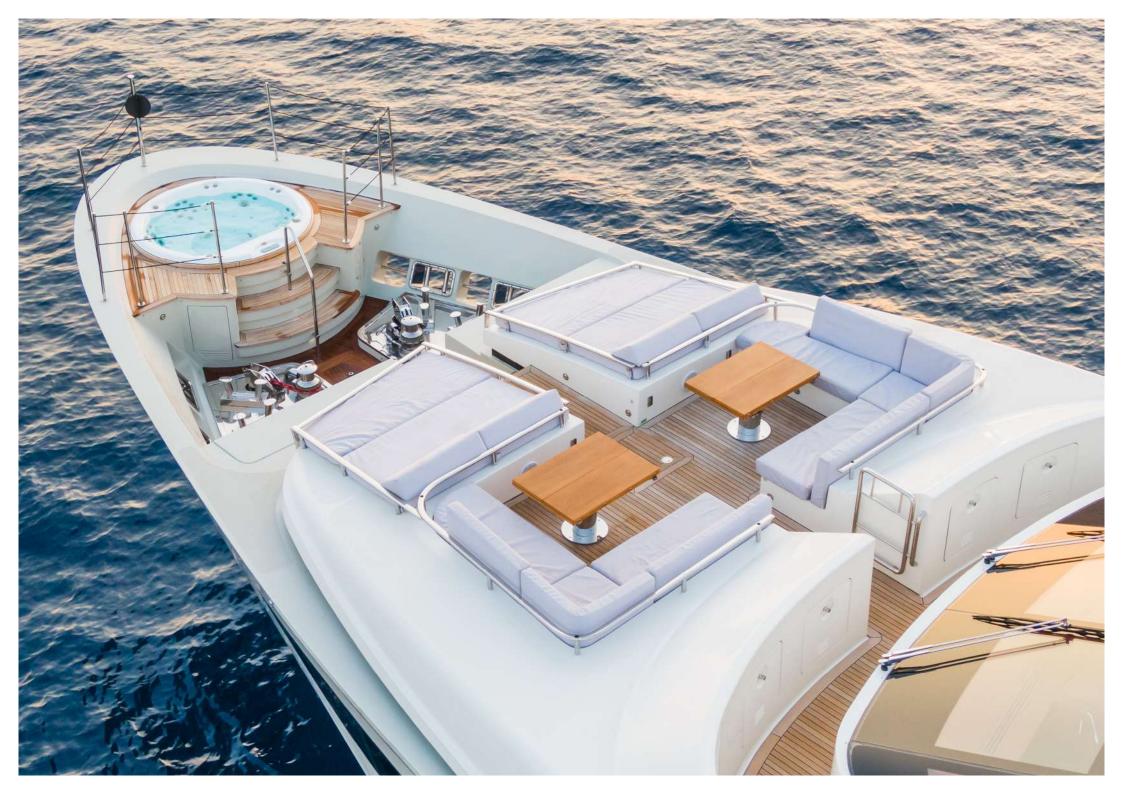

12 guests can comfortably be accommodated in 5 luxurious en-suite staterooms, with a full-beam master on the main deck (with an office), 2 VIP double staterooms and 2 x twin staterooms, each with an additional pullman berth. For the more active guests, the yacht carries a large selection of water sports toys, including a jet-ski and Seabobs and there is a modern AV system onboard for those that want to dance to their favourite music, or take a break, relax and watch a movie. She features an extensive sundeck and a large jacuzzi in the foredeck, the perfect place to relax and soak up the sun or enjoy sundowners after a day's water sports.