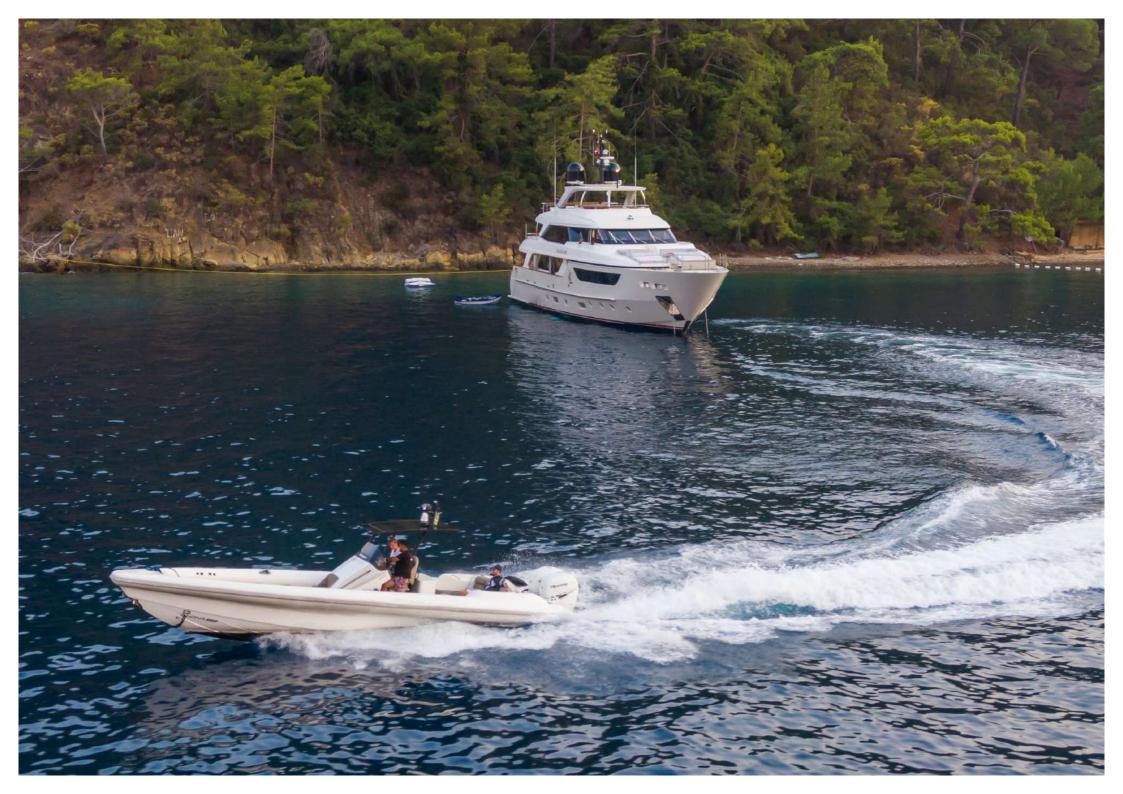

#### **TENDERS & TOYS**

- 2019 Technohull 9.9m tow tender, with twin 400Hp Mercury outboards
- Zodiac Cadet 340 Rib Neo Premium with Yamaha outboard engine 20Hp
- Sea-Doo gtx 2017 230Hp
- 2 x Seabobs BRP
- Connelly towable tube
- Aquaglide trampoline with slippery slope
- Water mattress
- Spaghetti 16
- 2 x kayaks