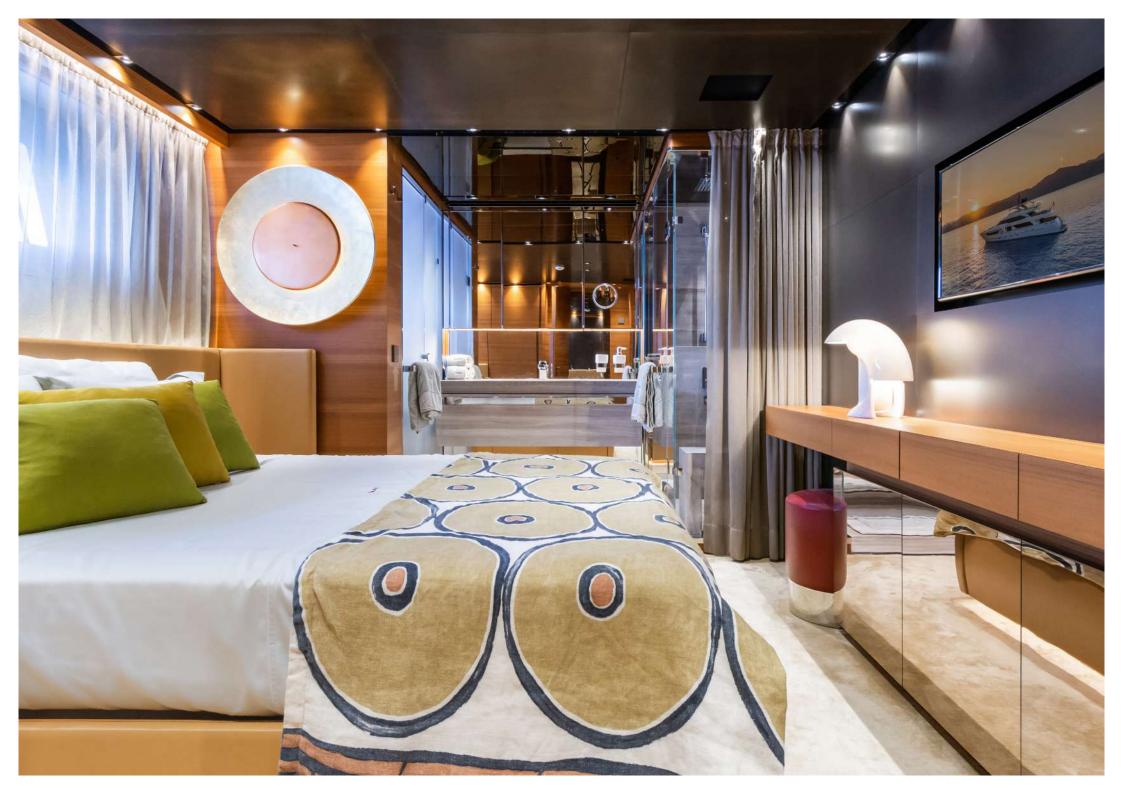

12 guests can comfortably be accommodated in 5 luxurious en-suite staterooms, with a full-beam master on the main deck (with an office), 2 VIP double staterooms and 2 x twin staterooms, each with an additional pullman berth. For the more active guests, the yacht carries a large selection of water sports toys, including a jet-ski and Seabobs and there is a modern AV system onboard for those that want to dance to their favourite music, or take a break, relax and watch a movie. She features an extensive sundeck and a large jacuzzi in the foredeck, the perfect place to relax and soak up the sun or enjoy sundowners after a day's water sports.

#### ACCOMMODATION

I2 guests in 5 staterooms (all en-suite)

MAIN DECK

Full beam master stateroom with en-suite bathroom