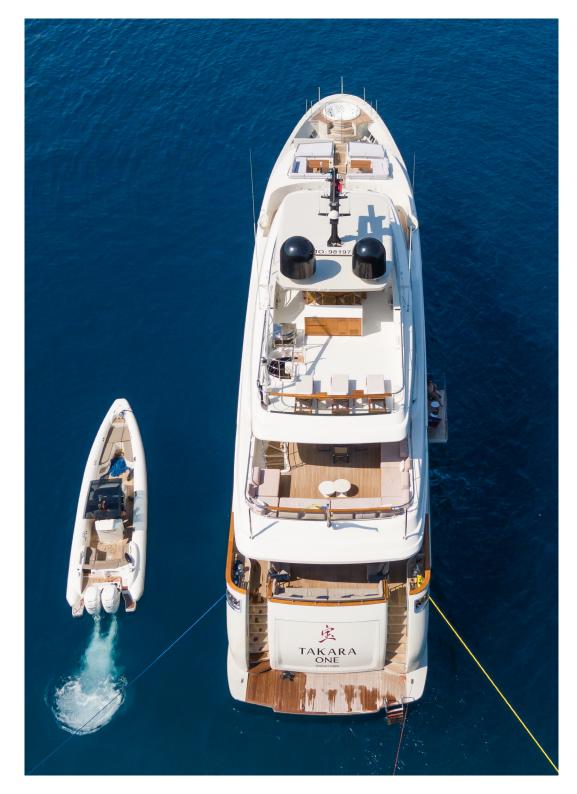

# TAKARA ONE 37.95m (124'6'') Sanlorenzo 2016/2020

S.

TAKARAONE

#### **TENDERS & TOYS**

- 2019 Technohull 9.9m tow tender, with twin 400Hp Mercury outboards
- Zodiac Cadet 340 Rib Neo Premium with Yamaha outboard engine 20Hp
- Sea-Doo gtx 2017 230Hp
- 2 x Seabobs BRP
- Connelly towable tube
- Aquaglide trampoline with slippery slope
- Water mattress
- Spaghetti 16
- 2 x kayaks