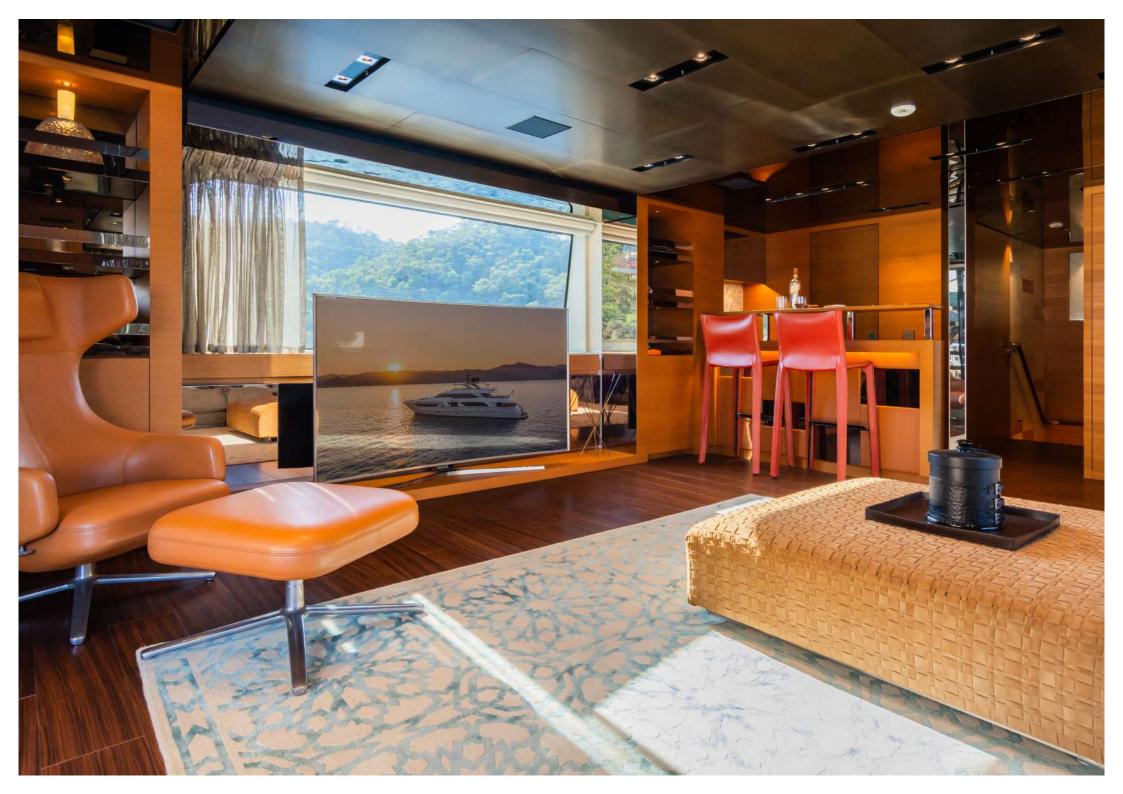

12 guests can comfortably be accommodated in 5 luxurious en-suite staterooms, with a full-beam master on the main deck (with an office), 2 VIP double staterooms and 2 x twin staterooms, each with an additional pullman berth. For the more active guests, the yacht carries a large selection of water sports toys, including a jet-ski and Seabobs and there is a modern AV system onboard for those that want to dance to their favourite music, or take a break, relax and watch a movie. She features an extensive sundeck and a large jacuzzi in the foredeck, the perfect place to relax and soak up the sun or enjoy sundowners after a day's water sports.

### AV EQUIPMENT

- TV Sat antenna Seatel TV-SAT 100
- Satcom antenna Saylor V-SAT V900
- PABX (Telephone switchboard) + GSM Cellphone Wi-Fi System 4G with Harbour Hot Spot Antenna
- Sailor Cobham 4G satellite (internet use)
- Every stateroom is equipped with a smart TV and Apple TV