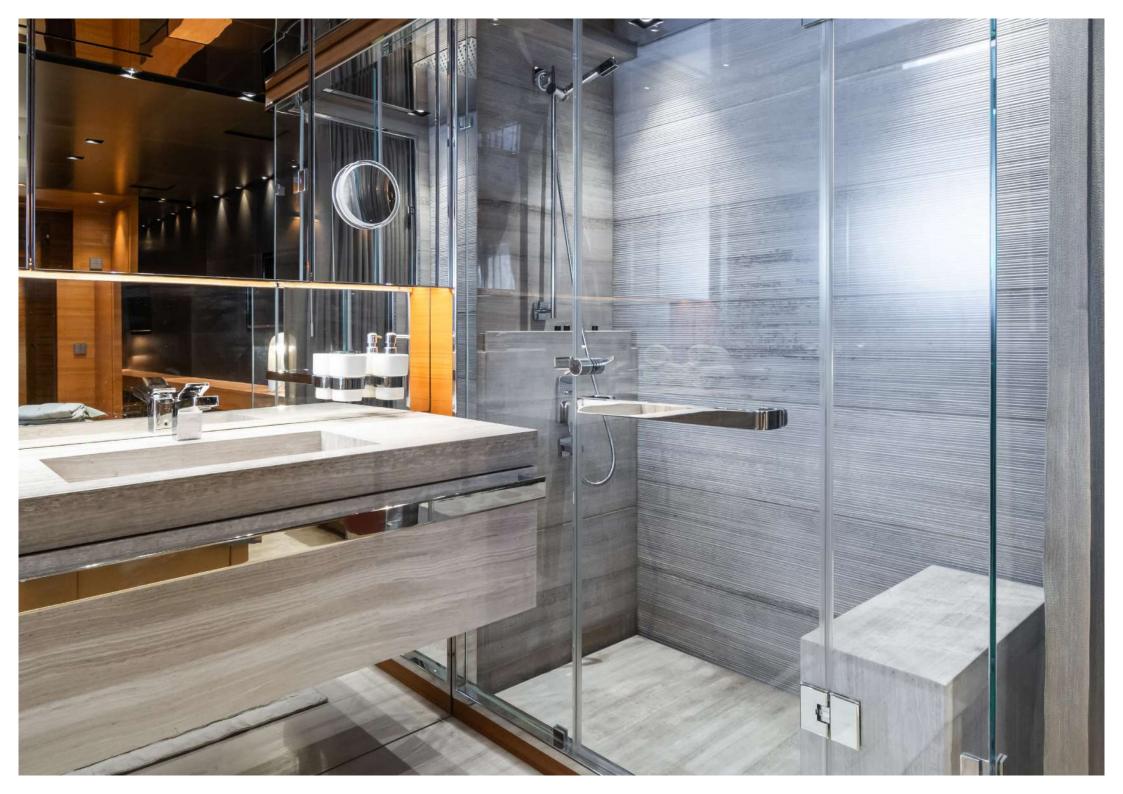

#### ACCOMMODATION

I2 guests in 5 staterooms (all en-suite)

MAIN DECK

Full beam master stateroom with en-suite bathroom

#### LOWER DECK

 $2 \times \text{VIP}$  staterooms with en-suite bathroom

2 x Twin cabins, (extra pullman bed in each cabin), with en-suite bathroom