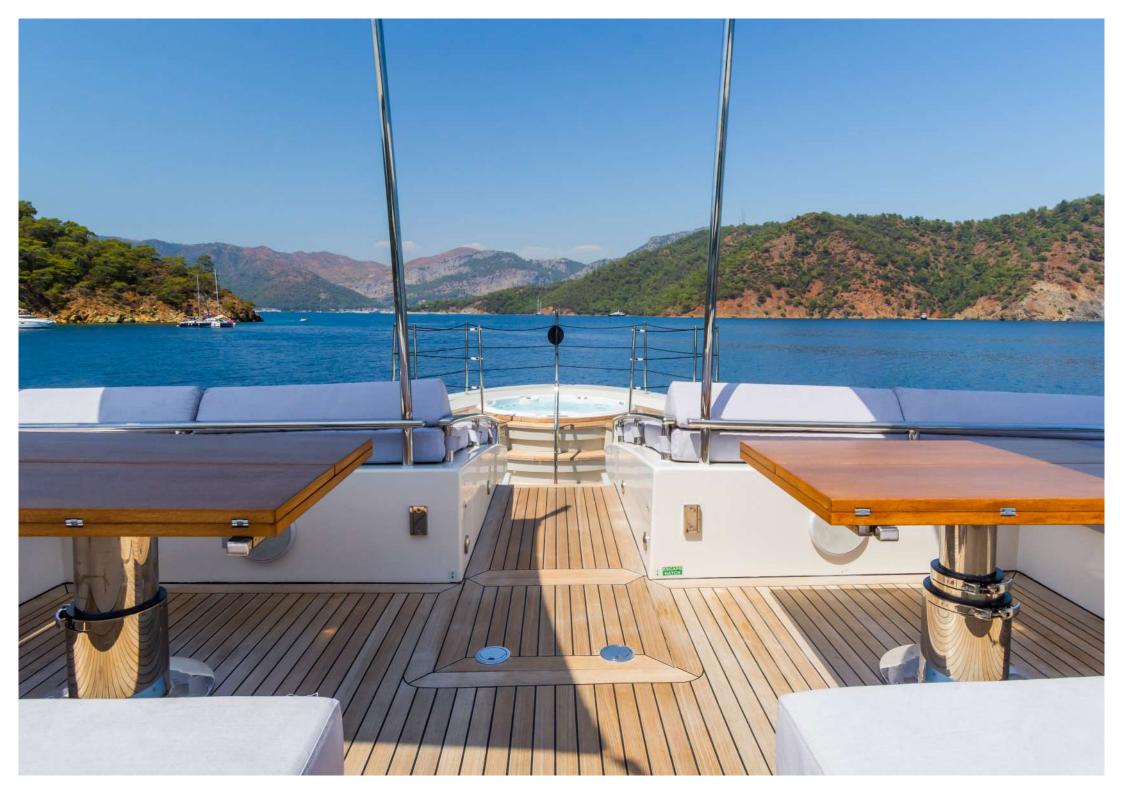

12 guests can comfortably be accommodated in 5 luxurious en-suite staterooms, with a full-beam master on the main deck (with an office), 2 VIP double staterooms and 2 x twin staterooms, each with an additional pullman berth. For the more active guests, the yacht carries a large selection of water sports toys, including a jet-ski and Seabobs and there is a modern AV system onboard for those that want to dance to their favourite music, or take a break, relax and watch a movie. She features an extensive sundeck and a large jacuzzi in the foredeck, the perfect place to relax and soak up the sun or enjoy sundowners after a day's water sports.