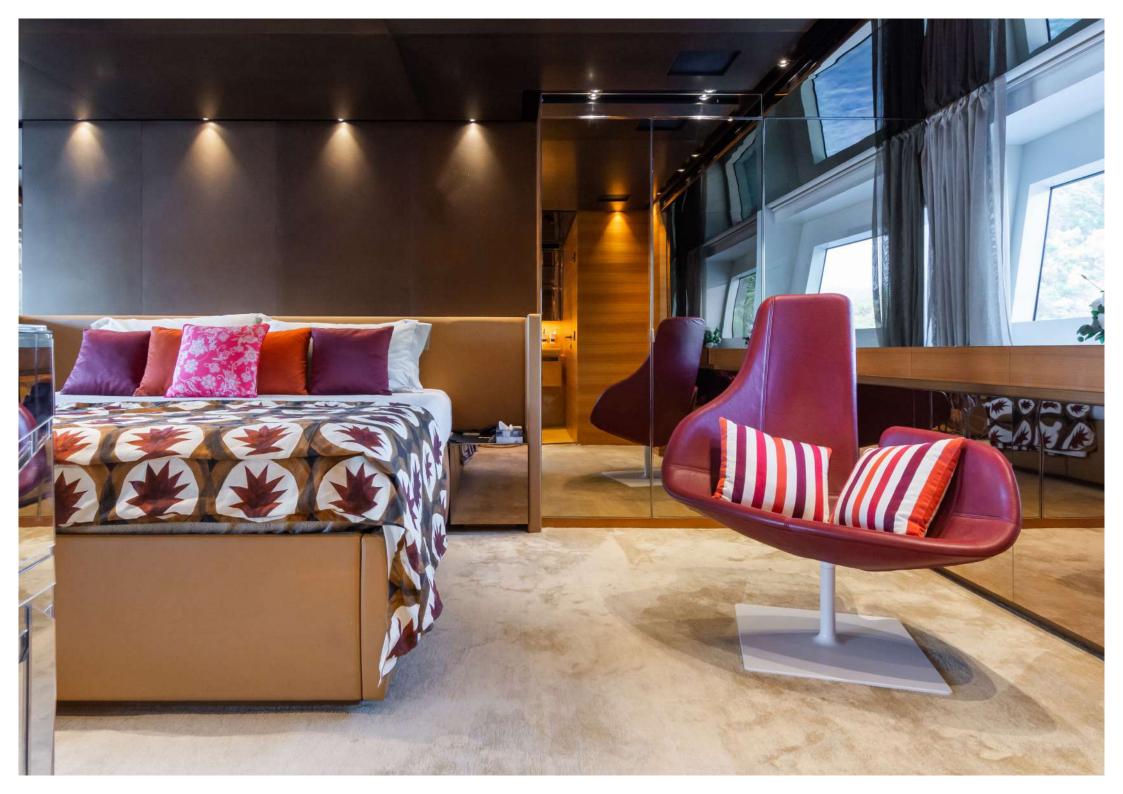

12 guests can comfortably be accommodated in 5 luxurious en-suite staterooms, with a full-beam master on the main deck (with an office), 2 VIP double staterooms and 2 x twin staterooms, each with an additional pullman berth. For the more active guests, the yacht carries a large selection of water sports toys, including a jet-ski and Seabobs and there is a modern AV system onboard for those that want to dance to their favourite music, or take a break, relax and watch a movie. She features an extensive sundeck and a large jacuzzi in the foredeck, the perfect place to relax and soak up the sun or enjoy sundowners after a day's water sports.

#### ACCOMMODATION

I2 guests in 5 staterooms (all en-suite)

MAIN DECK

Full beam master stateroom with en-suite bathroom