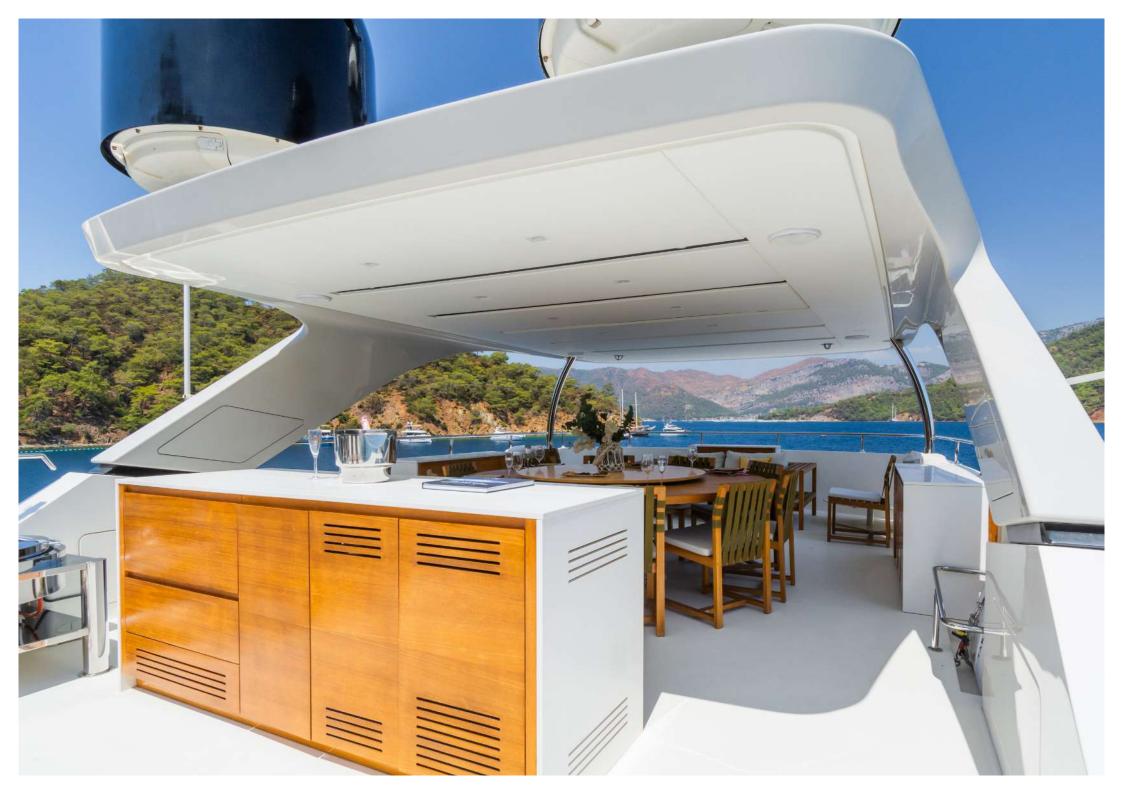

12 guests can comfortably be accommodated in 5 luxurious en-suite staterooms, with a full-beam master on the main deck (with an office), 2 VIP double staterooms and 2 x twin staterooms, each with an additional pullman berth. For the more active guests, the yacht carries a large selection of water sports toys, including a jet-ski and Seabobs and there is a modern AV system onboard for those that want to dance to their favourite music, or take a break, relax and watch a movie. She features an extensive sundeck and a large jacuzzi in the foredeck, the perfect place to relax and soak up the sun or enjoy sundowners after a day's water sports.