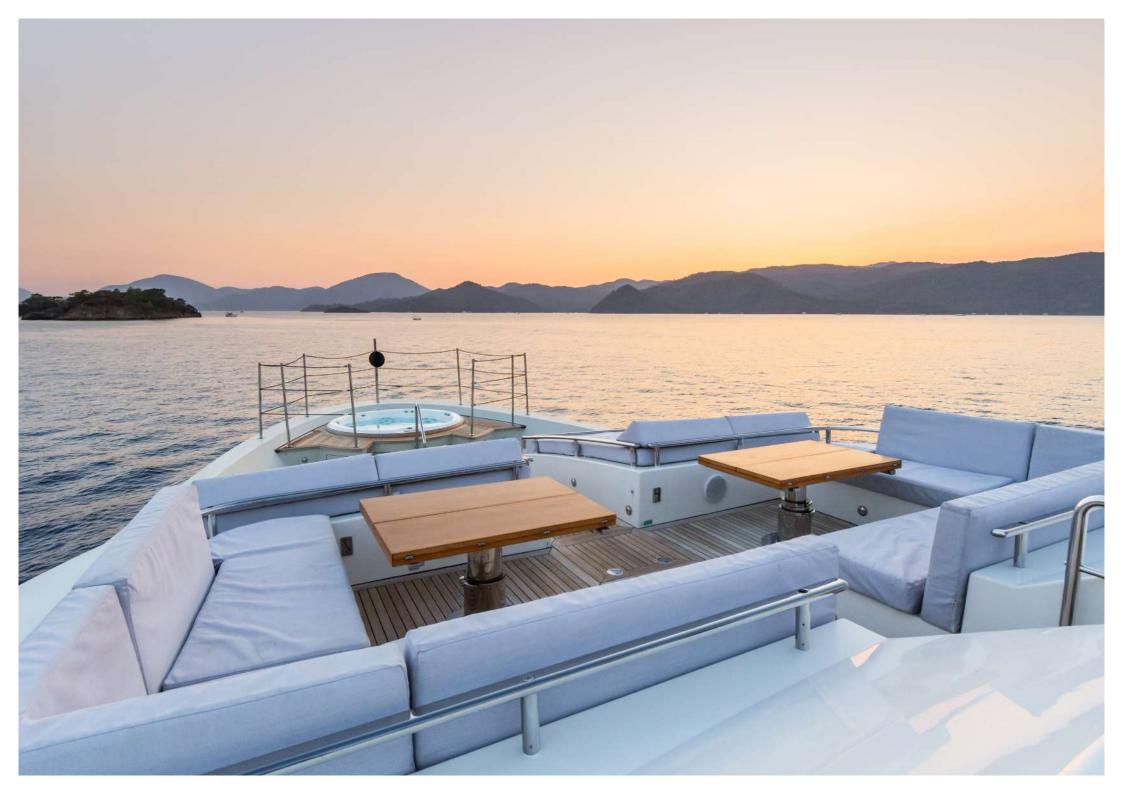

12 guests can comfortably be accommodated in 5 luxurious en-suite staterooms, with a full-beam master on the main deck (with an office), 2 VIP double staterooms and 2 x twin staterooms, each with an additional pullman berth. For the more active guests, the yacht carries a large selection of water sports toys, including a jet-ski and Seabobs and there is a modern AV system onboard for those that want to dance to their favourite music, or take a break, relax and watch a movie. She features an extensive sundeck and a large jacuzzi in the foredeck, the perfect place to relax and soak up the sun or enjoy sundowners after a day's water sports.