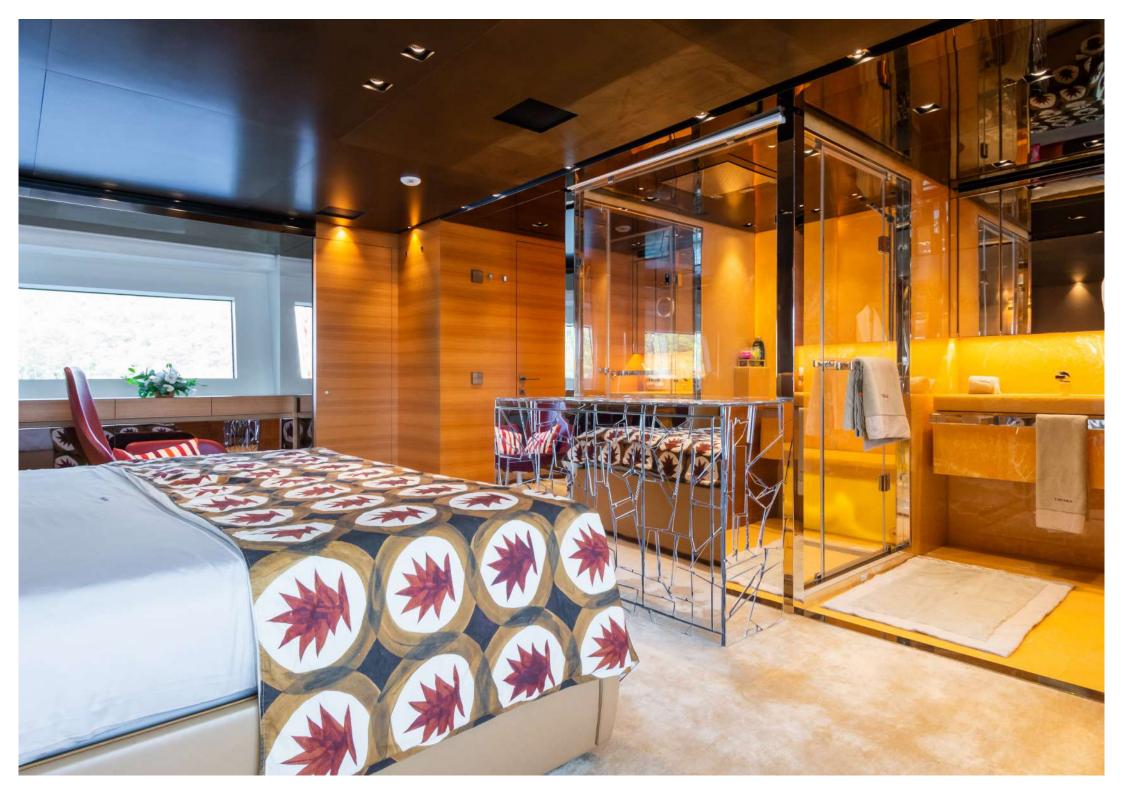

12 guests can comfortably be accommodated in 5 luxurious en-suite staterooms, with a full-beam master on the main deck (with an office), 2 VIP double staterooms and 2 x twin staterooms, each with an additional pullman berth. For the more active guests, the yacht carries a large selection of water sports toys, including a jet-ski and Seabobs and there is a modern AV system onboard for those that want to dance to their favourite music, or take a break, relax and watch a movie. She features an extensive sundeck and a large jacuzzi in the foredeck, the perfect place to relax and soak up the sun or enjoy sundowners after a day's water sports.

#### ACCOMMODATION

I2 guests in 5 staterooms (all en-suite)

MAIN DECK

Full beam master stateroom with en-suite bathroom