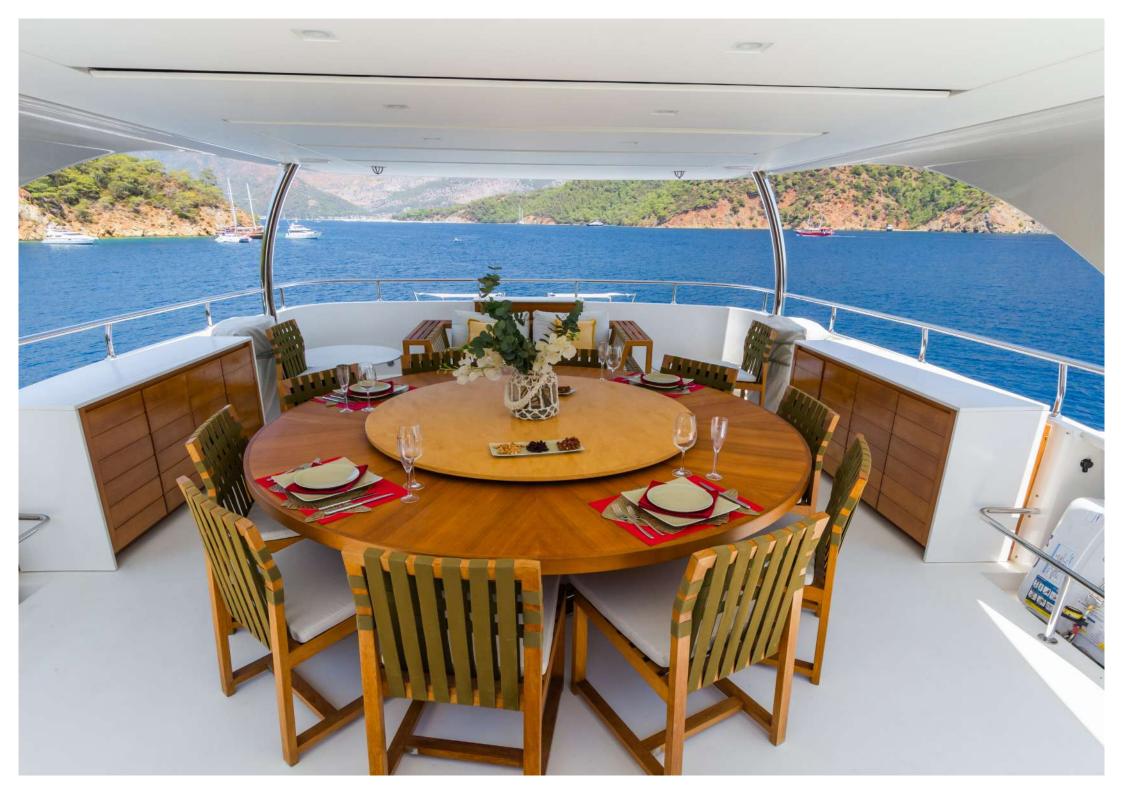

12 guests can comfortably be accommodated in 5 luxurious en-suite staterooms, with a full-beam master on the main deck (with an office), 2 VIP double staterooms and 2 x twin staterooms, each with an additional pullman berth. For the more active guests, the yacht carries a large selection of water sports toys, including a jet-ski and Seabobs and there is a modern AV system onboard for those that want to dance to their favourite music, or take a break, relax and watch a movie. She features an extensive sundeck and a large jacuzzi in the foredeck, the perfect place to relax and soak up the sun or enjoy sundowners after a day's water sports.