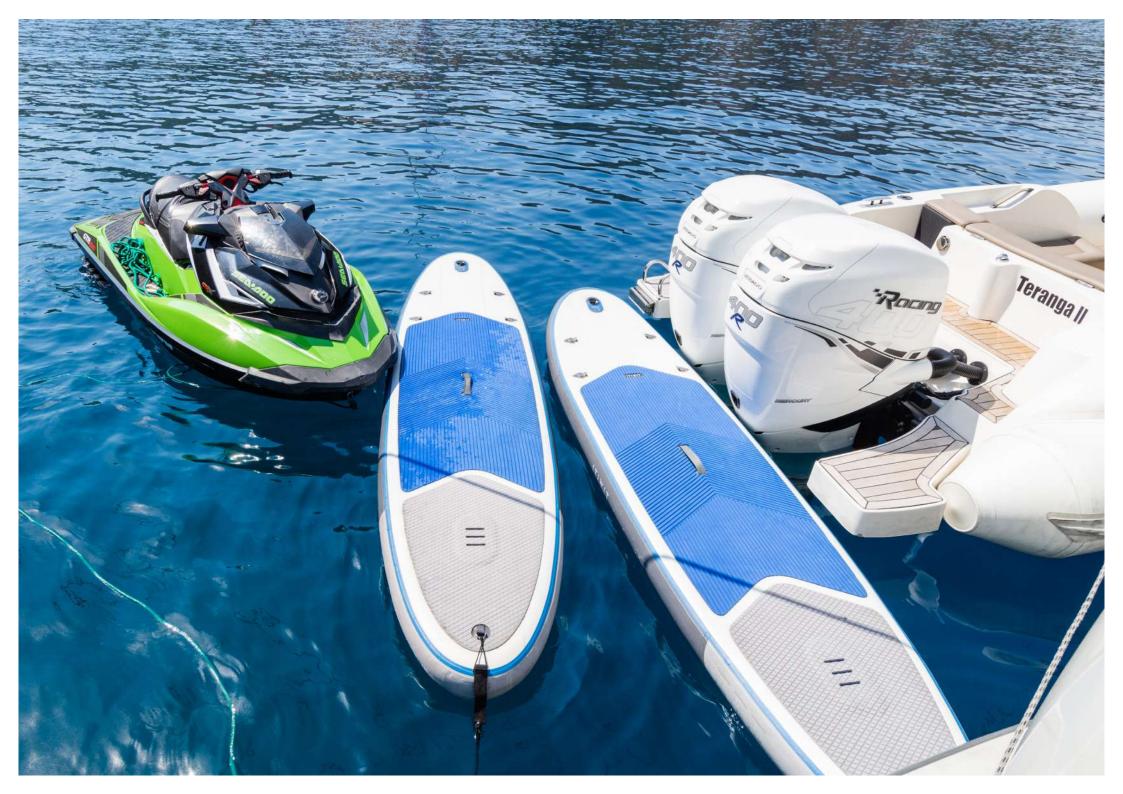

12 guests can comfortably be accommodated in 5 luxurious en-suite staterooms, with a full-beam master on the main deck (with an office), 2 VIP double staterooms and 2 x twin staterooms, each with an additional pullman berth. For the more active guests, the yacht carries a large selection of water sports toys, including a jet-ski and Seabobs and there is a modern AV system onboard for those that want to dance to their favourite music, or take a break, relax and watch a movie. She features an extensive sundeck and a large jacuzzi in the foredeck, the perfect place to relax and soak up the sun or enjoy sundowners after a day's water sports.

#### **TENDERS & TOYS**

- 2019 Technohull 9.9m tow tender, with twin 400Hp Mercury outboards
- Zodiac Cadet 340 Rib Neo Premium with Yamaha outboard engine 20Hp
- Sea-Doo gtx 2017 230Hp
- 2 x Seabobs BRP
- Connelly towable tube
- Aquaglide trampoline with slippery slope
- Water mattress
- Spaghetti 16
- 2 x kayaks