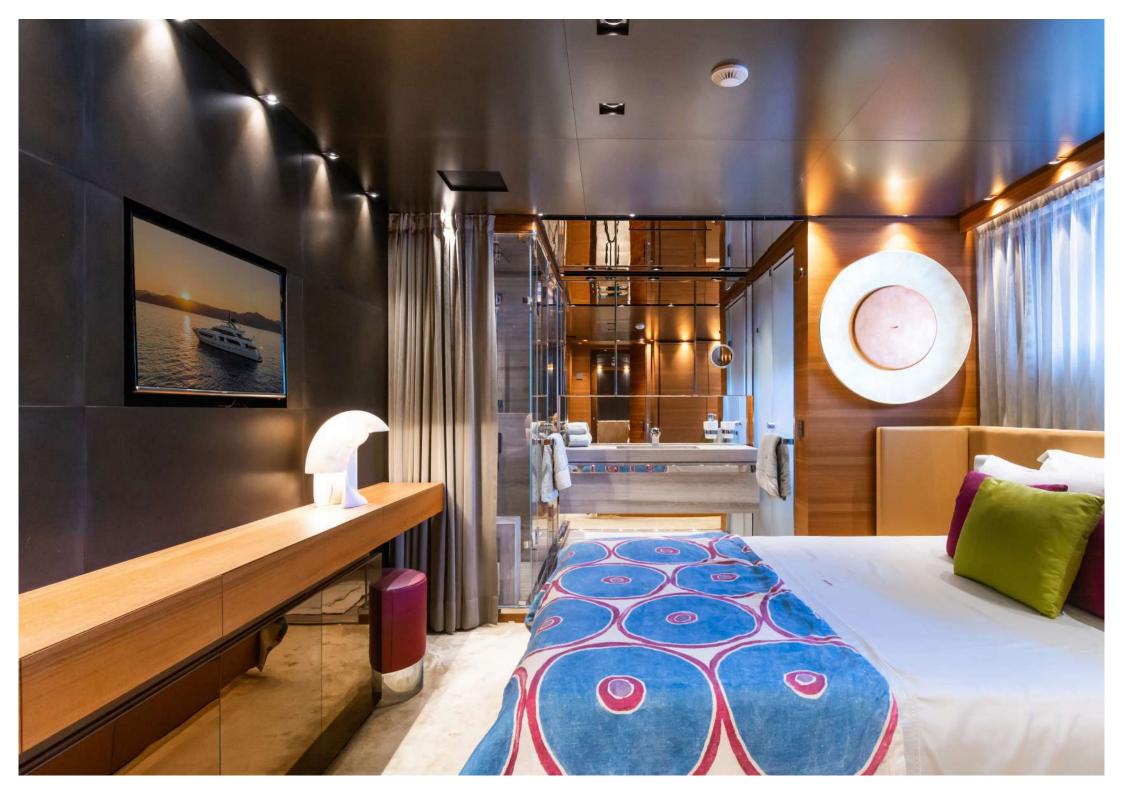

12 guests can comfortably be accommodated in 5 luxurious en-suite staterooms, with a full-beam master on the main deck (with an office), 2 VIP double staterooms and 2 x twin staterooms, each with an additional pullman berth. For the more active guests, the yacht carries a large selection of water sports toys, including a jet-ski and Seabobs and there is a modern AV system onboard for those that want to dance to their favourite music, or take a break, relax and watch a movie. She features an extensive sundeck and a large jacuzzi in the foredeck, the perfect place to relax and soak up the sun or enjoy sundowners after a day's water sports.

#### ACCOMMODATION

I2 guests in 5 staterooms (all en-suite)

MAIN DECK

Full beam master stateroom with en-suite bathroom