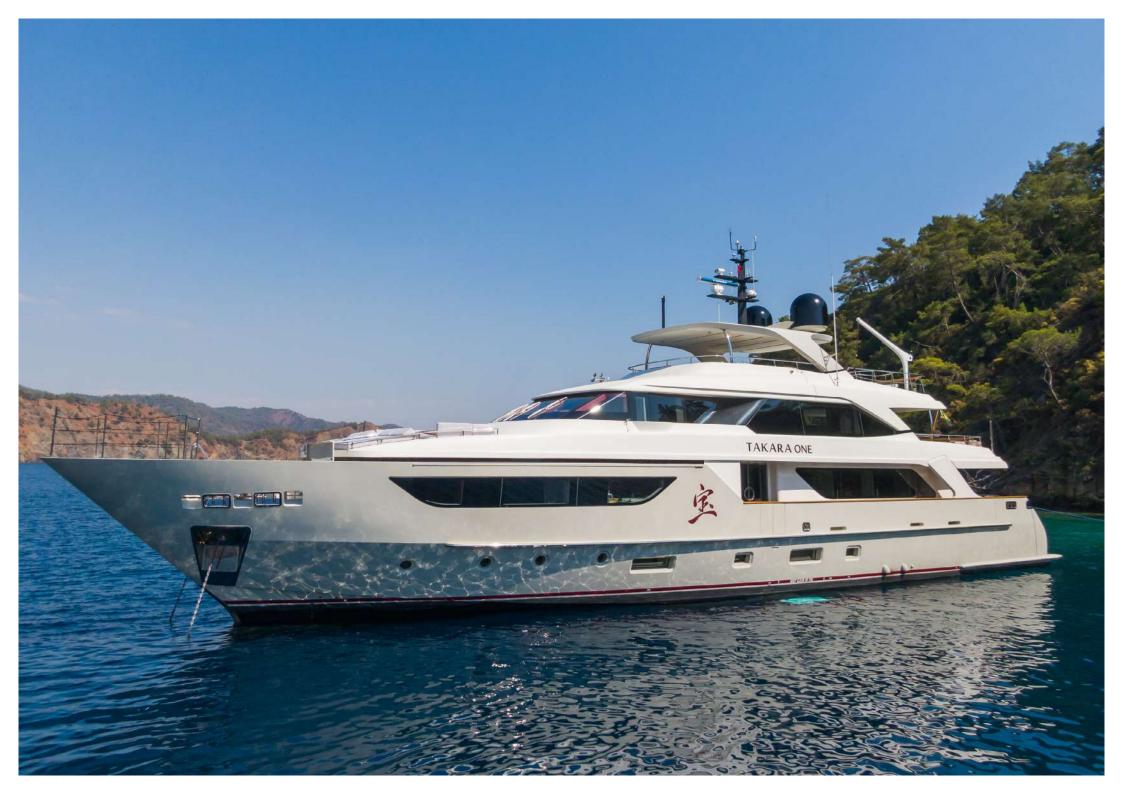

# TAKARA ONE 37.95m (124'6'') Sanlorenzo 2016/2020

S.

TAKARAONE

#### BUILDER

Sanlorenzo

YEAR

2016/2020

LOA

37.95m (124'6'')

BEAM

8.00m (26'3'')

CREW

7

STABILISERS

At anchor and underway

Launched in 2016 from Sanlorenzo and with continuous upgrades, this stunning four-deck superyacht is available for charters in the East Mediterranean. Her timeless exterior is complimented by a modern and bright interior, from the design studio of Francesco Paszkowski making her a dream charter yacht.