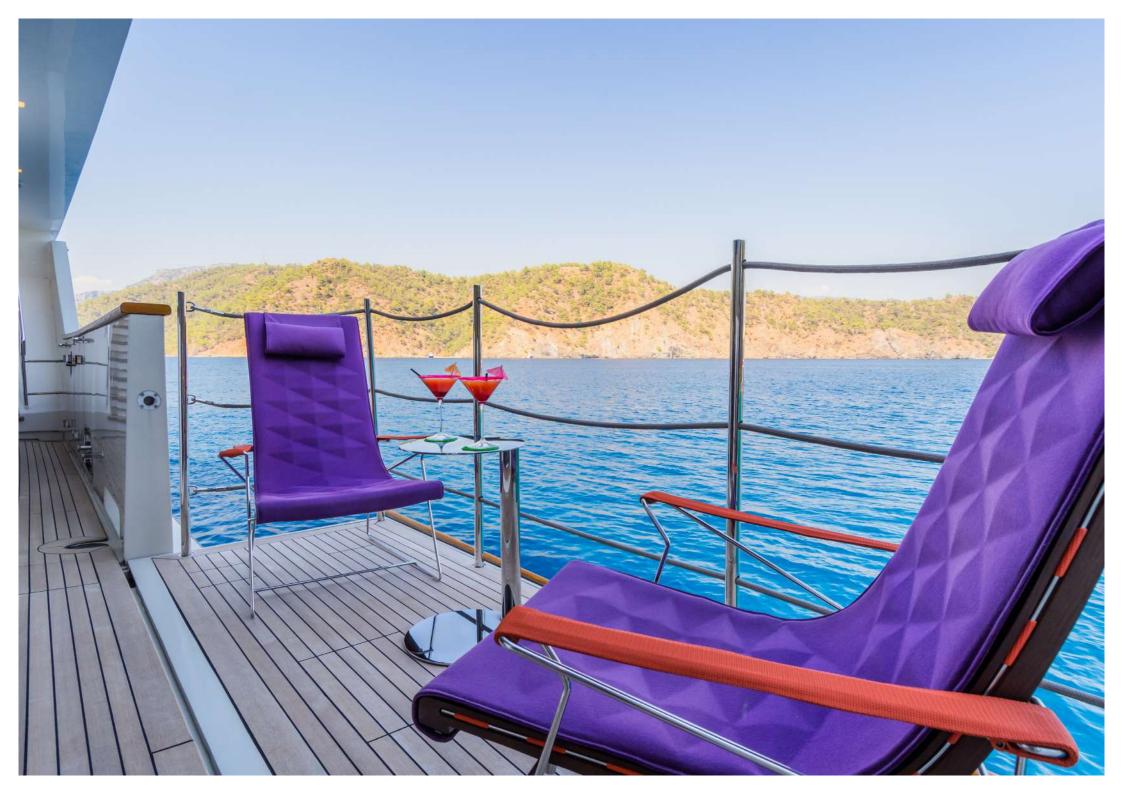

12 guests can comfortably be accommodated in 5 luxurious en-suite staterooms, with a full-beam master on the main deck (with an office), 2 VIP double staterooms and 2 x twin staterooms, each with an additional pullman berth. For the more active guests, the yacht carries a large selection of water sports toys, including a jet-ski and Seabobs and there is a modern AV system onboard for those that want to dance to their favourite music, or take a break, relax and watch a movie. She features an extensive sundeck and a large jacuzzi in the foredeck, the perfect place to relax and soak up the sun or enjoy sundowners after a day's water sports.