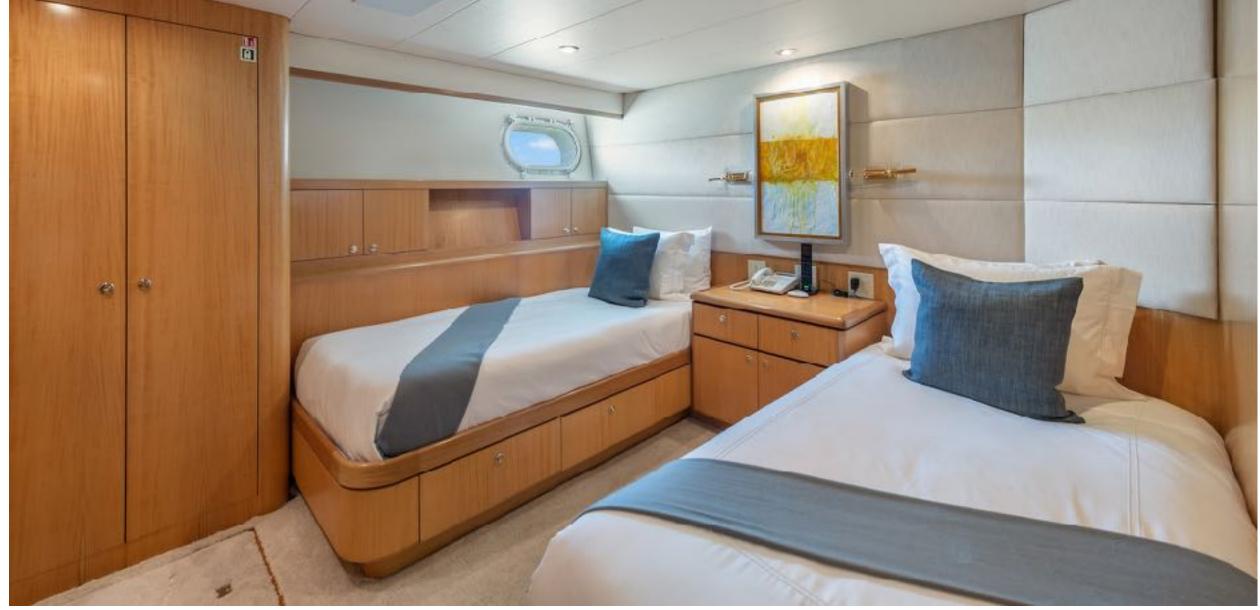

SURINA MAIN DECK AFT

SURINA MAIN SALON

SURINA MAIN SALON

SURINA MAIN SALON / CASUAL DINING AFT

SURINA MASTER STATEROOM

SURINA MASTER STATEROOM

SURINA MASTER STATEROOM BATHROOM

SURINA GUEST STATEROOMS

## SPECIFICATIONS

Accommodates 10 Guests in 5 Staterooms

Staterooms 1 California King, 2 Queen, 2 Twin

Length 147' (44.8 m)

Beam 28' (8.53 m)

Draft 7.5' (2.29 m)

Year / Refit 2000 / 2020

Builder Trident