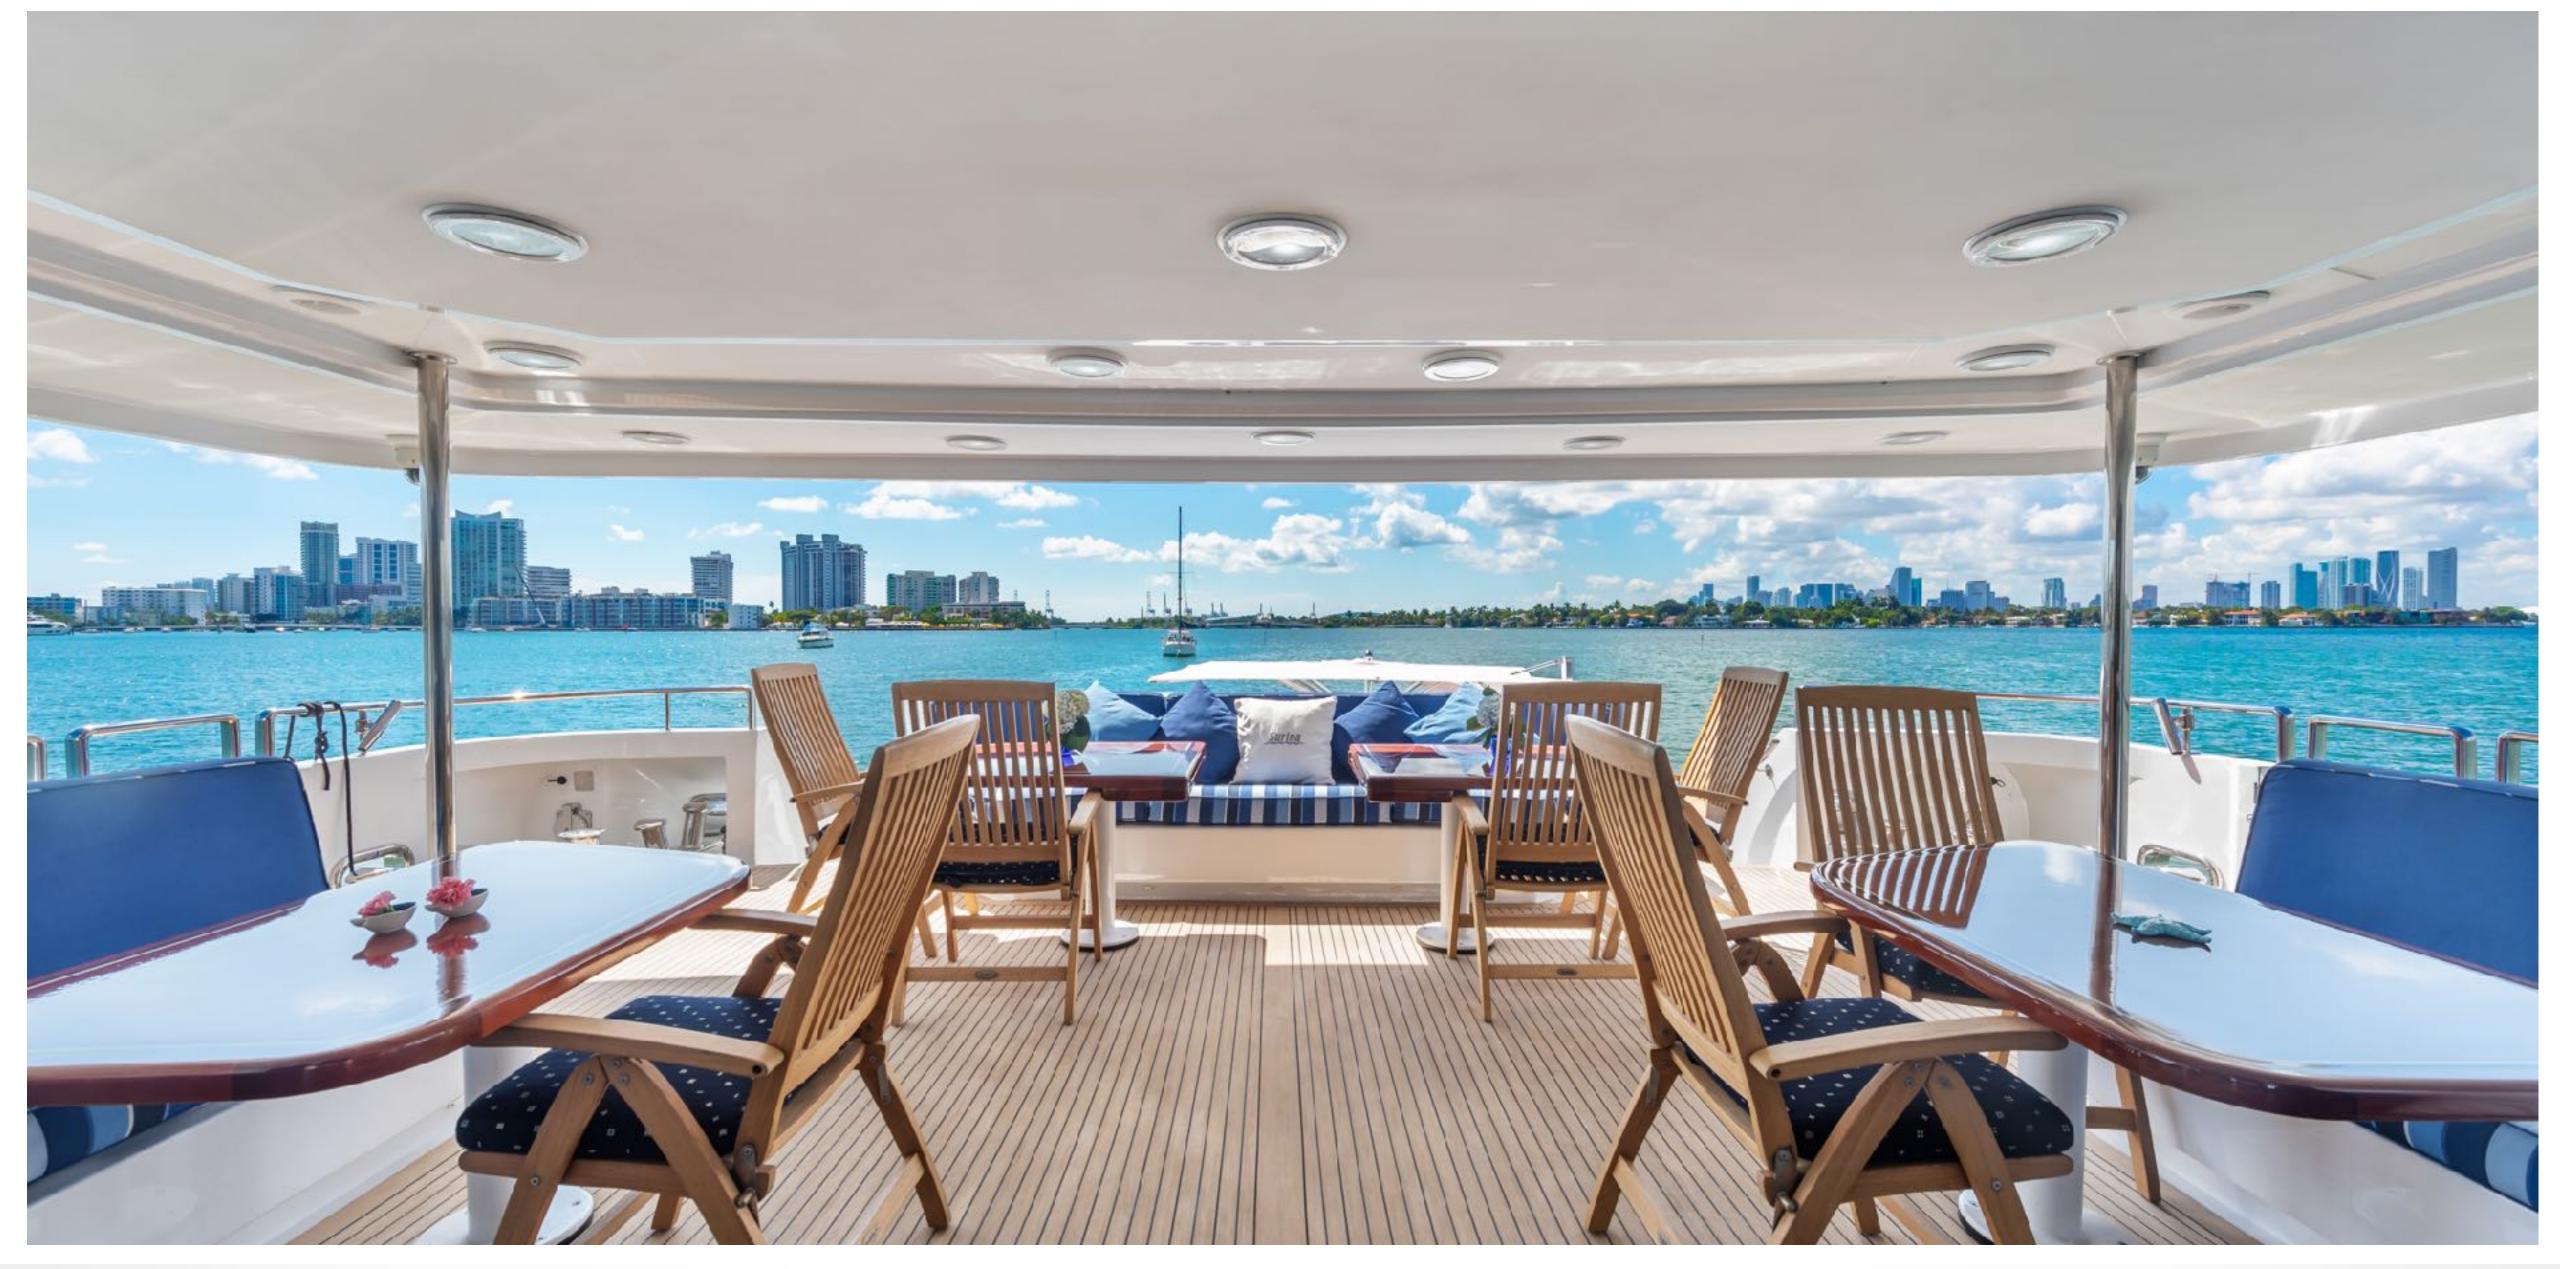

SURINA MAIN DECK AFT

SURINA MAIN SALON

SURINA MAIN SALON

SURINA MAIN SALON / CASUAL DINING AFT

SURINA MASTER STATEROOM

SURINA MASTER STATEROOM

SURINA MASTER STATEROOM BATHROOM

SURINA GUEST STATEROOMS

## KEY FEATURES

- Major refit (\$1M Summer 2020)
- All 5 staterooms below for increased comfort underway
- Full width master stateroom
- New Marantz Music system throughout / iPad remotes
- New soft goods throughout
- New eco-friendly decks and interior flooring
- ► Fine dining in 4 areas:
  - formal dining salon forward
  - main salon aft
  - main deck aft
  - skylounge deck aft
- Wide array of watersport equipment
- Beach Club / floating island with pool
- Scuba for Certified Divers / Dive Instructor in crew