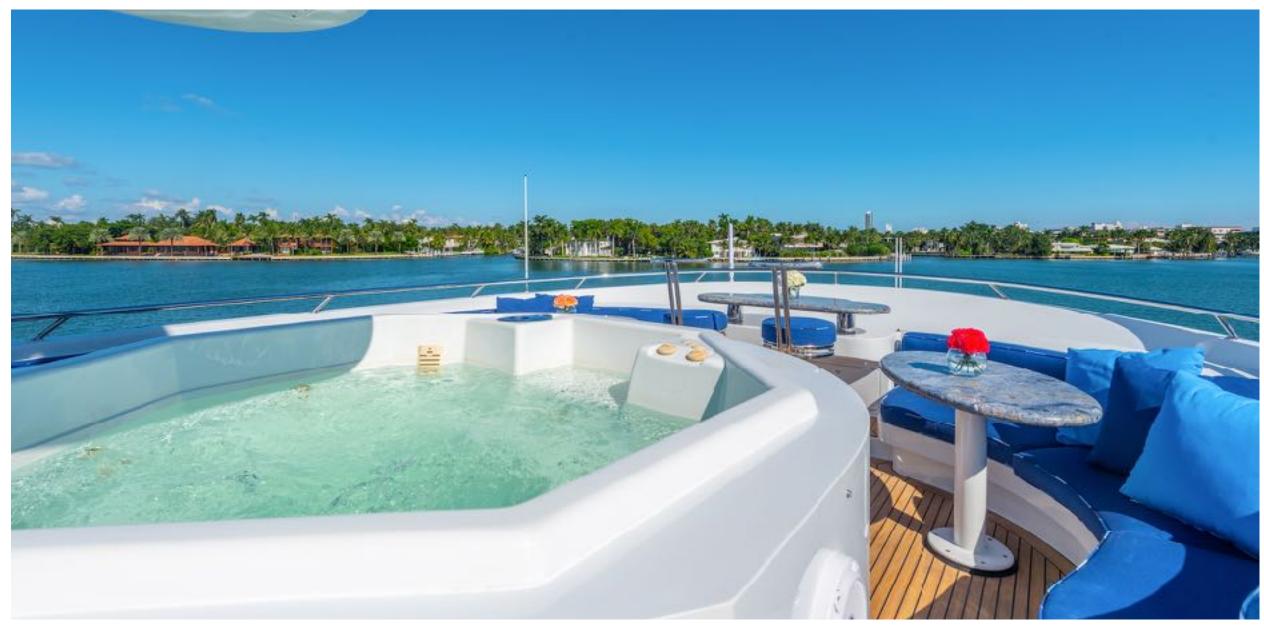

SURINA MAIN DECK AFT

SURINA MAIN SALON

SURINA MAIN SALON

SURINA MAIN SALON / CASUAL DINING AFT

SURINA MASTER STATEROOM

SURINA MASTER STATEROOM

SURINA MASTER STATEROOM BATHROOM

SURINA GUEST STATEROOMS

## KEY FEATURES

- Major refit (\$1M Summer 2020)
- All 5 staterooms below for increased comfort underway
- Full width master stateroom
- New Marantz Music system throughout / iPad remotes
- New soft goods throughout
- New eco-friendly decks and interior flooring
- ► Fine dining in 4 areas:
  - formal dining salon forward
  - main salon aft
  - main deck aft
  - skylounge deck aft
- Wide array of watersport equipment
- Beach Club / floating island with pool
- Scuba for Certified Divers / Dive Instructor in crew