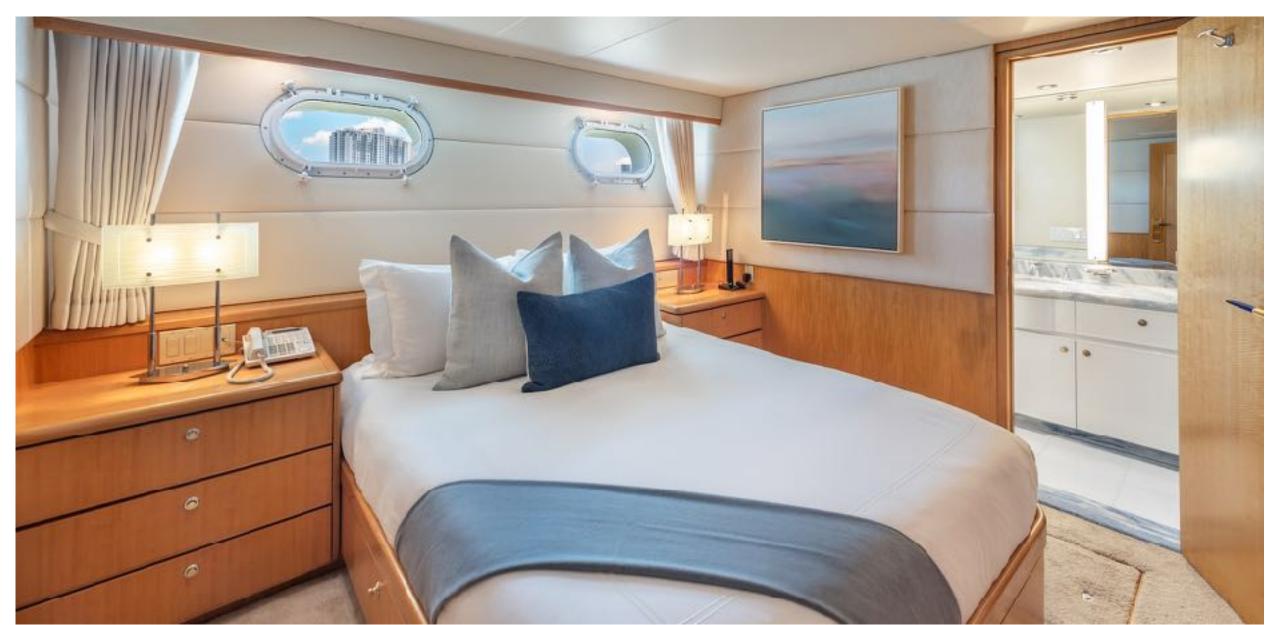

SURINA MAIN DECK AFT

SURINA MAIN SALON

SURINA MAIN SALON

SURINA MAIN SALON / CASUAL DINING AFT

SURINA MASTER STATEROOM

SURINA MASTER STATEROOM

SURINA MASTER STATEROOM BATHROOM

SURINA GUEST STATEROOMS

## SPECIFICATIONS

Accommodates 10 Guests in 5 Staterooms

Staterooms 1 California King, 2 Queen, 2 Twin

Length 147' (44.8 m)

Beam 28' (8.53 m)

Draft 7.5' (2.29 m)

Year / Refit 2000 / 2020

Builder Trident