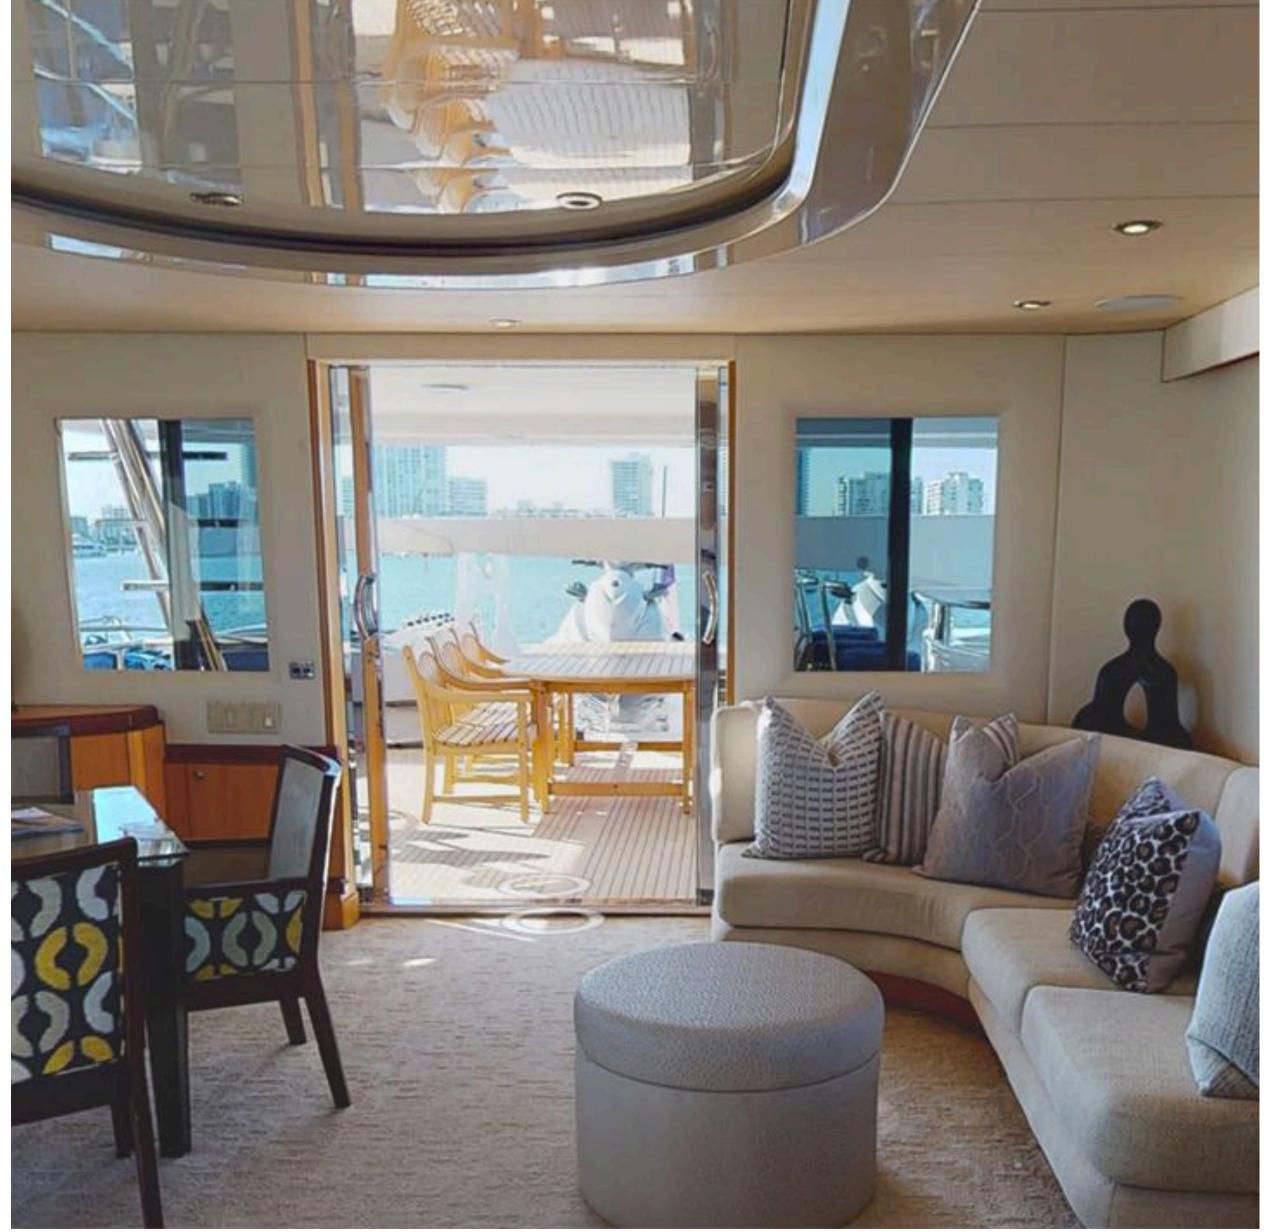

SURINA MAIN DECK AFT

SURINA MAIN SALON

SURINA MAIN SALON

SURINA MAIN SALON / CASUAL DINING AFT

SURINA MASTER STATEROOM

SURINA MASTER STATEROOM

SURINA MASTER STATEROOM BATHROOM

SURINA GUEST STATEROOMS

## KEY FEATURES

- Major refit (\$1M Summer 2020)
- All 5 staterooms below for increased comfort underway
- Full width master stateroom
- New Marantz Music system throughout / iPad remotes
- New soft goods throughout
- New eco-friendly decks and interior flooring
- ► Fine dining in 4 areas:
  - formal dining salon forward
  - main salon aft
  - main deck aft
  - skylounge deck aft
- Wide array of watersport equipment
- Beach Club / floating island with pool
- Scuba for Certified Divers / Dive Instructor in crew