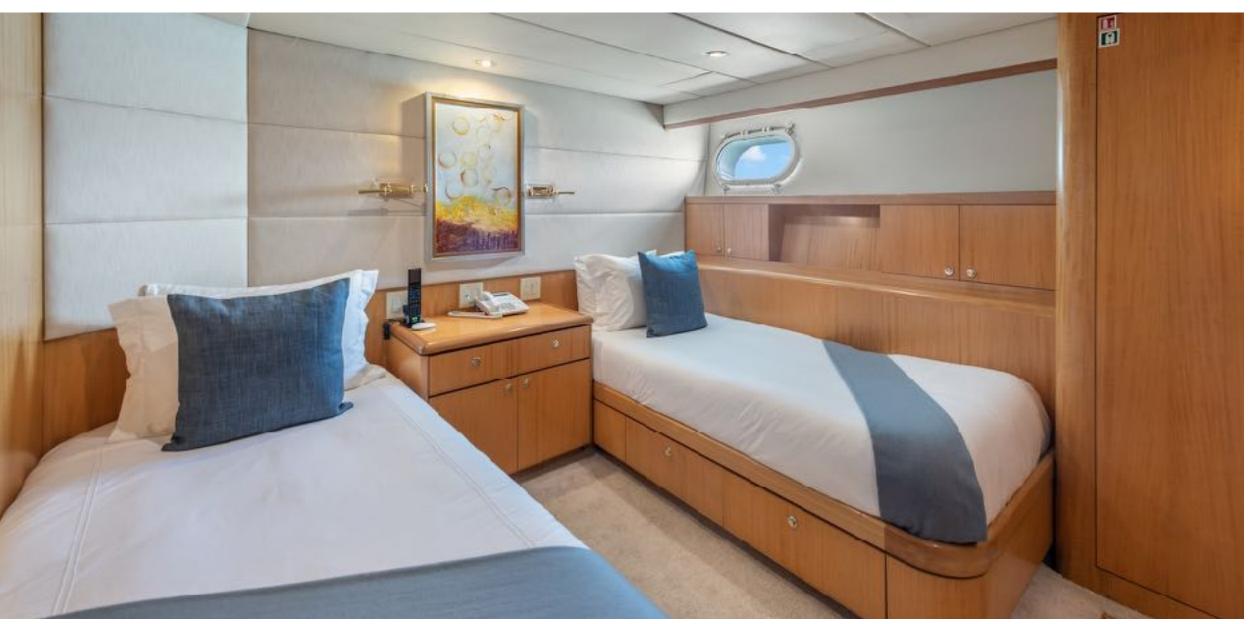

SURINA MAIN DECK AFT

SURINA MAIN SALON

SURINA MAIN SALON

SURINA MAIN SALON / CASUAL DINING AFT

SURINA MASTER STATEROOM

SURINA MASTER STATEROOM

SURINA MASTER STATEROOM BATHROOM

SURINA GUEST STATEROOMS

## SPECIFICATIONS

Accommodates 10 Guests in 5 Staterooms

Staterooms 1 California King, 2 Queen, 2 Twin

Length 147' (44.8 m)

Beam 28' (8.53 m)

Draft 7.5' (2.29 m)

Year / Refit 2000 / 2020

Builder Trident