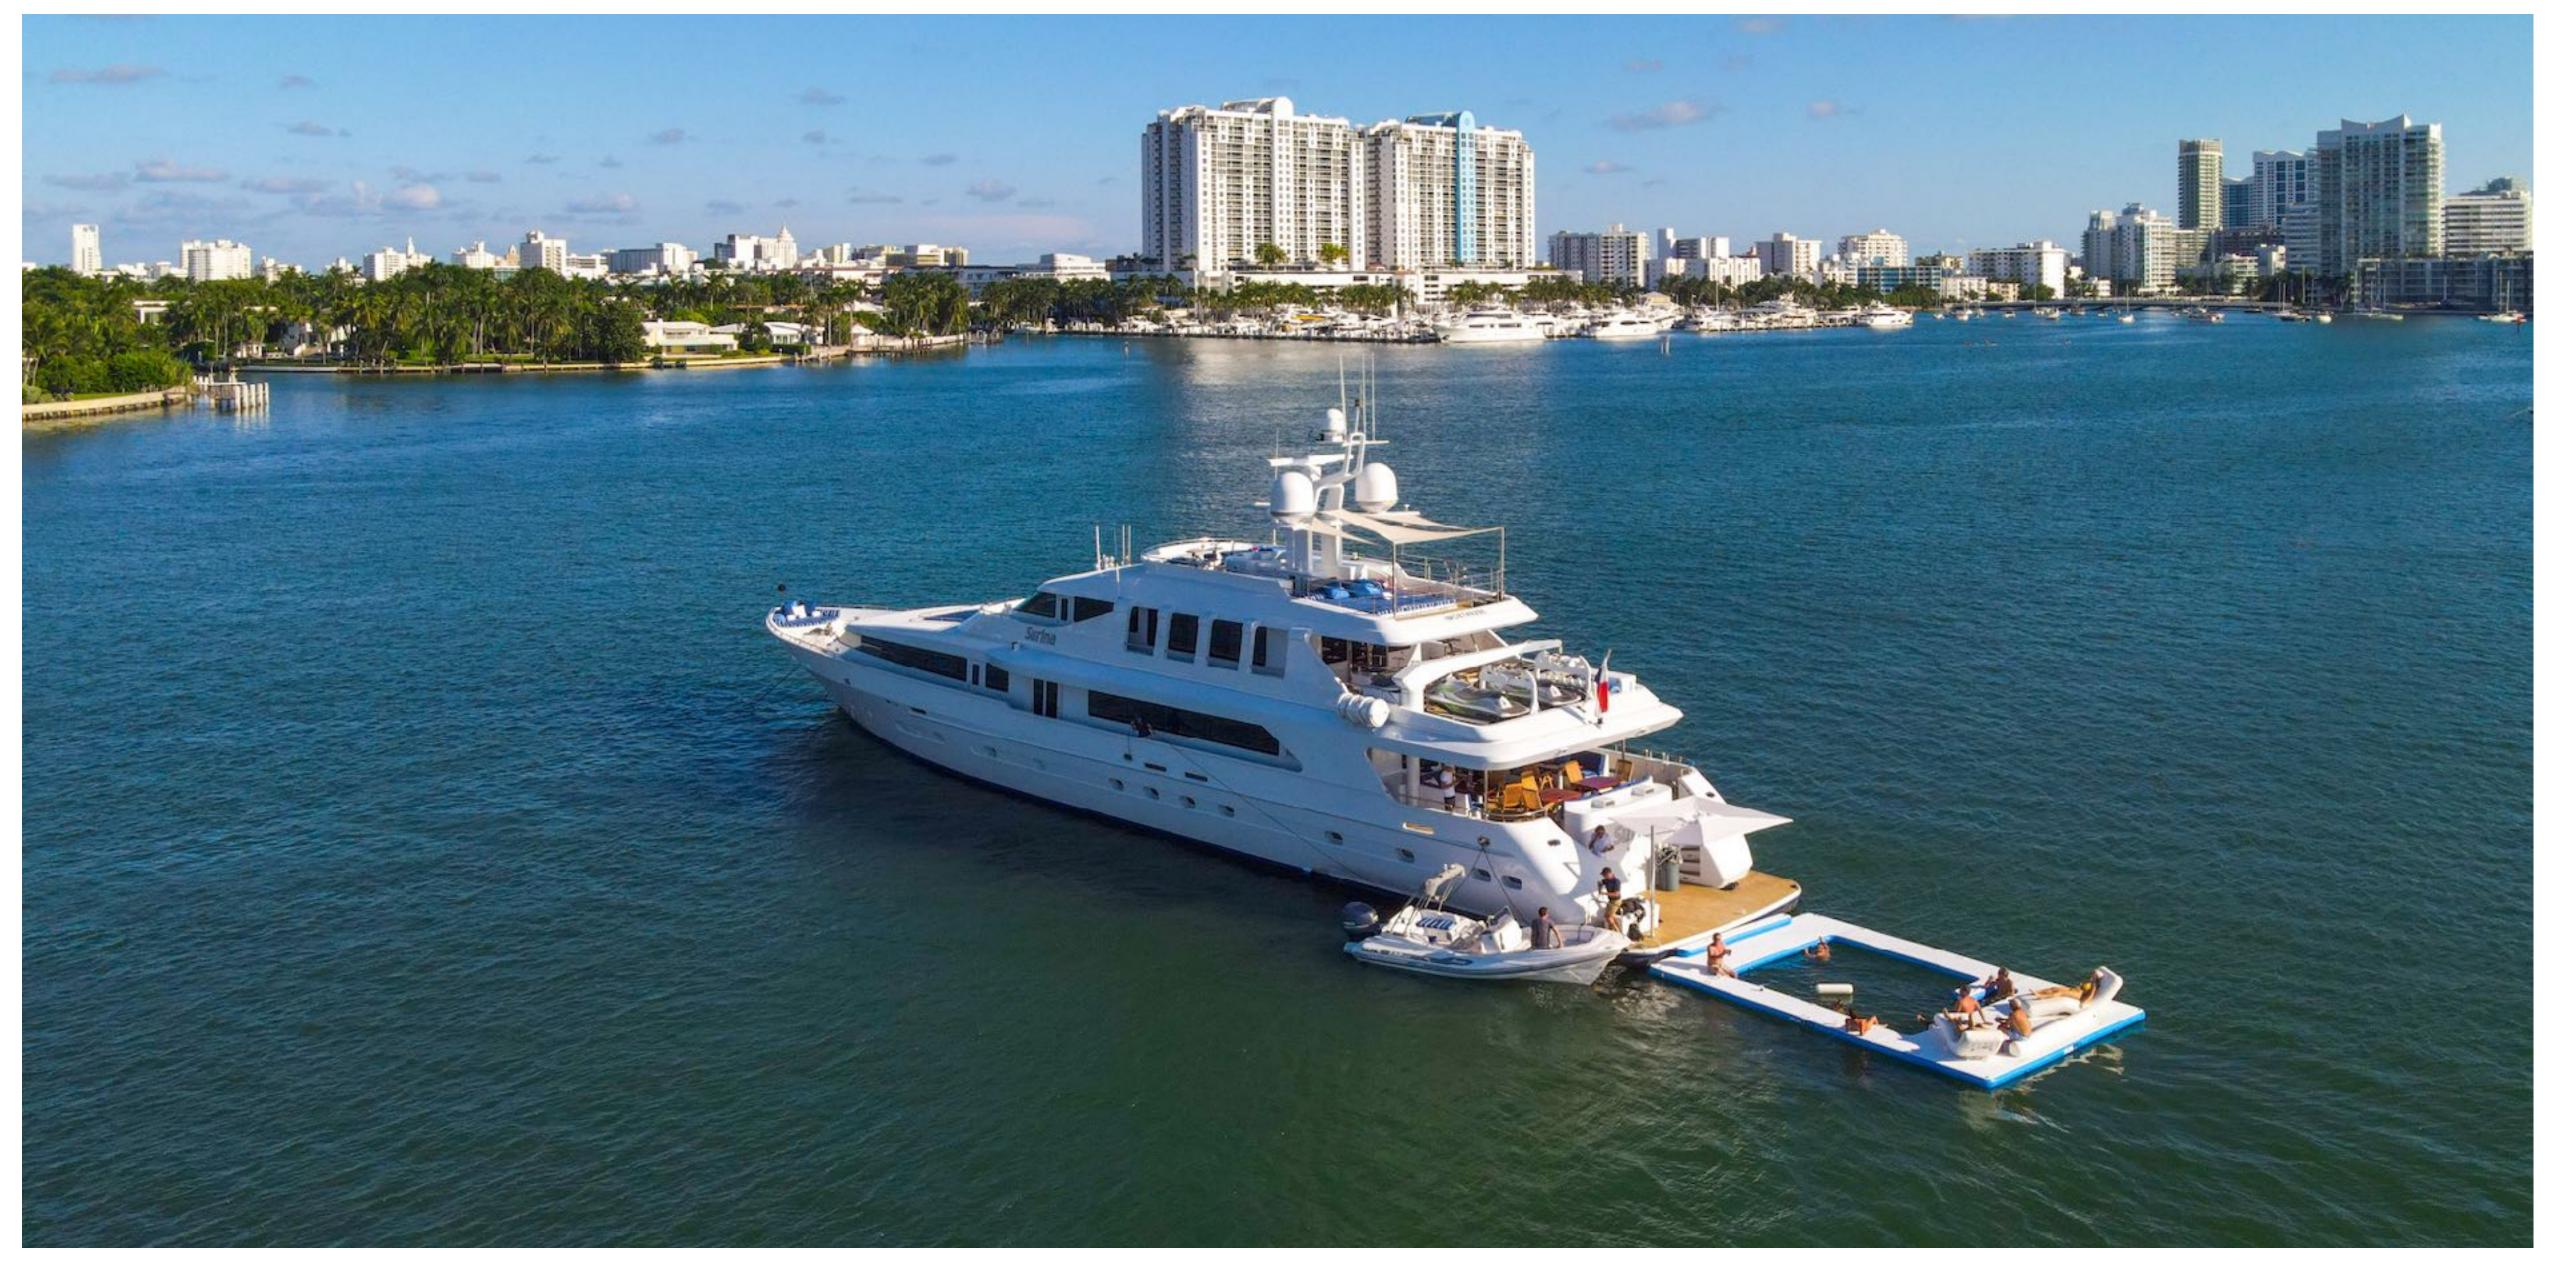

## KEY FEATURES

- Major refit (\$1M Summer 2020)
- All 5 staterooms below for increased comfort underway
- Full width master stateroom
- New Marantz Music system throughout / iPad remotes
- New soft goods throughout
- New eco-friendly decks and interior flooring
- ► Fine dining in 4 areas:
  - formal dining salon forward
  - main salon aft
  - main deck aft
  - skylounge deck aft
- Wide array of watersport equipment
- Beach Club / floating island with pool
- Scuba for Certified Divers / Dive Instructor in crew

## **TENDERS & WATER TOYS**

- 22ft/6.7m ZAR Frometi 65 / 250 hp Yamaha 4 stroke
- Beach Club / floating island with pool 30ft / 9 m x 25ft / 7.6 m
- 2 x Yamaha waverunners
- 4 x inflatable paddle boards
- ► 2 x rigid paddle boards
- 2 x pairs water skis
- 2 x wake boards
- knee boards, skurf board
- snorkel gear assorted sizes