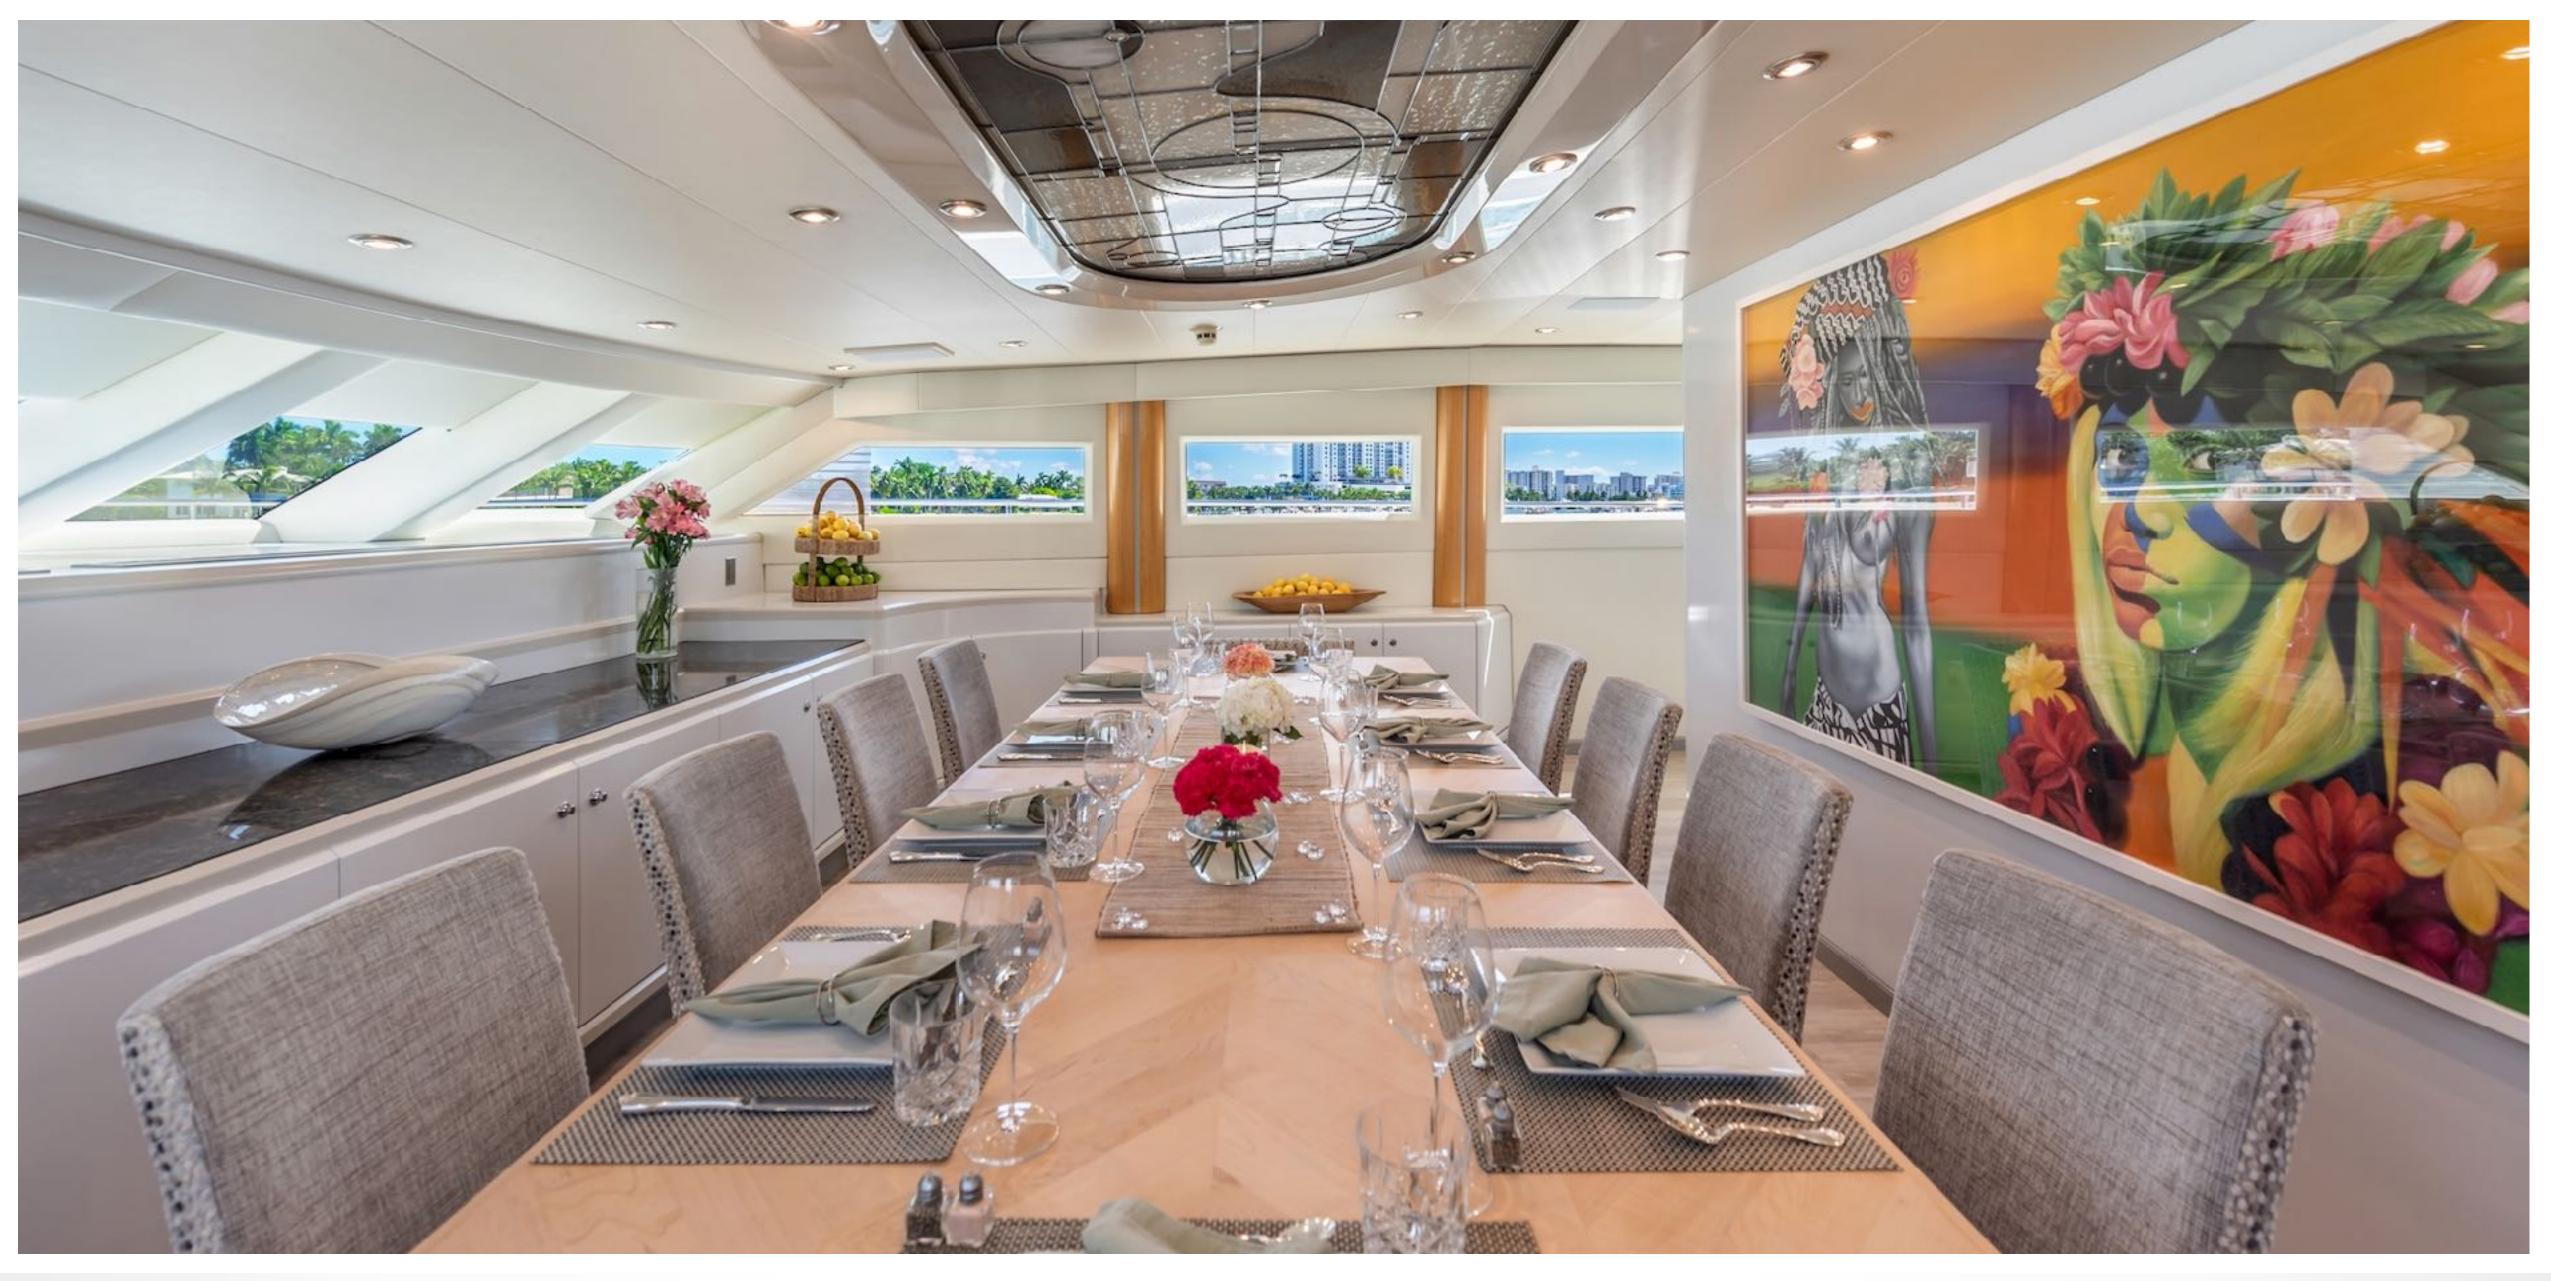

SURINA MAIN DECK AFT

SURINA MAIN SALON

SURINA MAIN SALON

SURINA MAIN SALON / CASUAL DINING AFT

SURINA MASTER STATEROOM

SURINA MASTER STATEROOM

SURINA MASTER STATEROOM BATHROOM

SURINA GUEST STATEROOMS

## KEY FEATURES

- Major refit (\$1M Summer 2020)
- All 5 staterooms below for increased comfort underway
- Full width master stateroom
- New Marantz Music system throughout / iPad remotes
- New soft goods throughout
- New eco-friendly decks and interior flooring
- ► Fine dining in 4 areas:
  - formal dining salon forward
  - main salon aft
  - main deck aft
  - skylounge deck aft
- Wide array of watersport equipment
- Beach Club / floating island with pool
- Scuba for Certified Divers / Dive Instructor in crew