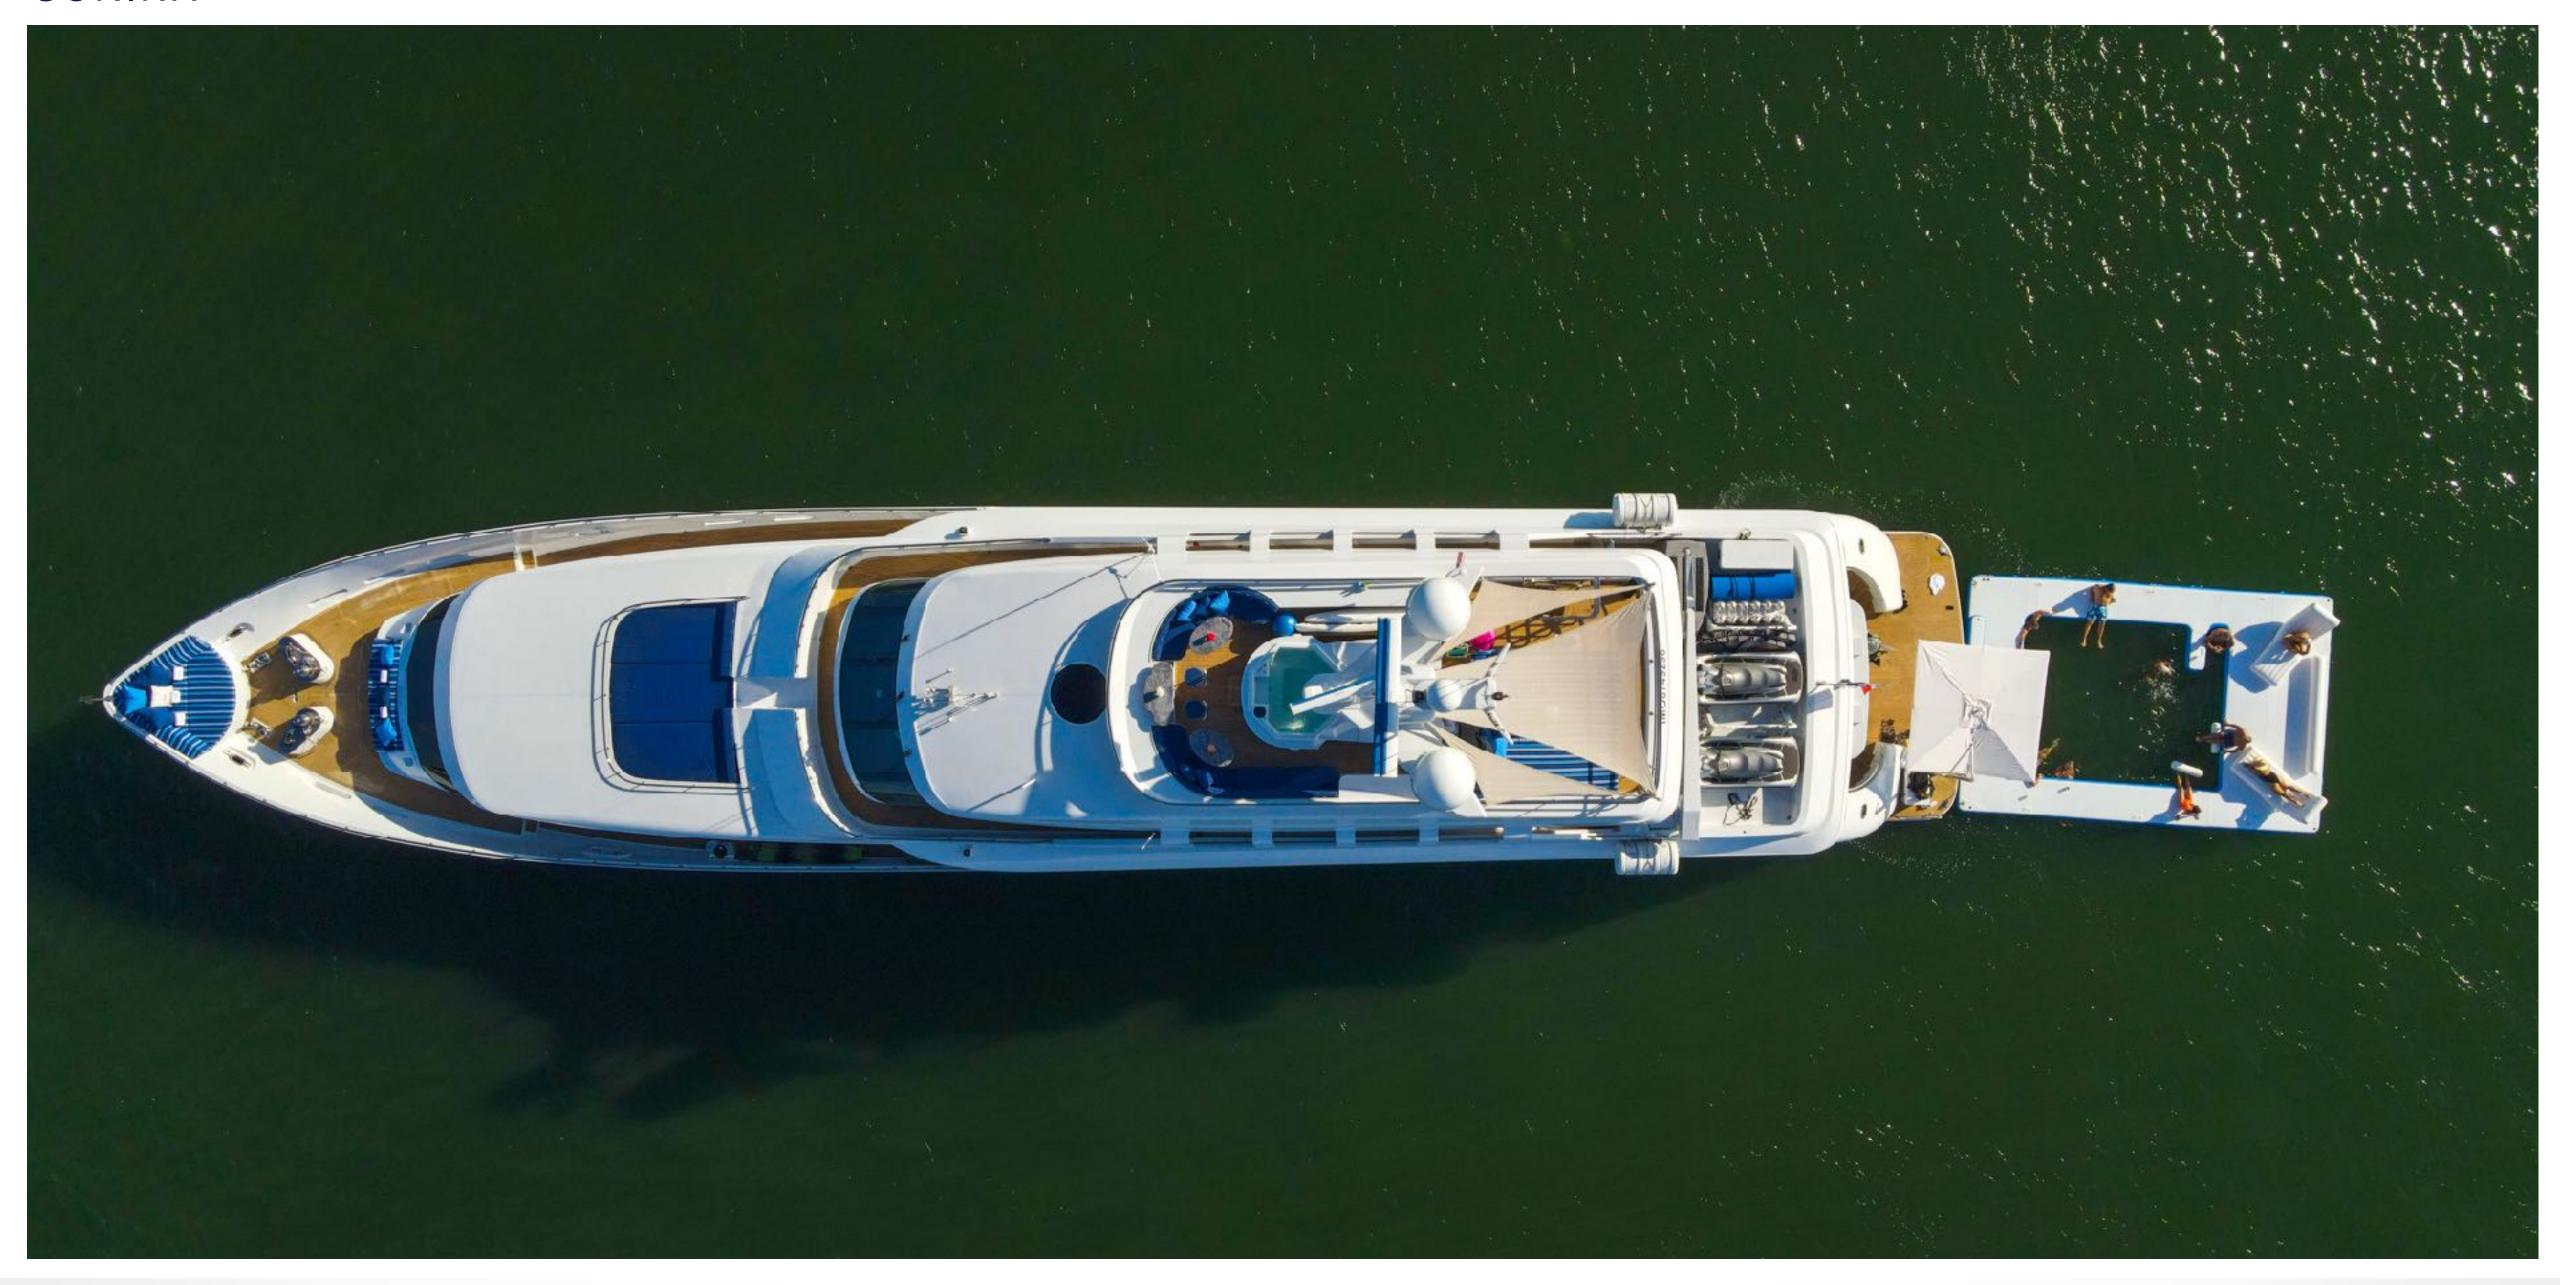

## KEY FEATURES

- Major refit (\$1M Summer 2020)
- All 5 staterooms below for increased comfort underway
- Full width master stateroom
- New Marantz Music system throughout / iPad remotes
- New soft goods throughout
- New eco-friendly decks and interior flooring
- ► Fine dining in 4 areas:
  - formal dining salon forward
  - main salon aft
  - main deck aft
  - skylounge deck aft
- Wide array of watersport equipment
- Beach Club / floating island with pool
- Scuba for Certified Divers / Dive Instructor in crew

## **TENDERS & WATER TOYS**

- 22ft/6.7m ZAR Frometi 65 / 250 hp Yamaha 4 stroke
- Beach Club / floating island with pool 30ft / 9 m x 25ft / 7.6 m
- 2 x Yamaha waverunners
- 4 x inflatable paddle boards
- ► 2 x rigid paddle boards
- 2 x pairs water skis
- 2 x wake boards
- knee boards, skurf board
- snorkel gear assorted sizes