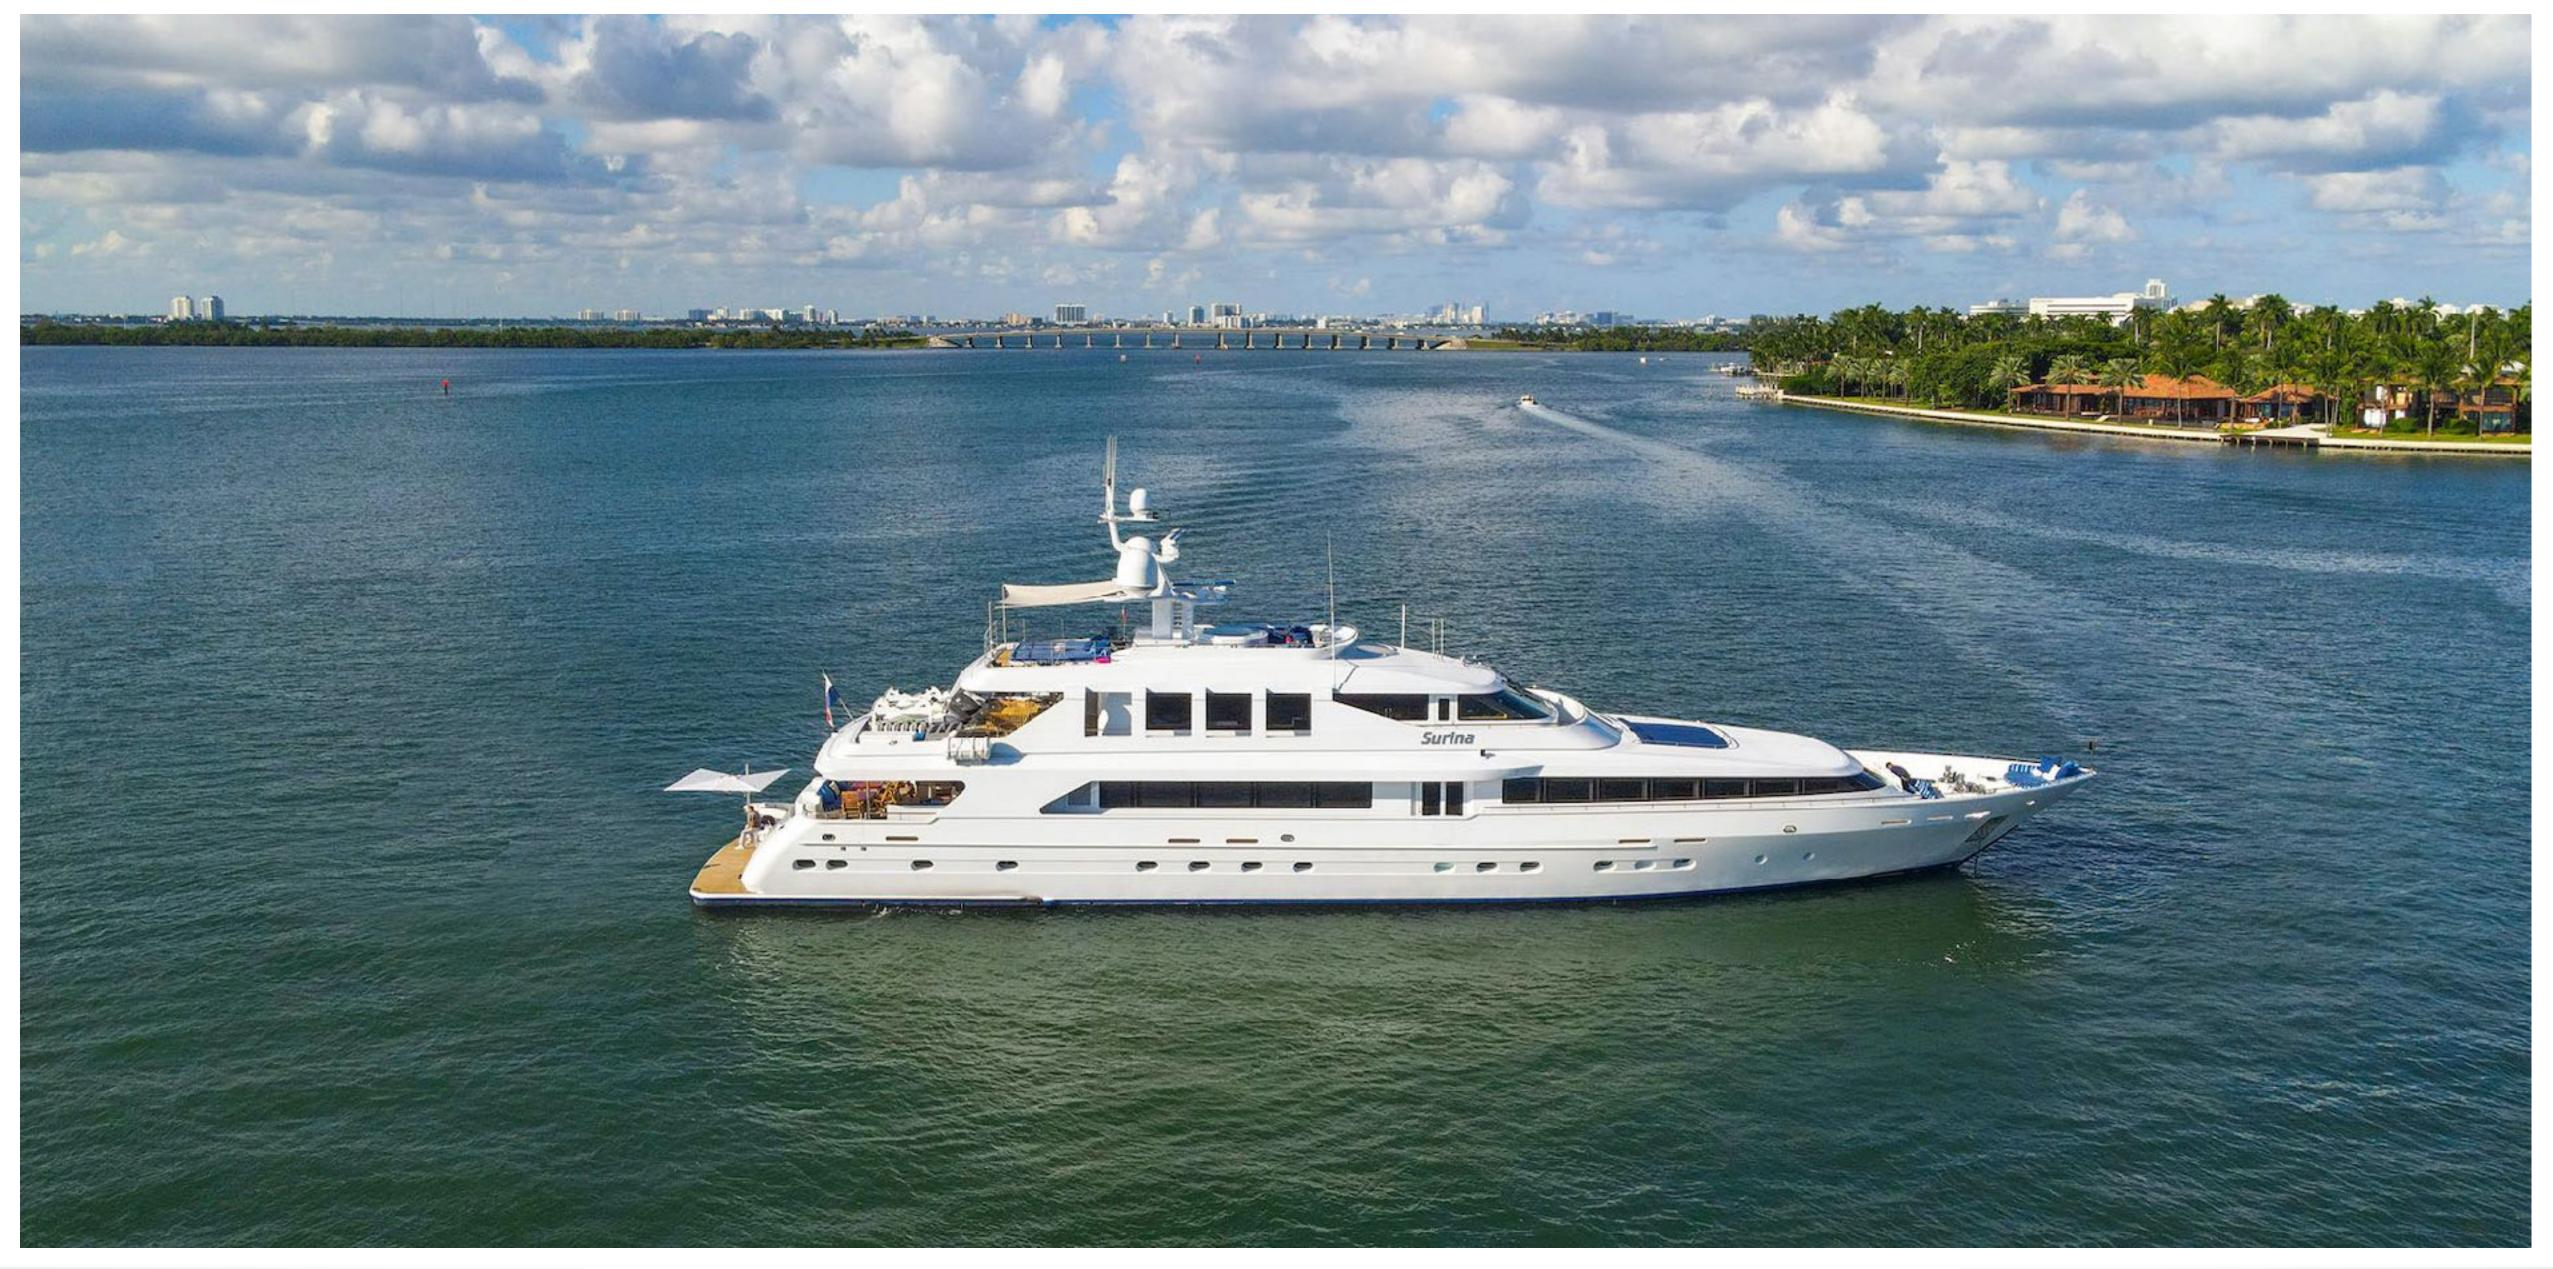

## SPECIFICATIONS

Accommodates 10 Guests in 5 Staterooms

Staterooms 1 California King, 2 Queen, 2 Twin

Length 147' (44.8 m)

Beam 28' (8.53 m)

Draft 7.5' (2.29 m)

Year / Refit 2000 / 2020

Builder Trident