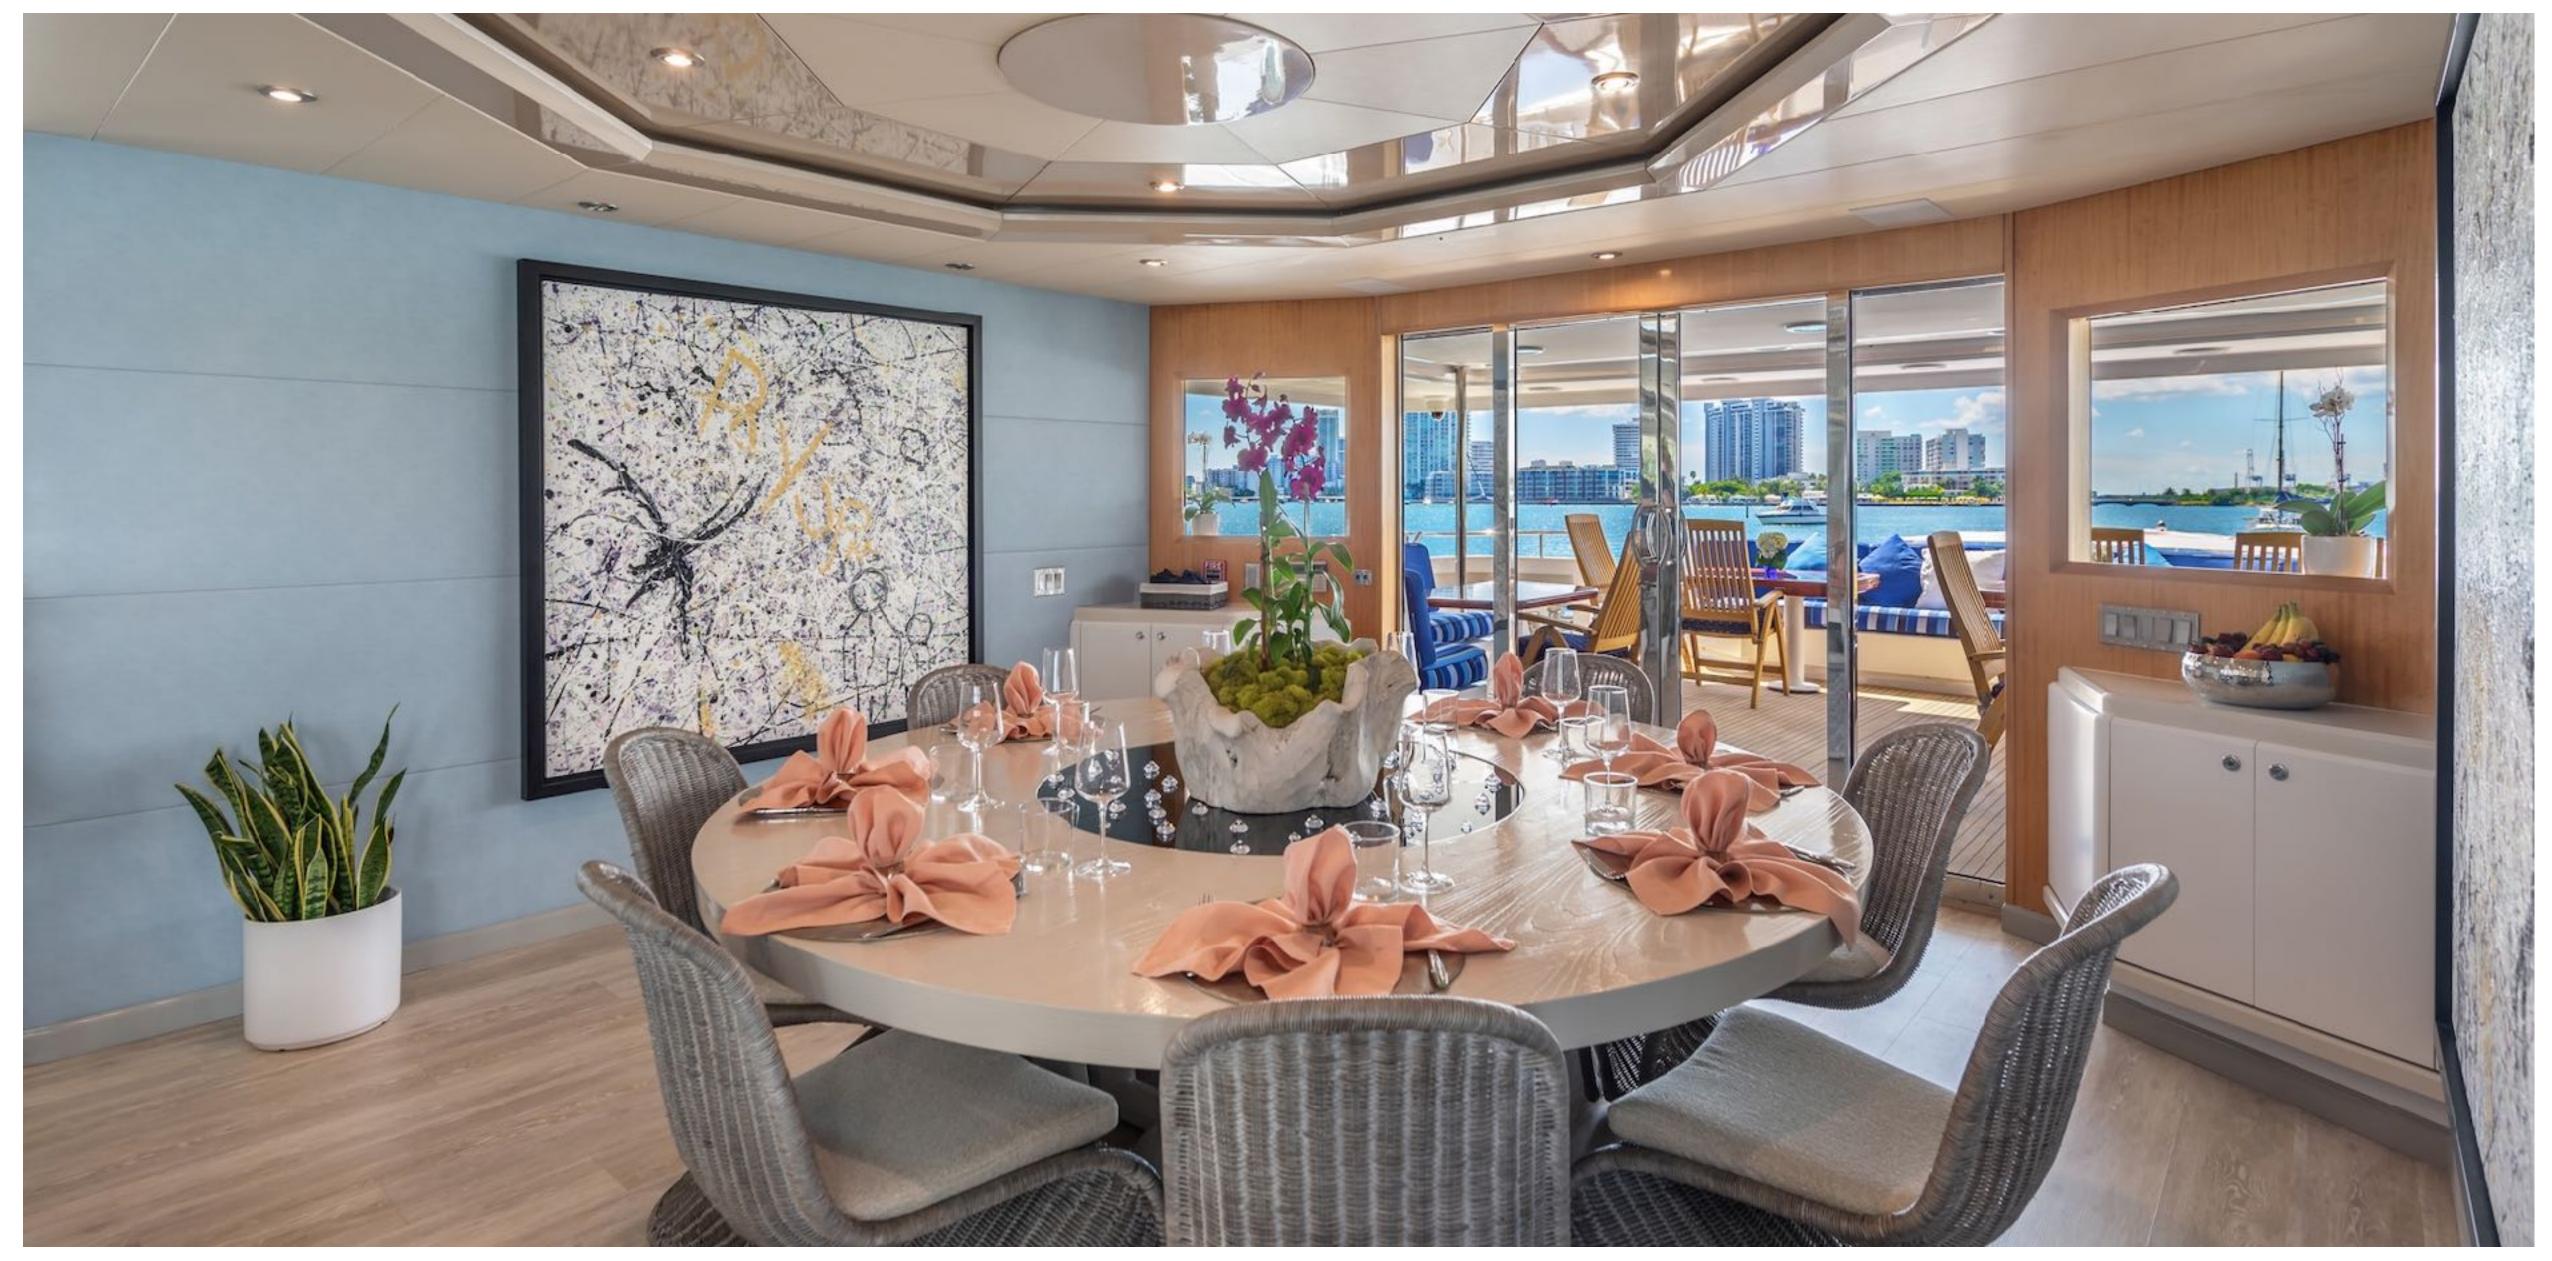

SURINA MAIN DECK AFT

SURINA MAIN SALON

SURINA MAIN SALON

SURINA MAIN SALON / CASUAL DINING AFT

SURINA MASTER STATEROOM

SURINA MASTER STATEROOM

SURINA MASTER STATEROOM BATHROOM

SURINA GUEST STATEROOMS

## KEY FEATURES

- Major refit (\$1M Summer 2020)
- All 5 staterooms below for increased comfort underway
- Full width master stateroom
- New Marantz Music system throughout / iPad remotes
- New soft goods throughout
- New eco-friendly decks and interior flooring
- ► Fine dining in 4 areas:
  - formal dining salon forward
  - main salon aft
  - main deck aft
  - skylounge deck aft
- Wide array of watersport equipment
- Beach Club / floating island with pool
- Scuba for Certified Divers / Dive Instructor in crew