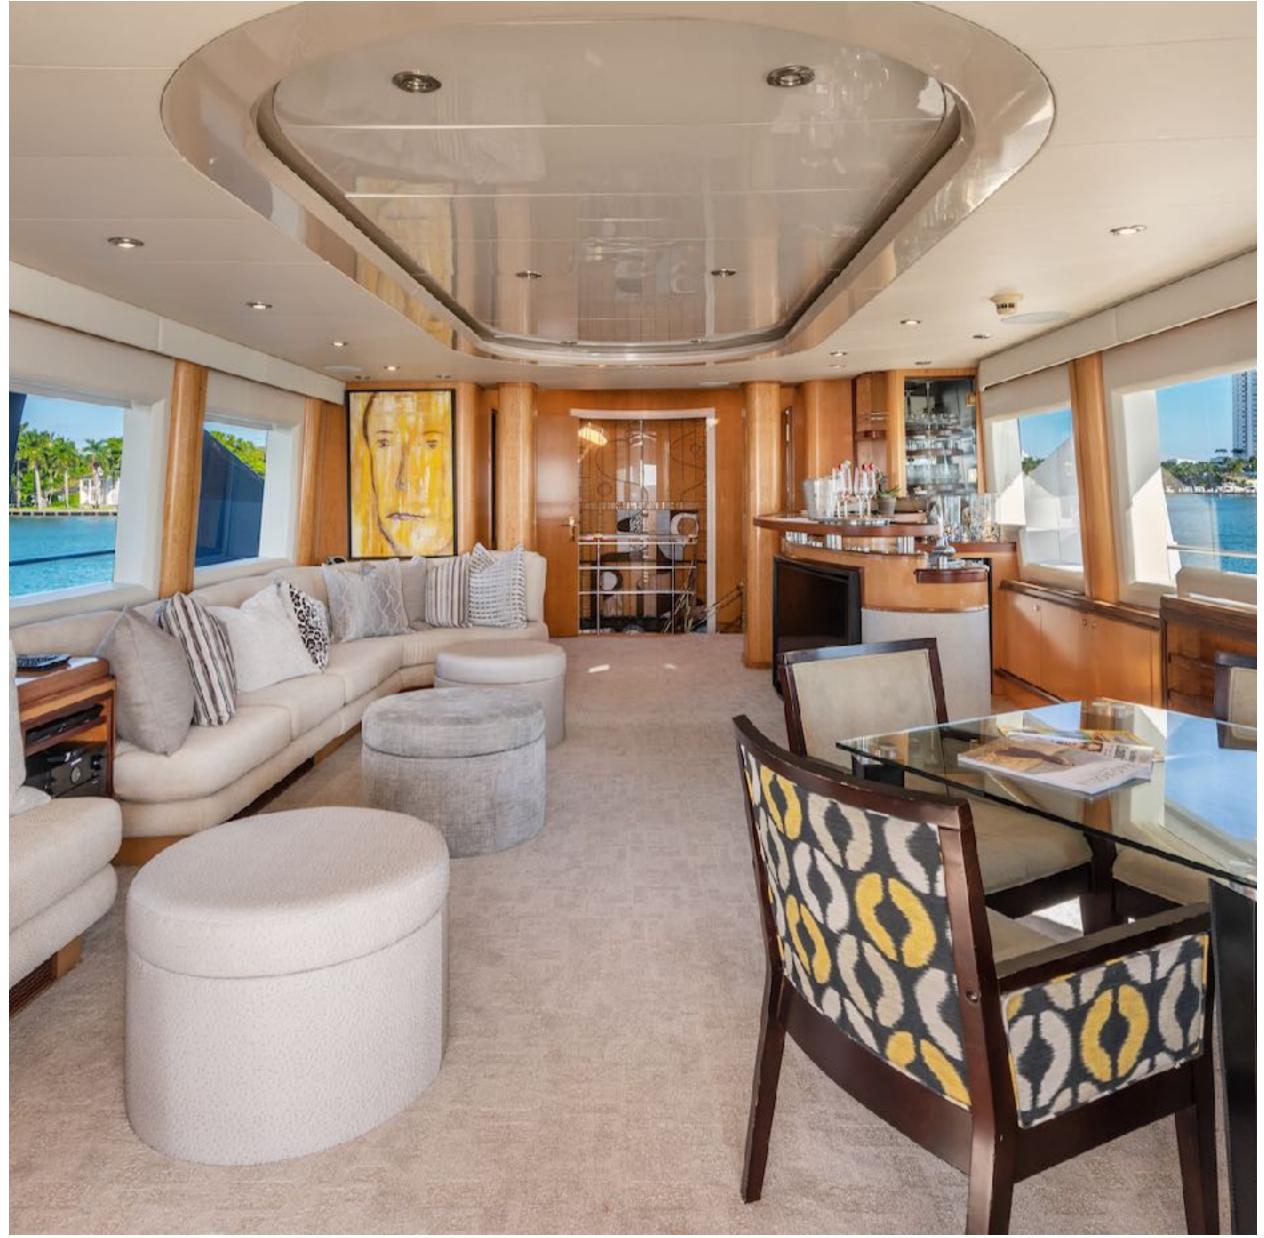

SURINA MAIN DECK AFT

SURINA MAIN SALON

SURINA MAIN SALON

SURINA MAIN SALON / CASUAL DINING AFT

SURINA MASTER STATEROOM

SURINA MASTER STATEROOM

SURINA MASTER STATEROOM BATHROOM

SURINA GUEST STATEROOMS

## KEY FEATURES

- Major refit (\$1M Summer 2020)
- All 5 staterooms below for increased comfort underway
- Full width master stateroom
- New Marantz Music system throughout / iPad remotes
- New soft goods throughout
- New eco-friendly decks and interior flooring
- ► Fine dining in 4 areas:
  - formal dining salon forward
  - main salon aft
  - main deck aft
  - skylounge deck aft
- Wide array of watersport equipment
- Beach Club / floating island with pool
- Scuba for Certified Divers / Dive Instructor in crew