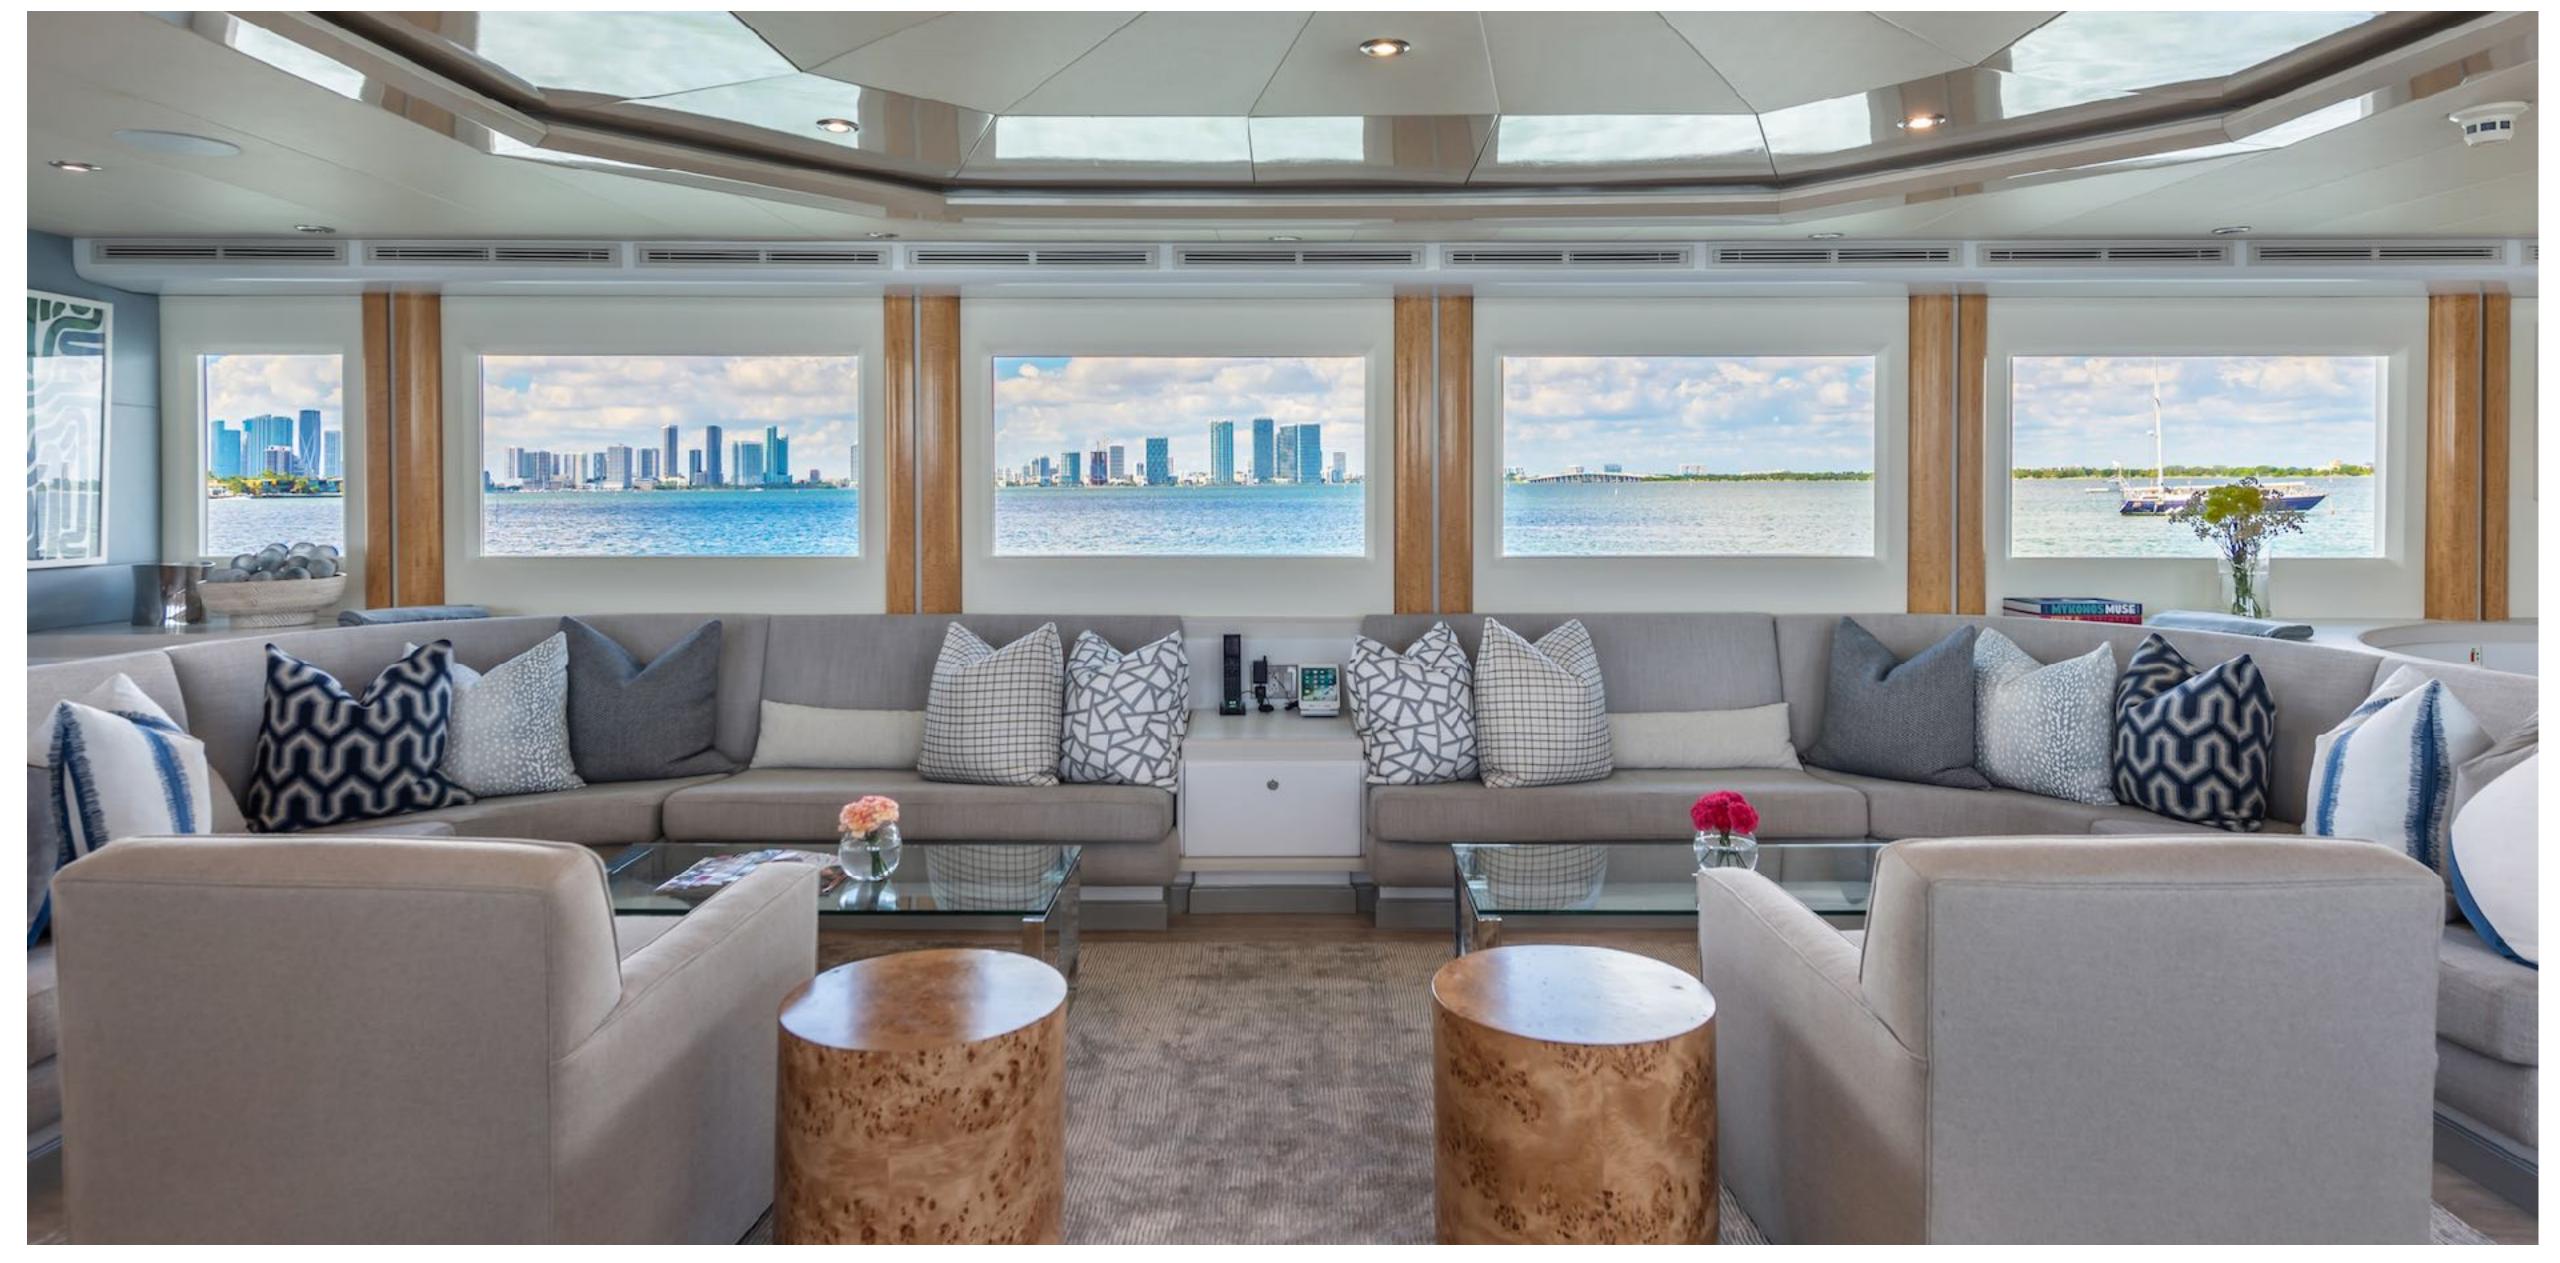

SURINA MAIN DECK AFT

SURINA MAIN SALON

SURINA MAIN SALON

SURINA MAIN SALON / CASUAL DINING AFT

SURINA MASTER STATEROOM

SURINA MASTER STATEROOM

SURINA MASTER STATEROOM BATHROOM

SURINA GUEST STATEROOMS

## KEY FEATURES

- Major refit (\$1M Summer 2020)
- All 5 staterooms below for increased comfort underway
- Full width master stateroom
- New Marantz Music system throughout / iPad remotes
- New soft goods throughout
- New eco-friendly decks and interior flooring
- ► Fine dining in 4 areas:
  - formal dining salon forward
  - main salon aft
  - main deck aft
  - skylounge deck aft
- Wide array of watersport equipment
- Beach Club / floating island with pool
- Scuba for Certified Divers / Dive Instructor in crew