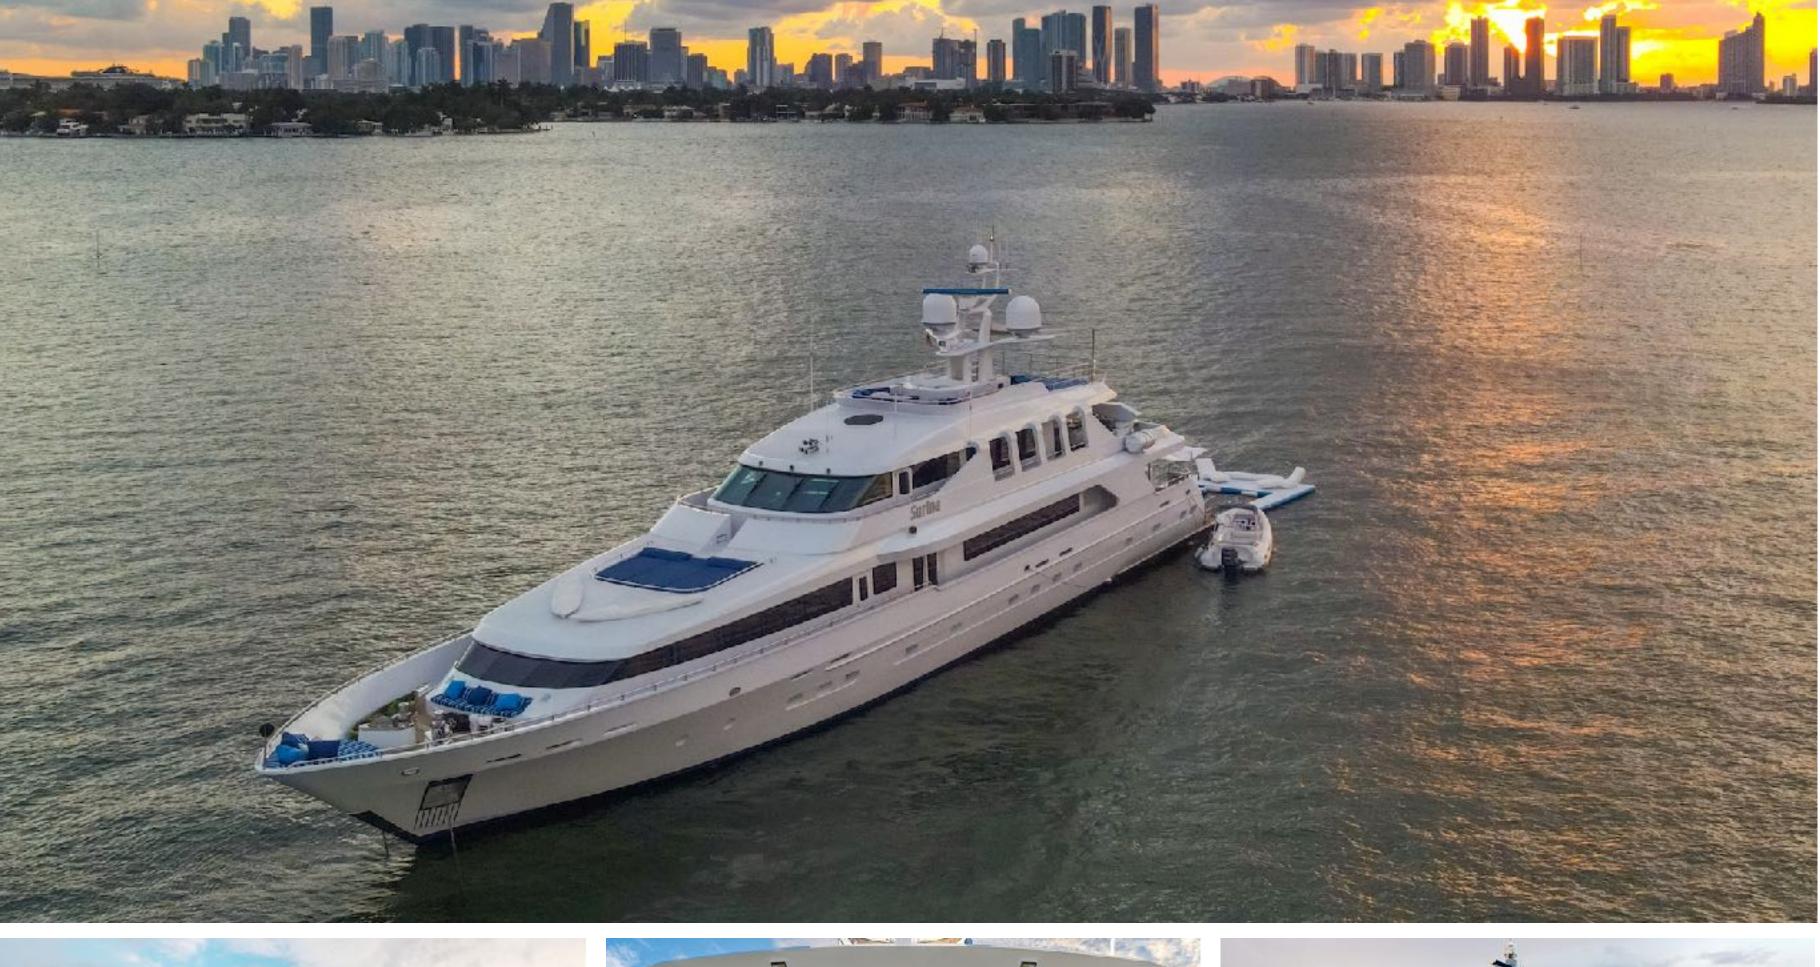

## SPECIFICATIONS

Accommodates 10 Guests in 5 Staterooms

Staterooms 1 California King, 2 Queen, 2 Twin

Length 147' (44.8 m)

Beam 28' (8.53 m)

Draft 7.5' (2.29 m)

Year / Refit 2000 / 2020

Builder Trident