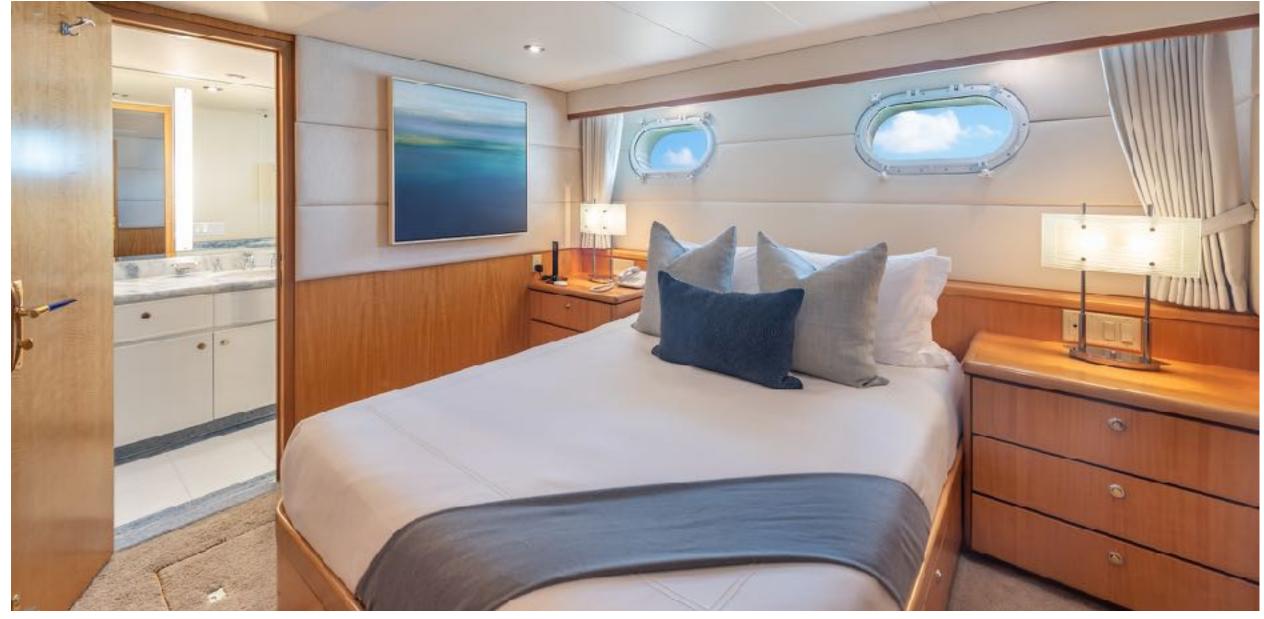

SURINA MAIN DECK AFT

SURINA MAIN SALON

SURINA MAIN SALON

SURINA MAIN SALON / CASUAL DINING AFT

SURINA MASTER STATEROOM

SURINA MASTER STATEROOM

SURINA MASTER STATEROOM BATHROOM

SURINA GUEST STATEROOMS

## SPECIFICATIONS

Accommodates 10 Guests in 5 Staterooms

Staterooms 1 California King, 2 Queen, 2 Twin

Length 147' (44.8 m)

Beam 28' (8.53 m)

Draft 7.5' (2.29 m)

Year / Refit 2000 / 2020

Builder Trident