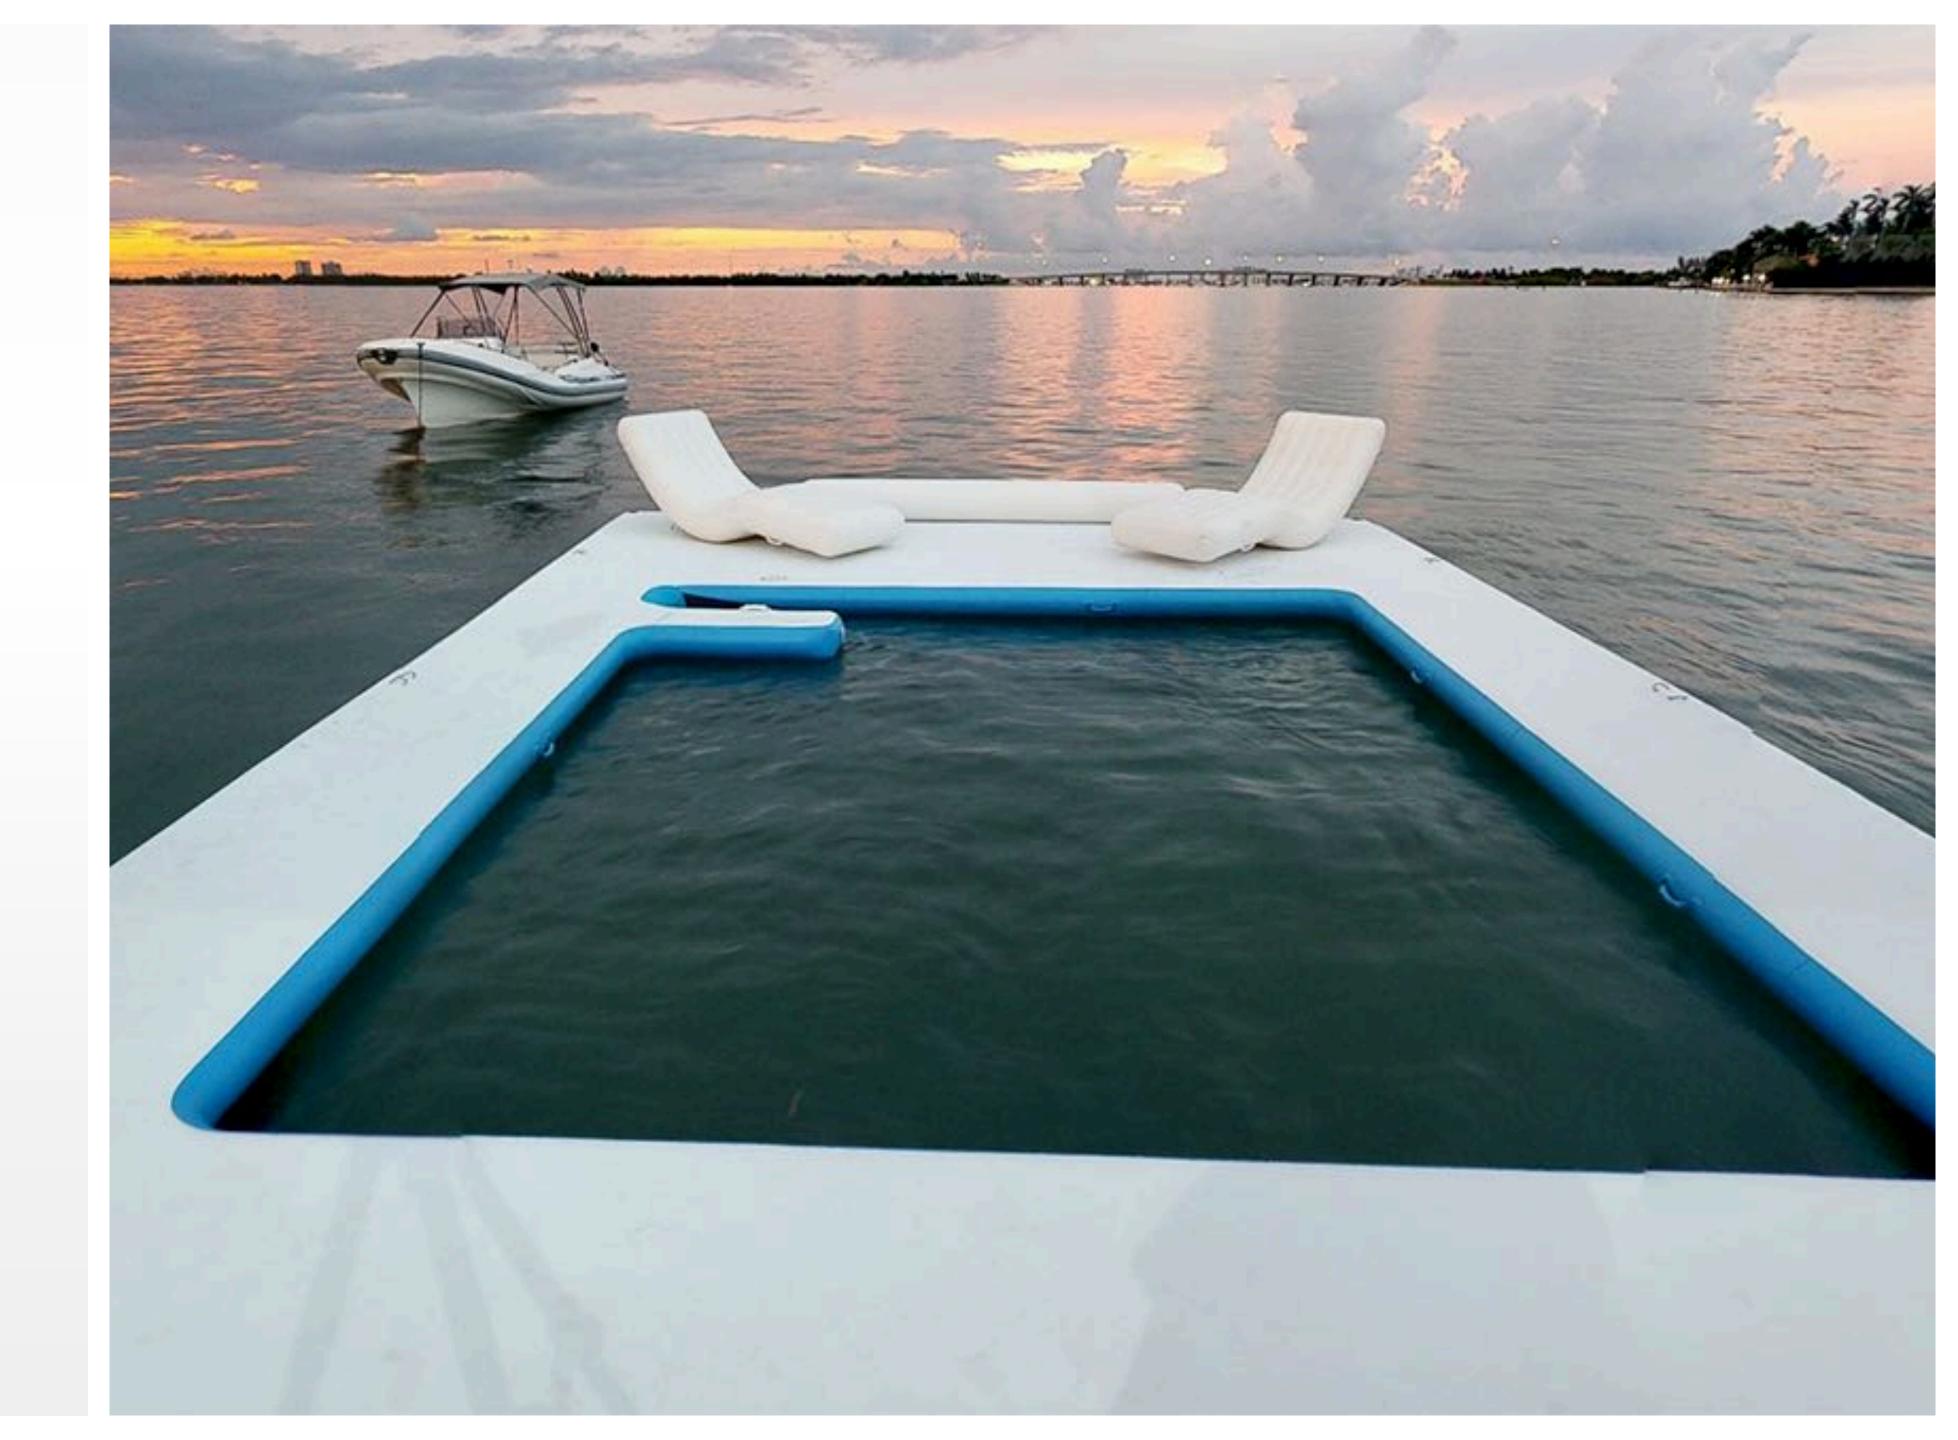

## **TENDERS & WATER TOYS**

- 22ft/6.7m ZAR Frometi 65 / 250 hp Yamaha 4 stroke
- Beach Club / floating island with pool 30ft / 9 m x 25ft / 7.6 m
- 2 x Yamaha waverunners
- 4 x inflatable paddle boards
- ► 2 x rigid paddle boards
- 2 x pairs water skis
- 2 x wake boards
- knee boards, skurf board
- snorkel gear assorted sizes