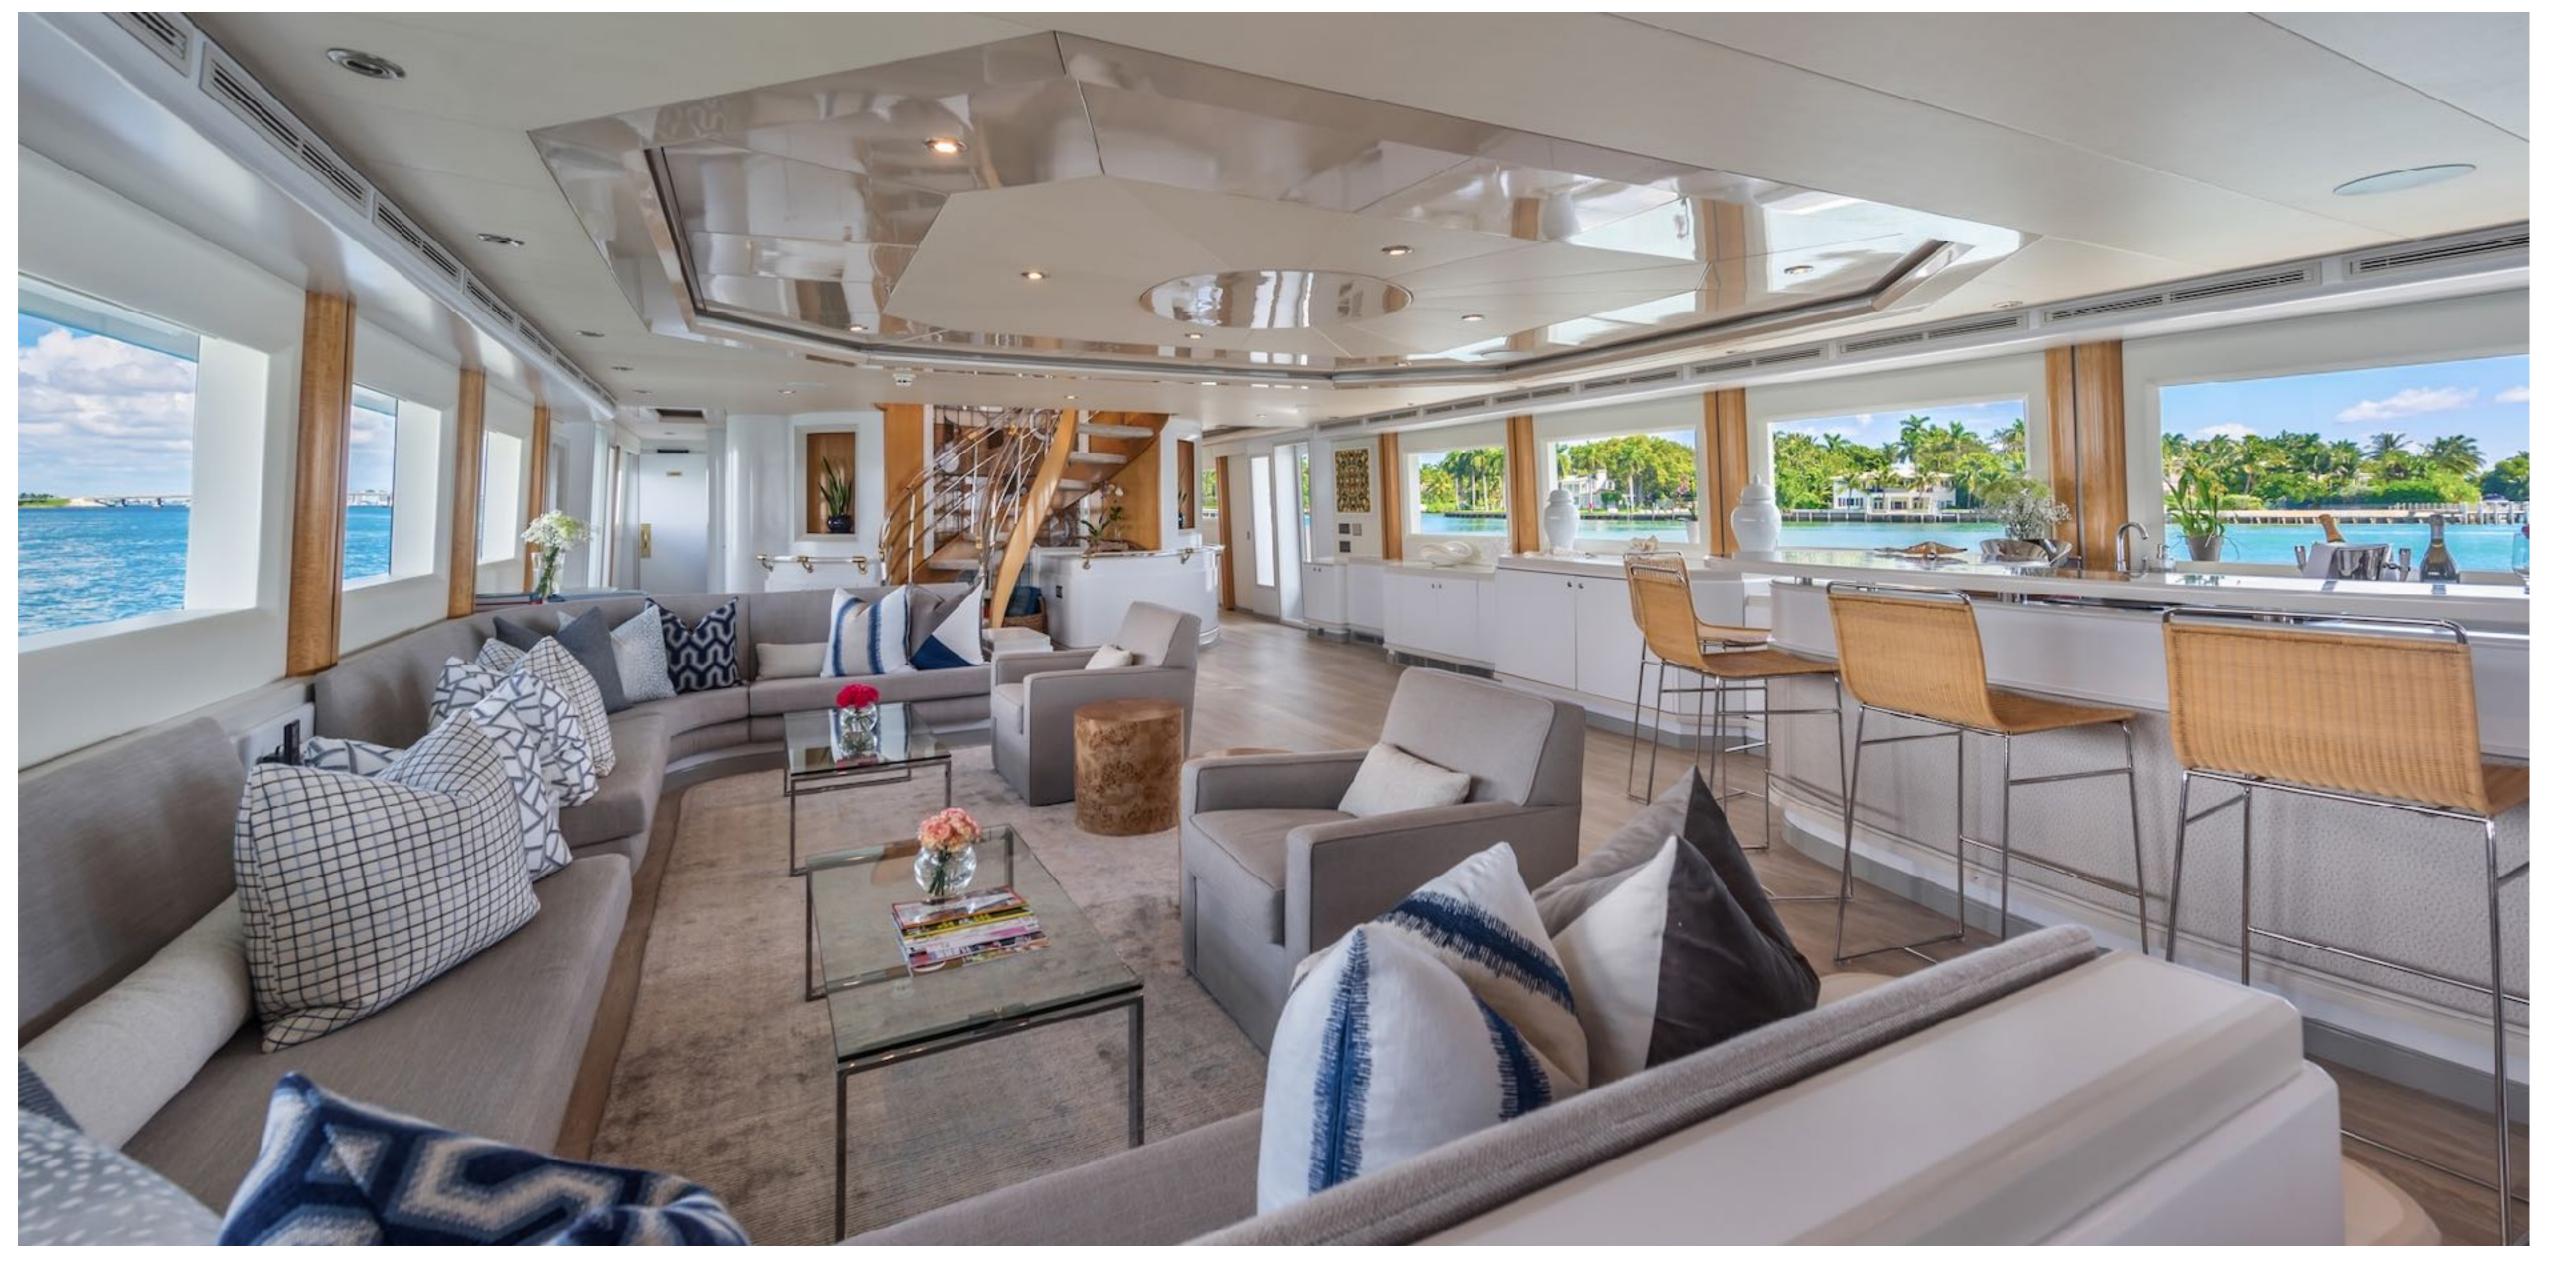

SURINA MAIN DECK AFT

SURINA MAIN SALON

SURINA MAIN SALON

SURINA MAIN SALON / CASUAL DINING AFT

SURINA MASTER STATEROOM

SURINA MASTER STATEROOM

SURINA MASTER STATEROOM BATHROOM

SURINA GUEST STATEROOMS

## KEY FEATURES

- Major refit (\$1M Summer 2020)
- All 5 staterooms below for increased comfort underway
- Full width master stateroom
- New Marantz Music system throughout / iPad remotes
- New soft goods throughout
- New eco-friendly decks and interior flooring
- ► Fine dining in 4 areas:
  - formal dining salon forward
  - main salon aft
  - main deck aft
  - skylounge deck aft
- Wide array of watersport equipment
- Beach Club / floating island with pool
- Scuba for Certified Divers / Dive Instructor in crew