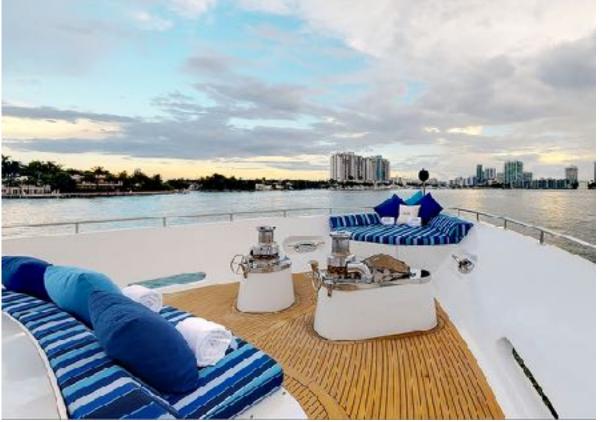

## KEY FEATURES

- Major refit (\$1M Summer 2020)
- All 5 staterooms below for increased comfort underway
- Full width master stateroom
- New Marantz Music system throughout / iPad remotes
- New soft goods throughout
- New eco-friendly decks and interior flooring
- ► Fine dining in 4 areas:
  - formal dining salon forward
  - main salon aft
  - main deck aft
  - skylounge deck aft
- Wide array of watersport equipment
- Beach Club / floating island with pool
- Scuba for Certified Divers / Dive Instructor in crew