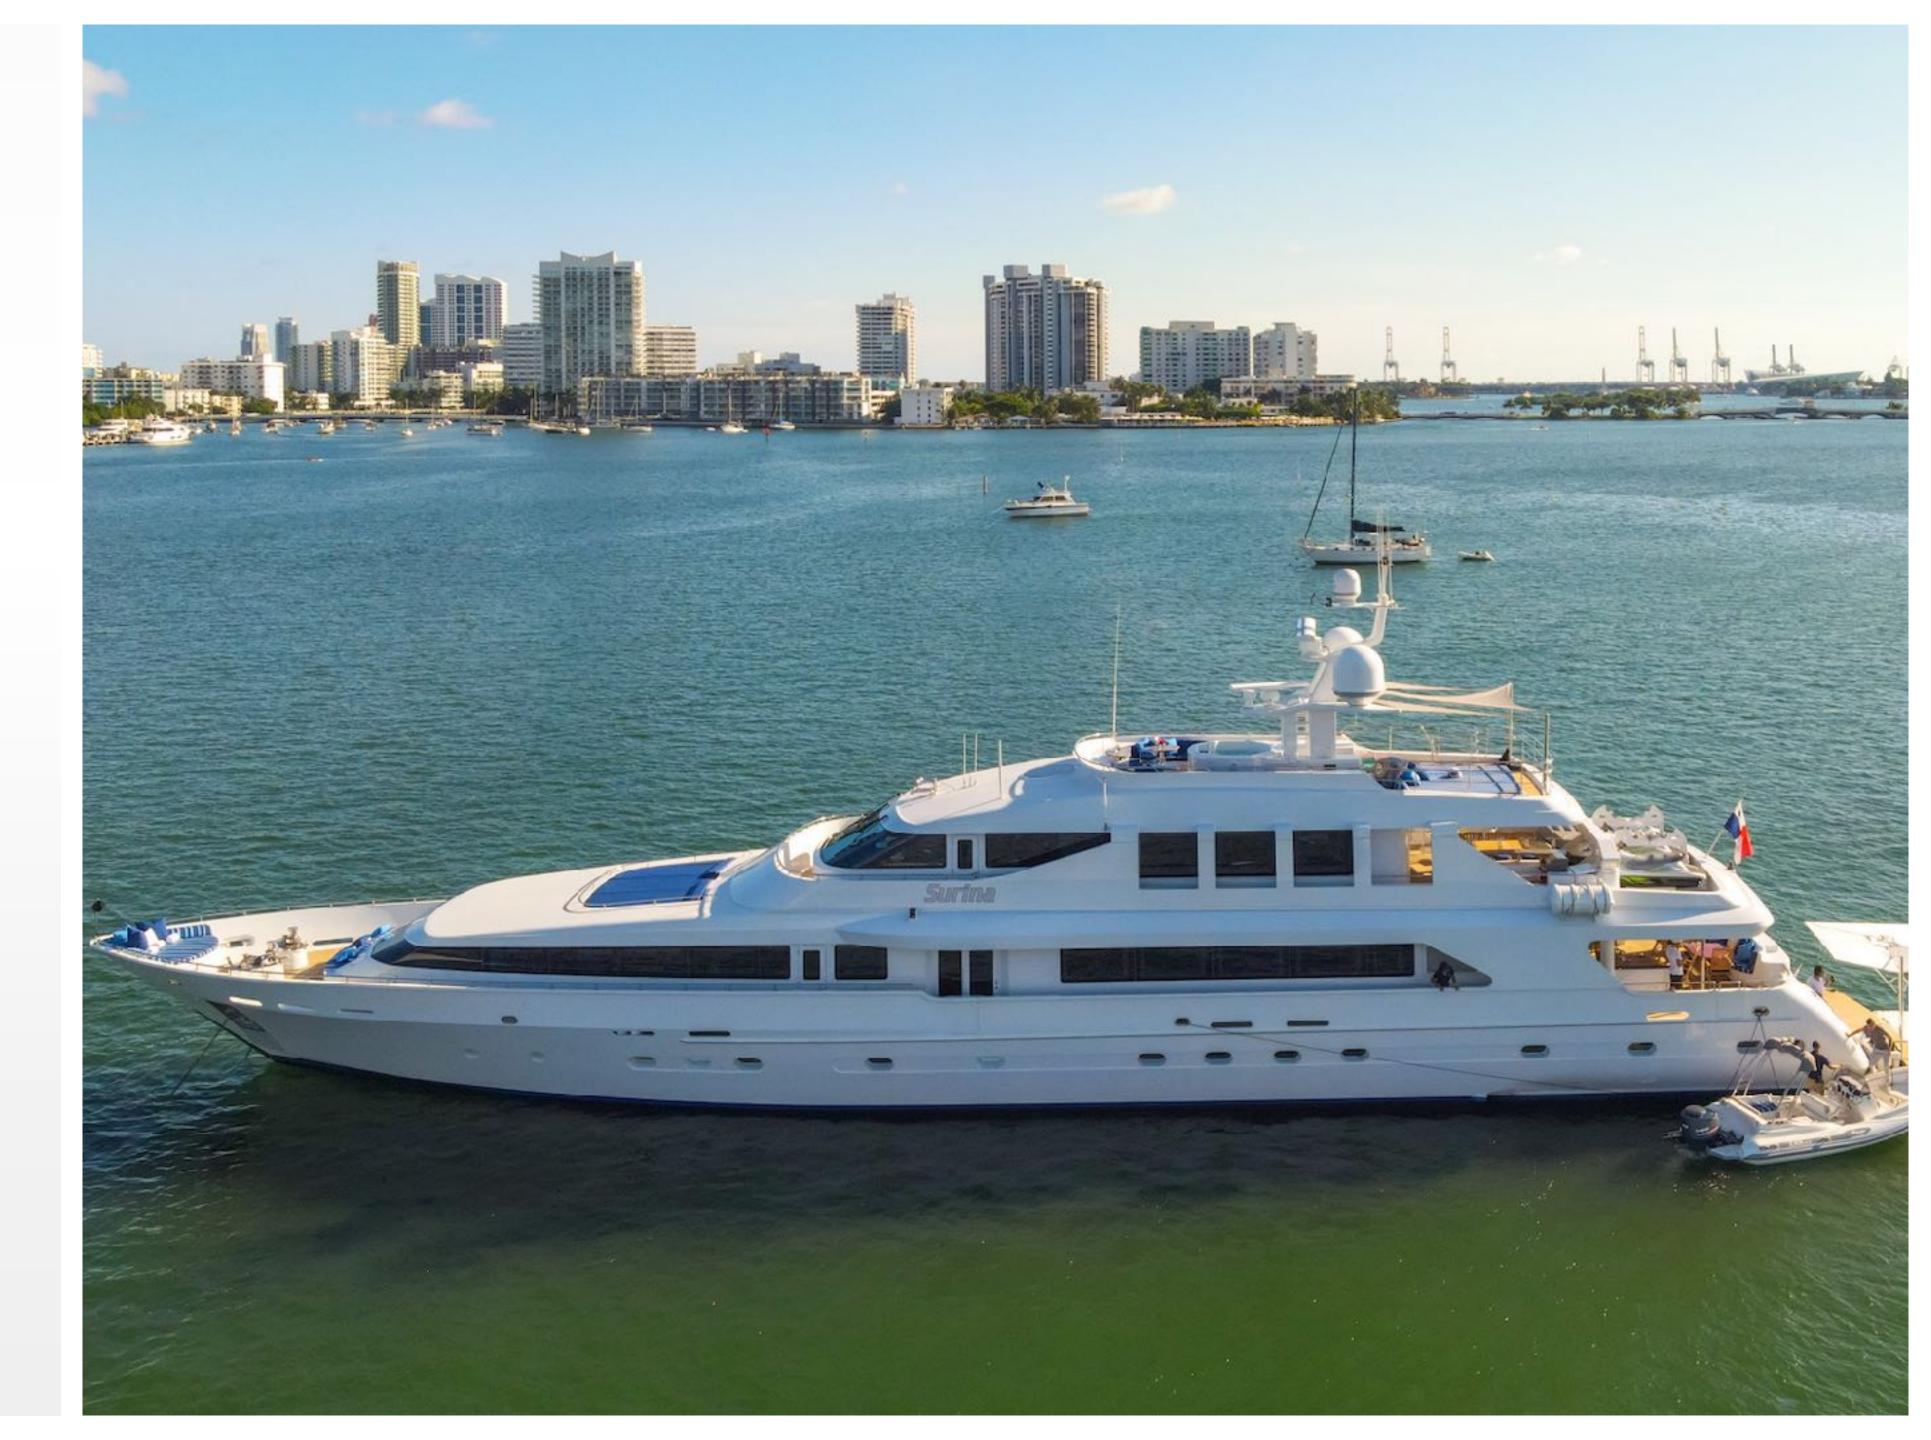

## SPECIFICATIONS

Accommodates 10 Guests in 5 Staterooms

Staterooms 1 California King, 2 Queen, 2 Twin

Length 147' (44.8 m)

Beam 28' (8.53 m)

Draft 7.5' (2.29 m)

Year / Refit 2000 / 2020

Builder Trident

Interior Designer J. C. Espinosa/Espinosa Yacht Design

Engines 2 x MTU 16 396 / 3,000 hp

Speed / consumption

Cruising: 12 knots @ 65 gph / 246 lph

Alternate: 22 knots 350 gph / 1,325 lph

Range 2,500 nm @ 12 knots