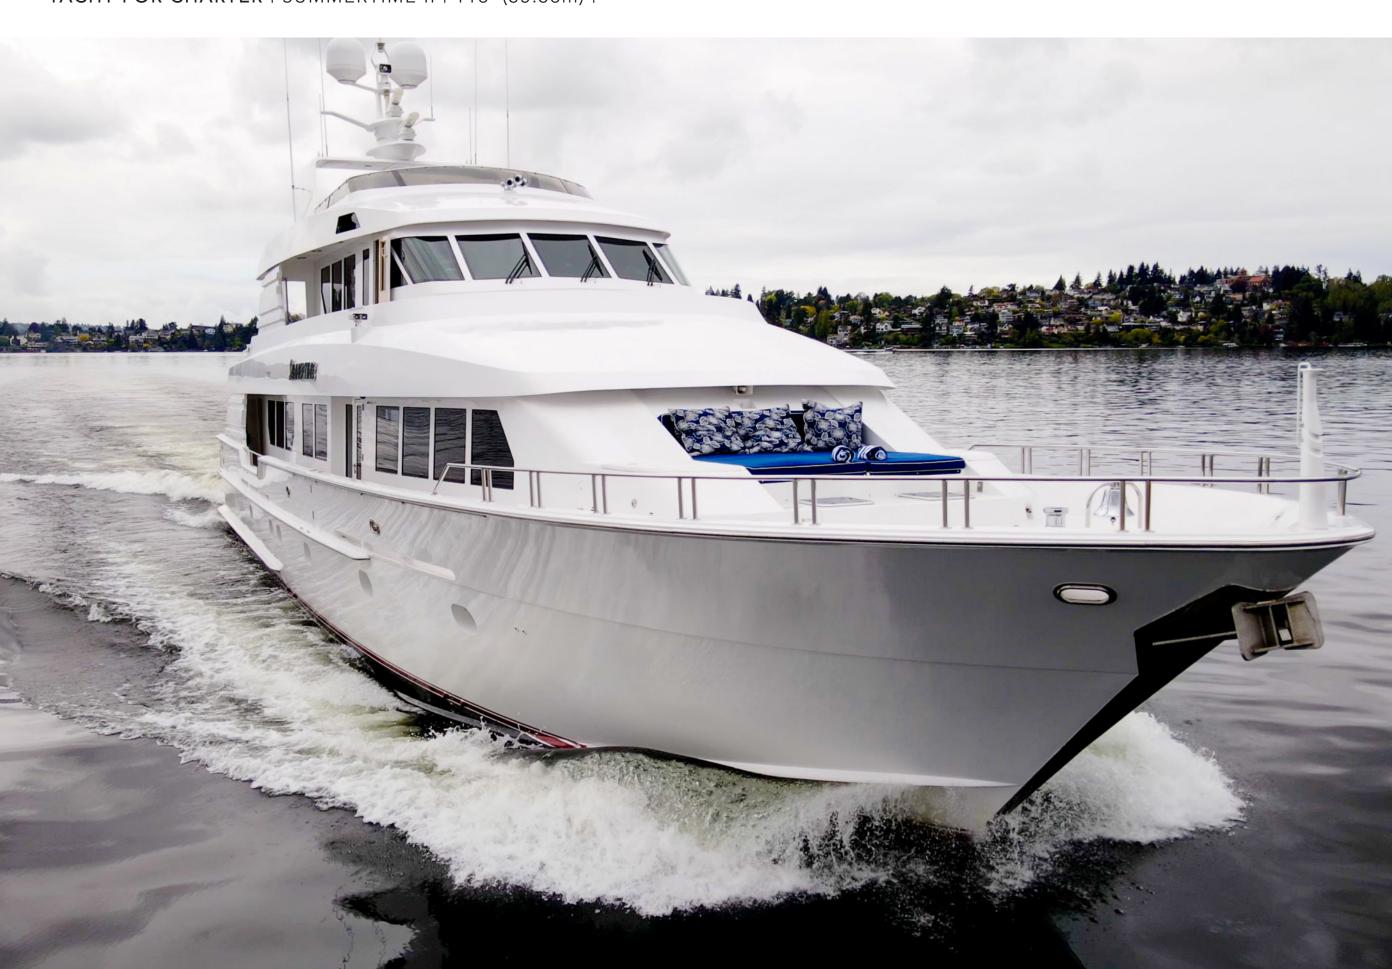

## KEY FEATURES

Renovated Skylounge with New Furnishings
Upper-Deck with Firepit and Lounge Seating
Al Fresco Dining on Aft Deck and Upper-Deck
3 Sunpads on the Flybridge
Large Sunpad on the Bow
Large Swim Platform