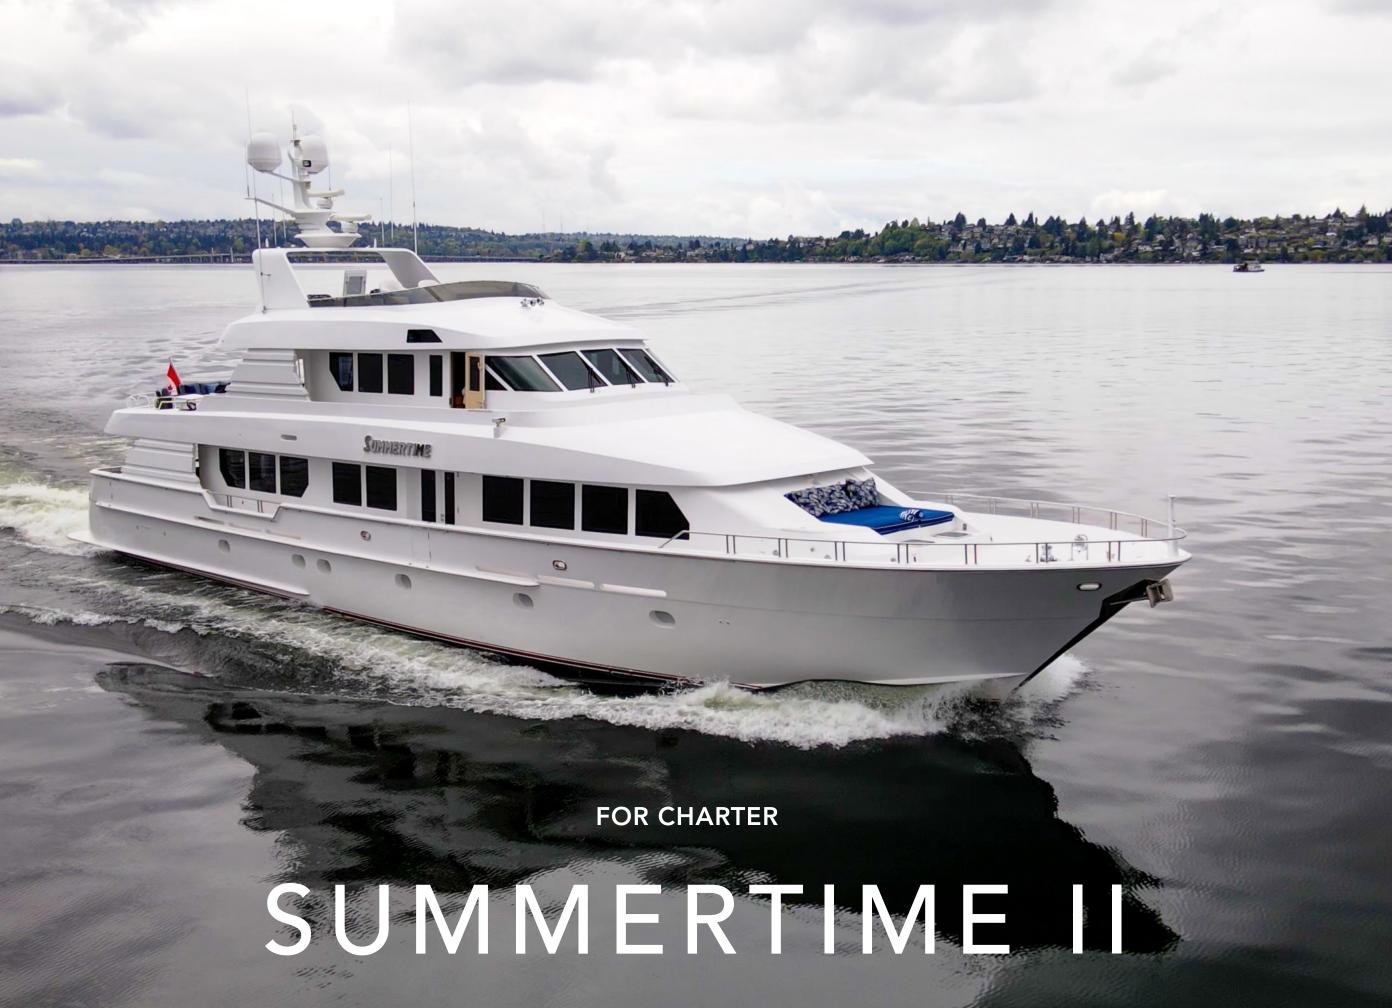

| BUILDER       | HATTERAS      |
|---------------|---------------|
| BUILT / REFIT | 1997 / 2022   |
| BEAM          | 25′ / 7.62M   |
| DRAFT         | 7′ / 2.13M    |
| STATEROOMS    | 4             |
| GUESTS        | 8             |
| HULL MATERIAL | GRP           |
| SPEED         | 11 KNOTS / 17 |
| FLAG          | CANADA        |

## KEY FEATURES

Renovated Skylounge with New Furnishings
Upper-Deck with Firepit and Lounge Seating
Al Fresco Dining on Aft Deck and Upper-Deck
3 Sunpads on the Flybridge
Large Sunpad on the Bow
Large Swim Platform