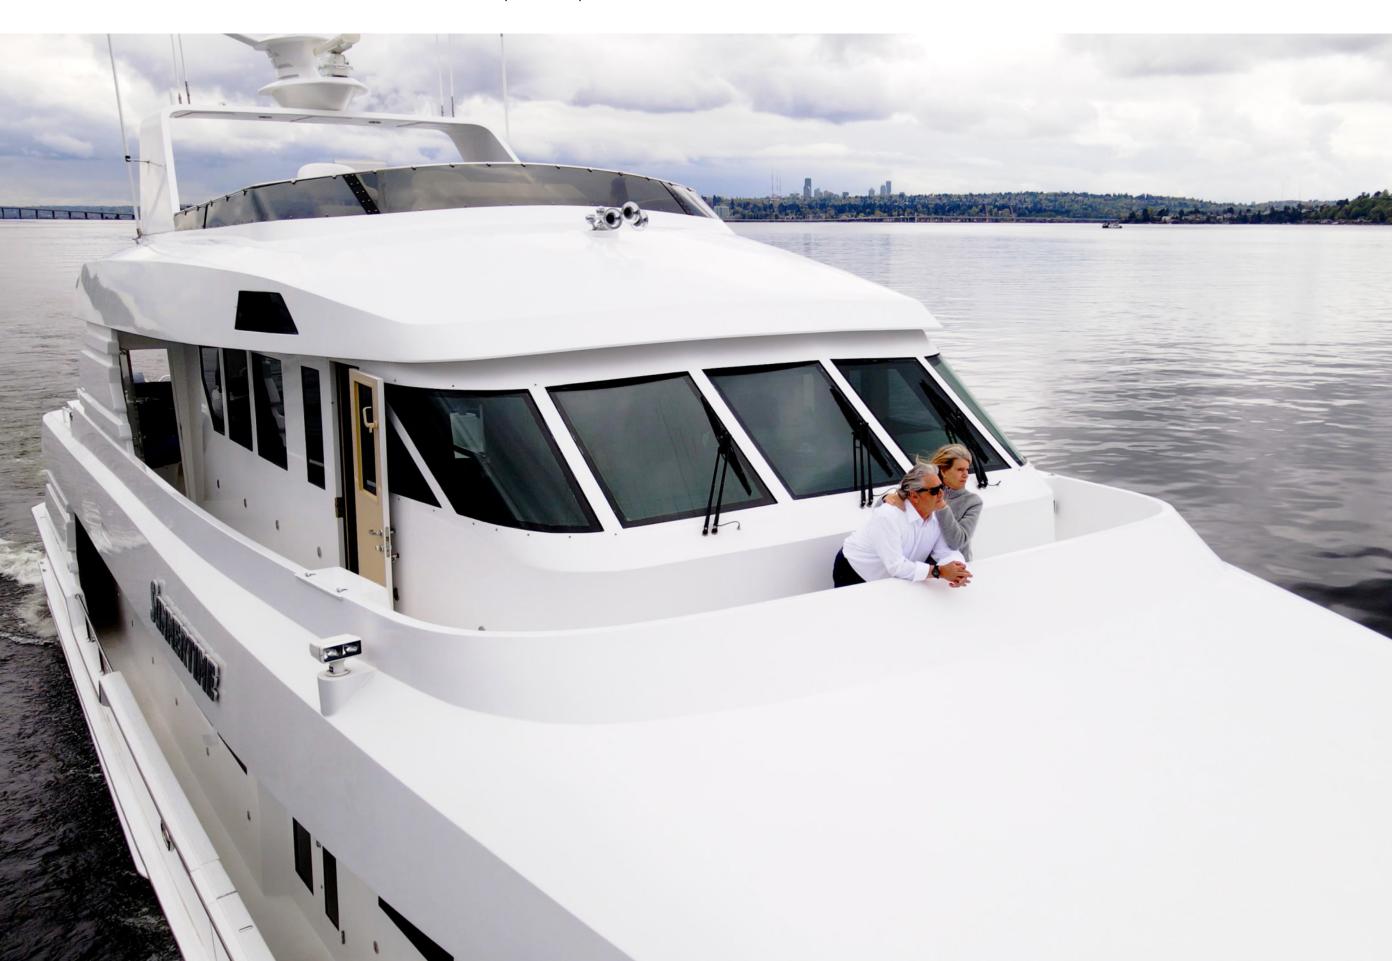

| BUILDER       | HATTERAS      |
|---------------|---------------|
| BUILT / REFIT | 1997 / 2022   |
| BEAM          | 25′ / 7.62M   |
| DRAFT         | 7′ / 2.13M    |
| STATEROOMS    | 4             |
| GUESTS        | 8             |
| HULL MATERIAL | GRP           |
| SPEED         | 11 KNOTS / 17 |
| FLAG          | CANADA        |



















































## KEY FEATURES

Renovated Skylounge with New Furnishings
Upper-Deck with Firepit and Lounge Seating
Al Fresco Dining on Aft Deck and Upper-Deck
3 Sunpads on the Flybridge
Large Sunpad on the Bow
Large Swim Platform

## **ACCOMMODATIONS**

8 Guests in 4 Staterooms

1 Owner's Suite, 2 VIP Staterooms, 1 Twin Stateroom Bed Configuration: 1 King, 2 Queens & 2 Singles

## **TENDERS & TOYS**

18' Walker Bay 2021 Gen 525 tender (seats 10)

2 x Double Kayaks

2 x Single Kayaks

4 x SUPs

Wakeboard

Towable Tube

Fishing Equipment

Crab Pots

## AUDIO VISUAL & COMMUNICATION

Starlink

Sat Phone/Email

Cell Booster

55" Start TV in Salon, Skylounge, and Staterooms

Access to 400+ Movies