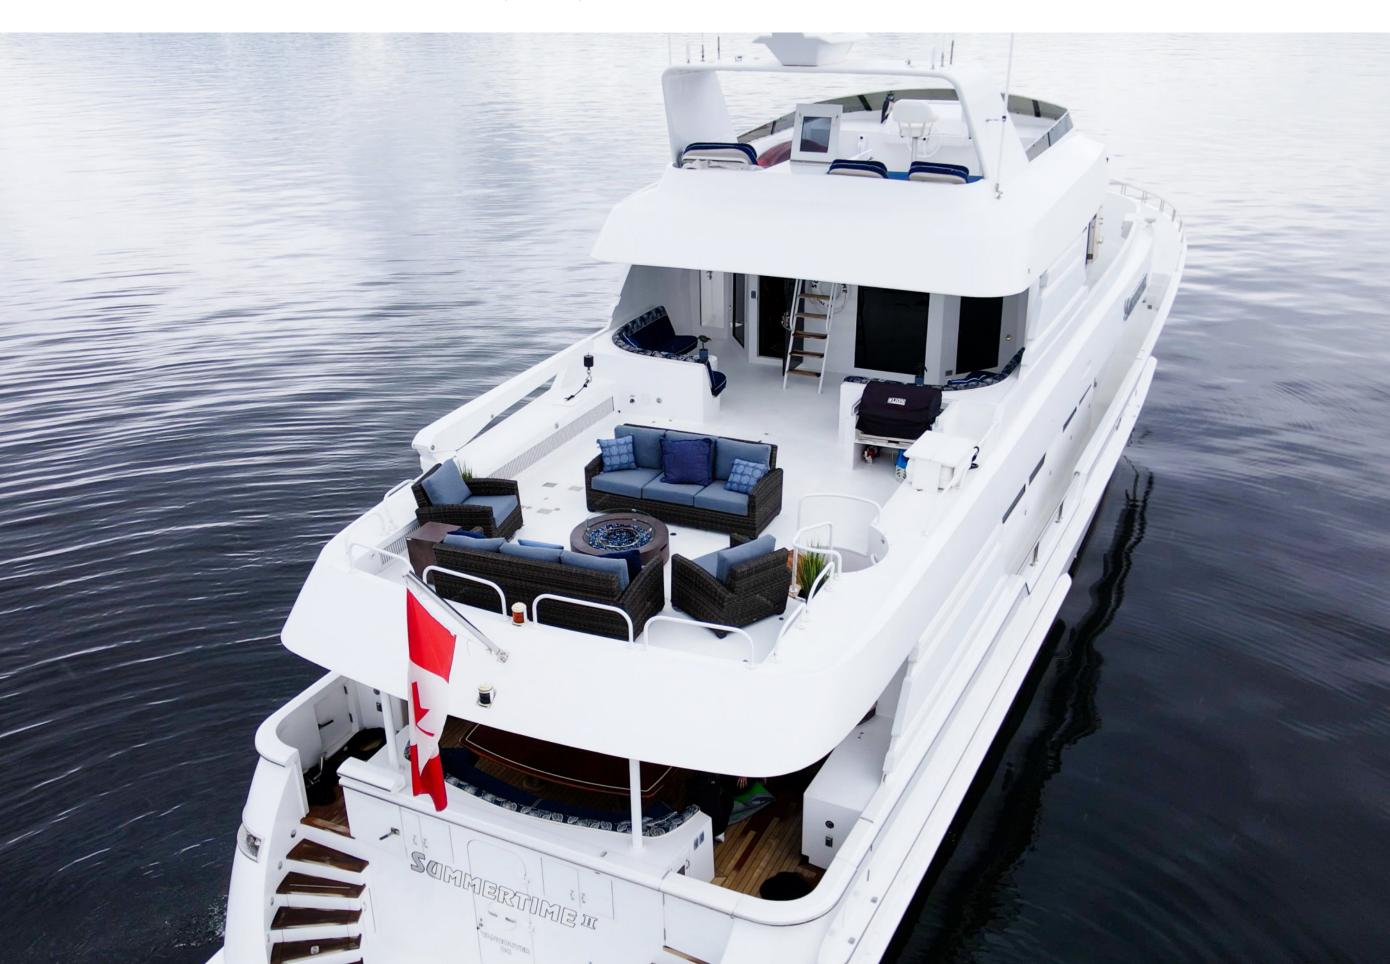

## KEY FEATURES

Renovated Skylounge with New Furnishings
Upper-Deck with Firepit and Lounge Seating
Al Fresco Dining on Aft Deck and Upper-Deck
3 Sunpads on the Flybridge
Large Sunpad on the Bow
Large Swim Platform