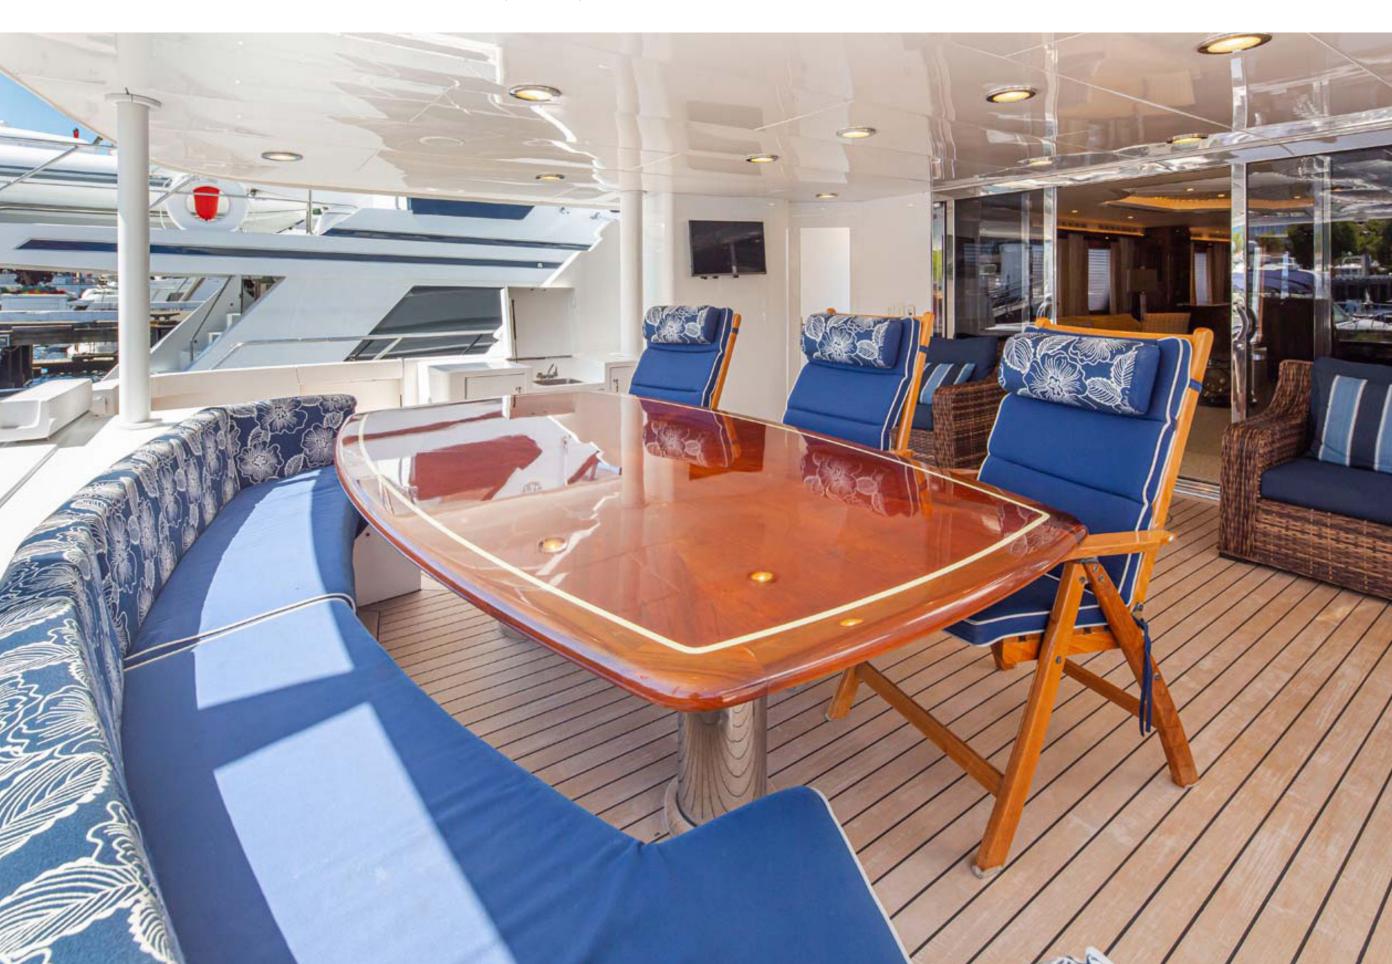

## KEY FEATURES

Renovated Skylounge with New Furnishings
Upper-Deck with Firepit and Lounge Seating
Al Fresco Dining on Aft Deck and Upper-Deck
3 Sunpads on the Flybridge
Large Sunpad on the Bow
Large Swim Platform