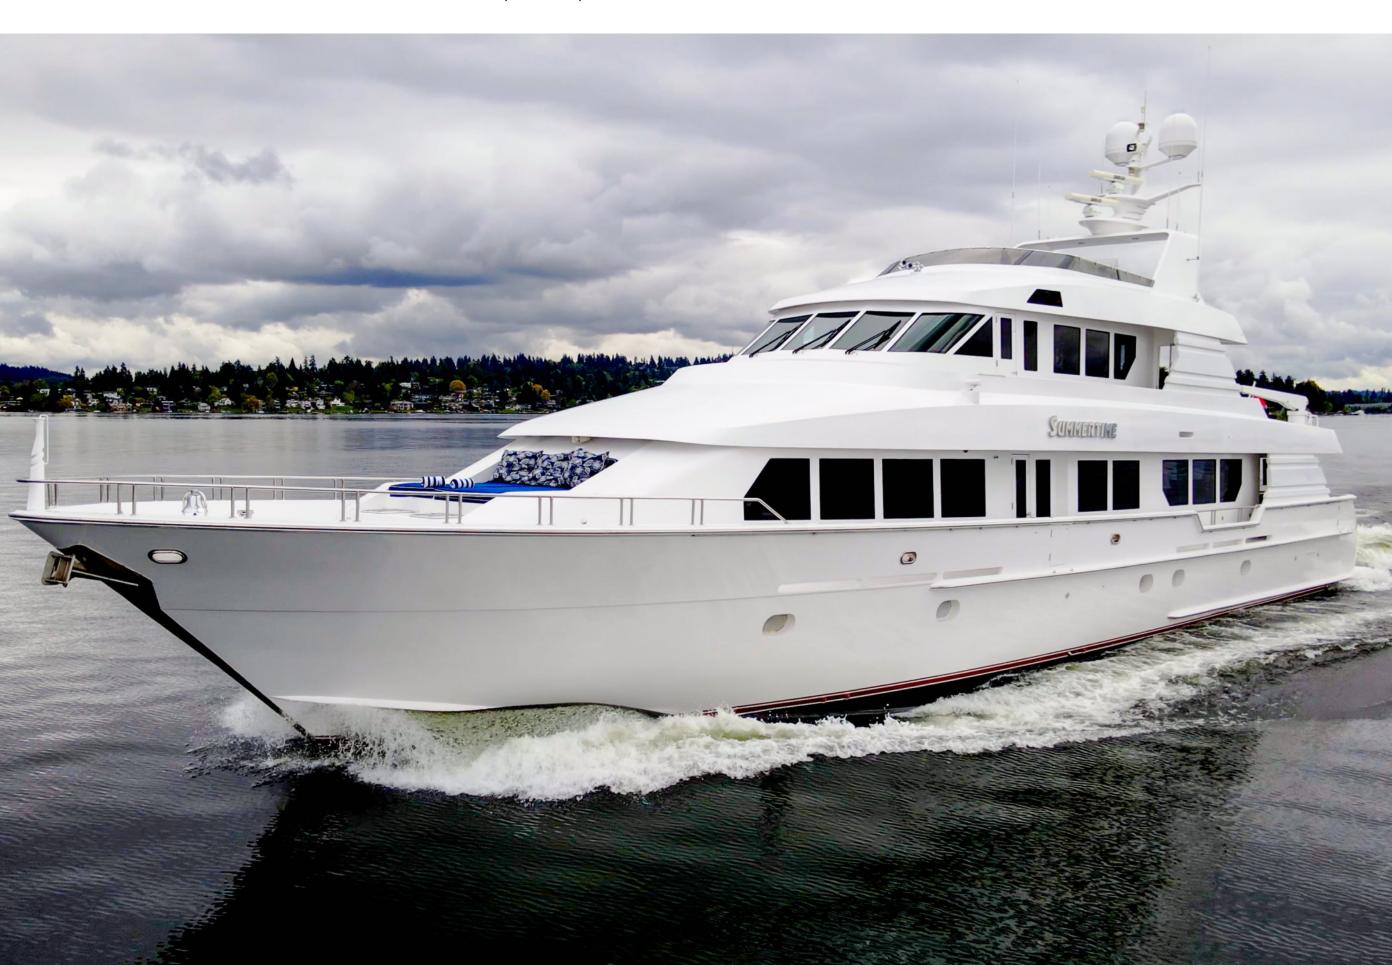

## KEY FEATURES

Renovated Skylounge with New Furnishings
Upper-Deck with Firepit and Lounge Seating
Al Fresco Dining on Aft Deck and Upper-Deck
3 Sunpads on the Flybridge
Large Sunpad on the Bow
Large Swim Platform