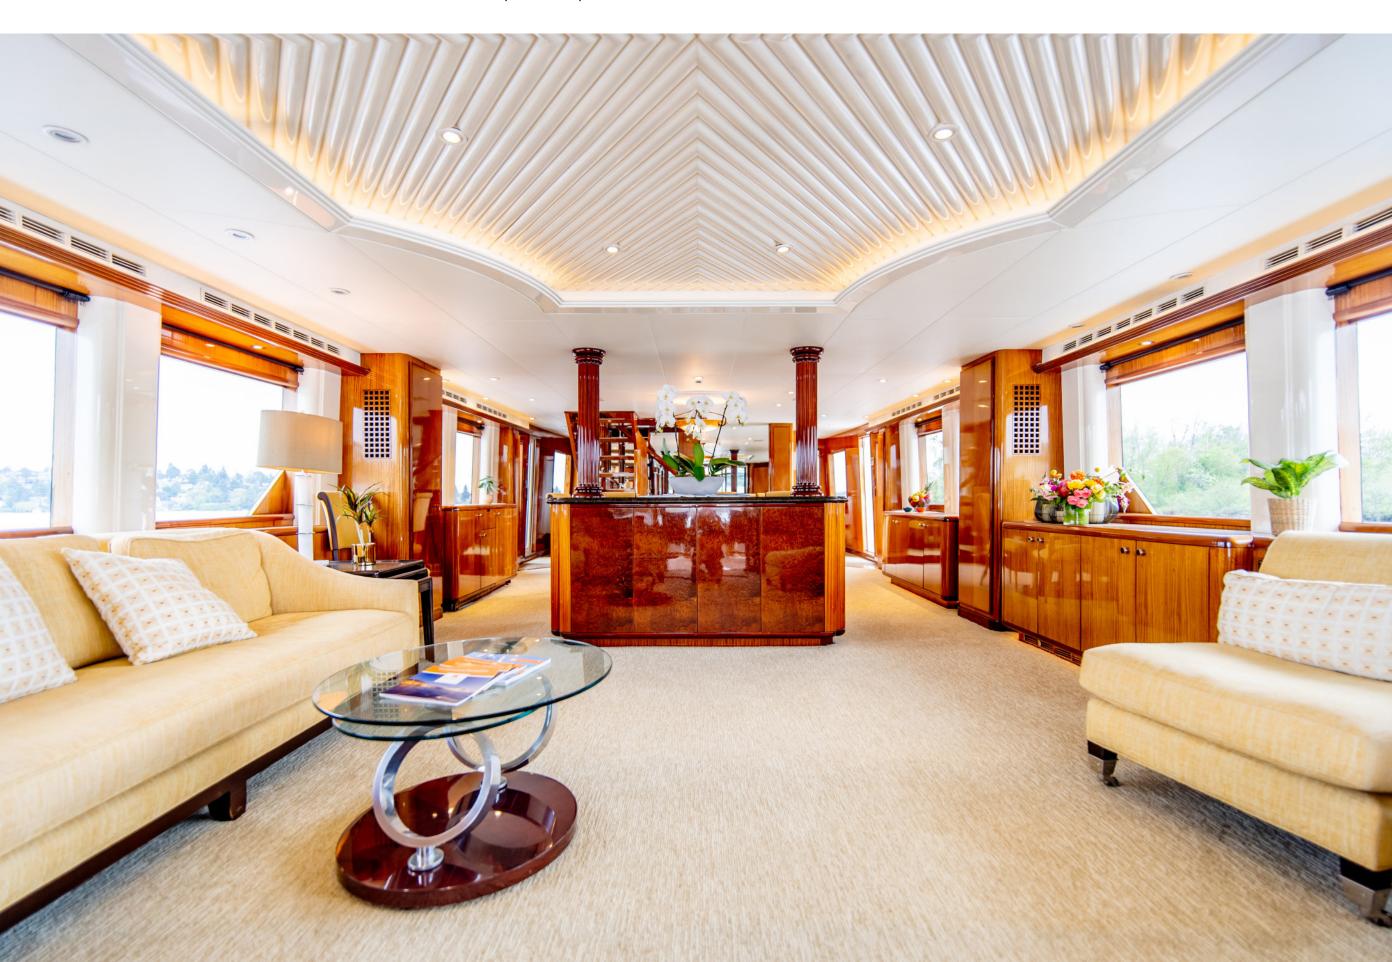

## KEY FEATURES

Renovated Skylounge with New Furnishings
Upper-Deck with Firepit and Lounge Seating
Al Fresco Dining on Aft Deck and Upper-Deck
3 Sunpads on the Flybridge
Large Sunpad on the Bow
Large Swim Platform