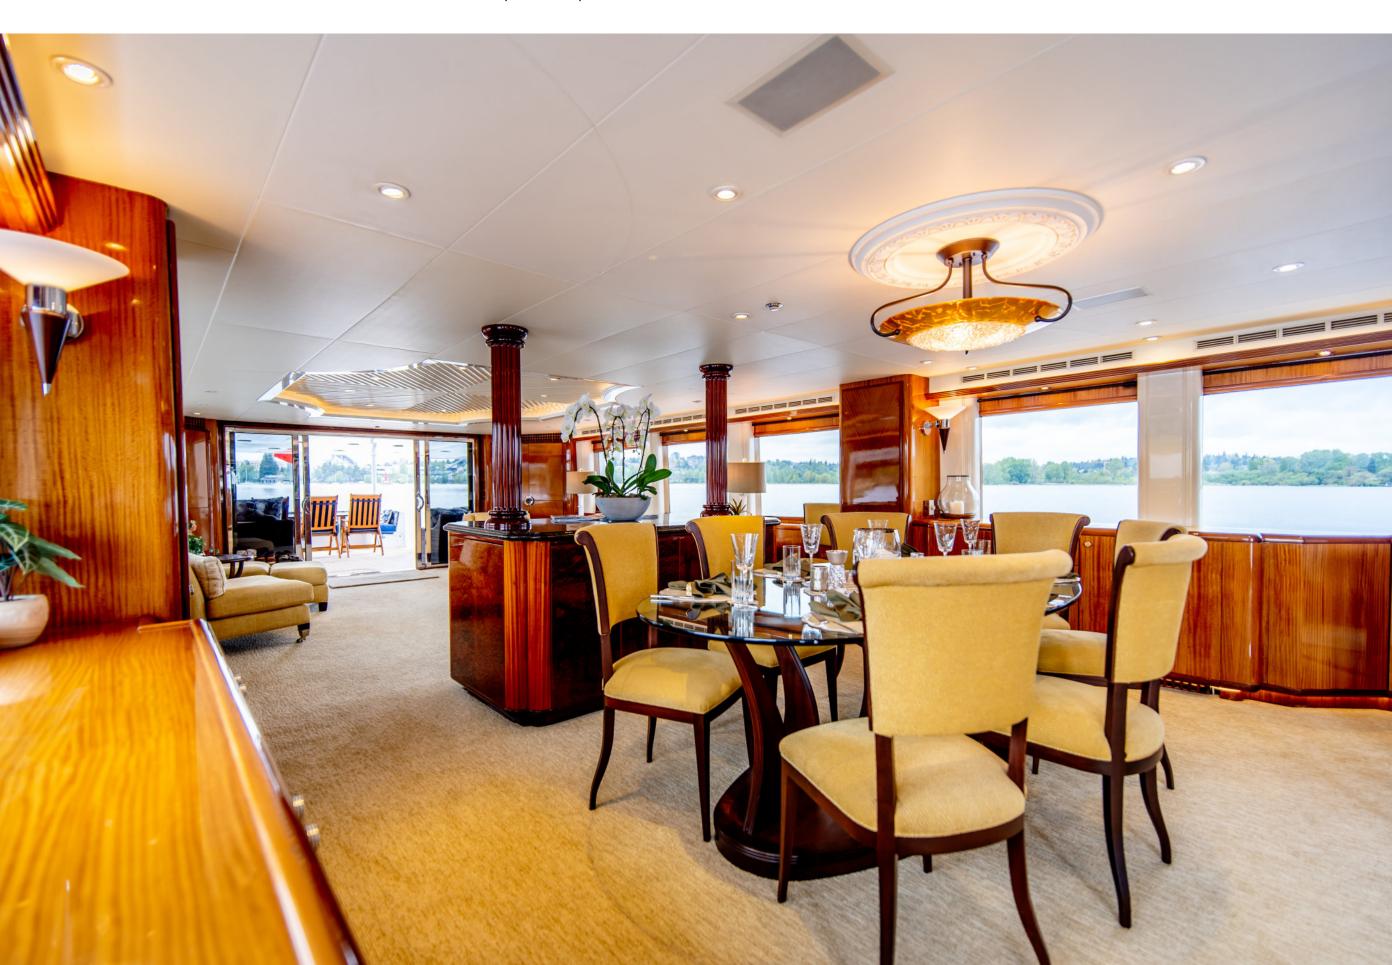

## KEY FEATURES

Renovated Skylounge with New Furnishings
Upper-Deck with Firepit and Lounge Seating
Al Fresco Dining on Aft Deck and Upper-Deck
3 Sunpads on the Flybridge
Large Sunpad on the Bow
Large Swim Platform