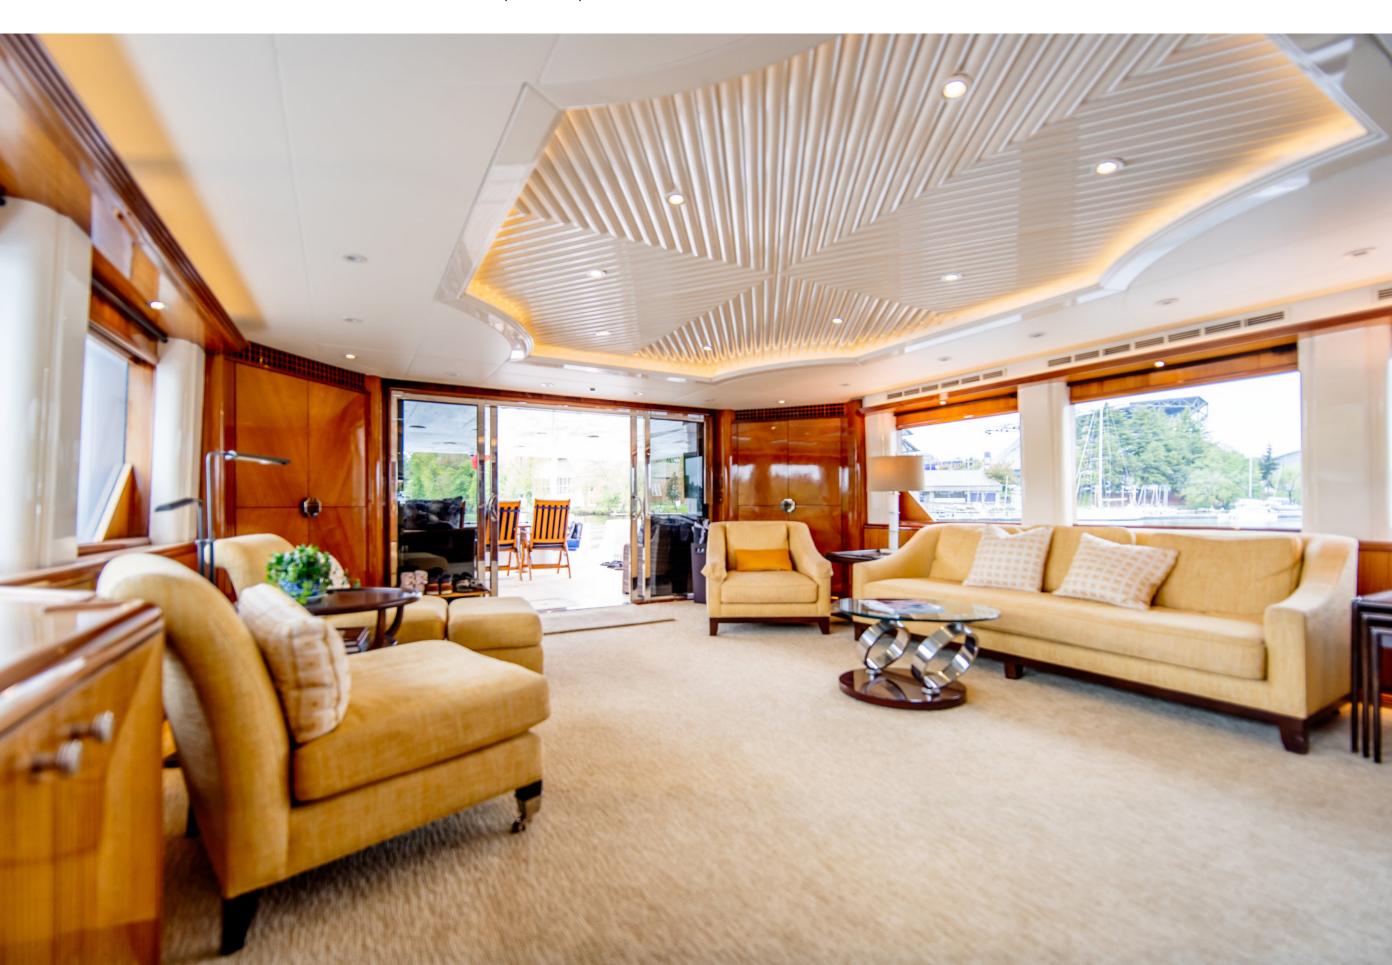

## KEY FEATURES

Renovated Skylounge with New Furnishings
Upper-Deck with Firepit and Lounge Seating
Al Fresco Dining on Aft Deck and Upper-Deck
3 Sunpads on the Flybridge
Large Sunpad on the Bow
Large Swim Platform