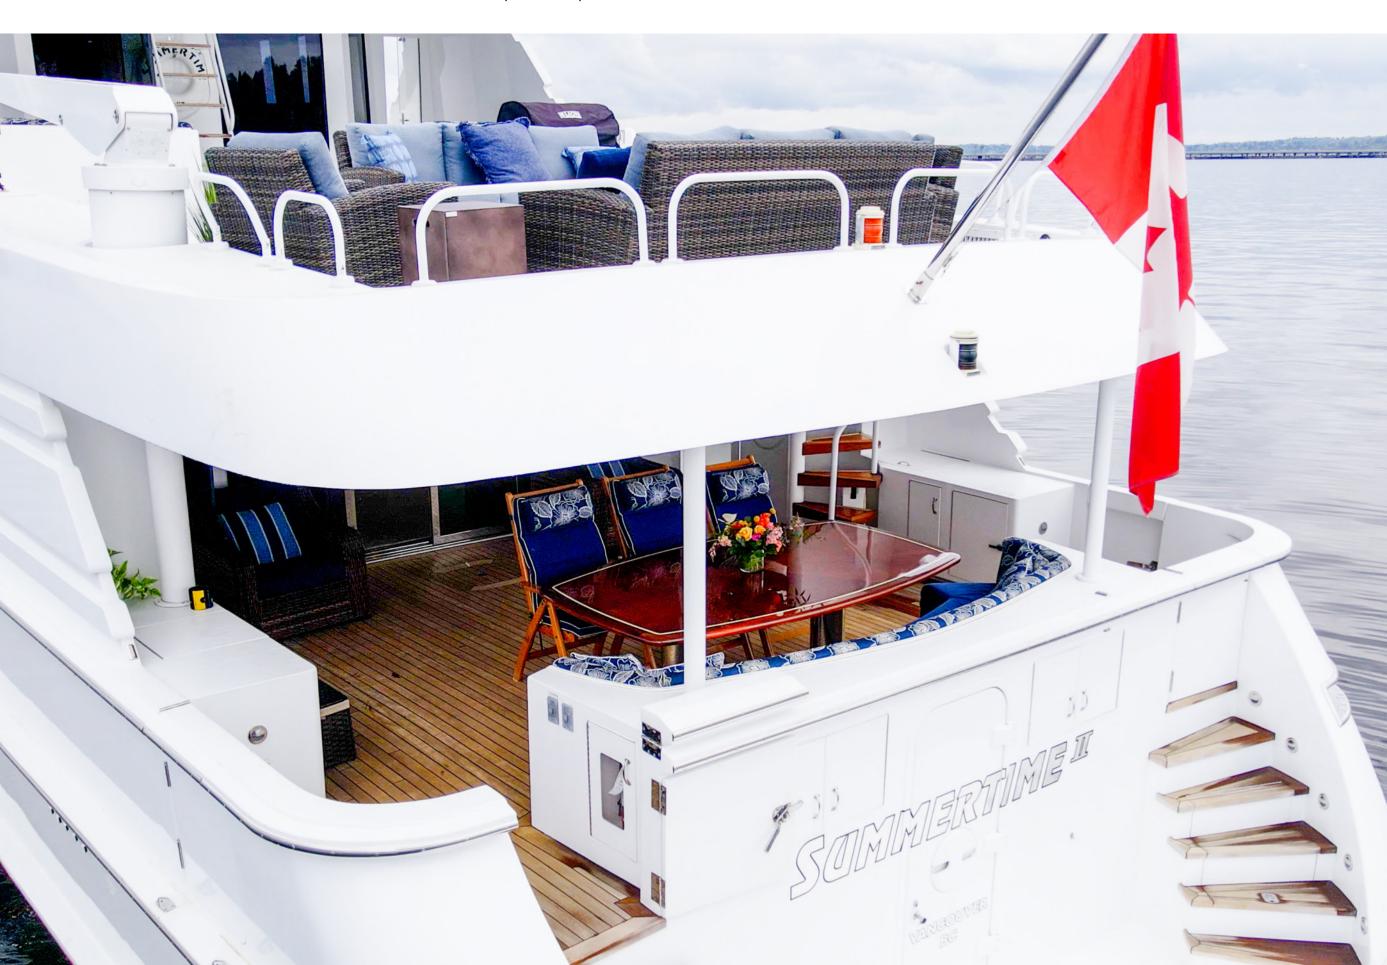

## KEY FEATURES

Renovated Skylounge with New Furnishings
Upper-Deck with Firepit and Lounge Seating
Al Fresco Dining on Aft Deck and Upper-Deck
3 Sunpads on the Flybridge
Large Sunpad on the Bow
Large Swim Platform