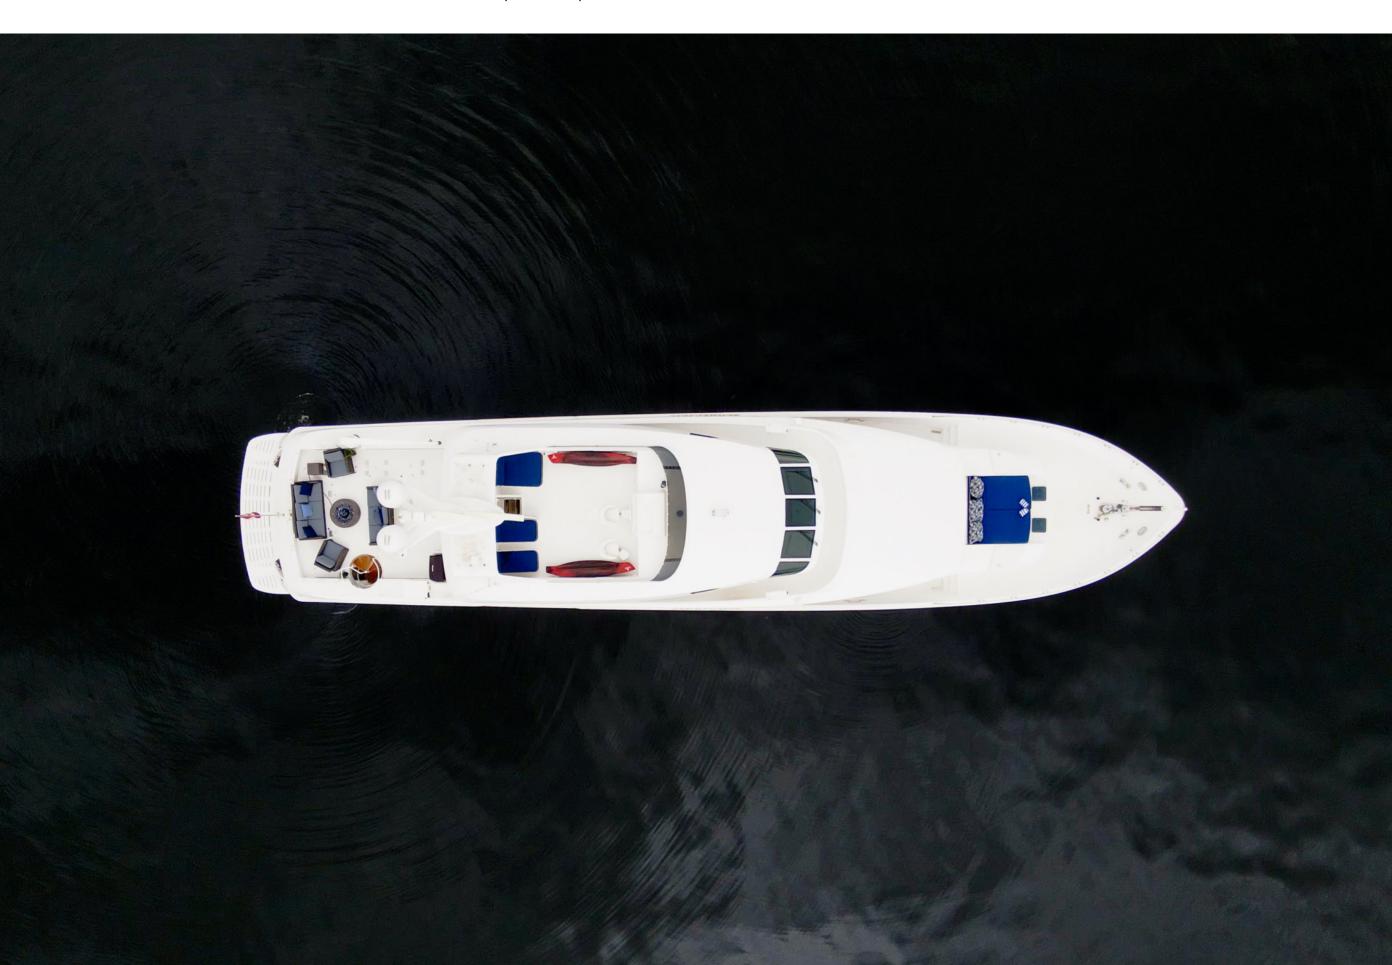

## KEY FEATURES

Renovated Skylounge with New Furnishings
Upper-Deck with Firepit and Lounge Seating
Al Fresco Dining on Aft Deck and Upper-Deck
3 Sunpads on the Flybridge
Large Sunpad on the Bow
Large Swim Platform

## **ACCOMMODATIONS**

8 Guests in 4 Staterooms

1 Owner's Suite, 2 VIP Staterooms, 1 Twin Stateroom Bed Configuration: 1 King, 2 Queens & 2 Singles