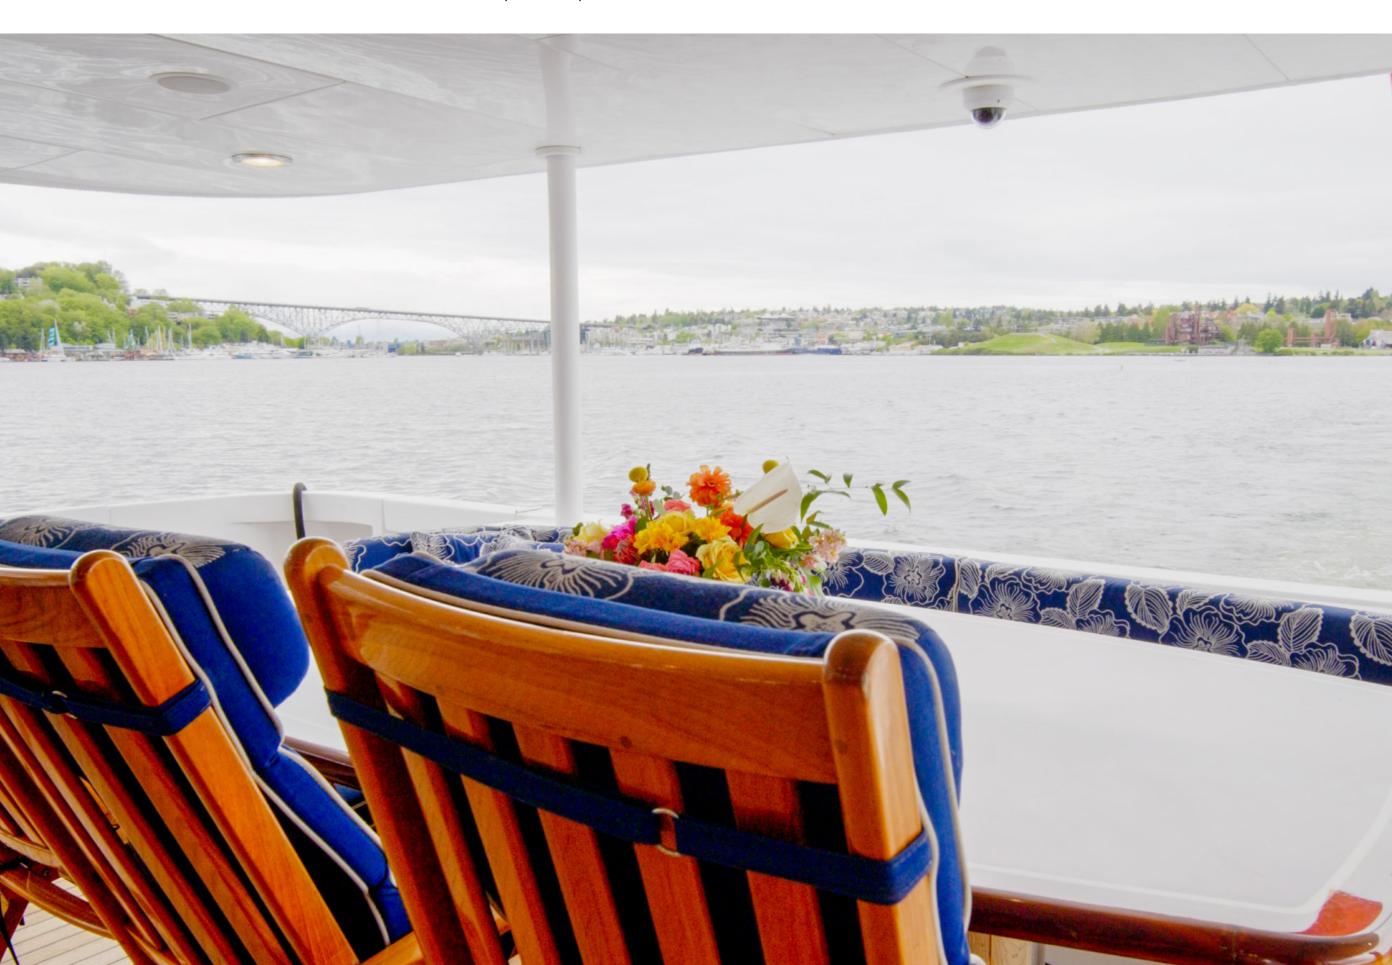

## KEY FEATURES

Renovated Skylounge with New Furnishings
Upper-Deck with Firepit and Lounge Seating
Al Fresco Dining on Aft Deck and Upper-Deck
3 Sunpads on the Flybridge
Large Sunpad on the Bow
Large Swim Platform