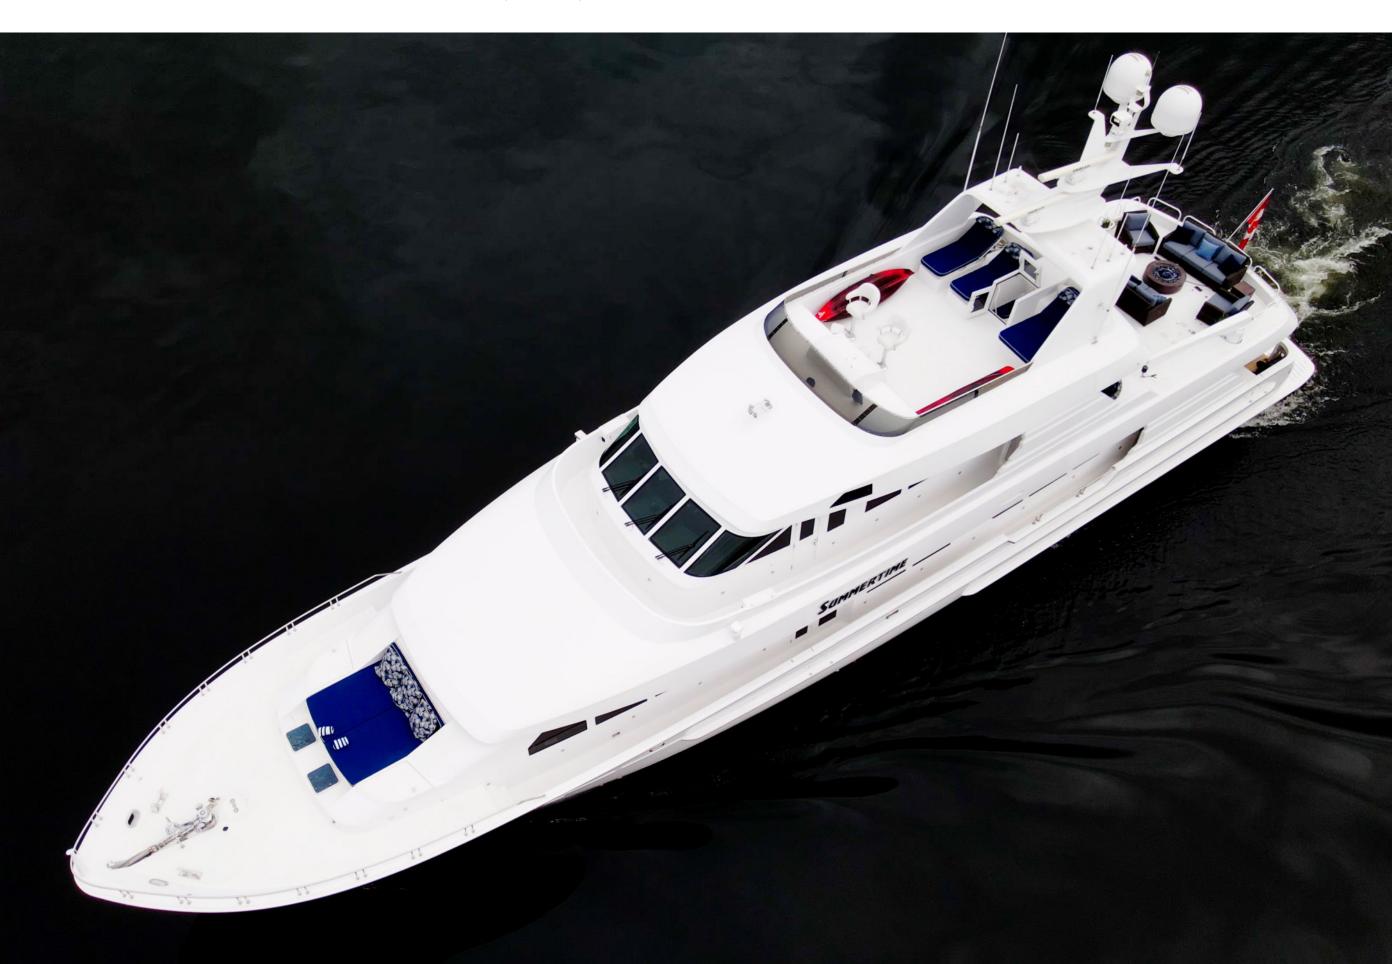

## KEY FEATURES

Renovated Skylounge with New Furnishings
Upper-Deck with Firepit and Lounge Seating
Al Fresco Dining on Aft Deck and Upper-Deck
3 Sunpads on the Flybridge
Large Sunpad on the Bow
Large Swim Platform

## **ACCOMMODATIONS**

8 Guests in 4 Staterooms

1 Owner's Suite, 2 VIP Staterooms, 1 Twin Stateroom Bed Configuration: 1 King, 2 Queens & 2 Singles