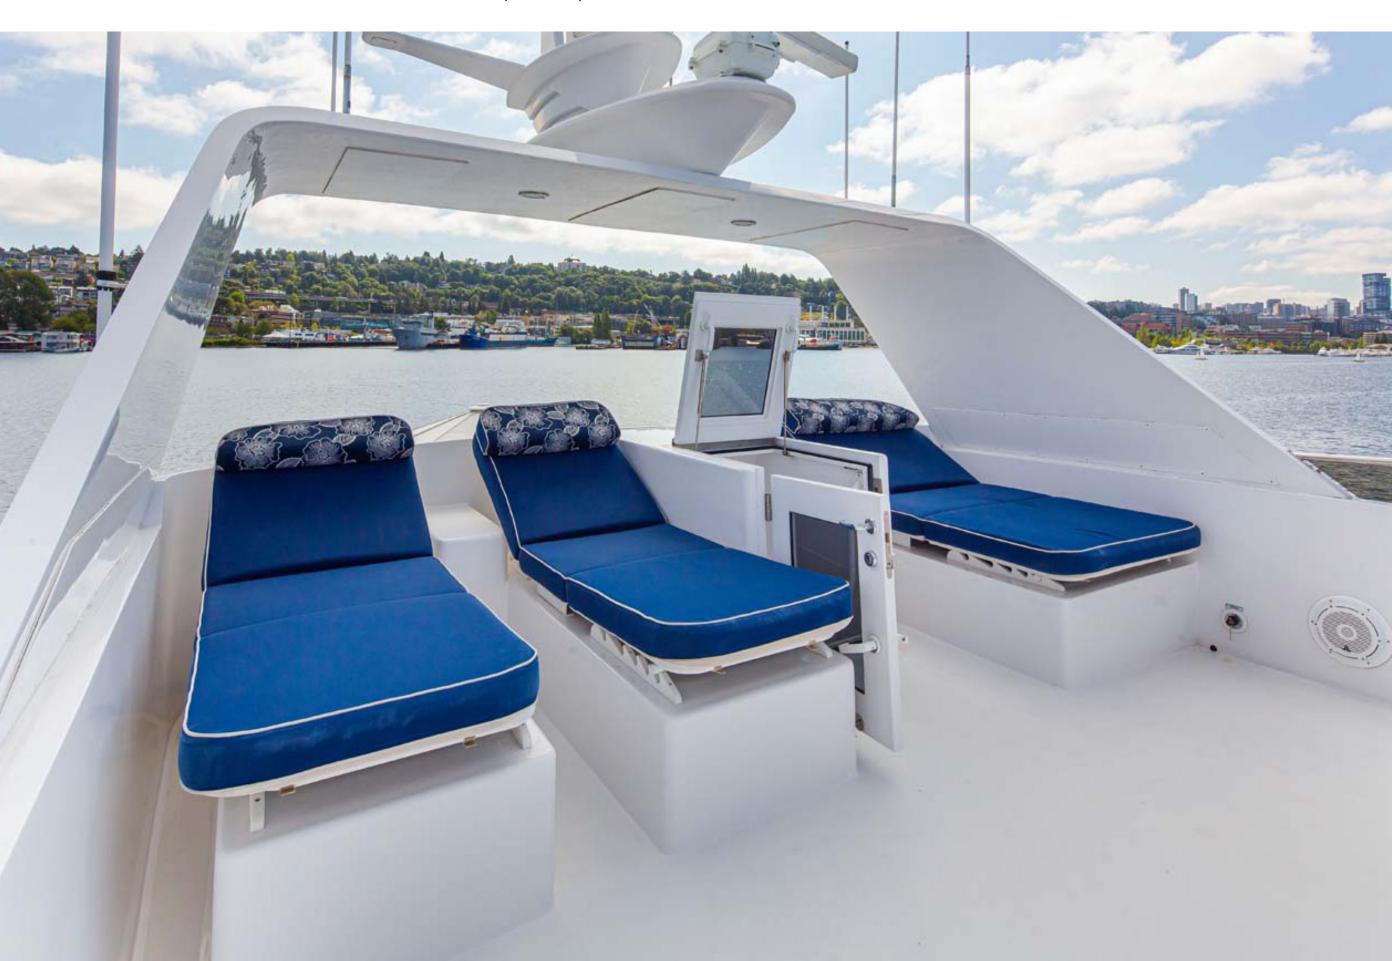

## KEY FEATURES

Renovated Skylounge with New Furnishings
Upper-Deck with Firepit and Lounge Seating
Al Fresco Dining on Aft Deck and Upper-Deck
3 Sunpads on the Flybridge
Large Sunpad on the Bow
Large Swim Platform