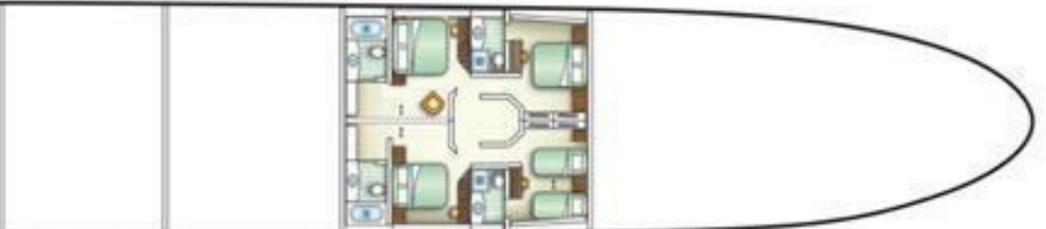

# SPECIFICATIONS

| Accommodates        | 10 Guests in 5 Staterooms                                                                                                                                              |
|---------------------|------------------------------------------------------------------------------------------------------------------------------------------------------------------------|
| Cabin Configuration | Main Deck Master (King)<br>Lower Deck Port VIP (Queen)<br>Lower Deck Starboard VIP (Queen)<br>Lower Deck Convertible (1 Queen or 2 Twins)<br>Lower Deck Twin (2 Twins) |
| Length              | 154' (46.94m)                                                                                                                                                          |
| Beam                | 30' (9.14m)                                                                                                                                                            |
| Draft               | 7' 6" (2.29m)                                                                                                                                                          |
| Year / Refit        | 1998/2021                                                                                                                                                              |
| Builder             | Admiral                                                                                                                                                                |
| Interior Designer   | Donald Starkey                                                                                                                                                         |
| Engines             | 2 x Caterpillar 3512 B DI-TA 1650hp @ 1600 RPM                                                                                                                         |
| Generators          | 2 x 3304 Caterpillar 105 kw                                                                                                                                            |
| Cruising Speed      | 14 knots                                                                                                                                                               |
| Max Speed           | 17 knots                                                                                                                                                               |
| Range               | 3,000 nm                                                                                                                                                               |
| GRT                 | 497                                                                                                                                                                    |

# GENERAL ARRANGEMENT