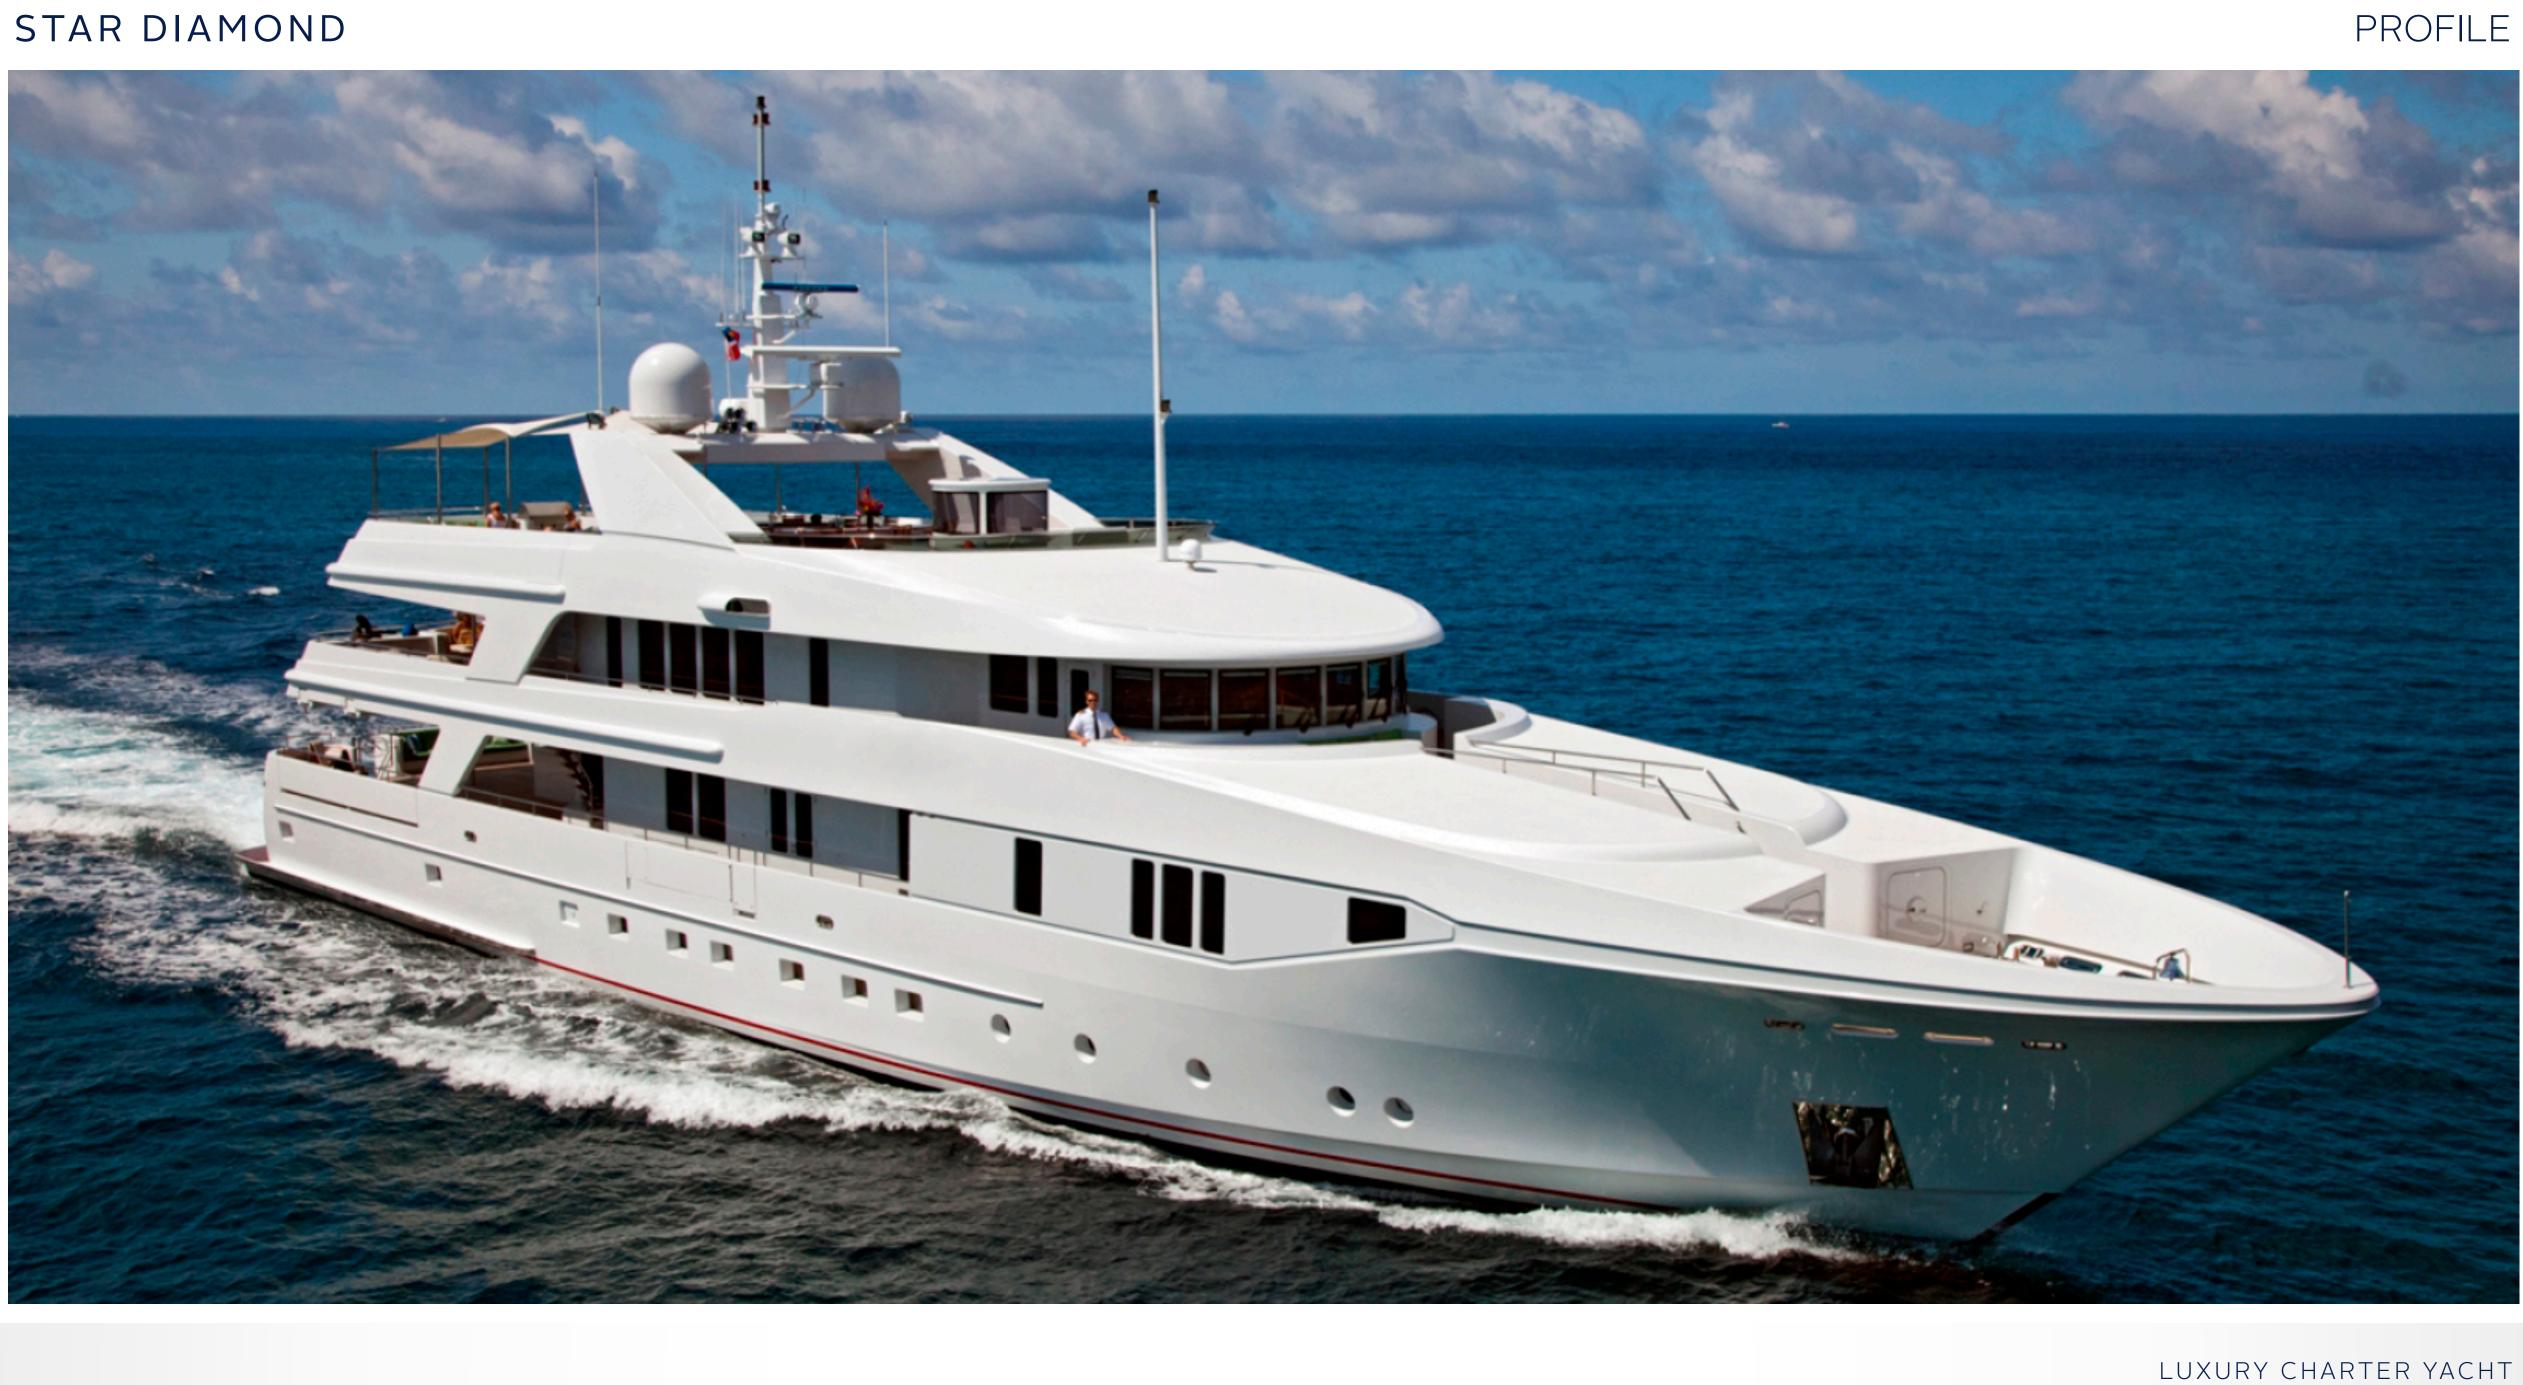

# KEY FEATURES

- Contemporary, beach house styled interior with modern artwork
- Main deck full-beam master with private study and vast en suite
- Immense volume and large windows allow for tons of natural light
- Sprawling sun deck with jacuzzi and cozy sun loungers perfect for taking in the breathtaking views
- Quantum Zero Speed stabilizers ensure the most comfort for guests

# SPECIFICATIONS

| Accommodates        | 10 Guests in 5 Staterooms                                                                                                                                              |
|---------------------|------------------------------------------------------------------------------------------------------------------------------------------------------------------------|
| Cabin Configuration | Main Deck Master (King)<br>Lower Deck Port VIP (Queen)<br>Lower Deck Starboard VIP (Queen)<br>Lower Deck Convertible (1 Queen or 2 Twins)<br>Lower Deck Twin (2 Twins) |
| Length              | 154' (46.94m)                                                                                                                                                          |
| Beam                | 30' (9.14m)                                                                                                                                                            |
| Draft               | 7' 6" (2.29m)                                                                                                                                                          |
| Year / Refit        | 1998/2021                                                                                                                                                              |
| Builder             | Admiral                                                                                                                                                                |
| Interior Designer   | Donald Starkey                                                                                                                                                         |
| Engines             | 2 x Caterpillar 3512 B DI-TA 1650hp @ 1600 RPM                                                                                                                         |
| Generators          | 2 x 3304 Caterpillar 105 kw                                                                                                                                            |
| Cruising Speed      | 14 knots                                                                                                                                                               |
| Max Speed           | 17 knots                                                                                                                                                               |
| Range               | 3,000 nm                                                                                                                                                               |
| GRT                 | 497                                                                                                                                                                    |