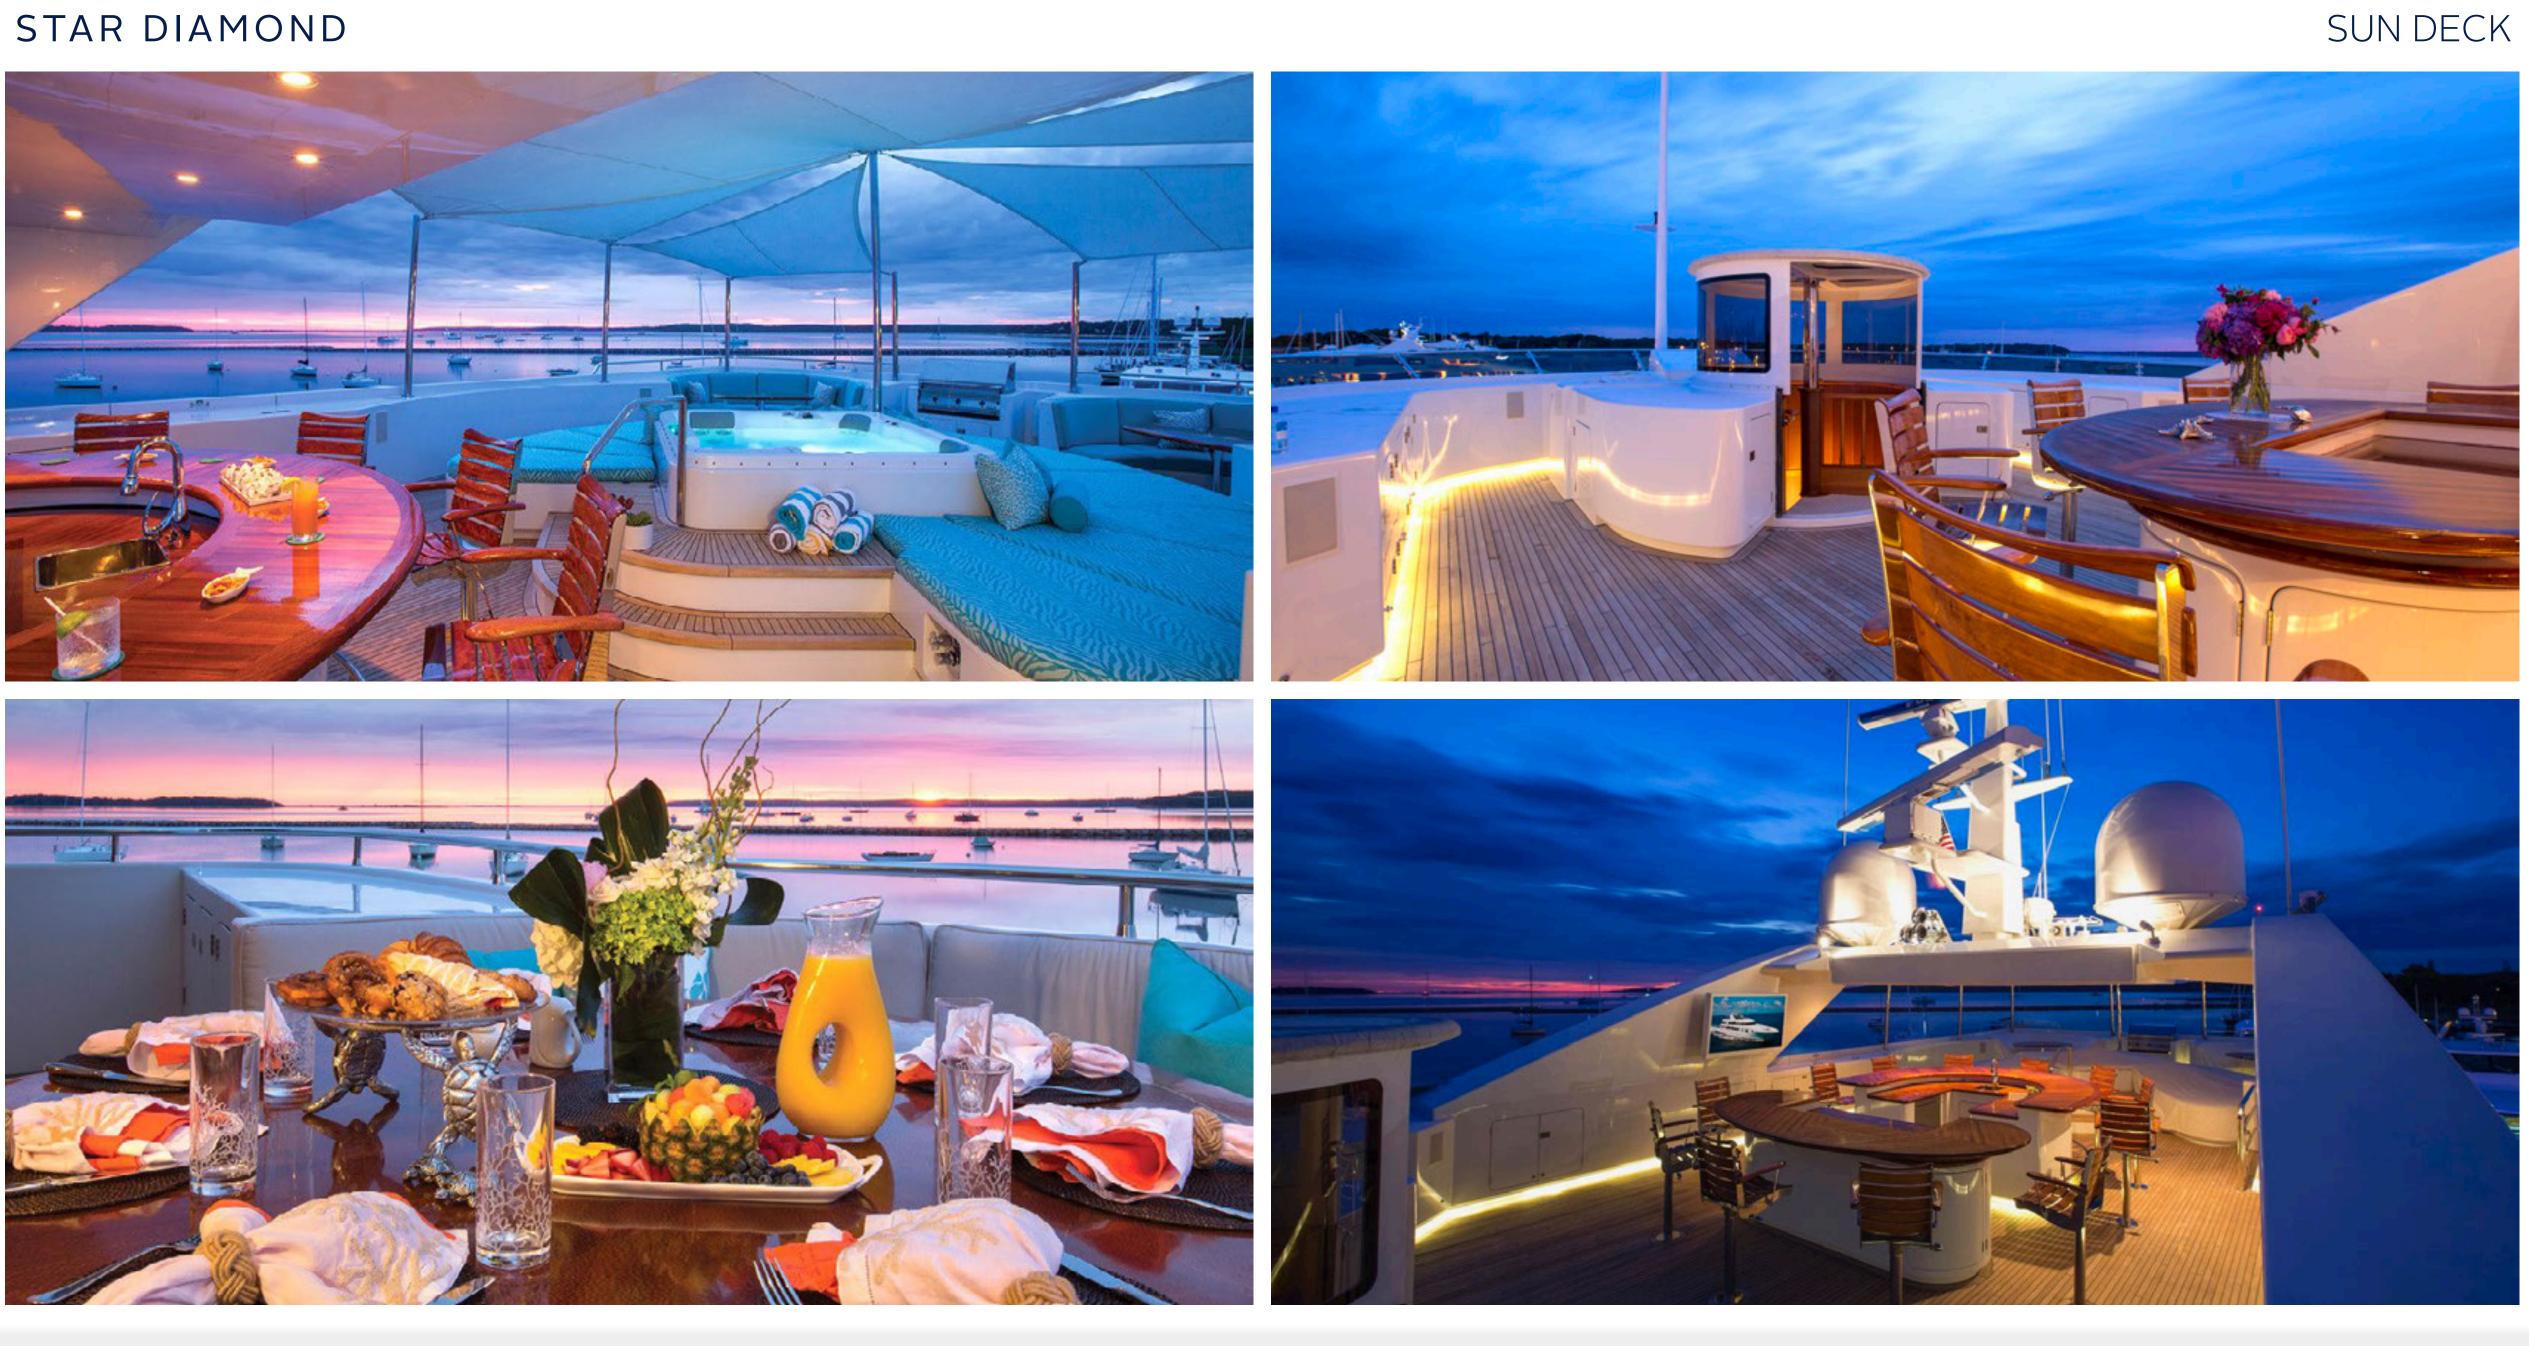

# KEY FEATURES

- Contemporary, beach house styled interior with modern artwork
- Main deck full-beam master with private study and vast en suite
- Immense volume and large windows allow for tons of natural light
- Sprawling sun deck with jacuzzi and cozy sun loungers perfect for taking in the breathtaking views
- Quantum Zero Speed stabilizers ensure the most comfort for guests