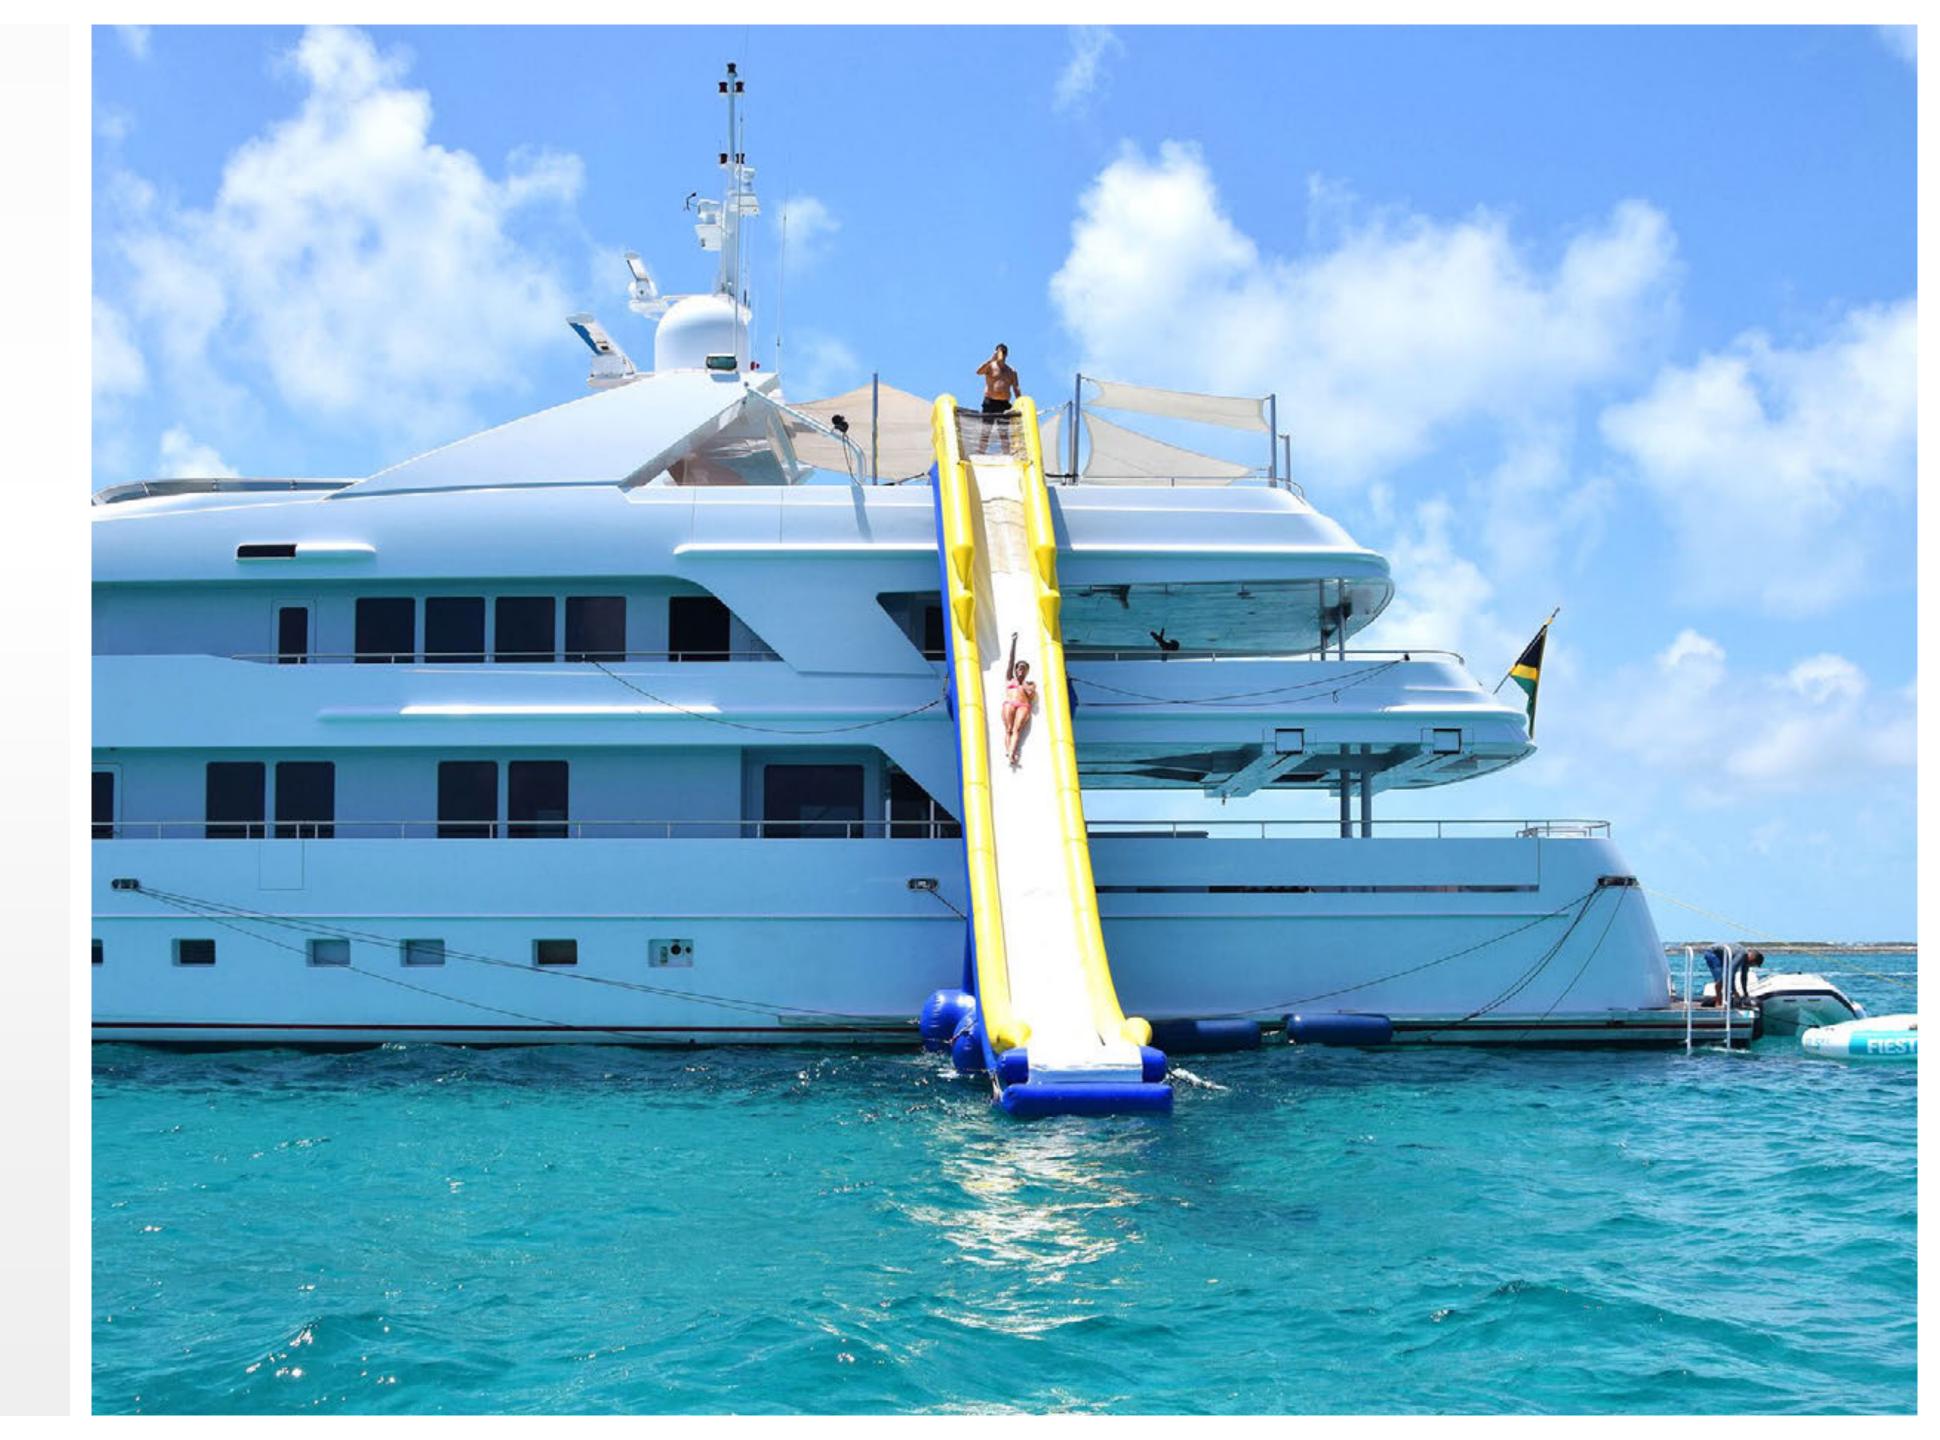

# TENDERS & TOYS

- ▶ 19' AB RIB tender, 150hp Yamaha outboard
- ► 2 x Yamaha WaveRunners
- ► 2 SeaDoo GTI jetskis
- 2 x Inflatable stand up paddleboards
- 1 x Rigid stand up paddleboard
- Hobie paddle bike
- Waterslide
- Big Mable towable tube (three-four person)
- AirRider towable tube (two person)
- Wakeboard, kneeboard and waterskis
- Fishing gear
- Snorkeling gear
- 4 x Folding bikes
- Beach set up gear