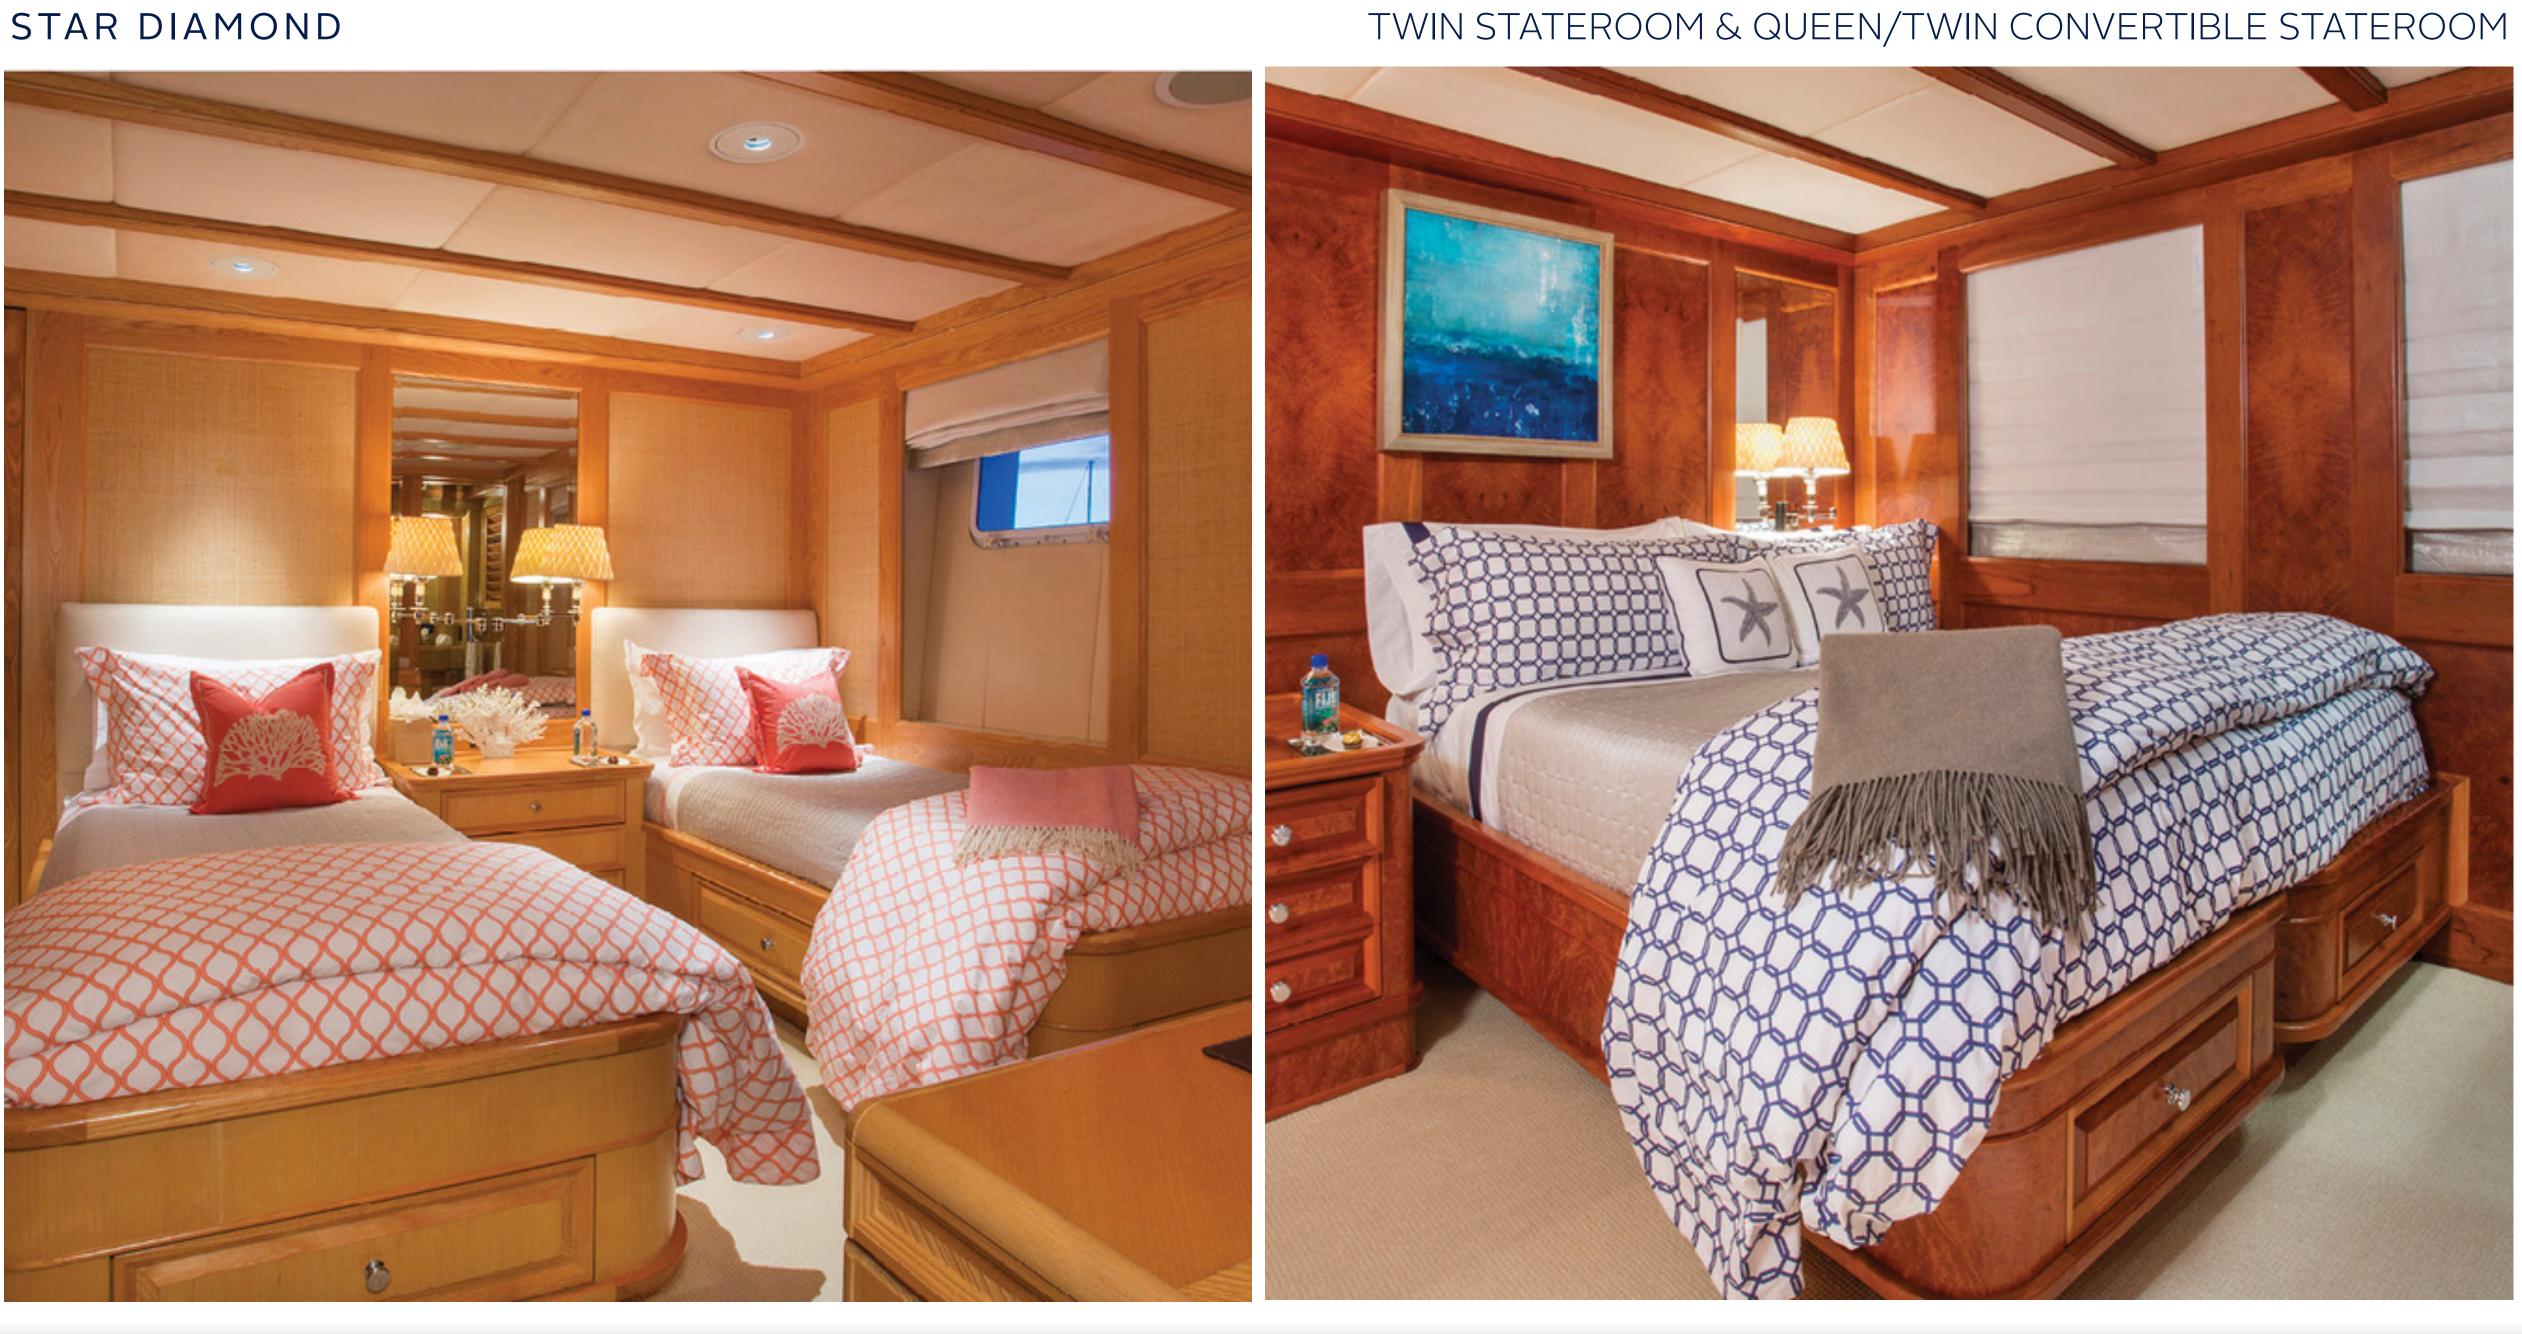

# SPECIFICATIONS

| Accommodates        | 10 Guests in 5 Staterooms                                                                                                                                              |
|---------------------|------------------------------------------------------------------------------------------------------------------------------------------------------------------------|
| Cabin Configuration | Main Deck Master (King)<br>Lower Deck Port VIP (Queen)<br>Lower Deck Starboard VIP (Queen)<br>Lower Deck Convertible (1 Queen or 2 Twins)<br>Lower Deck Twin (2 Twins) |
| Length              | 154' (46.94m)                                                                                                                                                          |
| Beam                | 30' (9.14m)                                                                                                                                                            |
| Draft               | 7' 6" (2.29m)                                                                                                                                                          |
| Year / Refit        | 1998/2021                                                                                                                                                              |
| Builder             | Admiral                                                                                                                                                                |
| Interior Designer   | Donald Starkey                                                                                                                                                         |
| Engines             | 2 x Caterpillar 3512 B DI-TA 1650hp @ 1600 RPM                                                                                                                         |
| Generators          | 2 x 3304 Caterpillar 105 kw                                                                                                                                            |
| Cruising Speed      | 14 knots                                                                                                                                                               |
| Max Speed           | 17 knots                                                                                                                                                               |
| Range               | 3,000 nm                                                                                                                                                               |
| GRT                 | 497                                                                                                                                                                    |