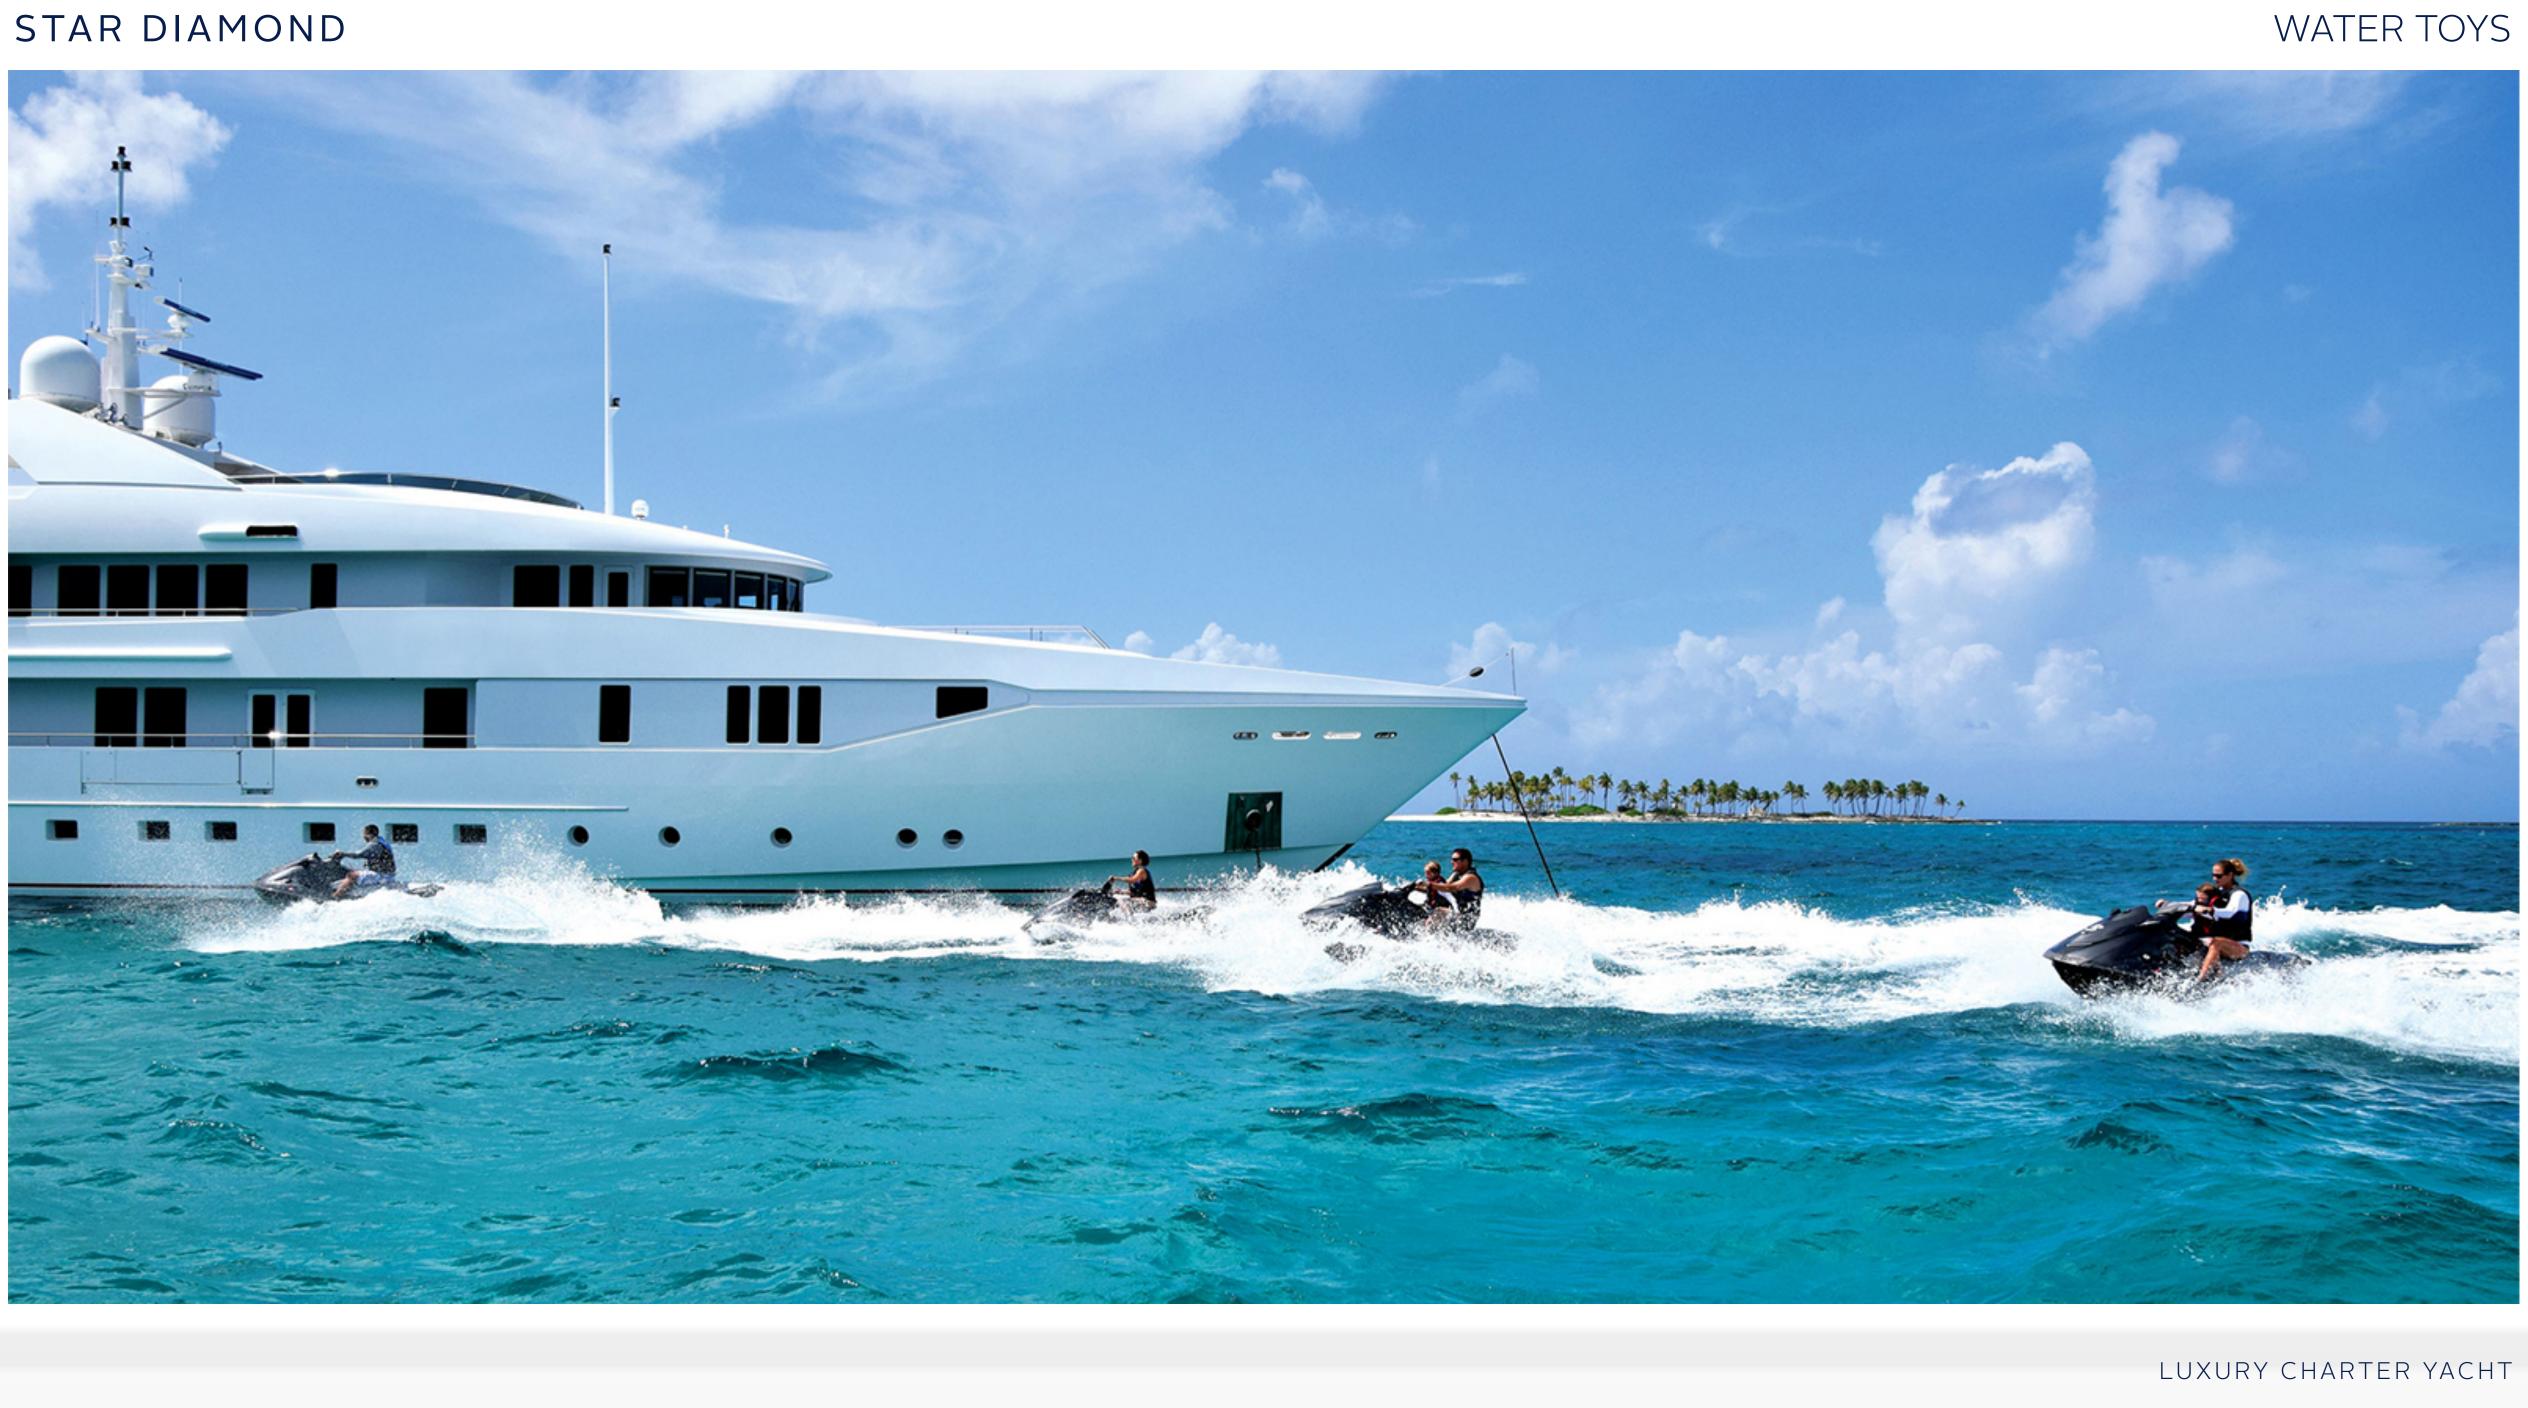

# TENDERS & TOYS

- ▶ 19' AB RIB tender, 150hp Yamaha outboard
- ► 2 x Yamaha WaveRunners
- ► 2 SeaDoo GTI jetskis
- 2 x Inflatable stand up paddleboards
- 1 x Rigid stand up paddleboard
- Hobie paddle bike
- Waterslide
- Big Mable towable tube (three-four person)
- AirRider towable tube (two person)
- Wakeboard, kneeboard and waterskis
- Fishing gear
- Snorkeling gear
- 4 x Folding bikes
- Beach set up gear