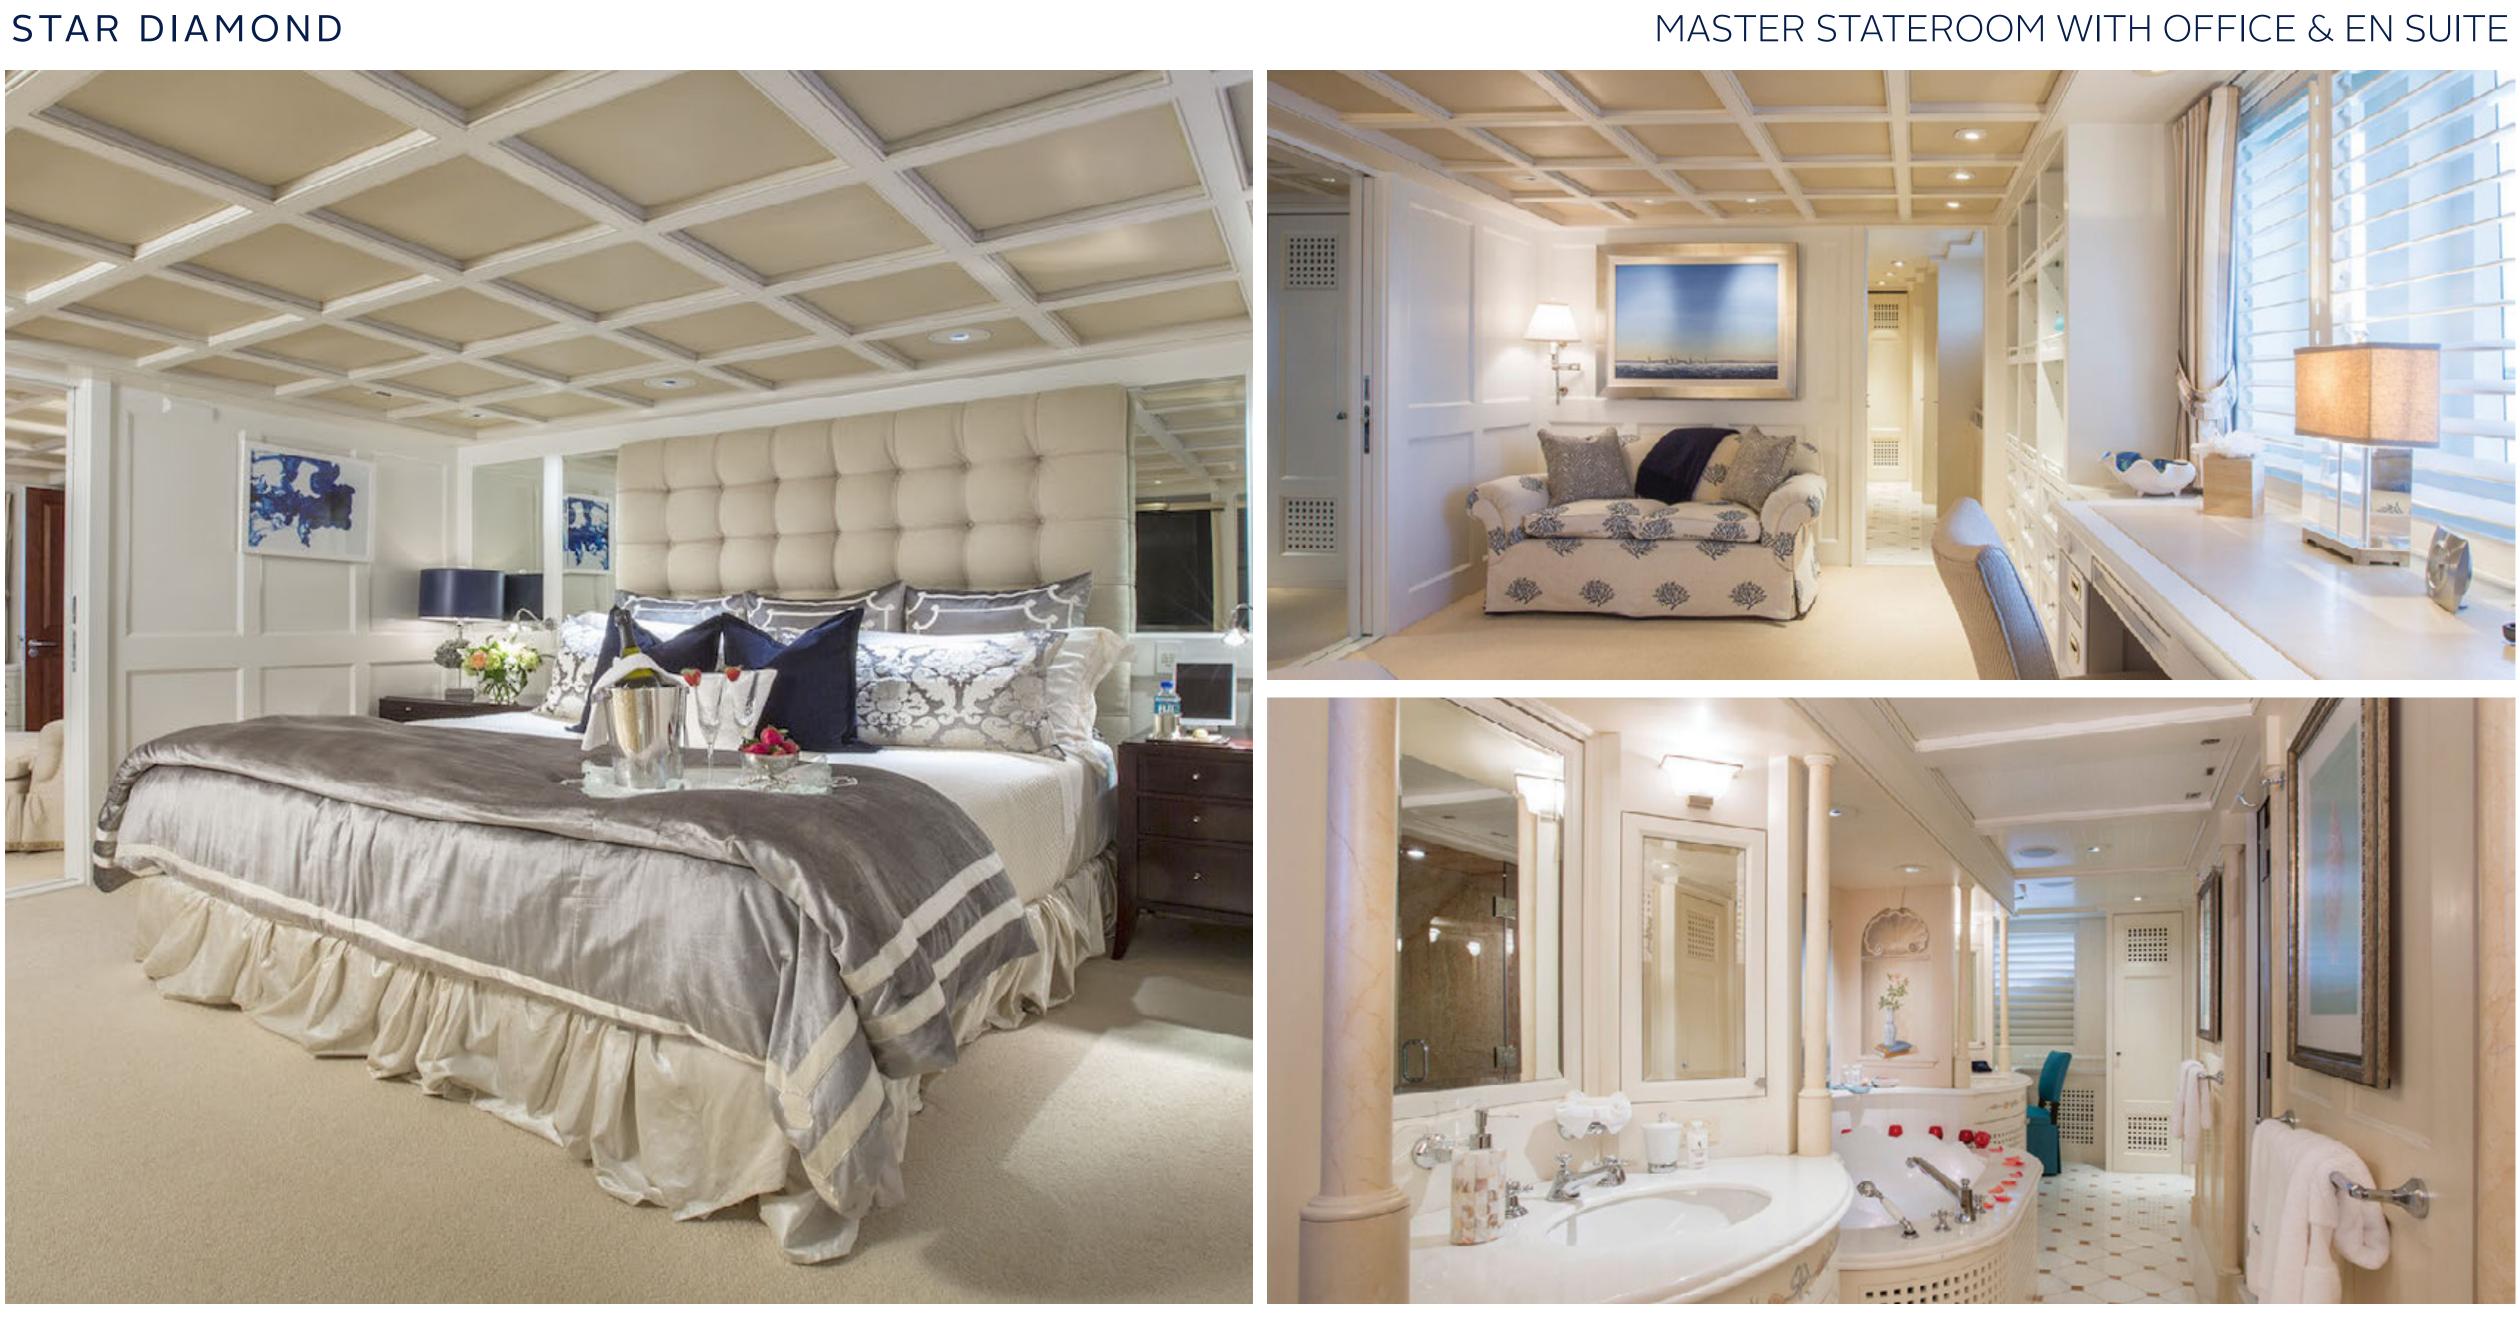

# KEY FEATURES

- Contemporary, beach house styled interior with modern artwork
- Main deck full-beam master with private study and vast en suite
- Immense volume and large windows allow for tons of natural light
- Sprawling sun deck with jacuzzi and cozy sun loungers perfect for taking in the breathtaking views
- Quantum Zero Speed stabilizers ensure the most comfort for guests

# SPECIFICATIONS

| Accommodates        | 10 Guests in 5 Staterooms                                                                                                                                              |
|---------------------|------------------------------------------------------------------------------------------------------------------------------------------------------------------------|
| Cabin Configuration | Main Deck Master (King)<br>Lower Deck Port VIP (Queen)<br>Lower Deck Starboard VIP (Queen)<br>Lower Deck Convertible (1 Queen or 2 Twins)<br>Lower Deck Twin (2 Twins) |
| Length              | 154' (46.94m)                                                                                                                                                          |
| Beam                | 30' (9.14m)                                                                                                                                                            |
| Draft               | 7' 6" (2.29m)                                                                                                                                                          |
| Year / Refit        | 1998/2021                                                                                                                                                              |
| Builder             | Admiral                                                                                                                                                                |
| Interior Designer   | Donald Starkey                                                                                                                                                         |
| Engines             | 2 x Caterpillar 3512 B DI-TA 1650hp @ 1600 RPM                                                                                                                         |
| Generators          | 2 x 3304 Caterpillar 105 kw                                                                                                                                            |
| Cruising Speed      | 14 knots                                                                                                                                                               |
| Max Speed           | 17 knots                                                                                                                                                               |
| Range               | 3,000 nm                                                                                                                                                               |
| GRT                 | 497                                                                                                                                                                    |