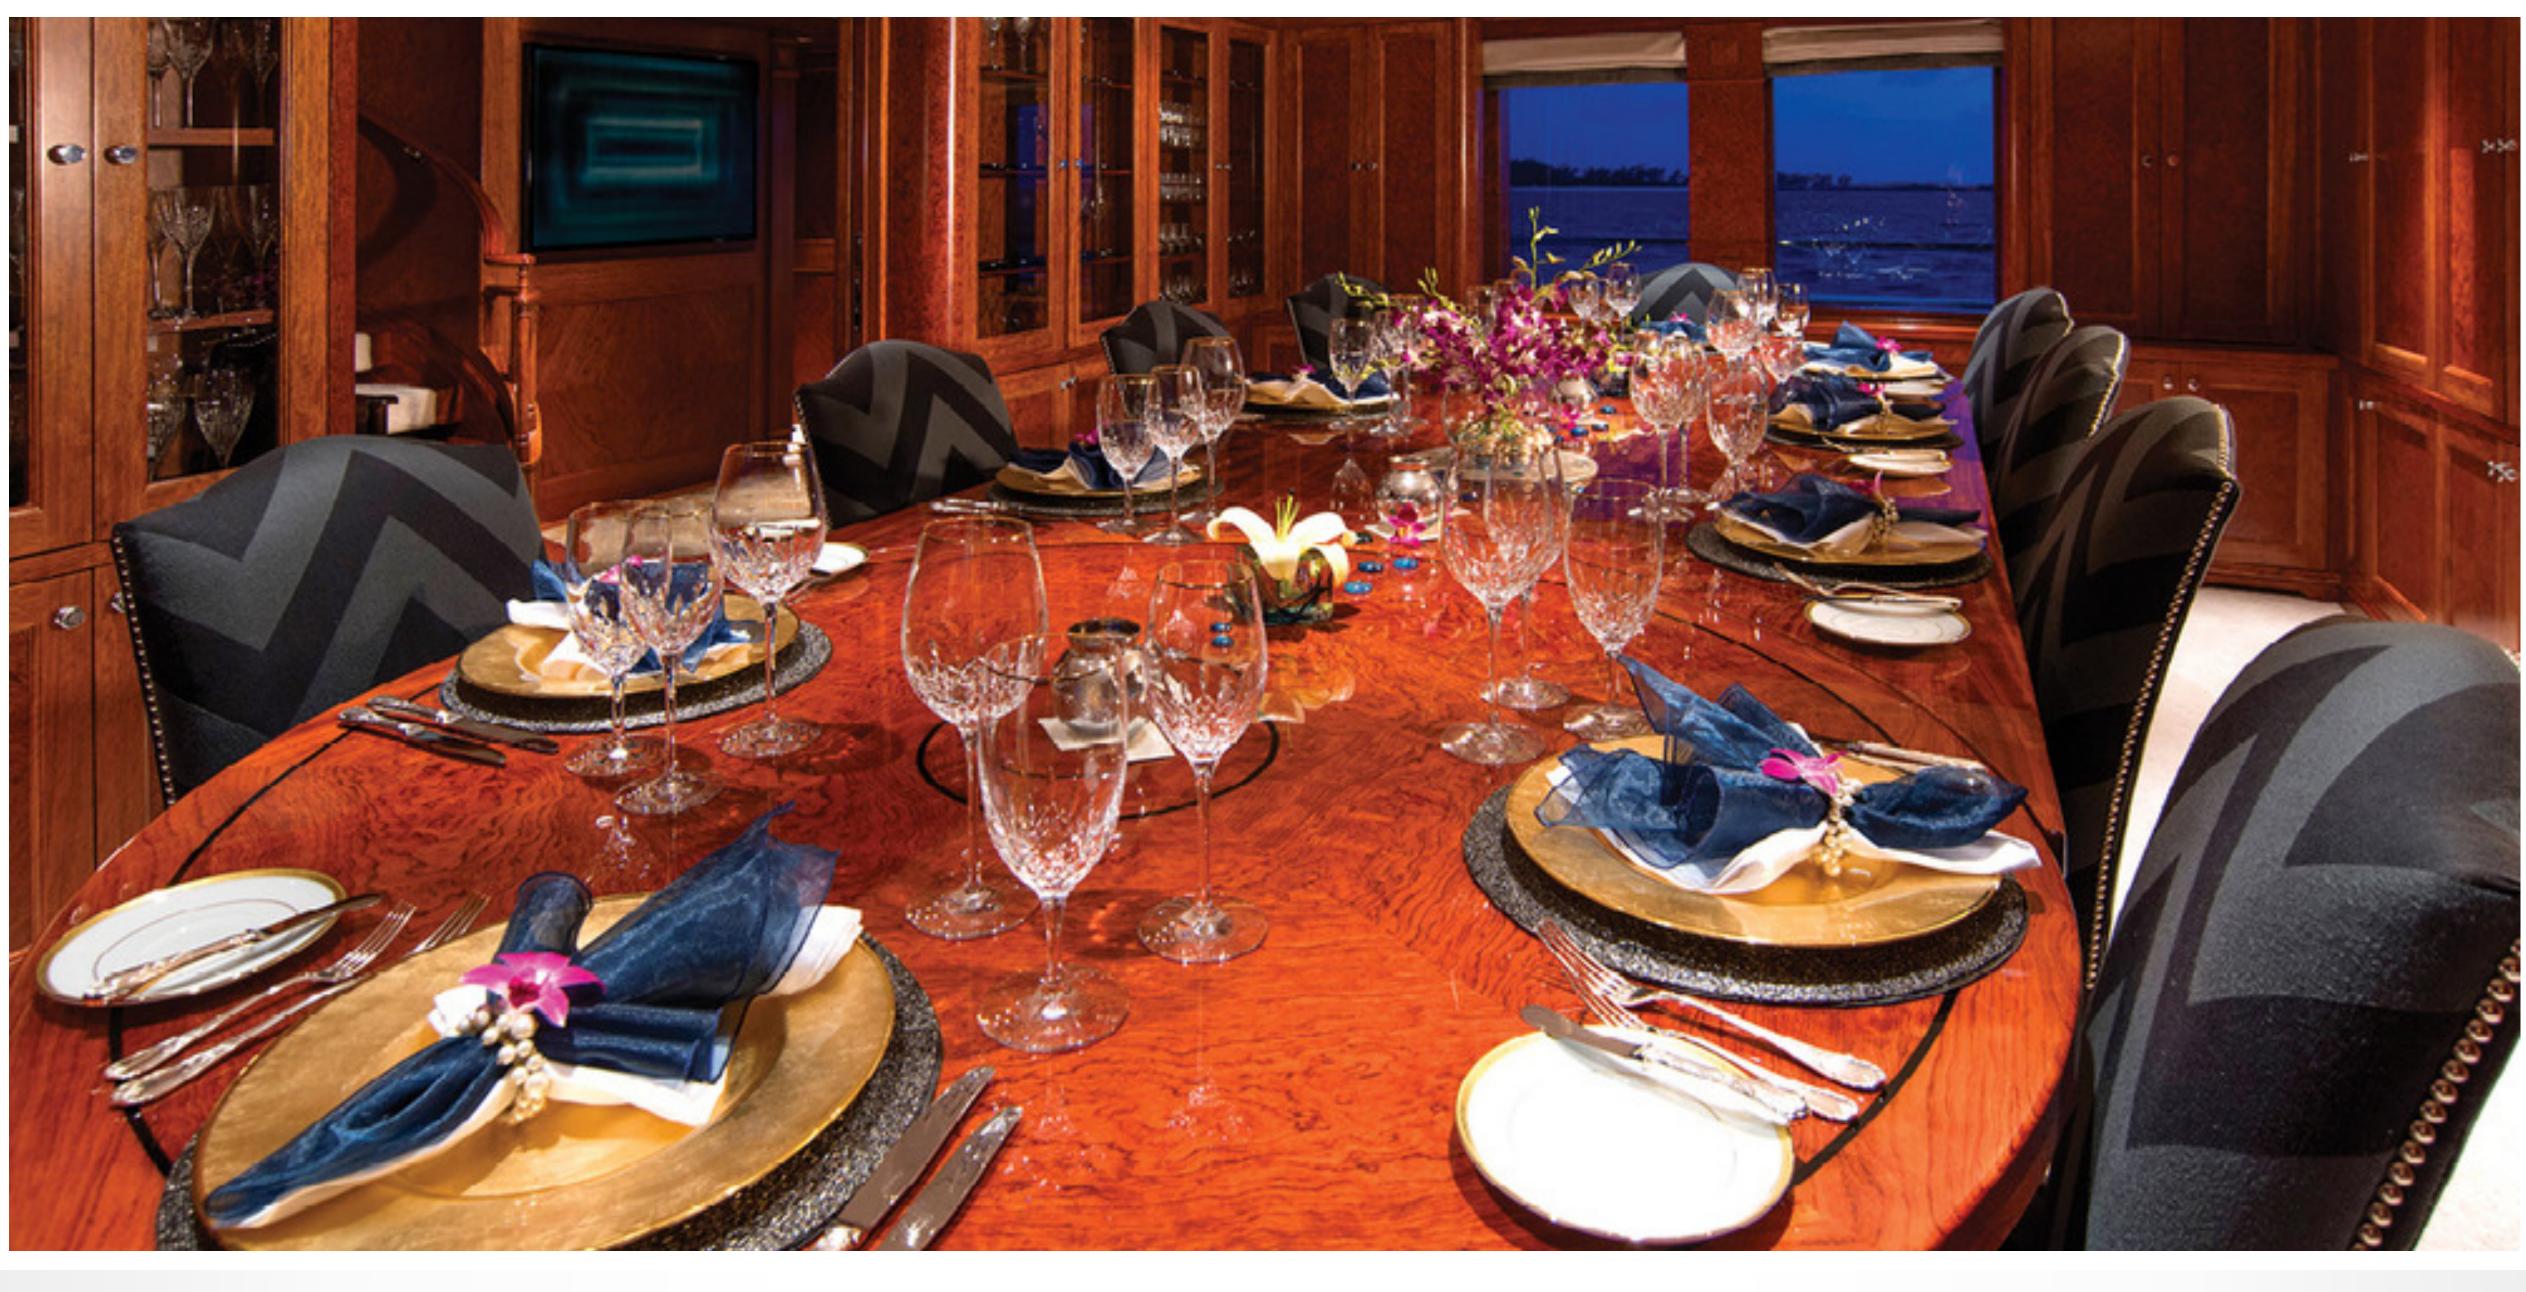

# MAIN SALON DINING







# QUEEN STATEROOMS WITH EN SUITES



















# KEY FEATURES

- Contemporary, beach house styled interior with modern artwork
- Main deck full-beam master with private study and vast en suite
- Immense volume and large windows allow for tons of natural light
- Sprawling sun deck with jacuzzi and cozy sun loungers perfect for taking in the breathtaking views
- Quantum Zero Speed stabilizers ensure the most comfort for guests





# TENDERS & TOYS

- ▶ 19' AB RIB tender, 150hp Yamaha outboard
- ► 2 x Yamaha WaveRunners
- ► 2 SeaDoo GTI jetskis
- 2 x Inflatable stand up paddleboards
- 1 x Rigid stand up paddleboard
- Hobie paddle bike
- Waterslide
- Big Mable towable tube (three-four person)
- AirRider towable tube (two person)
- Wakeboard, kneeboard and wa