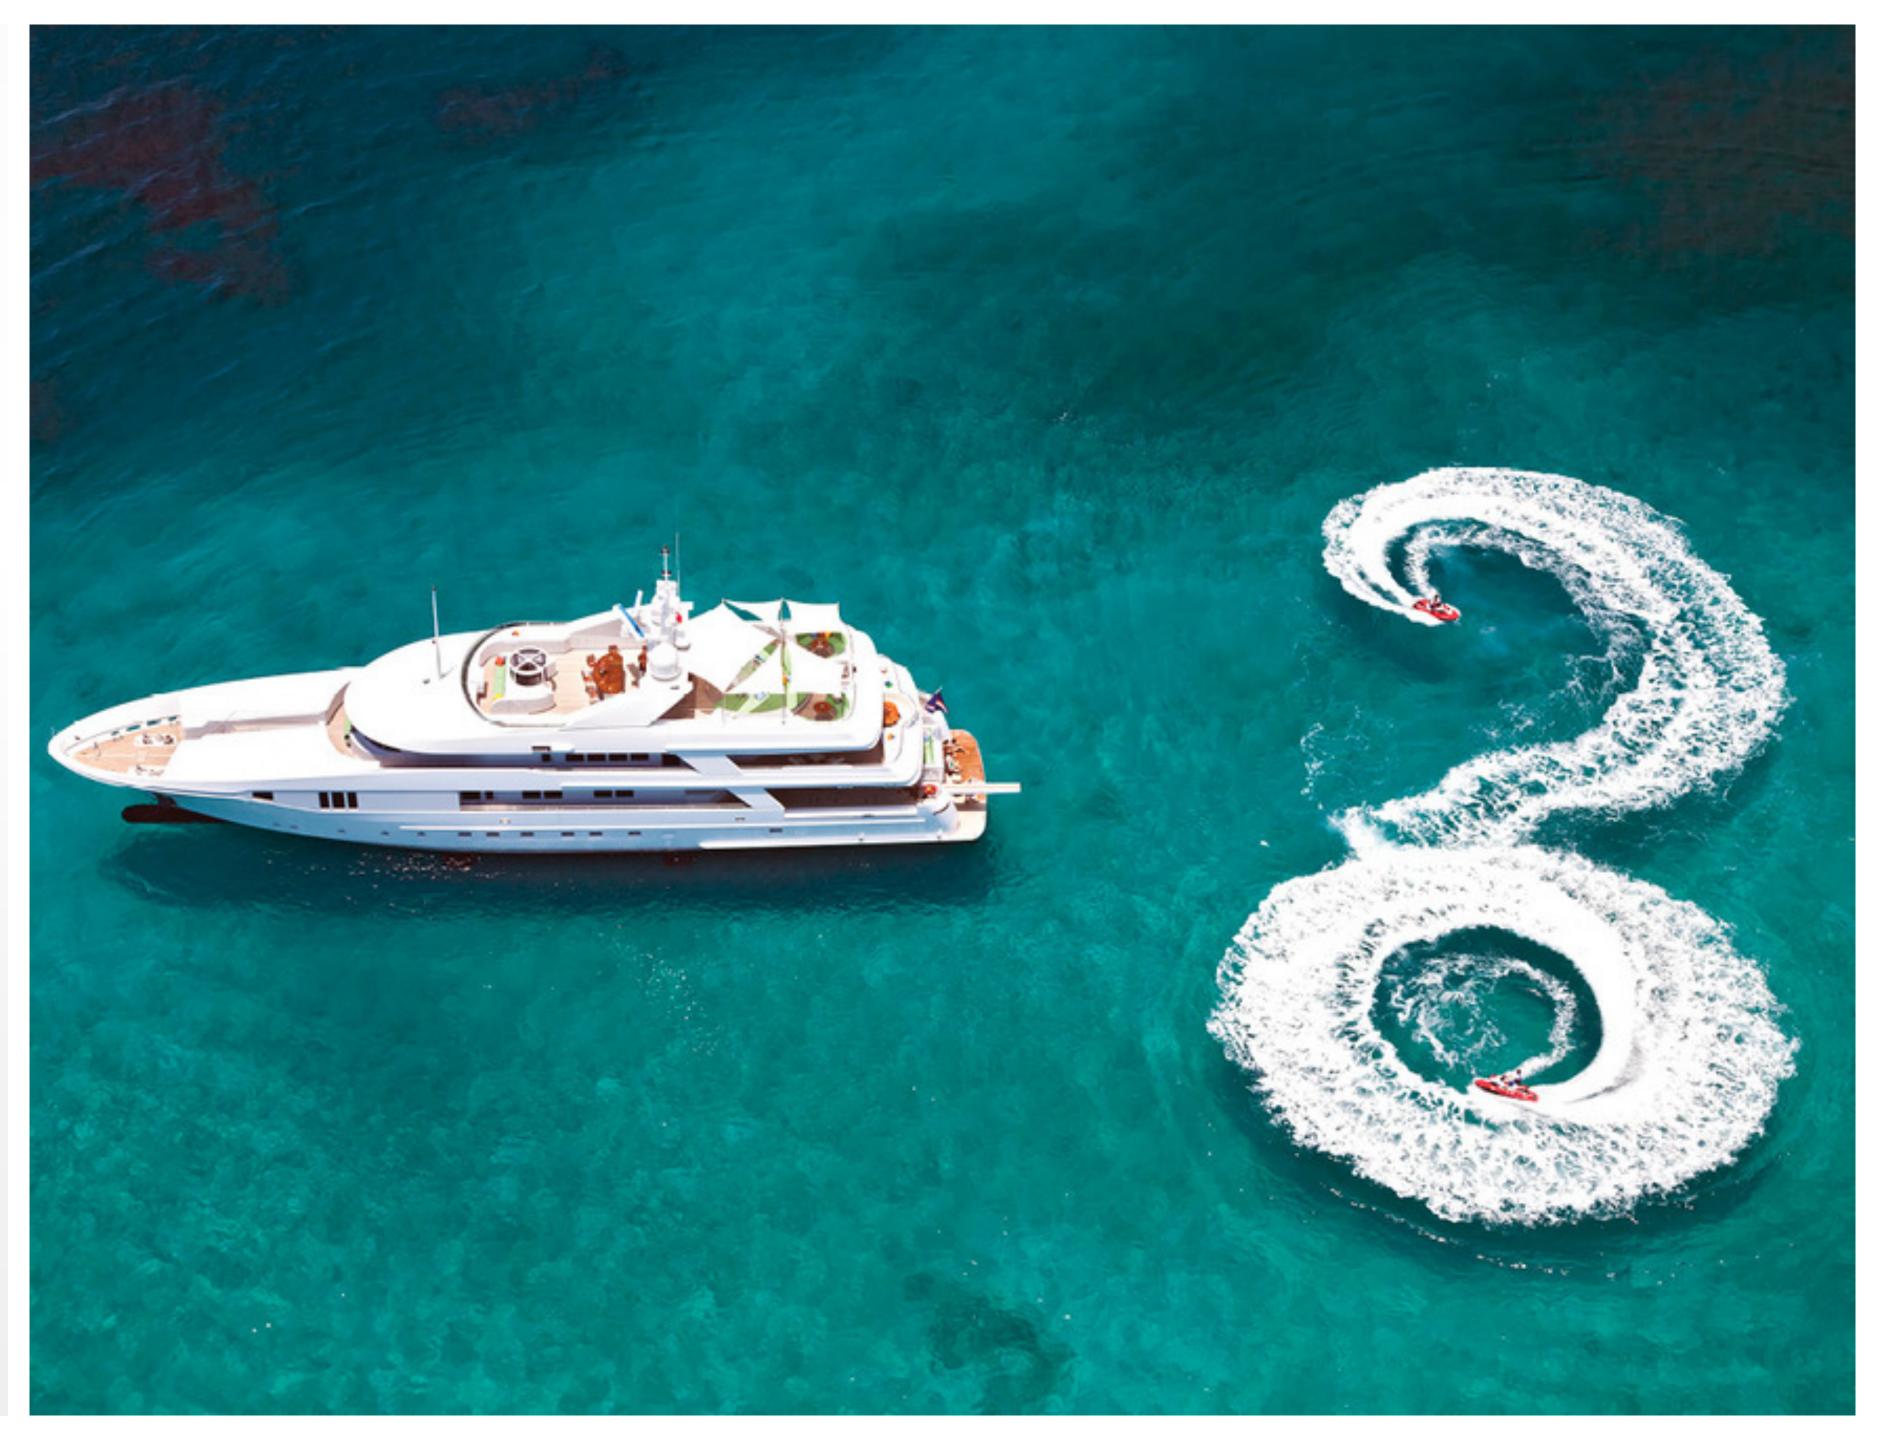

# TENDERS & TOYS

- ▶ 19' AB RIB tender, 150hp Yamaha outboard
- ► 2 x Yamaha WaveRunners
- ► 2 SeaDoo GTI jetskis
- 2 x Inflatable stand up paddleboards
- 1 x Rigid stand up paddleboard
- Hobie paddle bike
- Waterslide
- Big Mable towable tube (three-four person)
- AirRider towable tube (two person)
- Wakeboard, kneeboard and waterskis
- Fishing gear
- Snorkeling gear
- 4 x Folding bikes
- Beach set up gear