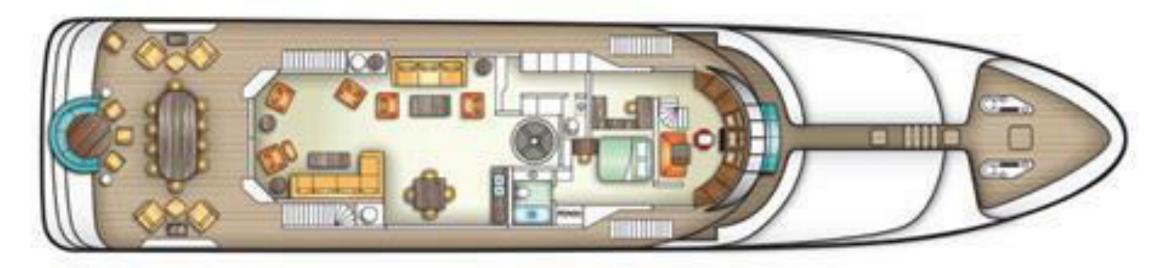

Cruising Speed      | 14 knots                                                                                                                                                               |
| Max Speed           | 17 knots                                                                                                                                                               |
| Range               | 3,000 nm                                                                                                                                                               |
| GRT                 | 497                                                                                                                                                                    |





# GENERAL ARRANGEMENT