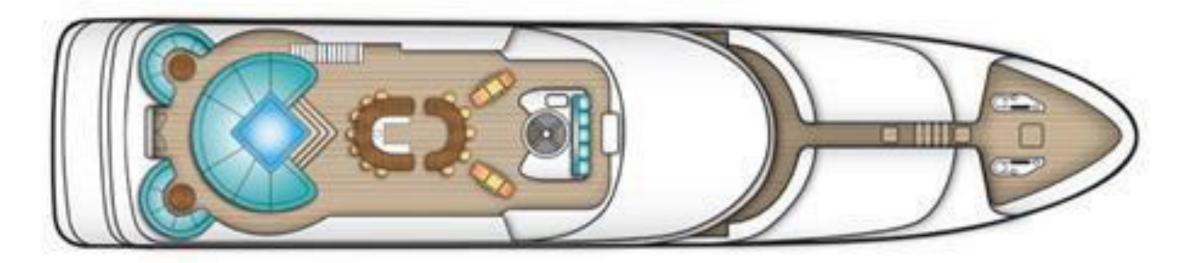

# GENERAL ARRANGEMENT

# KEY FEATURES

- Contemporary, beach house styled interior with modern artwork
- Main deck full-beam master with private study and vast en suite
- Immense volume and large windows allow for tons of natural light
- Sprawling sun deck with jacuzzi and cozy sun loungers perfect for taking in the breathtaking views
- Quantum Zero Speed stabilizers ensure the most comfort for guests