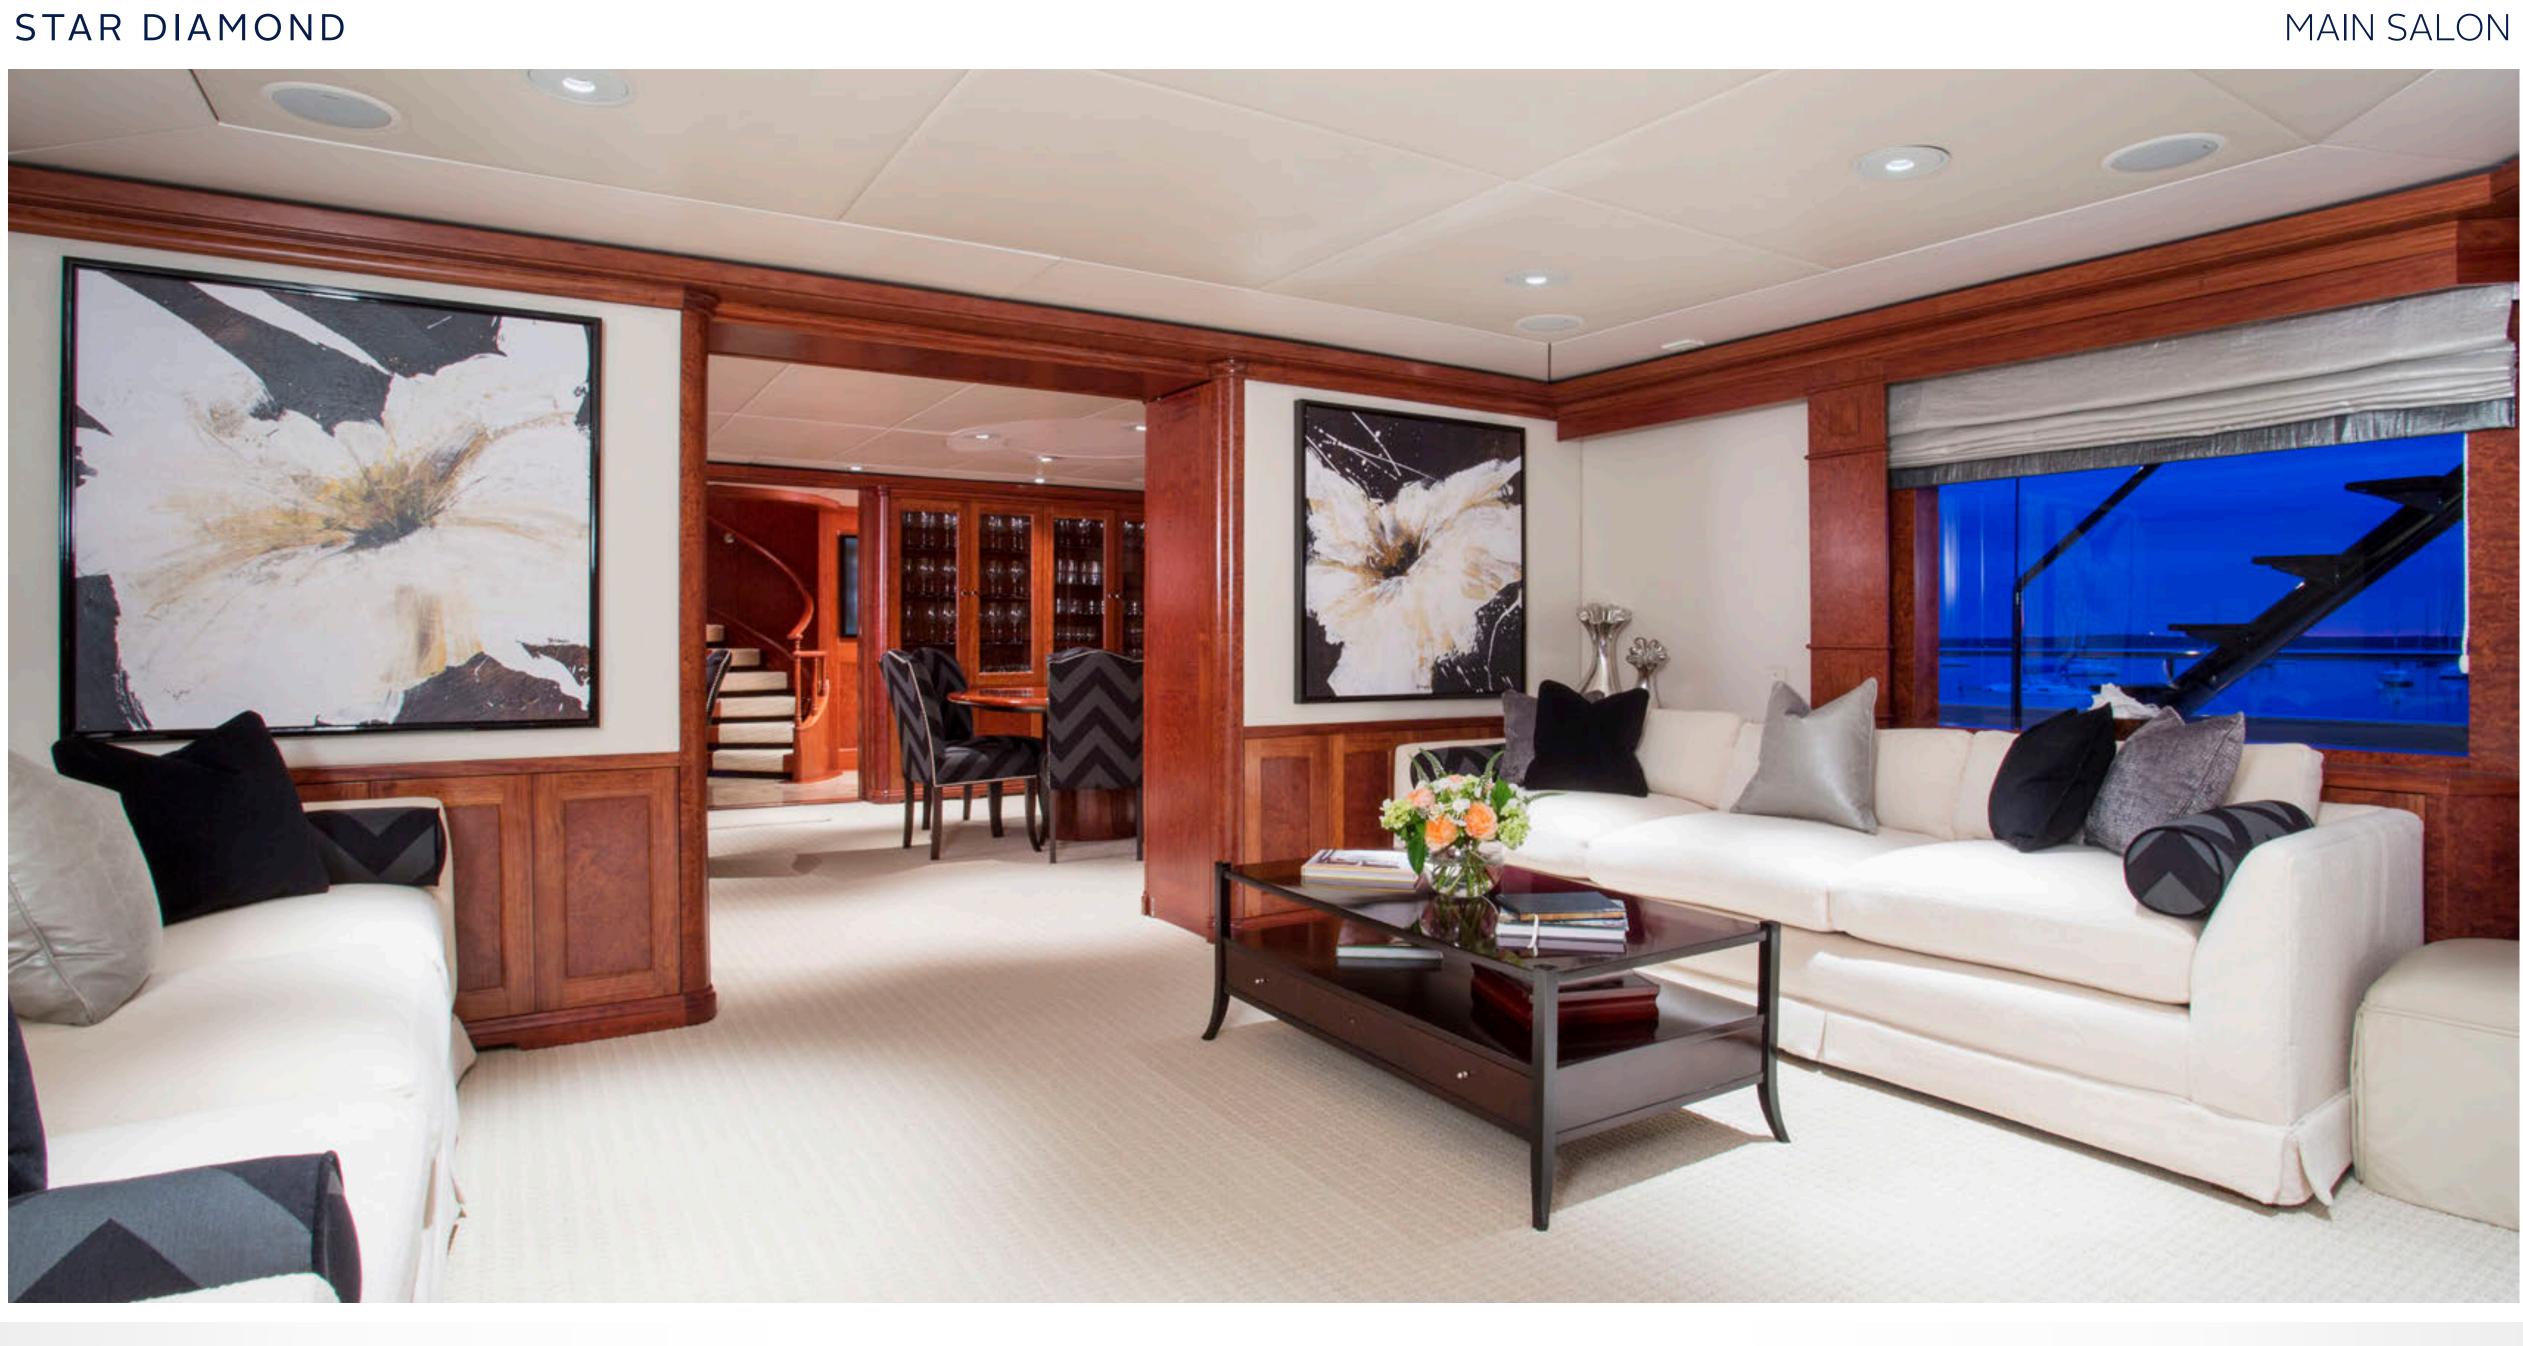

# KEY FEATURES

- Contemporary, beach house styled interior with modern artwork
- Main deck full-beam master with private study and vast en suite
- Immense volume and large windows allow for tons of natural light
- Sprawling sun deck with jacuzzi and cozy sun loungers perfect for taking in the breathtaking views
- Quantum Zero Speed stabilizers ensure the most comfort for guests