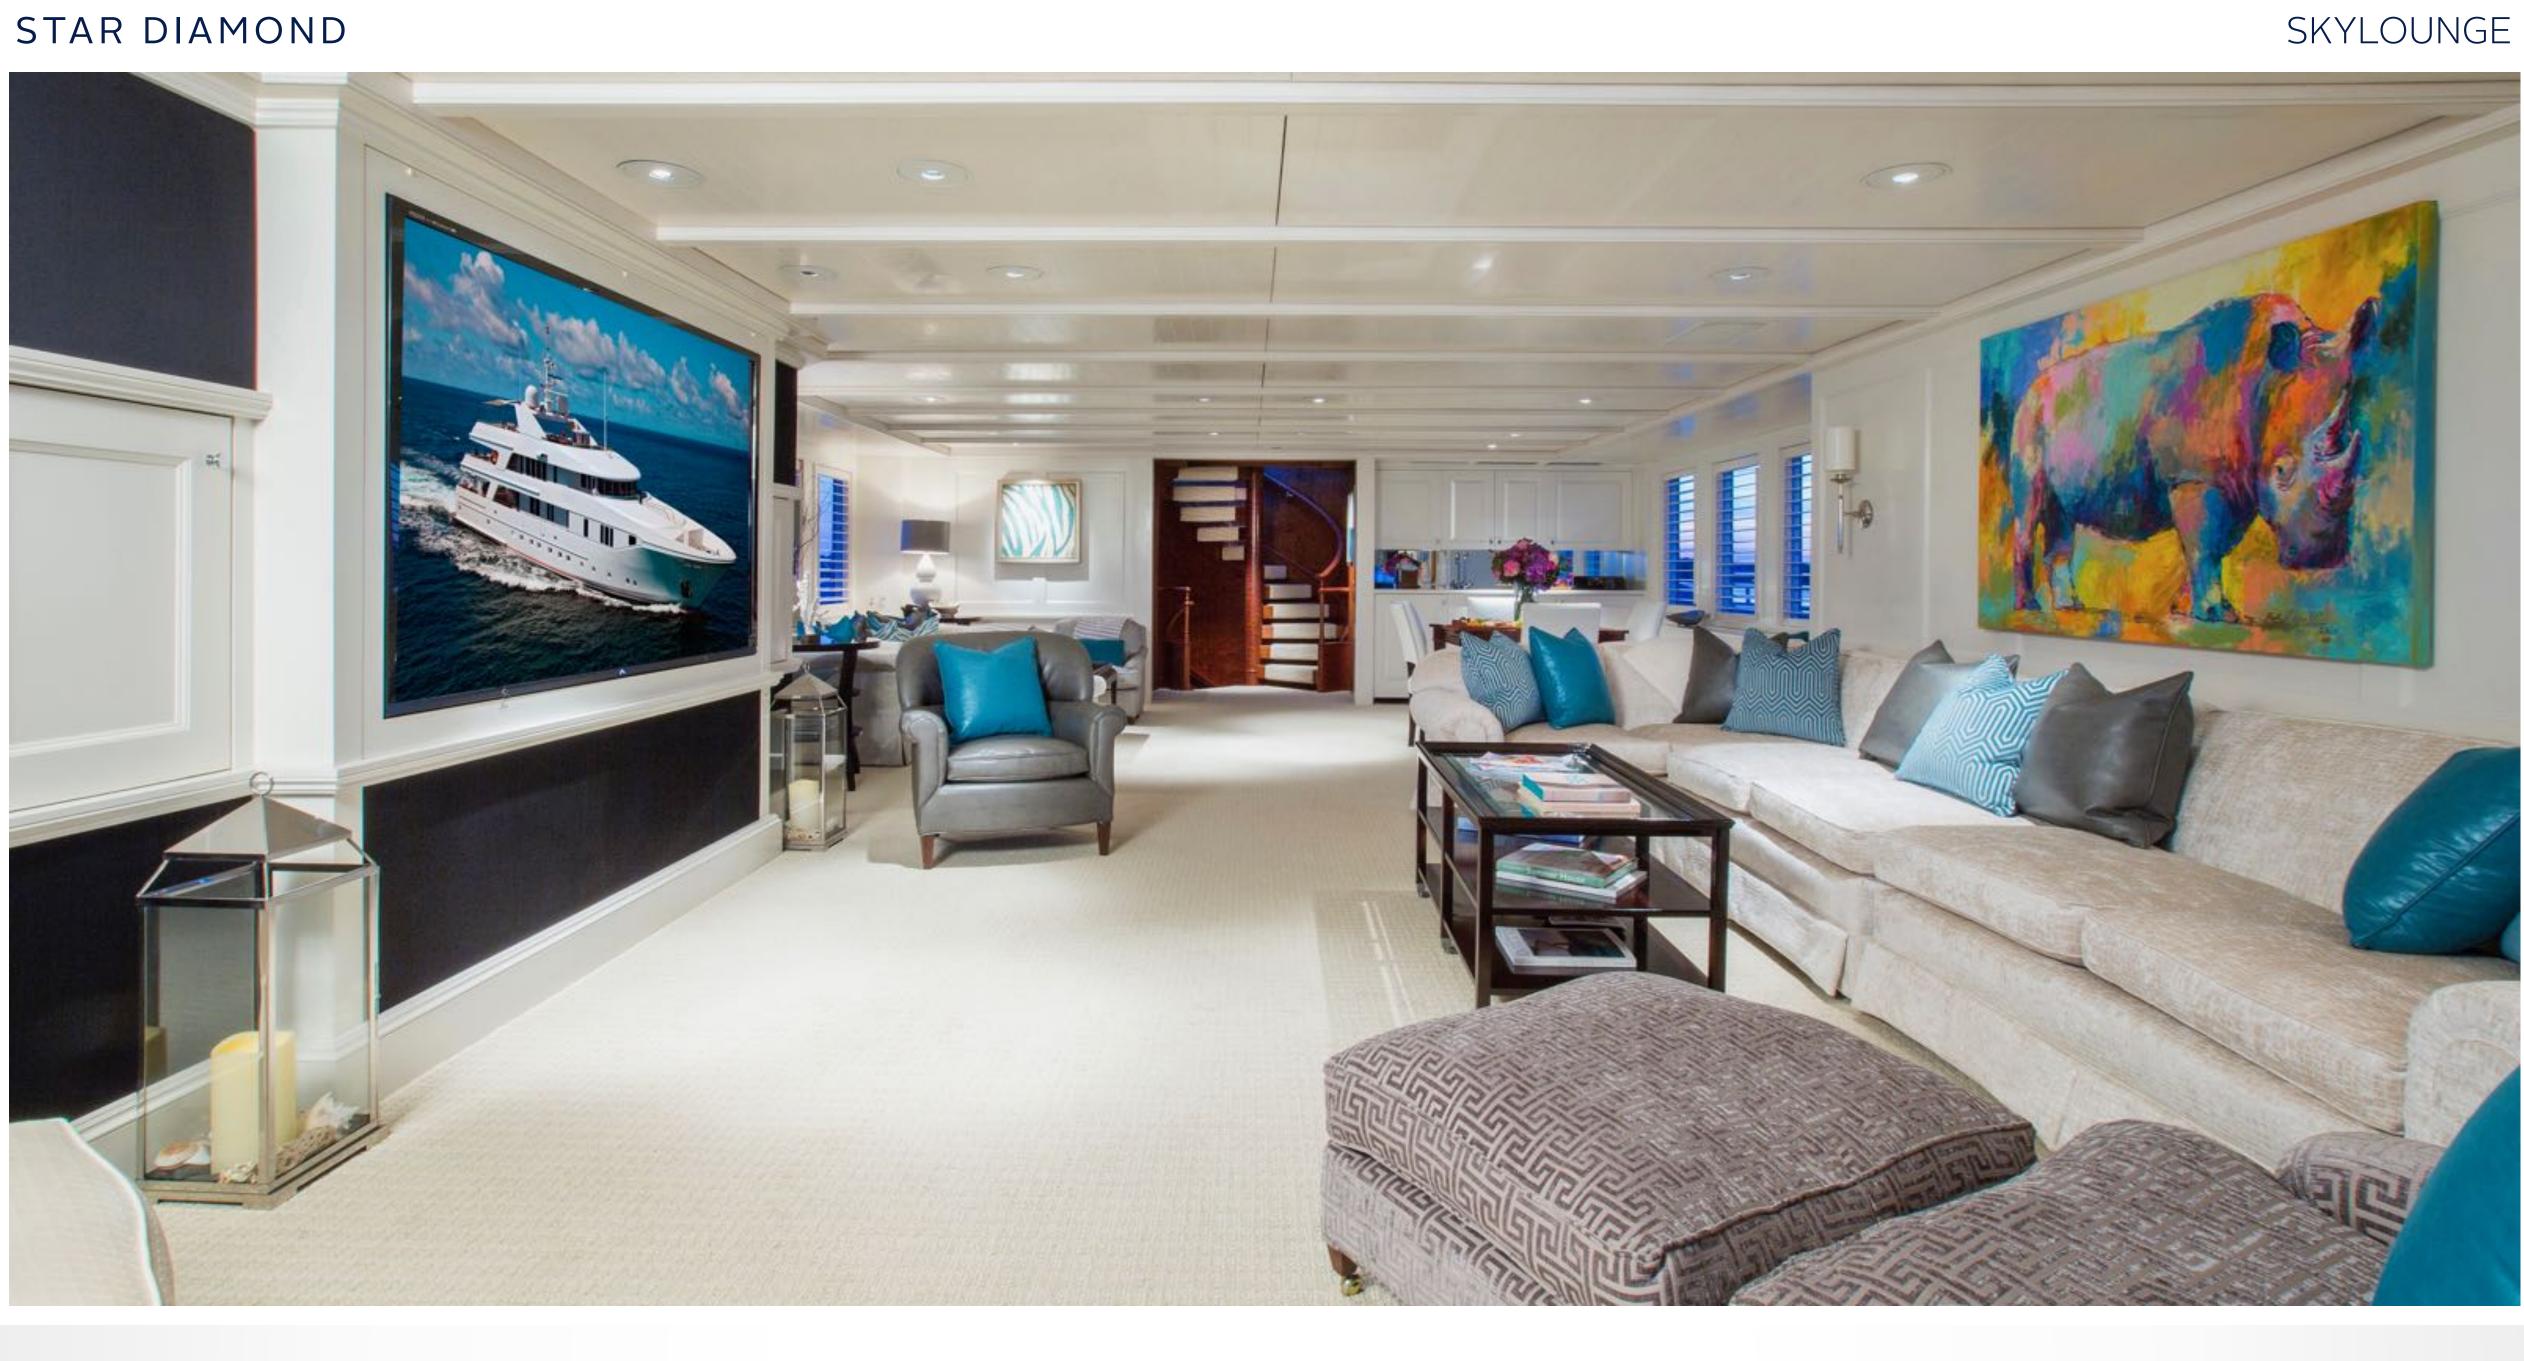

# KEY FEATURES

- Contemporary, beach house styled interior with modern artwork
- Main deck full-beam master with private study and vast en suite
- Immense volume and large windows allow for tons of natural light
- Sprawling sun deck with jacuzzi and cozy sun loungers perfect for taking in the breathtaking views
- Quantum Zero Speed stabilizers ensure the most comfort for guests