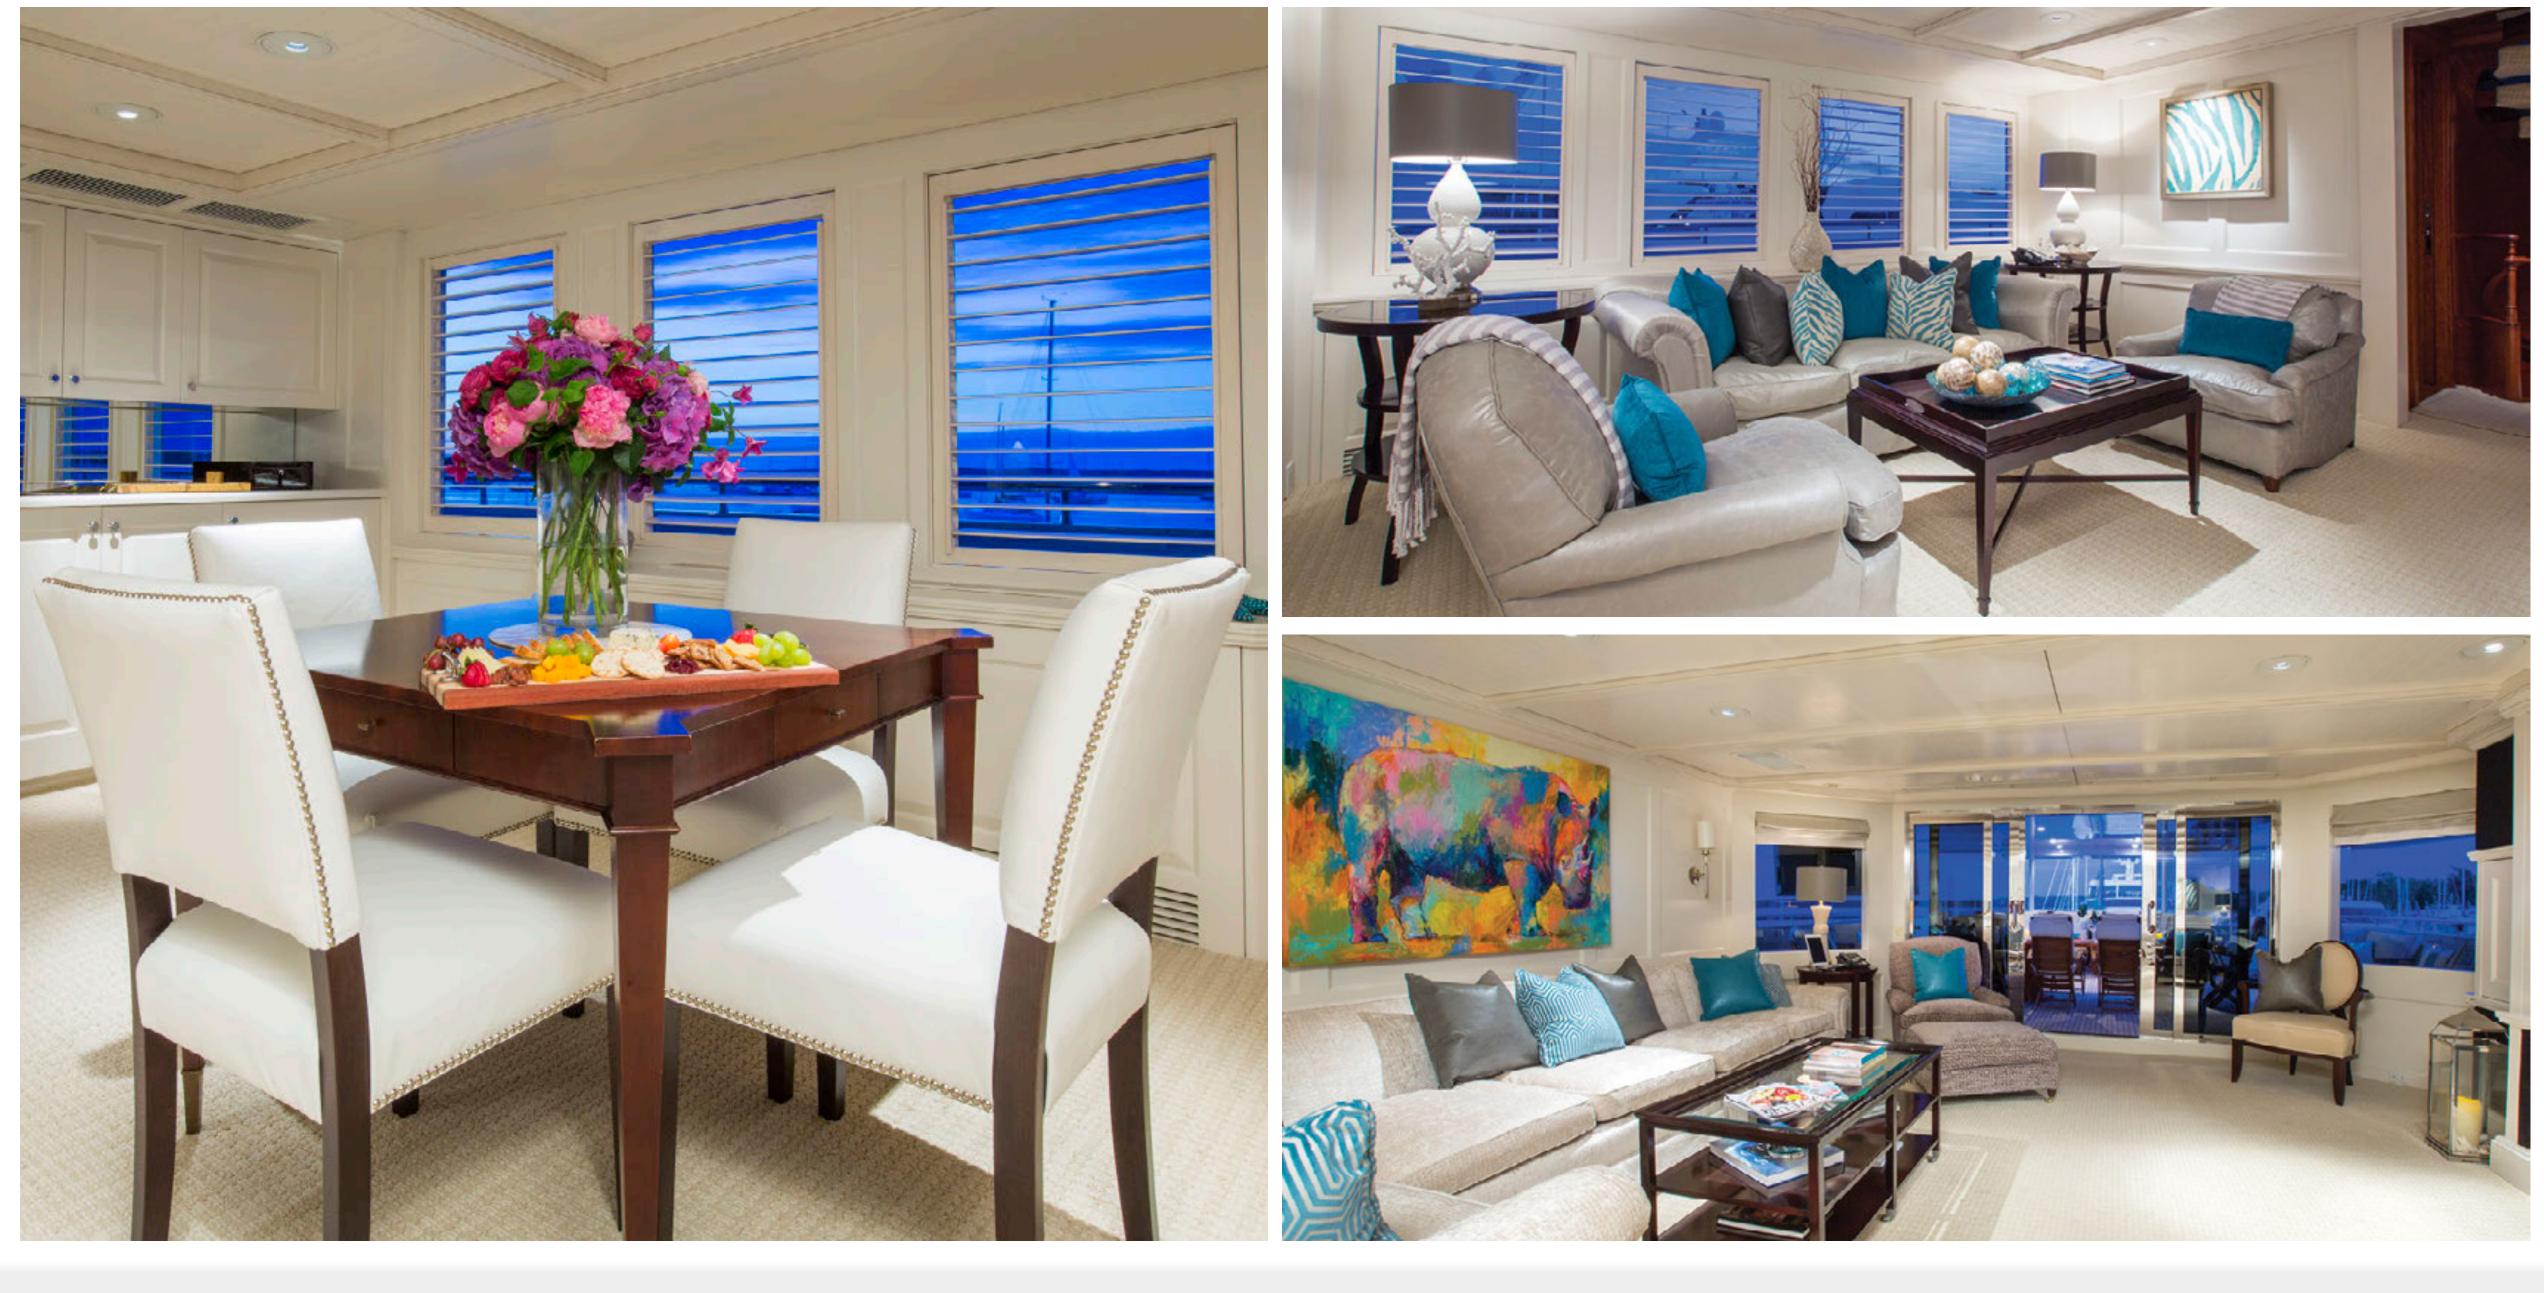

# KEY FEATURES

- Contemporary, beach house styled interior with modern artwork
- Main deck full-beam master with private study and vast en suite
- Immense volume and large windows allow for tons of natural light
- Sprawling sun deck with jacuzzi and cozy sun loungers perfect for taking in the breathtaking views
- Quantum Zero Speed stabilizers ensure the most comfort for guests