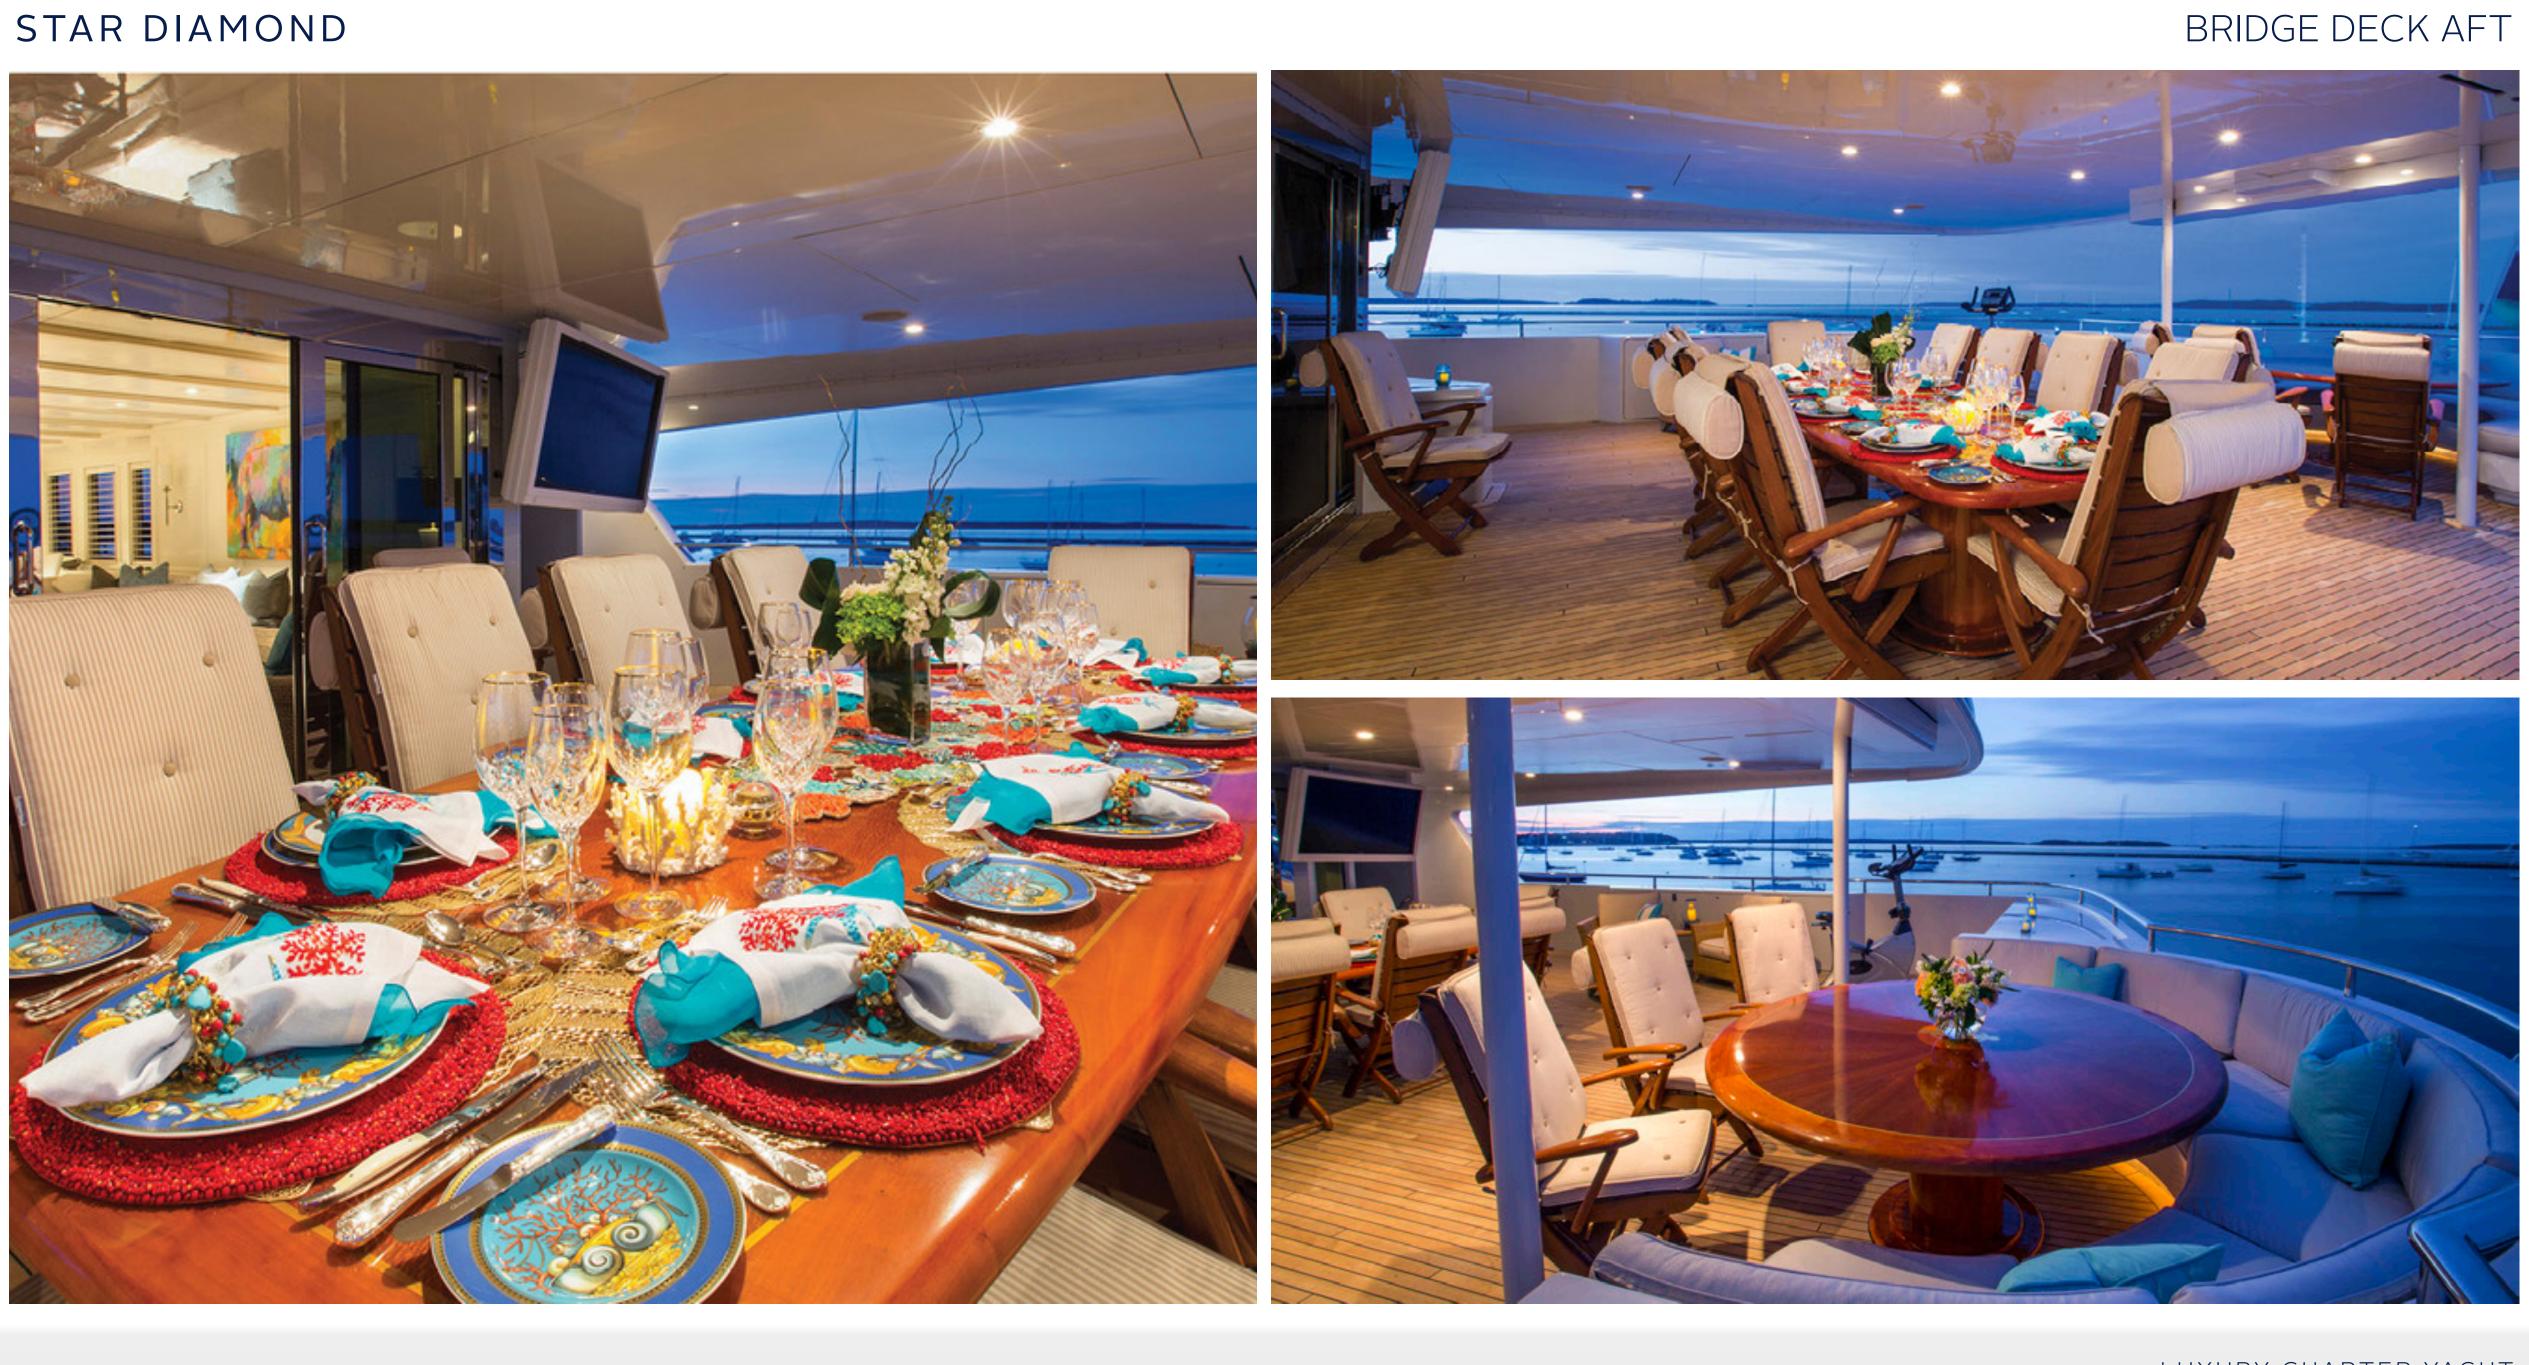

# MAIN SALON DINING

# KEY FEATURES

- Contemporary, beach house styled interior with modern artwork
- Main deck full-beam master with private study and vast en suite
- Immense volume and large windows allow for tons of natural light
- Sprawling sun deck with jacuzzi and cozy sun loungers perfect for taking in the breathtaking views
- Quantum Zero Speed stabilizers ensure the most comfort for guests