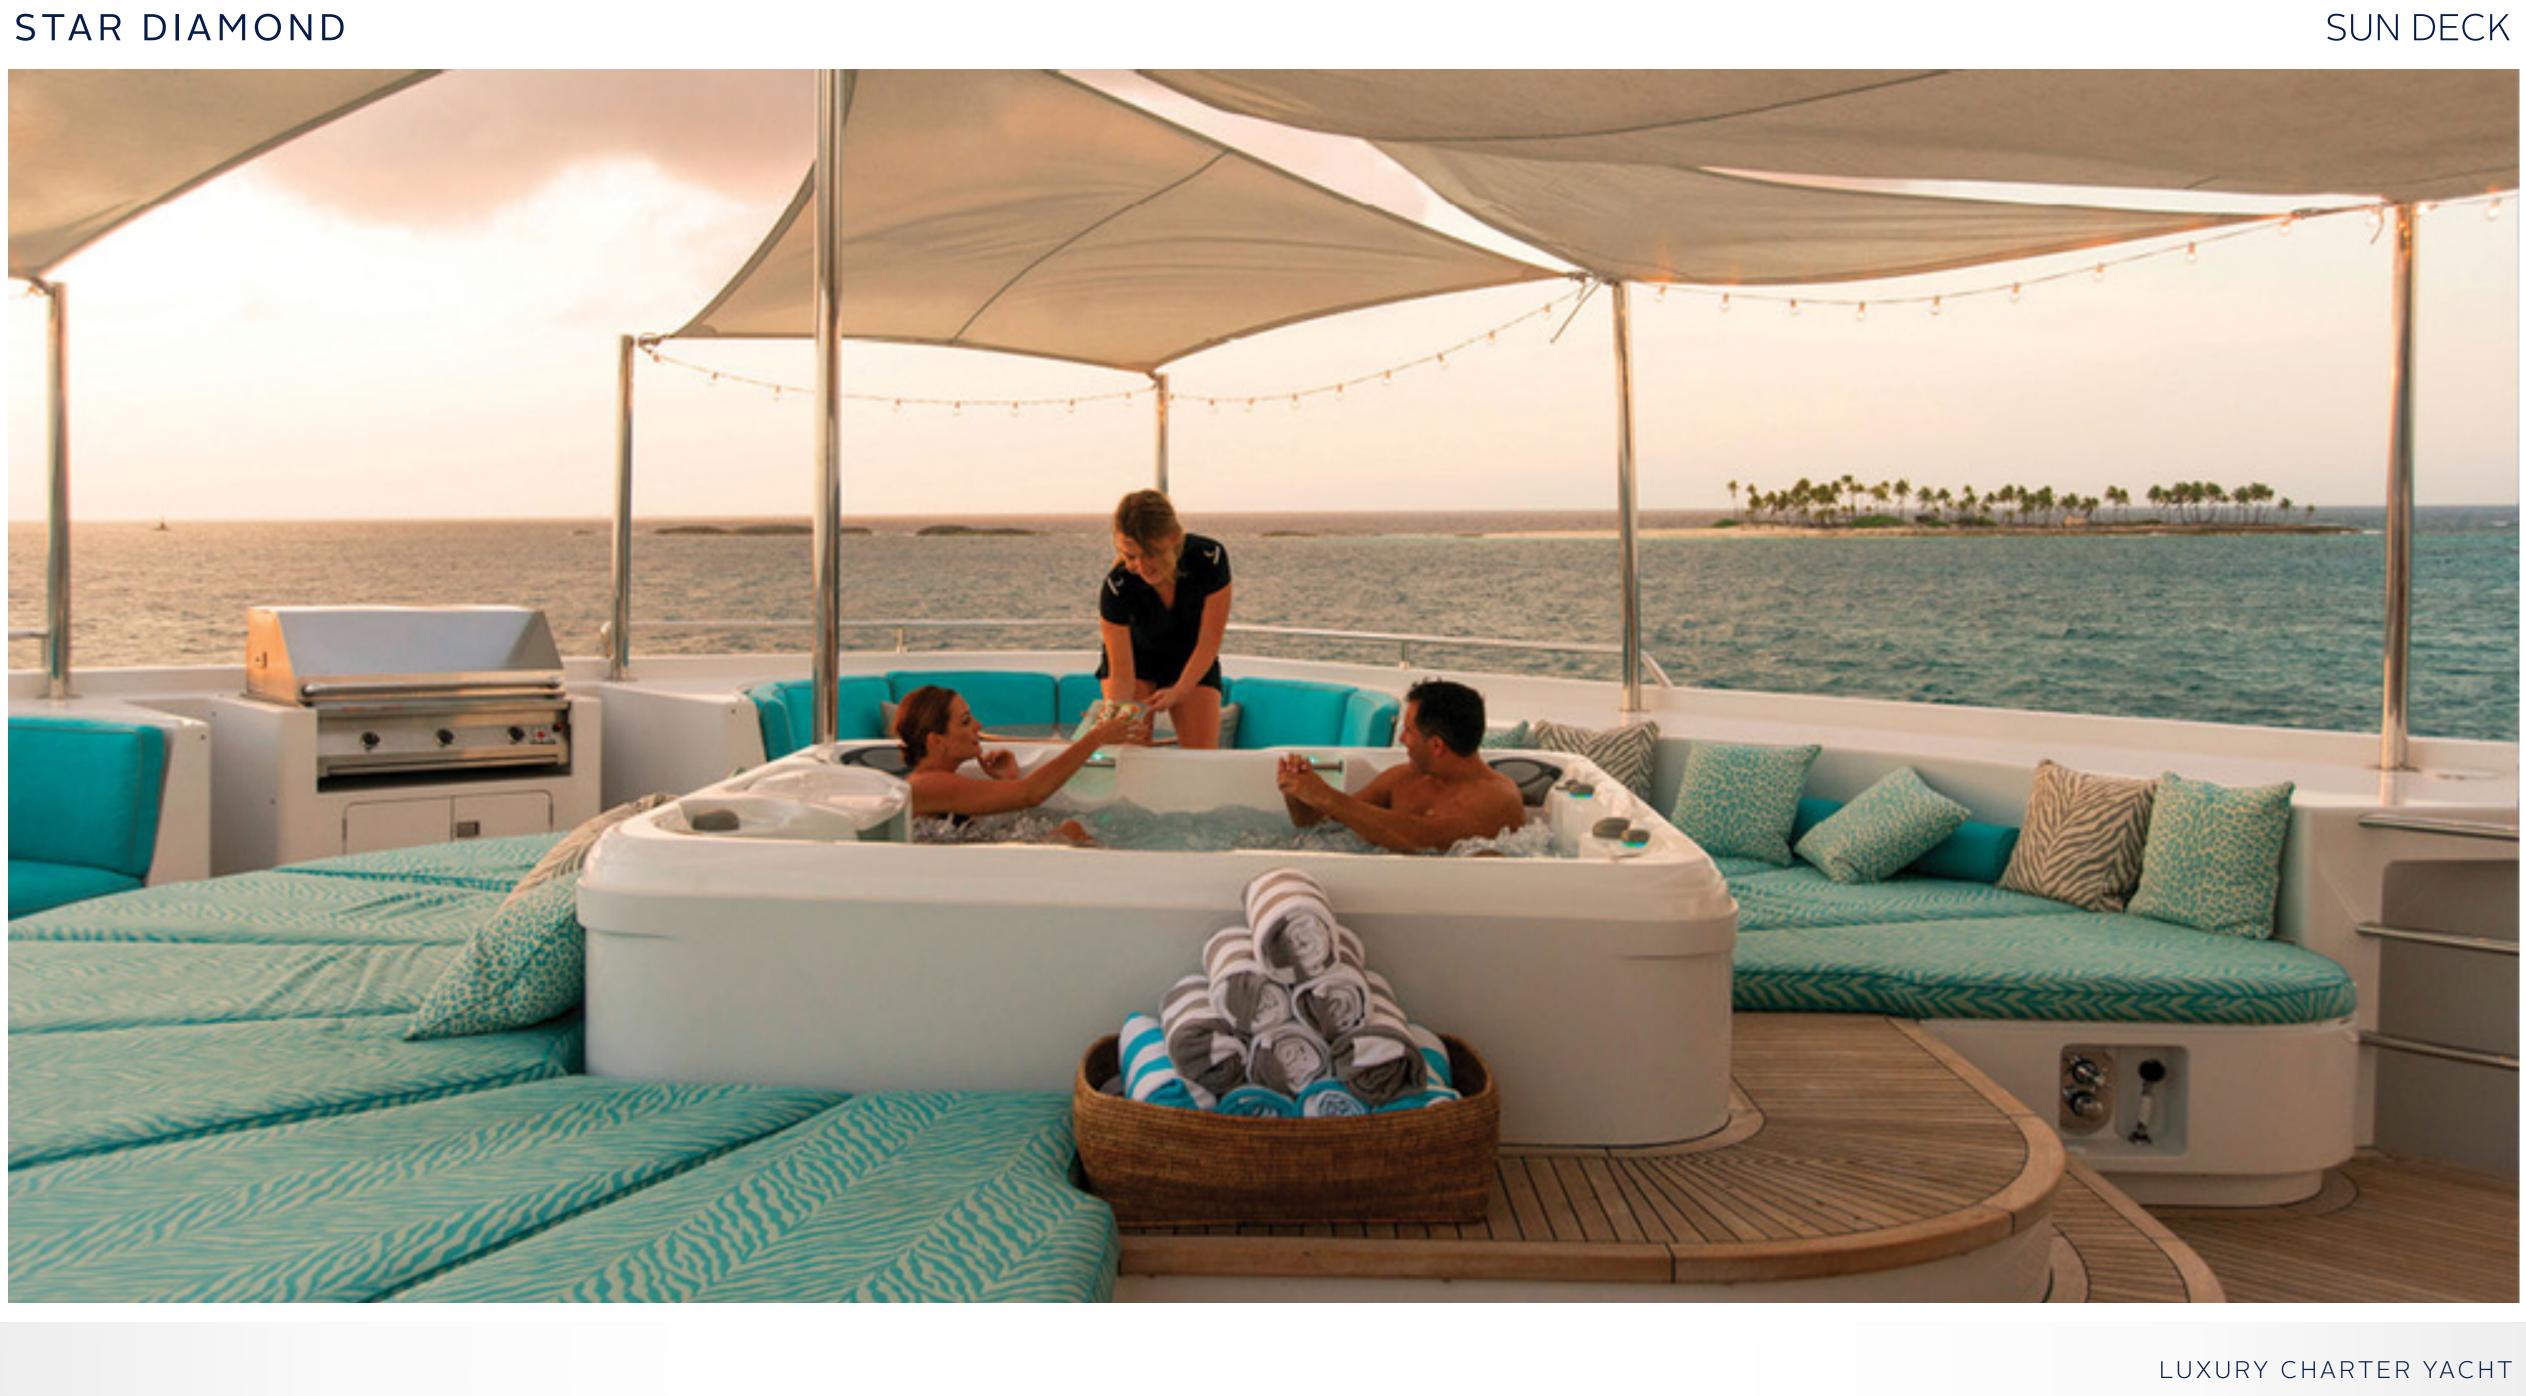

# KEY FEATURES

- Contemporary, beach house styled interior with modern artwork
- Main deck full-beam master with private study and vast en suite
- Immense volume and large windows allow for tons of natural light
- Sprawling sun deck with jacuzzi and cozy sun loungers perfect for taking in the breathtaking views
- Quantum Zero Speed stabilizers ensure the most comfort for guests