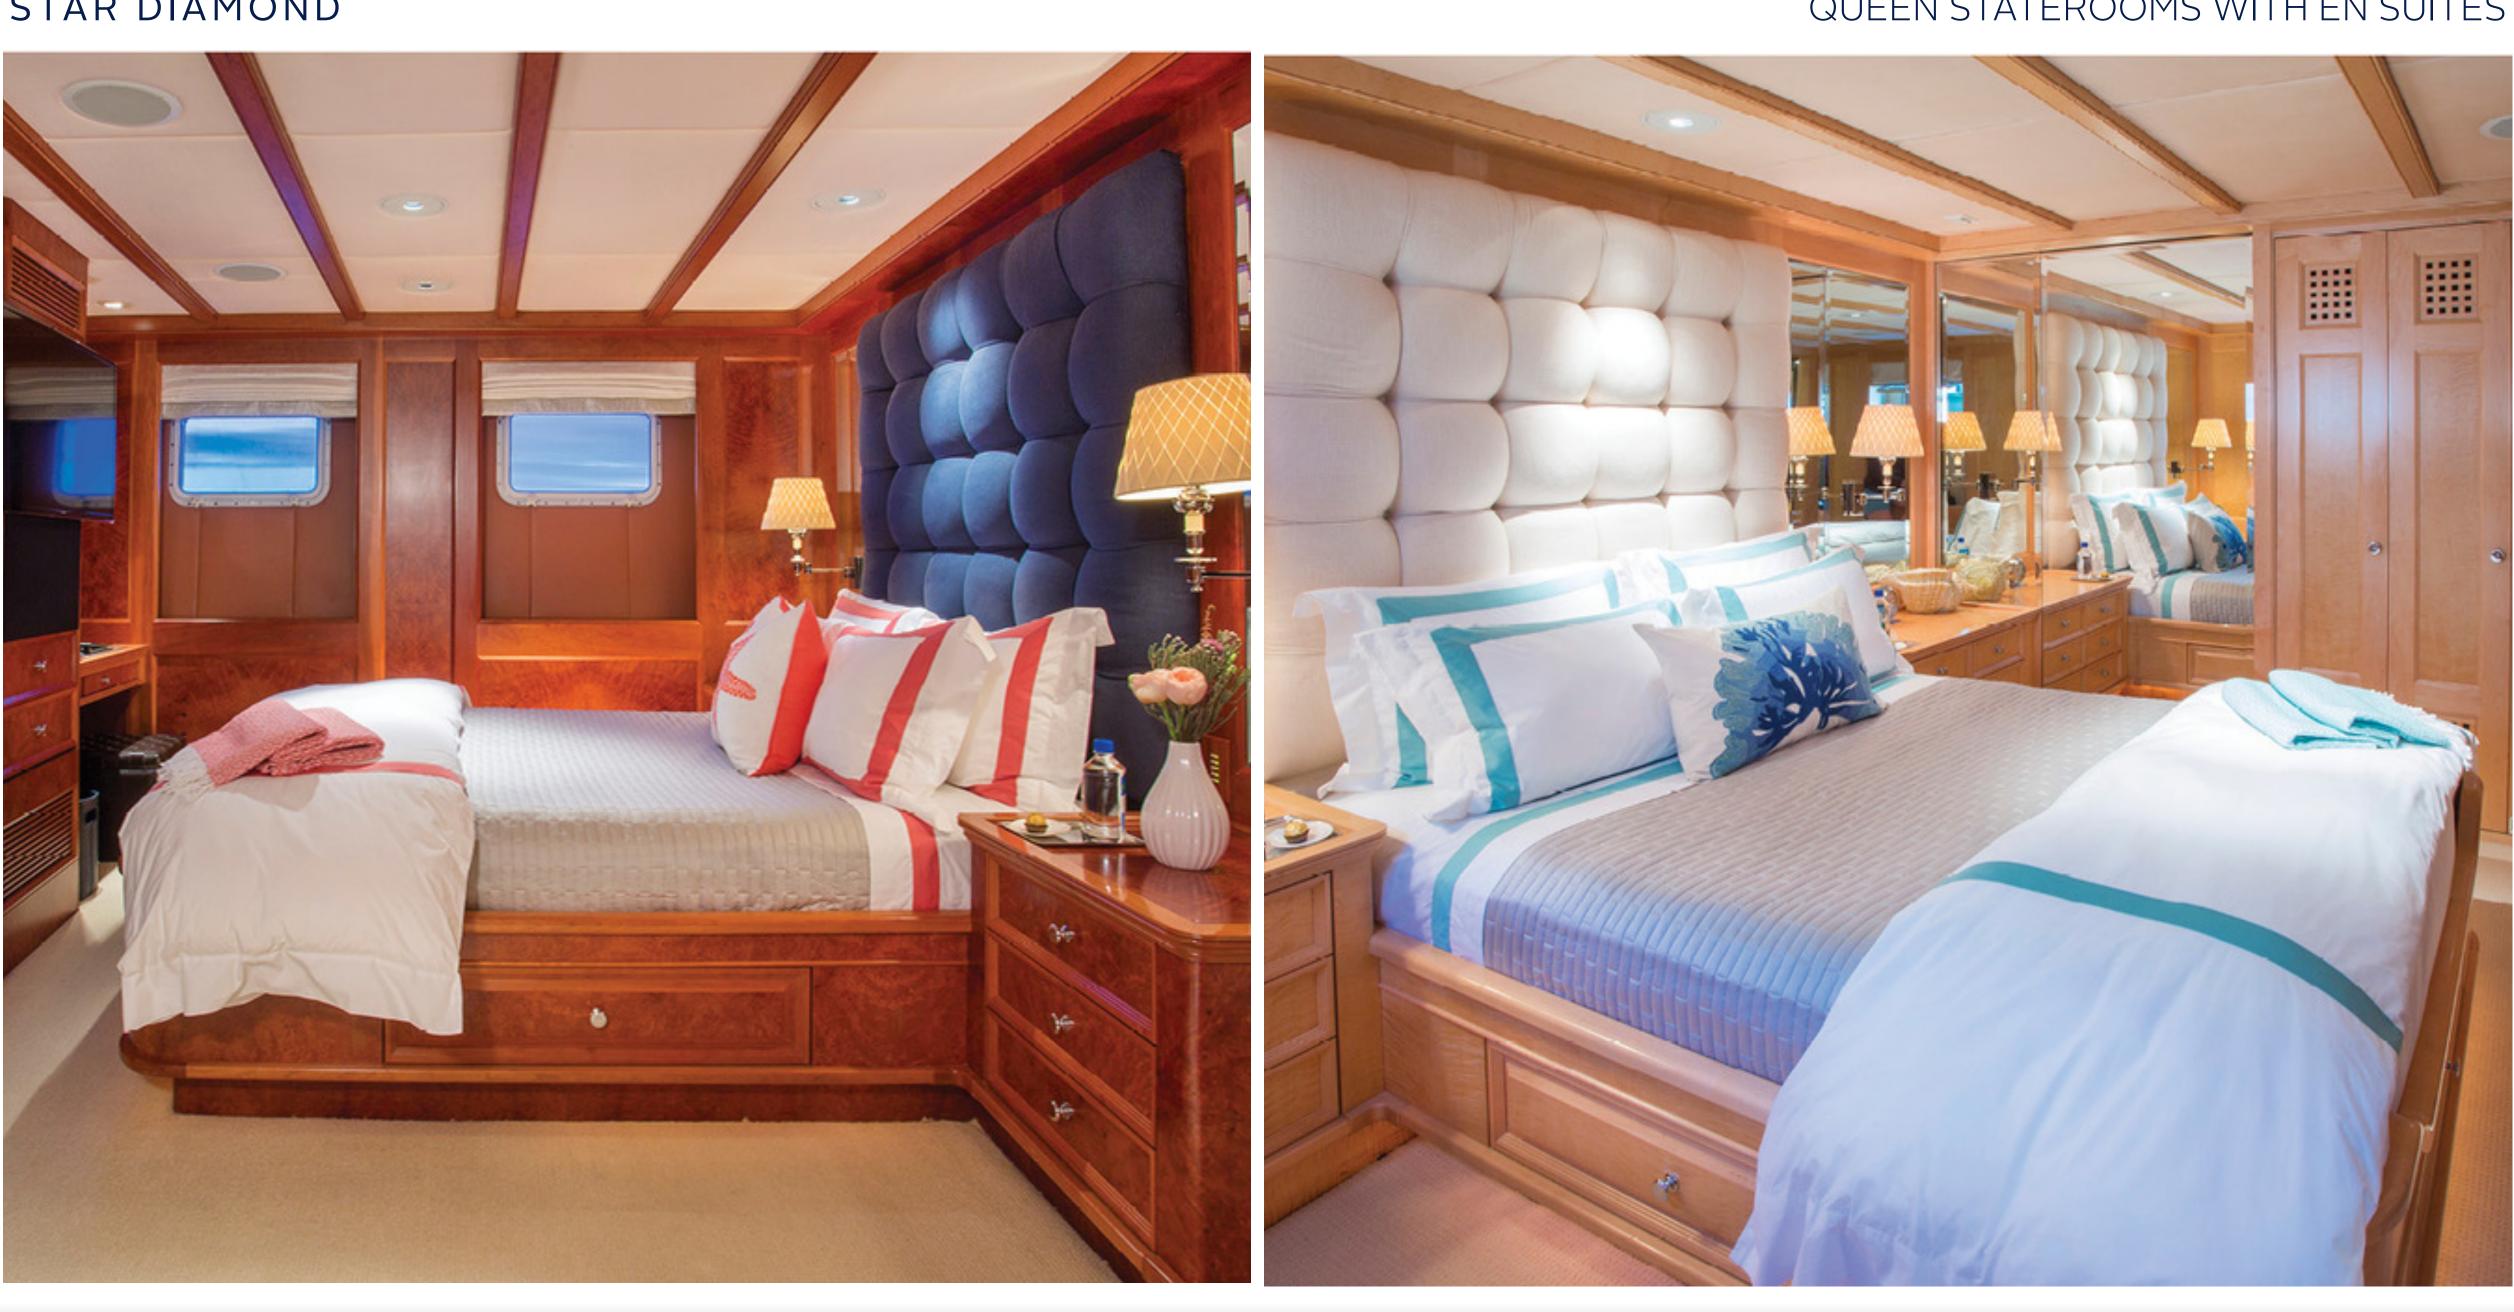

# QUEEN STATEROOMS WITH EN SUITES

# SPECIFICATIONS

| Accommodates        | 10 Guests in 5 Staterooms                                                                                                                                              |
|---------------------|------------------------------------------------------------------------------------------------------------------------------------------------------------------------|
| Cabin Configuration | Main Deck Master (King)<br>Lower Deck Port VIP (Queen)<br>Lower Deck Starboard VIP (Queen)<br>Lower Deck Convertible (1 Queen or 2 Twins)<br>Lower Deck Twin (2 Twins) |
| Length              | 154' (46.94m)                                                                                                                                                          |
| Beam                | 30' (9.14m)                                                                                                                                                            |
| Draft               | 7' 6" (2.29m)                                                                                                                                                          |
| Year / Refit        | 1998/2021                                                                                                                                                              |
| Builder             | Admiral                                                                                                                                                                |
| Interior Designer   | Donald Starkey                                                                                                                                                         |
| Engines             | 2 x Caterpillar 3512 B DI-TA 1650hp @ 1600 RPM                                                                                                                         |
| Generators          | 2 x 3304 Caterpillar 105 kw                                                                                                                                            |
| Cruising Speed      | 14 knots                                                                                                                                                               |
| Max Speed           | 17 knots                                                                                                                                                               |
| Range               | 3,000 nm                                                                                                                                                               |
| GRT                 | 497                                                                                                                                                                    |