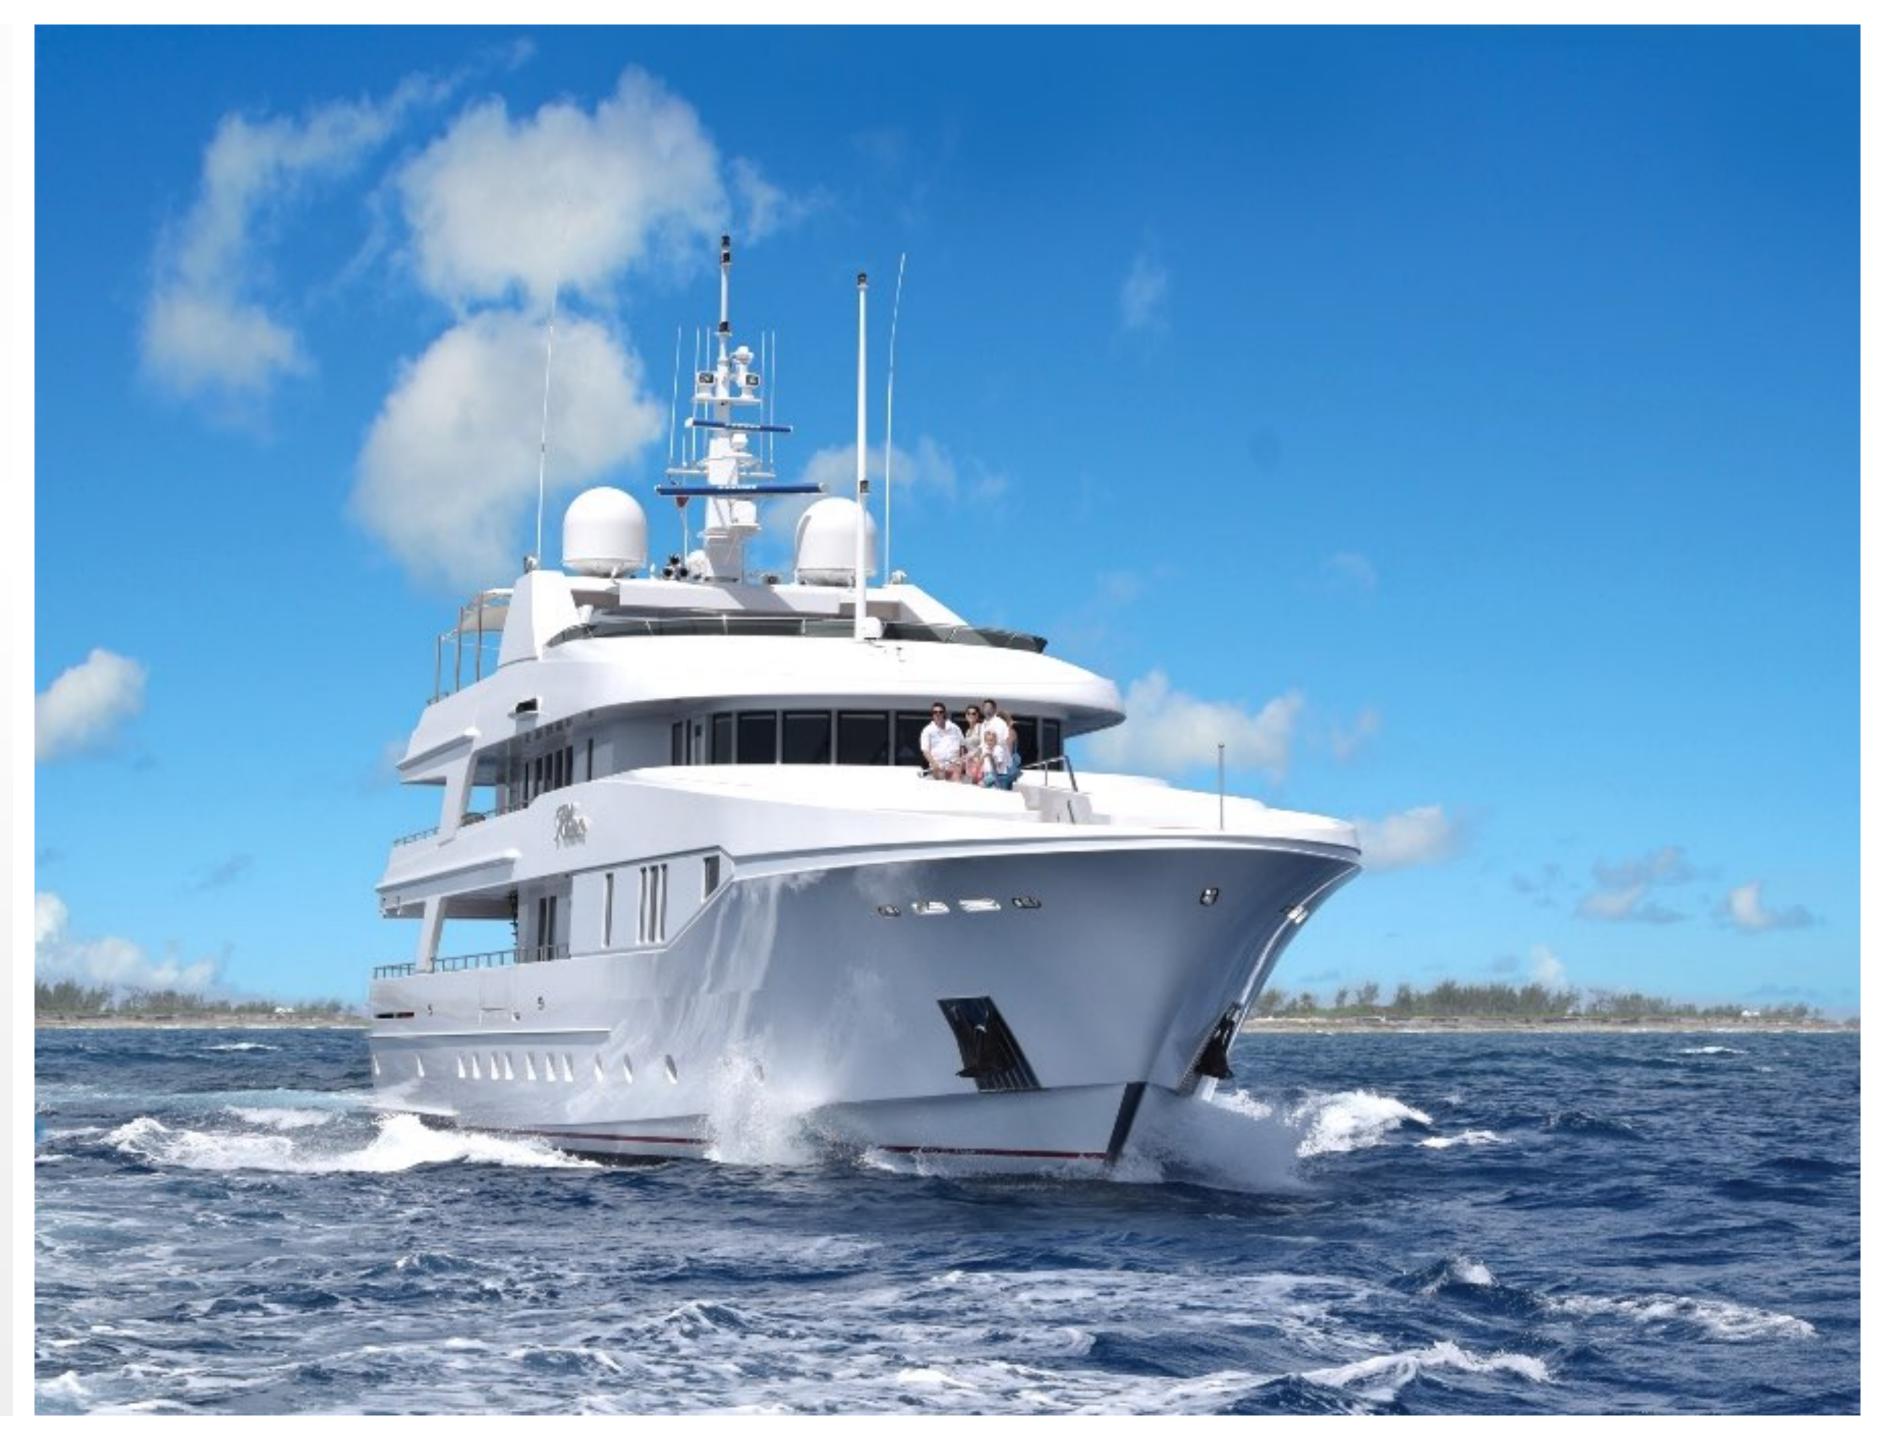

# SPECIFICATIONS

| Accommodates        | 10 Guests in 5 Staterooms                                                                                                                                              |
|---------------------|------------------------------------------------------------------------------------------------------------------------------------------------------------------------|
| Cabin Configuration | Main Deck Master (King)<br>Lower Deck Port VIP (Queen)<br>Lower Deck Starboard VIP (Queen)<br>Lower Deck Convertible (1 Queen or 2 Twins)<br>Lower Deck Twin (2 Twins) |
| Length              | 154' (46.94m)                                                                                                                                                          |
| Beam                | 30' (9.14m)                                                                                                                                                            |
| Draft               | 7' 6" (2.29m)                                                                                                                                                          |
| Year / Refit        | 1998/2021                                                                                                                                                              |
| Builder             | Admiral                                                                                                                                                                |
| Interior Designer   | Donald Starkey                                                                                                                                                         |
| Engines             | 2 x Caterpillar 3512 B DI-TA 1650hp @ 1600 RPM                                                                                                                         |
| Generators          | 2 x 3304 Caterpillar 105 kw                                                                                                                                            |
| Cruising Speed      | 14 knots                                                                                                                                                               |
| Max Speed           | 17 knots                                                                                                                                                               |
| Range               | 3,000 nm                                                                                                                                                               |
| GRT                 | 497                                                                                                                                                                    |