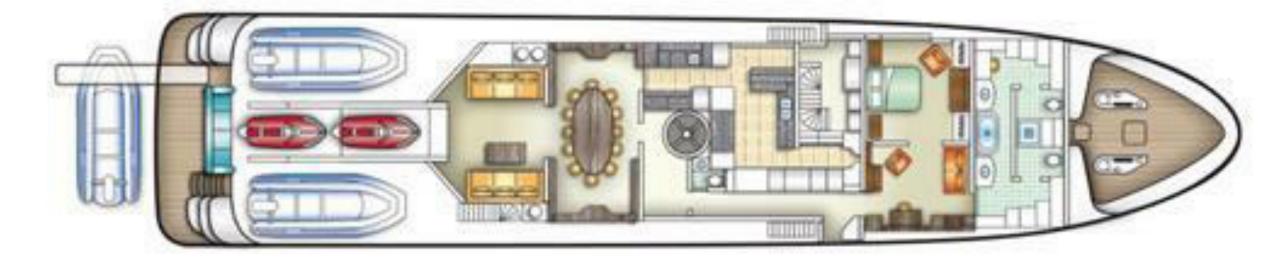

# GENERAL ARRANGEMENT

# TENDERS & TOYS

- ▶ 19' AB RIB tender, 150hp Yamaha outboard
- ► 2 x Yamaha WaveRunners
- ► 2 SeaDoo GTI jetskis
- 2 x Inflatable stand up paddleboards
- 1 x Rigid stand up paddleboard
- Hobie paddle bike
- Waterslide
- Big Mable towable tube (three-four person)
- AirRider towable tube (two person)
- Wakeboard, kneeboard and waterskis
- Fishing gear
- Snorkeling gear
- 4 x Folding bikes
- Beach set up gear