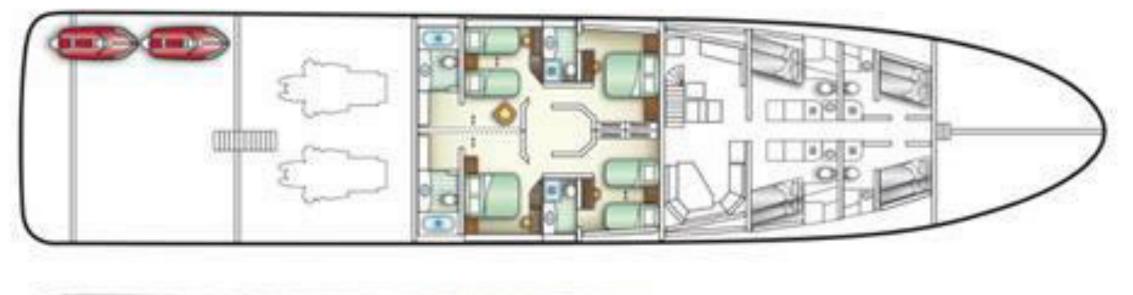

# GENERAL ARRANGEMENT

# QUEEN STATEROOMS WITH EN SUITES

# SPECIFICATIONS

| Accommodates        | 10 Guests in 5 Staterooms                                                                                                                                              |
|---------------------|------------------------------------------------------------------------------------------------------------------------------------------------------------------------|
| Cabin Configuration | Main Deck Master (King)<br>Lower Deck Port VIP (Queen)<br>Lower Deck Starboard VIP (Queen)<br>Lower Deck Convertible (1 Queen or 2 Twins)<br>Lower Deck Twin (2 Twins) |
| Length              | 154' (46.94m)                                                                                                                                                          |
| Beam                | 30' (9.14m)                                                                                                                                                            |
| Draft               | 7' 6" (2.29m)                                                                                                                                                          |
| Year / Refit        | 1998/2021                                                                                                                                                              |
| Builder             | Admiral                                                                                                                                                                |
| Interior Designer   | Donald Starkey                                                                                                                                                         |
| Engines             | 2 x Caterpillar 3512 B DI-TA 1650hp @ 1600 RPM                                                                                                                         |
| Generators          | 2 x 3304 Caterpillar 105 kw                                                                                                                                            |
| Cruising Speed      | 14 knots                                                                                                                                                               |
| Max Speed           | 17 knots                                                                                                                                                               |
| Range               | 3,000 nm                                                                                                                                                               |
| GRT                 | 497                                                                                                                                                                    |