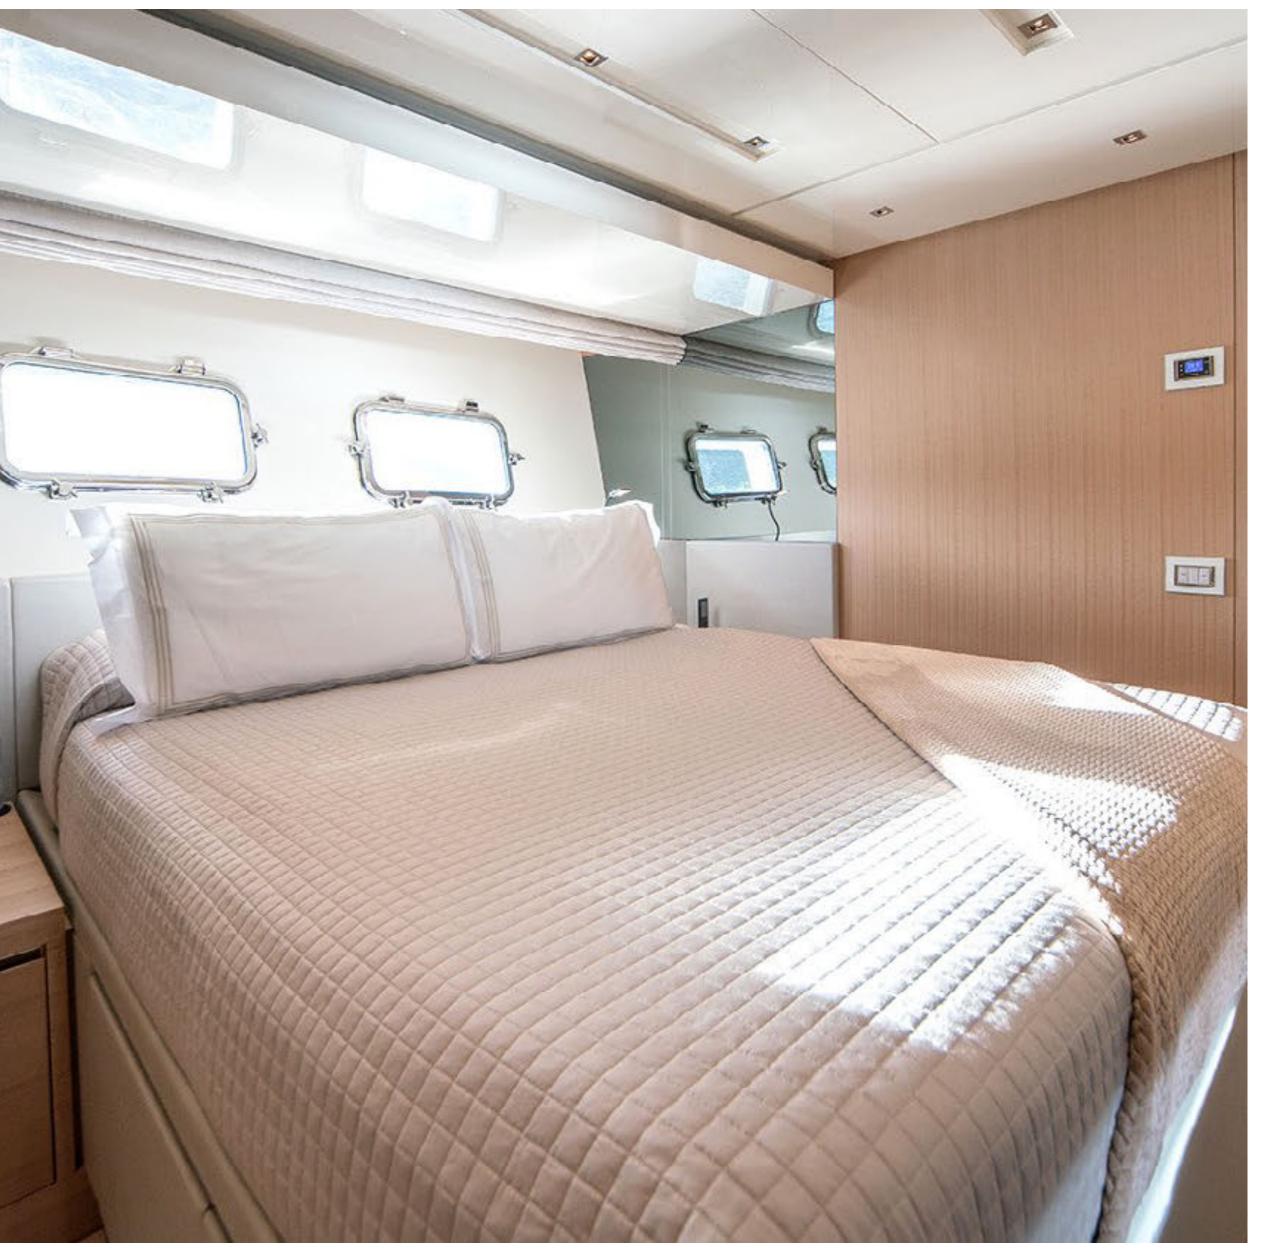

SQUALO MAIN DECK AFT

SQUALO MAIN SALON

SQUALO MAIN SALON

SQUALO INDOOR DINING

SQUALO CHEF'S DELIGHT

SQUALO MASTER STATEROOM

SQUALO MASTER STATEROOM & EN SUITE

SQUALO QUEEN STATEROOM

# SPECIFICATIONS

**Accommodates** 8 Guests in 4 Staterooms

**Arrangements** 1 King, 1 Queen, 2 Twins (Convertible)

**Length** 87'10" (26.76m)

**Beam** 21' (6.4m)

**Draft** 5' 7" (1.7m)

Year / Refit 2018

Builder Sanlorenzo