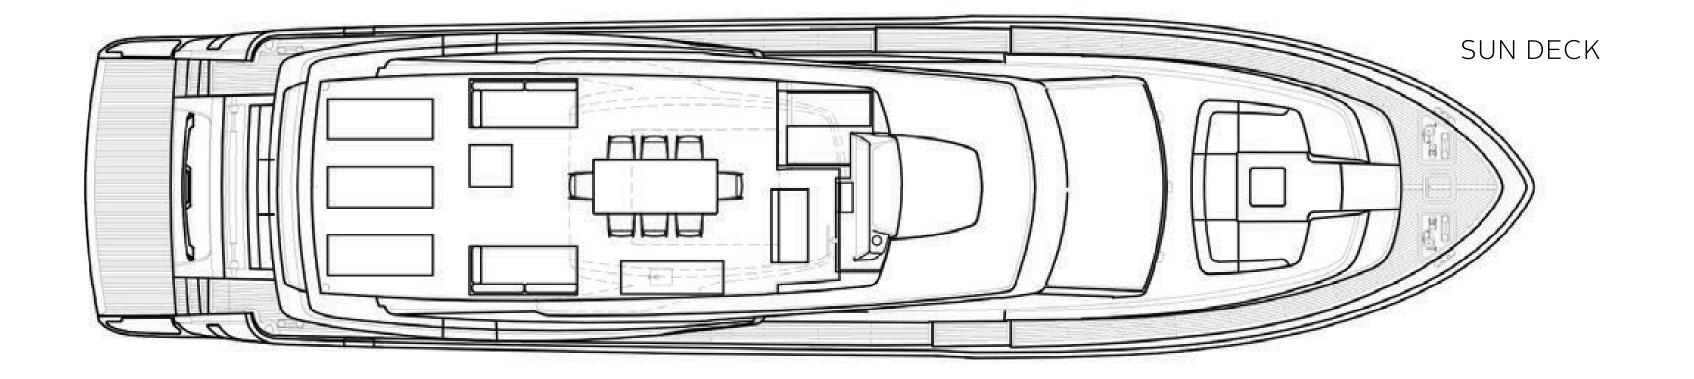

# SPECIFICATIONS

**Accommodates** 8 Guests in 4 Staterooms

**Arrangements** 1 King, 1 Queen, 2 Twins (Convertible)

**Length** 87'10" (26.76m)

**Beam** 21' (6.4m)

**Draft** 5' 7" (1.7m)

Year / Refit 2018

Builder Sanlorenzo

# GENERAL ARRANGEMENT