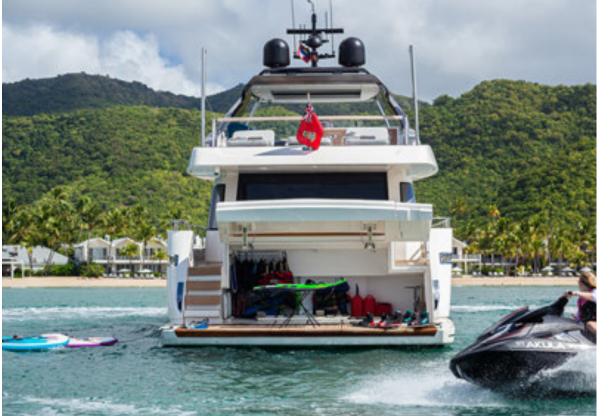

### TENDERS & WATER TOYS

- 23' 2018 Boston Whaler 230 Vantage with a Mercury 350, SureShade extended awning, seating for 11, tow post, rod holders, freshwater shower
- 2018 Yamaha FX SVHO Cruiser WaveRunner (3 seater)
- 2 x SeaBobs
- 2 x paddle boards
- Inflatable tow tube
- Snorkel gear
- Wakeboard, kneeboard
- Fishing rods