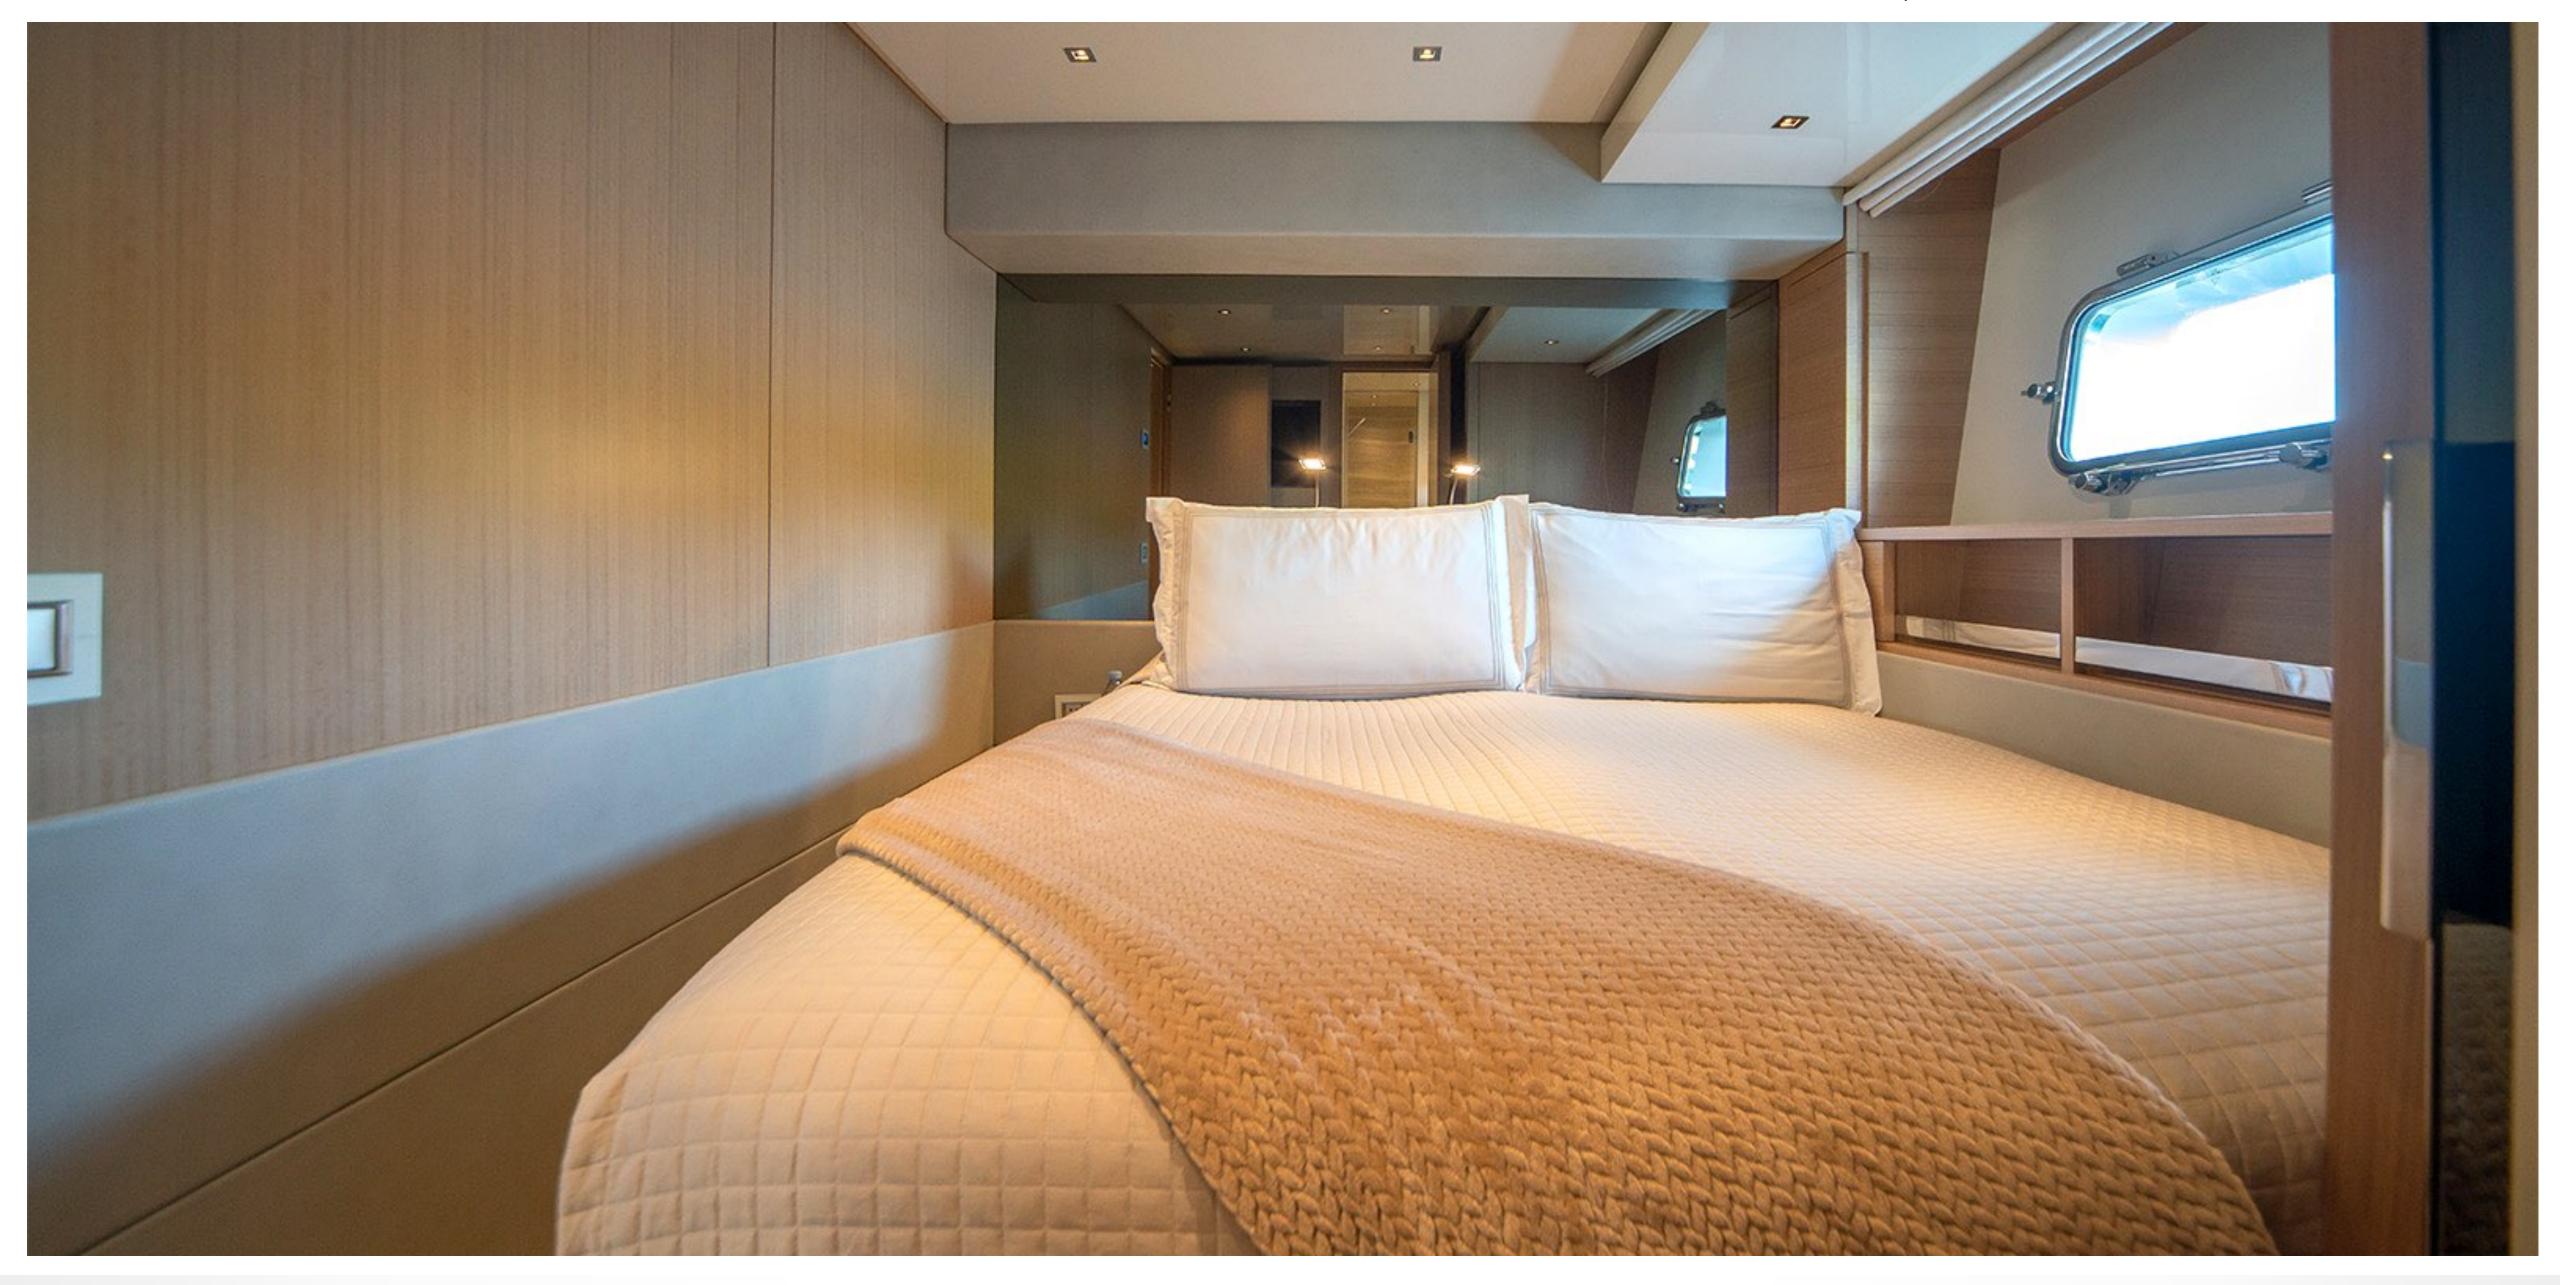

SQUALO MAIN DECK AFT

SQUALO MAIN SALON

SQUALO MAIN SALON

SQUALO INDOOR DINING

SQUALO CHEF'S DELIGHT

SQUALO MASTER STATEROOM

SQUALO MASTER STATEROOM & EN SUITE

SQUALO QUEEN STATEROOM

# SPECIFICATIONS

**Accommodates** 8 Guests in 4 Staterooms

**Arrangements** 1 King, 1 Queen, 2 Twins (Convertible)

**Length** 87'10" (26.76m)

**Beam** 21' (6.4m)

**Draft** 5' 7" (1.7m)

Year / Refit 2018

Builder Sanlorenzo