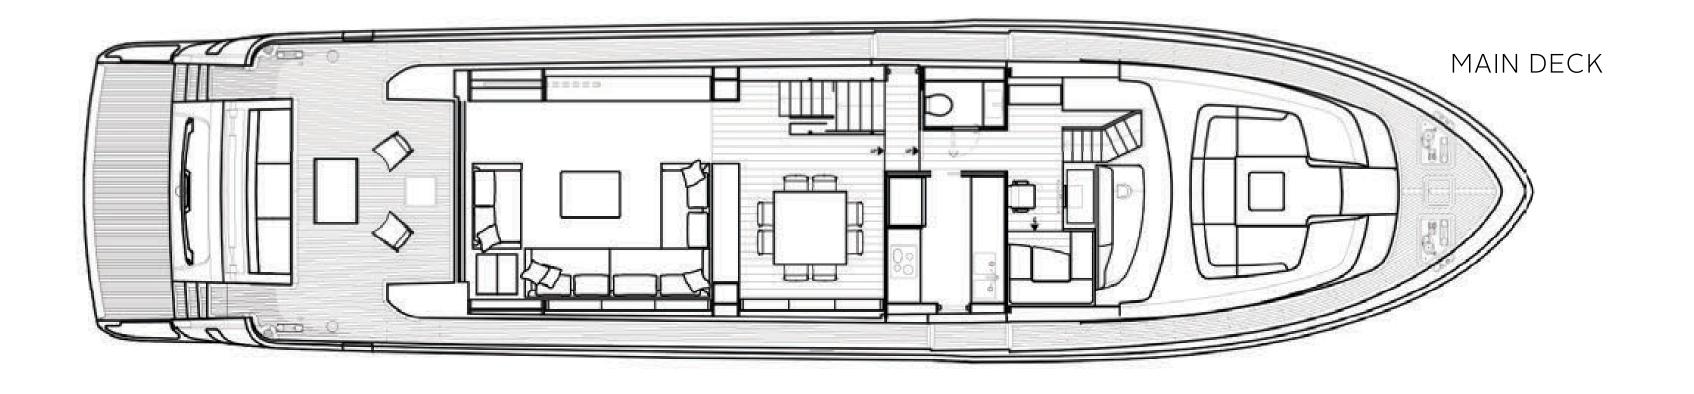

# SPECIFICATIONS

**Accommodates** 8 Guests in 4 Staterooms

**Arrangements** 1 King, 1 Queen, 2 Twins (Convertible)

**Length** 87'10" (26.76m)

**Beam** 21' (6.4m)

**Draft** 5' 7" (1.7m)

Year / Refit 2018

Builder Sanlorenzo

# GENERAL ARRANGEMENT