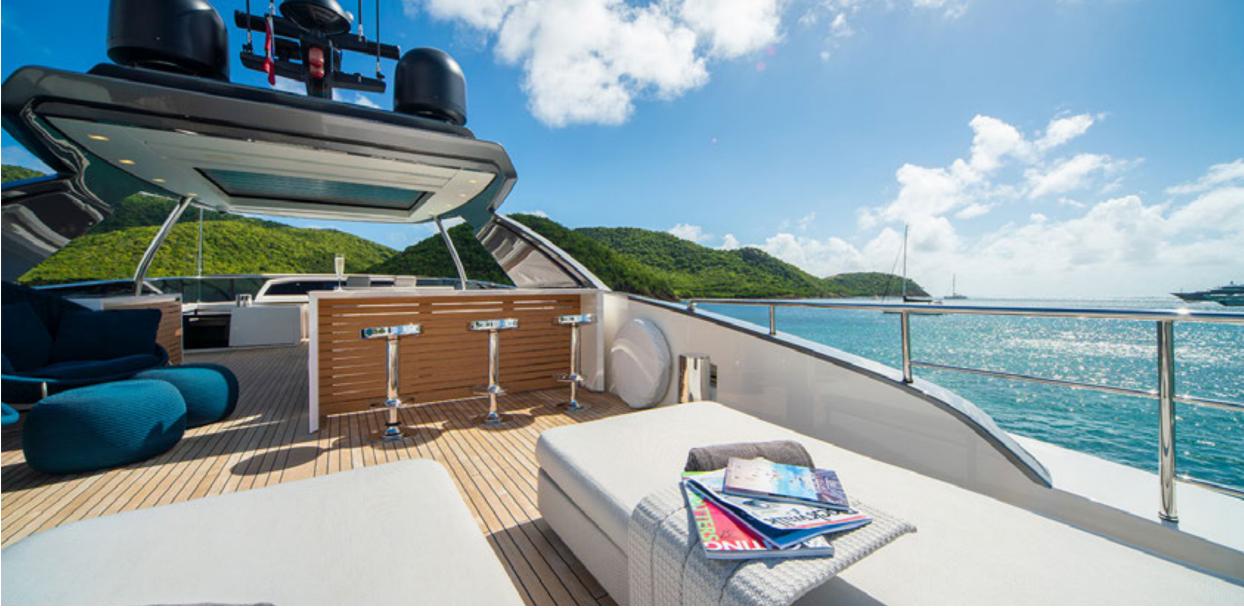

SQUALO MAIN DECK AFT







SQUALO MAIN SALON



SQUALO MAIN SALON



SQUALO INDOOR DINING



SQUALO CHEF'S DELIGHT









SQUALO MASTER STATEROOM



SQUALO MASTER STATEROOM & EN SUITE







SQUALO QUEEN STATEROOM











SQUALO SUN DECK







SQUALO



SQUALO





SQUALO FORWARD SEATING



SQUALO



## KEY FEATURES

- Like new yacht 2018
- Sporty and sexy design and interior
- Towed tender
- Versatile accommodation for 8 guests
- Sprawling flybridge

### TENDERS & WATER TOYS

- 23' 2018 Boston Whaler 230 Vantage with a Mercury 350, SureShade extended awning, seating for 11, tow post, rod holders, freshwater shower
- 2018 Yamaha FX SVHO Cruiser WaveRunner (3 seater)
- 2 x SeaBobs
- 2 x paddle boards
- Inflatable tow tube
- Snorkel gear
- Wakeboard, kneeboard
- Fishing rods









# SPECIFICATIONS

**Accommodates** 8 Guests in 4 Staterooms

**Arrangements** 1 King, 1 Queen, 2 Twins (Convertible)

**Length** 87'10" (26.76m)

**Beam** 21' (6.4m)

**Draft** 5' 7" (1.7m)

Year / Refit 2018

Builder Sanlorenzo

Interior Designer M