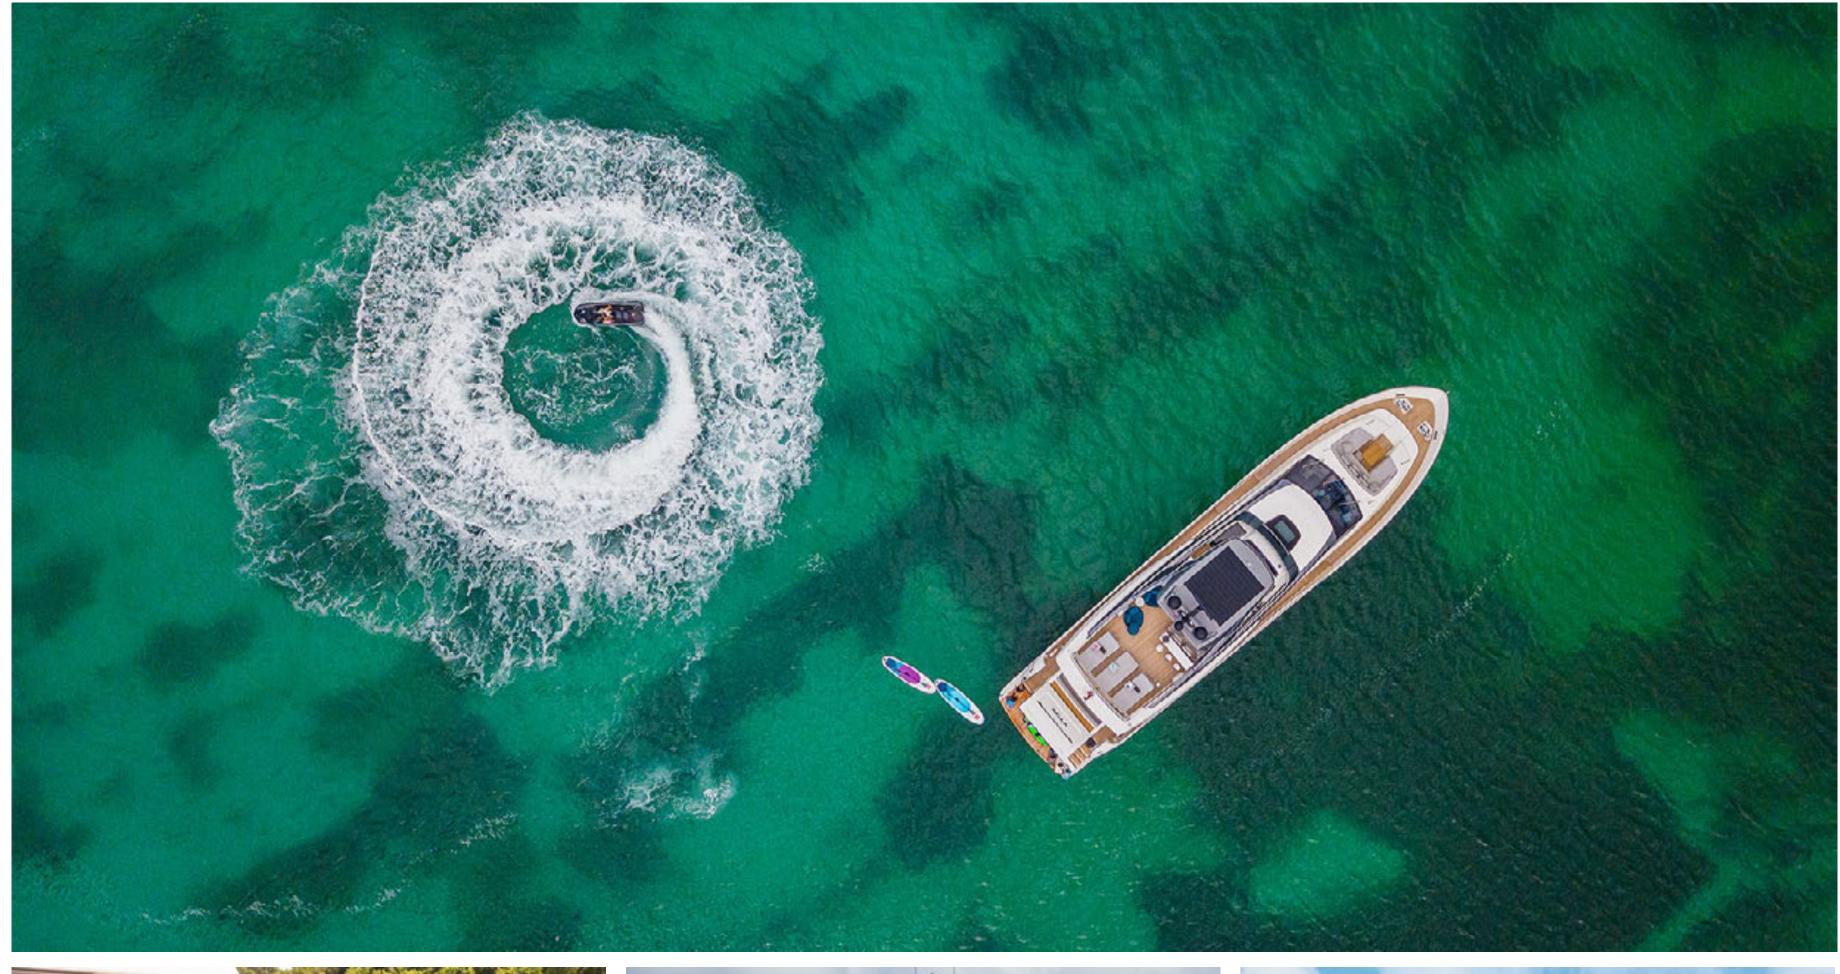

### TENDERS & WATER TOYS

- 23' 2018 Boston Whaler 230 Vantage with a Mercury 350, SureShade extended awning, seating for 11, tow post, rod holders, freshwater shower
- 2018 Yamaha FX SVHO Cruiser WaveRunner (3 seater)
- 2 x SeaBobs
- 2 x paddle boards
- Inflatable tow tube
- Snorkel gear
- Wakeboard, kneeboard
- Fishing rods