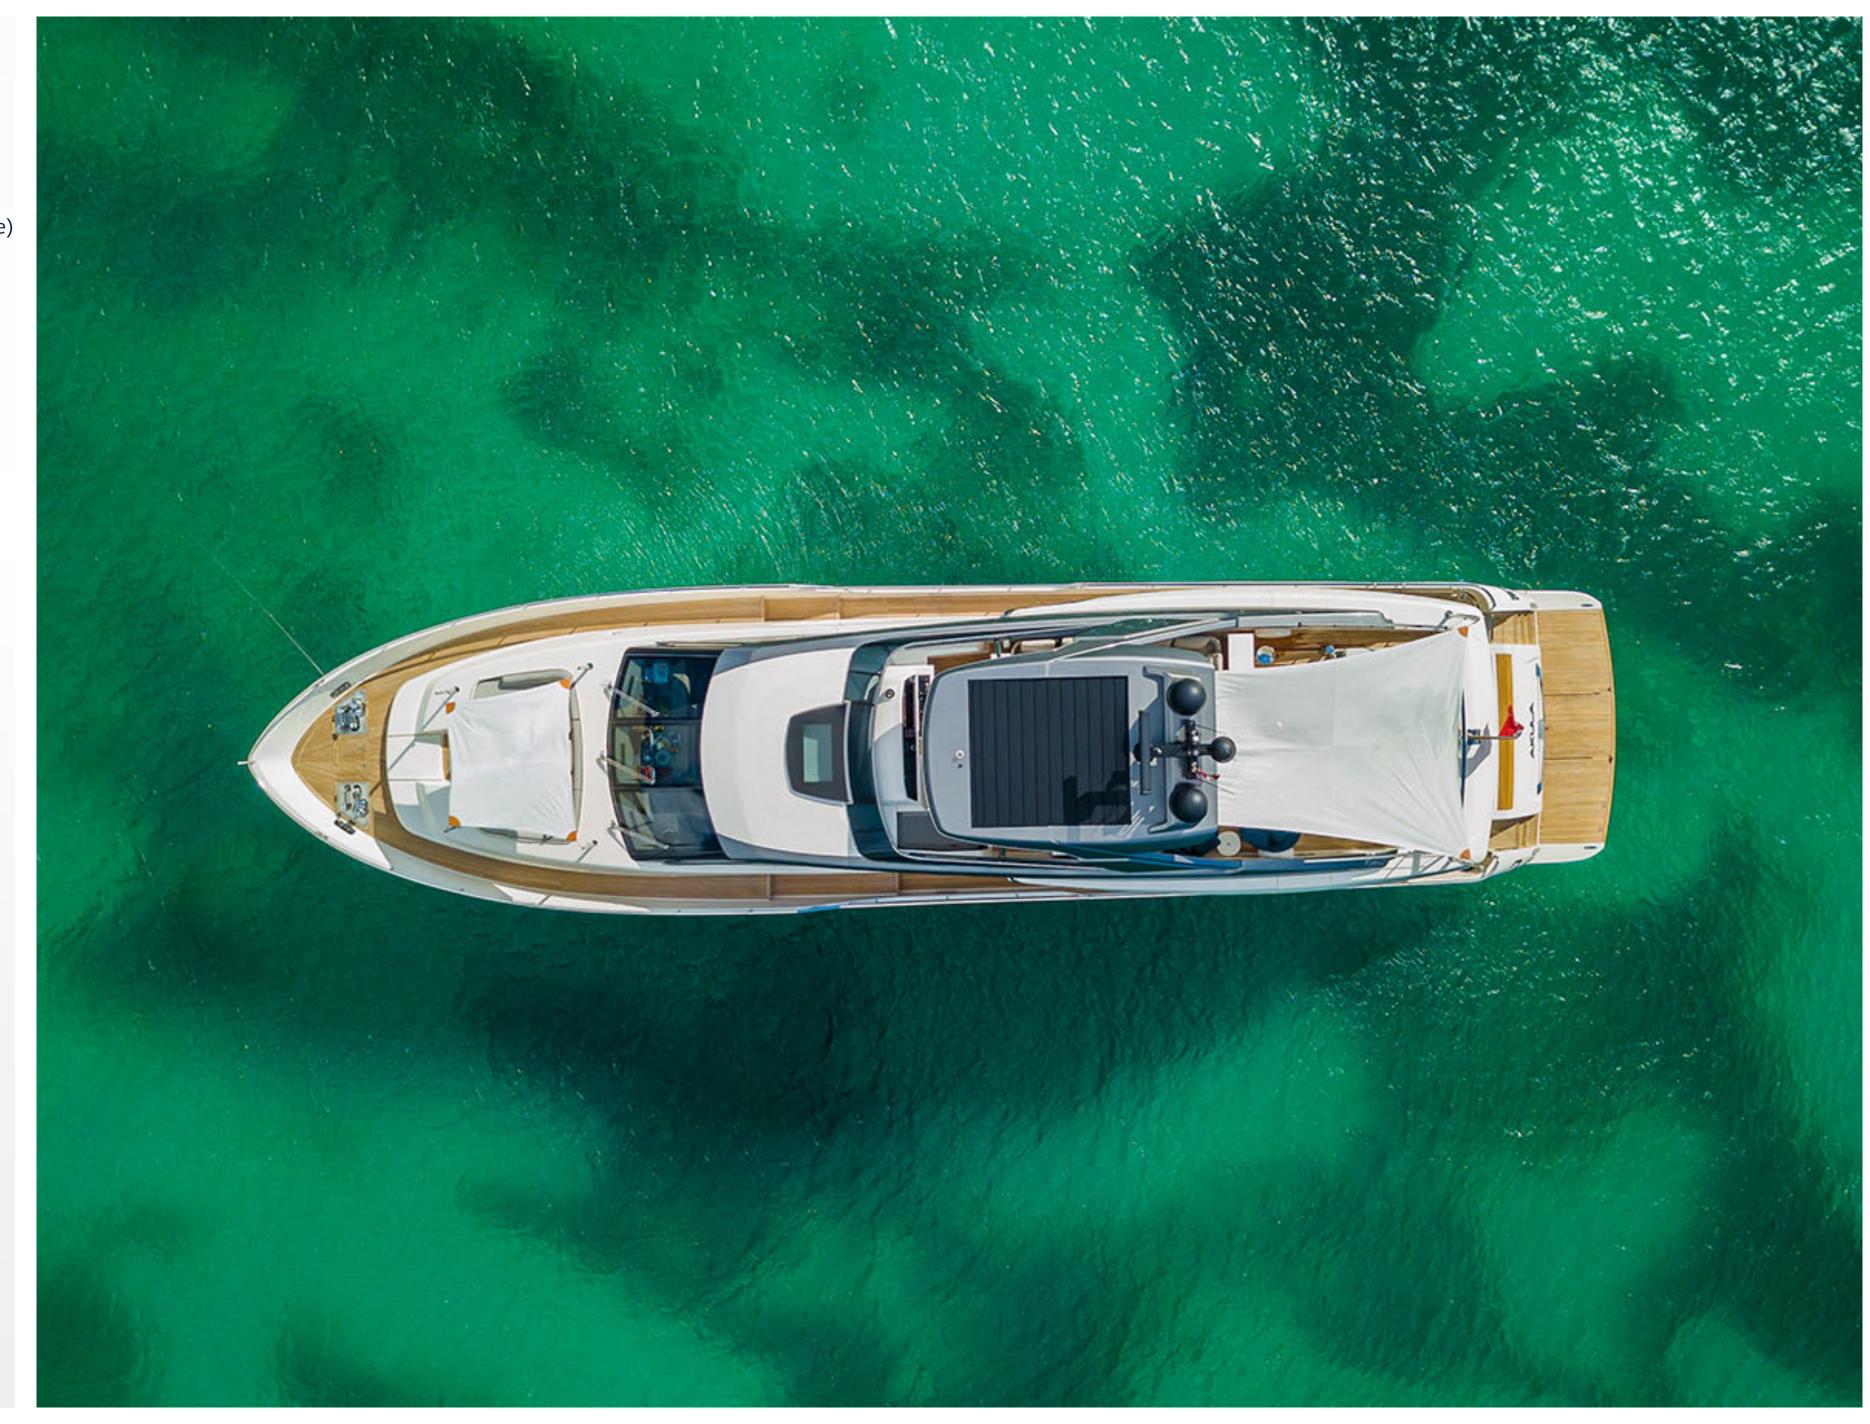

ling flybridge

### TENDERS & WATER TOYS

- 23' 2018 Boston Whaler 230 Vantage with a Mercury 350, SureShade extended awning, seating for 11, tow post, rod holders, freshwater shower
- 2018 Yamaha FX SVHO Cruiser WaveRunner (3 seater)
- 2 x SeaBobs
- 2 x paddle boards
- Inflatable tow tube
- Snorkel gear
- Wakeboard, kneeboard
- Fishing rods









# SPECIFICATIONS

**Accommodates** 8 Guests in 4 Staterooms

**Arrangements** 1 King, 1 Queen, 2 Twins (Convertible)

**Length** 87'10" (26.76m)

**Beam** 21' (6.4m)

**Draft** 5' 7" (1.7m)

Year / Refit 2018

Builder Sanlorenzo

Interior Designer Marty Lowe

Engines 2 x MTU 12V200 M96L engines

**Economical Cruising Speed** 11 knots

Cruising Speed 20 knots

Max Speed 30 knots

**Fuel Consumption** 34 US Gall/Hr

Range 735 nm

**GRT** 77 GT



# GENERAL ARRANGEMENT







# SQUALO CONTACT YOUR CHARTER BROKER