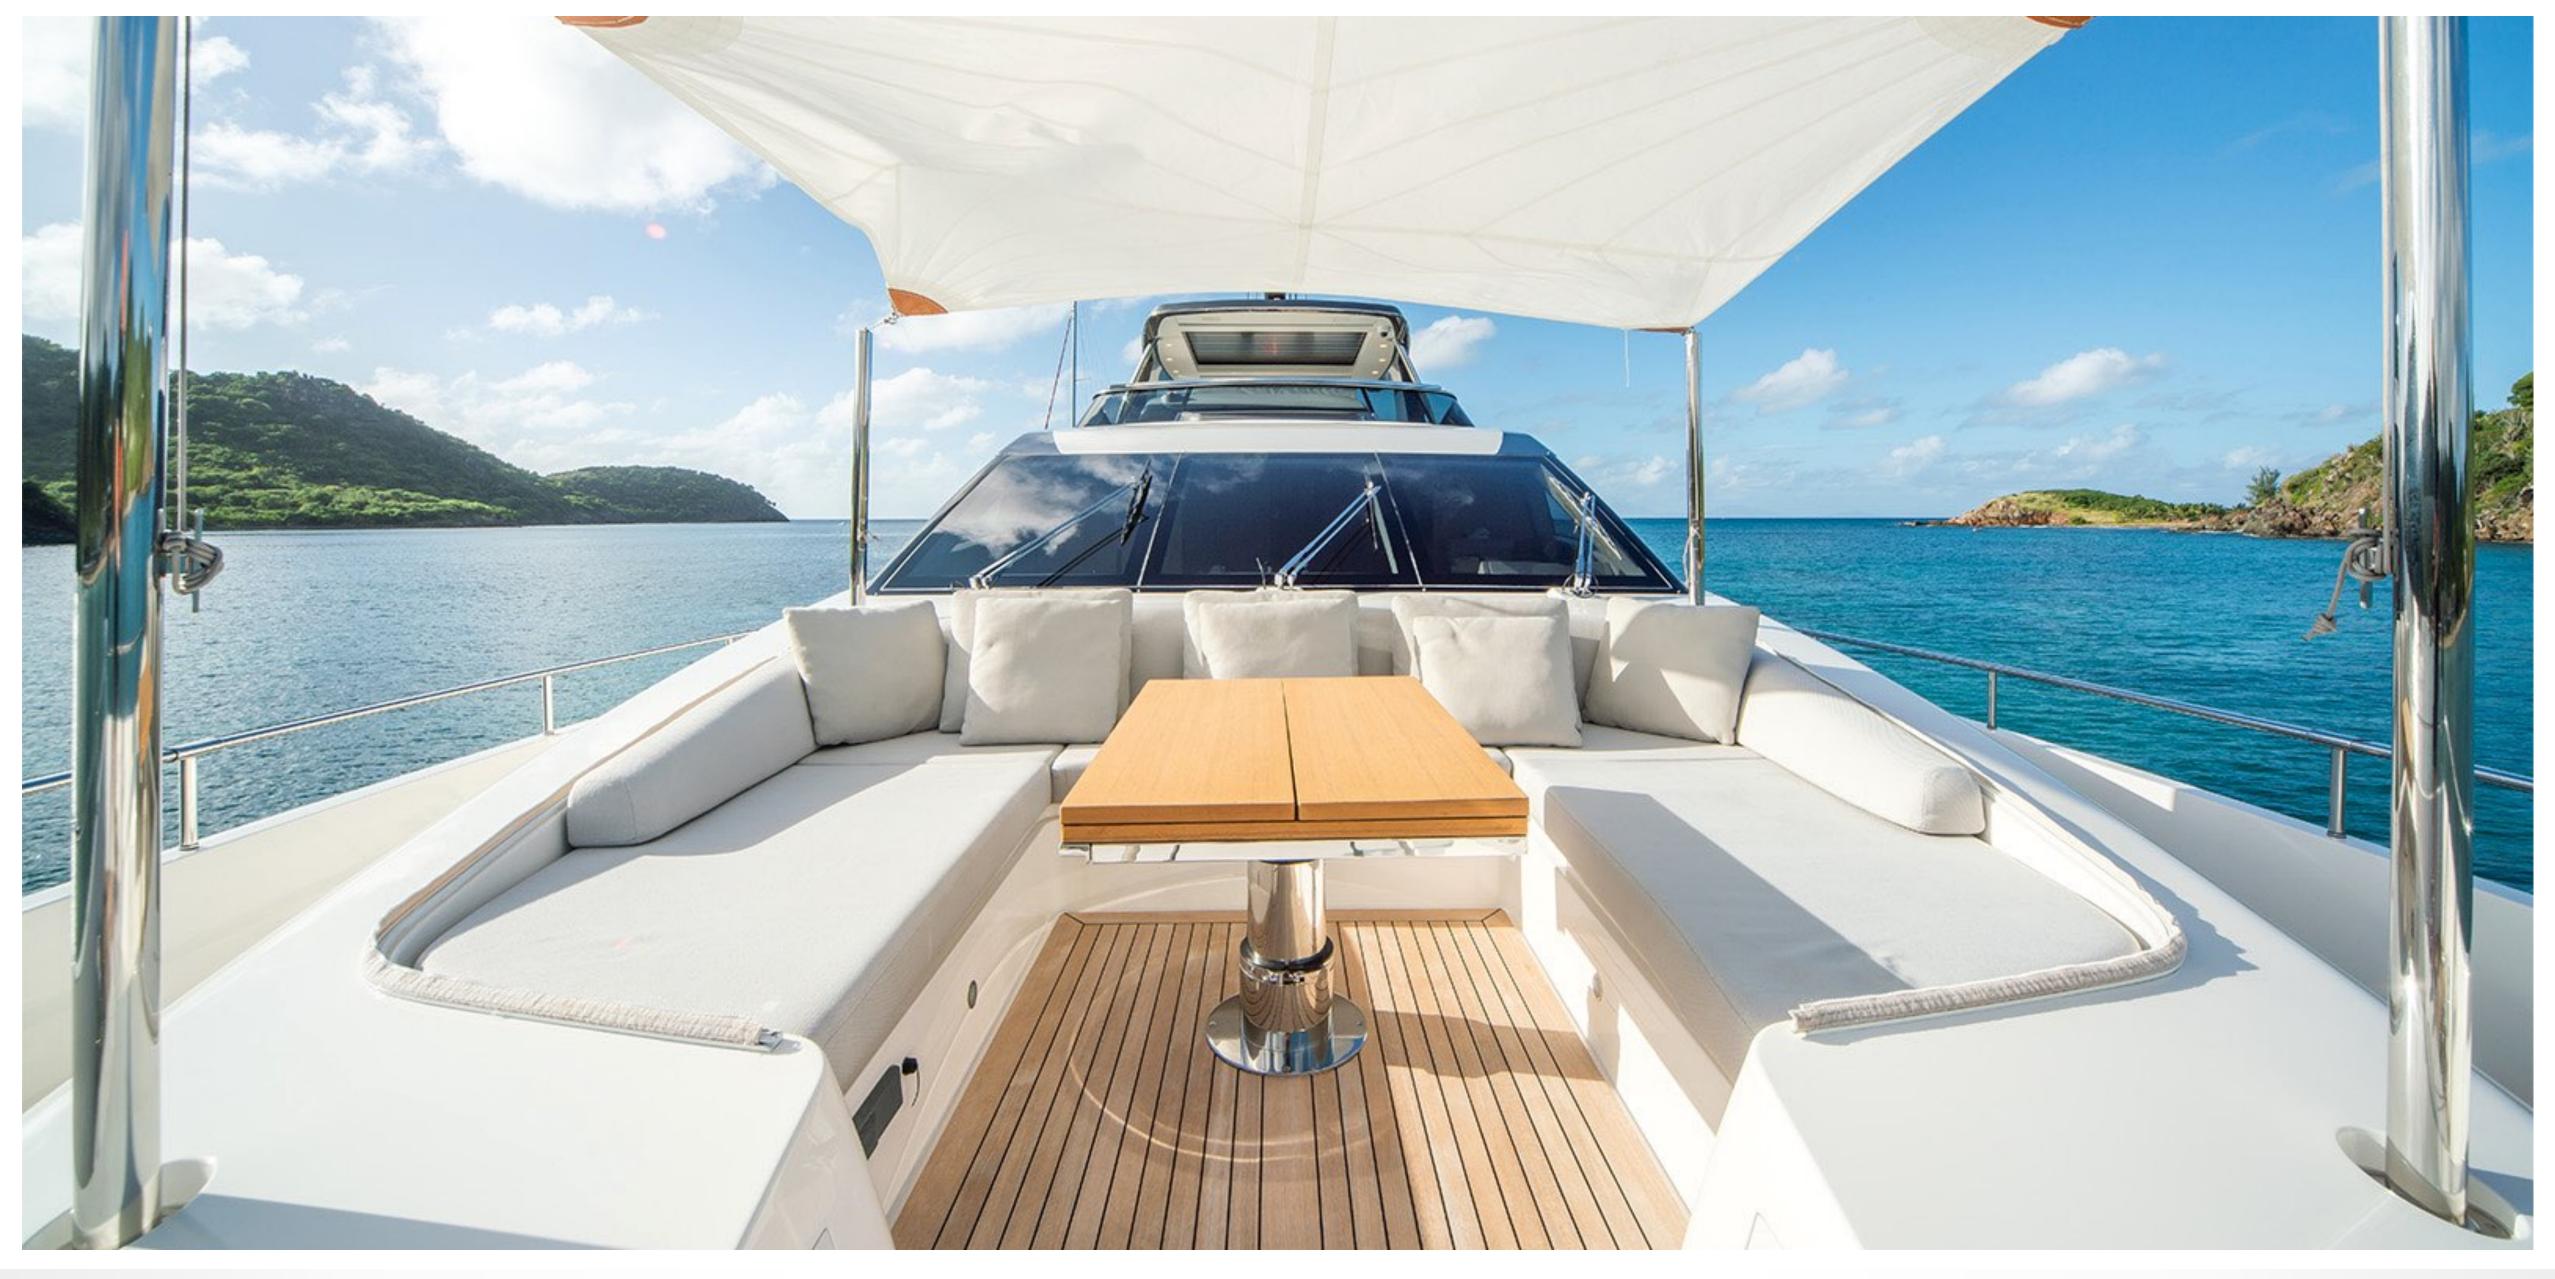

SQUALO MAIN DECK AFT







SQUALO MAIN SALON



SQUALO MAIN SALON



SQUALO INDOOR DINING



SQUALO CHEF'S DELIGHT









SQUALO MASTER STATEROOM



SQUALO MASTER STATEROOM & EN SUITE







SQUALO QUEEN STATEROOM











SQUALO SUN DECK







SQUALO



SQUALO





SQUALO FORWARD SEATING



SQUALO



## KEY FEATURES

- Like new yacht 2018
- Sporty and sexy design and interior
- Towed tender
- Versatile accommodation for 8 guests
- Sprawling flybridge

### TENDERS & WATER TOYS

- 23' 2018 Boston Whaler 230 Vantage with a Mercury 350, SureShade extended awning, seating for 11, tow post, rod holders, freshwater shower
- 2018 Yamaha FX SVHO Cruiser WaveRunner (3 seater)
- 2 x SeaBobs
- 2 x paddle boards
- Inflatable tow tube
- Snorkel gear
- Wakeboard, kneeboard
- Fishing rods









# SPECIFICATIONS

**Accommodates** 8 Guests in 4 Staterooms

**Arrangements** 1 King, 1 Queen, 2 Twins (Convertible)

**Length** 87'10" (26.76m)

**Beam** 21' (6.4m)

**Draft** 5' 7" (1.7m)

Year / Refit 2018

Builder Sanlorenzo

Interior Designer Marty Lowe

Engines 2 x MTU 12V200 M96L engines