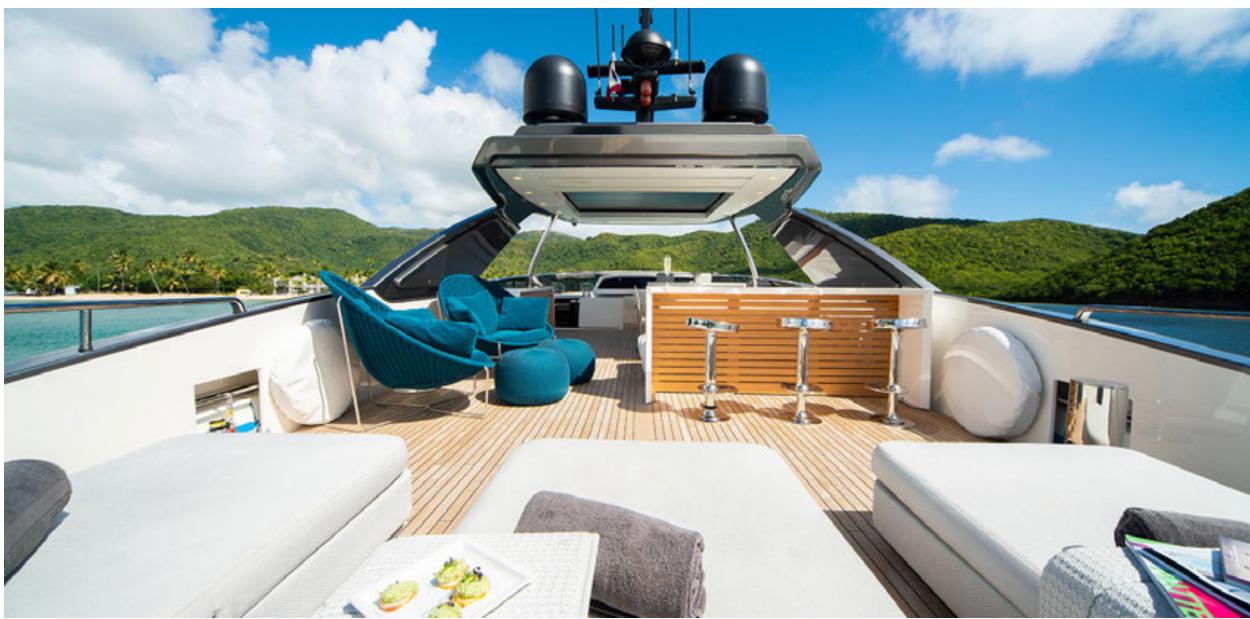

SQUALO MAIN DECK AFT







SQUALO MAIN SALON



SQUALO MAIN SALON



SQUALO INDOOR DINING



SQUALO CHEF'S DELIGHT









SQUALO MASTER STATEROOM



SQUALO MASTER STATEROOM & EN SUITE







SQUALO QUEEN STATEROOM











SQUALO SUN DECK







SQUALO



SQUALO





SQUALO FORWARD SEATING



SQUALO



## KEY FEATURES

- Like new yacht 2018
- Sporty and sexy design and interior
- Towed tender
- Versatile accommodation for 8 guests
- Sprawling flybridge

### TENDERS & WATER TOYS

- 23' 2018 Boston Whaler 230 Vantage with a Mercury 350, SureShade extended awning, seating for 11, tow post, rod holders, freshwater shower
- 2018 Yamaha FX SVHO Cruiser WaveRunner (3 seater)
- 2 x SeaBobs
- 2 x paddle boards
- Inflatable tow tube
- Snorkel gear
- Wakeboard, kneeboard
- Fishing rods









# SPECIFICATIONS

**Accommodates** 8 Guests in 4 Staterooms

**Arrangements** 1 King, 1 Queen, 2 Twins (Convertible)

**Length** 87'10" (26.76m)

**Beam** 21' (6.4m)

**Draft** 5' 7" (1.7m)

Year / Refit 2018

Builder Sanlorenzo

Interior Designer