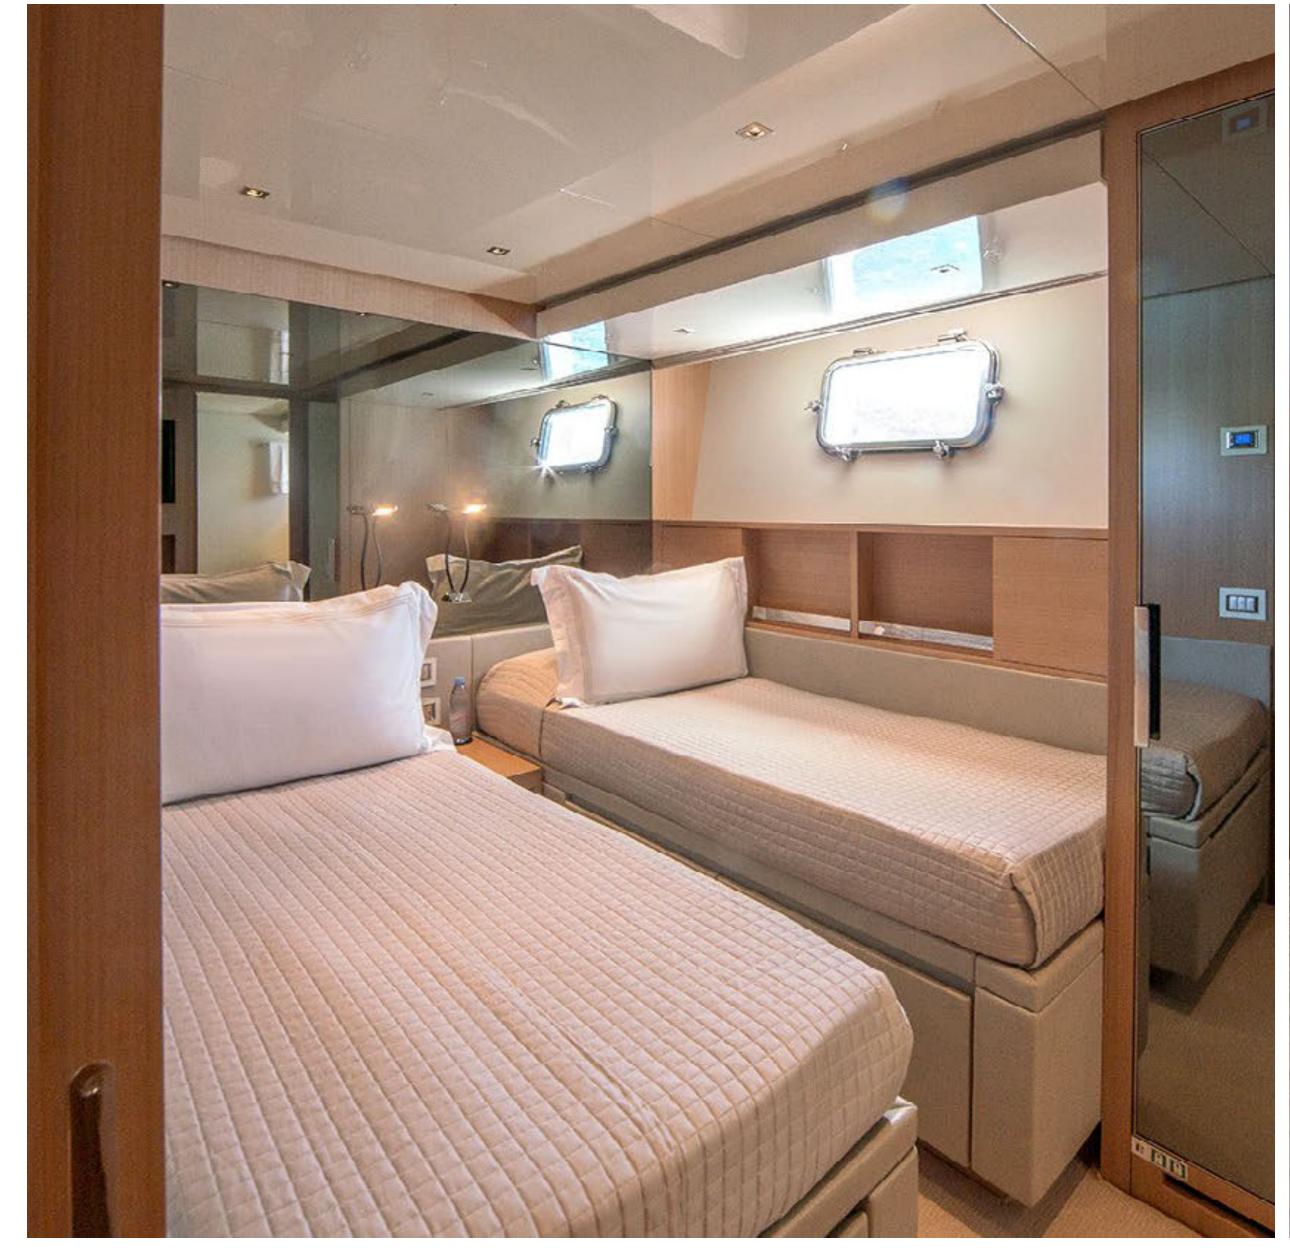

SQUALO MAIN DECK AFT

SQUALO MAIN SALON

SQUALO MAIN SALON

SQUALO INDOOR DINING

SQUALO CHEF'S DELIGHT

SQUALO MASTER STATEROOM

SQUALO MASTER STATEROOM & EN SUITE

SQUALO QUEEN STATEROOM

# SPECIFICATIONS

**Accommodates** 8 Guests in 4 Staterooms

**Arrangements** 1 King, 1 Queen, 2 Twins (Convertible)

**Length** 87'10" (26.76m)

**Beam** 21' (6.4m)

**Draft** 5' 7" (1.7m)

Year / Refit 2018

Builder Sanlorenzo