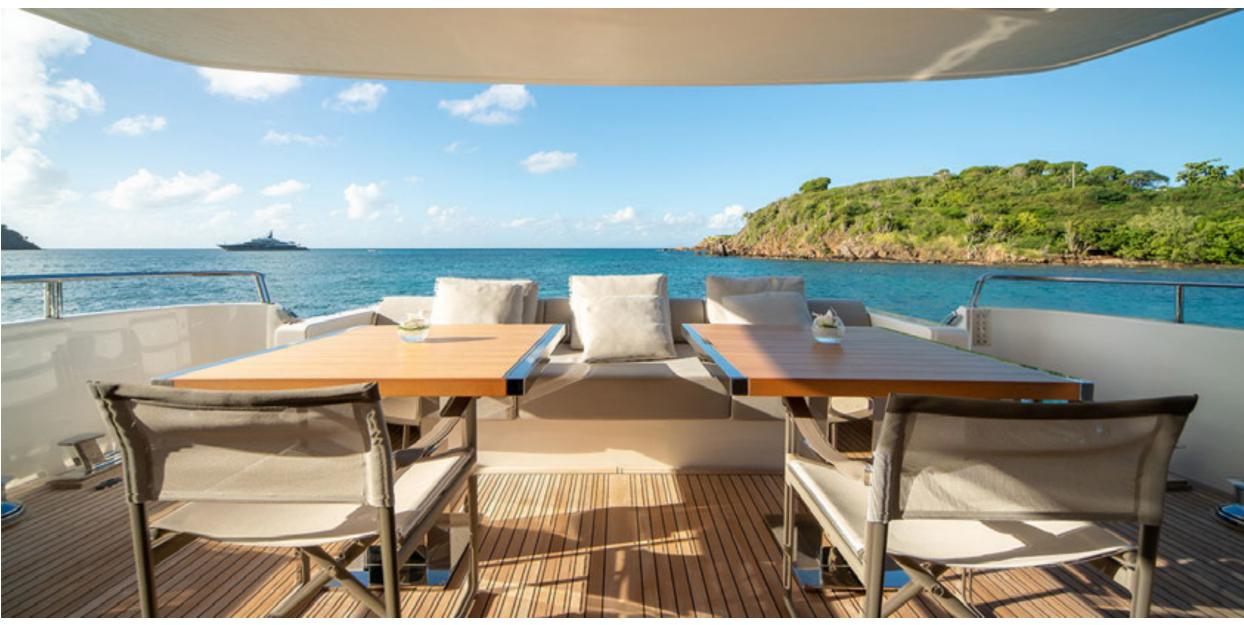

SQUALO MAIN DECK AFT







SQUALO MAIN SALON



SQUALO MAIN SALON



SQUALO INDOOR DINING



SQUALO CHEF'S DELIGHT









SQUALO MASTER STATEROOM



SQUALO MASTER STATEROOM & EN SUITE







SQUALO QUEEN STATEROOM











SQUALO SUN DECK







SQUALO



SQUALO





SQUALO FORWARD SEATING



SQUALO



## KEY FEATURES

- Like new yacht 2018
- Sporty and sexy design and interior
- Towed tender
- Versatile accommodation for 8 guests
- Sprawling flybridge

### TENDERS & WATER TOYS

- 23' 2018 Boston Whaler 230 Vantage with a Mercury 350, SureShade extended awning, seating for 11, tow post, rod holders, freshwater shower
- 2018 Yamaha FX SVHO Cruiser WaveRunner (3 seater)
- 2 x SeaBobs
- 2 x paddle boards
- Inflatable tow tube
- Snorkel gear
- Wakeboard, kneeboard
- Fishing rods









# SPECIFICATIONS

**Acco