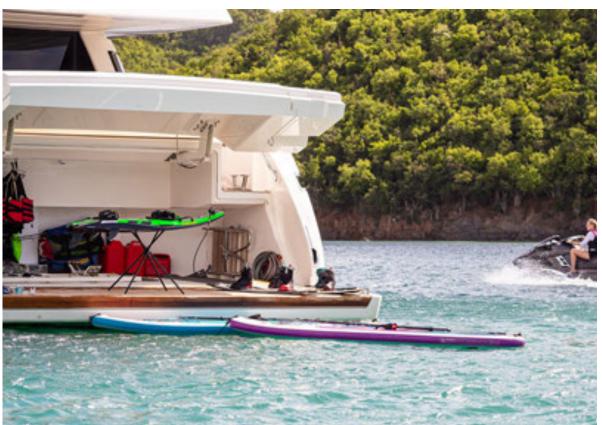

### TENDERS & WATER TOYS

- 23' 2018 Boston Whaler 230 Vantage with a Mercury 350, SureShade extended awning, seating for 11, tow post, rod holders, freshwater shower
- 2018 Yamaha FX SVHO Cruiser WaveRunner (3 seater)
- 2 x SeaBobs
- 2 x paddle boards
- Inflatable tow tube
- Snorkel gear
- Wakeboard, kneeboard
- Fishing rods