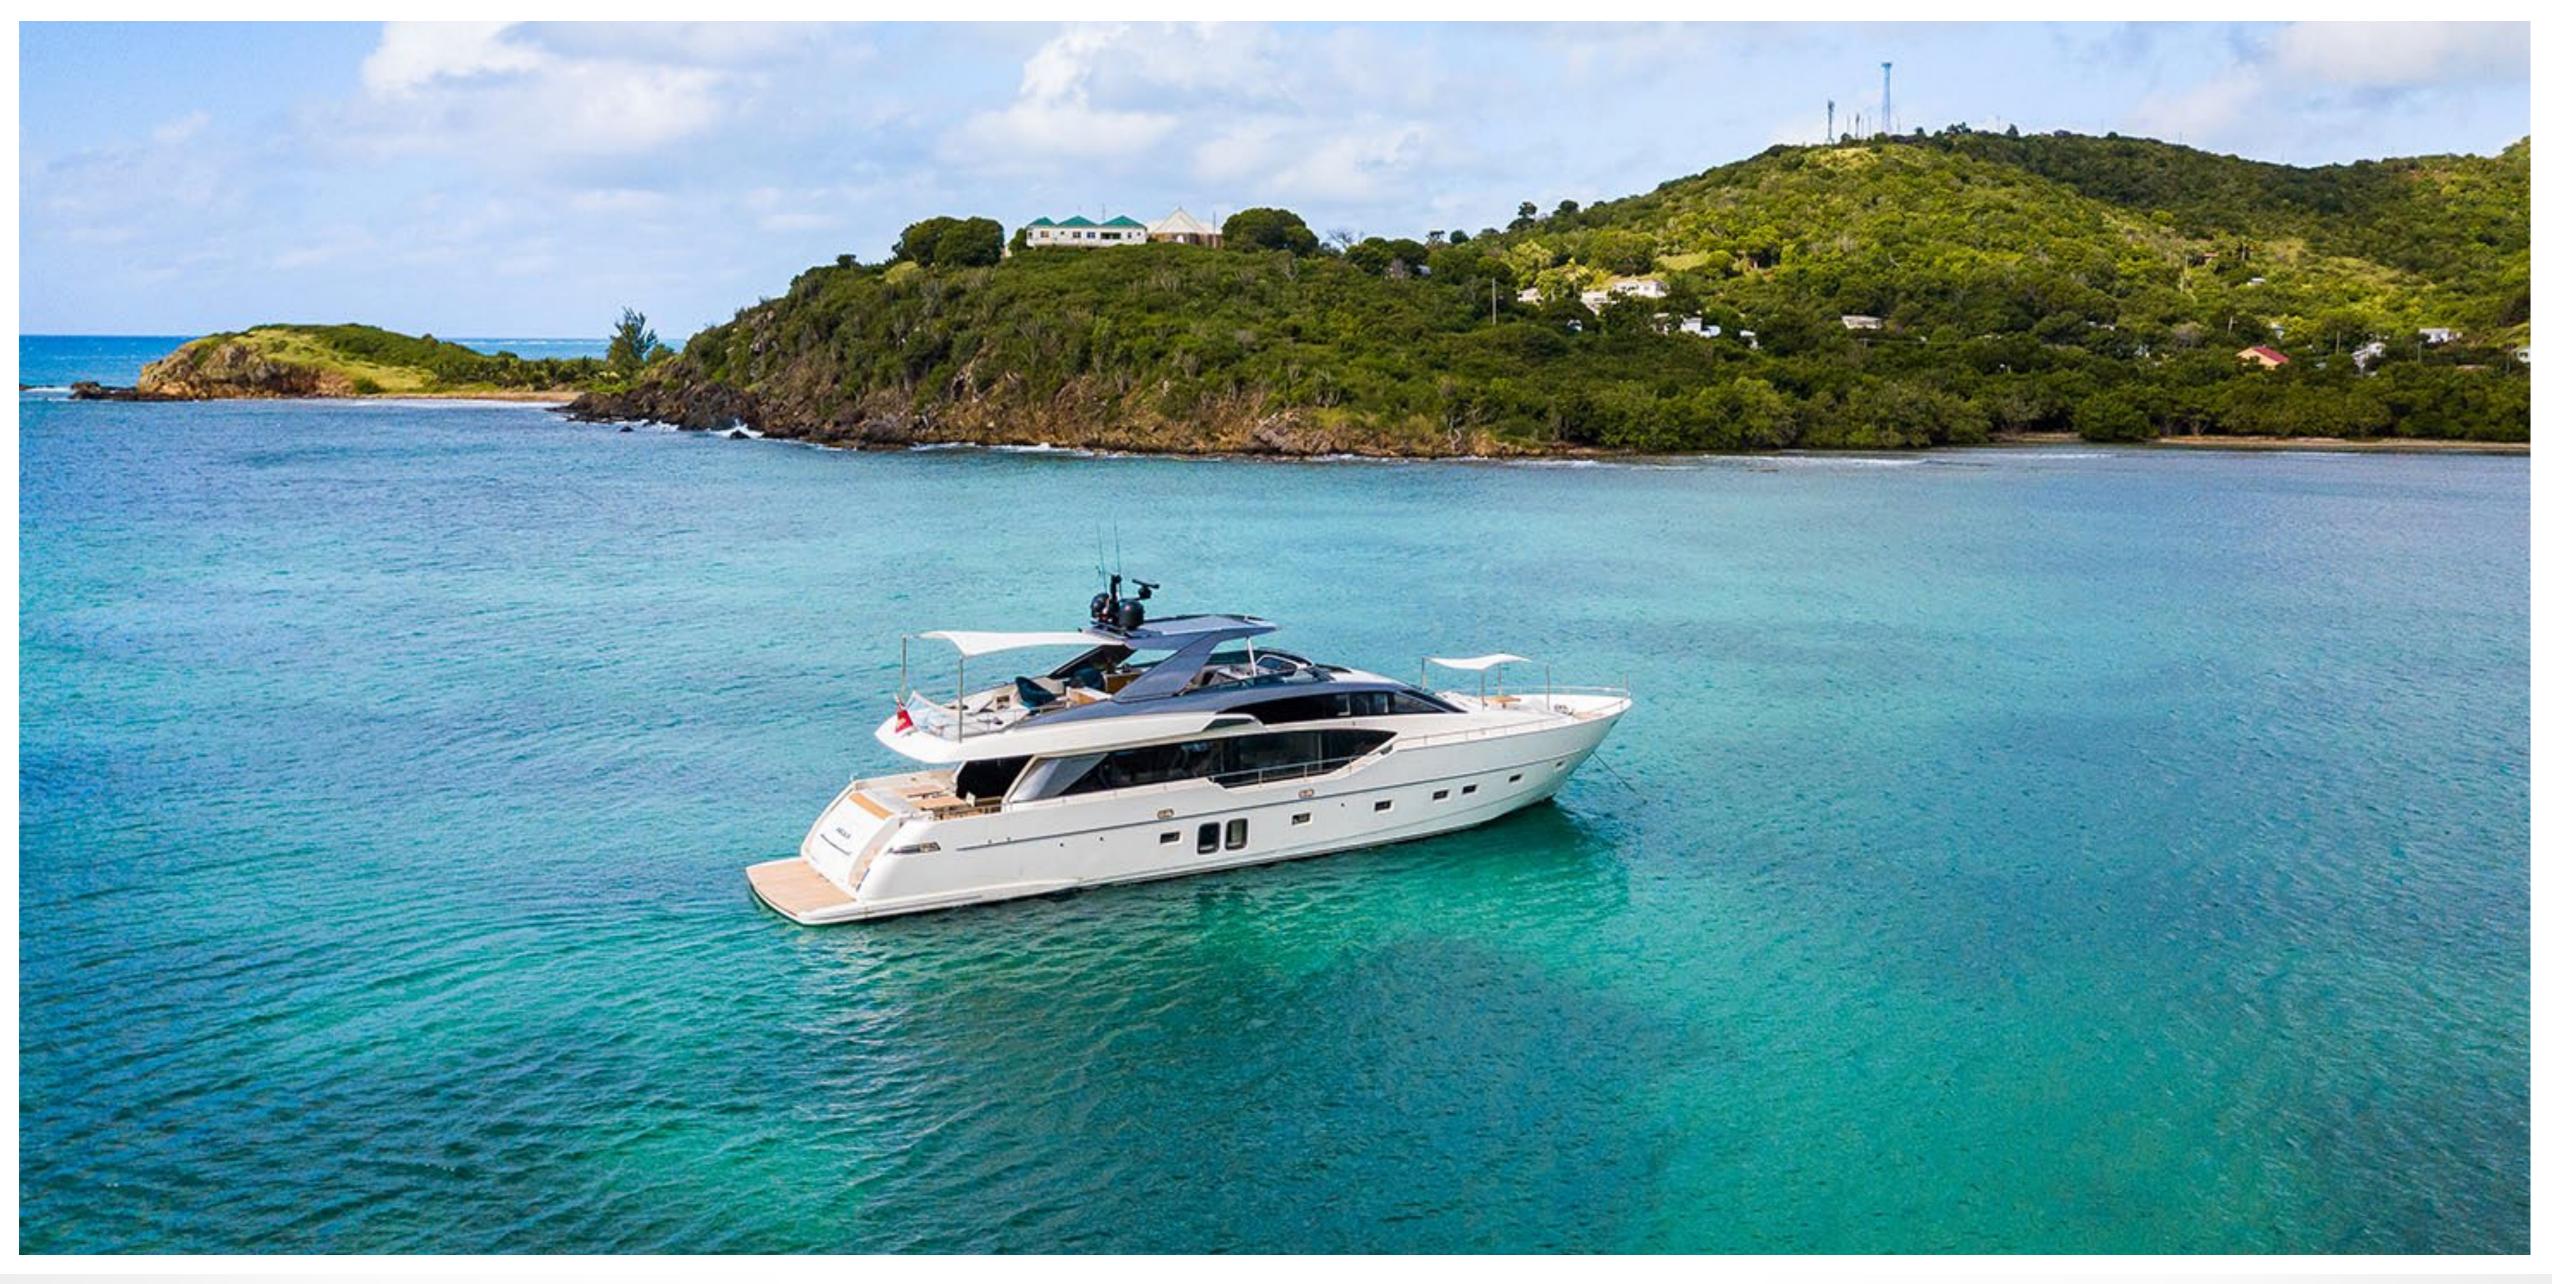

## KEY FEATURES

- Like new yacht 2018
- Sporty and sexy design and interior
- Towed tender
- Versatile accommodation for 8 guests
- Sprawling flybridge

# SPECIFICATIONS

**Accommodates** 8 Guests in 4 Staterooms

**Arrangements** 1 King, 1 Queen, 2 Twins (Convertible)

**Length** 87'10" (26.76m)

**Beam** 21' (6.4m)

**Draft** 5' 7" (1.7m)

Year / Refit 2018

Builder Sanlorenzo