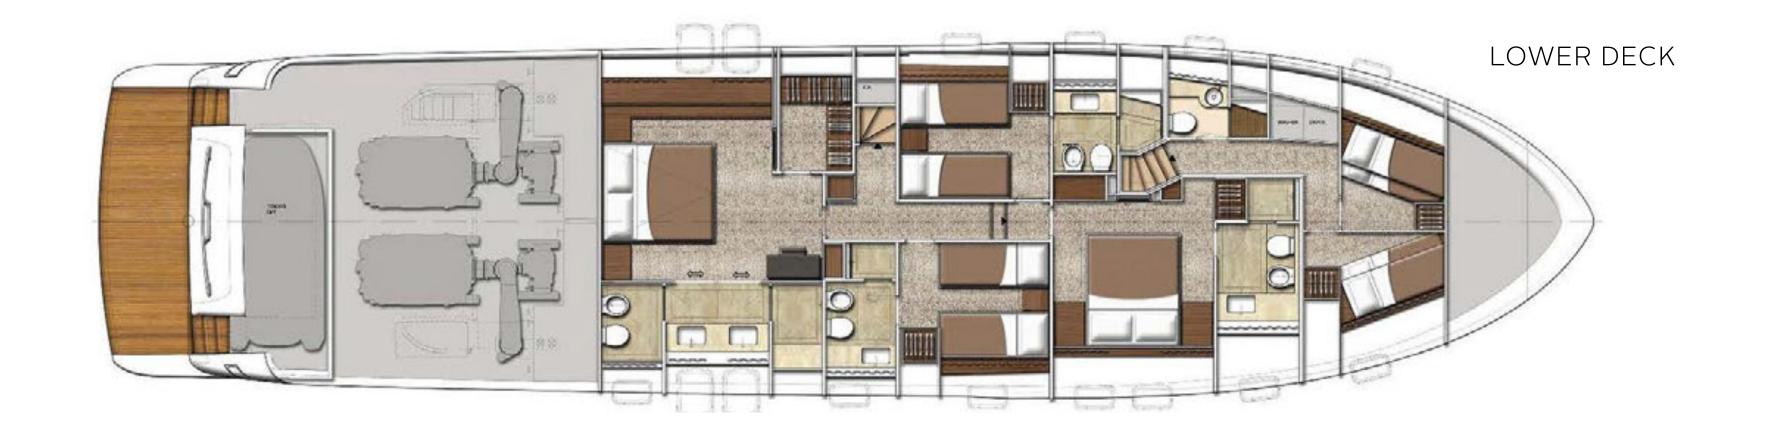

# SPECIFICATIONS

**Accommodates** 8 Guests in 4 Staterooms

**Arrangements** 1 King, 1 Queen, 2 Twins (Convertible)

**Length** 87'10" (26.76m)

**Beam** 21' (6.4m)

**Draft** 5' 7" (1.7m)

Year / Refit 2018

Builder Sanlorenzo

# GENERAL ARRANGEMENT