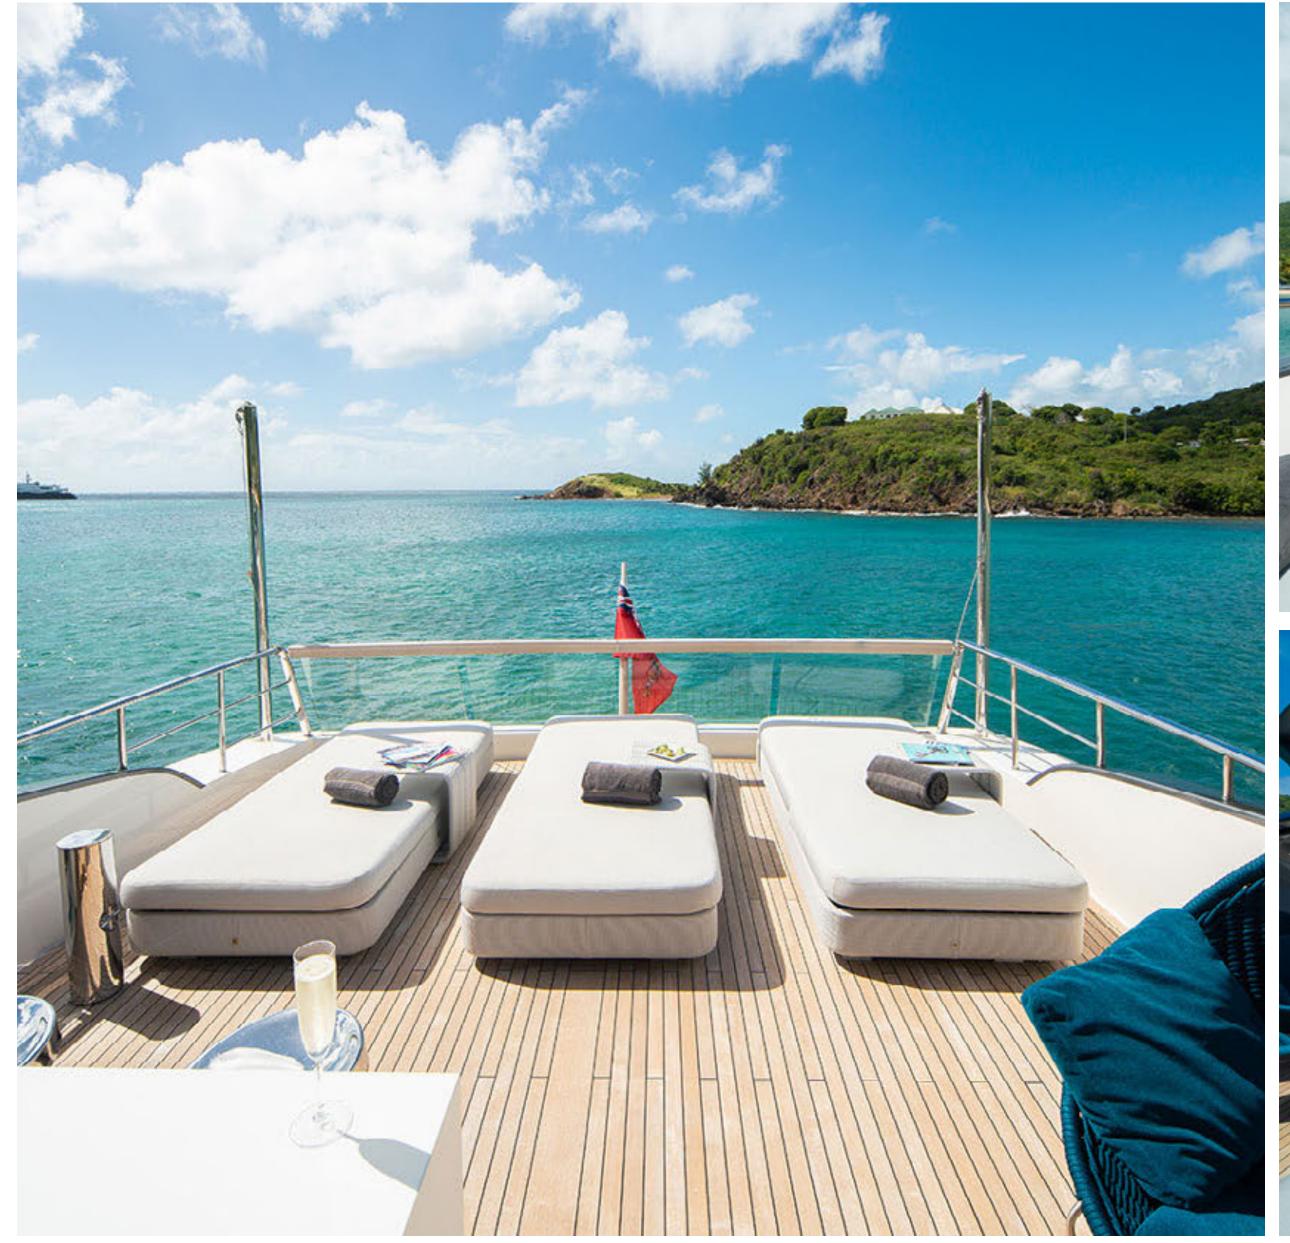

SQUALO MAIN DECK AFT







SQUALO MAIN SALON



SQUALO MAIN SALON



SQUALO INDOOR DINING



SQUALO CHEF'S DELIGHT









SQUALO MASTER STATEROOM



SQUALO MASTER STATEROOM & EN SUITE







SQUALO QUEEN STATEROOM











SQUALO SUN DECK







SQUALO



SQUALO





SQUALO FORWARD SEATING



SQUALO



## KEY FEATURES

- Like new yacht 2018
- Sporty and sexy design and interior
- Towed tender
- Versatile accommodation for 8 guests
- Sprawling flybridge

### TENDERS & WATER TOYS

- 23' 2018 Boston Whaler 230 Vantage with a Mercury 350, SureShade extended awning, seating for 11, tow post, rod holders, freshwater shower
- 2018 Yamaha FX SVHO Cruiser WaveRunner (3 seater)
- 2 x SeaBobs
- 2 x paddle boards
- Inflatable tow tube
- Snorkel gear
- Wakeboard, kneeboard
- Fishing rods









# SPECIFICATIONS

**Accommodates** 8 Guests in 4 Staterooms

**Arrangements** 1 King, 1 Queen, 2 Twins (Convertible)

**Length** 87'10" (26.76m)

**Beam** 21' (6.4m)

**Draft** 5' 7" (1.7m)

Year / Refit 2018

Builder Sanlorenzo

Interior Design