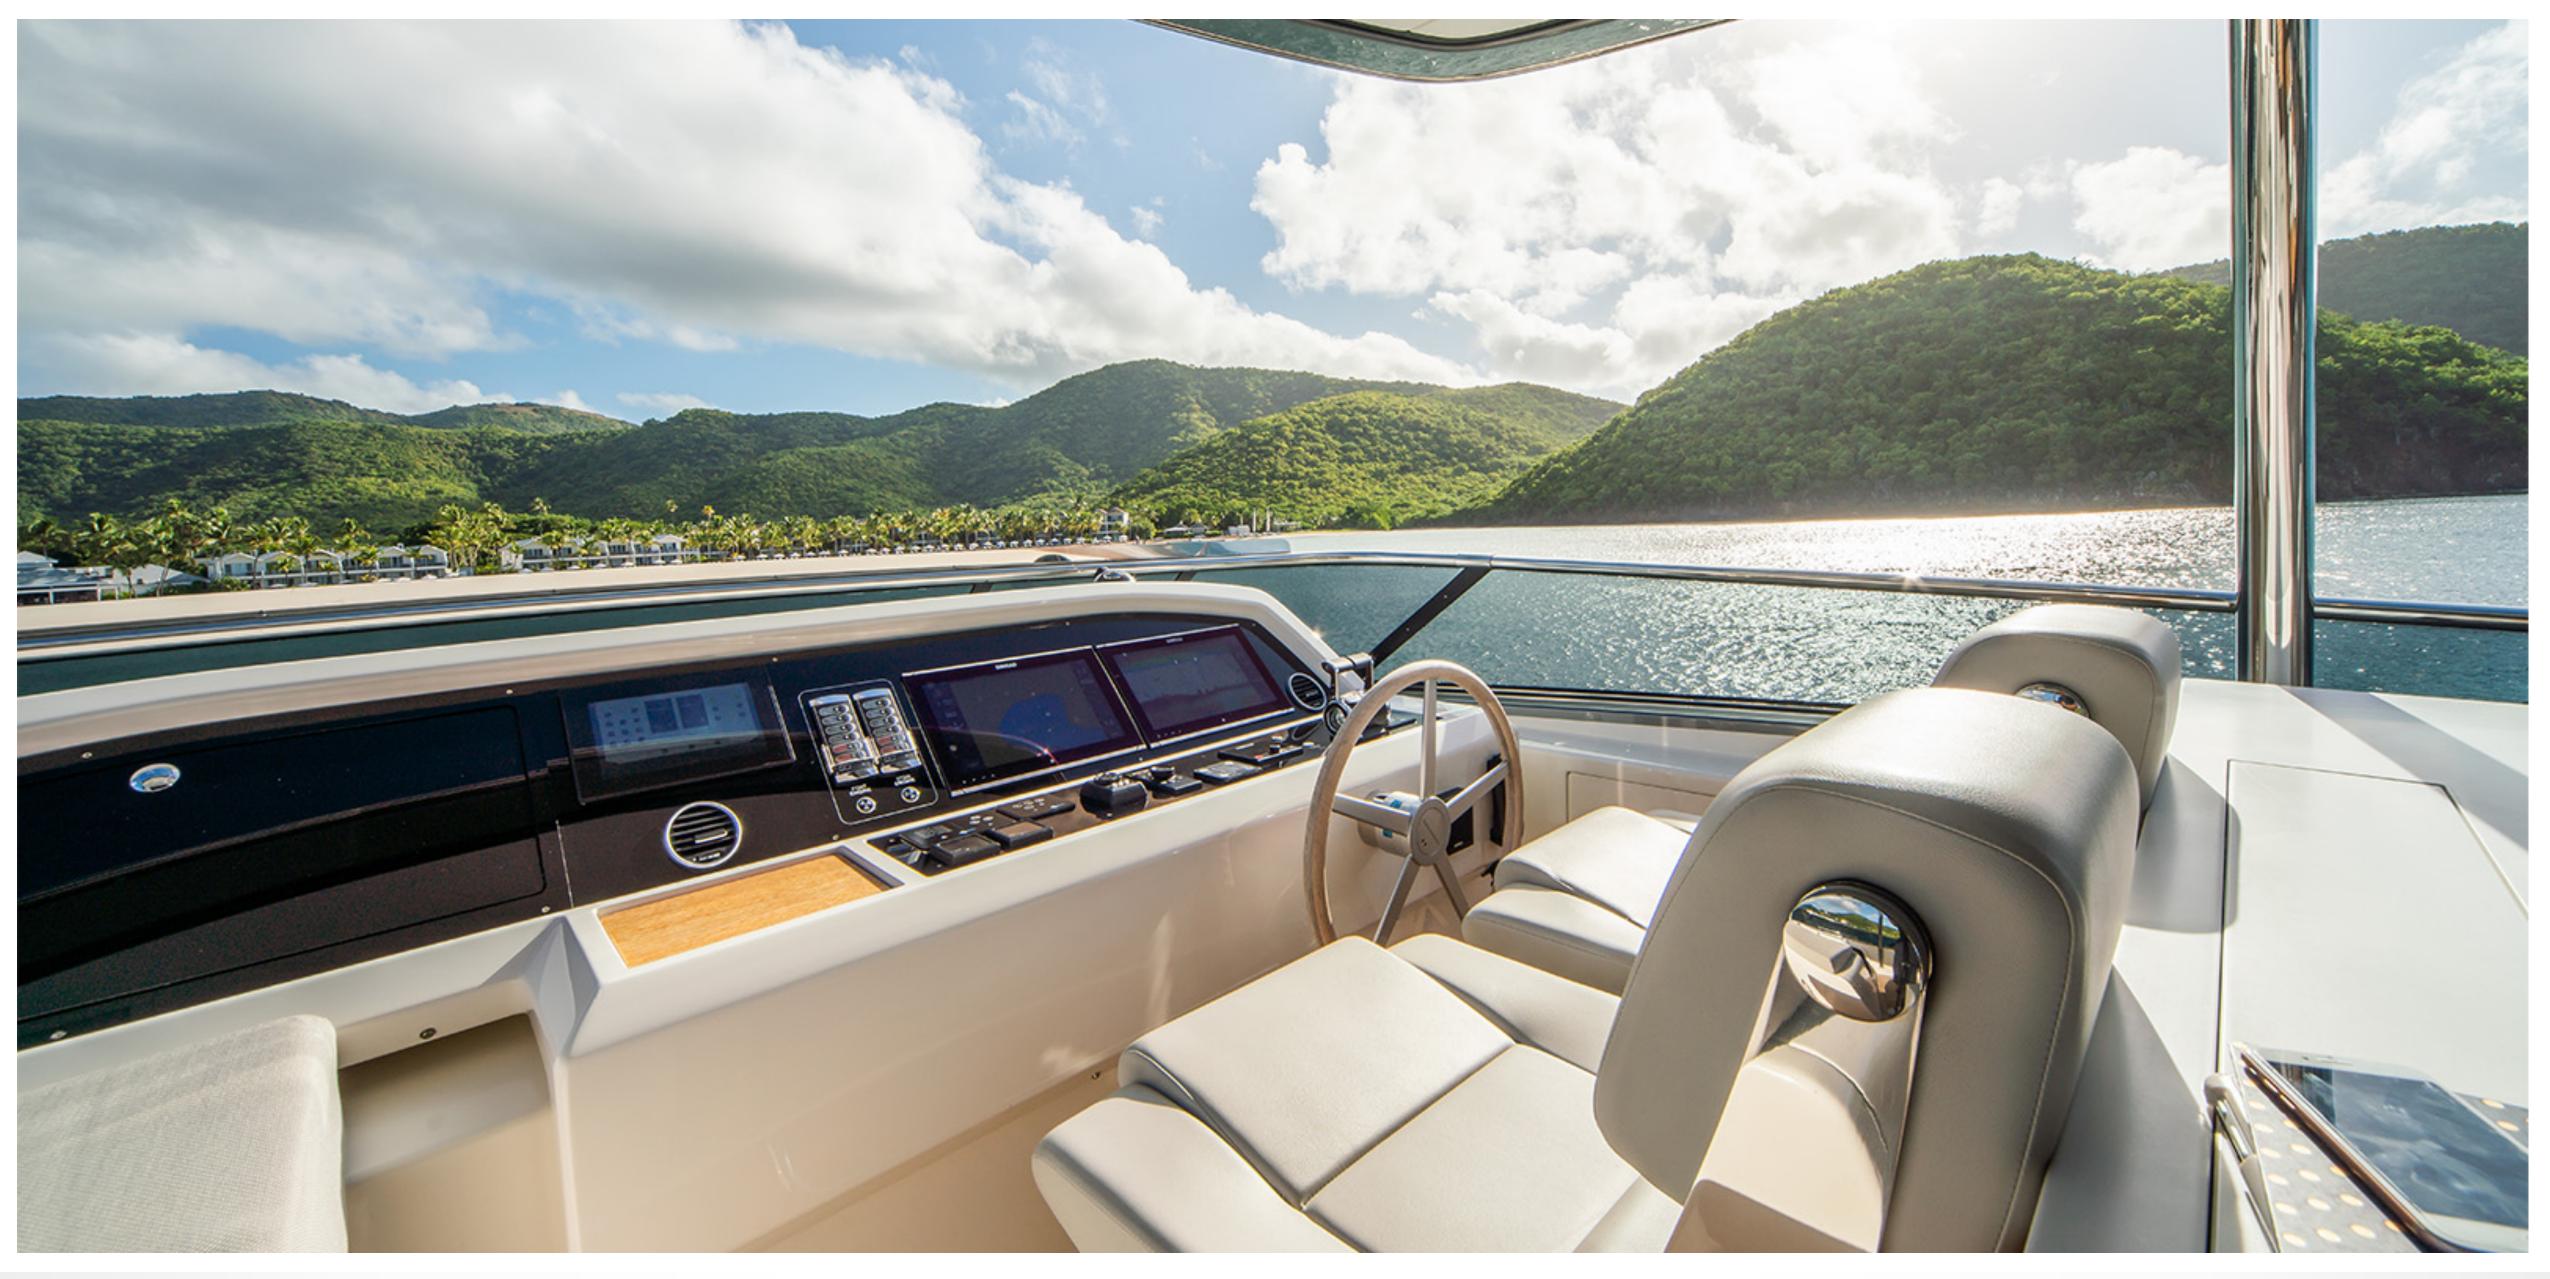

SQUALO MAIN DECK AFT







SQUALO MAIN SALON



SQUALO MAIN SALON



SQUALO INDOOR DINING



SQUALO CHEF'S DELIGHT









SQUALO MASTER STATEROOM



SQUALO MASTER STATEROOM & EN SUITE







SQUALO QUEEN STATEROOM











SQUALO SUN DECK







SQUALO



SQUALO





SQUALO FORWARD SEATING



SQUALO



## KEY FEATURES

- Like new yacht 2018
- Sporty and sexy design and interior
- Towed tender
- Versatile accommodation for 8 guests
- Sprawling flybridge

### TENDERS & WATER TOYS

- 23' 2018 Boston Whaler 230 Vantage with a Mercury 350, SureShade extended awning, seating for 11, tow post, rod holders, freshwater shower
- 2018 Yamaha FX SVHO Cruiser WaveRunner (3 seater)
- 2 x SeaBobs
- 2 x paddle boards
- Inflatable tow tube
- Snorkel gear
- Wakeboard, kneeboard
- Fishing rods









# SPECIFICATIONS

**Accommodates** 8 Guests in 4 Staterooms

**Arrangements** 1 King, 1 Queen, 2 Twins (Convertible)

**Length** 87'10" (26.76m)

**Beam** 21' (6.4m)

**Draft** 5' 7" (1.7m)

Year / Refit 2018

Builder Sanlorenzo

Interior Designer Marty Lowe

Engines 2 x