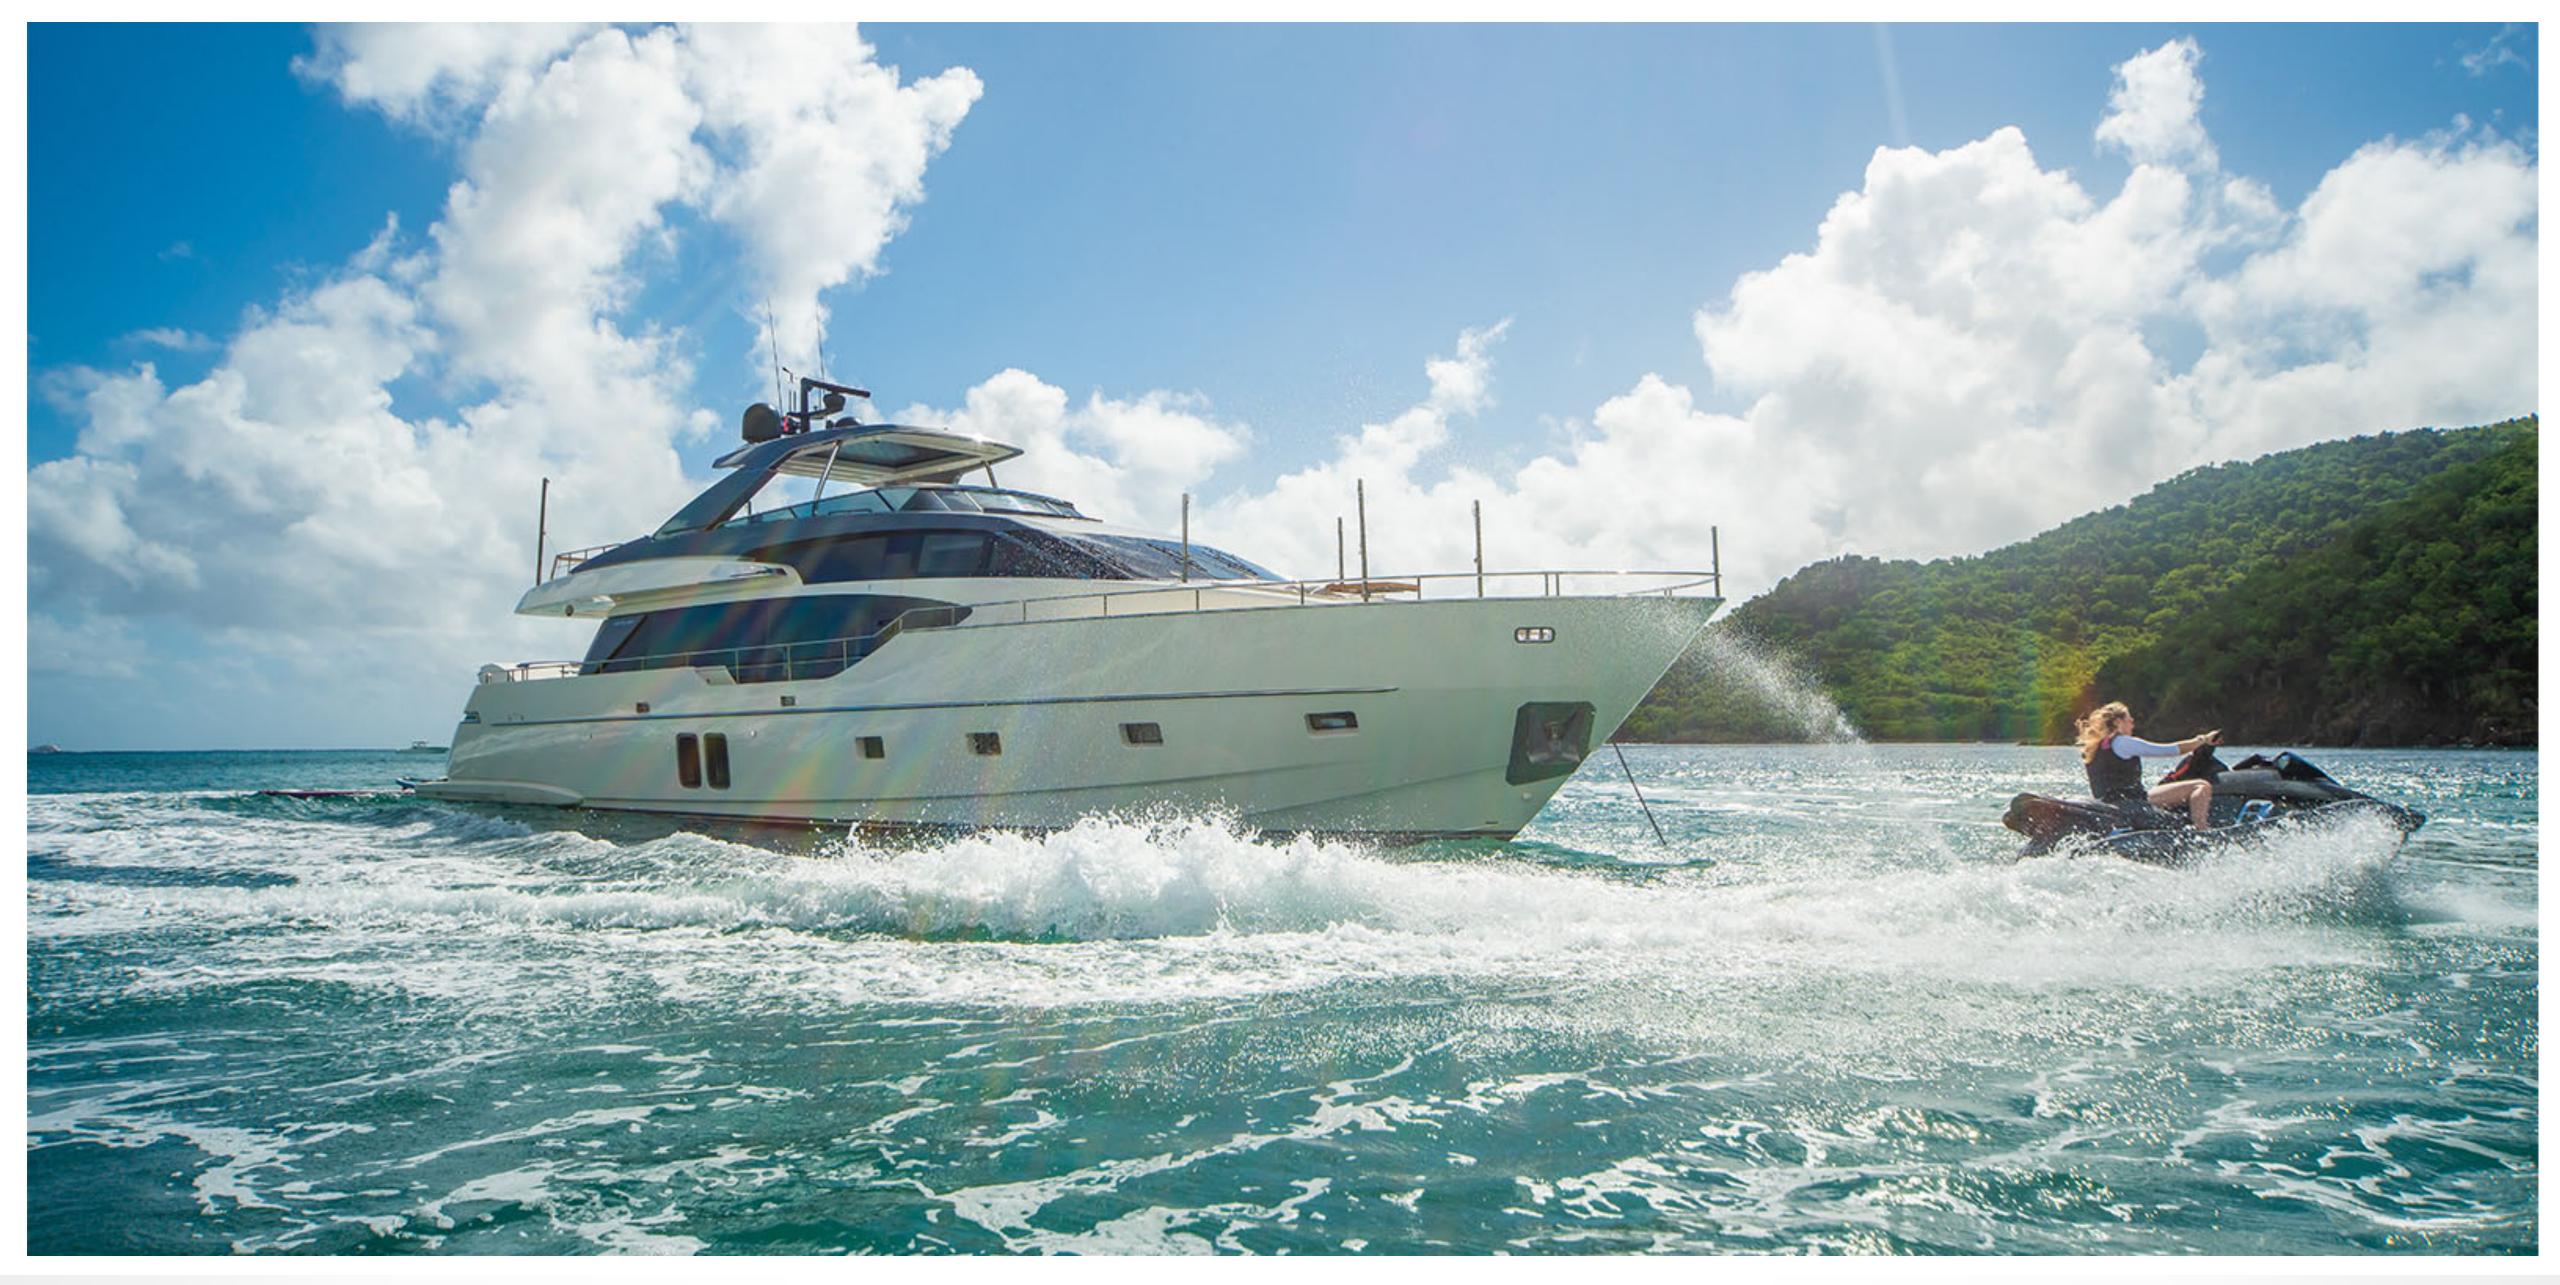

### TENDERS & WATER TOYS

- 23' 2018 Boston Whaler 230 Vantage with a Mercury 350, SureShade extended awning, seating for 11, tow post, rod holders, freshwater shower
- 2018 Yamaha FX SVHO Cruiser WaveRunner (3 seater)
- 2 x SeaBobs
- 2 x paddle boards
- Inflatable tow tube
- Snorkel gear
- Wakeboard, kneeboard
- Fishing rods