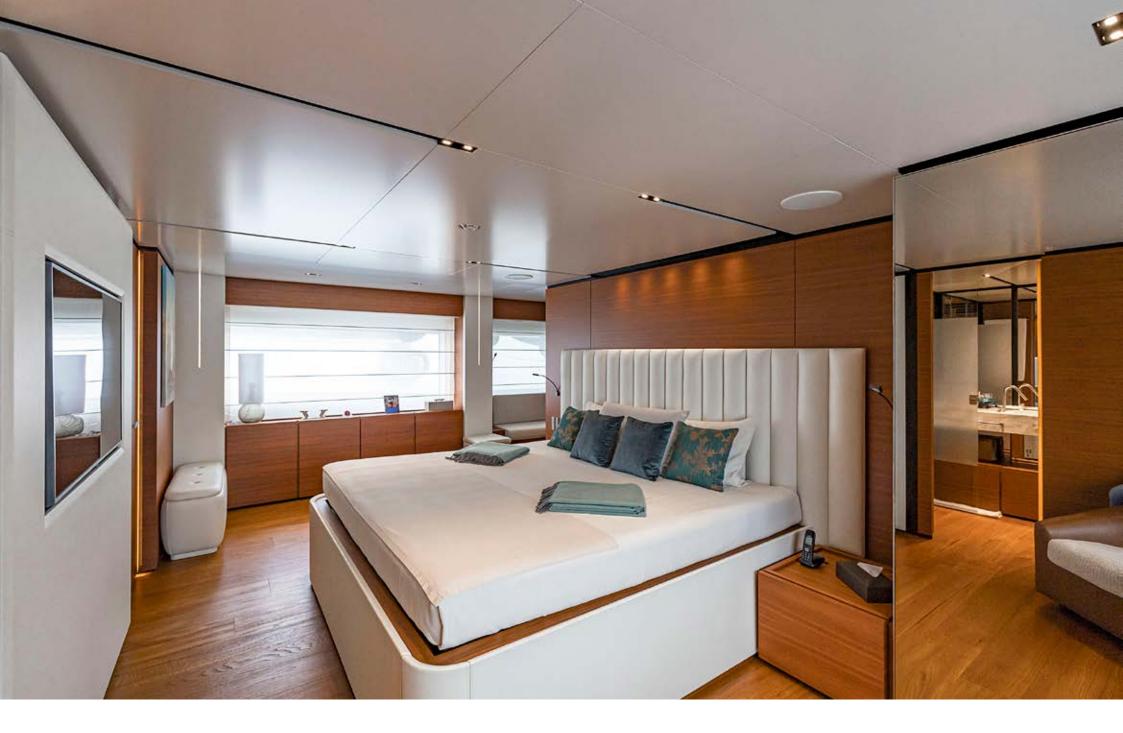

Inside, the areas dedicated to the family and their guests open up on all 4 decks, from the wide-body Master suite forward on the main deck to the 4 guest cabins below. She accommodates up to 11 guests. The light-filled salon comes with a formal dining area.