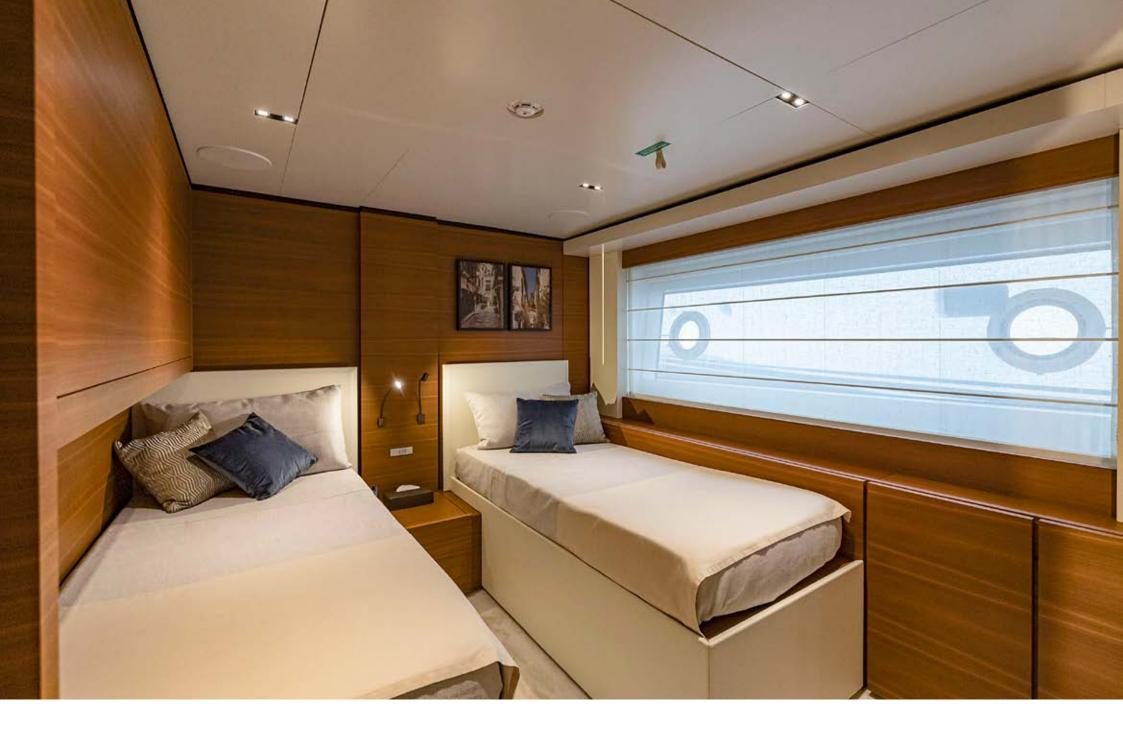

Inside, the areas dedicated to the family and their guests open up on all 4 decks, from the wide-body Master suite forward on the main deck to the 4 guest cabins below. She accommodates up to 11 guests. The light-filled salon comes with a formal dining area.