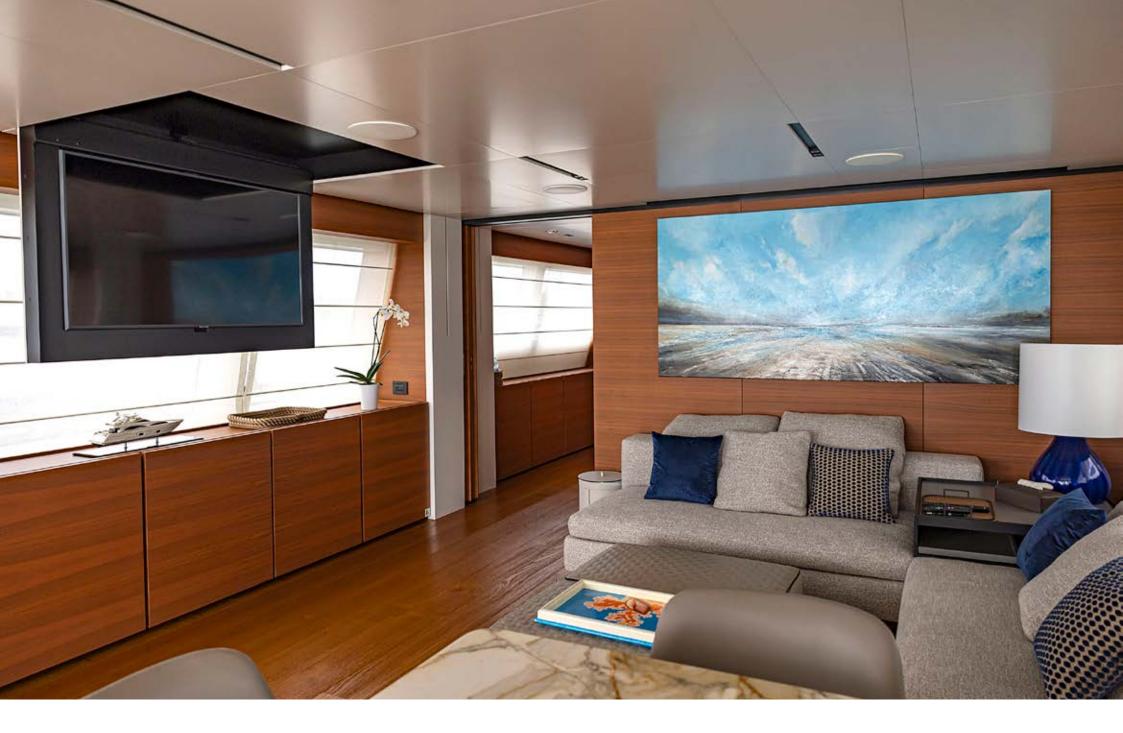

Inside, the areas dedicated to the family and their guests open up on all 4 decks, from the wide-body Master suite forward on the main deck to the 4 guest cabins below. She accommodates up to 11 guests. The light-filled salon comes with a formal dining area.