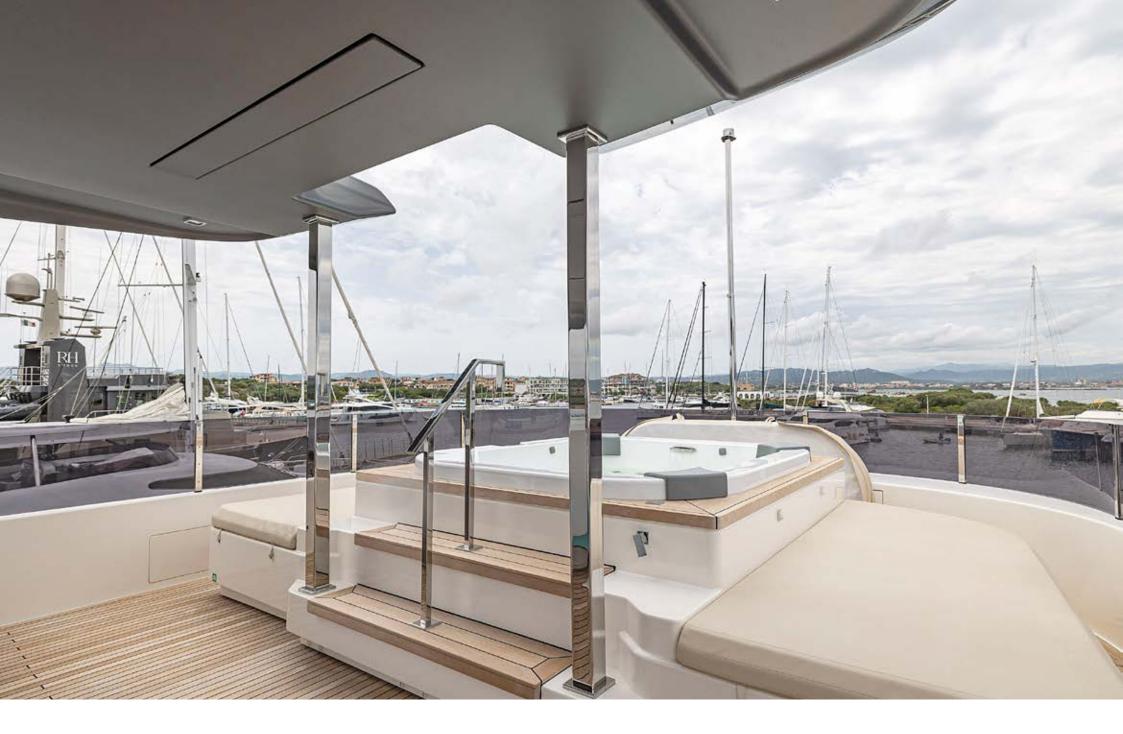

The Upper deck offers complete privacy and features a dining table, grill, and a large sofa. The sun deck features a Jacuzzi and sun loungers, as well as a conversation area with a comfortable sofa and a coffee table.