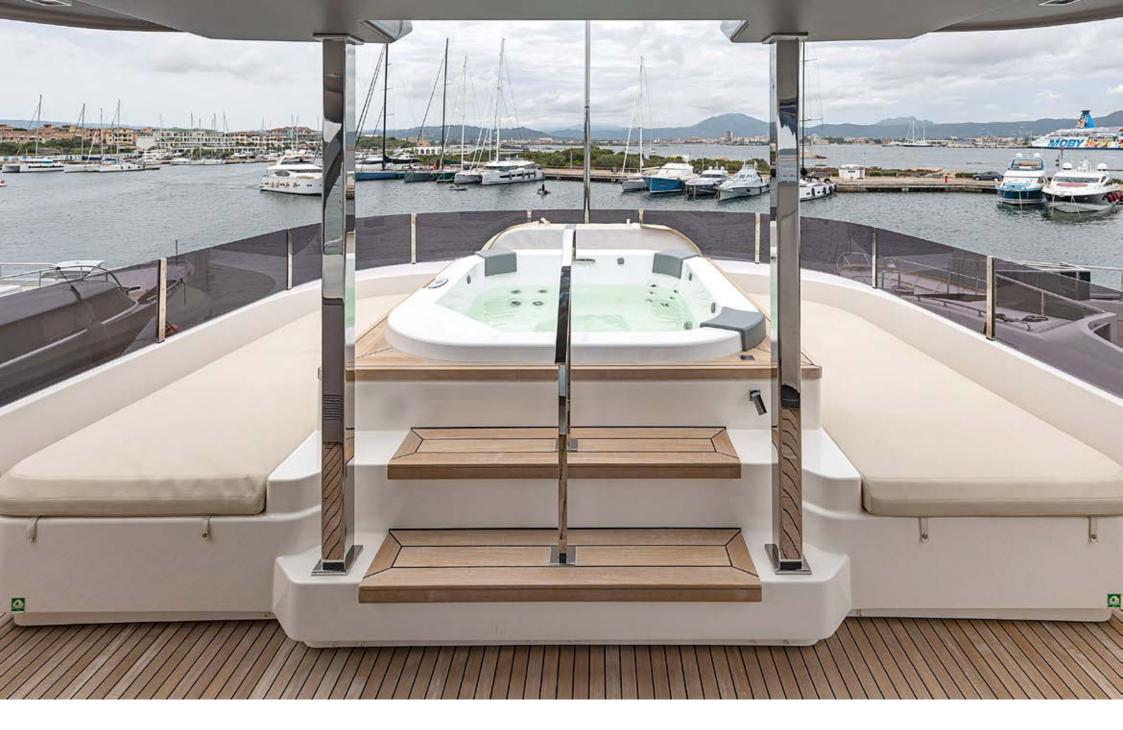

The Upper deck offers complete privacy and features a dining table, grill, and a large sofa. The sun deck features a Jacuzzi and sun loungers, as well as a conversation area with a comfortable sofa and a coffee table.