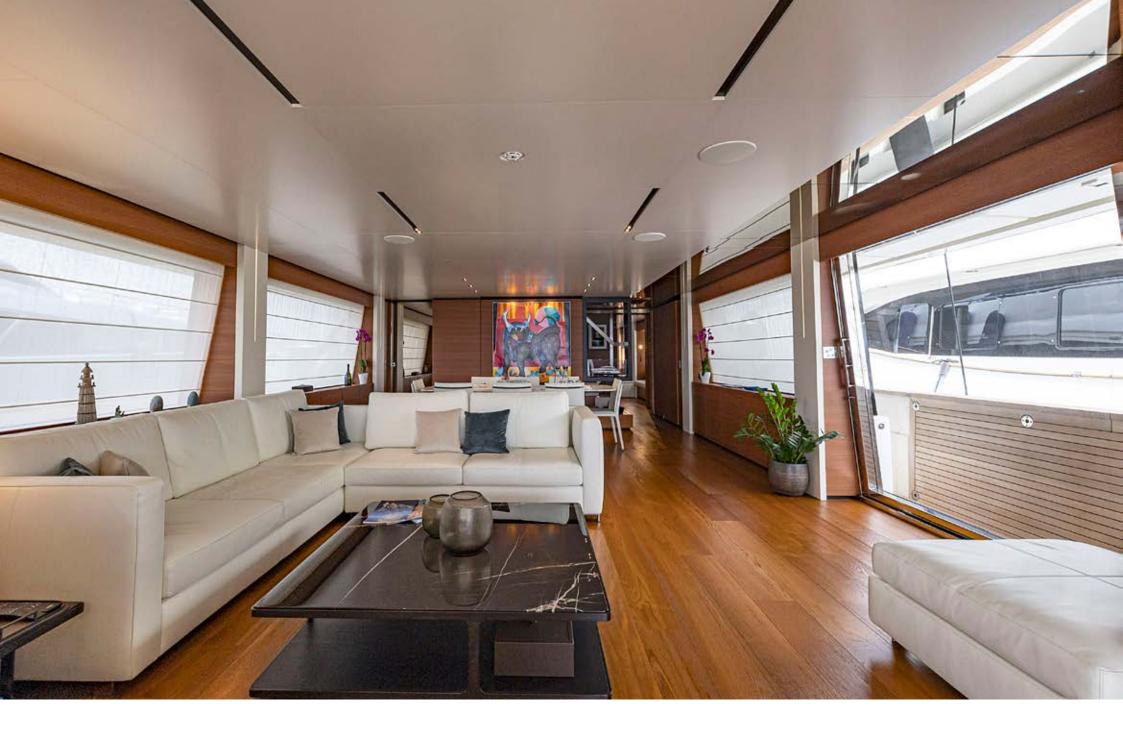

Inside, the areas dedicated to the family and their guests open up on all 4 decks, from the wide-body Master suite forward on the main deck to the 4 guest cabins below. She accommodates up to 11 guests. The light-filled salon comes with a formal dining area.