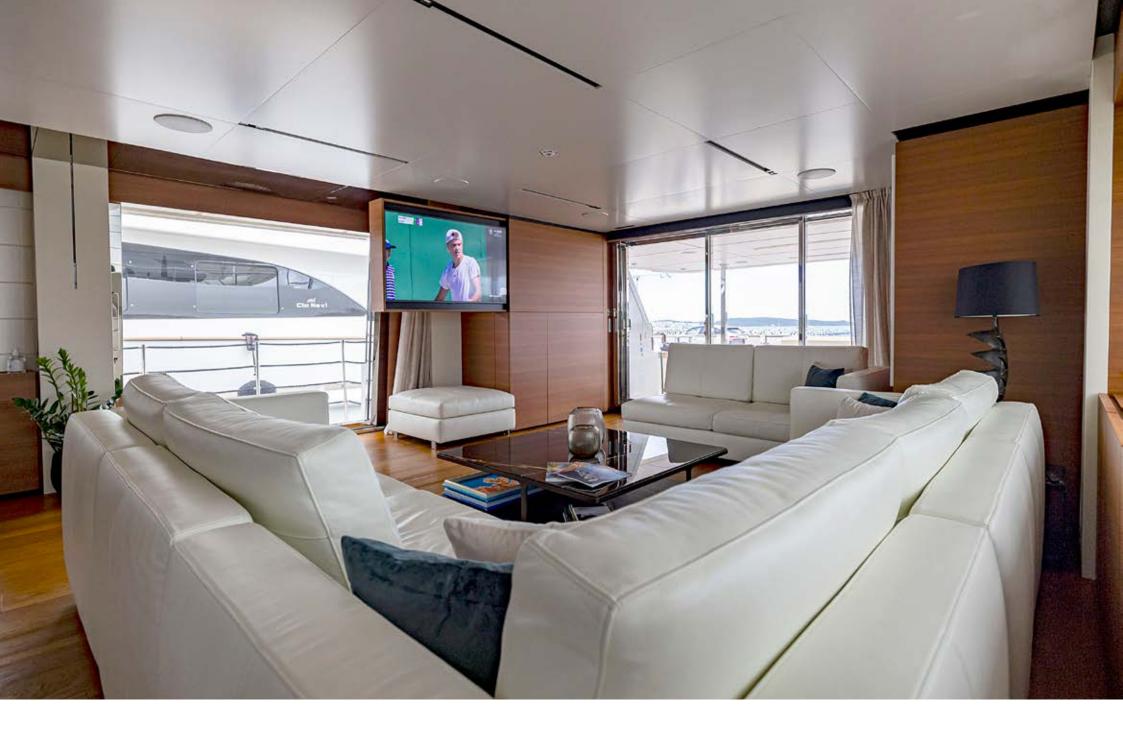

The Upper deck offers complete privacy and features a dining table, grill, and a large sofa. The sun deck features a Jacuzzi and sun loungers, as well as a conversation area with a comfortable sofa and a coffee table.