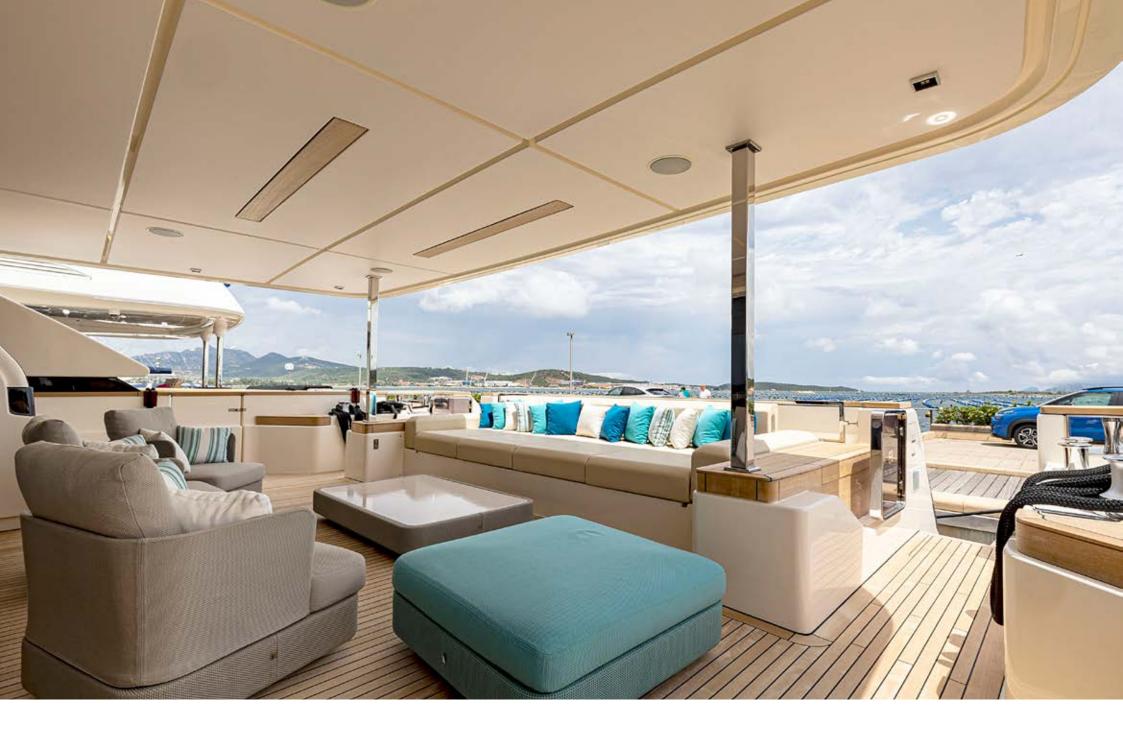

The Upper deck offers complete privacy and features a dining table, grill, and a large sofa. The sun deck features a Jacuzzi and sun loungers, as well as a conversation area with a comfortable sofa and a coffee table.