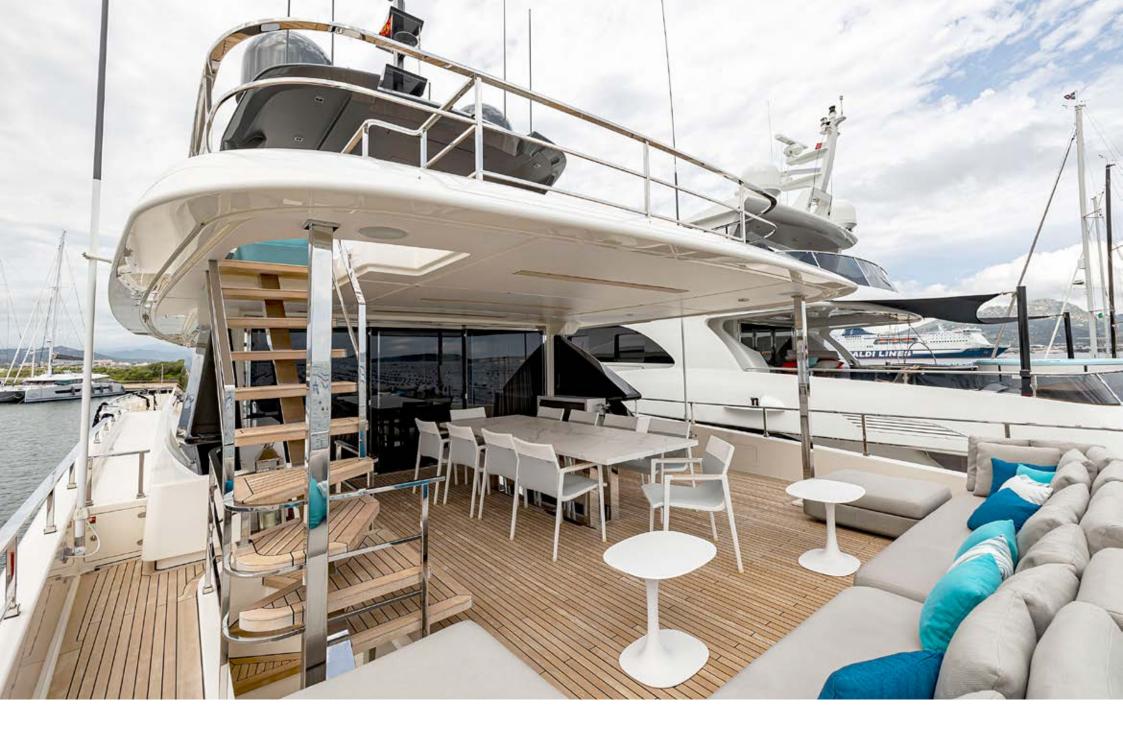

The Upper deck offers complete privacy and features a dining table, grill, and a large sofa. The sun deck features a Jacuzzi and sun loungers, as well as a conversation area with a comfortable sofa and a coffee table.