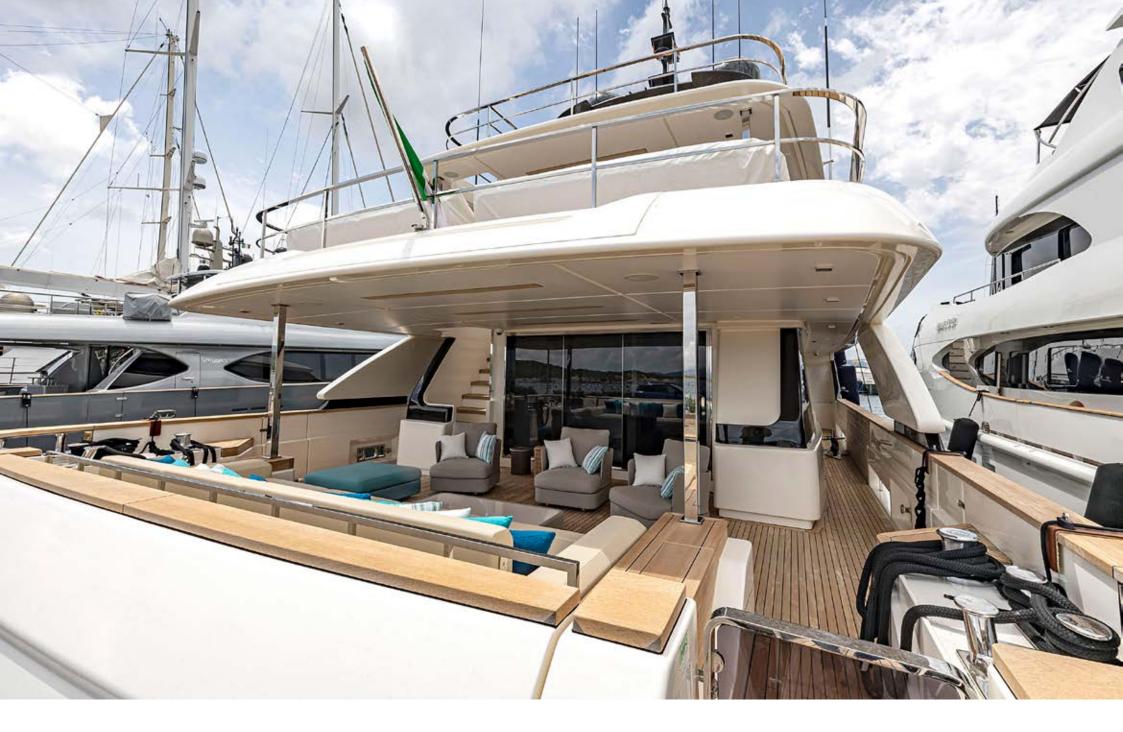

The Upper deck offers complete privacy and features a dining table, grill, and a large sofa. The sun deck features a Jacuzzi and sun loungers, as well as a conversation area with a comfortable sofa and a coffee table.