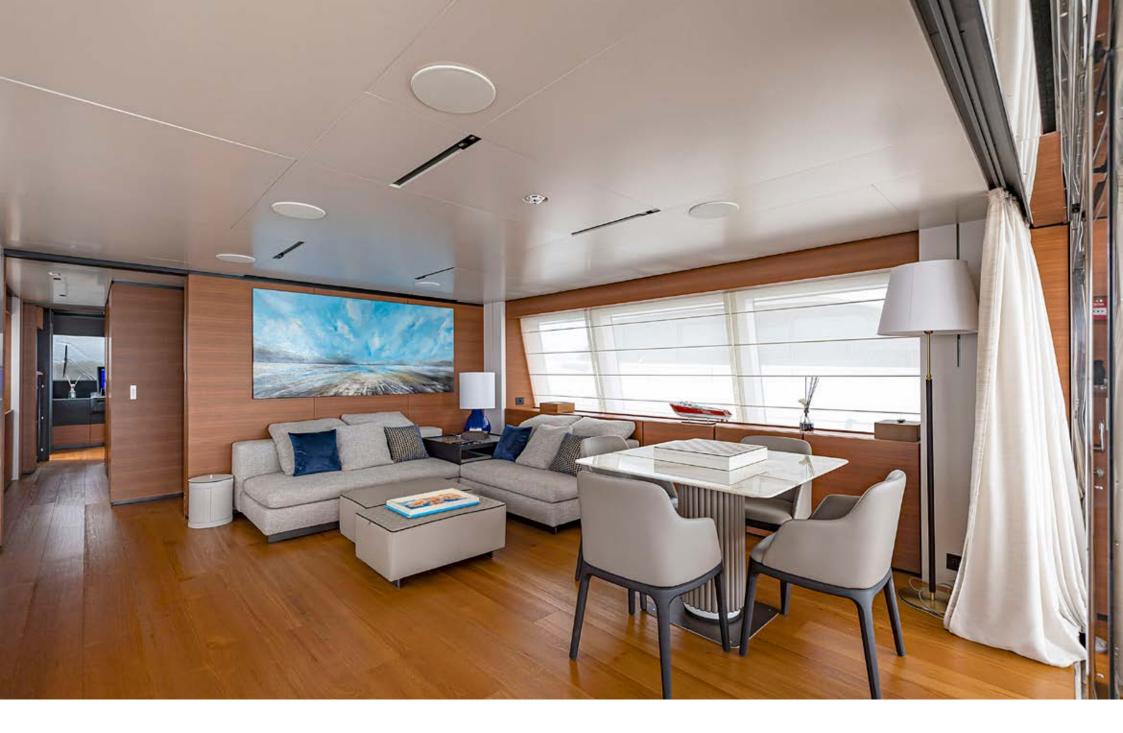

Inside, the areas dedicated to the family and their guests open up on all 4 decks, from the wide-body Master suite forward on the main deck to the 4 guest cabins below. She accommodates up to 11 guests. The light-filled salon comes with a formal dining area.