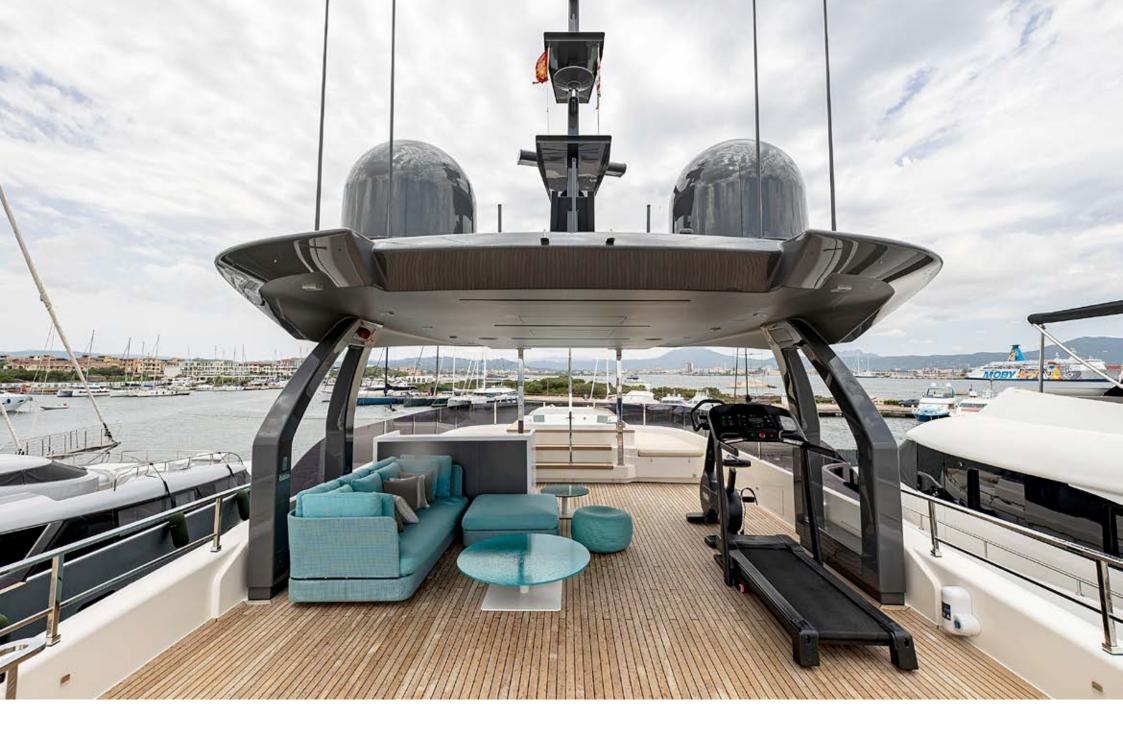

The Upper deck offers complete privacy and features a dining table, grill, and a large sofa. The sun deck features a Jacuzzi and sun loungers, as well as a conversation area with a comfortable sofa and a coffee table.