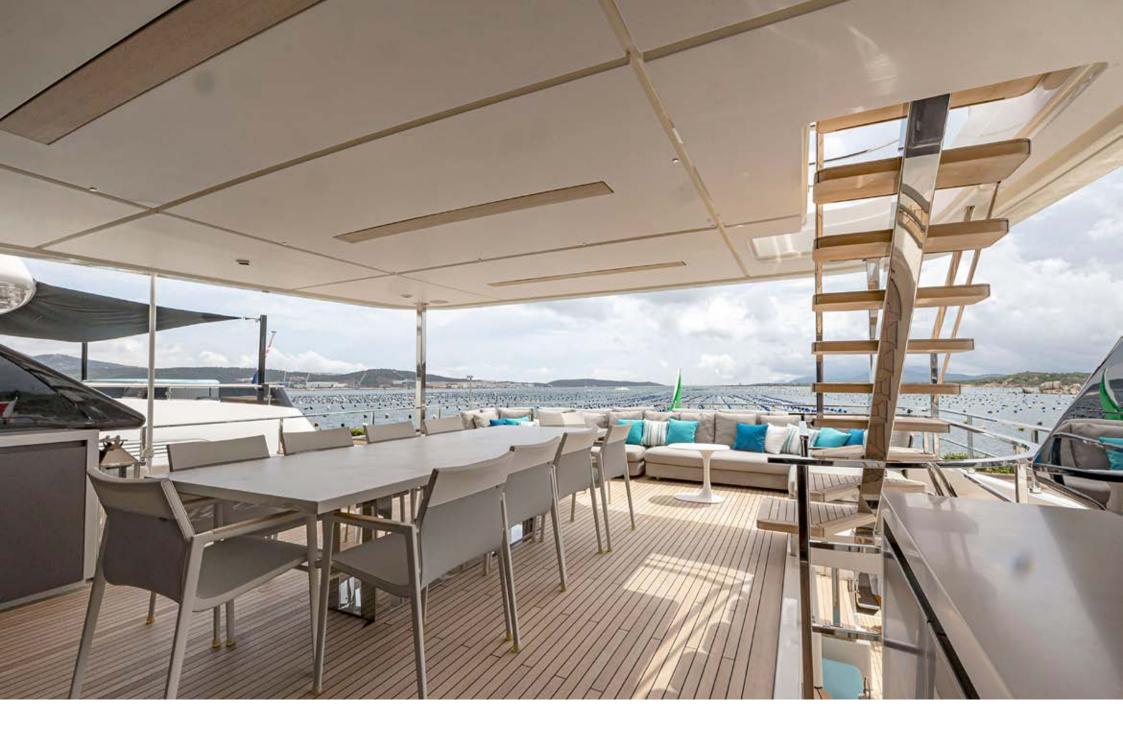

The Upper deck offers complete privacy and features a dining table, grill, and a large sofa. The sun deck features a Jacuzzi and sun loungers, as well as a conversation area with a comfortable sofa and a coffee table.