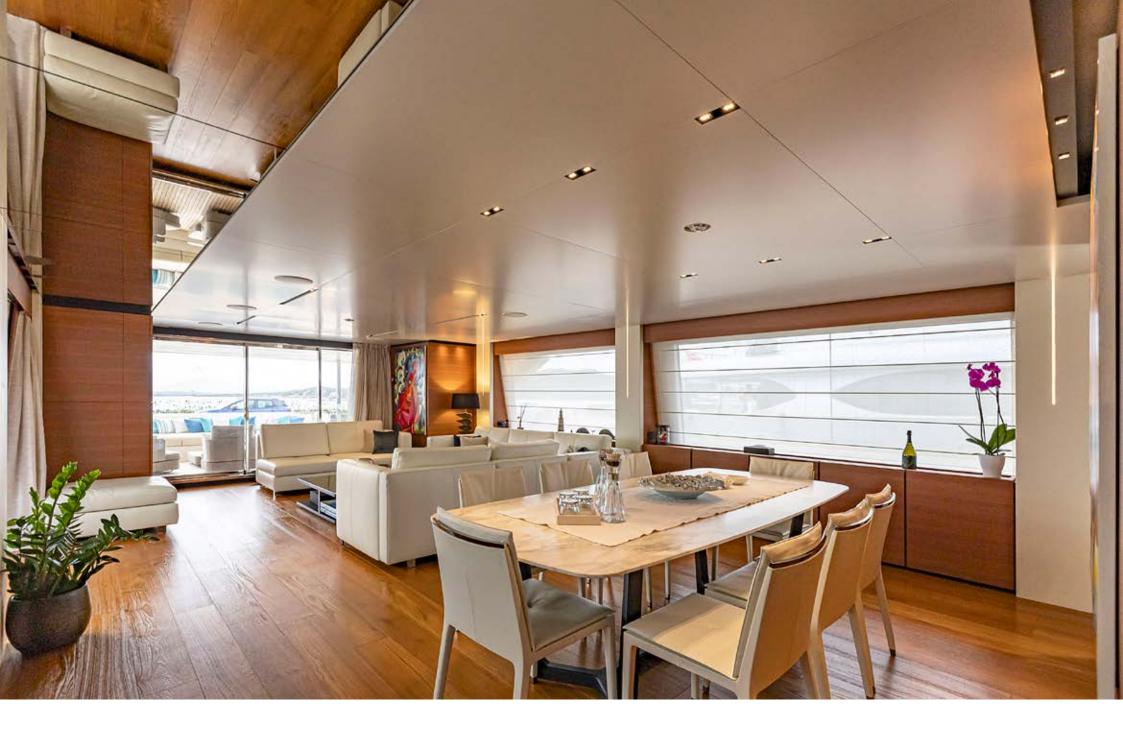

Inside, the areas dedicated to the family and their guests open up on all 4 decks, from the wide-body Master suite forward on the main deck to the 4 guest cabins below. She accommodates up to 11 guests. The light-filled salon comes with a formal dining area.