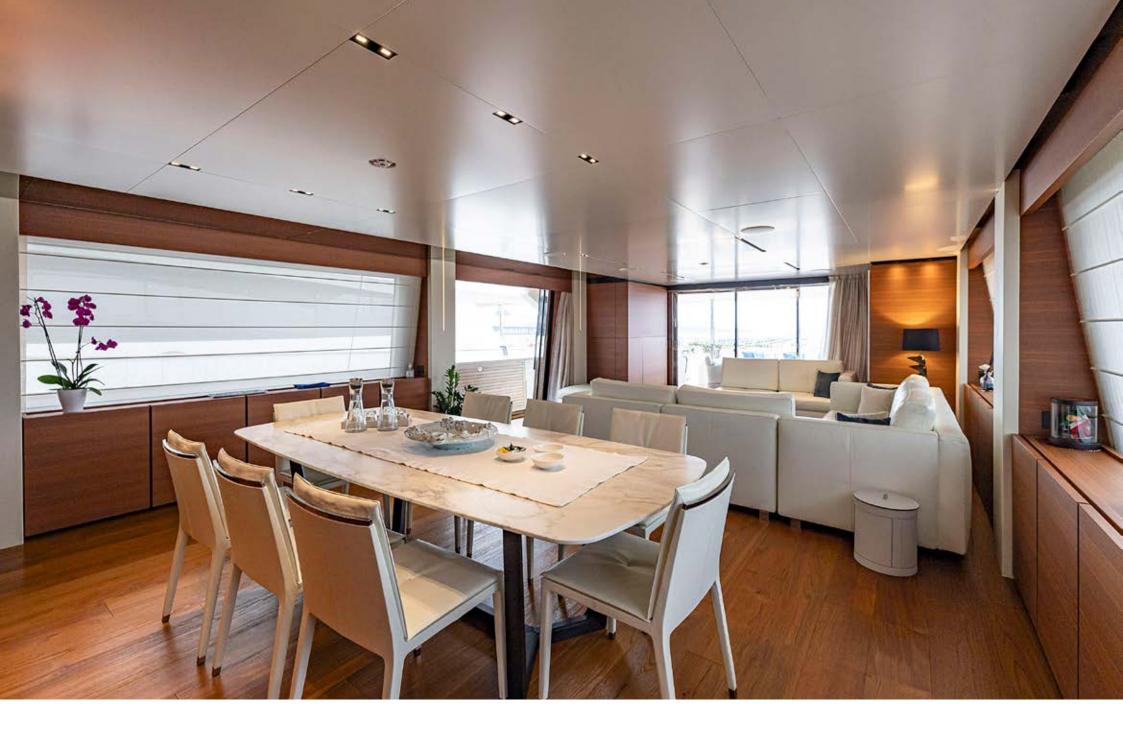

Inside, the areas dedicated to the family and their guests open up on all 4 decks, from the wide-body Master suite forward on the main deck to the 4 guest cabins below. She accommodates up to 11 guests. The light-filled salon comes with a formal dining area.