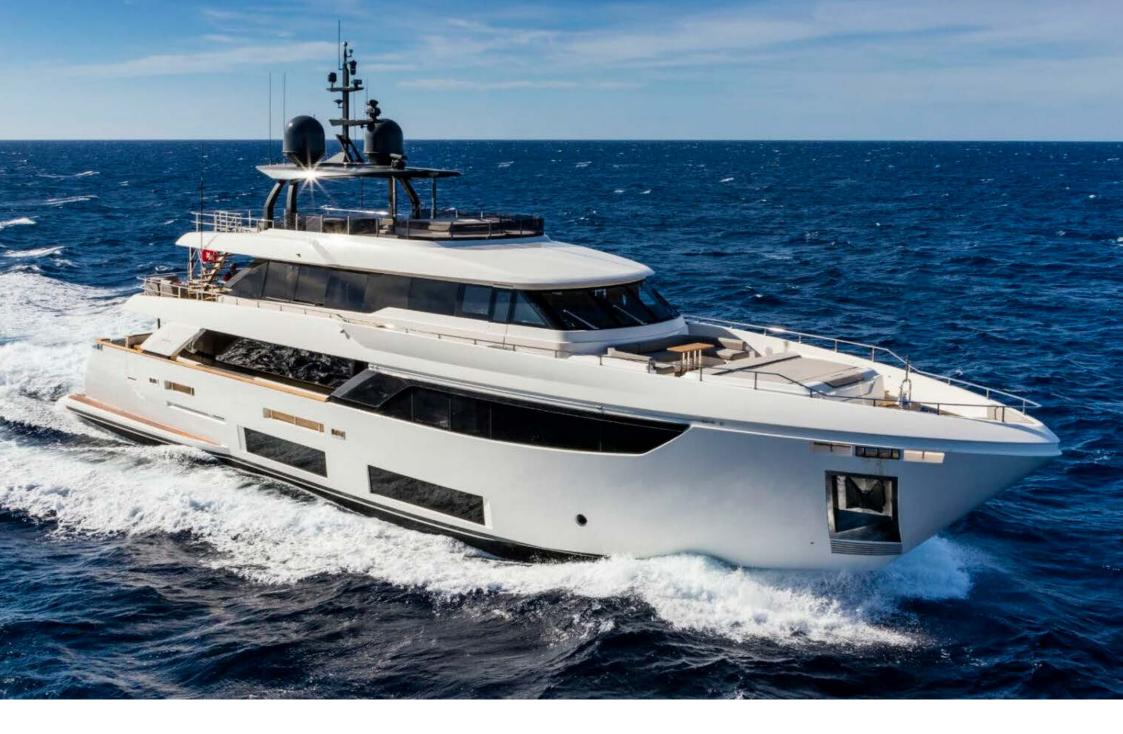

## **SOUTH** | CUSTOM LINE NAVETTA 33

Custom Line Navetta 33 SOUTH is the semi-displacement yacht that turns true sophistication into absolute luxury. Her bow assures best-in-class stability and seaworthiness.

SOUTH offers an extensive selection of water toys. The stabilizers ensure that everyone can enjoy the view and the on board experience both while cruising and when at rest. It's no surprise that she is the ideal yacht for a charter in the Mediterranean.