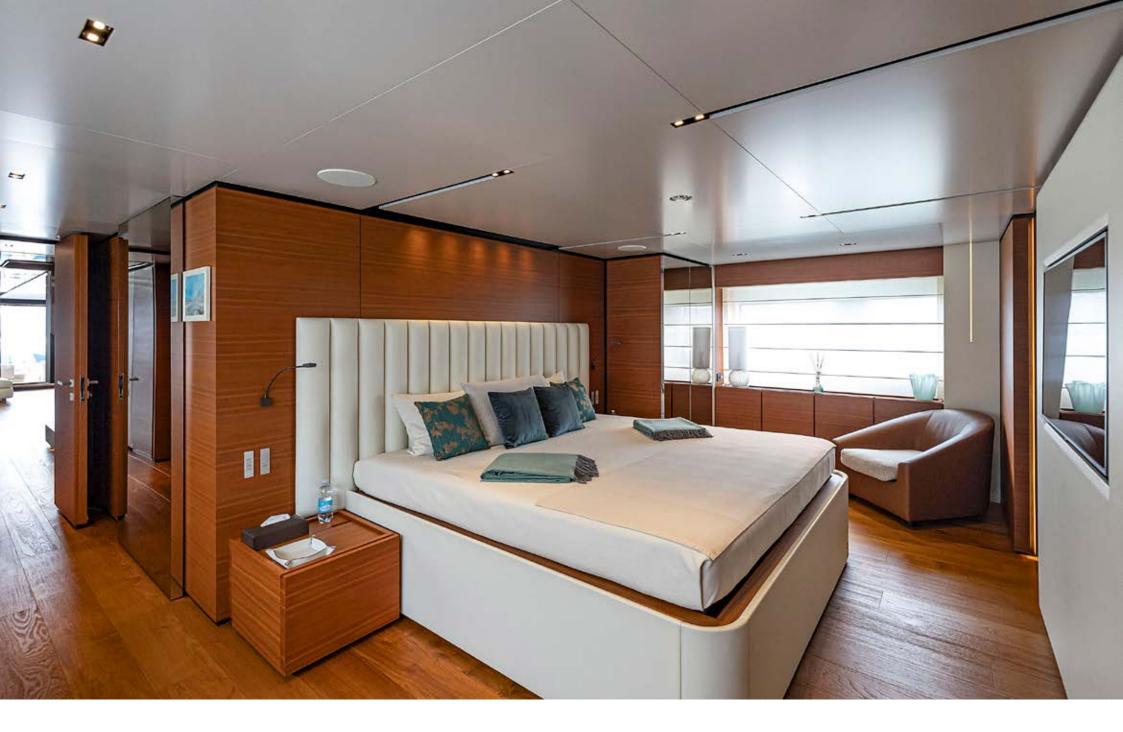

Inside, the areas dedicated to the family and their guests open up on all 4 decks, from the wide-body Master suite forward on the main deck to the 4 guest cabins below. She accommodates up to 11 guests. The light-filled salon comes with a formal dining area.