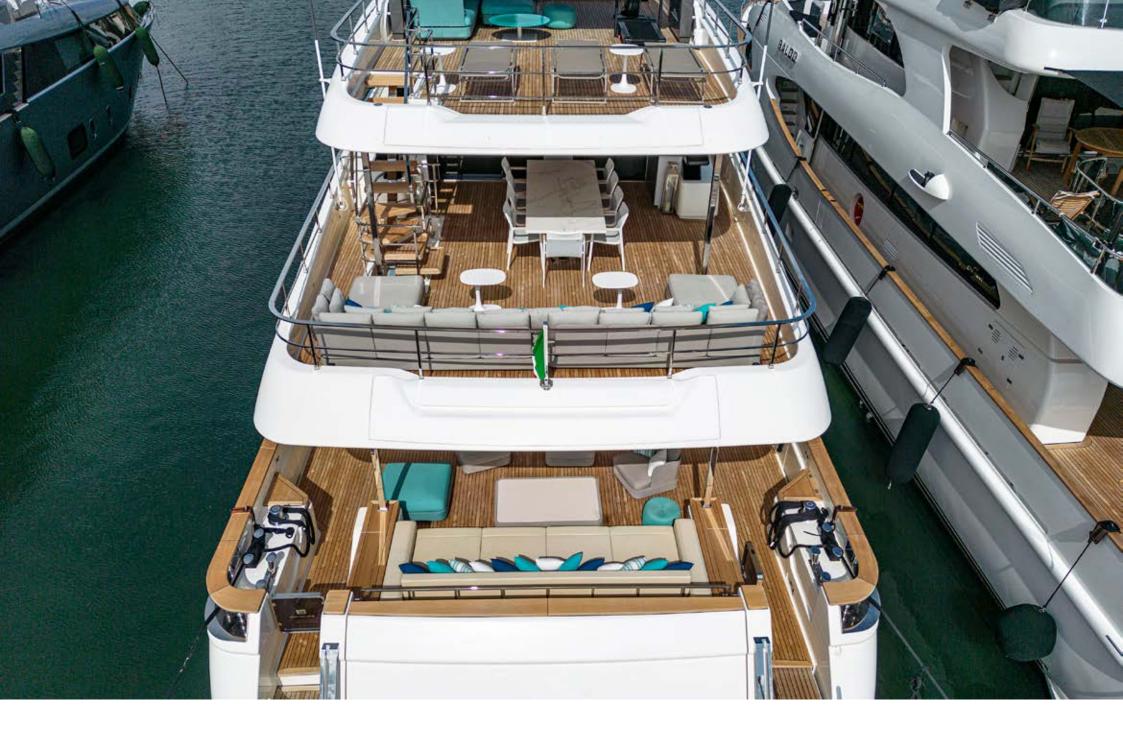

The Upper deck offers complete privacy and features a dining table, grill, and a large sofa. The sun deck features a Jacuzzi and sun loungers, as well as a conversation area with a comfortable sofa and a coffee table.