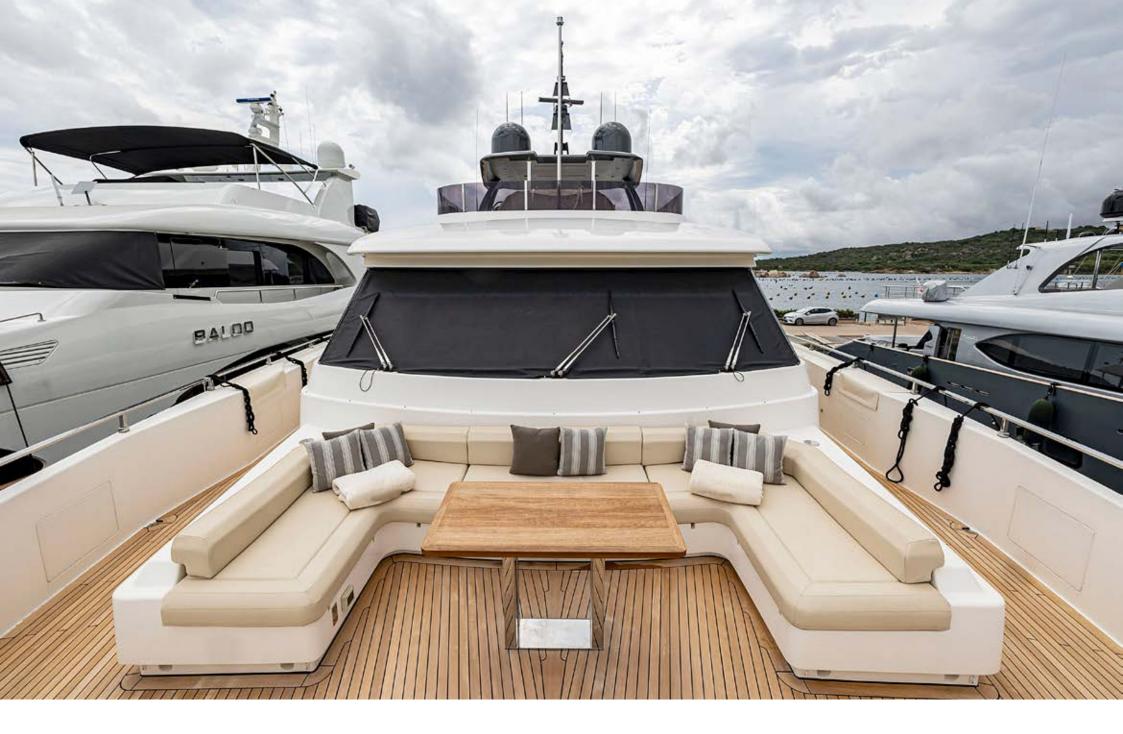

The Upper deck offers complete privacy and features a dining table, grill, and a large sofa. The sun deck features a Jacuzzi and sun loungers, as well as a conversation area with a comfortable sofa and a coffee table.