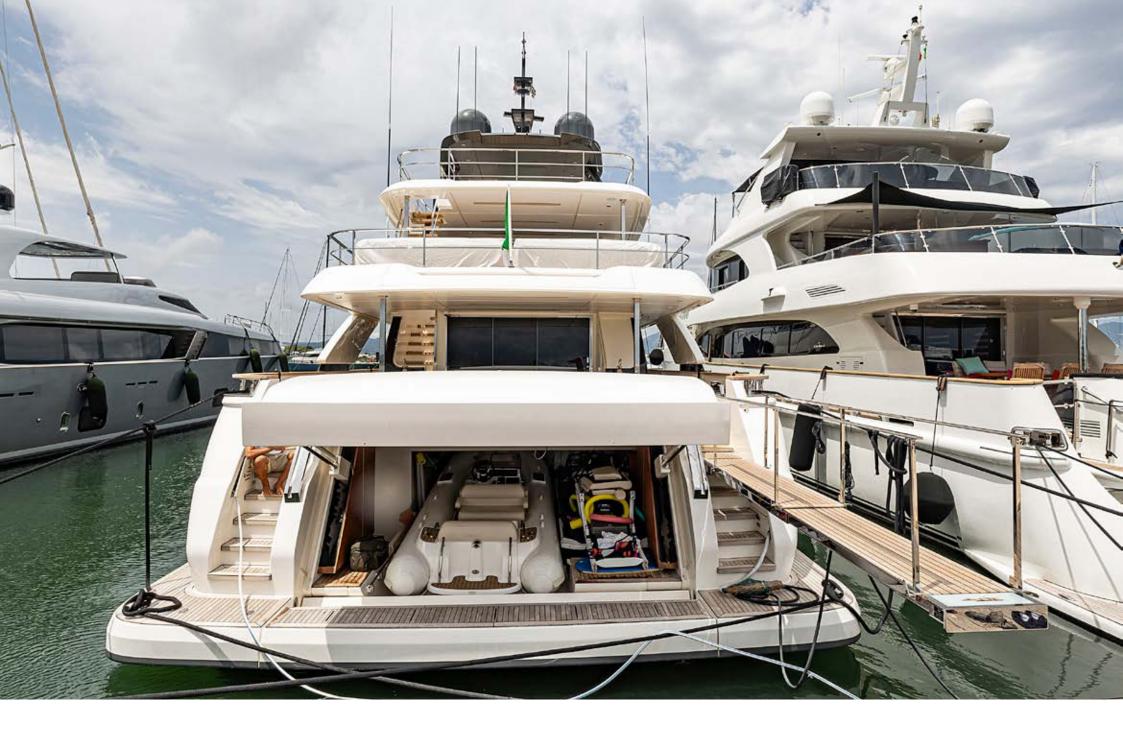

SOUTH offers an extensive selection of water toys. The stabilizers ensure that everyone can enjoy the view and the on board experience both while cruising and when at rest. It's no surprise that she is the ideal yacht for a charter in the Mediterranean.

## **Technical Specifications**

| Lenght           | 33.00 mt                                                                                                                                                  |
|------------------|-----------------------------------------------------------------------------------------------------------------------------------------------------------|
| Beam             | 7.68 mt                                                                                                                                                   |
| Refit            | 2023                                                                                                                                                      |
| Engines          | 2 x MAN 1400 HP                                                                                                                                           |
| Cruising speed   | 11 Kn                                                                                                                                                     |
| Fuel consumption | 160 Litres                                                                                                                                                |
| Cabins           | 1 Master, 2 Vip, 1 Double, 1 Twin with pullman bed                                                                                                        |
| Guests           | 11 sleeping - 12 cruising                                                                                                                                 |
| Crew             | Captain + 5                                                                                                                                               |
| Tender + Toys    | ::: LIST TO BE UPDATED :::<br>Tender 5.05 m. Williams; Wave runner Ya-<br>maha 3 seats; 2 x SUP; 2 x Seabob; Water<br>ski; Donuts; Snorkelling Equipment; |
| Base port        | Naples, Italy                                                                                                                                             |
|                  |                                                                                                                                                           |