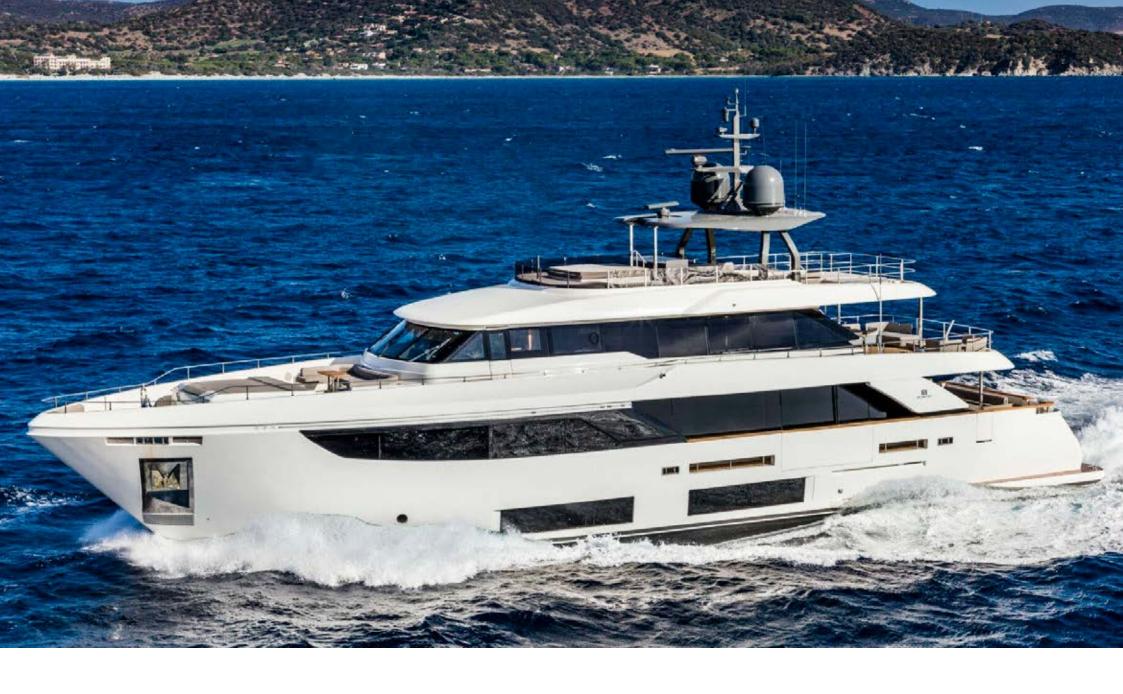

## **SOUTH** | CUSTOM LINE NAVETTA 33

Custom Line Navetta 33 SOUTH is the semi-displacement yacht that turns true sophistication into absolute luxury. Her bow assures best-in-class stability and seaworthiness.

Inside, the areas dedicated to the family and their guests open up on all 4 decks, from the wide-body Master suite forward on the main deck to the 4 guest cabins below. She accommodates up to 11 guests. The light-filled salon comes with a formal dining area.

SOUTH offers an extensive selection of water toys. The stabilizers ensure that everyone can enjoy the view and the on board experience both while cruising and when at rest. It's no surprise that she is the ideal yacht for a charter in the Mediterranean.