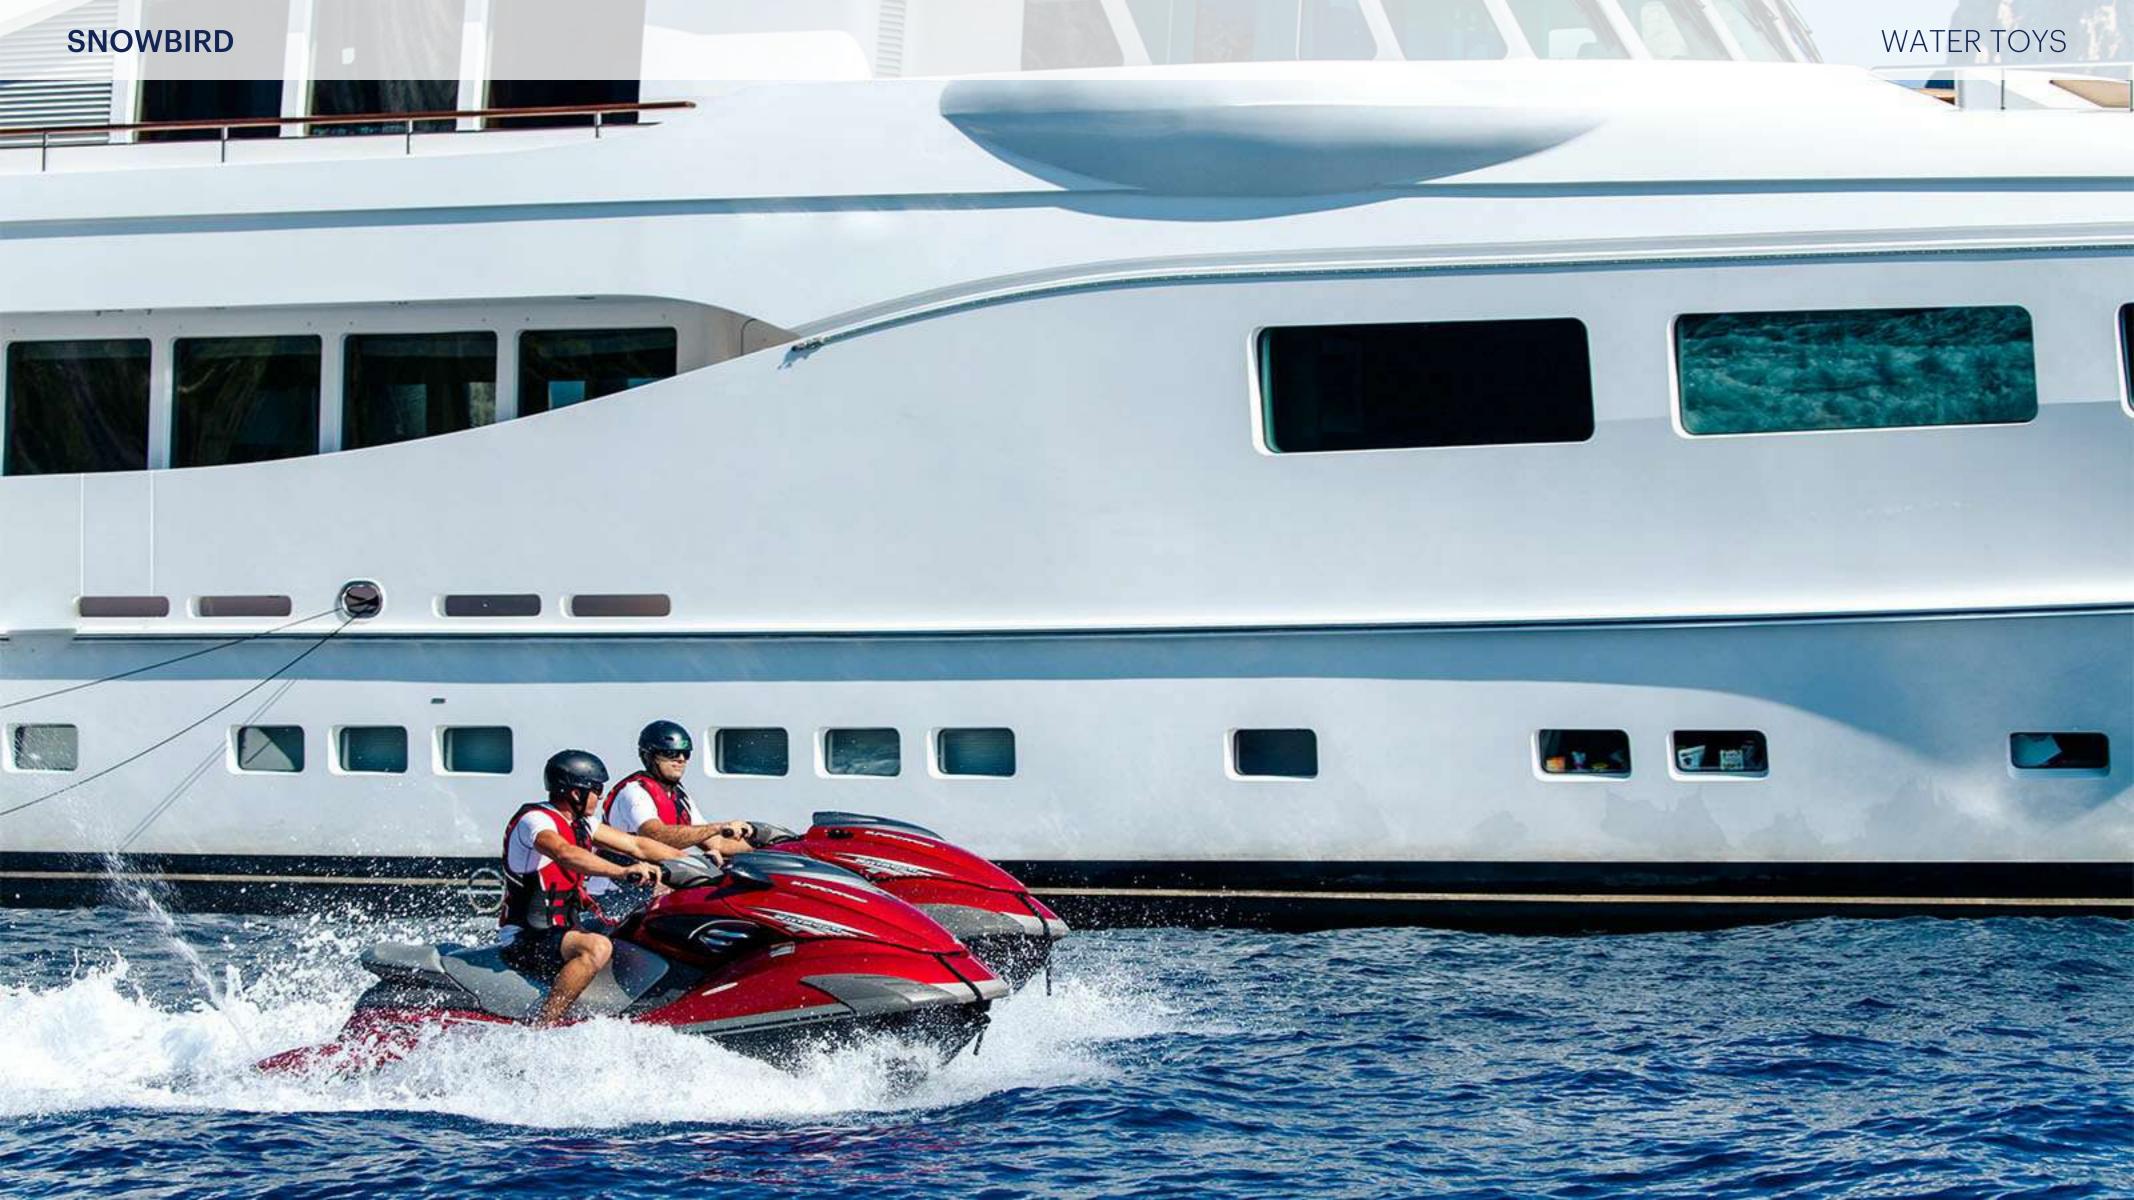

#### **KEY FEATURES**

- MAIN DECK FORWARD FULL-BEAM MASTER SUITE WITH OFFICE, KING-SIZE BED AND OPEN ENSUITE BATHROOM WITH JACUZZI TUB
- 5 STATEROOM LAYOUT ACCOMMODATES 10 GUESTS
- > IMPRESSIVE SUITE OF WATER TOYS INCLUDING 32FT INTREPID, SEADOO SPARK WAVERUNNERS, E-FOILS, SEABOBS AND SLIDE

#### **WATER TOYS**

| > | 32' | INT | REP | 'ID | TO | WE | D-1 | ΓΕΙ | ND | E | R |
|---|-----|-----|-----|-----|----|----|-----|-----|----|---|---|
|---|-----|-----|-----|-----|----|----|-----|-----|----|---|---|

> 2 X SEABOBS

> 2 X STAND-UP PADDLE BOARDS

→ MONOSKIS

> WAKE SKATE BOARD

> 14'1" (4.3M) RIB NOVURANIA TENDER

> 2 X E-FOIL BOARDS

→ SLIDE

> WAKE BOARD

> KNEE BOARD

> 2 X YAMAHA WAVERUNNERS

→ 4 X HOBIE CAT KAYAKS

→ WATERSKIS

WAKE SURF BOARD (SKURF BOARD)

ASSORTED TOWABLE AND INFLATABLE TOYS (BIG MABEL, DONUT, DISC ETC)

**WATER TOYS** 

SUN DECK - JACUZZI **SNOWBIRD** 