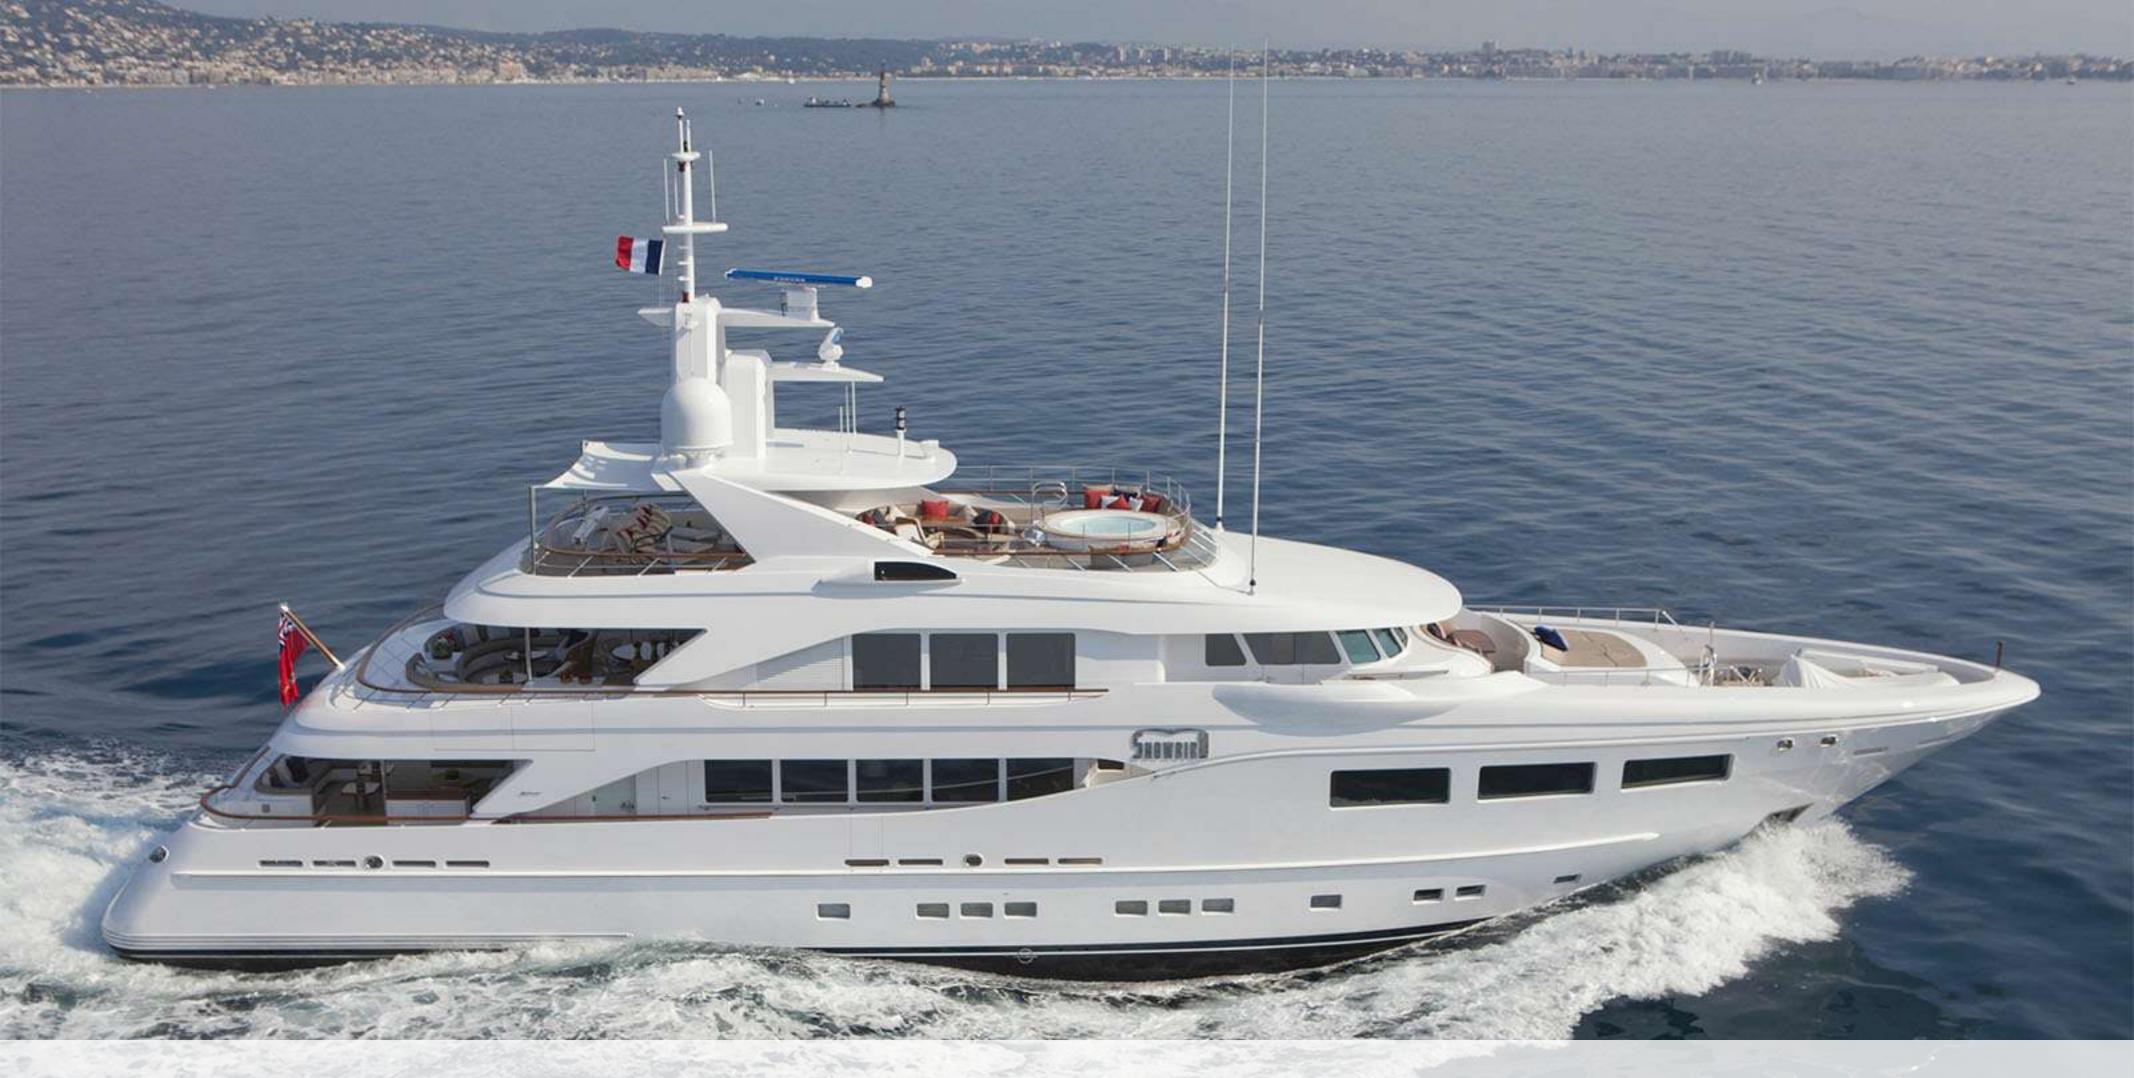

128' (39.01m) | Hakvoort | 2010

#### **BASIC SPECIFICATIONS**

| BUILDER       | BEAM (ft/m)   | CRUISING/MAX SPEED         | CREW                            | RANGE             |
|---------------|---------------|----------------------------|---------------------------------|-------------------|
| Hakvoort      | 26' 3" (8m)   | 10.5 / 12 Knots            | 8                               | 3800 nm           |
|               |               |                            |                                 |                   |
| LENGTH (ft/m) | DRAFT (ft/m)  | FUEL CONSUMPTION           | ACCOMMODATION                   | INTERIOR DESIGNER |
| 128' (39.01m) | 8' 1" (2.45m) | 150 Litres/Hr              | 10 guests in 5 cabins           | David Ostrander   |
|               |               |                            |                                 |                   |
| BUILT/REFIT   | GROSS TONNAGE | ENGINES                    | ARRANGEMENTS                    |                   |
| 2010 / 2020   | 368 GT        | 2 x Caterpillar C18 599 hp | 3 Double, 2 Twin, 2 Convertible |                   |