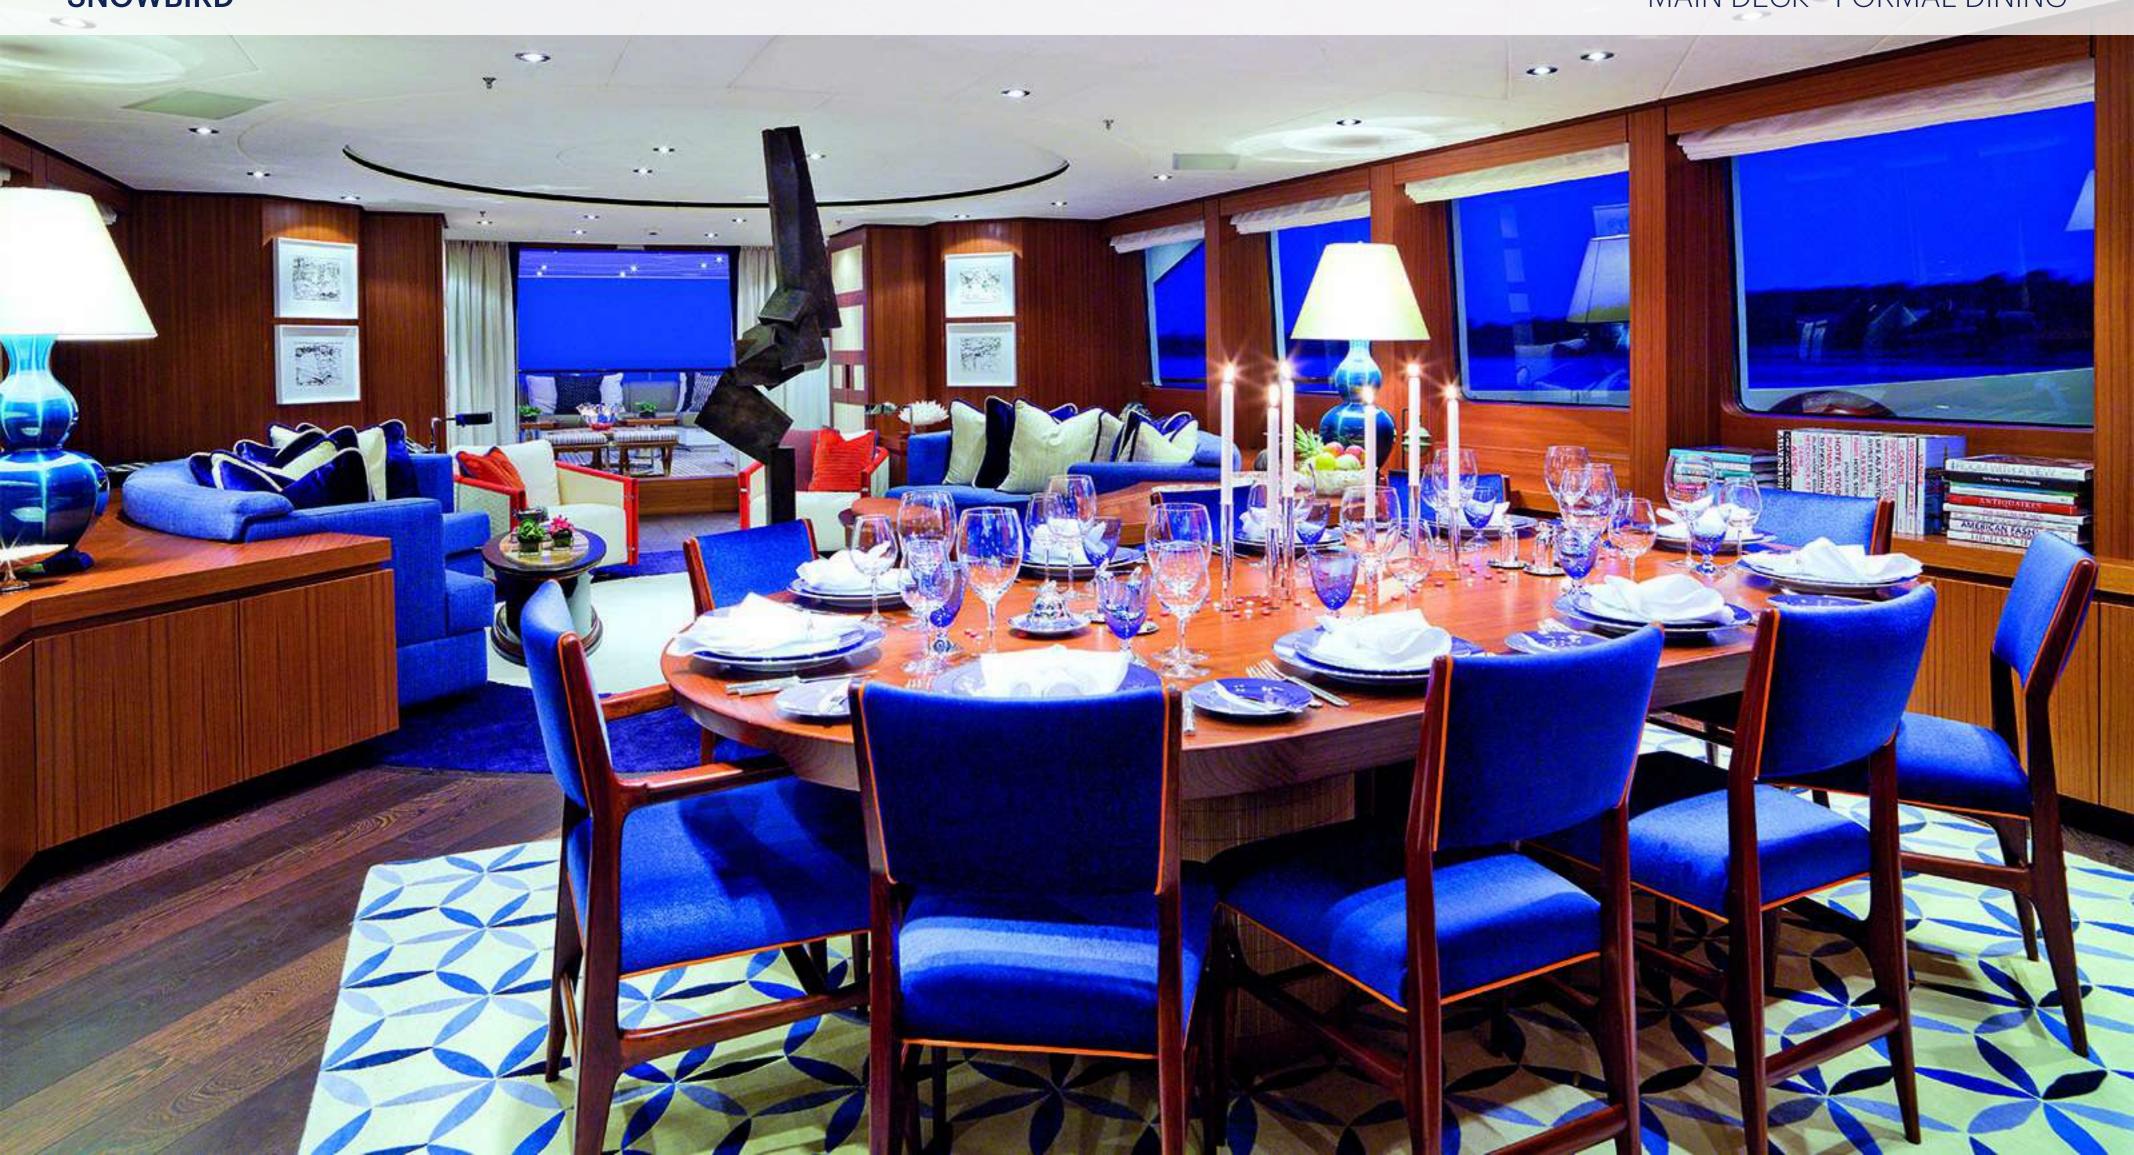

#### **KEY FEATURES**

- MAIN DECK FORWARD FULL-BEAM MASTER SUITE WITH OFFICE, KING-SIZE BED AND OPEN ENSUITE BATHROOM WITH JACUZZI TUB
- 5 STATEROOM LAYOUT ACCOMMODATES 10 GUESTS
- > IMPRESSIVE SUITE OF WATER TOYS INCLUDING 32FT INTREPID, SEADOO SPARK WAVERUNNERS, E-FOILS, SEABOBS AND SLIDE