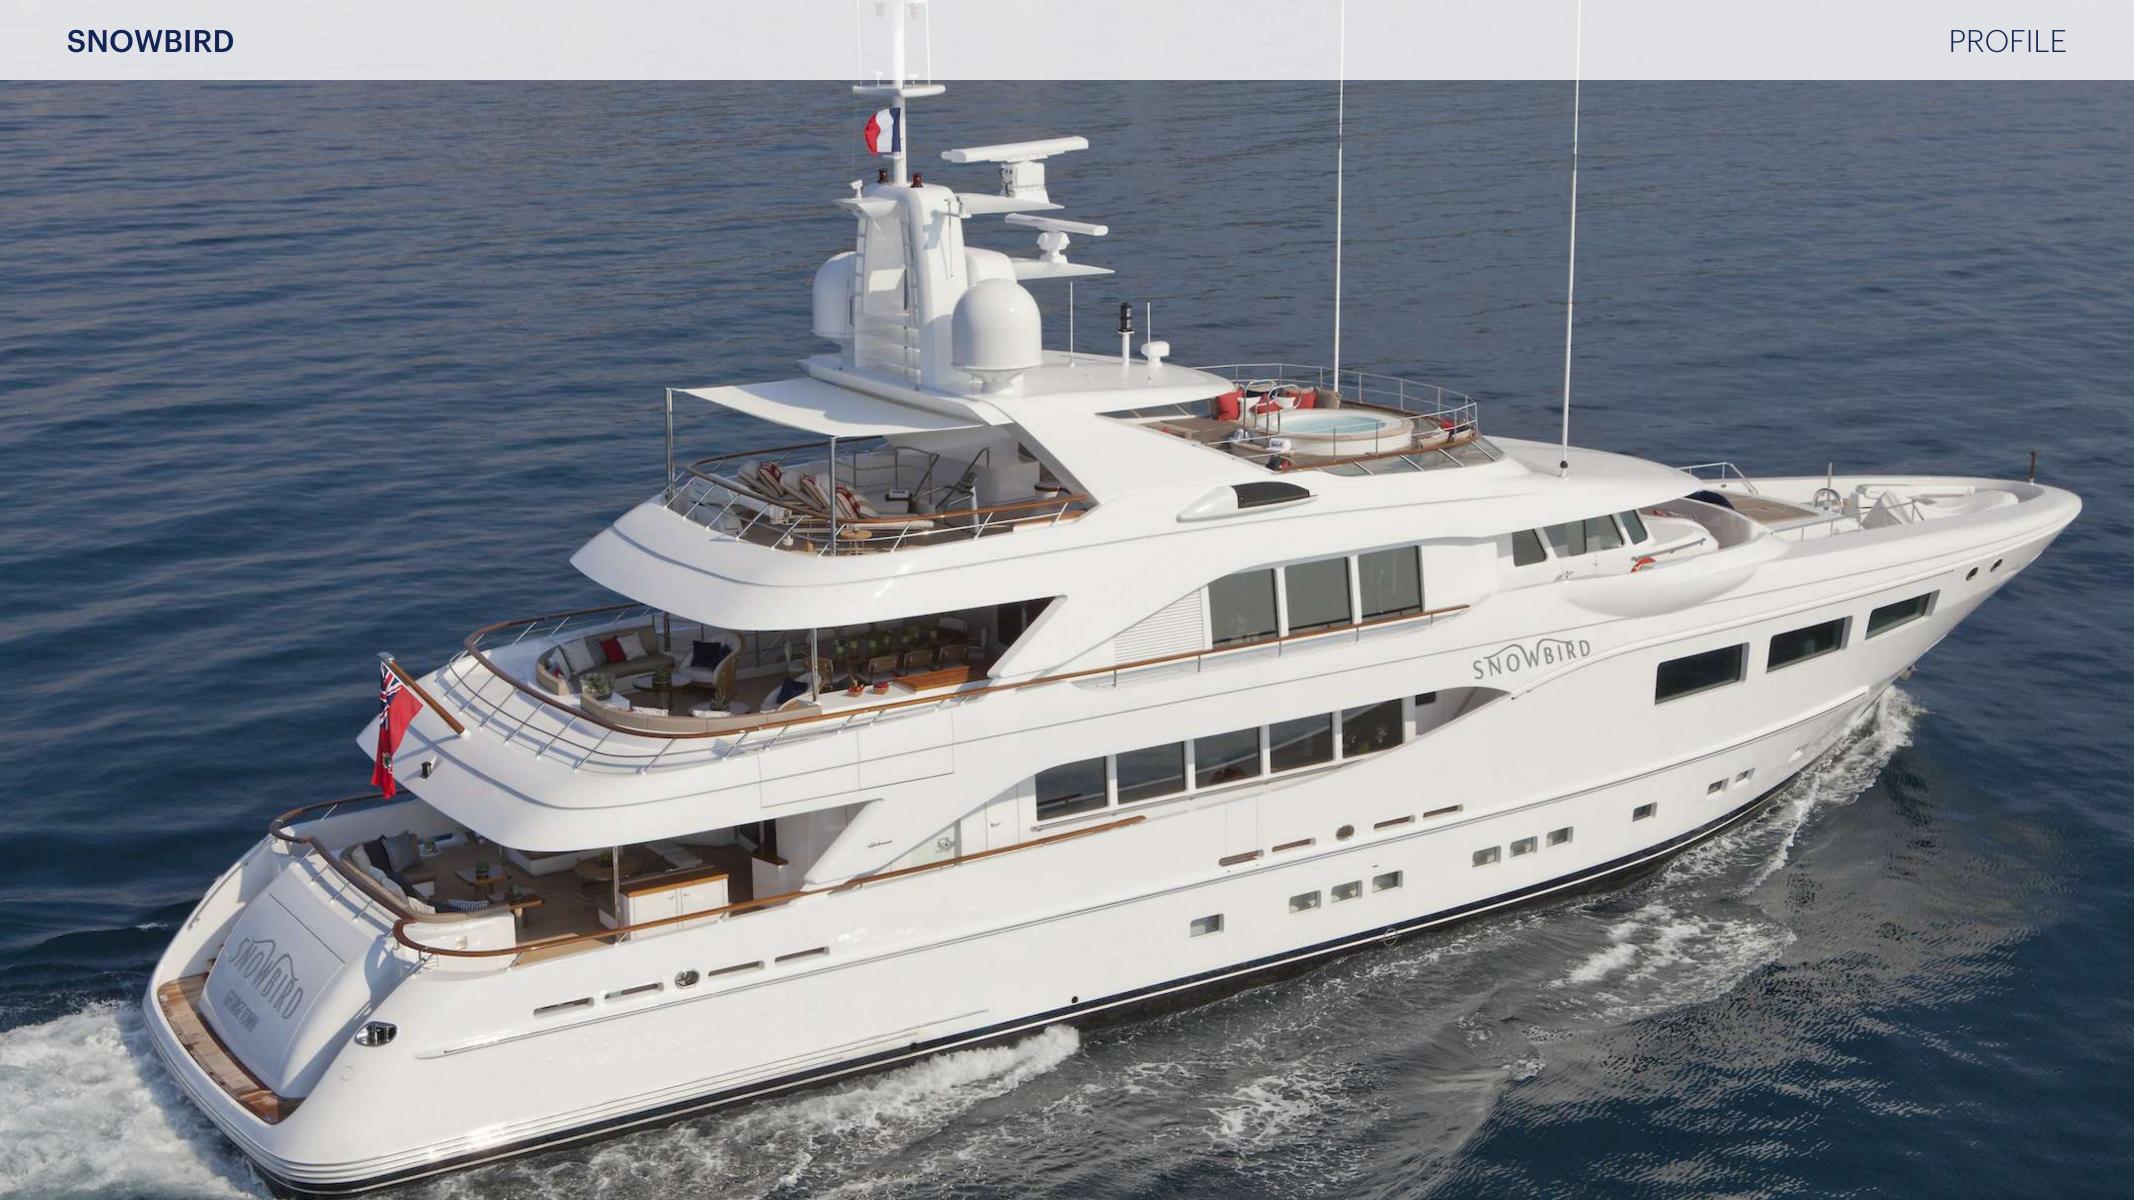

128' (39.01m) | Hakvoort | 2010

#### **KEY FEATURES**

- MAIN DECK FORWARD FULL-BEAM MASTER SUITE WITH OFFICE, KING-SIZE BED AND OPEN ENSUITE BATHROOM WITH JACUZZI TUB
- 5 STATEROOM LAYOUT ACCOMMODATES 10 GUESTS
- > IMPRESSIVE SUITE OF WATER TOYS INCLUDING 32FT INTREPID, SEADOO SPARK WAVERUNNERS, E-FOILS, SEABOBS AND SLIDE

- > CURATED ART COLLECTION THROUGHOUT THE YACHT
- SPRAWLING SUNDECK WITH JACUZZI AND SUNPADS