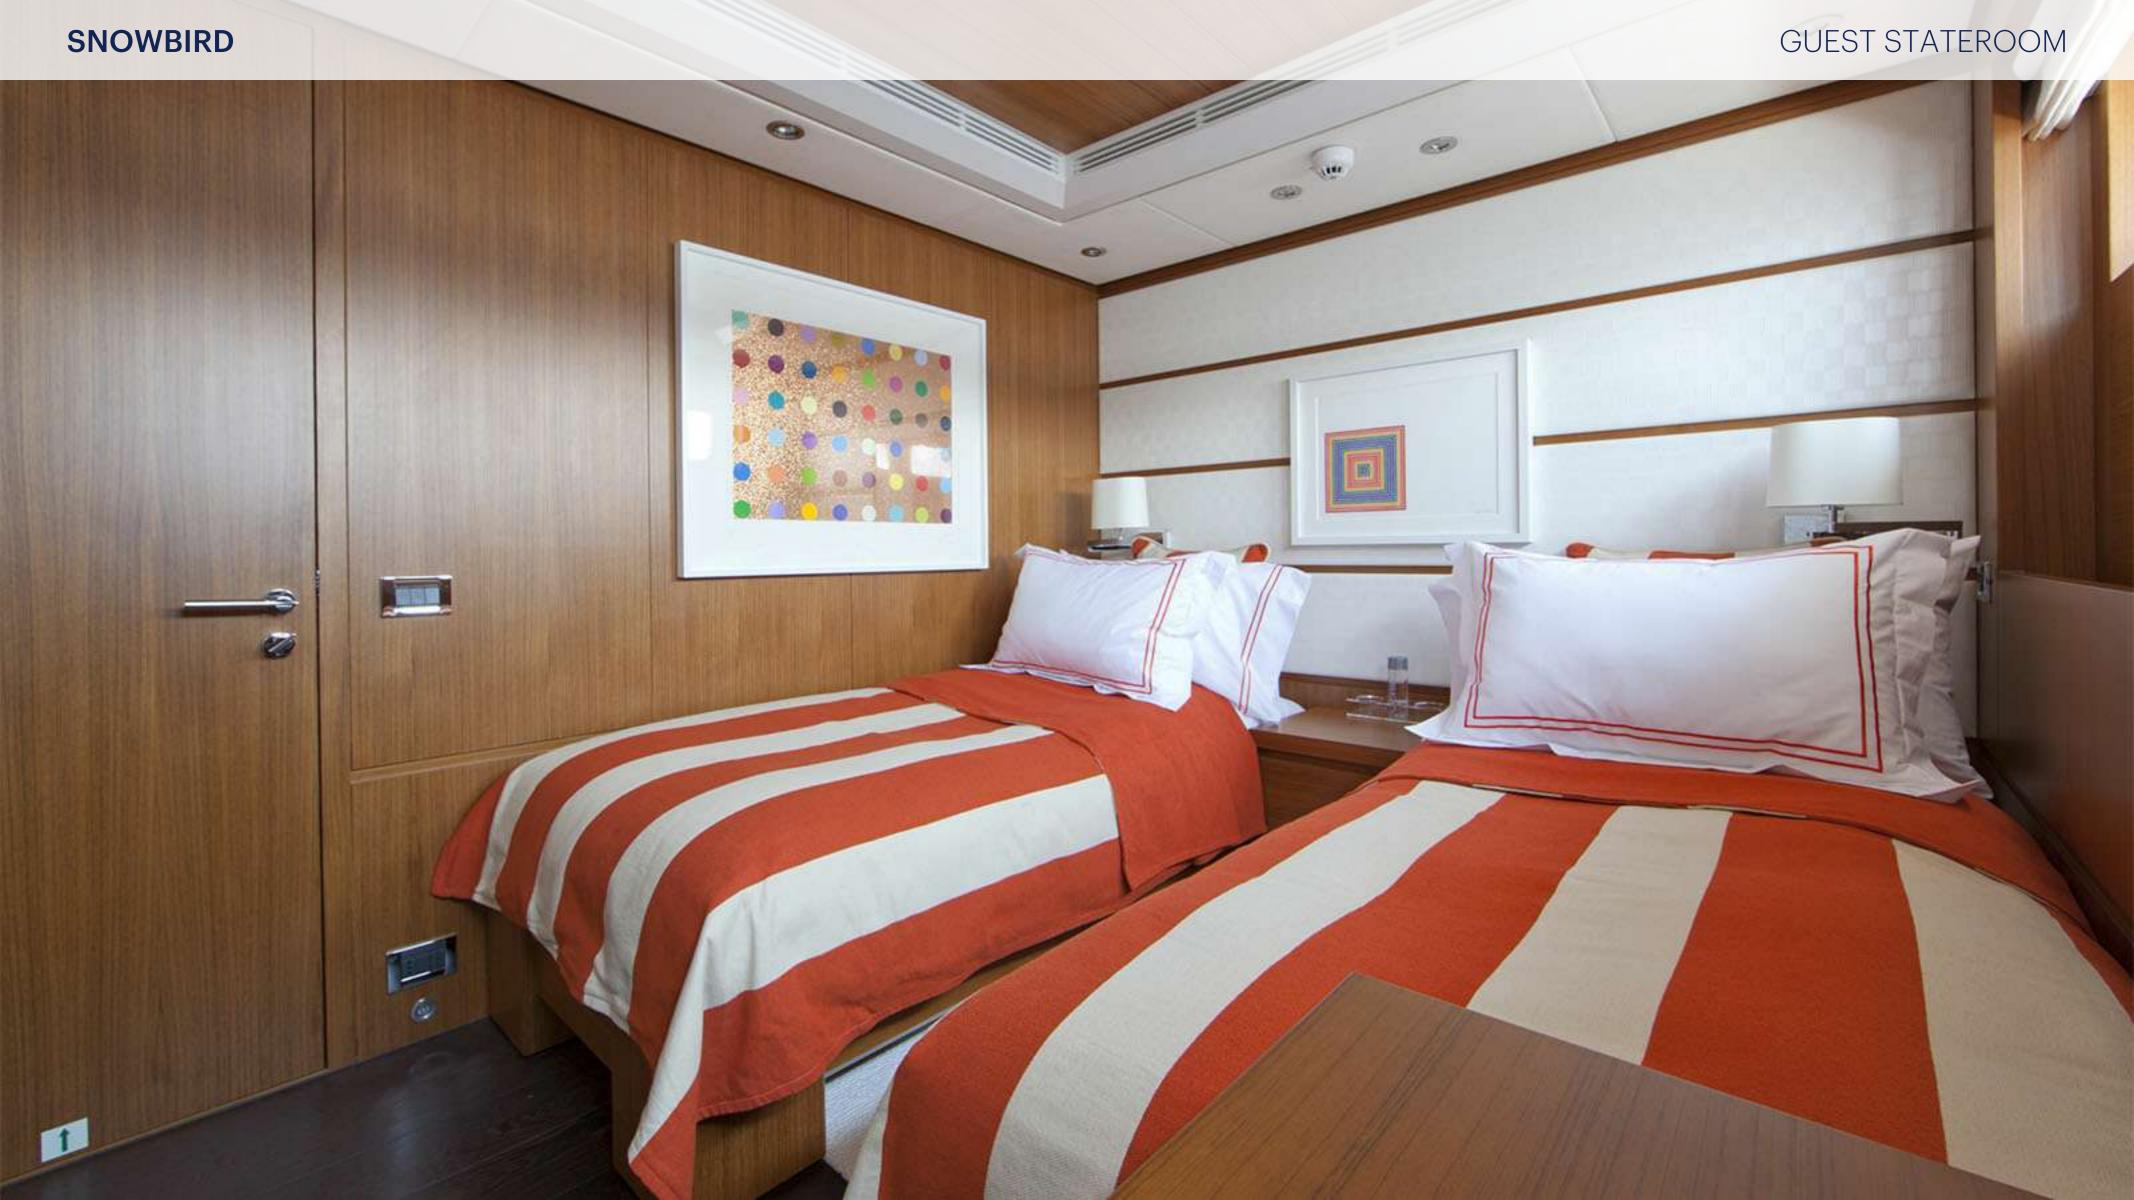

#### **KEY FEATURES**

- MAIN DECK FORWARD FULL-BEAM MASTER SUITE WITH OFFICE, KING-SIZE BED AND OPEN ENSUITE BATHROOM WITH JACUZZI TUB
- 5 STATEROOM LAYOUT ACCOMMODATES 10 GUESTS
- > IMPRESSIVE SUITE OF WATER TOYS INCLUDING 32FT INTREPID, SEADOO SPARK WAVERUNNERS, E-FOILS, SEABOBS AND SLIDE