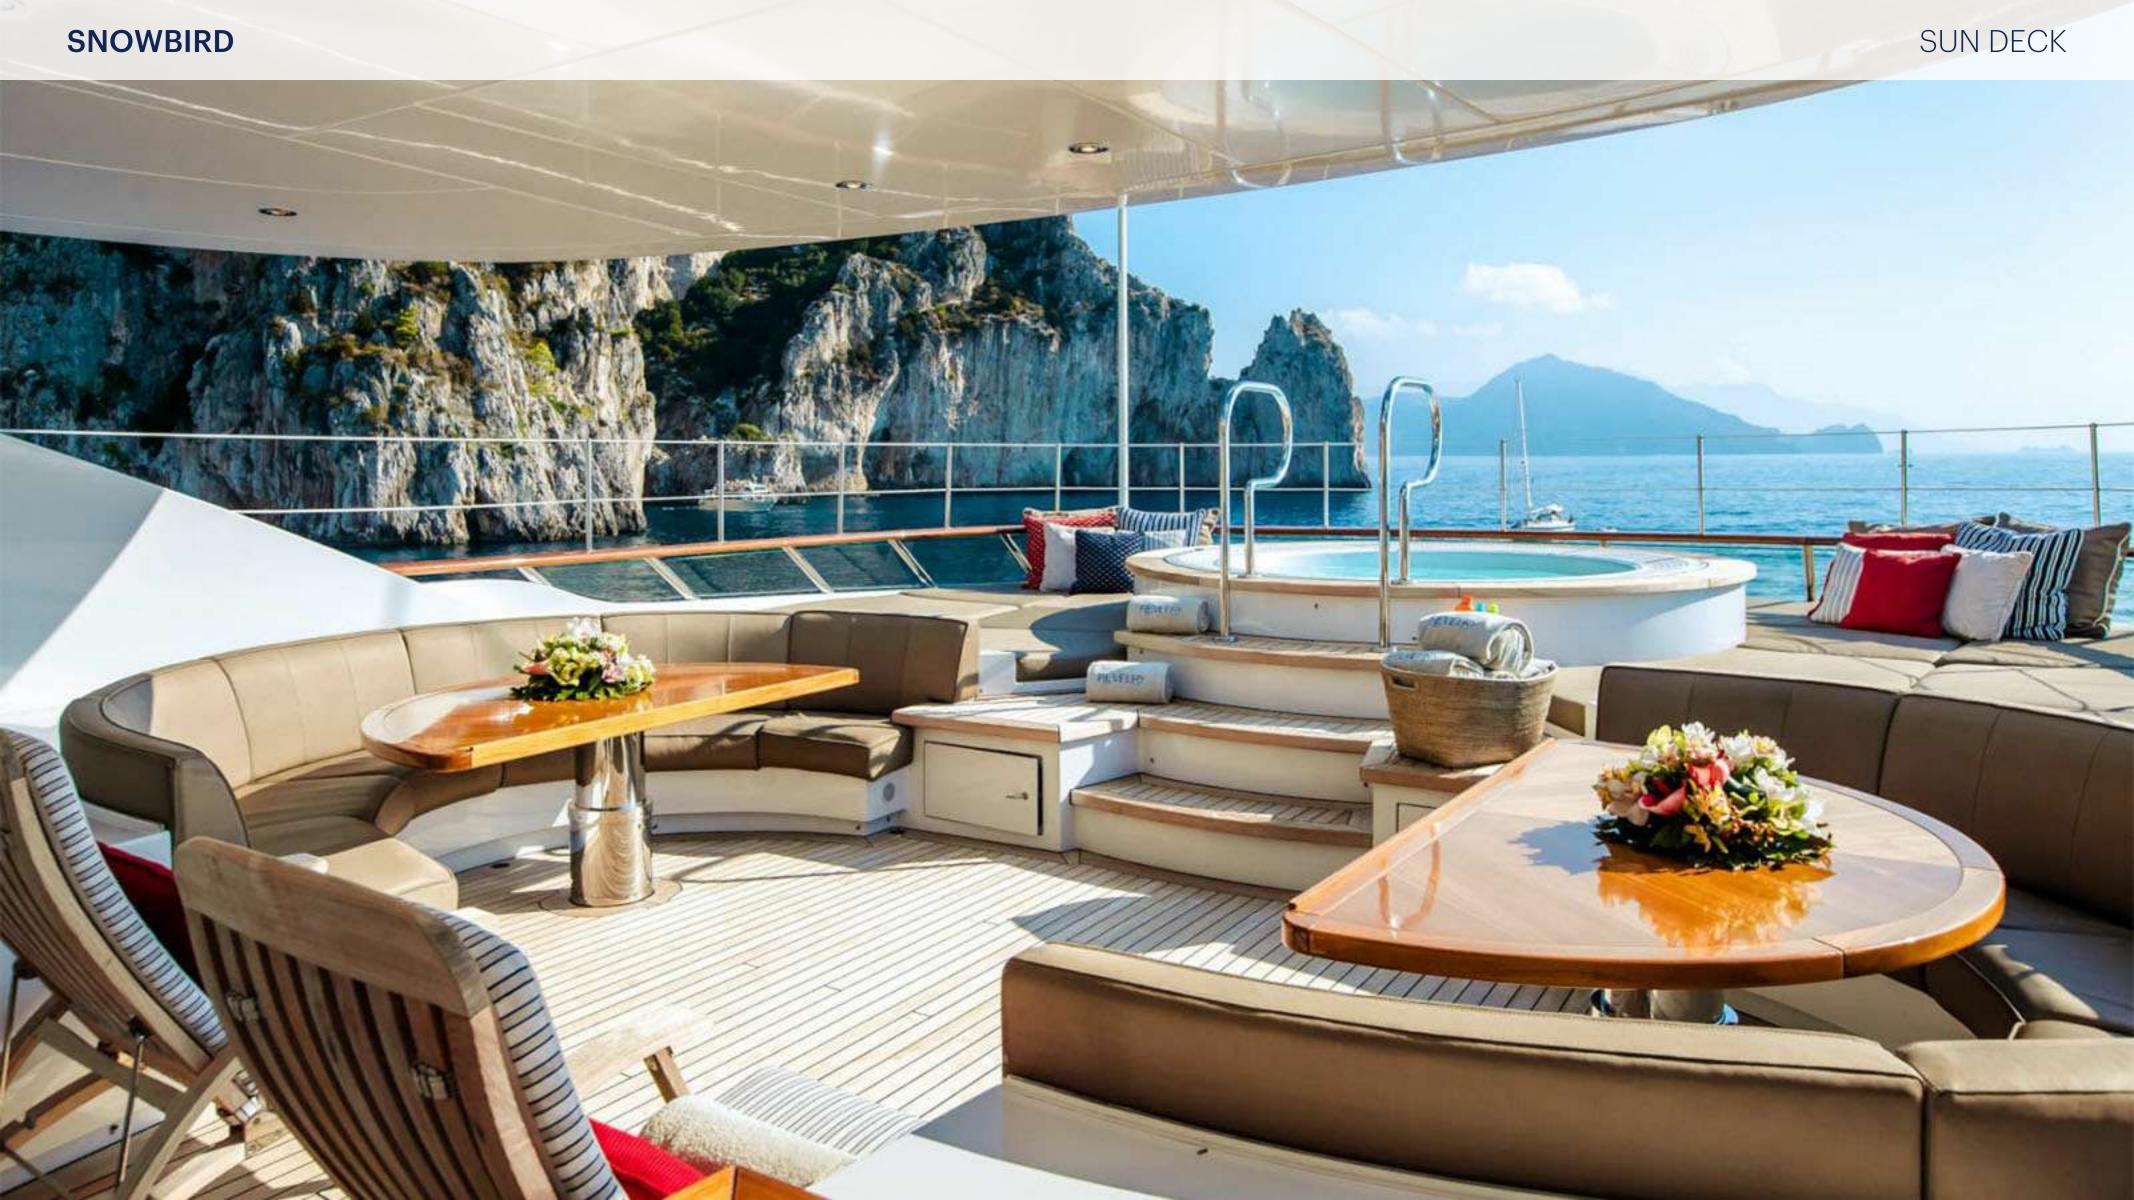

- > CURATED ART COLLECTION THROUGHOUT THE YACHT
- SPRAWLING SUNDECK WITH JACUZZI AND SUNPADS