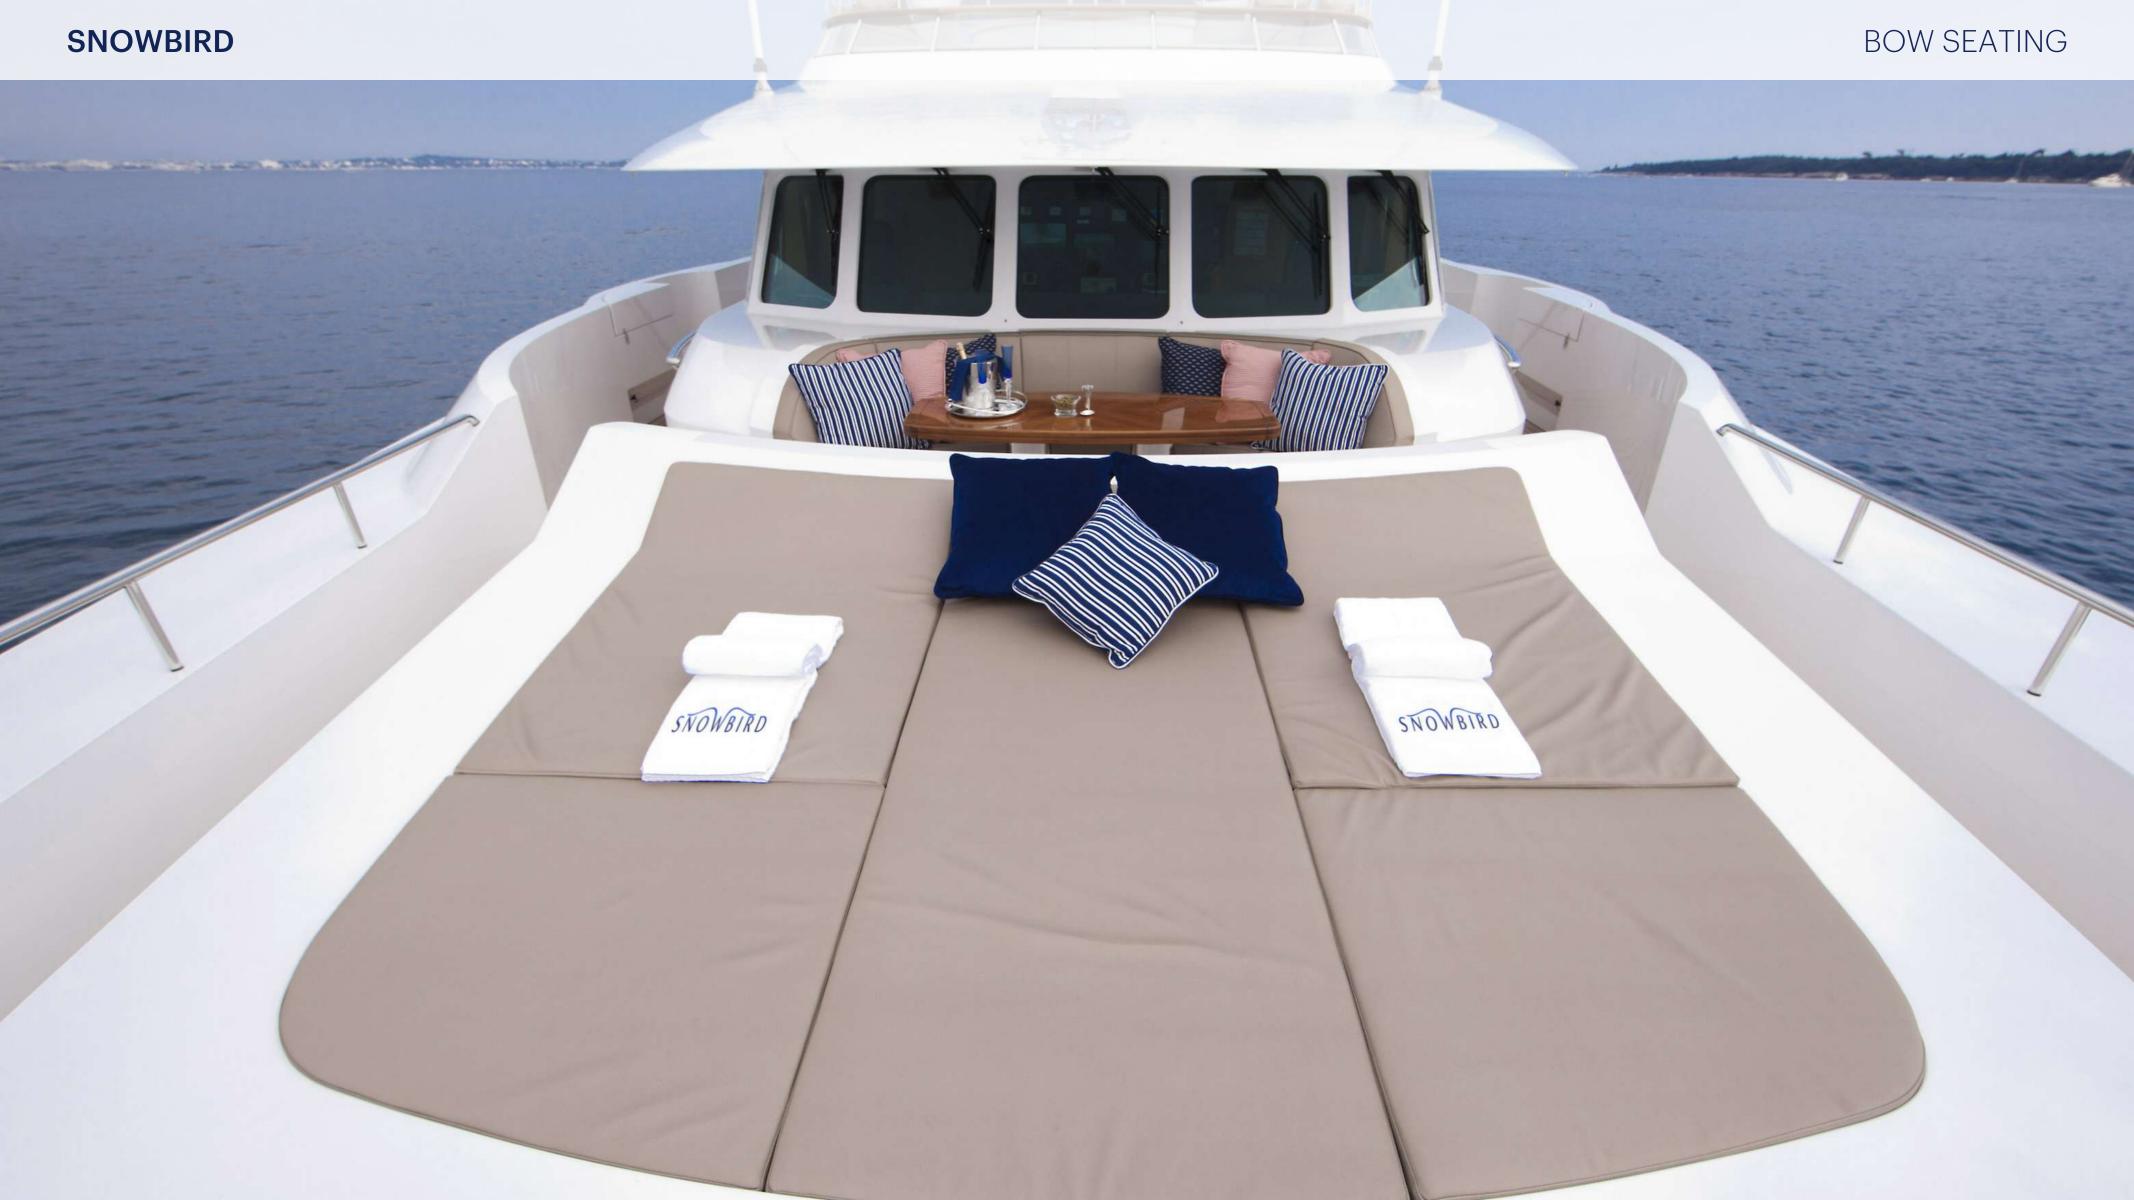

#### **KEY FEATURES**

- MAIN DECK FORWARD FULL-BEAM MASTER SUITE WITH OFFICE, KING-SIZE BED AND OPEN ENSUITE BATHROOM WITH JACUZZI TUB
- 5 STATEROOM LAYOUT ACCOMMODATES 10 GUESTS
- > IMPRESSIVE SUITE OF WATER TOYS INCLUDING 32FT INTREPID, SEADOO SPARK WAVERUNNERS, E-FOILS, SEABOBS AND SLIDE