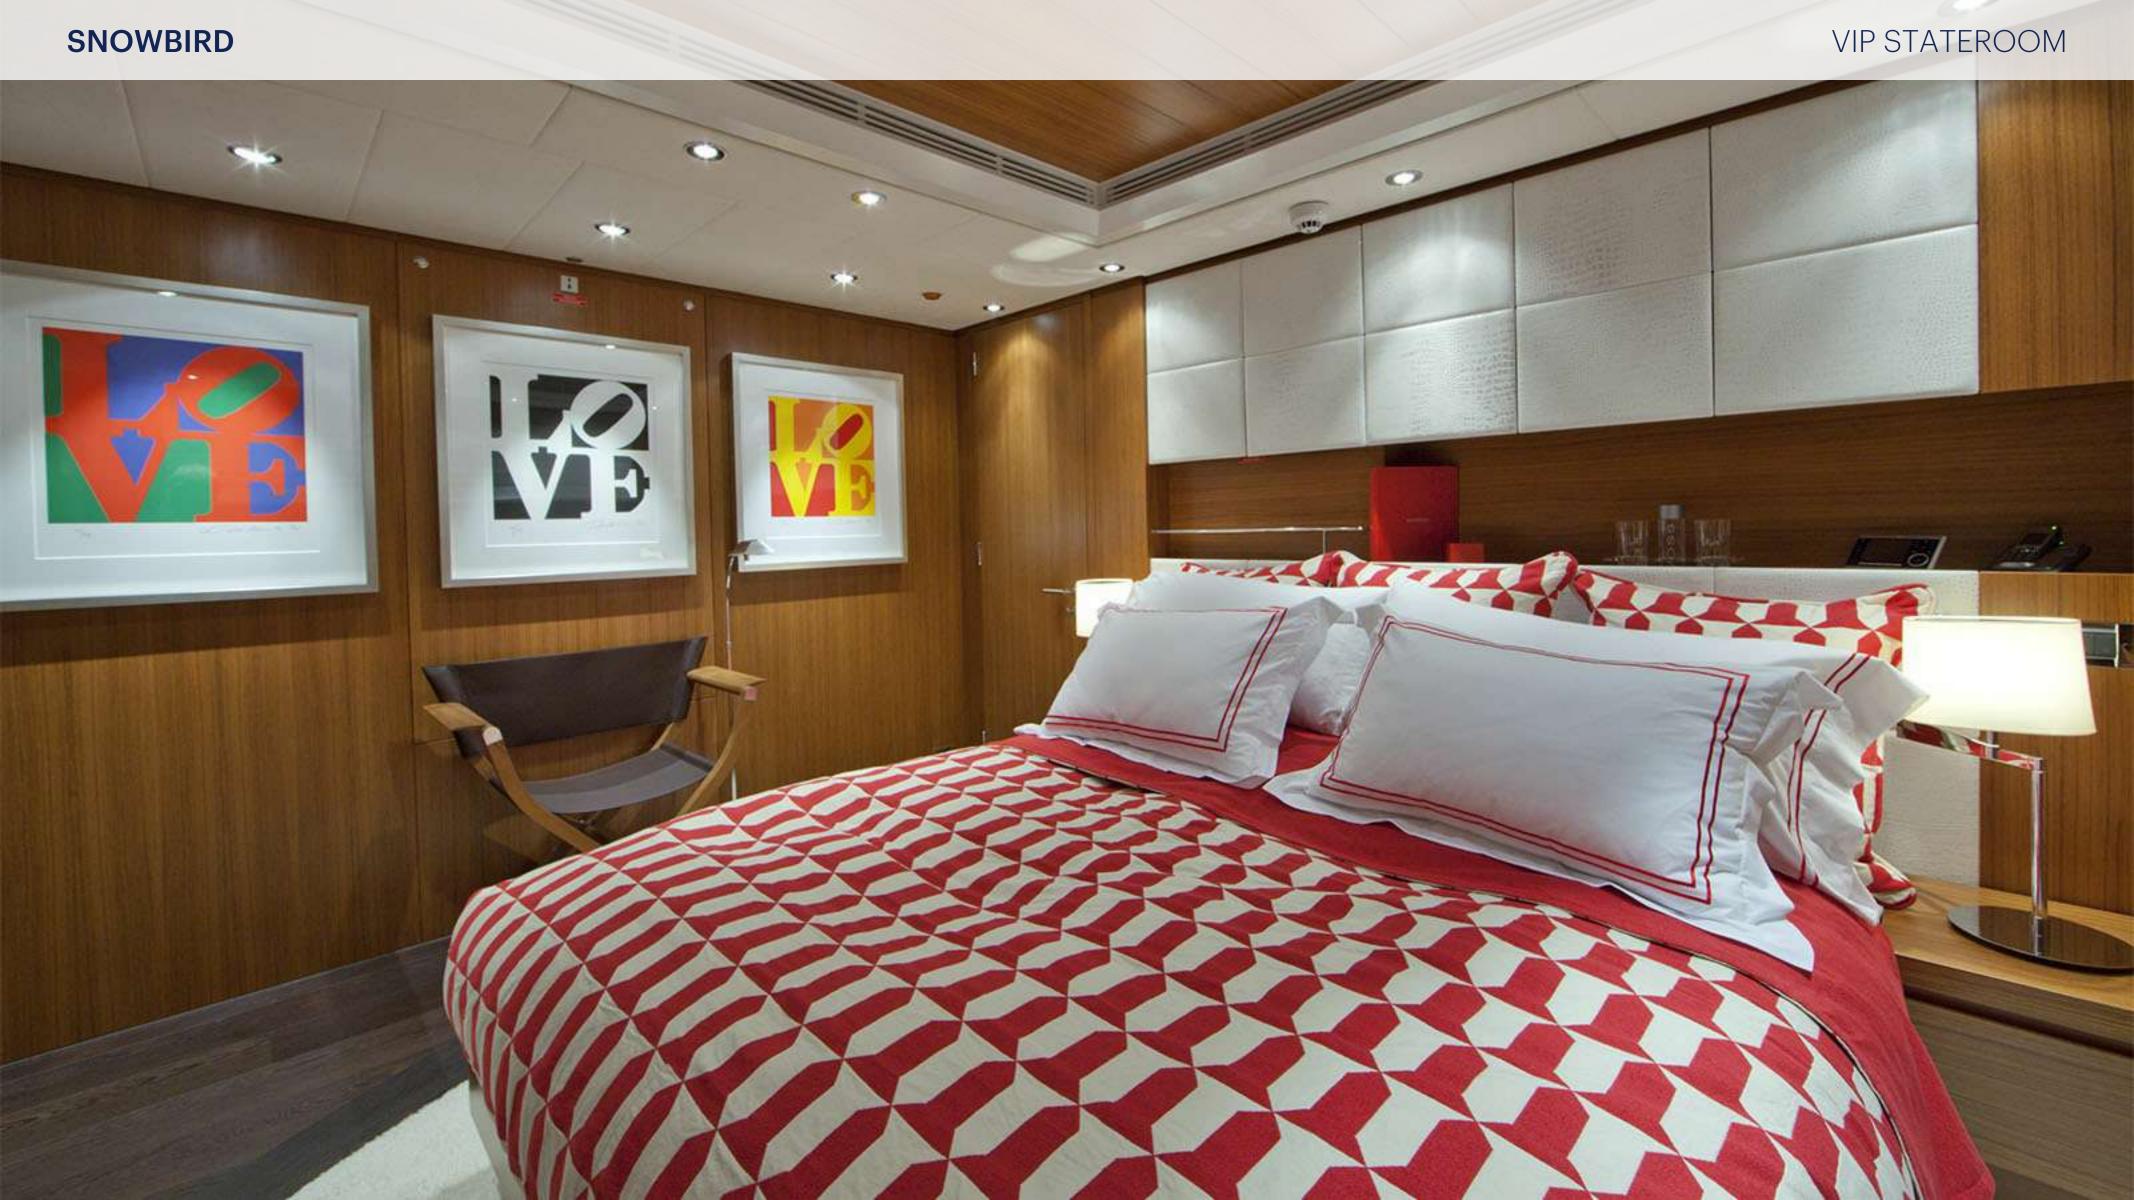

#### **BASIC SPECIFICATIONS**

| BUILDER       | BEAM (ft/m)   | CRUISING/MAX SPEED         | CREW                            | RANGE             |
|---------------|---------------|----------------------------|---------------------------------|-------------------|
| Hakvoort      | 26' 3" (8m)   | 10.5 / 12 Knots            | 8                               | 3800 nm           |
|               |               |                            |                                 |                   |
| LENGTH (ft/m) | DRAFT (ft/m)  | FUEL CONSUMPTION           | ACCOMMODATION                   | INTERIOR DESIGNER |
| 128' (39.01m) | 8' 1" (2.45m) | 150 Litres/Hr              | 10 guests in 5 cabins           | David Ostrander   |
|               |               |                            |                                 |                   |
| BUILT/REFIT   | GROSS TONNAGE | ENGINES                    | ARRANGEMENTS                    |                   |
| 2010 / 2020   | 368 GT        | 2 x Caterpillar C18 599 hp | 3 Double, 2 Twin, 2 Convertible |                   |