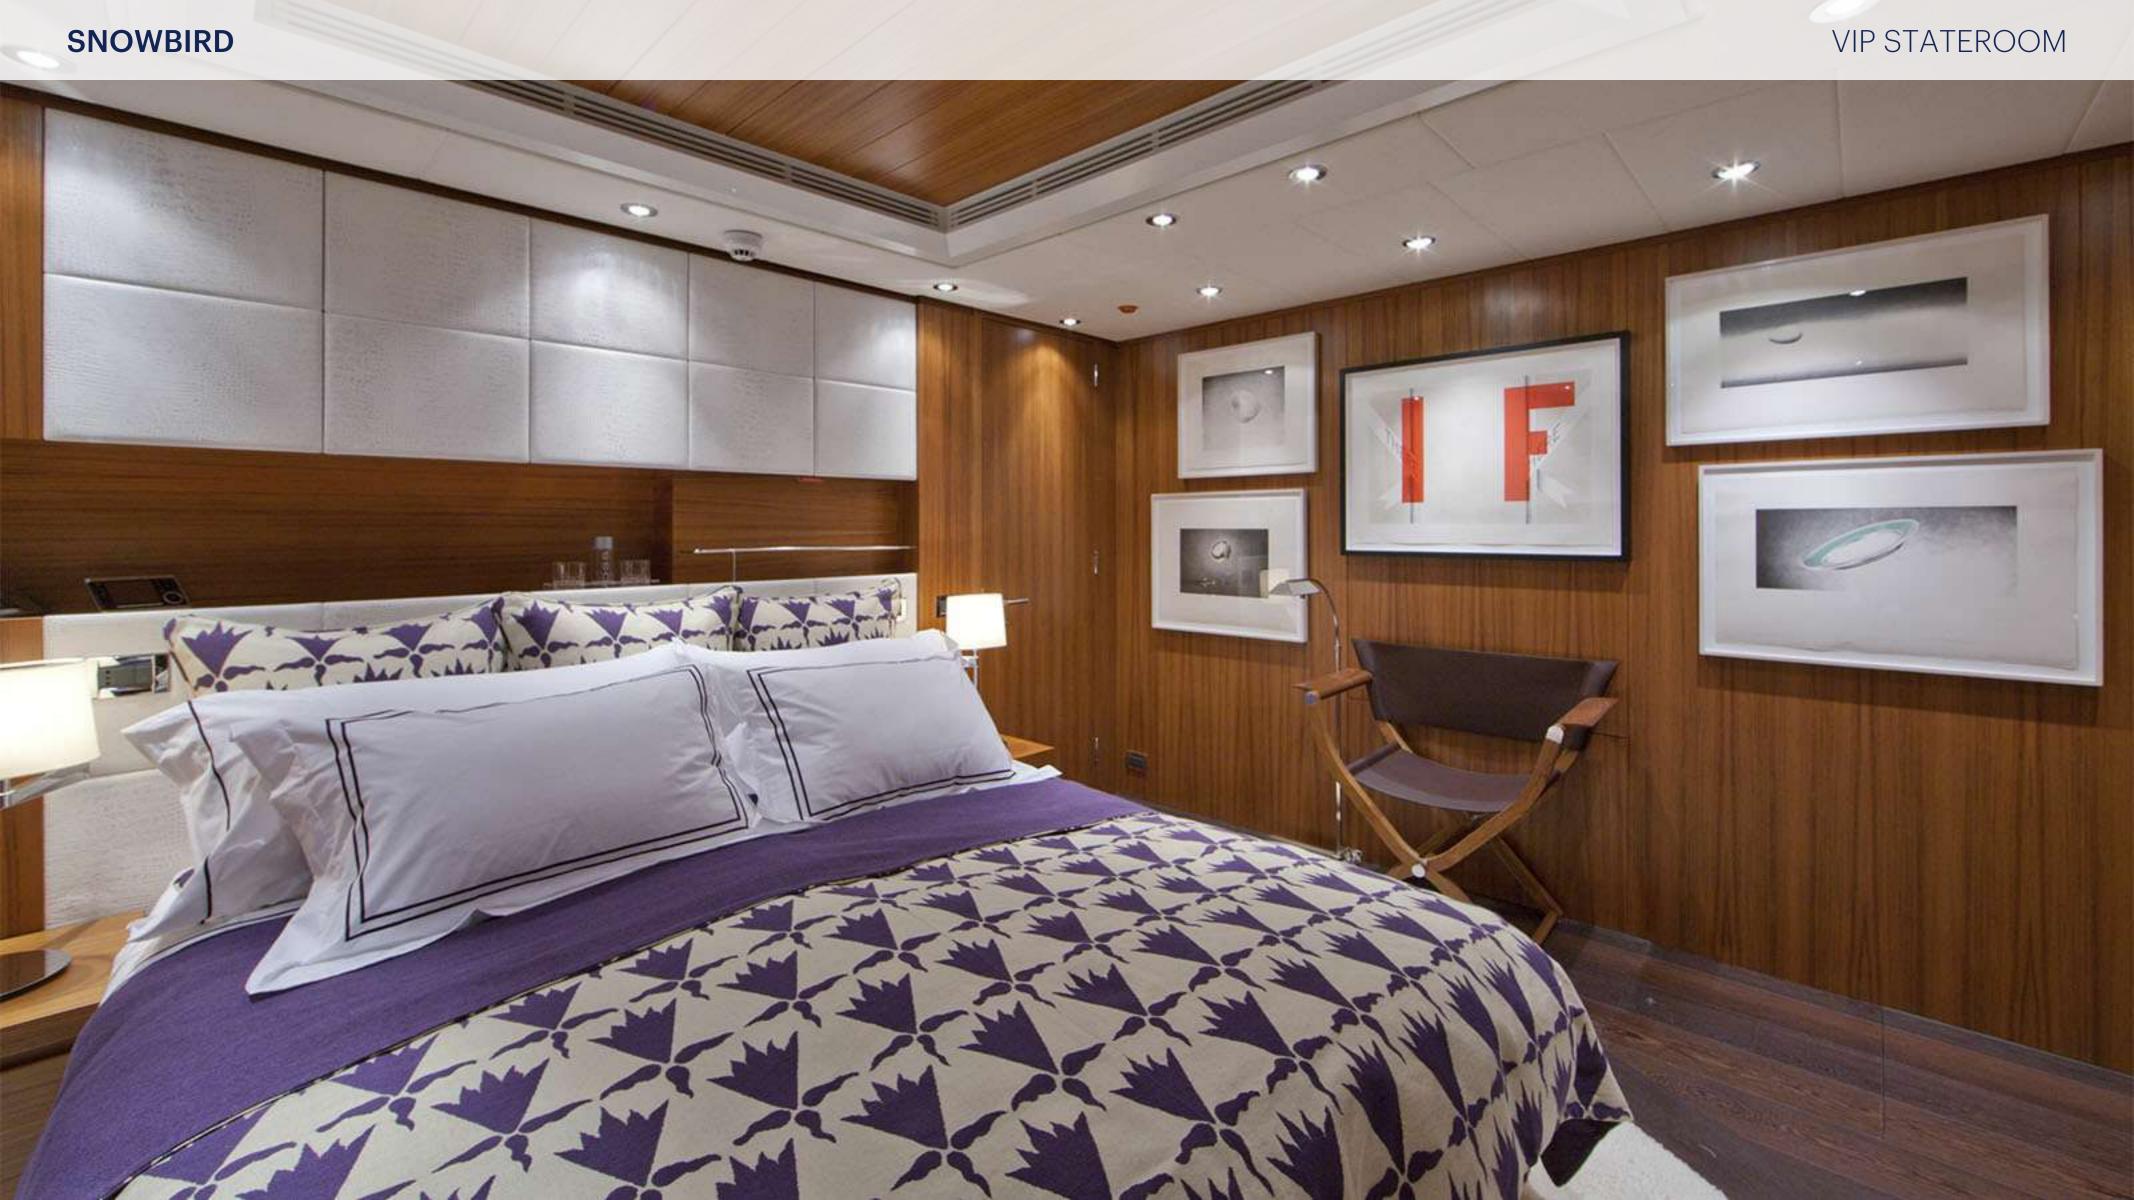

#### **BASIC SPECIFICATIONS**

| BUILDER       | BEAM (ft/m)   | CRUISING/MAX SPEED         | CREW                            | RANGE             |
|---------------|---------------|----------------------------|---------------------------------|-------------------|
| Hakvoort      | 26' 3" (8m)   | 10.5 / 12 Knots            | 8                               | 3800 nm           |
|               |               |                            |                                 |                   |
| LENGTH (ft/m) | DRAFT (ft/m)  | FUEL CONSUMPTION           | ACCOMMODATION                   | INTERIOR DESIGNER |
| 128' (39.01m) | 8' 1" (2.45m) | 150 Litres/Hr              | 10 guests in 5 cabins           | David Ostrander   |
|               |               |                            |                                 |                   |
| BUILT/REFIT   | GROSS TONNAGE | ENGINES                    | ARRANGEMENTS                    |                   |
| 2010 / 2020   | 368 GT        | 2 x Caterpillar C18 599 hp | 3 Double, 2 Twin, 2 Convertible |                   |