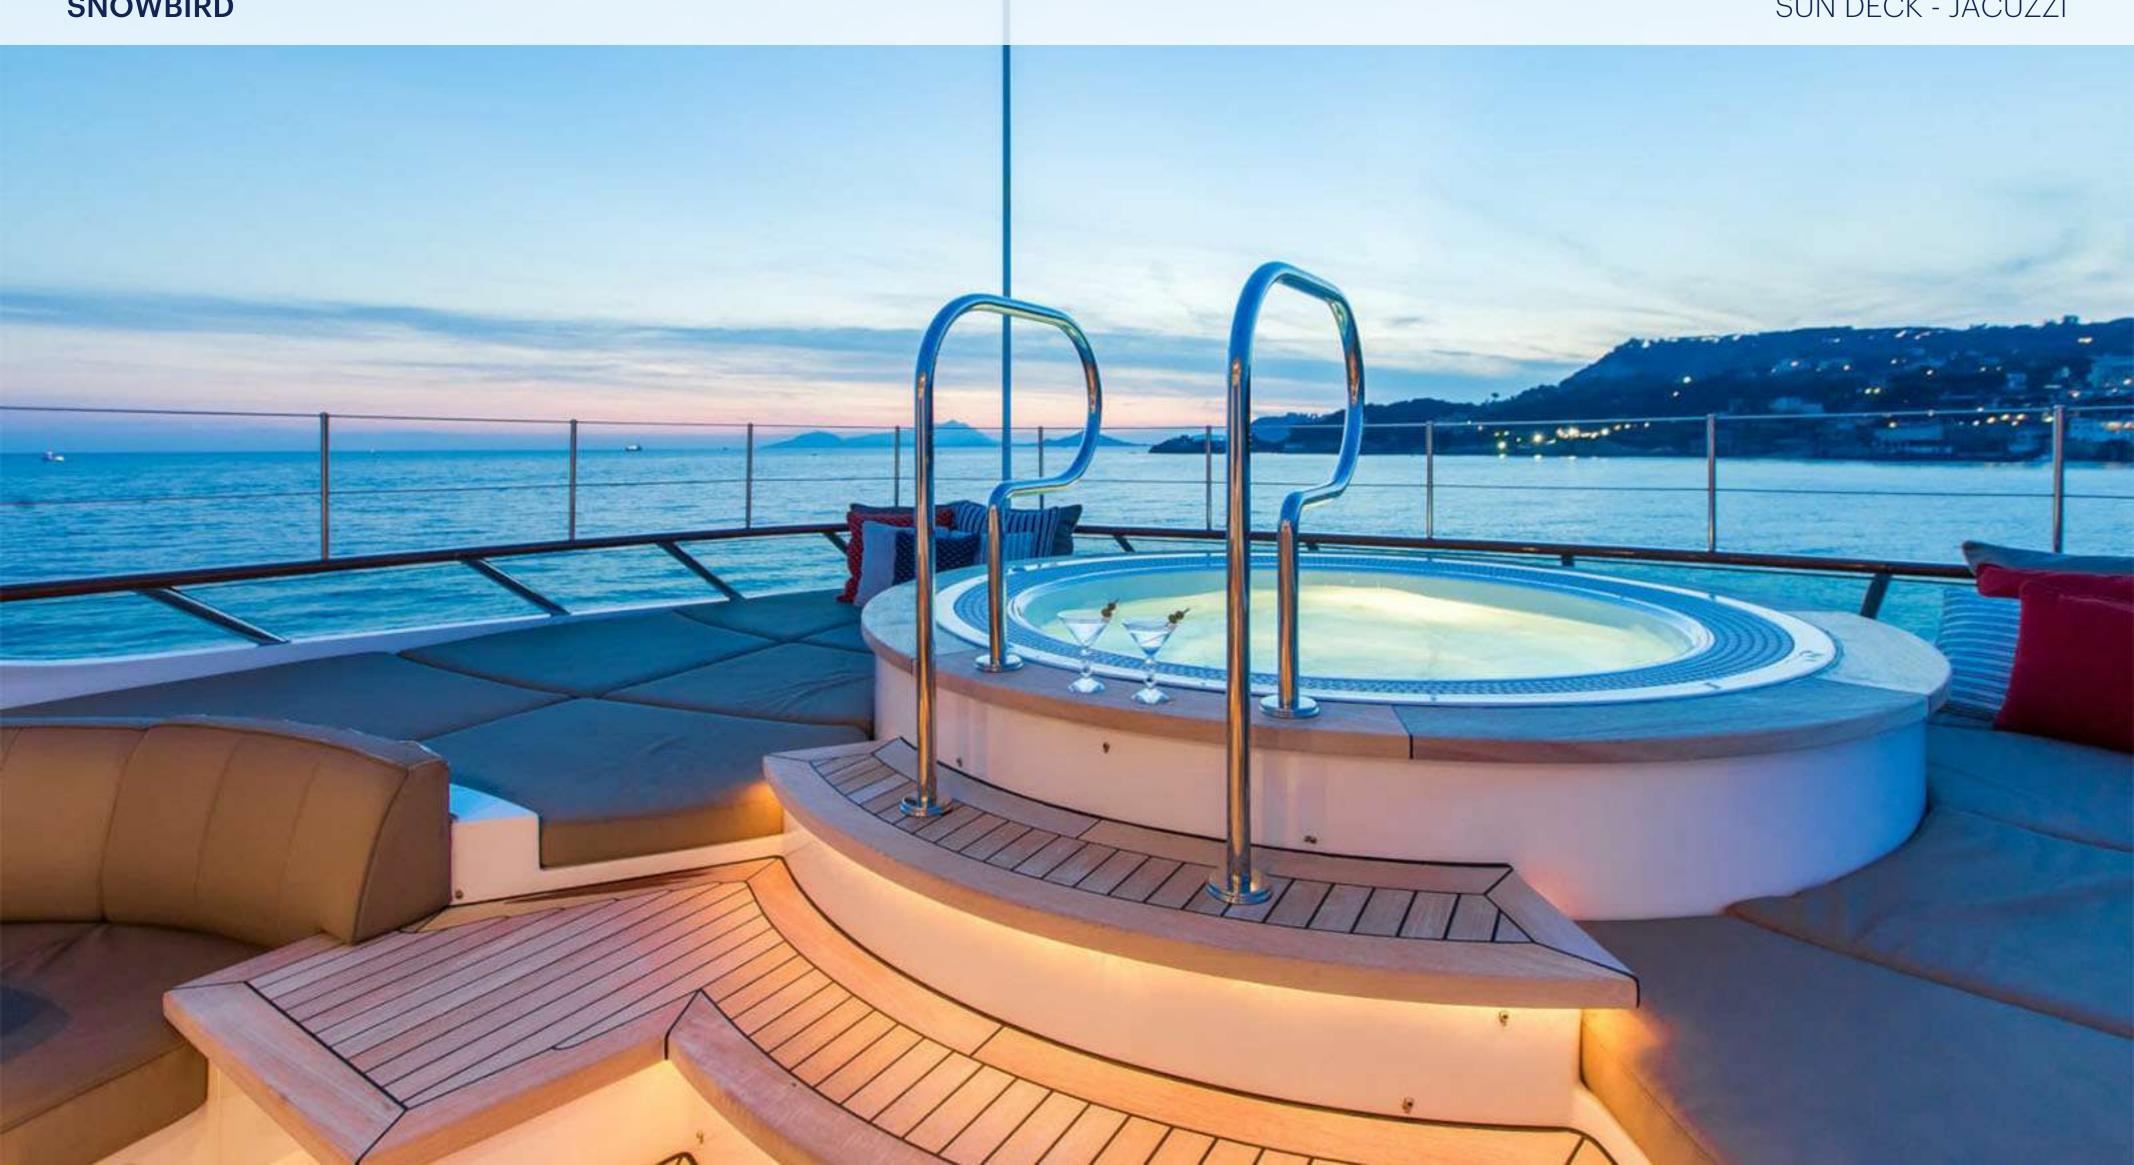

- > CURATED ART COLLECTION THROUGHOUT THE YACHT
- SPRAWLING SUNDECK WITH JACUZZI AND SUNPADS

**WATER TOYS** 

SUN DECK - JACUZZI **SNOWBIRD** 