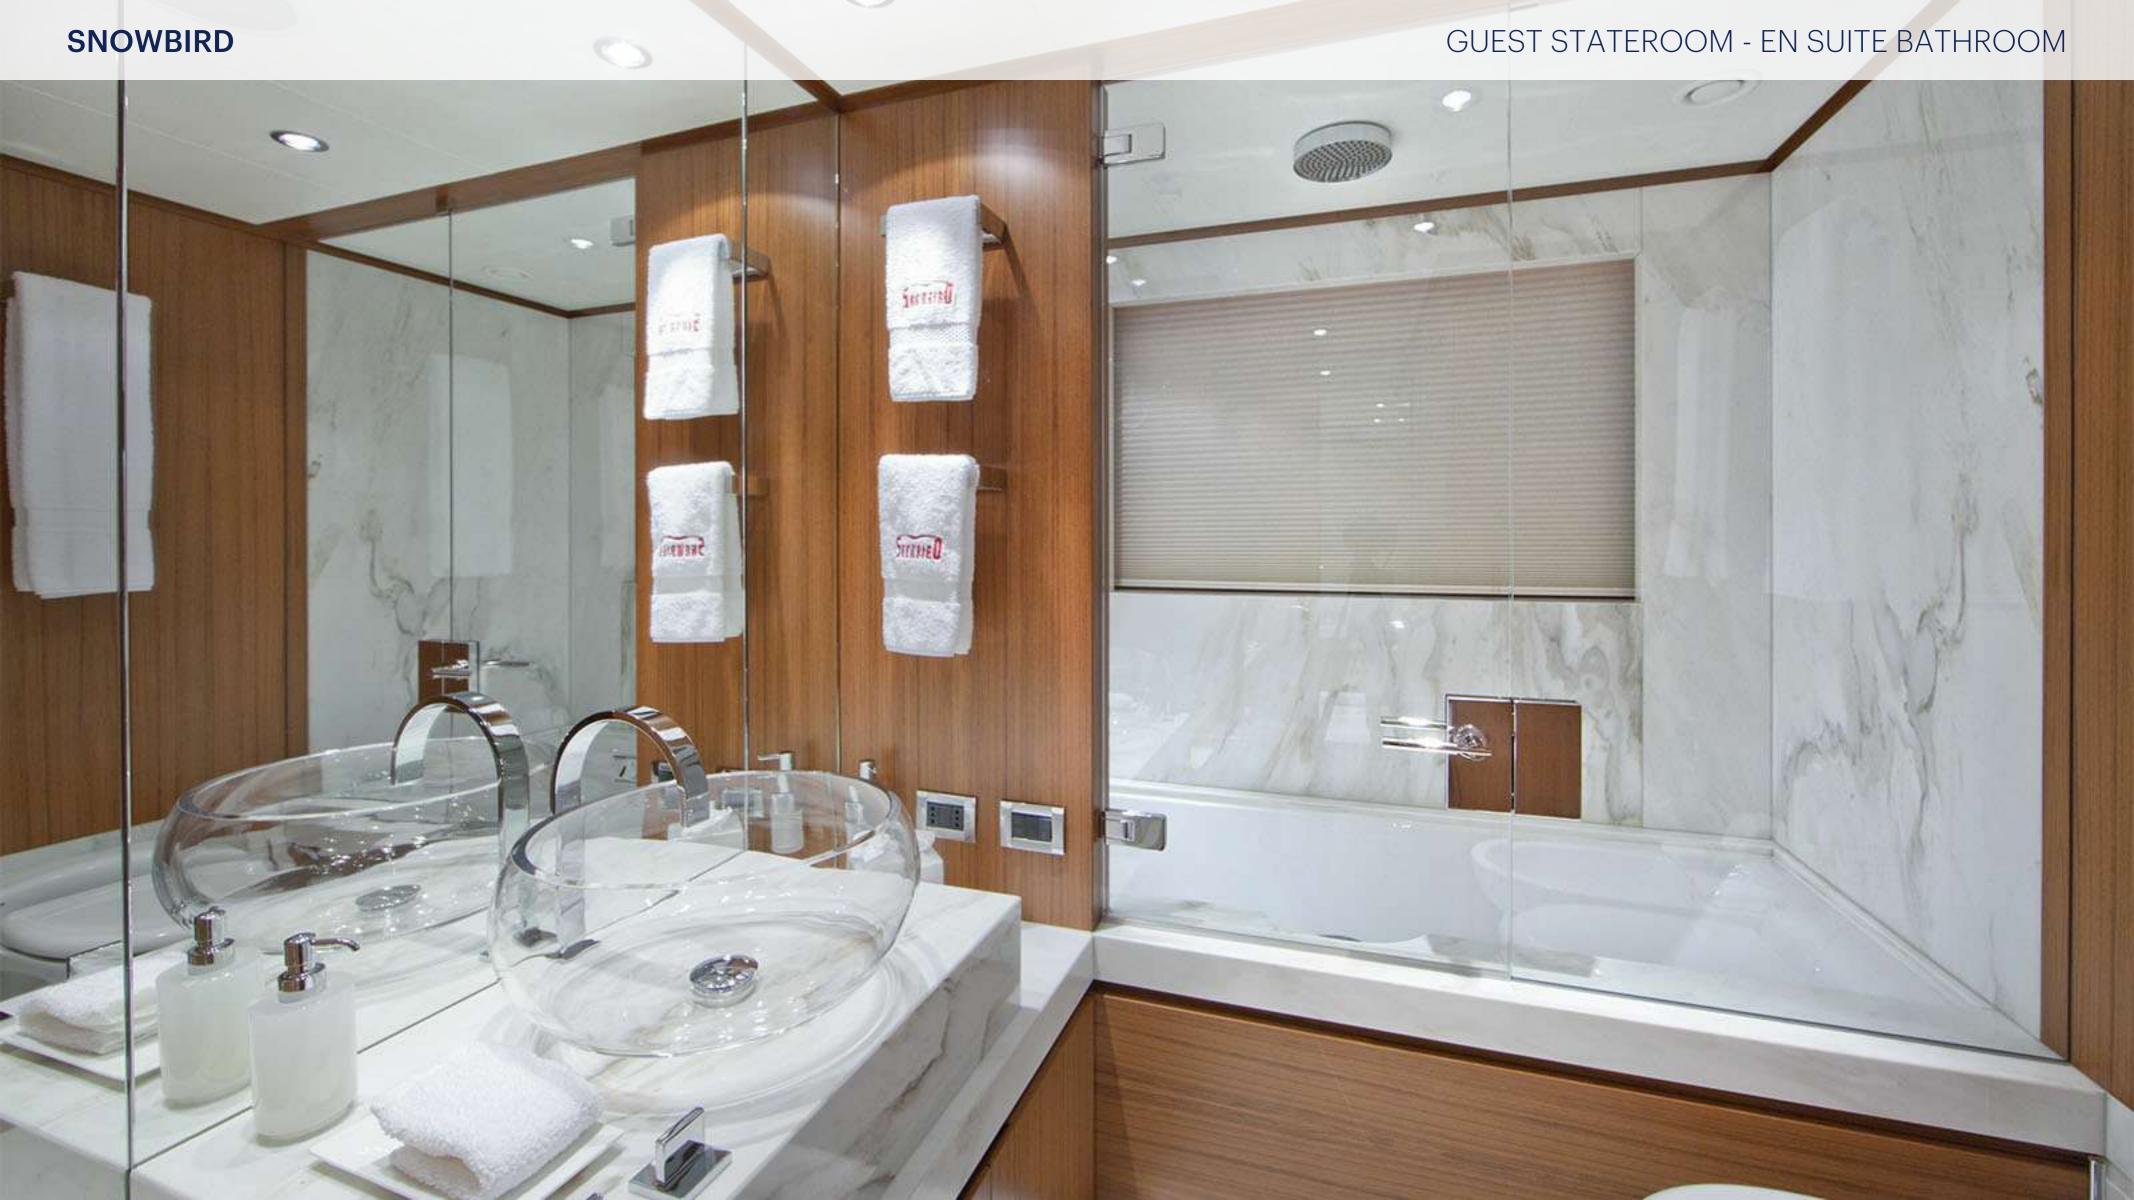

#### **KEY FEATURES**

- MAIN DECK FORWARD FULL-BEAM MASTER SUITE WITH OFFICE, KING-SIZE BED AND OPEN ENSUITE BATHROOM WITH JACUZZI TUB
- 5 STATEROOM LAYOUT ACCOMMODATES 10 GUESTS
- > IMPRESSIVE SUITE OF WATER TOYS INCLUDING 32FT INTREPID, SEADOO SPARK WAVERUNNERS, E-FOILS, SEABOBS AND SLIDE