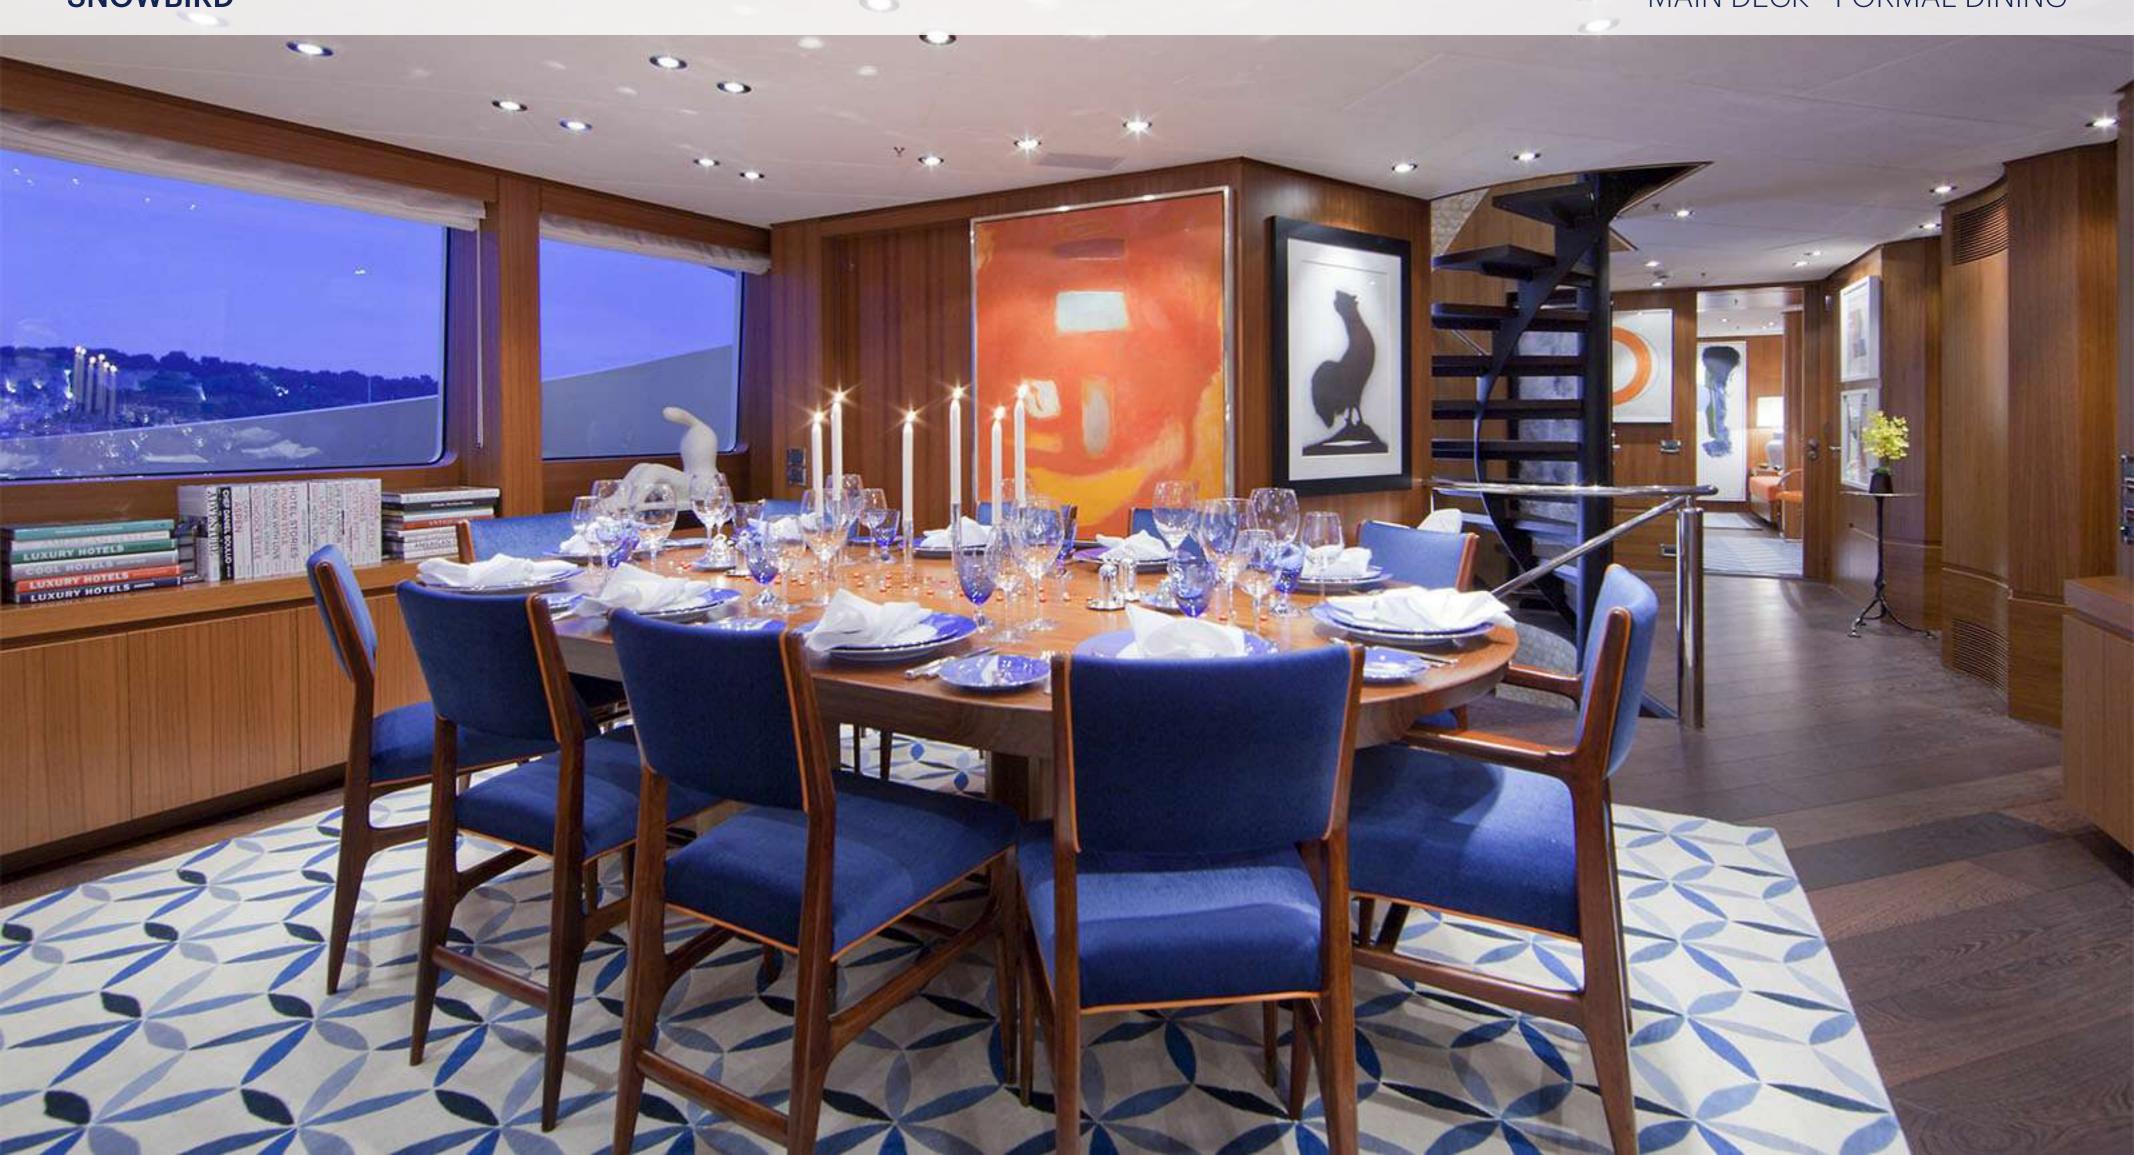

#### **KEY FEATURES**

- MAIN DECK FORWARD FULL-BEAM MASTER SUITE WITH OFFICE, KING-SIZE BED AND OPEN ENSUITE BATHROOM WITH JACUZZI TUB
- 5 STATEROOM LAYOUT ACCOMMODATES 10 GUESTS
- > IMPRESSIVE SUITE OF WATER TOYS INCLUDING 32FT INTREPID, SEADOO SPARK WAVERUNNERS, E-FOILS, SEABOBS AND SLIDE