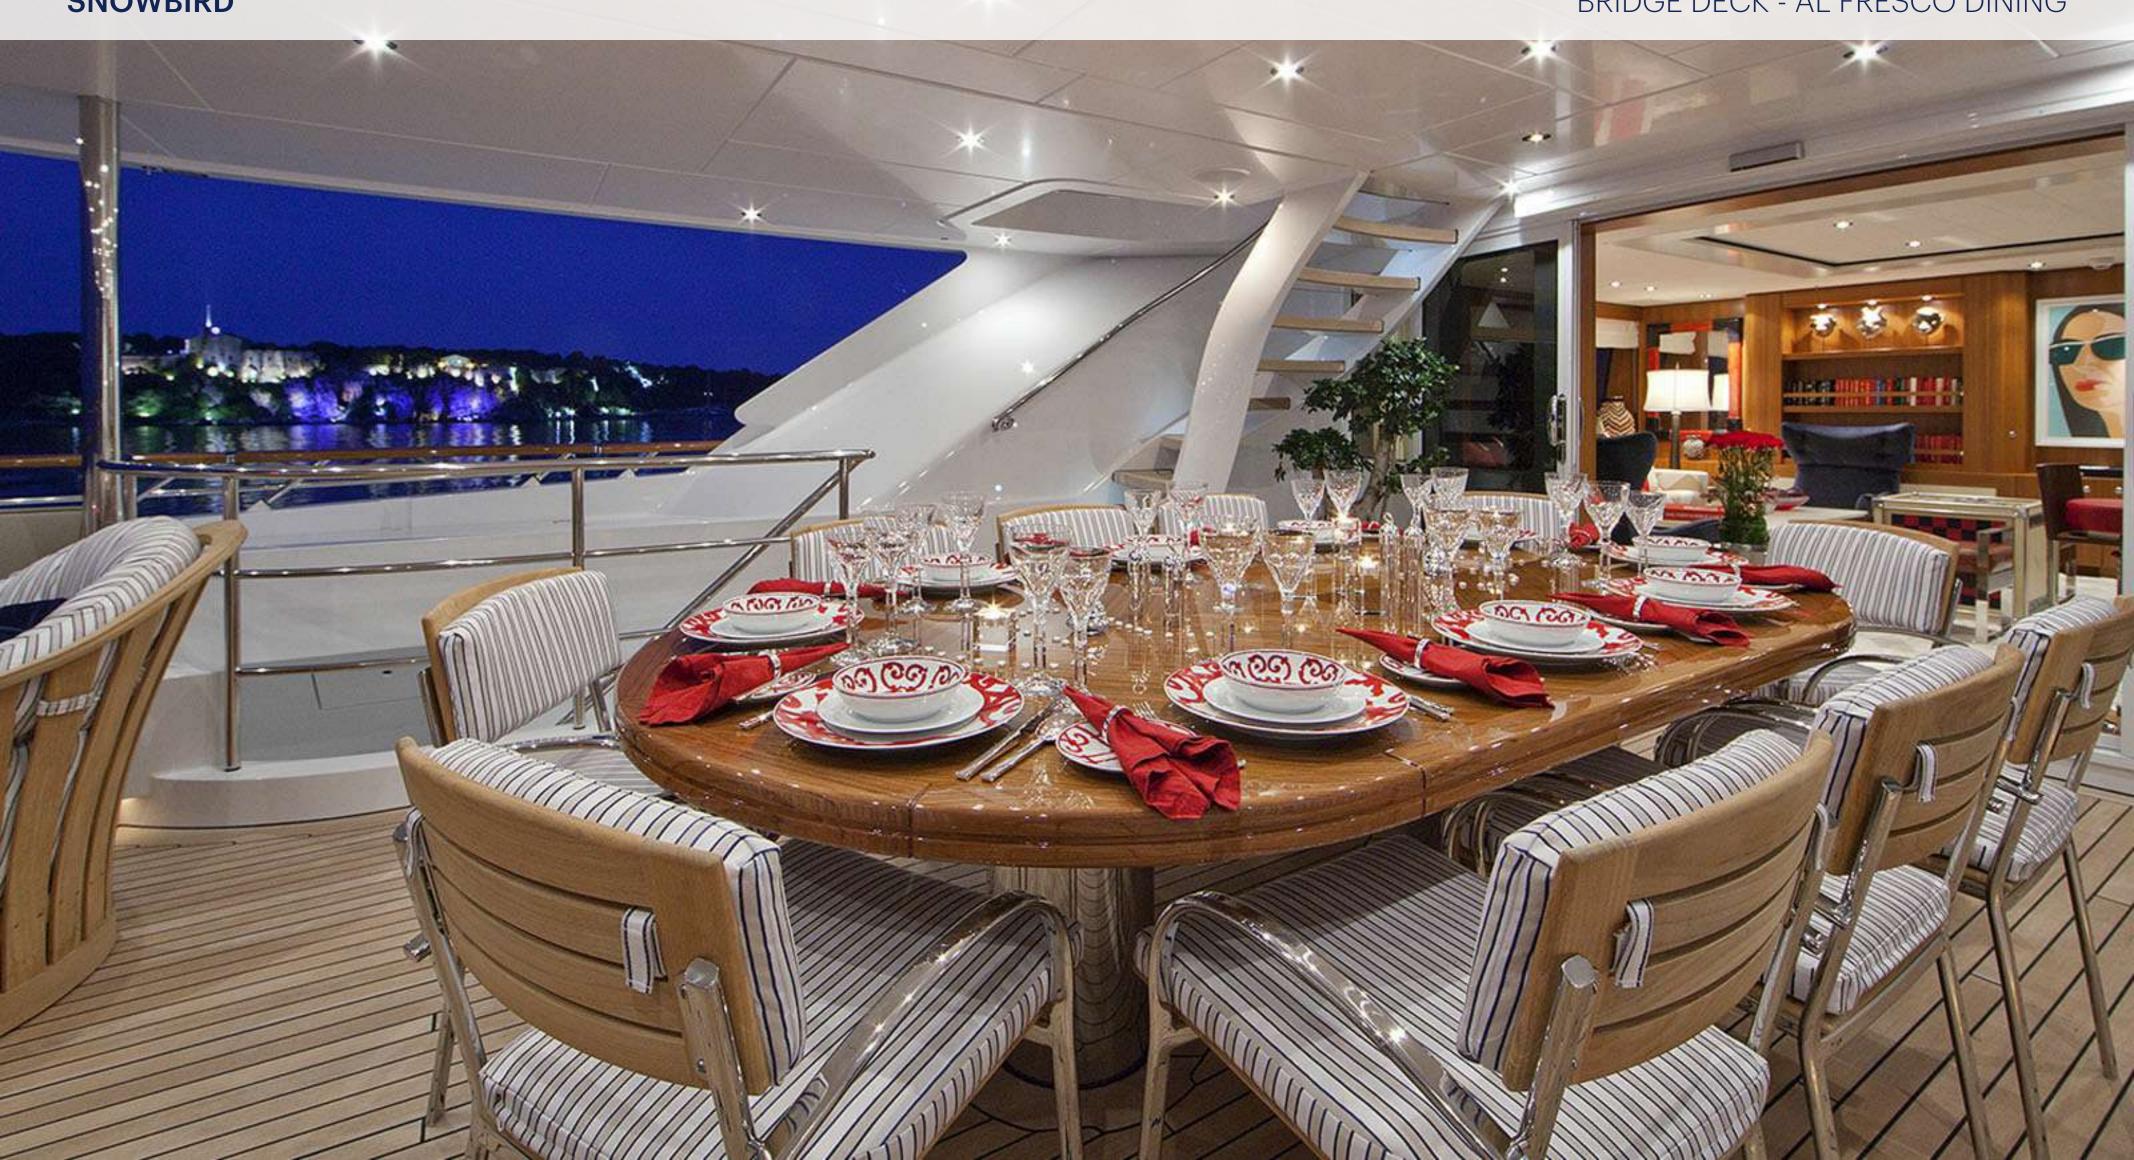

#### **KEY FEATURES**

- MAIN DECK FORWARD FULL-BEAM MASTER SUITE WITH OFFICE, KING-SIZE BED AND OPEN ENSUITE BATHROOM WITH JACUZZI TUB
- 5 STATEROOM LAYOUT ACCOMMODATES 10 GUESTS
- > IMPRESSIVE SUITE OF WATER TOYS INCLUDING 32FT INTREPID, SEADOO SPARK WAVERUNNERS, E-FOILS, SEABOBS AND SLIDE

- > CURATED ART COLLECTION THROUGHOUT THE YACHT
- SPRAWLING SUNDECK WITH JACUZZI AND SUNPADS