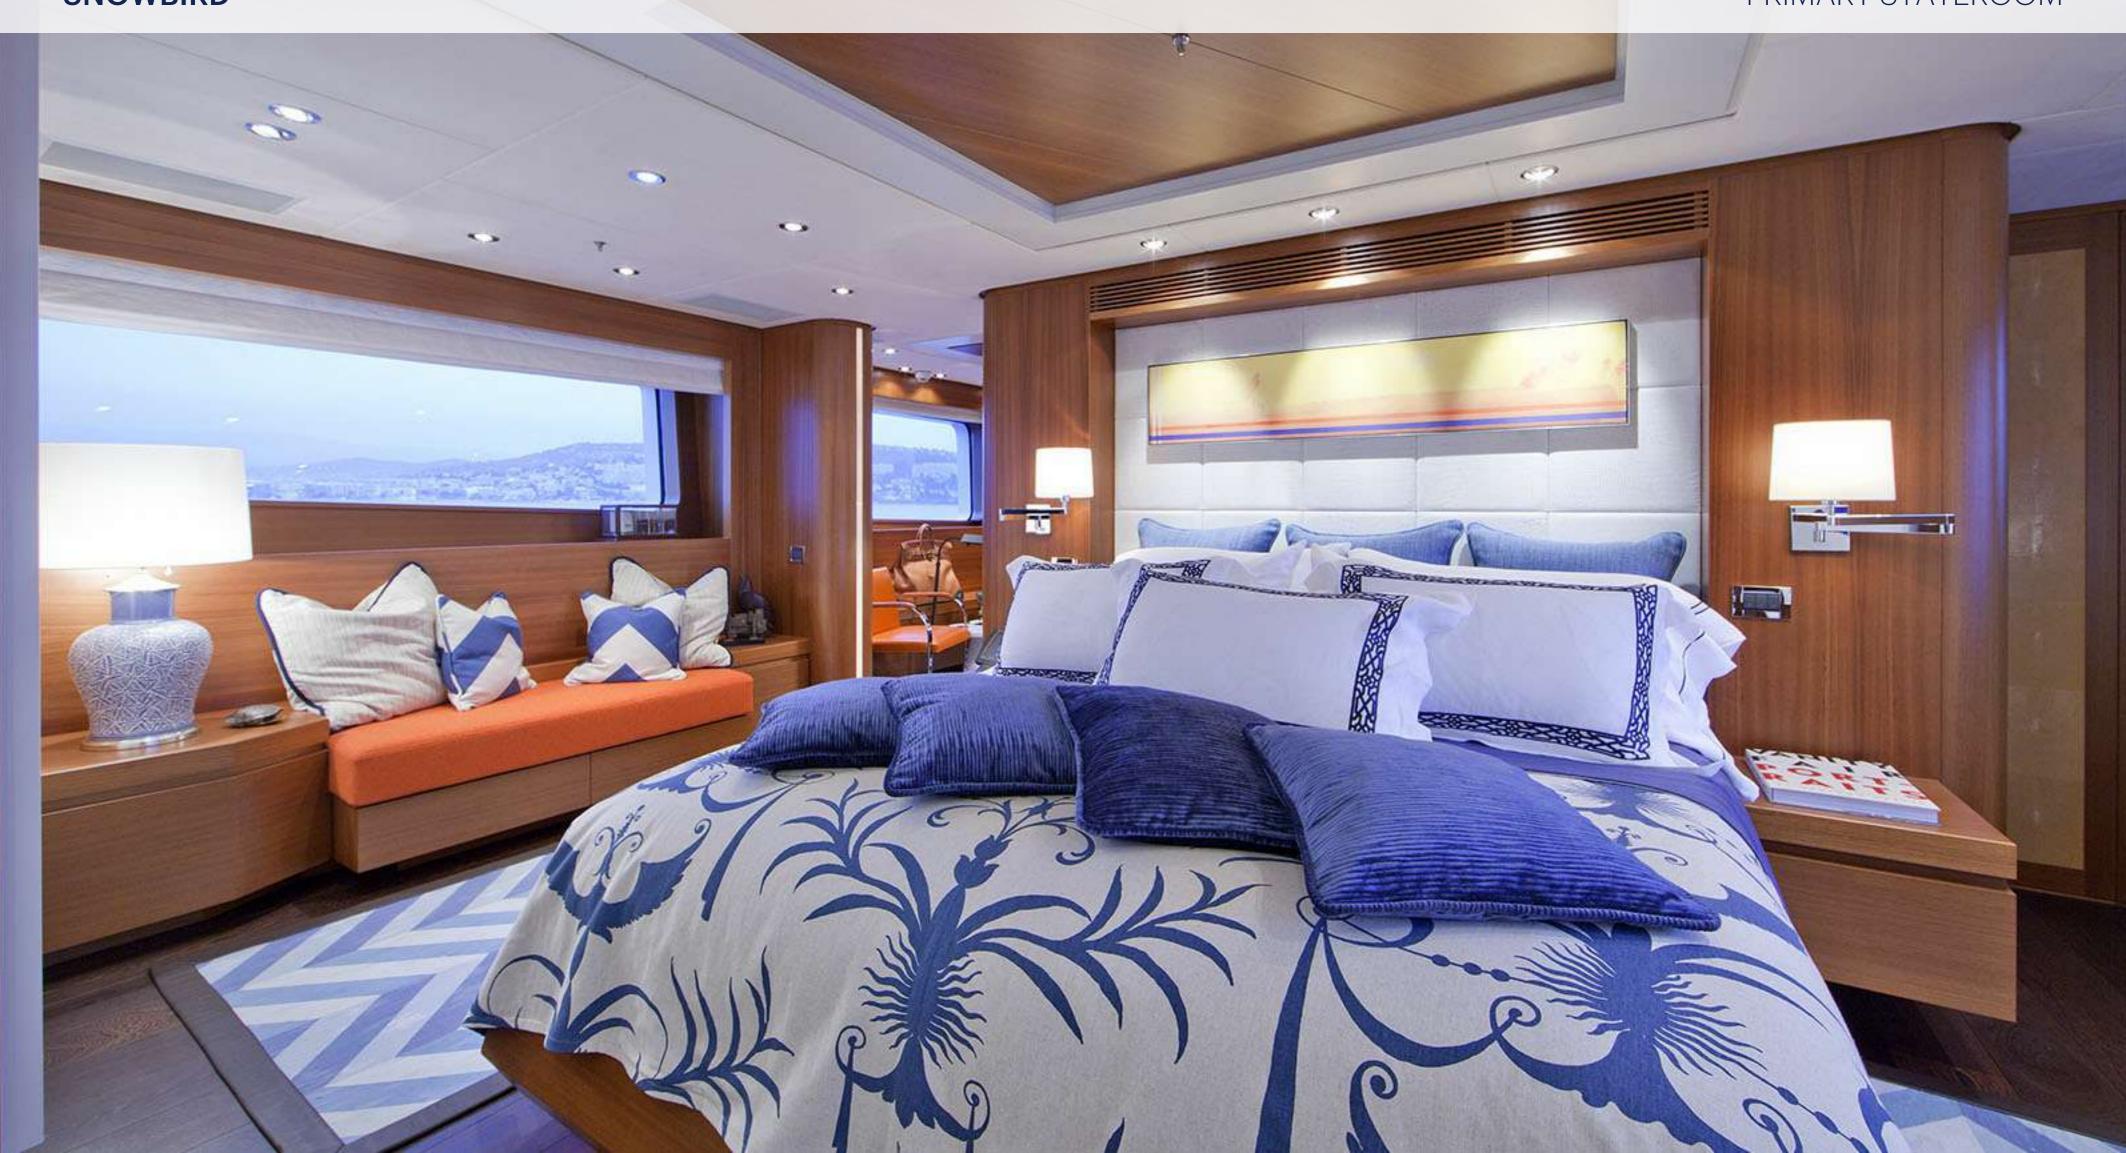

#### **KEY FEATURES**

- MAIN DECK FORWARD FULL-BEAM MASTER SUITE WITH OFFICE, KING-SIZE BED AND OPEN ENSUITE BATHROOM WITH JACUZZI TUB
- 5 STATEROOM LAYOUT ACCOMMODATES 10 GUESTS
- > IMPRESSIVE SUITE OF WATER TOYS INCLUDING 32FT INTREPID, SEADOO SPARK WAVERUNNERS, E-FOILS, SEABOBS AND SLIDE