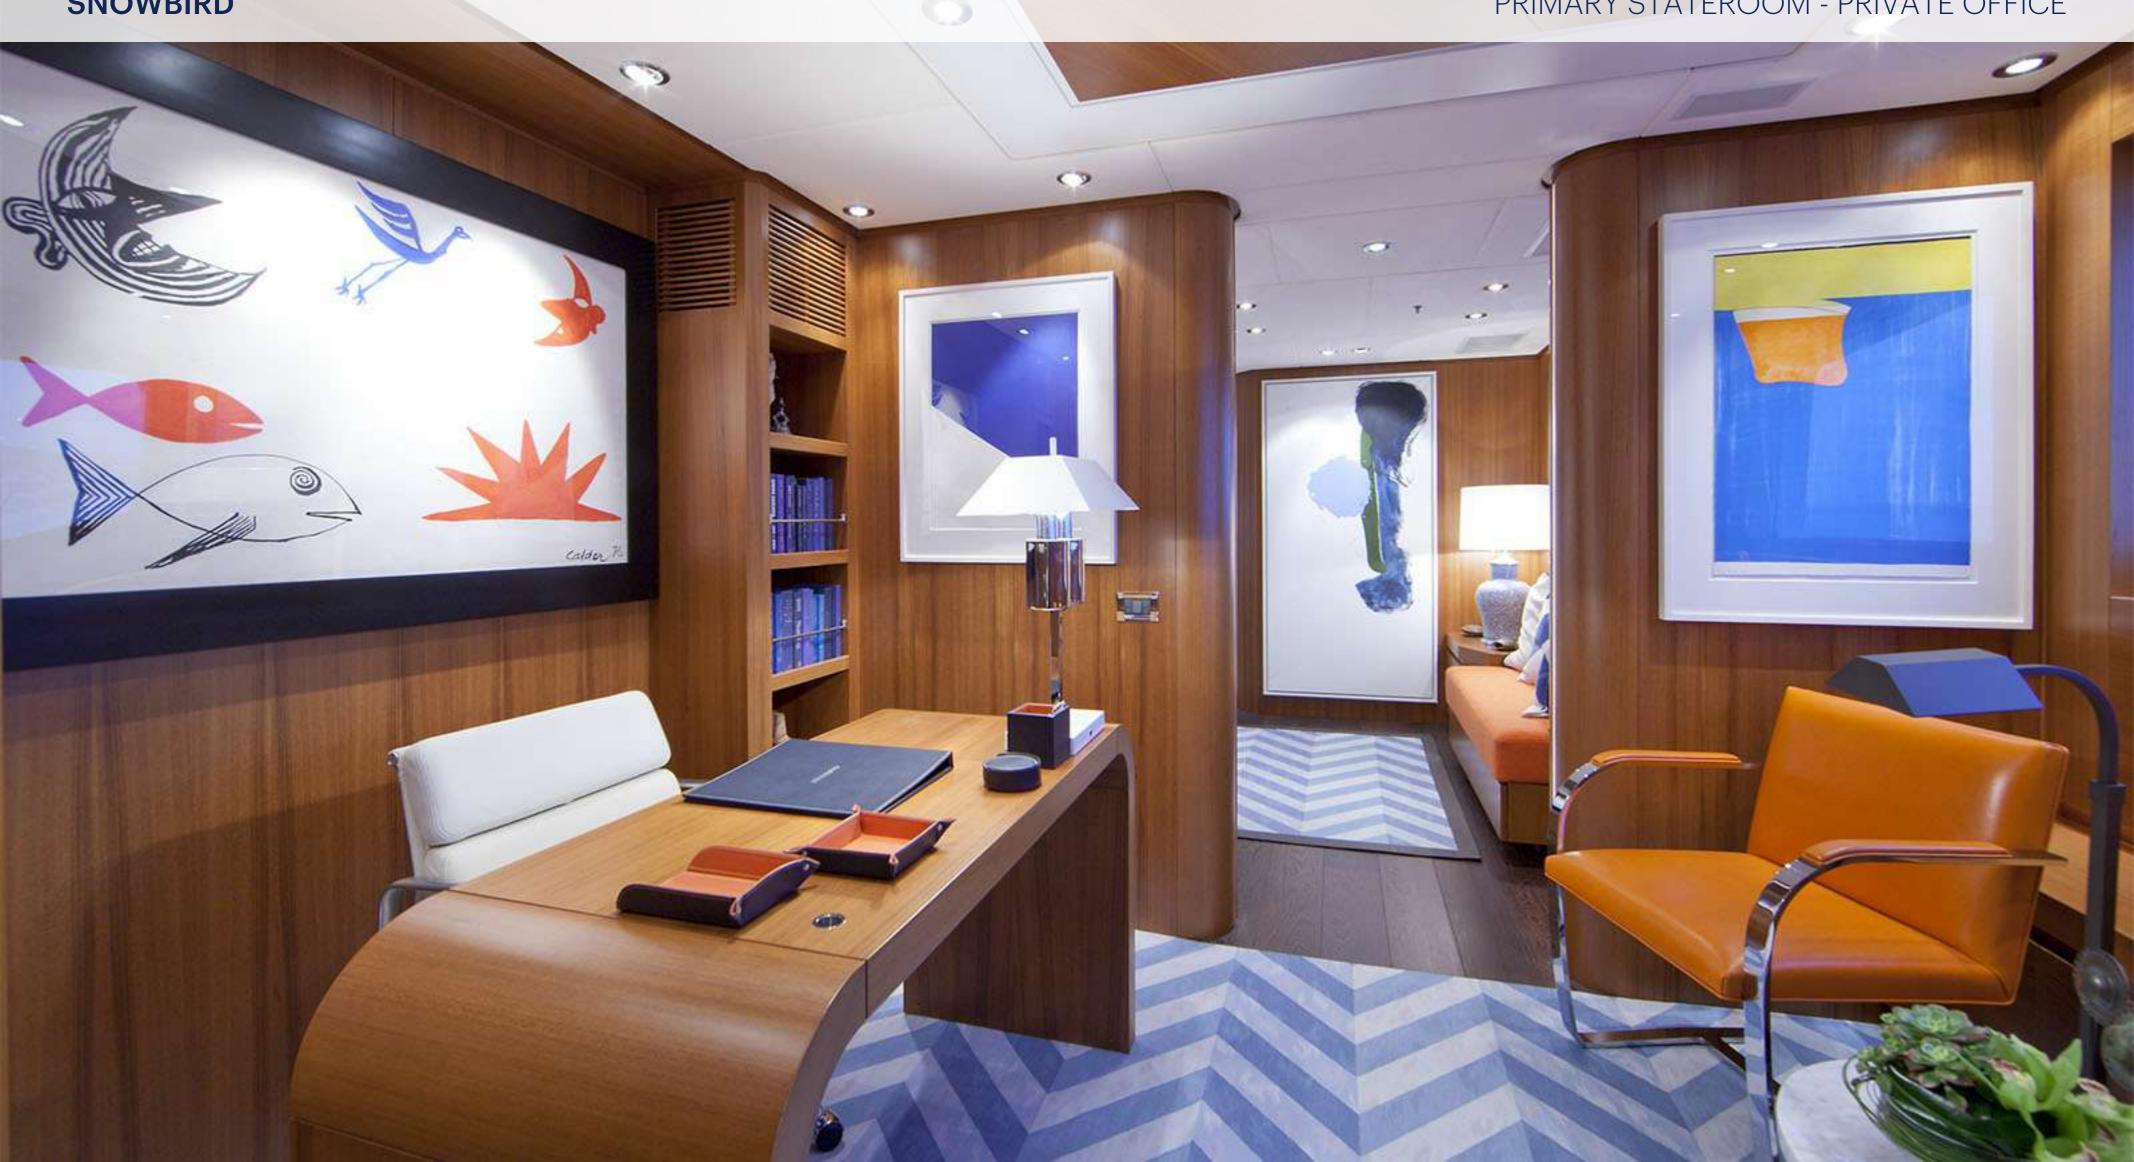

#### **KEY FEATURES**

- MAIN DECK FORWARD FULL-BEAM MASTER SUITE WITH OFFICE, KING-SIZE BED AND OPEN ENSUITE BATHROOM WITH JACUZZI TUB
- 5 STATEROOM LAYOUT ACCOMMODATES 10 GUESTS
- > IMPRESSIVE SUITE OF WATER TOYS INCLUDING 32FT INTREPID, SEADOO SPARK WAVERUNNERS, E-FOILS, SEABOBS AND SLIDE