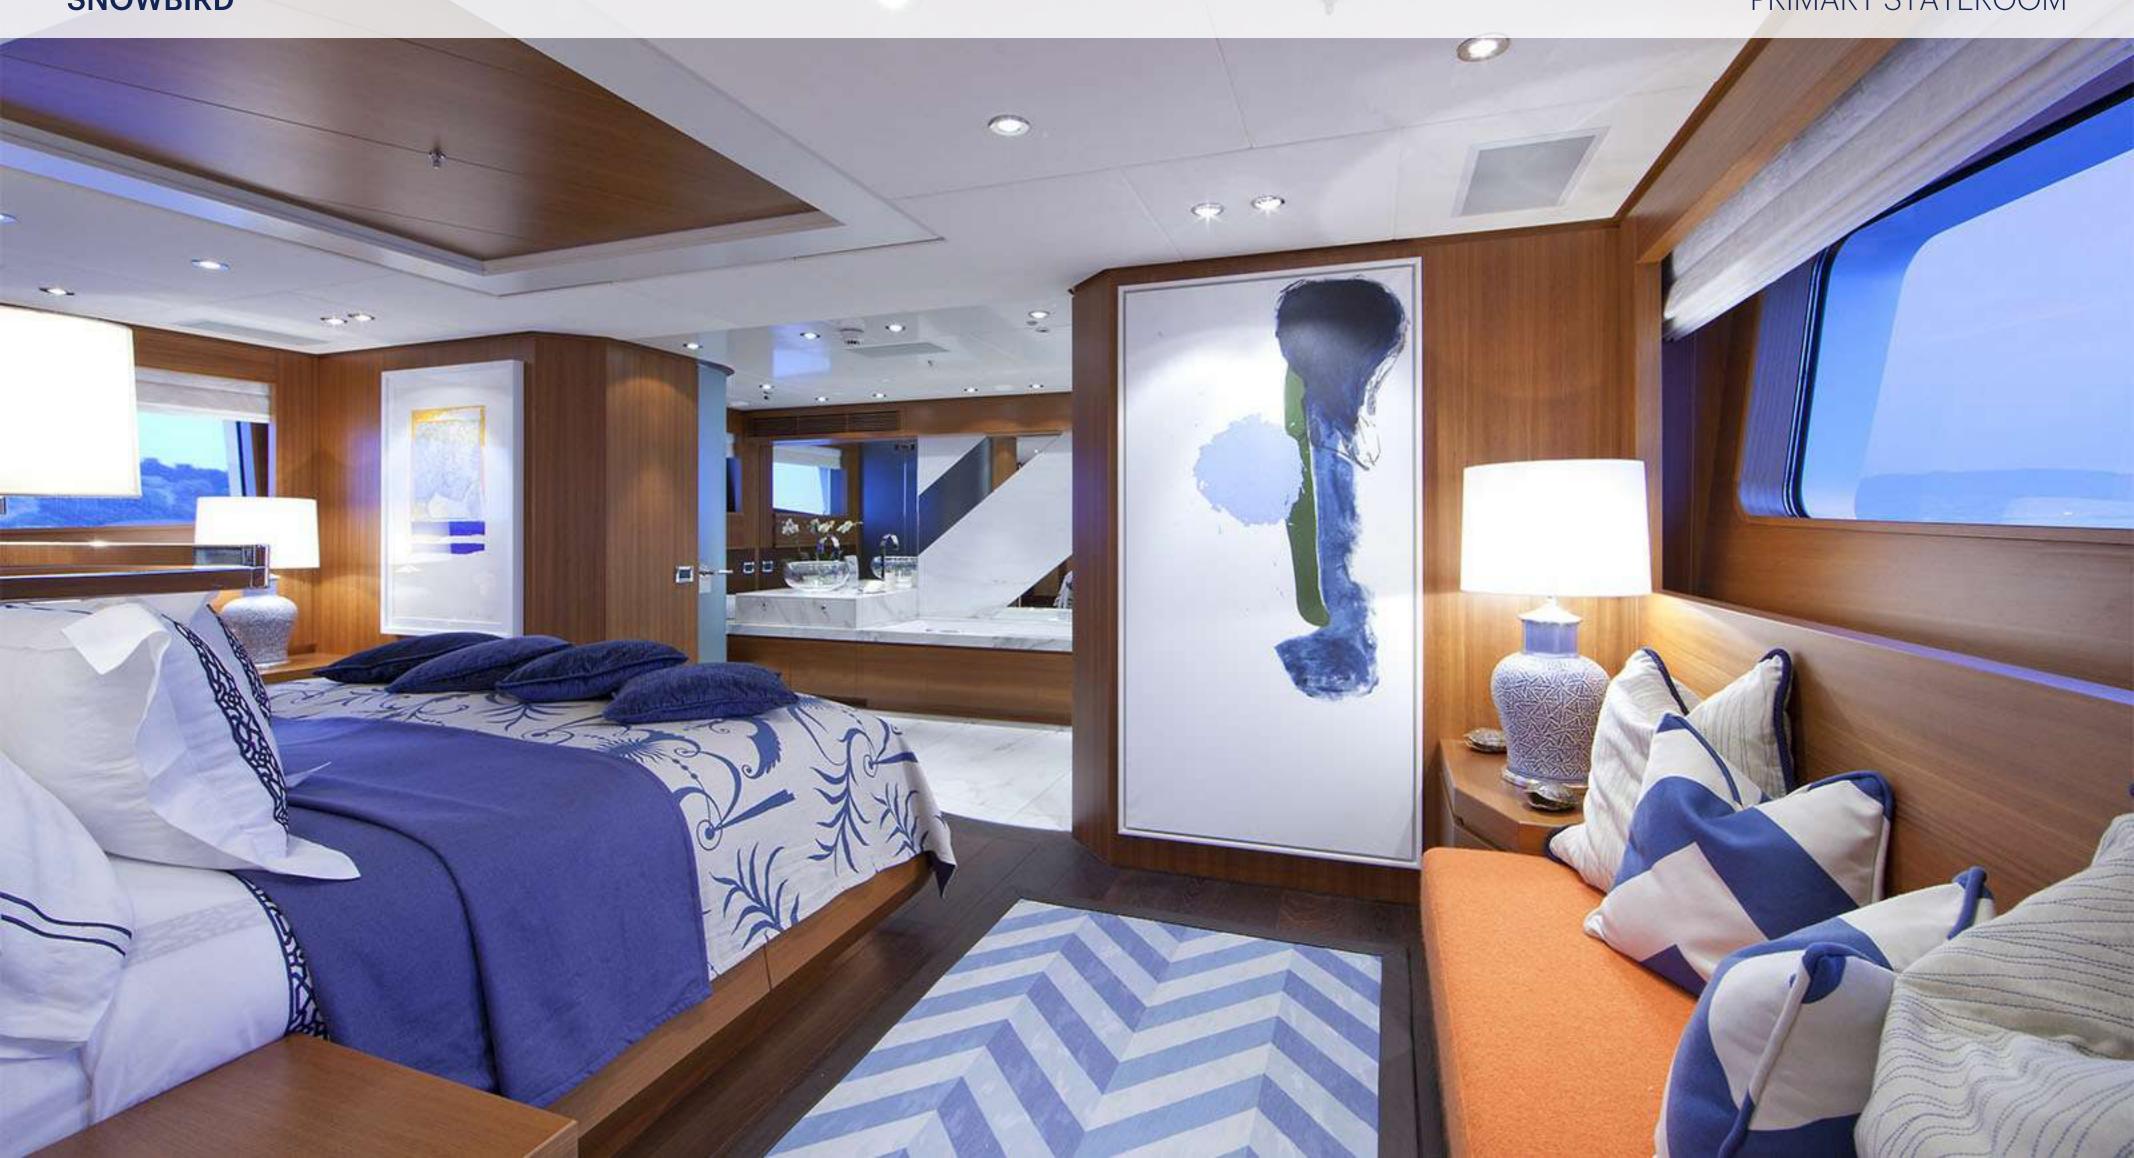

#### **KEY FEATURES**

- MAIN DECK FORWARD FULL-BEAM MASTER SUITE WITH OFFICE, KING-SIZE BED AND OPEN ENSUITE BATHROOM WITH JACUZZI TUB
- 5 STATEROOM LAYOUT ACCOMMODATES 10 GUESTS
- > IMPRESSIVE SUITE OF WATER TOYS INCLUDING 32FT INTREPID, SEADOO SPARK WAVERUNNERS, E-FOILS, SEABOBS AND SLIDE