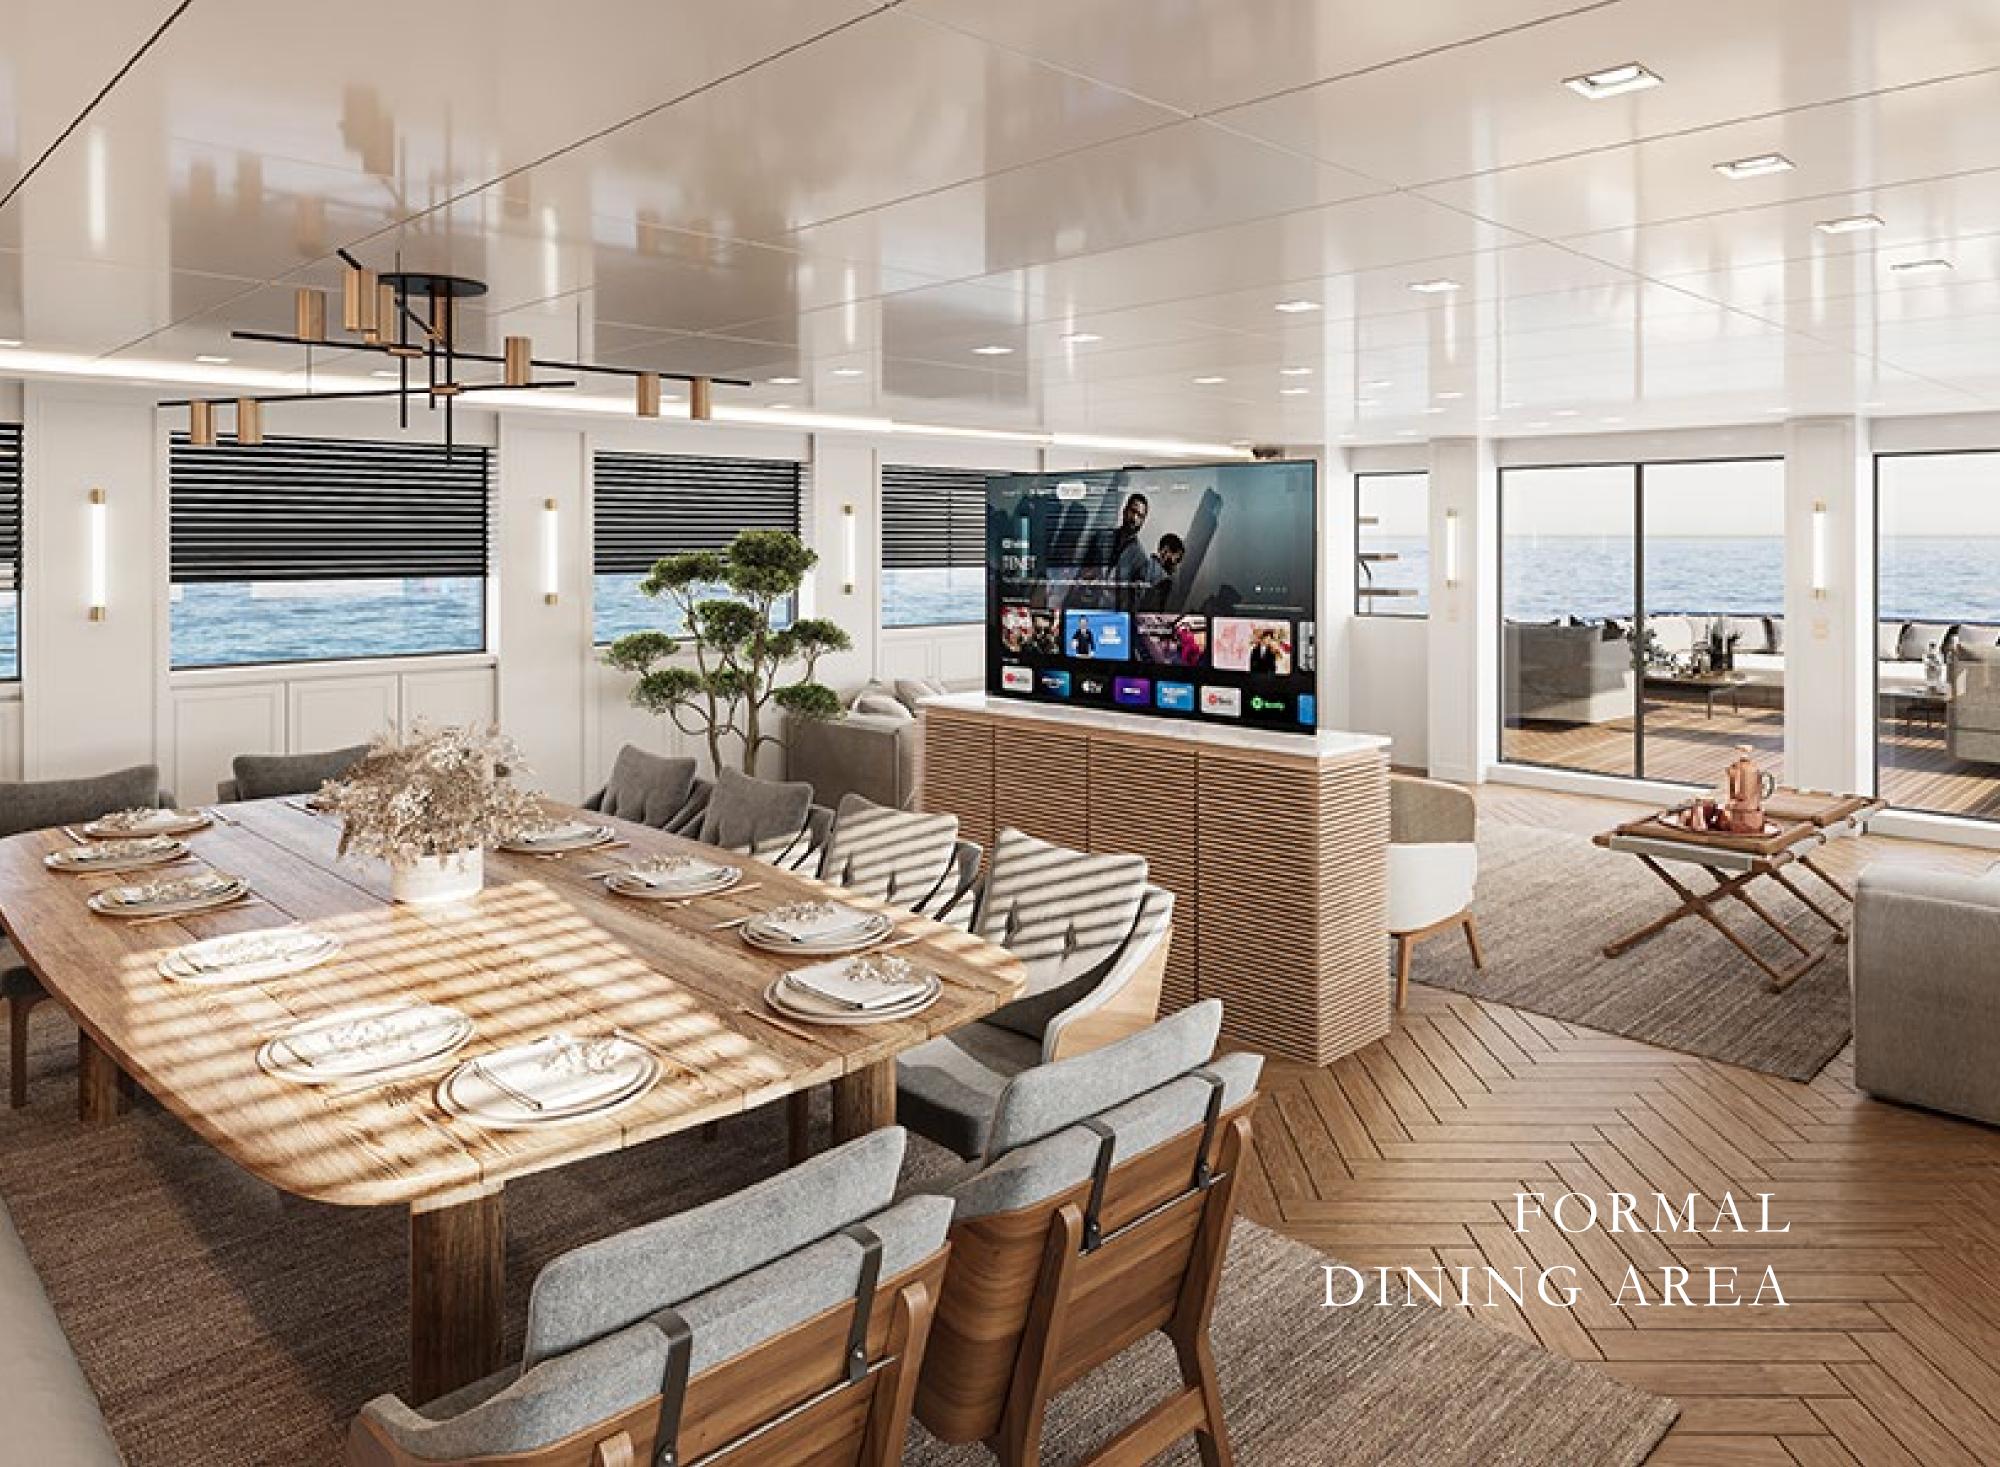

## OUTDOOR LOUNGE AREA

The aft of the bridge deck offers an outdoor dining area that seats 12 guests comfortably, and can be laid out for both casual and formal events.

FLYBRIDGE

The Sundeck offers ultimate comfort and open space that enable unobstructed views, along with a jacuzzi area, so you feel relaxed and enjoy the surroundings.