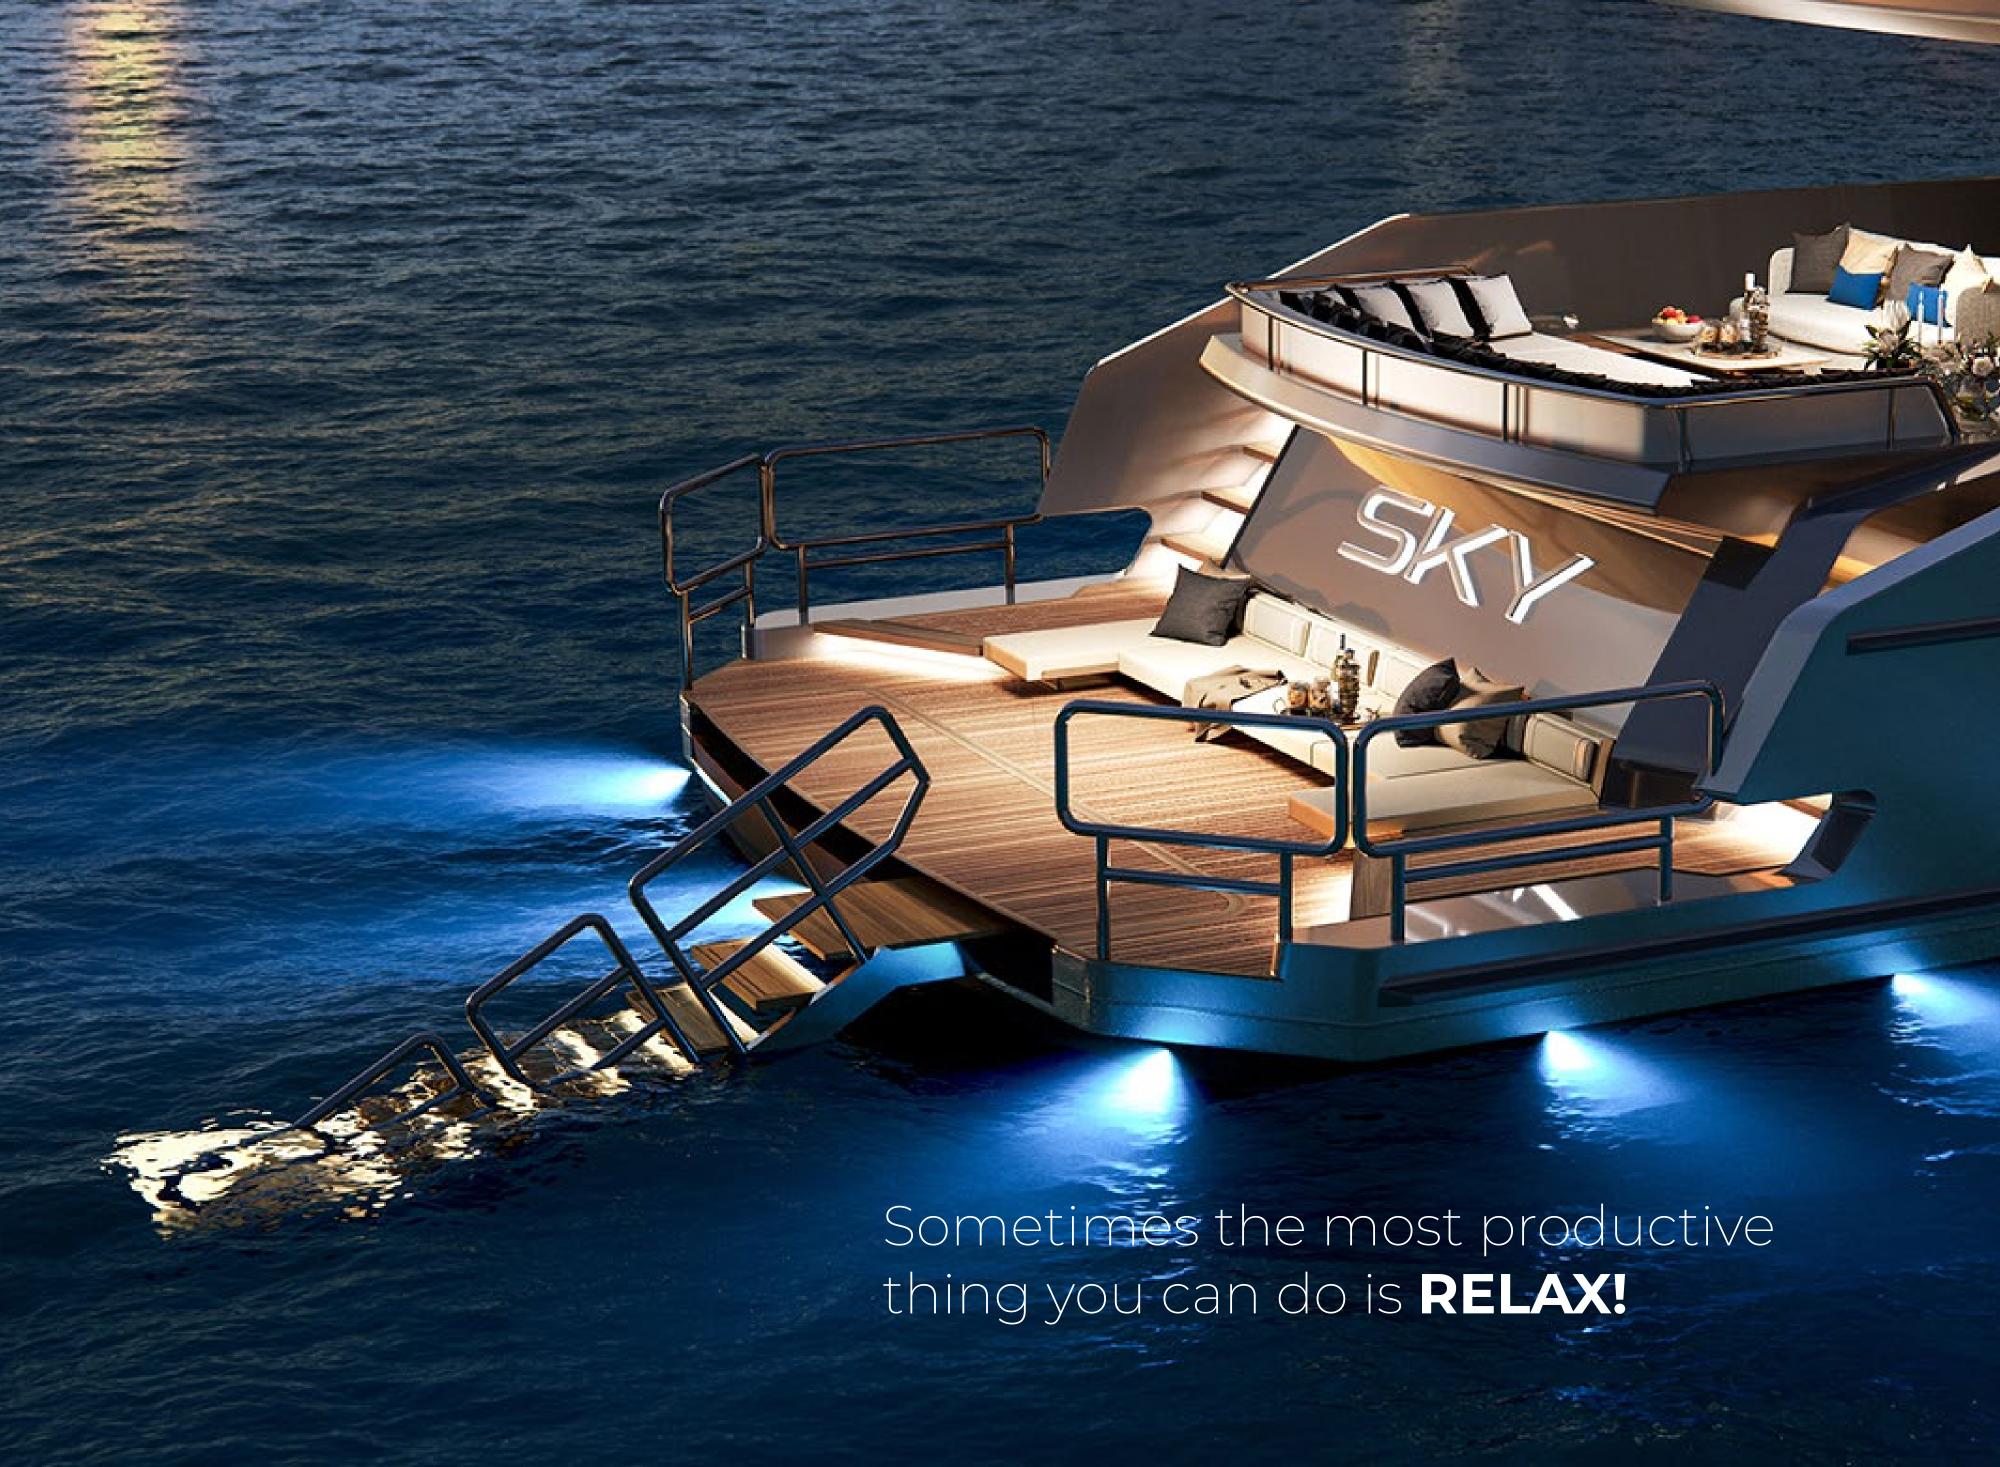

## OUTDOOR LOUNGE AREA

The aft of the bridge deck offers an outdoor dining area that seats 12 guests comfortably, and can be laid out for both casual and formal events.

FLYBRIDGE

The Sundeck offers ultimate comfort and open space that enable unobstructed views, along with a jacuzzi area, so you feel relaxed and enjoy the surroundings.

The sun lounge provides a generous space for laying, reading, and chilling under the sun.

When it's time to go into the shade, the large umbrella can be put up so you can enjoy what the wonderful warm afternoon has to offer, and of course, a siesta might just be inevitable.