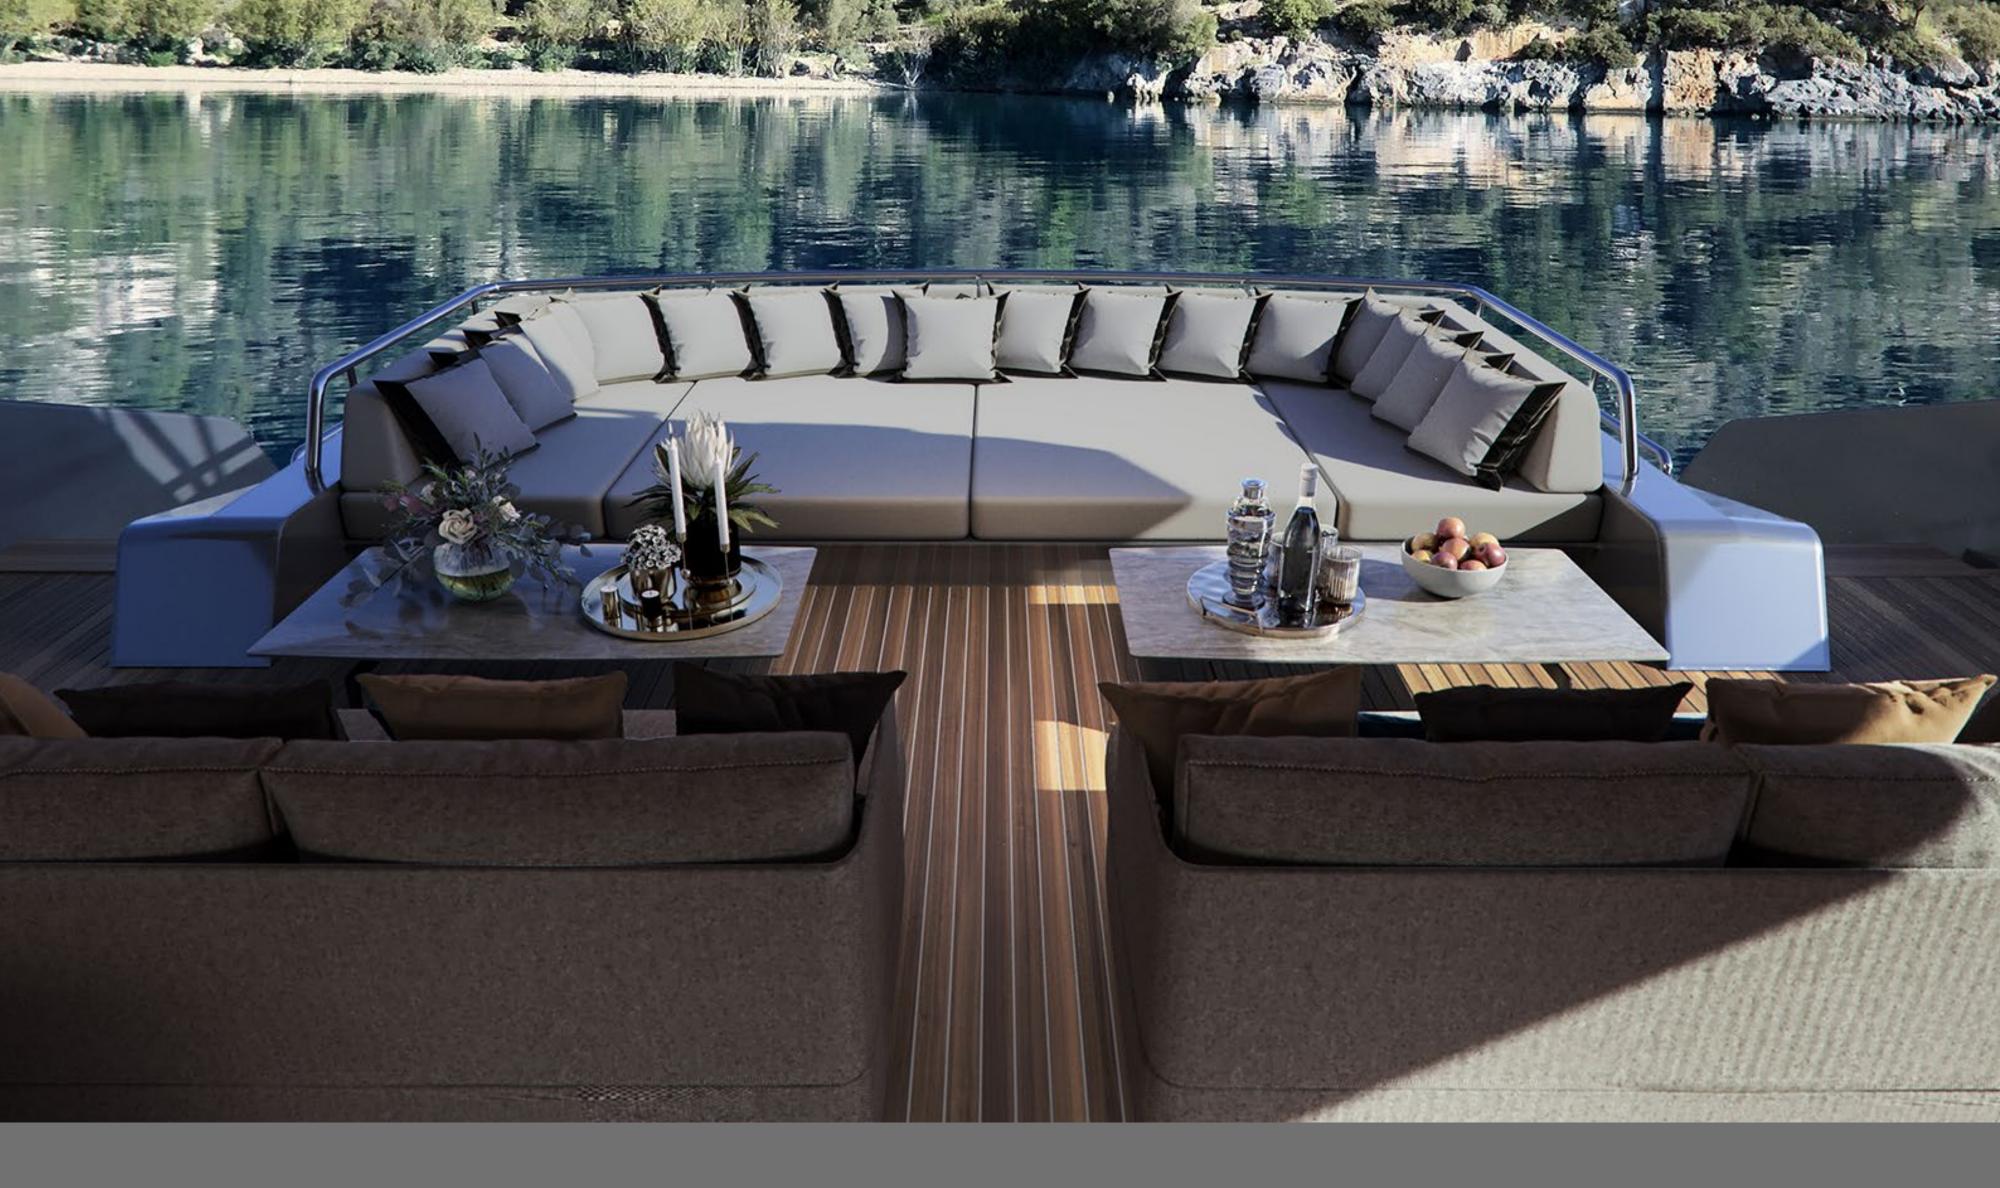

## OUTDOOR LOUNGE AREA

The aft of the bridge deck offers an outdoor dining area that seats 12 guests comfortably, and can be laid out for both casual and formal events.

FLYBRIDGE

The Sundeck offers ultimate comfort and open space that enable unobstructed views, along with a jacuzzi area, so you feel relaxed and enjoy the surroundings.