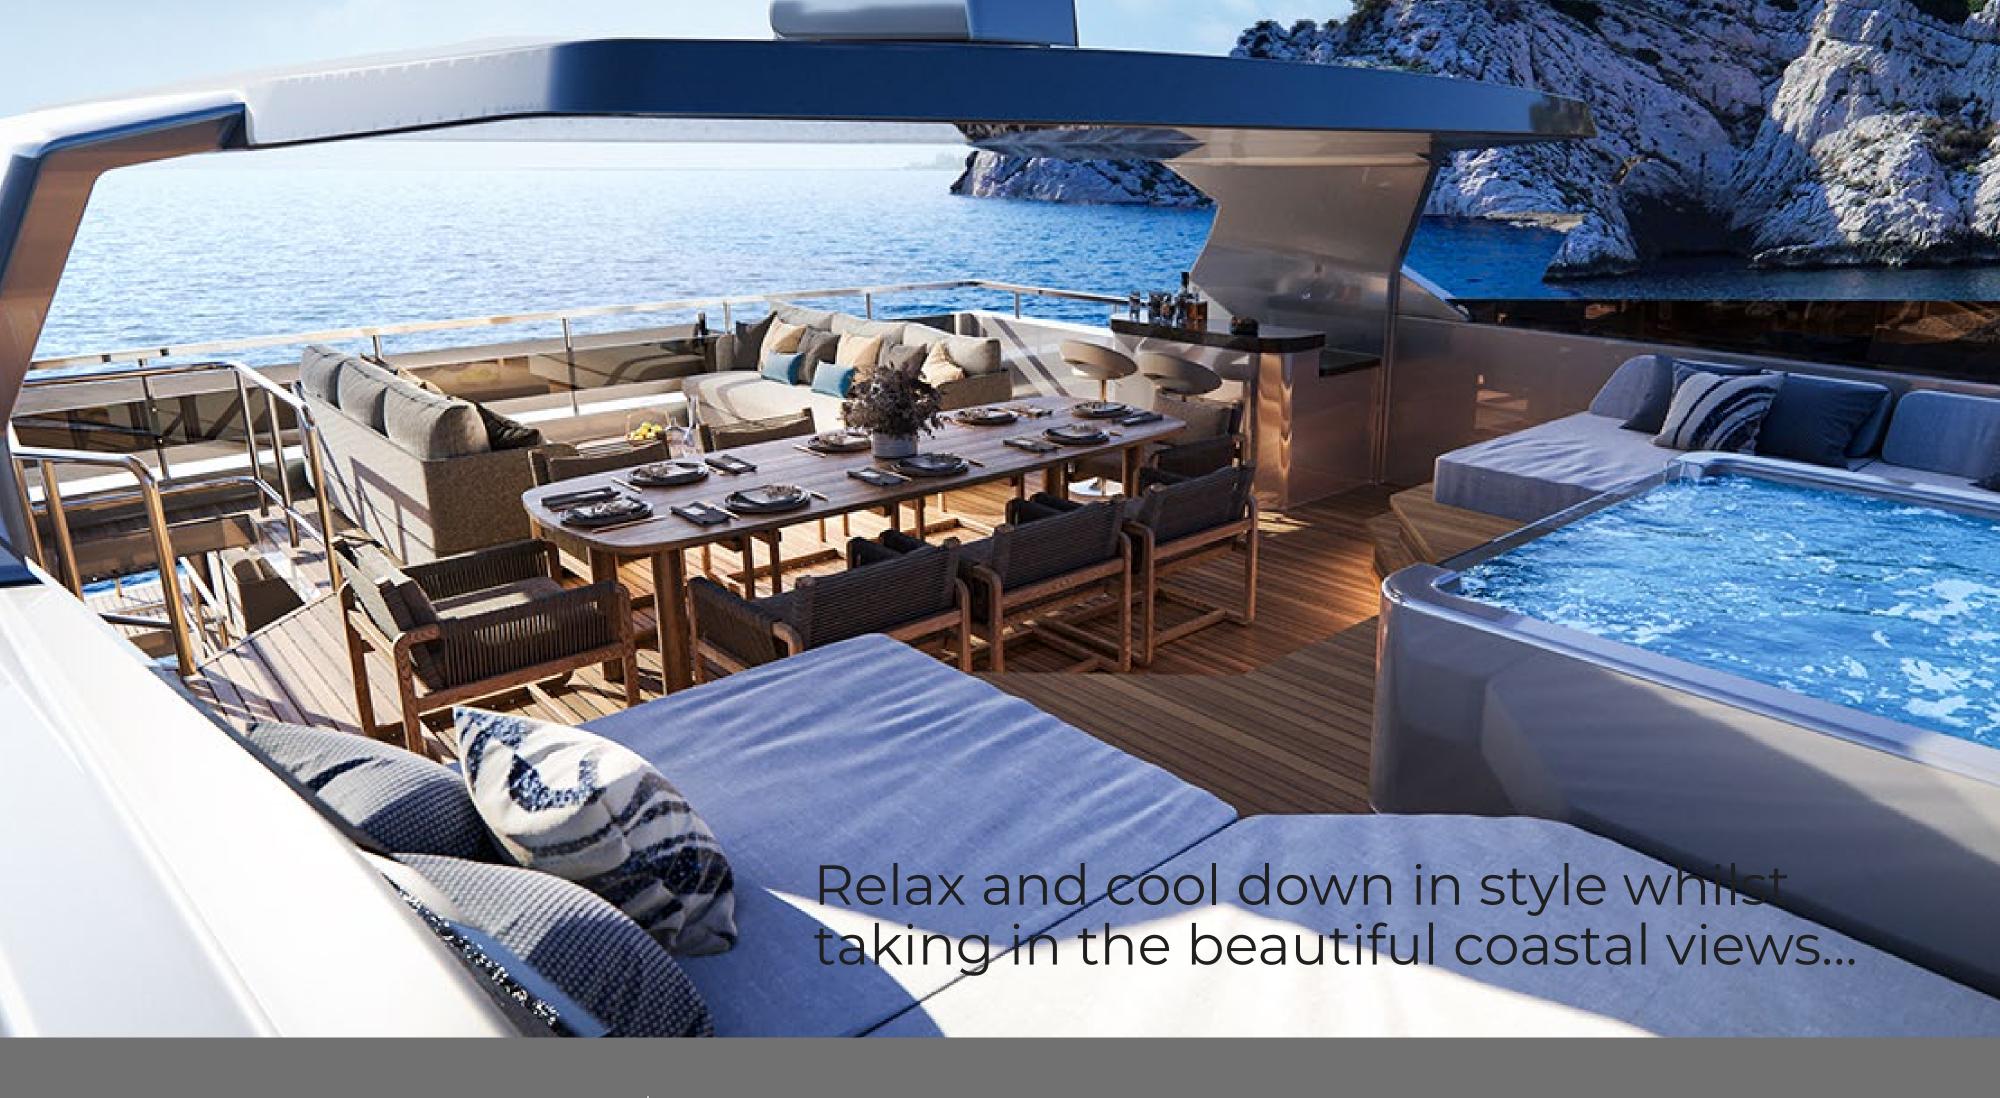

## OUTDOOR LOUNGE AREA

The aft of the bridge deck offers an outdoor dining area that seats 12 guests comfortably, and can be laid out for both casual and formal events.

FLYBRIDGE

The Sundeck offers ultimate comfort and open space that enable unobstructed views, along with a jacuzzi area, so you feel relaxed and enjoy the surroundings.

The sun lounge provides a generous space for laying, reading, and chilling under the sun.

When it's time to go into the shade, the large umbrella can be put up so you can enjoy what the wonderful warm afternoon has to offer, and of course, a siesta might just be inevitable.