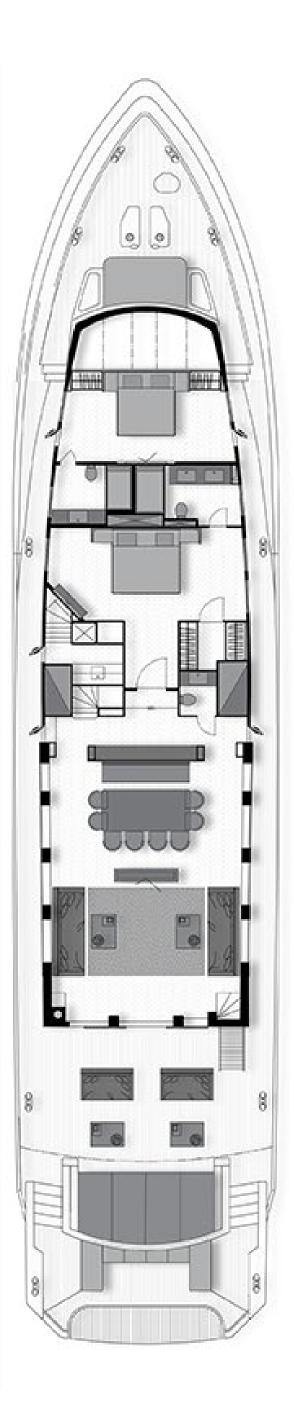

VIP LOUNGE with incredible volume

M/Y SKY features a full beam VIP lounge with 360-degree unobstructed views from large panoramic windows and double sliding doors leading to the expansive aft deck and relaxation area. The upscale interior is created with contemporary materials and exotic woods blended in an elegant fashion.

## SKY LAYOUT