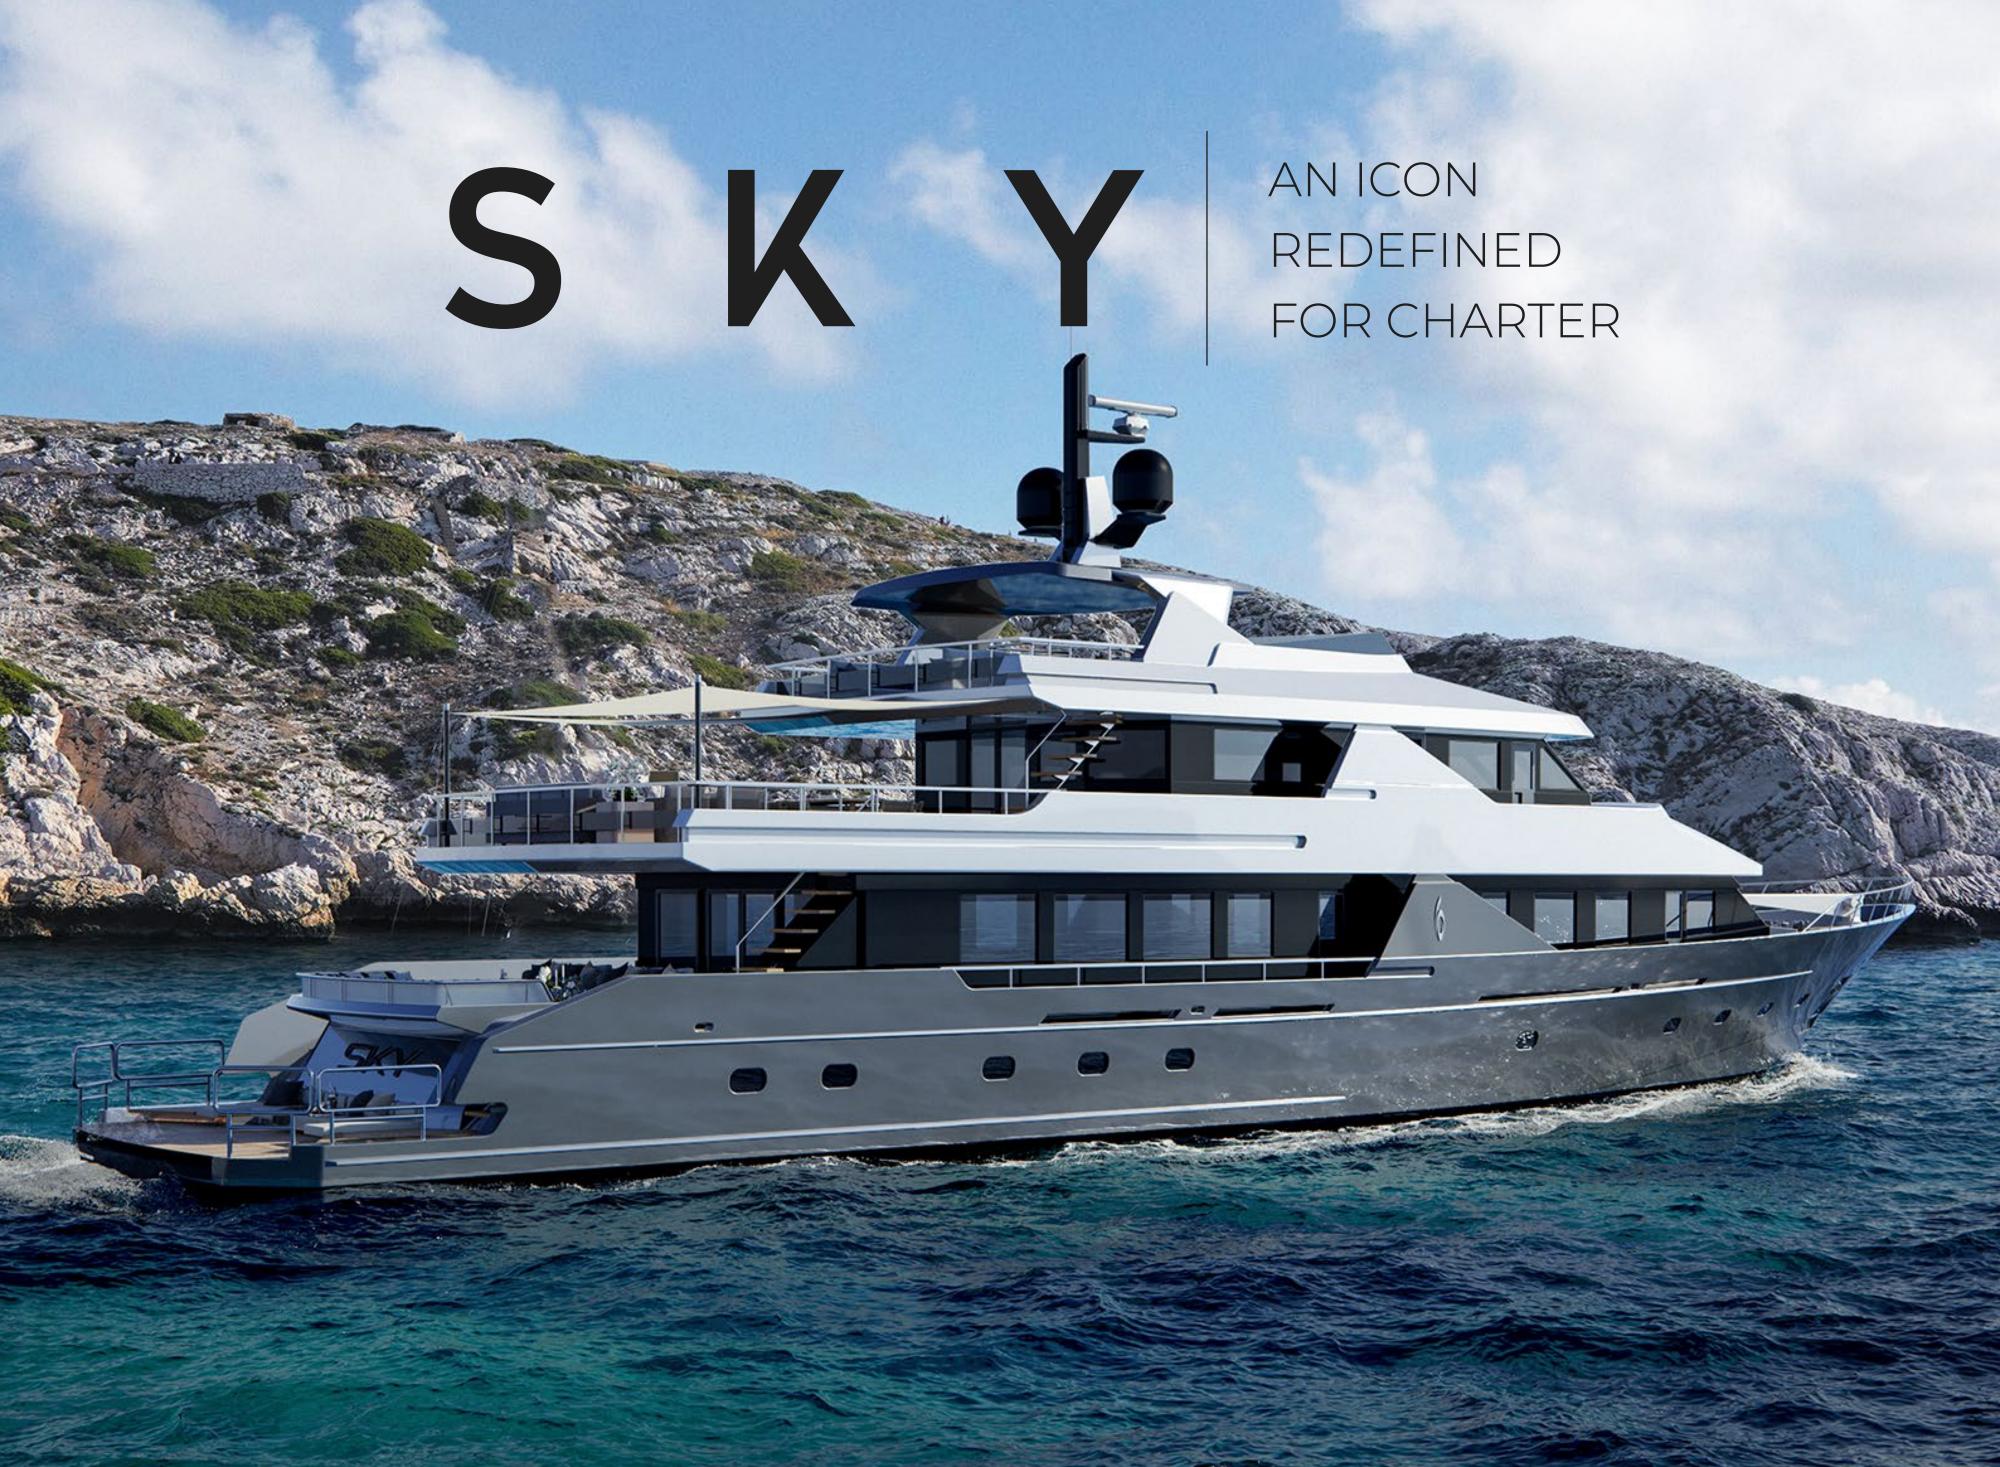

## SKY

One of the most iconic & versatile yachts on the Aegean Sea, M/Y SKY is combining the latest in design, technology and style with the highest standards in quality, service, and entertainment.

M/Y SKY has been refitted in 2023 to turn heads with no expenses spared, and no details overlooked.

Whether on a family charter or cruising with friends, M/Y SKY offers an unparalleled experience of elegance, class, and sophistication on the water. M/Y SKY has spaces on its decks that are chic and spacious, 6 suites that are comfortable for the accommodation of up to 12 guests, exceptional personal service, fine dining, and attention to details. It's the ultimate yacht for discerning charterers.