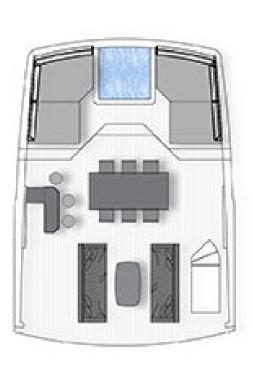

## OUTDOOR LOUNGE AREA

The aft of the bridge deck offers an outdoor dining area that seats 12 guests comfortably, and can be laid out for both casual and formal events.

FLYBRIDGE

The Sundeck offers ultimate comfort and open space that enable unobstructed views, along with a jacuzzi area, so you feel relaxed and enjoy the surroundings.

## SKY LAYOUT