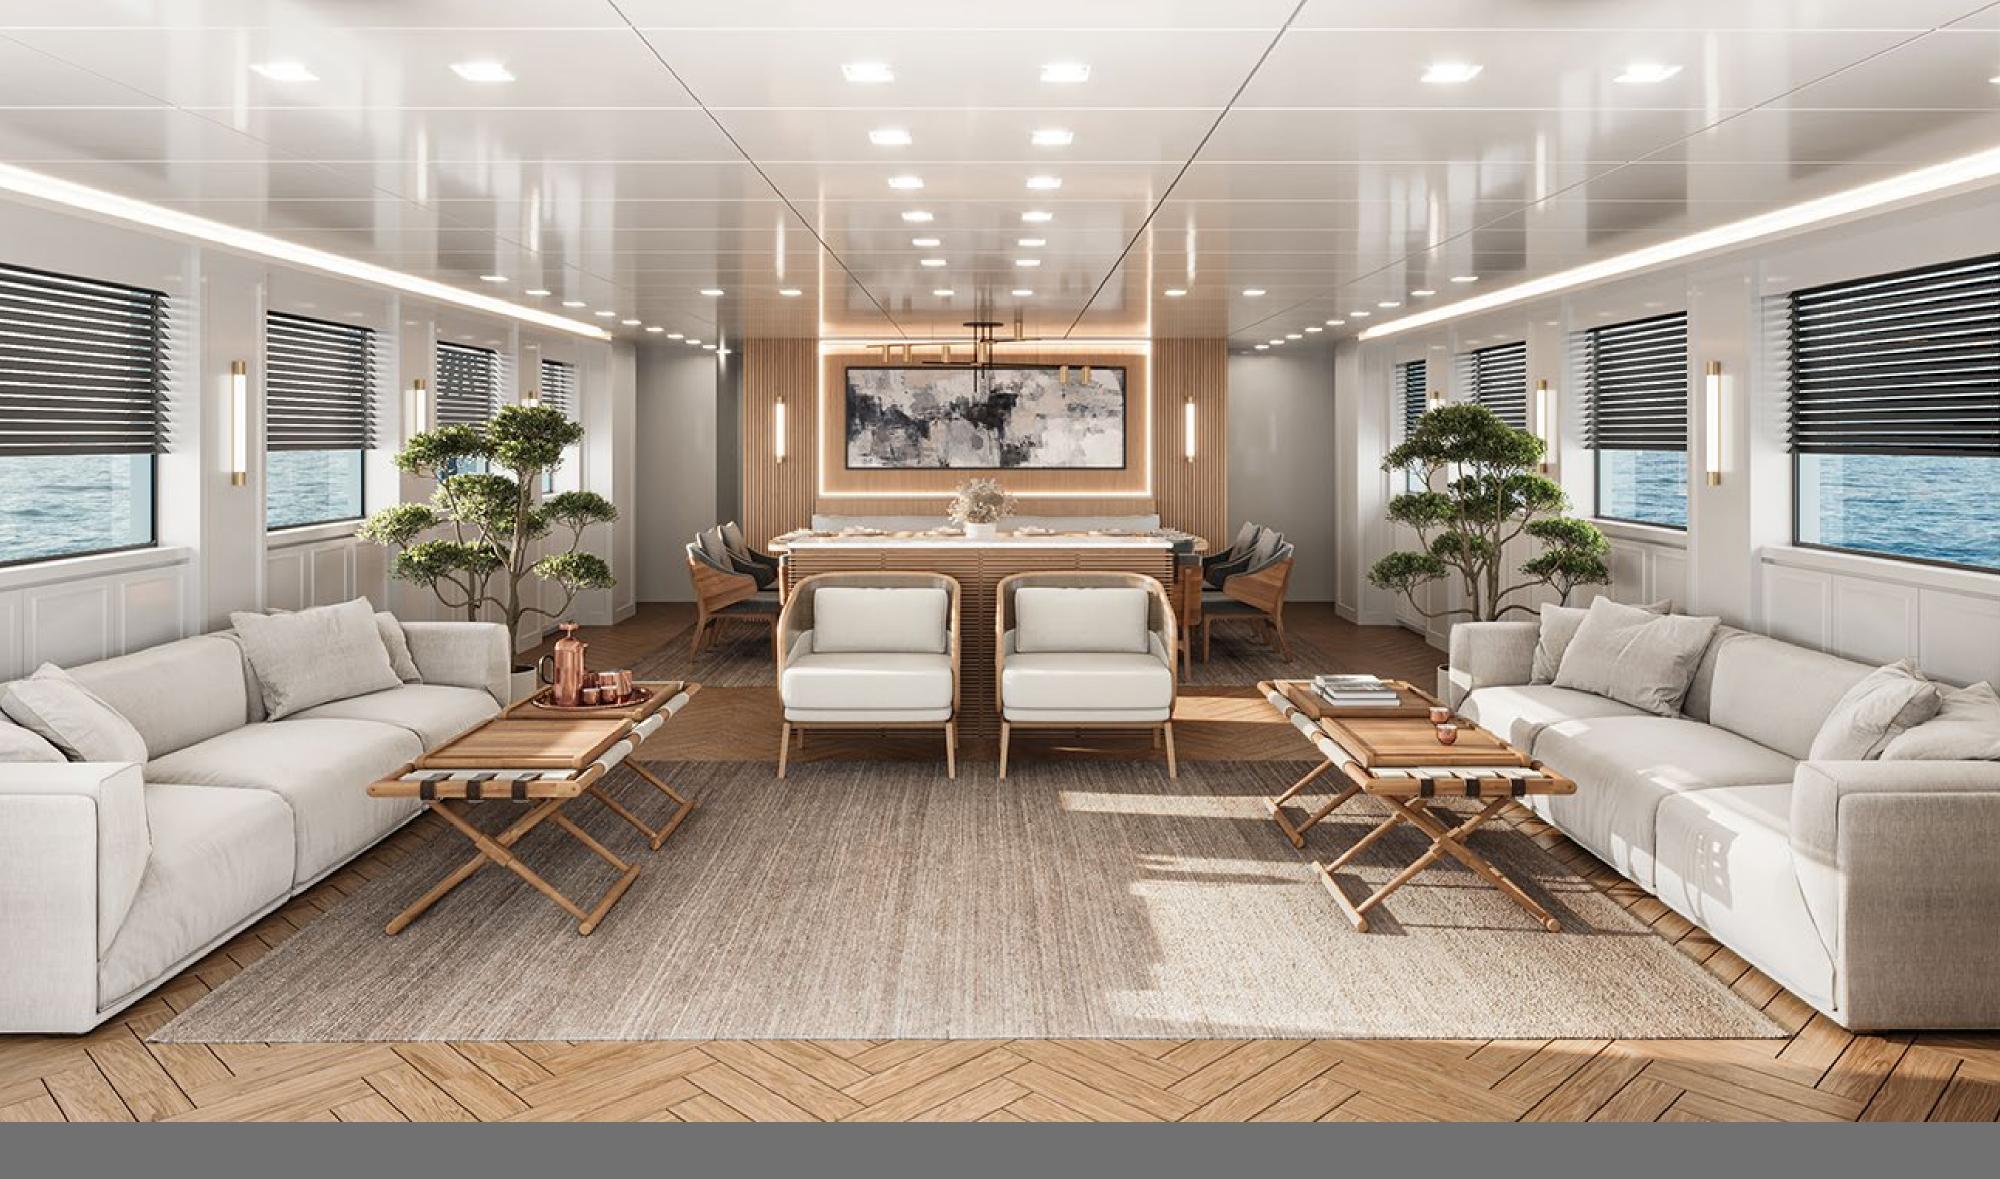

VIP LOUNGE with incredible volume

M/Y SKY features a full beam VIP lounge with 360-degree unobstructed views from large panoramic windows and double sliding doors leading to the expansive aft deck and relaxation area. The upscale interior is created with contemporary materials and exotic woods blended in an elegant fashion.