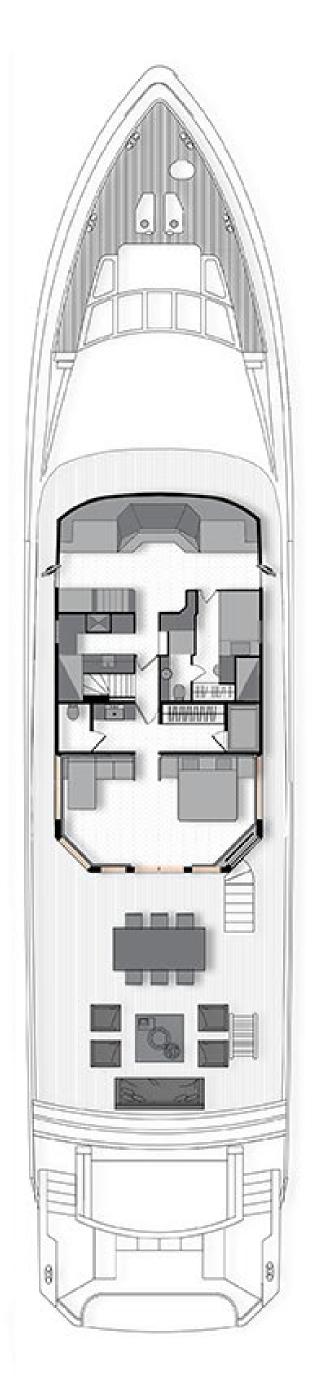

Refit 2023
Flag Maltese
Sleeps 12 guests

Cabins 6
Crew 8
Gross Tonnage 208

Engines 2\*1750 HP Caterpillar

Cruising Speed 12 Knots

Fuel Consumption 3500 NM @ 10 Knots

Max Speed 16 Knots Genarators 2\*55 KW Onan

Stabilizer Koopnautic/Quantum Marine hydraulic

Hull Aluminum
Superstructure Aluminum

Displacement Semi-displacement

#### Design

Builder Lloyds Ships
Refit by Cobra Yacht
Exterior Design Scaro Design
Interior Design Oğuz Develi

#### **Cabin Layout**

Owners's Suite 1 Owner's Master Suite 1 Master VIP Suite 1 VIP

Guest Cabins 3 King Rooms

#### Toys

2 Jetskis

2 Seabobs

2 Ringos

2 Paddle boards

1 Windsup

1 Waterski for adults

1 Waterski for children

1 Wakeboard 1 Kneeboard

1 Canoe for two pax

Fishing and Snorkel Gears Tender with 115 Hp outboard

## SKY LAYOUT