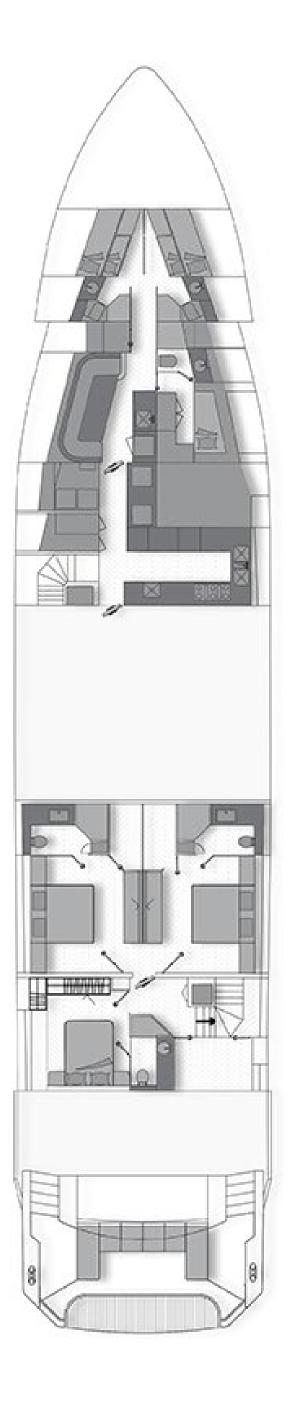

# THE OWNER'S SUITE

M/Y SKY, sleeps 12 guests in 6 suites that are a seamless extension of a hotel: The Owner's Suite with panoramic sea views, The Master Suite, The VIP Suite, and three double cabins.

#### **Cabin Layout**

Owners's Suite 1 Owner's Master Suite 1 Master VIP Suite 1 VIP

Guest Cabins 3 King Rooms

## SKY LAYOUT