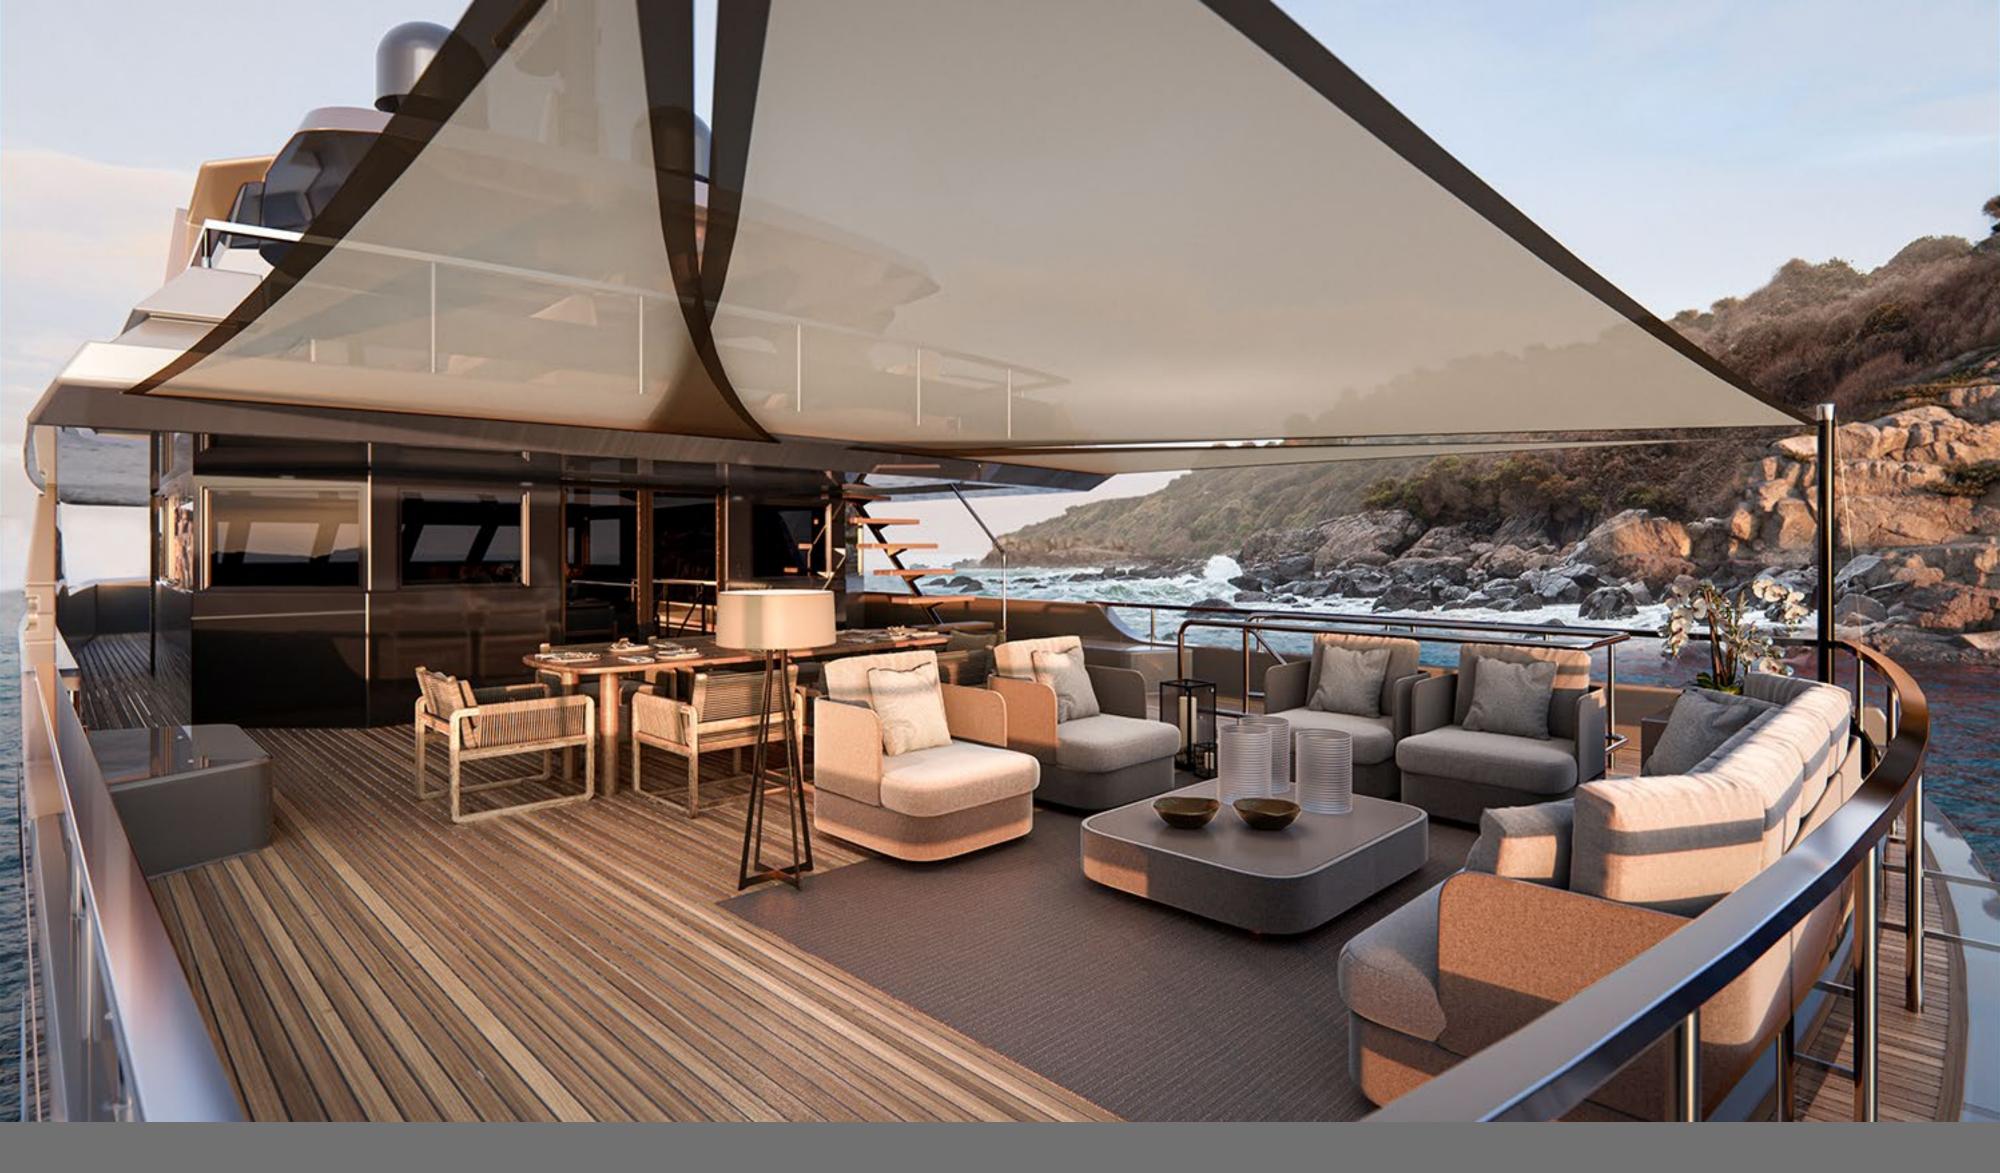

## OUTDOOR LOUNGE AREA

The aft of the bridge deck offers an outdoor dining area that seats 12 guests comfortably, and can be laid out for both casual and formal events.

FLYBRIDGE

The Sundeck offers ultimate comfort and open space that enable unobstructed views, along with a jacuzzi area, so you feel relaxed and enjoy the surroundings.