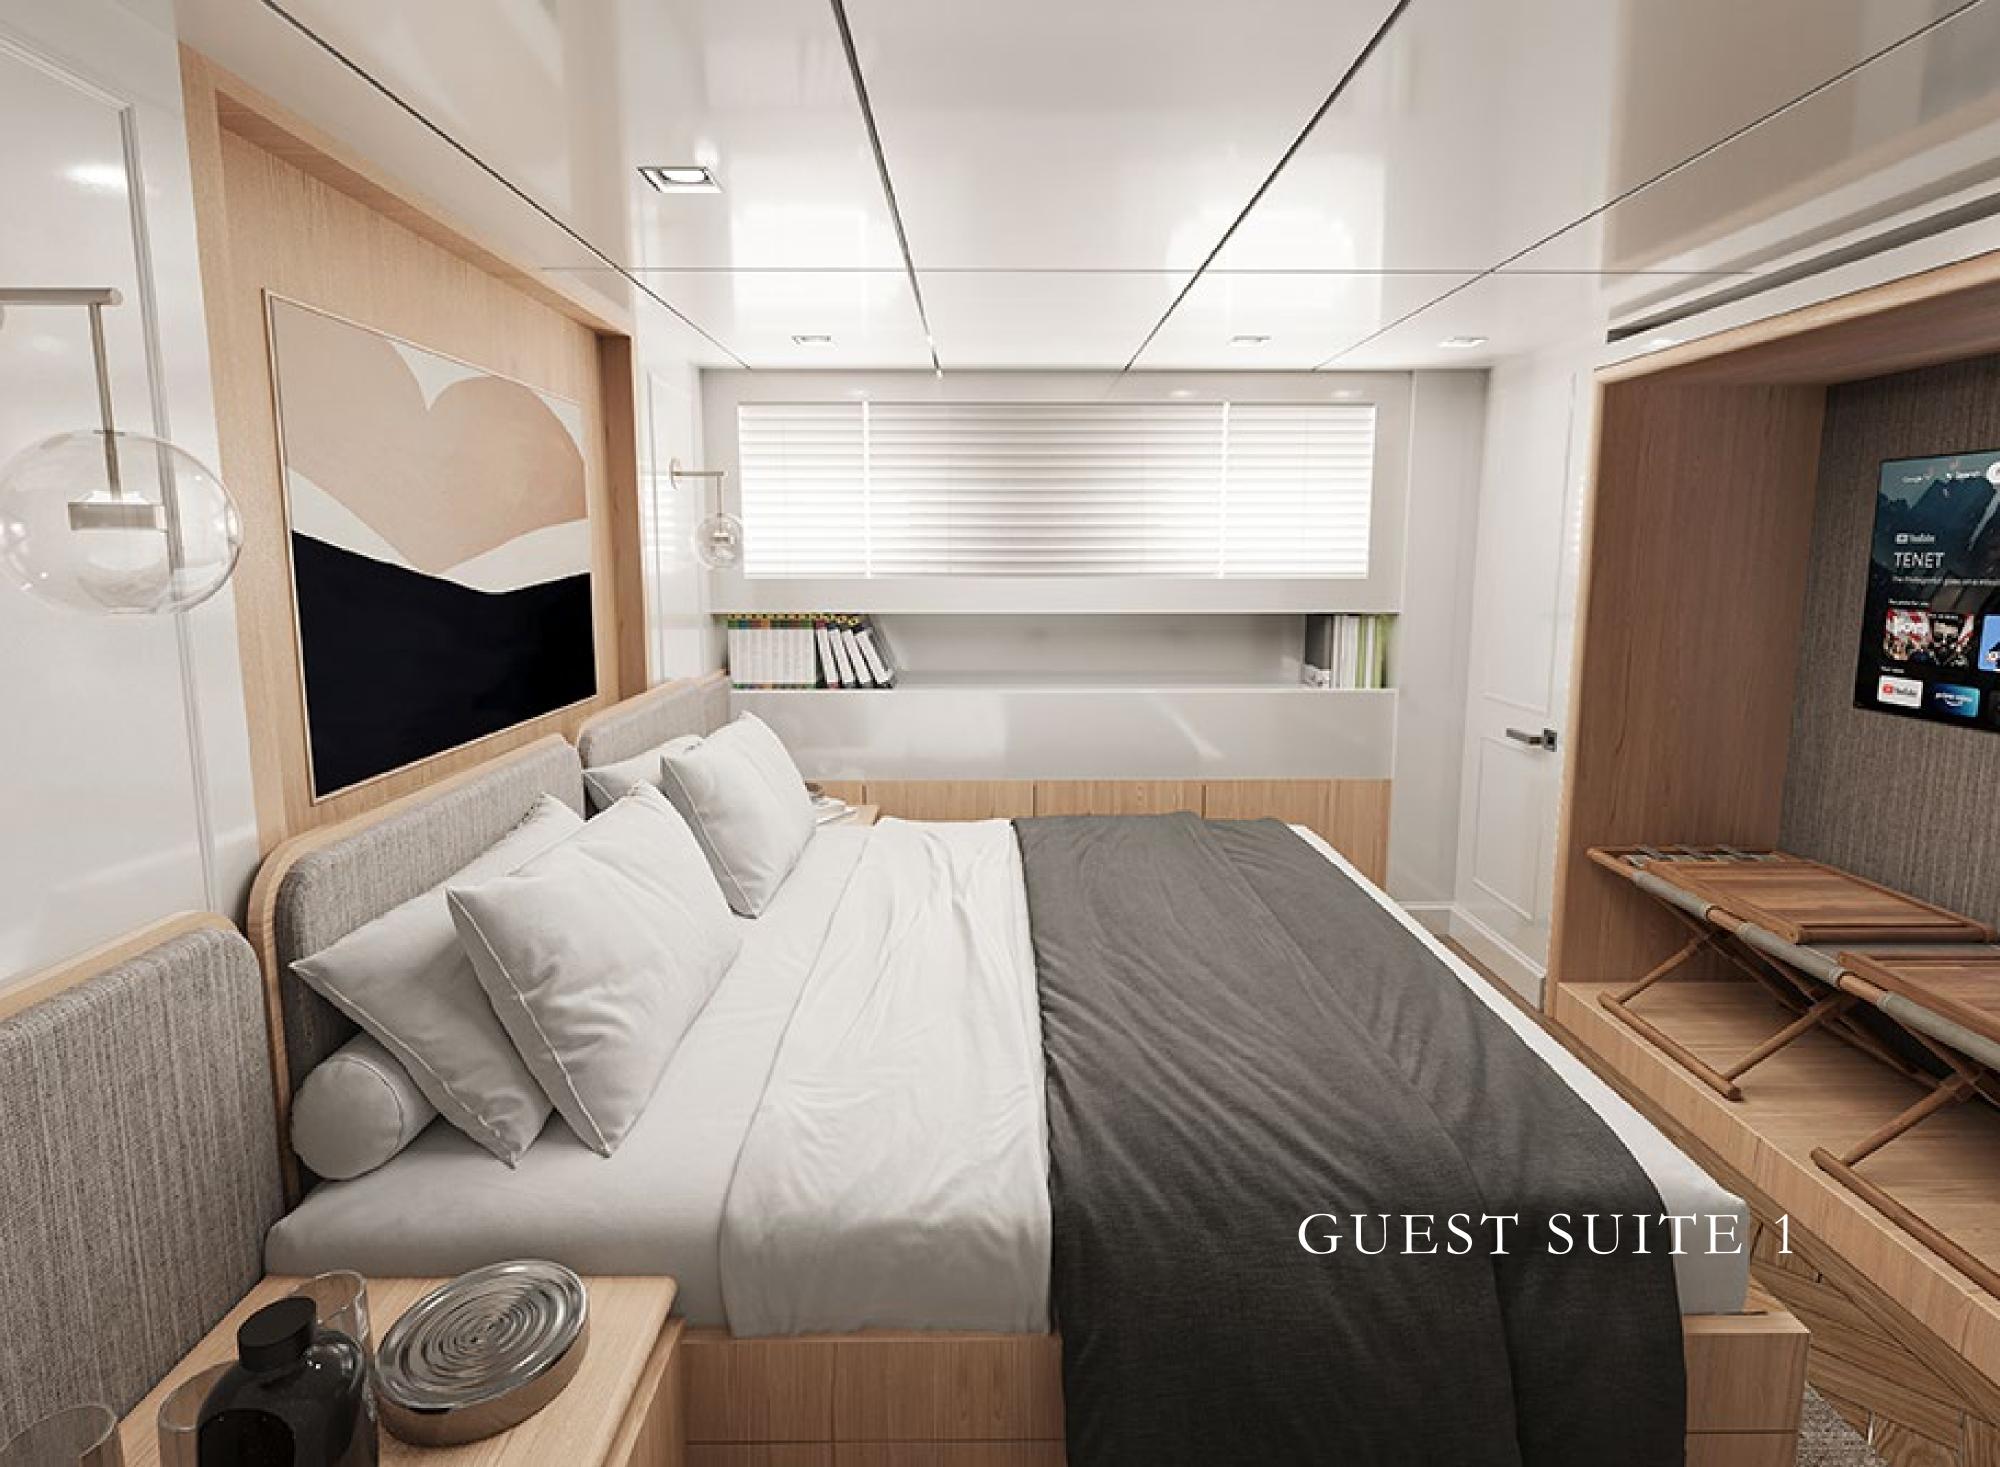

# THE OWNER'S SUITE

M/Y SKY, sleeps 12 guests in 6 suites that are a seamless extension of a hotel: The Owner's Suite with panoramic sea views, The Master Suite, The VIP Suite, and three double cabins.

#### **Cabin Layout**

Owners's Suite 1 Owner's Master Suite 1 Master VIP Suite 1 VIP

Guest Cabins 3 King Rooms