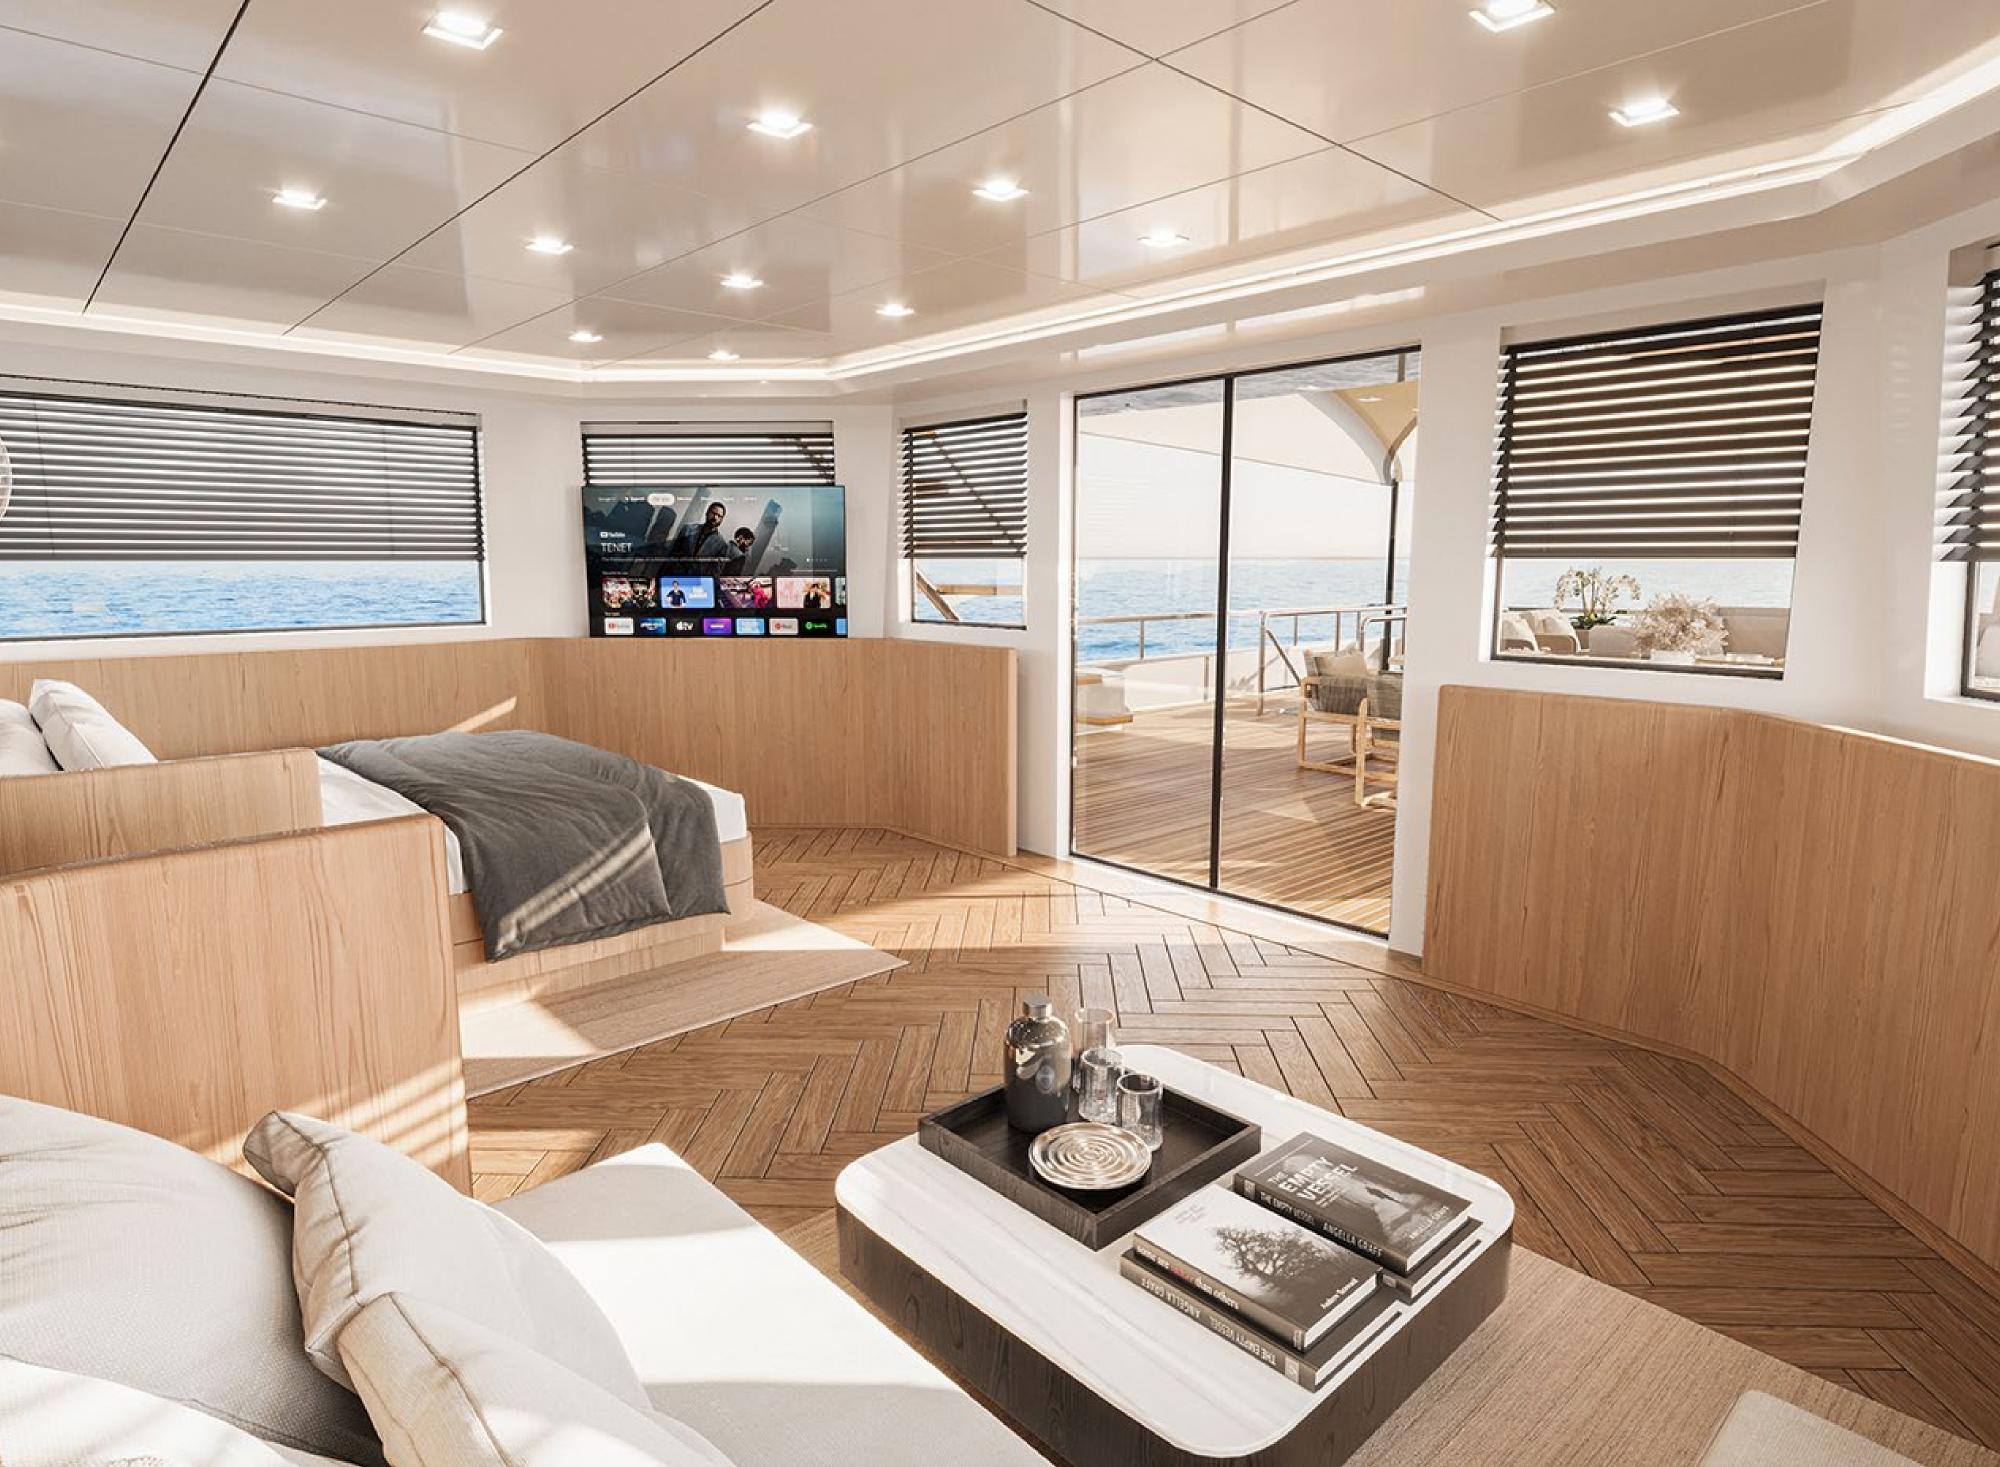

VIP LOUNGE with incredible volume

M/Y SKY features a full beam VIP lounge with 360-degree unobstructed views from large panoramic windows and double sliding doors leading to the expansive aft deck and relaxation area. The upscale interior is created with contemporary materials and exotic woods blended in an elegant fashion.

# THE OWNER'S SUITE

M/Y SKY, sleeps 12 guests in 6 suites that are a seamless extension of a hotel: The Owner's Suite with panoramic sea views, The Master Suite, The VIP Suite, and three double cabins.