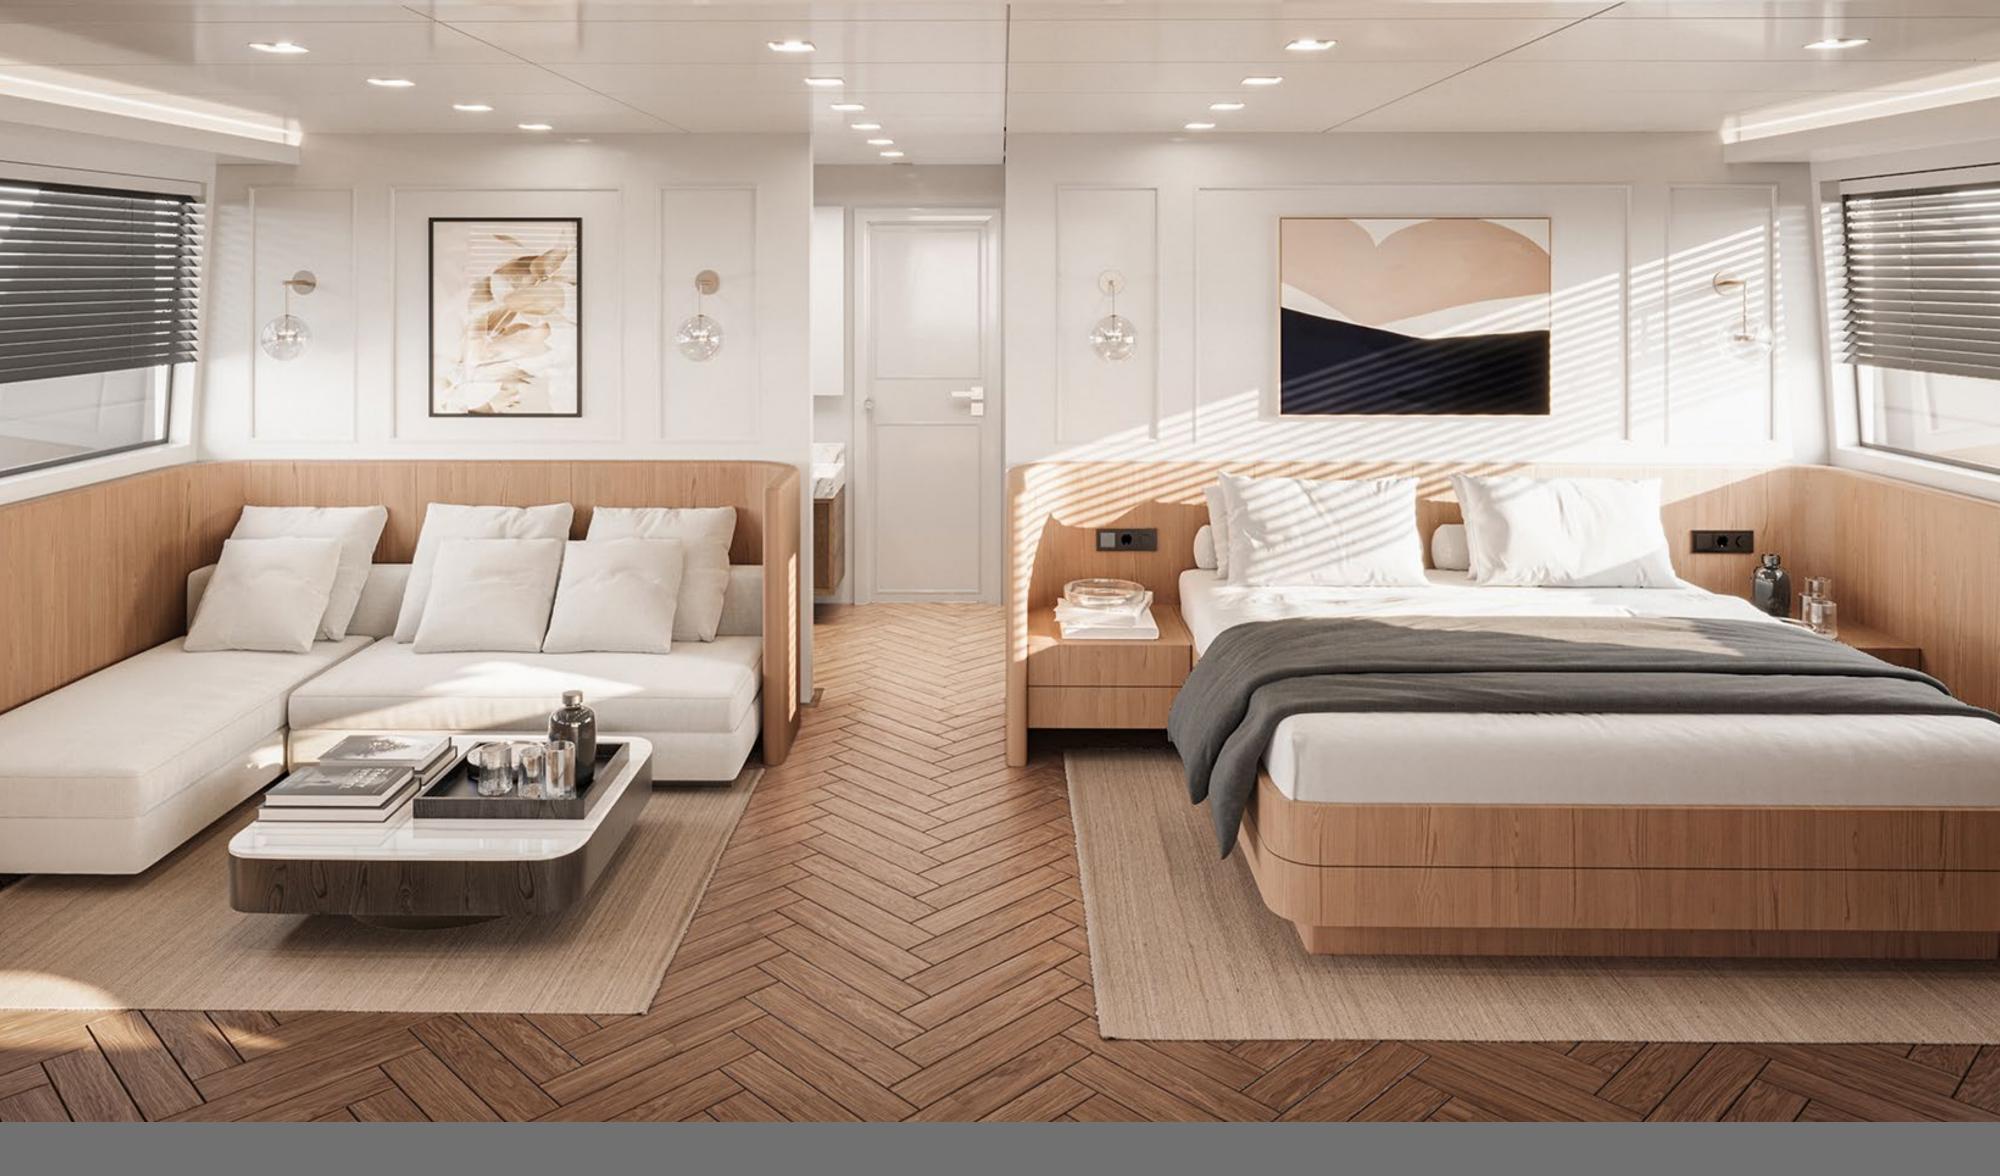

VIP LOUNGE with incredible volume

M/Y SKY features a full beam VIP lounge with 360-degree unobstructed views from large panoramic windows and double sliding doors leading to the expansive aft deck and relaxation area. The upscale interior is created with contemporary materials and exotic woods blended in an elegant fashion.

# THE OWNER'S SUITE

M/Y SKY, sleeps 12 guests in 6 suites that are a seamless extension of a hotel: The Owner's Suite with panoramic sea views, The Master Suite, The VIP Suite, and three double cabins.