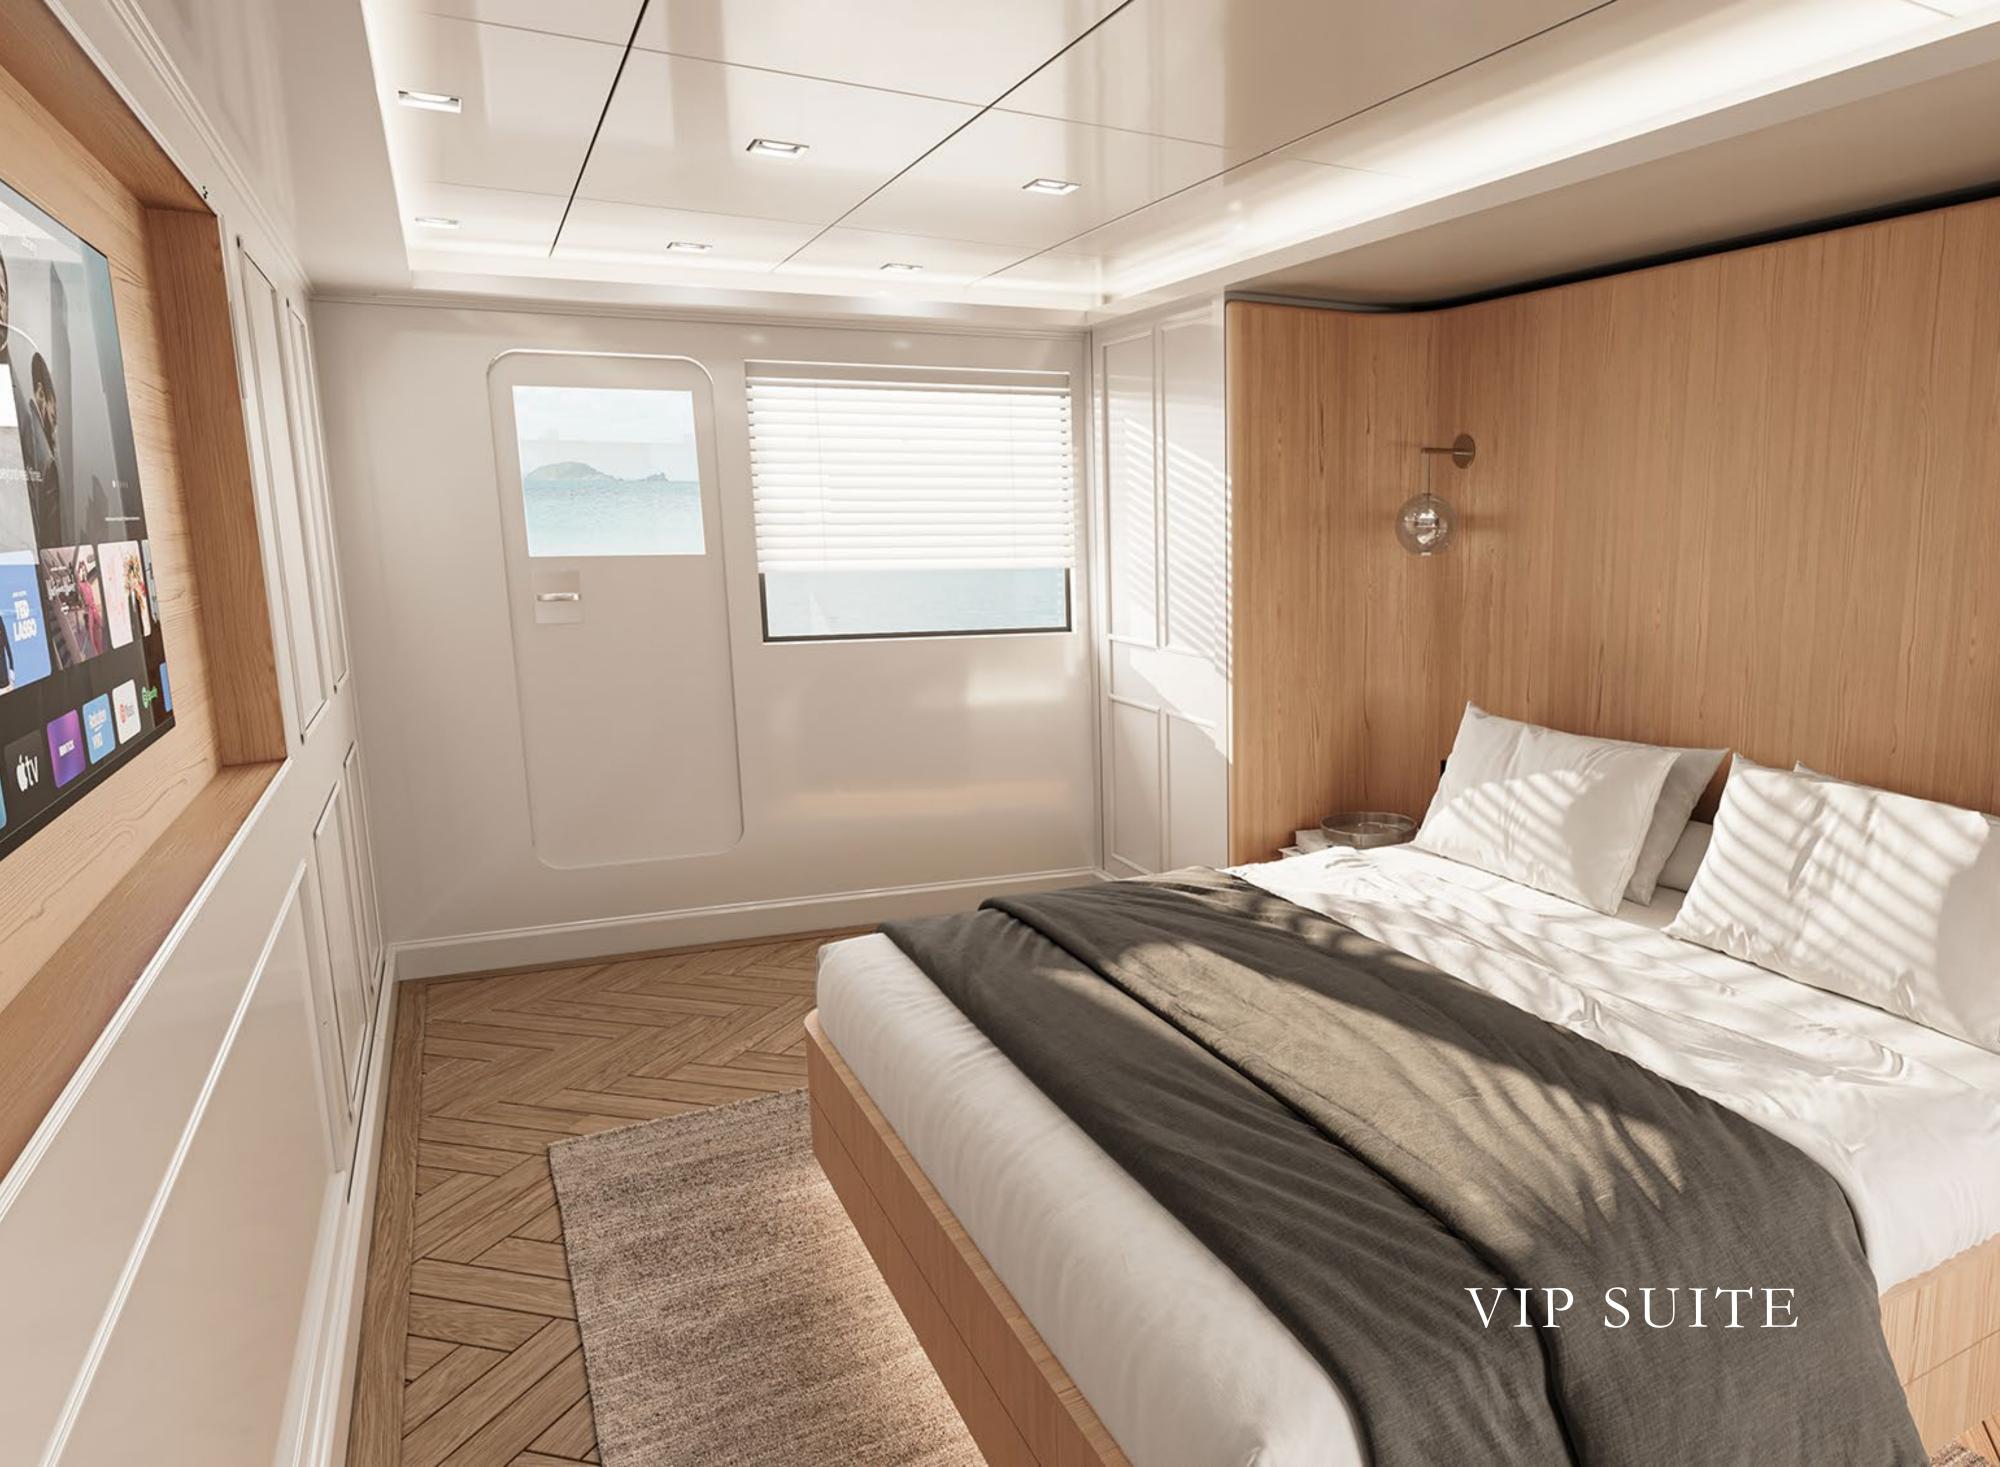

# THE OWNER'S SUITE

M/Y SKY, sleeps 12 guests in 6 suites that are a seamless extension of a hotel: The Owner's Suite with panoramic sea views, The Master Suite, The VIP Suite, and three double cabins.