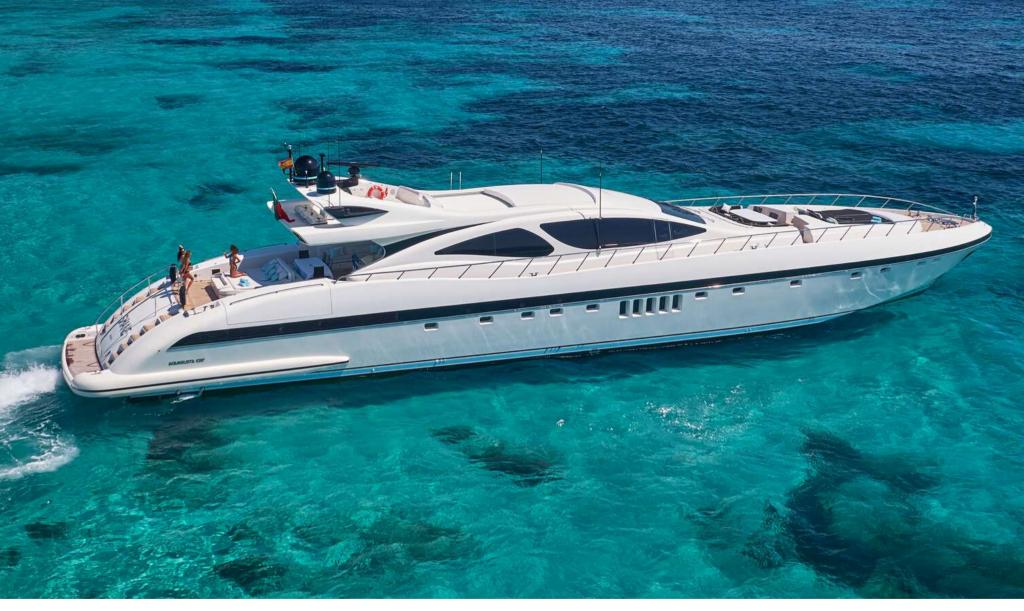

# SHANE

Mangusta 130

More than a Yacht - a lifestyle Dream.

SHANE, a high performance super yacht with stabilizers at anchor and underway. Offers exclusive & chic interior areas.

The incomparable space in the exterior areas makes SHANE the ideal charter yacht for socializing with family & friends.

- Maximum Speed 32 knots
- Stabilizers at anchor and underway, brand new 2020 (4 carbon fiber fins)
  - · New exterior upholstery (2020)
- · An opening hard top in the main saloon for enjoy light day or stars during the night
  - Magnificent interior and exterior Sound System
- · Capacity by night for 11 guests in 4 ensuite cabins with, 3 of them double