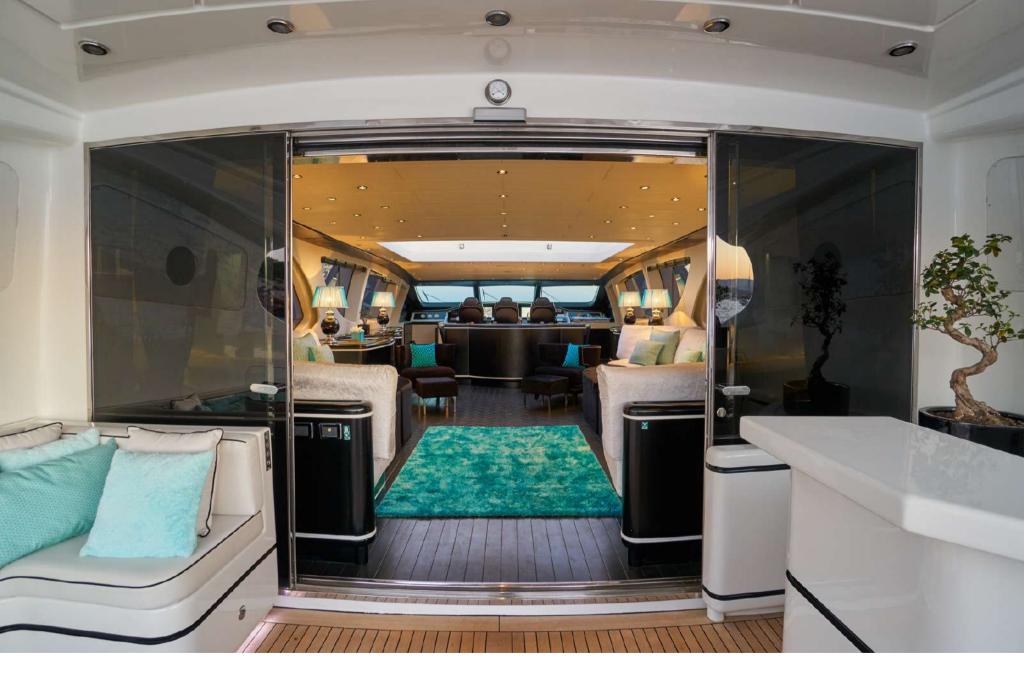

# SHANE

Mangusta 130

More than a Yacht - a lifestyle Dream.

SHANE, a high performance super yacht with stabilizers at anchor and underway. Offers exclusive & chic interior areas.

The incomparable space in the exterior areas makes SHANE the ideal charter yacht for socializing with family & friends.

- Maximum Speed 32 knots
- Stabilizers at anchor and underway, brand new 2020 (4 carbon fiber fins)
  - · New exterior upholstery (2020)
- · An opening hard top in the main saloon for enjoy light day or stars during the night
  - Magnificent interior and exterior Sound System
- · Capacity by night for 11 guests in 4 ensuite cabins with, 3 of them double



FOREDECK



#### FOREDECK SEATING AREA



AFT DECK SUNBATHING AREA



AFT DECK SUNBATHING AREA



AFT DECK DINING AREA



#### MAIN ENTRANCE



#### LIVING ROOM



#### LIVING ROOM



LIVING ROOM WITH OPEN HARD TOP



MASTER CABIN



MASTER CABIN



MASTER BATHROOM



VIP CABIN



DOUBLE CABIN



TWIN CABIN



LOWER DECK LIVING SPACE



#### LOWER DECK SALON

With Sofa convertible to double bed

Length: 40 meters 131,3 feet

Beam: 7,76 meters 25'6 feet

Stabilizers at anchor and underway

Number of Crew: 6

Built: 2005 - Refit : 2017 & 2020

Builder: Mangusta (Overmarine)

Engines: 2xMTU 16V 4000 M90 -

3.645 Hp each one

Cruising speed: 18 knots

Number of Cabins: 4 + 1

1 Master, 1 VIP, 1 Double, 1 Twin

pullman & lower deck salon convertible

to double

Guests: 12 / day - 11 / night

## SPECIFICATIONS & ACCOMODATIONS





#### TOYS&TENDER

- Jet Tender Castoldi 110 CV 5.5m
- 2 X Jet Ski Yamaha 1300 GP
-