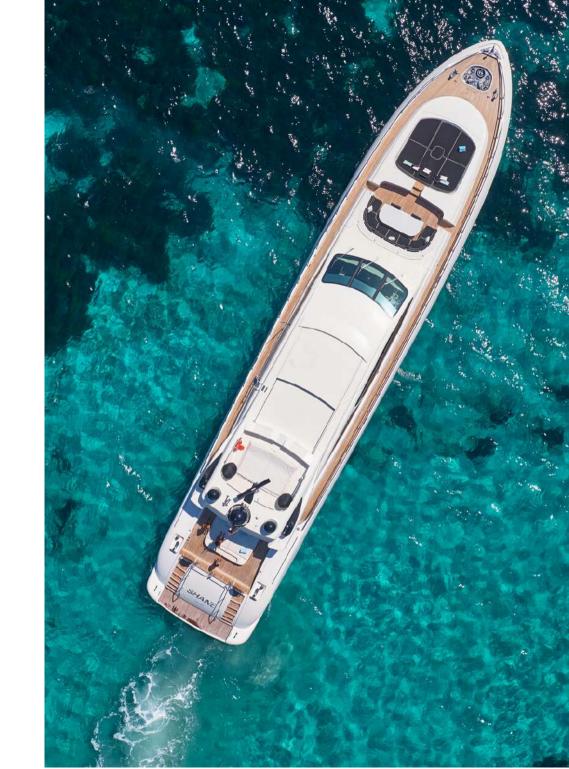

# SHANE

Mangusta 130

More than a Yacht - a lifestyle Dream.

SHANE, a high performance super yacht with stabilizers at anchor and underway. Offers exclusive & chic interior areas.

The incomparable space in the exterior areas makes SHANE the ideal charter yacht for socializing with family & friends.

- Maximum Speed 32 knots
- Stabilizers at anchor and underway, brand new 2020 (4 carbon fiber fins)
  - · New exterior upholstery (2020)
- · An opening hard top in the main saloon for enjoy light day or stars during the night
  - Magnificent interior and exterior Sound System
- · Capacity by night for 11 guests in 4 ensuite cabins with, 3 of them double