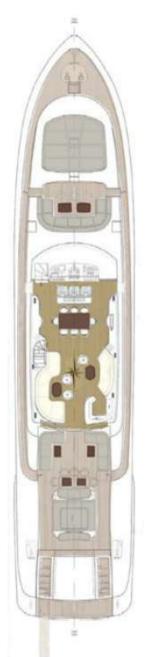

AREA



AFT DECK SUNBATHING AREA



AFT DECK SUNBATHING AREA



AFT DECK DINING AREA



#### MAIN ENTRANCE



#### LIVING ROOM



#### LIVING ROOM



LIVING ROOM WITH OPEN HARD TOP



MASTER CABIN



MASTER CABIN



MASTER BATHROOM



VIP CABIN



DOUBLE CABIN



TWIN CABIN



LOWER DECK LIVING SPACE



#### LOWER DECK SALON

With Sofa convertible to double bed

Length: 40 meters 131,3 feet

Beam: 7,76 meters 25'6 feet

Stabilizers at anchor and underway

Number of Crew: 6

Built: 2005 - Refit : 2017 & 2020

Builder: Mangusta (Overmarine)

Engines: 2xMTU 16V 4000 M90 -

3.645 Hp each one

Cruising speed: 18 knots

Number of Cabins: 4 + 1

1 Master, 1 VIP, 1 Double, 1 Twin

pullman & lower deck salon convertible

to double

Guests: 12 / day - 11 / night

## SPECIFICATIONS & ACCOMODATIONS





#### TOYS&TENDER

- Jet Tender Castoldi 110 CV 5.5m
- 2 X Jet Ski Yamaha 1300 GP
- Wakeboard
- Water skis
- Doughnut
- Snorkelling gear
- Fishing equipment



#### SEASONS & RATES

HIGH SEASON

July&August 17.000€ Day - 105.000€ Week\*

LOW SEASON

June&September 14.000€ Day - 95.000€ Week\*

\*BERTH & VAT NOT INCLUDED IN THE RATE

\*APA 35%





### IBIZA&FORMENTERA

The energy of the island makes it one of the world's most unforgettable destinations.