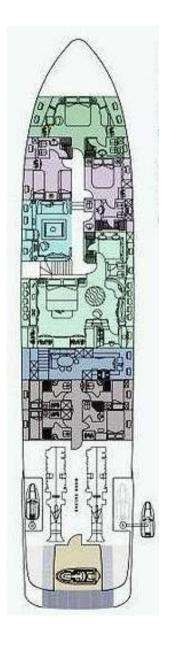

REA



AFT DECK SUNBATHING AREA



AFT DECK SUNBATHING AREA



AFT DECK DINING AREA



#### MAIN ENTRANCE



#### LIVING ROOM



#### LIVING ROOM



LIVING ROOM WITH OPEN HARD TOP



MASTER CABIN



MASTER CABIN



MASTER BATHROOM



VIP CABIN



DOUBLE CABIN



TWIN CABIN



LOWER DECK LIVING SPACE



#### LOWER DECK SALON

With Sofa convertible to double bed

Length: 40 meters 131,3 feet

Beam: 7,76 meters 25'6 feet

Stabilizers at anchor and underway

Number of Crew: 6

Built: 2005 - Refit : 2017 & 2020

Builder: Mangusta (Overmarine)

Engines: 2xMTU 16V 4000 M90 -

3.645 Hp each one

Cruising speed: 18 knots

Number of Cabins: 4 + 1

1 Master, 1 VIP, 1 Double, 1 Twin

pullman & lower deck salon convertible

to double

Guests: 12 / day - 11 / night

## SPECIFICATIONS & ACCOMODATIONS





#### TOYS&TENDER

- Jet Tender Castoldi 110 CV 5.5m
- 2 X Jet Ski Yamaha 1300 GP
- Wakeboard
- Water skis
- Doughnut
- Snorkelling gear
- Fishing equipment



#### SEASONS & RATES

HIGH SEASON

July&August 17.000€ Day - 105.000€ Week\*

LOW SEASON

June&September 14.000€ Day - 95.000€ Week\*

\*BERTH & VAT NOT INCLUDED IN THE RATE

\*APA 35%





### IBIZA&FORMENTERA

The energy of the island makes it one of the world's most unforgettable destinations.