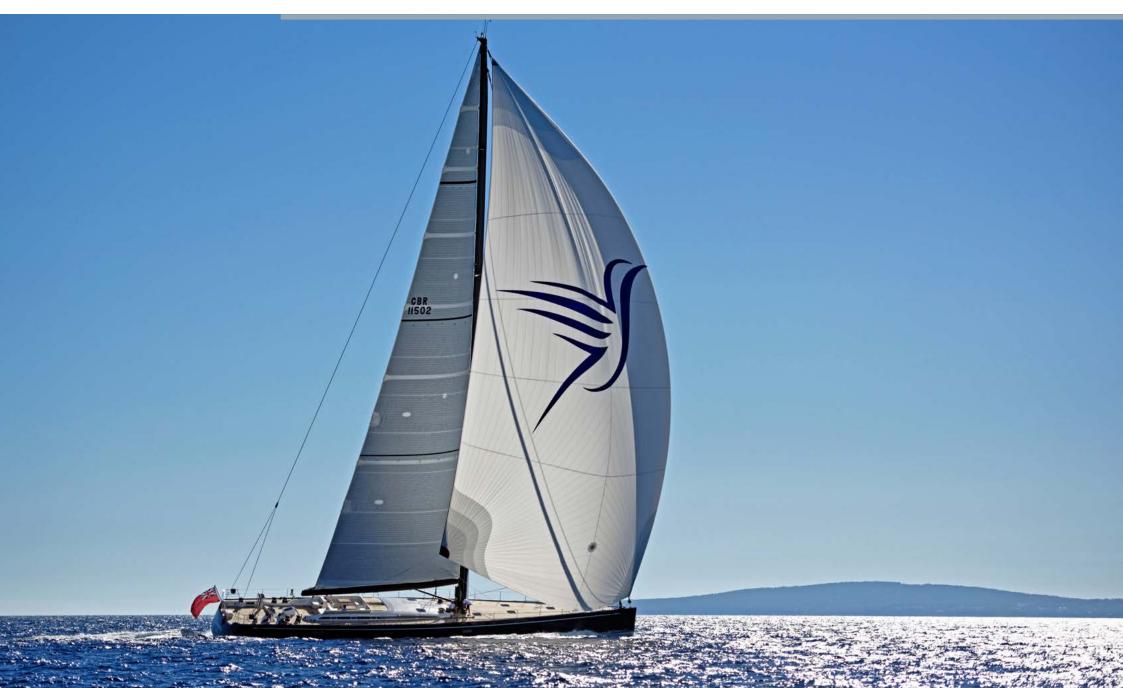

E-BROCHURE

The latest in innovative sailing design from Nautor Swan, SHAMANNA delivers super-slick performance married to easy cruising. Able to run at similar cruising speeds to many motor yachts, SHAMANNA will carry you effortlessly and silently to your favourite destinations.

### FEATURES

High-tech, high-performance sailing yacht Twin rudders for increased responsiveness Flush deck emphasises her racy lines Vast cockpit ideal for gatherings Spacious contemporary interior for eight guests 38' Wajer chase tender to maximise every destination Passionate, experienced & charter-friendly crew