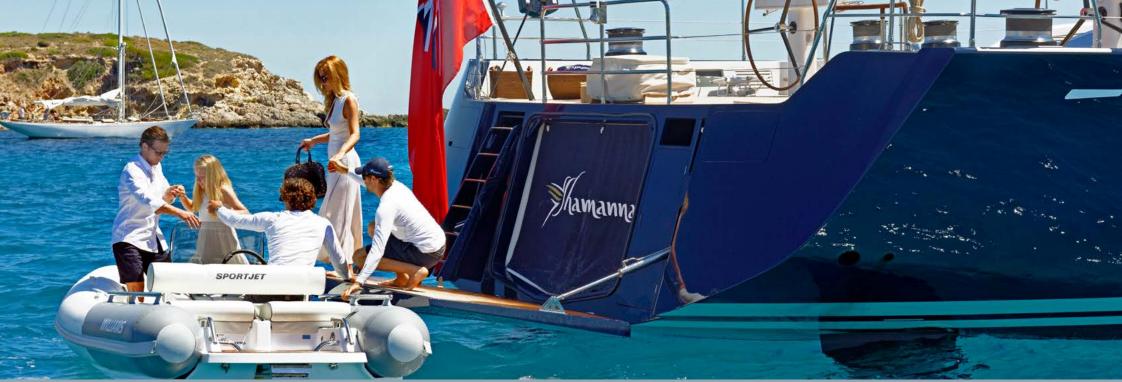

The Scandinavian-style interior has a fresh and contemporary atmosphere. SHAMANNA comfortably accommodates six guests in a well-appointed master cabin, a double cabin and two twin cabins.

To maximise your experience onboard, SHAMANNA comes with her own 38' Wajer chase tender. Guests will be able to make the most of every area they visit and every alcove will be accessible to them by water.

#### TENDERS

1 x 38ft Wajer Chase Boat (the chase tender will follow underway, it won't be towed) 1 x Williams Sportjet 400