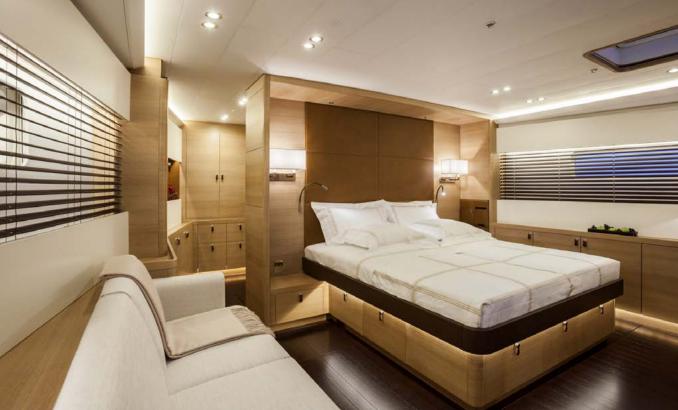

The Scandinavian-style interior has a fresh and contemporary atmosphere. SHAMANNA comfortably accommodates six guests in a well-appointed master cabin, a double cabin and two twin cabins.

To maximise your experience onboard, SHAMANNA comes with her own 38' Wajer chase tender. Guests will be able to make the most of every area they visit and every alcove will be accessible to them by water.