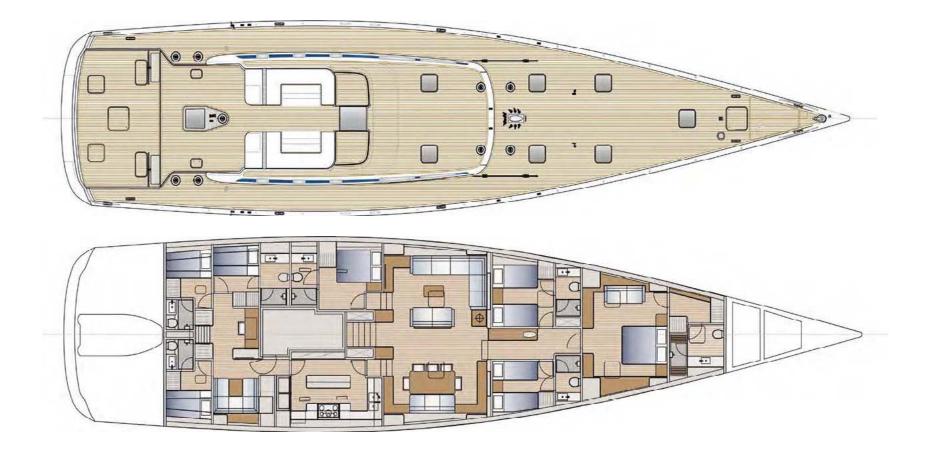

The Scandinavian-style interior has a fresh and contemporary atmosphere. SHAMANNA comfortably accommodates six guests in a well-appointed master cabin, a double cabin and two twin cabins.

To maximise your experience onboard, SHAMANNA comes with her own 38' Wajer chase tender. Guests will be able to make the most of every area they visit and every alcove will be accessible to them by water.

#### MAIN CHARACTERISTICS

Builder: Nautor's Swan LOA: 35.20 metres (115') Crew: 6 Guests: 6 Built: 2016 Cabin configuration: 2 Doubles, 2 Twins Speed: 10 knots

#### TENDERS

1 x 38ft Wajer Chase Boat (the chase tender will follow underway, it won't be towed) 1 x Williams Sportjet 400