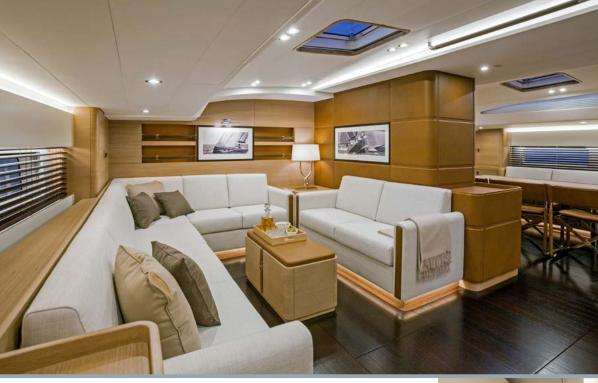

The Scandinavian-style interior has a fresh and contemporary atmosphere. SHAMANNA comfortably accommodates six guests in a well-appointed master cabin, a double cabin and two twin cabins.

To maximise your experience onboard, SHAMANNA comes with her own 38' Wajer chase tender. Guests will be able to make the most of every area they visit and every alcove will be accessible to them by water.