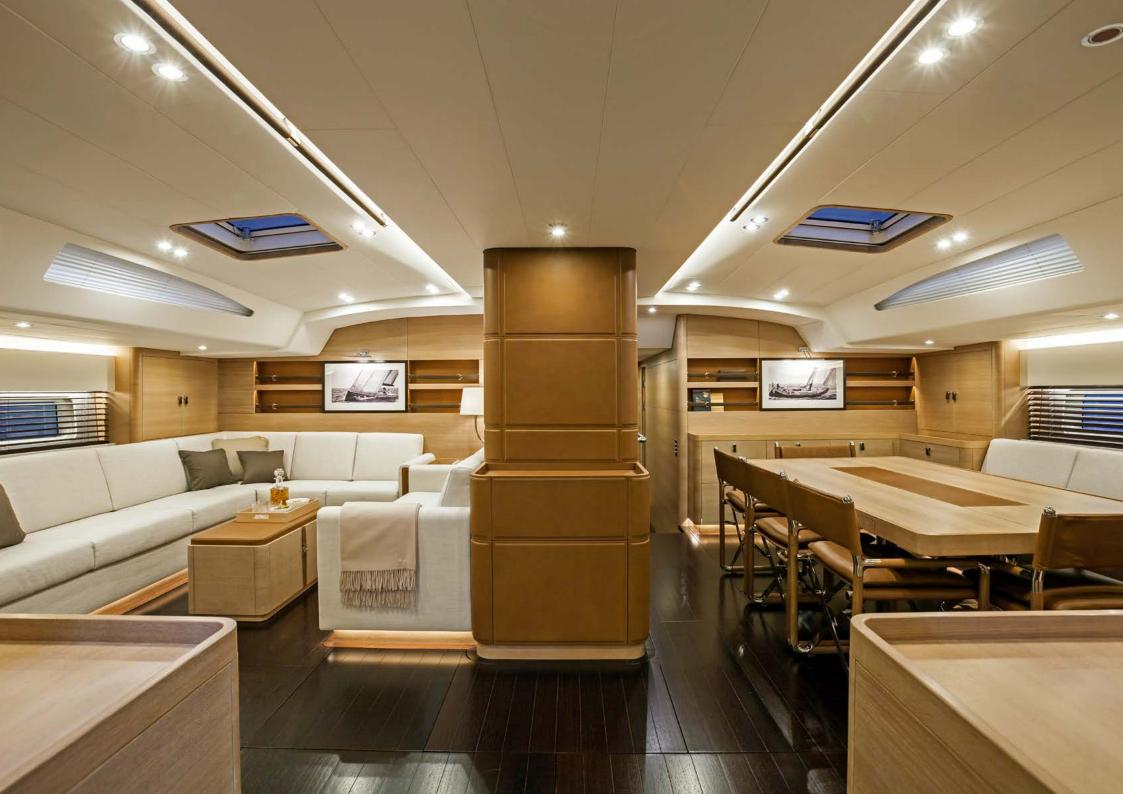

The Scandinavian-style interior has a fresh and contemporary atmosphere. SHAMANNA comfortably accommodates six guests in a well-appointed master cabin, a double cabin and two twin cabins.

To maximise your experience onboard, SHAMANNA comes with her own 38' Wajer chase tender. Guests will be able to make the most of every area they visit and every alcove will be accessible to them by water.