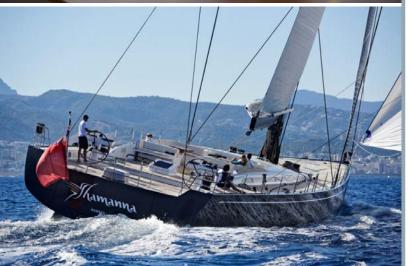

E-BROCHURE

The latest in innovative sailing design from Nautor Swan, SHAMANNA delivers super-slick performance married to easy cruising. Able to run at similar cruising speeds to many motor yachts, SHAMANNA will carry you effortlessly and silently to your favourite destinations.

### FEATURES

High-tech, high-performance sailing yacht Twin rudders for increased responsiveness Flush deck emphasises her racy lines Vast cockpit ideal for gatherings Spacious contemporary interior for eight guests 38' Wajer chase tender to maximise every destination Passionate, experienced & charter-friendly crew