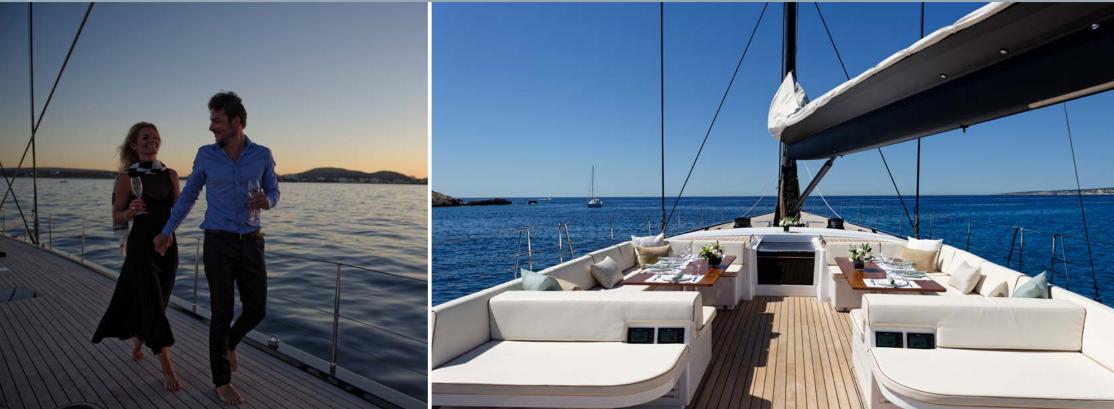

E-BROCHURE

The latest in innovative sailing design from Nautor Swan, SHAMANNA delivers super-slick performance married to easy cruising. Able to run at similar cruising speeds to many motor yachts, SHAMANNA will carry you effortlessly and silently to your favourite destinations.

The decks are exceptionally clean and uncluttered, with a large cockpit enjoying a shaded canopy and lots of room for lounging and sun bathing across the foredeck - comfy sunbathing seats and beanbags are ideal for you to enjoy the moment whilst at sea.