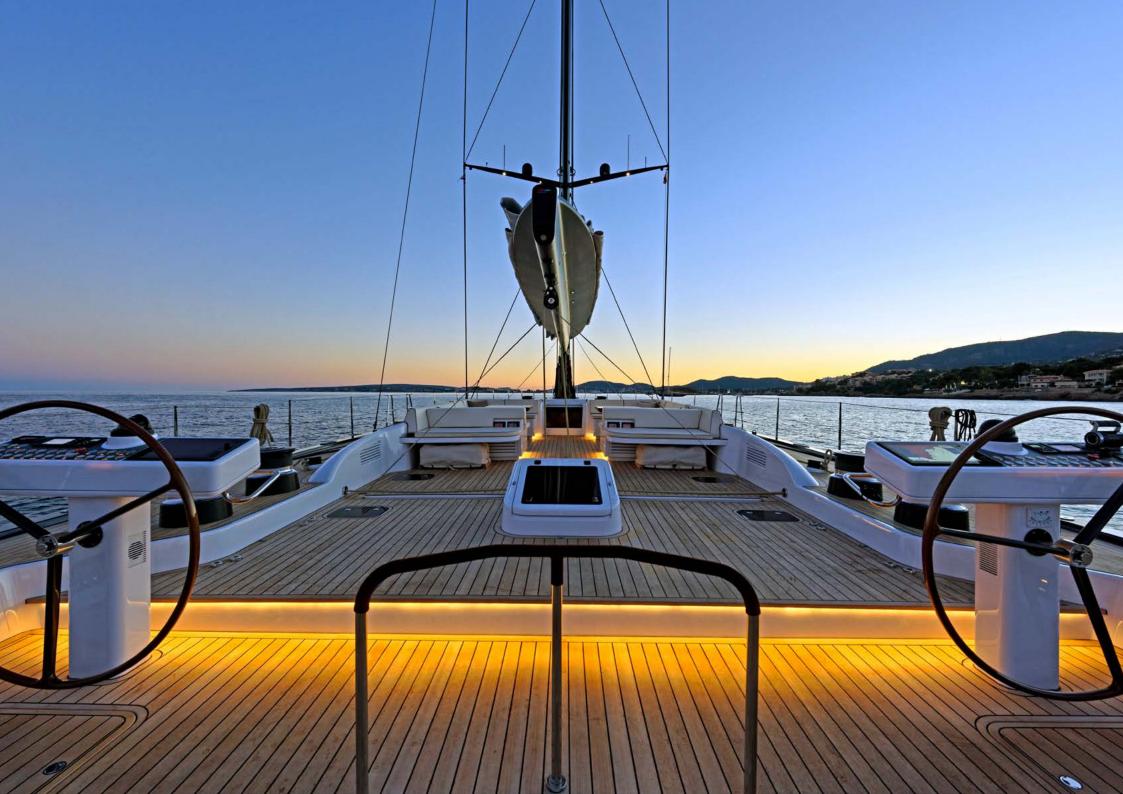

The decks are exceptionally clean and uncluttered, with a large cockpit enjoying a shaded canopy and lots of room for lounging and sun bathing across the foredeck - comfy sunbathing seats and beanbags are ideal for you to enjoy the moment whilst at sea.

### FEATURES

High-tech, high-performance sailing yacht Twin rudders for increased responsiveness Flush deck emphasises her racy lines Vast cockpit ideal for gatherings Spacious contemporary interior for eight guests 38' Wajer chase tender to maximise every destination Passionate, experienced & charter-friendly crew