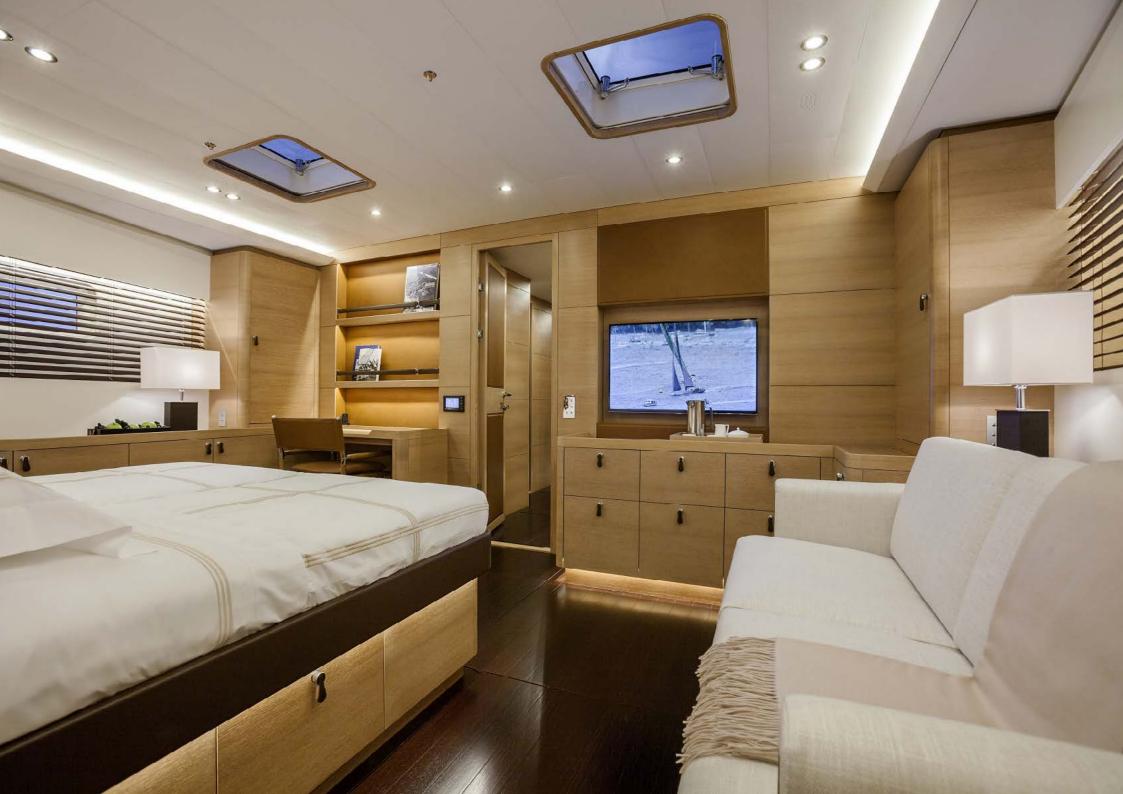

The Scandinavian-style interior has a fresh and contemporary atmosphere. SHAMANNA comfortably accommodates six guests in a well-appointed master cabin, a double cabin and two twin cabins.

To maximise your experience onboard, SHAMANNA comes with her own 38' Wajer chase tender. Guests will be able to make the most of every area they visit and every alcove will be accessible to them by water.