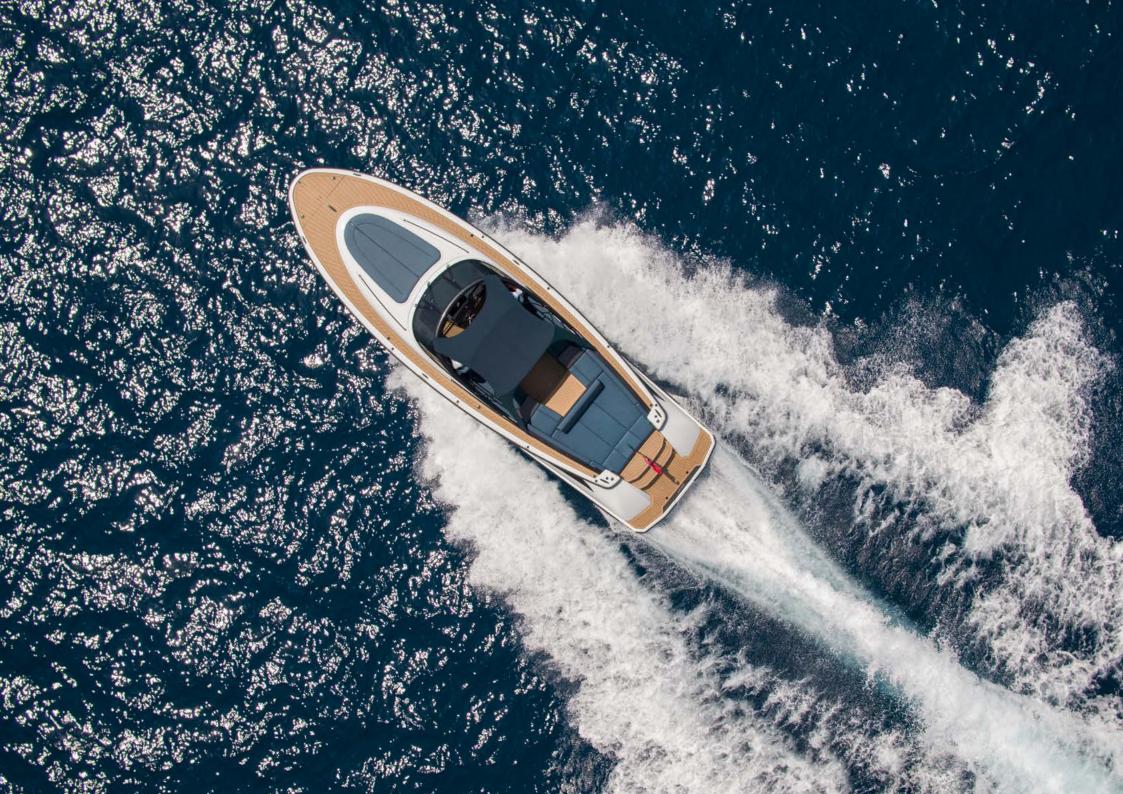

The Scandinavian-style interior has a fresh and contemporary atmosphere. SHAMANNA comfortably accommodates six guests in a well-appointed master cabin, a double cabin and two twin cabins.

To maximise your experience onboard, SHAMANNA comes with her own 38' Wajer chase tender. Guests will be able to make the most of every area they visit and every alcove will be accessible to them by water.

#### TENDERS

1 x 38ft Wajer Chase Boat (the chase tender will follow underway, it won't be towed) 1 x Williams Sportjet 400