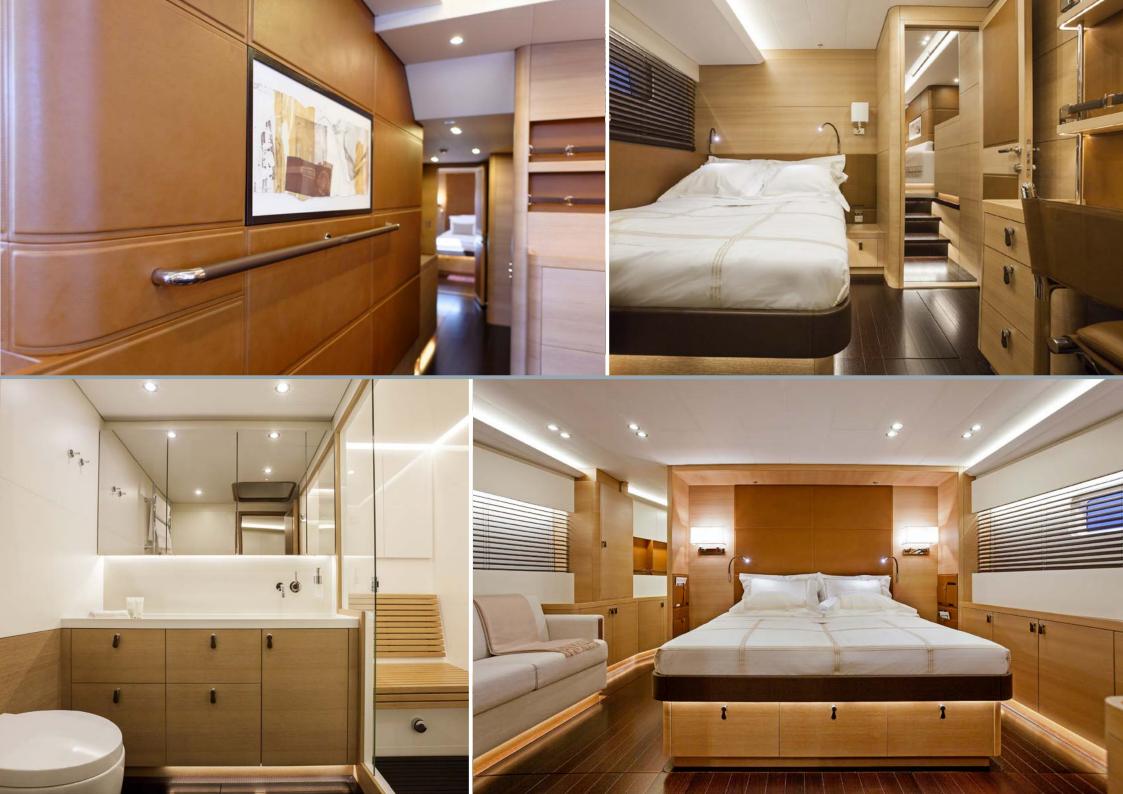

The Scandinavian-style interior has a fresh and contemporary atmosphere. SHAMANNA comfortably accommodates six guests in a well-appointed master cabin, a double cabin and two twin cabins.

To maximise your experience onboard, SHAMANNA comes with her own 38' Wajer chase tender. Guests will be able to make the most of every area they visit and every alcove will be accessible to them by water.