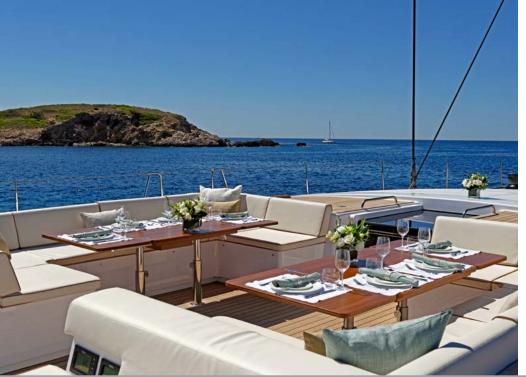

The decks are exceptionally clean and uncluttered, with a large cockpit enjoying a shaded canopy and lots of room for lounging and sun bathing across the foredeck - comfy sunbathing seats and beanbags are ideal for you to enjoy the moment whilst at sea.