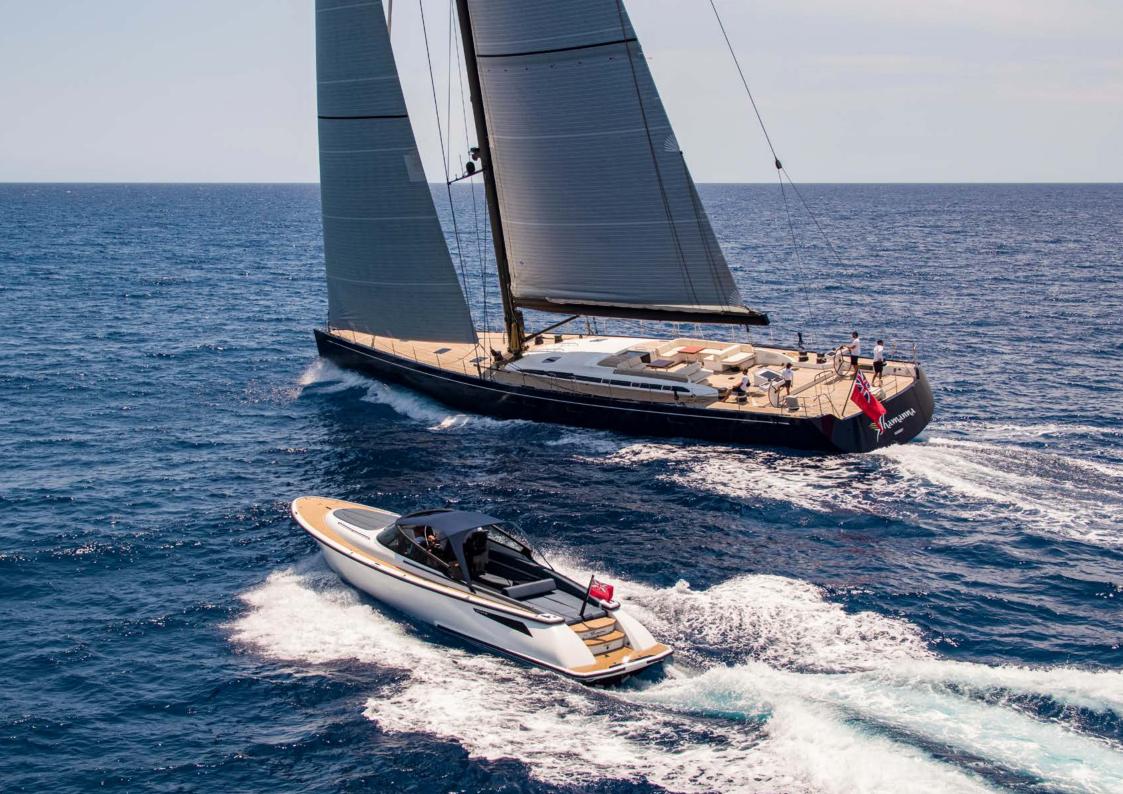

The Scandinavian-style interior has a fresh and contemporary atmosphere. SHAMANNA comfortably accommodates six guests in a well-appointed master cabin, a double cabin and two twin cabins.

To maximise your experience onboard, SHAMANNA comes with her own 38' Wajer chase tender. Guests will be able to make the most of every area they visit and every alcove will be accessible to them by water.

#### TENDERS

1 x 38ft Wajer Chase Boat (the chase tender will follow underway, it won't be towed) 1 x Williams Sportjet 400