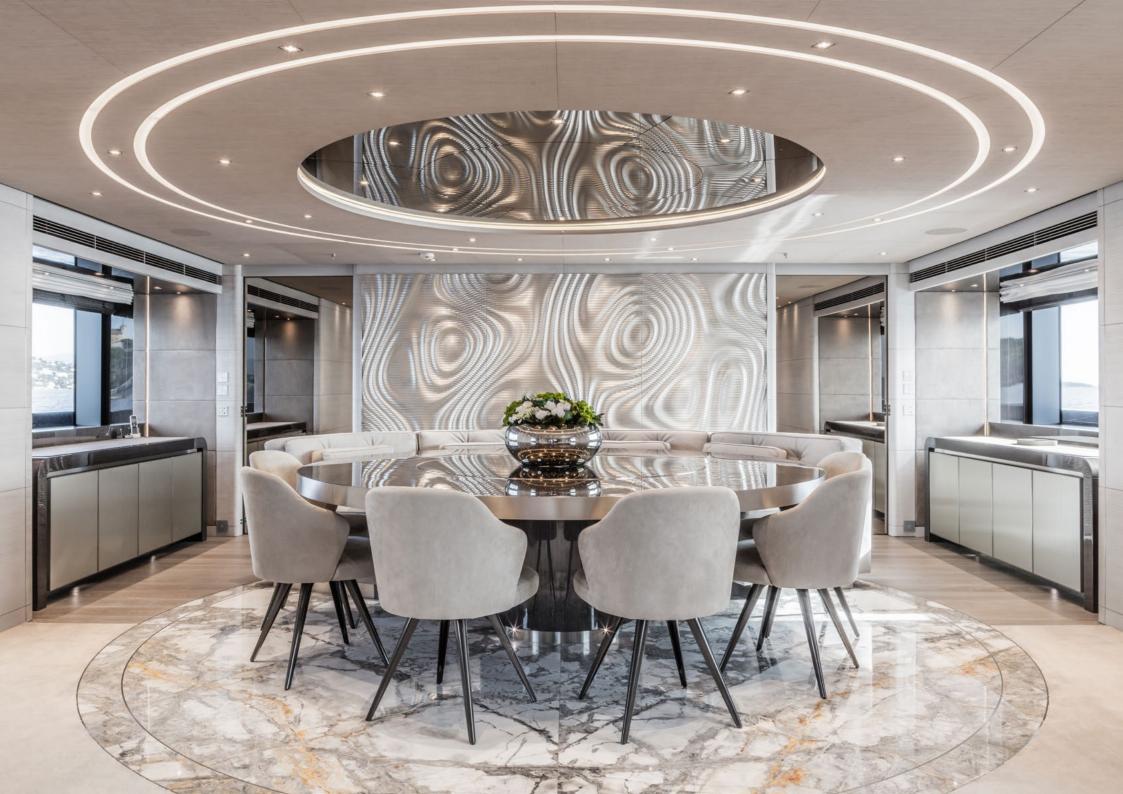

This chic area has teak decking leading to an in and out area, with the option to be fully opened or enclosed by a window for a more intimate feel, a cool bar area, plus a swish, round dining table for 12.