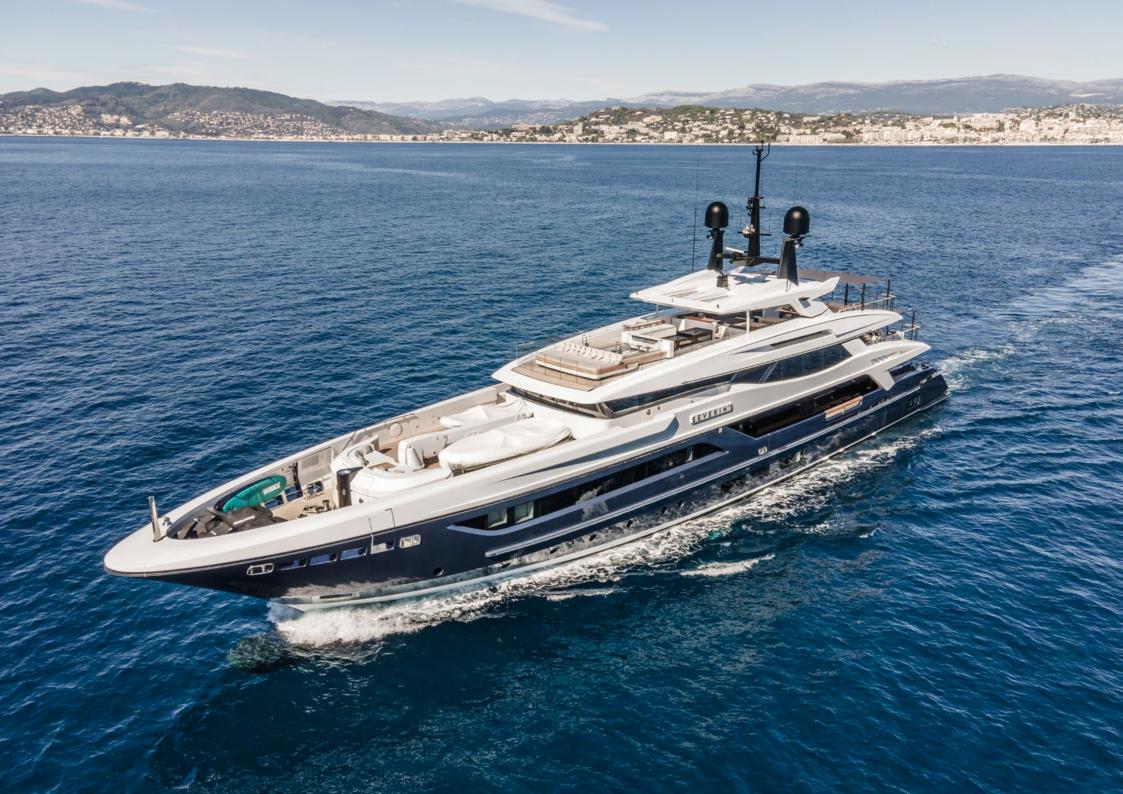

# Severin\*s

Fresh from the yard, this 55m custom-built motor yacht from Baglietto boasts a striking white and blue hull and the soft and sleek lines synonymous with the Italian builder's traditional T-line series.

Francesco Paszkowski Design is responsible for the exemplary design both inside and out, with expert help from Margherita Casprini in creating the luxurious interiors.

Inside, there's a lavish central lobby with marble lift that connects the three decks, while the main deck salon aft is the place to unwind in style.