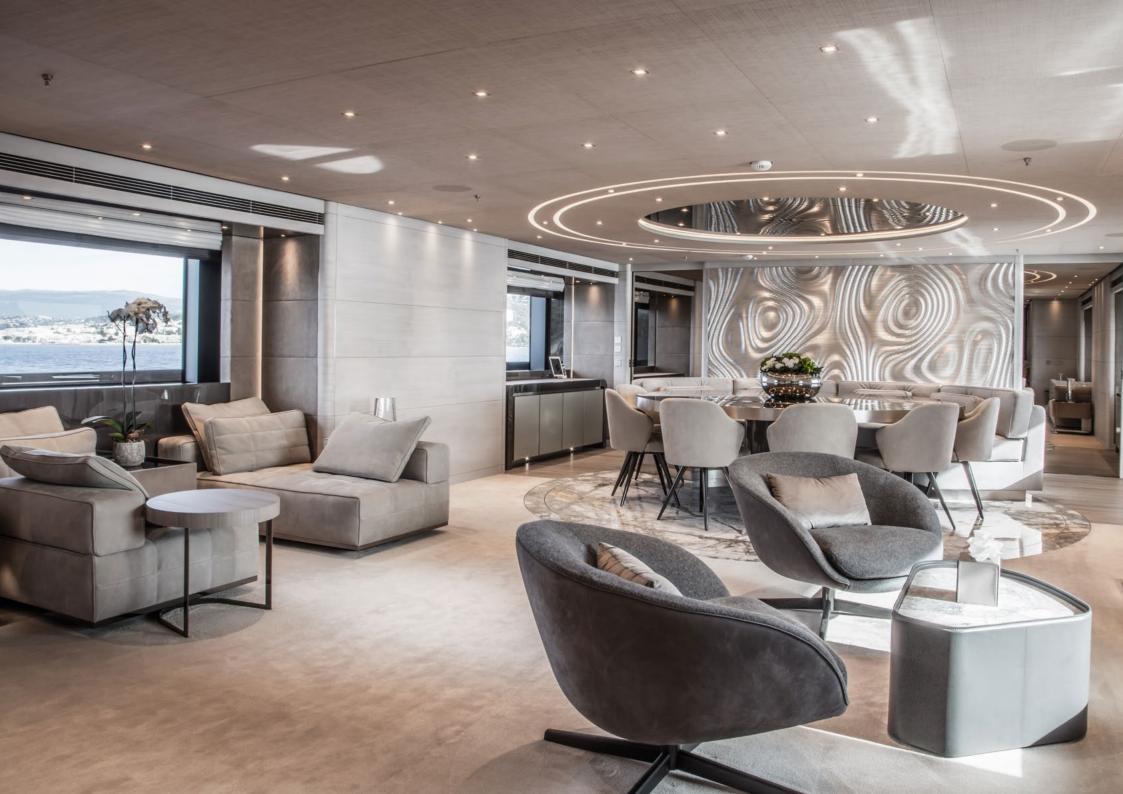

Francesco Paszkowski Design is responsible for the exemplary design both inside and out, with expert help from Margherita Casprini in creating the luxurious interiors.

Inside, there's a lavish central lobby with marble lift that connects the three decks, while the main deck salon aft is the place to unwind in style.

This chic area has teak decking leading to an in and out area, with the option to be fully opened or enclosed by a window for a more intimate feel, a cool bar area, plus a swish, round dining table for 12.