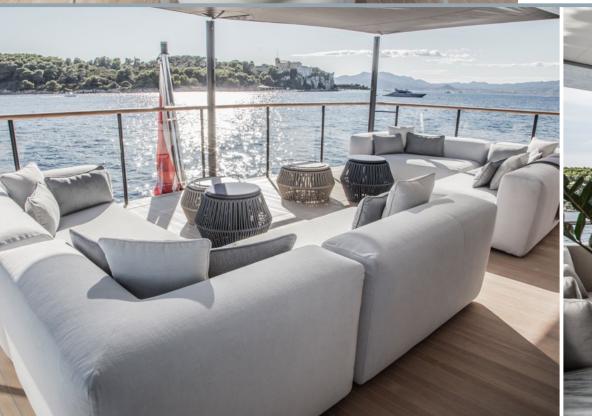

This chic area has teak decking leading to an in and out area, with the option to be fully opened or enclosed by a window for a more intimate feel, a cool bar area, plus a swish, round dining table for 12.