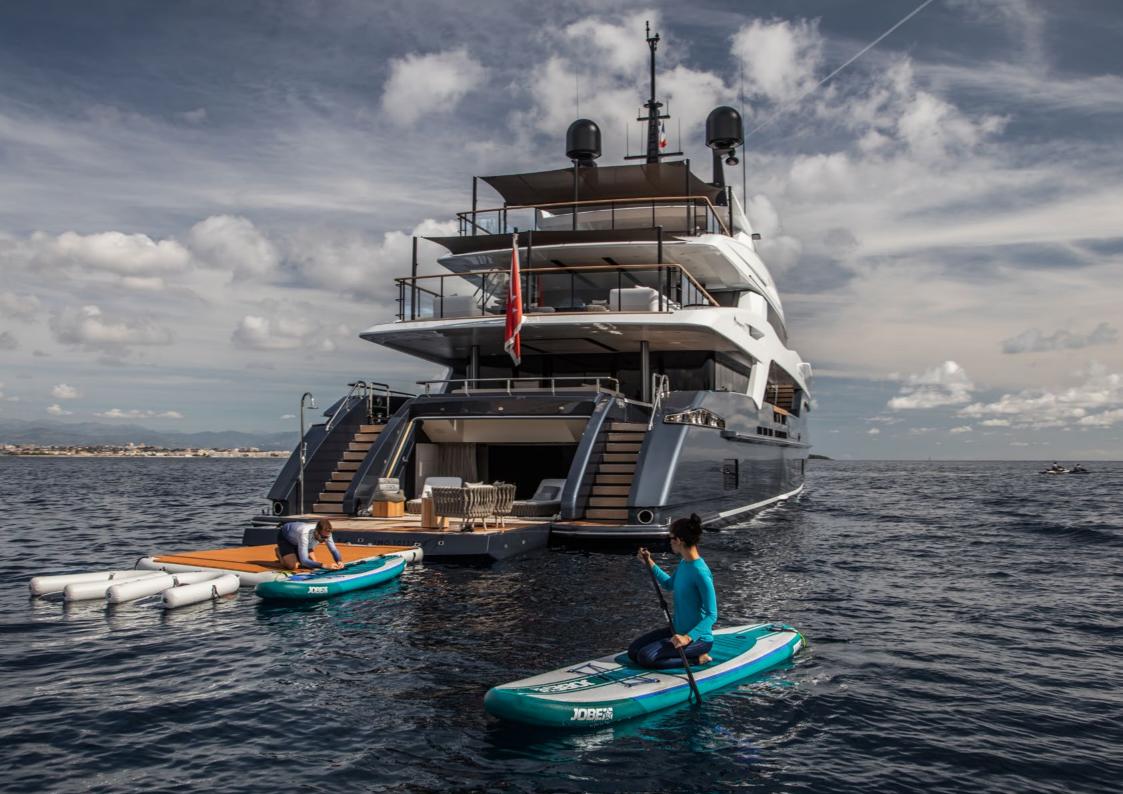

#### TOYS

2 x Sea-Doo GTX300s with Audio Systems

2 x Seabob S5S

2 x Inflatable stand up paddle boards

2 x Rigid stand up paddle boards (bamboo wood effect)

1 x Jobe Airsteam 2P towable inflatable

1 x Jobe Lunar 3P towable inflatable

1 x Kneeboard

1 x Wakeboard

1 x Water-skis

Full set of snorkelling gear, plus wetsuits & rash vests for guest use