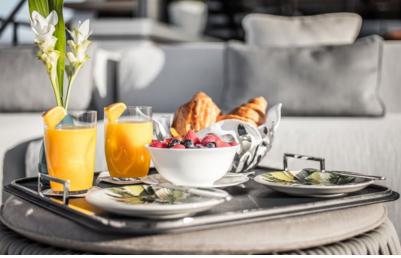

This chic area has teak decking leading to an in and out area, with the option to be fully opened or enclosed by a window for a more intimate feel, a cool bar area, plus a swish, round dining table for 12.