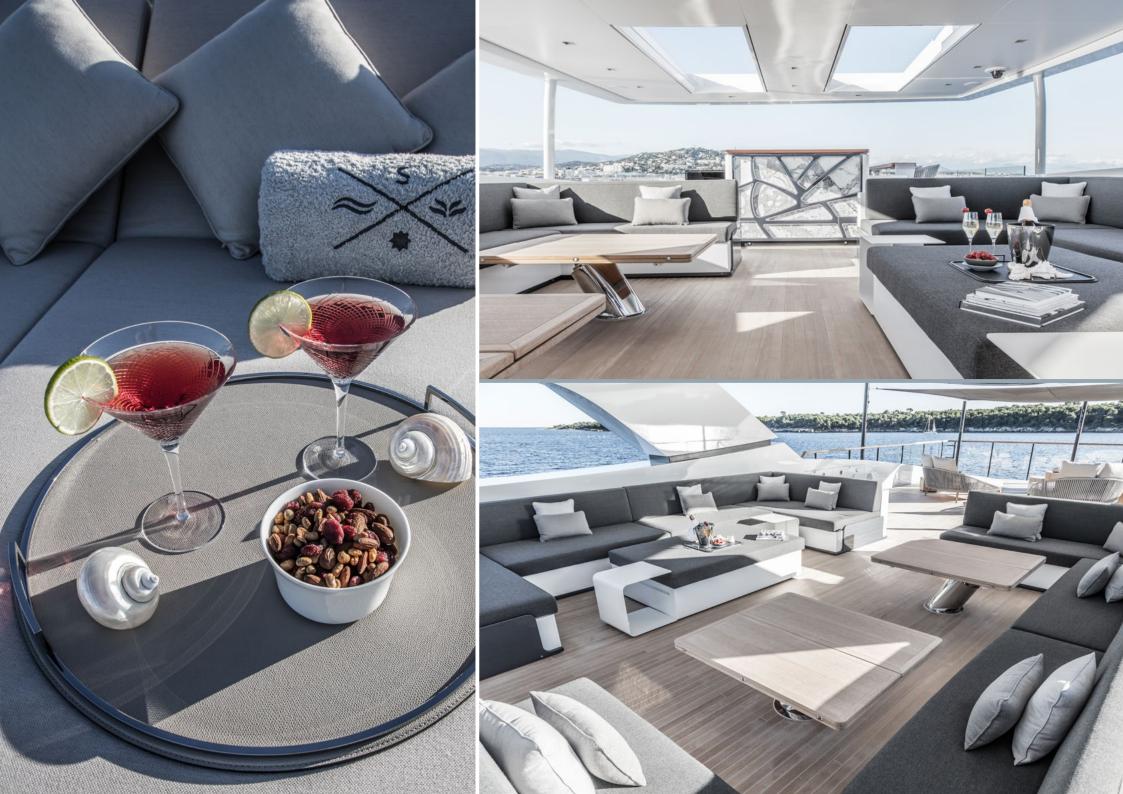

Francesco Paszkowski Design is responsible for the exemplary design both inside and out, with expert help from Margherita Casprini in creating the luxurious interiors.

Inside, there's a lavish central lobby with marble lift that connects the three decks, while the main deck salon aft is the place to unwind in style.

This chic area has teak decking leading to an in and out area, with the option to be fully opened or enclosed by a window for a more intimate feel, a cool bar area, plus a swish, round dining table for 12.