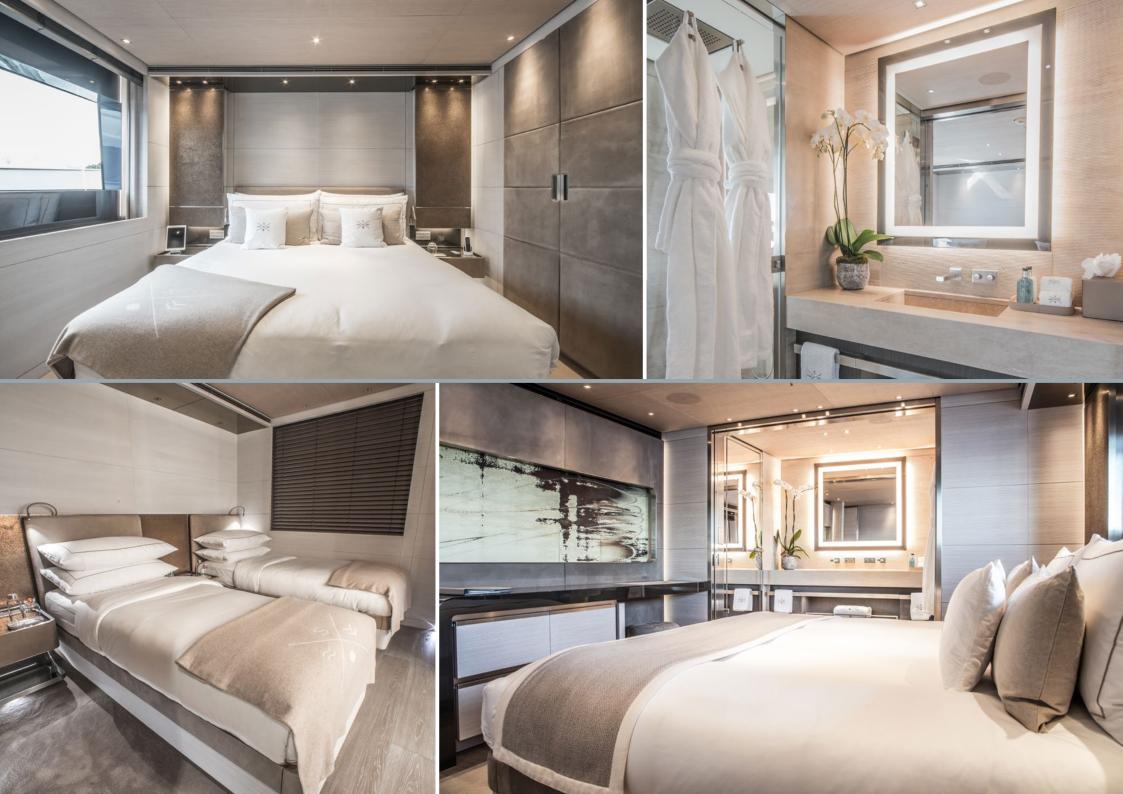

SEVERIN\*S can accommodate 12 guests in six comfortable cabins including a huge master suite, a double and a twin on the main deck, two VIPs on the lower deck and a multipurpose area on the bridge deck that can either serve as a sixth cabin or convert to a massage room or a play area.