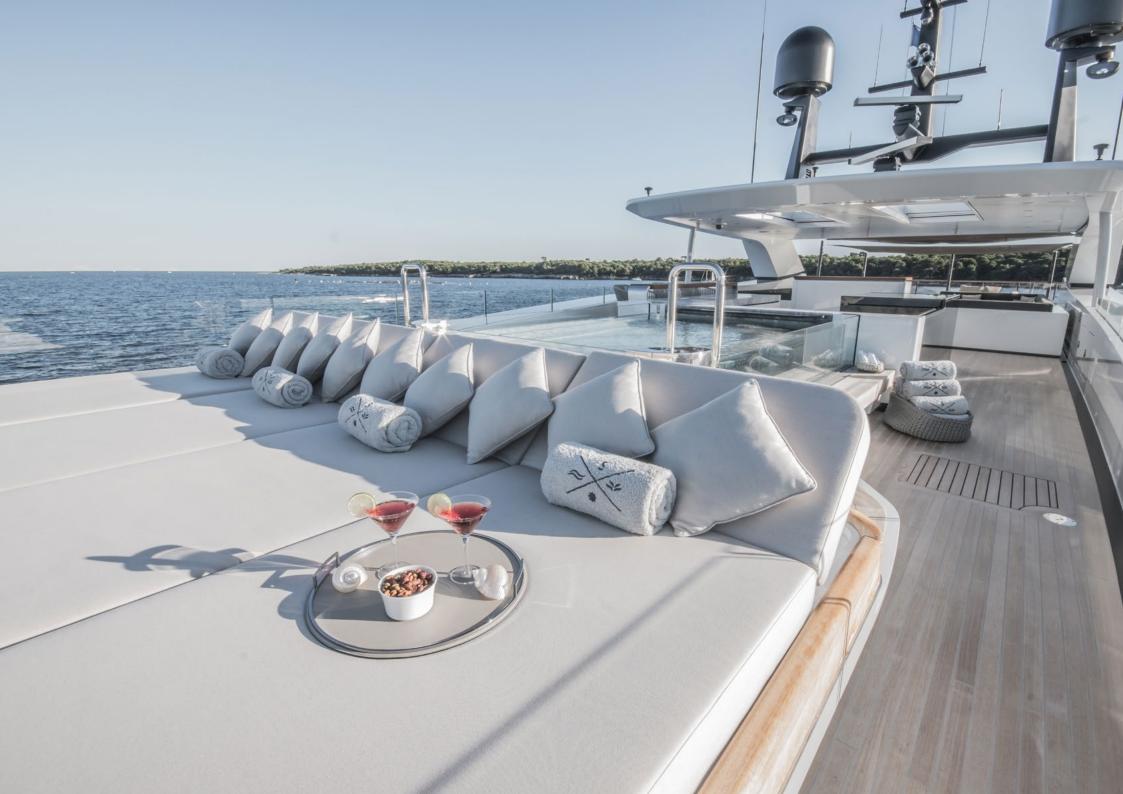

This chic area has teak decking leading to an in and out area, with the option to be fully opened or enclosed by a window for a more intimate feel, a cool bar area, plus a swish, round dining table for 12.