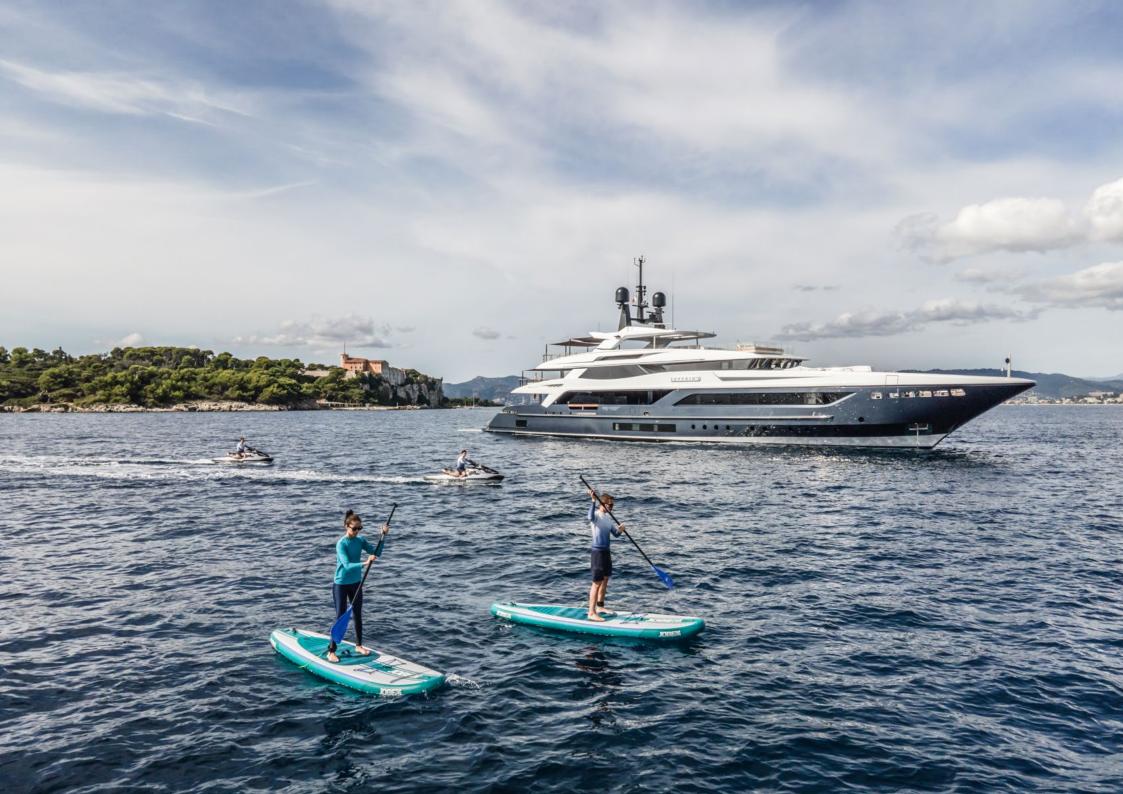

#### TOYS

2 x Sea-Doo GTX300s with Audio Systems

2 x Seabob S5S

2 x Inflatable stand up paddle boards

2 x Rigid stand up paddle boards (bamboo wood effect)

1 x Jobe Airsteam 2P towable inflatable

1 x Jobe Lunar 3P towable inflatable

1 x Kneeboard

1 x Wakeboard

1 x Water-skis

Full set of snorkelling gear, plus wetsuits & rash vests for guest use