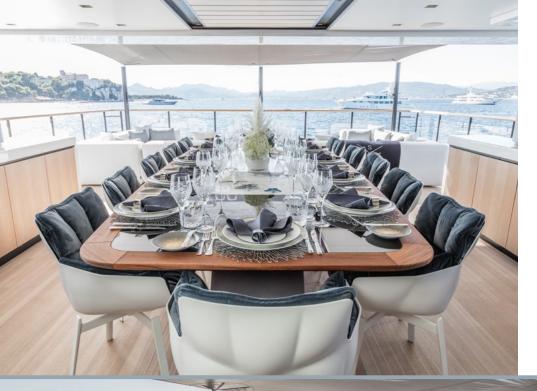

This chic area has teak decking leading to an in and out area, with the option to be fully opened or enclosed by a window for a more intimate feel, a cool bar area, plus a swish, round dining table for 12.