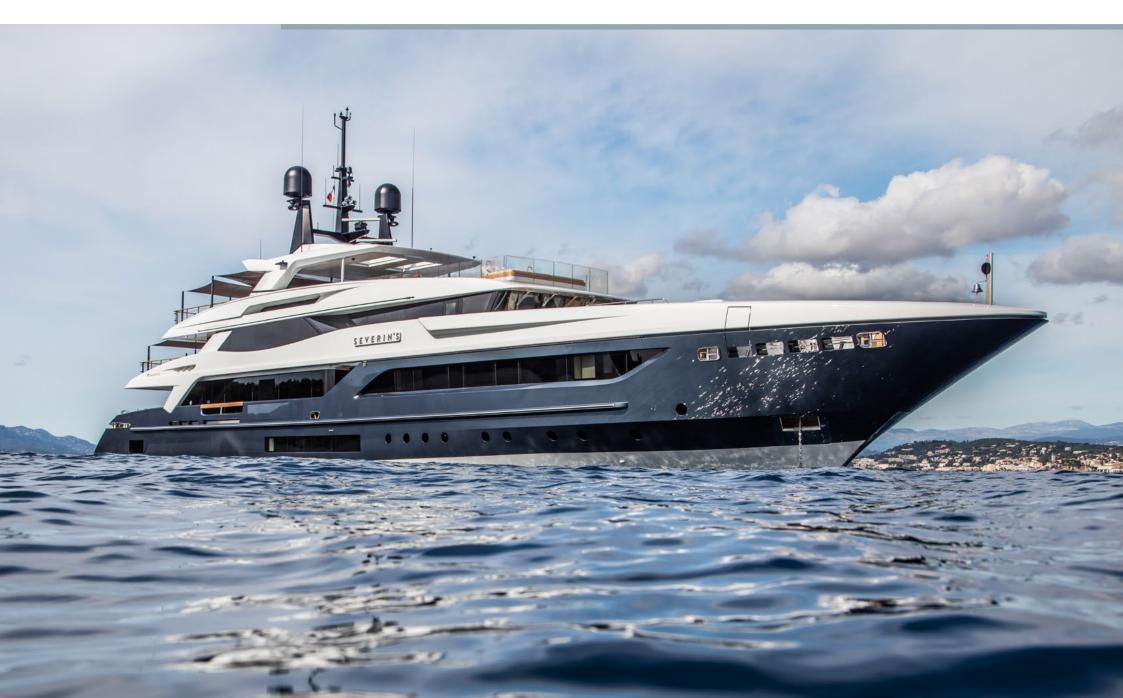

# Severin\*s

Fresh from the yard, this 55m custom-built motor yacht from Baglietto boasts a striking white and blue hull and the soft and sleek lines synonymous with the Italian builder's traditional T-line series.

Francesco Paszkowski Design is responsible for the exemplary design both inside and out, with expert help from Margherita Casprini in creating the luxurious interiors.

Inside, there's a lavish central lobby with marble lift that connects the three decks, while the main deck salon aft is the place to unwind in style.