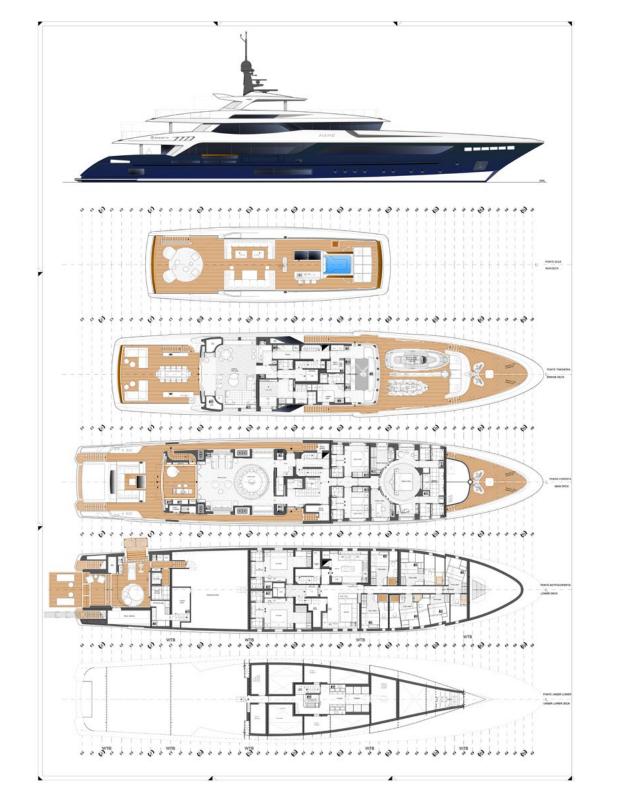

SEVERIN\*S can accommodate 12 guests in six comfortable cabins including a huge master suite, a double and a twin on the main deck, two VIPs on the lower deck and a multipurpose area on the bridge deck that can either serve as a sixth cabin or convert to a massage room or a play area.

There is also space for 13 crew ensuring you and your guests will be well taken of for the duration of your charter holiday.

### MAIN CHARACTERISTICS

Builder: Baglietto LOA: 55.00m / 180ft

Crew: 13 Built: 2020

Accommodation: 12 Guests

Cabin Configuration: 1 Master, 2 VIPs, 1 Double, 1 Twin, 1 Convertible

Cruising speed: 12 knots