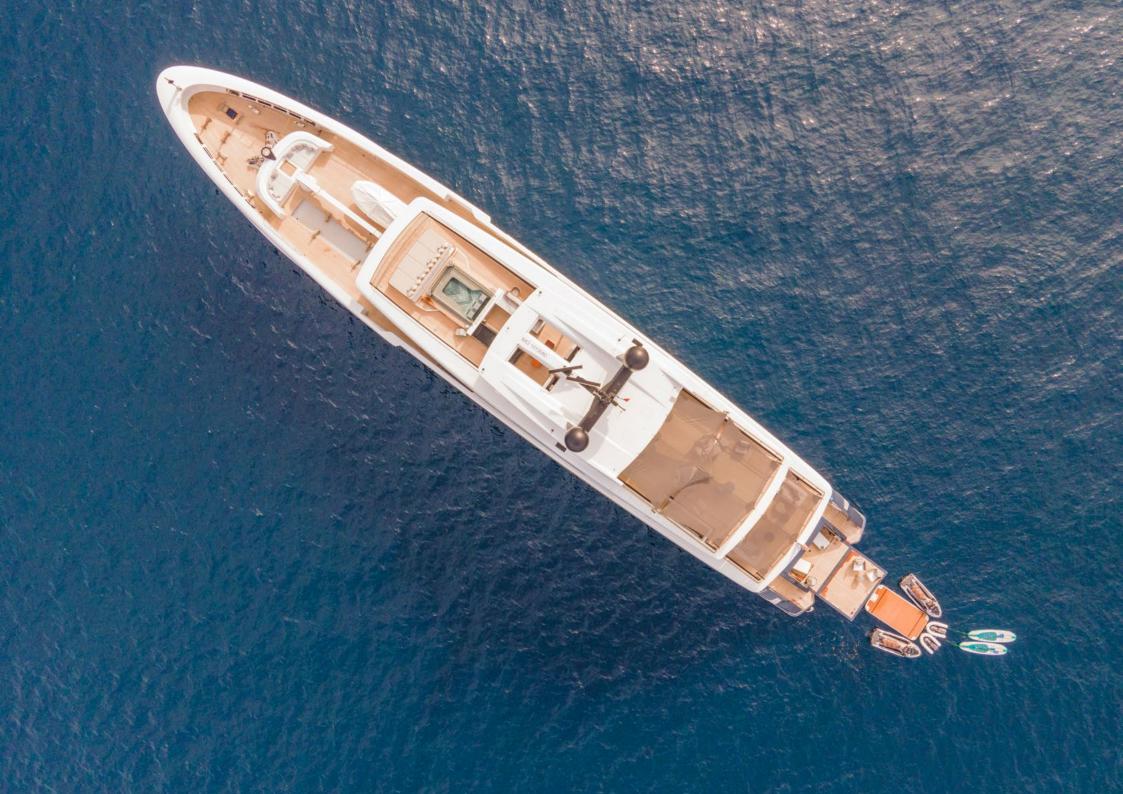

# Severin\*s

Fresh from the yard, this 55m custom-built motor yacht from Baglietto boasts a striking white and blue hull and the soft and sleek lines synonymous with the Italian builder's traditional T-line series.

This chic area has teak decking leading to an in and out area, with the option to be fully opened or enclosed by a window for a more intimate feel, a cool bar area, plus a swish, round dining table for 12.