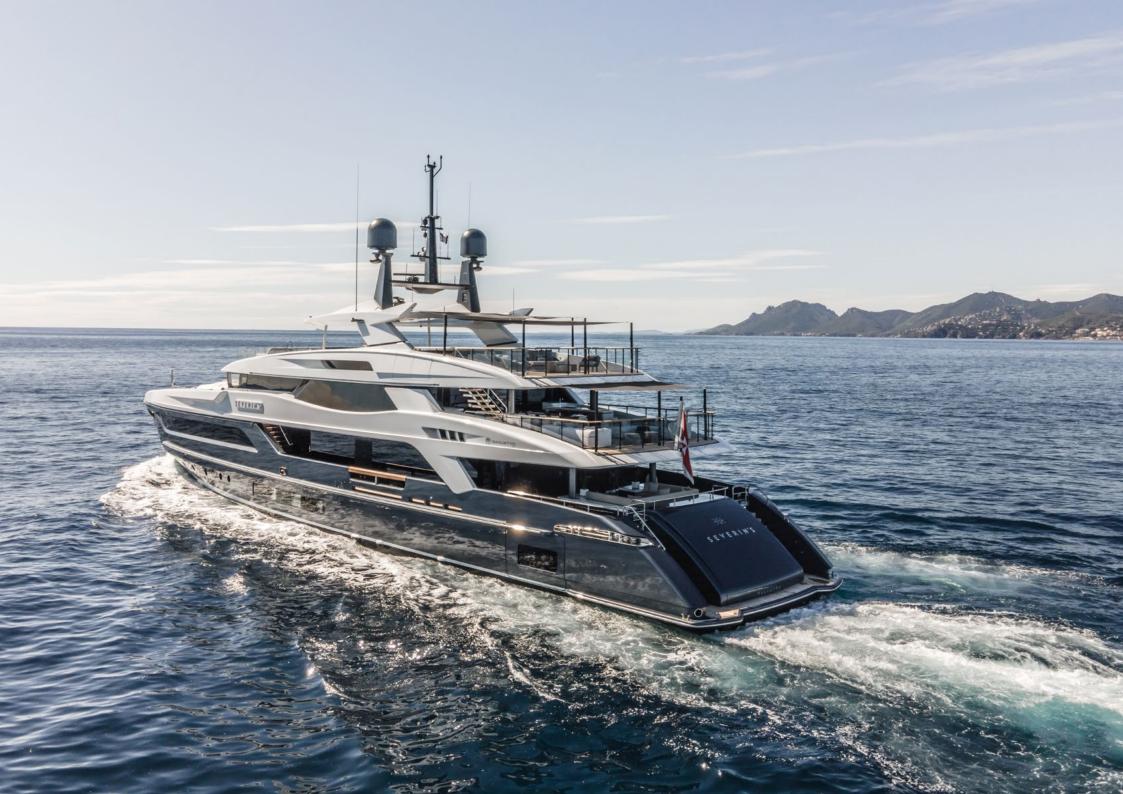

# Severin\*s

Fresh from the yard, this 55m custom-built motor yacht from Baglietto boasts a striking white and blue hull and the soft and sleek lines synonymous with the Italian builder's traditional T-line series.

Francesco Paszkowski Design is responsible for the exemplary design both inside and out, with expert help from Margherita Casprini in creating the luxurious interiors.

Inside, there's a lavish central lobby with marble lift that connects the three decks, while the main deck salon aft is the place to unwind in style.