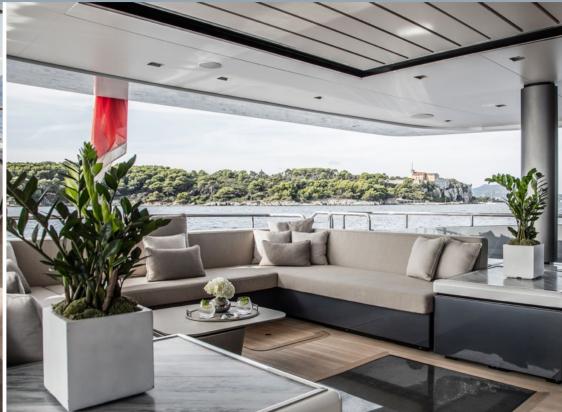

This chic area has teak decking leading to an in and out area, with the option to be fully opened or enclosed by a window for a more intimate feel, a cool bar area, plus a swish, round dining table for 12.