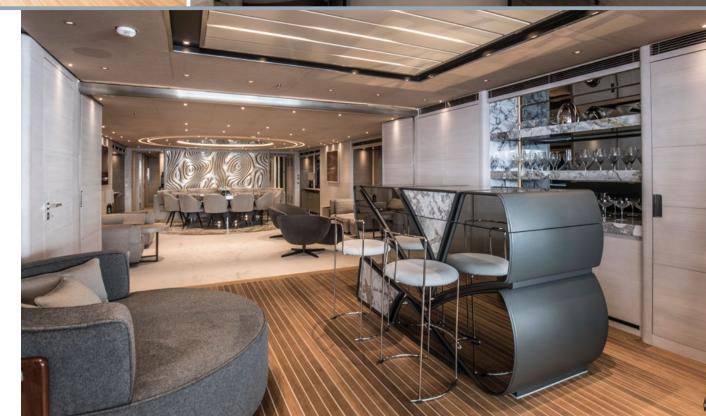

Francesco Paszkowski Design is responsible for the exemplary design both inside and out, with expert help from Margherita Casprini in creating the luxurious interiors.

Inside, there's a lavish central lobby with marble lift that connects the three decks, while the main deck salon aft is the place to unwind in style.

This chic area has teak decking leading to an in and out area, with the option to be fully opened or enclosed by a window for a more intimate feel, a cool bar area, plus a swish, round dining table for 12.