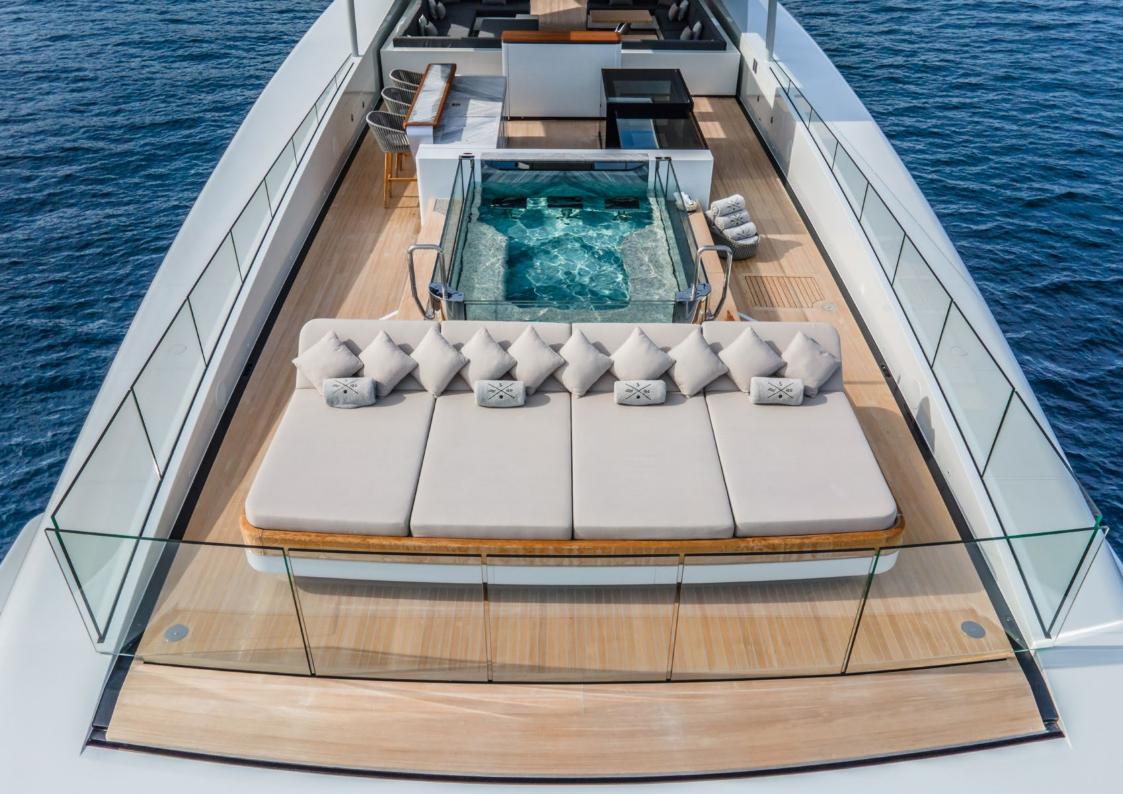

This chic area has teak decking leading to an in and out area, with the option to be fully opened or enclosed by a window for a more intimate feel, a cool bar area, plus a swish, round dining table for 12.

### **FEATURES**

Brand new on the charter market
Six well-appointed guest cabins
Highly experienced Captain and Crew
160 square meters sundeck
Spacious beach club
Designed with chartering in mind

Advertising of the above vessel in either printed publications on the internet or in any other medium is not permitted without prior permission from the Owner via the Central Agent.