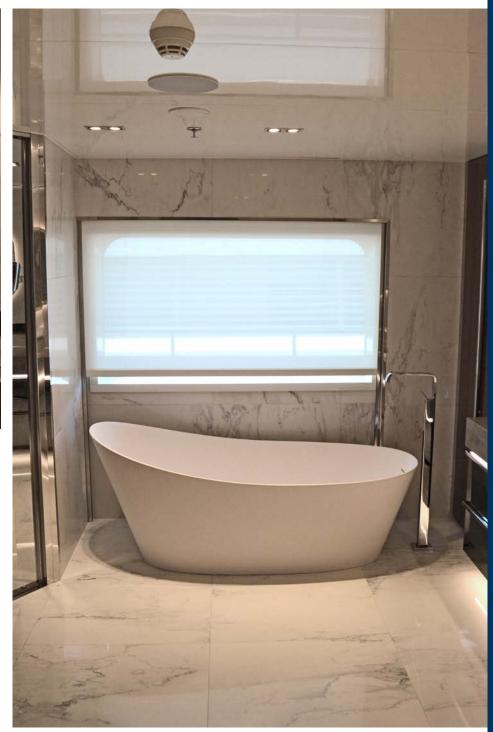

#### SERENITY

LENGTH 72 m

BEAM 13.80 m

DRAFT 2.70 m

BUILT 2003

RECONSTRUCTION 2017

BUILDER Austal

FLAG Greek

NUMBER OF GUESTS 36

NUMBER OF CABINS 14 + 1 Staff





FROM ABOVE!

AVIEW

















Understated ELEGANCE & SIMPLICITY









CINEMA ROOM















GUEST CABIN







TWIN CABIN

# ART IS THE FOOD OF THE SOUL













# OWNER'S DECK







BATHROOM







## OWNER'S LOUNGE

# DRESSING ROOM







#### SPECIFICATIONS

Length72 mBeam13.80 mDraft2.70 mBuilt2003Reconstruction2017BuilderAustalFlagGreek

#### **ACCOMMODATION**

Number of guests

Number of cabins

14 + 1 Staff

Cabin Configuration

1 Master, 6 VIP, 7 Guest, 1 Staff

Crew

31

#### WATER TOYS

- -2 x Rib tenders, both with water-sports towing capacity
- −2 x Jet ski's See Doo
- −2 x Seebob's
- —Flyboard
- −4 x SUP
- —Scuba Gear for 2 persons
- —Swimming Pool
- -Ski / Wakeboard / Tubes / Kneeboard
- —Kayak
- —Inflatable towable toys
- —Snorkelling equipment
- -Fishing equipment
- —Skurfboard possibly

<u>DISCLAIMER</u> This document is not contractual. All specifications are given in good faith and offered for informational purposes only. The publisher and company do not warra