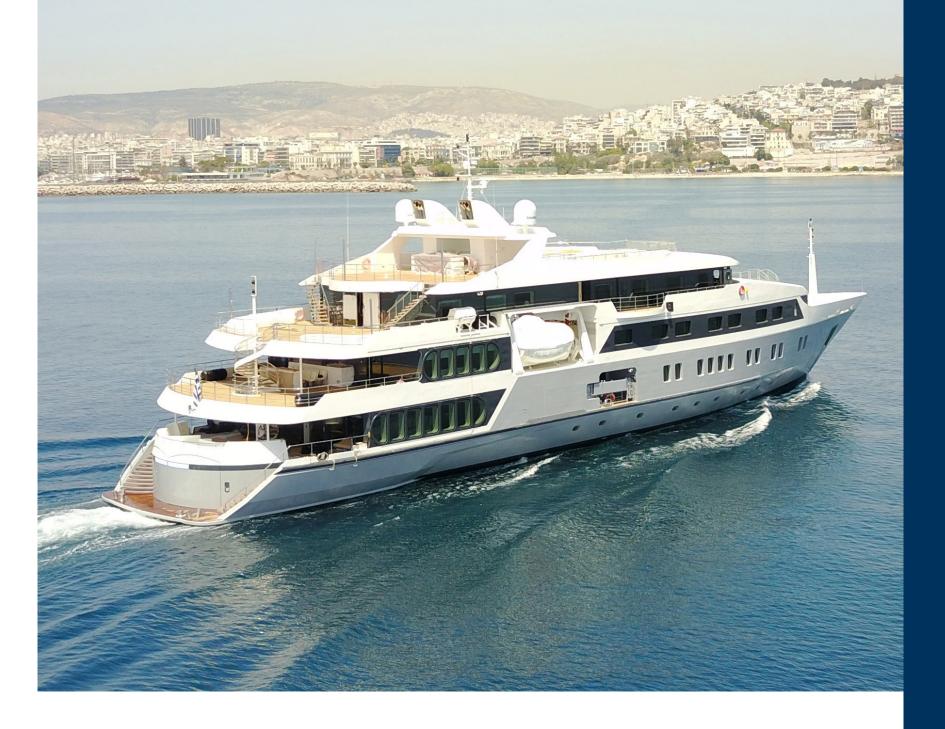

#### SERENITY

LENGTH 72 m

BEAM 13.80 m

DRAFT 2.70 m

BUILT 2003

RECONSTRUCTION 2017

BUILDER Austal

FLAG Greek

#### SPECIFICATIONS

Length72 mBeam13.80 mDraft2.70 mBuilt2003Reconstruction2017BuilderAustalFlagGreek