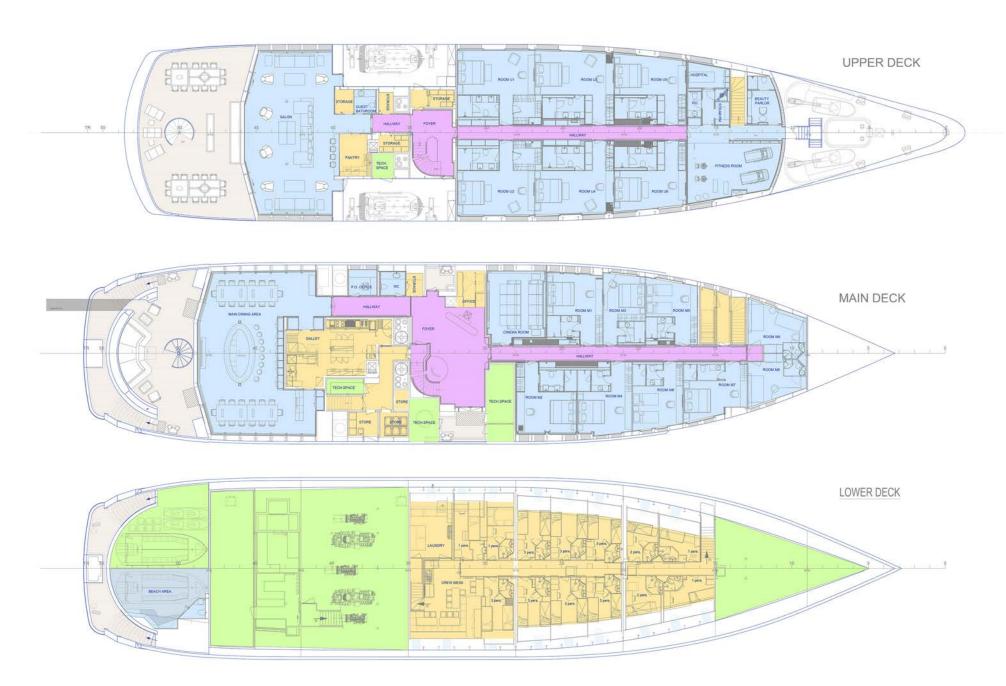

### SERENITY GA 1/2

### SERENITY GA 2/2

#### **ACCOMMODATION**

Number of guests

Number of cabins

14 + 1 Staff

Cabin Configuration

1 Master, 6 VIP, 7 Guest, 1 Staff

Crew

31