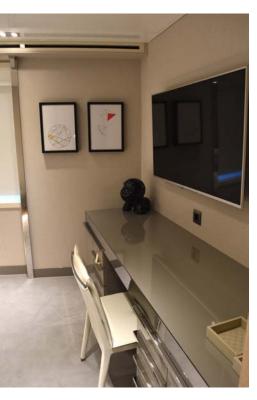

#### SERENITY

LENGTH 72 m

BEAM 13.80 m

DRAFT 2.70 m

BUILT 2003

RECONSTRUCTION 2017

BUILDER Austal

FLAG Greek

NUMBER OF GUESTS 36

NUMBER OF CABINS 14 + 1 Staff





FROM ABOVE!

AVIEW

















Understated ELEGANCE & SIMPLICITY









CINEMA ROOM















GUEST CABIN







TWIN CABIN

# ART IS THE FOOD OF THE SOUL













# OWNER'S DECK







BATHROOM







## OWNER'S LOUNGE

# DRESSING ROOM







#### SPECIFICATIONS

Length72 mBeam13.80 mDraft2.70 mBuilt2003Reconstruction2017BuilderAustalFlagGreek

#### **ACCOMMODATION**

Number of guests

Number of cabins

14 + 1 Staff

Cabin Configuration

1 Master, 6 VIP, 7 Guest, 1 Staff

Crew

31

#### WATER TOYS

- -2 x Rib tenders, both with water-sports towing capacity
- −2 x Jet ski's See Doo
- −2 x Seebob's
- —Flyboard
- −4 x SUP
- —Scuba Gear for 2 persons
- —Swimming Pool
- -Ski / Wakeboard / Tubes / Kneeboard
- —Kayak
- —Inflatable towable toys
- —Snorkelling equipment
- -Fishing equipment
- —Skurfboard possibly

<u>DISCLAIMER</u> This document is not contractual. All specifications are given in g