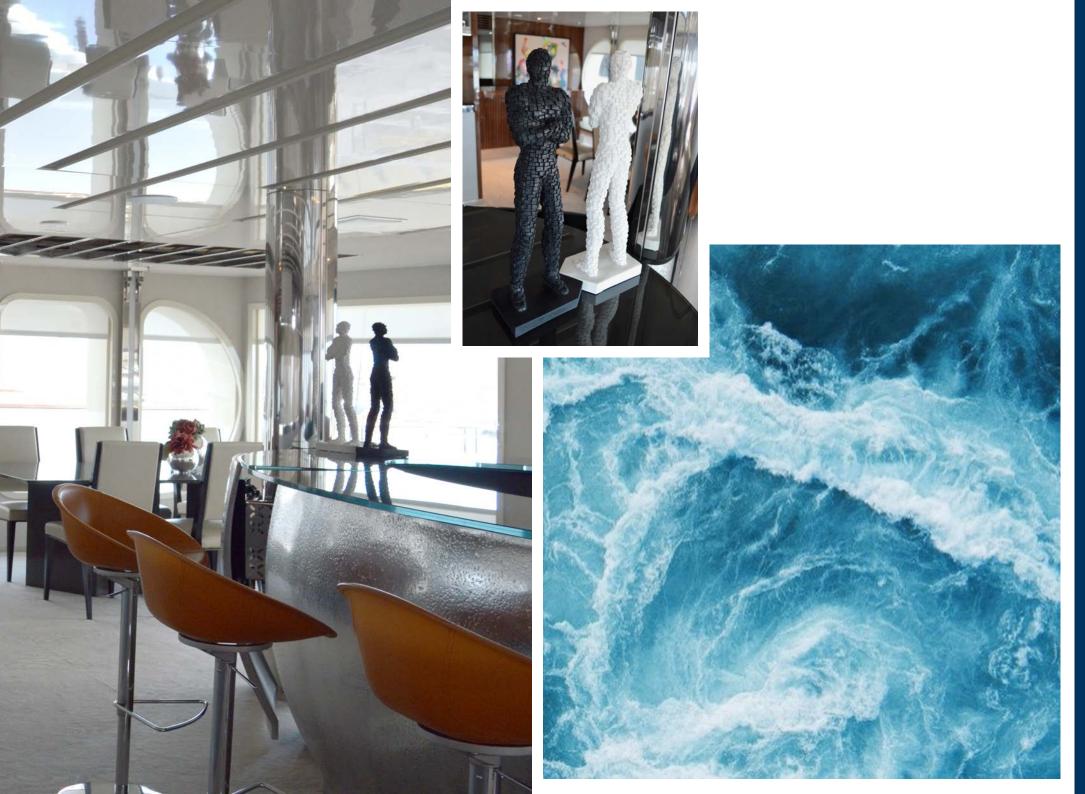

#### SERENITY

LENGTH 72 m

BEAM 13.80 m

DRAFT 2.70 m

BUILT 2003

RECONSTRUCTION 2017

BUILDER Austal

FLAG Greek

NUMBER OF GUESTS 36

NUMBER OF CABINS 14 + 1 Staff





FROM ABOVE!

AVIEW

















Understated ELEGANCE & SIMPLICITY









CINEMA ROOM















GUEST CABIN







TWIN CABIN

# ART IS THE FOOD OF THE SOUL













# OWNER'S DECK







BATHROOM







## OWNER'S LOUNGE

# DRESSING ROOM







#### SPECIFICATIONS

Length72 mBeam13.80 mDraft2.70 mBuilt2003Reconstruction2017BuilderAustalFlagGreek

#### **ACCOMMODATION**

Number of guests

Number of cabins

14 + 1 Staff

Cabin Configuration

1 Master, 6 VIP, 7 Guest, 1 Staff

Crew

31

#### WATER TOYS

- -2 x Rib tenders, both with water-sports towing capacity
- −2 x Jet ski's See Doo
- −2 x Seebob's
- —Flyboard
- −4 x SUP
- —Scuba Gear for 2 persons
- —Swimming Pool
- -Ski / Wakeboard / Tubes / Kneeboard
- —Kayak
- —Inflatable towable toys
- —Snorkelling equipment
- -Fishing equipment
- —Skurfboard possibly

<u>DISCLAIMER</u> This document is not