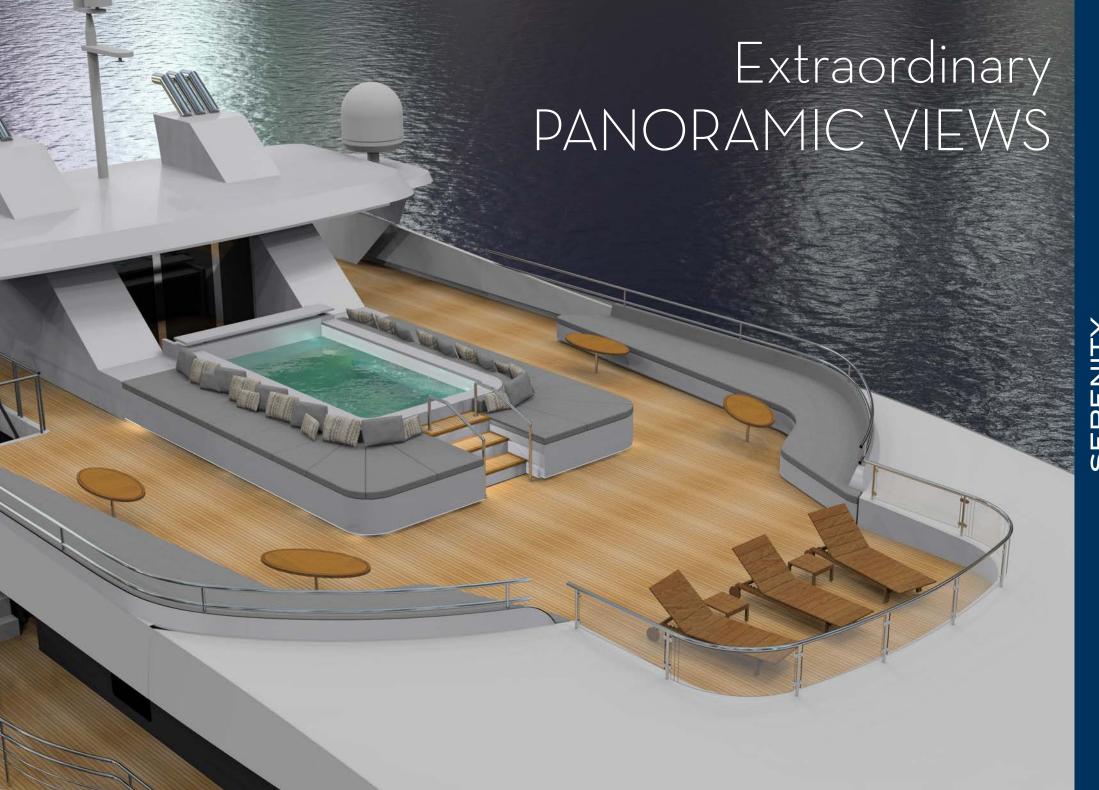

NUMBER OF GUESTS 36

NUMBER OF CABINS 14 + 1 Staff

FROM ABOVE!

AVIEW

Understated ELEGANCE & SIMPLICITY

CINEMA ROOM

GUEST CABIN

TWIN CABIN