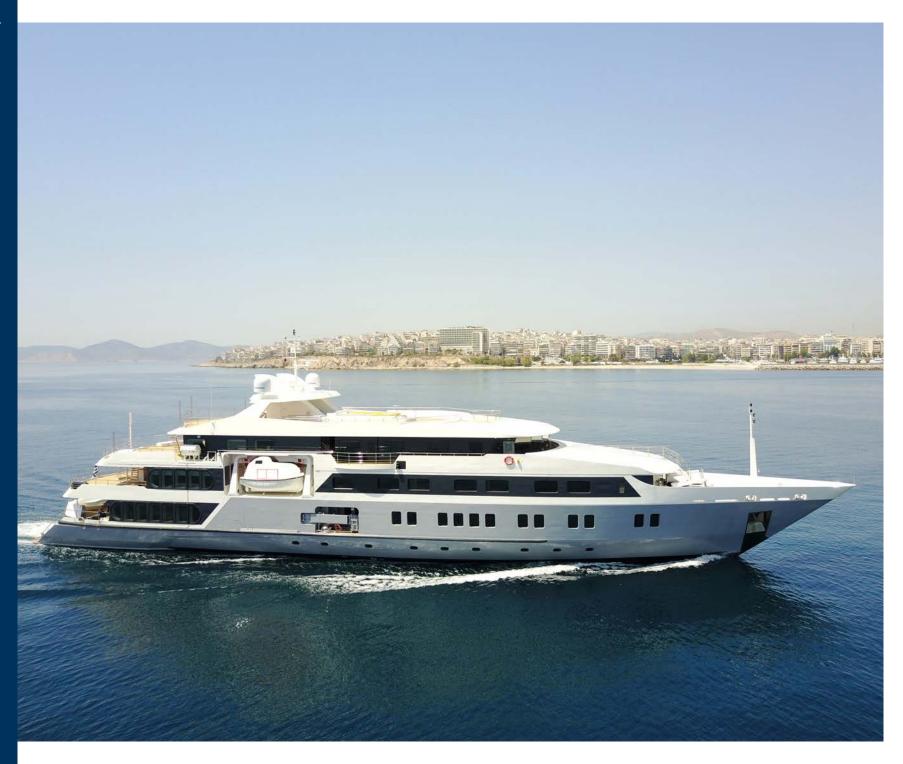

#### SERENITY

LENGTH 72 m

BEAM 13.80 m

DRAFT 2.70 m

BUILT 2003

RECONSTRUCTION 2017

BUILDER Austal

FLAG Greek

#### SPECIFICATIONS

Length72 mBeam13.80 mDraft2.70 mBuilt2003Reconstruction2017BuilderAustalFlagGreek