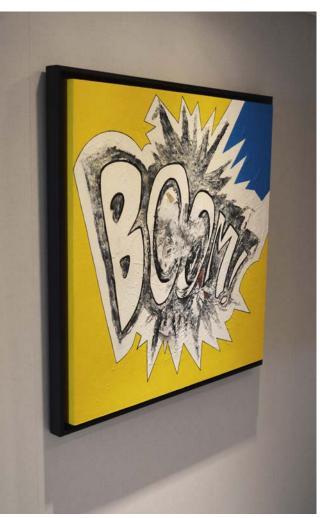

#### SERENITY

LENGTH 72 m

BEAM 13.80 m

DRAFT 2.70 m

BUILT 2003

RECONSTRUCTION 2017

BUILDER Austal

FLAG Greek

NUMBER OF GUESTS 36

NUMBER OF CABINS 14 + 1 Staff





FROM ABOVE!

AVIEW

















Understated ELEGANCE & SIMPLICITY









CINEMA ROOM















GUEST CABIN







TWIN CABIN

# ART IS THE FOOD OF THE SOUL













# OWNER'S DECK







BATHROOM







## OWNER'S LOUNGE

# DRESSING ROOM







#### SPECIFICATIONS

Length72 mBeam13.80 mDraft2.70 mBuilt2003Reconstruction2017BuilderAustalFlagGreek

#### **ACCOMMODATION**

Number of guests

Number of cabins

14 + 1 Staff

Cabin Configuration

1 Master, 6 VIP, 7 Guest, 1 Staff

Crew

31

#### WATER TOYS

- -2 x Rib tenders, both with water-sports towing capacity
- −2 x Jet ski's See Doo
- −2 x Seebob's
- —Flyboard
- −4 x SUP
- —Scuba Gear for 2 persons
- —Swimming Pool
- -Ski / Wakeboard / Tubes / Kneeboard
- —Kayak
- —Inflatable towable toys
- —Snorkelling equipment
- -Fishing equipment
- —Skurfboard possibly

<u>DISCLAIMER</u> This document is not co