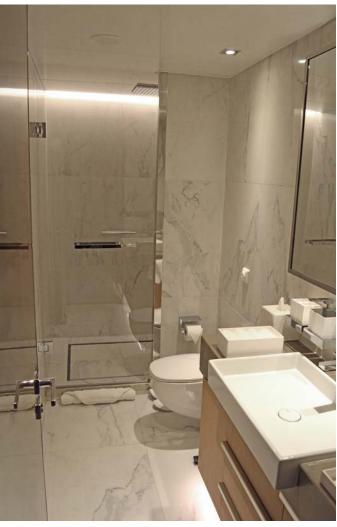

#### SERENITY

LENGTH 72 m

BEAM 13.80 m

DRAFT 2.70 m

BUILT 2003

RECONSTRUCTION 2017

BUILDER Austal

FLAG Greek

NUMBER OF GUESTS 36

NUMBER OF CABINS 14 + 1 Staff





FROM ABOVE!

AVIEW

















Understated ELEGANCE & SIMPLICITY









CINEMA ROOM















GUEST CABIN







TWIN CABIN

# ART IS THE FOOD OF THE SOUL













# OWNER'S DECK







BATHROOM







## OWNER'S LOUNGE

# DRESSING ROOM







#### SPECIFICATIONS

Length72 mBeam13.80 mDraft2.70 mBuilt2003Reconstruction2017BuilderAustalFlagGreek

#### **ACCOMMODATION**

Number of guests

Number of cabins

14 + 1 Staff

Cabin Configuration

1 Master, 6 VIP, 7 Guest, 1 Staff

Crew

31

#### WATER TOYS

- -2 x Rib tenders, both with water-sports towing capacity
- −2 x Jet ski's See Doo
- −2 x Seebob's
- —Flyboard
- −4 x SUP
- —Scuba Gear for 2 persons
- —Swimming Pool
- -Ski / Wakeboard / Tubes / Kneeboard
- —Kayak
- —Inflatable towable toys
- —Snorkelling equipment
- -Fishing equipment
- —Skurfboard possibly

<u>DISCLAIMER</u> This document is not contractual. All specificatio