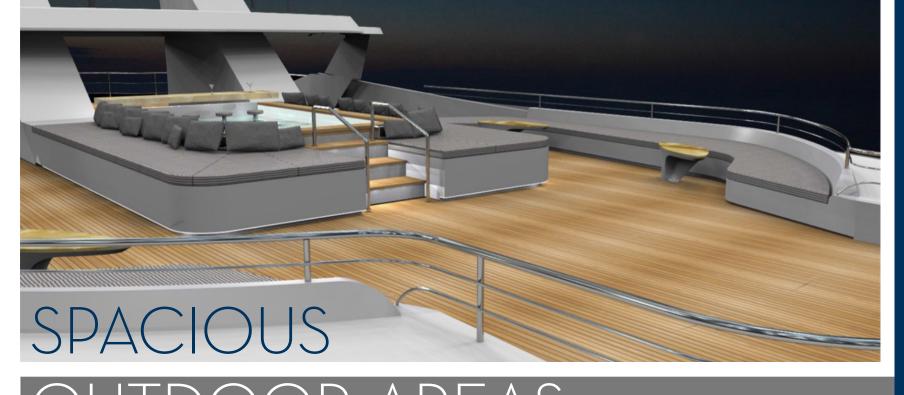

NUMBER OF GUESTS 36

NUMBER OF CABINS 14 + 1 Staff

FROM ABOVE!

AVIEW

Understated ELEGANCE & SIMPLICITY

CINEMA ROOM

GUEST CABIN

TWIN CABIN