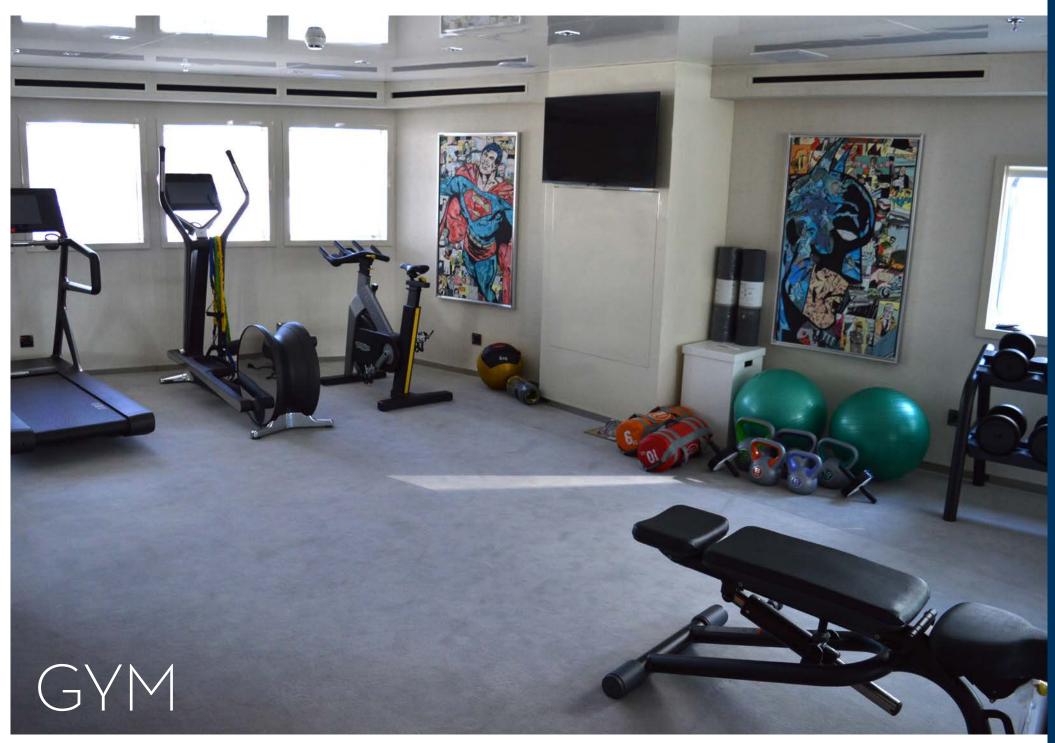

#### SERENITY

LENGTH 72 m

BEAM 13.80 m

DRAFT 2.70 m

BUILT 2003

RECONSTRUCTION 2017

BUILDER Austal

FLAG Greek

NUMBER OF GUESTS 36

NUMBER OF CABINS 14 + 1 Staff





FROM ABOVE!

AVIEW

















Understated ELEGANCE & SIMPLICITY









CINEMA ROOM















GUEST CABIN







TWIN CABIN

# ART IS THE FOOD OF THE SOUL













# OWNER'S DECK







BATHROOM







## OWNER'S LOUNGE

# DRESSING ROOM







#### SPECIFICATIONS

Length72 mBeam13.80 mDraft2.70 mBuilt2003Reconstruction2017BuilderAustalFlagGreek

#### **ACCOMMODATION**

Number of guests

Number of cabins

14 + 1 Staff

Cabin Configuration

1 Master, 6 VIP, 7 Guest, 1 Staff

Crew

31

#### WATER TOYS

- -2 x Rib tenders, both with water-sports towing capacity
- −2 x Jet ski's See Doo
- −2 x Seebob's
- —Flyboard
- −4 x SUP
- —Scuba Gear for 2 persons
- —Swimming Pool
- -Ski / Wakeboard / Tubes / Kneeboard
- —Kayak
- —Inflatable towable toys
- —Snorkelling equipment
- -Fishing equipment
- —Skurfboard possibly

<u>DISCLAIMER</u> This document is not contractual. All specifications are given in good faith and offered for informational purposes only. The