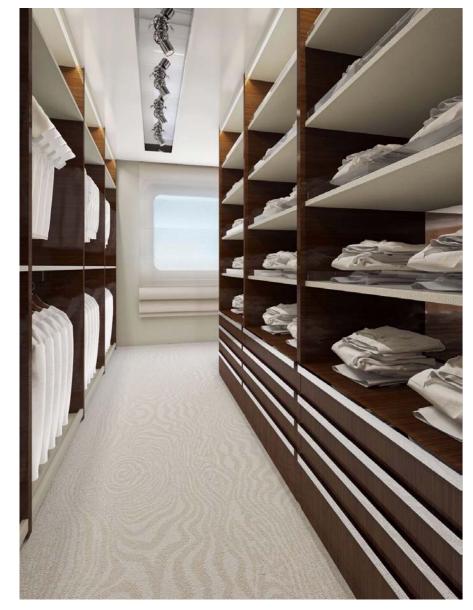

#### SERENITY

LENGTH 72 m

BEAM 13.80 m

DRAFT 2.70 m

BUILT 2003

RECONSTRUCTION 2017

BUILDER Austal

FLAG Greek

NUMBER OF GUESTS 36

NUMBER OF CABINS 14 + 1 Staff





FROM ABOVE!

AVIEW

















Understated ELEGANCE & SIMPLICITY









CINEMA ROOM















GUEST CABIN







TWIN CABIN

# ART IS THE FOOD OF THE SOUL













# OWNER'S DECK







BATHROOM







## OWNER'S LOUNGE

# DRESSING ROOM







#### SPECIFICATIONS

Length72 mBeam13.80 mDraft2.70 mBuilt2003Reconstruction2017BuilderAustalFlagGreek

#### **ACCOMMODATION**

Number of guests

Number of cabins

14 + 1 Staff

Cabin Configuration

1 Master, 6 VIP, 7 Guest, 1 Staff

Crew

31

#### WATER TOYS

- -2 x Rib tenders, both with water-sports towing capacity
- −2 x Jet ski's See Doo
- −2 x Seebob's
- —Flyboard
- −4 x SUP
- —Scuba Gear for 2 persons
- —Swimming Pool
- -Ski / Wakeboard / Tubes / Kneeboard
- —Kayak
- —Inflatable towable toys
- —Snorkelling equipment
- -Fishing equipment
- —Skurfboard possibly

<u>DISCLAIMER</u> This document is not contractual. All specifications are given in good faith and offered for informational purposes only. The publisher and company do not warrant or assume any legal liability or respon