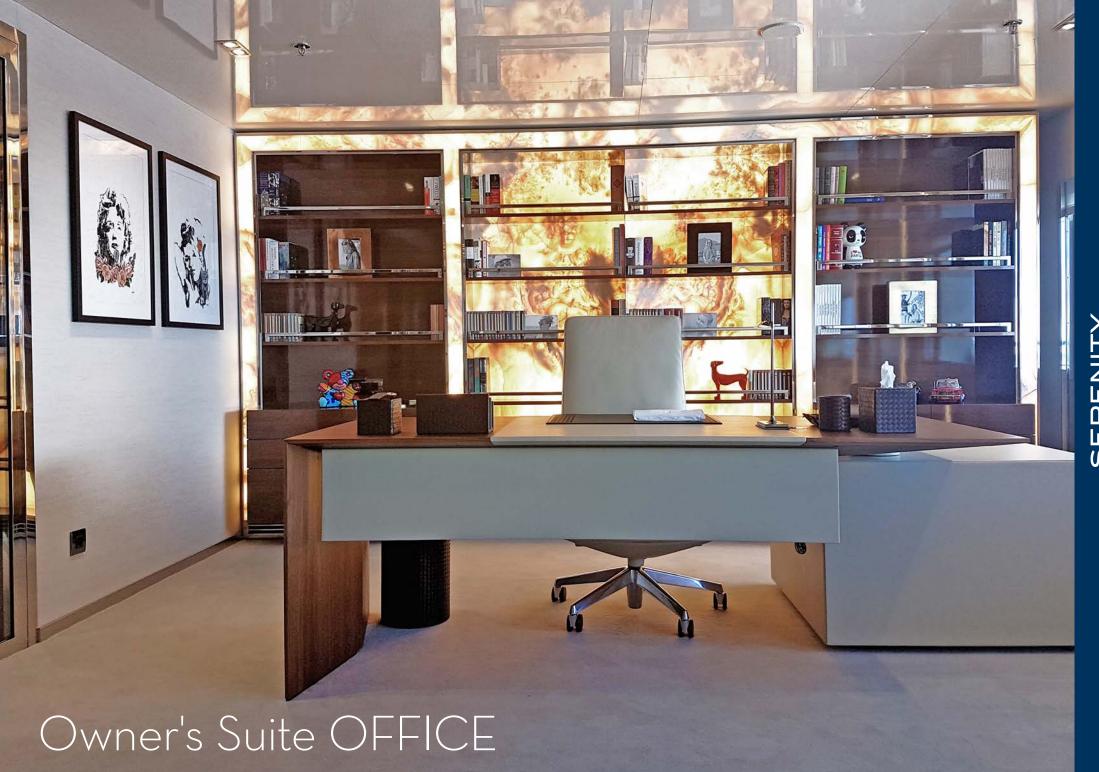

#### SERENITY

LENGTH 72 m

BEAM 13.80 m

DRAFT 2.70 m

BUILT 2003

RECONSTRUCTION 2017

BUILDER Austal

FLAG Greek

NUMBER OF GUESTS 36

NUMBER OF CABINS 14 + 1 Staff





FROM ABOVE!

AVIEW

















Understated ELEGANCE & SIMPLICITY









CINEMA ROOM















GUEST CABIN







TWIN CABIN

# ART IS THE FOOD OF THE SOUL













# OWNER'S DECK







BATHROOM







## OWNER'S LOUNGE

# DRESSING ROOM







#### SPECIFICATIONS

Length72 mBeam13.80 mDraft2.70 mBuilt2003Reconstruction2017BuilderAustalFlagGreek

#### **ACCOMMODATION**

Number of guests

Number of cabins

14 + 1 Staff

Cabin Configuration

1 Master, 6 VIP, 7 Guest, 1 Staff

Crew

31

#### WATER TOYS

- -2 x Rib tenders, both with water-sports towing capacity
- −2 x Jet ski's See Doo
- −2 x Seebob's
- —Flyboard
- −4 x SUP
- —Scuba Gear for 2 persons
- —Swimming Pool
- -Ski / Wakeboard / Tubes / Kneeboard
- —Kayak
- —Inflatable towable toys
- —Snorkelling equipment
- -Fishing equipment
- —Skurfboard possibly

<u>DISCLAIMER</u> This document is not contractual. All specifications are given in good faith and offered for informational purposes only. The publisher and company do not warrant or assume any legal liability or responsibi