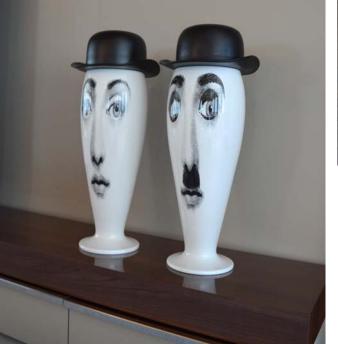

#### SERENITY

LENGTH 72 m

BEAM 13.80 m

DRAFT 2.70 m

BUILT 2003

RECONSTRUCTION 2017

BUILDER Austal

FLAG Greek

NUMBER OF GUESTS 36

NUMBER OF CABINS 14 + 1 Staff





FROM ABOVE!

AVIEW

















Understated ELEGANCE & SIMPLICITY









CINEMA ROOM















GUEST CABIN







TWIN CABIN

# ART IS THE FOOD OF THE SOUL













# OWNER'S DECK







BATHROOM







## OWNER'S LOUNGE

# DRESSING ROOM







#### SPECIFICATIONS

Length72 mBeam13.80 mDraft2.70 mBuilt2003Reconstruction2017BuilderAustalFlagGreek

#### **ACCOMMODATION**

Number of guests

Number of cabins

14 + 1 Staff

Cabin Configuration

1 Master, 6 VIP, 7 Guest, 1 Staff

Crew

31

#### WATER TOYS

- -2 x Rib tenders, both with water-sports towing capacity
- −2 x Jet ski's See Doo
- −2 x Seebob's
- —Flyboard
- −4 x SUP
- —Scuba Gear for 2 persons
- —Swimming Pool
- -Ski / Wakeboard / Tubes / Kneeboard
- —Kayak
- —Inflatable towable toys
- —Snorkelling equipment
- -Fishing equipment
- —Skurfboard possibly