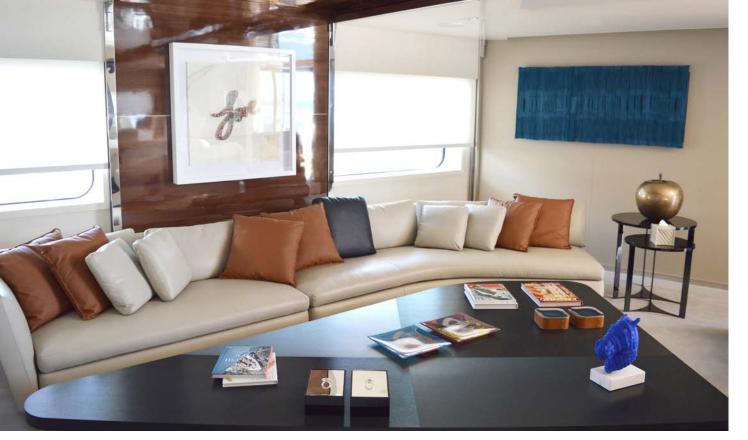

#### SERENITY

LENGTH 72 m

BEAM 13.80 m

DRAFT 2.70 m

BUILT 2003

RECONSTRUCTION 2017

BUILDER Austal

FLAG Greek

NUMBER OF GUESTS 36

NUMBER OF CABINS 14 + 1 Staff





FROM ABOVE!

AVIEW

















Understated ELEGANCE & SIMPLICITY









CINEMA ROOM















GUEST CABIN







TWIN CABIN

# ART IS THE FOOD OF THE SOUL













# OWNER'S DECK







BATHROOM







## OWNER'S LOUNGE

# DRESSING ROOM







#### SPECIFICATIONS

Length72 mBeam13.80 mDraft2.70 mBuilt2003Reconstruction2017BuilderAustalFlagGreek

#### **ACCOMMODATION**

Number of guests

Number of cabins

14 + 1 Staff

Cabin Configuration

1 Master, 6 VIP, 7 Guest, 1 Staff

Crew

31

#### WATER TOYS

- -2 x Rib tenders, both with water-sports towing capacity
- −2 x Jet ski's See Doo
- −2 x Seebob's
- —Flyboard
- −4 x SUP
- —Scuba Gear for 2 persons
- —Swimming Pool
- -Ski / Wakeboard / Tubes / Kneeboard
- —Kayak
- —Inflatable towable toys
- —Snorkelling equipment
- -Fishing equipment
- —Skurfboard possibly

<u>DISCLAIMER</u> This document is not contractual. All specifications are given in good faith and offered for informational purposes only. The publisher and company do not warrant