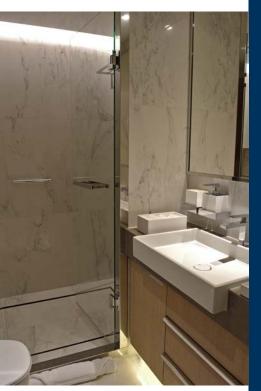

#### SERENITY

LENGTH 72 m

BEAM 13.80 m

DRAFT 2.70 m

BUILT 2003

RECONSTRUCTION 2017

BUILDER Austal

FLAG Greek

NUMBER OF GUESTS 36

NUMBER OF CABINS 14 + 1 Staff





FROM ABOVE!

AVIEW

















Understated ELEGANCE & SIMPLICITY









CINEMA ROOM















GUEST CABIN







TWIN CABIN

# ART IS THE FOOD OF THE SOUL













# OWNER'S DECK







BATHROOM







## OWNER'S LOUNGE

# DRESSING ROOM







#### SPECIFICATIONS

Length72 mBeam13.80 mDraft2.70 mBuilt2003Reconstruction2017BuilderAustalFlagGreek

#### **ACCOMMODATION**

Number of guests

Number of cabins

14 + 1 Staff

Cabin Configuration

1 Master, 6 VIP, 7 Guest, 1 Staff

Crew

31

#### WATER TOYS

- -2 x Rib tenders, both with water-sports towing capacity
- −2 x Jet ski's See Doo
- −2 x Seebob's
- —Flyboard
- −4 x SUP
- —Scuba Gear for 2 persons
- —Swimming Pool
- -Ski / Wakeboard / Tubes / Kneeboard
- —Kayak
- —Inflatable towable toys
- —Snorkelling equipment
- -Fishing equipment
- —Skurfboard possibly

<u>DISCLAIMER</u> This document is not contractual. All specifications are given in good