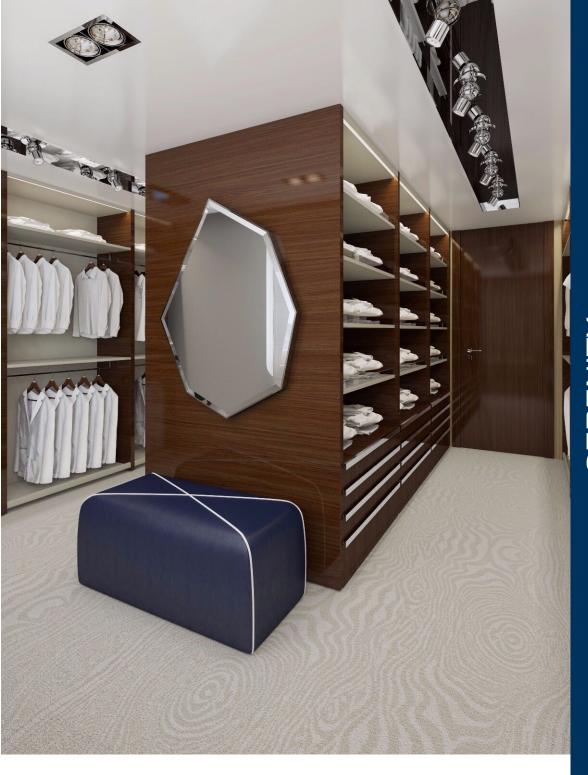

#### SERENITY

LENGTH 72 m

BEAM 13.80 m

DRAFT 2.70 m

BUILT 2003

RECONSTRUCTION 2017

BUILDER Austal

FLAG Greek

NUMBER OF GUESTS 36

NUMBER OF CABINS 14 + 1 Staff





FROM ABOVE!

AVIEW

















Understated ELEGANCE & SIMPLICITY









CINEMA ROOM















GUEST CABIN







TWIN CABIN

# ART IS THE FOOD OF THE SOUL













# OWNER'S DECK







BATHROOM







## OWNER'S LOUNGE

# DRESSING ROOM







#### SPECIFICATIONS

Length72 mBeam13.80 mDraft2.70 mBuilt2003Reconstruction2017BuilderAustalFlagGreek

#### **ACCOMMODATION**

Number of guests

Number of cabins

14 + 1 Staff

Cabin Configuration

1 Master, 6 VIP, 7 Guest, 1 Staff

Crew

31

#### WATER TOYS

- -2 x Rib tenders, both with water-sports towing capacity
- −2 x Jet ski's See Doo
- −2 x Seebob's
- —Flyboard
- −4 x SUP
- —Scuba Gear for 2 persons
- —Swimming Pool
- -Ski / Wakeboard / Tubes / Kneeboard
- —Kayak
- —Inflatable towable toys
- —Snorkelling equipment
- -Fishing equipment
- —Skurfboard possibly

<u>DISCLAIMER</u> This document is not contractual. All specifications are given in good faith and offered for informational purposes only. The publisher and company do not warrant or assume any legal liability or responsi