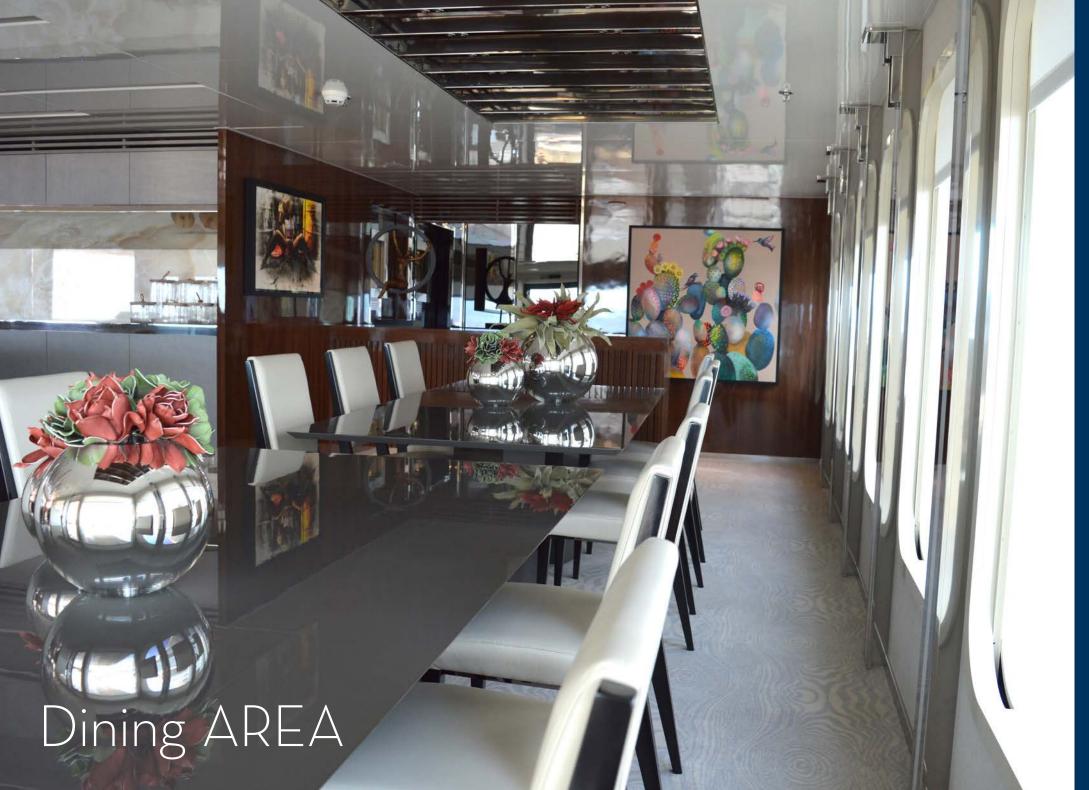

#### SERENITY

LENGTH 72 m

BEAM 13.80 m

DRAFT 2.70 m

BUILT 2003

RECONSTRUCTION 2017

BUILDER Austal

FLAG Greek

NUMBER OF GUESTS 36

NUMBER OF CABINS 14 + 1 Staff





FROM ABOVE!

AVIEW

















Understated ELEGANCE & SIMPLICITY









CINEMA ROOM















GUEST CABIN







TWIN CABIN

# ART IS THE FOOD OF THE SOUL













# OWNER'S DECK







BATHROOM







## OWNER'S LOUNGE

# DRESSING ROOM







#### SPECIFICATIONS

Length72 mBeam13.80 mDraft2.70 mBuilt2003Reconstruction2017BuilderAustalFlagGreek

#### **ACCOMMODATION**

Number of guests

Number of cabins

14 + 1 Staff

Cabin Configuration

1 Master, 6 VIP, 7 Guest, 1 Staff

Crew

31

#### WATER TOYS

- -2 x Rib tenders, both with water-sports towing capacity
- −2 x Jet ski's See Doo
- −2 x Seebob's
- —Flyboard
- −4 x SUP
- —Scuba Gear for 2 persons
- —Swimming Pool
- -Ski / Wakeboard / Tubes / Kneeboard
- —Kayak
- —Inflatable towable toys
- —Snorkelling equipment
- -Fishing equipment
- —Skurfboard possibly

<u>DISCLAIMER</u> This document is no