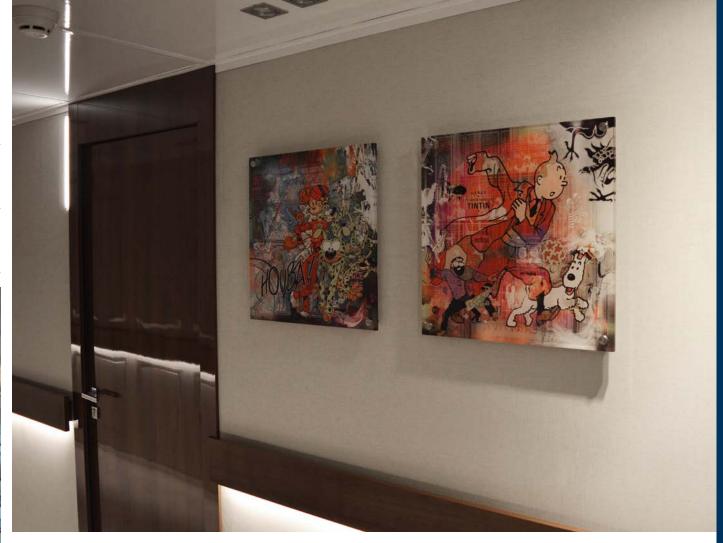

#### SERENITY

LENGTH 72 m

BEAM 13.80 m

DRAFT 2.70 m

BUILT 2003

RECONSTRUCTION 2017

BUILDER Austal

FLAG Greek

NUMBER OF GUESTS 36

NUMBER OF CABINS 14 + 1 Staff





FROM ABOVE!

AVIEW

















Understated ELEGANCE & SIMPLICITY









CINEMA ROOM















GUEST CABIN







TWIN CABIN

# ART IS THE FOOD OF THE SOUL













# OWNER'S DECK







BATHROOM







## OWNER'S LOUNGE

# DRESSING ROOM







#### SPECIFICATIONS

Length72 mBeam13.80 mDraft2.70 mBuilt2003Reconstruction2017BuilderAustalFlagGreek

#### **ACCOMMODATION**

Number of guests

Number of cabins

14 + 1 Staff

Cabin Configuration

1 Master, 6 VIP, 7 Guest, 1 Staff

Crew

31

#### WATER TOYS

- -2 x Rib tenders, both with water-sports towing capacity
- −2 x Jet ski's See Doo
- −2 x Seebob's
- —Flyboard
- −4 x SUP
- —Scuba Gear for 2 persons
- —Swimming Pool
- -Ski / Wakeboard / Tubes / Kneeboard
- —Kayak
- —Inflatable towable toys
- —Snorkelling equipment
- -Fishing equipment
- —Skurfboard possibly

<u>DISCLAIMER</u> This document is not contractual. All specifications are given in good faith and offered for informational purposes on