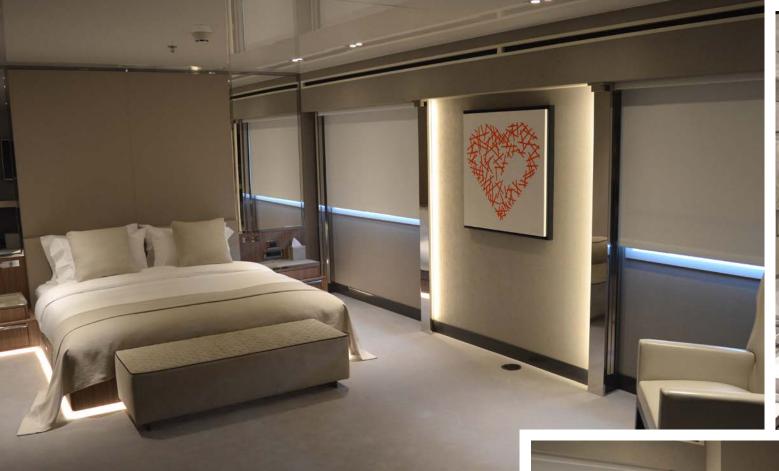

#### SERENITY

LENGTH 72 m

BEAM 13.80 m

DRAFT 2.70 m

BUILT 2003

RECONSTRUCTION 2017

BUILDER Austal

FLAG Greek

NUMBER OF GUESTS 36

NUMBER OF CABINS 14 + 1 Staff





FROM ABOVE!

AVIEW

















Understated ELEGANCE & SIMPLICITY









CINEMA ROOM















GUEST CABIN







TWIN CABIN

# ART IS THE FOOD OF THE SOUL













# OWNER'S DECK







BATHROOM







## OWNER'S LOUNGE

# DRESSING ROOM







#### SPECIFICATIONS

Length72 mBeam13.80 mDraft2.70 mBuilt2003Reconstruction2017BuilderAustalFlagGreek

#### **ACCOMMODATION**

Number of guests

Number of cabins

14 + 1 Staff

Cabin Configuration

1 Master, 6 VIP, 7 Guest, 1 Staff

Crew

31

#### WATER TOYS

- -2 x Rib tenders, both with water-sports towing capacity
- −2 x Jet ski's See Doo
- −2 x Seebob's
- —Flyboard
- −4 x SUP
- —Scuba Gear for 2 persons
- —Swimming Pool
- -Ski / Wakeboard / Tubes / Kneeboard
- —Kayak
- —Inflatable towable toys
- —Snorkelling equipment
- -Fishing equipment
- —Skurfboard possibly

<u>DISCLAIMER</u> This document is not contractual. All sp