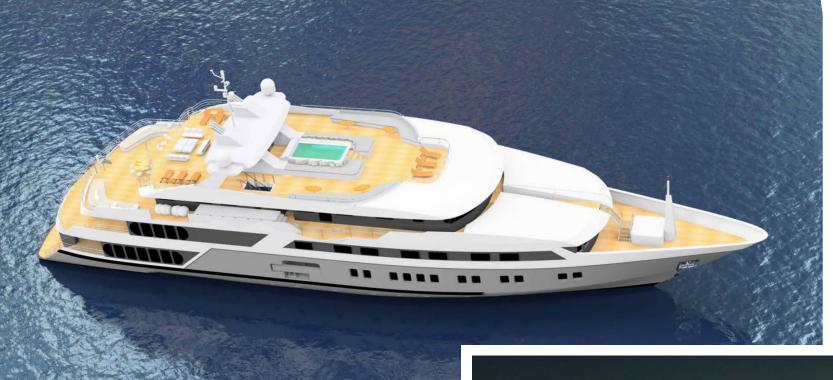

#### WATER TOYS

- -2 x Rib tenders, both with water-sports towing capacity
- −2 x Jet ski's See Doo
- −2 x Seebob's
- —Flyboard
- −4 x SUP
- —Scuba Gear for 2 persons
- —Swimming Pool
- -Ski / Wakeboard / Tubes / Kneeboard
- —Kayak
- —Inflatable towable toys
- —Snorkelling equipment
- -Fishing equipment
- —Skurfboard possibly