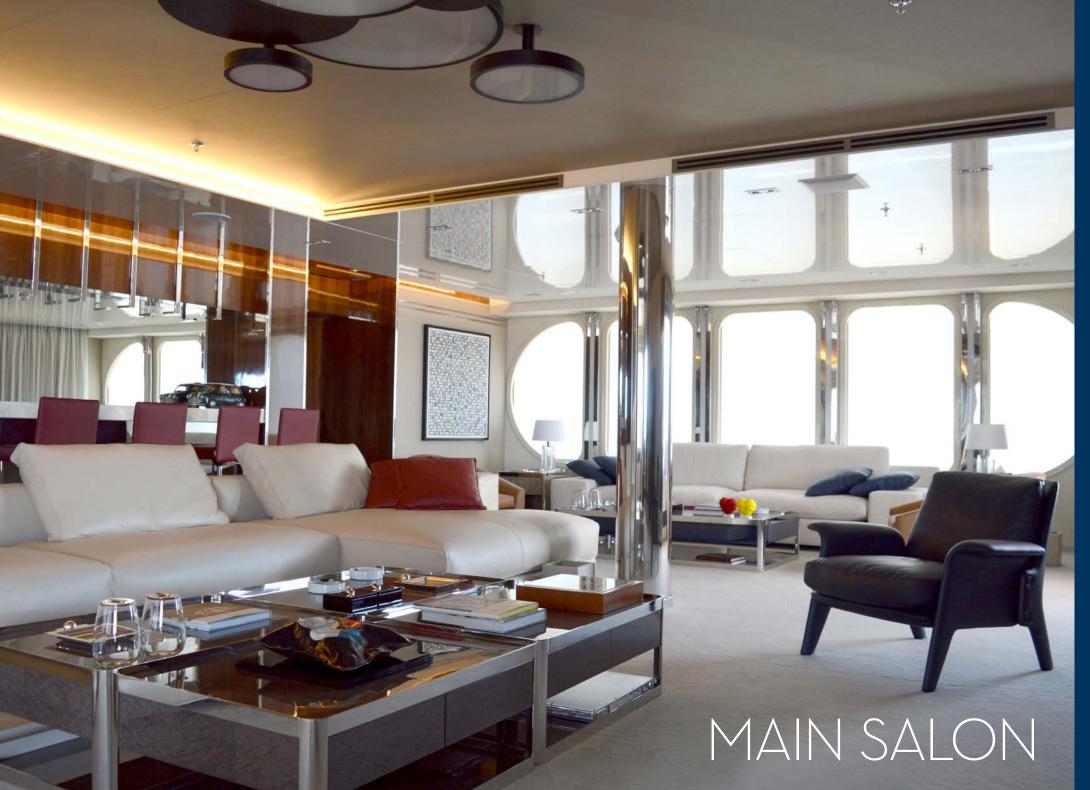

#### SERENITY

LENGTH 72 m

BEAM 13.80 m

DRAFT 2.70 m

BUILT 2003

RECONSTRUCTION 2017

BUILDER Austal

FLAG Greek

NUMBER OF GUESTS 36

NUMBER OF CABINS 14 + 1 Staff





FROM ABOVE!

AVIEW

















Understated ELEGANCE & SIMPLICITY









CINEMA ROOM















GUEST CABIN







TWIN CABIN

# ART IS THE FOOD OF THE SOUL













# OWNER'S DECK







BATHROOM







## OWNER'S LOUNGE

# DRESSING ROOM







#### SPECIFICATIONS

Length72 mBeam13.80 mDraft2.70 mBuilt2003Reconstruction2017BuilderAustalFlagGreek

#### **ACCOMMODATION**

Number of guests

Number of cabins

14 + 1 Staff

Cabin Configuration

1 Master, 6 VIP, 7 Guest, 1 Staff

Crew

31

#### WATER TOYS

- -2 x Rib tenders, both with water-sports towing capacity
- −2 x Jet ski's See Doo
- −2 x Seebob's
- —Flyboard
- −4 x SUP
- —Scuba Gear for 2 persons
- —Swimming Pool
- -Ski / Wakeboard / Tubes / Kneeboard
- —Kayak
- —Inflatable towable toys
- —Snorkelling equipment
- -Fishing equipment
- —Skurfboard poss