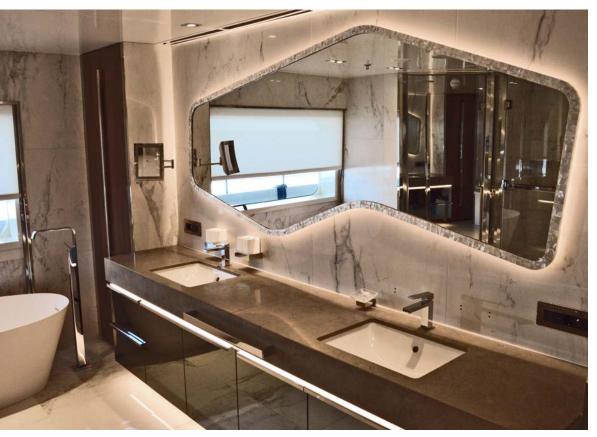

#### SERENITY

LENGTH 72 m

BEAM 13.80 m

DRAFT 2.70 m

BUILT 2003

RECONSTRUCTION 2017

BUILDER Austal

FLAG Greek

NUMBER OF GUESTS 36

NUMBER OF CABINS 14 + 1 Staff





FROM ABOVE!

AVIEW

















Understated ELEGANCE & SIMPLICITY









CINEMA ROOM















GUEST CABIN







TWIN CABIN

# ART IS THE FOOD OF THE SOUL













# OWNER'S DECK







BATHROOM







## OWNER'S LOUNGE

# DRESSING ROOM







#### SPECIFICATIONS

Length72 mBeam13.80 mDraft2.70 mBuilt2003Reconstruction2017BuilderAustalFlagGreek

#### **ACCOMMODATION**

Number of guests

Number of cabins

14 + 1 Staff

Cabin Configuration

1 Master, 6 VIP, 7 Guest, 1 Staff

Crew

31

#### WATER TOYS

- -2 x Rib tenders, both with water-sports towing capacity
- −2 x Jet ski's See Doo
- −2 x Seebob's
- —Flyboard
- −4 x SUP
- —Scuba Gear for 2 persons
- —Swimming Pool
- -Ski / Wakeboard / Tubes / Kneeboard
- —Kayak
- —Inflatable towable toys
- —Snorkelling equipment
- -Fishing equipment
- —Skurfboard possibly

<u>DISCLAIMER</u> This document is not contractual. All specifications are given in good faith and offered for informational purposes only. The publisher and company