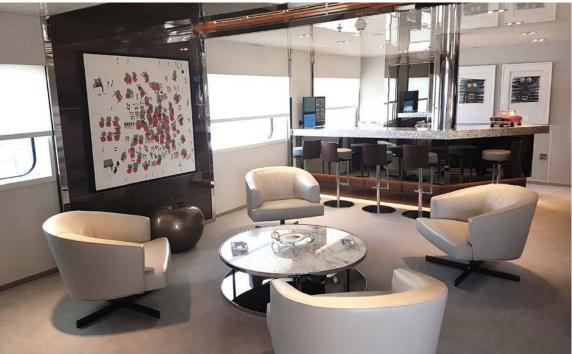

#### SERENITY

LENGTH 72 m

BEAM 13.80 m

DRAFT 2.70 m

BUILT 2003

RECONSTRUCTION 2017

BUILDER Austal

FLAG Greek

NUMBER OF GUESTS 36

NUMBER OF CABINS 14 + 1 Staff





FROM ABOVE!

AVIEW

















Understated ELEGANCE & SIMPLICITY









CINEMA ROOM















GUEST CABIN







TWIN CABIN

# ART IS THE FOOD OF THE SOUL













# OWNER'S DECK







BATHROOM







## OWNER'S LOUNGE

# DRESSING ROOM







#### SPECIFICATIONS

Length72 mBeam13.80 mDraft2.70 mBuilt2003Reconstruction2017BuilderAustalFlagGreek

#### **ACCOMMODATION**

Number of guests

Number of cabins

14 + 1 Staff

Cabin Configuration

1 Master, 6 VIP, 7 Guest, 1 Staff

Crew

31

#### WATER TOYS

- -2 x Rib tenders, both with water-sports towing capacity
- −2 x Jet ski's See Doo
- −2 x Seebob's
- —Flyboard
- −4 x SUP
- —Scuba Gear for 2 persons
- —Swimming Pool
- -Ski / Wakeboard / Tubes / Kneeboard
- —Kayak
- —Inflatable towable toys
- —Snorkelling equipment
- -Fishing equipment
- —Skurfboard possibly

<u>DISCLAIMER</u> This document is not contractual. All specifications are given in good faith and offered for informational purposes only. The publisher and company do not warrant o