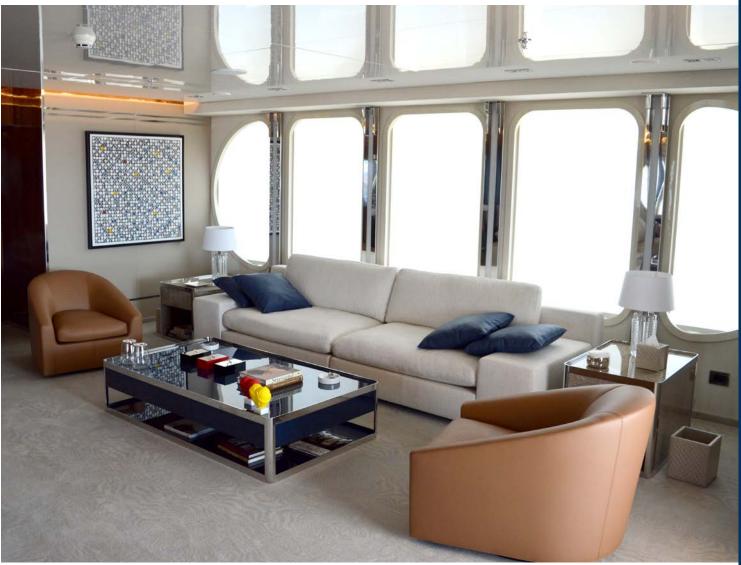

#### SERENITY

LENGTH 72 m

BEAM 13.80 m

DRAFT 2.70 m

BUILT 2003

RECONSTRUCTION 2017

BUILDER Austal

FLAG Greek

NUMBER OF GUESTS 36

NUMBER OF CABINS 14 + 1 Staff





FROM ABOVE!

AVIEW

















Understated ELEGANCE & SIMPLICITY









CINEMA ROOM















GUEST CABIN







TWIN CABIN

# ART IS THE FOOD OF THE SOUL













# OWNER'S DECK







BATHROOM







## OWNER'S LOUNGE

# DRESSING ROOM







#### SPECIFICATIONS

Length72 mBeam13.80 mDraft2.70 mBuilt2003Reconstruction2017BuilderAustalFlagGreek

#### **ACCOMMODATION**

Number of guests

Number of cabins

14 + 1 Staff

Cabin Configuration

1 Master, 6 VIP, 7 Guest, 1 Staff

Crew

31

#### WATER TOYS

- -2 x Rib tenders, both with water-sports towing capacity
- −2 x Jet ski's See Doo
- −2 x Seebob's
- —Flyboard
- −4 x SUP
- —Scuba Gear for 2 persons
- —Swimming Pool
- -Ski / Wakeboard / Tubes / Kneeboard
- —Kayak
- —Inflatable towable toys
- —Snorkelling equipment
- -Fishing equipment
- —Skurfboard possibly