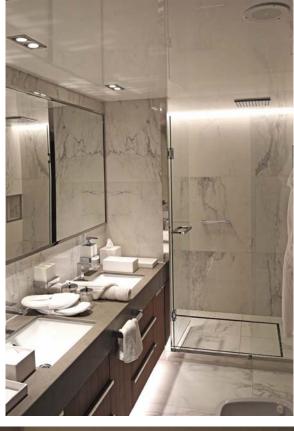

#### SERENITY

LENGTH 72 m

BEAM 13.80 m

DRAFT 2.70 m

BUILT 2003

RECONSTRUCTION 2017

BUILDER Austal

FLAG Greek

NUMBER OF GUESTS 36

NUMBER OF CABINS 14 + 1 Staff





FROM ABOVE!

AVIEW

















Understated ELEGANCE & SIMPLICITY









CINEMA ROOM















GUEST CABIN







TWIN CABIN

# ART IS THE FOOD OF THE SOUL













# OWNER'S DECK







BATHROOM







## OWNER'S LOUNGE

# DRESSING ROOM







#### SPECIFICATIONS

Length72 mBeam13.80 mDraft2.70 mBuilt2003Reconstruction2017BuilderAustalFlagGreek

#### **ACCOMMODATION**

Number of guests

Number of cabins

14 + 1 Staff

Cabin Configuration

1 Master, 6 VIP, 7 Guest, 1 Staff

Crew

31

#### WATER TOYS

- -2 x Rib tenders, both with water-sports towing capacity
- −2 x Jet ski's See Doo
- −2 x Seebob's
- —Flyboard
- −4 x SUP
- —Scuba Gear for 2 persons
- —Swimming Pool
- -Ski / Wakeboard / Tubes / Kneeboard
- —Kayak
- —Inflatable towable toys
- —Snorkelling equipment
- -Fishing equipment
- —Skurfboard possibly

<u>DISCLAIMER</u> This document is not contractual. All spec