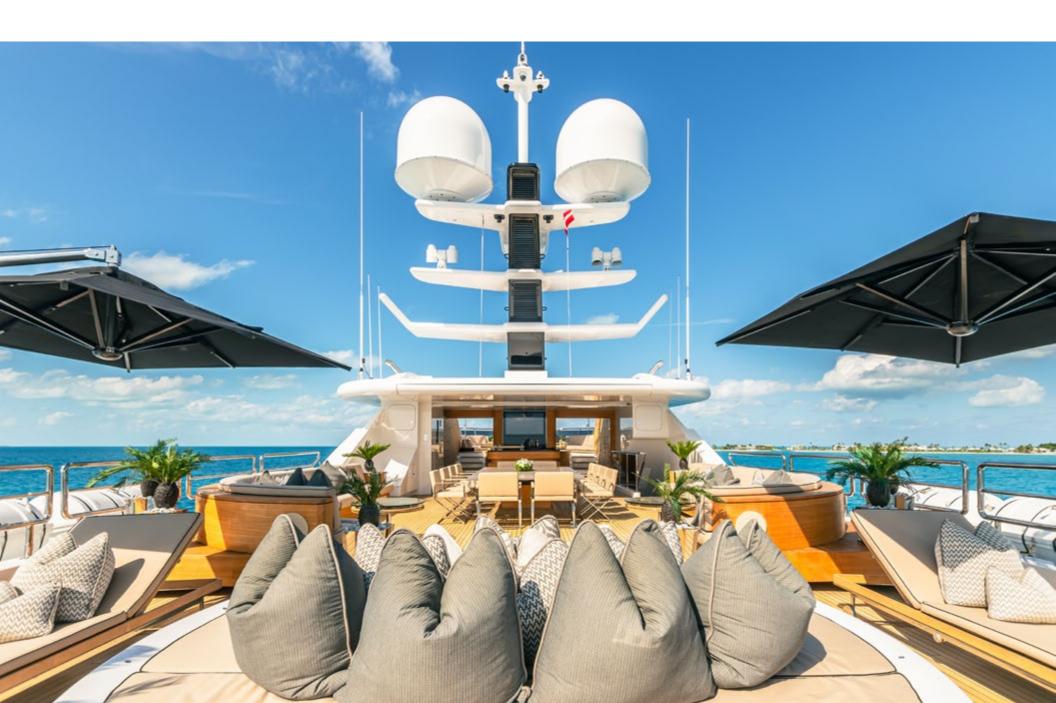

The 203'5" (62m) Viareggio Super Yacht SEALION is a truly exceptional vessel that exceeds the expectations of today's yacht charter enthusiasts. Built with northern European quality in Italy, SEALION is widely regarded as one of the best VSYs ever built. This multi-award-winning yacht has won the World Superyacht, International Yacht and SBID Design Awards, which are a testament to her exceptional design and craftsmanship. For guests seeking a charter yacht that goes above and beyond in every facet, look no further than SEALION. With her recent multi-million dollar rebuild in 2023, SEALION has undergone a transformation that has further enhanced her beauty and functionality.

Designed in collaboration with the renowned designer Espen Oeino, SEALION represents a perfect blend of traditional and modern elements. Her elegant lines and simplicity make her stand out in the sea of yachts, and her interior design showcases the best designs of Candy & Candy London. Glamor is blended with contemporary design and quality, and the interior of SEALION is beautifully decorated and detailed with luxurious furnishings and amenities that ensure comfort and relaxation for the quests onboard.