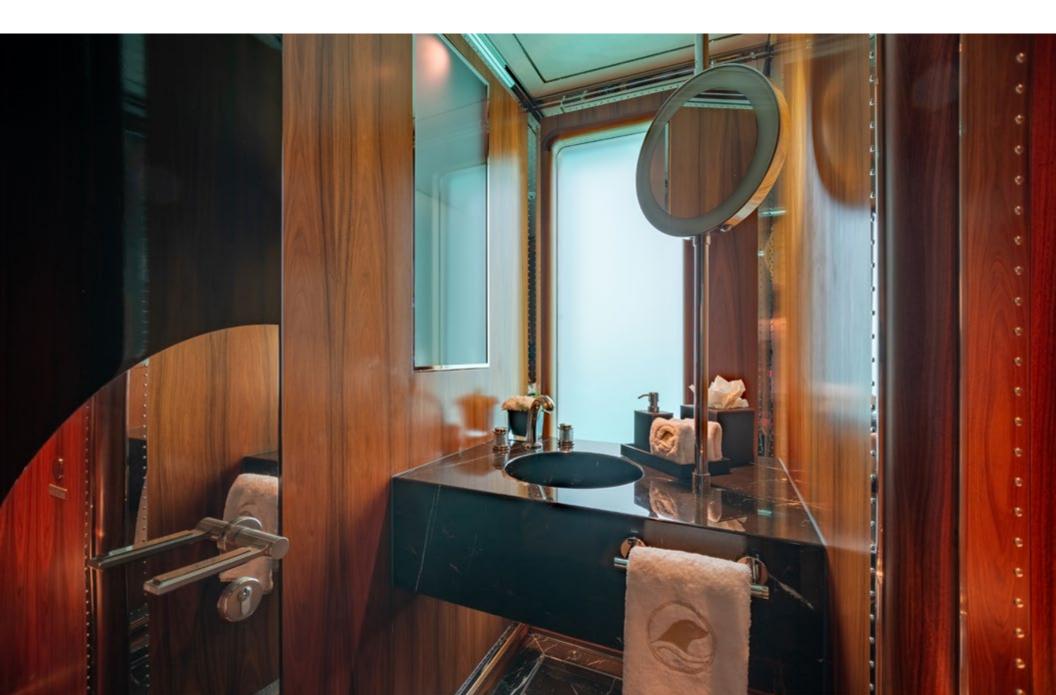

SEALION's accommodations are equally impressive, with six beautifully designed cabins that accommodate up to 12 guests. The main deck features a magnificent raised king-size master suite with panoramic views, a walk-in dressing area, a spa-like Grigio Carnico en-suite with a Jacuzzi tub, and a shower. The VIP suite on the main deck and the two doubles and two convertible twins down below all have en-suite bathrooms and offer guests a comfortable and luxurious experience. SEALION's exceptional crew of 16 ensures each guest's every need is taken care of while onboard.