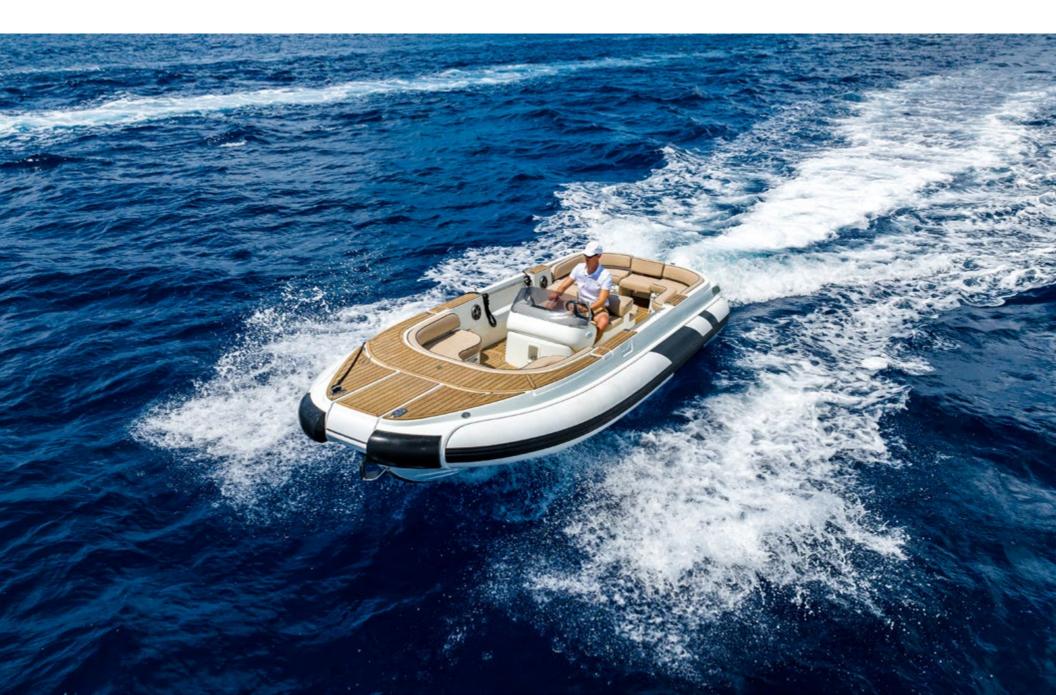

## TENDERS & TOYS

\_

- ► 50' 2017 Maori Arneson drive (can accommodate 2 crew + 12 guests)
- ▶ 23' 2014 Castoldi Jet drive (watersports/towing tender) (can accommodate 2 crew + 12 guests)
- ▶ 13' Zodiac Milpro SOLAS rescue tender
- ▶ 2 x SeaDoos Spark Trixx (2022 model)
- ▶ 4 x Seabobs F5
- ▶1 x Efoil
- ▶ 2 x Wakeboards
- ▶ 2 x Waterskis
- ► Airhead Super Mable 3 pax
- ► Jobe Banana 3 pax