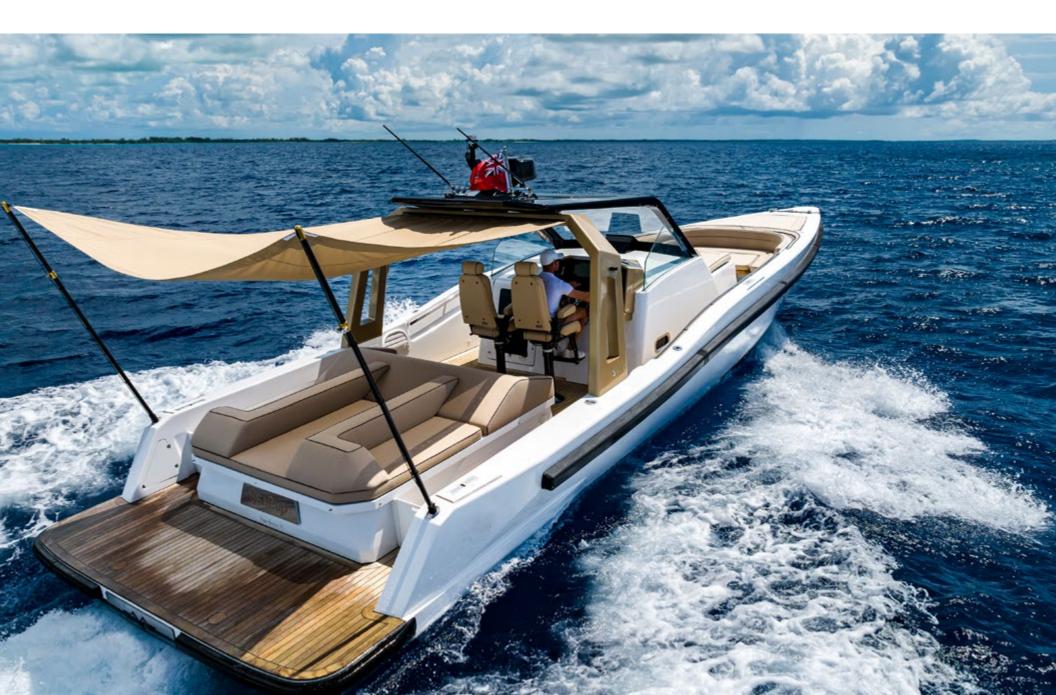

## TENDERS & TOYS

\_

- ► 50' 2017 Maori Arneson drive (can accommodate 2 crew + 12 guests)
- ▶ 23' 2014 Castoldi Jet drive (watersports/towing tender) (can accommodate 2 crew + 12 guests)
- ▶ 13' Zodiac Milpro SOLAS rescue tender
- ▶ 2 x SeaDoos Spark Trixx (2022 model)
- ▶ 4 x Seabobs F5
- ▶1 x Efoil
- ▶ 2 x Wakeboards
- ▶ 2 x Waterskis
- ► Airhead Super Mable 3 pax
- ► Jobe Banana 3 pax