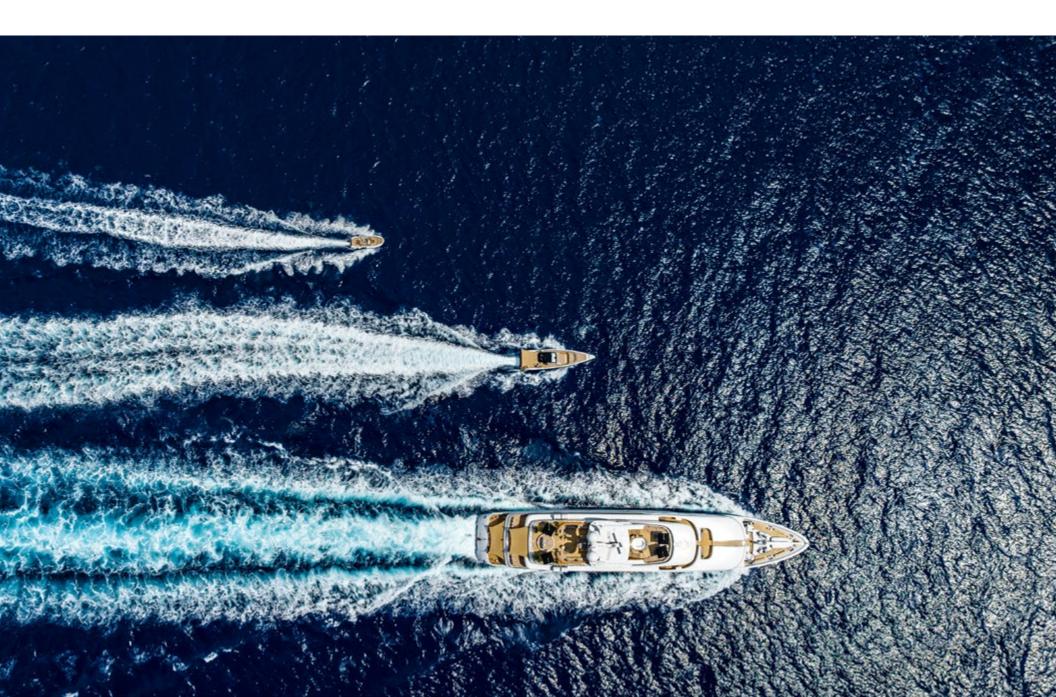

## TENDERS & TOYS

\_

- ► 50' 2017 Maori Arneson drive (can accommodate 2 crew + 12 guests)
- ▶ 23' 2014 Castoldi Jet drive (watersports/towing tender) (can accommodate 2 crew + 12 guests)
- ▶ 13' Zodiac Milpro SOLAS rescue tender
- ▶ 2 x SeaDoos Spark Trixx (2022 model)
- ▶ 4 x Seabobs F5
- ▶1 x Efoil
- ▶ 2 x Wakeboards
- ▶ 2 x Waterskis
- ► Airhead Super Mable 3 pax
- ► Jobe Banana 3 pax