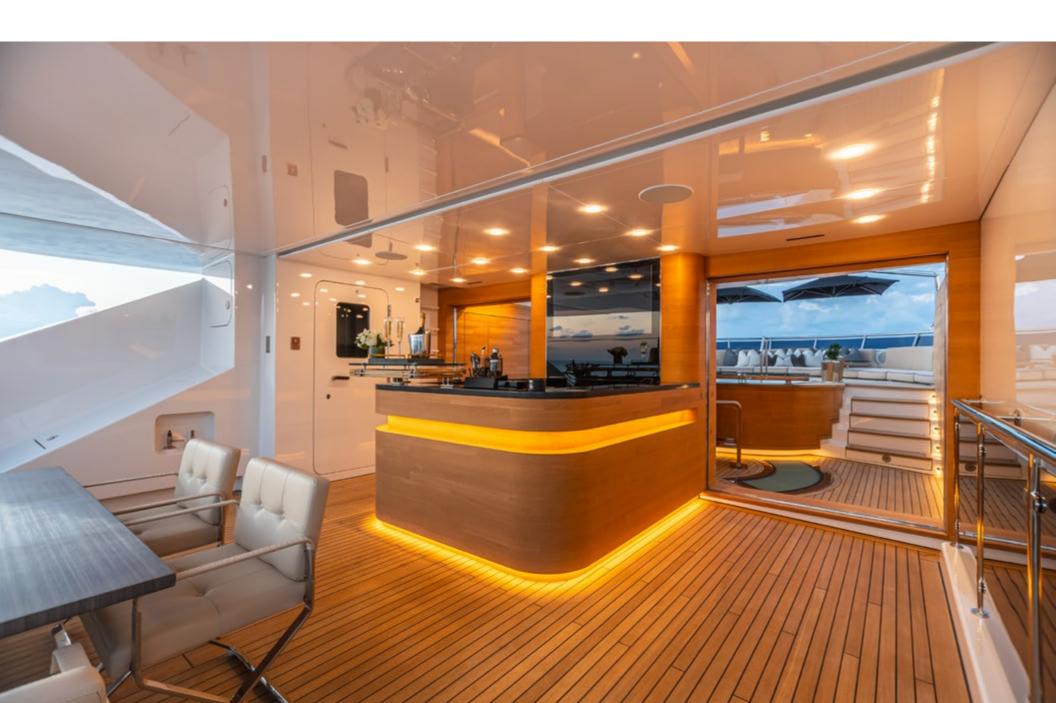

Designed in collaboration with the renowned designer Espen Oeino, SEALION represents a perfect blend of traditional and modern elements. Her elegant lines and simplicity make her stand out in the sea of yachts, and her interior design showcases the best designs of Candy & Candy London. Glamor is blended with contemporary design and quality, and the interior of SEALION is beautifully decorated and detailed with luxurious furnishings and amenities that ensure comfort and relaxation for the quests onboard.