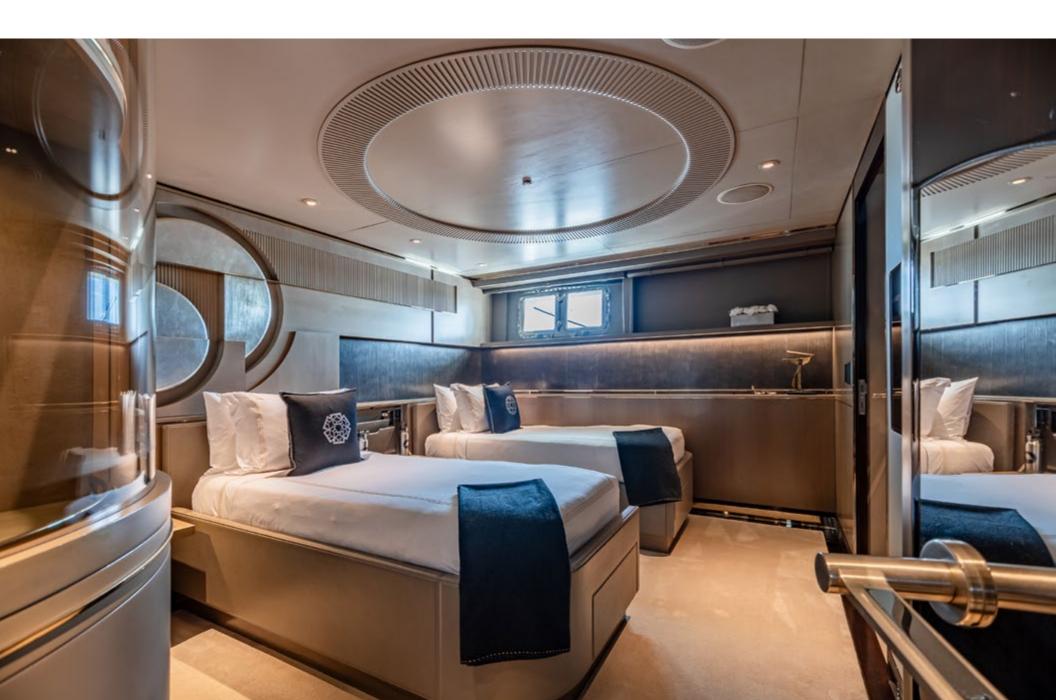

SEALION's accommodations are equally impressive, with six beautifully designed cabins that accommodate up to 12 guests. The main deck features a magnificent raised king-size master suite with panoramic views, a walk-in dressing area, a spa-like Grigio Carnico en-suite with a Jacuzzi tub, and a shower. The VIP suite on the main deck and the two doubles and two convertible twins down below all have en-suite bathrooms and offer guests a comfortable and luxurious experience. SEALION's exceptional crew of 16 ensures each guest's every need is taken care of while onboard.