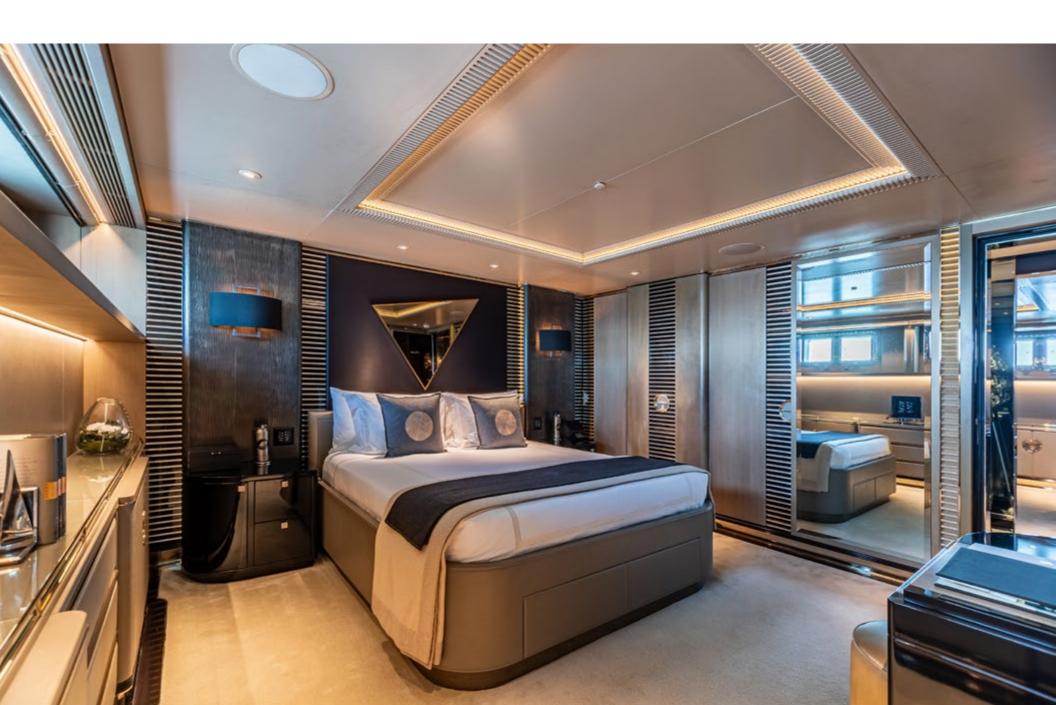

SEALION's accommodations are equally impressive, with six beautifully designed cabins that accommodate up to 12 guests. The main deck features a magnificent raised king-size master suite with panoramic views, a walk-in dressing area, a spa-like Grigio Carnico en-suite with a Jacuzzi tub, and a shower. The VIP suite on the main deck and the two doubles and two convertible twins down below all have en-suite bathrooms and offer guests a comfortable and luxurious experience. SEALION's exceptional crew of 16 ensures each guest's every need is taken care of while onboard.