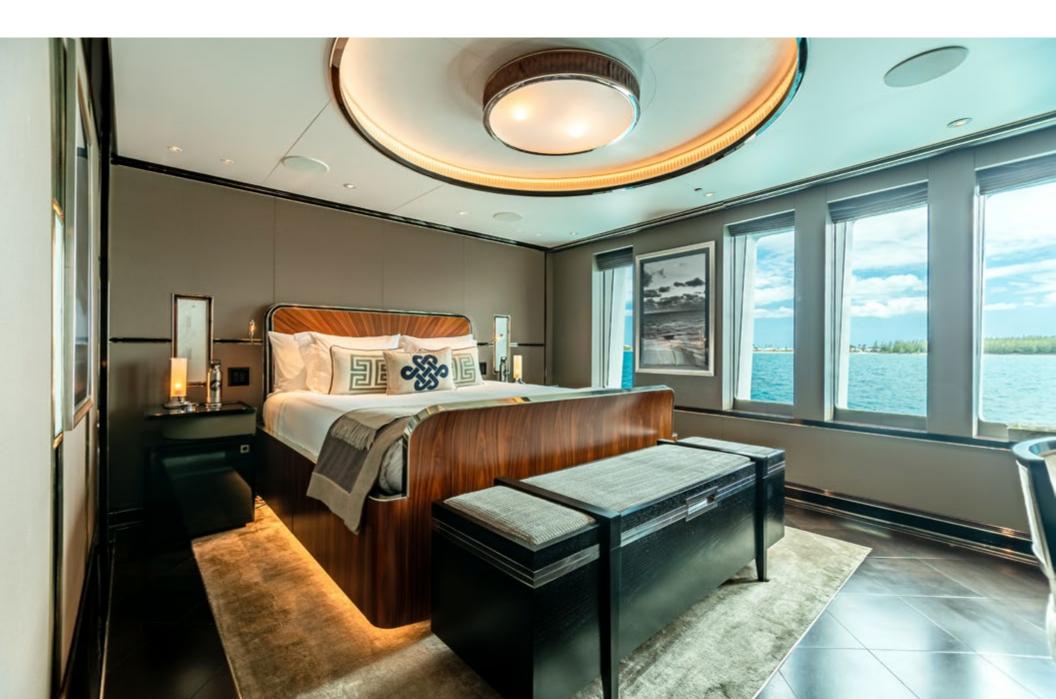

SEALION's accommodations are equally impressive, with six beautifully designed cabins that accommodate up to 12 guests. The main deck features a magnificent raised king-size master suite with panoramic views, a walk-in dressing area, a spa-like Grigio Carnico en-suite with a Jacuzzi tub, and a shower. The VIP suite on the main deck and the two doubles and two convertible twins down below all have en-suite bathrooms and offer guests a comfortable and luxurious experience. SEALION's exceptional crew of 16 ensures each guest's every need is taken care of while onboard.

Designed in collaboration with the renowned designer Espen Oeino, SEALION represents a perfect blend of traditional and modern elements. Her elegant lines and simplicity make her stand out in the sea of yachts, and her interior design showcases the best designs of Candy & Candy London. Glamor is blended with contemporary design and quality, and the interior of SEALION is beautifully decorated and detailed with luxurious furnishings and amenities that ensure comfort and relaxation for the quests onboard.