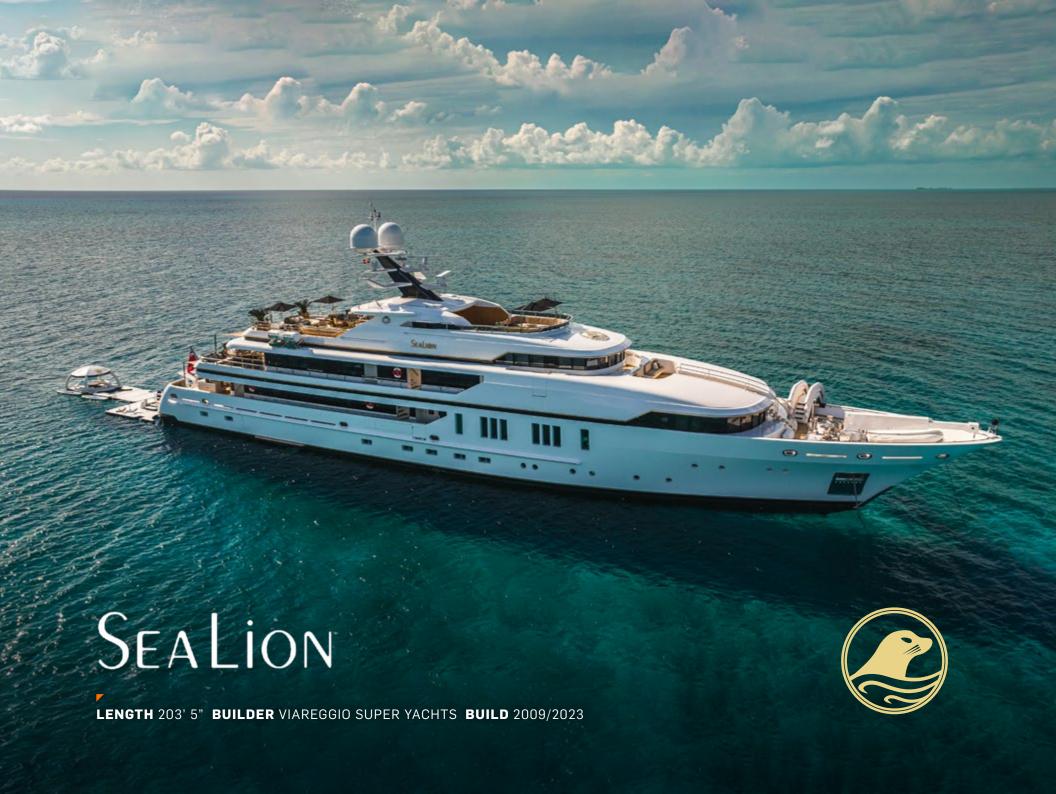

The 203'5" (62m) Viareggio Super Yacht SEALION is a truly exceptional vessel that exceeds the expectations of today's yacht charter enthusiasts. Built with northern European quality in Italy, SEALION is widely regarded as one of the best VSYs ever built. This multi-award-winning yacht has won the World Superyacht, International Yacht and SBID Design Awards, which are a testament to her exceptional design and craftsmanship. For guests seeking a charter yacht that goes above and beyond in every facet, look no further than SEALION. With her recent multi-million dollar rebuild in 2023, SEALION has undergone a transformation that has further enhanced her beauty and functionality.

## OVERVIEW

\_

LENGTH 203'5" (62M)
BEAM 36'2" (11.02M)
DRAFT 10'6" (3.20M)
YEAR BUILT 2009
YEAR REFIT 2023
BUILDER VIAREGGIO SUPER YACHTS
YEAR BUILT 2009/2023
GUESTS 12
TOTAL CREW 18