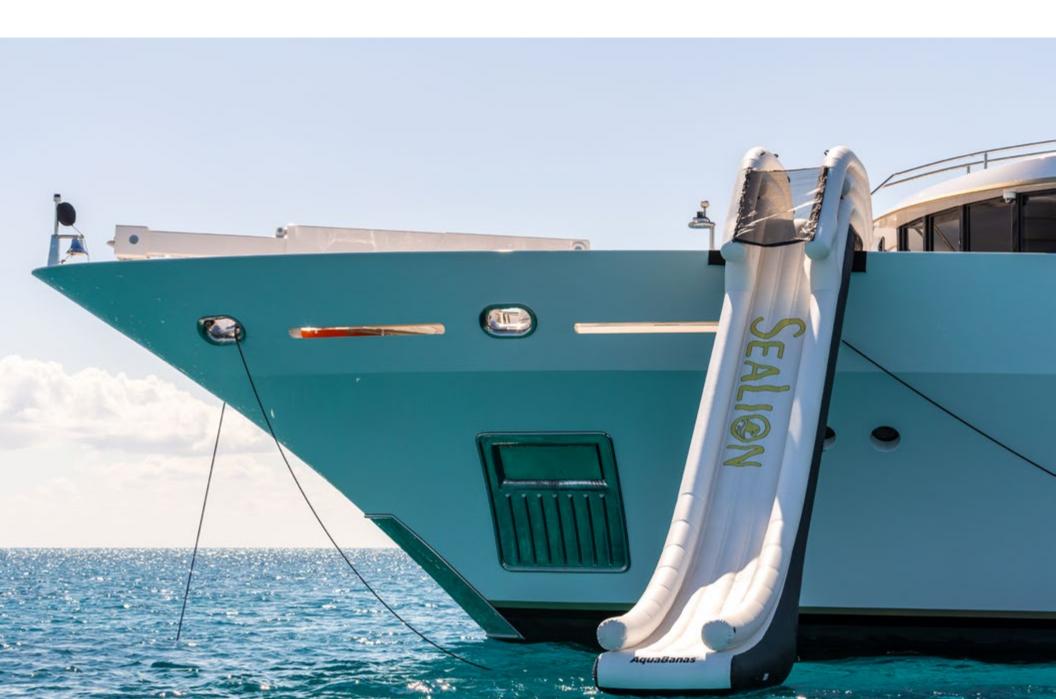

- ▶ 2 x inflatable kayaks
- ▶ 2 x inflatable SUPs
- ► AQUABANAS (stern set up)
- ▶ Party Bana with tent top
- Foredeck slide (launched from the bow only)
- ► Masks, snorkels + fins
- Various fishing equipment (various rods, reels + lures)