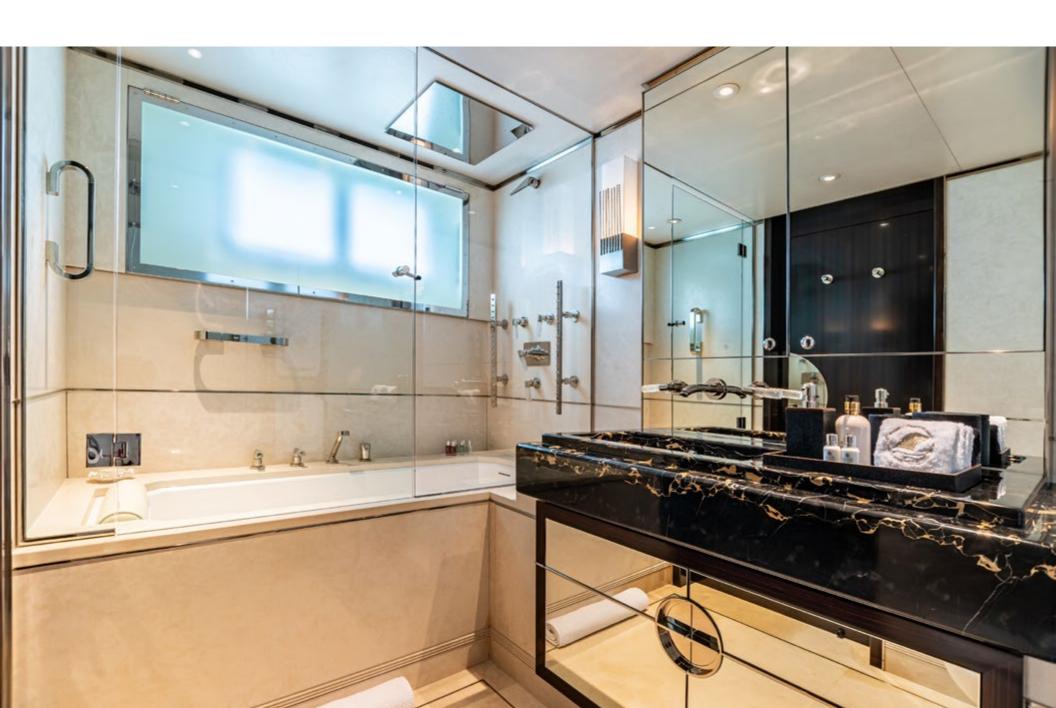

SEALION's accommodations are equally impressive, with six beautifully designed cabins that accommodate up to 12 guests. The main deck features a magnificent raised king-size master suite with panoramic views, a walk-in dressing area, a spa-like Grigio Carnico en-suite with a Jacuzzi tub, and a shower. The VIP suite on the main deck and the two doubles and two convertible twins down below all have en-suite bathrooms and offer guests a comfortable and luxurious experience. SEALION's exceptional crew of 16 ensures each guest's every need is taken care of while onboard.