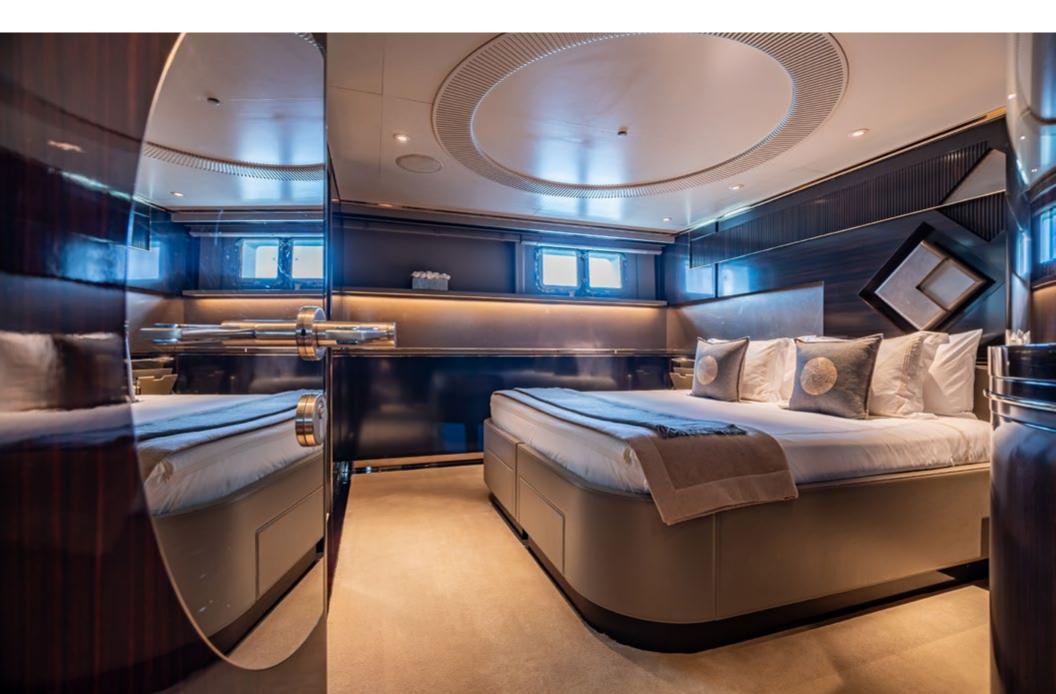

SEALION's accommodations are equally impressive, with six beautifully designed cabins that accommodate up to 12 guests. The main deck features a magnificent raised king-size master suite with panoramic views, a walk-in dressing area, a spa-like Grigio Carnico en-suite with a Jacuzzi tub, and a shower. The VIP suite on the main deck and the two doubles and two convertible twins down below all have en-suite bathrooms and offer guests a comfortable and luxurious experience. SEALION's exceptional crew of 16 ensures each guest's every need is taken care of while onboard.