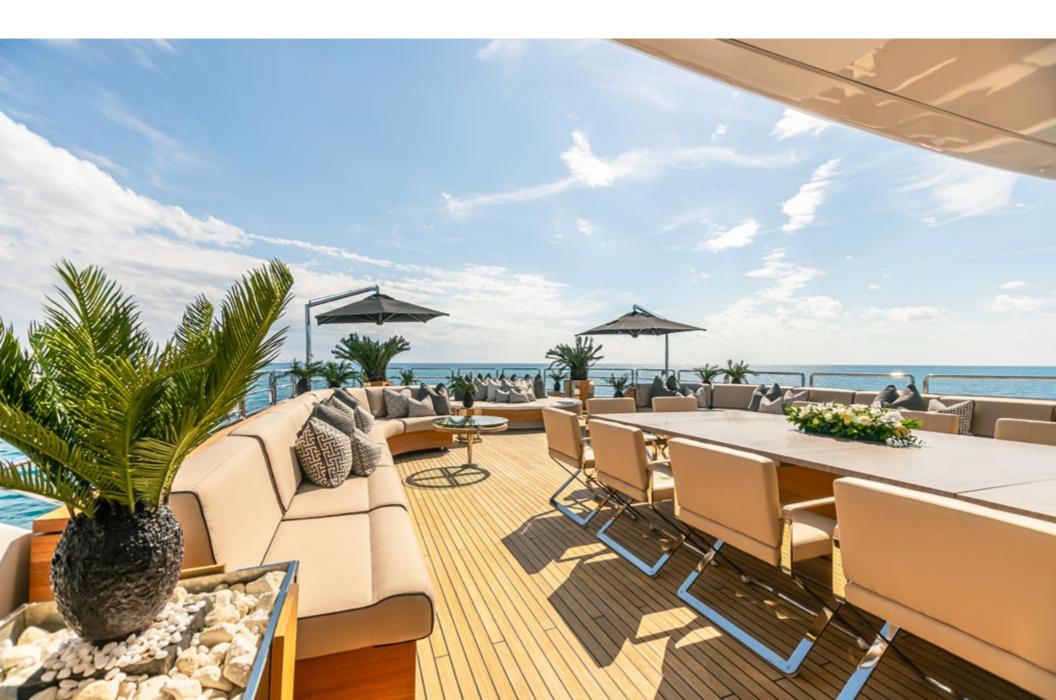

The 203'5" (62m) Viareggio Super Yacht SEALION is a truly exceptional vessel that exceeds the expectations of today's yacht charter enthusiasts. Built with northern European quality in Italy, SEALION is widely regarded as one of the best VSYs ever built. This multi-award-winning yacht has won the World Superyacht, International Yacht and SBID Design Awards, which are a testament to her exceptional design and craftsmanship. For guests seeking a charter yacht that goes above and beyond in every facet, look no further than SEALION. With her recent multi-million dollar rebuild in 2023, SEALION has undergone a transformation that has further enhanced her beauty and functionality.