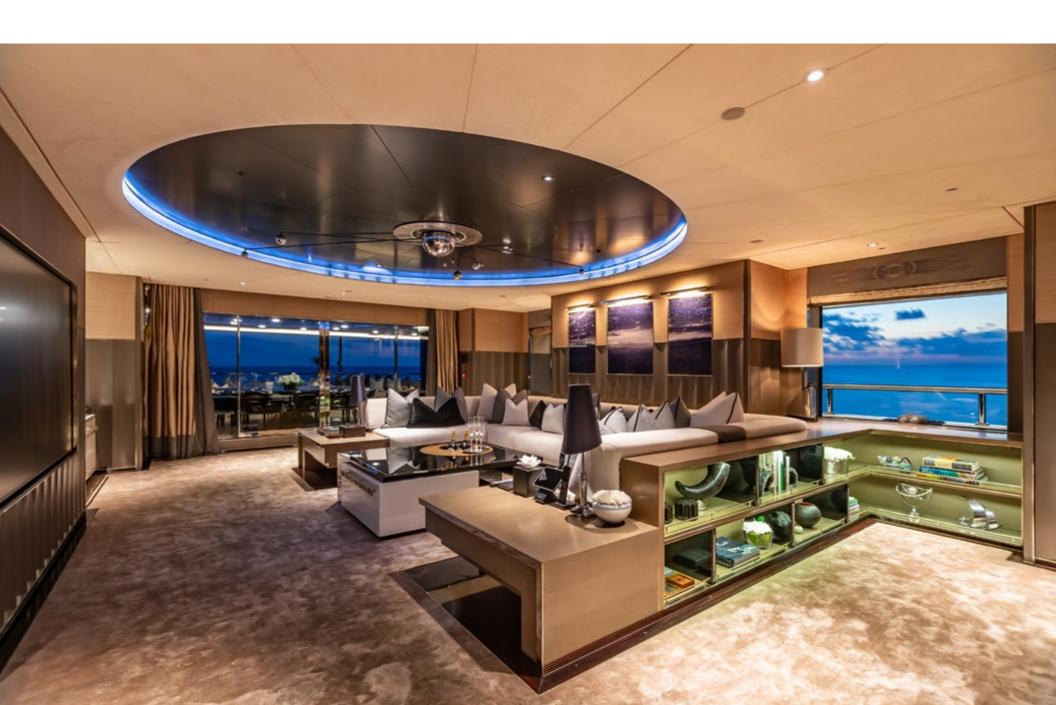

Designed in collaboration with the renowned designer Espen Oeino, SEALION represents a perfect blend of traditional and modern elements. Her elegant lines and simplicity make her stand out in the sea of yachts, and her interior design showcases the best designs of Candy & Candy London. Glamor is blended with contemporary design and quality, and the interior of SEALION is beautifully decorated and detailed with luxurious furnishings and amenities that ensure comfort and relaxation for the quests onboard.