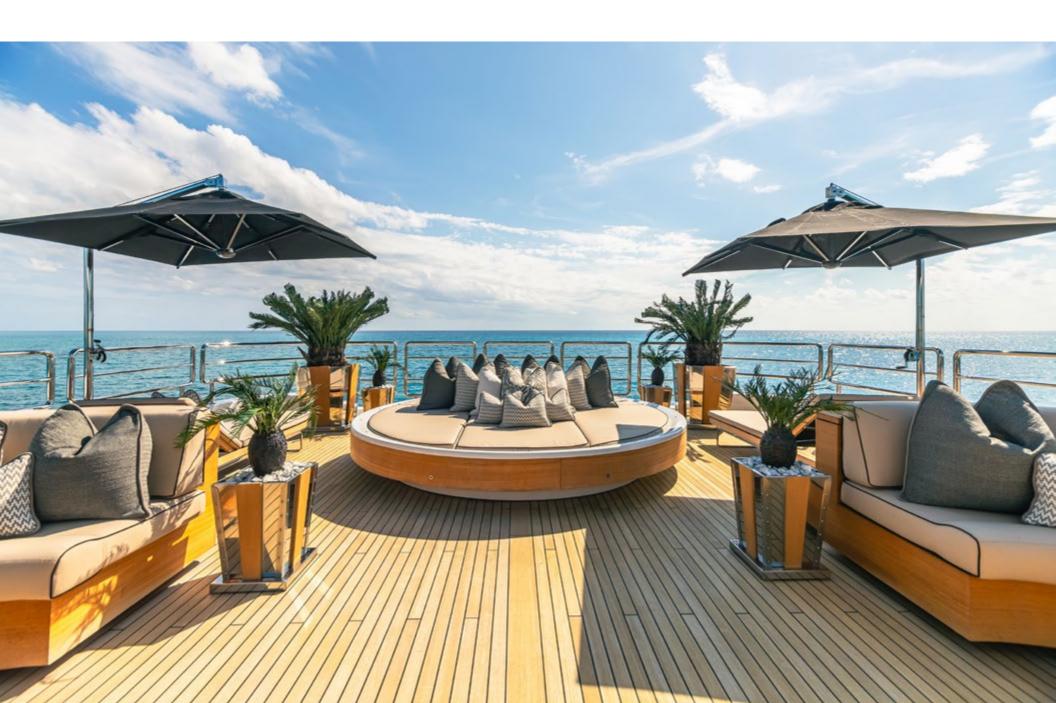

The 203'5" (62m) Viareggio Super Yacht SEALION is a truly exceptional vessel that exceeds the expectations of today's yacht charter enthusiasts. Built with northern European quality in Italy, SEALION is widely regarded as one of the best VSYs ever built. This multi-award-winning yacht has won the World Superyacht, International Yacht and SBID Design Awards, which are a testament to her exceptional design and craftsmanship. For guests seeking a charter yacht that goes above and beyond in every facet, look no further than SEALION. With her recent multi-million dollar rebuild in 2023, SEALION has undergone a transformation that has further enhanced her beauty and functionality.

Designed in collaboration with the renowned designer Espen Oeino, SEALION represents a perfect blend of traditional and modern elements. Her elegant lines and simplicity make her stand out in the sea of yachts, and her interior design showcases the best designs of Candy & Candy London. Glamor is blended with contemporary design and quality, and the interior of SEALION is beautifully decorated and detailed with luxurious furnishings and amenities that ensure comfort and relaxation for the quests onboard.