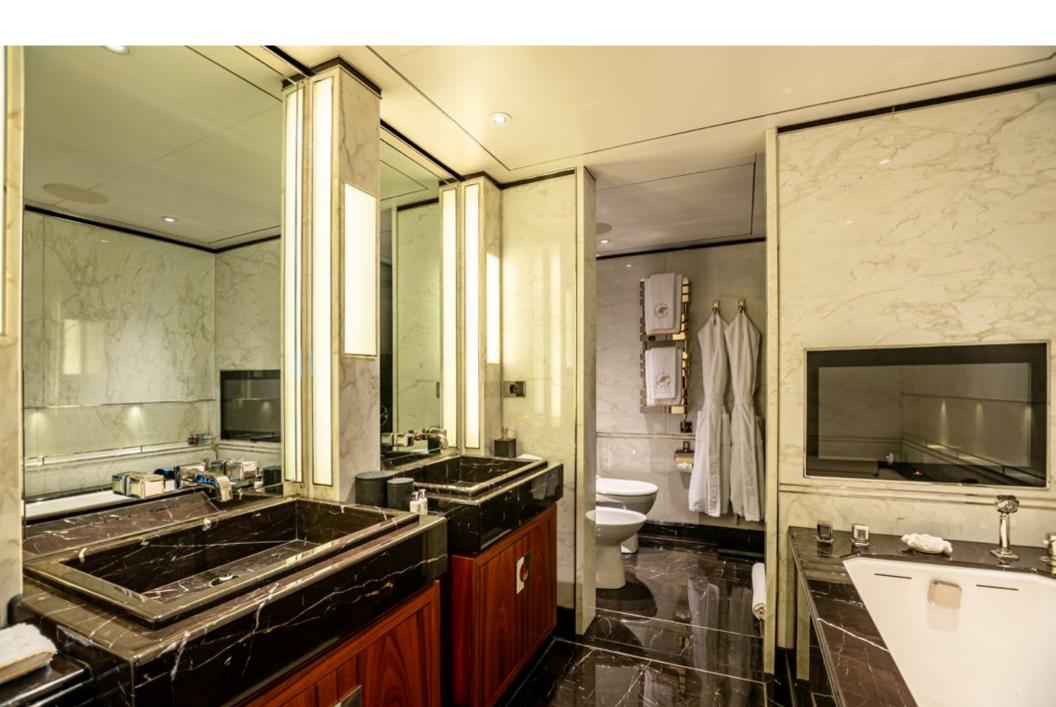

SEALION's accommodations are equally impressive, with six beautifully designed cabins that accommodate up to 12 guests. The main deck features a magnificent raised king-size master suite with panoramic views, a walk-in dressing area, a spa-like Grigio Carnico en-suite with a Jacuzzi tub, and a shower. The VIP suite on the main deck and the two doubles and two convertible twins down below all have en-suite bathrooms and offer guests a comfortable and luxurious experience. SEALION's exceptional crew of 16 ensures each guest's every need is taken care of while onboard.