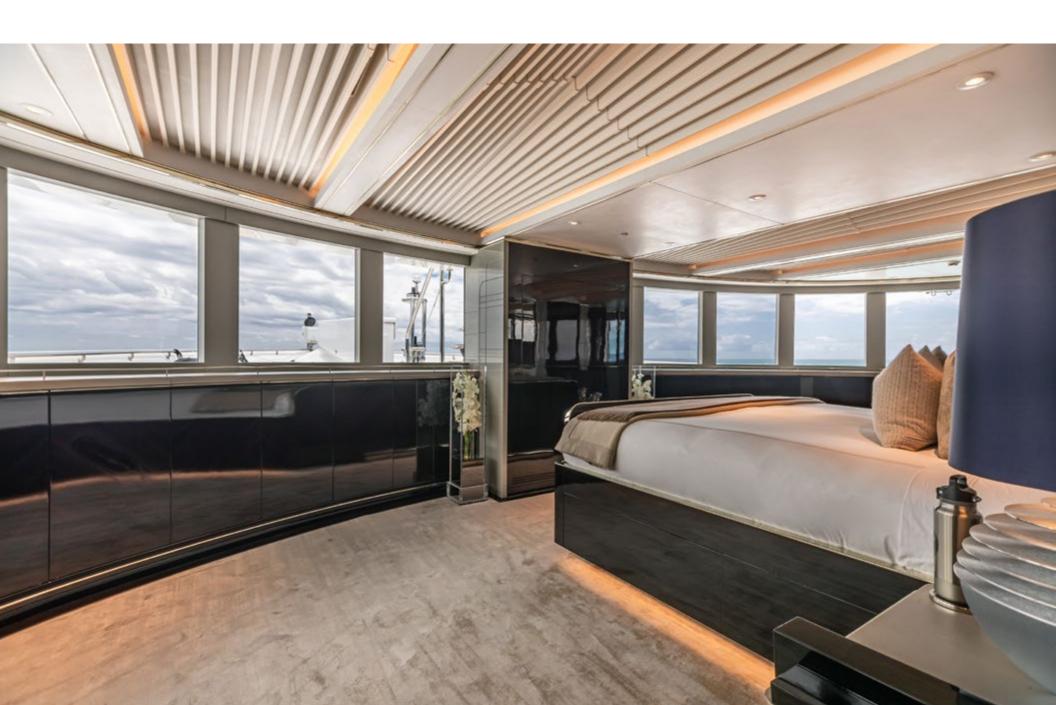

SEALION's accommodations are equally impressive, with six beautifully designed cabins that accommodate up to 12 guests. The main deck features a magnificent raised king-size master suite with panoramic views, a walk-in dressing area, a spa-like Grigio Carnico en-suite with a Jacuzzi tub, and a shower. The VIP suite on the main deck and the two doubles and two convertible twins down below all have en-suite bathrooms and offer guests a comfortable and luxurious experience. SEALION's exceptional crew of 16 ensures each guest's every need is taken care of while onboard.

Designed in collaboration with the renowned designer Espen Oeino, SEALION represents a perfect blend of traditional and modern elements. Her elegant lines and simplicity make her stand out in the sea of yachts, and her interior design showcases the best designs of Candy & Candy London. Glamor is blended with contemporary design and quality, and the interior of SEALION is beautifully decorated and detailed with luxurious furnishings and amenities that ensure comfort and relaxation for the quests onboard.