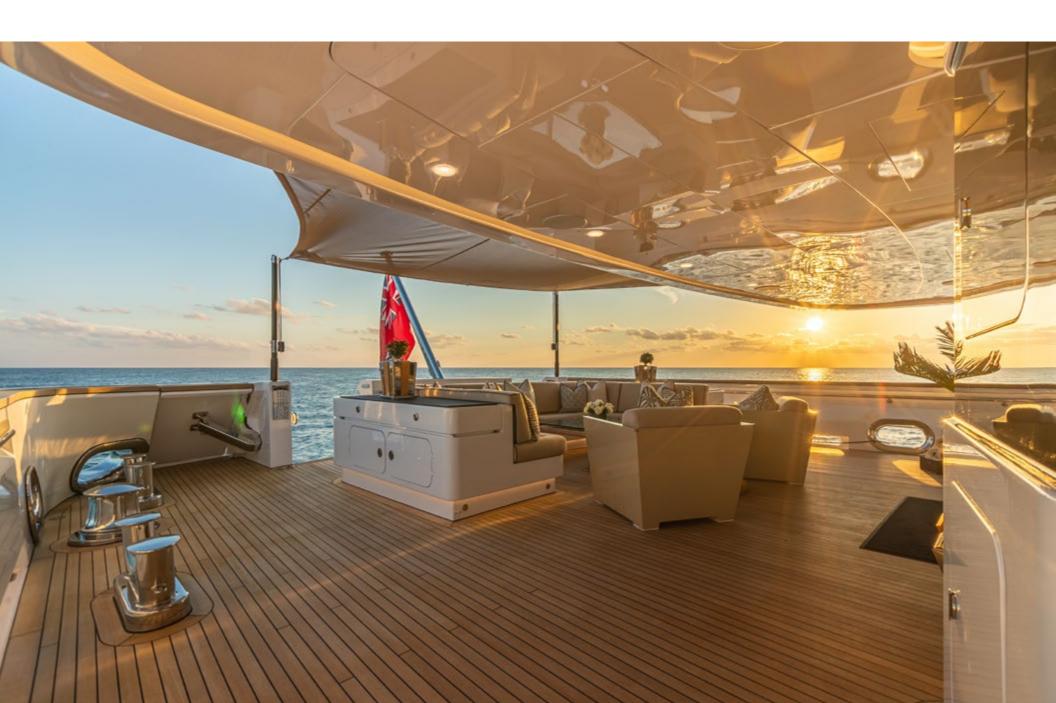

The 203'5" (62m) Viareggio Super Yacht SEALION is a truly exceptional vessel that exceeds the expectations of today's yacht charter enthusiasts. Built with northern European quality in Italy, SEALION is widely regarded as one of the best VSYs ever built. This multi-award-winning yacht has won the World Superyacht, International Yacht and SBID Design Awards, which are a testament to her exceptional design and craftsmanship. For guests seeking a charter yacht that goes above and beyond in every facet, look no further than SEALION. With her recent multi-million dollar rebuild in 2023, SEALION has undergone a transformation that has further enhanced her beauty and functionality.