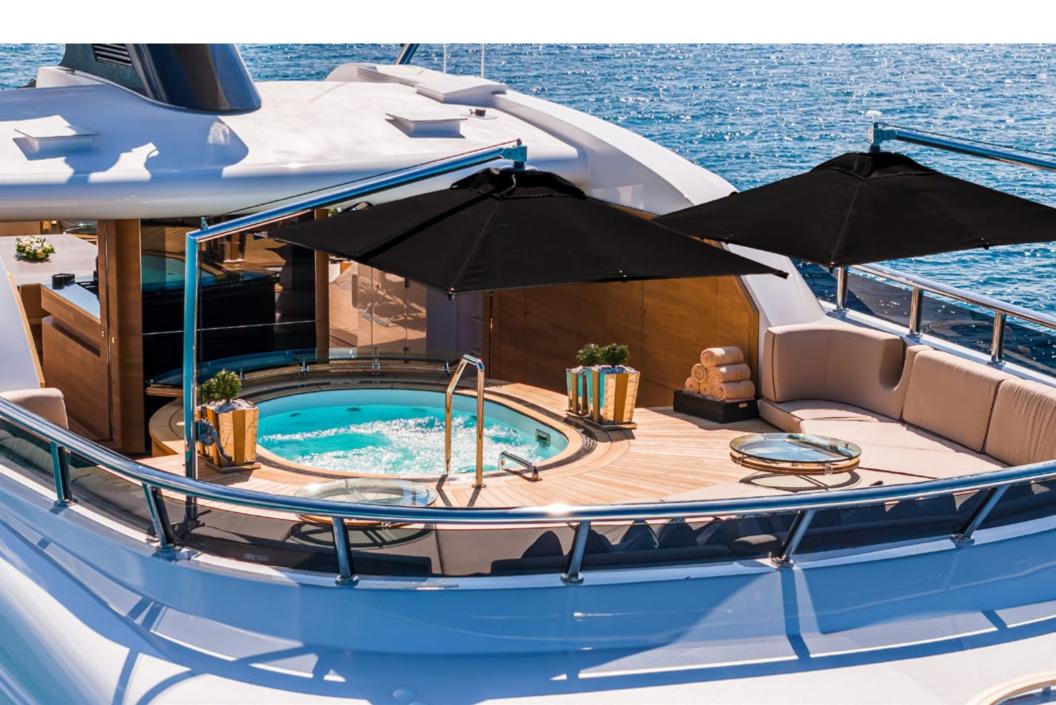

The 203'5" (62m) Viareggio Super Yacht SEALION is a truly exceptional vessel that exceeds the expectations of today's yacht charter enthusiasts. Built with northern European quality in Italy, SEALION is widely regarded as one of the best VSYs ever built. This multi-award-winning yacht has won the World Superyacht, International Yacht and SBID Design Awards, which are a testament to her exceptional design and craftsmanship. For guests seeking a charter yacht that goes above and beyond in every facet, look no further than SEALION. With her recent multi-million dollar rebuild in 2023, SEALION has undergone a transformation that has further enhanced her beauty and functionality.

Designed in collaboration with the renowned designer Espen Oeino, SEALION represents a perfect blend of traditional and modern elements. Her elegant lines and simplicity make her stand out in the sea of yachts, and her interior design showcases the best designs of Candy & Candy London. Glamor is blended with contemporary design and quality, and the interior of SEALION is beautifully decorated and detailed with luxurious furnishings and amenities that ensure comfort and relaxation for the quests onboard.