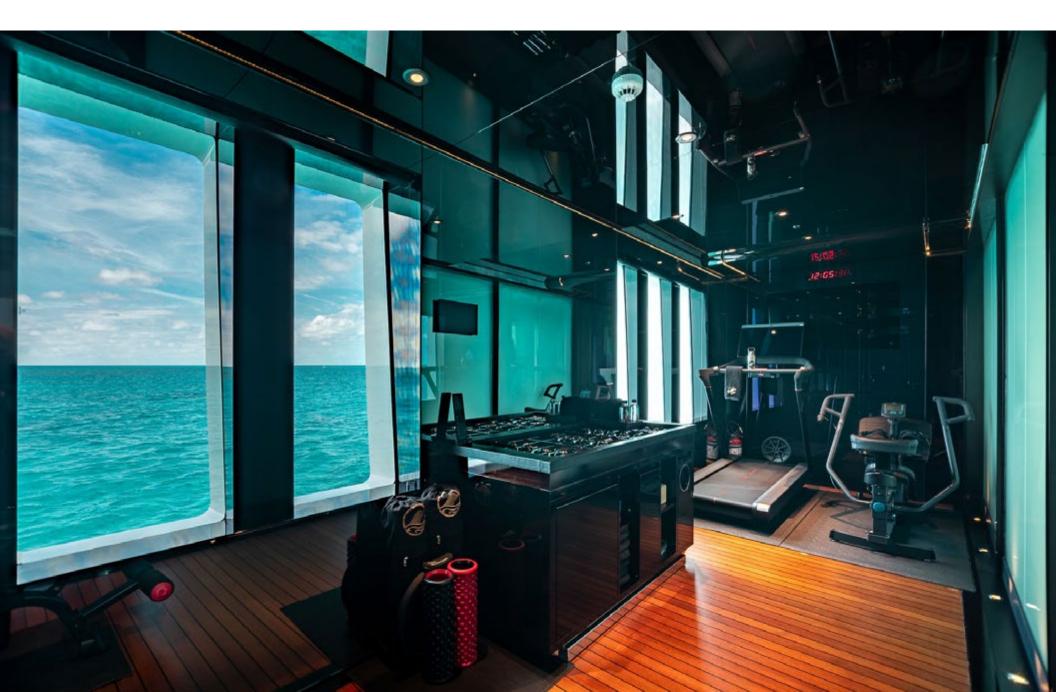

## TENDERS & TOYS

\_

- ► 50' 2017 Maori Arneson drive (can accommodate 2 crew + 12 guests)
- ▶ 23' 2014 Castoldi Jet drive (watersports/towing tender) (can accommodate 2 crew + 12 guests)
- ▶ 13' Zodiac Milpro SOLAS rescue tender
- ▶ 2 x SeaDoos Spark Trixx (2022 model)
- ▶ 4 x Seabobs F5
- ▶1 x Efoil
- ▶ 2 x Wakeboards
- ▶ 2 x Waterskis
- ► Airhead Super Mable 3 pax
- ► Jobe Banana 3 pax

- ▶ 2 x inflatable kayaks
- ▶ 2 x inflatable SUPs
- ► AQUABANAS (stern set up)
- ▶ Party Bana with tent top
- Foredeck slide (launched from the bow only)
- ► Masks, snorkels + fins
- Various fishing equipment (various rods, reels + lures)