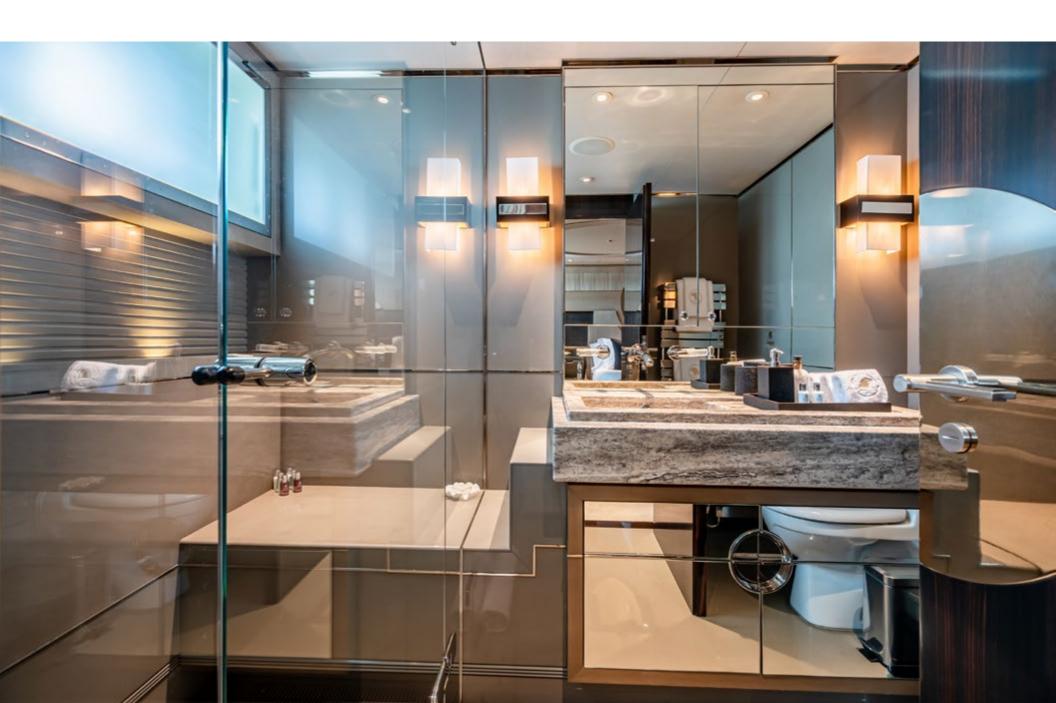

SEALION's accommodations are equally impressive, with six beautifully designed cabins that accommodate up to 12 guests. The main deck features a magnificent raised king-size master suite with panoramic views, a walk-in dressing area, a spa-like Grigio Carnico en-suite with a Jacuzzi tub, and a shower. The VIP suite on the main deck and the two doubles and two convertible twins down below all have en-suite bathrooms and offer guests a comfortable and luxurious experience. SEALION's exceptional crew of 16 ensures each guest's every need is taken care of while onboard.