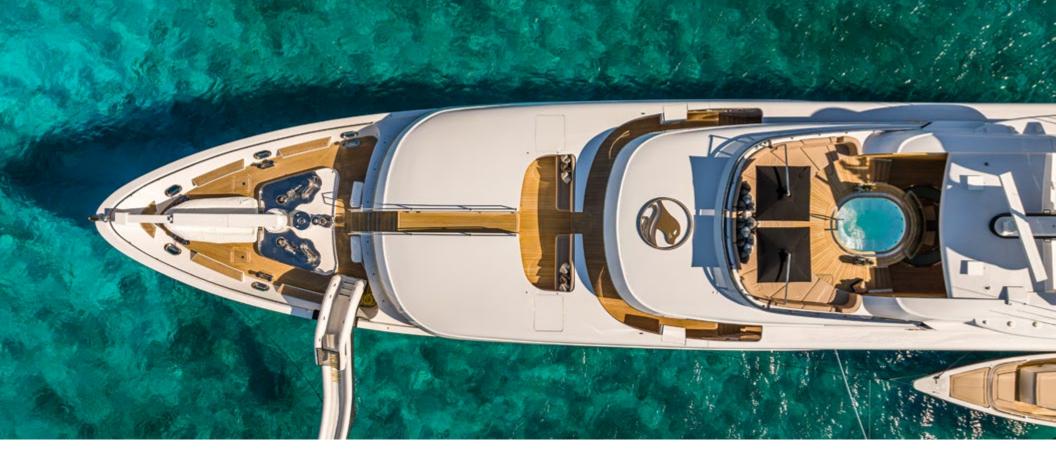

## TENDERS & TOYS

\_

- ► 50' 2017 Maori Arneson drive (can accommodate 2 crew + 12 guests)
- ▶ 23' 2014 Castoldi Jet drive (watersports/towing tender) (can accommodate 2 crew + 12 guests)
- ▶ 13' Zodiac Milpro SOLAS rescue tender
- ▶ 2 x SeaDoos Spark Trixx (2022 model)
- ▶ 4 x Seabobs F5
- ▶1 x Efoil
- ▶ 2 x Wakeboards
- ▶ 2 x Waterskis
- ► Airhead Super Mable 3 pax
- ► Jobe Banana 3 pax

- ▶ 2 x inflatable kayaks
- ▶ 2 x inflatable SUPs
- ► AQUABANAS (stern set up)
- ▶ Party Bana with tent top
- Foredeck slide (launched from the bow only)
- ► Masks, snorkels + fins
- Various fishing equipment (various rods, reels + lures)