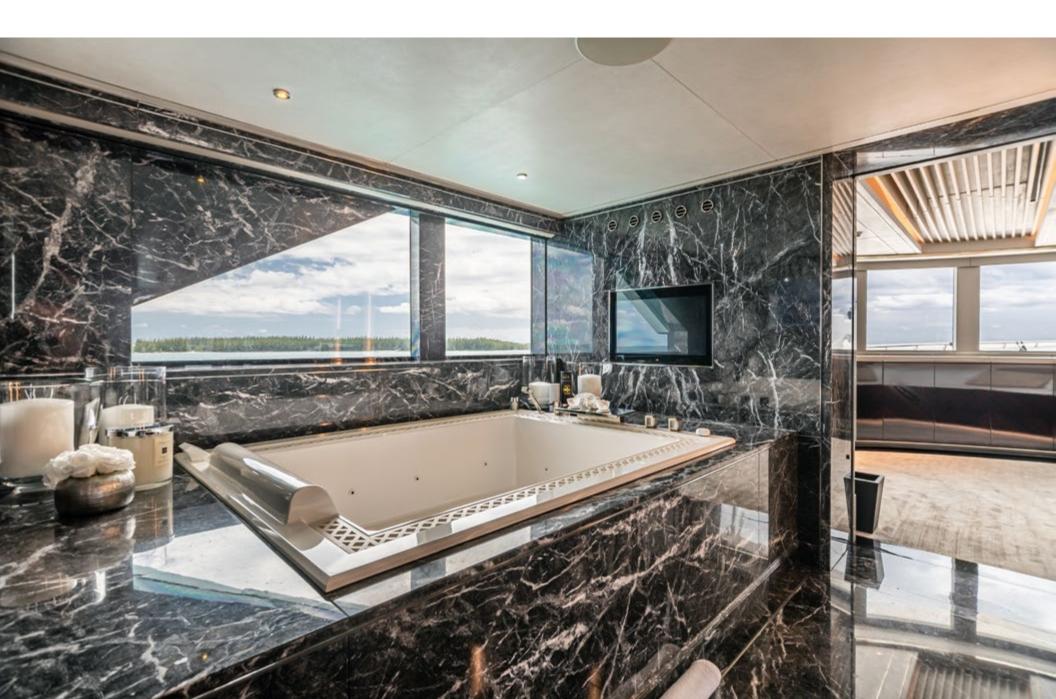

SEALION's accommodations are equally impressive, with six beautifully designed cabins that accommodate up to 12 guests. The main deck features a magnificent raised king-size master suite with panoramic views, a walk-in dressing area, a spa-like Grigio Carnico en-suite with a Jacuzzi tub, and a shower. The VIP suite on the main deck and the two doubles and two convertible twins down below all have en-suite bathrooms and offer guests a comfortable and luxurious experience. SEALION's exceptional crew of 16 ensures each guest's every need is taken care of while onboard.

Designed in collaboration with the renowned designer Espen Oeino, SEALION represents a perfect blend of traditional and modern elements. Her elegant lines and simplicity make her stand out in the sea of yachts, and her interior design showcases the best designs of Candy & Candy London. Glamor is blended with contemporary design and quality, and the interior of SEALION is beautifully decorated and detailed with luxurious furnishings and amenities that ensure comfort and relaxation for the quests onboard.