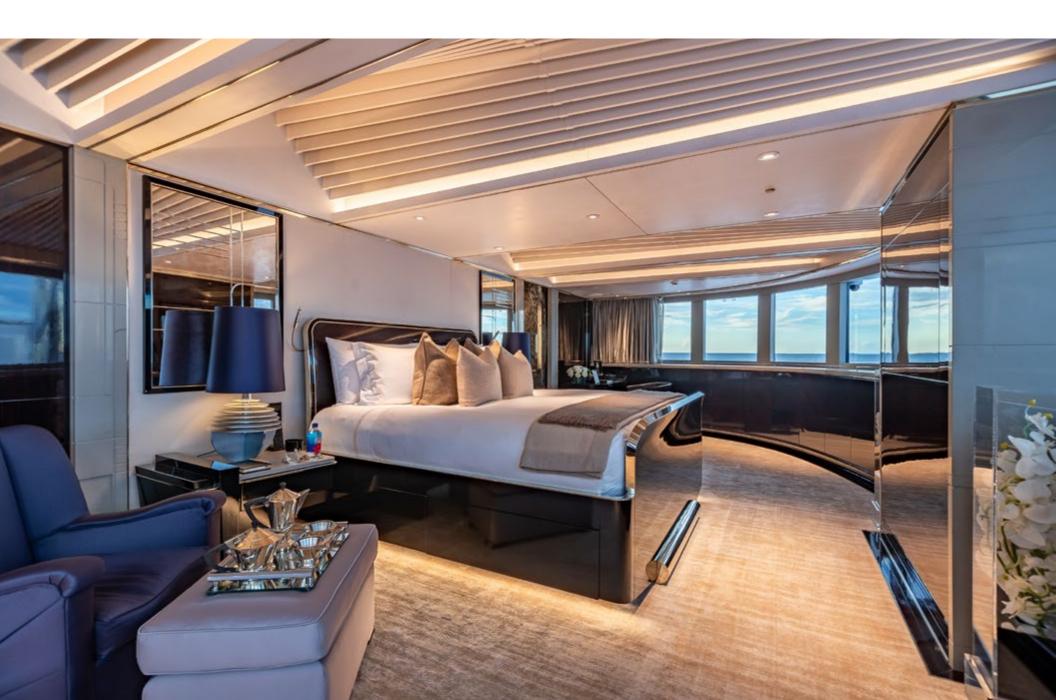

SEALION's accommodations are equally impressive, with six beautifully designed cabins that accommodate up to 12 guests. The main deck features a magnificent raised king-size master suite with panoramic views, a walk-in dressing area, a spa-like Grigio Carnico en-suite with a Jacuzzi tub, and a shower. The VIP suite on the main deck and the two doubles and two convertible twins down below all have en-suite bathrooms and offer guests a comfortable and luxurious experience. SEALION's exceptional crew of 16 ensures each guest's every need is taken care of while onboard.

Designed in collaboration with the renowned designer Espen Oeino, SEALION represents a perfect blend of traditional and modern elements. Her elegant lines and simplicity make her stand out in the sea of yachts, and her interior design showcases the best designs of Candy & Candy London. Glamor is blended with contemporary design and quality, and the interior of SEALION is beautifully decorated and detailed with luxurious furnishings and amenities that ensure comfort and relaxation for the quests onboard.