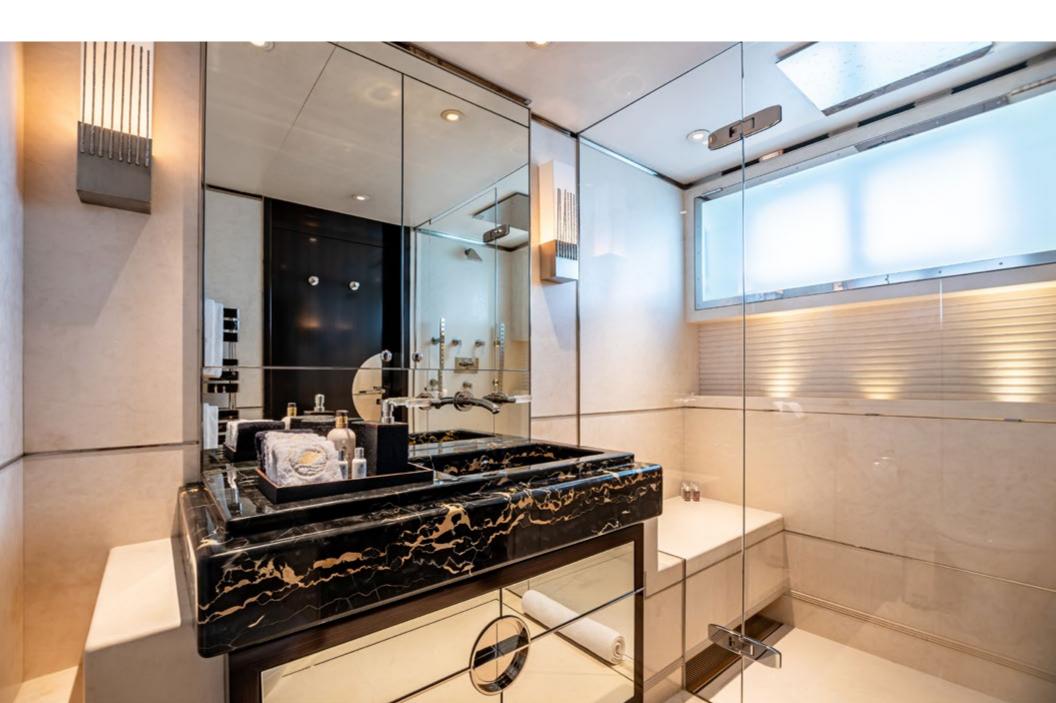

SEALION's accommodations are equally impressive, with six beautifully designed cabins that accommodate up to 12 guests. The main deck features a magnificent raised king-size master suite with panoramic views, a walk-in dressing area, a spa-like Grigio Carnico en-suite with a Jacuzzi tub, and a shower. The VIP suite on the main deck and the two doubles and two convertible twins down below all have en-suite bathrooms and offer guests a comfortable and luxurious experience. SEALION's exceptional crew of 16 ensures each guest's every need is taken care of while onboard.