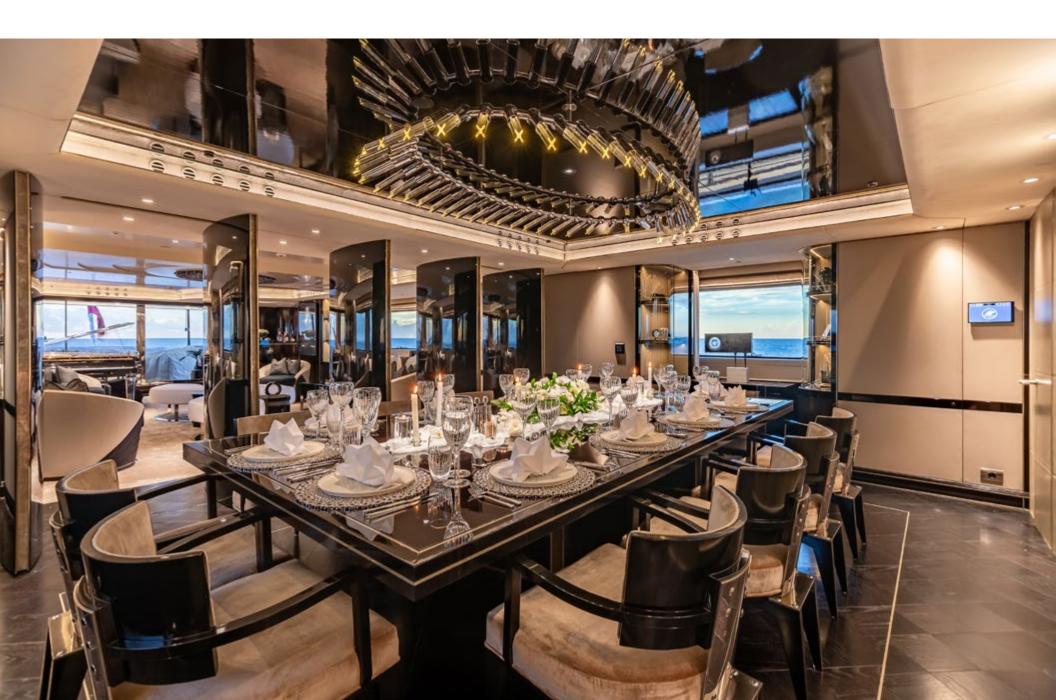

Designed in collaboration with the renowned designer Espen Oeino, SEALION represents a perfect blend of traditional and modern elements. Her elegant lines and simplicity make her stand out in the sea of yachts, and her interior design showcases the best designs of Candy & Candy London. Glamor is blended with contemporary design and quality, and the interior of SEALION is beautifully decorated and detailed with luxurious furnishings and amenities that ensure comfort and relaxation for the quests onboard.