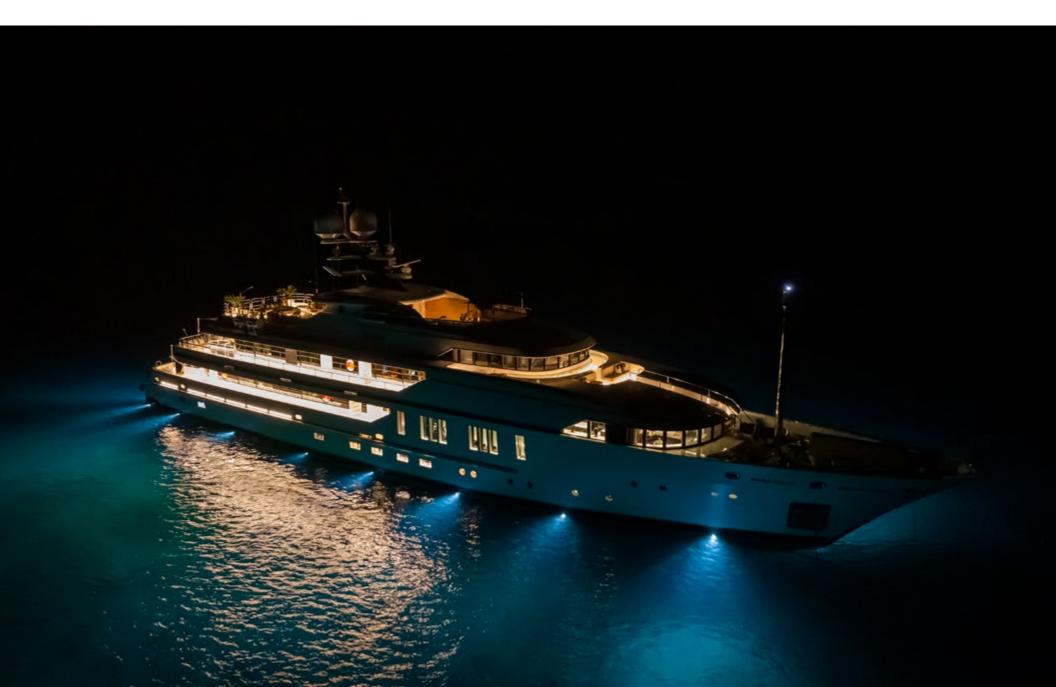

The 203'5" (62m) Viareggio Super Yacht SEALION is a truly exceptional vessel that exceeds the expectations of today's yacht charter enthusiasts. Built with northern European quality in Italy, SEALION is widely regarded as one of the best VSYs ever built. This multi-award-winning yacht has won the World Superyacht, International Yacht and SBID Design Awards, which are a testament to her exceptional design and craftsmanship. For guests seeking a charter yacht that goes above and beyond in every facet, look no further than SEALION. With her recent multi-million dollar rebuild in 2023, SEALION has undergone a transformation that has further enhanced her beauty and functionality.

Designed in collaboration with the renowned designer Espen Oeino, SEALION represents a perfect blend of traditional and modern elements. Her elegant lines and simplicity make her stand out in the sea of yachts, and her interior design showcases the best designs of Candy & Candy London. Glamor is blended with contemporary design and quality, and the interior of SEALION is beautifully decorated and detailed with luxurious furnishings and amenities that ensure comfort and relaxation for the quests onboard.