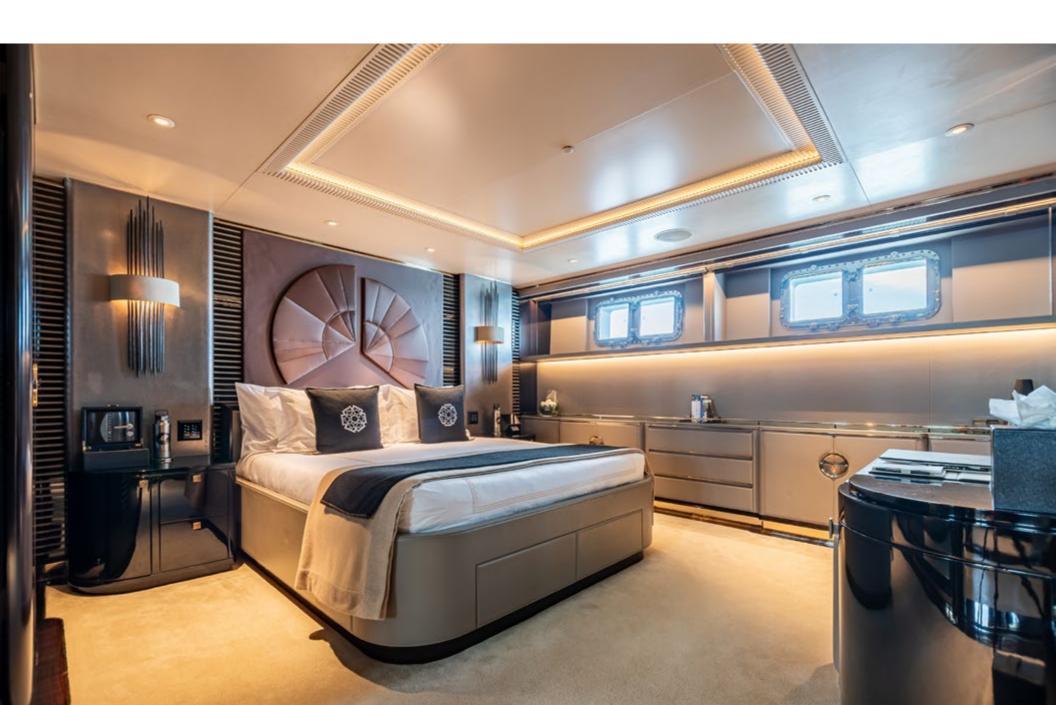

SEALION's accommodations are equally impressive, with six beautifully designed cabins that accommodate up to 12 guests. The main deck features a magnificent raised king-size master suite with panoramic views, a walk-in dressing area, a spa-like Grigio Carnico en-suite with a Jacuzzi tub, and a shower. The VIP suite on the main deck and the two doubles and two convertible twins down below all have en-suite bathrooms and offer guests a comfortable and luxurious experience. SEALION's exceptional crew of 16 ensures each guest's every need is taken care of while onboard.

Designed in collaboration with the renowned designer Espen Oeino, SEALION represents a perfect blend of traditional and modern elements. Her elegant lines and simplicity make her stand out in the sea of yachts, and her interior design showcases the best designs of Candy & Candy London. Glamor is blended with contemporary design and quality, and the interior of SEALION is beautifully decorated and detailed with luxurious furnishings and amenities that ensure comfort and relaxation for the quests onboard.