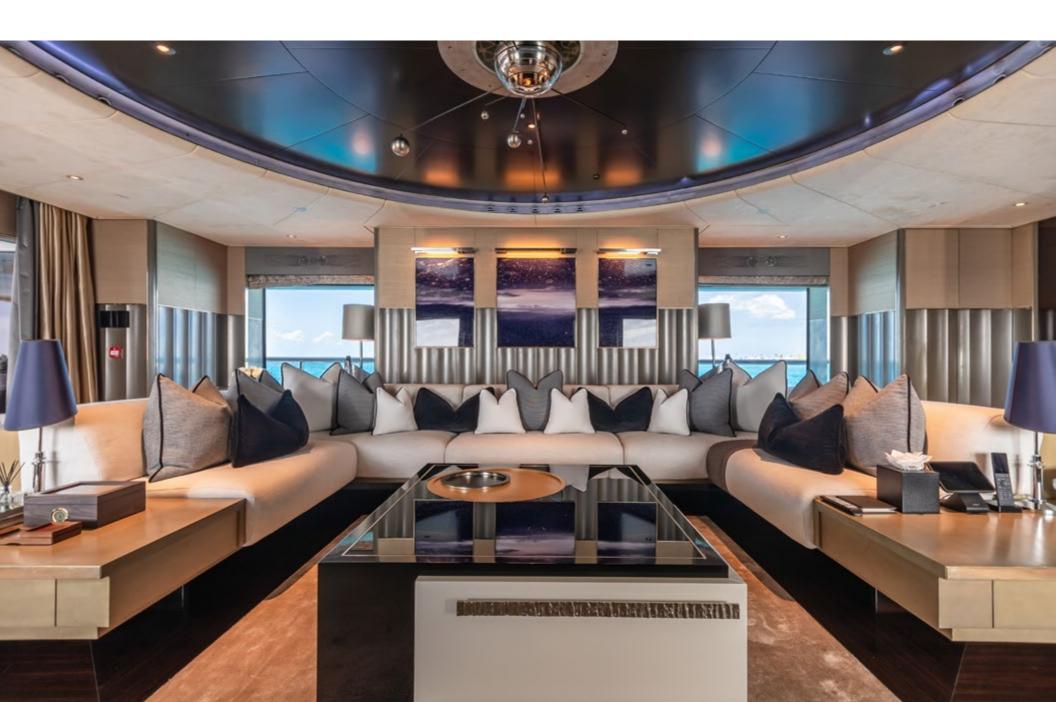

Designed in collaboration with the renowned designer Espen Oeino, SEALION represents a perfect blend of traditional and modern elements. Her elegant lines and simplicity make her stand out in the sea of yachts, and her interior design showcases the best designs of Candy & Candy London. Glamor is blended with contemporary design and quality, and the interior of SEALION is beautifully decorated and detailed with luxurious furnishings and amenities that ensure comfort and relaxation for the quests onboard.