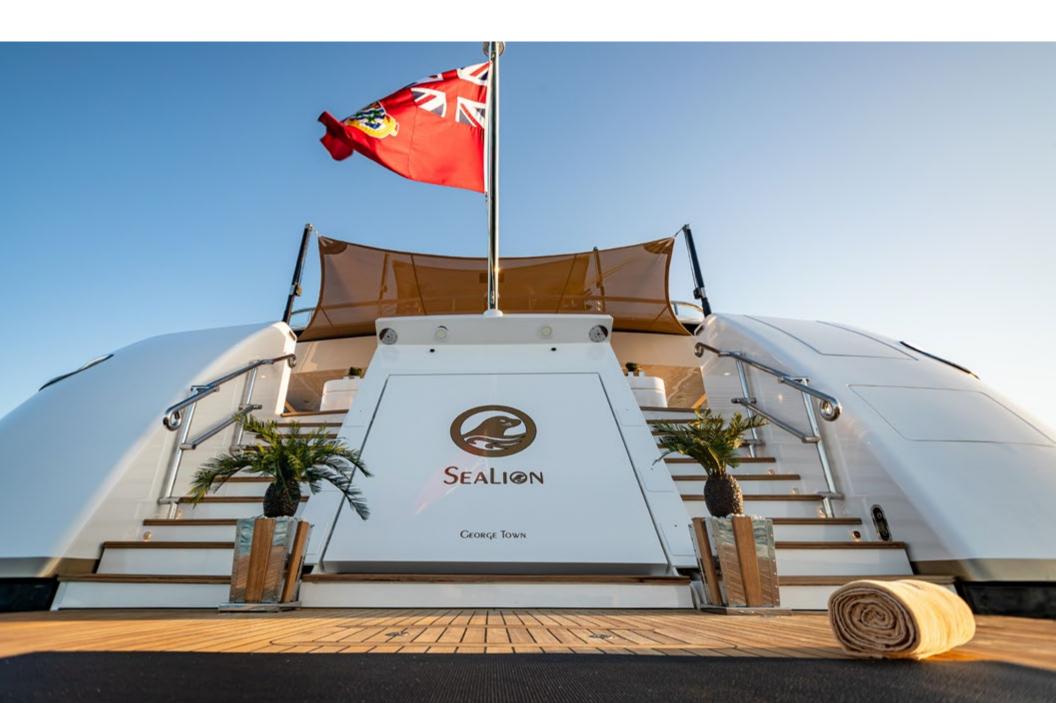

The 203'5" (62m) Viareggio Super Yacht SEALION is a truly exceptional vessel that exceeds the expectations of today's yacht charter enthusiasts. Built with northern European quality in Italy, SEALION is widely regarded as one of the best VSYs ever built. This multi-award-winning yacht has won the World Superyacht, International Yacht and SBID Design Awards, which are a testament to her exceptional design and craftsmanship. For guests seeking a charter yacht that goes above and beyond in every facet, look no further than SEALION. With her recent multi-million dollar rebuild in 2023, SEALION has undergone a transformation that has further enhanced her beauty and functionality.