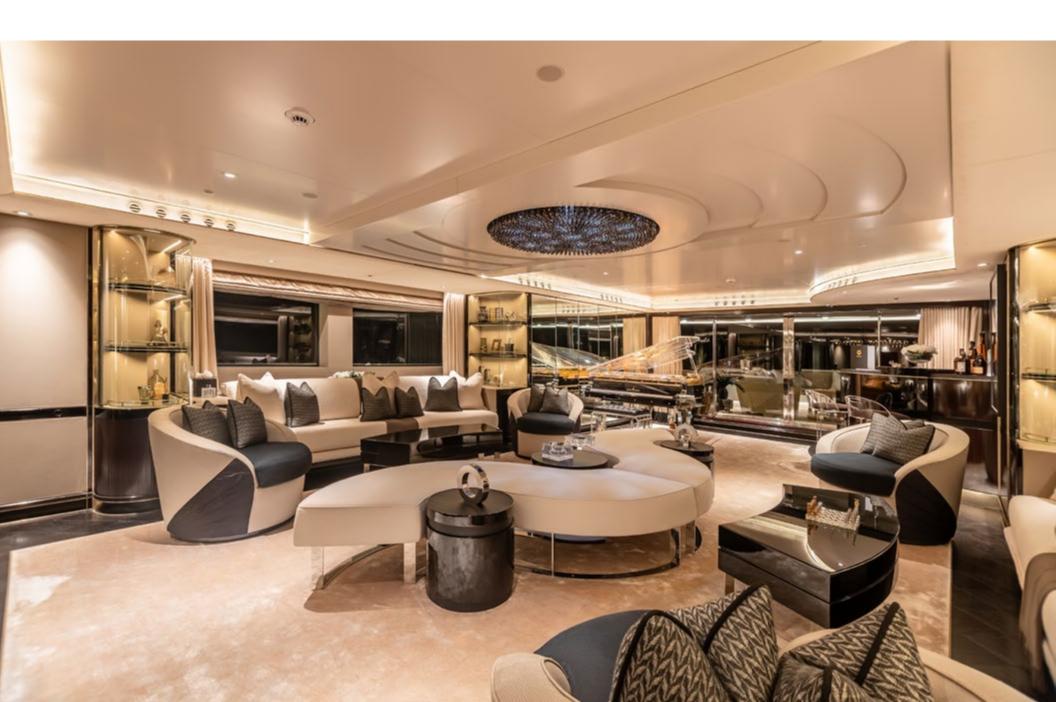

Designed in collaboration with the renowned designer Espen Oeino, SEALION represents a perfect blend of traditional and modern elements. Her elegant lines and simplicity make her stand out in the sea of yachts, and her interior design showcases the best designs of Candy & Candy London. Glamor is blended with contemporary design and quality, and the interior of SEALION is beautifully decorated and detailed with luxurious furnishings and amenities that ensure comfort and relaxation for the quests onboard.