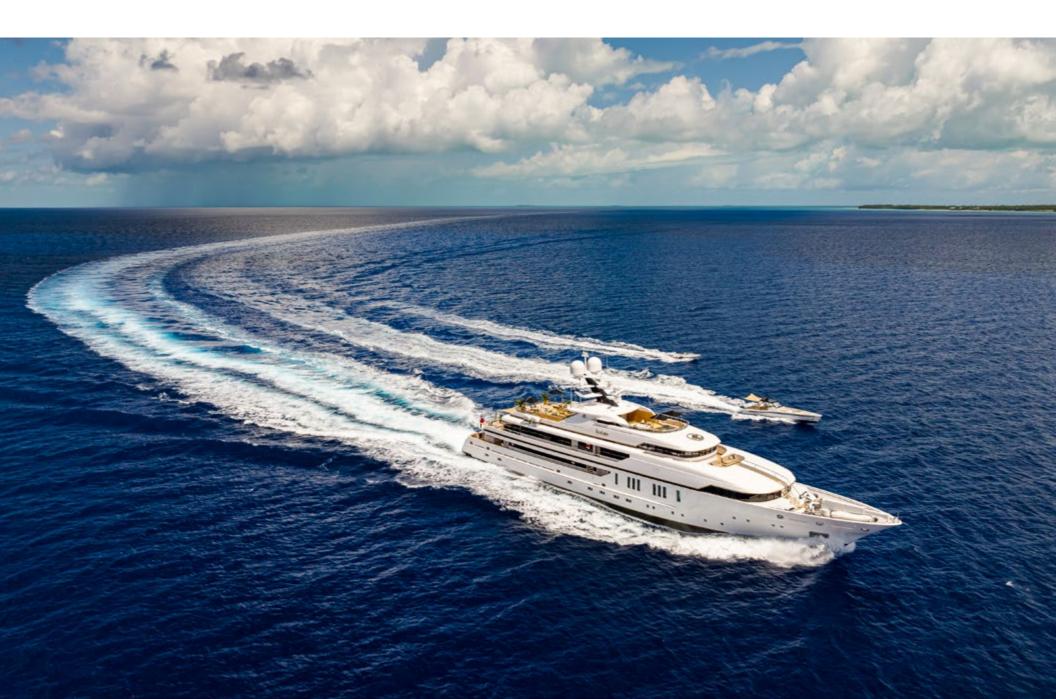

The 203'5" (62m) Viareggio Super Yacht SEALION is a truly exceptional vessel that exceeds the expectations of today's yacht charter enthusiasts. Built with northern European quality in Italy, SEALION is widely regarded as one of the best VSYs ever built. This multi-award-winning yacht has won the World Superyacht, International Yacht and SBID Design Awards, which are a testament to her exceptional design and craftsmanship. For guests seeking a charter yacht that goes above and beyond in every facet, look no further than SEALION. With her recent multi-million dollar rebuild in 2023, SEALION has undergone a transformation that has further enhanced her beauty and functionality.

## TENDERS & TOYS

\_

- ► 50' 2017 Maori Arneson drive (can accommodate 2 crew + 12 guests)
- ▶ 23' 2014 Castoldi Jet drive (watersports/towing tender) (can accommodate 2 crew + 12 guests)
- ▶ 13' Zodiac Milpro SOLAS rescue tender
- ▶ 2 x SeaDoos Spark Trixx (2022 model)
- ▶ 4 x Seabobs F5
- ▶1 x Efoil
- ▶ 2 x Wakeboards
- ▶ 2 x Waterskis
- ► Airhead Super Mable 3 pax
- ► Jobe Banana 3 pax