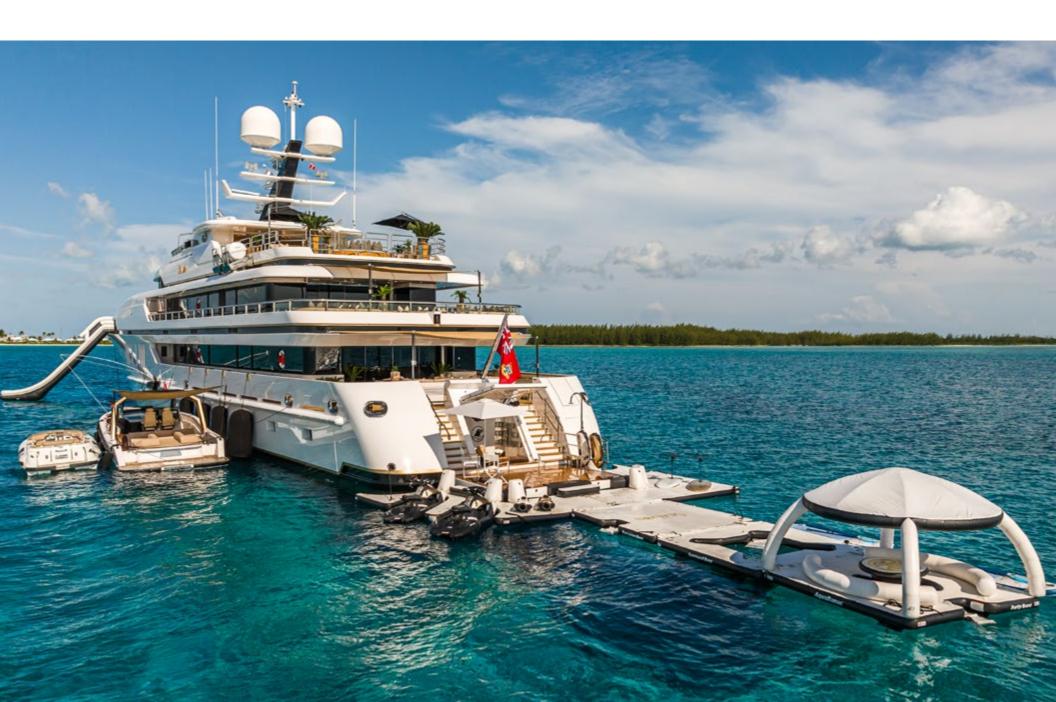

The 203'5" (62m) Viareggio Super Yacht SEALION is a truly exceptional vessel that exceeds the expectations of today's yacht charter enthusiasts. Built with northern European quality in Italy, SEALION is widely regarded as one of the best VSYs ever built. This multi-award-winning yacht has won the World Superyacht, International Yacht and SBID Design Awards, which are a testament to her exceptional design and craftsmanship. For guests seeking a charter yacht that goes above and beyond in every facet, look no further than SEALION. With her recent multi-million dollar rebuild in 2023, SEALION has undergone a transformation that has further enhanced her beauty and functionality.

## OVERVIEW

\_

LENGTH 203'5" (62M)
BEAM 36'2" (11.02M)
DRAFT 10'6" (3.20M)
YEAR BUILT 2009
YEAR REFIT 2023
BUILDER VIAREGGIO SUPER YACHTS
YEAR BUILT 2009/2023
GUESTS 12
TOTAL CREW 18

## TENDERS & TOYS

\_

- ► 50' 2017 Maori Arneson drive (can accommodate 2 crew + 12 guests)
- ▶ 23' 2014 Castoldi Jet drive (watersports/towing tender) (can accommodate 2 crew + 12 guests)
- ▶ 13' Zodiac Milpro SOLAS rescue tender
- ▶ 2 x SeaDoos Spark Trixx (2022 model)
- ▶ 4 x Seabobs F5
- ▶1 x Efoil
- ▶ 2 x Wakeboards
- ▶ 2 x Waterskis
- ► Airhead Super Mable 3 pax
- ► Jobe Banana 3 pax