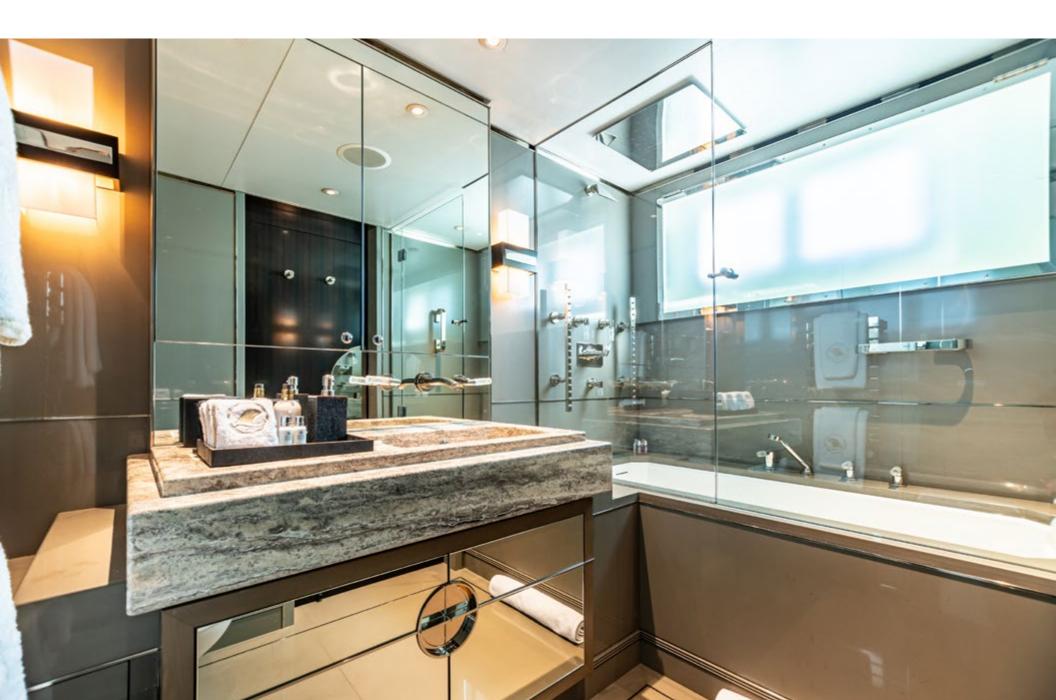

SEALION's accommodations are equally impressive, with six beautifully designed cabins that accommodate up to 12 guests. The main deck features a magnificent raised king-size master suite with panoramic views, a walk-in dressing area, a spa-like Grigio Carnico en-suite with a Jacuzzi tub, and a shower. The VIP suite on the main deck and the two doubles and two convertible twins down below all have en-suite bathrooms and offer guests a comfortable and luxurious experience. SEALION's exceptional crew of 16 ensures each guest's every need is taken care of while onboard.