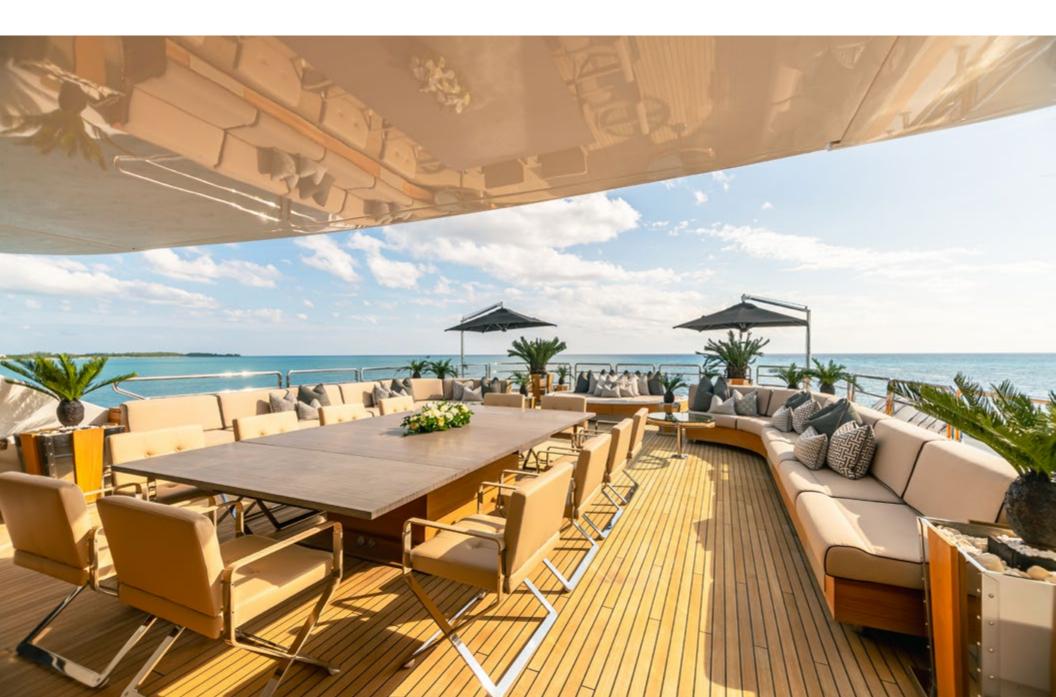

The 203'5" (62m) Viareggio Super Yacht SEALION is a truly exceptional vessel that exceeds the expectations of today's yacht charter enthusiasts. Built with northern European quality in Italy, SEALION is widely regarded as one of the best VSYs ever built. This multi-award-winning yacht has won the World Superyacht, International Yacht and SBID Design Awards, which are a testament to her exceptional design and craftsmanship. For guests seeking a charter yacht that goes above and beyond in every facet, look no further than SEALION. With her recent multi-million dollar rebuild in 2023, SEALION has undergone a transformation that has further enhanced her beauty and functionality.