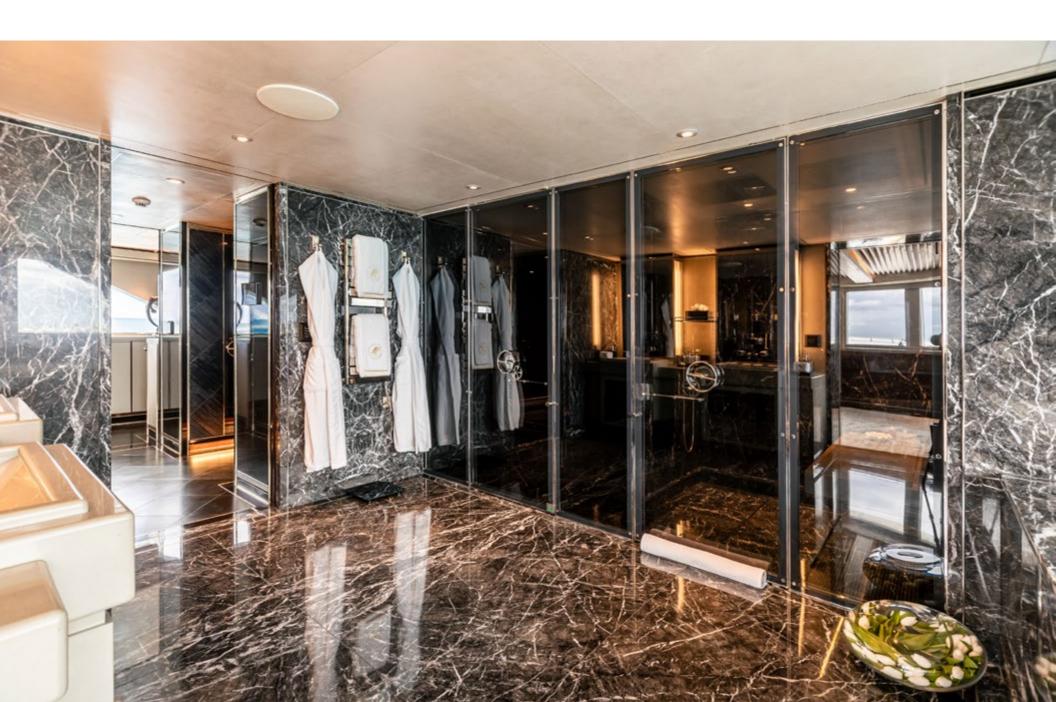

SEALION's accommodations are equally impressive, with six beautifully designed cabins that accommodate up to 12 guests. The main deck features a magnificent raised king-size master suite with panoramic views, a walk-in dressing area, a spa-like Grigio Carnico en-suite with a Jacuzzi tub, and a shower. The VIP suite on the main deck and the two doubles and two convertible twins down below all have en-suite bathrooms and offer guests a comfortable and luxurious experience. SEALION's exceptional crew of 16 ensures each guest's every need is taken care of while onboard.

Designed in collaboration with the renowned designer Espen Oeino, SEALION represents a perfect blend of traditional and modern elements. Her elegant lines and simplicity make her stand out in the sea of yachts, and her interior design showcases the best designs of Candy & Candy London. Glamor is blended with contemporary design and quality, and the interior of SEALION is beautifully decorated and detailed with luxurious furnishings and amenities that ensure comfort and relaxation for the quests onboard.