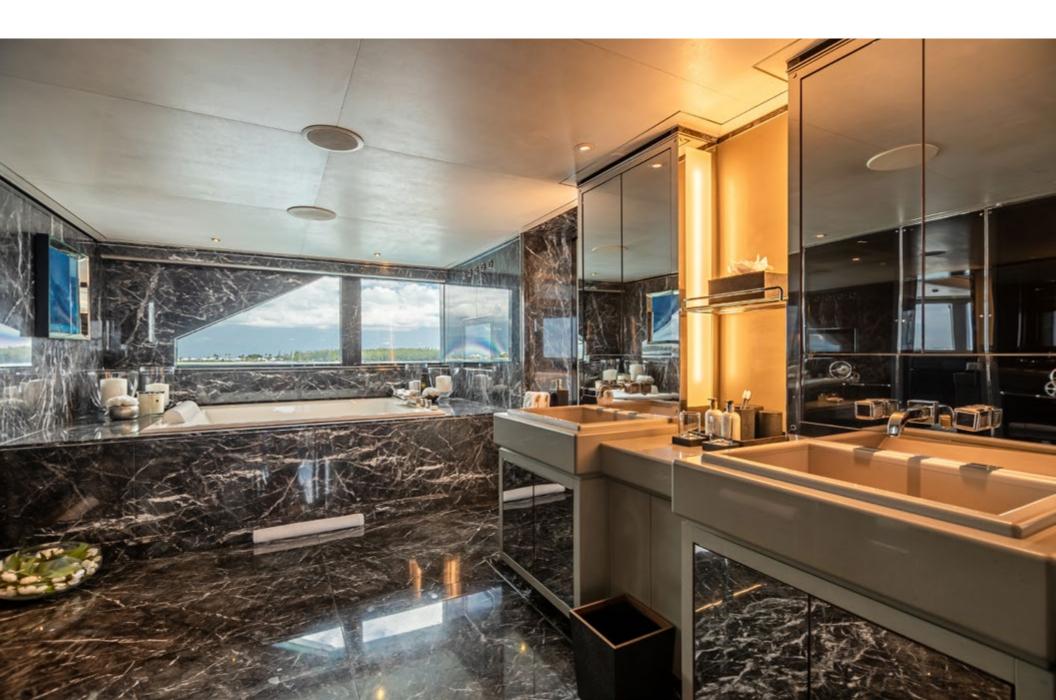

SEALION's accommodations are equally impressive, with six beautifully designed cabins that accommodate up to 12 guests. The main deck features a magnificent raised king-size master suite with panoramic views, a walk-in dressing area, a spa-like Grigio Carnico en-suite with a Jacuzzi tub, and a shower. The VIP suite on the main deck and the two doubles and two convertible twins down below all have en-suite bathrooms and offer guests a comfortable and luxurious experience. SEALION's exceptional crew of 16 ensures each guest's every need is taken care of while onboard.

Designed in collaboration with the renowned designer Espen Oeino, SEALION represents a perfect blend of traditional and modern elements. Her elegant lines and simplicity make her stand out in the sea of yachts, and her interior design showcases the best designs of Candy & Candy London. Glamor is blended with contemporary design and quality, and the interior of SEALION is beautifully decorated and detailed with luxurious furnishings and amenities that ensure comfort and relaxation for the quests onboard.