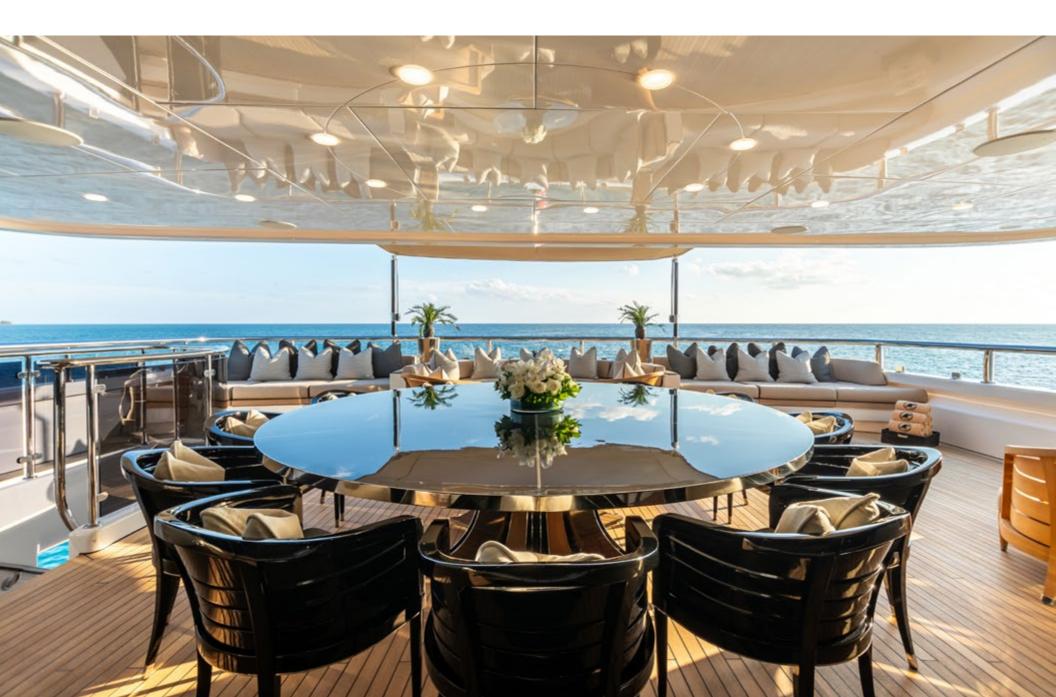

The 203'5" (62m) Viareggio Super Yacht SEALION is a truly exceptional vessel that exceeds the expectations of today's yacht charter enthusiasts. Built with northern European quality in Italy, SEALION is widely regarded as one of the best VSYs ever built. This multi-award-winning yacht has won the World Superyacht, International Yacht and SBID Design Awards, which are a testament to her exceptional design and craftsmanship. For guests seeking a charter yacht that goes above and beyond in every facet, look no further than SEALION. With her recent multi-million dollar rebuild in 2023, SEALION has undergone a transformation that has further enhanced her beauty and functionality.