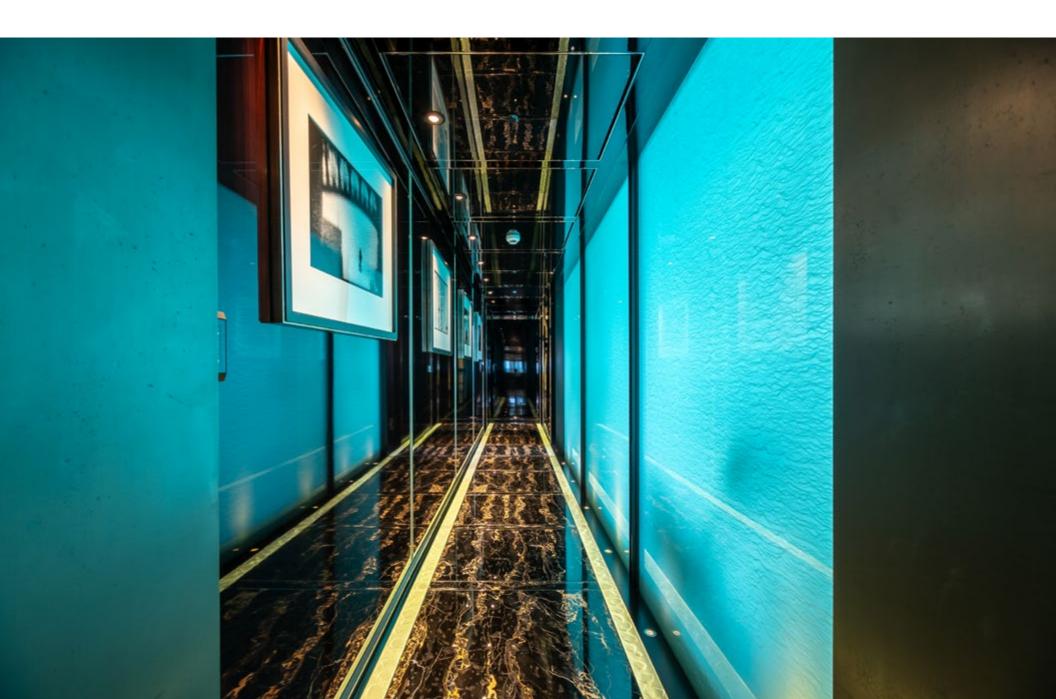

SEALION's accommodations are equally impressive, with six beautifully designed cabins that accommodate up to 12 guests. The main deck features a magnificent raised king-size master suite with panoramic views, a walk-in dressing area, a spa-like Grigio Carnico en-suite with a Jacuzzi tub, and a shower. The VIP suite on the main deck and the two doubles and two convertible twins down below all have en-suite bathrooms and offer guests a comfortable and luxurious experience. SEALION's exceptional crew of 16 ensures each guest's every need is taken care of while onboard.