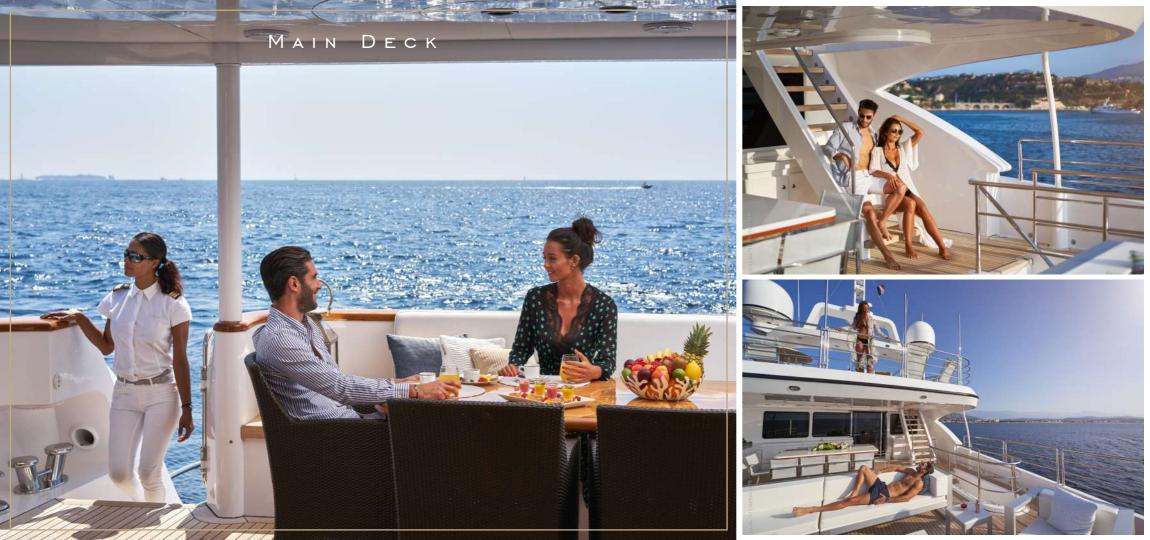

## AMENITIES

Full audio visual equipment Sony LCD & LG Blue Ray

Full JBL sound system & Ipod dock

Karaoke system

Creston Ipad remote control & Wifi

Air conditioning

Jacuzzi

SEA SHELL is an elegant tri-deck 35m yacht with UNBEATABLE INTERNAL VOLUME making her feel like a 40m yacht. SEASHELL's impressive leisure and entertainment

facilities make her the IDEAL CHARTER YACHT for SOCIALIZING AND ENTERTAINING with family and friends....