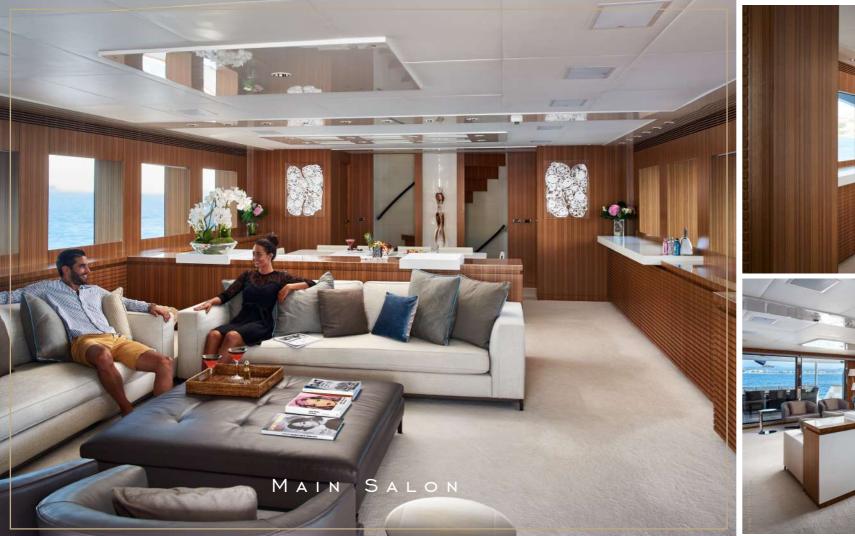

## AMENITIES

Full audio visual equipment Sony LCD & LG Blue Ray

Full JBL sound system & Ipod dock

Karaoke system

Creston Ipad remote control & Wifi

Air conditioning

Jacuzzi

SEA SHELL is an elegant tri-deck 35m yacht with UNBEATABLE INTERNAL VOLUME making her feel like a 40m yacht. SEASHELL's impressive leisure and entertainment