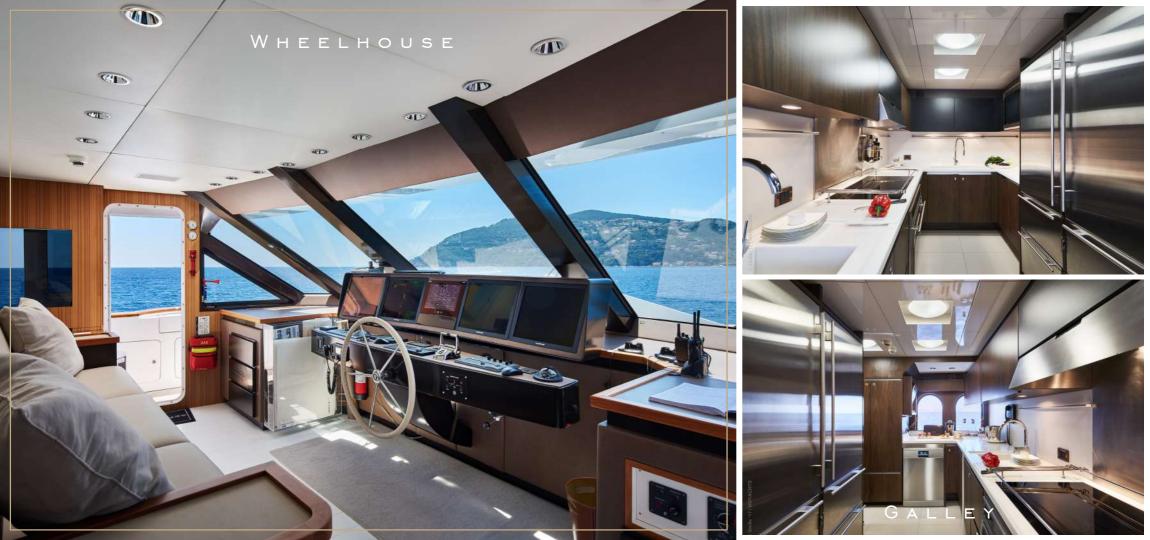

## SPECIFICATIONS

Builder FITTIPALDI - Model SEA MASTER

**Year** 2010 **Length** 33.70 m

**Beam** 7.30 m

**Draft** 2.80 m

Hull construction GRP

Cruising speed 11.5 Kn - Max speed 26 Kn

Engines 2 x CAT 1000 HP C18