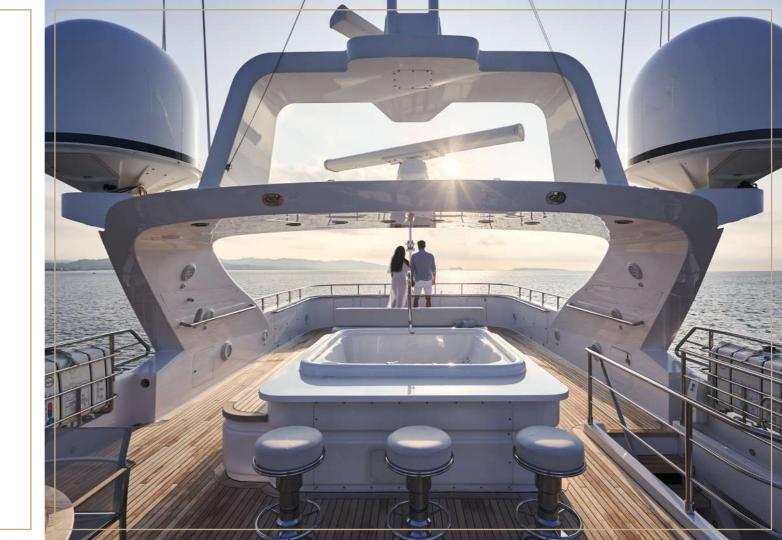

## AMENITIES

Full audio visual equipment Sony LCD & LG Blue Ray

Full JBL sound system & Ipod dock

Karaoke system

Creston Ipad remote control & Wifi

Air conditioning

Jacuzzi

SEA SHELL is an elegant tri-deck 35m yacht with UNBEATABLE INTERNAL VOLUME making her feel like a 40m yacht. SEASHELL's impressive leisure and entertainment