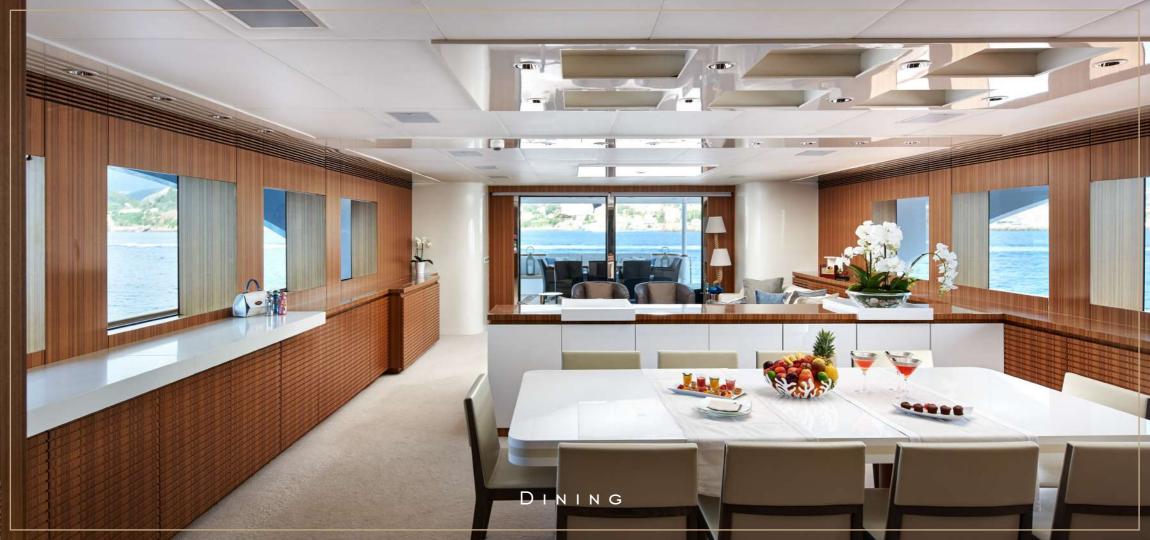

## AMENITIES

Full audio visual equipment Sony LCD & LG Blue Ray

Full JBL sound system & Ipod dock

Karaoke system

Creston Ipad remote control & Wifi

Air conditioning

Jacuzzi

SEA SHELL is an elegant tri-deck 35m yacht with UNBEATABLE INTERNAL VOLUME making her feel like a 40m yacht. SEASHELL's impressive leisure and entertainment