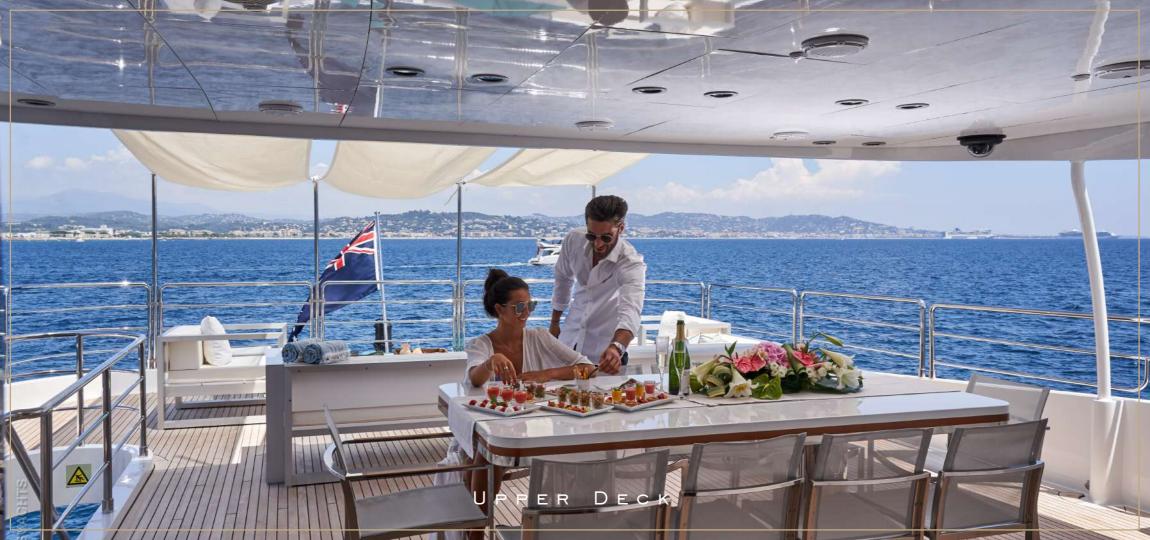

## AMENITIES

Full audio visual equipment Sony LCD & LG Blue Ray

Full JBL sound system & Ipod dock

Karaoke system

Creston Ipad remote control & Wifi

Air conditioning

Jacuzzi

SEA SHELL is an elegant tri-deck 35m yacht with UNBEATABLE INTERNAL VOLUME making her feel like a 40m yacht. SEASHELL's impressive leisure and entertainment

facilities make her the IDEAL CHARTER YACHT for SOCIALIZING AND ENTERTAINING with family and friends....