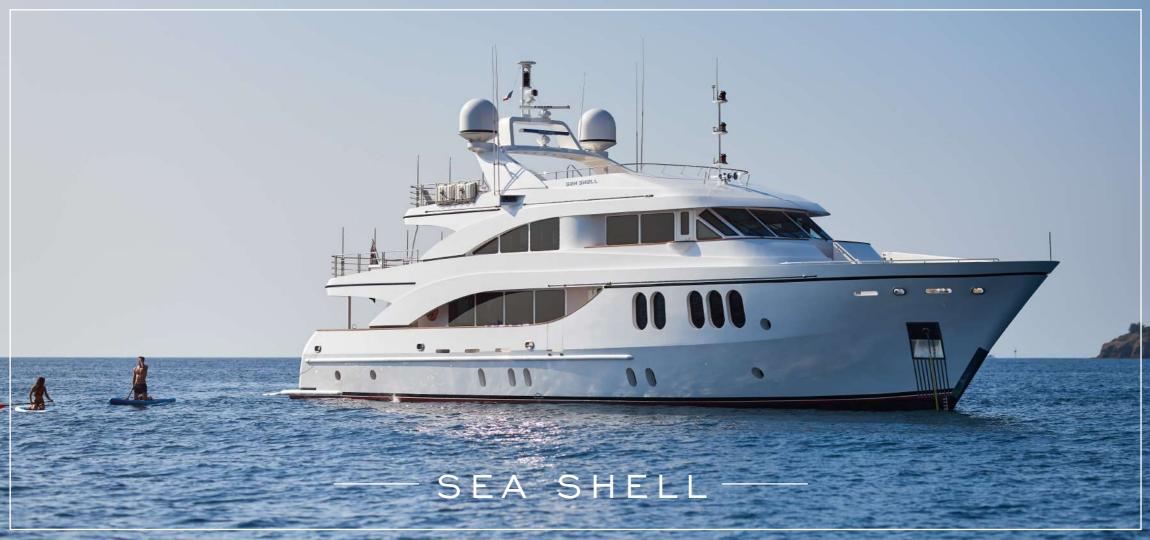

## SPECIFICATIONS

Builder FITTIPALDI - Model SEA MASTER

**Year** 2010 **Length** 33.70 m

**Beam** 7.30 m

**Draft** 2.80 m

Hull construction GRP

Cruising speed 11.5 Kn - Max speed 26 Kn

Engines 2 x CAT 1000 HP C18

## AMENITIES

Full audio visual equipment Sony LCD & LG Blue Ray

Full JBL sound system & Ipod dock

Karaoke system

Creston Ipad remote control & Wifi

Air conditioning

Jacuzzi

SEA SHELL is an elegant tri-deck 35m yacht with UNBEATABLE INTERNAL VOLUME making her feel like a 40m yacht. SEASHELL's impressive leisure and entertainment