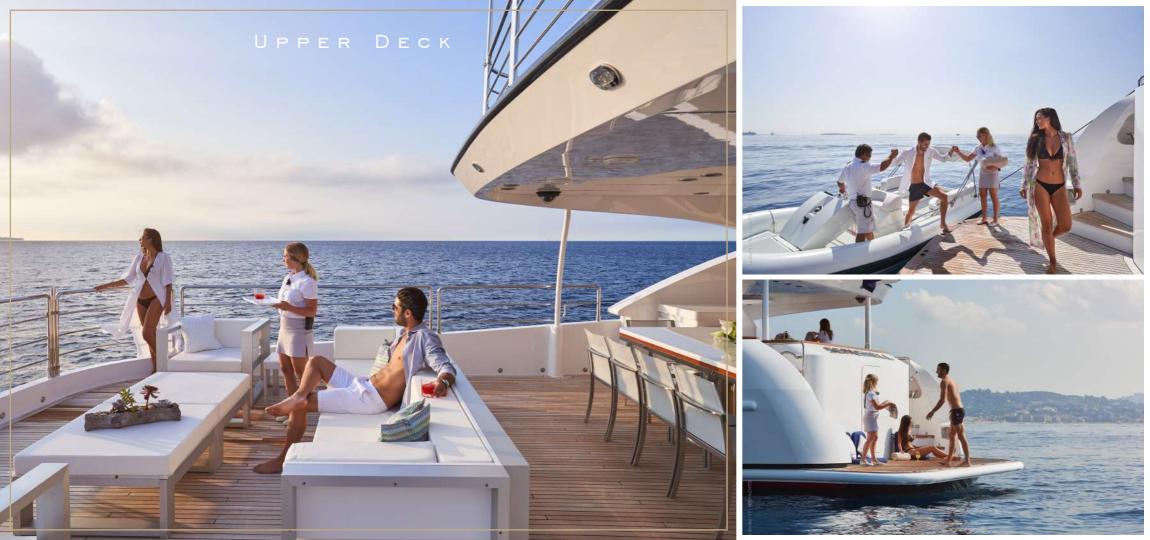

## TENDERS & TOYS

Castoldi Jet Tender

2 x Wake Boards

2 x Inflatable paddles

Inflatable toys: Banana (3 Pax) - Donut (3 Pax)

Snorkeling equipment

Seabob F5 s

## AMENITIES

Full audio visual equipment Sony LCD & LG Blue Ray

Full JBL sound system & Ipod dock

Karaoke system

Creston Ipad remote control & Wifi

Air conditioning

Jacuzzi

SEA SHELL is an elegant tri-deck 35m yacht with UNBEATABLE INTERNAL VOLUME making her feel like a 40m yacht. SEASHELL's impressive leisure and entertainment

facilities make her the IDEAL CHARTER YACHT for SOCIALIZING AND ENTERTAINING with family and friends....