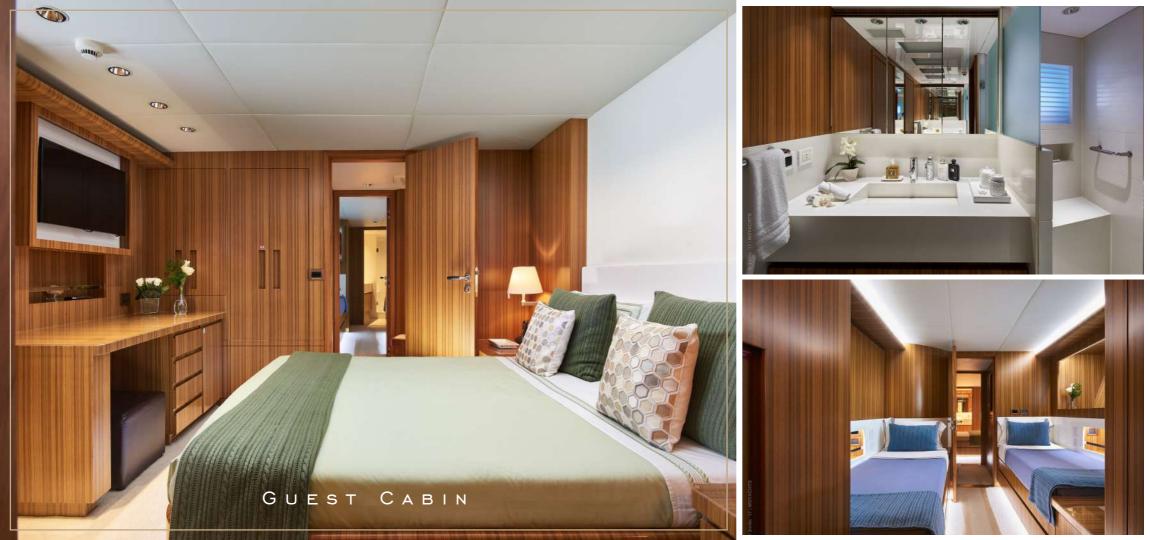

Stabilizers at anchor and underway

Consumption 205 L/Hr

Number of crew 6

Number of cabins 5

Cabin configuration 1 Master, 2 Double, 2 Twin

Total guests cruising 12 - Total guests sleeping 10