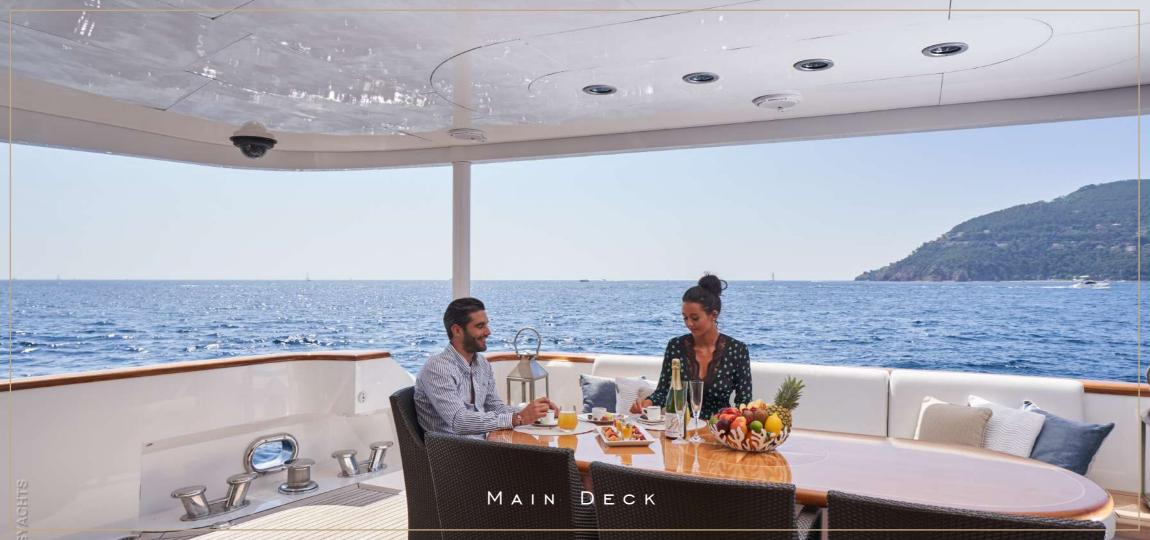

## AMENITIES

Full audio visual equipment Sony LCD & LG Blue Ray

Full JBL sound system & Ipod dock

Karaoke system

Creston Ipad remote control & Wifi

Air conditioning

Jacuzzi

SEA SHELL is an elegant tri-deck 35m yacht with UNBEATABLE INTERNAL VOLUME making her feel like a 40m yacht. SEASHELL's impressive leisure and entertainment

facilities make her the IDEAL CHARTER YACHT for SOCIALIZING AND ENTERTAINING with family and friends....