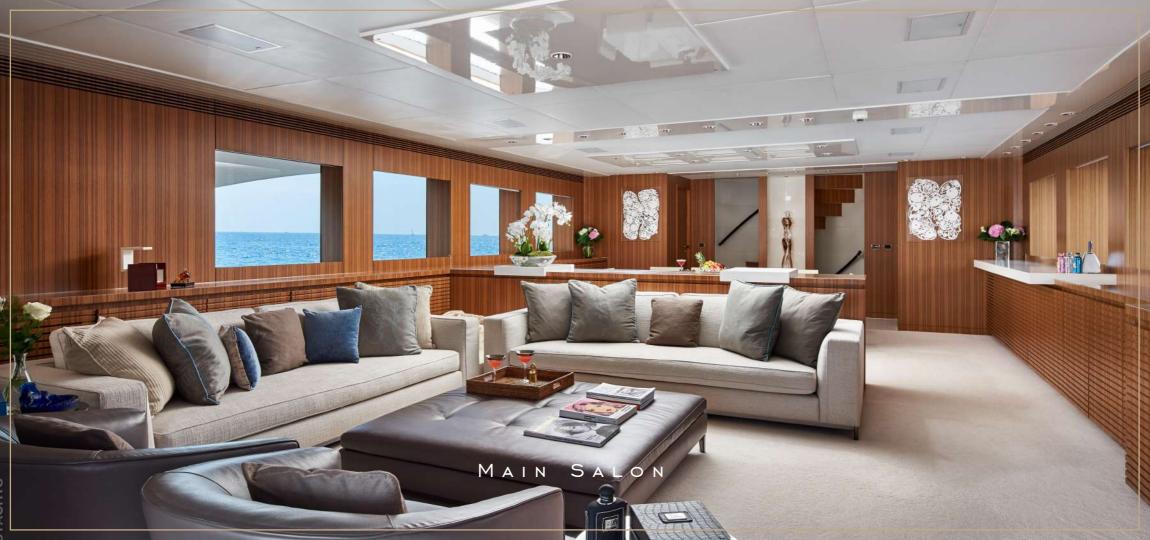

## AMENITIES

Full audio visual equipment Sony LCD & LG Blue Ray

Full JBL sound system & Ipod dock

Karaoke system

Creston Ipad remote control & Wifi

Air conditioning

Jacuzzi

SEA SHELL is an elegant tri-deck 35m yacht with UNBEATABLE INTERNAL VOLUME making her feel like a 40m yacht. SEASHELL's impressive leisure and entertainment

facilities make her the IDEAL CHARTER YACHT for SOCIALIZING AND ENTERTAINING with family and friends....