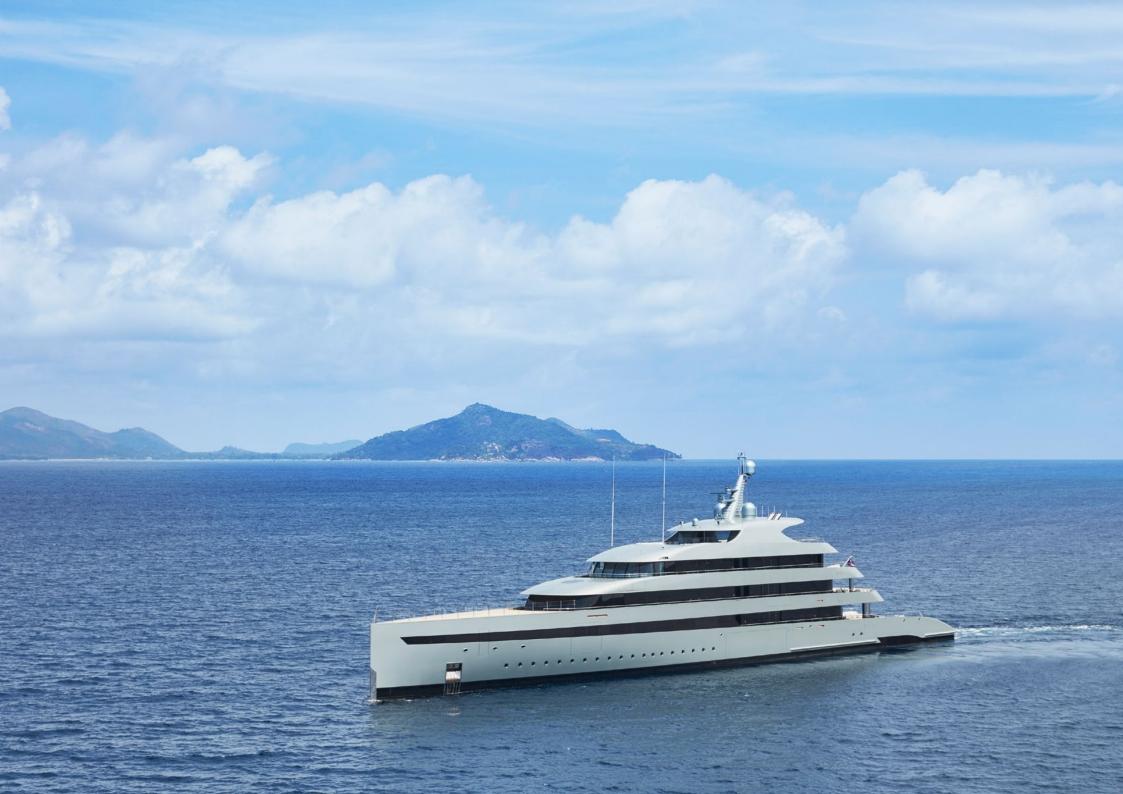

# Savannah

E-BROCHURE

Launched by Feadship in 2015, SAVANNAH is one of the most spectacular vessels afloat. This stunning superyacht makes a statement wherever she sails. Guests will enjoy luxuries across her four decks and six cabins connected by a dramatic rosewood spiral staircase.

Voted Motor Yacht of the Year at the 2016 World Superyacht Awards, and having won three prestigious awards at the 2016 ShowBoats Design Awards, SAVANNAH is one of the most innovative and iconic vessels on the water. Outdoor features include a nine-meter (30 ft) swimming pool, a full beach club, private sun deck with DJ station, and a barbecue.