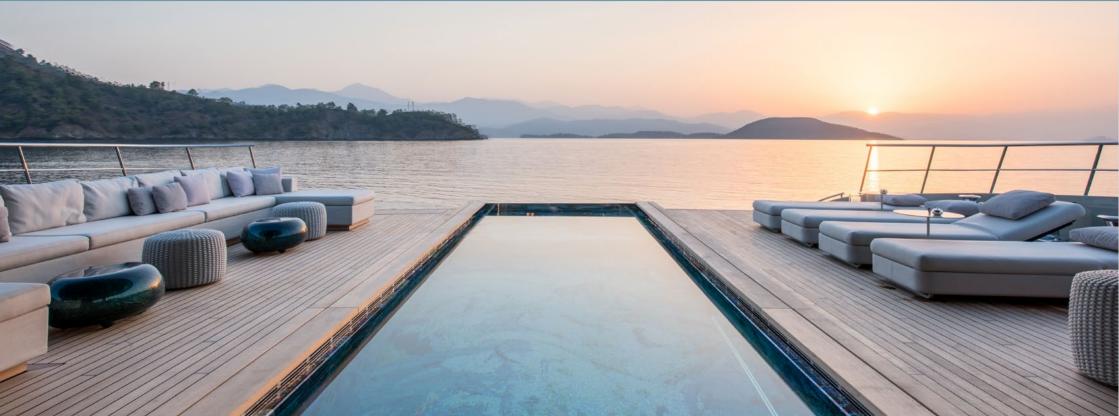

Voted Motor Yacht of the Year at the 2016 World Superyacht Awards, and having won three prestigious awards at the 2016 ShowBoats Design Awards, SAVANNAH is one of the most innovative and iconic vessels on the water. Outdoor features include a nine-meter (30 ft) swimming pool, a full beach club, private sun deck with DJ station, and a barbecue.