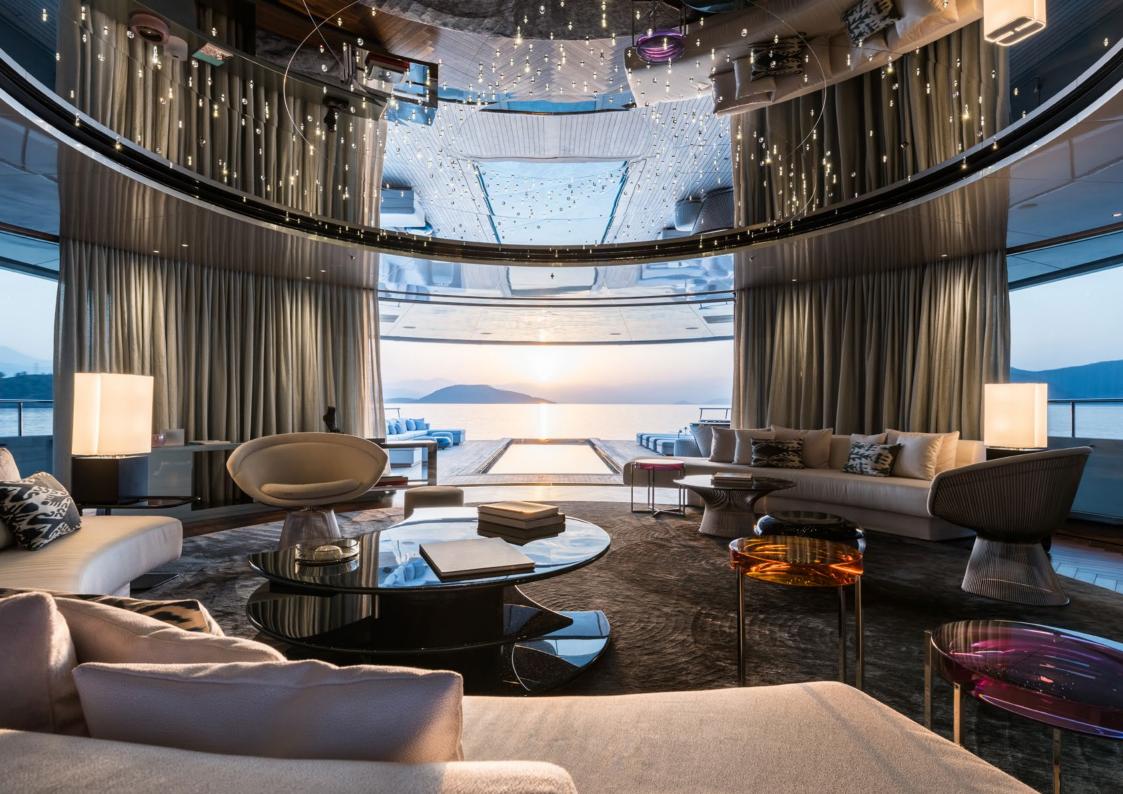

The striking interior features dark rosewood floors throughout, with beautiful furnishings, atmospheric dimensions and breath-taking vistas thanks to SAVANNAH's peerless use of glass. The sophisticated lighting plan ensures an elegant and comfortable atmosphere.