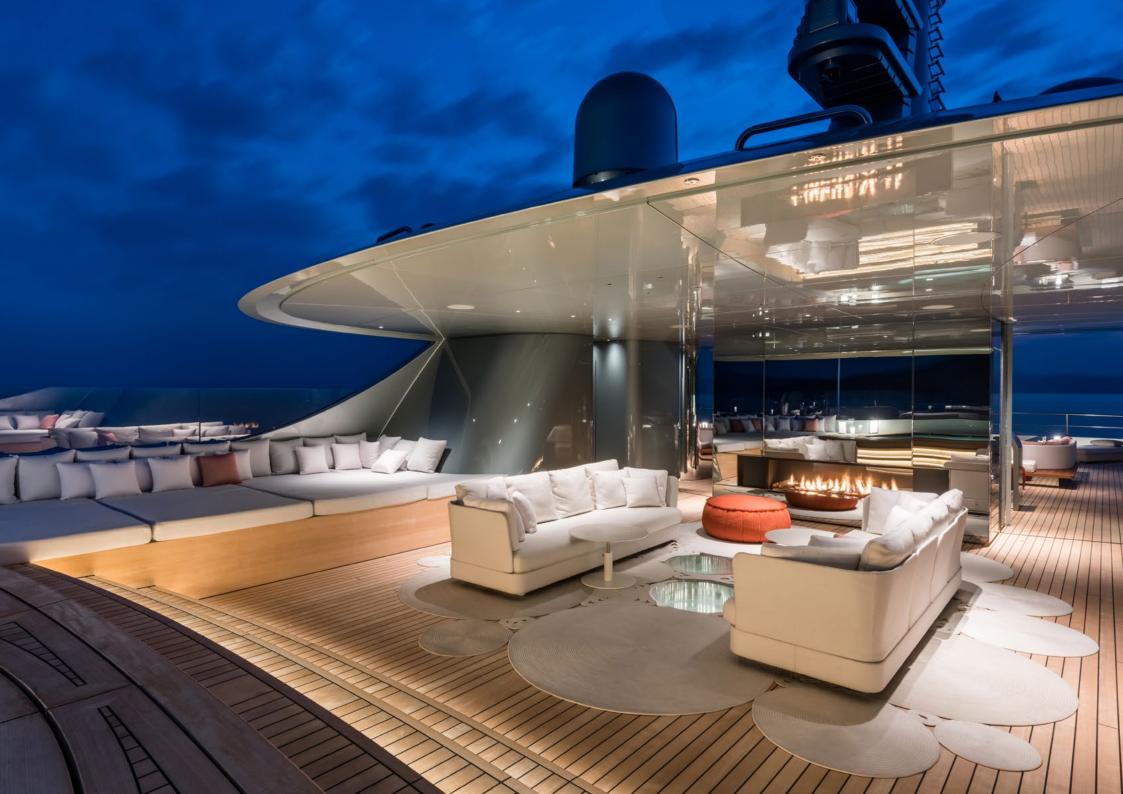

The striking interior features dark rosewood floors throughout, with beautiful furnishings, atmospheric dimensions and breath-taking vistas thanks to SAVANNAH's peerless use of glass. The sophisticated lighting plan ensures an elegant and comfortable atmosphere.