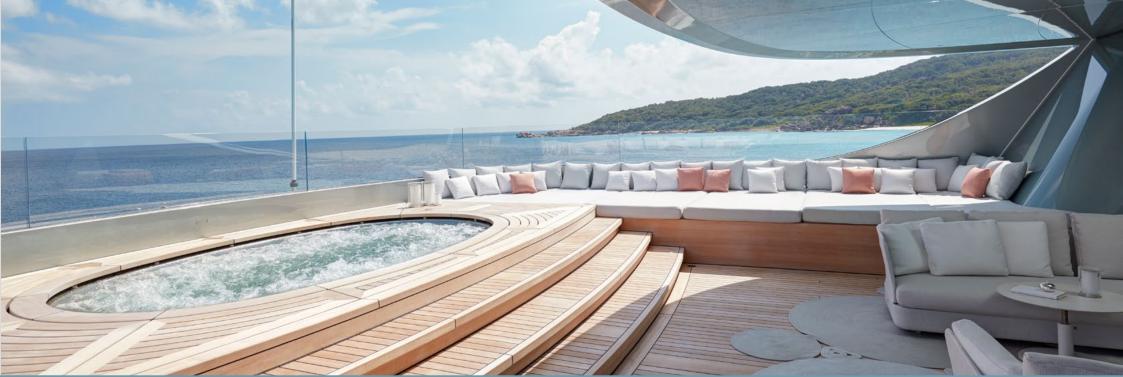

Voted Motor Yacht of the Year at the 2016 World Superyacht Awards, and having won three prestigious awards at the 2016 ShowBoats Design Awards, SAVANNAH is one of the most innovative and iconic vessels on the water. Outdoor features include a nine-meter (30 ft) swimming pool, a full beach club, private sun deck with DJ station, and a barbecue.