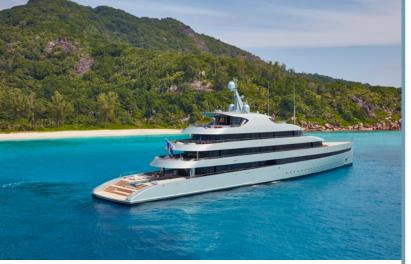

# Savannah

E-BROCHURE

Launched by Feadship in 2015, SAVANNAH is one of the most spectacular vessels afloat. This stunning superyacht makes a statement wherever she sails. Guests will enjoy luxuries across her four decks and six cabins connected by a dramatic rosewood spiral staircase.

Voted Motor Yacht of the Year at the 2016 World Superyacht Awards, and having won three prestigious awards at the 2016 ShowBoats Design Awards, SAVANNAH is one of the most innovative and iconic vessels on the water. Outdoor features include a nine-meter (30 ft) swimming pool, a full beach club, private sun deck with DJ station, and a barbecue.