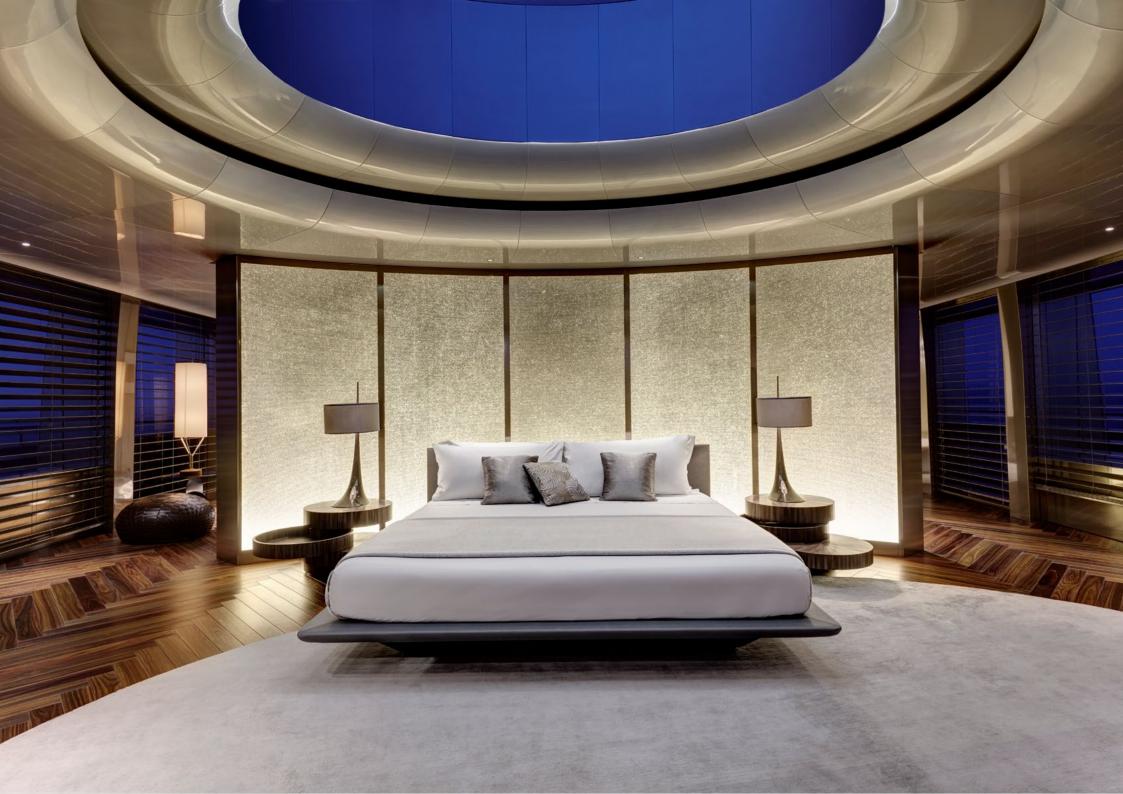

The striking interior features dark rosewood floors throughout, with beautiful furnishings, atmospheric dimensions and breath-taking vistas thanks to SAVANNAH's peerless use of glass. The sophisticated lighting plan ensures an elegant and comfortable atmosphere.