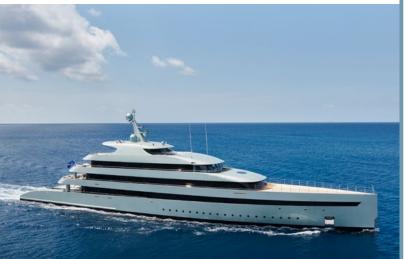

# Savannah

E-BROCHURE

Launched by Feadship in 2015, SAVANNAH is one of the most spectacular vessels afloat. This stunning superyacht makes a statement wherever she sails. Guests will enjoy luxuries across her four decks and six cabins connected by a dramatic rosewood spiral staircase.

Voted Motor Yacht of the Year at the 2016 World Superyacht Awards, and having won three prestigious awards at the 2016 ShowBoats Design Awards, SAVANNAH is one of the most innovative and iconic vessels on the water. Outdoor features include a nine-meter (30 ft) swimming pool, a full beach club, private sun deck with DJ station, and a barbecue.