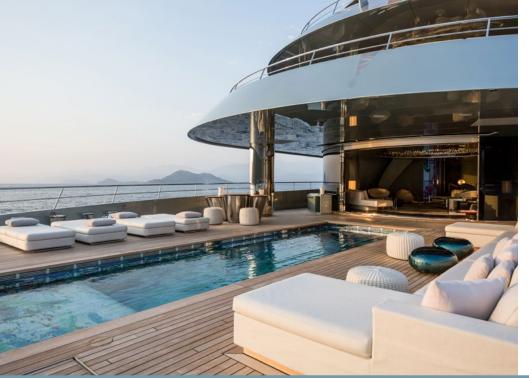

Voted Motor Yacht of the Year at the 2016 World Superyacht Awards, and having won three prestigious awards at the 2016 ShowBoats Design Awards, SAVANNAH is one of the most innovative and iconic vessels on the water. Outdoor features include a nine-meter (30 ft) swimming pool, a full beach club, private sun deck with DJ station, and a barbecue.

### **FEATURES**

State of the art AV System throughout the yacht Underwater observation lounge with cinema capabilities Gym Large swimming pool Multiple skylights Elevator for the interior decks Playstation Spa with Hammam and Massage Room Spa service menu upon request