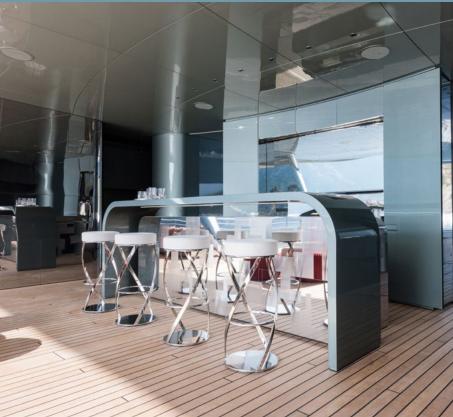

The striking interior features dark rosewood floors throughout, with beautiful furnishings, atmospheric dimensions and breath-taking vistas thanks to SAVANNAH's peerless use of glass. The sophisticated lighting plan ensures an elegant and comfortable atmosphere.