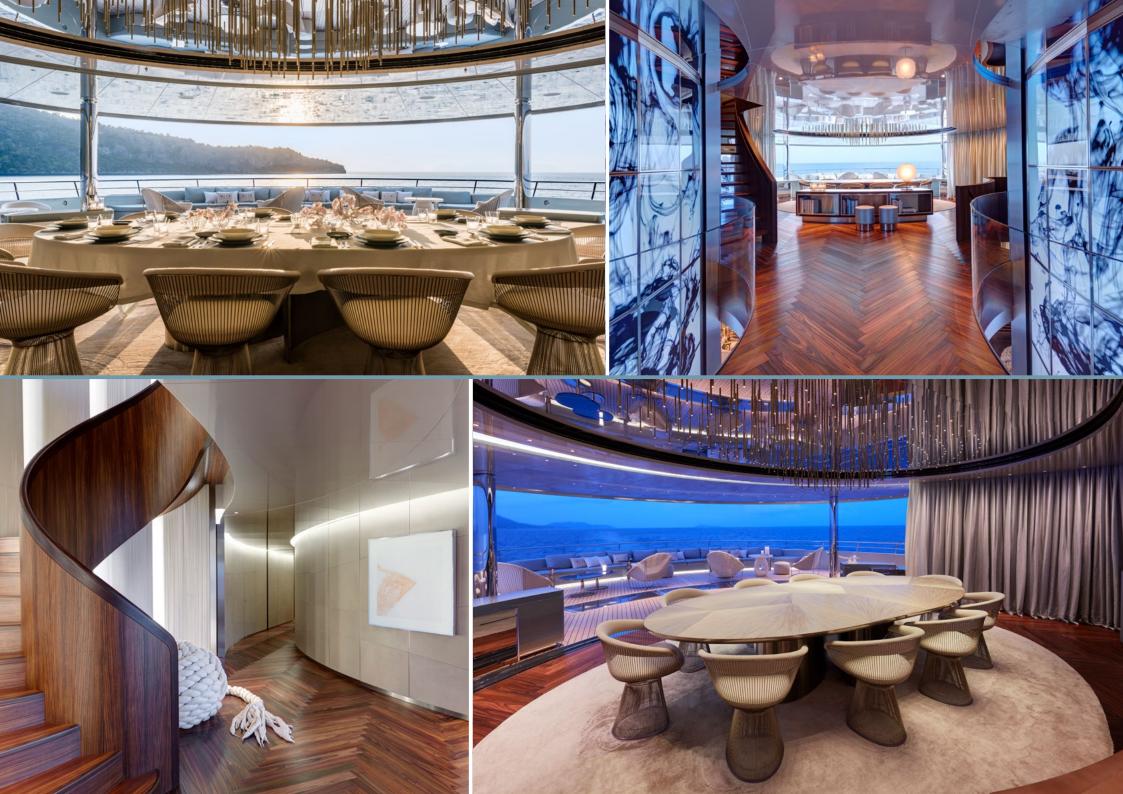

# Savannah

E-BROCHURE

Launched by Feadship in 2015, SAVANNAH is one of the most spectacular vessels afloat. This stunning superyacht makes a statement wherever she sails. Guests will enjoy luxuries across her four decks and six cabins connected by a dramatic rosewood spiral staircase.

The striking interior features dark rosewood floors throughout, with beautiful furnishings, atmospheric dimensions and breath-taking vistas thanks to SAVANNAH's peerless use of glass. The sophisticated lighting plan ensures an elegant and comfortable atmosphere.