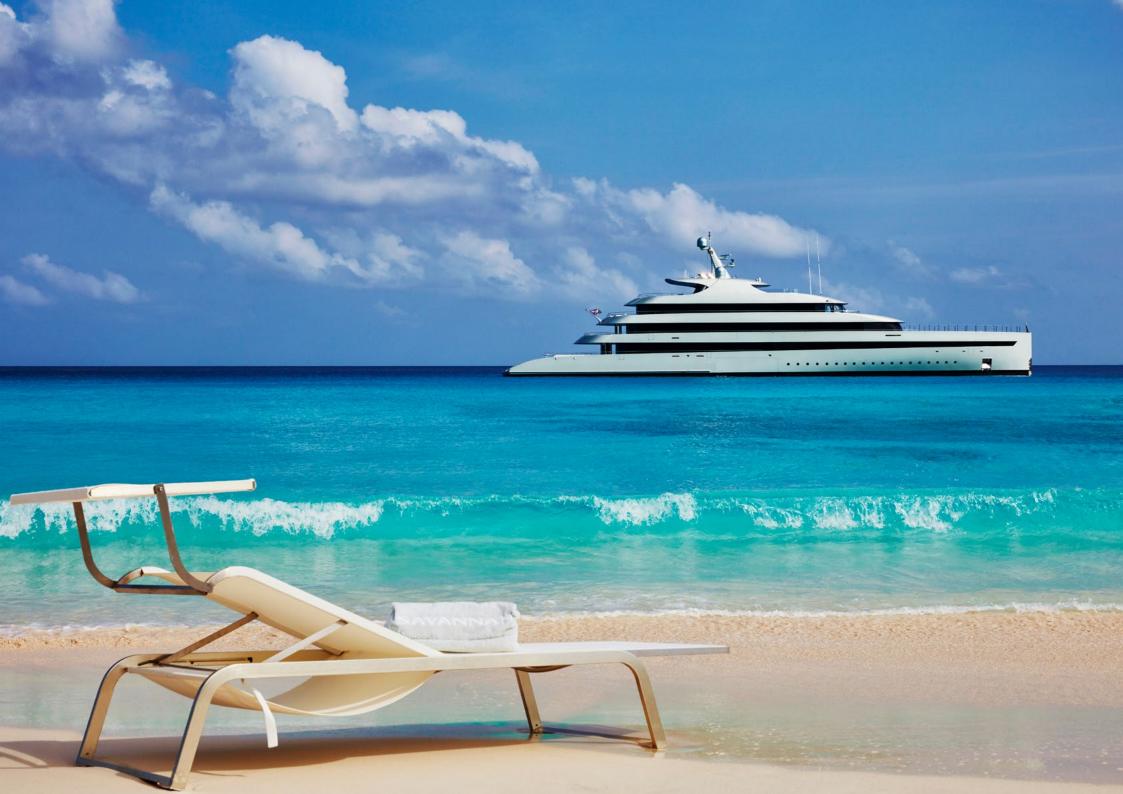

# Savannah

E-BROCHURE

Launched by Feadship in 2015, SAVANNAH is one of the most spectacular vessels afloat. This stunning superyacht makes a statement wherever she sails. Guests will enjoy luxuries across her four decks and six cabins connected by a dramatic rosewood spiral staircase.

Voted Motor Yacht of the Year at the 2016 World Superyacht Awards, and having won three prestigious awards at the 2016 ShowBoats Design Awards, SAVANNAH is one of the most innovative and iconic vessels on the water. Outdoor features include a nine-meter (30 ft) swimming pool, a full beach club, private sun deck with DJ station, and a barbecue.