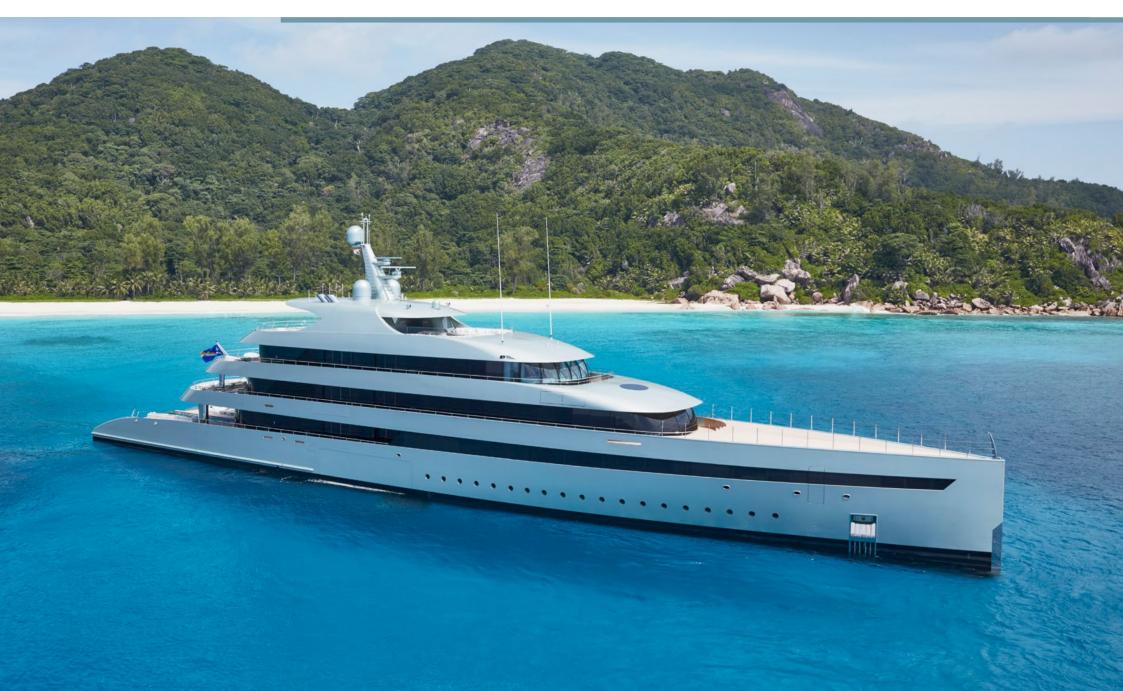

# Savannah

E-BROCHURE

Launched by Feadship in 2015, SAVANNAH is one of the most spectacular vessels afloat. This stunning superyacht makes a statement wherever she sails. Guests will enjoy luxuries across her four decks and six cabins connected by a dramatic rosewood spiral staircase.

Voted Motor Yacht of the Year at the 2016 World Superyacht Awards, and having won three prestigious awards at the 2016 ShowBoats Design Awards, SAVANNAH is one of the most innovative and iconic vessels on the water. Outdoor features include a nine-meter (30 ft) swimming pool, a full beach club, private sun deck with DJ station, and a barbecue.