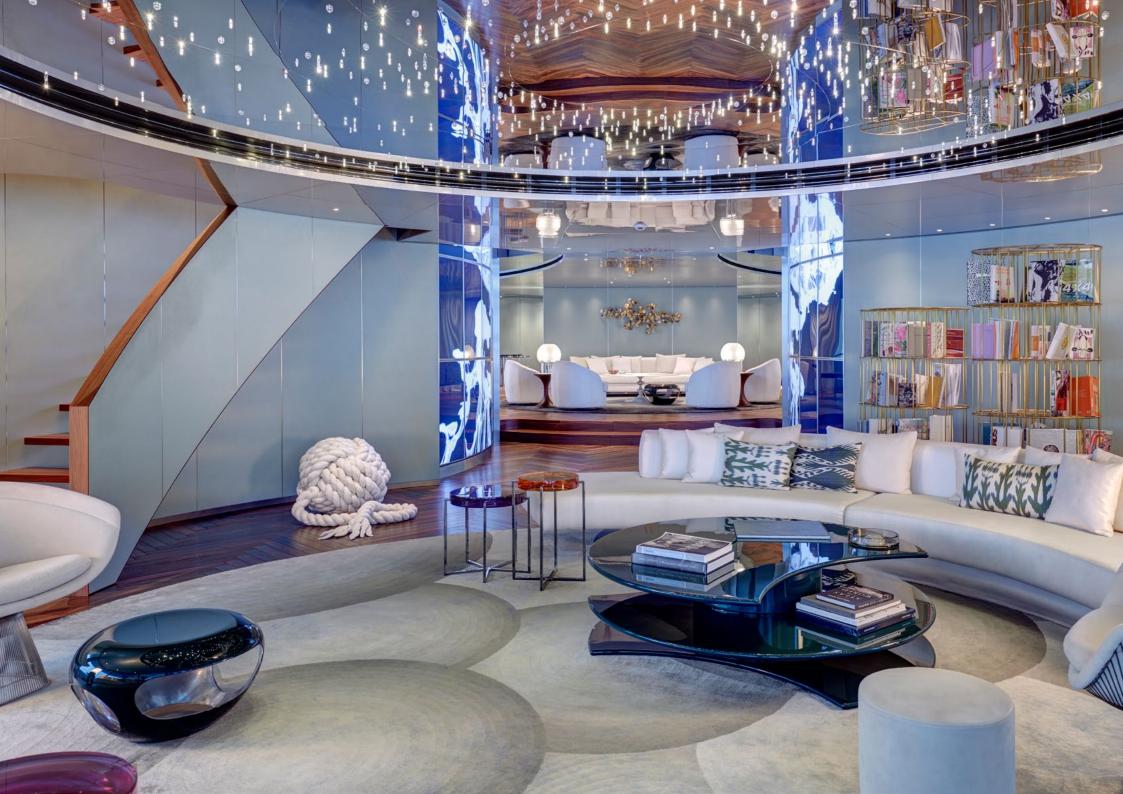

The striking interior features dark rosewood floors throughout, with beautiful furnishings, atmospheric dimensions and breath-taking vistas thanks to SAVANNAH's peerless use of glass. The sophisticated lighting plan ensures an elegant and comfortable atmosphere.