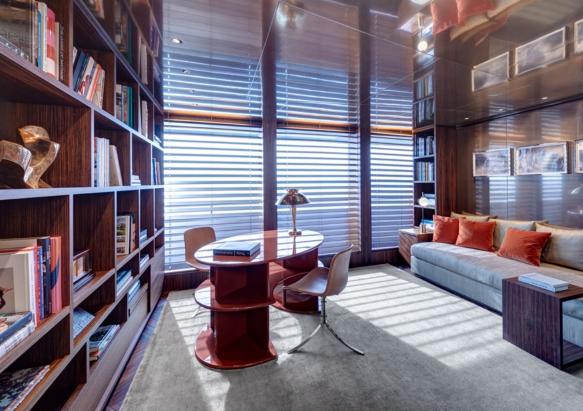

The striking interior features dark rosewood floors throughout, with beautiful furnishings, atmospheric dimensions and breath-taking vistas thanks to SAVANNAH's peerless use of glass. The sophisticated lighting plan ensures an elegant and comfortable atmosphere.