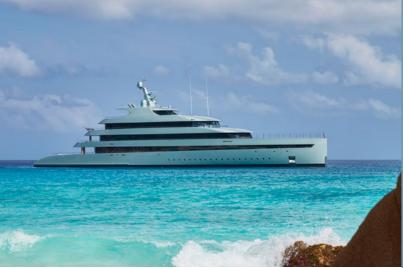

# Savannah

E-BROCHURE

Launched by Feadship in 2015, SAVANNAH is one of the most spectacular vessels afloat. This stunning superyacht makes a statement wherever she sails. Guests will enjoy luxuries across her four decks and six cabins connected by a dramatic rosewood spiral staircase.

Voted Motor Yacht of the Year at the 2016 World Superyacht Awards, and having won three prestigious awards at the 2016 ShowBoats Design Awards, SAVANNAH is one of the most innovative and iconic vessels on the water. Outdoor features include a nine-meter (30 ft) swimming pool, a full beach club, private sun deck with DJ station, and a barbecue.