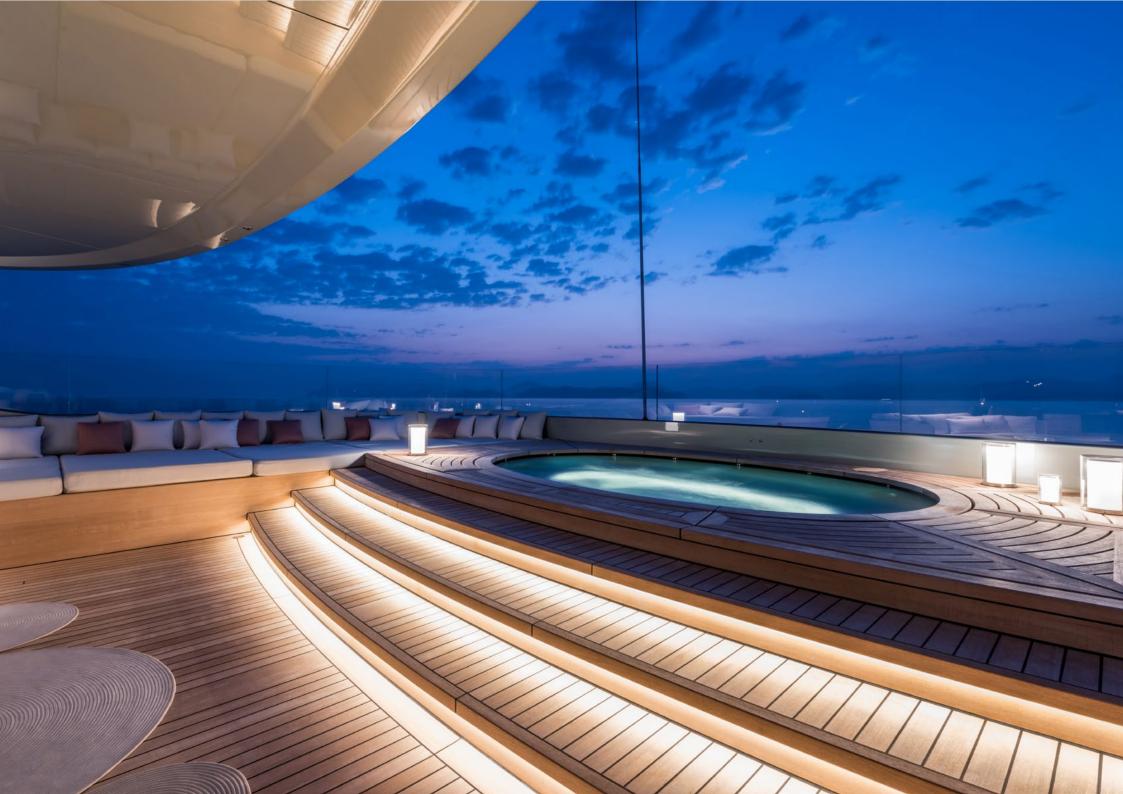

Voted Motor Yacht of the Year at the 2016 World Superyacht Awards, and having won three prestigious awards at the 2016 ShowBoats Design Awards, SAVANNAH is one of the most innovative and iconic vessels on the water. Outdoor features include a nine-meter (30 ft) swimming pool, a full beach club, private sun deck with DJ station, and a barbecue.