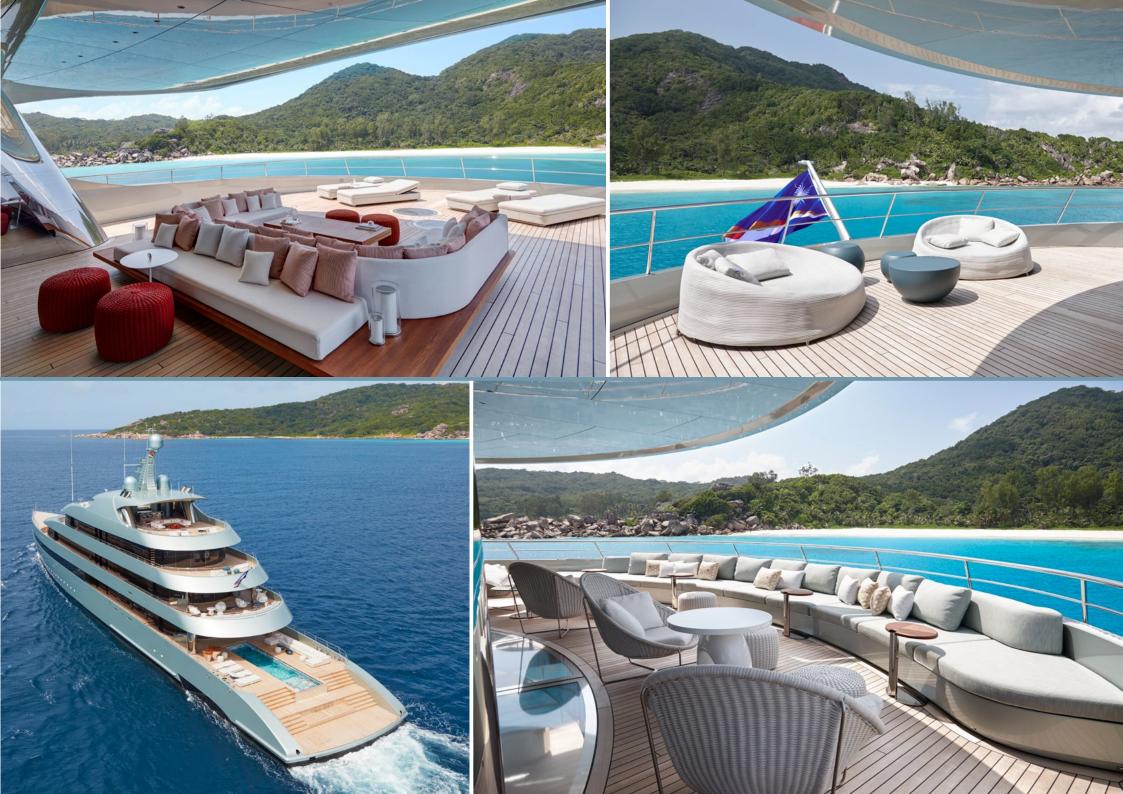

Voted Motor Yacht of the Year at the 2016 World Superyacht Awards, and having won three prestigious awards at the 2016 ShowBoats Design Awards, SAVANNAH is one of the most innovative and iconic vessels on the water. Outdoor features include a nine-meter (30 ft) swimming pool, a full beach club, private sun deck with DJ station, and a barbecue.

# Savannah

E-BROCHURE

Launched by Feadship in 2015, SAVANNAH is one of the most spectacular vessels afloat. This stunning superyacht makes a statement wherever she sails. Guests will enjoy luxuries across her four decks and six cabins connected by a dramatic rosewood spiral staircase.