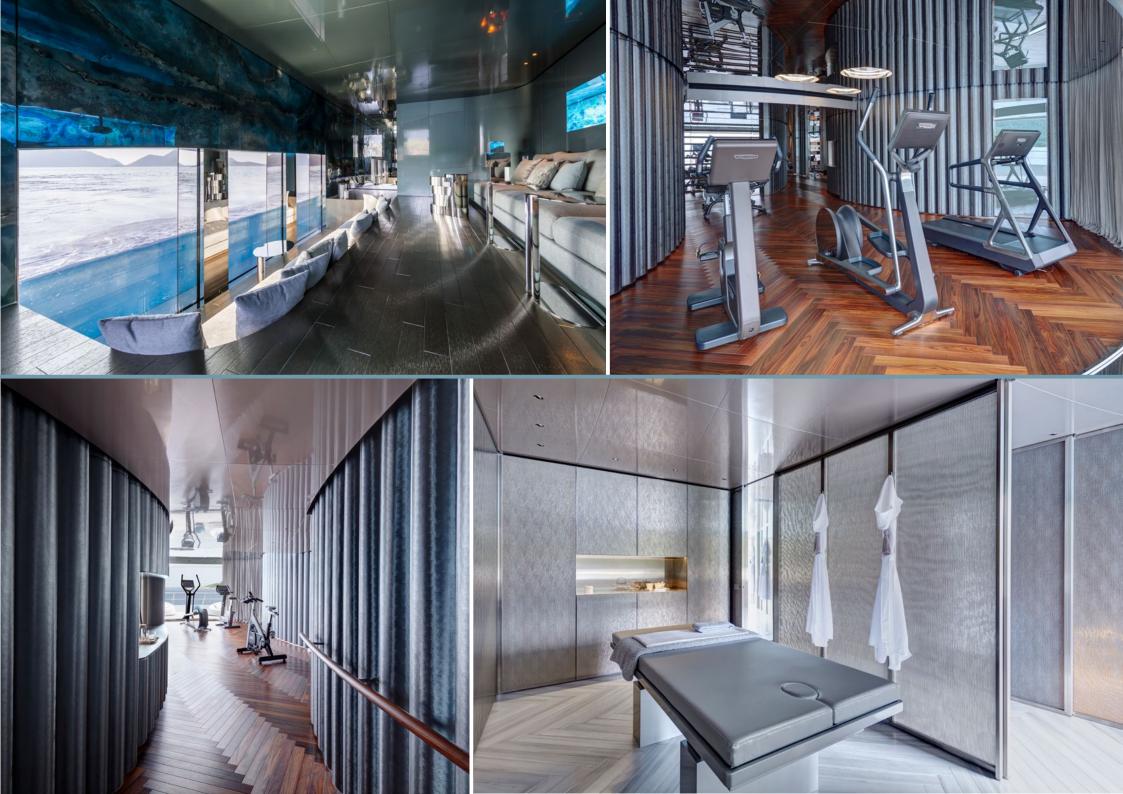

### **FEATURES**

State of the art AV System throughout the yacht Underwater observation lounge with cinema capabilities Gym Large swimming pool Multiple skylights Elevator for the interior decks Playstation Spa with Hammam and Massage Room Spa service menu upon request

#### **GYM EQUIPMENT**

Technogym Treadmill Technogym Elliptical Machine Spinning Bike Schwinn Airdyne fan bike Concept 2 Indoor Rowing Machine Boxing Bag & Assorted Gloves Bench and Free Weights up to 18kg Medicine Balls Kettle Bells Exercise / Swiss Balls Swedish Stretching Ladder

Assorted exercise accessories: Skipping Ropes (Speed & Weighted), Balance Boards, Resistance Bands, Yoga Mats & Blocks