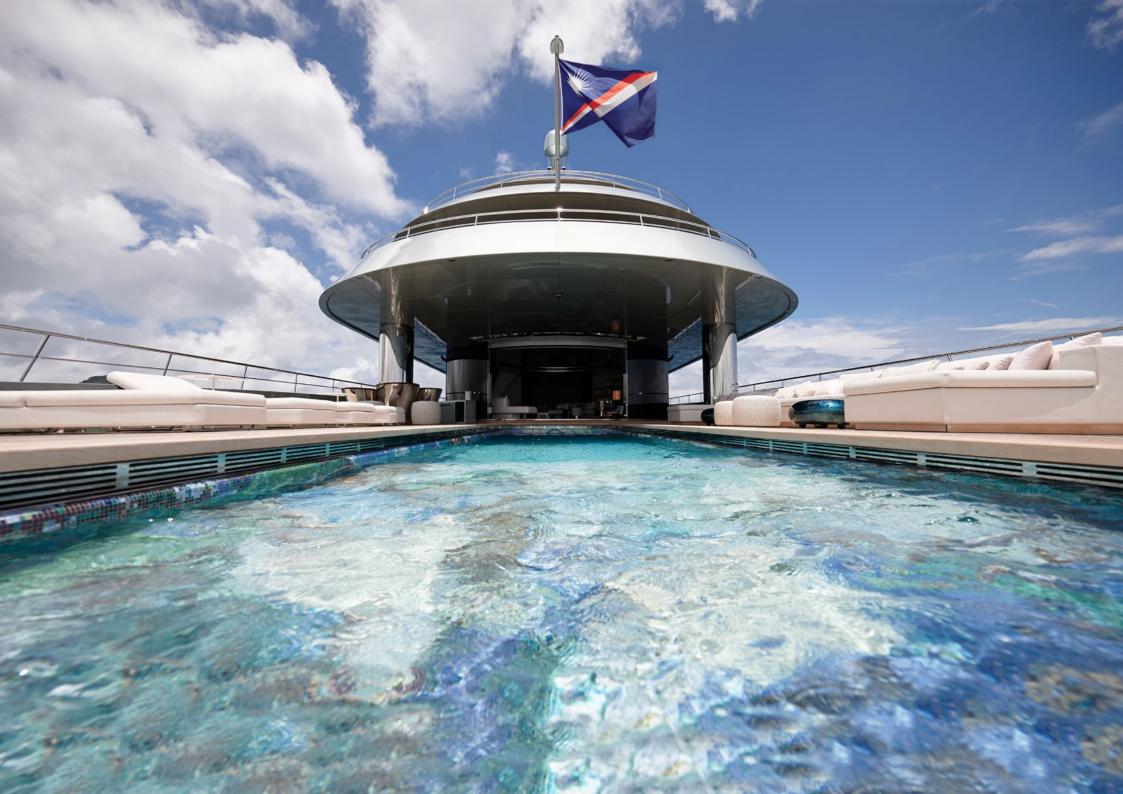

Voted Motor Yacht of the Year at the 2016 World Superyacht Awards, and having won three prestigious awards at the 2016 ShowBoats Design Awards, SAVANNAH is one of the most innovative and iconic vessels on the water. Outdoor features include a nine-meter (30 ft) swimming pool, a full beach club, private sun deck with DJ station, and a barbecue.

### **FEATURES**

State of the art AV System throughout the yacht Underwater observation lounge with cinema capabilities Gym Large swimming pool Multiple skylights Elevator for the interior decks Playstation Spa with Hammam and Massage Room Spa service menu upon request