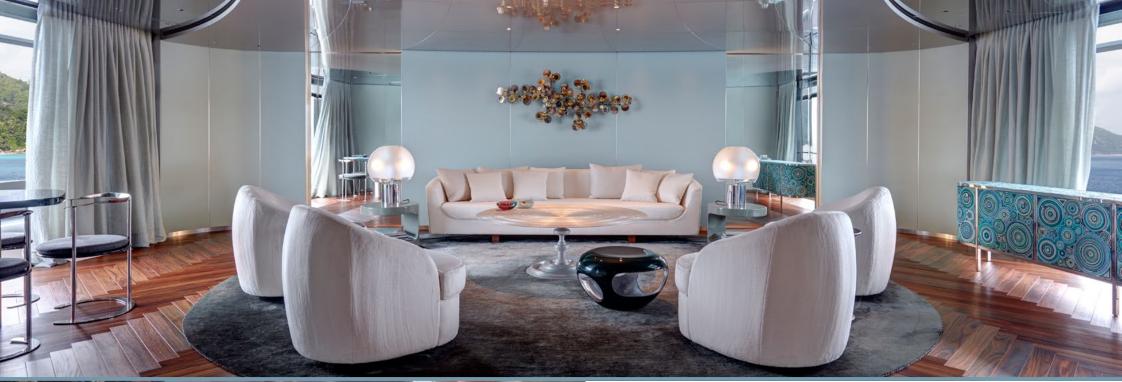

The striking interior features dark rosewood floors throughout, with beautiful furnishings, atmospheric dimensions and breath-taking vistas thanks to SAVANNAH's peerless use of glass. The sophisticated lighting plan ensures an elegant and comfortable atmosphere.