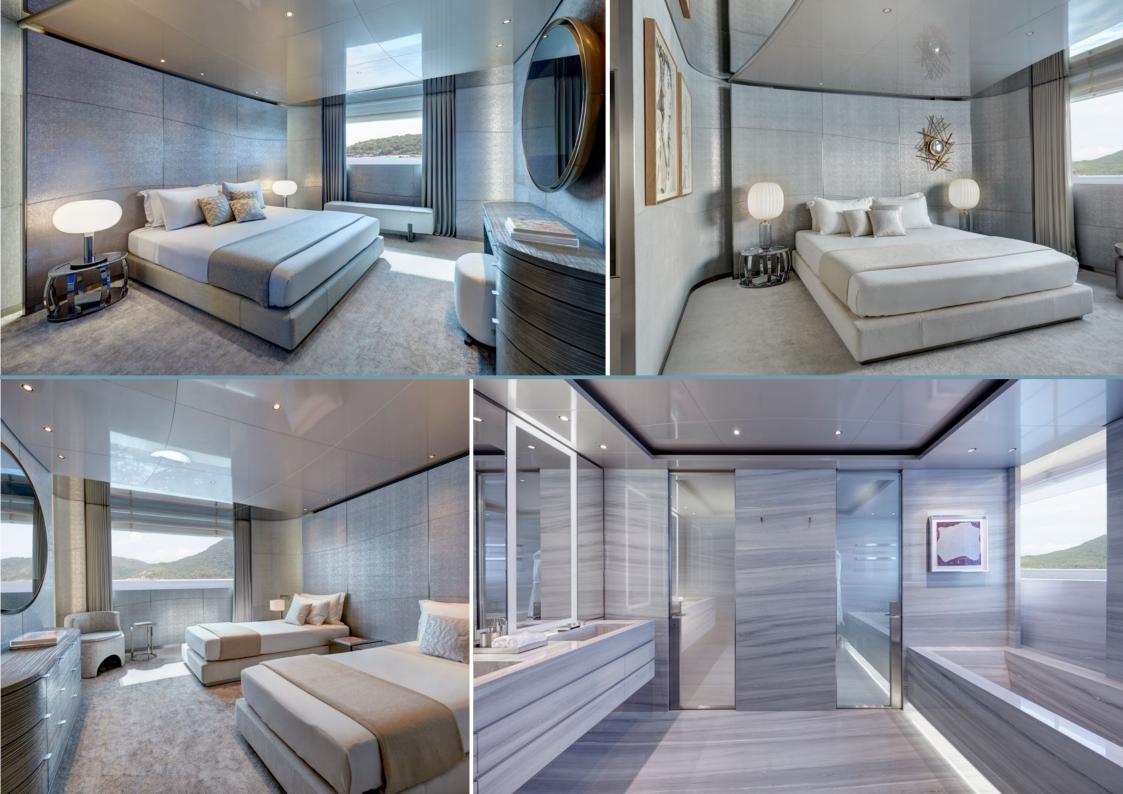

The striking interior features dark rosewood floors throughout, with beautiful furnishings, atmospheric dimensions and breath-taking vistas thanks to SAVANNAH's peerless use of glass. The sophisticated lighting plan ensures an elegant and comfortable atmosphere.

#### MAIN CHARACTERISTICS

Builder: Feadship LOA: 83.50m (273' 11") Crew: 24 Built: 2015 Accommodation: 12 guests Cabin configuration: 4 Double, 2 Twin, 2 Convertible Speed: 14 knots