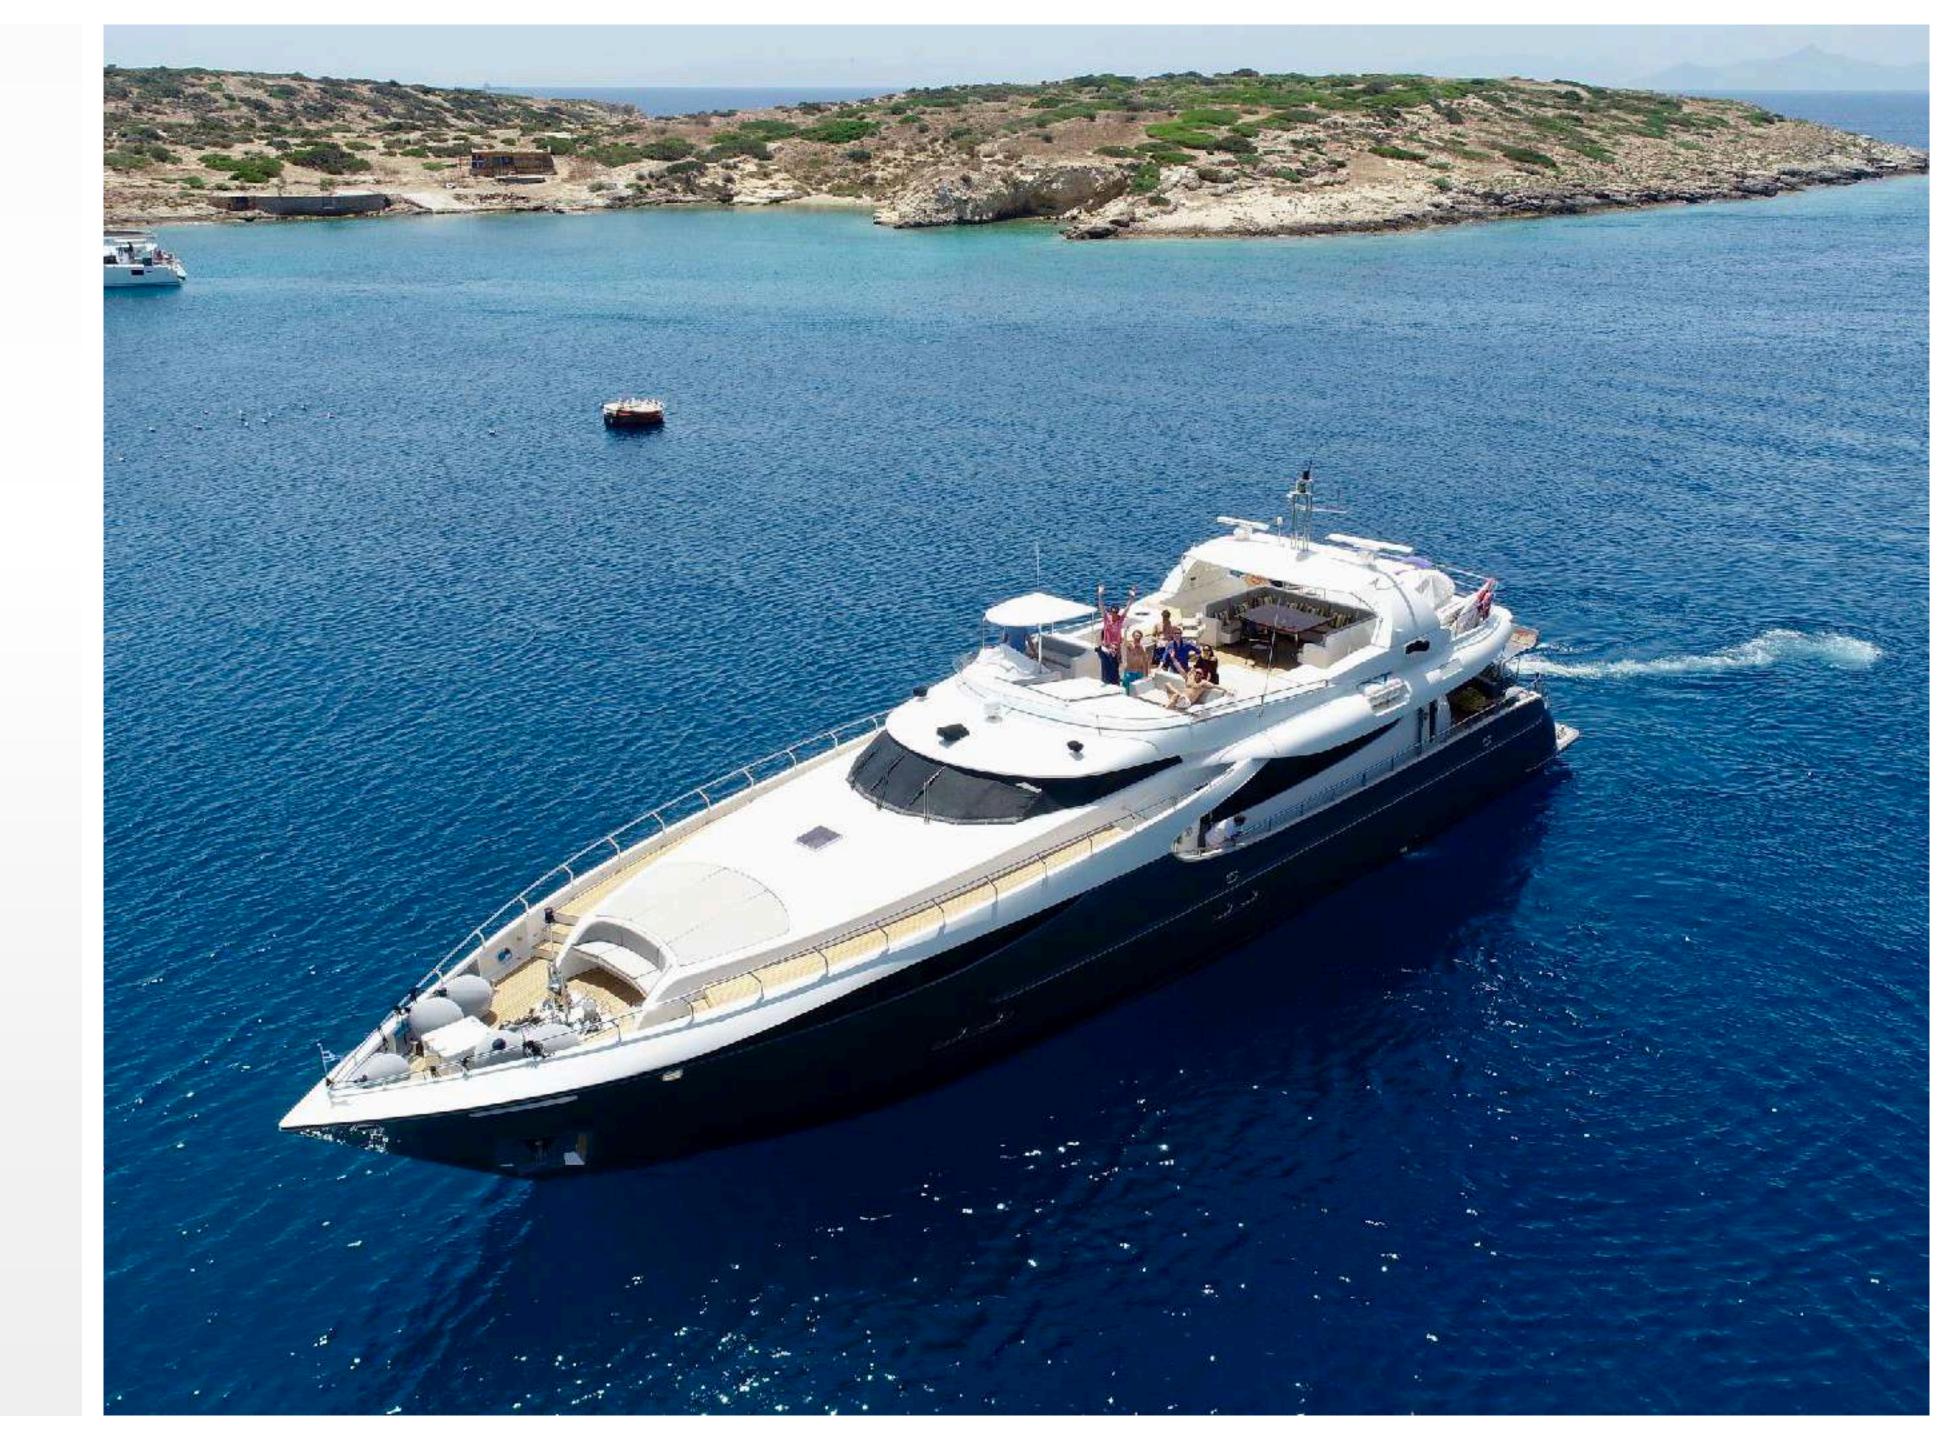

## SPECIFICATIONS

Accommodates 12 Guests in 4 Staterooms

Arrangements 2 Double, 2 Triple

Length 106'11" (32.6m)

Beam 25' (7.62m)

Draft 6' (1.83m)

Year / Refit 2004 / 2016

Builder Notika