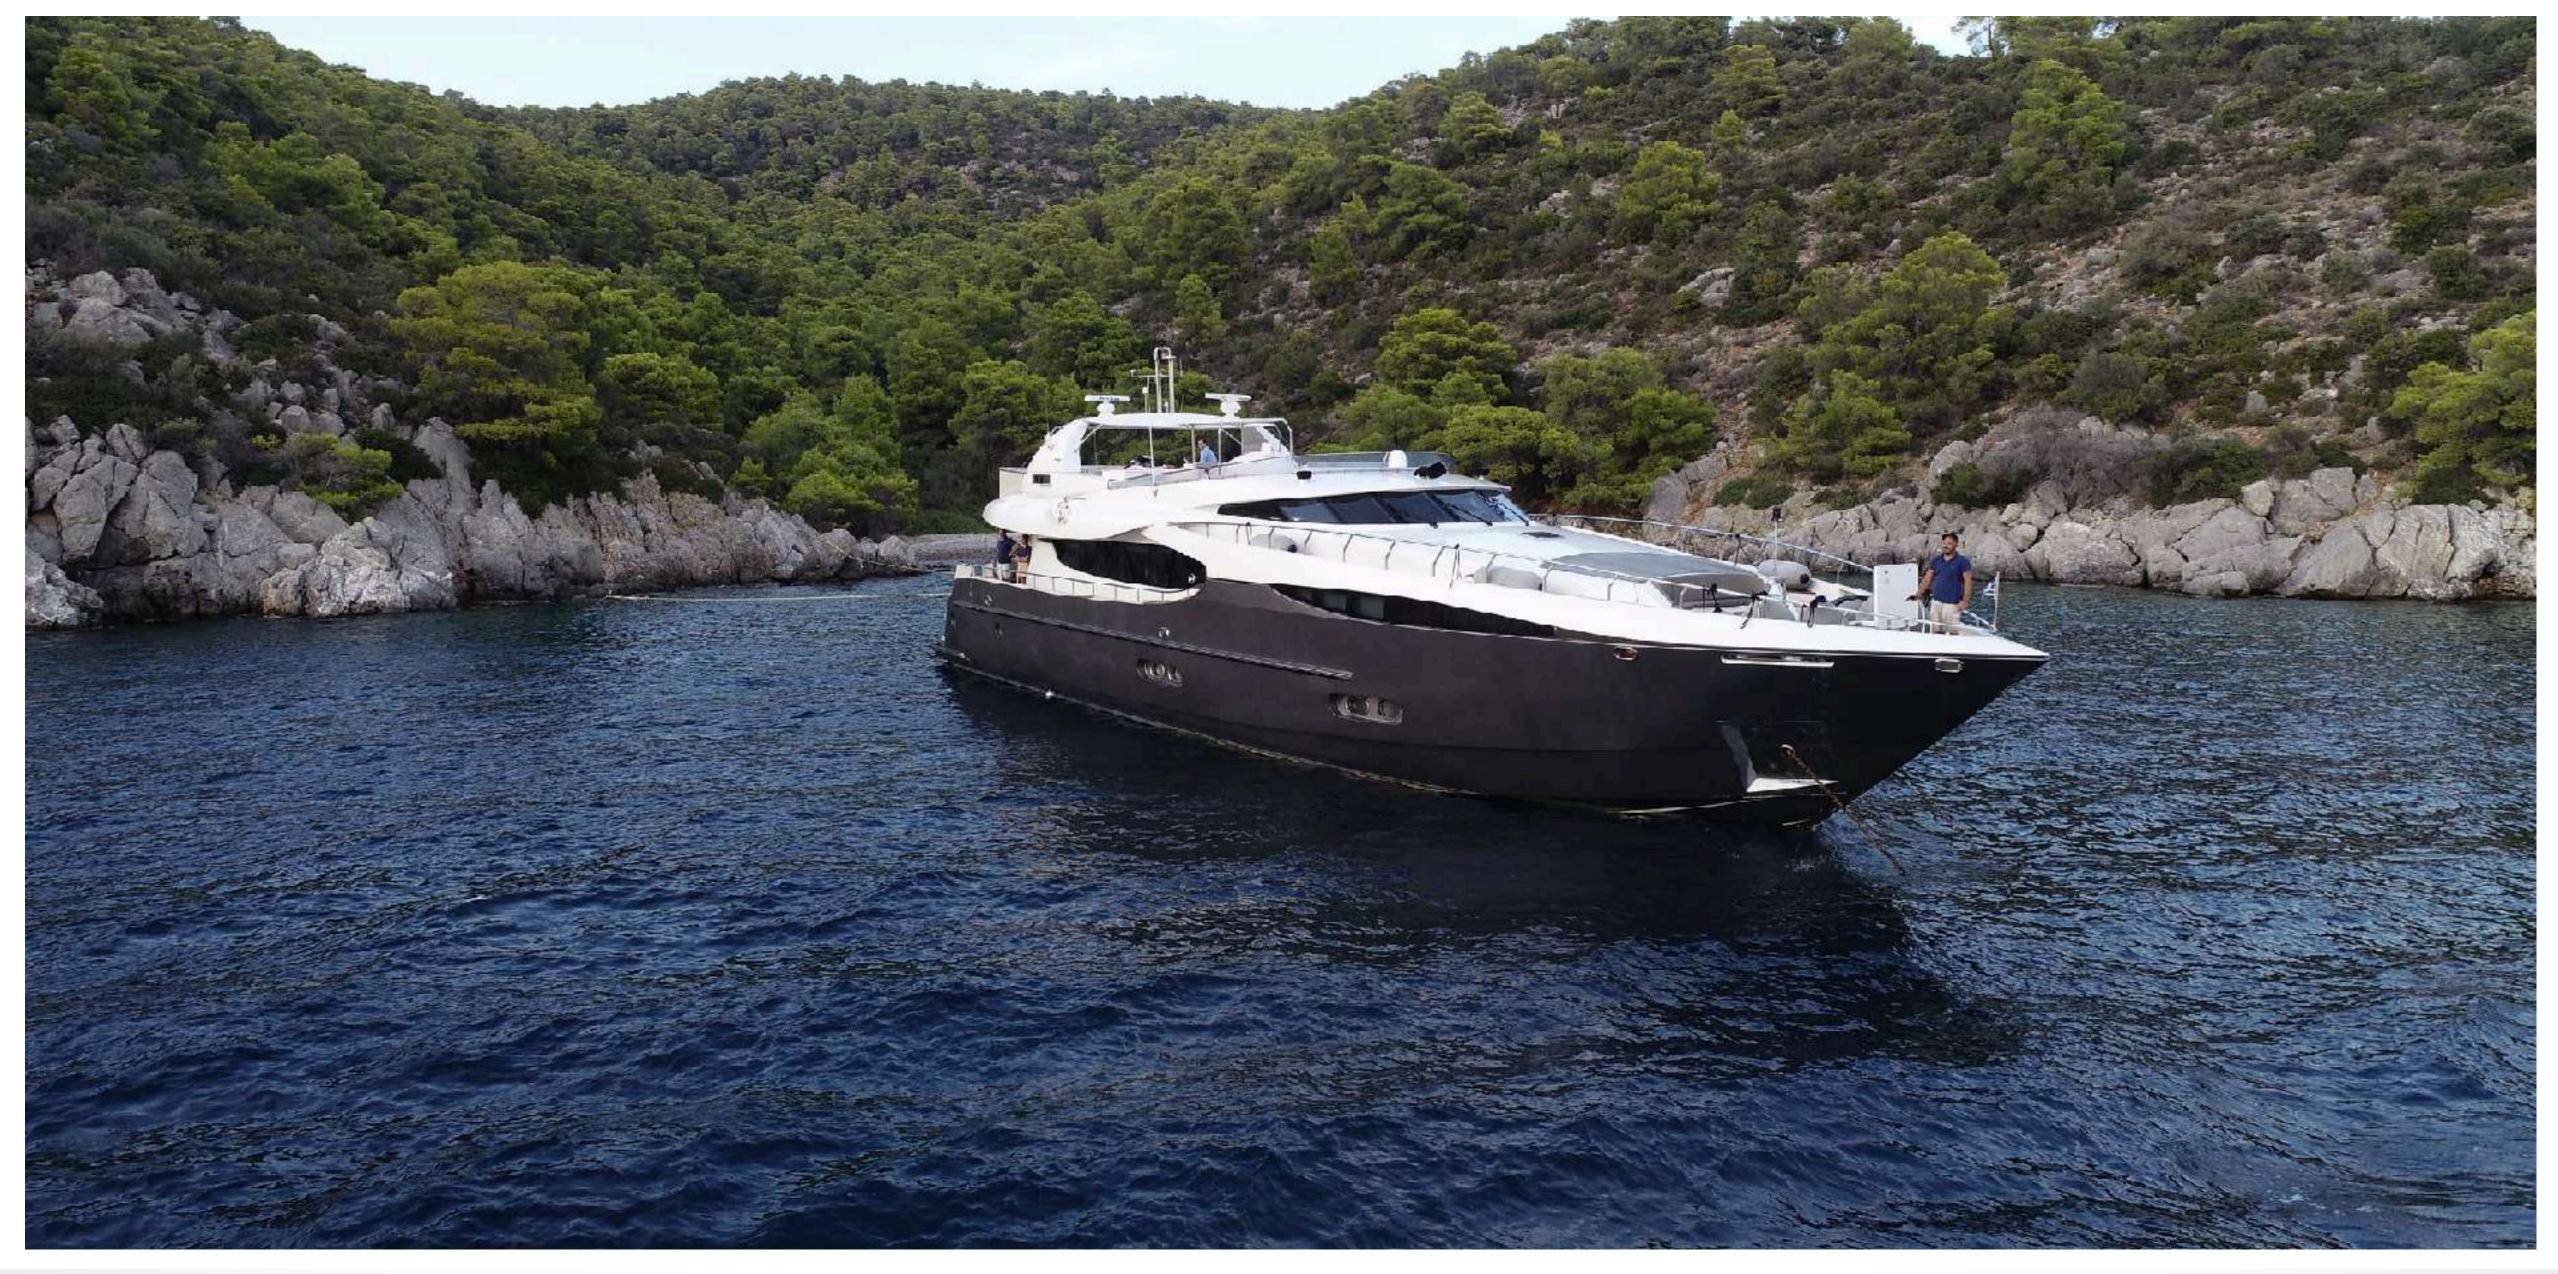

## SPECIFICATIONS

Accommodates 12 Guests in 4 Staterooms

Arrangements 2 Double, 2 Triple

Length 106'11" (32.6m)

Beam 25' (7.62m)

Draft 6' (1.83m)

Year / Refit 2004 / 2016

Builder Notika