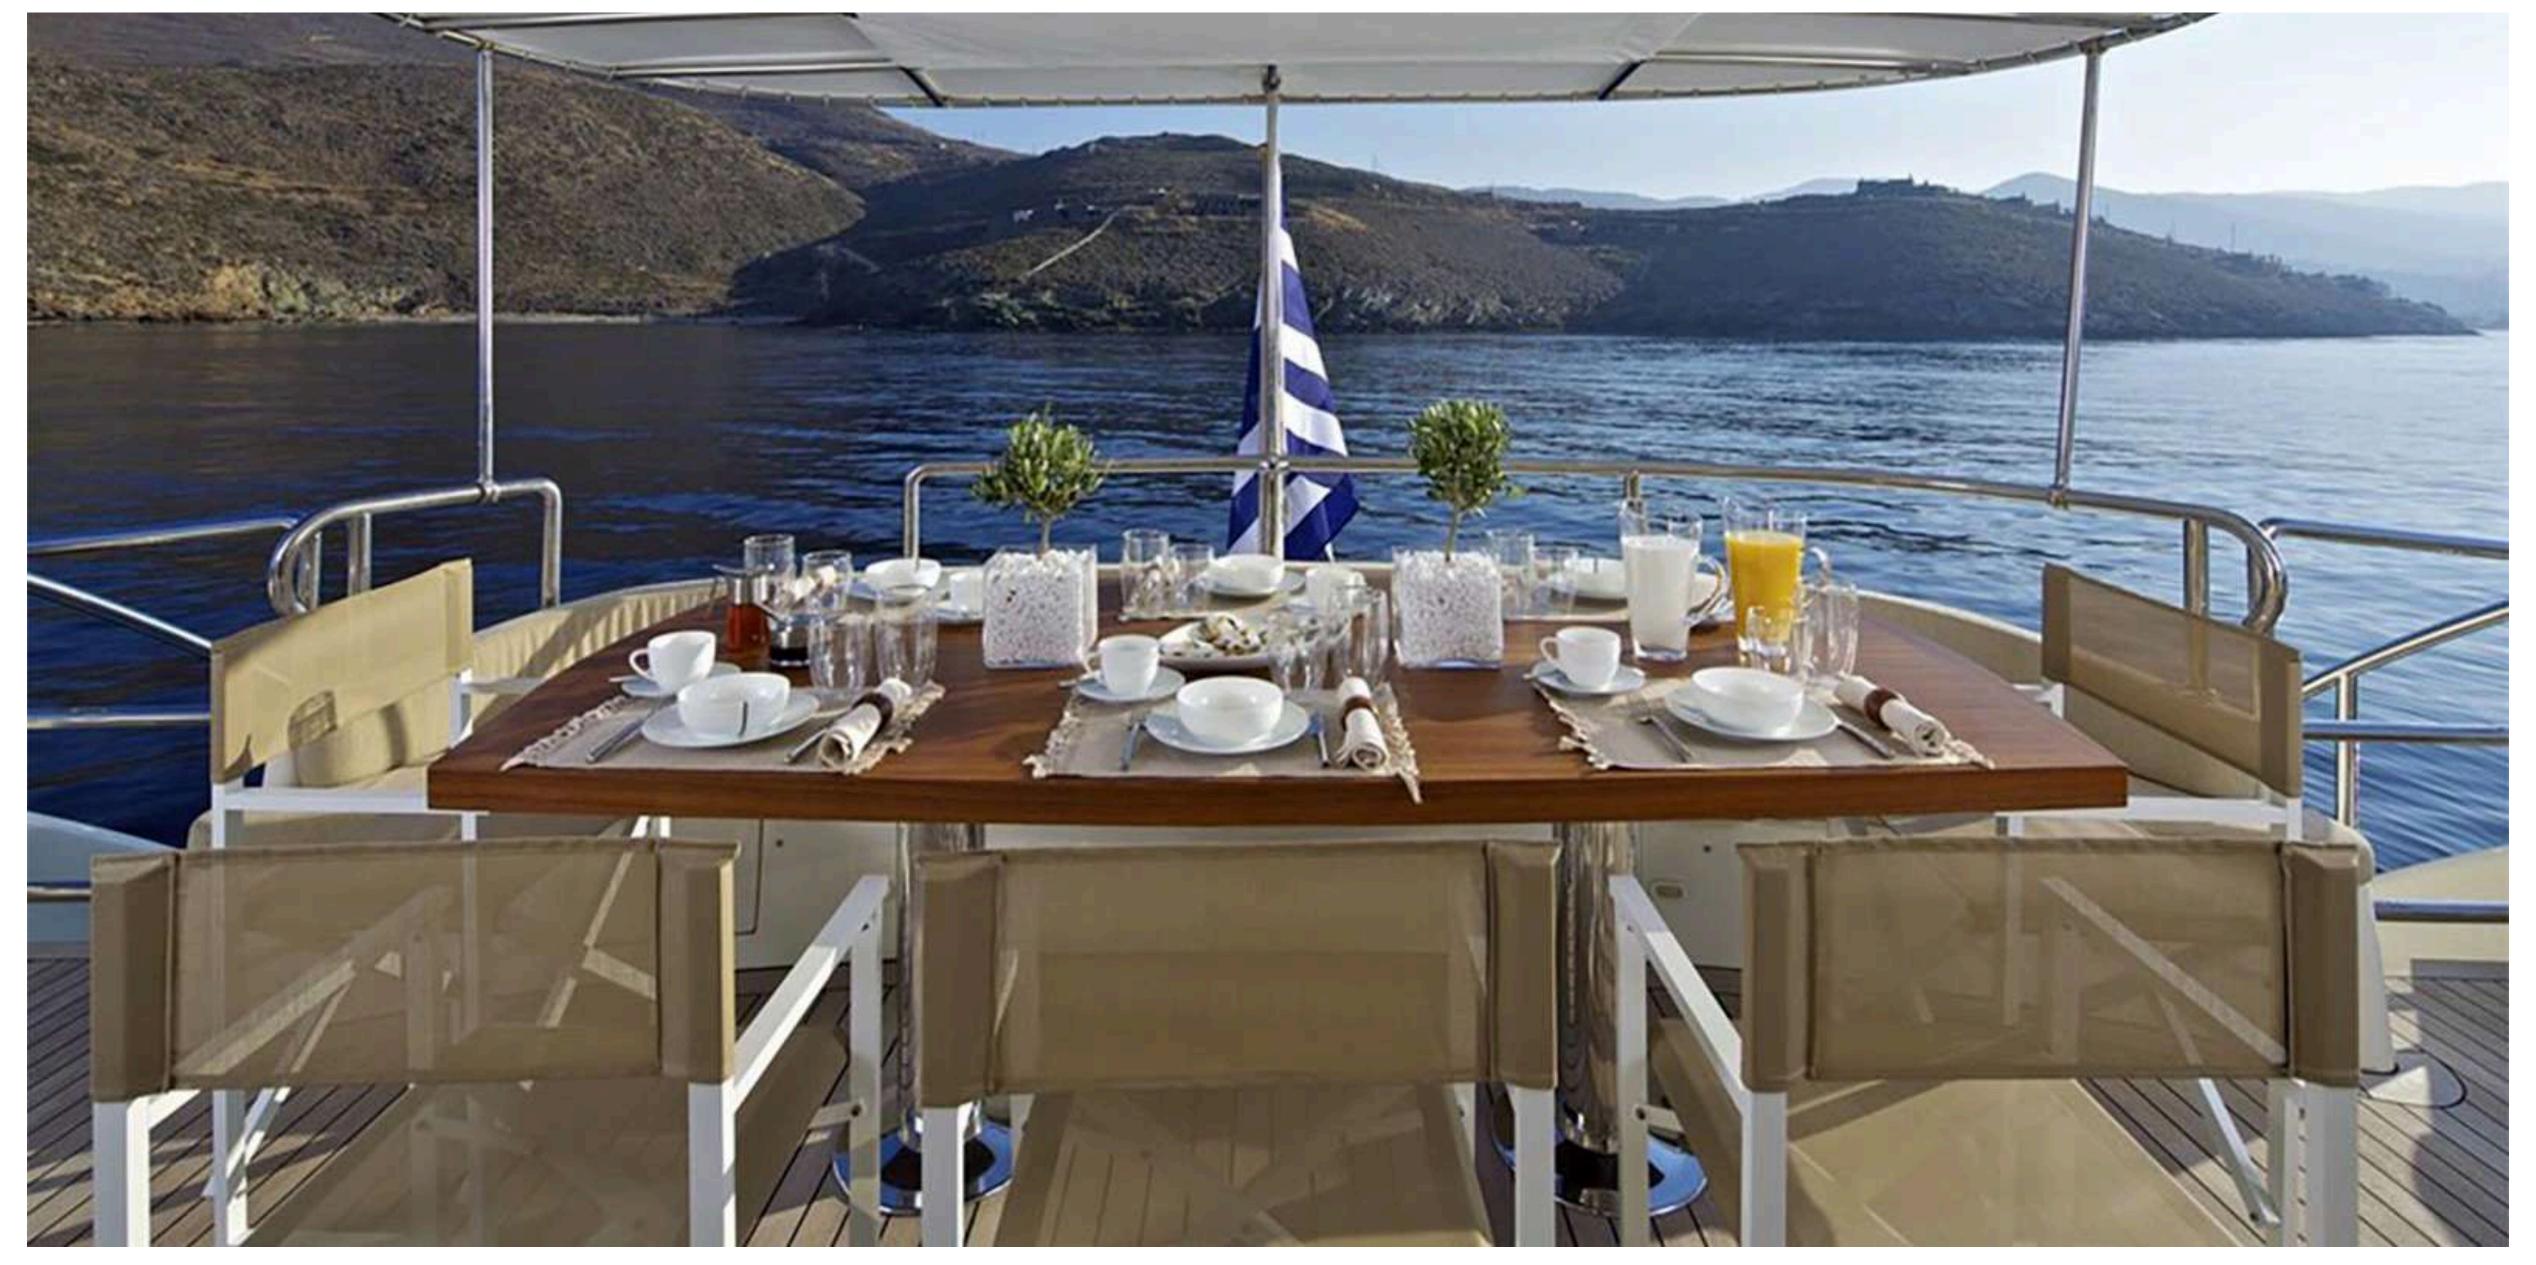

## **KEY FEATURES**

- Full beam master cabin with large bathroom on main deck
- Vast upper deck including a bar, large sun beds and dining area for 12
- Children friendly