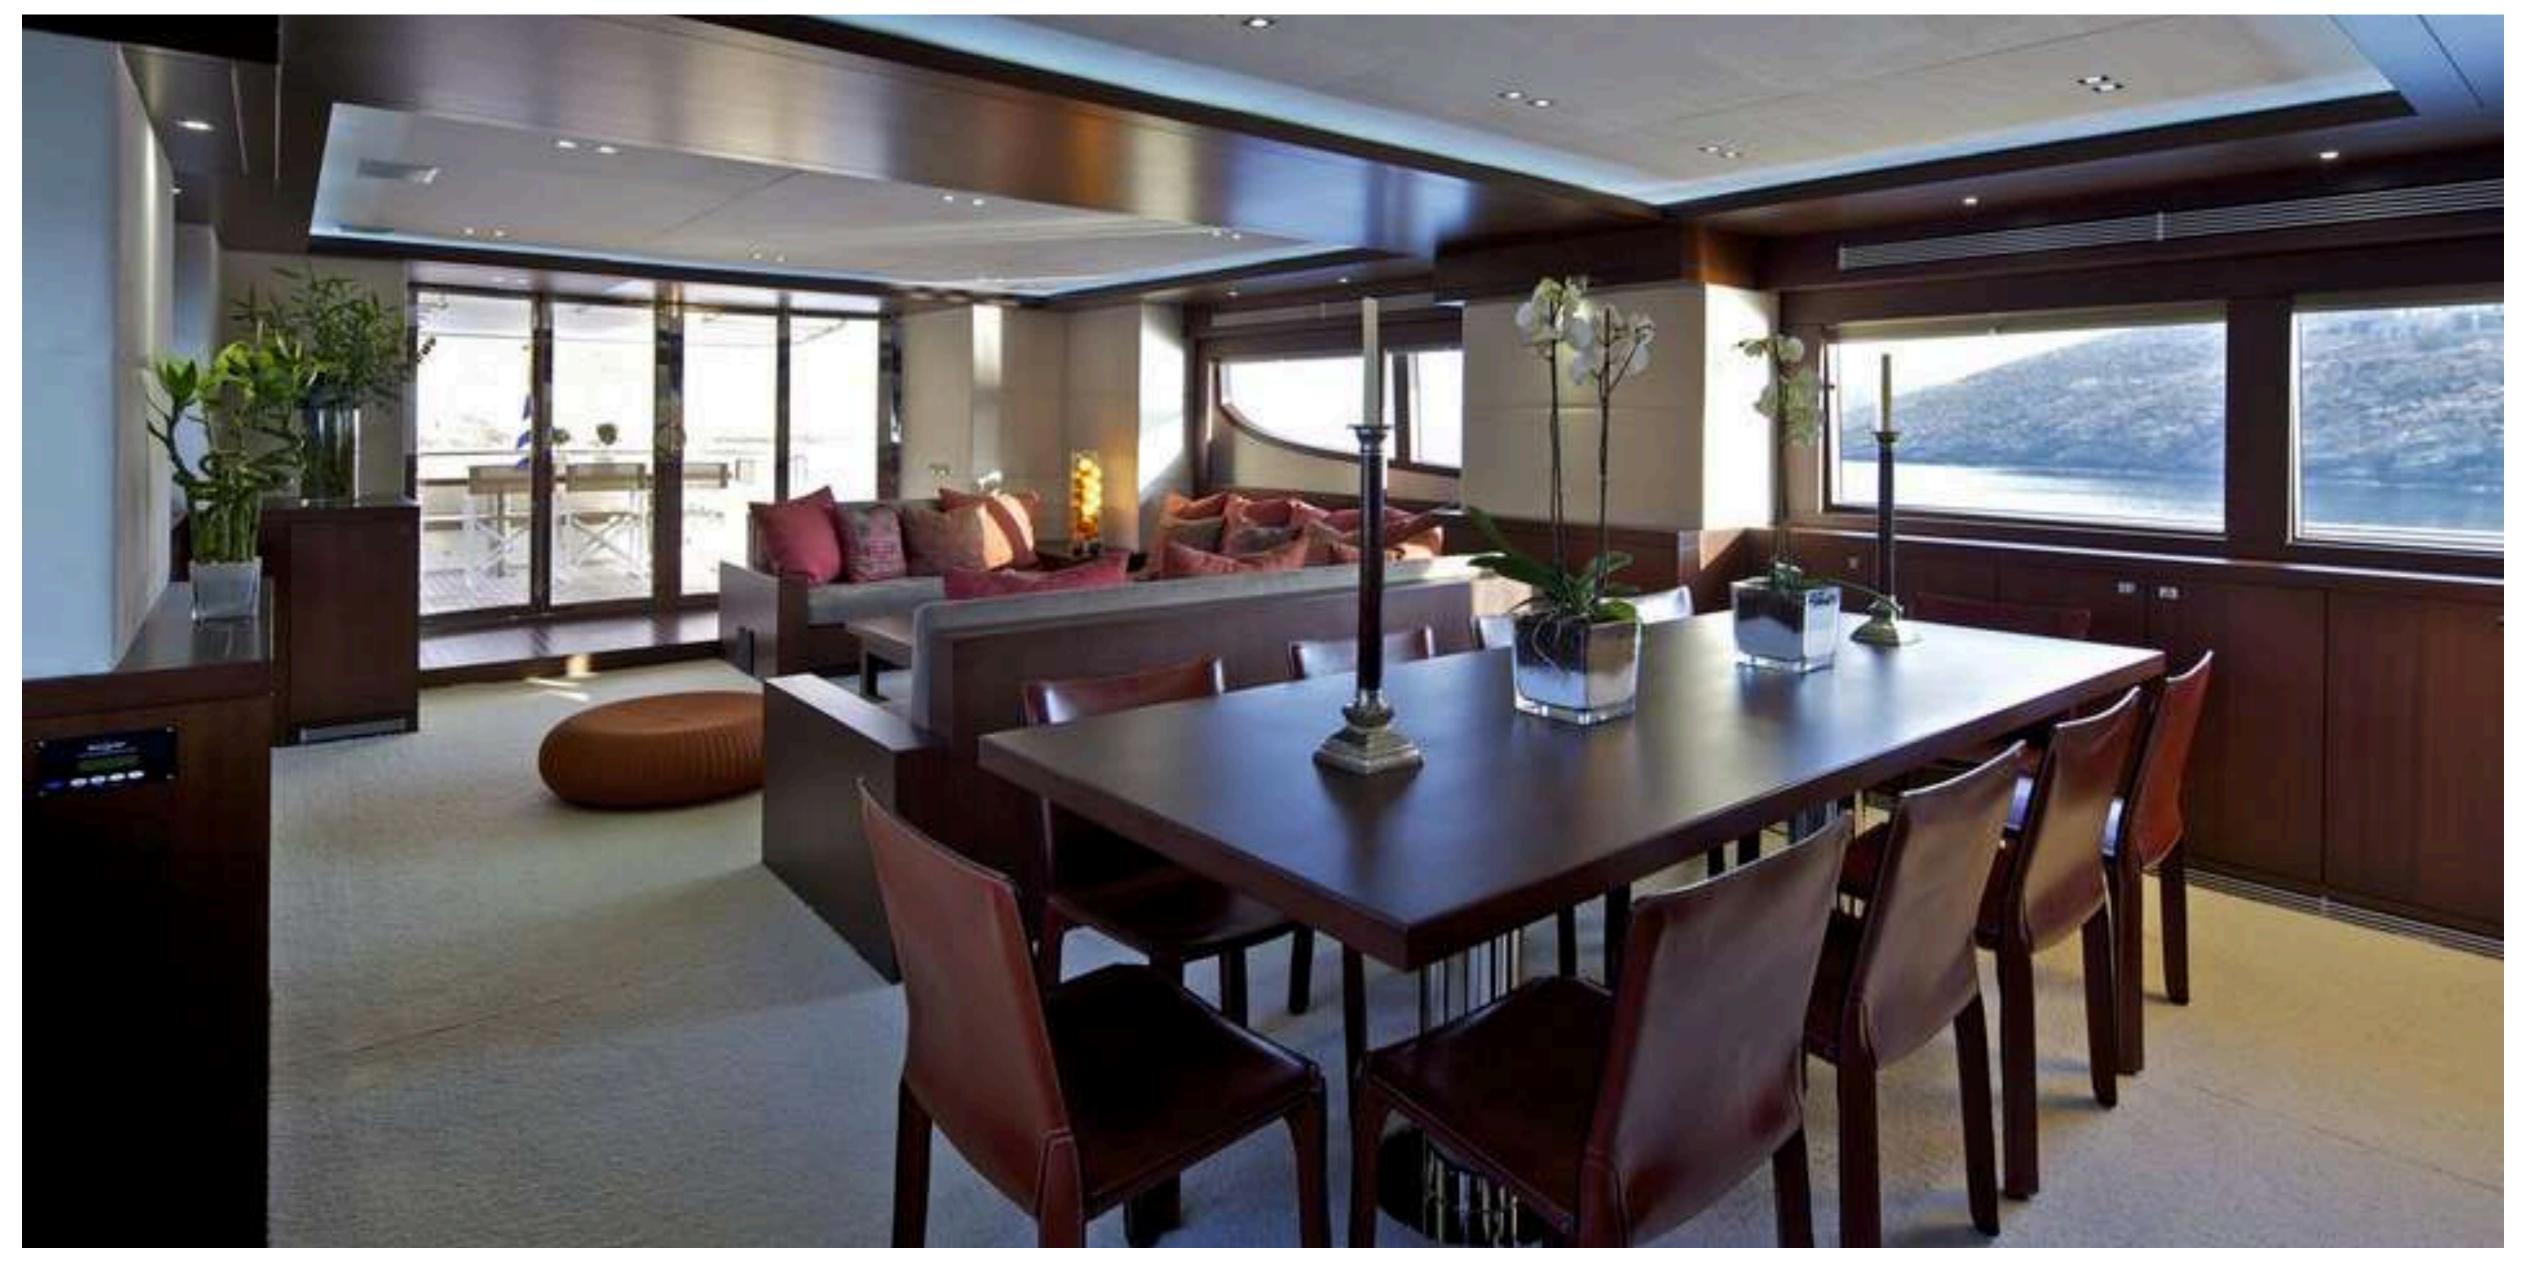

## **KEY FEATURES**

- Full beam master cabin with large bathroom on main deck
- Vast upper deck including a bar, large sun beds and dining area for 12
- Children friendly