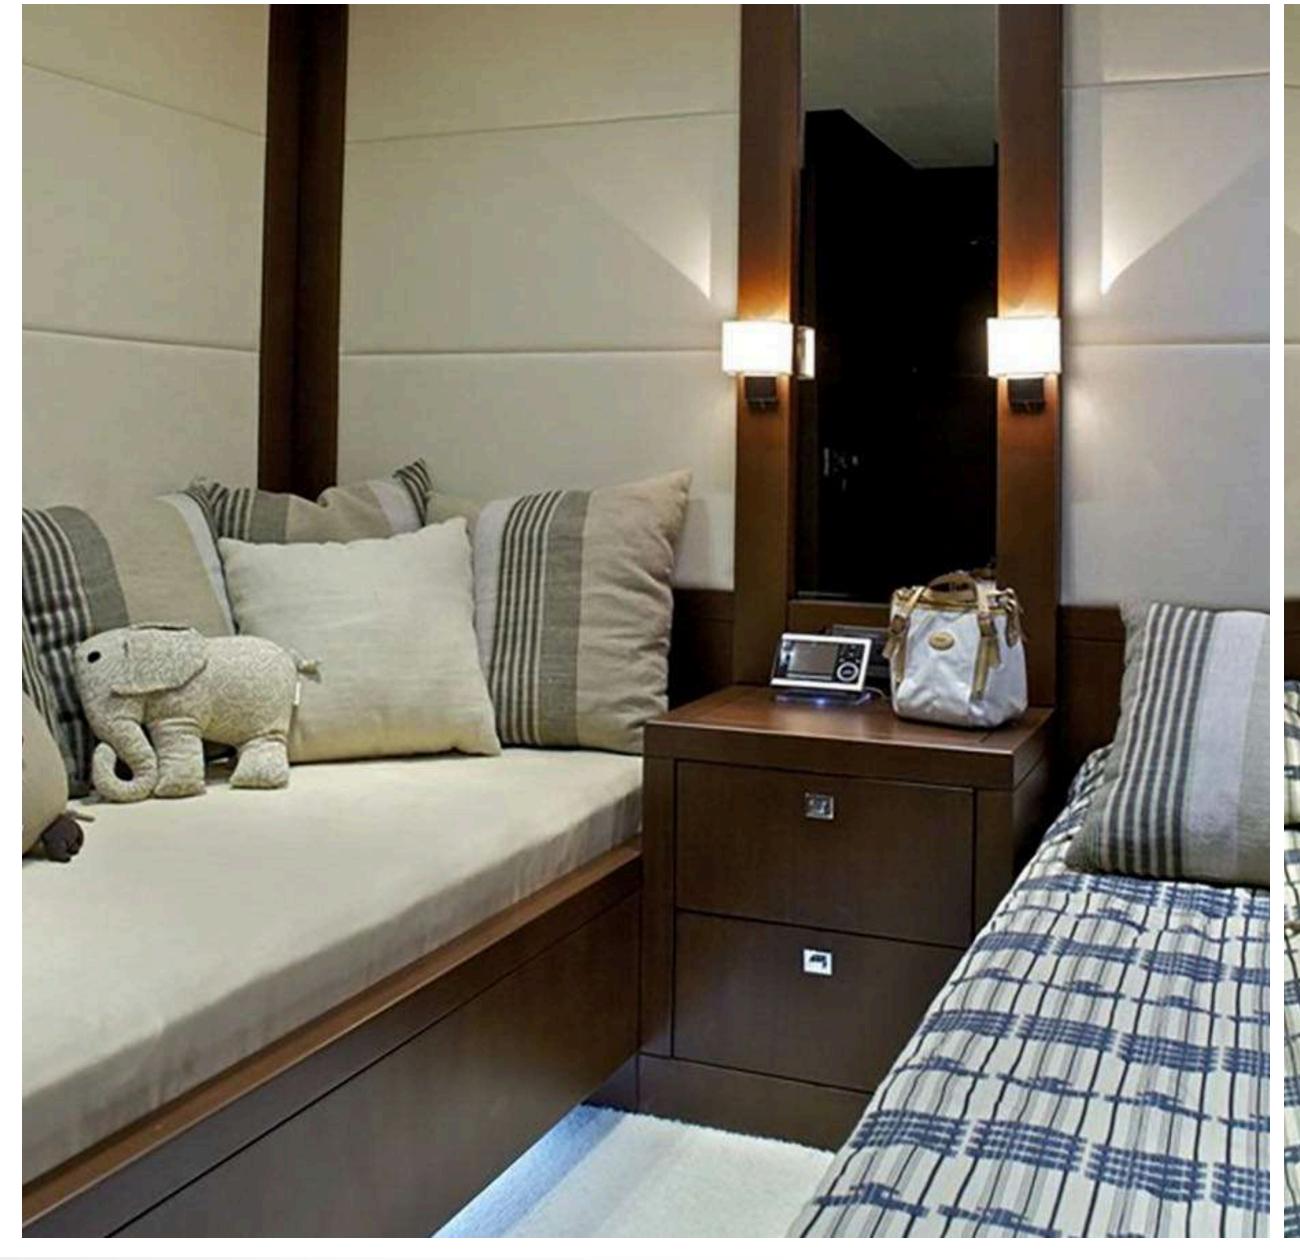

SANJANA AFT DECK

SANJANA MASTER STATEROOM

SANJANA VIP STATEROOM

SANJANA TRIPLE STATEROOM

## SPECIFICATIONS

Accommodates 12 Guests in 4 Staterooms

Arrangements 2 Double, 2 Triple

Length 106'11" (32.6m)

Beam 25' (7.62m)

Draft 6' (1.83m)

Year / Refit 2004 / 2016

Builder Notika