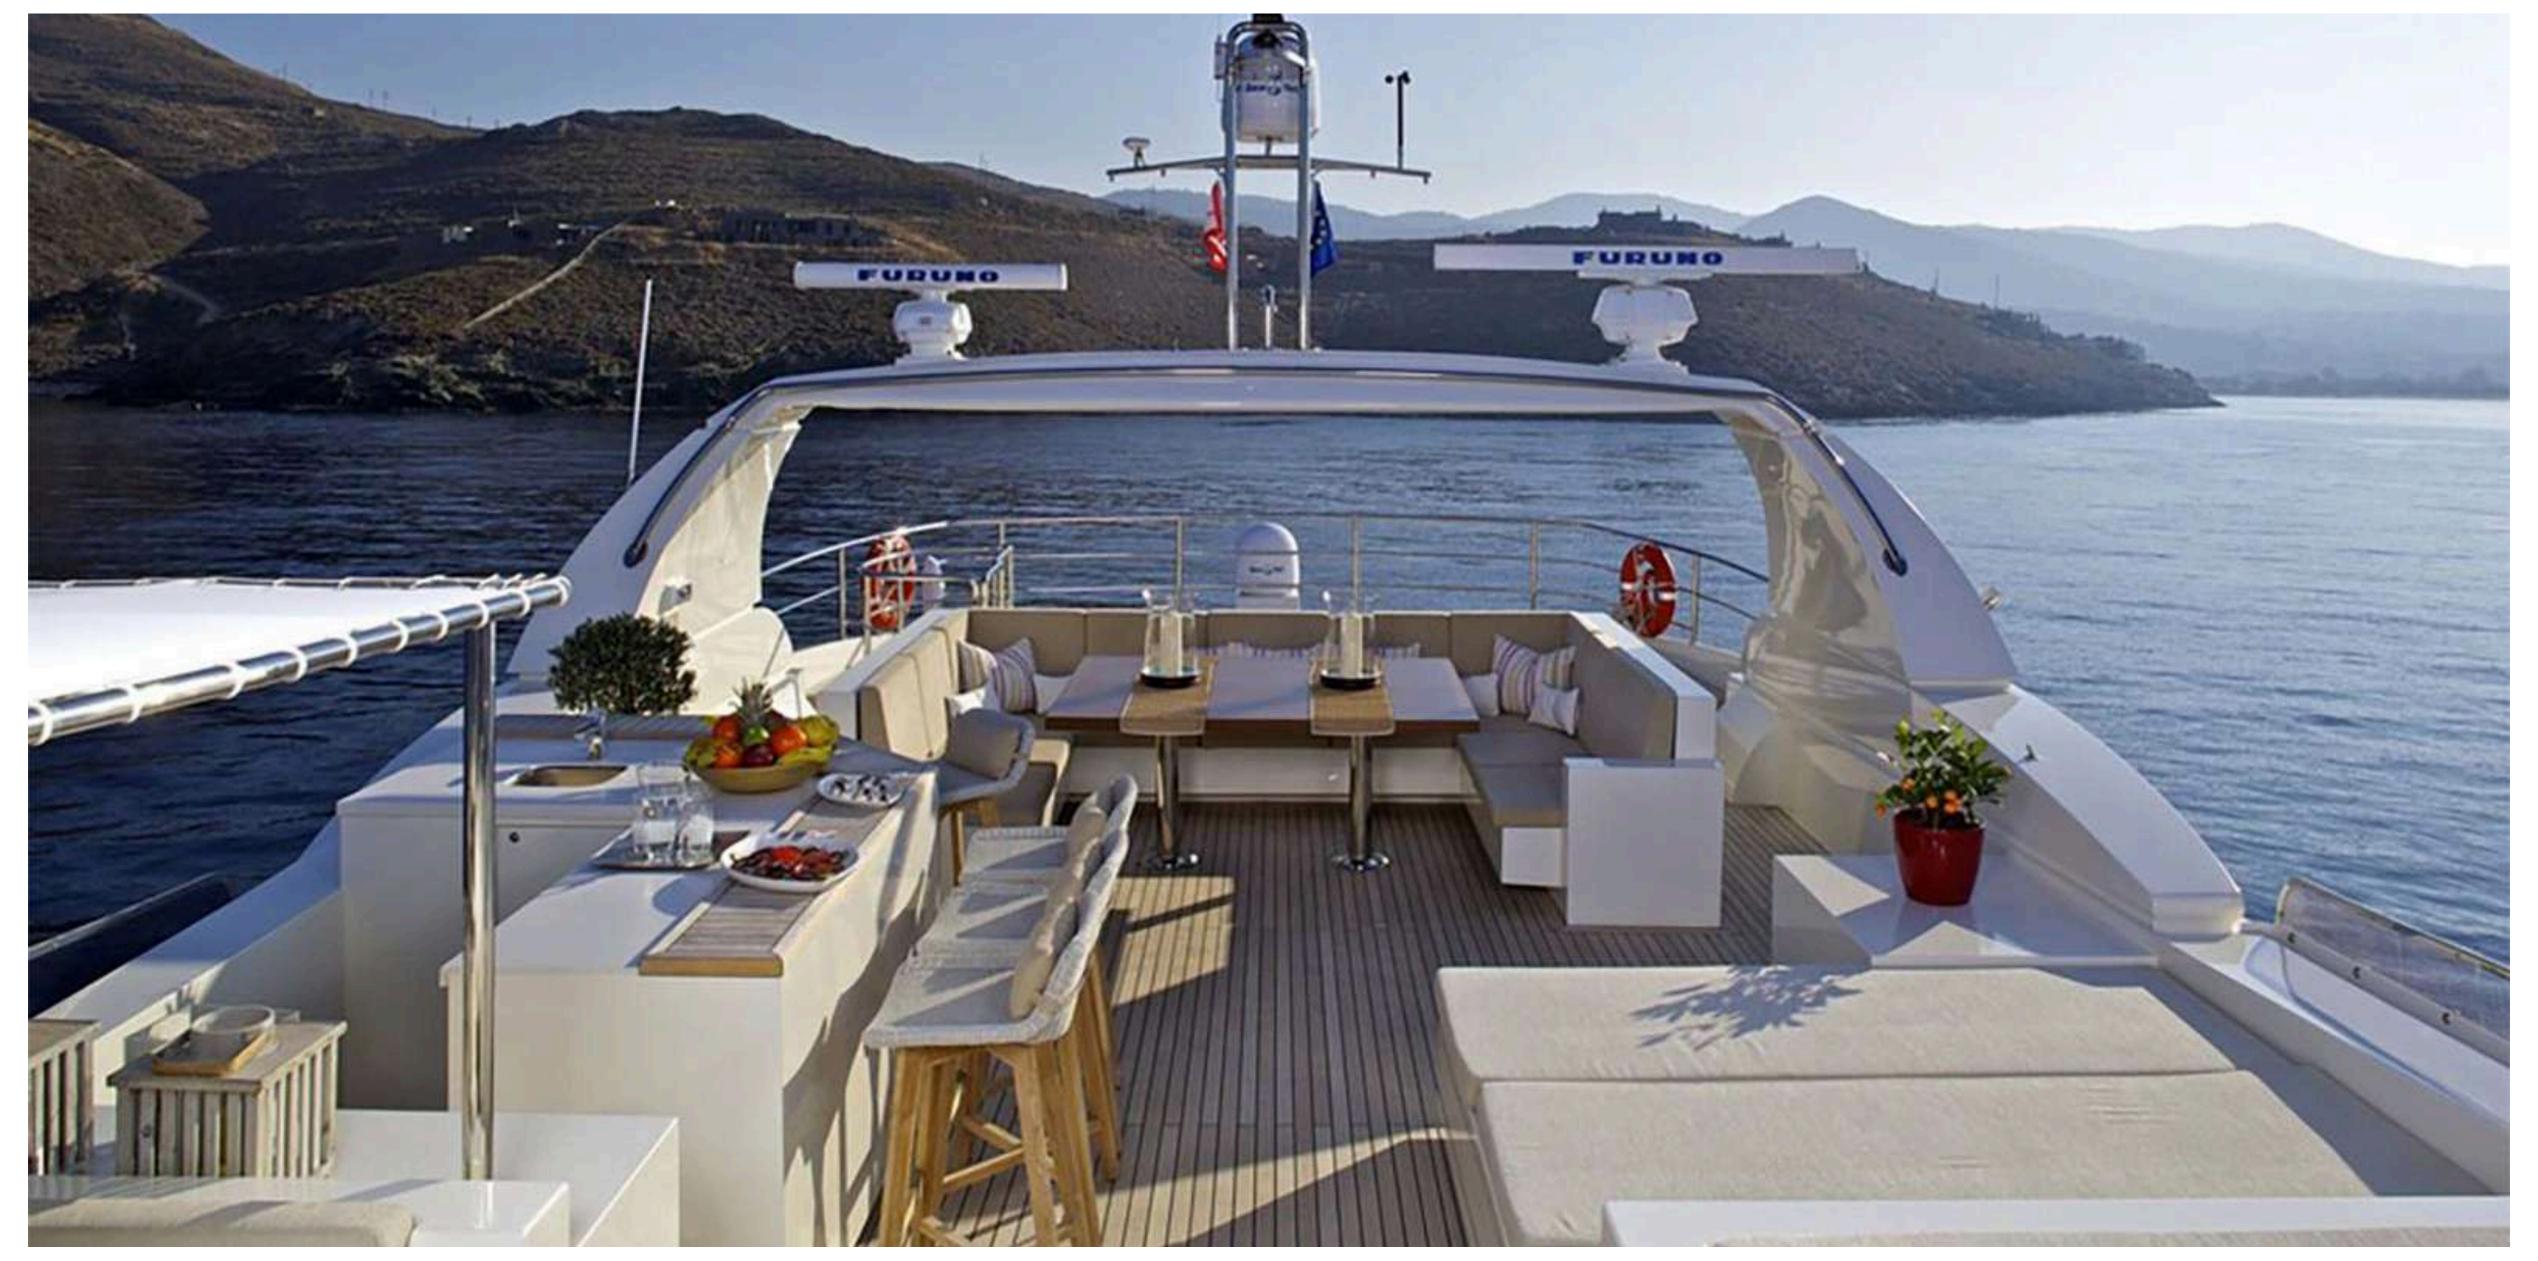

## **KEY FEATURES**

- Full beam master cabin with large bathroom on main deck
- Vast upper deck including a bar, large sun beds and dining area for 12
- Children friendly