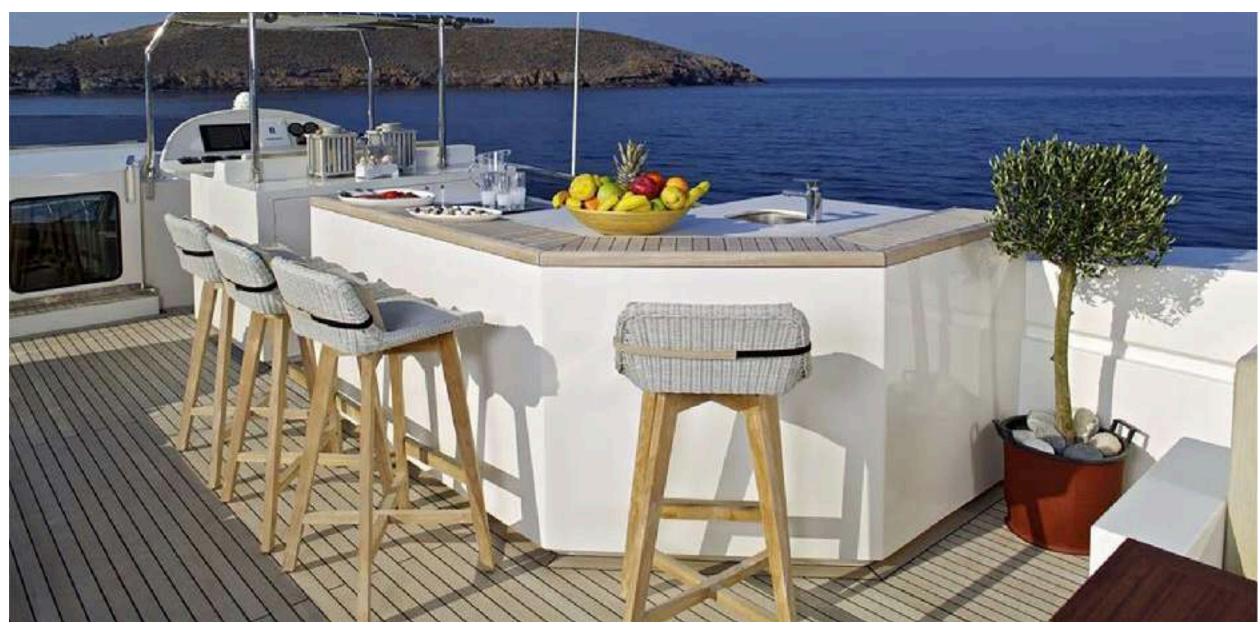

## **KEY FEATURES**

- Full beam master cabin with large bathroom on main deck
- Vast upper deck including a bar, large sun beds and dining area for 12
- Children friendly