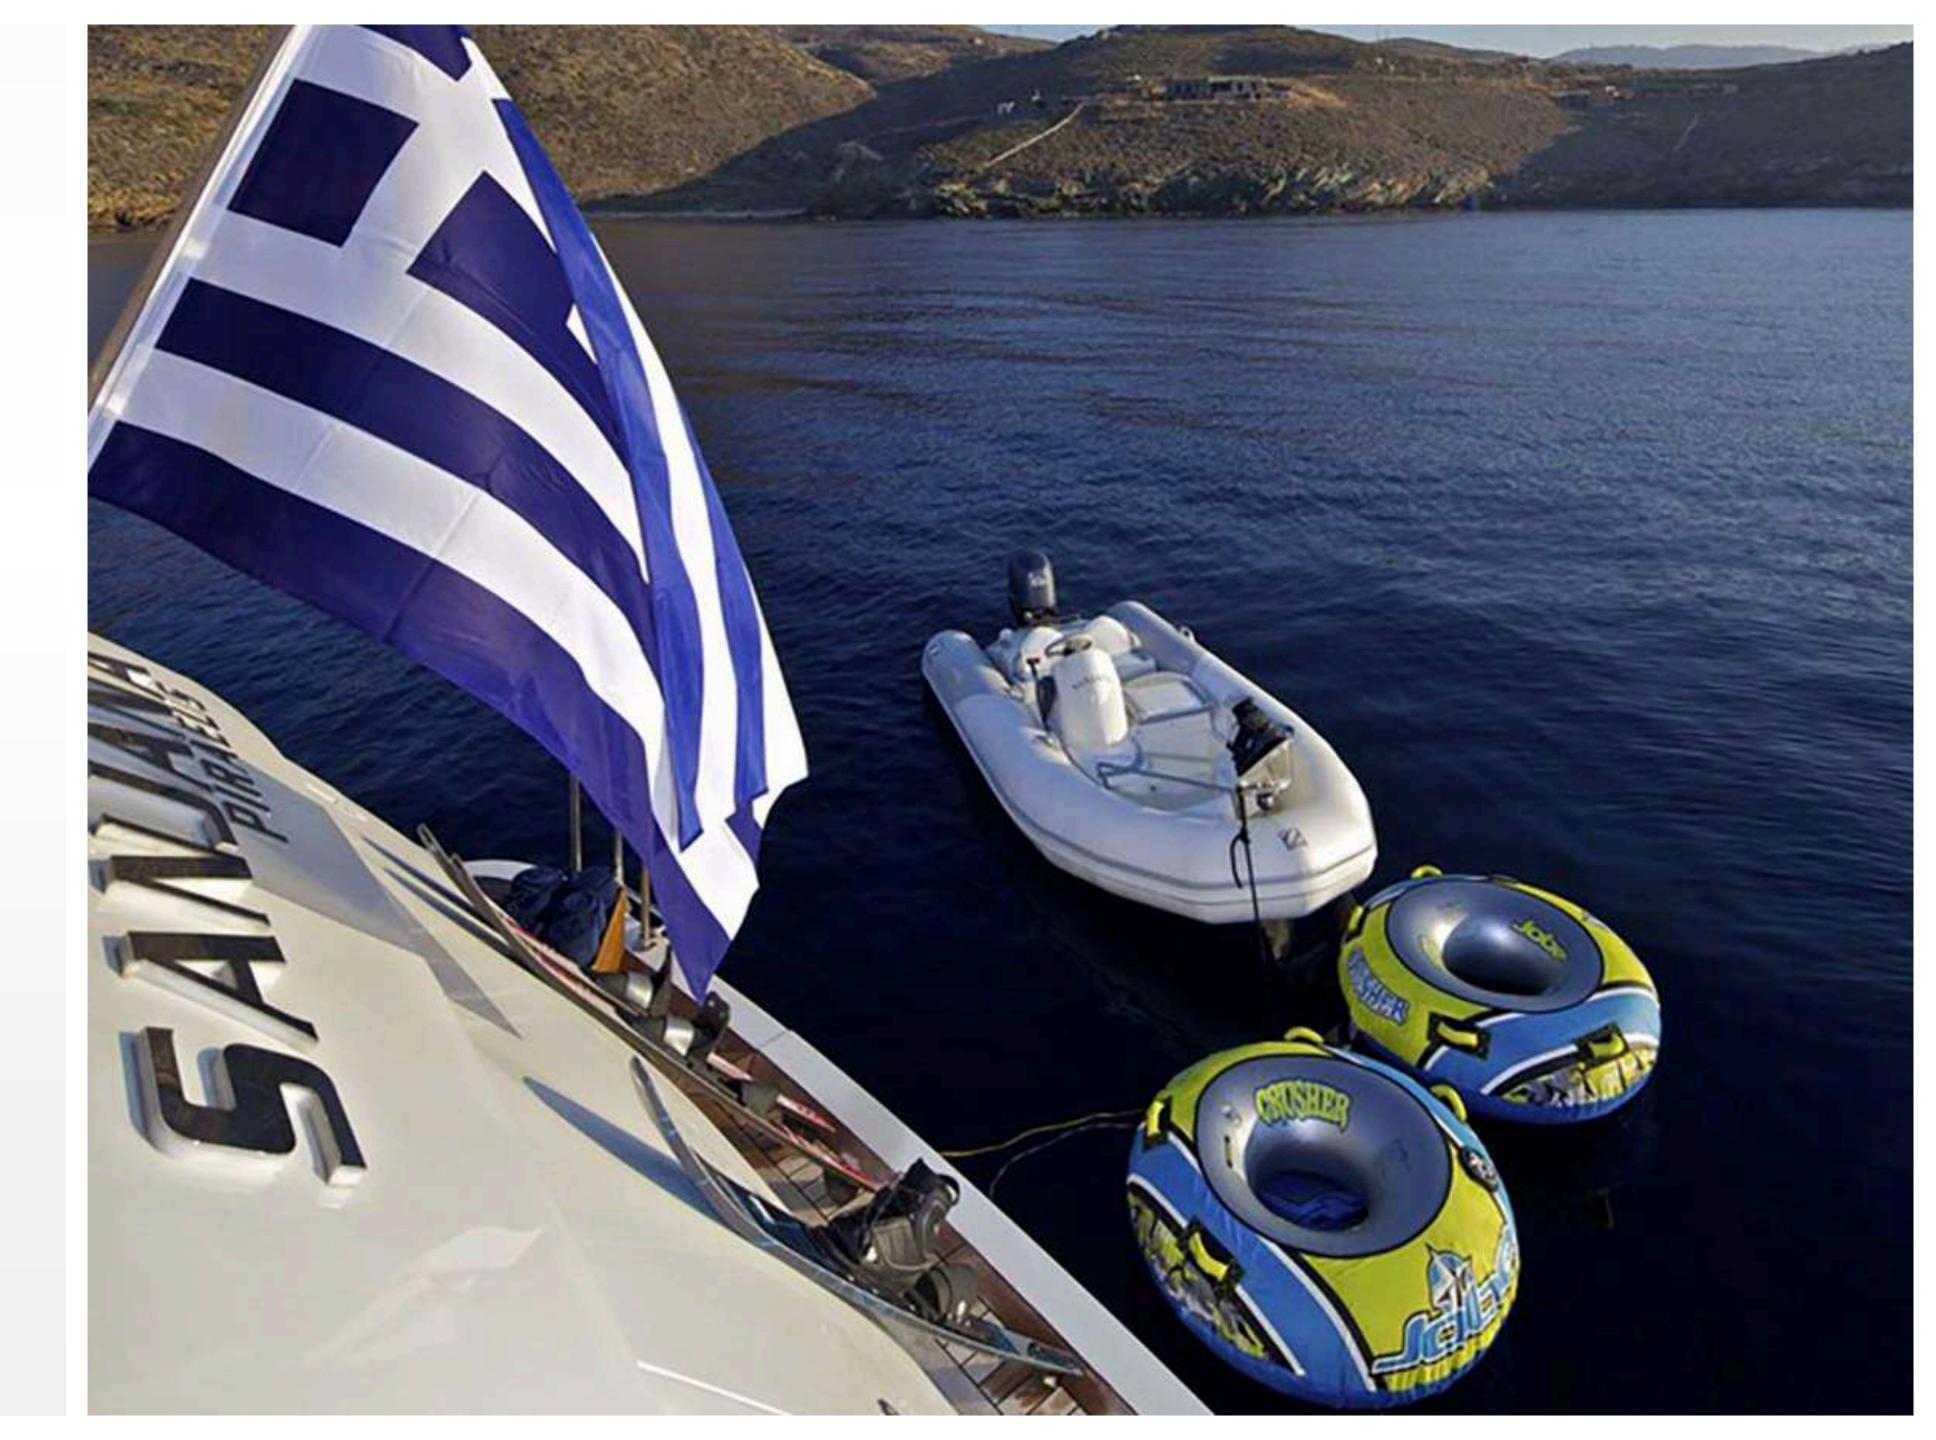

## TENDERS & WATER TOYS

- ↑ 1 x Tender 4.25m with outboard Yamaha 70HP
- · 1 x Sea Doo GTI130 Jet Ski
- 2 x Stand Up Paddle Board (SUP)
- 2 x Inflatable Kayak
- 1 x Wakeboard
- → 1 x Kneeboard
- 2 x Water ski for adults
- 1 x Water ski for children
- 1 x Banana (3 seater)
- 1 x Hell bent (2 seater)
- 1 x Donut tube
- Snorkeling and fishing equipment