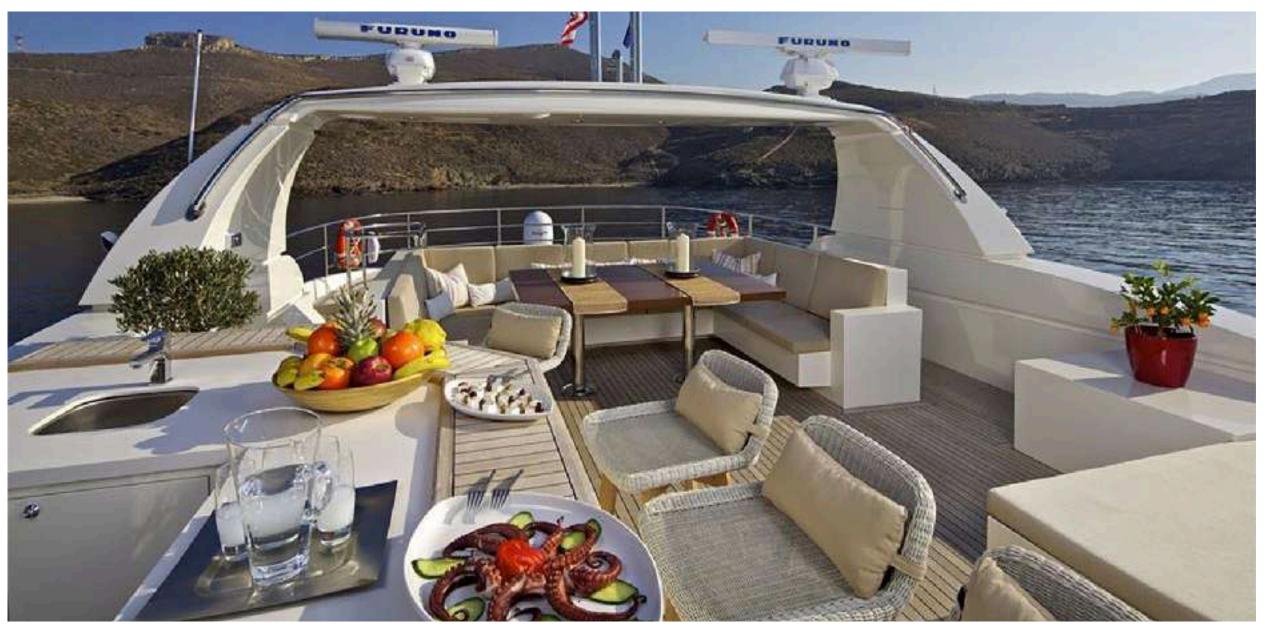

## **KEY FEATURES**

- Full beam master cabin with large bathroom on main deck
- Vast upper deck including a bar, large sun beds and dining area for 12
- Children friendly