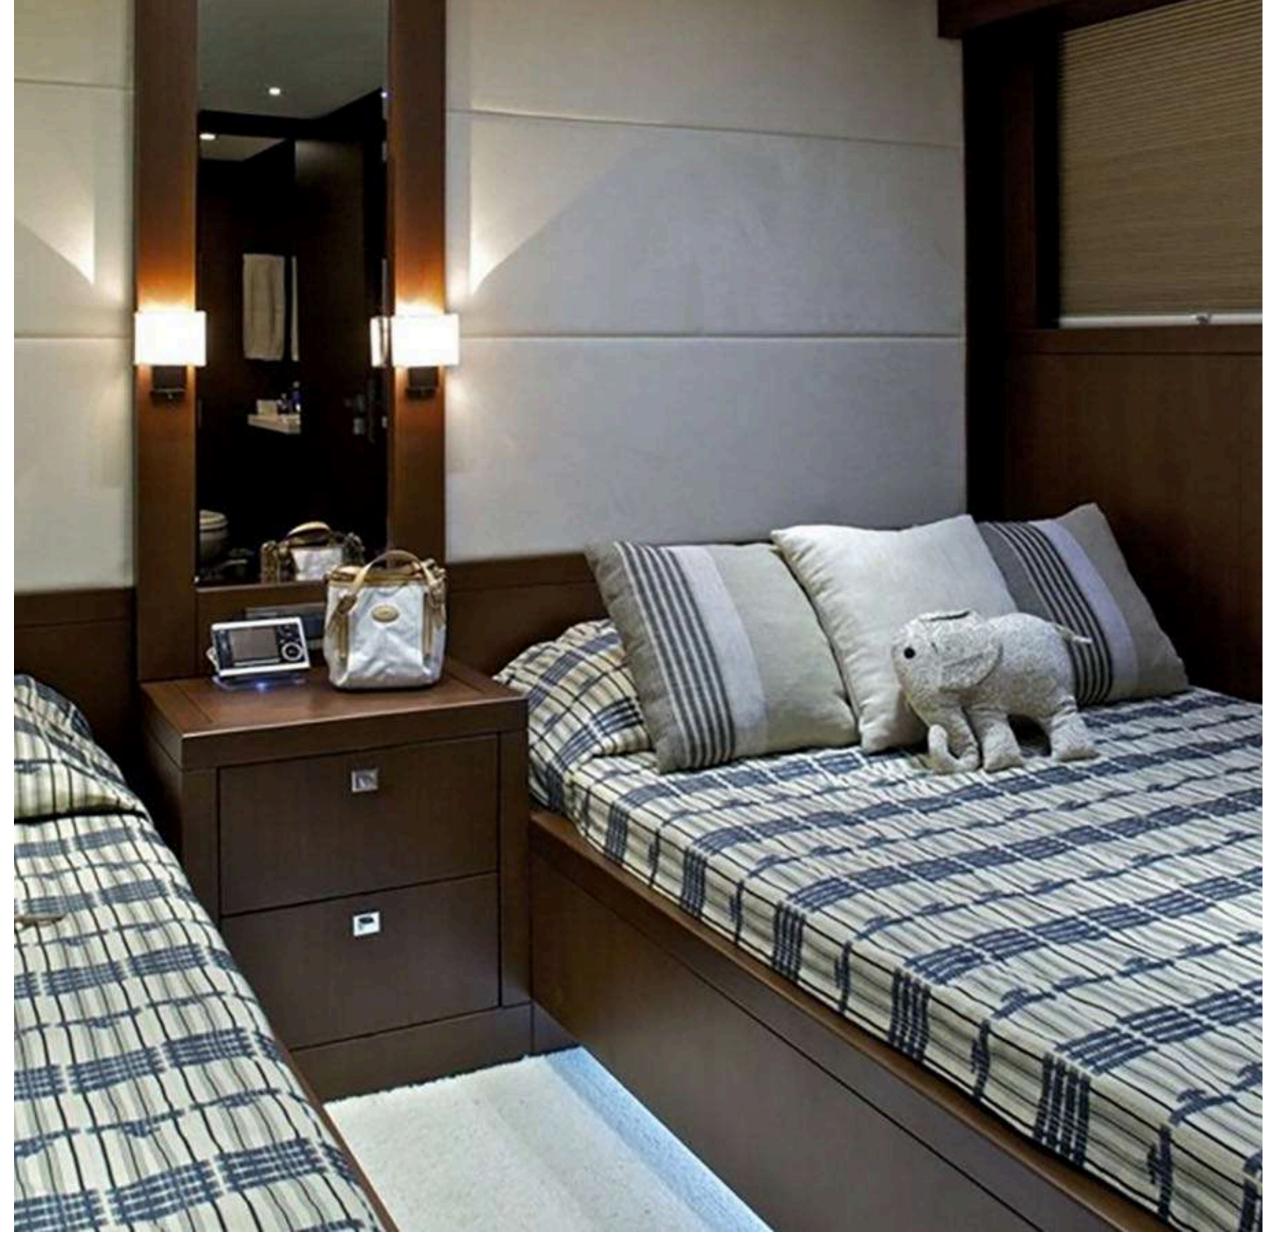

SANJANA AFT DECK

SANJANA MASTER STATEROOM

SANJANA VIP STATEROOM

SANJANA TRIPLE STATEROOM

## SPECIFICATIONS

Accommodates 12 Guests in 4 Staterooms

Arrangements 2 Double, 2 Triple

Length 106'11" (32.6m)

Beam 25' (7.62m)

Draft 6' (1.83m)

Year / Refit 2004 / 2016

Builder Notika