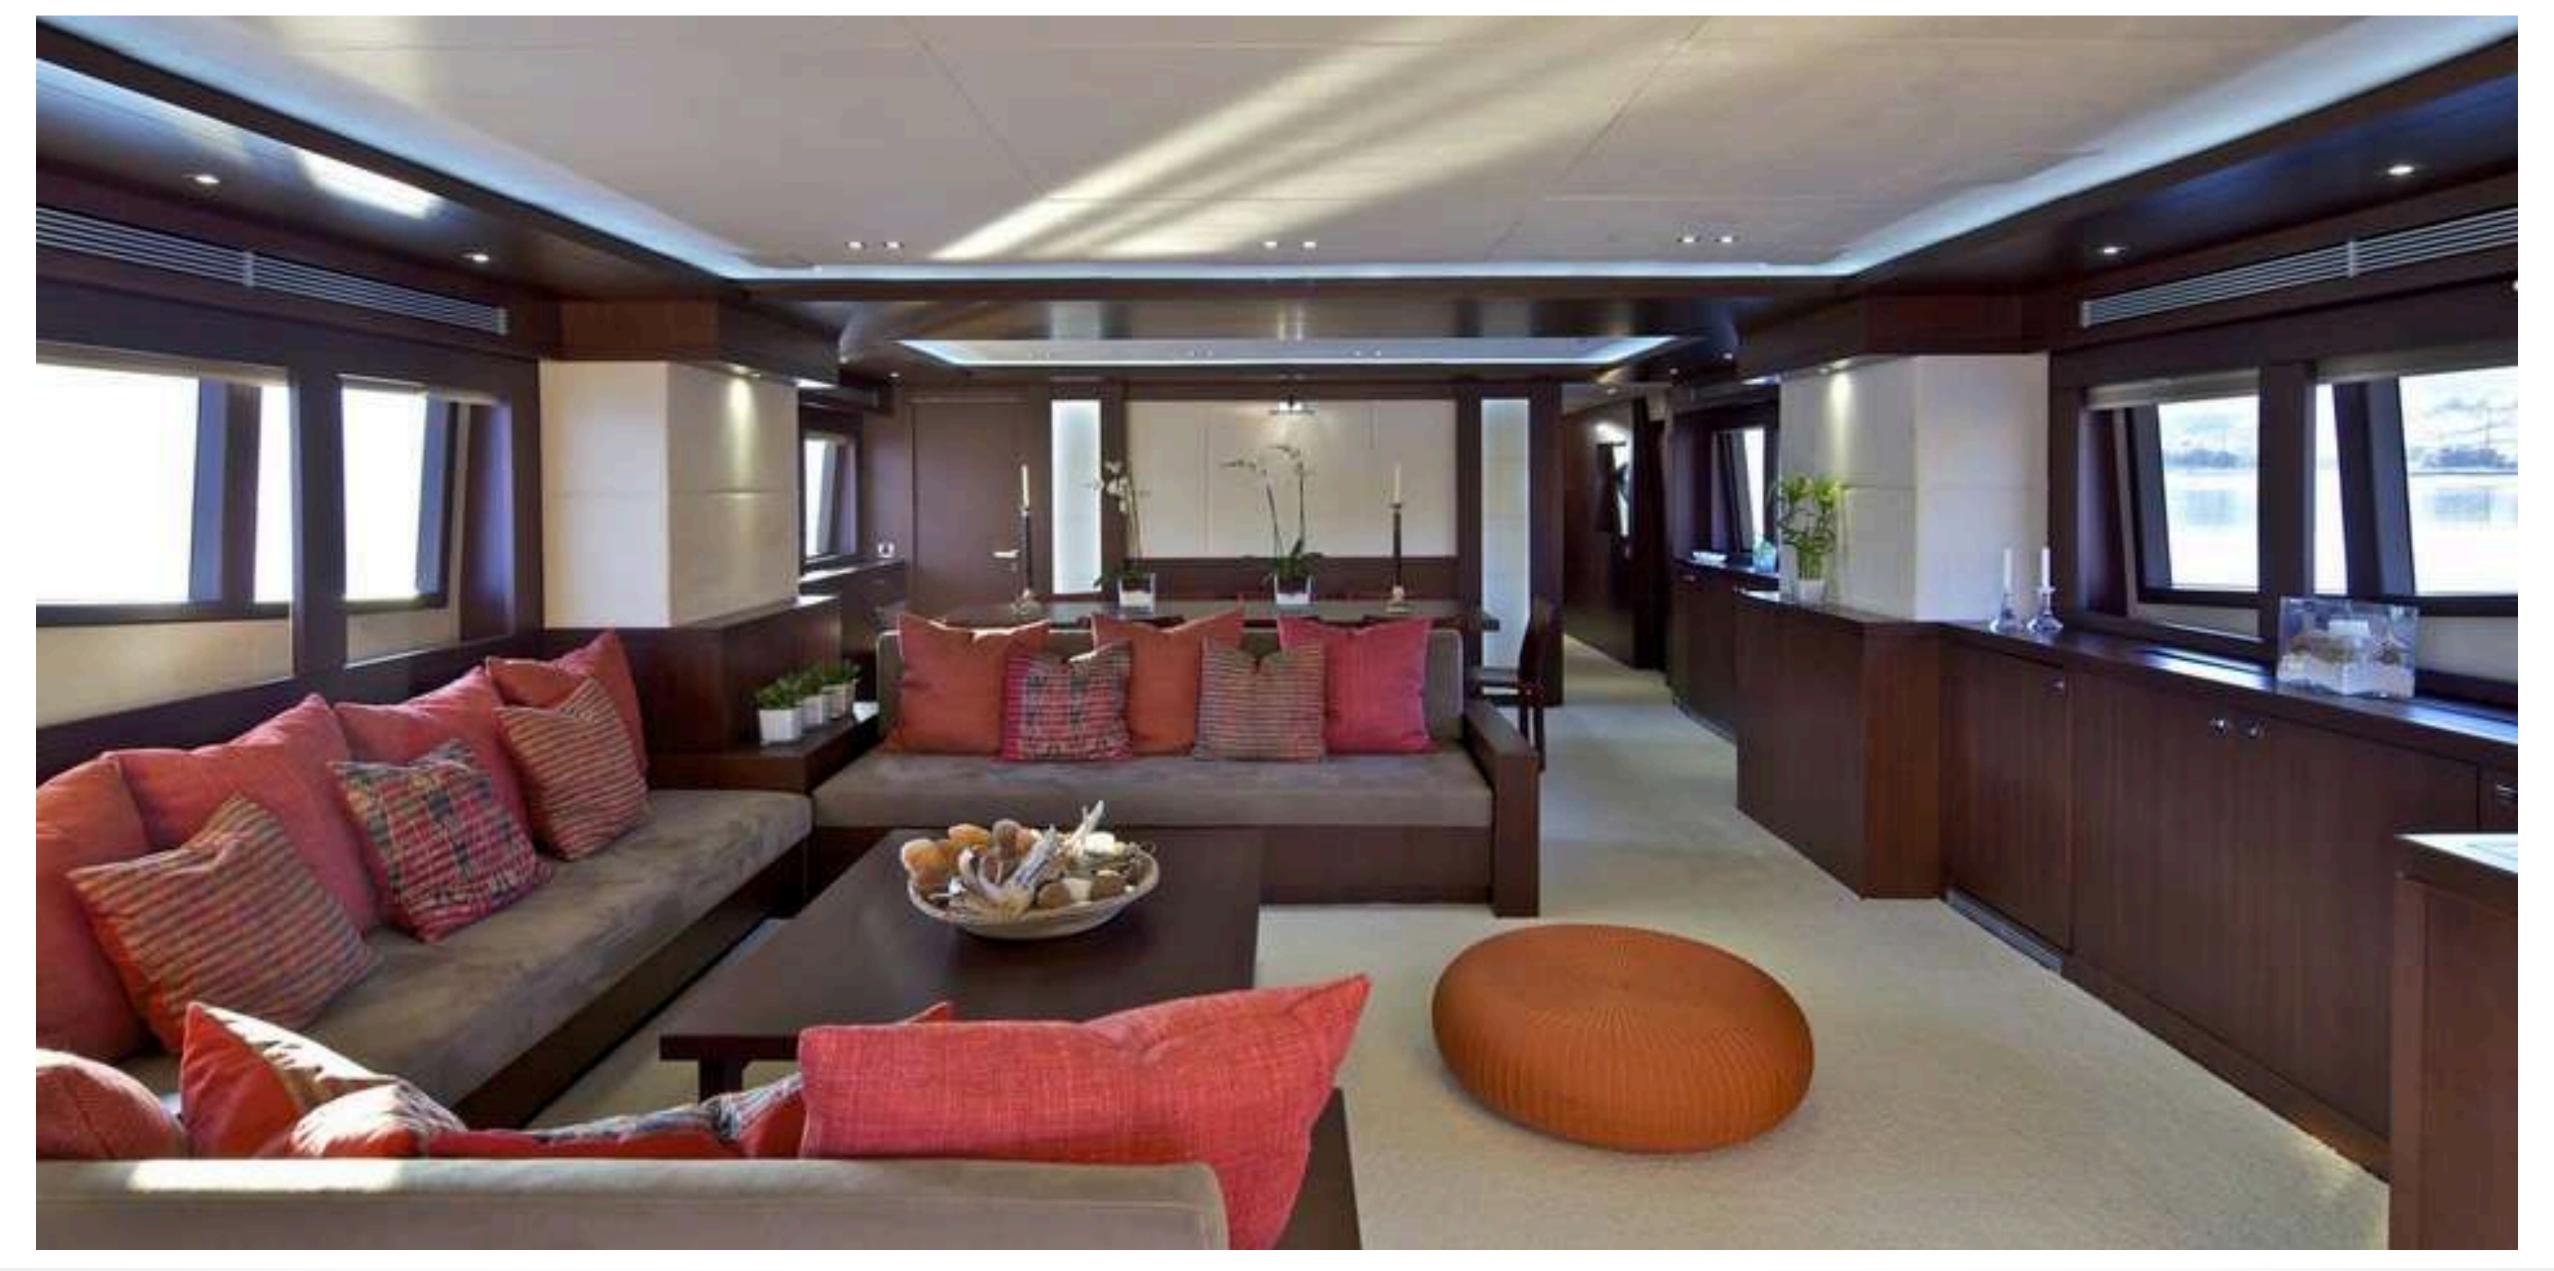

## **KEY FEATURES**

- Full beam master cabin with large bathroom on main deck
- Vast upper deck including a bar, large sun beds and dining area for 12
- Children friendly