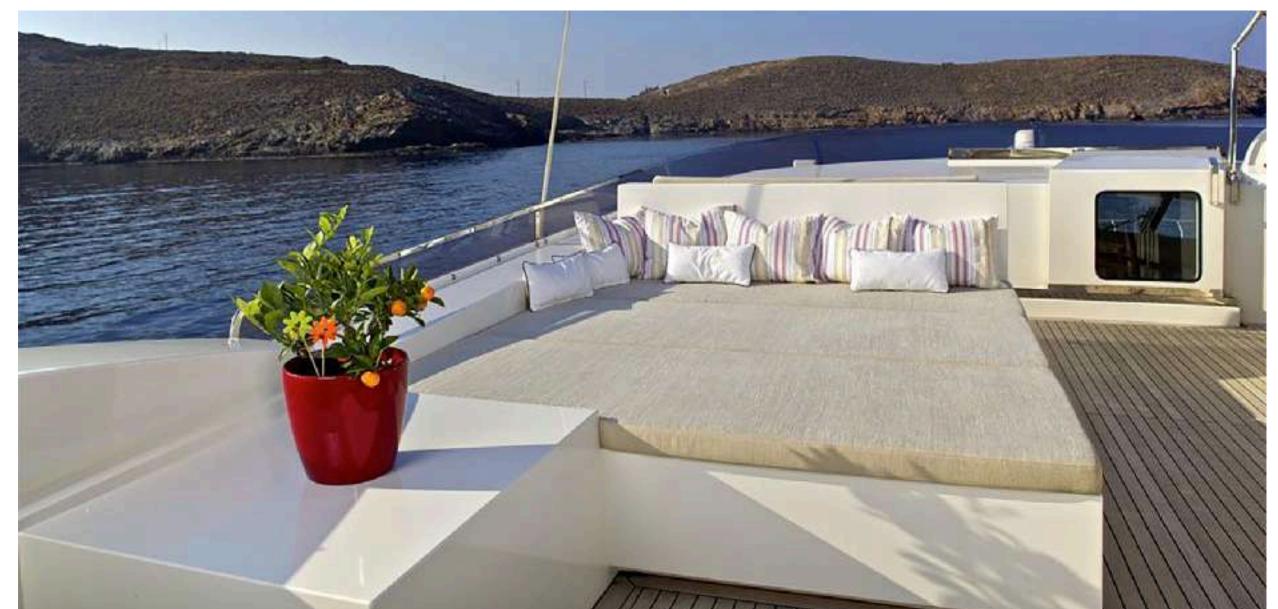

## **KEY FEATURES**

- Full beam master cabin with large bathroom on main deck
- Vast upper deck including a bar, large sun beds and dining area for 12
- Children friendly