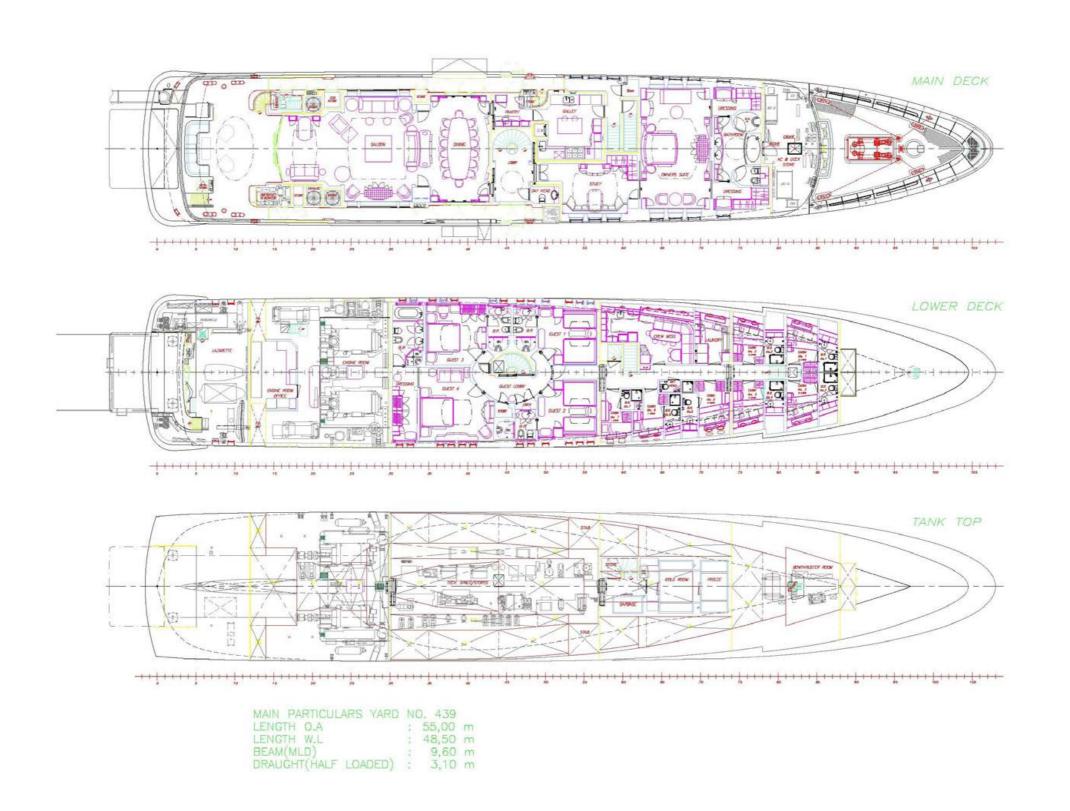

SING AREA SUMMER MEDITERRANEAN
CRUISING AREA WINTER MEDITERRANEAN

WEEKLY RATE HIGH € 350,000

WEEKLY RATE LOW € 300,000

Yachts offered are subject to availability. The particulars are believed to be correct but are not guaranteed and may not be used for contractual purposes. Specification provided for information only.































































































## TOYS

2 X SPARKS JETS SKI 3 SEATER

3 X SEABOB

SEAPOOL

INFLATABLE JET SKI DOCK

RINGO

INFLATABLE SOFA

4 X PADDLE BOARD

WAKEBOARD AND WATER SKIS

WET SUITS & SNORKEL KIT

Yachts offered are subject to availability. The particulars are believed to be correct but are not guaranteed and may not be used for contractual purposes. Specification provided for information only.