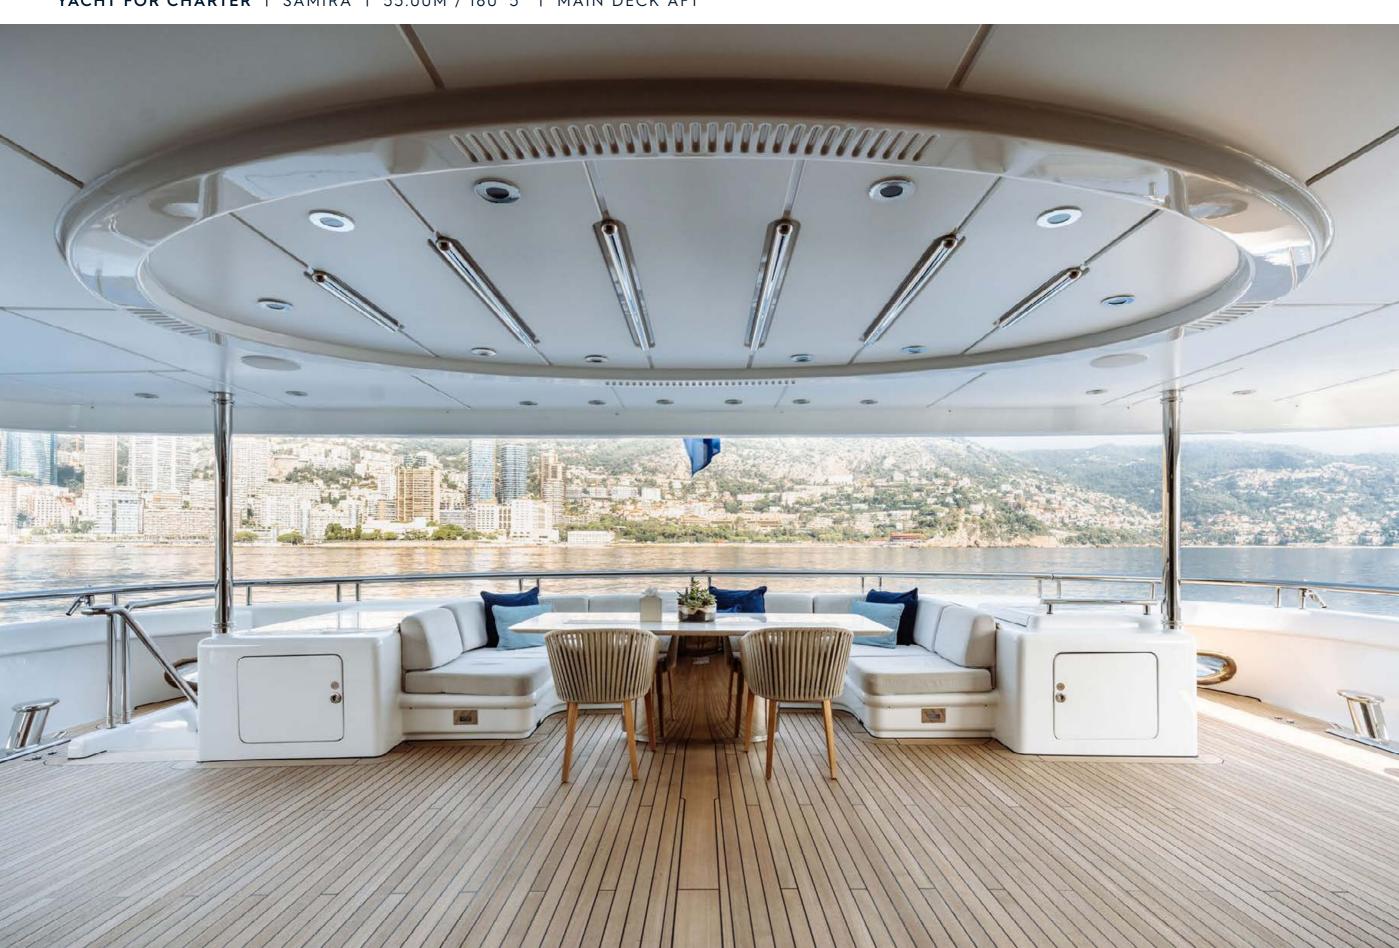

| UILDER | AMELS |
|--------|-------|
|        |       |

BUILT / REFIT 2003 / 2022

BEAM 9.60M / 31' 6"

STATEROOMS

GUESTS

CREW 13

SPEED 11 KNOTS / 15 MAX

5

12

CRUISING AREA SUMMER MEDITERRANEAN
CRUISING AREA WINTER MEDITERRANEAN

WEEKLY RATE HIGH € 350,000

WEEKLY RATE LOW € 300,000

Yachts offered are subject to availability. The particulars are believed to be correct but are not guaranteed and may not be used for contractual purposes. Specification provided for information only.































































































## TOYS

2 X SPARKS JETS SKI 3 SEATER

3 X SEABOB

SEAPOOL

INFLATABLE JET SKI DOCK

RINGO

INFLATABLE SOFA

4 X PADDLE BOARD

WAKEBOARD AND WATER SKIS

WET SUITS & SNORKEL KIT

Yachts offered are subject to availability. The particulars are believed to be correct but are not guaranteed and may not be used for contractual purposes. Specification provided for information only.