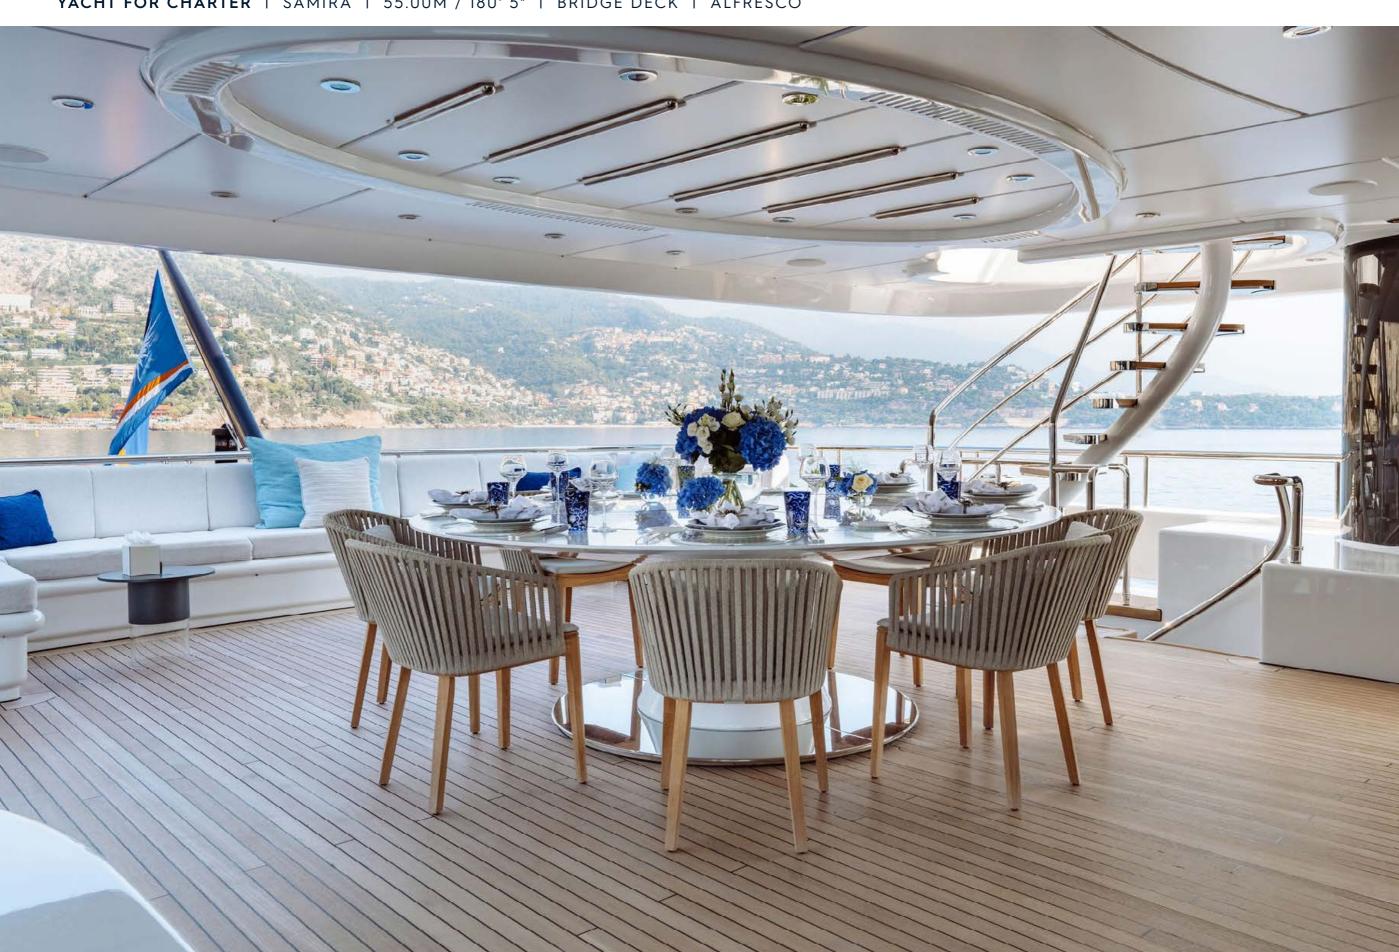

| UILDER | AMELS |
|--------|-------|
|        |       |

BUILT / REFIT 2003 / 2022

BEAM 9.60M / 31' 6"

STATEROOMS

GUESTS

CREW 13

SPEED 11 KNOTS / 15 MAX

5

12

CRUISING AREA SUMMER MEDITERRANEAN
CRUISING AREA WINTER MEDITERRANEAN

WEEKLY RATE HIGH € 350,000

WEEKLY RATE LOW € 300,000

Yachts offered are subject to availability. The particulars are believed to be correct but are not guaranteed and may not be used for contractual purposes. Specification provided for information only.































































































## TOYS

2 X SPARKS JETS SKI 3 SEATER

3 X SEABOB

SEAPOOL

INFLATABLE JET SKI DOCK

RINGO

INFLATABLE SOFA

4 X PADDLE BOARD

WAKEBOARD AND WATER SKIS

WET SUITS & SNORKEL KIT

Yachts offered are subject to availability. The particulars are believed to be correct but are not guaranteed and may not be used for contractual purposes. Specification provided for information only.