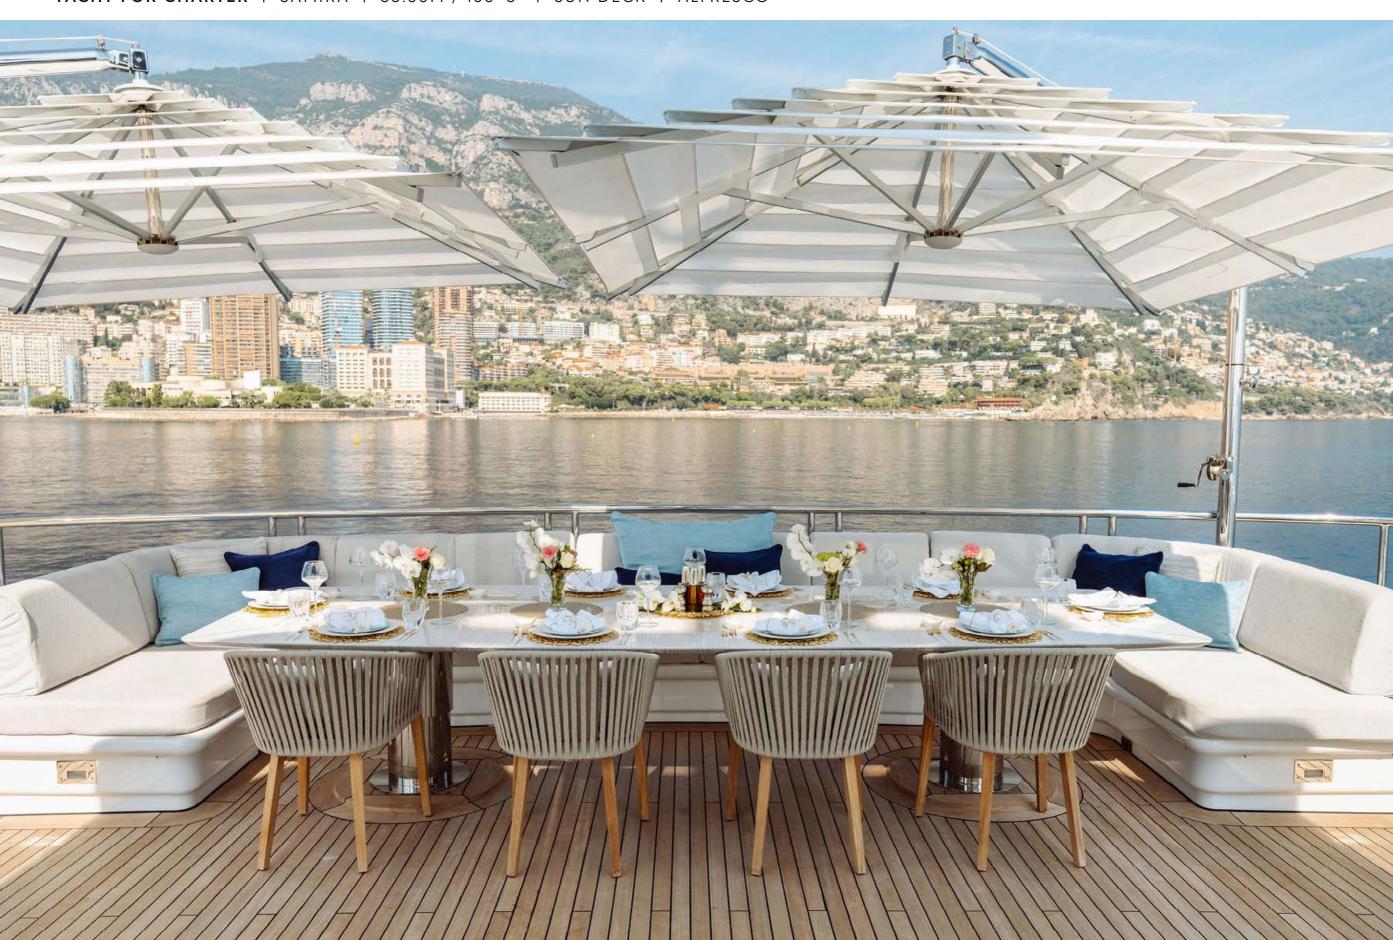

| UILDER | AMELS |
|--------|-------|
|        |       |

BUILT / REFIT 2003 / 2022

BEAM 9.60M / 31' 6"

STATEROOMS

GUESTS

CREW 13

SPEED 11 KNOTS / 15 MAX

5

12

CRUISING AREA SUMMER MEDITERRANEAN
CRUISING AREA WINTER MEDITERRANEAN

WEEKLY RATE HIGH € 350,000

WEEKLY RATE LOW € 300,000

Yachts offered are subject to availability. The particulars are believed to be correct but are not guaranteed and may not be used for contractual purposes. Specification provided for information only.