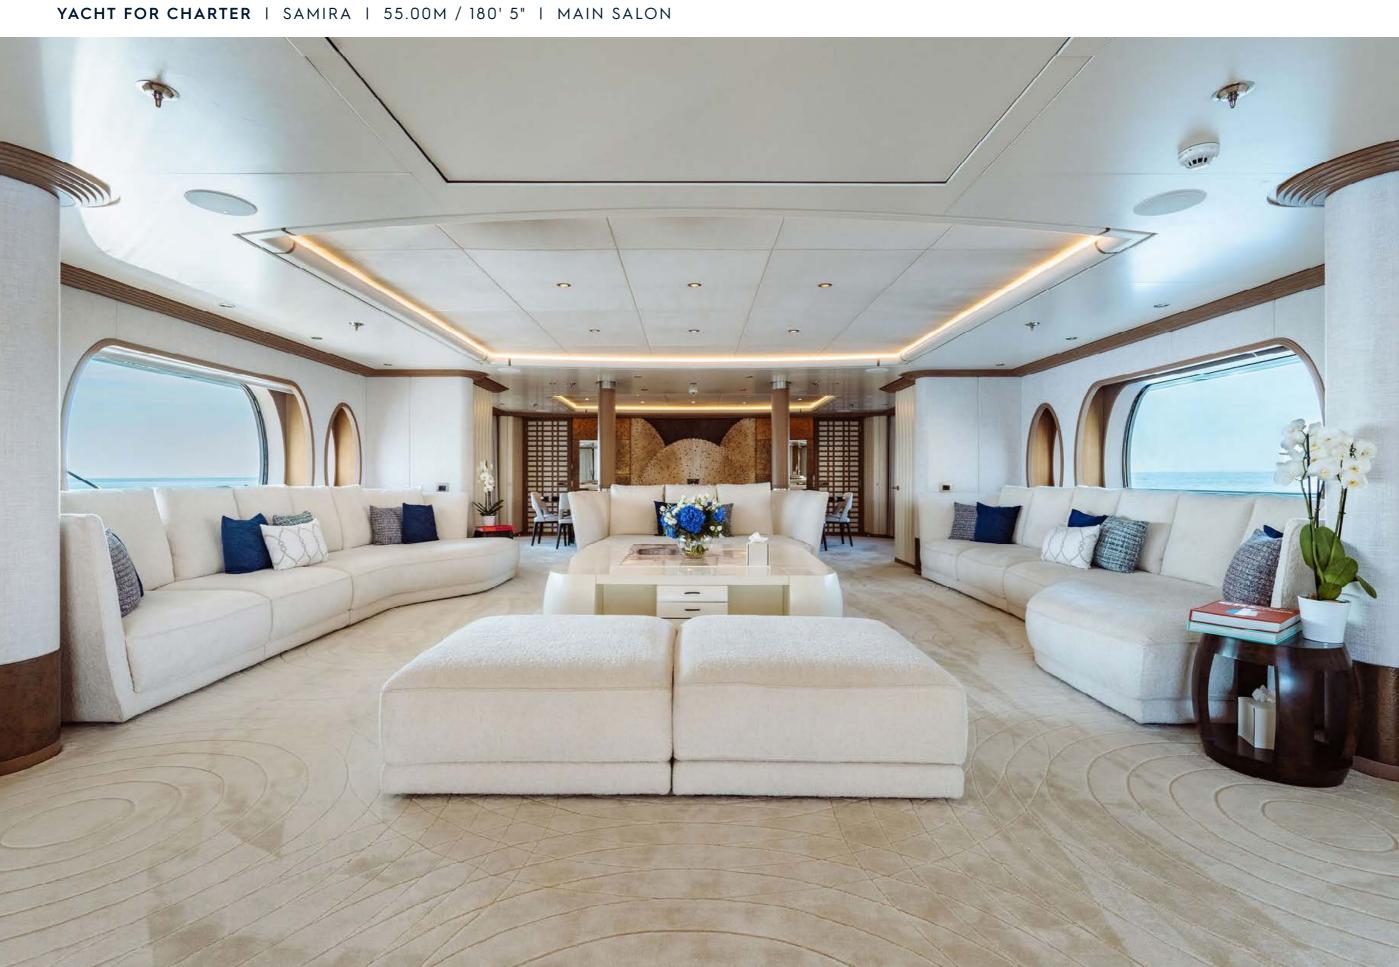

| UILDER | AMELS |
|--------|-------|
|        |       |

BUILT / REFIT 2003 / 2022

BEAM 9.60M / 31' 6"

STATEROOMS

GUESTS

CREW 13

SPEED 11 KNOTS / 15 MAX

5

12

CRUISING AREA SUMMER MEDITERRANEAN
CRUISING AREA WINTER MEDITERRANEAN

WEEKLY RATE HIGH € 350,000

WEEKLY RATE LOW € 300,000

Yachts offered are subject to availability. The particulars are believed to be correct but are not guaranteed and may not be used for contractual purposes. Specification provided for information only.































































































## TOYS

2 X SPARKS JETS SKI 3 SEATER

3 X SEABOB

SEAPOOL

INFLATABLE JET SKI DOCK

RINGO

INFLATABLE SOFA

4 X PADDLE BOARD

WAKEBOARD AND WATER SKIS

WET SUITS & SNORKEL KIT

Yachts offered are subject to availability. The particulars are believed to be correct but are not guaranteed and may not be used for contractual purposes. Specification provided for information only.