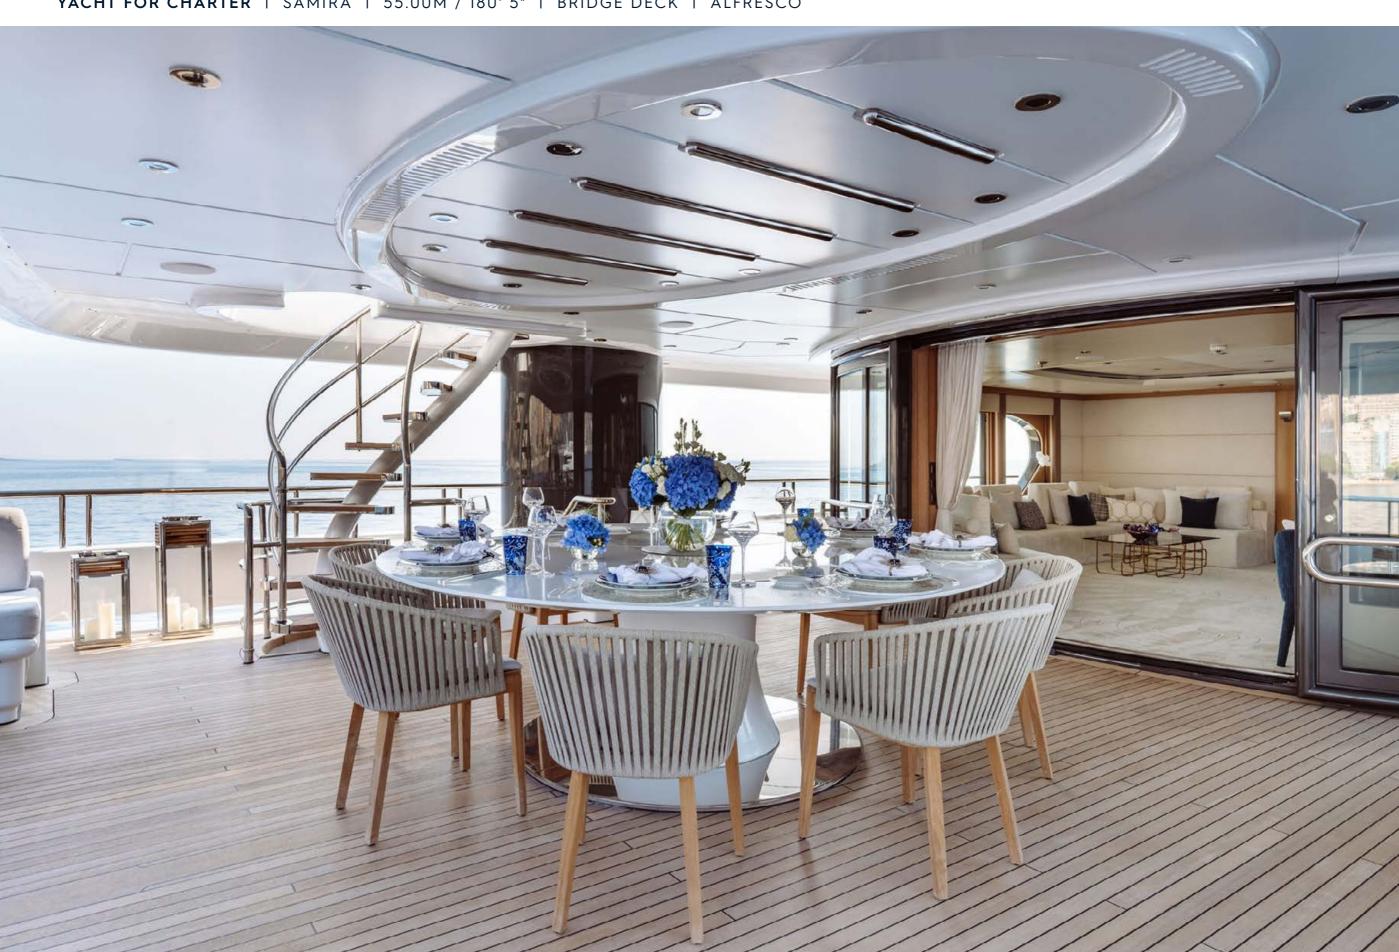

| UILDER | AMELS |
|--------|-------|
|        |       |

BUILT / REFIT 2003 / 2022

BEAM 9.60M / 31' 6"

STATEROOMS

GUESTS

CREW 13

SPEED 11 KNOTS / 15 MAX

5

12

CRUISING AREA SUMMER MEDITERRANEAN
CRUISING AREA WINTER MEDITERRANEAN

WEEKLY RATE HIGH € 350,000

WEEKLY RATE LOW € 300,000

Yachts offered are subject to availability. The particulars are believed to be correct but are not guaranteed and may not be used for contractual purposes. Specification provided for information only.