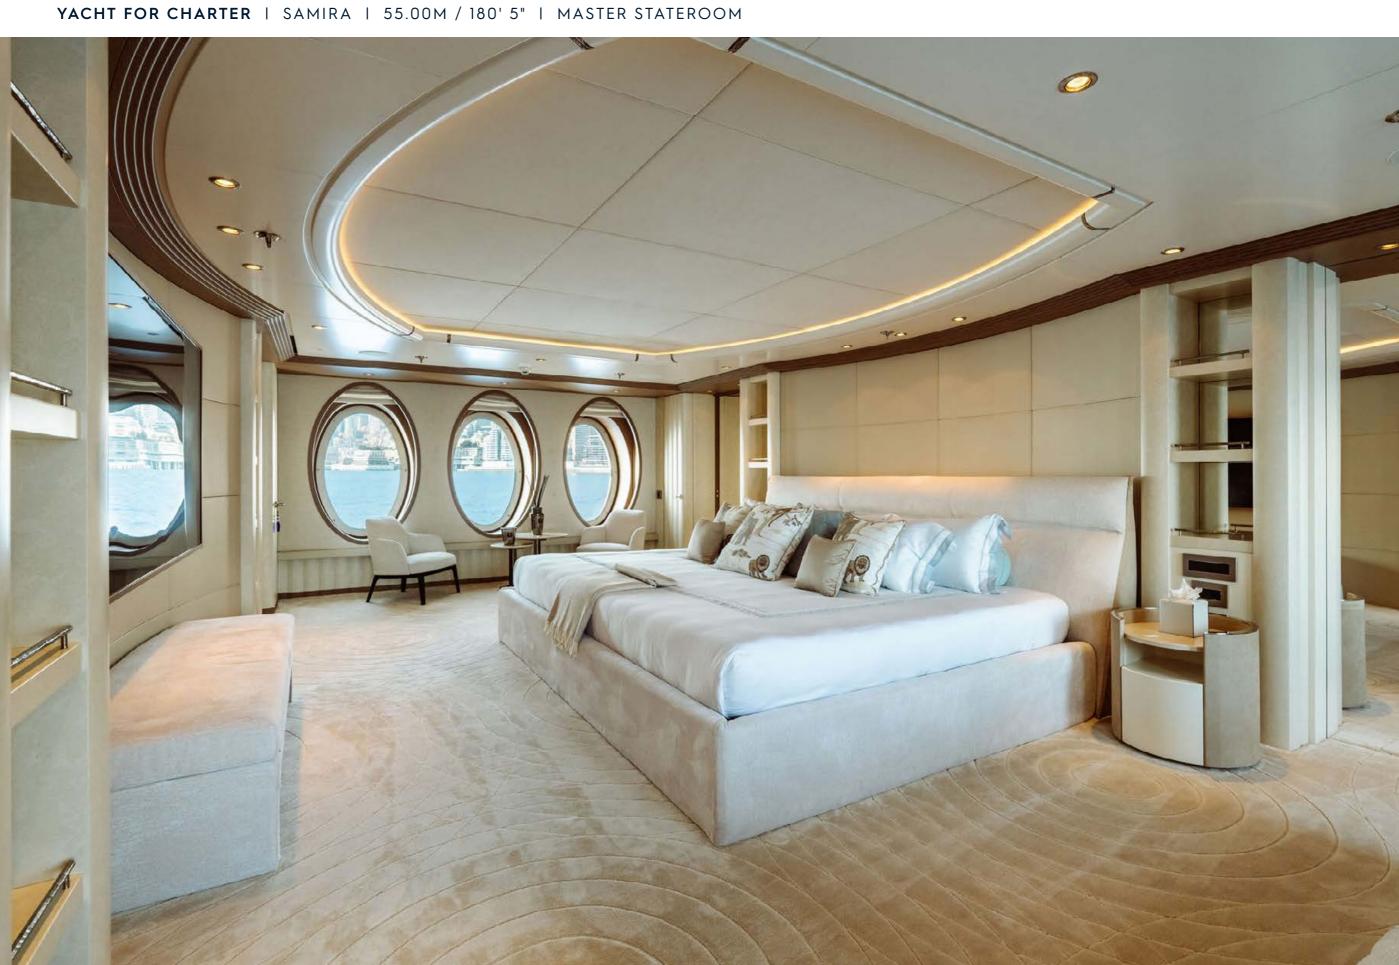

| UILDER | AMELS |
|--------|-------|
|        |       |

BUILT / REFIT 2003 / 2022

BEAM 9.60M / 31' 6"

STATEROOMS

GUESTS

CREW 13

SPEED 11 KNOTS / 15 MAX

5

12

CRUISING AREA SUMMER MEDITERRANEAN
CRUISING AREA WINTER MEDITERRANEAN

WEEKLY RATE HIGH € 350,000

WEEKLY RATE LOW € 300,000

Yachts offered are subject to availability. The particulars are believed to be correct but are not guaranteed and may not be used for contractual purposes. Specification provided for information only.