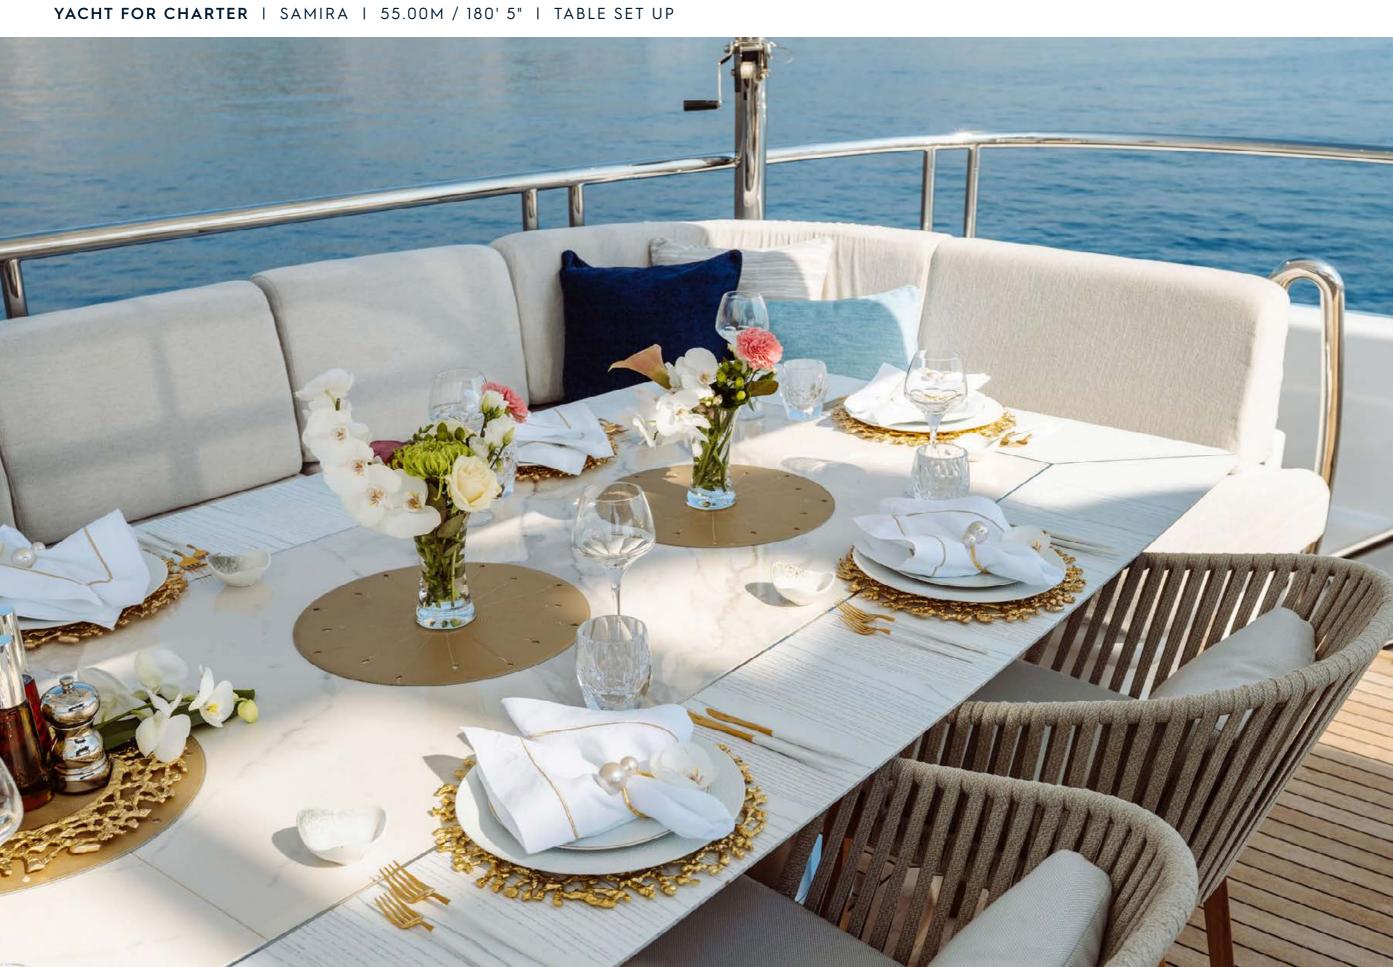

| UILDER | AMELS |
|--------|-------|
|        |       |

BUILT / REFIT 2003 / 2022

BEAM 9.60M / 31' 6"

STATEROOMS

GUESTS

CREW 13

SPEED 11 KNOTS / 15 MAX

5

12

CRUISING AREA SUMMER MEDITERRANEAN
CRUISING AREA WINTER MEDITERRANEAN

WEEKLY RATE HIGH € 350,000

WEEKLY RATE LOW € 300,000

Yachts offered are subject to availability. The particulars are believed to be correct but are not guaranteed and may not be used for contractual purposes. Specification provided for information only.































































































## TOYS

2 X SPARKS JETS SKI 3 SEATER

3 X SEABOB

SEAPOOL

INFLATABLE JET SKI DOCK

RINGO

INFLATABLE SOFA

4 X PADDLE BOARD

WAKEBOARD AND WATER SKIS

WET SUITS & SNORKEL KIT

Yachts offered are subject to availability. The particulars are believed to be correct but are not guaranteed and may not be used for contractual purposes. Specification provided for information only.