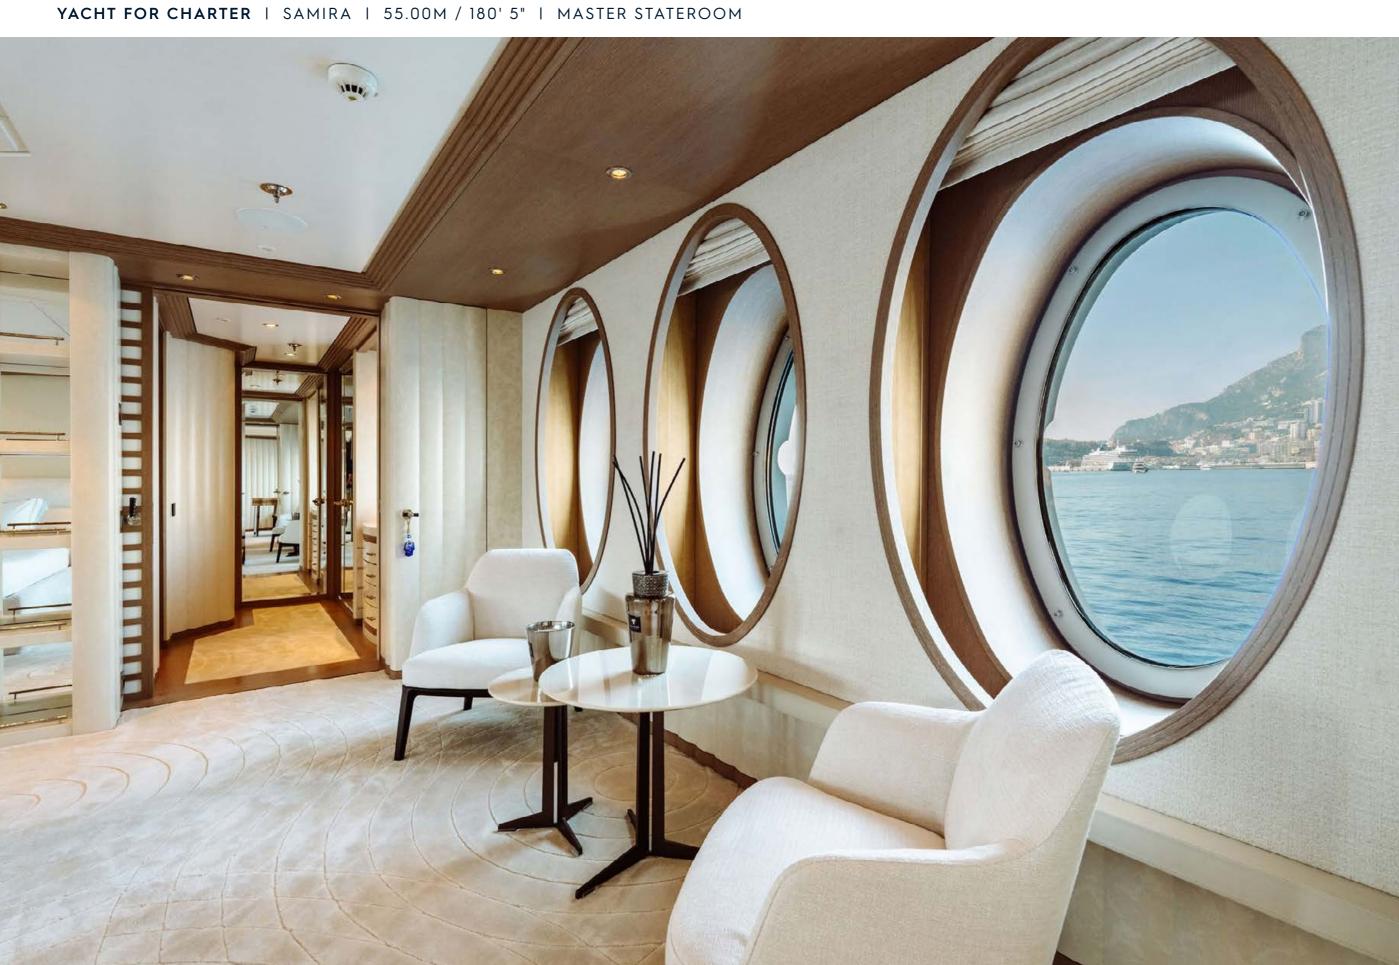

| UILDER | AMELS |
|--------|-------|
|        |       |

BUILT / REFIT 2003 / 2022

BEAM 9.60M / 31' 6"

STATEROOMS

GUESTS

CREW 13

SPEED 11 KNOTS / 15 MAX

5

12

CRUISING AREA SUMMER MEDITERRANEAN
CRUISING AREA WINTER MEDITERRANEAN

WEEKLY RATE HIGH € 350,000

WEEKLY RATE LOW € 300,000

Yachts offered are subject to availability. The particulars are believed to be correct but are not guaranteed and may not be used for contractual purposes. Specification provided for information only.