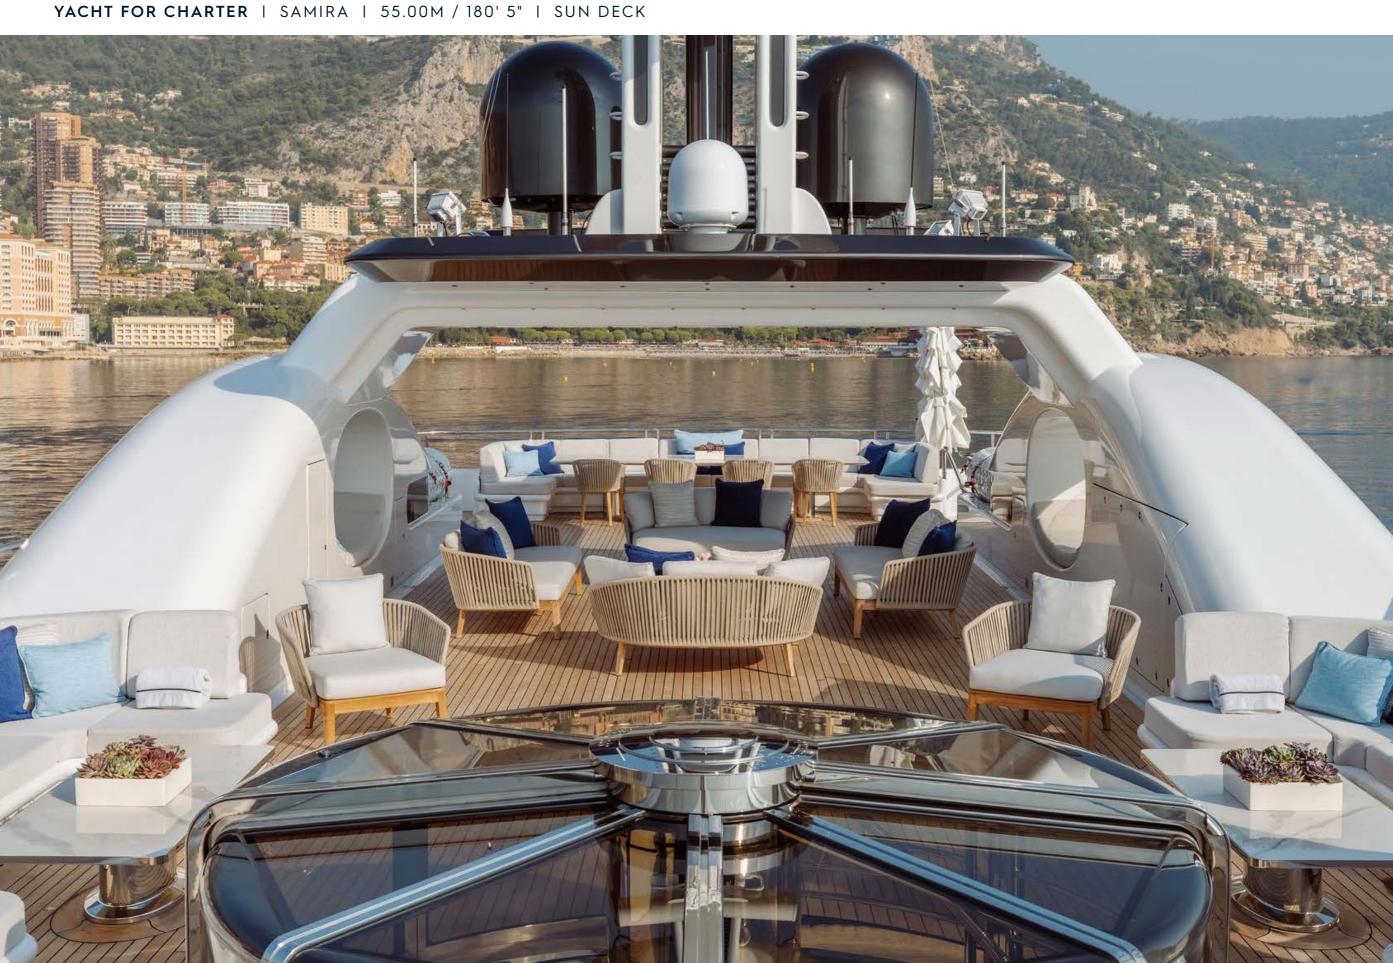

| UILDER | AMELS |
|--------|-------|
|        |       |

BUILT / REFIT 2003 / 2022

BEAM 9.60M / 31' 6"

STATEROOMS

GUESTS

CREW 13

SPEED 11 KNOTS / 15 MAX

5

12

CRUISING AREA SUMMER MEDITERRANEAN
CRUISING AREA WINTER MEDITERRANEAN

WEEKLY RATE HIGH € 350,000

WEEKLY RATE LOW € 300,000

Yachts offered are subject to availability. The particulars are believed to be correct but are not guaranteed and may not be used for contractual purposes. Specification provided for information only.