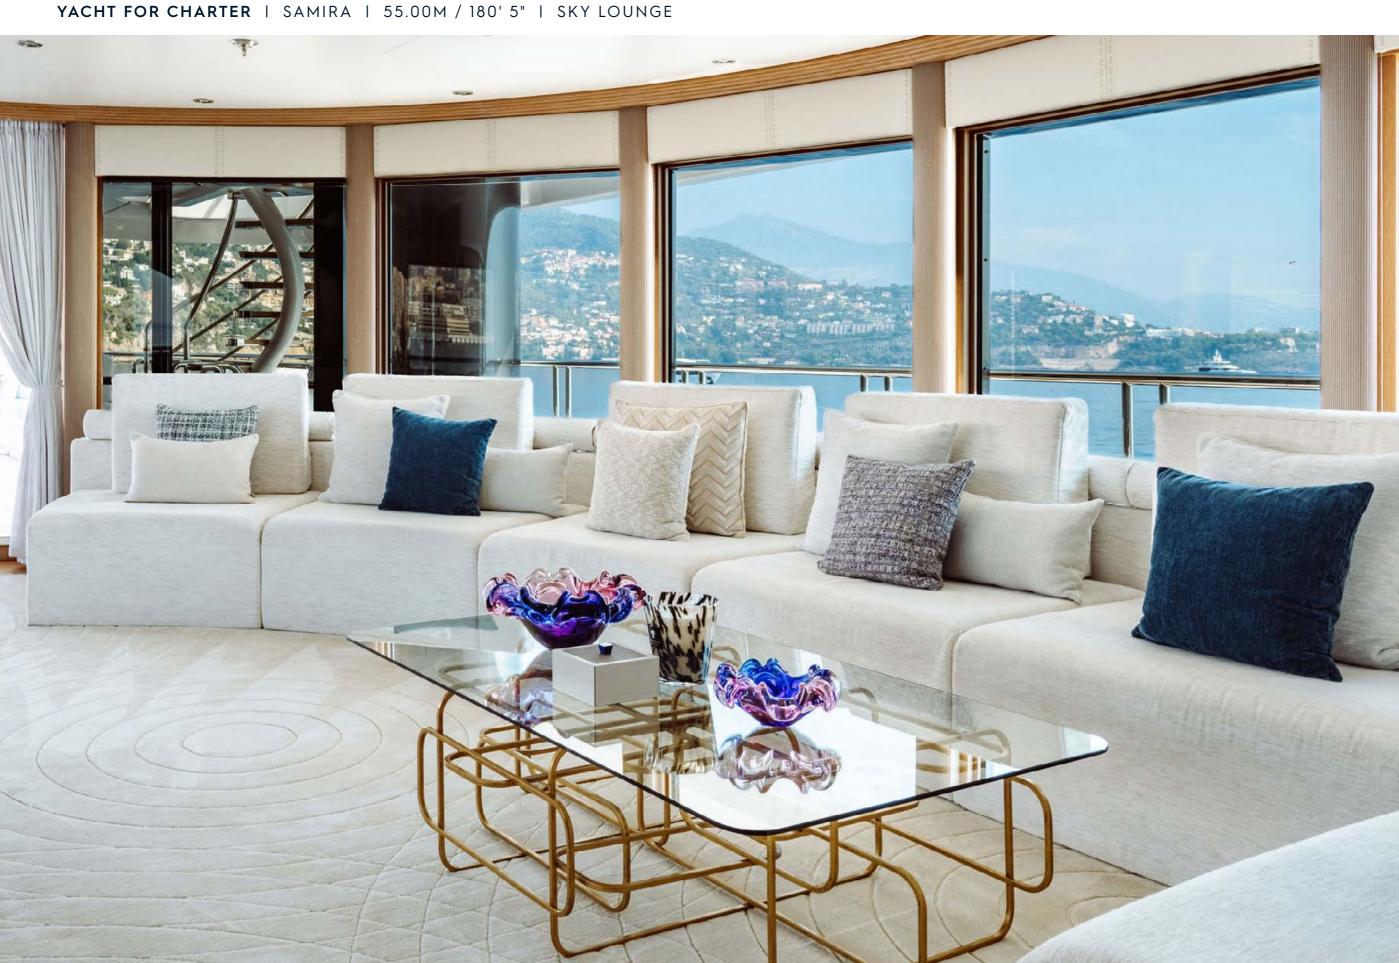

| UILDER | AMELS |
|--------|-------|
|        |       |

BUILT / REFIT 2003 / 2022

BEAM 9.60M / 31' 6"

STATEROOMS

GUESTS

CREW 13

SPEED 11 KNOTS / 15 MAX

5

12

CRUISING AREA SUMMER MEDITERRANEAN
CRUISING AREA WINTER MEDITERRANEAN

WEEKLY RATE HIGH € 350,000

WEEKLY RATE LOW € 300,000

Yachts offered are subject to availability. The particulars are believed to be correct but are not guaranteed and may not be used for contractual purposes. Specification provided for information only.































































































## TOYS

2 X SPARKS JETS SKI 3 SEATER

3 X SEABOB

SEAPOOL

INFLATABLE JET SKI DOCK

RINGO

INFLATABLE SOFA

4 X PADDLE BOARD

WAKEBOARD AND WATER SKIS

WET SUITS & SNORKEL KIT

Yachts offered are subject to availability. The particulars are believed to be correct but are not guaranteed and may not be used for contractual purposes. Specification provided for information only.