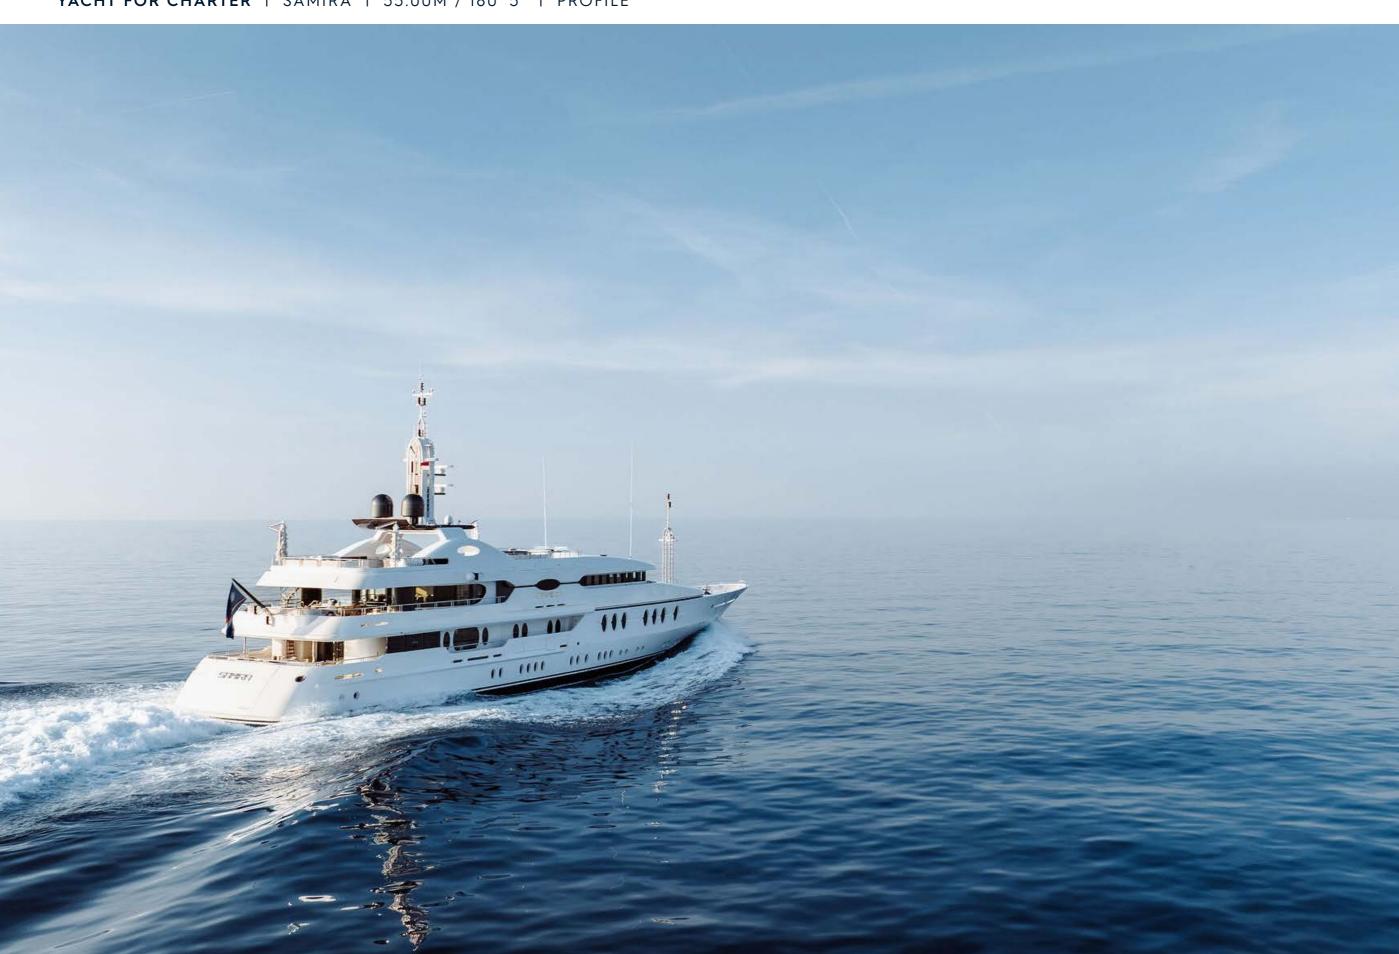

| UILDER | AMELS |
|--------|-------|
|        |       |

BUILT / REFIT 2003 / 2022

BEAM 9.60M / 31' 6"

STATEROOMS

GUESTS

CREW 13

SPEED 11 KNOTS / 15 MAX

5