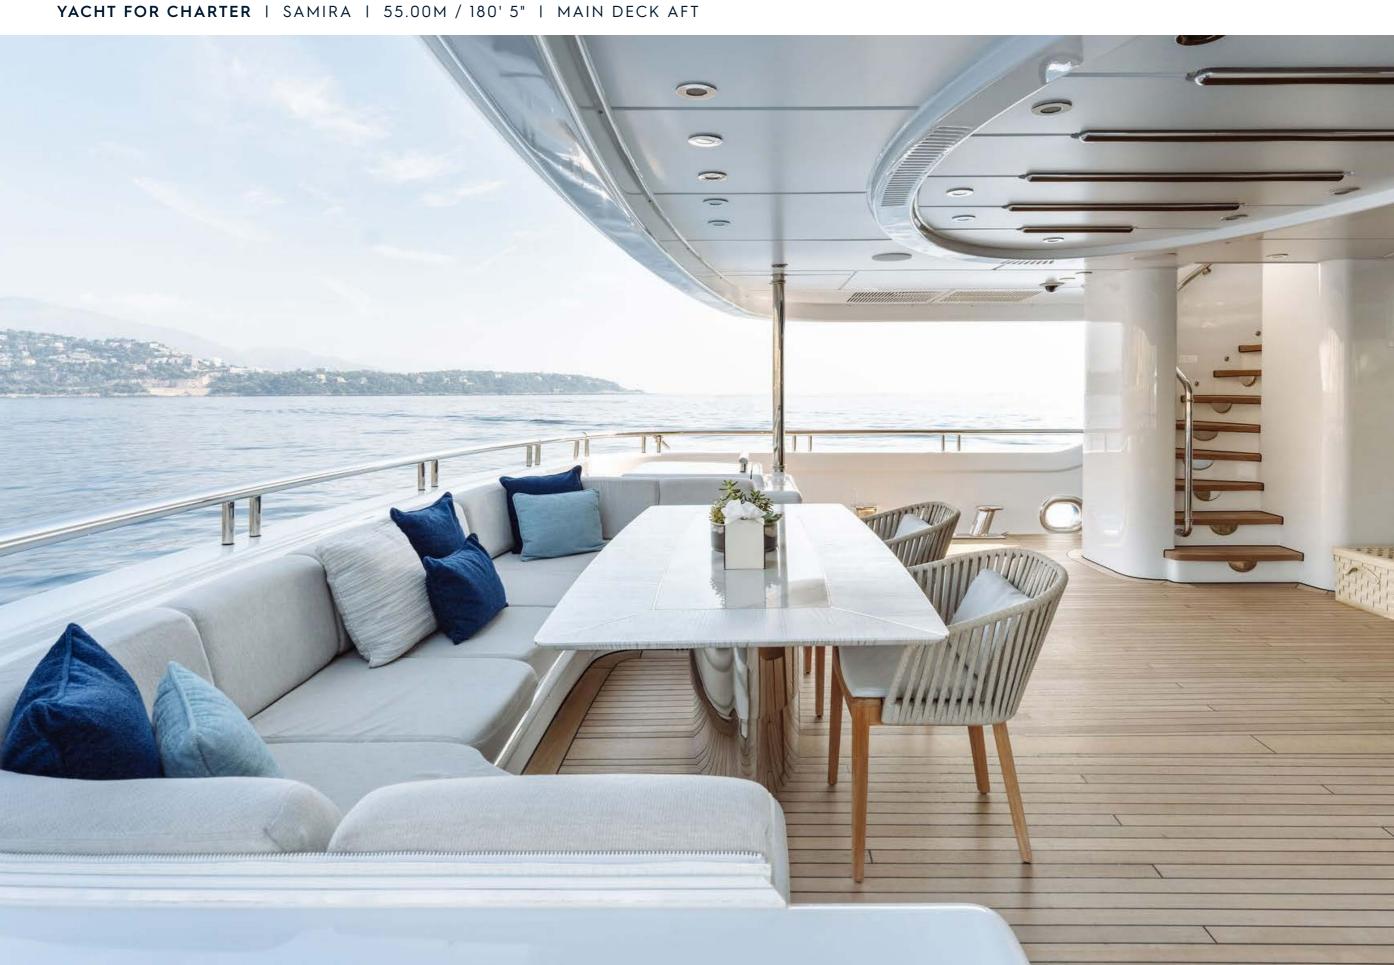

| UILDER | AMELS |
|--------|-------|
|        |       |

BUILT / REFIT 2003 / 2022

BEAM 9.60M / 31' 6"

STATEROOMS

GUESTS

CREW 13

SPEED 11 KNOTS / 15 MAX

5

12

CRUISING AREA SUMMER MEDITERRANEAN
CRUISING AREA WINTER MEDITERRANEAN

WEEKLY RATE HIGH € 350,000

WEEKLY RATE LOW € 300,000

Yachts offered are subject to availability. The particulars are believed to be correct but are not guaranteed and may not be used for contractual purposes. Specification provided for information only.































































































## TOYS

2 X SPARKS JETS SKI 3 SEATER

3 X SEABOB

SEAPOOL

INFLATABLE JET SKI DOCK

RINGO

INFLATABLE SOFA

4 X PADDLE BOARD

WAKEBOARD AND WATER SKIS

WET SUITS & SNORKEL KIT

Yachts offered are subject to availability. The particulars are believed to be correct but are not guaranteed and may not be used for contractual purposes. Specification provided for information only.