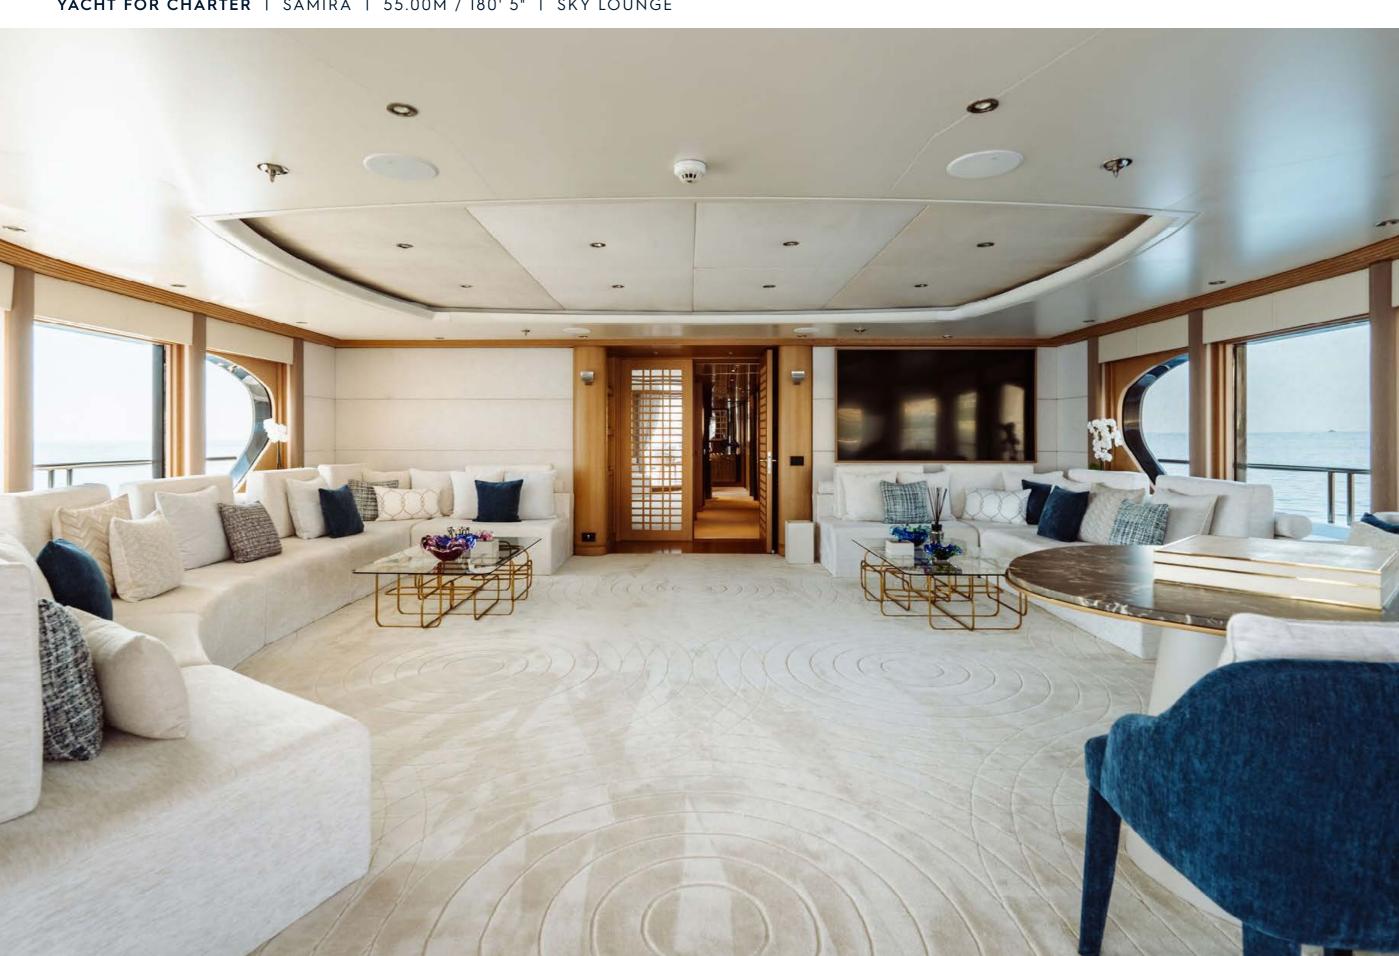

| UILDER | AMELS |
|--------|-------|
|        |       |

BUILT / REFIT 2003 / 2022

BEAM 9.60M / 31' 6"

STATEROOMS

GUESTS

CREW 13

SPEED 11 KNOTS / 15 MAX

5

12

CRUISING AREA SUMMER MEDITERRANEAN
CRUISING AREA WINTER MEDITERRANEAN

WEEKLY RATE HIGH € 350,000

WEEKLY RATE LOW € 300,000

Yachts offered are subject to availability. The particulars are believed to be correct but are not guaranteed and may not be used for contractual purposes. Specification provided for information only.































































































## TOYS

2 X SPARKS JETS SKI 3 SEATER

3 X SEABOB

SEAPOOL

INFLATABLE JET SKI DOCK

RINGO

INFLATABLE SOFA

4 X PADDLE BOARD

WAKEBOARD AND WATER SKIS

WET SUITS & SNORKEL KIT

Yachts offered are subject to availability. The particulars are believed to be correct but are not guaranteed and may not be used for contractual purposes. Specification provided for information only.