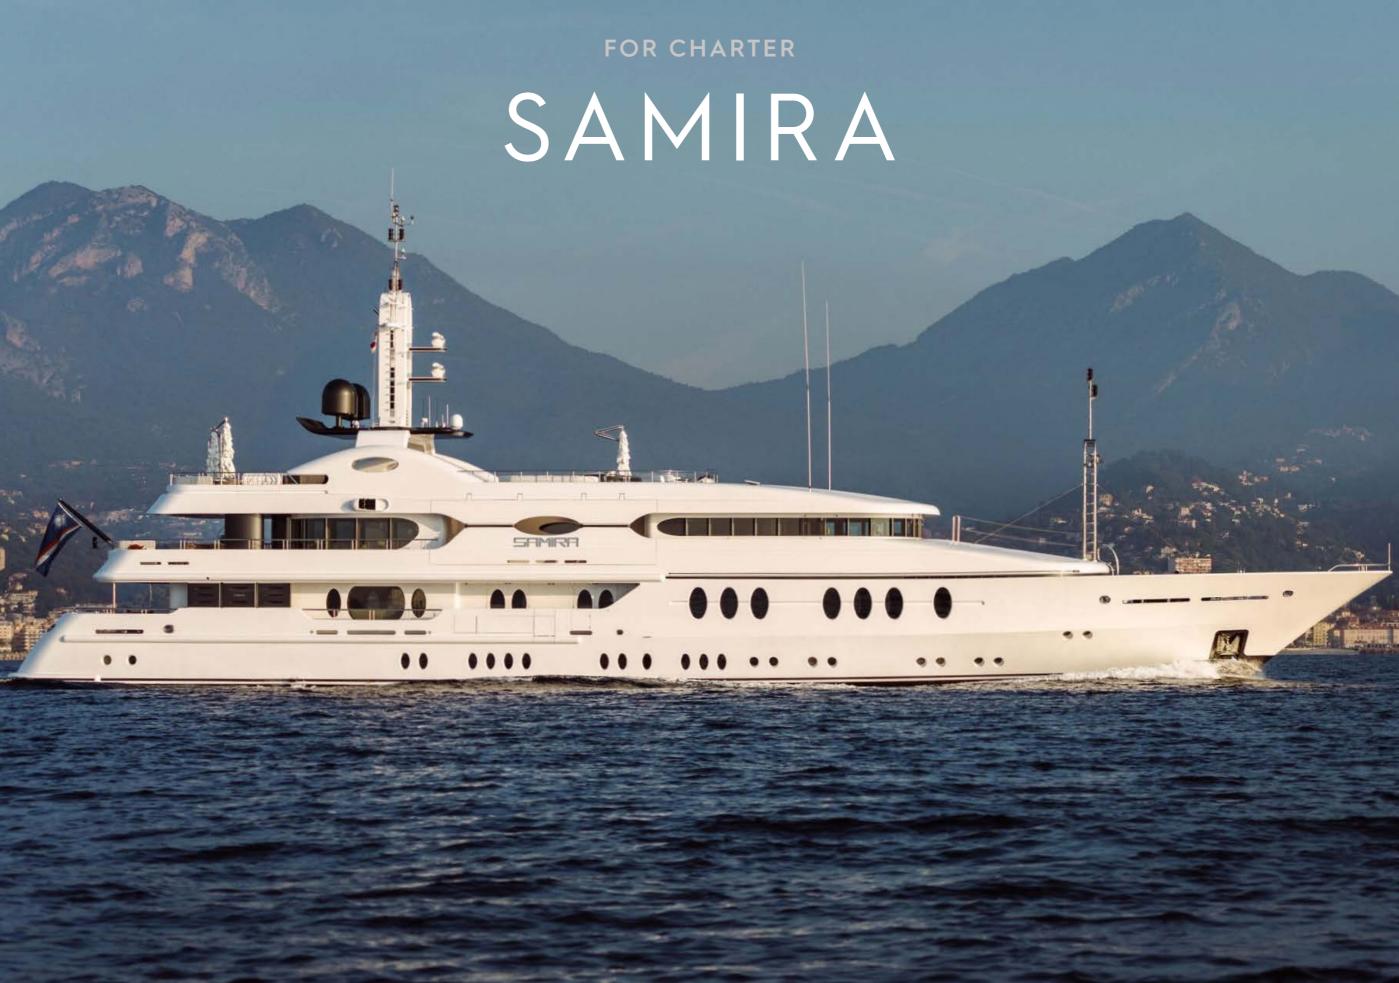

| UILDER | AMELS |
|--------|-------|
|        |       |

BUILT / REFIT 2003 / 2022

BEAM 9.60M / 31' 6"

STATEROOMS

GUESTS

CREW 13

SPEED 11 KNOTS / 15 MAX

5