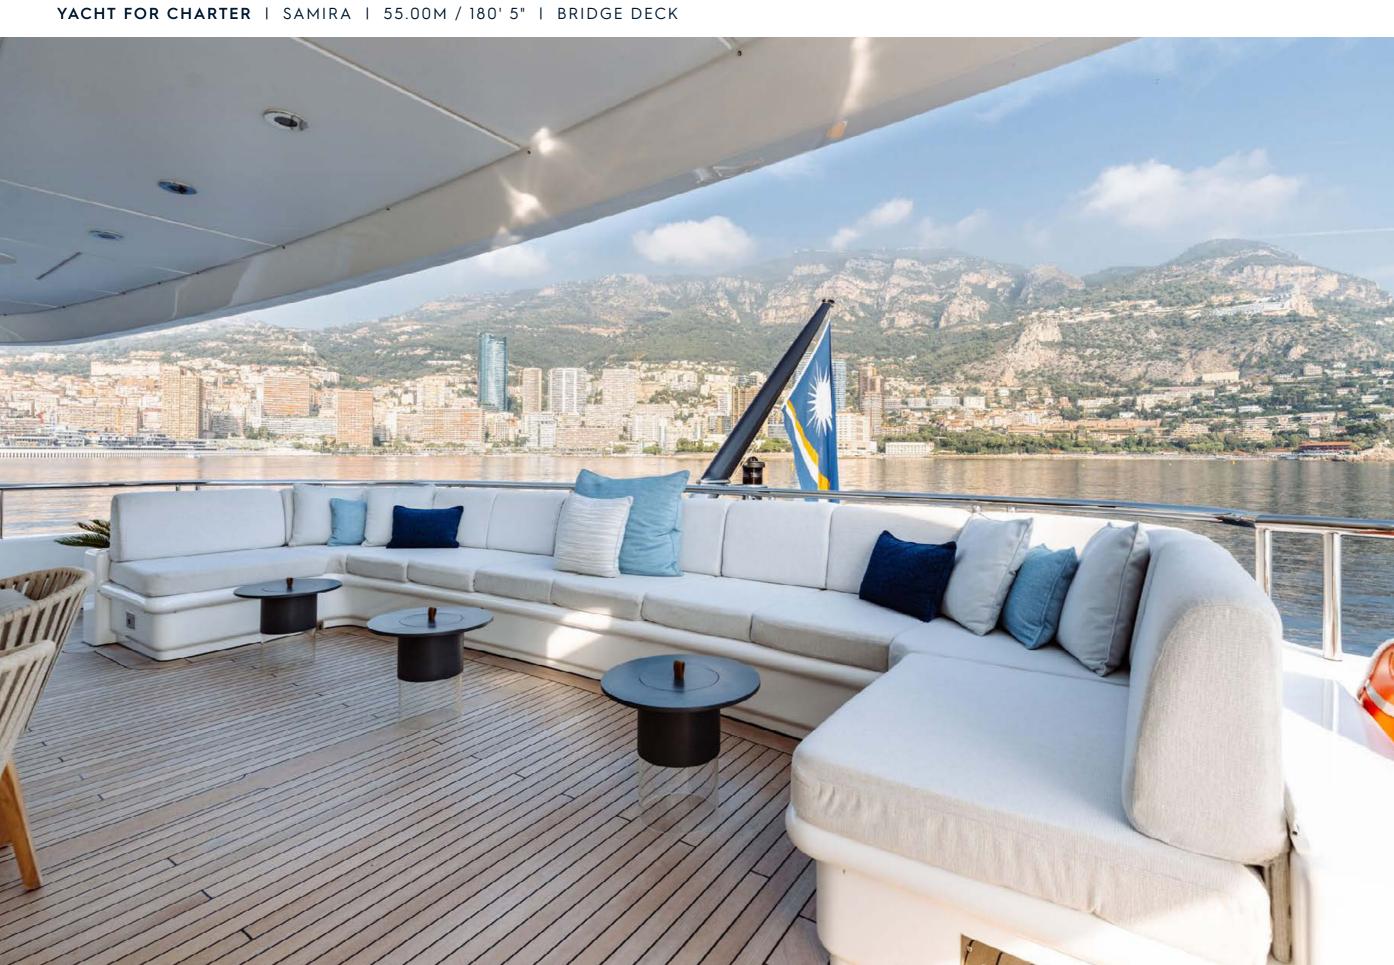

| UILDER | AMELS |
|--------|-------|
|        |       |

BUILT / REFIT 2003 / 2022

BEAM 9.60M / 31' 6"

STATEROOMS

GUESTS

CREW 13

SPEED 11 KNOTS / 15 MAX

5

12

CRUISING AREA SUMMER MEDITERRANEAN
CRUISING AREA WINTER MEDITERRANEAN

WEEKLY RATE HIGH € 350,000

WEEKLY RATE LOW € 300,000

Yachts offered are subject to availability. The particulars are believed to be correct but are not guaranteed and may not be used for contractual purposes. Specification provided for information only.