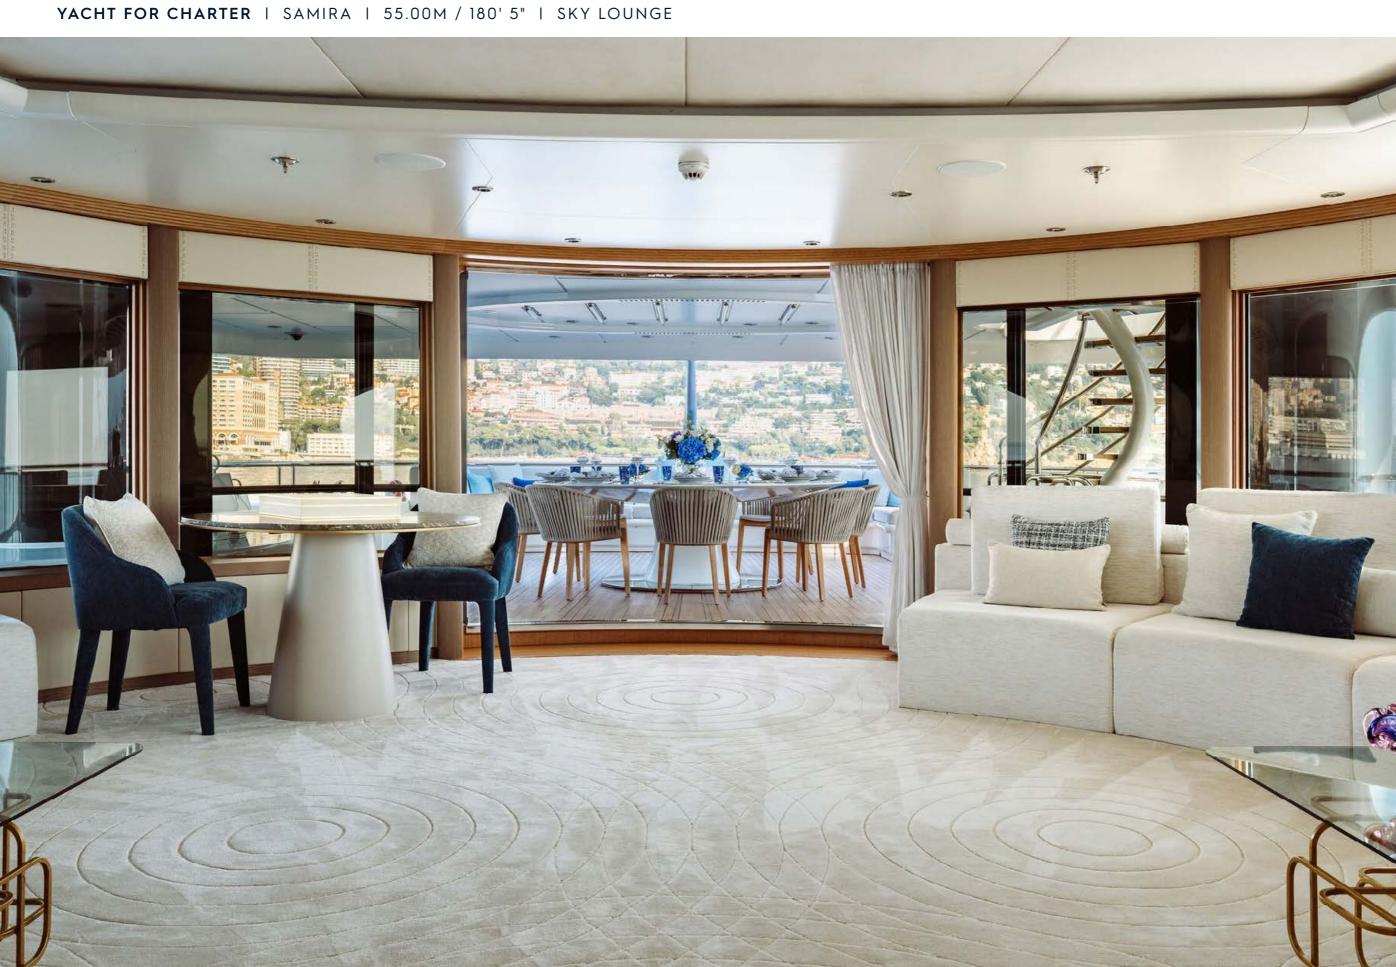

| UILDER | AMELS |
|--------|-------|
|        |       |

BUILT / REFIT 2003 / 2022

BEAM 9.60M / 31' 6"

STATEROOMS

GUESTS

CREW 13

SPEED 11 KNOTS / 15 MAX

5

12

CRUISING AREA SUMMER MEDITERRANEAN
CRUISING AREA WINTER MEDITERRANEAN

WEEKLY RATE HIGH € 350,000

WEEKLY RATE LOW € 300,000

Yachts offered are subject to availability. The particulars are believed to be correct but are not guaranteed and may not be used for contractual purposes. Specification provided for information only.































































































## TOYS

2 X SPARKS JETS SKI 3 SEATER

3 X SEABOB

SEAPOOL

INFLATABLE JET SKI DOCK

RINGO

INFLATABLE SOFA

4 X PADDLE BOARD

WAKEBOARD AND WATER SKIS

WET SUITS & SNORKEL KIT

Yachts offered are subject to availability. The particulars are believed to be correct but are not guaranteed and may not be used for contractual purposes. Specification provided for information only.