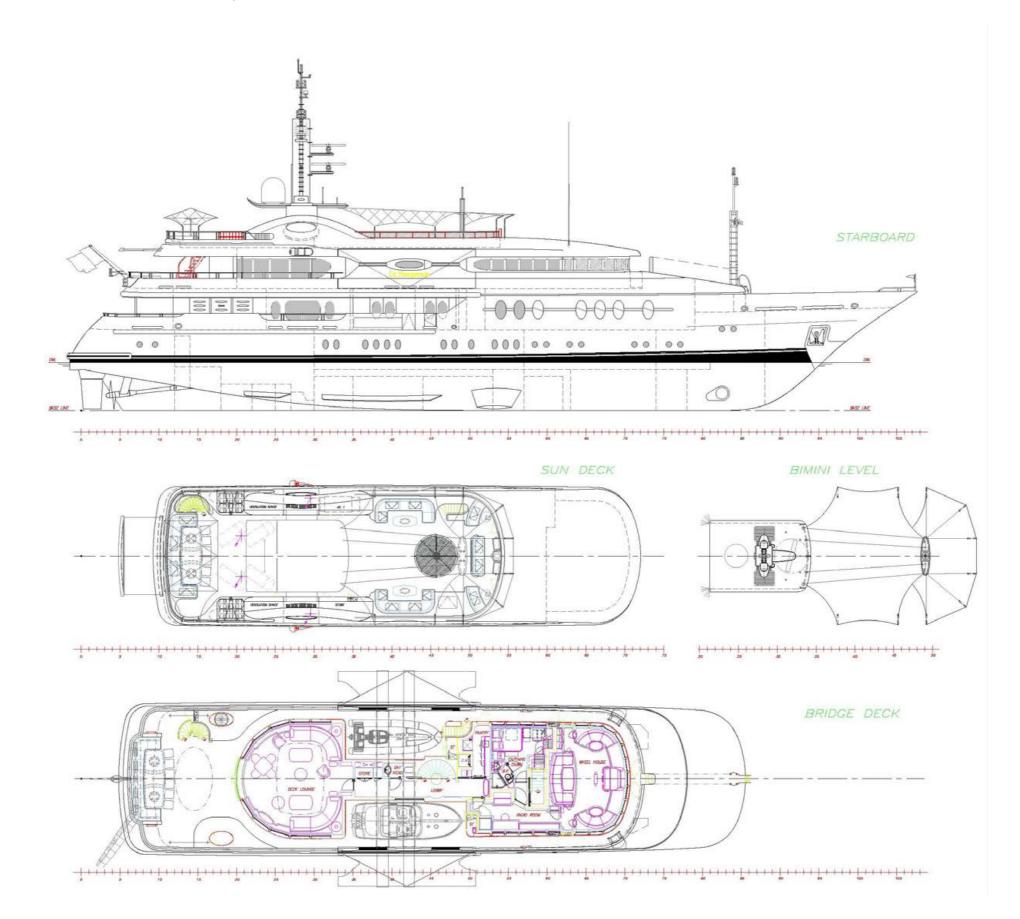

UISING AREA SUMMER MEDITERRANEAN
CRUISING AREA WINTER MEDITERRANEAN

WEEKLY RATE HIGH € 350,000

WEEKLY RATE LOW € 300,000

Yachts offered are subject to availability. The particulars are believed to be correct but are not guaranteed and may not be used for contractual purposes. Specification provided for information only.































































































## TOYS

2 X SPARKS JETS SKI 3 SEATER

3 X SEABOB

SEAPOOL

INFLATABLE JET SKI DOCK

RINGO

INFLATABLE SOFA

4 X PADDLE BOARD

WAKEBOARD AND WATER SKIS

WET SUITS & SNORKEL KIT

Yachts offered are subject to availability. The particulars are believed to be correct but are not guaranteed and may not be used for contractual purposes. Specification provided for information only.