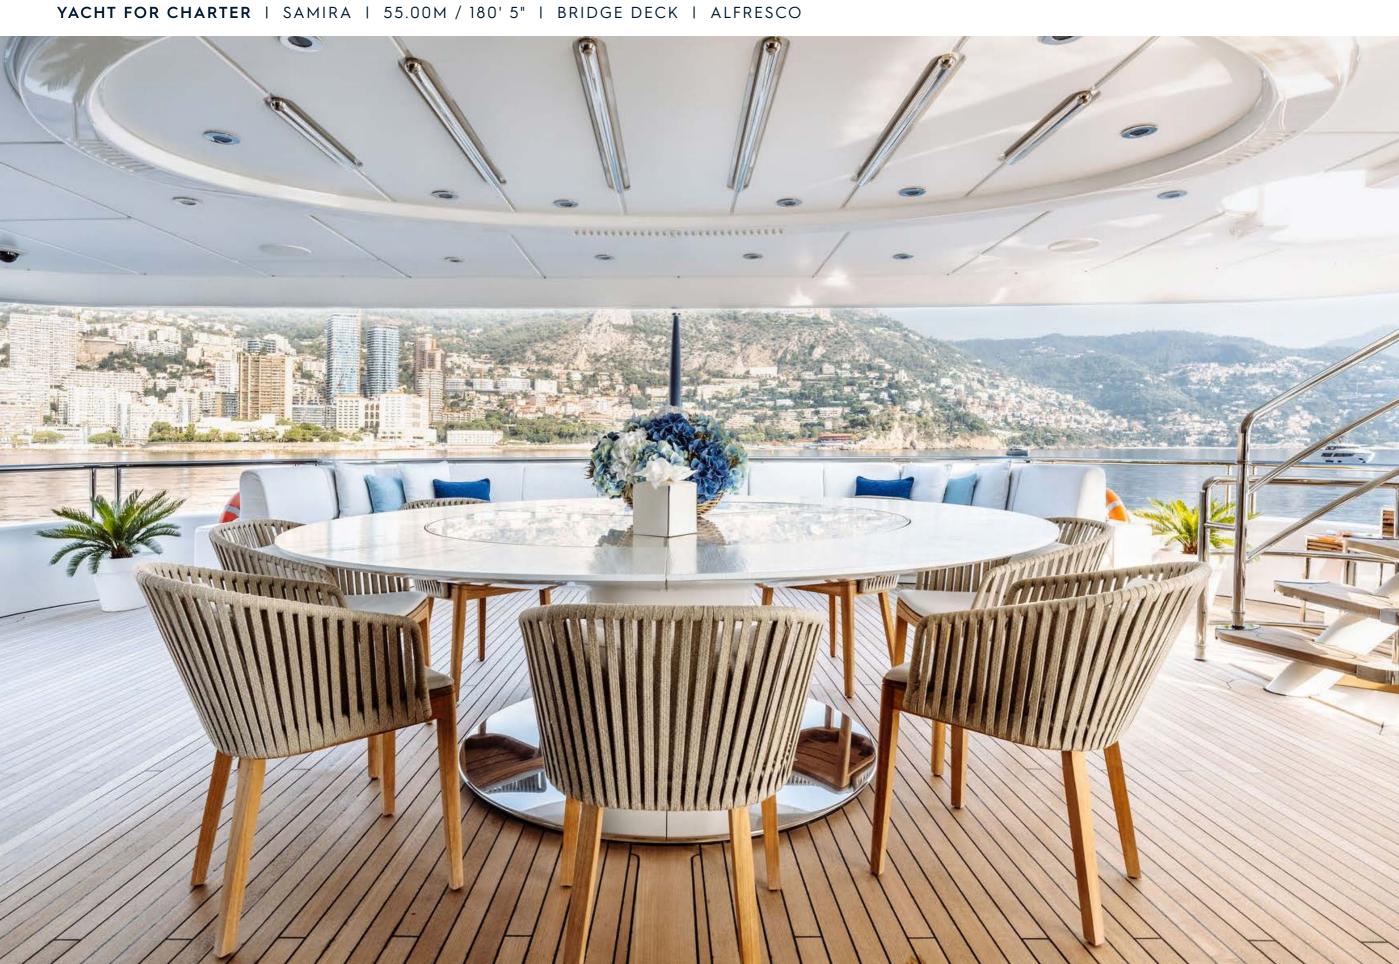

| UILDER | AMELS |
|--------|-------|
|        |       |

BUILT / REFIT 2003 / 2022

BEAM 9.60M / 31' 6"

STATEROOMS

GUESTS

CREW 13

SPEED 11 KNOTS / 15 MAX

5

12

CRUISING AREA SUMMER MEDITERRANEAN
CRUISING AREA WINTER MEDITERRANEAN

WEEKLY RATE HIGH € 350,000

WEEKLY RATE LOW € 300,000

Yachts offered are subject to availability. The particulars are believed to be correct but are not guaranteed and may not be used for contractual purposes. Specification provided for information only.































































































## TOYS

2 X SPARKS JETS SKI 3 SEATER

3 X SEABOB

SEAPOOL

INFLATABLE JET SKI DOCK

RINGO

INFLATABLE SOFA

4 X PADDLE BOARD

WAKEBOARD AND WATER SKIS

WET SUITS & SNORKEL KIT

Yachts offered are subject to availability. The particulars are believed to be correct but are not guaranteed and may not be used for contractual purposes. Specification provided for information only.