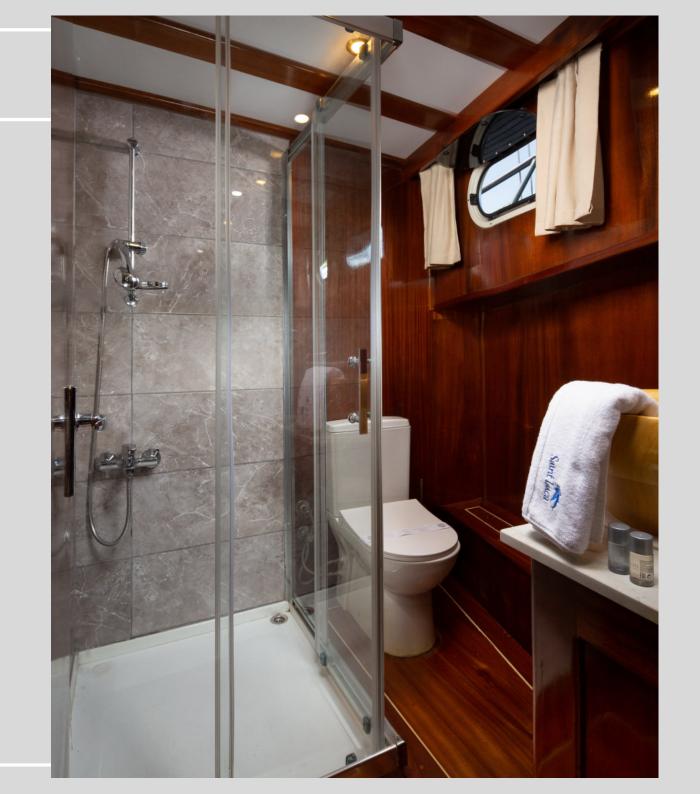

#### **BATHROOM DESCRIPTION**

**Toilet:** home type toilet with showerbox

**Showers:** showerbox

**Equipment in all bathrooms:** shampoo,
toilet paper, soap

**Bathroom towels:** 1 hand towel, 1 face towel and 1 large towel per person, changed once per week

**Beach towels:** 1 per person per week, changed once per week