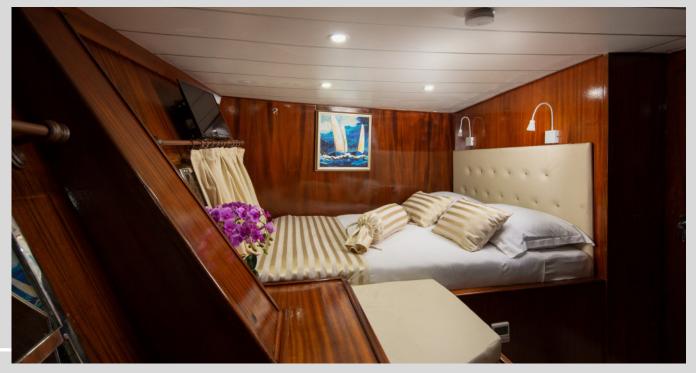

### **ACCOMODATION**5 CABINS FOR GUESTS

1 x Master cabin: Cabin with double bed(220x160 cm).
Cabin size is 13 m2. Private bathroom with shower box and home type toilet

1 x Master cabin: Cabin with double bed(220x160 cm). Cabin size is 10 m2. Private bathroom with shower box and home type toilet

3 x Double cabin: Cabin with double bed(220x160 cm). Cabin size is from 7 m2 to 9 m2.

Private bathroom with shower box and home type toilet

#### **CABIN DESCRIPTION**

**Air-condition:** 24 hours/day included in the price

Amenities in all cabins: wardrobe, 24 V/220 electricity, safe box