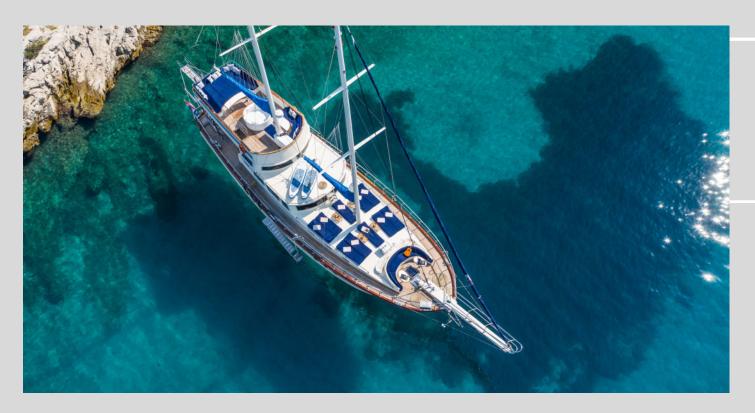

## GENERAL BOAT INFORMATION

Cruise speed 9 kt

Maximum speed: 12 kt

Water tank: 6.000 l Fuel tank: 2000 l

Cabins: 5

Guests: 10

Crew: 4

Croatian flag