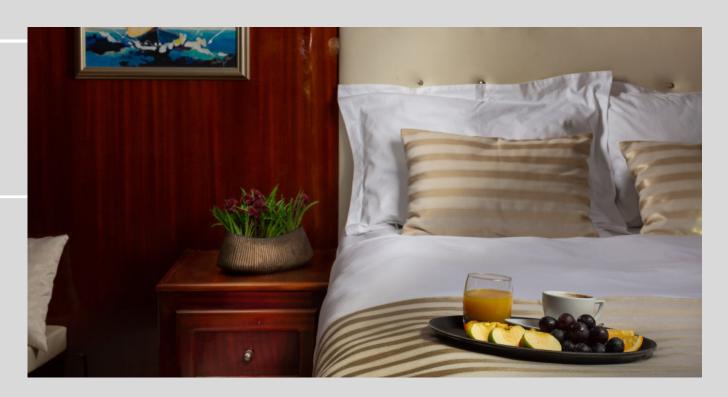

### **ACCOMODATION**5 CABINS FOR GUESTS

1 x Master cabin: Cabin with double bed(220x160 cm).
Cabin size is 13 m2. Private bathroom with shower box and home type toilet

1 x Master cabin: Cabin with double bed(220x160 cm). Cabin size is 10 m2. Private bathroom with shower box and home type toilet

3 x Double cabin: Cabin with double bed(220x160 cm). Cabin size is from 7 m2 to 9 m2.

Private bathroom with shower box and home type toilet

#### **CABIN DESCRIPTION**

**Air-condition:** 24 hours/day included in the price

Amenities in all cabins: wardrobe, 24 V/220 electricity, safe box

#### **BATHROOM DESCRIPTION**

**Toilet:** home type toilet with showerbox

**Showers:** showerbox

**Equipment in all bathrooms:** shampoo,
toilet paper, soap

**Bathroom towels:** 1 hand towel, 1 face towel and 1 large towel per person, changed once per week