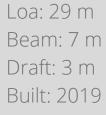

## GENERAL BOAT INFORMATION

Cruise speed 9 kt

Maximum speed: 12 kt

Water tank: 6.000 l Fuel tank: 2000 l

Cabins: 5

Guests: 10

Crew: 4

Croatian flag