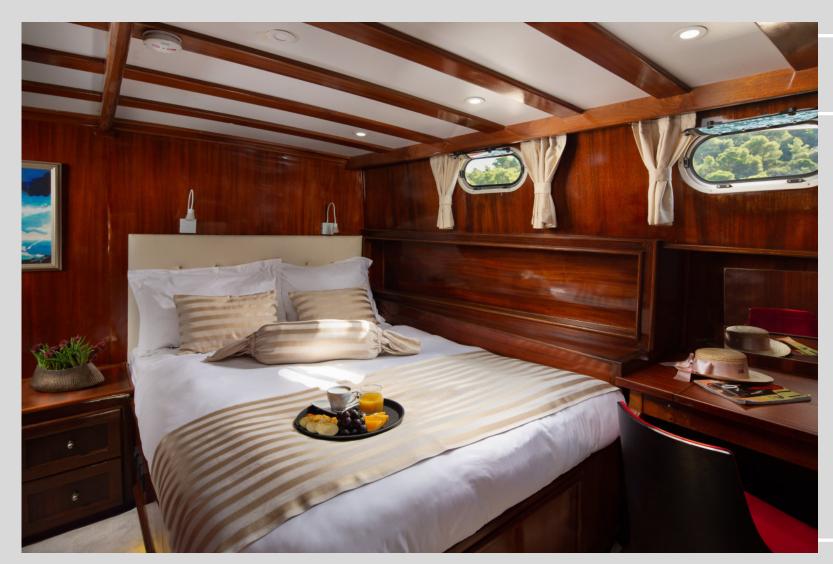

### **ACCOMODATION**5 CABINS FOR GUESTS

1 x Master cabin: Cabin with double bed(220x160 cm).
Cabin size is 13 m2. Private bathroom with shower box and home type toilet

1 x Master cabin: Cabin with double bed(220x160 cm). Cabin size is 10 m2. Private bathroom with shower box and home type toilet

3 x Double cabin: Cabin with double bed(220x160 cm). Cabin size is from 7 m2 to 9 m2.

Private bathroom with shower box and home type toilet

#### **CABIN DESCRIPTION**

**Air-condition:** 24 hours/day included in the price

Amenities in all cabins: wardrobe, 24 V/220 electricity, safe box