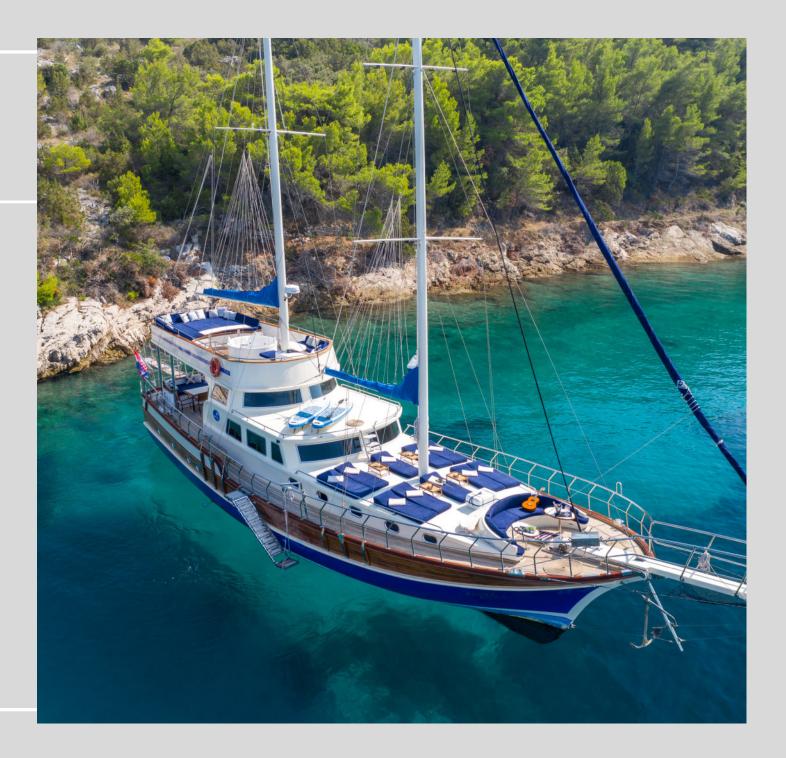

#### **DECK INFORMATION**

### Water sports:

- -Tender: 4.8 meter, 60 HP
- -Jet-ski
- -Water Ski
- -2 x SUP
- -1 x canoe
- -Donut

#### Other amenities:

- -Flybridge with jacuzzi
- -10 x sun mattresses
- -Cocktail table with cushioned sofa at fore deck
- -Astronomy telescope
- -Therapeutic wellness massage available on request