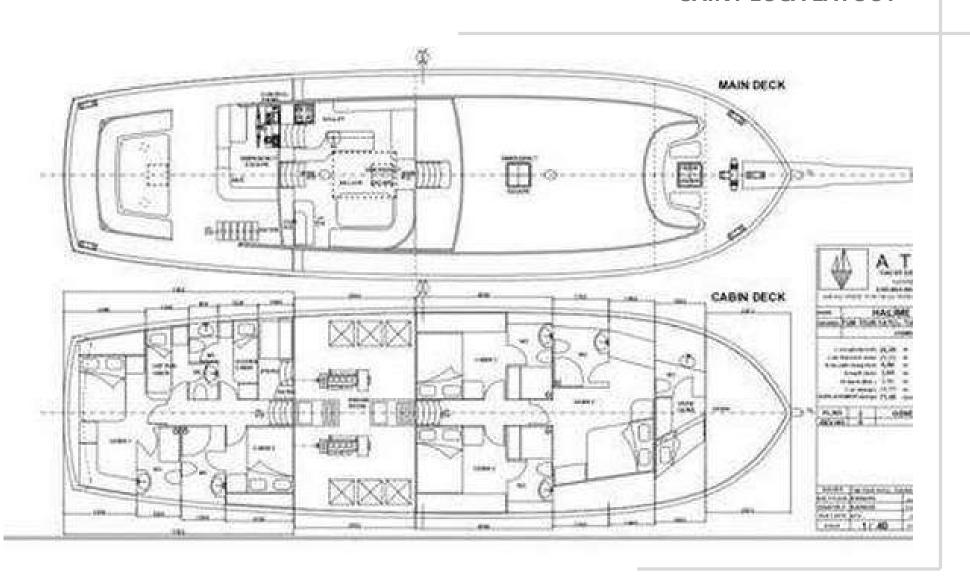

## GENERAL BOAT INFORMATION

Cruise speed 9 kt

Maximum speed: 12 kt

Water tank: 6.000 l Fuel tank: 2000 l

Cabins: 5

Guests: 10

Crew: 4

Croatian flag

### **ACCOMODATION**5 CABINS FOR GUESTS

1 x Master cabin: Cabin with double bed(220x160 cm).
Cabin size is 13 m2. Private bathroom with shower box and home type toilet

1 x Master cabin: Cabin with double bed(220x160 cm). Cabin size is 10 m2. Private bathroom with shower box and home type toilet

3 x Double cabin: Cabin with double bed(220x160 cm). Cabin size is from 7 m2 to 9 m2.

Private bathroom with shower box and home type toilet

#### **SAINT LUCA LAYOUT**