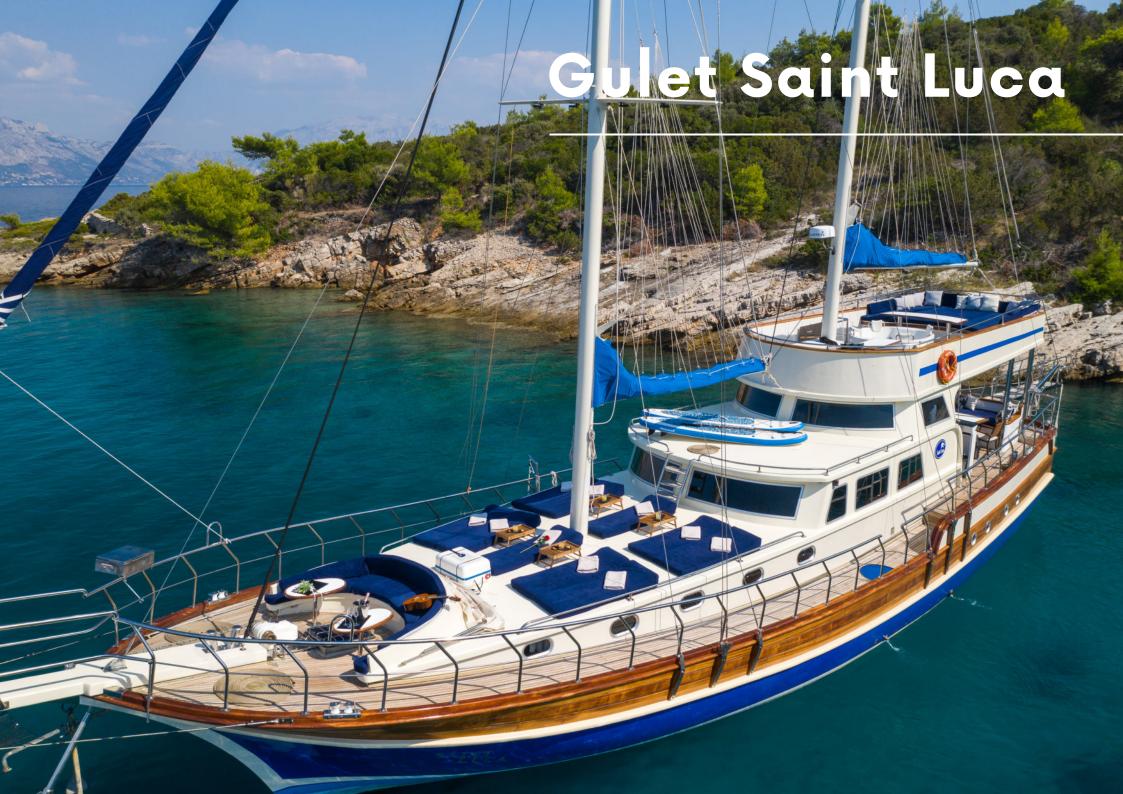

## GENERAL BOAT INFORMATION

Cruise speed 9 kt

Maximum speed: 12 kt

Water tank: 6.000 l Fuel tank: 2000 l

Cabins: 5

Guests: 10

Crew: 4

Croatian flag

Cruising area: Croatia and

Montenegro