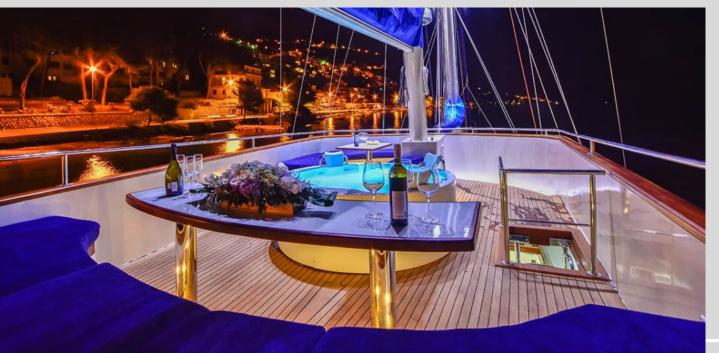

#### Other amenities:

- -Flybridge with jacuzzi
- -10 x sun mattresses
- -Cocktail table with cushioned sofa at fore deck
- -Astronomy telescope
- -Therapeutic wellness massage available on request